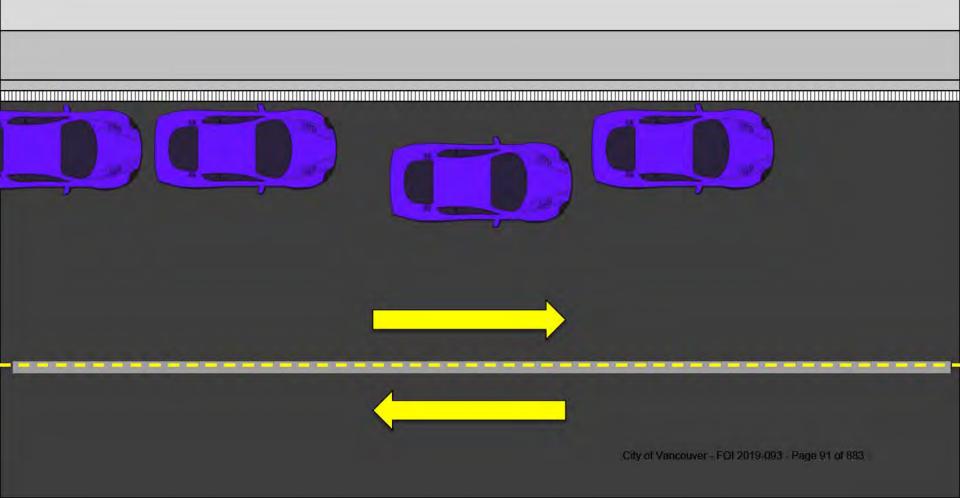

# 1) Understanding how bylaws are ordered

- Restrictive order, generally e.g. No Stopping, followed by No Parking
- 2) Grouping similar bylaws
  - By Safety / Free Flow of Traffic / Access / Maintenance
  - By frequency
  - By evidence similarity
    - Street, Lane, and Driveway Corners
    - Distance from signs, edges of streets, doors, furniture
  - By common multiple violations at one scenario
    - Boulevard charges
    - Crosswalk and corner clearance
  - By slight changes in distance
    - Xwalk (close vs on); corner clearance vs in intersection