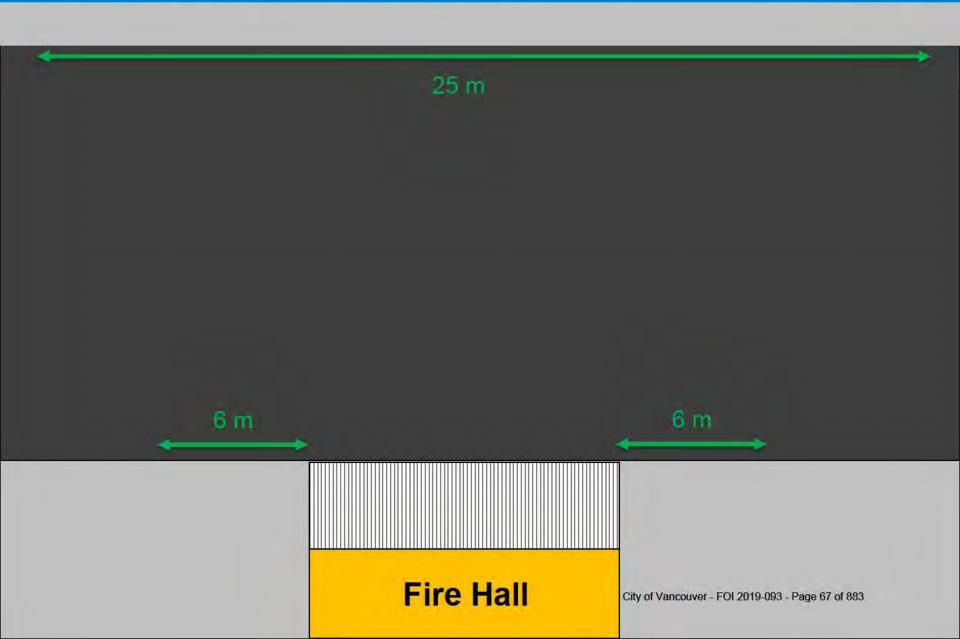

18.1b

18.1c

18.2

18.3

17.7

Proximity

Time Limits

| 9.00  | 2849 - Stopping - Street                     |       | 2849 - Stopping & Parking - Lanes               |
|-------|----------------------------------------------|-------|-------------------------------------------------|
| 17.1  | No Stopping Anytime / Temporary No Stopping  | 19.1a | In Lane - Too Close to Travel Portion (2m)      |
| 17.2a | Stop Sign (6m)                               | 19.1b | In Lane - Too Close to Sidewalk (2m)            |
| 17.2b | Fire hall (6m, 25m)                          | 19.1c | In Lane - Too Close to Road Edge (no sdwk) (5m) |
| 17.2c | Fire Hydrant (5m each side of centre)        | 19.1d | In Lane - <3m Clearance (3m)                    |
| 17.2d | Sidewalk Crossing (1.5m)                     | 19.1e | In Lane - Proximity                             |
| 17.2e | Garbage Container (1.5m)                     | 19.1f | In Lane - Fire Door (0.5m, 3m)                  |
| 17.2f | Building / Excavation Site                   | 19.1g | In Lane - Blocked Driveway/Garage (1.5m, 5.5m)  |
| 17.2g | Stop on a Bridge                             | 19.1h | In Lane - Non-Com / Commercial Status O/T       |
| 17.2h | Alongside a Median / Island / Traffic Circle | 19.1i | In Lane - within certain streets*               |
| 17.2i | Curbed Road <5m                              | 19.1j | In Lane - WEP / Robson North                    |
| 17.2j | Reserved Class                               |       | 2849 - Parking - Large Vehicles / Oversize      |
| 17.3  | Bus Zone (36m)                               | 20.1a | 3-Hour Oversize (ADJ business 6am-6pm)          |
| 17.4a | On Crosswalk                                 | 20.1b | Oversize (10pm-6am)                             |
| 17.4b | Too Close to Crosswalk (6m)                  | 20.2  | 3-Hour Oversize (ADJ other 6am-10pm) see note   |
| 17.4c | On Sidewalk                                  | 20.3  | Unattached Trailer (No Motive Power)            |
| 17.4d | On Sidewalk Crossing                         |       | 2849 - Restricted Stopping & Parking Charges    |
| 17.4e | On the Boulevard                             | 21.1  | Passenger Zone                                  |
| 17.4f | n the Intersection                           | 21.3  | Loading Zone                                    |
| 17.5a | Too Close to Lane (1.5m)                     | 21.5  | Commercial Loading Zone                         |
| 17.5b | Too Close to Sidewalk (6m)                   | 21.7  | Tour Bus Zone                                   |
| 17.5c | Too Close to Road Edge (9m)                  |       | 2849 - Impeding traffic on Street Prohibited    |
|       | 2849 - Parking - Streets                     | 72.A1 | Abandoned Vehicle                               |
| 17.6a | No Parking                                   |       | 2952 - METERS                                   |