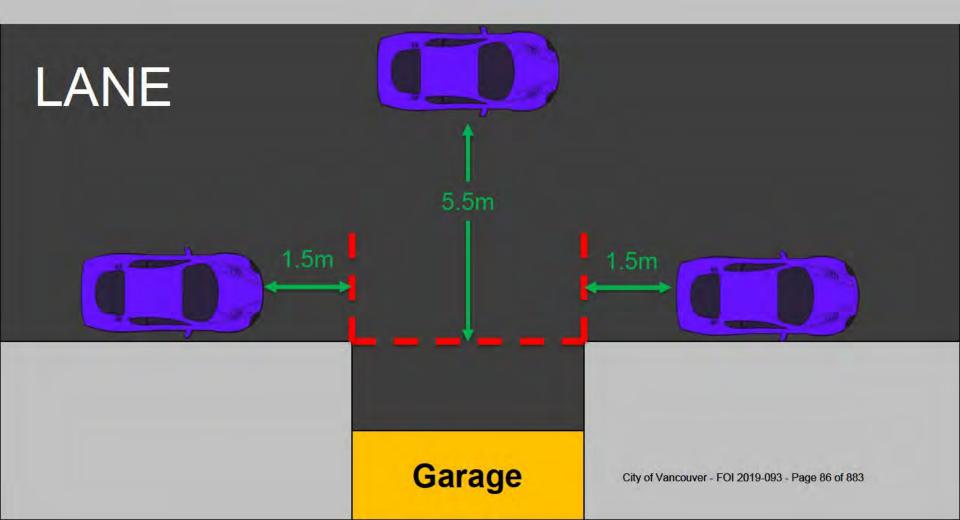

18.1b

18.1c

18.2

18.3

17.7

Proximity

Time Limits

| 9.00  | 2849 - Stopping - Street                     |       | 2849 - Stopping & Parking - Lanes               |
|-------|----------------------------------------------|-------|-------------------------------------------------|
| 17.1  | No Stopping Anytime / Temporary No Stopping  | 19.1a | In Lane - Too Close to Travel Portion (2m)      |
| 17.2a | Stop Sign (6m)                               | 19.1b | In Lane - Too Close to Sidewalk (2m)            |
| 17.2b | Fire hall (6m, 25m)                          | 19.1c | In Lane - Too Close to Road Edge (no sdwk) (5m) |
| 17.2c | Fire Hydrant (5m each side of centre)        | 19.1d | In Lane - <3m Clearance (3m)                    |
| 17.2d | Sidewalk Crossing (1.5m)                     | 19.1e | In Lane - Proximity                             |
| 17.2e | Garbage Container (1.5m)                     | 19.1f | In Lane - Fire Door (0.5m, 3m)                  |
| 17.2f | Building / Excavation Site                   | 19.1g | In Lane - Blocked Driveway/Garage (1.5m, 5.5m)  |
| 17.2g | Stop on a Bridge                             | 19.1h | In Lane - Non-Com / Commercial Status O/T       |
| 17.2h | Alongside a Median / Island / Traffic Circle | 19.1i | In Lane - within certain streets*               |
| 17.2i | Curbed Road <5m                              | 19.1j | In Lane - WEP / Robson North                    |
| 17.2j | Reserved Class                               |       | 2849 - Parking - Large Vehicles / Oversize      |
| 17.3  | Bus Zone (36m)                               | 20.1a | 3-Hour Oversize (ADJ business 6am-6pm)          |
| 17.4a | On Crosswalk                                 | 20.1b | Oversize (10pm-6am)                             |
| 17.4b | Too Close to Crosswalk (6m)                  | 20.2  | 3-Hour Oversize (ADJ other 6am-10pm) see note   |
| 17.4c | On Sidewalk                                  | 20.3  | Unattached Trailer (No Motive Power)            |
| 17.4d | On Sidewalk Crossing                         |       | 2849 - Restricted Stopping & Parking Charges    |
| 17.4e | On the Boulevard                             | 21.1  | Passenger Zone                                  |
| 17.4f | n the Intersection                           | 21.3  | Loading Zone                                    |
| 17.5a | Too Close to Lane (1.5m)                     | 21.5  | Commercial Loading Zone                         |
| 17.5b | Too Close to Sidewalk (6m)                   | 21.7  | Tour Bus Zone                                   |
| 17.5c | Too Close to Road Edge (9m)                  |       | 2849 - Impeding traffic on Street Prohibited    |
|       | 2849 - Parking - Streets                     | 72.A1 | Abandoned Vehicle                               |
| 17.6a | No Parking                                   |       | 2952 - METERS                                   |