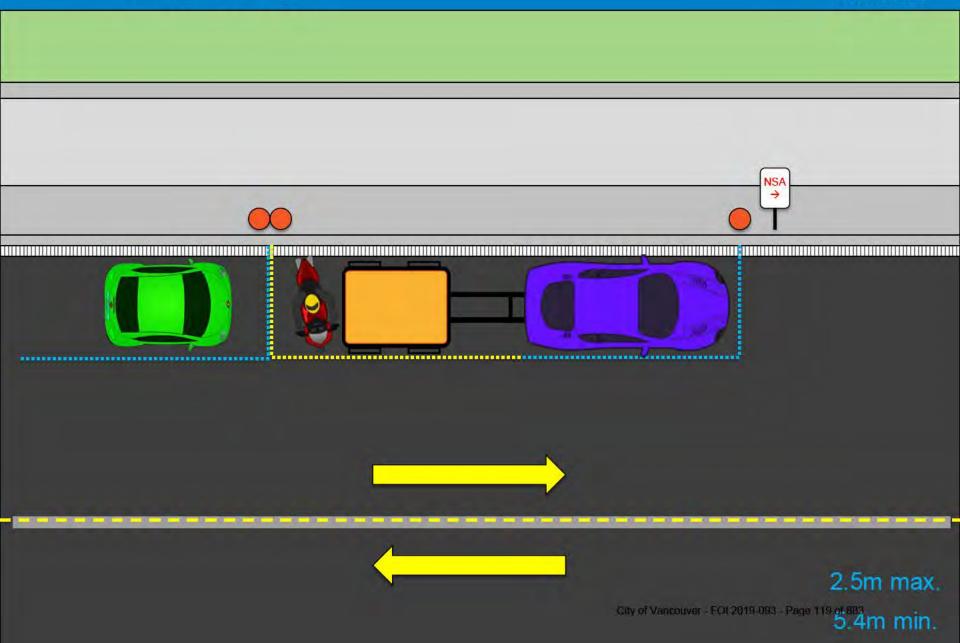

Lane Scenario Introduction



#### Here is a street

From above

And a sidewalk

And the curb

#### Here is a vehicle

- Front is the yellow triangle
- We can see the tires
- Parked not in violation

# Typical 18.1c



#### A vehicle

Parked in violation of...

2849 18.1c Parked >30cm from curb

What two points are we measuring from?

### Bike Lane Introduction



## 18.1c for Bike Lane / Metered Spot



## Other for Bike Lane / Metered Spot

Here is a car Parked in violation Not in violation of 18.1c Outside of metered space could apply 2952 4.1 If there is "bike only" signage close to vehicle, reserved class could apply 2849 17.2i City of Vancouver - FOI 2019-093 - Page 115 of 883





# Following slides can be used to copy and paste elements to create scenarios



#### Is this okay?





#### Orientation - Examples



#### 2952 4.2 Not Parallel to Curb





# Following slides can be used to do a virtual tour of various parking ZONES



https://www.google.ca/maps/@49.2865831,-123.1292024,3a,75y,19.48h,77.72t/data=!3m6!1e1!3m4!1sTYfDVxCmmwx53V6N9eccEw!2e0!7i13312!8i6656

#### Jervis & Lane South of Robson

- 2 Hour Time Limit
- RPP
- No Parking
- NSA

#### Go east down lane

- Commercial Loading (Lane)
- Car Share
- RPP

#### Go south down Bute

- Meters
- Passenger
- Car Share
- NSA

Interesting NPA @ NE Bute/Haro



https://www.google.ca/maps/@49.2814509,-123.1296962,3a,75y,206.96h,88.77t/data=!3m6!1e1!3m4!1sD6Fawk2zTI\_ZCJoTrEvo0g!2e0!7i13312!8i6656

#### Around St. Paul's Hospital

#### **Head toward Davie**

- NSA
- PPO
- NSA Temp
- Commercial Loading

#### Left on Da