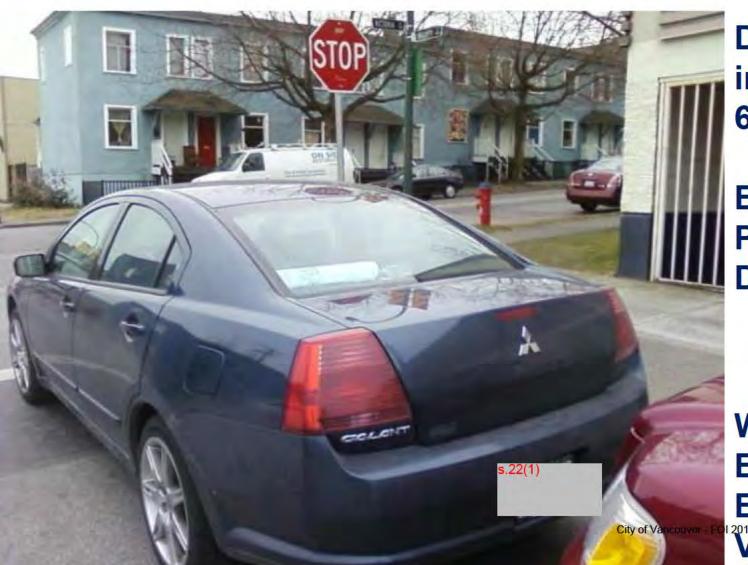

Clinic or hospital. Dispatch has list of medical facilities
- Where should minor injuries requiring first aid be directed?
- You can request to be picked up by PEO in a vehicle





# PEO Street & Traffic Training

Module: Bylaw Examples Review

2018-11





# Bylaw 2849 17.3 - Bus Zone



# What Exemptions? Emergency Vehicles





# Bylaw 2849 17.4e - Stopped on Boulevard

.15(1)(c)



S COFFEE @



Bylaw 2849 17.2d – Too Close to Sidewalk

Crossing

Distance in Bylaw? 1.5m

s.15(1)(c)

**Branch Practice** City of Vancouver - FOI 2019-093 - Page 167 of 883 / Discretion?



Bylaw 2849 17.2j - Reserved Class



What other reserved classes are there?



# Bylaw 2849 18.1c - 30cm of Curb





# Bylaw 2849 17.4d – Stopped on Sidewalk Crossing





# Bylaw 2849 17.2a - Too Close to Stop Sign



Distance in Bylaw? 6m

Branch
Practice /
Discretion?

What Exemptions? Emergency 12019-093- Page 171 of 883 Vehicles