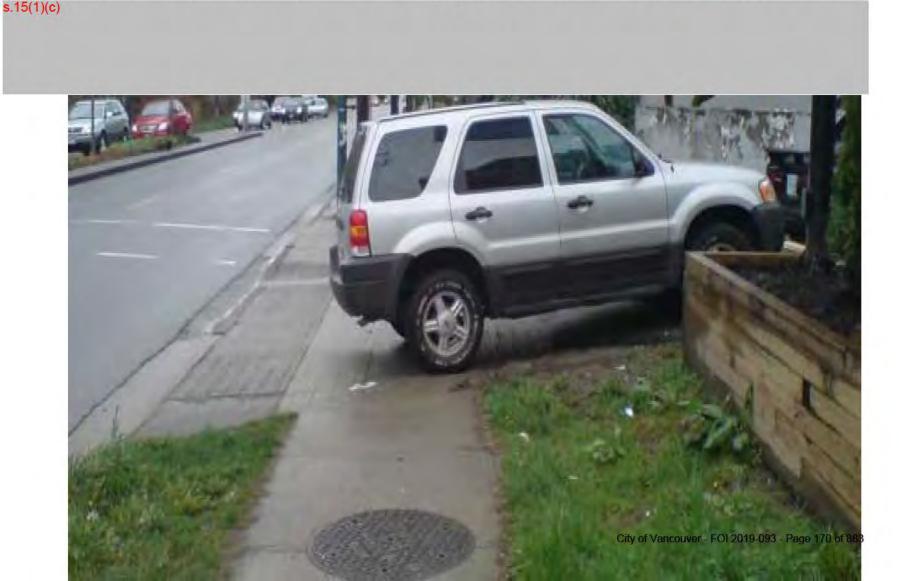

should serious injuries should be directed to?
- Clinic or hospital. Dispatch has list of medical facilities
- Where should minor injuries requiring first aid be directed?
- You can request to be picked up by PEO in a vehicle





# PEO Street & Traffic Training

Module: Bylaw Examples Review

2018-11





# Bylaw 2849 17.3 - Bus Zone



# What Exemptions? Emergency Vehicles





# Bylaw 2849 17.4e - Stopped on Boulevard

.15(1)(c)



S COFFEE @



Bylaw 2849 17.2d – Too Close to Sidewalk

Crossing

Distance in Bylaw? 1.5m

s.15(1)(c)

**Branch Practice** City of Vancouver - FOI 2019-093 - Page 167 of 883 / Discretion?



Bylaw 2849 17.2j - Reserved Class



What other reserved classes are there?



# Bylaw 2849 18.1c - 30cm of Curb





# Bylaw 2849 17.4d – Stopped on Sidewalk Crossing





# Bylaw 2849 17.2a - Too Close to Stop Sign



Distance in Bylaw? 6m

Branch
Practice /
Discretion?

What Exemptions? Emergency 12019-093- Page 171 of 883 Vehicles