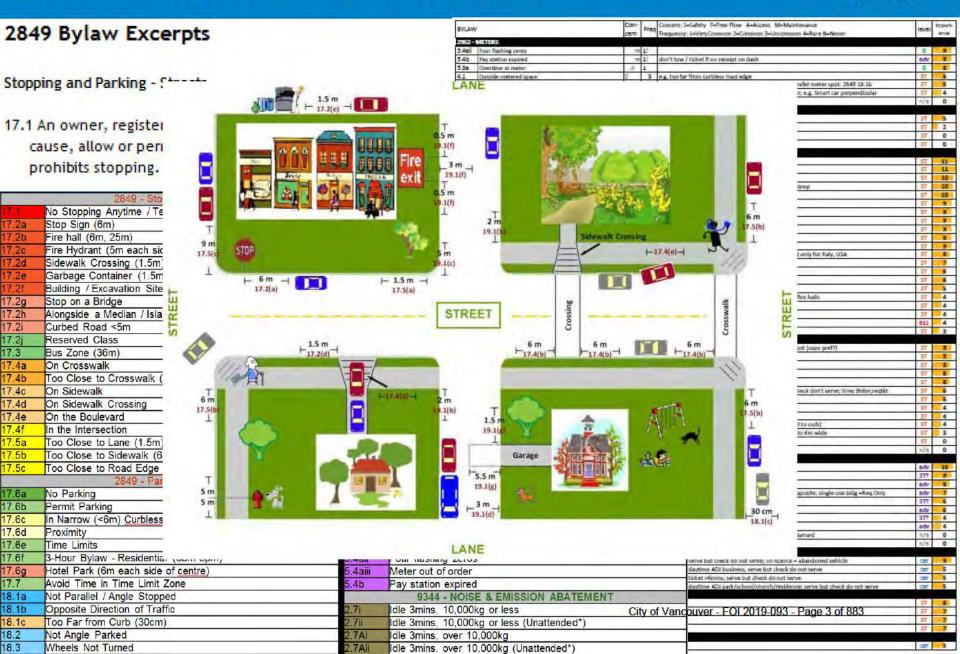

# First: what sections of 2849 are relevant to you?

| Section(s) | What's in them                                        |
|------------|-------------------------------------------------------|
|            |                                                       |
|            |                                                       |
|            |                                                       |
| 17 to 21   | Relevant to PEO duties and most are ticket references |
|            |                                                       |
|            |                                                       |
|            | This                                                  |
|            | neo is all                                            |
|            | This is all you really role                           |
|            | City of Vancouver - FOI 2019-093 - Page 4 of 883      |

# First: what sections of 2849 are relevant to you?

Section(s) What's in them

1 to 3

4 to 5

6 to 16

17 to 21

22 to 30

31 to 47

48 to 59

60 to 65

**Definitions** 

Part One of 2849 – Regulating Traffic: Beginning with powers of City Engineer, Police, Park Board

Traffic signs, school crossings, pedestrian rights

Relevant to PEO duties... info about parking permissions How vehicles are to be navigated on streets

Relevant to PEO duties... and most are ticket references

Vehicles for hire, emergency vehicles, utility vehicles, etc.

Bicycles, car passengers, public parks, snow clearing, etc

Part Two of 2849 – use of streets: selling, entertainment, fighting, structures, containers, car washing, tethering animals, injury to flowers, driving on sidewalk, advertising, closing streets, parades... Including 72A abandoned vehicles Part Three of 2849 - regulating: vehicle size, weight, load, 89 to 103

dimensions, wheel types, load permits, spills, etc

66 to 88