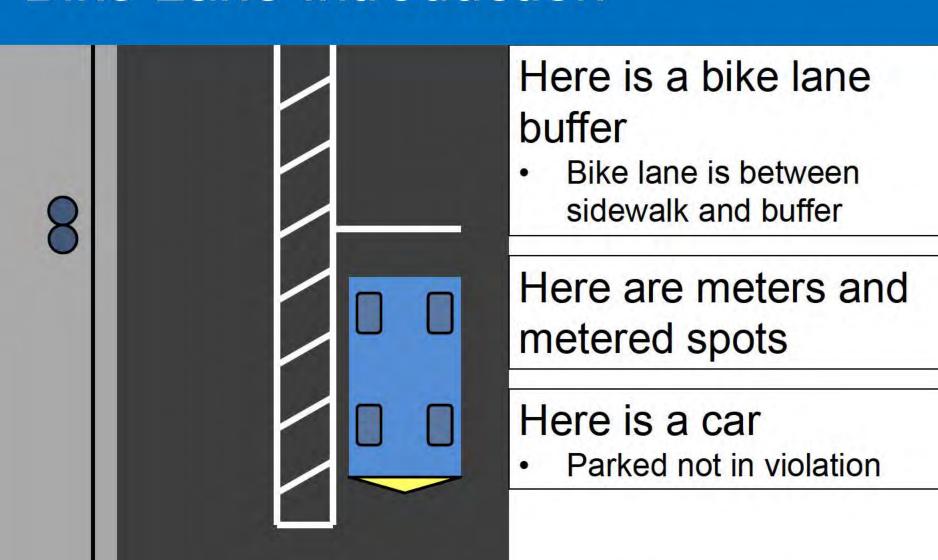

# 1) Understanding how bylaws are ordered

- Restrictive order, generally e.g. No Stopping, followed by No Parking
- 2) Grouping similar bylaws
  - By Safety / Free Flow of Traffic / Access / Maintenance
  - By frequency
  - By evidence similarity
    - Street, Lane, and Driveway Corners
    - Distance from signs, edges of streets, doors, furniture
  - By common multiple violations at one scenario
    - Boulevard charges
    - Crosswalk and corner clearance
  - By slight changes in distance
    - Xwalk (close vs on); corner clearance vs in intersection

# Bylaws - all at once

17.6b

17.6c

17.6d

17.6e

17.6f

17.6g

18.1a

18.1b

18.1c

18.2

18.3

17.7

Proximity

Time Limits

| 9.00  | 2849 - Stopping - Street                     |       | 2849 - Stopping & Parking - Lanes               |
|-------|----------------------------------------------|-------|-------------------------------------------------|
| 17.1  | No Stopping Anytime / Temporary No Stopping  | 19.1a | In Lane - Too Close to Travel Portion (2m)      |
| 17.2a | Stop Sign (6m)                               | 19.1b | In Lane - Too Close to Sidewalk (2m)            |
| 17.2b | Fire hall (6m, 25m)                          | 19.1c | In Lane - Too Close to Road Edge (no sdwk) (5m) |
| 17.2c | Fire Hydrant (5m each side of centre)        | 19.1d | In Lane - <3m Clearance (3m)                    |
| 17.2d | Sidewalk Crossing (1.5m)                     | 19.1e | In Lane - Proximity                             |
| 17.2e | Garbage Container (1.5m)                     | 19.1f | In Lane - Fire Door (0.5m, 3m)                  |
| 17.2f | Building / Excavation Site                   | 19.1g | In Lane - Blocked Driveway/Garage (1.5m, 5.5m)  |
| 17.2g | Stop on a Bridge                             | 19.1h | In Lane - Non-Com / Commercial Status O/T       |
| 17.2h | Alongside a Median / Island / Traffic Circle | 19.1i | In Lane - within certain streets*               |
| 17.2i | Curbed Road <5m                              | 19.1j | In Lane - WEP / Robson North                    |
| 17.2j | Reserved Class                               |       | 2849 - Parking - Large Vehicles / Oversize      |
| 17.3  | Bus Zone (36m)                               | 20.1a | 3-Hour Oversize (ADJ business 6am-6pm)          |
| 17.4a | On Crosswalk                                 | 20.1b | Oversize (10pm-6am)                             |
| 17.4b | Too Close to Crosswalk (6m)                  | 20.2  | 3-Hour Oversize (ADJ other 6am-10pm) see note   |
| 17.4c | On Sidewalk                                  | 20.3  | Unattached Trailer (No Motive Power)            |
| 17.4d | On Sidewalk Crossing                         |       | 2849 - Restricted Stopping & Parking Charges    |
| 17.4e | On the Boulevard                             | 21.1  | Passenger Zone                                  |
| 17.4f | n the Intersection                           | 21.3  | Loading Zone                                    |
| 17.5a | Too Close to Lane (1.5m)                     | 21.5  | Commercial Loading Zone                         |
| 17.5b | Too Close to Sidewalk (6m)                   | 21.7  | Tour Bus Zone                                   |
| 17.5c | Too Close to Road Edge (9m)                  |       | 2849 - Impeding traffic on Street Prohibited    |
|       | 2849 - Parking - Streets                     | 72.A1 | Abandoned Vehicle                               |
| 17.6a | No Parking                                   |       | 2952 - METERS                                   |