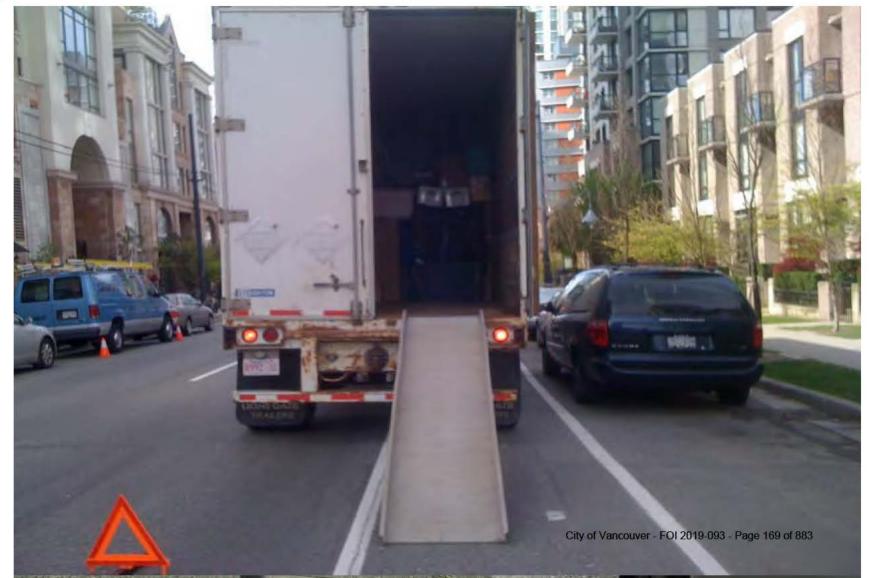

- Manitoba Yards, National Yards or City Hall.
- Where should serious injuries should be directed to?
- Clinic or hospital. Dispatch has list of medical facilities
- Where should minor injuries requiring first aid be directed?
- You can request to be picked up by PEO in a vehicle





# PEO Street & Traffic Training

Module: Bylaw Examples Review

2018-11





# Bylaw 2849 17.3 - Bus Zone



# What Exemptions? Emergency Vehicles





# Bylaw 2849 17.4e - Stopped on Boulevard

.15(1)(c)



S COFFEE @



Bylaw 2849 17.2d – Too Close to Sidewalk

Crossing

Distance in Bylaw? 1.5m

s.15(1)(c)

**Branch Practice** City of Vancouver - FOI 2019-093 - Page 167 of 883 / Discretion?



Bylaw 2849 17.2j - Reserved Class



What other reserved classes are there?



# Bylaw 2849 18.1c - 30cm of Curb





# Bylaw 2849 17.4d – Stopped on Sidewalk Crossing





# Bylaw 2849 17.2a - Too Close to Stop Sign



Distance in Bylaw? 6m

Branch
Practice /
Discretion?

What Exemptions? Emergency 12019-093- Page 171 of 883 Vehicles