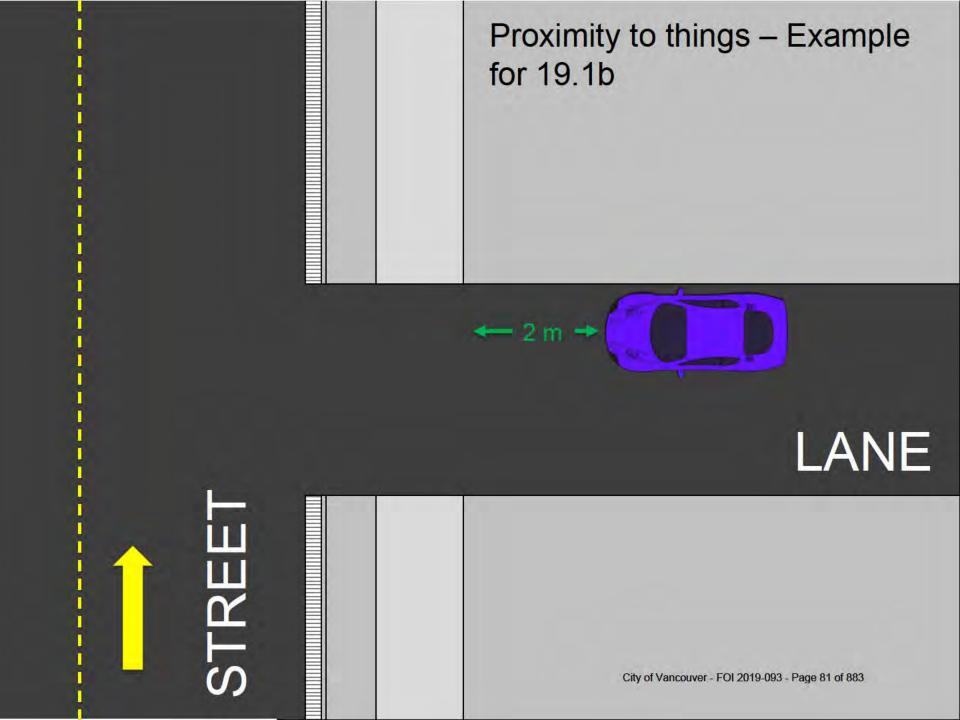

18.1b

18.1c

18.2

18.3

17.7

Proximity

Time Limits

| 9.00  | 2849 - Stopping - Street                     |       | 2849 - Stopping & Parking - Lanes               |
|-------|----------------------------------------------|-------|-------------------------------------------------|
| 17.1  | No Stopping Anytime / Temporary No Stopping  | 19.1a | In Lane - Too Close to Travel Portion (2m)      |
| 17.2a | Stop Sign (6m)                               | 19.1b | In Lane - Too Close to Sidewalk (2m)            |
| 17.2b | Fire hall (6m, 25m)                          | 19.1c | In Lane - Too Close to Road Edge (no sdwk) (5m) |
| 17.2c | Fire Hydrant (5m each side of centre)        | 19.1d | In Lane - <3m Clearance (3m)                    |
| 17.2d | Sidewalk Crossing (1.5m)                     | 19.1e | In Lane - Proximity                             |
| 17.2e | Garbage Container (1.5m)                     | 19.1f | In Lane - Fire Door (0.5m, 3m)                  |
| 17.2f | Building / Excavation Site                   | 19.1g | In Lane - Blocked Driveway/Garage (1.5m, 5.5m)  |
| 17.2g | Stop on a Bridge                             | 19.1h | In Lane - Non-Com / Commercial Status O/T       |
| 17.2h | Alongside a Median / Island / Traffic Circle | 19.1i | In Lane - within certain streets*               |
| 17.2i | Curbed Road <5m                              | 19.1j | In Lane - WEP / Robson North                    |
| 17.2j | Reserved Class                               |       | 2849 - Parking - Large Vehicles / Oversize      |
| 17.3  | Bus Zone (36m)                               | 20.1a | 3-Hour Oversize (ADJ business 6am-6pm)          |
| 17.4a | On Crosswalk                                 | 20.1b | Oversize (10pm-6am)                             |
| 17.4b | Too Close to Crosswalk (6m)                  | 20.2  | 3-Hour Oversize (ADJ other 6am-10pm) see note   |
| 17.4c | On Sidewalk                                  | 20.3  | Unattached Trailer (No Motive Power)            |
| 17.4d | On Sidewalk Crossing                         |       | 2849 - Restricted Stopping & Parking Charges    |
| 17.4e | On the Boulevard                             | 21.1  | Passenger Zone                                  |
| 17.4f | n the Intersection                           | 21.3  | Loading Zone                                    |
| 17.5a | Too Close to Lane (1.5m)                     | 21.5  | Commercial Loading Zone                         |
| 17.5b | Too Close to Sidewalk (6m)                   | 21.7  | Tour Bus Zone                                   |
| 17.5c | Too Close to Road Edge (9m)                  |       | 2849 - Impeding traffic on Street Prohibited    |
|       | 2849 - Parking - Streets                     | 72.A1 | Abandoned Vehicle                               |
| 17.6a | No Parking                                   |       | 2952 - METERS                                   |