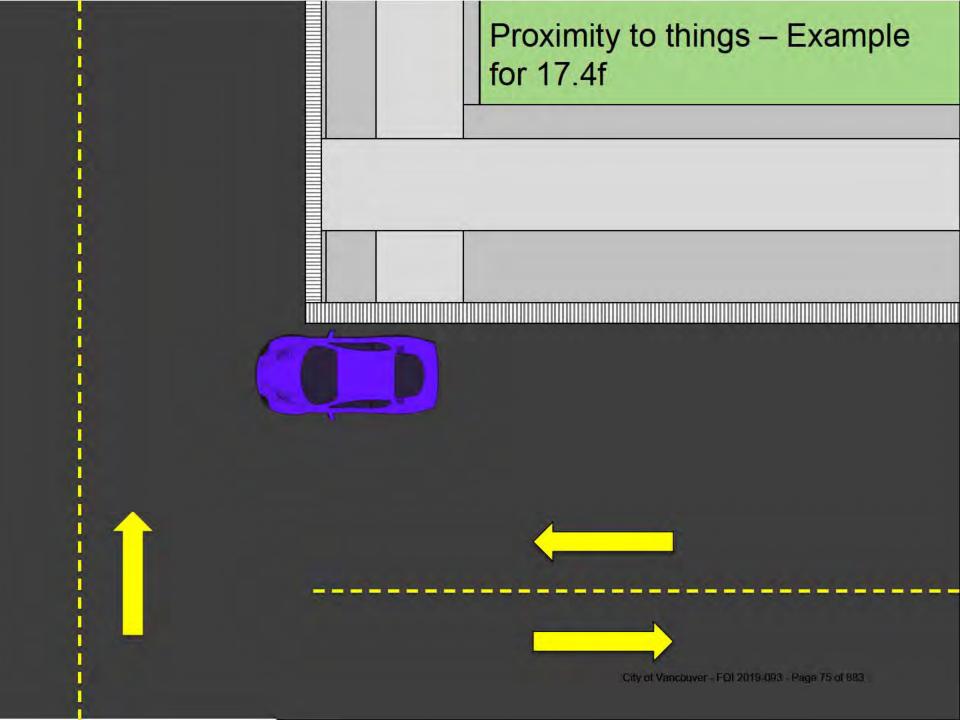

18.1b

18.1c

18.2

18.3

17.7

Proximity

Time Limits

| 9.00  | 2849 - Stopping - Street                     |       | 2849 - Stopping & Parking - Lanes               |
|-------|----------------------------------------------|-------|-------------------------------------------------|
| 17.1  | No Stopping Anytime / Temporary No Stopping  | 19.1a | In Lane - Too Close to Travel Portion (2m)      |
| 17.2a | Stop Sign (6m)                               | 19.1b | In Lane - Too Close to Sidewalk (2m)            |
| 17.2b | Fire hall (6m, 25m)                          | 19.1c | In Lane - Too Close to Road Edge (no sdwk) (5m) |
| 17.2c | Fire Hydrant (5m each side of centre)        | 19.1d | In Lane - <3m Clearance (3m)                    |
| 17.2d | Sidewalk Crossing (1.5m)                     | 19.1e | In Lane - Proximity                             |
| 17.2e | Garbage Container (1.5m)                     | 19.1f | In Lane - Fire Door (0.5m, 3m)                  |
| 17.2f | Building / Excavation Site                   | 19.1g | In Lane - Blocked Driveway/Garage (1.5m, 5.5m)  |
| 17.2g | Stop on a Bridge                             | 19.1h | In Lane - Non-Com / Commercial Status O/T       |
| 17.2h | Alongside a Median / Island / Traffic Circle | 19.1i | In Lane - within certain streets*               |
| 17.2i | Curbed Road <5m                              | 19.1j | In Lane - WEP / Robson North                    |
| 17.2j | Reserved Class                               |       | 2849 - Parking - Large Vehicles / Oversize      |
| 17.3  | Bus Zone (36m)                               | 20.1a | 3-Hour Oversize (ADJ business 6am-6pm)          |
| 17.4a | On Crosswalk                                 | 20.1b | Oversize (10pm-6am)                             |
| 17.4b | Too Close to Crosswalk (6m)                  | 20.2  | 3-Hour Oversize (ADJ other 6am-10pm) see note   |
| 17.4c | On Sidewalk                                  | 20.3  | Unattached Trailer (No Motive Power)            |
| 17.4d | On Sidewalk Crossing                         |       | 2849 - Restricted Stopping & Parking Charges    |
| 17.4e | On the Boulevard                             | 21.1  | Passenger Zone                                  |
| 17.4f | n the Intersection                           | 21.3  | Loading Zone                                    |
| 17.5a | Too Close to Lane (1.5m)                     | 21.5  | Commercial Loading Zone                         |
| 17.5b | Too Close to Sidewalk (6m)                   | 21.7  | Tour Bus Zone                                   |
| 17.5c | Too Close to Road Edge (9m)                  |       | 2849 - Impeding traffic on Street Prohibited    |
|       | 2849 - Parking - Streets                     | 72.A1 | Abandoned Vehicle                               |
| 17.6a | No Parking                                   |       | 2952 - METERS                                   |