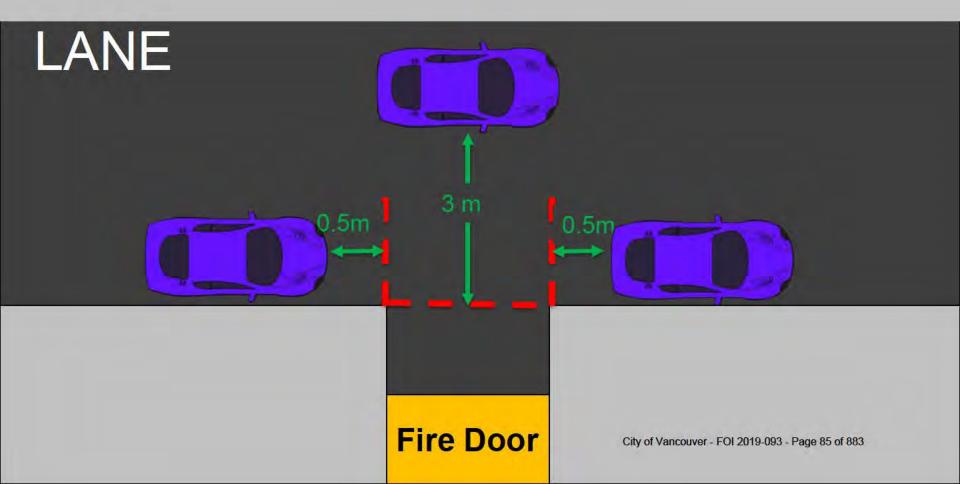

18.1b

18.1c

18.2

18.3

17.7

Proximity

Time Limits

| 9.00  | 2849 - Stopping - Street                     |       | 2849 - Stopping & Parking - Lanes               |
|-------|----------------------------------------------|-------|-------------------------------------------------|
| 17.1  | No Stopping Anytime / Temporary No Stopping  | 19.1a | In Lane - Too Close to Travel Portion (2m)      |
| 17.2a | Stop Sign (6m)                               | 19.1b | In Lane - Too Close to Sidewalk (2m)            |
| 17.2b | Fire hall (6m, 25m)                          | 19.1c | In Lane - Too Close to Road Edge (no sdwk) (5m) |
| 17.2c | Fire Hydrant (5m each side of centre)        | 19.1d | In Lane - <3m Clearance (3m)                    |
| 17.2d | Sidewalk Crossing (1.5m)                     | 19.1e | In Lane - Proximity                             |
| 17.2e | Garbage Container (1.5m)                     | 19.1f | In Lane - Fire Door (0.5m, 3m)                  |
| 17.2f | Building / Excavation Site                   | 19.1g | In Lane - Blocked Driveway/Garage (1.5m, 5.5m)  |
| 17.2g | Stop on a Bridge                             | 19.1h | In Lane - Non-Com / Commercial Status O/T       |
| 17.2h | Alongside a Median / Island / Traffic Circle | 19.1i | In Lane - within certain streets*               |
| 17.2i | Curbed Road <5m                              | 19.1j | In Lane - WEP / Robson North                    |
| 17.2j | Reserved Class                               |       | 2849 - Parking - Large Vehicles / Oversize      |
| 17.3  | Bus Zone (36m)                               | 20.1a | 3-Hour Oversize (ADJ business 6am-6pm)          |
| 17.4a | On Crosswalk                                 | 20.1b | Oversize (10pm-6am)                             |
| 17.4b | Too Close to Crosswalk (6m)                  | 20.2  | 3-Hour Oversize (ADJ other 6am-10pm) see note   |
| 17.4c | On Sidewalk                                  | 20.3  | Unattached Trailer (No Motive Power)            |
| 17.4d | On Sidewalk Crossing                         |       | 2849 - Restricted Stopping & Parking Charges    |
| 17.4e | On the Boulevard                             | 21.1  | Passenger Zone                                  |
| 17.4f | n the Intersection                           | 21.3  | Loading Zone                                    |
| 17.5a | Too Close to Lane (1.5m)                     | 21.5  | Commercial Loading Zone                         |
| 17.5b | Too Close to Sidewalk (6m)                   | 21.7  | Tour Bus Zone                                   |
| 17.5c | Too Close to Road Edge (9m)                  |       | 2849 - Impeding traffic on Street Prohibited    |
|       | 2849 - Parking - Streets                     | 72.A1 | Abandoned Vehicle                               |
| 17.6a | No Parking                                   |       | 2952 - METERS                                   |