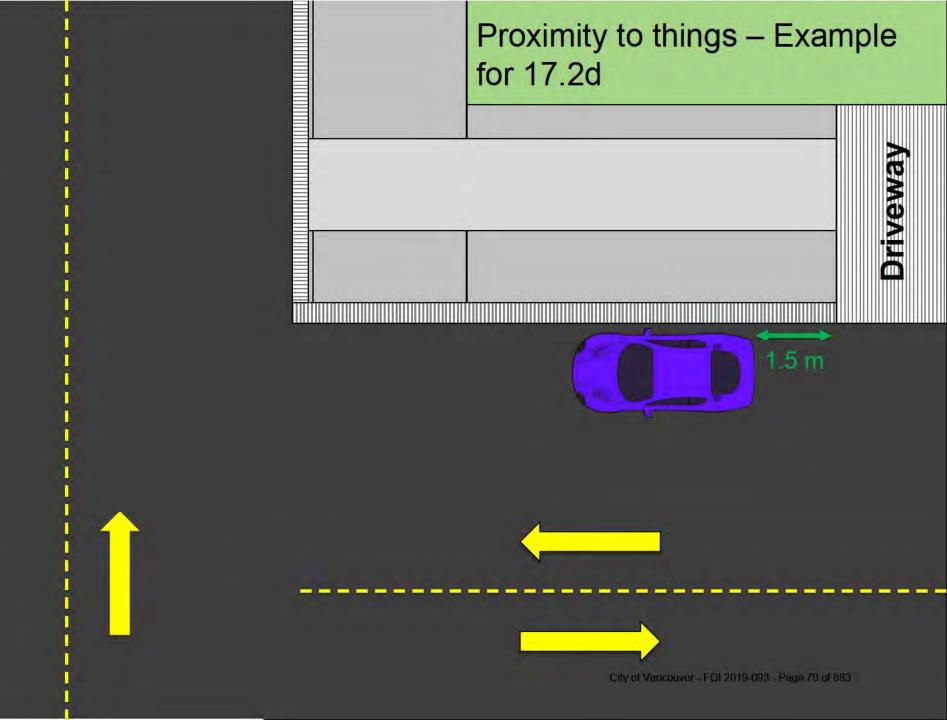

18.1b

18.1c

18.2

18.3

17.7

Proximity

Time Limits

| 9.00  | 2849 - Stopping - Street                     |       | 2849 - Stopping & Parking - Lanes               |
|-------|----------------------------------------------|-------|-------------------------------------------------|
| 17.1  | No Stopping Anytime / Temporary No Stopping  | 19.1a | In Lane - Too Close to Travel Portion (2m)      |
| 17.2a | Stop Sign (6m)                               | 19.1b | In Lane - Too Close to Sidewalk (2m)            |
| 17.2b | Fire hall (6m, 25m)                          | 19.1c | In Lane - Too Close to Road Edge (no sdwk) (5m) |
| 17.2c | Fire Hydrant (5m each side of centre)        | 19.1d | In Lane - <3m Clearance (3m)                    |
| 17.2d | Sidewalk Crossing (1.5m)                     | 19.1e | In Lane - Proximity                             |
| 17.2e | Garbage Container (1.5m)                     | 19.1f | In Lane - Fire Door (0.5m, 3m)                  |
| 17.2f | Building / Excavation Site                   | 19.1g | In Lane - Blocked Driveway/Garage (1.5m, 5.5m)  |
| 17.2g | Stop on a Bridge                             | 19.1h | In Lane - Non-Com / Commercial Status O/T       |
| 17.2h | Alongside a Median / Island / Traffic Circle | 19.1i | In Lane - within certain streets*               |
| 17.2i | Curbed Road <5m                              | 19.1j | In Lane - WEP / Robson North                    |
| 17.2j | Reserved Class                               |       | 2849 - Parking - Large Vehicles / Oversize      |
| 17.3  | Bus Zone (36m)                               | 20.1a | 3-Hour Oversize (ADJ business 6am-6pm)          |
| 17.4a | On Crosswalk                                 | 20.1b | Oversize (10pm-6am)                             |
| 17.4b | Too Close to Crosswalk (6m)                  | 20.2  | 3-Hour Oversize (ADJ other 6am-10pm) see note   |
| 17.4c | On Sidewalk                                  | 20.3  | Unattached Trailer (No Motive Power)            |
| 17.4d | On Sidewalk Crossing                         |       | 2849 - Restricted Stopping & Parking Charges    |
| 17.4e | On the Boulevard                             | 21.1  | Passenger Zone                                  |
| 17.4f | n the Intersection                           | 21.3  | Loading Zone                                    |
| 17.5a | Too Close to Lane (1.5m)                     | 21.5  | Commercial Loading Zone                         |
| 17.5b | Too Close to Sidewalk (6m)                   | 21.7  | Tour Bus Zone                                   |
| 17.5c | Too Close to Road Edge (9m)                  |       | 2849 - Impeding traffic on Street Prohibited    |
|       | 2849 - Parking - Streets                     | 72.A1 | Abandoned Vehicle                               |
| 17.6a | No Parking                                   |       | 2952 - METERS                                   |