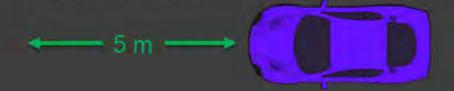

18.1b

18.1c

18.2

18.3

17.7

Proximity

Time Limits

| 9.00  | 2849 - Stopping - Street                     |       | 2849 - Stopping & Parking - Lanes               |
|-------|----------------------------------------------|-------|-------------------------------------------------|
| 17.1  | No Stopping Anytime / Temporary No Stopping  | 19.1a | In Lane - Too Close to Travel Portion (2m)      |
| 17.2a | Stop Sign (6m)                               | 19.1b | In Lane - Too Close to Sidewalk (2m)            |
| 17.2b | Fire hall (6m, 25m)                          | 19.1c | In Lane - Too Close to Road Edge (no sdwk) (5m) |
| 17.2c | Fire Hydrant (5m each side of centre)        | 19.1d | In Lane - <3m Clearance (3m)                    |
| 17.2d | Sidewalk Crossing (1.5m)                     | 19.1e | In Lane - Proximity                             |
| 17.2e | Garbage Container (1.5m)                     | 19.1f | In Lane - Fire Door (0.5m, 3m)                  |
| 17.2f | Building / Excavation Site                   | 19.1g | In Lane - Blocked Driveway/Garage (1.5m, 5.5m)  |
| 17.2g | Stop on a Bridge                             | 19.1h | In Lane - Non-Com / Commercial Status O/T       |
| 17.2h | Alongside a Median / Island / Traffic Circle | 19.1i | In Lane - within certain streets*               |
| 17.2i | Curbed Road <5m                              | 19.1j | In Lane - WEP / Robson North                    |
| 17.2j | Reserved Class                               |       | 2849 - Parking - Large Vehicles / Oversize      |
| 17.3  | Bus Zone (36m)                               | 20.1a | 3-Hour Oversize (ADJ business 6am-6pm)          |
| 17.4a | On Crosswalk                                 | 20.1b | Oversize (10pm-6am)                             |
| 17.4b | Too Close to Crosswalk (6m)                  | 20.2  | 3-Hour Oversize (ADJ other 6am-10pm) see note   |
| 17.4c | On Sidewalk                                  | 20.3  | Unattached Trailer (No Motive Power)            |
| 17.4d | On Sidewalk Crossing                         |       | 2849 - Restricted Stopping & Parking Charges    |
| 17.4e | On the Boulevard                             | 21.1  | Passenger Zone                                  |
| 17.4f | n the Intersection                           | 21.3  | Loading Zone                                    |
| 17.5a | Too Close to Lane (1.5m)                     | 21.5  | Commercial Loading Zone                         |
| 17.5b | Too Close to Sidewalk (6m)                   | 21.7  | Tour Bus Zone                                   |
| 17.5c | Too Close to Road Edge (9m)                  |       | 2849 - Impeding traffic on Street Prohibited    |
|       | 2849 - Parking - Streets                     | 72.A1 | Abandoned Vehicle                               |
| 17.6a | No Parking                                   |       | 2952 - METERS                                   |