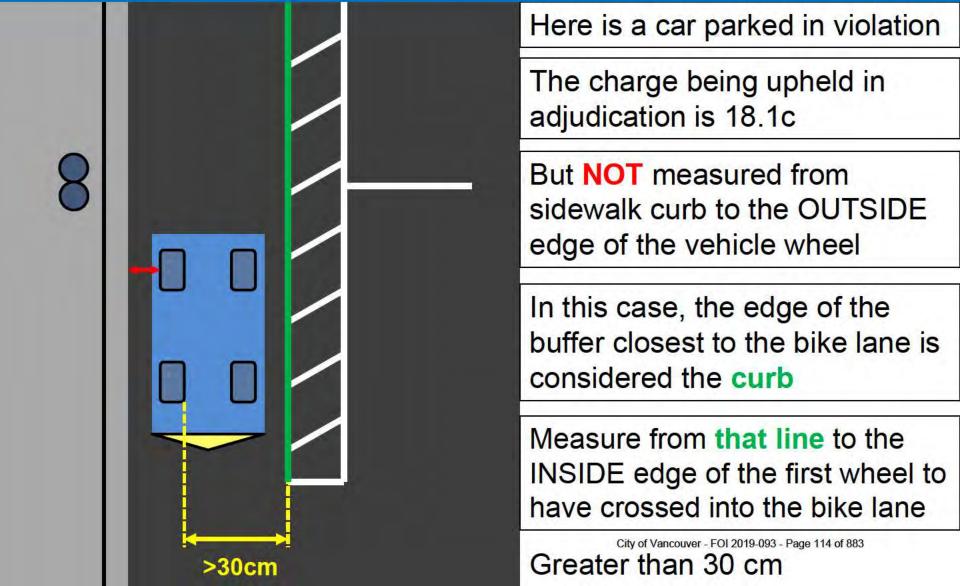

18.1b

18.1c

18.2

18.3

17.7

Proximity

Time Limits

| 9.00  | 2849 - Stopping - Street                     |       | 2849 - Stopping & Parking - Lanes               |
|-------|----------------------------------------------|-------|-------------------------------------------------|
| 17.1  | No Stopping Anytime / Temporary No Stopping  | 19.1a | In Lane - Too Close to Travel Portion (2m)      |
| 17.2a | Stop Sign (6m)                               | 19.1b | In Lane - Too Close to Sidewalk (2m)            |
| 17.2b | Fire hall (6m, 25m)                          | 19.1c | In Lane - Too Close to Road Edge (no sdwk) (5m) |
| 17.2c | Fire Hydrant (5m each side of centre)        | 19.1d | In Lane - <3m Clearance (3m)                    |
| 17.2d | Sidewalk Crossing (1.5m)                     | 19.1e | In Lane - Proximity                             |
| 17.2e | Garbage Container (1.5m)                     | 19.1f | In Lane - Fire Door (0.5m, 3m)                  |
| 17.2f | Building / Excavation Site                   | 19.1g | In Lane - Blocked Driveway/Garage (1.5m, 5.5m)  |
| 17.2g | Stop on a Bridge                             | 19.1h | In Lane - Non-Com / Commercial Status O/T       |
| 17.2h | Alongside a Median / Island / Traffic Circle | 19.1i | In Lane - within certain streets*               |
| 17.2i | Curbed Road <5m                              | 19.1j | In Lane - WEP / Robson North                    |
| 17.2j | Reserved Class                               |       | 2849 - Parking - Large Vehicles / Oversize      |
| 17.3  | Bus Zone (36m)                               | 20.1a | 3-Hour Oversize (ADJ business 6am-6pm)          |
| 17.4a | On Crosswalk                                 | 20.1b | Oversize (10pm-6am)                             |
| 17.4b | Too Close to Crosswalk (6m)                  | 20.2  | 3-Hour Oversize (ADJ other 6am-10pm) see note   |
| 17.4c | On Sidewalk                                  | 20.3  | Unattached Trailer (No Motive Power)            |
| 17.4d | On Sidewalk Crossing                         |       | 2849 - Restricted Stopping & Parking Charges    |
| 17.4e | On the Boulevard                             | 21.1  | Passenger Zone                                  |
| 17.4f | n the Intersection                           | 21.3  | Loading Zone                                    |
| 17.5a | Too Close to Lane (1.5m)                     | 21.5  | Commercial Loading Zone                         |
| 17.5b | Too Close to Sidewalk (6m)                   | 21.7  | Tour Bus Zone                                   |
| 17.5c | Too Close to Road Edge (9m)                  |       | 2849 - Impeding traffic on Street Prohibited    |
|       | 2849 - Parking - Streets                     | 72.A1 | Abandoned Vehicle                               |
| 17.6a | No Parking                                   |       | 2952 - METERS                                   |

18.1b

18.1c

18.2

18.3

17.7

Proximity

Time Limits

3-Hour Bylaw - Residential (8am-6pm)