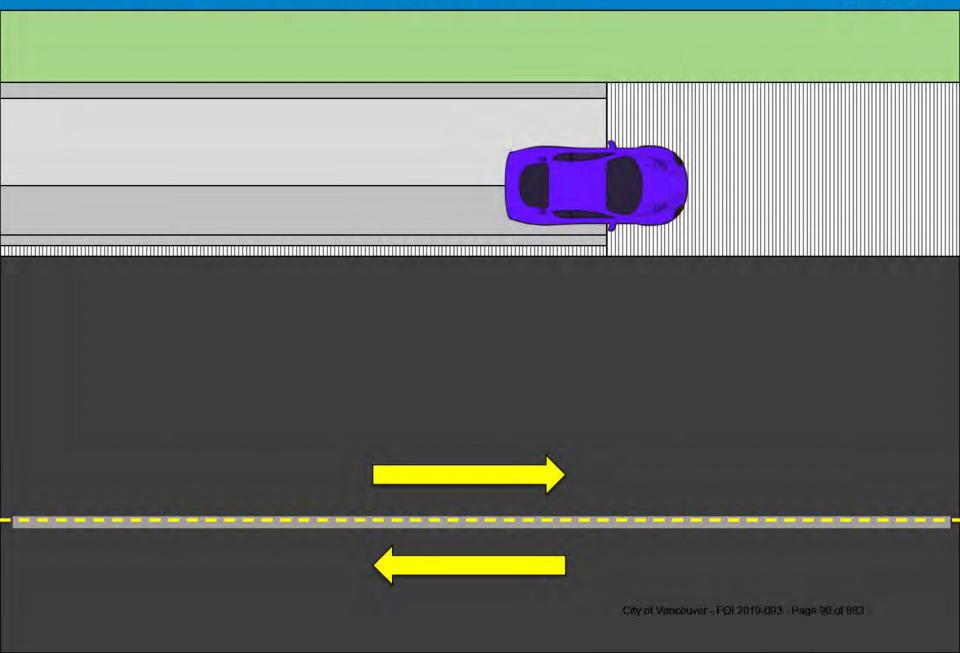

# 1) Understanding how bylaws are ordered

- Restrictive order, generally e.g. No Stopping, followed by No Parking
- 2) Grouping similar bylaws
  - By Safety / Free Flow of Traffic / Access / Maintenance
  - By frequency
  - By evidence similarity
    - Street, Lane, and Driveway Corners
    - Distance from signs, edges of streets, doors, furniture
  - By common multiple violations at one scenario
    - Boulevard charges
    - Crosswalk and corner clearance
  - By slight changes in distance
    - Xwalk (close vs on); corner clearance vs in intersection