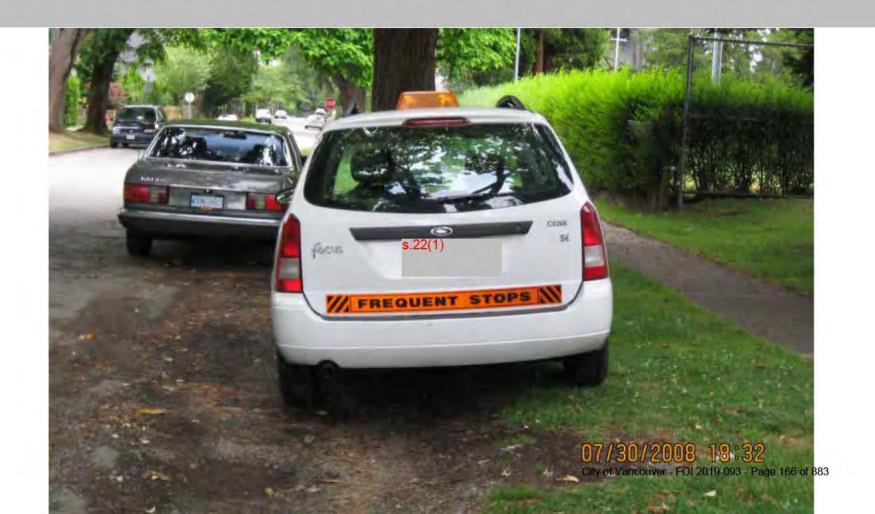

with water
- Report to supervisor
- Go to St. Paul's Hospital Emergency Department within 2 hours of exposure.
- Present the Blood and Body Fluids Exposure
   Procedure wallet card to the attending physician

#### **Injuries Off site**

- If injury occurs off site, where are Level II attendants available?
- Manitoba Yards, National Yards or City Hall.
- Where should serious injuries should be directed to?
- Clinic or hospital. Dispatch has list of medical facilities
- Where should minor injuries requiring first aid be directed?
- You can request to be picked up by PEO in a vehicle





# PEO Street & Traffic Training

Module: Bylaw Examples Review

2018-11





# Bylaw 2849 17.3 - Bus Zone



# What Exemptions? Emergency Vehicles





# Bylaw 2849 17.4e - Stopped on Boulevard

.15(1)(c)



S COFFEE @



Bylaw 2849 17.2d – Too Close to Sidewalk

Crossing

Distance in Bylaw? 1.5m

s.15(1)(c)

**Branch Practice** City of Vancouver - FOI 2019-093 - Page 167 of 883 / Discretion?



Bylaw 2849 17.2j - Reserved Class



What other reserved classes are there?



# Bylaw 2849 18.1c - 30cm of Curb





# Bylaw 2849 17.4d – Stopped on Sidewalk Crossing





# Bylaw 2849 17.2a - Too Close to Stop Sign



Distance in Bylaw? 6m

Branch
Practice /
Discretion?

What Exemptions? Emergency 12019-093- Page 171 of 883 Vehicles