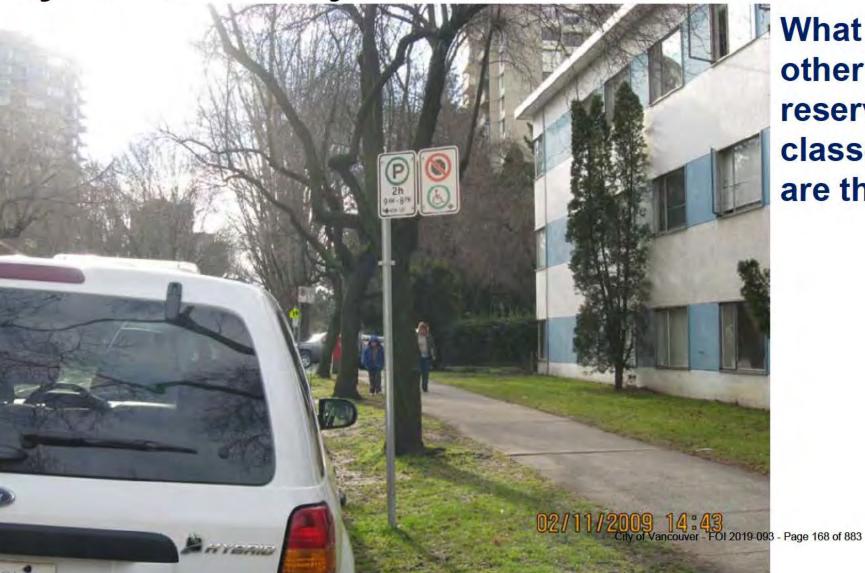

f site**

- If injury occurs off site, where are Level II attendants available?
- Manitoba Yards, National Yards or City Hall.
- Where should serious injuries should be directed to?
- Clinic or hospital. Dispatch has list of medical facilities
- Where should minor injuries requiring first aid be directed?
- You can request to be picked up by PEO in a vehicle





# PEO Street & Traffic Training

Module: Bylaw Examples Review

2018-11





# Bylaw 2849 17.3 - Bus Zone



# What Exemptions? Emergency Vehicles





# Bylaw 2849 17.4e - Stopped on Boulevard

.15(1)(c)



S COFFEE @



Bylaw 2849 17.2d – Too Close to Sidewalk

Crossing

Distance in Bylaw? 1.5m

s.15(1)(c)

**Branch Practice** City of Vancouver - FOI 2019-093 - Page 167 of 883 / Discretion?



Bylaw 2849 17.2j - Reserved Class



What other reserved classes are there?



# Bylaw 2849 18.1c - 30cm of Curb





# Bylaw 2849 17.4d – Stopped on Sidewalk Crossing





# Bylaw 2849 17.2a - Too Close to Stop Sign



Distance in Bylaw? 6m

Branch
Practice /
Discretion?

What Exemptions? Emergency 12019-093- Page 171 of 883 Vehicles