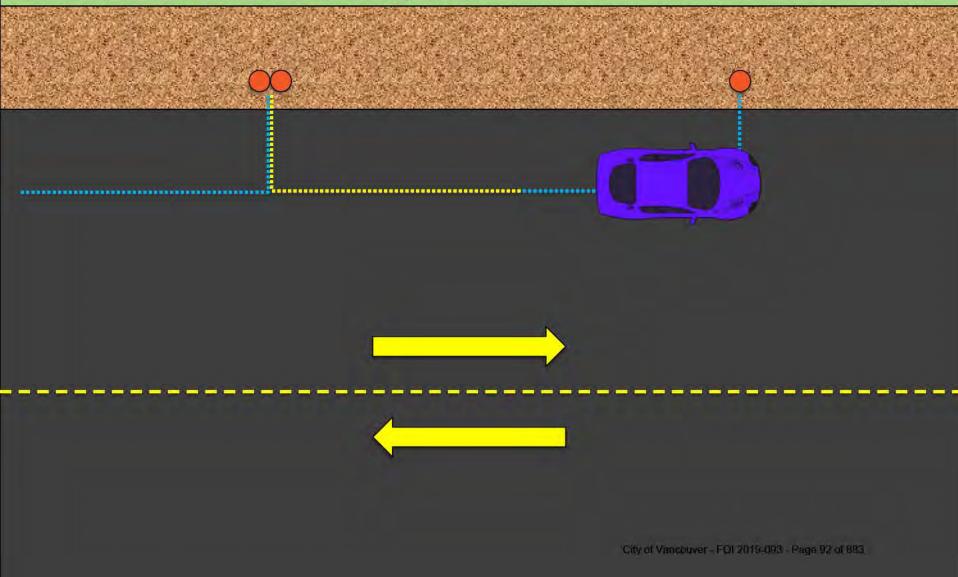

# 1) Understanding how bylaws are ordered

- Restrictive order, generally e.g. No Stopping, followed by No Parking
- 2) Grouping similar bylaws
  - By Safety / Free Flow of Traffic / Access / Maintenance
  - By frequency
  - By evidence similarity
    - Street, Lane, and Driveway Corners
    - Distance from signs, edges of streets, doors, furniture
  - By common multiple violations at one scenario
    - Boulevard charges
    - Crosswalk and corner clearance
  - By slight changes in distance
    - Xwalk (close vs on); corner clearance vs in intersection