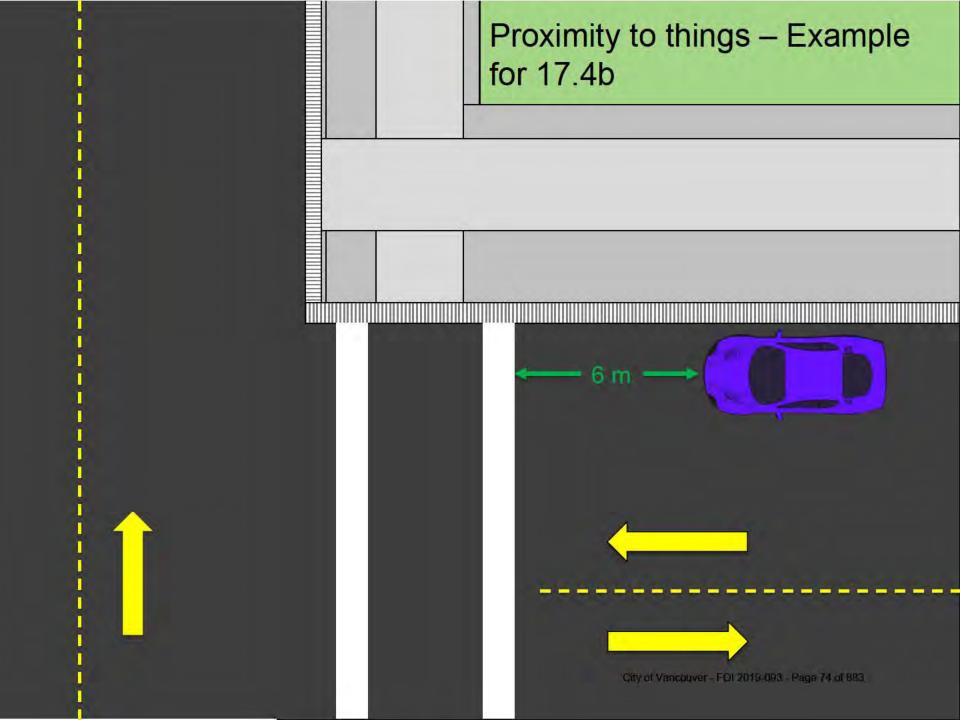

18.1b

18.1c

18.2

18.3

17.7

Proximity

Time Limits

| 9.00  | 2849 - Stopping - Street                     |       | 2849 - Stopping & Parking - Lanes               |
|-------|----------------------------------------------|-------|-------------------------------------------------|
| 17.1  | No Stopping Anytime / Temporary No Stopping  | 19.1a | In Lane - Too Close to Travel Portion (2m)      |
| 17.2a | Stop Sign (6m)                               | 19.1b | In Lane - Too Close to Sidewalk (2m)            |
| 17.2b | Fire hall (6m, 25m)                          | 19.1c | In Lane - Too Close to Road Edge (no sdwk) (5m) |
| 17.2c | Fire Hydrant (5m each side of centre)        | 19.1d | In Lane - <3m Clearance (3m)                    |
| 17.2d | Sidewalk Crossing (1.5m)                     | 19.1e | In Lane - Proximity                             |
| 17.2e | Garbage Container (1.5m)                     | 19.1f | In Lane - Fire Door (0.5m, 3m)                  |
| 17.2f | Building / Excavation Site                   | 19.1g | In Lane - Blocked Driveway/Garage (1.5m, 5.5m)  |
| 17.2g | Stop on a Bridge                             | 19.1h | In Lane - Non-Com / Commercial Status O/T       |
| 17.2h | Alongside a Median / Island / Traffic Circle | 19.1i | In Lane - within certain streets*               |
| 17.2i | Curbed Road <5m                              | 19.1j | In Lane - WEP / Robson North                    |
| 17.2j | Reserved Class                               |       | 2849 - Parking - Large Vehicles / Oversize      |
| 17.3  | Bus Zone (36m)                               | 20.1a | 3-Hour Oversize (ADJ business 6am-6pm)          |
| 17.4a | On Crosswalk                                 | 20.1b | Oversize (10pm-6am)                             |
| 17.4b | Too Close to Crosswalk (6m)                  | 20.2  | 3-Hour Oversize (ADJ other 6am-10pm) see note   |
| 17.4c | On Sidewalk                                  | 20.3  | Unattached Trailer (No Motive Power)            |
| 17.4d | On Sidewalk Crossing                         |       | 2849 - Restricted Stopping & Parking Charges    |
| 17.4e | On the Boulevard                             | 21.1  | Passenger Zone                                  |
| 17.4f | n the Intersection                           | 21.3  | Loading Zone                                    |
| 17.5a | Too Close to Lane (1.5m)                     | 21.5  | Commercial Loading Zone                         |
| 17.5b | Too Close to Sidewalk (6m)                   | 21.7  | Tour Bus Zone                                   |
| 17.5c | Too Close to Road Edge (9m)                  |       | 2849 - Impeding traffic on Street Prohibited    |
|       | 2849 - Parking - Streets                     | 72.A1 | Abandoned Vehicle                               |
| 17.6a | No Parking                                   |       | 2952 - METERS                                   |