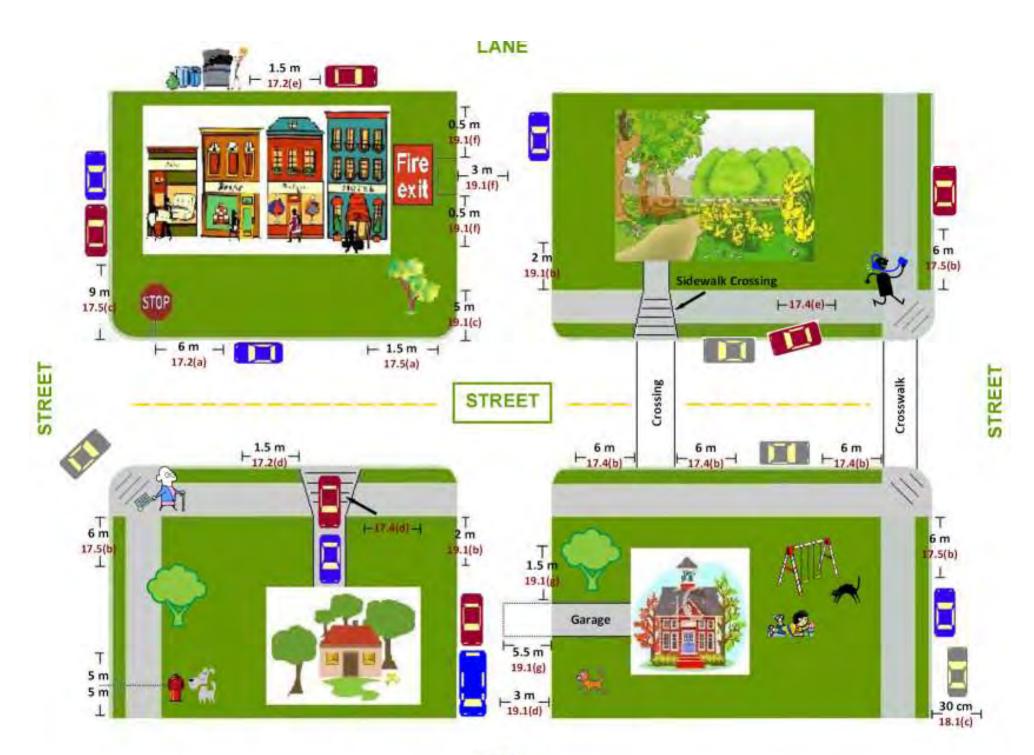

# 1) Understanding how bylaws are ordered

- Restrictive order, generally e.g. No Stopping, followed by No Parking
- 2) Grouping similar bylaws
  - By Safety / Free Flow of Traffic / Access / Maintenance
  - By frequency
  - By evidence similarity
    - Street, Lane, and Driveway Corners
    - Distance from signs, edges of streets, doors, furniture
  - By common multiple violations at one scenario
    - Boulevard charges
    - Crosswalk and corner clearance
  - By slight changes in distance
    - Xwalk (close vs on); corner clearance vs in intersection

# Bylaws - all at once

17.6b

17.6c

17.6d

17.6e

17.6f

17.6g

18.1a

18.1b

18.1c

18.2

18.3

17.7

Proximity

Time Limits

| 9.00  | 2849 - Stopping - Street                     |       | 2849 - Stopping & Parking - Lanes               |
|-------|----------------------------------------------|-------|-------------------------------------------------|
| 17.1  | No Stopping Anytime / Temporary No Stopping  | 19.1a | In Lane - Too Close to Travel Portion (2m)      |
| 17.2a | Stop Sign (6m)                               | 19.1b | In Lane - Too Close to Sidewalk (2m)            |
| 17.2b | Fire hall (6m, 25m)                          | 19.1c | In Lane - Too Close to Road Edge (no sdwk) (5m) |
| 17.2c | Fire Hydrant (5m each side of centre)        | 19.1d | In Lane - <3m Clearance (3m)                    |
| 17.2d | Sidewalk Crossing (1.5m)                     | 19.1e | In Lane - Proximity                             |
| 17.2e | Garbage Container (1.5m)                     | 19.1f | In Lane - Fire Door (0.5m, 3m)                  |
| 17.2f | Building / Excavation Site                   | 19.1g | In Lane - Blocked Driveway/Garage (1.5m, 5.5m)  |
| 17.2g | Stop on a Bridge                             | 19.1h | In Lane - Non-Com / Commercial Status O/T       |
| 17.2h | Alongside a Median / Island / Traffic Circle | 19.1i | In Lane - within certain streets*               |
| 17.2i | Curbed Road <5m                              | 19.1j | In Lane - WEP / Robson North                    |
| 17.2j | Reserved Class                               |       | 2849 - Parking - Large Vehicles / Oversize      |
| 17.3  | Bus Zone (36m)                               | 20.1a | 3-Hour Oversize (ADJ business 6am-6pm)          |
| 17.4a | On Crosswalk                                 | 20.1b | Oversize (10pm-6am)                             |
| 17.4b | Too Close to Crosswalk (6m)                  | 20.2  | 3-Hour Oversize (ADJ other 6am-10pm) see note   |
| 17.4c | On Sidewalk                                  | 20.3  | Unattached Trailer (No Motive Power)            |
| 17.4d | On Sidewalk Crossing                         |       | 2849 - Restricted Stopping & Parking Charges    |
| 17.4e | On the Boulevard                             | 21.1  | Passenger Zone                                  |
| 17.4f | n the Intersection                           | 21.3  | Loading Zone                                    |
| 17.5a | Too Close to Lane (1.5m)                     | 21.5  | Commercial Loading Zone                         |
| 17.5b | Too Close to Sidewalk (6m)                   | 21.7  | Tour Bus Zone                                   |
| 17.5c | Too Close to Road Edge (9m)                  |       | 2849 - Impeding traffic on Street Prohibited    |
|       | 2849 - Parking - Streets                     | 72.A1 | Abandoned Vehicle                               |
| 17.6a | No Parking                                   |       | 2952 - METERS                                   |