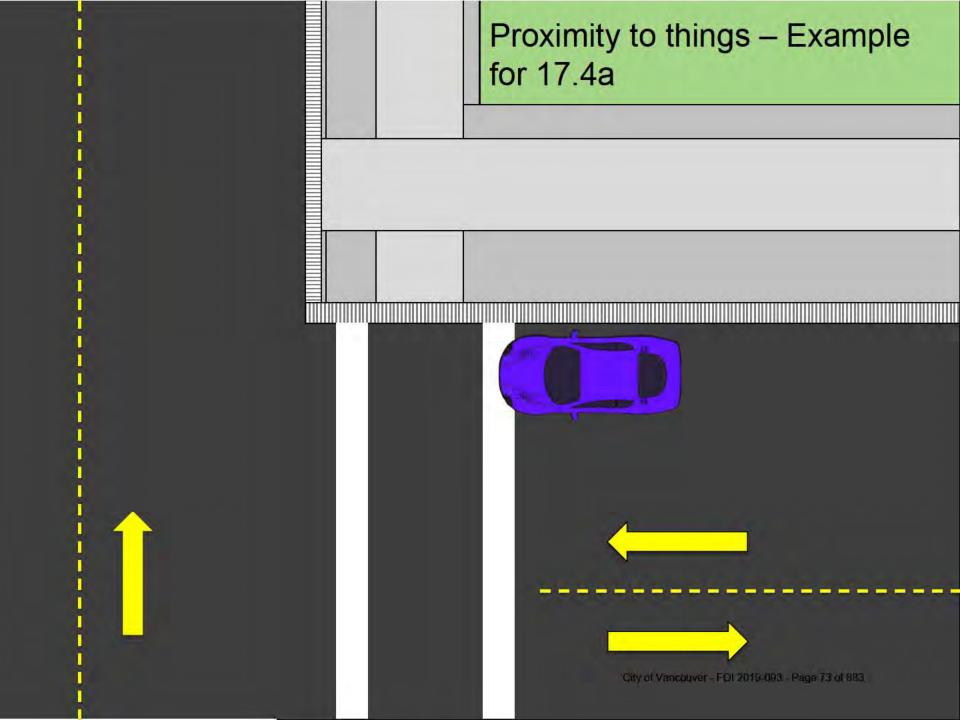

18.1b

18.1c

18.2

18.3

17.7

Proximity

Time Limits

| 9.00  | 2849 - Stopping - Street                     |       | 2849 - Stopping & Parking - Lanes               |
|-------|----------------------------------------------|-------|-------------------------------------------------|
| 17.1  | No Stopping Anytime / Temporary No Stopping  | 19.1a | In Lane - Too Close to Travel Portion (2m)      |
| 17.2a | Stop Sign (6m)                               | 19.1b | In Lane - Too Close to Sidewalk (2m)            |
| 17.2b | Fire hall (6m, 25m)                          | 19.1c | In Lane - Too Close to Road Edge (no sdwk) (5m) |
| 17.2c | Fire Hydrant (5m each side of centre)        | 19.1d | In Lane - <3m Clearance (3m)                    |
| 17.2d | Sidewalk Crossing (1.5m)                     | 19.1e | In Lane - Proximity                             |
| 17.2e | Garbage Container (1.5m)                     | 19.1f | In Lane - Fire Door (0.5m, 3m)                  |
| 17.2f | Building / Excavation Site                   | 19.1g | In Lane - Blocked Driveway/Garage (1.5m, 5.5m)  |
| 17.2g | Stop on a Bridge                             | 19.1h | In Lane - Non-Com / Commercial Status O/T       |
| 17.2h | Alongside a Median / Island / Traffic Circle | 19.1i | In Lane - within certain streets*               |
| 17.2i | Curbed Road <5m                              | 19.1j | In Lane - WEP / Robson North                    |
| 17.2j | Reserved Class                               |       | 2849 - Parking - Large Vehicles / Oversize      |
| 17.3  | Bus Zone (36m)                               | 20.1a | 3-Hour Oversize (ADJ business 6am-6pm)          |
| 17.4a | On Crosswalk                                 | 20.1b | Oversize (10pm-6am)                             |
| 17.4b | Too Close to Crosswalk (6m)                  | 20.2  | 3-Hour Oversize (ADJ other 6am-10pm) see note   |
| 17.4c | On Sidewalk                                  | 20.3  | Unattached Trailer (No Motive Power)            |
| 17.4d | On Sidewalk Crossing                         |       | 2849 - Restricted Stopping & Parking Charges    |
| 17.4e | On the Boulevard                             | 21.1  | Passenger Zone                                  |
| 17.4f | n the Intersection                           | 21.3  | Loading Zone                                    |
| 17.5a | Too Close to Lane (1.5m)                     | 21.5  | Commercial Loading Zone                         |
| 17.5b | Too Close to Sidewalk (6m)                   | 21.7  | Tour Bus Zone                                   |
| 17.5c | Too Close to Road Edge (9m)                  |       | 2849 - Impeding traffic on Street Prohibited    |
|       | 2849 - Parking - Streets                     | 72.A1 | Abandoned Vehicle                               |
| 17.6a | No Parking                                   |       | 2952 - METERS                                   |