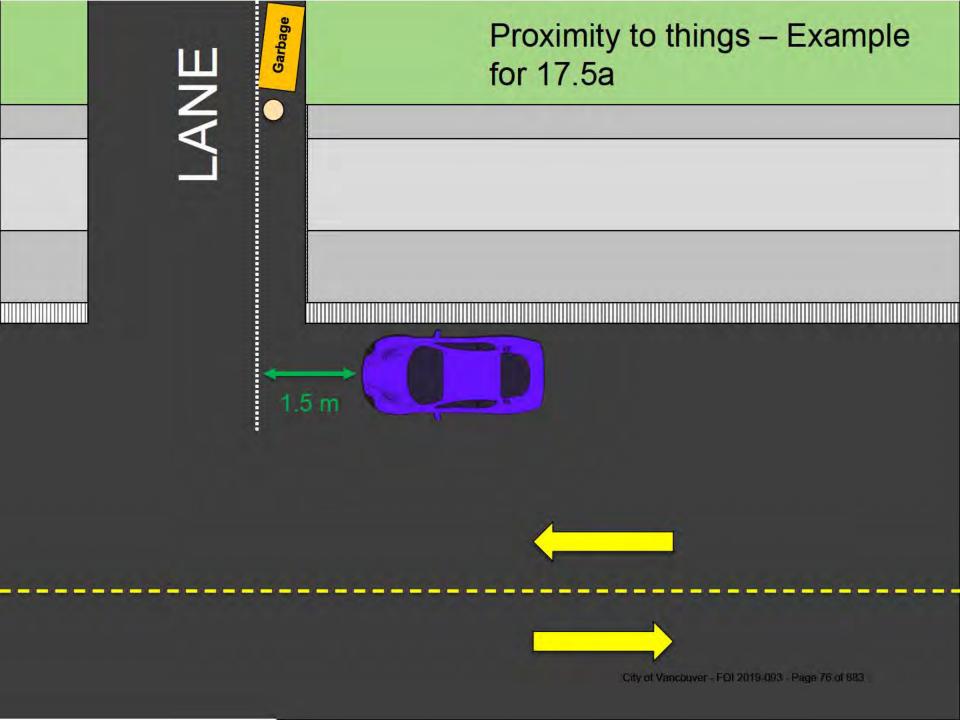

18.1b

18.1c

18.2

18.3

17.7

Proximity

Time Limits

| 9.00  | 2849 - Stopping - Street                     |       | 2849 - Stopping & Parking - Lanes               |
|-------|----------------------------------------------|-------|-------------------------------------------------|
| 17.1  | No Stopping Anytime / Temporary No Stopping  | 19.1a | In Lane - Too Close to Travel Portion (2m)      |
| 17.2a | Stop Sign (6m)                               | 19.1b | In Lane - Too Close to Sidewalk (2m)            |
| 17.2b | Fire hall (6m, 25m)                          | 19.1c | In Lane - Too Close to Road Edge (no sdwk) (5m) |
| 17.2c | Fire Hydrant (5m each side of centre)        | 19.1d | In Lane - <3m Clearance (3m)                    |
| 17.2d | Sidewalk Crossing (1.5m)                     | 19.1e | In Lane - Proximity                             |
| 17.2e | Garbage Container (1.5m)                     | 19.1f | In Lane - Fire Door (0.5m, 3m)                  |
| 17.2f | Building / Excavation Site                   | 19.1g | In Lane - Blocked Driveway/Garage (1.5m, 5.5m)  |
| 17.2g | Stop on a Bridge                             | 19.1h | In Lane - Non-Com / Commercial Status O/T       |
| 17.2h | Alongside a Median / Island / Traffic Circle | 19.1i | In Lane - within certain streets*               |
| 17.2i | Curbed Road <5m                              | 19.1j | In Lane - WEP / Robson North                    |
| 17.2j | Reserved Class                               |       | 2849 - Parking - Large Vehicles / Oversize      |
| 17.3  | Bus Zone (36m)                               | 20.1a | 3-Hour Oversize (ADJ business 6am-6pm)          |
| 17.4a | On Crosswalk                                 | 20.1b | Oversize (10pm-6am)                             |
| 17.4b | Too Close to Crosswalk (6m)                  | 20.2  | 3-Hour Oversize (ADJ other 6am-10pm) see note   |
| 17.4c | On Sidewalk                                  | 20.3  | Unattached Trailer (No Motive Power)            |
| 17.4d | On Sidewalk Crossing                         |       | 2849 - Restricted Stopping & Parking Charges    |
| 17.4e | On the Boulevard                             | 21.1  | Passenger Zone                                  |
| 17.4f | n the Intersection                           | 21.3  | Loading Zone                                    |
| 17.5a | Too Close to Lane (1.5m)                     | 21.5  | Commercial Loading Zone                         |
| 17.5b | Too Close to Sidewalk (6m)                   | 21.7  | Tour Bus Zone                                   |
| 17.5c | Too Close to Road Edge (9m)                  |       | 2849 - Impeding traffic on Street Prohibited    |
|       | 2849 - Parking - Streets                     | 72.A1 | Abandoned Vehicle                               |
| 17.6a | No Parking                                   |       | 2952 - METERS                                   |