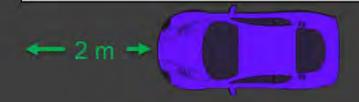

18.1b

18.1c

18.2

18.3

17.7

Proximity

Time Limits

| 9.00  | 2849 - Stopping - Street                     |       | 2849 - Stopping & Parking - Lanes               |
|-------|----------------------------------------------|-------|-------------------------------------------------|
| 17.1  | No Stopping Anytime / Temporary No Stopping  | 19.1a | In Lane - Too Close to Travel Portion (2m)      |
| 17.2a | Stop Sign (6m)                               | 19.1b | In Lane - Too Close to Sidewalk (2m)            |
| 17.2b | Fire hall (6m, 25m)                          | 19.1c | In Lane - Too Close to Road Edge (no sdwk) (5m) |
| 17.2c | Fire Hydrant (5m each side of centre)        | 19.1d | In Lane - <3m Clearance (3m)                    |
| 17.2d | Sidewalk Crossing (1.5m)                     | 19.1e | In Lane - Proximity                             |
| 17.2e | Garbage Container (1.5m)                     | 19.1f | In Lane - Fire Door (0.5m, 3m)                  |
| 17.2f | Building / Excavation Site                   | 19.1g | In Lane - Blocked Driveway/Garage (1.5m, 5.5m)  |
| 17.2g | Stop on a Bridge                             | 19.1h | In Lane - Non-Com / Commercial Status O/T       |
| 17.2h | Alongside a Median / Island / Traffic Circle | 19.1i | In Lane - within certain streets*               |
| 17.2i | Curbed Road <5m                              | 19.1j | In Lane - WEP / Robson North                    |
| 17.2j | Reserved Class                               |       | 2849 - Parking - Large Vehicles / Oversize      |
| 17.3  | Bus Zone (36m)                               | 20.1a | 3-Hour Oversize (ADJ business 6am-6pm)          |
| 17.4a | On Crosswalk                                 | 20.1b | Oversize (10pm-6am)                             |
| 17.4b | Too Close to Crosswalk (6m)                  | 20.2  | 3-Hour Oversize (ADJ other 6am-10pm) see note   |
| 17.4c | On Sidewalk                                  | 20.3  | Unattached Trailer (No Motive Power)            |
| 17.4d | On Sidewalk Crossing                         |       | 2849 - Restricted Stopping & Parking Charges    |
| 17.4e | On the Boulevard                             | 21.1  | Passenger Zone                                  |
| 17.4f | n the Intersection                           | 21.3  | Loading Zone                                    |
| 17.5a | Too Close to Lane (1.5m)                     | 21.5  | Commercial Loading Zone                         |
| 17.5b | Too Close to Sidewalk (6m)                   | 21.7  | Tour Bus Zone                                   |
| 17.5c | Too Close to Road Edge (9m)                  |       | 2849 - Impeding traffic on Street Prohibited    |
|       | 2849 - Parking - Streets                     | 72.A1 | Abandoned Vehicle                               |
| 17.6a | No Parking                                   |       | 2952 - METERS                                   |