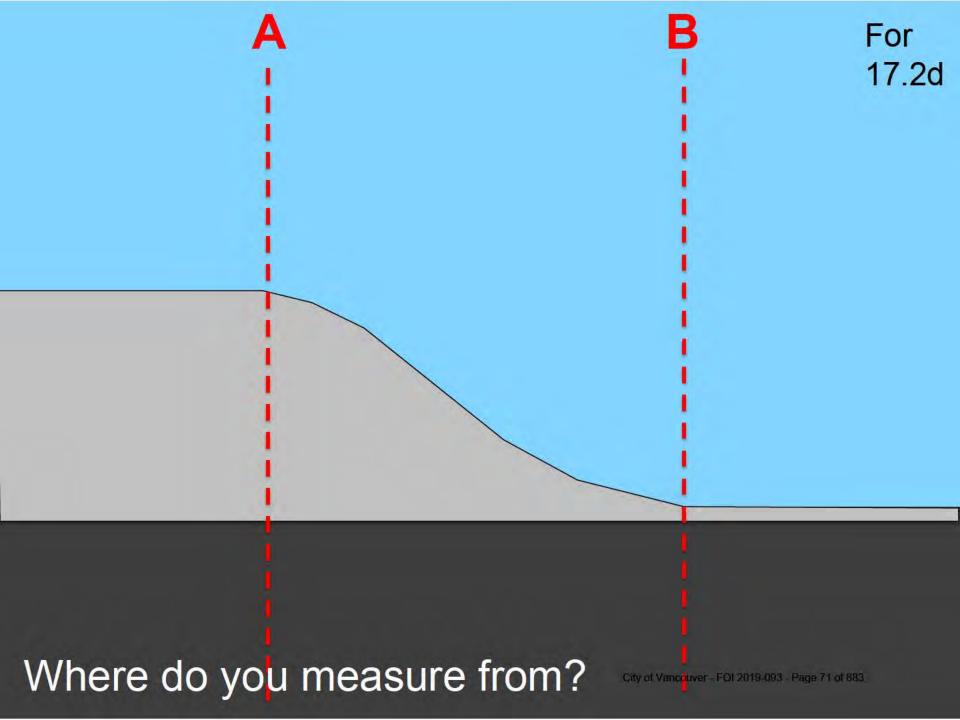

18.1b

18.1c

18.2

18.3

17.7

Proximity

Time Limits

| 9.00  | 2849 - Stopping - Street                     |       | 2849 - Stopping & Parking - Lanes               |
|-------|----------------------------------------------|-------|-------------------------------------------------|
| 17.1  | No Stopping Anytime / Temporary No Stopping  | 19.1a | In Lane - Too Close to Travel Portion (2m)      |
| 17.2a | Stop Sign (6m)                               | 19.1b | In Lane - Too Close to Sidewalk (2m)            |
| 17.2b | Fire hall (6m, 25m)                          | 19.1c | In Lane - Too Close to Road Edge (no sdwk) (5m) |
| 17.2c | Fire Hydrant (5m each side of centre)        | 19.1d | In Lane - <3m Clearance (3m)                    |
| 17.2d | Sidewalk Crossing (1.5m)                     | 19.1e | In Lane - Proximity                             |
| 17.2e | Garbage Container (1.5m)                     | 19.1f | In Lane - Fire Door (0.5m, 3m)                  |
| 17.2f | Building / Excavation Site                   | 19.1g | In Lane - Blocked Driveway/Garage (1.5m, 5.5m)  |
| 17.2g | Stop on a Bridge                             | 19.1h | In Lane - Non-Com / Commercial Status O/T       |
| 17.2h | Alongside a Median / Island / Traffic Circle | 19.1i | In Lane - within certain streets*               |
| 17.2i | Curbed Road <5m                              | 19.1j | In Lane - WEP / Robson North                    |
| 17.2j | Reserved Class                               |       | 2849 - Parking - Large Vehicles / Oversize      |
| 17.3  | Bus Zone (36m)                               | 20.1a | 3-Hour Oversize (ADJ business 6am-6pm)          |
| 17.4a | On Crosswalk                                 | 20.1b | Oversize (10pm-6am)                             |
| 17.4b | Too Close to Crosswalk (6m)                  | 20.2  | 3-Hour Oversize (ADJ other 6am-10pm) see note   |
| 17.4c | On Sidewalk                                  | 20.3  | Unattached Trailer (No Motive Power)            |
| 17.4d | On Sidewalk Crossing                         |       | 2849 - Restricted Stopping & Parking Charges    |
| 17.4e | On the Boulevard                             | 21.1  | Passenger Zone                                  |
| 17.4f | n the Intersection                           | 21.3  | Loading Zone                                    |
| 17.5a | Too Close to Lane (1.5m)                     | 21.5  | Commercial Loading Zone                         |
| 17.5b | Too Close to Sidewalk (6m)                   | 21.7  | Tour Bus Zone                                   |
| 17.5c | Too Close to Road Edge (9m)                  |       | 2849 - Impeding traffic on Street Prohibited    |
|       | 2849 - Parking - Streets                     | 72.A1 | Abandoned Vehicle                               |
| 17.6a | No Parking                                   |       | 2952 - METERS                                   |