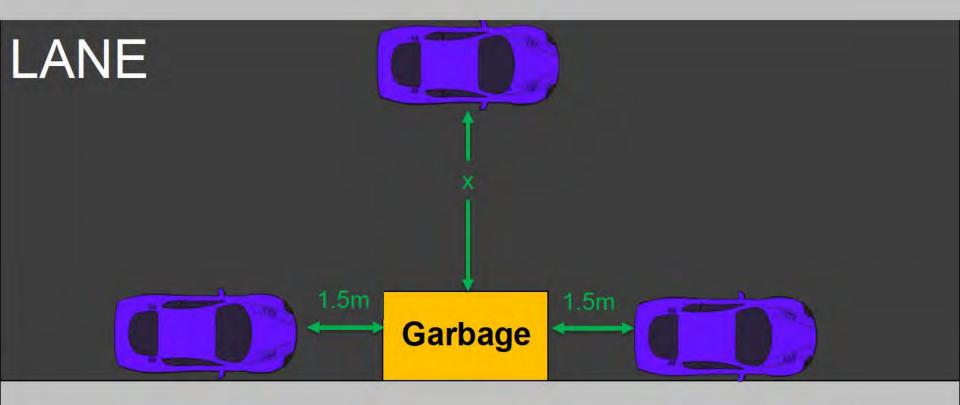

18.1b

18.1c

18.2

18.3

17.7

Proximity

Time Limits

| 9.00  | 2849 - Stopping - Street                     |       | 2849 - Stopping & Parking - Lanes               |
|-------|----------------------------------------------|-------|-------------------------------------------------|
| 17.1  | No Stopping Anytime / Temporary No Stopping  | 19.1a | In Lane - Too Close to Travel Portion (2m)      |
| 17.2a | Stop Sign (6m)                               | 19.1b | In Lane - Too Close to Sidewalk (2m)            |
| 17.2b | Fire hall (6m, 25m)                          | 19.1c | In Lane - Too Close to Road Edge (no sdwk) (5m) |
| 17.2c | Fire Hydrant (5m each side of centre)        | 19.1d | In Lane - <3m Clearance (3m)                    |
| 17.2d | Sidewalk Crossing (1.5m)                     | 19.1e | In Lane - Proximity                             |
| 17.2e | Garbage Container (1.5m)                     | 19.1f | In Lane - Fire Door (0.5m, 3m)                  |
| 17.2f | Building / Excavation Site                   | 19.1g | In Lane - Blocked Driveway/Garage (1.5m, 5.5m)  |
| 17.2g | Stop on a Bridge                             | 19.1h | In Lane - Non-Com / Commercial Status O/T       |
| 17.2h | Alongside a Median / Island / Traffic Circle | 19.1i | In Lane - within certain streets*               |
| 17.2i | Curbed Road <5m                              | 19.1j | In Lane - WEP / Robson North                    |
| 17.2j | Reserved Class                               |       | 2849 - Parking - Large Vehicles / Oversize      |
| 17.3  | Bus Zone (36m)                               | 20.1a | 3-Hour Oversize (ADJ business 6am-6pm)          |
| 17.4a | On Crosswalk                                 | 20.1b | Oversize (10pm-6am)                             |
| 17.4b | Too Close to Crosswalk (6m)                  | 20.2  | 3-Hour Oversize (ADJ other 6am-10pm) see note   |
| 17.4c | On Sidewalk                                  | 20.3  | Unattached Trailer (No Motive Power)            |
| 17.4d | On Sidewalk Crossing                         |       | 2849 - Restricted Stopping & Parking Charges    |
| 17.4e | On the Boulevard                             | 21.1  | Passenger Zone                                  |
| 17.4f | n the Intersection                           | 21.3  | Loading Zone                                    |
| 17.5a | Too Close to Lane (1.5m)                     | 21.5  | Commercial Loading Zone                         |
| 17.5b | Too Close to Sidewalk (6m)                   | 21.7  | Tour Bus Zone                                   |
| 17.5c | Too Close to Road Edge (9m)                  |       | 2849 - Impeding traffic on Street Prohibited    |
|       | 2849 - Parking - Streets                     | 72.A1 | Abandoned Vehicle                               |
| 17.6a | No Parking                                   |       | 2952 - METERS                                   |