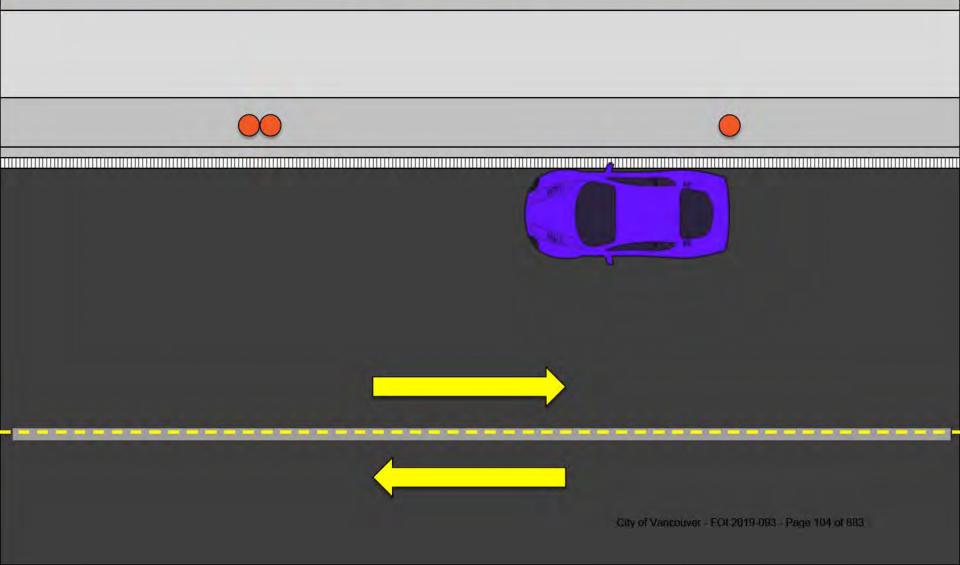

# Clearance of Corners Clearance of Roadways

**Vehicle Orientation** 

Abandoned / Idling

Meter-related

# Bylaws – First a quick look at our top 2 types

17.6d

17.6e

17.6f

17.6g

17.7

18.1a

18.1b

18.1c

18.2

18.3

Proximity

Time Limits

3-Hour Bylaw - Residential (8am-6pm)

Hotel Park (6m each side of centre)

Avoid Time in Time Limit Zone