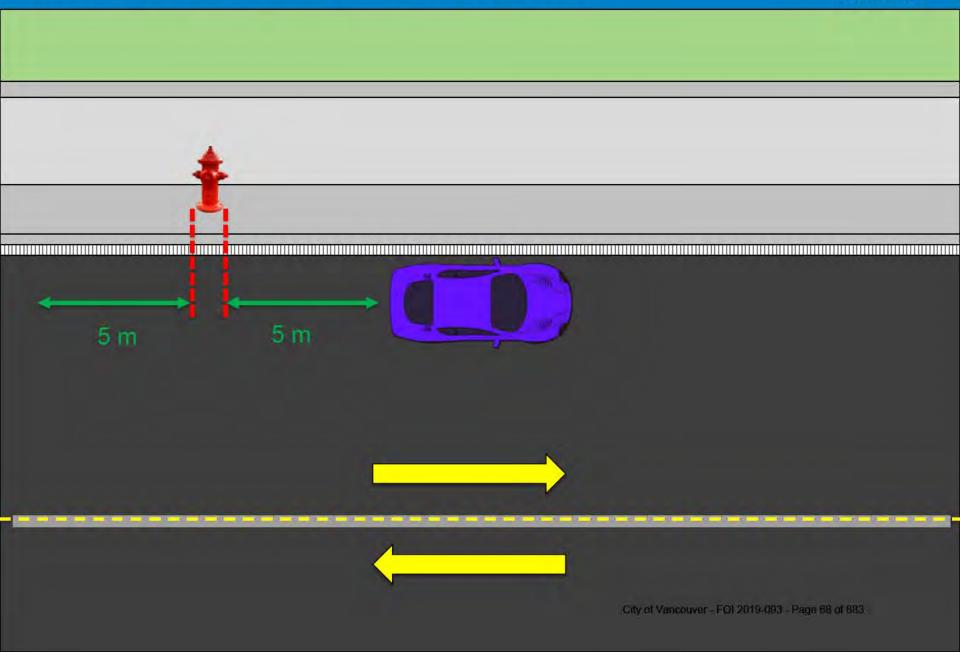

18.1b

18.1c

18.2

18.3

17.7

Proximity

Time Limits

| 9.00  | 2849 - Stopping - Street                     |       | 2849 - Stopping & Parking - Lanes               |
|-------|----------------------------------------------|-------|-------------------------------------------------|
| 17.1  | No Stopping Anytime / Temporary No Stopping  | 19.1a | In Lane - Too Close to Travel Portion (2m)      |
| 17.2a | Stop Sign (6m)                               | 19.1b | In Lane - Too Close to Sidewalk (2m)            |
| 17.2b | Fire hall (6m, 25m)                          | 19.1c | In Lane - Too Close to Road Edge (no sdwk) (5m) |
| 17.2c | Fire Hydrant (5m each side of centre)        | 19.1d | In Lane - <3m Clearance (3m)                    |
| 17.2d | Sidewalk Crossing (1.5m)                     | 19.1e | In Lane - Proximity                             |
| 17.2e | Garbage Container (1.5m)                     | 19.1f | In Lane - Fire Door (0.5m, 3m)                  |
| 17.2f | Building / Excavation Site                   | 19.1g | In Lane - Blocked Driveway/Garage (1.5m, 5.5m)  |
| 17.2g | Stop on a Bridge                             | 19.1h | In Lane - Non-Com / Commercial Status O/T       |
| 17.2h | Alongside a Median / Island / Traffic Circle | 19.1i | In Lane - within certain streets*               |
| 17.2i | Curbed Road <5m                              | 19.1j | In Lane - WEP / Robson North                    |
| 17.2j | Reserved Class                               |       | 2849 - Parking - Large Vehicles / Oversize      |
| 17.3  | Bus Zone (36m)                               | 20.1a | 3-Hour Oversize (ADJ business 6am-6pm)          |
| 17.4a | On Crosswalk                                 | 20.1b | Oversize (10pm-6am)                             |
| 17.4b | Too Close to Crosswalk (6m)                  | 20.2  | 3-Hour Oversize (ADJ other 6am-10pm) see note   |
| 17.4c | On Sidewalk                                  | 20.3  | Unattached Trailer (No Motive Power)            |
| 17.4d | On Sidewalk Crossing                         |       | 2849 - Restricted Stopping & Parking Charges    |
| 17.4e | On the Boulevard                             | 21.1  | Passenger Zone                                  |
| 17.4f | n the Intersection                           | 21.3  | Loading Zone                                    |
| 17.5a | Too Close to Lane (1.5m)                     | 21.5  | Commercial Loading Zone                         |
| 17.5b | Too Close to Sidewalk (6m)                   | 21.7  | Tour Bus Zone                                   |
| 17.5c | Too Close to Road Edge (9m)                  |       | 2849 - Impeding traffic on Street Prohibited    |
|       | 2849 - Parking - Streets                     | 72.A1 | Abandoned Vehicle                               |
| 17.6a | No Parking                                   |       | 2952 - METERS                                   |