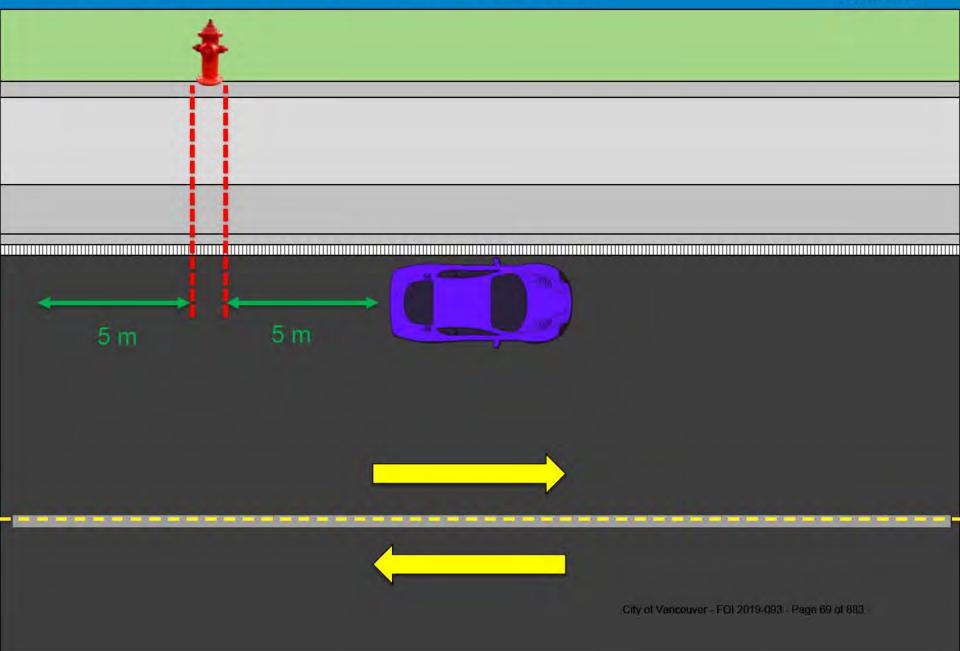

18.1b

18.1c

18.2

18.3

17.7

Proximity

Time Limits

| 9.00  | 2849 - Stopping - Street                     |       | 2849 - Stopping & Parking - Lanes               |
|-------|----------------------------------------------|-------|-------------------------------------------------|
| 17.1  | No Stopping Anytime / Temporary No Stopping  | 19.1a | In Lane - Too Close to Travel Portion (2m)      |
| 17.2a | Stop Sign (6m)                               | 19.1b | In Lane - Too Close to Sidewalk (2m)            |
| 17.2b | Fire hall (6m, 25m)                          | 19.1c | In Lane - Too Close to Road Edge (no sdwk) (5m) |
| 17.2c | Fire Hydrant (5m each side of centre)        | 19.1d | In Lane - <3m Clearance (3m)                    |
| 17.2d | Sidewalk Crossing (1.5m)                     | 19.1e | In Lane - Proximity                             |
| 17.2e | Garbage Container (1.5m)                     | 19.1f | In Lane - Fire Door (0.5m, 3m)                  |
| 17.2f | Building / Excavation Site                   | 19.1g | In Lane - Blocked Driveway/Garage (1.5m, 5.5m)  |
| 17.2g | Stop on a Bridge                             | 19.1h | In Lane - Non-Com / Commercial Status O/T       |
| 17.2h | Alongside a Median / Island / Traffic Circle | 19.1i | In Lane - within certain streets*               |
| 17.2i | Curbed Road <5m                              | 19.1j | In Lane - WEP / Robson North                    |
| 17.2j | Reserved Class                               |       | 2849 - Parking - Large Vehicles / Oversize      |
| 17.3  | Bus Zone (36m)                               | 20.1a | 3-Hour Oversize (ADJ business 6am-6pm)          |
| 17.4a | On Crosswalk                                 | 20.1b | Oversize (10pm-6am)                             |
| 17.4b | Too Close to Crosswalk (6m)                  | 20.2  | 3-Hour Oversize (ADJ other 6am-10pm) see note   |
| 17.4c | On Sidewalk                                  | 20.3  | Unattached Trailer (No Motive Power)            |
| 17.4d | On Sidewalk Crossing                         |       | 2849 - Restricted Stopping & Parking Charges    |
| 17.4e | On the Boulevard                             | 21.1  | Passenger Zone                                  |
| 17.4f | n the Intersection                           | 21.3  | Loading Zone                                    |
| 17.5a | Too Close to Lane (1.5m)                     | 21.5  | Commercial Loading Zone                         |
| 17.5b | Too Close to Sidewalk (6m)                   | 21.7  | Tour Bus Zone                                   |
| 17.5c | Too Close to Road Edge (9m)                  |       | 2849 - Impeding traffic on Street Prohibited    |
|       | 2849 - Parking - Streets                     | 72.A1 | Abandoned Vehicle                               |
| 17.6a | No Parking                                   |       | 2952 - METERS                                   |