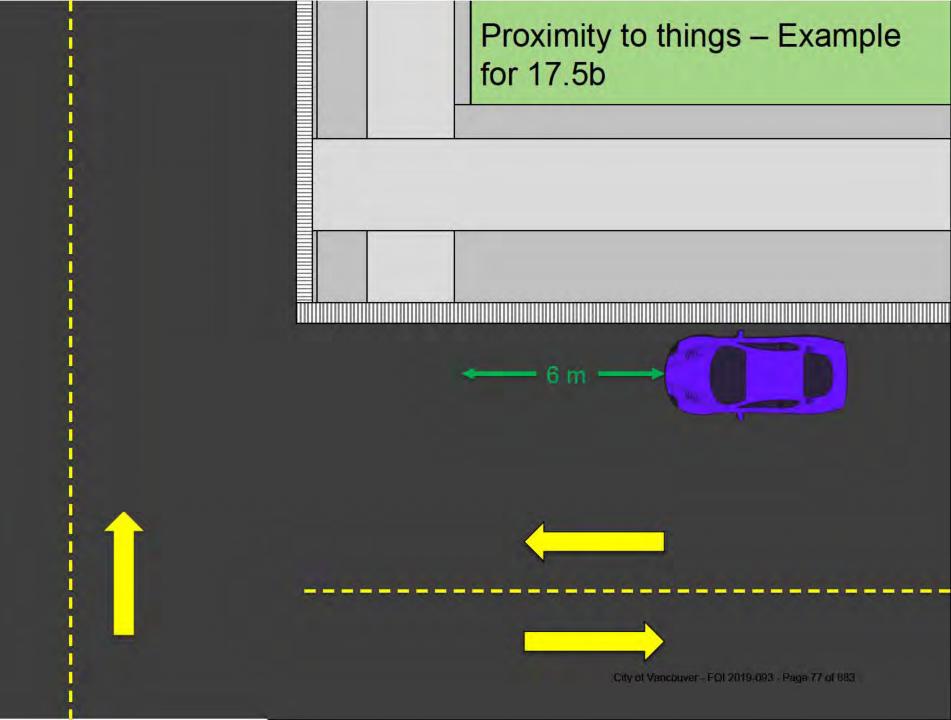

18.1b

18.1c

18.2

18.3

17.7

Proximity

Time Limits

| 9.00  | 2849 - Stopping - Street                     |       | 2849 - Stopping & Parking - Lanes               |
|-------|----------------------------------------------|-------|-------------------------------------------------|
| 17.1  | No Stopping Anytime / Temporary No Stopping  | 19.1a | In Lane - Too Close to Travel Portion (2m)      |
| 17.2a | Stop Sign (6m)                               | 19.1b | In Lane - Too Close to Sidewalk (2m)            |
| 17.2b | Fire hall (6m, 25m)                          | 19.1c | In Lane - Too Close to Road Edge (no sdwk) (5m) |
| 17.2c | Fire Hydrant (5m each side of centre)        | 19.1d | In Lane - <3m Clearance (3m)                    |
| 17.2d | Sidewalk Crossing (1.5m)                     | 19.1e | In Lane - Proximity                             |
| 17.2e | Garbage Container (1.5m)                     | 19.1f | In Lane - Fire Door (0.5m, 3m)                  |
| 17.2f | Building / Excavation Site                   | 19.1g | In Lane - Blocked Driveway/Garage (1.5m, 5.5m)  |
| 17.2g | Stop on a Bridge                             | 19.1h | In Lane - Non-Com / Commercial Status O/T       |
| 17.2h | Alongside a Median / Island / Traffic Circle | 19.1i | In Lane - within certain streets*               |
| 17.2i | Curbed Road <5m                              | 19.1j | In Lane - WEP / Robson North                    |
| 17.2j | Reserved Class                               |       | 2849 - Parking - Large Vehicles / Oversize      |
| 17.3  | Bus Zone (36m)                               | 20.1a | 3-Hour Oversize (ADJ business 6am-6pm)          |
| 17.4a | On Crosswalk                                 | 20.1b | Oversize (10pm-6am)                             |
| 17.4b | Too Close to Crosswalk (6m)                  | 20.2  | 3-Hour Oversize (ADJ other 6am-10pm) see note   |
| 17.4c | On Sidewalk                                  | 20.3  | Unattached Trailer (No Motive Power)            |
| 17.4d | On Sidewalk Crossing                         |       | 2849 - Restricted Stopping & Parking Charges    |
| 17.4e | On the Boulevard                             | 21.1  | Passenger Zone                                  |
| 17.4f | n the Intersection                           | 21.3  | Loading Zone                                    |
| 17.5a | Too Close to Lane (1.5m)                     | 21.5  | Commercial Loading Zone                         |
| 17.5b | Too Close to Sidewalk (6m)                   | 21.7  | Tour Bus Zone                                   |
| 17.5c | Too Close to Road Edge (9m)                  |       | 2849 - Impeding traffic on Street Prohibited    |
|       | 2849 - Parking - Streets                     | 72.A1 | Abandoned Vehicle                               |
| 17.6a | No Parking                                   |       | 2952 - METERS                                   |