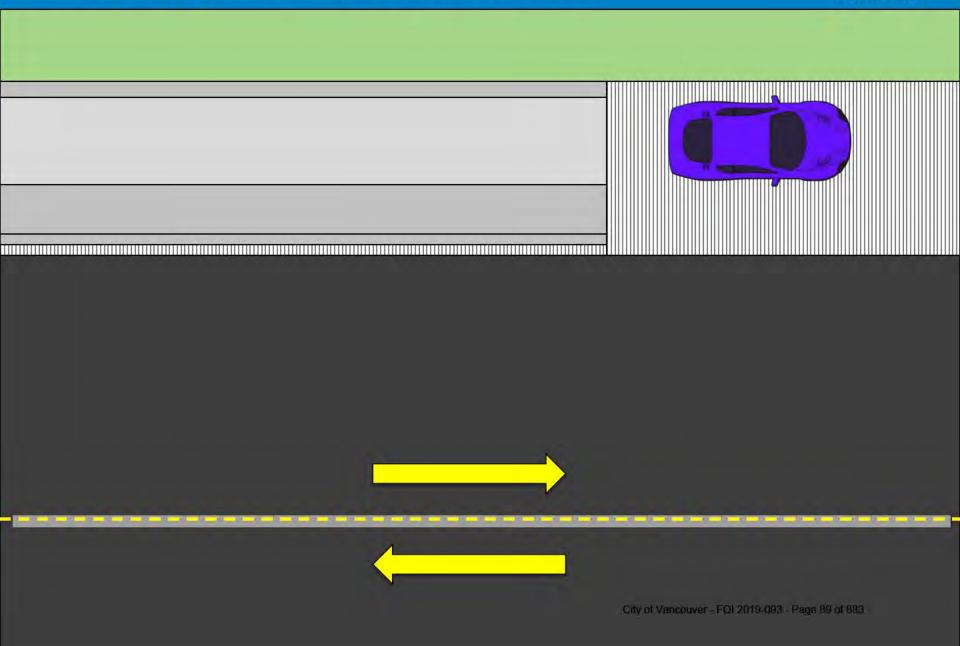

# 1) Understanding how bylaws are ordered

- Restrictive order, generally e.g. No Stopping, followed by No Parking
- 2) Grouping similar bylaws
  - By Safety / Free Flow of Traffic / Access / Maintenance
  - By frequency
  - By evidence similarity
    - Street, Lane, and Driveway Corners
    - Distance from signs, edges of streets, doors, furniture
  - By common multiple violations at one scenario
    - Boulevard charges
    - Crosswalk and corner clearance
  - By slight changes in distance
    - Xwalk (close vs on); corner clearance vs in intersection