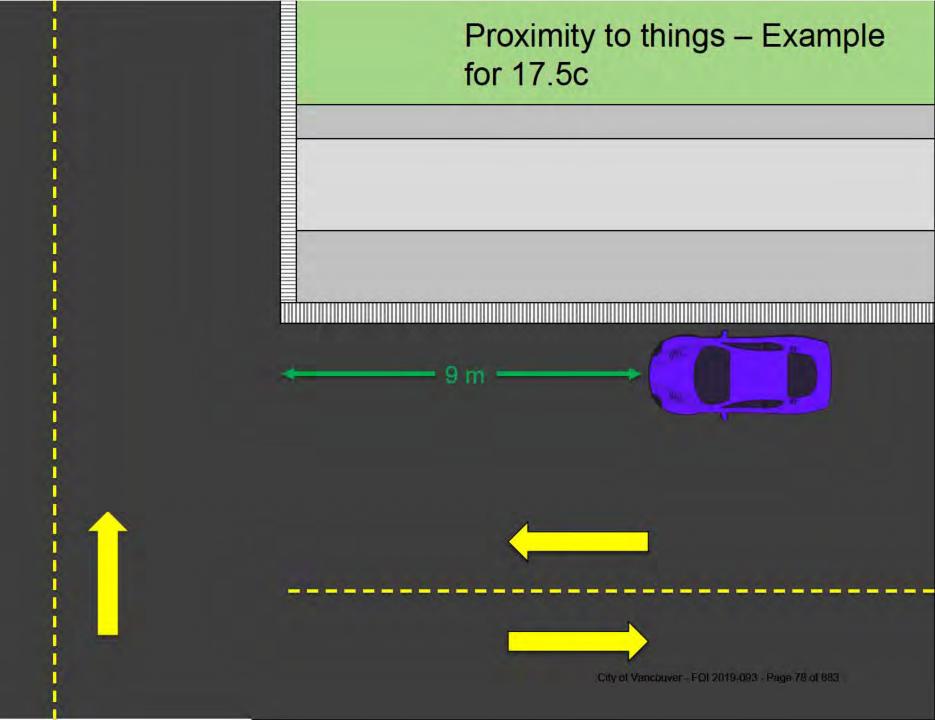

18.1b

18.1c

18.2

18.3

17.7

Proximity

Time Limits

| 9.00  | 2849 - Stopping - Street                     |       | 2849 - Stopping & Parking - Lanes               |
|-------|----------------------------------------------|-------|-------------------------------------------------|
| 17.1  | No Stopping Anytime / Temporary No Stopping  | 19.1a | In Lane - Too Close to Travel Portion (2m)      |
| 17.2a | Stop Sign (6m)                               | 19.1b | In Lane - Too Close to Sidewalk (2m)            |
| 17.2b | Fire hall (6m, 25m)                          | 19.1c | In Lane - Too Close to Road Edge (no sdwk) (5m) |
| 17.2c | Fire Hydrant (5m each side of centre)        | 19.1d | In Lane - <3m Clearance (3m)                    |
| 17.2d | Sidewalk Crossing (1.5m)                     | 19.1e | In Lane - Proximity                             |
| 17.2e | Garbage Container (1.5m)                     | 19.1f | In Lane - Fire Door (0.5m, 3m)                  |
| 17.2f | Building / Excavation Site                   | 19.1g | In Lane - Blocked Driveway/Garage (1.5m, 5.5m)  |
| 17.2g | Stop on a Bridge                             | 19.1h | In Lane - Non-Com / Commercial Status O/T       |
| 17.2h | Alongside a Median / Island / Traffic Circle | 19.1i | In Lane - within certain streets*               |
| 17.2i | Curbed Road <5m                              | 19.1j | In Lane - WEP / Robson North                    |
| 17.2j | Reserved Class                               |       | 2849 - Parking - Large Vehicles / Oversize      |
| 17.3  | Bus Zone (36m)                               | 20.1a | 3-Hour Oversize (ADJ business 6am-6pm)          |
| 17.4a | On Crosswalk                                 | 20.1b | Oversize (10pm-6am)                             |
| 17.4b | Too Close to Crosswalk (6m)                  | 20.2  | 3-Hour Oversize (ADJ other 6am-10pm) see note   |
| 17.4c | On Sidewalk                                  | 20.3  | Unattached Trailer (No Motive Power)            |
| 17.4d | On Sidewalk Crossing                         |       | 2849 - Restricted Stopping & Parking Charges    |
| 17.4e | On the Boulevard                             | 21.1  | Passenger Zone                                  |
| 17.4f | n the Intersection                           | 21.3  | Loading Zone                                    |
| 17.5a | Too Close to Lane (1.5m)                     | 21.5  | Commercial Loading Zone                         |
| 17.5b | Too Close to Sidewalk (6m)                   | 21.7  | Tour Bus Zone                                   |
| 17.5c | Too Close to Road Edge (9m)                  |       | 2849 - Impeding traffic on Street Prohibited    |
|       | 2849 - Parking - Streets                     | 72.A1 | Abandoned Vehicle                               |
| 17.6a | No Parking                                   |       | 2952 - METERS                                   |