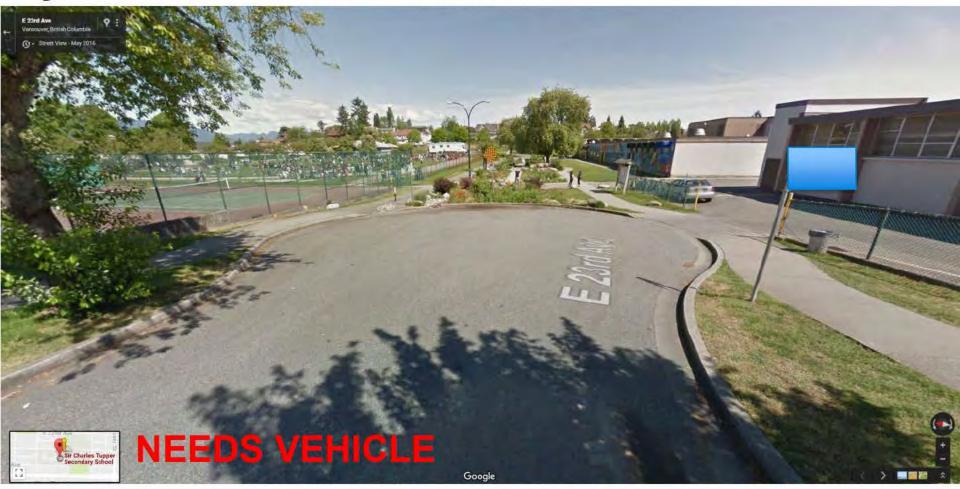

## Bylaw 2849 17.5b – Too close to Intersecting Street with a sidewalk

6m

15(1)(c)