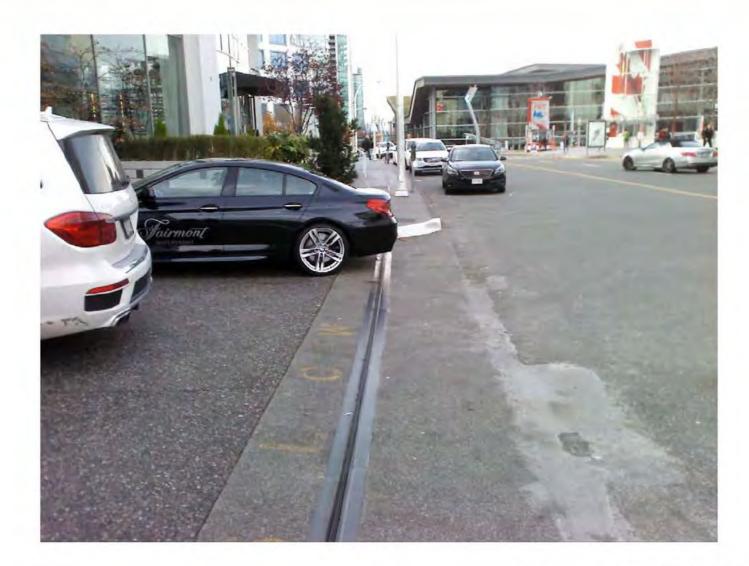

ide for motorists to drop-off and pickup students. Vehicles may stop for up to 5 minutes only.

#### No stopping - 8 AM to 5 PM - School Days

These zones are usually adjacent to a school's main entrance and are designed for pedestrian safety. They are particularly busy around dismissal time, and should remain clear at all times.

#### At no time should motorists "double-park" in roadways.

It is illegal for vehicles to stop more than 30cm from the curb, and it is a hazard for both students and other motorists.





#### **Enforcement Practice for School Zones**

s.15(1)(c)



## Canada Place

May 10, 2018 (Created by Leslie Cortner)



## **Enforcement Practice**



#### W/S 200 Howe Street



# Loading zone (Fairmont Waterfront Hotel)









#### W/S 200 Howe Street

























#### **Commercial Loading Zone**





>









<

#### Passenger Zone (Pan Pacific Hotel)





>





























#### Motorcycle parking





#### s.15(1)(c)

City of Vancouver - FOI 2019-093 - Page 257 of 883





>



| Name<br>Car / Van / Large Truck