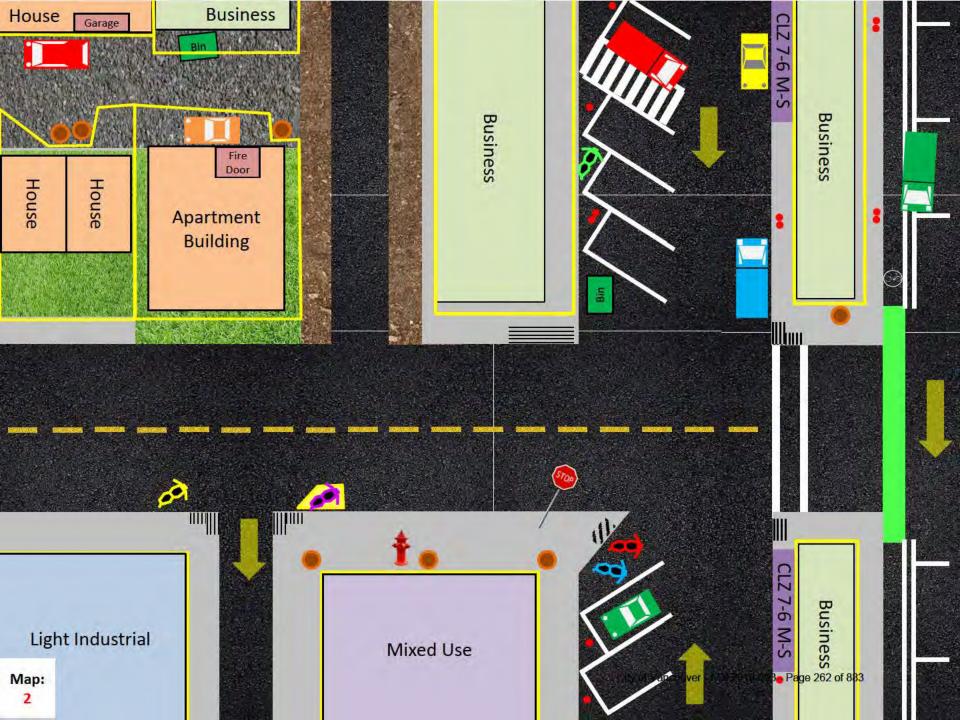

## Bylaw 2849 21.1 – Passenger Zone

**Time limit** allowed? What vehicles have a different time limit?

City of Vancouver - FOI 2019-093 - Page 173 of 883