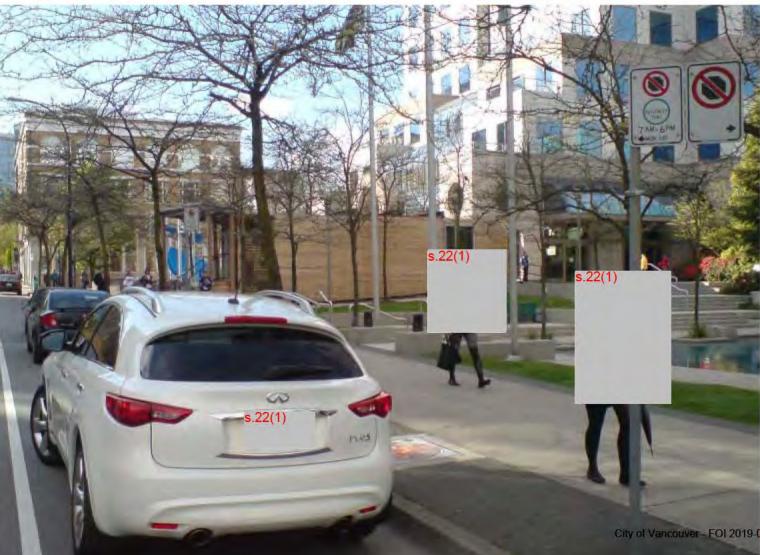

## Bylaw 2849 21.1 – Passenger Zone

**Time limit** allowed? What vehicles have a different time limit?

City of Vancouver - FOI 2019-093 - Page 173 of 883