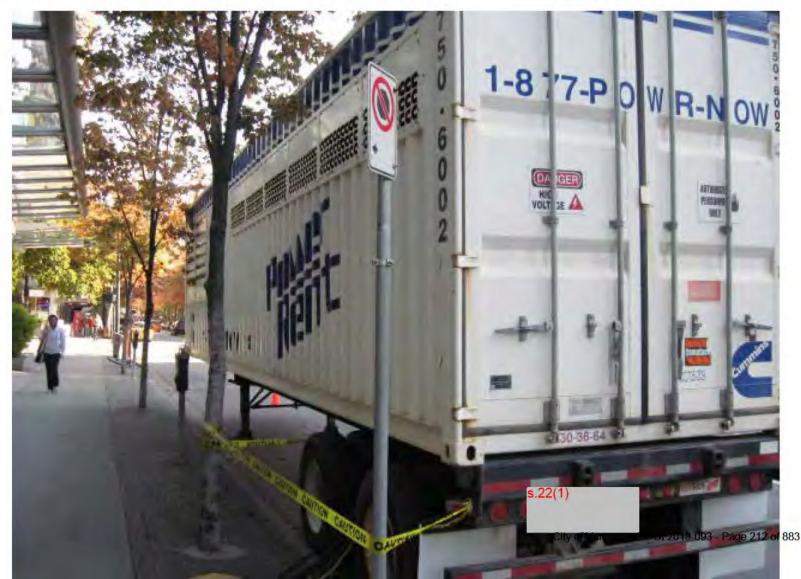

|  |

# CONFIRM FOLLOWING SLIDES WITH POEB SUPERVISOR

# WHICH BYLAW EXAMPLES ARE THESE?

City of Vancouver - FOI 2019-093 - Page 208 of 883



## Bylaw 2849 17.2e – Too close to Garbage Container





## Bylaw 2849 nn.nL – Xxxxxxxx



City of Vancouver - FOI 2019-093 - Page 210 of 883



## Bylaw 2849 nn.nL – Xxxxxxxx





## Bylaw 2849 20.3 – Unattached Trailer





## Bylaw 2849 XX.Xx – Xxxxxx



**Distance or location? Trainer explain** 

#### Common to City of Vanco

City of Vancouver - FOI 2019-093 - Page 213 of 883 write these?



## Bylaw 2849 18.2 – ? – Not Angle Parked



## **NEEDS VEHICLE**

**Distance or location? Trainer explain**  Common to City of Vancouver - FOI 2019-093 - Page 214 of 883 write these?



## Bylaw 2849 17.2i – ? – Curbed Road <5m



Distance or location? **Trainer** explain

Common to write these?

City of Vancouver - FOI 2019-093 - Page 215 of 883



## Bylaw 2849 17.6c – ? – In Narrow (<6m) Curbless Street



s.15(1)(c)

019-093 - Page 216 of 883



## PEO Street & Traffic Training

## Module: Bylaw Examples What Would You Do?

2018-11