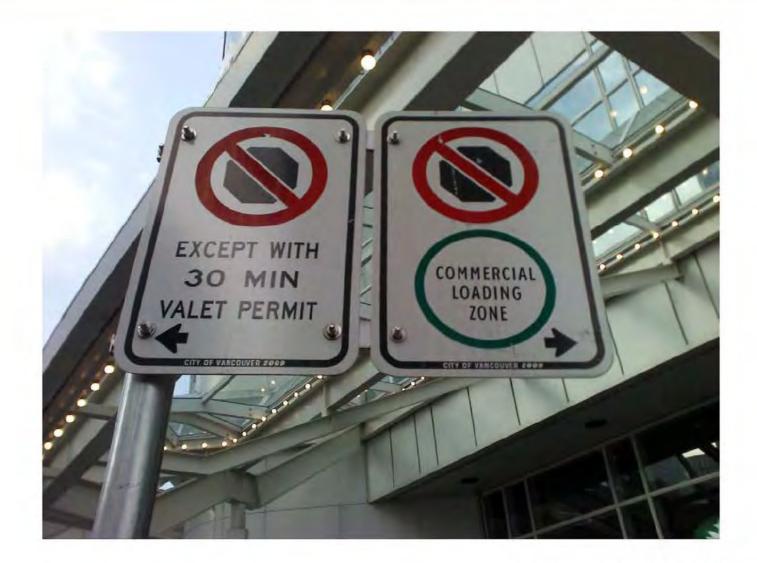

## Bylaw 2849 21.1 – Passenger Zone

**Time limit** allowed? What vehicles have a different time limit?

City of Vancouver - FOI 2019-093 - Page 173 of 883