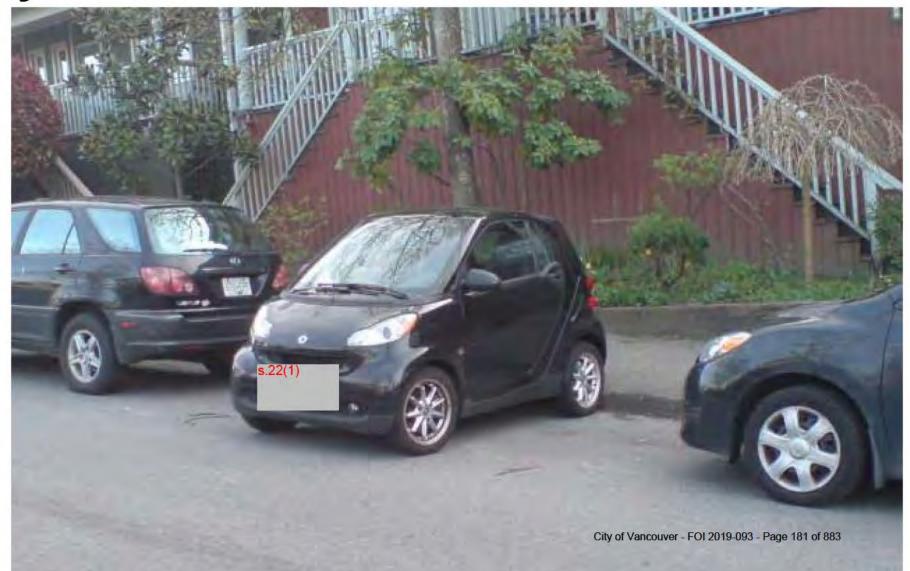

## Bylaw 2849 21.1 – Passenger Zone

**Time limit** allowed? What vehicles have a different time limit?

City of Vancouver - FOI 2019-093 - Page 173 of 883