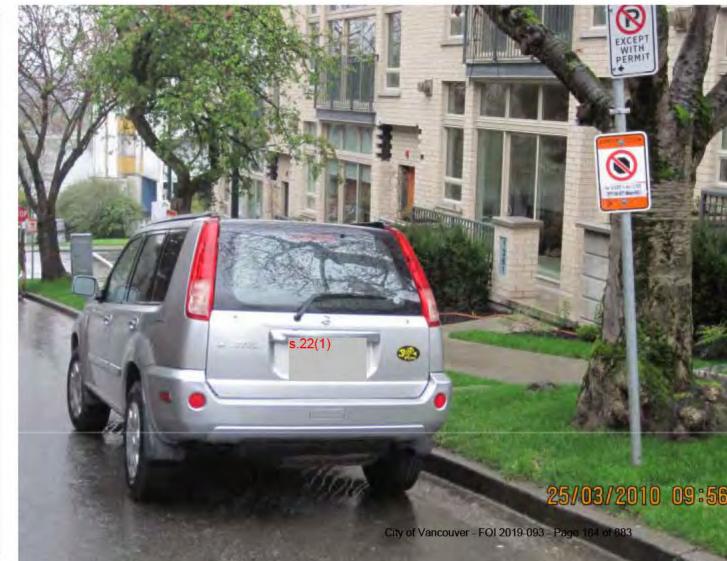

## Bylaw 2849 21.1 – Passenger Zone

**Time limit** allowed? What vehicles have a different time limit?

City of Vancouver - FOI 2019-093 - Page 173 of 883