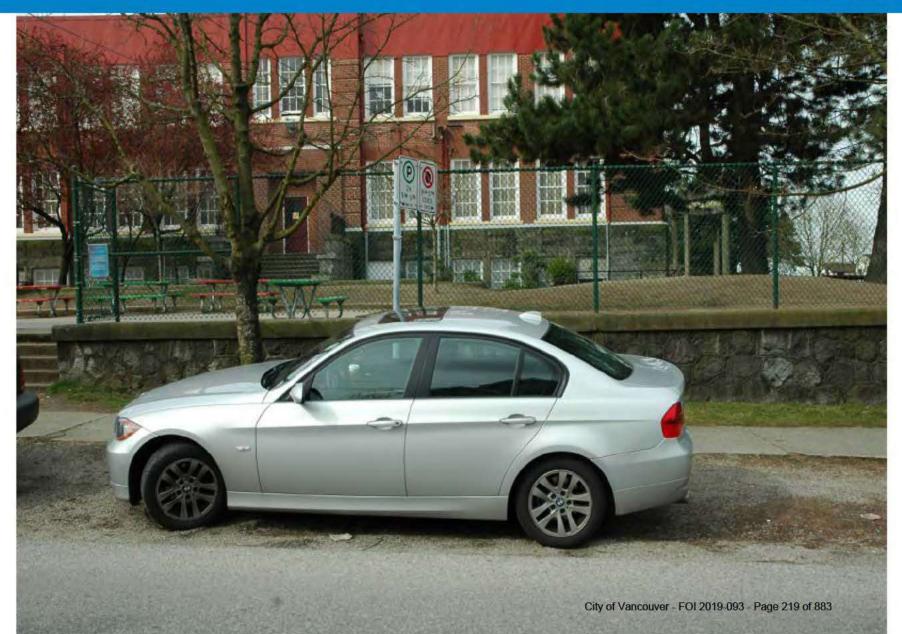

## Bylaw 2849 17.5b – Too close to Intersecting Street with a sidewalk

6m

15(1)(c)