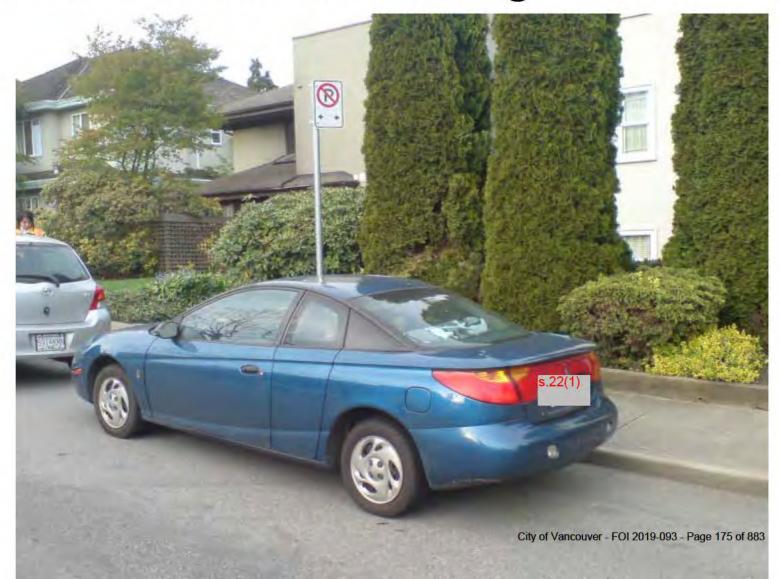

### Bylaw 2849 17.5a – Too close to a Lane



### **Distance** in **Bylaw?** 1.5m

s.15(1)(c)

**Branch** 25/03/2010 10:3 Practice / City of Vancouver Discoretions?



## Bylaw 2849 21.1 – Passenger Zone



**Time limit** allowed? What vehicles have a different time limit?

City of Vancouver - FOI 2019-093 - Page 173 of 883



## Bylaw 2849 17.5b – Too close to Intersecting Street with a sidewalk



6m

15(1)(c)



## Bylaw 2849 17.6a – No Parking





## Bylaw 2849 17.4b – Too Close to Crosswalk

Distance? 6m

**Measured from?** 

Branch Practice / Discretion?





## Bylaw 2849 17.2c – Too Close to Fire Hydrant



### Distance? 5m

# Measured from?

City of Vancouver - FOI 2019-093 - Page 177 of 883



## Bylaw 2849 17.5c – Too close to Intersecting Street without a sidewalk



Distance? 9m Measured from what points?

Branch Practice City of Vancouver - FOI 2019-093 - Page 178 of 883 / Discretion?



## Bylaw 2849 17.2e – Too close to Garbage



Container

### **Distance?**

Difference between Garbage Container being lane or street?

What other garbage containers apply? Home garbage or Green Bins?





## Bylaw 2849 17.4c – Stopped on Sidewalk



### If not completely on sidewalk, what other bylaw? City of Vancouver - FOI 2019-093