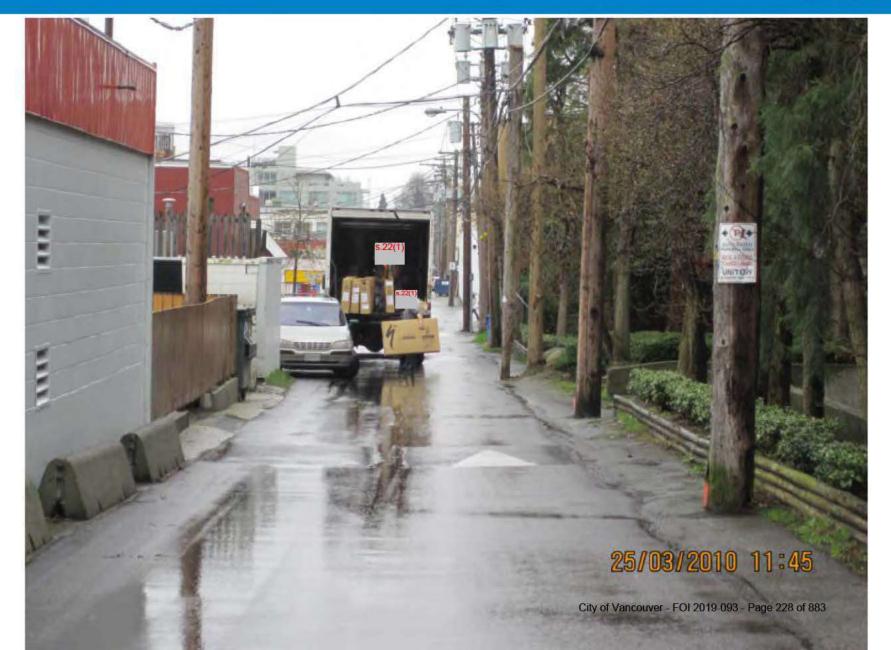

## Bylaw 2849 19.1b – In Iane too close to Sidewalk

City of Vancouver - FOI 2019-093 - Page 194 of 883

## Bylaw 2849 19.1D – In Lane – Travel Clearance