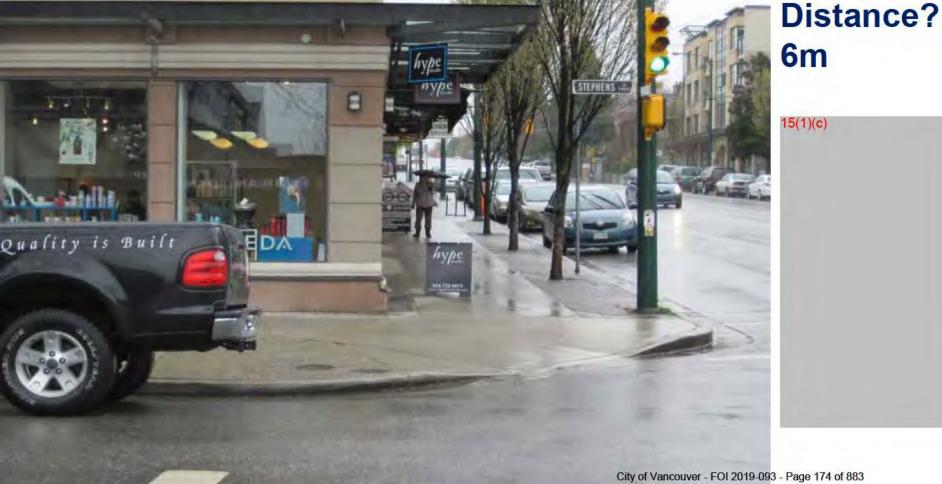

## Bylaw 2849 17.5b – Too close to Intersecting Street with a sidewalk

6m

15(1)(c)