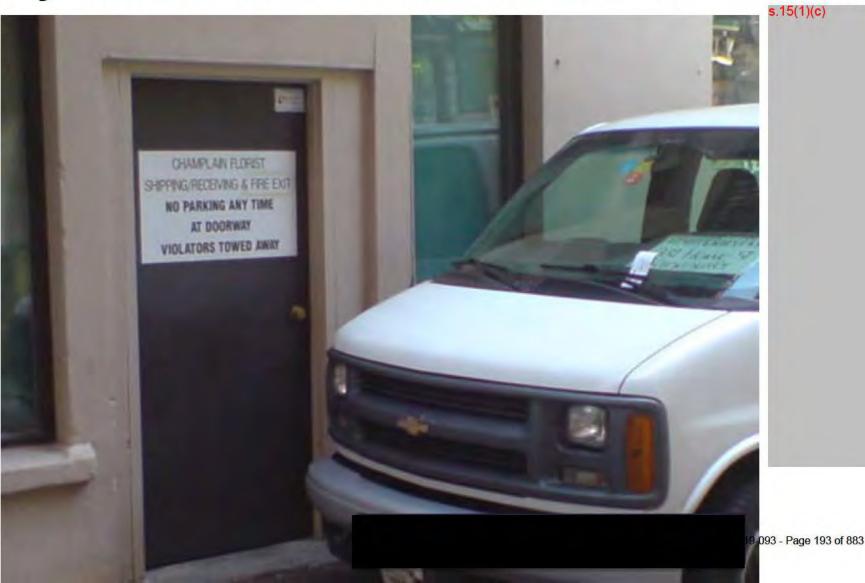

### Bylaw 2849 19.1f – In lane too close to Fire Door

### Bylaw Examples - LANES