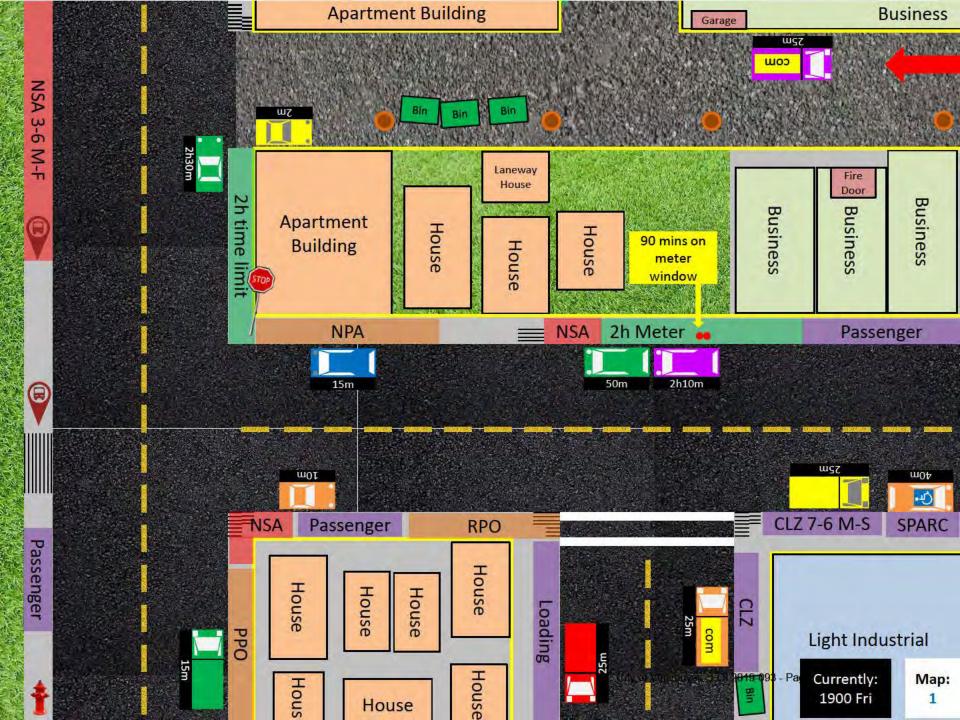

## Bylaw 2849 21.1 – Passenger Zone

**Time limit** allowed? What vehicles have a different time limit?

City of Vancouver - FOI 2019-093 - Page 173 of 883