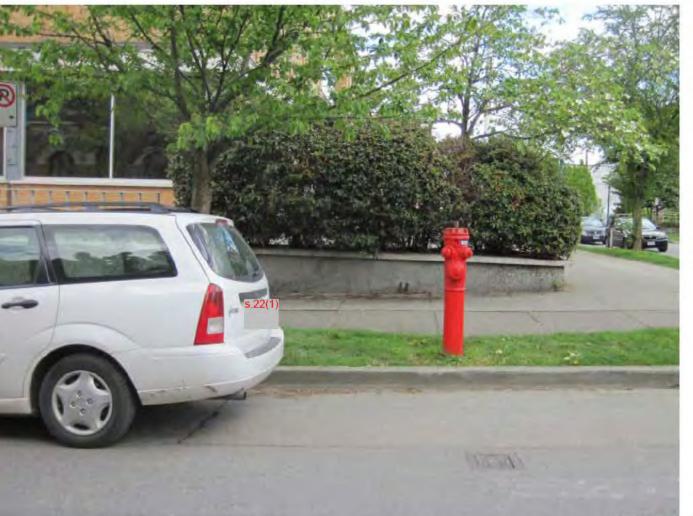

## Bylaw 2849 17.2c – Too Close to Fire Hydrant

### Distance? 5m

# Measured from?

City of Vancouver - FOI 2019-093 - Page 177 of 883