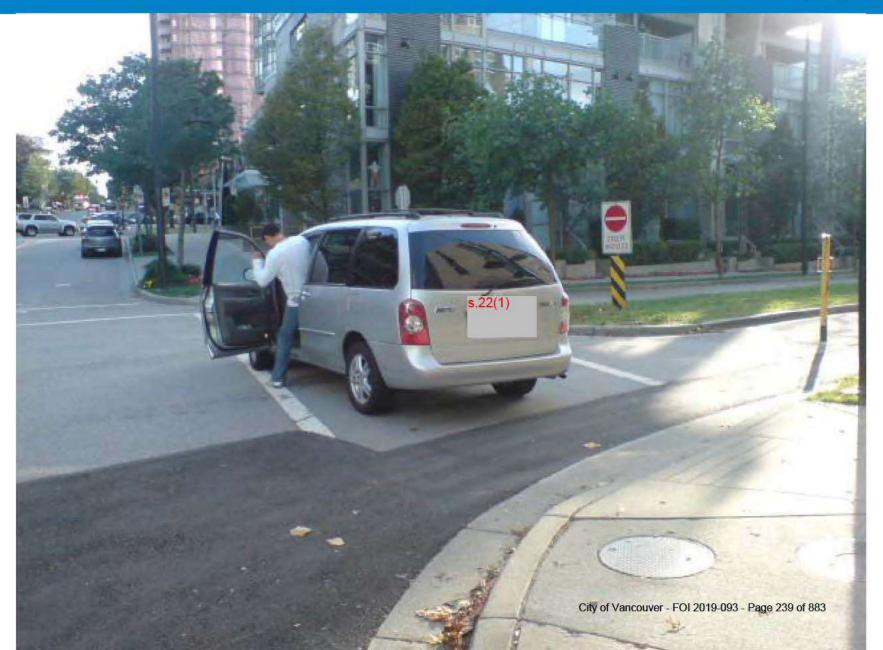

## Bylaw 2849 17.4a – Stopped on Crosswalk

## Bylaw 2849 17.4a – Stopped on Crosswalk

Branch Practice / Discretion?

City of Vancouver - FOI 2019-093 - Page 186 of 883

s.15(1)(c)