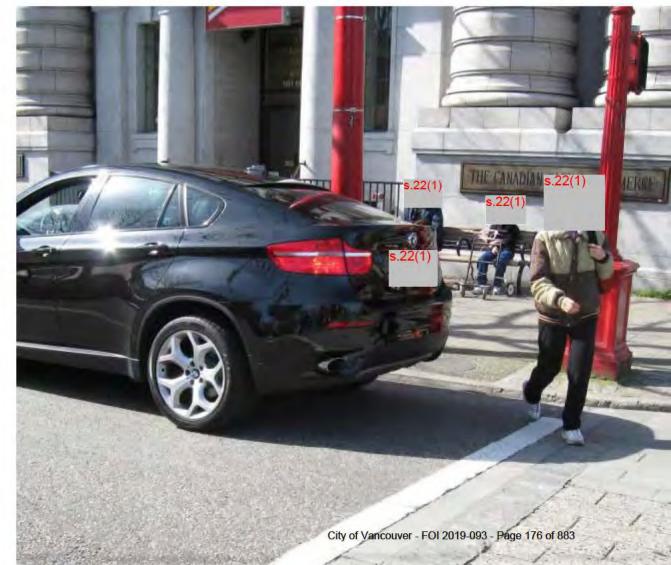

## Bylaw 2849 17.2c – Too Close to Fire Hydrant

### Distance? 5m

# Measured from?

City of Vancouver - FOI 2019-093 - Page 177 of 883