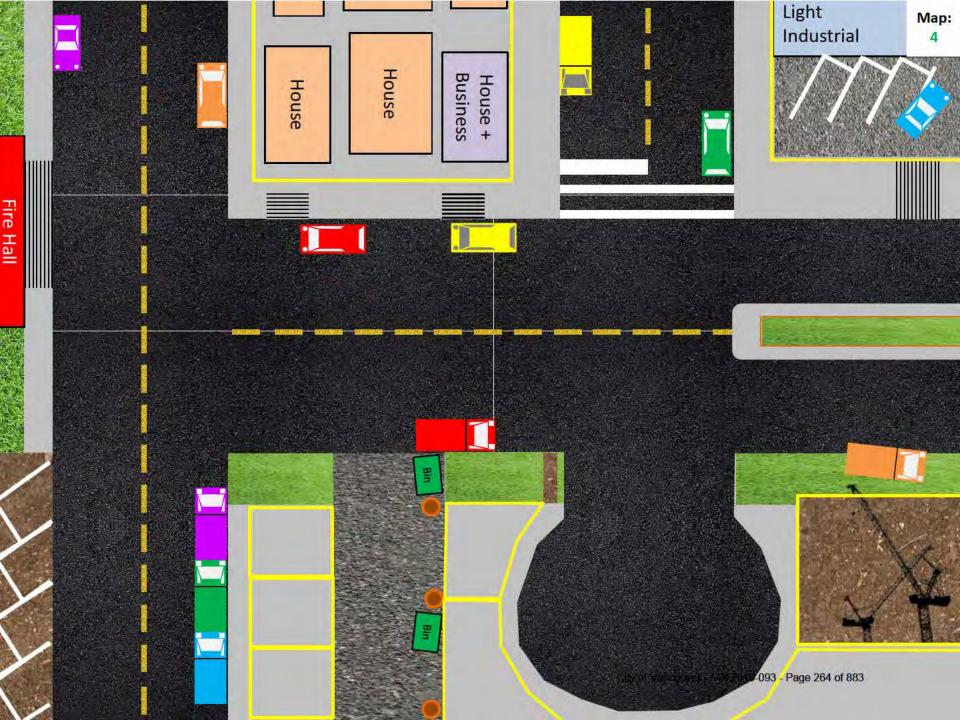

For each Trainee, print a complete set (1-sided in colour)
- For each Trainee, print 4 answer keys (1-sided in colour)
- To each Trainee, hand out a complete test package:
  - Map 1, map 2, Map 3, and Map 4
  - Four answer keys
  - Trainees can use their PEO Reference Books during the test
  - Trainees should not discuss or share answers
- Trainees have up to 2 hours total to finish the test
  - Roughly 20 minutes per map, plus time to take breaks as they choose
- Answer keys will be collected by Trainers (Trainers may review individual answer keys at a later date)
- Trainers may review answers as a group:
  - This slideshow presented on big screen
  - Trainees individually come to the screen
  - Trainer asks the trainee to share their assessment and process for one or more vehicles











| Course: |              | PEO Training |        |          |                                                                            |         |        |        |        |     |  |  |
|---------|--------------|--------------|--------|----------|----------------------------------------------------------------------------|---------|--------|--------|--------|-----|--|--|
| Da      | te:          |              |        |          |                                                                            |         |        |        |        |     |  |  |
| Ins     | structor(s): |              |        |          |                                                                            |         |        |        |        |     |  |  |
| 1.      | Do you fee   | el you ga    |