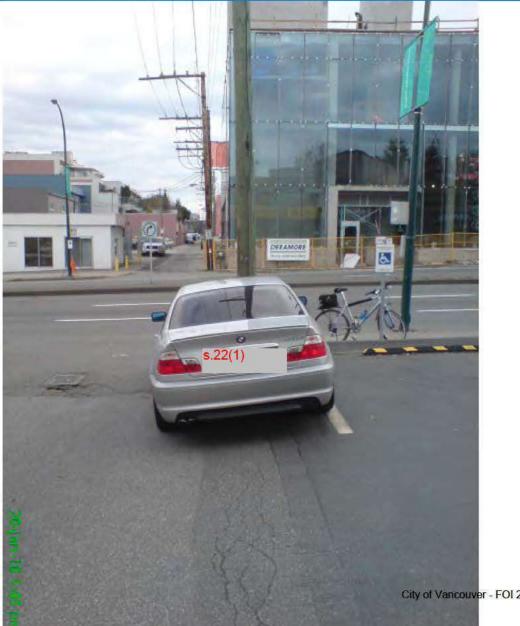

## Bylaw 2849 21.1 – Passenger Zone

**Time limit** allowed? What vehicles have a different time limit?

City of Vancouver - FOI 2019-093 - Page 173 of 883