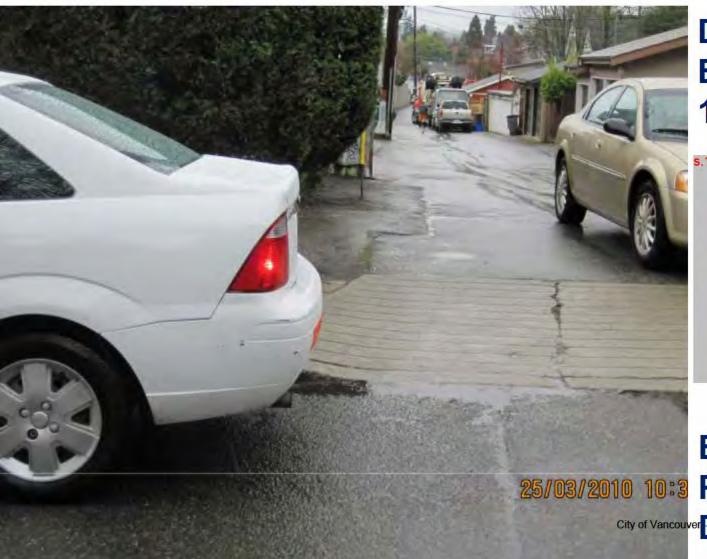

### Bylaw 2849 17.5a – Too close to a Lane

### **Distance** in **Bylaw?** 1.5m

s.15(1)(c)

**Branch** 25/03/2010 10:3 Practice / City of Vancouver Discoretions?