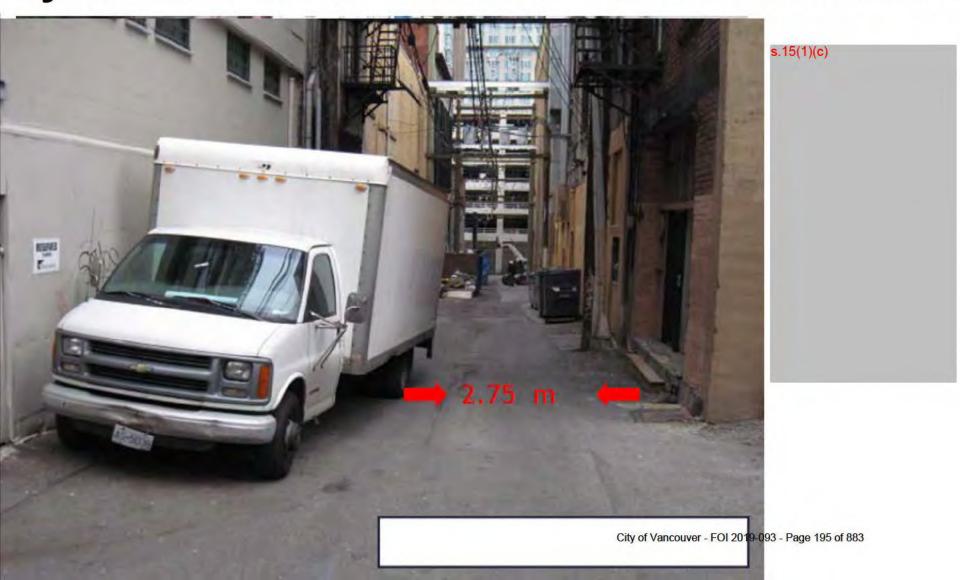

## Bylaw 2849 19.1b – In Iane too close to Sidewalk

City of Vancouver - FOI 2019-093 - Page 194 of 883

## Bylaw 2849 19.1D – In Lane – Travel Clearance