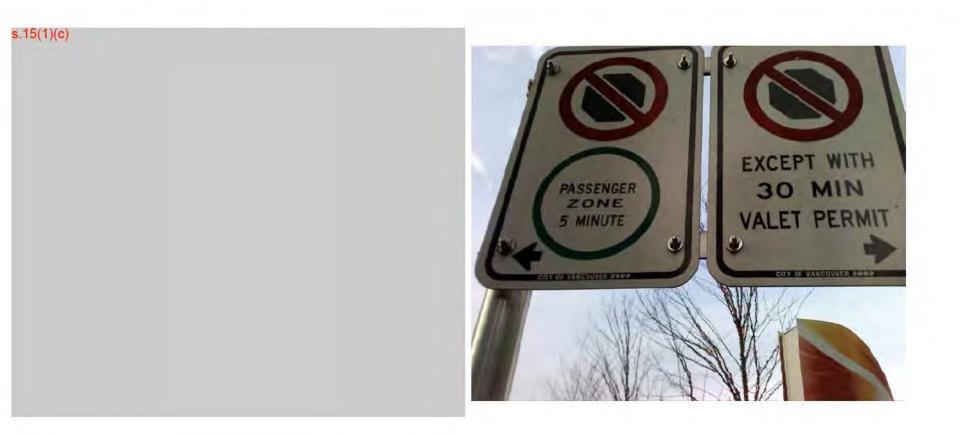

## Bylaw 2849 21.1 – Passenger Zone

**Time limit** allowed? What vehicles have a different time limit?

City of Vancouver - FOI 2019-093 - Page 173 of 883