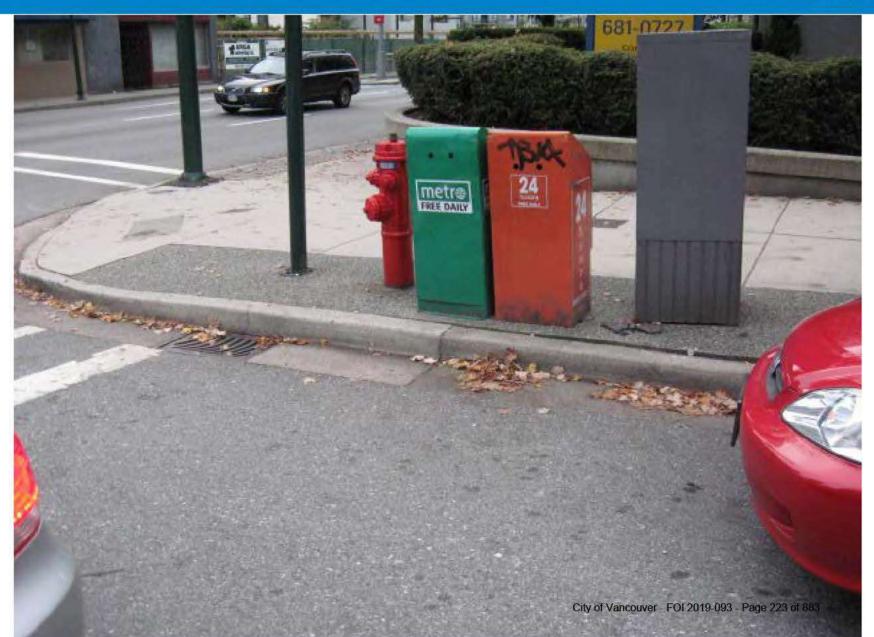

## Bylaw 2849 17.2c – Too Close to Fire Hydrant

### Distance? 5m

# Measured from?

City of Vancouver - FOI 2019-093 - Page 177 of 883