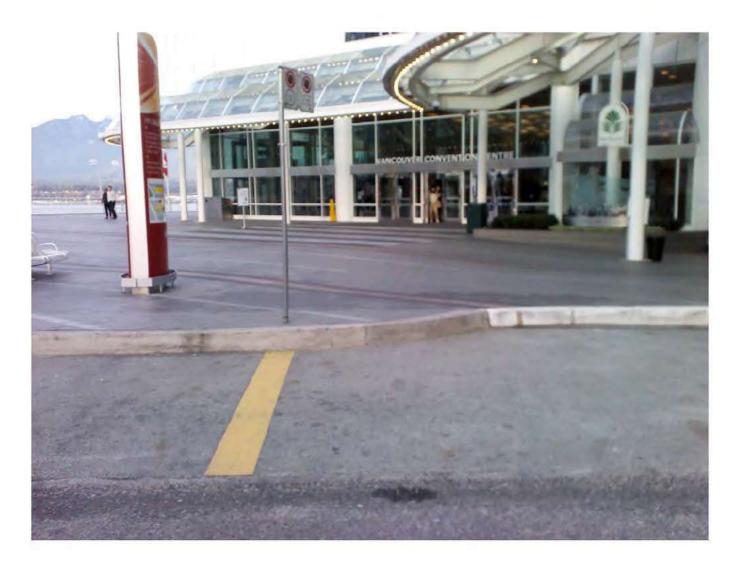

## Bylaw 2849 21.1 – Passenger Zone

**Time limit** allowed? What vehicles have a different time limit?

City of Vancouver - FOI 2019-093 - Page 173 of 883