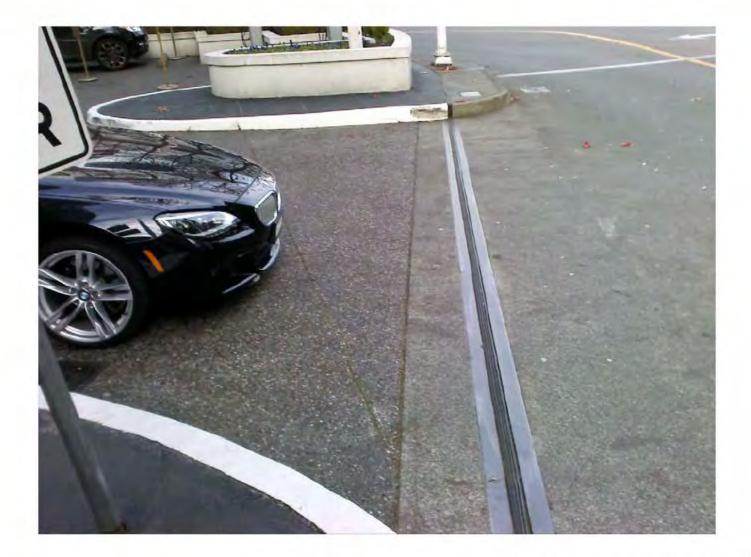

### Bylaw 2849 19.1f – In lane too close to Fire Door

### Bylaw Examples - LANES