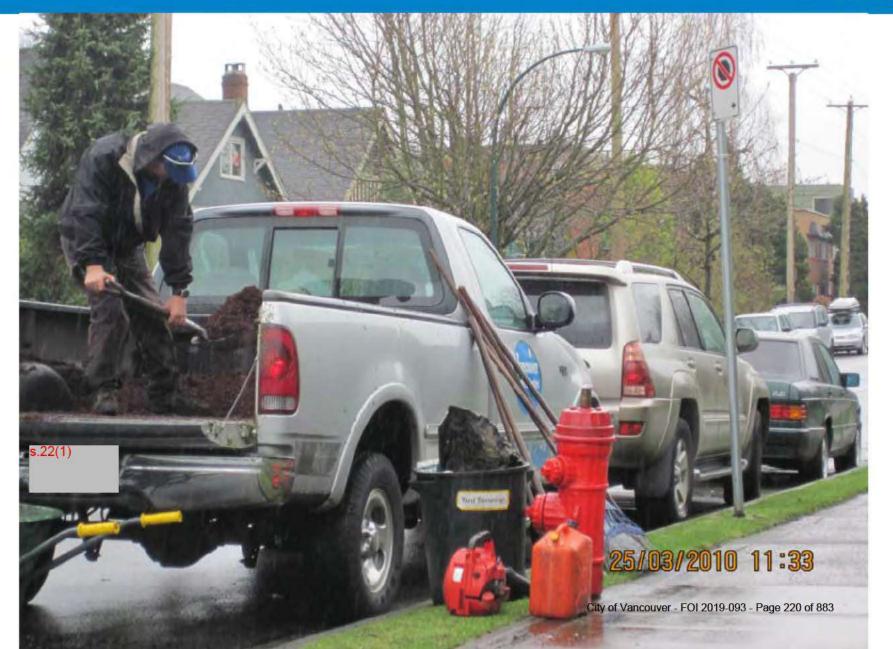

## Bylaw 2849 17.2c – Too Close to Fire Hydrant

### Distance? 5m

# Measured from?

City of Vancouver - FOI 2019-093 - Page 177 of 883