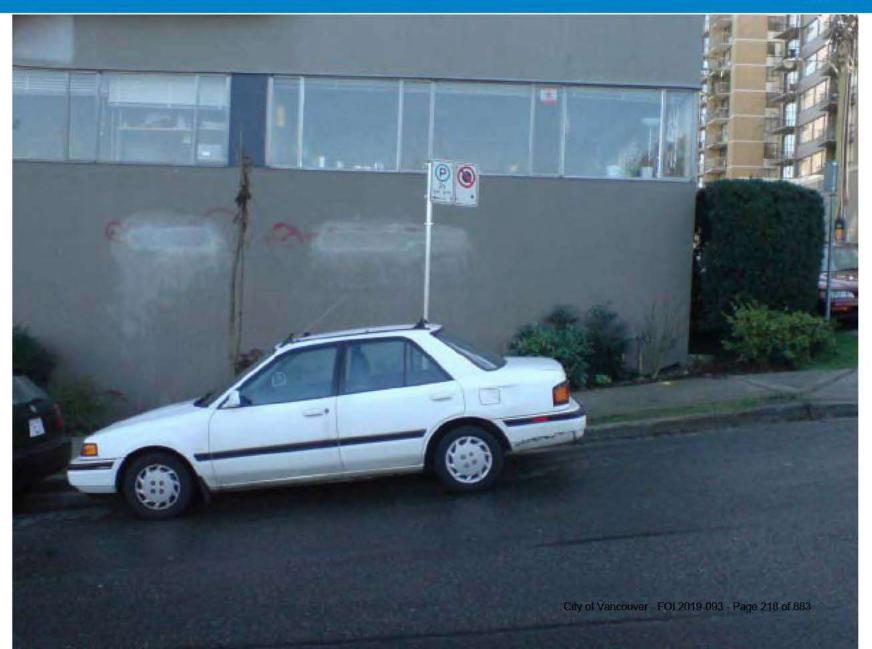

## Bylaw 2849 21.1 – Passenger Zone

**Time limit** allowed? What vehicles have a different time limit?

City of Vancouver - FOI 2019-093 - Page 173 of 883