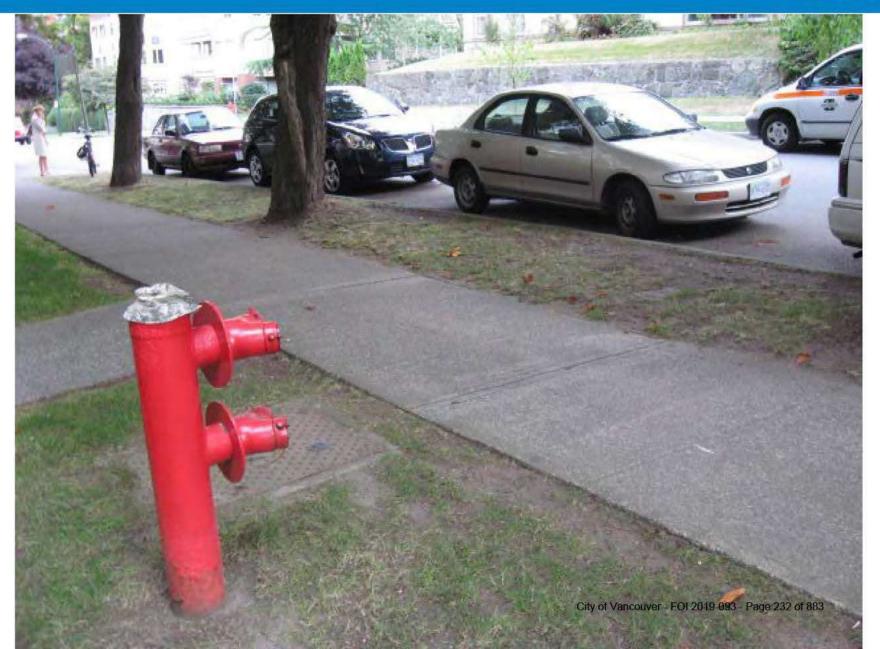

## Bylaw 2849 17.2c – Too Close to Fire Hydrant

### Distance? 5m

# Measured from?

City of Vancouver - FOI 2019-093 - Page 177 of 883