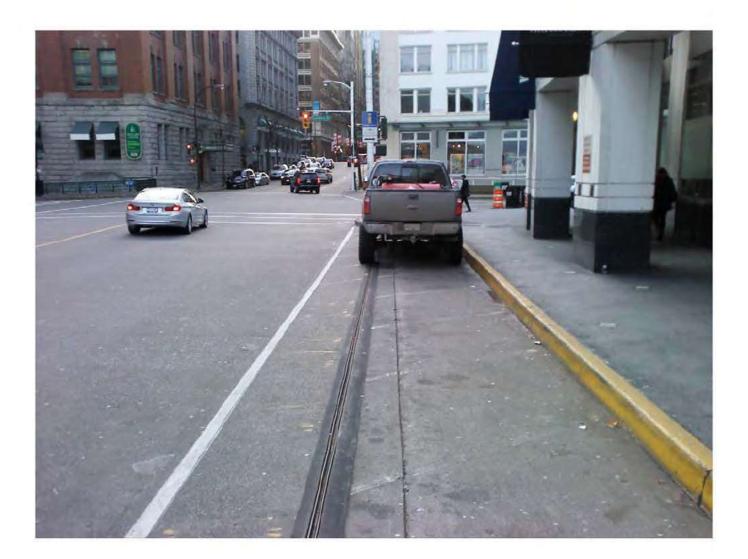

## Bylaw 2849 19.1b – In Iane too close to Sidewalk

City of Vancouver - FOI 2019-093 - Page 194 of 883