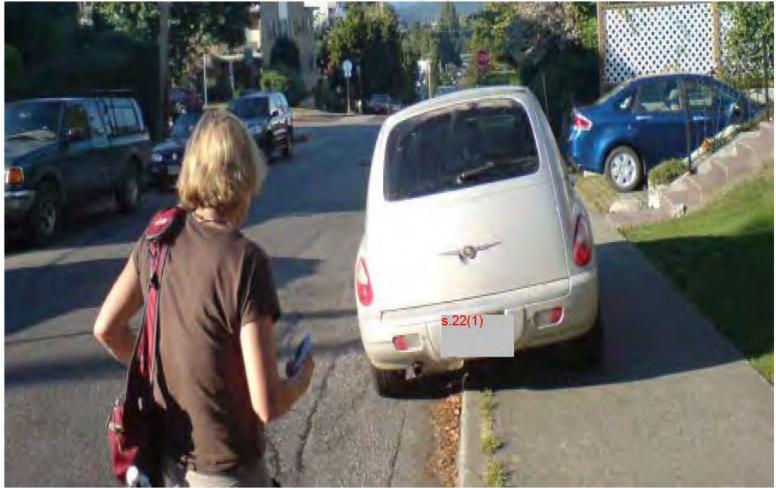

## Bylaw 2849 17.5c – Too close to Intersecting Street without a sidewalk

Distance? 9m Measured from what points?

Branch Practice City of Vancouver - FOI 2019-093 - Page 178 of 883 / Discretion?