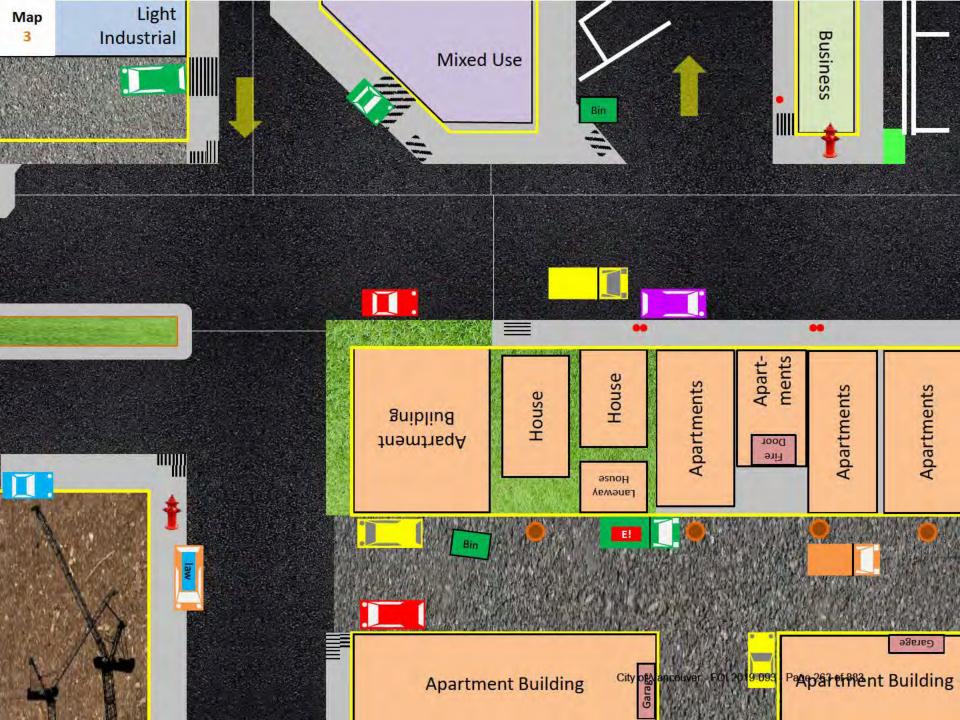

- For each Trainee, print a complete set (1-sided in colour)
- For each Trainee, print 4 answer keys (1-sided in colour)
- To each Trainee, hand out a complete test package:
  - Map 1, map 2, Map 3, and Map 4
  - Four answer keys
  - Trainees can use their PEO Reference Books during the test
  - Trainees should not discuss or share answers
- Trainees have up to 2 hours total to finish the test
  - Roughly 20 minutes per map, plus time to take breaks as they choose
- Answer keys will be collected by Trainers (Trainers may review individual answer keys at a later date)
- Trainers may review answers as a group:
  - This slideshow presented on big screen
  - Trainees individually come to the screen
  - Trainer asks the trainee to share their assessment and process for one or more vehicles











| Course: |              | PEO Training |        |          |                                                                            |         |        |        |        |     |  |  |
|---------|--------------|--------------|--------|----------|----------------------------------------------------------------------------|---------|--------|--------|--------|-----|--|--|
| Da      | te:          |              |        |          |                                                                            |         |        |        |        |     |  |  |
| Ins     | structor(s): |              |        |          |                                                                            |         |        |        |        |     |  |  |
| 1.      | Do you fee   | el you ga