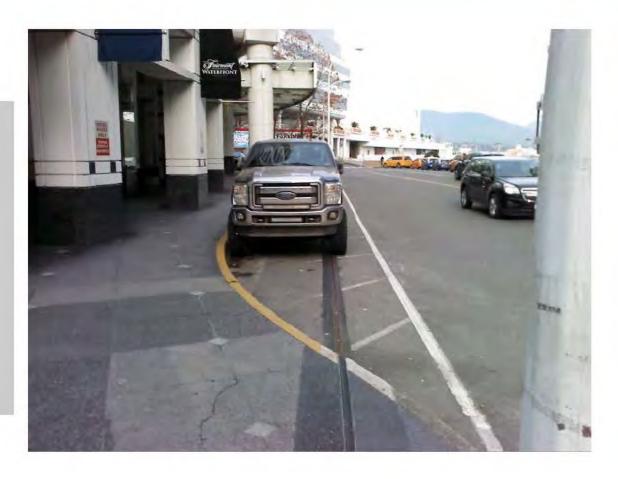

## Bylaw 2849 17.2b – Too close to Fire Hall

Distance? 6m, 25m

CI + Street View - May 2016

Common to City of Vancouver - FOI 2019-093 - Page 199 of 883 write these?

Co + Street View-May 2016