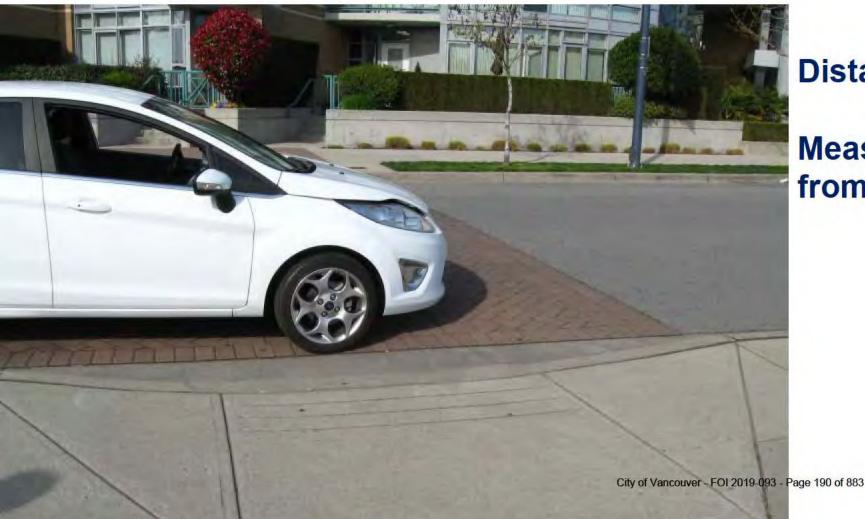

## Bylaw 2849 17.5b – Too close to Intersecting Street with a sidewalk

6m

15(1)(c)