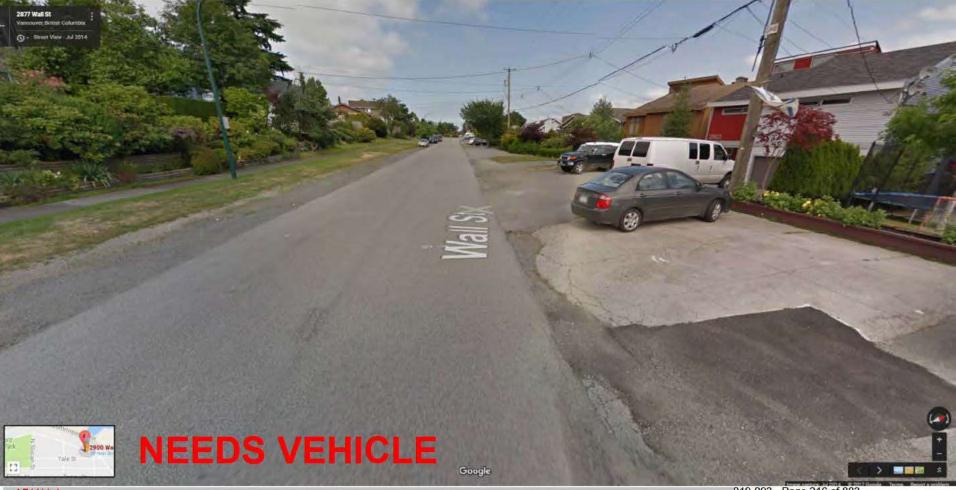

## Bylaw 2849 17.5c – Too close to Intersecting Street without a sidewalk

Distance? 9m Measured from what points?

Branch Practice City of Vancouver - FOI 2019-093 - Page 178 of 883 / Discretion?