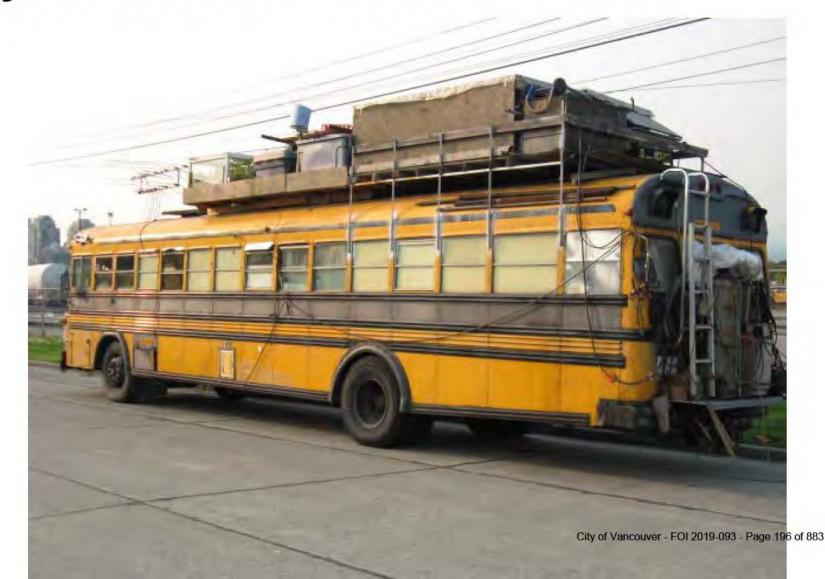

of Vancouver - FOI 2019-093 - Page 187 of 883



## Bylaw 2849 18.1b – Not in Direction of Traffic





## Bylaw 2849 18.1b – Not in Direction of Traffic





# Bylaw 2849 17.2d – Too Close to Sidewalk Crossing



## Distance? Measured from?



### Bylaw 2849 17.4d – Stopped on Sidewalk Crossing

### What other bylaw could apply here? 17.4e Stopped on Boulevard Is the vehicle entirely on a boulevard?



### s.15(1)(c)

City of Vancouver - FOI 2019-093 - Page 192 of 883

### **Bylaw Examples - LANES**



### Bylaw 2849 19.1f – In lane too close to Fire Door



### Bylaw Examples - LANES



## Bylaw 2849 19.1b – In Iane too close to Sidewalk





City of Vancouver - FOI 2019-093 - Page 194 of 883



## Bylaw 2849 19.1D – In Lane – Travel Clearance





## Bylaw 2849 20.1 – Oversize Vehicle





## Bylaw 2849 20.3 – Unattached Trailer



#### s.15(1)(c)

City of Vancouver - FOI 2019-093 - Page 198 of 883



## Bylaw 2849 17.2b – Too close to Fire Hall



Distance? 6m, 25m

CI + Street View - May 2016

Common to City of Vancouver - FOI 2019-093 - Page 199 of 883 write these?

Co + Street View-May 2016



## Bylaw 2849 17.2f – Too close to Building or

Google

**Excavation Site** 



**Distance or location? Trainer explain**  Common to City of Vancouver - FOI 2019-093 - Page 200 of 883 write these?



## Bylaw 2849 17.2g – On a Bridge



**Distance or location? Trainer explain** 

### **Common to** City of Vancouver - FOI 2019-093 - Page 201 of 883 write these?



## Bylaw 2849 17.2h – Alongside Median / Island / Traffic Circle



**Distance or location? Trainer explain** 

## C