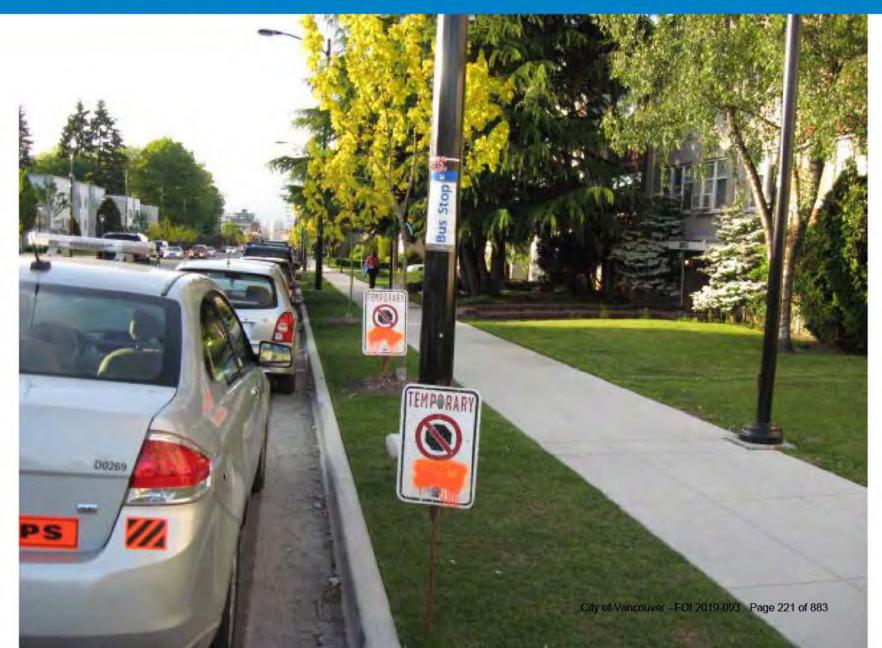

nn.nL – Xxxxxxxx





## Bylaw 2849 20.3 – Unattached Trailer





## Bylaw 2849 XX.Xx – Xxxxxx



**Distance or location? Trainer explain** 

#### Common to City of Vanco

City of Vancouver - FOI 2019-093 - Page 213 of 883 write these?



## Bylaw 2849 18.2 – ? – Not Angle Parked



## **NEEDS VEHICLE**

**Distance or location? Trainer explain**  Common to City of Vancouver - FOI 2019-093 - Page 214 of 883 write these?



## Bylaw 2849 17.2i – ? – Curbed Road <5m



Distance or location? **Trainer** explain

Common to write these?

City of Vancouver - FOI 2019-093 - Page 215 of 883



## Bylaw 2849 17.6c – ? – In Narrow (<6m) Curbless Street



s.15(1)(c)

019-093 - Page 216 of 883



## PEO Street & Traffic Training

## Module: Bylaw Examples What Would You Do?

2018-11



















































































City of Vancouver - FOI 2019-093 - Page 237 of 883

















## End of Module

er - FOI 2019-093 - Page 242 of 883

= >

#### **School Zone Parking Restrictions**

As Vancouver's school population continues to grow, so do the traffic and parking problems around schools.

Both the Vancouver City Police and Parking Enforcement patrol school zones on a regular basis and have responded to School Board concerns with a "no-tolerance" policy towards motorists loading or discharging children in an unsafe manner.

For the safety of children, and to avoid traffic congestion, motorists dropping-off or picking-up students should pay special attention to the following restrictions:

#### No parking - 8 PM to 5 PM - School Days

Th