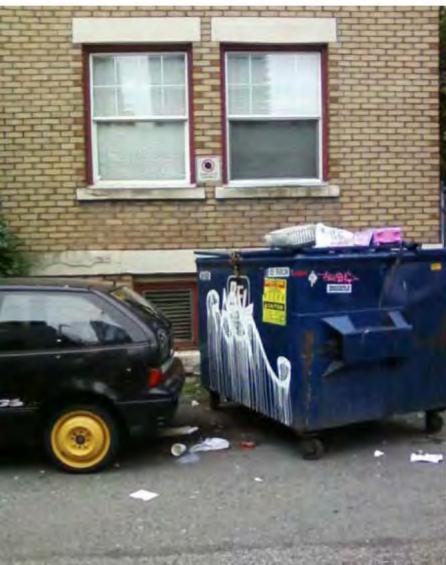

## Bylaw 2849 17.2e – Too close to Garbage

Container

### **Distance?**

Difference between Garbage Container being lane or street?

What other garbage containers apply? Home garbage or Green Bins?