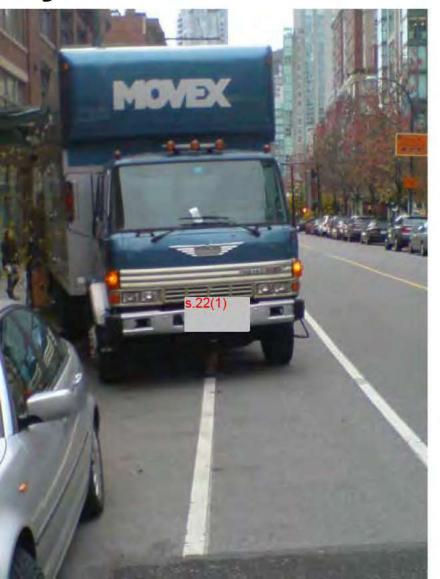

|  |

# CONFIRM FOLLOWING SLIDES WITH POEB SUPERVISOR

# WHICH BYLAW EXAMPLES ARE THESE?

City of Vancouver - FOI 2019-093 - Page 208 of 883



## Bylaw 2849 17.2e – Too close to Garbage Container





## Bylaw 2849 nn.nL – Xxxxxxxx



City of Vancouver - FOI 2019-093 - Page 210 of 883



## Bylaw 2849 nn.nL – Xxxxxxxx





## Bylaw 2849 20.3 – Unattached Trailer





## Bylaw 2849 XX.Xx – Xxxxxx



**Distance or location? Trainer explain** 

#### Common to City of Vanco

City of Vancouver - FOI 2019-093 - Page 213 of 883 write these?



## Bylaw 2849 18.2 – ? – Not Angle Parked



## **NEEDS VEHICLE**

**Distance or location? Trainer explain**  Common to City of Vancouver - FOI 2019-093 - Page 214 of 883 write these?



## Bylaw 2849 17.2i – ? – Curbed Road <5m



Distance or location? **Trainer** explain

Common to write these?

City of Vancouver - FOI 2019-093 - Page 215 of 883



## Bylaw 2849 17.6c – ? – In Narrow (<6m) Curbless Street



s.15(1)(c)

019-093 - Page 216 of 883



## PEO Street & Traffic Training

#