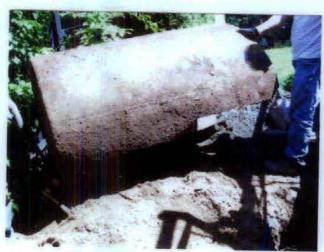

#### STRIVING TO KEEP OUR ENVIRONMENT FRIENDLY

| REGARDING:                      |                                                                      |
|---------------------------------|----------------------------------------------------------------------|
|                                 | TOPAGE HANK REMEDIATION AT : (5008 PINE CRESCENT                     |
| PEKMIT# F1 401882               | ( \\ \text{MNCOUVER B.C.} \\ \s.22(1) \\ \{ \text{Hortr} \s.22(1)    |
| TANK DETAILS: {34" IN DIMMETER  | OBSERVATIONS: { 1" RESIDUAL OIL IN TANK  [THINK TO SOUTH OF FILE PHE |
| (60" IN DLPTH                   | ( ) MUK WEAK SUMMET POST (HOUSE)                                     |
| {312 G. IN VOLUME               | ETHUR UNDER TOW SUNDECK                                              |
| ESTIMATE SUMMARY:               |                                                                      |
| UPON APPROVAL FROM VANKOUVER F  | IRE PREVENTION TO REMEDIATE TANK IN PLACE:                           |
| APPLY FOR REMEDIATION PERMIT AT |                                                                      |
| PURCHASE REMEDIATION PERMIT AT  | CITY HALL (\$ 100.00)                                                |
| LOCATE TANK AND CHECK COLIT     |                                                                      |
| EXCAUME DOWN 26" TO TOP         |                                                                      |
| CUT ACCESS HOLE INIO JUP        | of TANK                                                              |
| REMOVE ALL KESIDUAL CONTAI      | MINAUTS                                                              |
|                                 | PPER FUEL SUPPLY / RETURN LINES                                      |
| CLEAN ENTIRE INTERIOR OF        |                                                                      |
| CHECK SOIL SURROUNDING TIN      | K FOR FREL OIL CONTAMINATION (VISUAL +SHITE). RESULTS                |
| APPLY DED OF PEAT MOSS FOR      |                                                                      |
| FILL TANK WITH FIRMLY PACKED    | ) 5AUO                                                               |
| RACKFILL EMRIH                  |                                                                      |
| CUT AND PLUGEXISTING FILL PI    | T RELOW GRADE                                                        |
| CUT AND PLUGEXISTING VENT       |                                                                      |
| NOTIFY FIRE PREVENTION UPON     |                                                                      |
| FINALIZE REMEDIATION PLOCES     |                                                                      |
| SEQUENTIAL PILOTOS PROVIDE      | =0                                                                   |
| COST: \$ 1095,00+657 (76.65)    | WORK COMPLETED JULY 15/2003                                          |
| TOTAL: \$ 1171.65               | PAID IN FULL                                                         |
|                                 |                                                                      |