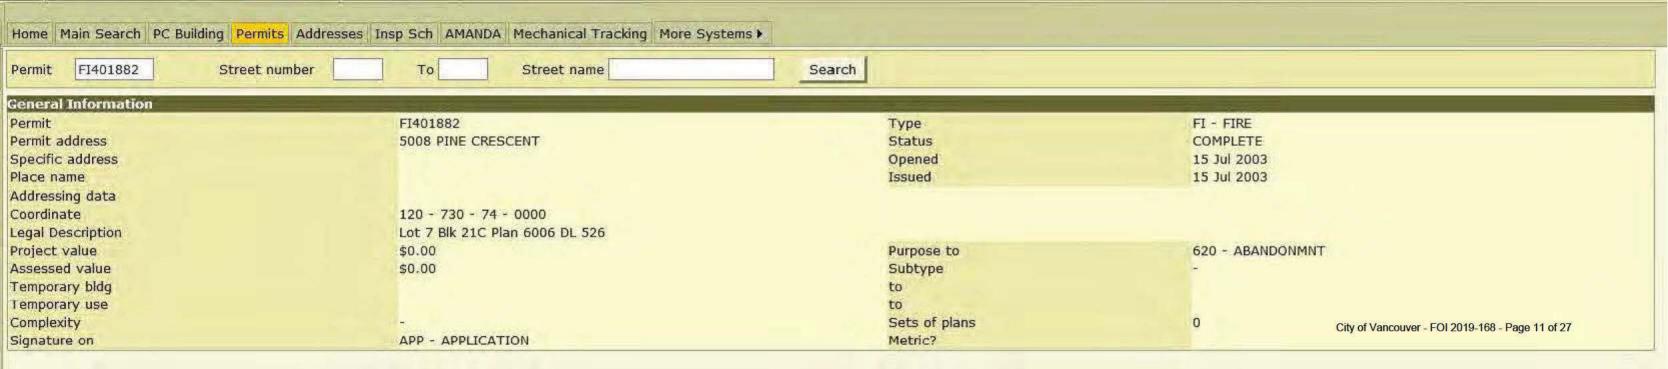

Any documents related to an oil tank removal project at 5008 Pine Crescent, from January 1, 2000 to March 10, 2019.

All responsive records are attached. Some information in the records has been severed, (blacked out), under s.22(1) of the Act. You can read or download this section here: http://www.bclaws.ca/EPLibraries/bclaws\_new/document/ID/freeside/96165\_00

#### STRIVING TO KEEP OUR ENVIRONMENT FRIENDLY

| REGARDING:                      |                                                                      |
|---------------------------------|----------------------------------------------------------------------|
|                                 | TOPAGE HANK REMEDIATION AT : (5008 PINE CRESCENT                     |
| PEKMIT# F1 401882               | ( \\ \text{MNCOUVER B.C.} \\ \s.22(1) \\ \{ \text{Hortr} \s.22(1)    |
| TANK DETAILS: {34" IN DIMMETER  | OBSERVATIONS: { 1" RESIDUAL OIL IN TANK  [THINK TO SOUTH OF FILE PHE |
| (60" IN DLPTH                   | ( ) MUK WEAK SUMMET POST (HOUSE)                                     |
| {312 G. IN VOLUME               | ETHUR UNDER TOW SUNDECK                                              |
| ESTIMATE SUMMARY:               |                                                                      |
| UPON APPROVAL FROM VANKOUVER F  | IRE PREVENTION TO REMEDIATE TANK IN PLACE:                           |
| APPLY FOR REMEDIATION PERMIT AT |                                                                      |
| PURCHASE REMEDIATION PERMIT AT  | CITY HALL (\$ 100.00)                                                |
| LOCATE TANK AND CHECK COLIT     |                                                                      |
| EXCAUME DOWN 26" TO TOP         |                                                                      |
| CUT ACCESS HOLE INIO JUP        | of TANK                                                              |
| REMOVE ALL KESIDUAL CONTAI      | MINAUTS                                                              |
|                                 | PPER FUEL SUPPLY / RETURN LINES                                      |
| CLEAN ENTIRE INTERIOR OF        |                                                                      |
| CHECK SOIL SURROUNDING TIN      | K FOR FREL OIL CONTAMINATION (VISUAL +SHITE). RESULTS                |
| APPLY DED OF PEAT MOSS FOR      |                                                                      |
| FILL TANK WITH FIRMLY PACKED    | ) 5AUO                                                               |
| RACKFILL EMRIH                  |                                                                      |
| CUT AND PLUGEXISTING FILL PI    | T RELOW GRADE                                                        |
| CUT AND PLUGEXISTING VENT       |                                                                      |
| NOTIFY FIRE PREVENTION UPON     |                                                                      |
| FINALIZE REMEDIATION PLOCES     |                                                                      |
| SEQUENTIAL PILOTOS PROVIDE      | =0                                                                   |
| COST: \$ 1095,00+657 (76.65)    | WORK COMPLETED JULY 15/2003                                          |
| TOTAL: \$ 1171.65               | PAID IN FULL                                                         |
|                                 |                                                                      |