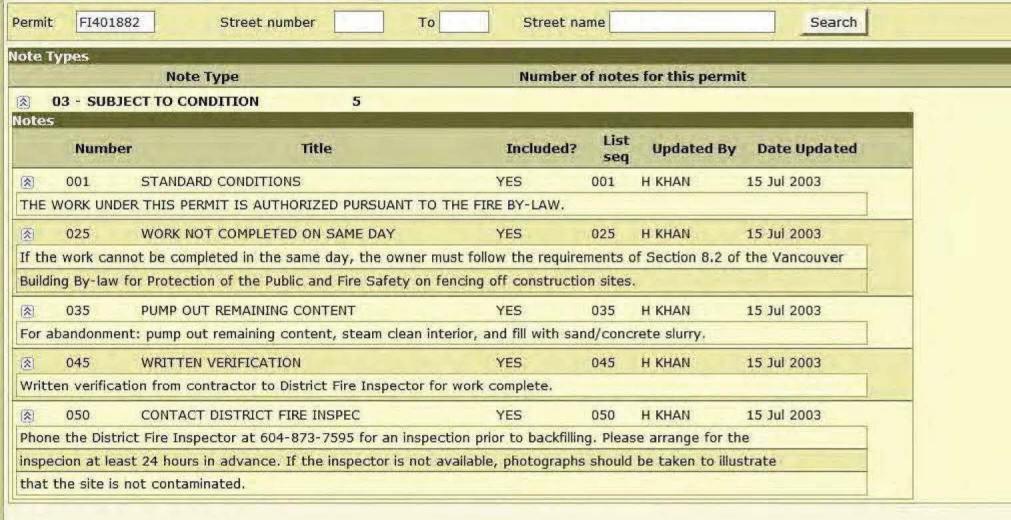

| Please fill out boxed area Property Address                                                                |                                                                                               |                                                                                                                           |                                               |
|------------------------------------------------------------------------------------------------------------|-----------------------------------------------------------------------------------------------|---------------------------------------------------------------------------------------------------------------------------|-----------------------------------------------|
| Permit Applicant Is: (ple Name TAYLOR OIL TE Address 6690 WELLIN City WEST VANCOUVE)  Phone # 604-921-9768 | NK SERVICE  GTON AVENUE  R Postal Code V7W2H9  /MOVILE 604-307-1404                           | Property Owner Is: (please \$.22(1) Name  Address 5008 fine CA City VANCOUVER, 6.0. Phone #_ 5.22(1)                      | LESCE UT                                      |
| Contractor                                                                                                 |                                                                                               |                                                                                                                           |                                               |
| Use of Property SFD                                                                                        | Site Plan Eng. Letter - Yes / No                                                              | Building Permit Associated: BU                                                                                            | Type of Liquid (gasoline(petroleum)           |
| <del></del>                                                                                                | site. Capacity                                                                                |                                                                                                                           | pottom of tank at                             |
| x if work cannot be come Protection of the Pul- for removal: the tank combustible or flamma                | olic and Fire Safety on fencing<br>s, together with connected pitable liquids removed. The ta | er must follow requirements in<br>g off construction site.<br>ping and dispensing equipments<br>and piping must be remove | nt, shall have all<br>wed from the ground and |
| for abandonment: pu                                                                                        | mp out remaining content, st                                                                  | itly sealed by capping or plug<br>earn clean interior, and fill wi                                                        | - CANADATE                                    |
| 21342900230019001900000000000000000000000000                                                               | ply with subsection 4.10.3. on GARY TAYLOR to dist                                            | f the Vancouver Fire Bylaw<br>rict fire inspector required afte                                                           | er work is completed                          |
| inspection at least 24                                                                                     |                                                                                               | aspection prior to backfilling.<br>ector is not available, photogr                                                        |                                               |
| Application is:                                                                                            | 12 TROCE 124 15/2003                                                                          | THIS IS NOT  Permit Fee Account Code 490200 :  Date Entered                                                               | \$100<br>\$3800 9200                          |