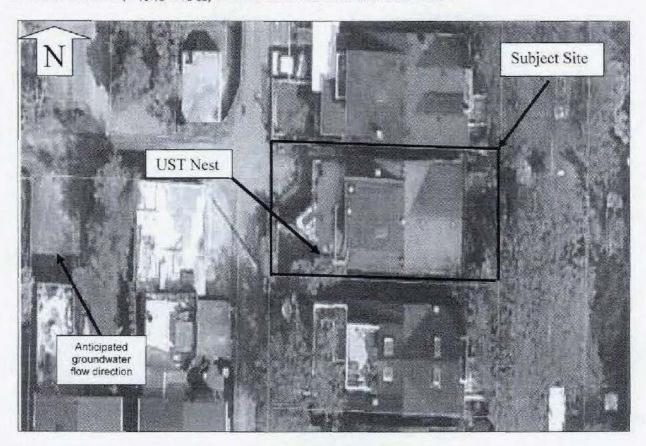

The property is rectangular in shape. A site plan is shown in Figure 1. The subject site lies on the West side of Stephens Street in Vancouver, BC.

The purpose of this assessment is to identify and remove accessible contamination from the UST nest area through intrusive soil sampling. The soils were analyzed for extractable petroleum hydrocarbons ( $C_{10-19}$   $C_{19-32}$ ). This report was commissioned for non litigation purposes. Soil contamination was determined by equating fuel oil concentrations ( $C_{10-19}$   $C_{19-32}$ ) to the CSR Residential Standard.

Figure 1 - Site Map

#### 3.0 SITE INVESTIGATION

ALARA Environmental arrived on site April 23, 2013 and provided consultation for the decommissioning of an abandoned UST. The tank abandonment project was due to being partially situated beneath an old-growth tree, deck and structure that maintains the hot tub's pumping system at the subject site. Ms. Mary Gurney, Environmental Protection Officer at the Environmental Services Branch, City of Vancouver agreed and approved that this project become a "tank abandonment" due to these factors. Prior to the consultant's arrival on site the tank had been cleaned and pumped of its interior contents but was still buried in the ground.