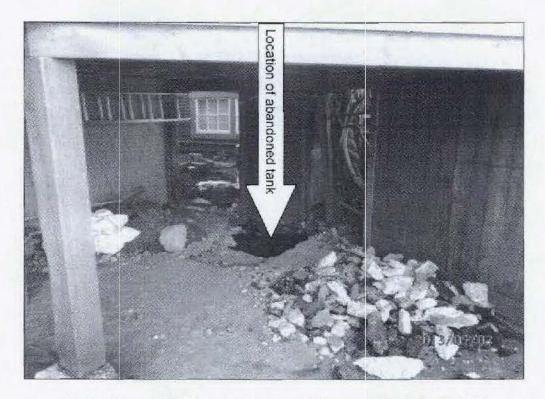

#### 3.0 SITE INVESTIGATION

ALARA Environmental arrived on site April 23, 2013 and provided consultation for the decommissioning of an abandoned UST. The tank abandonment project was due to being partially situated beneath an old-growth tree, deck and structure that maintains the hot tub's pumping system at the subject site. Ms. Mary Gurney, Environmental Protection Officer at the Environmental Services Branch, City of Vancouver agreed and approved that this project become a "tank abandonment" due to these factors. Prior to the consultant's arrival on site the tank had been cleaned and pumped of its interior contents but was still buried in the ground.

The tank was described as being a single walled, cylindrical, ductile iron vessel having a diameter of 36" and being 9 feet long. Approximately 4,880 litres of oily water was pumped out of the UST's interior and nest area. After the tank had its interior contents removed it was sand filled to deter any future penetration of fluids. This material was also used in backfilling the excavated nest area that is now solidified and level with the surface's ground elevation.