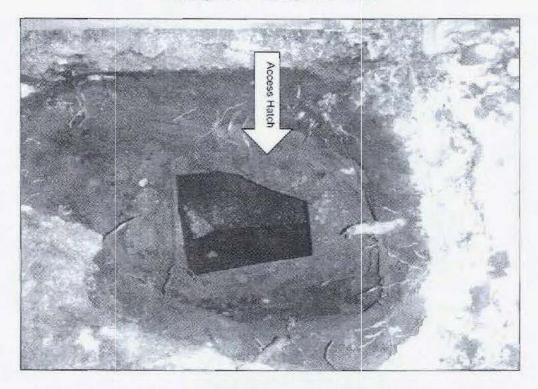

#### 3.0 SITE INVESTIGATION

ALARA Environmental arrived on site April 23, 2013 and provided consultation for the decommissioning of an abandoned UST. The tank abandonment project was due to being partially situated beneath an old-growth tree, deck and structure that maintains the hot tub's pumping system at the subject site. Ms. Mary Gurney, Environmental Protection Officer at the Environmental Services Branch, City of Vancouver agreed and approved that this project become a "tank abandonment" due to these factors. Prior to the consultant's arrival on site the tank had been cleaned and pumped of its interior contents but was still buried in the ground.

ALARA and the remediation contractor used their olfactory system for odour detection as a first stage indicator of contamination. ALARA collected and submitted soil samples for analysis to AGAT Laboratories (third party laboratory). In total, five samples were taken by ALARA Environmental from within the tank nest to characterize soils. Soil samples were collected after the tank was emptied of its interior contents. Samples were obtained by cutting triangle shaped holes into the four sides and base of the tank's outer hull. Through these holes the soil samples were collected below grade level. Soil samples collected from within the UST nest were to determine if any contaminated soils still exist where the tank is located.

The tank was described as being a single walled, cylindrical, ductile iron vessel having a diameter of 36" and being 9 feet long. Approximately 4,880 litres of oily water was pumped out of the UST's interior and nest area. After the tank had its interior contents removed it was sand filled to deter any future penetration of fluids. This material was also used in backfilling the excavated nest area that is now solidified and level with the surface's ground elevation.

Hydrocarbon contaminated soils above the Contaminated Sites Regulation (CSR) Residential and "All Sites" Standards were not removed and still remain on the subject site. The contents of the UST were removed by Sumas Environmental pump truck as seen in Appendix E. Information/receipts on the delivery of clean backfill to the site may be obtained from the contractor for the site.

The site investigation indicated that below ground elevation soils consisting of sandy gravel began from 2.0 feet until the bottom of the excavation. Hydrocarbon contamination has no difficulties penetrating or traversing through this layer of soil. Sandy gravel is described as loose material and brown in colour. The contractor easily penetrated through this layer of soils. Soil samples were collected below grade level at a depth of 6.0 feet from the sides and 7.0 feet at the base through holes that had been cut into the tank's outer hull. Any attempts at excavating/removing contaminated soils would compromise an old growth tree and structures situated on the subject site. The site was observed to have a 2% slope to the Northeast.