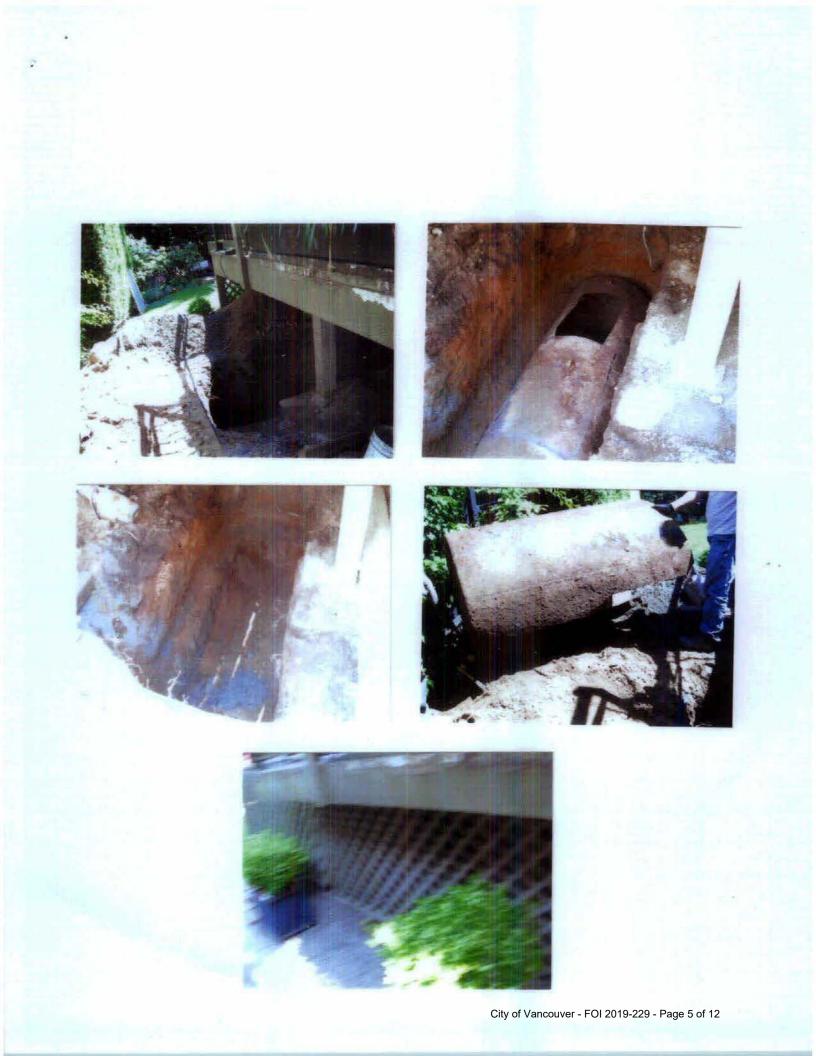

Please find enclosed project photographs:

- View of site before tank removal
- View of exposed tank
- View of tank void; no contaminated soil was found
- View of removed tank
- View of site at completion