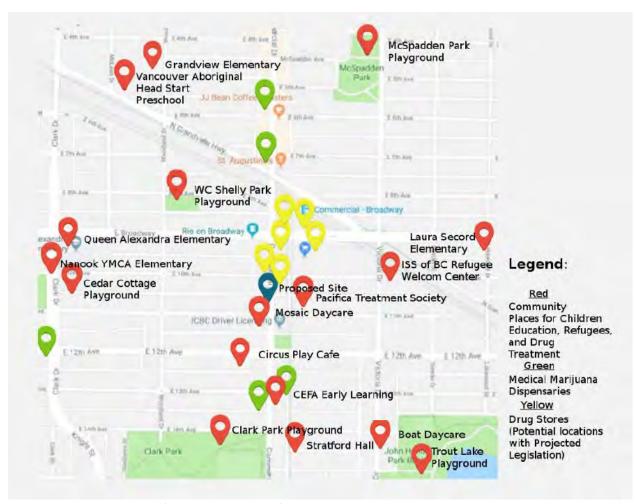

erty.

In conclusion, the area is oversaturated with locations to purchase marijuana and under equipped with resources to deter crime often associated with drug use. Please do not support this application.

Sincerely,



RE: Board of Variance Hearing for Appeal No. Z35207 from 8.22(1)9age 1 of 2

| HOVELY  | NAME    | 5igna his |
|---------|---------|-----------|
| s.22(1) | s.22(1) | s.22(1)   |
| .22(1)  | s.22(1) | s.22(1)   |
| s.22(1) | s.22(1) | s.22(1)   |
| s.22(1) | s.22(1) | s.22(1)   |
| s.22(1) | s.22(1) | s.22(1)   |
|         |         |           |

| RE: Board of Variance Heari | ng for Appeal No. Z35207 from \$.22(1) |  |
|-----------------------------|----------------------------------------|--|
| s.22(1)                     | Page 2 of 2                            |  |



Map provided to Board of Variance Hearing for Appeal No. Z35207 in March 2018.

June 11, 2018

Louis Ng Secretary to the Board of Variance City of Vancouver via email: bov@vancouver.ca

### Re: Board of Variance Hearing for Appeal No. 235292 - 2633 Commercial Drive

Dear Louis Ng and the Board of Variance:

It is with regret and frustration that we, the undersigned, continue oppose and strongly protest the Development Application made by EGGS CANNA Inc. to change the use of 2633 Commercial Drive into a Medical Marijuana use as per the Board of Variance Hearing for Appeal No. Z35292.

In our opinion, Appeal No. Z35292 has no material changes that are significantly different than what was discussed at the hearing for Appeal No. Z35207 on March 7, 2018.

It is our understanding that pursuan