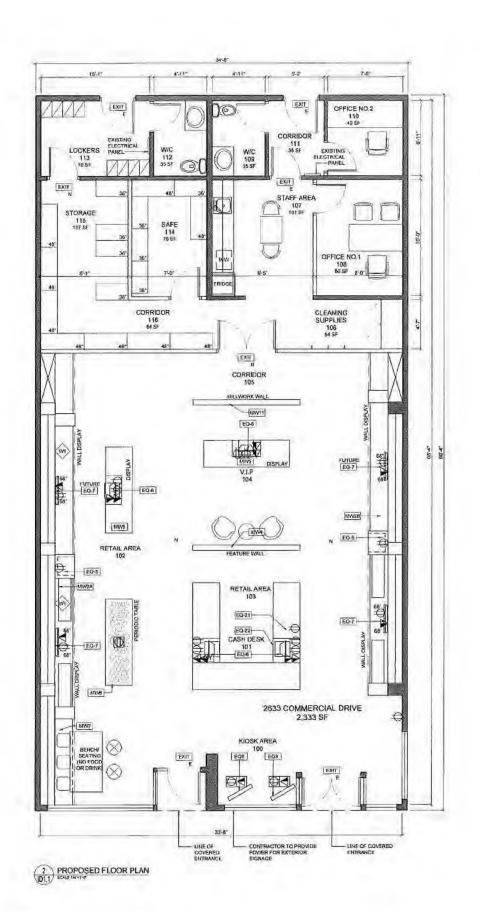

| Address: 2633 Commercial Drive                                                                                                                                                                                                                                                                   | t. Complete this section carefully.}  Specifics:                                                                            |
|--------------------------------------------------------------------------------------------------------------------------------------------------------------------------------------------------------------------------------------------------------------------------------------------------|-----------------------------------------------------------------------------------------------------------------------------|
| Floor Level: 1 Suite No:                                                                                                                                                                                                                                                                         |                                                                                                                             |
| Legal Description:                                                                                                                                                                                                                                                                               |                                                                                                                             |
| Lot(s)Block(s)                                                                                                                                                                                                                                                                                   | District Lot(s) Plan Number(s)                                                                                              |
| orders or letters with respect to the subject property?<br>Is the building being converted to strata-title ownership<br>Note: If you intend to convert an existing building to                                                                                                                   | oils studies, reports, soil agreements, or Ministry of Environment  Yes ②No                                                 |
| This area must be completed by the person <u>sin</u> Your Name: Stefana Herman  Mailing Address: 208 East 16th Avenue  City: Vancouver Postal Code:                                                                                                                                              | You are the:  01 ☐ Property Owner  02 ☐ Contractor                                                                          |
| E-mail Address: stefana.h@eggscanna.com                                                                                                                                                                                                                                                          | 1 05 ☐ Tenant 06 ☐ Agent for Owner 07 ☑ Agent for Tenant 08 ☐ Consultant                                                    |
| Note: Contractors/design professionals/consultants (                                                                                                                                                                                                                                             | 10                                                                                                                          |
|                                                                                                                                                                                                                                                                                                  |                                                                                                                             |
| Property Owner's Name: 612516 BC Ltd.                                                                                                                                                                                                                                                            | City: Vancouver                                                                                                             |
| Property Owner's Name: 612516 BC Ltd. Address: 2641 Commercial Drive                                                                                                                                                                                                                             |                                                                                                                             |
| Property Owner's Name: 612516 BC Ltd. Address: 2641 Commercial Drive Postal Code: V5N 4C3                                                                                                                                                                                                        | City: Vancouver Phone Number: 604-875-8005                                                                                  |
| Property Owner's Name: 612516 BC Ltd.  Address: 2641 Commercial Drive  Postal Code: V5N 4C3  s the owner aware of this application?   Yes No                                                                                                                                                     |                                                                                                                             |
| Property Owner's Name: 612516 BC Ltd.  Address: 2641 Commercial Drive  Postal Code: V5N 4C3  s the owner aware of this application?                                                                                                                                                              |                                                                                                                             |
| Property Owner's Name: 612516 BC Ltd.  Address: 2641 Commercial Drive  Postal Code: V5N 4C3  s the owner aware of this application?  Yes No  Contractor's Name: N/A  Address:                                                                                                                    | Phone Number: 604-875-8005                                                                                                  |
| Property Owner's Name: 612516 BC Ltd.  Address: 2641 Commercial Drive  Postal Code: V5N 4C3  Is the owner aware of this application?                                                                                                                                                             | Phone Number: 604-875-8005  City:                                                                                           |
| Property Owner's Name: 612516 BC Ltd.  Address: 2641 Commercial Drive  Postal Code: V5N 4C3  Is the owner aware of this application?                                                                                                                                                             | Phone Number: 604-875-8005  City:                                                                                           |
| Property Owner's Name: 612516 BC Ltd.  Address: 2641 Commercial Drive  Postal Code: V5N 4C3  s the owner aware of this application?                                                                                                                                                              | Phone Number: 604-875-8005  City:                                                                                           |
| Property Owner's Name: 612516 BC Ltd.  Address: 2641 Commercial Drive  Postal Code: V5N 4C3  Is the owner aware of this application?  Yes No  Contractor's Name: N/A  Address:  Postal Code:  Business License Account Number:  Fenant's Name: Andrew Cappellano  Address:  S.22(1)              | Phone Number: 604-875-8005  City: Phone Number:                                                                             |
| Property Owner's Name: 612516 BC Ltd.  Address: 2641 Commercial Drive  Postal Code: V5N 4C3  Is the owner aware of this application?  Yes No  Contractor's Name: N/A  Address:  Postal Code:  Business License Account Number:  Fenant's Name: Andrew Cappellano  Address:  Postal Code: 5.22(1) | Phone Number: 604-875-8005  City: Phone Number:                                                                             |
| Property Owner's Name: 612516 BC Ltd.  Address: 2641 Commercial Drive  Postal Code: V5N 4C3  Is the owner aware of this application?                                                                                                                                                             | Phone Number: 604-875-8005  City: Phone Number:                                                                             |
| Property Owner's Name: 612516 BC Ltd.  Address: 2641 Commercial Drive  Postal Code: V5N 4C3  Is the owner aware of this application?                                                                                                                                                             | Phone Number: 604-875-8005  City: Phone Number:  City: Burnaby Phone Number: \$.22(1)                                       |
| Property Owner's Name: 612516 BC Ltd.  Address: 2641 Commercial Drive  Postal Code: V5N 4C3  Is the owner aware of this application?                                                                                                                                                             | Phone Number: 604-875-8005  City: Phone Number:  City: Burnaby Phone Number: \$.22(1)  City: Burnaby Phone Number: \$.22(1) |
| Complete the following for ALL applications Property Owner's Name: 612516 BC Ltd.  Address: 2641 Commercial Drive  Postal Code: V5N 4C3  s the owner aware of this application?                                                                                                                  | Phone Number: 604-875-8005  City: Phone Number:  City: Burnaby Phone Number: \$.22(1)  City: Burnaby Phone Number: \$.22(1) |