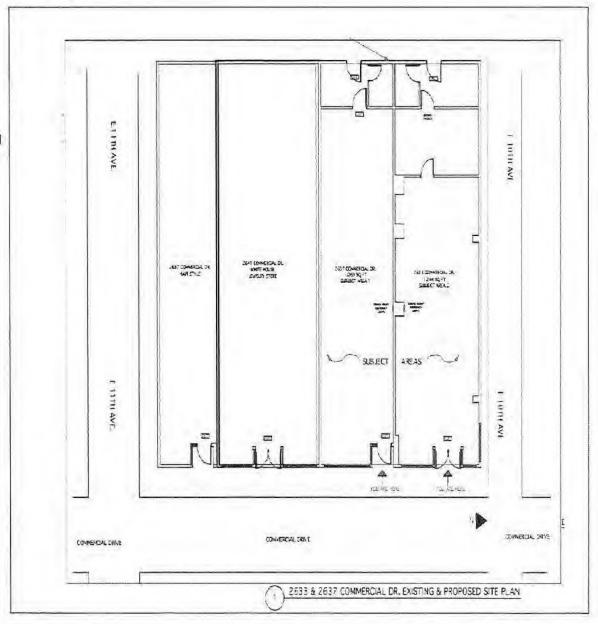

V5N, 4C3

**Taxation Authority** 

Vancouver, City of

**Description of Land** 

Parcel Identifier:

016-330-480

Legal Description:

LOT Z EXCEPT PART IN PLAN 4368 OF LOTS 52 TO 68 BLOCK 161

DISTRICT LOT 264A PLAN 2475

**Legal Notations** 

NONE

Charges, Liens and Interests

NONE

**Duplicate Indefeasible Title** 

NONE OUTSTANDING

**Transfers** 

NONE

**Pending Applications** 

NONE

Title Number: BR24417 TITLE SEARCH PRINT Page 1 of 1

# DEVELOPMENT APPLICATION NO. DP-2633 & 2637 Commercial Drive

Eggs Canna Inc has applied to the City of Vancouver for permission to develop this site consisting of:

- change of use from Retail Store to Retail Cannabis related use;
- proposed floor area of approximately 2330 square feet; and
- proposed operating hours Monday to Sunday, 9am 11pm.



FURTHER INFORMATION MAY BE OBTAINED AT:

PROJECT FACILITATOR'S OFFICE 4th FLOOR, 515 W 10<sup>th</sup> Ave., PHONE 604 871 6076

vancouver.ca/devapps

From: "Skuce, Tanya" <tanya.skuce@vancouver.ca>

To: stefana.h@eggscanna.com

CC: "Blackmore, Jessica" < Jessica. Blackmore@vancouver.ca>

Date: 2/5/2019 10:10:53 AM

Subject: DP-2018-01131 - 2633 Commercial Drive

# Good morning,

The Address Review for Development Permit, DP-2018-01131, is complete.

2633 Commercial Drive has been assigned as the Primary Address for Fire & Emergency response.

All address numbers including the Primary address are subject to changes throughout the Development and Building Permit process. Full address and suite number approval is finalized at Building Permit submission therefore marketing or pre-selling wi