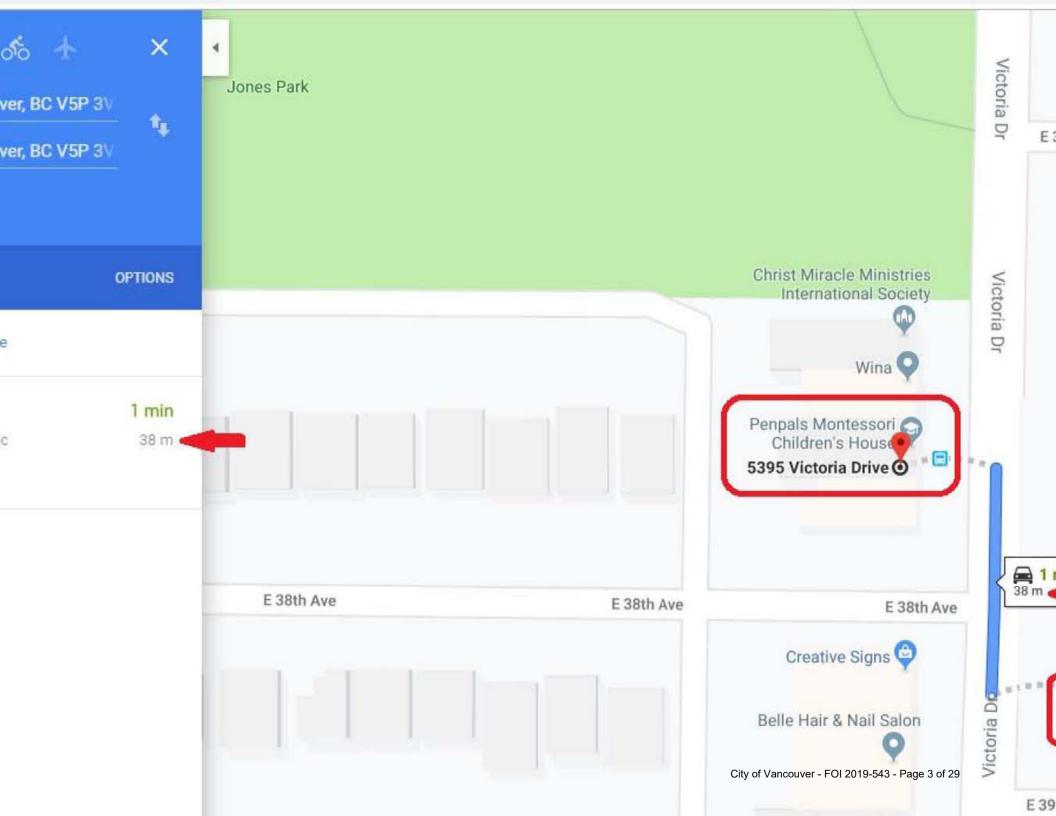

are strongly opposed to a Retail Cannabis store opening at this location. The proposed business location of the retail store at 5496 Victoria Drive is approximately 38 metres away from <sup>s.22(1)</sup>
Penpals Montessori Children's House located at 5395 Victoria Drive. This is substantially less than and doesn't meet the 300 metre zoning requirements set by the City of Vancouver.

Penpals Montessori Children's House is a school catering to children ages 2.5 to 6 years old. They operate on a Monday to Friday schedule with both morning and afternoon classes starting at 8:30 am and ending at 3:45pm. Here's a link to the school's website for more information: <u>http://www.penpalsmontessori.ca/</u>

We are extremely worried and concerned about this development application and do not want this type of retail store opening up and operating in our neighbourhood. We are especially concerned that this would be located so close (approx 38 metres) to a preschool with young children.

Google map (or see attached):

https://www.google.com/maps/dir/5496+Victoria+Dr,+Vancouver,+BC+V5P+3V8/5395+Victoria+Drive,+Vanco uver,+BC/@49.2352641,-123.0657985,19z/data=!4m14!4m13!1m5!1m1!1s0x5486741fb77f9d27:0xf0a4b1824a1a0698!2m2!1d-123.0651761!2d49.2350847!1m5!1m1!1s0x5486741fb59c7333:0x879f1319a9fbb401!2m2!1d-123.0656859!2d49.2354312!3e0