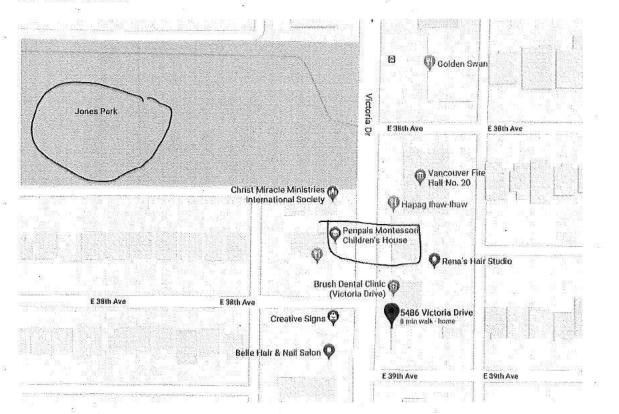

Dear Ms Hicks,

As a citizen of Vancouver and a resident in Victoria Drive community, I would like to oppose the development of Cannabis shop on 5486 Vicotria drive.

Although Cannabis is now legal in Canada, children should not be exposed to the substance at all. I found that in this area, there is Jones Park which is just a 350m away from the proposed shop.

Jones Parks is one of the parks that most families in this area bring their young kids to play every day including s.22(1) Also, 140m away from the development application, there is Penpals Montessori Children's House, 5395 Victoria Dr, Vancouver, BC V5P 3V8. Again Children is going there to received proper

child care.

Besides, there is already another development application for Cannabis shop not far away in this area, 6528 Victoria Drive - DP-2019-00392. Do we need that many Cannabis shops just about ten blocks away? By the way, 6528 Victoria Drive development application, there is a South Vancouver Neighborhood house just 88m away. that would be another issue.