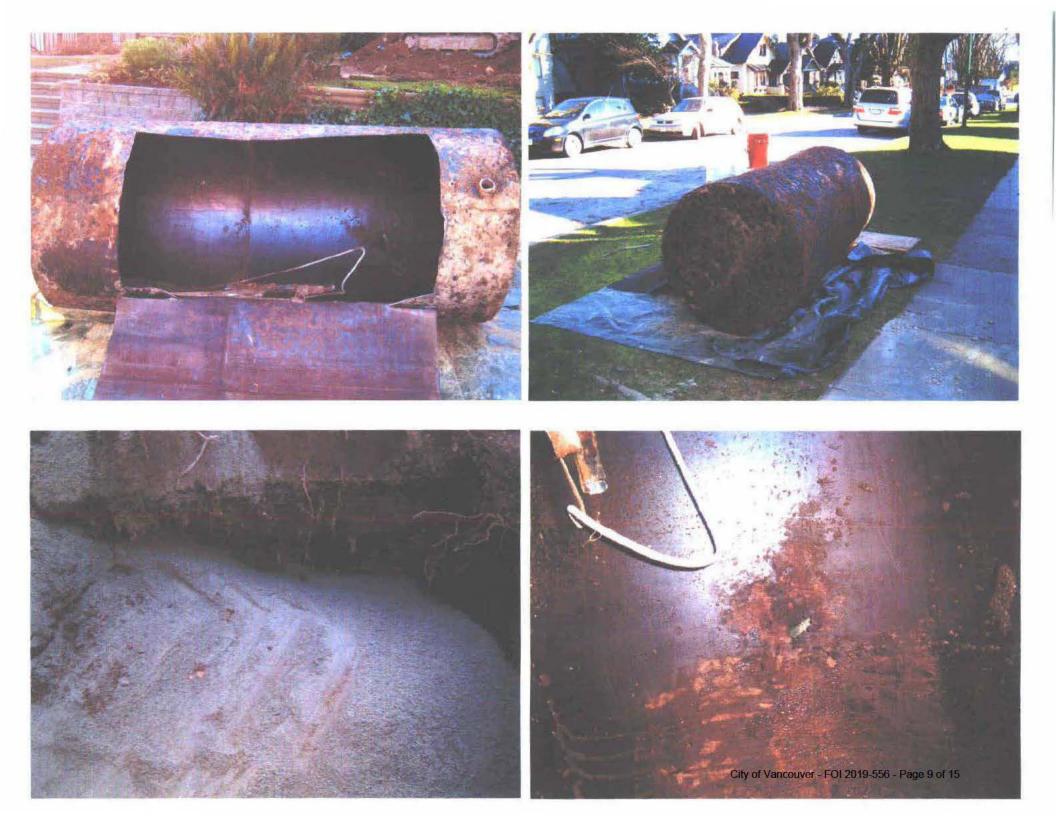

On this day the 17<sup>th</sup> of February 2006, we pumped out 295 litres of oil/water and removed from the property, a 550-gallon storage tank located at 4168 West 13<sup>th</sup> Avenue.

The storage tank was visibly in good condition with very little deterioration or fatigue to the steel. We have also documented that there was no ground contamination to the area or surrounding areas of where the tank was located.

Enclosed with this letter are copies of photographs of the storage tank in ground, the surrounding area, and of the tank. We have also included a copy of the site plan, certificate of Tank Removal and a copy of the permit.