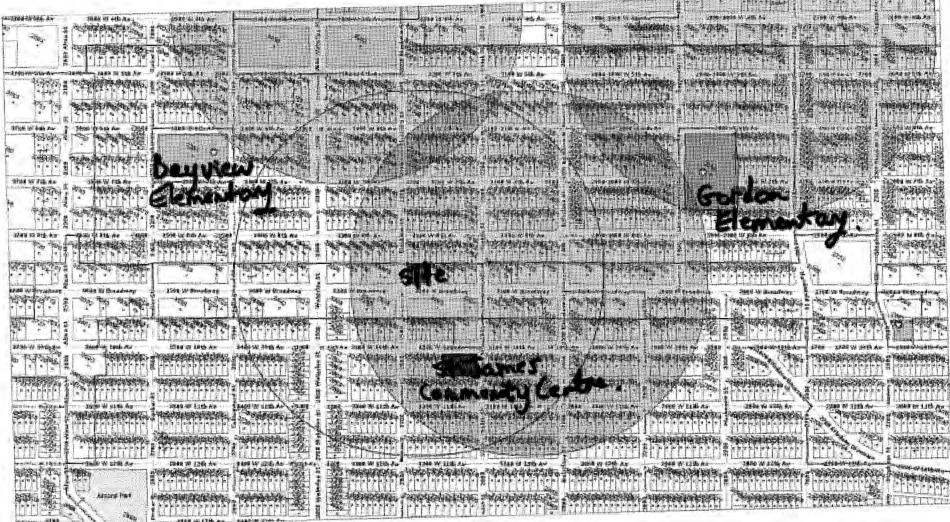

I would like to register my objection to this development application by Chronic HUB for permission to change the use of this retail outlet from their existing location at 3133 W. Broadway to 3277 W. Broadway. One of the may factors are its proximity to a elementary school, park and the fact that there have been numerous cannabis stores up and down this stretch from McDonald to Dunbar. While most have been closed down, there are still many that open a day at a time and then close overnight with no penalty or enforcement of city bylaws. I would not like to see yet another cannabis store in my general area. <sup>\$.22(1)</sup>, Vancouver