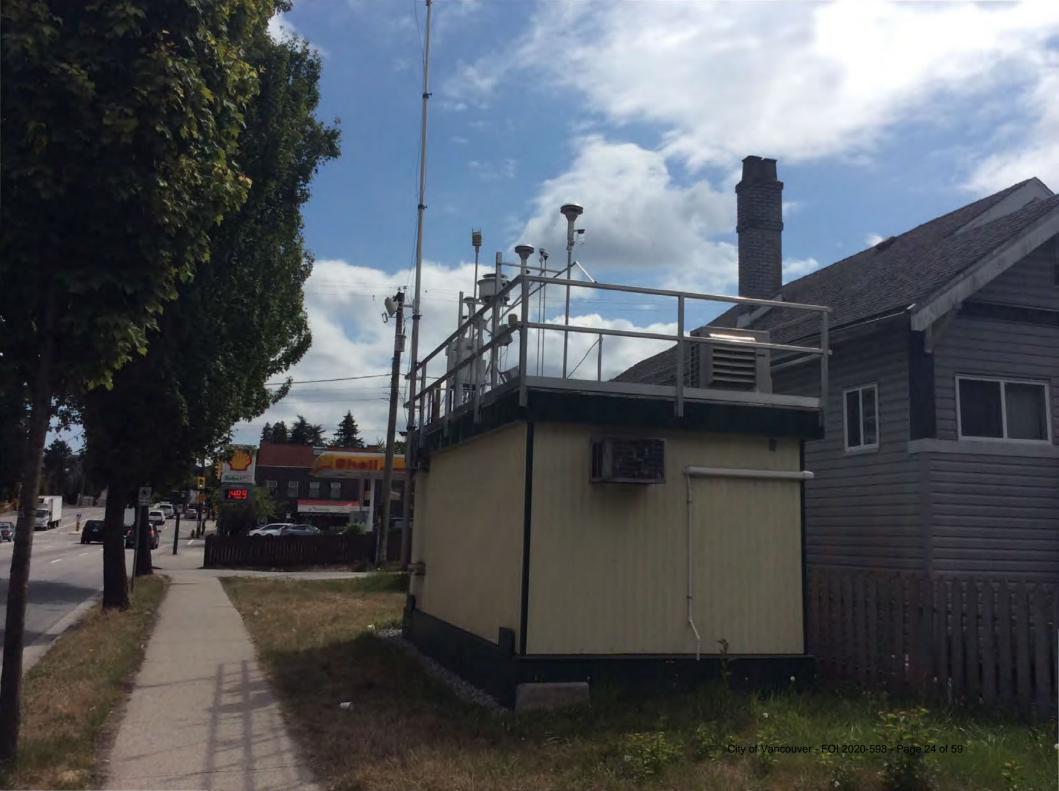

# Records regarding the facility located near East 11th Avenue and Clark Drive in relation to its use.

All responsive records are attached. Some information in the records has been severed, (blacked out), under s.22(1) of the Act. You can read or download these sections here: <u>http://www.bclaws.ca/EPLibraries/bclaws\_new/document/ID/freeside/96165\_00</u>.

#### Costing for possible additional work needed to Air Monitoring Trailers:

- To change trailer from wood ranch wall to 29 gauge metal mesa panels and trim; will cost an additional \$580.00 plus GST
- To install an aluminum railing and access ladder with security door will cost \$5920.00 plus GST
- To install 2 layers of 5/8" type "X" fireguard drywall to the interior of 1 20' x 7' wall and cover with ½ GIS plywood will cost \$1160.00 plus GST