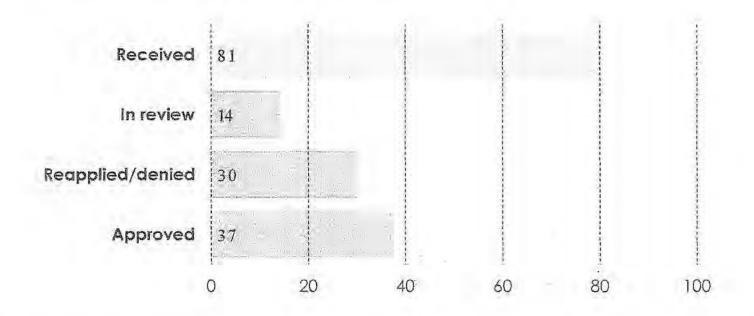

## **FINDINGS**

An online search on Vancouver.ca for "City News, June 4, 2020", confirms that 14 temporary patio permits had been issued since the start of the program. The permit for Eight ½ Restaurant was issued on June 4<sup>th</sup>, 2020. (Exhibit 24)