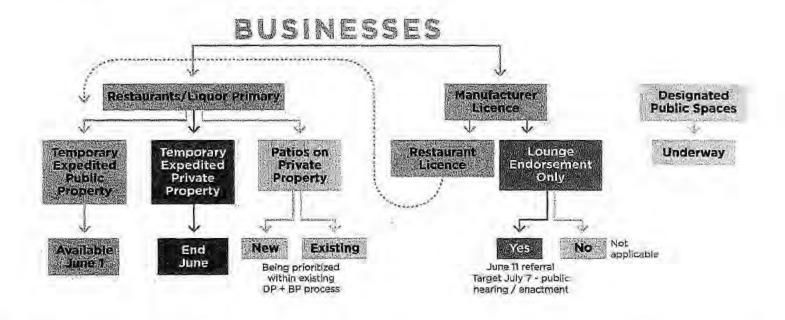

# **BACKGROUND**

Vancouver City Council, in response to the Provincial closure measures related to the COVID 19 pandemic, introduced options to help food and liquor serving establishments economically by permitting the creation of or extension to outdoor seating areas which met Provincial guidelines.

#### THE COMPLAINT (A)

According to Mr. Redmond, on May 13th, 2020 during the council meeting, Councillor Wiebe was in conflict of interest when "Not only did Councillor Wiebe participate in the discussions and vote to approve the final motion as amended, he moved and voted on amendments to the motions to direct staff to work directly with business operators to identify immediate patio seating options." (Exhibit 1)

## FINDINGS

I have reviewed the minutes of the May 12<sup>th</sup> Council meeting where Councilor Kirby-Yung's motion of April 28<sup>th</sup>; "New Business: Flexible, Innovative & Expedited Patio Permitting" was on the agenda (Exhibit 3, page 15), and where Councillor De Genova moved that the Patio permitting be referred to the May 13<sup>th</sup> Standing Committee meeting (Exhibit 3, page 17). Councillor Wiebe was present at the May 12<sup>th</sup> meeting and voted in support of the referral.

I have reviewed the minutes of the May 13<sup>th</sup> meeting of the Standing Committee of Council on City Finance and Services. (Exhibit 4) Mr. Redmond's complaint is correct with regard to Councillor Wiebe's participation in the agenda of this meeting.

In the minutes of the May 13<sup>th</sup> meeting, Councillor Wiebe moved to amend the wording of the motion from "council direct staff to prepare options and report back as soon as possible to support more flexible patio types" to:

council to "direct staff to work directly with business operators to identify immediate patio seating options that would move indoor seating capacity outdoors to improve physical distancing"

Councillor Wiebe further amended the motion to "delete the words 'prepare options and report back as soon as possible to support more flexible patio types' "

Inserting "temporary outdoor seating guidelines" after "In consideration for"

The Standing Committee recommendations on Flexible, Innovative and Expedited Patio Permitting at the May 13<sup>th</sup> meeting were presented as "Unfinished Business" at the May 26<sup>th</sup> Council Meeting and approved by unanimous vote (Vote 05920) (Exhibit 17)