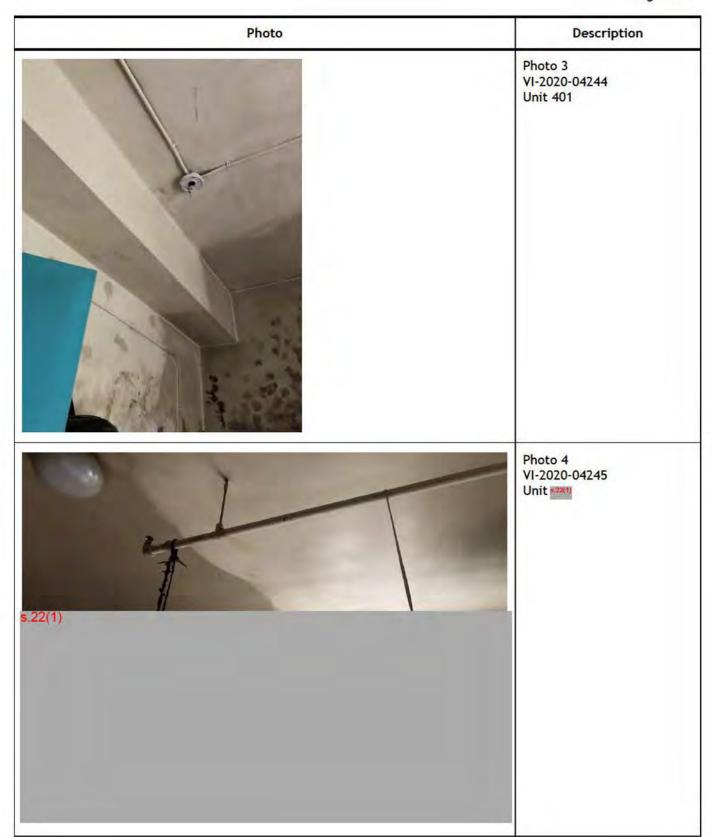

**Violation Status:** 

Violation Number: Violation: VI-2020-04244 Unit 522(1) - Smoke alarm has been removed. Violation Date: Standards of Maintenance #5462 - Section 15.1(1): Aug 21, 2020 15.1 (1) Walls, floors, and roof constructions, including fire protective closures, sprinkler systems, including fire alarm and detection systems and Violation Type: other means of fire protection, shall be maintained in such a manner to Standards of afford the fire resistive properties and protection for which they were Maintenance By-Law No. designed. 5462 **Violation Instructions:** Resolve By: **Violation Status: Violation Number:** Violation: VI-2020-04243 Unit 5.22(1) - Smoke alarm has been removed. Violation Date: Standards of Maintenance #5462 - Section 15.1(1): Aug 21, 2020 15.1 (1) Walls, floors, and roof constructions, including fire protective closures, sprinkler systems, including fire alarm and detection systems and Violation Type: other means of fire protection, shall be maintained in such a manner to afford the fire resistive properties and protection for which they were Standards of Maintenance By-Law No. designed. 5462 **Violation Instructions:** Resolve By: **Violation Status:** Violation Number: Violation: VI-2020-04242 Units.22(1) - Smoke alarm has been removed. Standards of Maintenance #5462 - Section 15.1(1): Violation Date: Aug 21, 2020 15.1 (1) Walls, floors, and roof constructions, including fire protective closures, sprinkler systems, including fire alarm and detection systems and Violation Type: other means of fire protection, shall be maintained in such a manner to Standards of afford the fire resistive properties and protection for which they were Maintenance By-Law No. designed. 5462