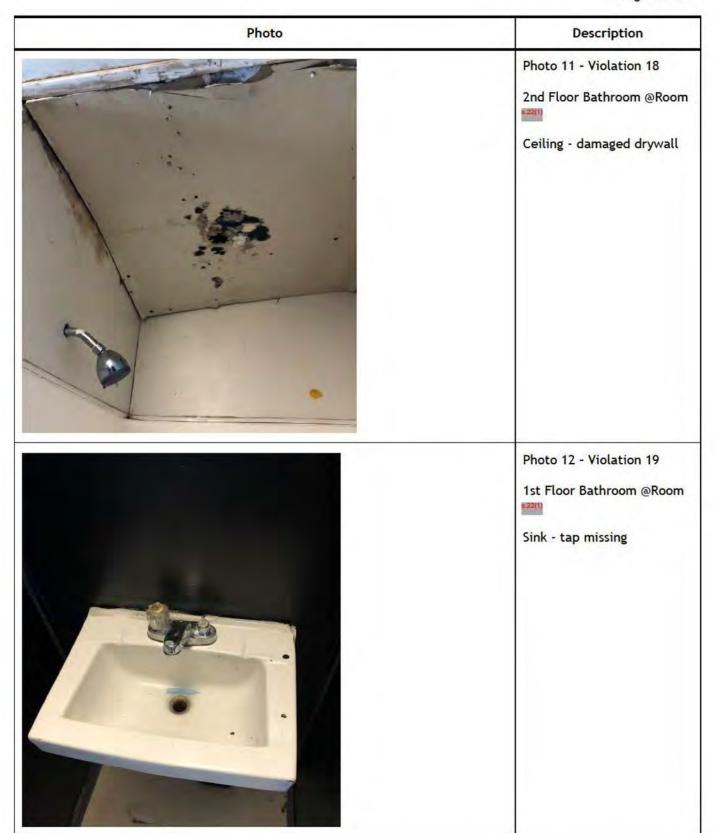

| Violation Number:             | Violation:                                                                                                                         |
|-------------------------------|------------------------------------------------------------------------------------------------------------------------------------|
|                               |                                                                                                                                    |
| VI-2020-00933                 | CA - 4th Floor - Washroom #2 - Light does not turn on                                                                              |
| Violation Date:               | Standards of Maintenance By Javy E462 Cos 24 401                                                                                   |
| Violation Date:               | Standards of Maintenance By-law 5462 - Sec 21.10:                                                                                  |
| Feb 11, 2020                  | 21.10 Every lodging house owner shall at all times keep or maintain the lodging house:                                             |
| Violation Type: Standards of  | (a) in a thoroughly clean and sanitary condition, including windows and lightwells;                                                |
| Maintenance By-Law No.        | (b) free of pests, including insects and rodents;                                                                                  |
| 5462                          | (c) fixtures and appliances in good working order and repair;                                                                      |
| 3402                          | (d) floors, stairs, doors, walls and windows in good working order and repair;                                                     |
| Decelve Pve                   |                                                                                                                                    |
| Resolve By:                   | (e) heating system in good working order and repair; and                                                                           |
|                               | (f) sinks, toilets and bathing fixtures in good working order and repair.                                                          |
| Violation Status:             | Violation Instructions:                                                                                                            |
|                               |                                                                                                                                    |
|                               |                                                                                                                                    |
| Violation Number:             | Violation:                                                                                                                         |
| VI-2020-00937                 | CA - 4th Floor - Washroom - Not in Service                                                                                         |
|                               |                                                                                                                                    |
| Violation Date:               | Standards of Maintenance By-law 5462 - Sec 21.10:                                                                                  |
| Feb 11, 2020                  | 21.10 Every lodging house owner shall at all times keep or maintain the                                                            |
| 100 11, 2020                  | lodging house:                                                                                                                     |
| Violation Type:               | (a) in a thoroughly clean and sanitary condition, including windows and                                                            |
| Standards of                  | lightwells;                                                                                                                        |
| Maintenance By-Law No.        | (b) free of pests, including insects and rodents;                                                                                  |
| 5462                          | (c) fixtures and appliances in good working order and repair;                                                                      |
| 3.102                         | (d) floors, stairs, doors, walls and windows in good working order and repair;                                                     |
|                               |                                                                                                                                    |
| Resolve By:                   |                                                                                                                                    |
| Resolve By:                   | (e) heating system in good working order and repair; and                                                                           |
| Resolve By:                   |                                                                                                                                    |
| Resolve By: Violation Status: | (e) heating system in good working order and repair; and                                                                           |
|                               | (e) heating system in good working order and repair; and (f) sinks, toilets and bathing fixtures in good working order and repair. |