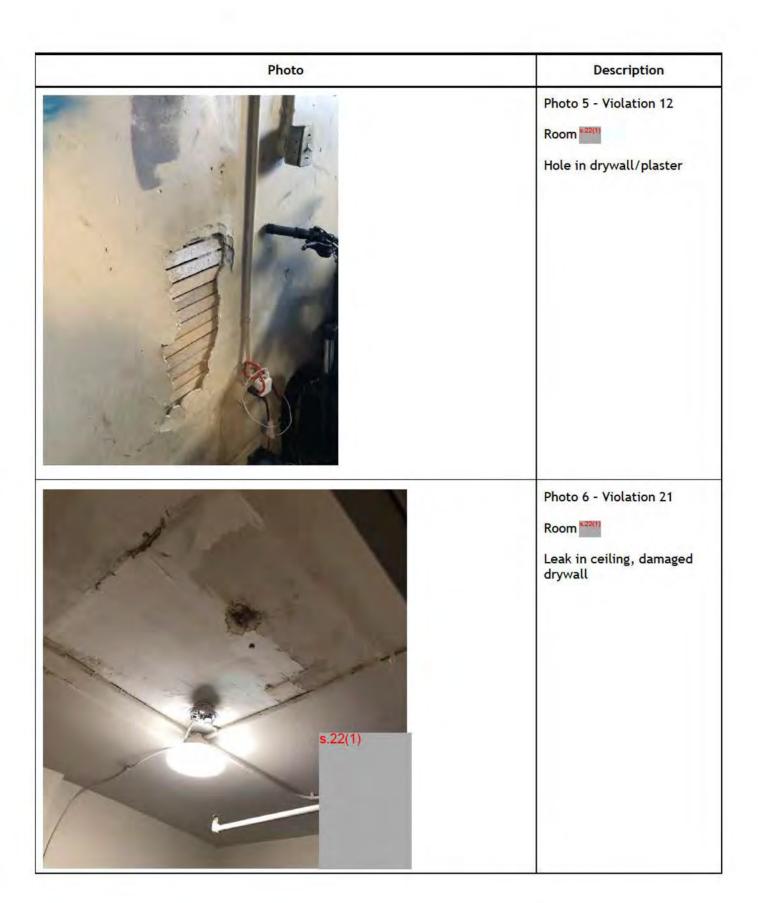

**Violation Details** Violation Number: Violation: VI-2020-04241 Large hole (approximately 5.00 sq. ft.) has been made in the gypsum board wall of the main stairwell between the 2nd and 3rd floors. **Violation Date:** Aug 21, 2020 Standards of Maintenance #5462 - Section 15.1(1): 15.1 (1) Walls, floors, and roof constructions, including fire protective closures, sprinkler systems, including fire alarm and detection systems and Violation Type: other means of fire protection, shall be maintained in such a manner to Standards of Maintenance By-Law No. afford the fire resistive properties and protection for which they were designed. Violation Instructions: Resolve By: **Violation Status:** Violation Number: Violation: VI-2020-04249 Unit 2200 - Smoke alarm has been removed. **Violation Date:** Standards of Maintenance #5462 - Section 15.1(1): 15.1 (1) Walls, floors, and roof constructions, including fire protective Aug 21, 2020 closures, sprinkler systems, including fire alarm and detection systems and Violation Type: other means of fire protection, shall be maintained in such a manner to afford the fire resistive properties and protection for which they were Standards of Maintenance By-Law No. designed. 5462 Violation Instructions: Resolve By: **Violation Status:** Violation Number: Violation: VI-2020-04248 Unit 220 - A hole (approximately 4.00 sq. ft.) had been made in the wall separating the room from the enclosed light well. Violation Date: Aug 21, 2020 Standards of Maintenance #5462 - Section 15.1(1): 15.1 (1) Walls, floors, and roof constructions, including fire protective Violation Type: closures, sprinkler systems, including fire alarm and detection systems and Standards of other means of fire protection, shall be maintained in such a manner to Maintenance By-Law No. afford the fire resistive properties and protection for which they were 5462 designed. Resolve By: Violation Instructions: **Violation Status:** 