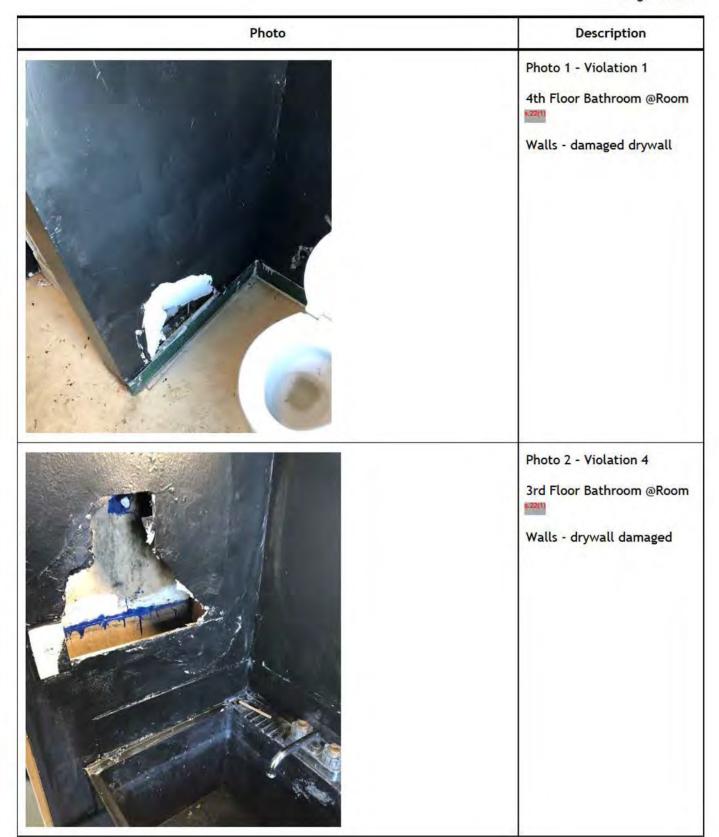

**Violation Details** Violation Number: Violation: VI-2020-04241 Large hole (approximately 5.00 sq. ft.) has been made in the gypsum board wall of the main stairwell between the 2nd and 3rd floors. **Violation Date:** Aug 21, 2020 Standards of Maintenance #5462 - Section 15.1(1): 15.1 (1) Walls, floors, and roof constructions, including fire protective closures, sprinkler systems, including fire alarm and detection systems and Violation Type: other means of fire protection, shall be maintained in such a manner to Standards of Maintenance By-Law No. afford the fire resistive properties and protection for which they were designed. Violation Instructions: Resolve By: **Violation Status:** Violation Number: Violation: VI-2020-04249 Unit 2200 - Smoke alarm has been removed. **Violation Date:** Standards of Maintenance #5462 - Section 15.1(1): 15.1 (1) Walls, floors, and roof constructions, including fire protective Aug 21, 2020 closures, sprinkler systems, including fire alarm and detection systems and Violation Type: other means of fire protection, shall be maintained in such a manner to afford the fire resistive properties and protection for which they were Standards of Maintenance By-Law No. designed. 5462 Violation Instructions: Resolve By: **Violation Status:** Violation Number: Violation: VI-2020-04248 Unit 220 - A hole (approximately 4.00 sq. ft.) had been made in the wall separating the room from the enclosed light well. Violation Date: Aug 21, 2020 Standards of Maintenance #5462 - Section 15.1(1): 15.1 (1) Walls, floors, and roof constructions, including fire protective Violation Type: closures, sprinkler systems, including fire alarm and detection systems and Standards of other means of fire protection, shall be maintained in such a manner to Maintenance By-Law No. afford the fire resistive properties and protection for which they were 5462 designed. Resolve By: Violation Instructions: **Violation Status:** 