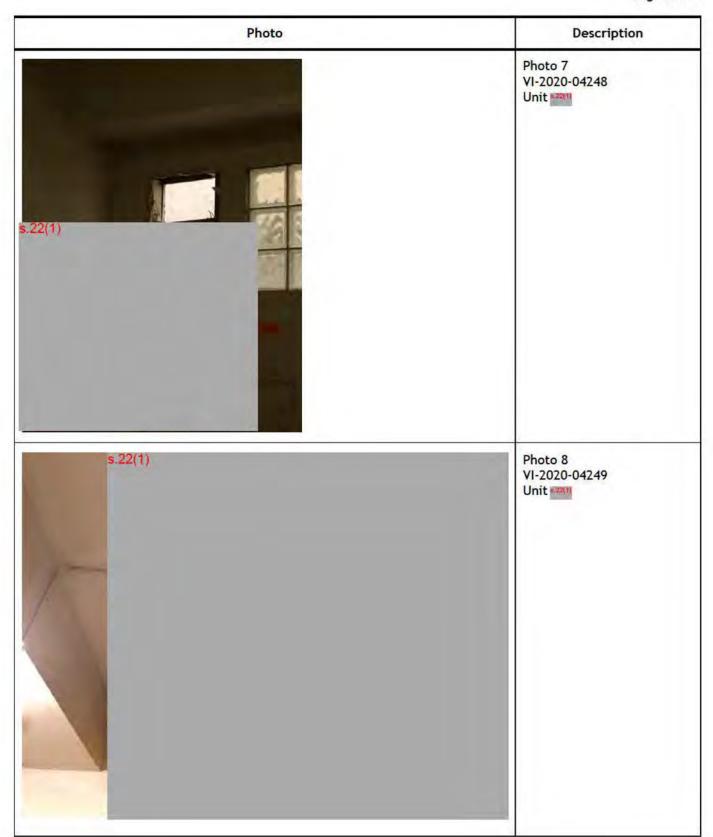

Violation Number: Violation: VI-2020-04247 Unit §.22(1) - Items were hanging from the sprinkler line. Violation Date: Standards of Maintenance #5462 - Section 15.1(1): Aug 21, 2020 15.1 (1) Walls, floors, and roof constructions, including fire protective closures, sprinkler systems, including fire alarm and detection systems and Violation Type: other means of fire protection, shall be maintained in such a manner to Standards of afford the fire resistive properties and protection for which they were Maintenance By-Law No. designed. 5462 **Violation Instructions:** Resolve By: **Violation Status: Violation Number:** Violation: VI-2020-04246 Unit 5.22(1) - Smoke alarm has been removed. Violation Date: Standards of Maintenance #5462 - Section 15.1(1): Aug 21, 2020 15.1 (1) Walls, floors, and roof constructions, including fire protective closures, sprinkler systems, including fire alarm and detection systems and Violation Type: other means of fire protection, shall be maintained in such a manner to afford the fire resistive properties and protection for which they were Standards of Maintenance By-Law No. designed. 5462 **Violation Instructions:** Resolve By: **Violation Status:** Violation Number: Violation: VI-2020-04245 Units.22(1) - Items were hanging on the sprinkler line (bicycle, various articles of clothing, etc.). Violation Date: Aug 21, 2020 Standards of Maintenance #5462 - Section 15.1(1): 15.1 (1) Walls, floors, and roof constructions, including fire protective Violation Type: closures, sprinkler systems, including fire alarm and detection systems and Standards of other means of fire protection, shall be maintained in such a manner to Maintenance By-Law No. afford the fire resistive properties and protection for which they were 5462 designed. **Violation Instructions:** Resolve By: