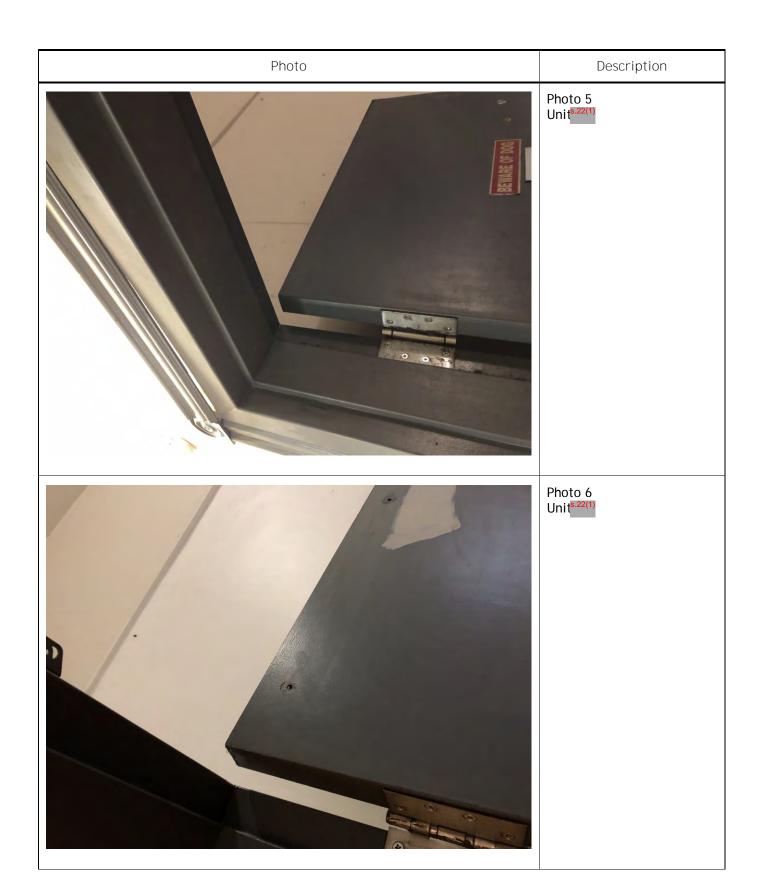

| Photo   | Description                             |
|---------|-----------------------------------------|
|         | Photo 5<br>VI-2020-04246<br>Units 22(1) |
| s.22(1) | Photo 6 VI-2020-04247 Unit 22(1)        |

Violation Number: Violation: VI-2020-04247 Unit §.22(1) - Items were hanging from the sprinkler line. Violation Date: Standards of Maintenance #5462 - Section 15.1(1): Aug 21, 2020 15.1 (1) Walls, floors, and roof constructions, including fire protective closures, sprinkler systems, including fire alarm and detection systems and Violation Type: other means of fire protection, shall be maintained in such a manner to Standards of afford the fire resistive properties and protection for which they were Maintenance By-Law No. designed. 5462 **Violation Instructions:** Resolve By: **Violation Status: Violation Number:** Violation: VI-2020-04246 Unit 5.22(1) - Smoke alarm has been removed. Violation Date: Standards of Maintenance #5462 - Section 15.1(1): Aug 21, 2020 15.1 (1) Walls, floors, and roof constructions, including fire protective closures, sprinkler systems, including fire alarm and detection systems and Violation Type: other means of fire protection, shall be maintained in such a manner to afford the fire resistive properties and protection for which they were Standards of Maintenance By-Law No. designed. 5462 **Violation Instructions:** Resolve By: **Violation Status:** Violation Number: Violation: VI-2020-04245 Units.22(1) - Items were hanging on the sprinkler line (bicycle, various articles of clothing, etc.). Violation Date: Aug 21, 2020 Standards of Maintenance #5462 - Section 15.1(1): 15.1 (1) Walls, floors, and roof constructions, including fire protective Violation Type: closures, sprinkler systems, including fire alarm and detection systems and Standards of other means of fire protection, shall be maintained in such a manner to Maintenance By-Law No. afford the fire resistive properties and protection for which they were 5462 designed. **Violation Instructions:** Resolve By: