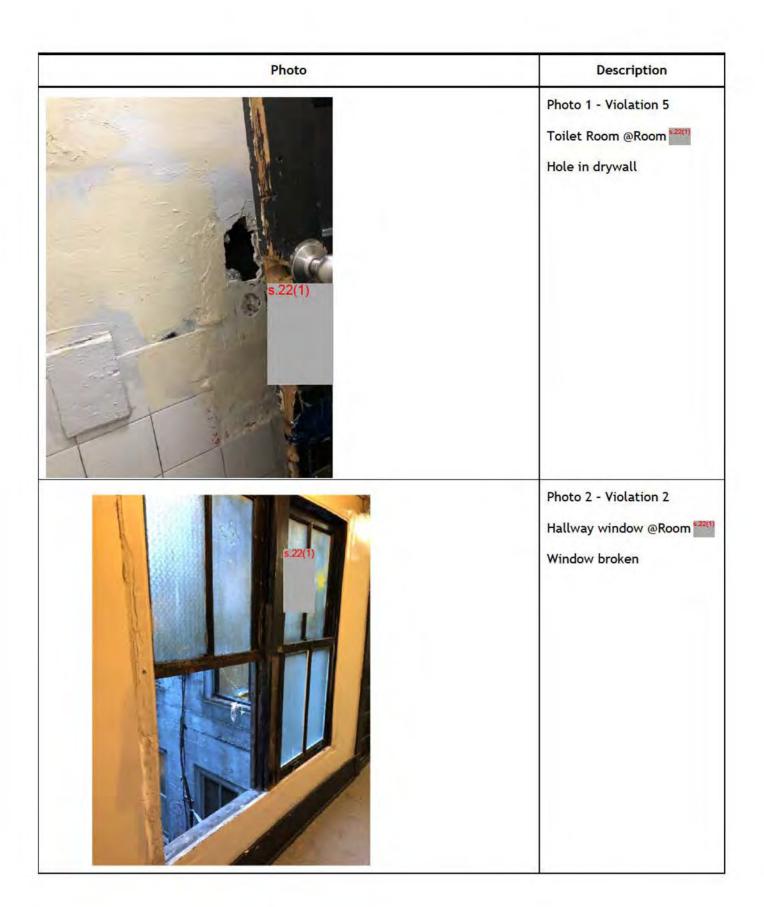

**Violation Details** Violation Number: Violation: VI-2020-04241 Large hole (approximately 5.00 sq. ft.) has been made in the gypsum board wall of the main stairwell between the 2nd and 3rd floors. **Violation Date:** Aug 21, 2020 Standards of Maintenance #5462 - Section 15.1(1): 15.1 (1) Walls, floors, and roof constructions, including fire protective closures, sprinkler systems, including fire alarm and detection systems and Violation Type: other means of fire protection, shall be maintained in such a manner to Standards of Maintenance By-Law No. afford the fire resistive properties and protection for which they were designed. Violation Instructions: Resolve By: **Violation Status:** Violation Number: Violation: VI-2020-04249 Unit 2200 - Smoke alarm has been removed. **Violation Date:** Standards of Maintenance #5462 - Section 15.1(1): 15.1 (1) Walls, floors, and roof constructions, including fire protective Aug 21, 2020 closures, sprinkler systems, including fire alarm and detection systems and Violation Type: other means of fire protection, shall be maintained in such a manner to afford the fire resistive properties and protection for which they were Standards of Maintenance By-Law No. designed. 5462 Violation Instructions: Resolve By: **Violation Status:** Violation Number: Violation: VI-2020-04248 Unit 220 - A hole (approximately 4.00 sq. ft.) had been made in the wall separating the room from the enclosed light well. Violation Date: Aug 21, 2020 Standards of Maintenance #5462 - Section 15.1(1): 15.1 (1) Walls, floors, and roof constructions, including fire protective Violation Type: closures, sprinkler systems, including fire alarm and detection systems and Standards of other means of fire protection, shall be maintained in such a manner to Maintenance By-Law No. afford the fire resistive properties and protection for which they were 5462 designed. Resolve By: Violation Instructions: **Violation Status:** 