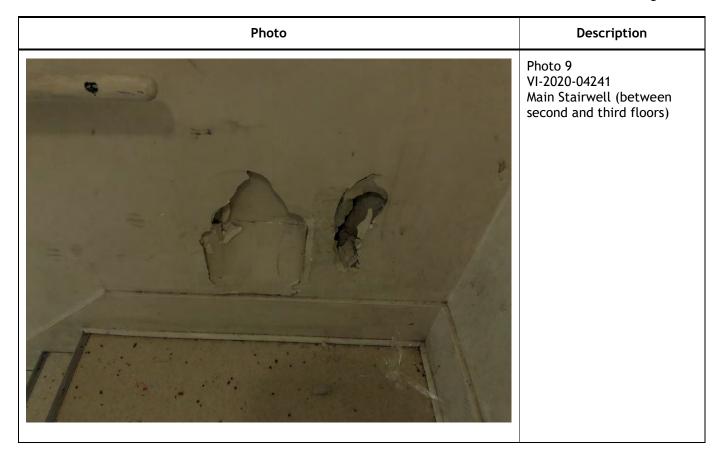

**Violation Details** Violation Number: Violation: VI-2020-04241 Large hole (approximately 5.00 sq. ft.) has been made in the gypsum board wall of the main stairwell between the 2nd and 3rd floors. **Violation Date:** Aug 21, 2020 Standards of Maintenance #5462 - Section 15.1(1): 15.1 (1) Walls, floors, and roof constructions, including fire protective closures, sprinkler systems, including fire alarm and detection systems and Violation Type: other means of fire protection, shall be maintained in such a manner to Standards of Maintenance By-Law No. afford the fire resistive properties and protection for which they were designed. Violation Instructions: Resolve By: **Violation Status:** Violation Number: Violation: VI-2020-04249 Unit 2200 - Smoke alarm has been removed. **Violation Date:** Standards of Maintenance #5462 - Section 15.1(1): 15.1 (1) Walls, floors, and roof constructions, including fire protective Aug 21, 2020 closures, sprinkler systems, including fire alarm and detection systems and Violation Type: other means of fire protection, shall be maintained in such a manner to afford the fire resistive properties and protection for which they were Standards of Maintenance By-Law No. designed. 5462 Violation Instructions: Resolve By: **Violation Status:** Violation Number: Violation: VI-2020-04248 Unit 220 - A hole (approximately 4.00 sq. ft.) had been made in the wall separating the room from the enclosed light well. Violation Date: Aug 21, 2020 Standards of Maintenance #5462 - Section 15.1(1): 15.1 (1) Walls, floors, and roof constructions, including fire protective Violation Type: closures, sprinkler systems, including fire alarm and detection systems and Standards of other means of fire protection, shall be maintained in such a manner to Maintenance By-Law No. afford the fire resistive properties and protection for which they were 5462 designed. Resolve By: Violation Instructions: **Violation Status:** 