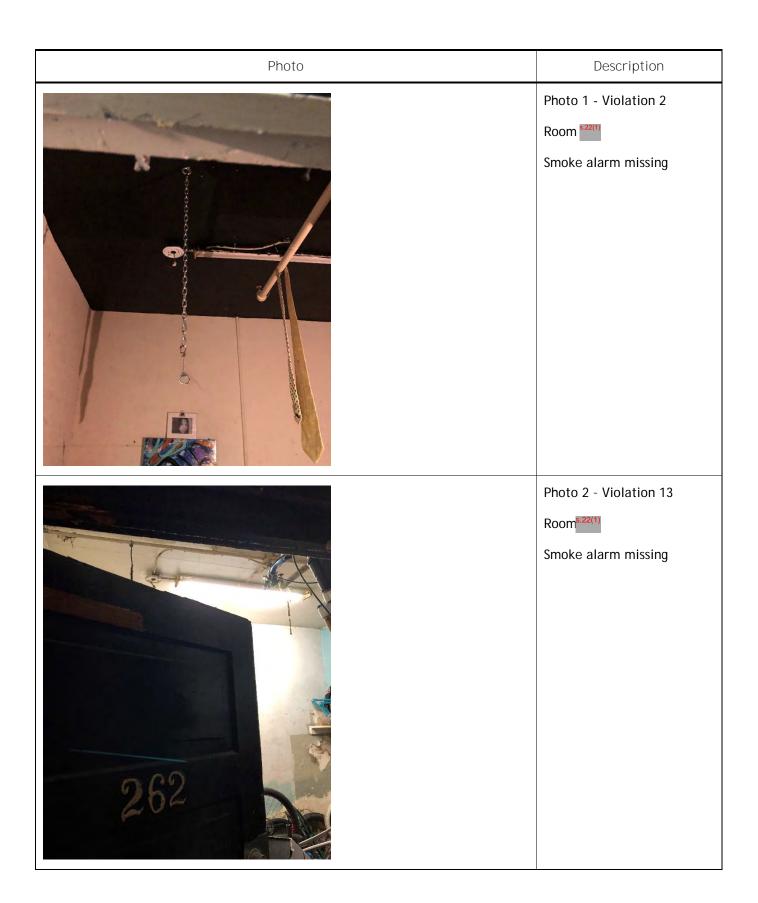

**Violation Details** Violation Number: Violation: VI-2020-04241 Large hole (approximately 5.00 sq. ft.) has been made in the gypsum board wall of the main stairwell between the 2nd and 3rd floors. **Violation Date:** Aug 21, 2020 Standards of Maintenance #5462 - Section 15.1(1): 15.1 (1) Walls, floors, and roof constructions, including fire protective closures, sprinkler systems, including fire alarm and detection systems and Violation Type: other means of fire protection, shall be maintained in such a manner to Standards of Maintenance By-Law No. afford the fire resistive properties and protection for which they were designed. Violation Instructions: Resolve By: **Violation Status:** Violation Number: Violation: VI-2020-04249 Unit 2200 - Smoke alarm has been removed. **Violation Date:** Standards of Maintenance #5462 - Section 15.1(1): 15.1 (1) Walls, floors, and roof constructions, including fire protective Aug 21, 2020 closures, sprinkler systems, including fire alarm and detection systems and Violation Type: other means of fire protection, shall be maintained in such a manner to afford the fire resistive properties and protection for which they were Standards of Maintenance By-Law No. designed. 5462 Violation Instructions: Resolve By: **Violation Status:** Violation Number: Violation: VI-2020-04248 Unit 220 - A hole (approximately 4.00 sq. ft.) had been made in the wall separating the room from the enclosed light well. Violation Date: Aug 21, 2020 Standards of Maintenance #5462 - Section 15.1(1): 15.1 (1) Walls, floors, and roof constructions, including fire protective Violation Type: closures, sprinkler systems, including fire alarm and detection systems and Standards of other means of fire protection, shall be maintained in such a manner to Maintenance By-Law No. afford the fire resistive properties and protection for which they were 5462 designed. Resolve By: Violation Instructions: **Violation Status:** 

Violation Number: Violation: VI-2020-04247 Unit §.22(1) - Items were hanging from the sprinkler line. Violation Date: Standards of Maintenance #5462 - Section 15.1(1): Aug 21, 2020 15.1 (1) Walls, floors, and roof constructions, including fire protective closures, sprinkler systems, including fire alarm and detection systems and Violation Type: other means of fire protection, shall be maintained in such a manner to Standards of afford the fire resistive properties and protection for which they were Maintenance By-Law No. designed. 5462 **Violation Instructions:** Resolve By: **Violation Status: Violation Number:** Violation: VI-2020-04246 Unit 5.22(1) - Smoke alarm has been removed. Violation Date: Standards of Maintenance #5462 - Section 15.1(1): Aug 21, 2020 15.1 (1) Walls, floors, and roof constructions, including fire protective closures, sprinkler systems, including fire alarm and detection systems and Violation Type: other means of fire protection, shall be maintained in such a manner to afford the fire resistive properties and protection for which they were Standards of Maintenance By-Law No. designed. 5462 **Violation Instructions:** Resolve By: **Violation Status:** Violation Number: Violation: VI-2020-04245 Units.22(1) - Items were hanging on the sprinkler line (bicycle, various articles of clothing, etc.). Violation Date: Aug 21, 2020 Standards of Maintenance #5462 - Section 15.1(1): 15.1 (1) Walls, floors, and roof constructions, including fire protective Violation Type: closures, sprinkler systems, including fire alarm and detection systems and Standards of other means of fire protection, shall be maintained in such a manner to Maintenance By-Law No. afford the fire resistive properties and protection for which they were 5462 designed. **Violation Instructions:** Resolve By: