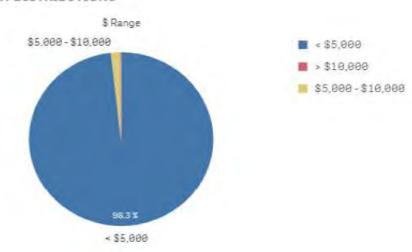

|                   |
|                   | 1311.00 < \$5,000<br>1332.00 < \$5,000<br>1844.00 < \$5,000<br>1900.00 < \$5,000<br>1908.00 < \$5,000<br>1918.00 < \$5,000<br>2300.00 < \$5,000<br>2320.00 < \$5,000<br>2345.00 < \$5,000<br>2770.00 < \$5,000<br>2857.00 < \$5,000<br>3133.00 < \$5,000<br>3740.00 < \$5,000 | 1311.00 < \$5,000 |

# CASH PAYMENTS

Cash payment transactions for 2017 and 2018

\*\*\*NOTE - Only cash payments are included in this data set.

Voids and refunds are excluded.

# TOTAL CASH PAYMENTS

32,759

# 2017 CASH PAYMENTS

# 2018 CASH PAYMENTS

17,711

15,048

## PAYMENTS BY MONTH



## PAYMENT DISTRIBUTIONS



-2,663

-8%

| \$ Range Q         | # TOTAL CASH PAYMENTS |
|--------------------|-----------------------|
| Totals             | 32,759                |
| < \$5,000          | 32,190                |
| > \$10,000         | 45                    |
| \$5,000 - \$10,000 | 524                   |

## 2017 PAYMENTS



## 2018 PAYMENTS



From: "Kerr, Melanie"

To: "Tham, Michael" < michael.tham@vancouver.ca>

"Marzin, Marina" <marina.marzin@vancouver.ca>

CC: "Choo, Blair" <blair.choo@vancouver.ca>

Date: 2/1/2019 9:45:46 AM Subject: RE: 2018 Cash Stats

#### Hi Michael,

Can you please look up what the rest of the payments over \$10k are for as well.

Thanks,

#### Melanie

From: Tham, Michael

Sent: Wednesday, January 30, 2019 4:54 PM

To: Kerr, Melanie; Marzin, Marina

Cc: Choo, Blair

Su