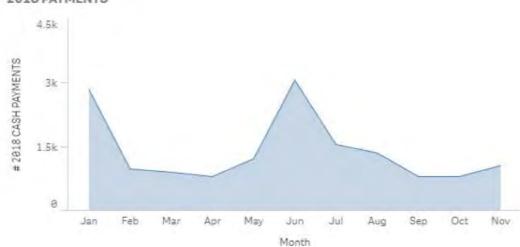

0.00 < \$5,000<br>2320.00 < \$5,000<br>2345.00 < \$5,000<br>2770.00 < \$5,000<br>2857.00 < \$5,000<br>3133.00 < \$5,000<br>3740.00 < \$5,000 | 1311.00 < \$5,000 |

# CASH PAYMENTS

Cash payment transactions for 2017 and 2018

\*\*\*NOTE - Only cash payments are included in this data set.

Voids and refunds are excluded.

# TOTAL CASH PAYMENTS

32,759

# 2017 CASH PAYMENTS

# 2018 CASH PAYMENTS

17,711

15,048

## PAYMENTS BY MONTH



## PAYMENT DISTRIBUTIONS



-2,663

-8%

| \$ Range Q         | # TOTAL CASH PAYMENTS |
|--------------------|-----------------------|
| Totals             | 32,759                |
| < \$5,000          | 32,190                |
| > \$10,000         | 45                    |
| \$5,000 - \$10,000 | 524                   |

## 2017 PAYMENTS



## 2018 PAYMENTS



From: "Kerr, Melanie"

To: "Tham, Michael" < michael.tham@vancouver.ca>

"Marzin, Marina" <marina.marzin@vancouver.ca>

CC: "Choo, Blair" <blair.choo@vancouver.ca>

Date: 2/1/2019 9:45:46 AM Subject: RE: 2018 Cash Stats

#### Hi Michael,

Can you please look up what the rest of the payments over \$10k are for as well.

Thanks,

#### Melanie

From: Tham, Michael

Sent: Wednesday, January 30, 2019 4:54 PM

To: Kerr, Melanie; Marzin, Marina

Cc: Choo, Blair

Subject: RE: 2018 Cash Stats

## I was just looking that up.

It was for property tax 2 2 folios

RECEIPT# 15

15 2 TXPMT 5.22(1) \$10,339.57 Jun 29, 2018 10:54

AM TIN44 Collection Source: CASHIER

15 4 TXPMT 5.22(1) \$20,616.68 Jun 29, 2018 10:55

AM TIN44 Collection Source: CASHIER

CASH **\$.22(1)** -\$31,000.00 Jun 29, 2018 10:55