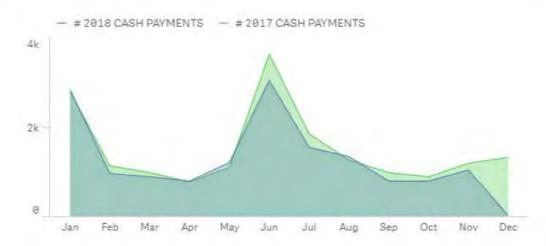

|                   |
|                   | 1311.00 < \$5,000<br>1332.00 < \$5,000<br>1844.00 < \$5,000<br>1900.00 < \$5,000<br>1908.00 < \$5,000<br>1918.00 < \$5,000<br>2300.00 < \$5,000<br>2320.00 < \$5,000<br>2345.00 < \$5,000<br>2770.00 < \$5,000<br>2857.00 < \$5,000<br>3133.00 < \$5,000<br>3740.00 < \$5,000 | 1311.00 < \$5,000 |

# CASH PAYMENTS

Cash payment transactions for 2017 and 2018

\*\*\*NOTE - Only cash payments are included in this data set.

Voids and refunds are excluded.

# TOTAL CASH PAYMENTS

32,759

# 2017 CASH PAYMENTS

# 2018 CASH PAYMENTS

17,711

15,048

## PAYMENTS BY MONTH



## PAYMENT DISTRIBUTIONS



-2,663

-8%

| \$ Range Q         | # TOTAL CASH PAYMENTS |
|--------------------|-----------------------|
| Totals             | 32,759                |
| < \$5,000          | 32,190                |
| > \$10,000         | 45                    |
| \$5,000 - \$10,000 | 524                   |

## 2017 PAYMENTS



## 2018 PAYMENTS



From: "Kerr, Melanie"

To: "Tham, Michael" < michael.tham@vancouver.ca>

"Marzin, Marina" <marina.marzin@vancouver.ca>

CC: "Choo, Blair" <blair.choo@vancouver.ca>

Date: 2/1/2019 9:45:46 AM Subject: RE: 2018 Cash Stats

#### Hi Michael,

Can you please look up what the rest of the payments over \$10k are for as well.

Thanks,

#### Melanie

From: Tham, Michael

Sent: Wednesday, January 30, 2019 4:54 PM

To: Kerr, Melanie; Marzin,