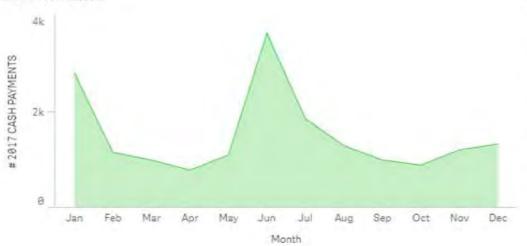

.00 < \$5,000<br>2300.00 < \$5,000<br>2320.00 < \$5,000<br>2345.00 < \$5,000<br>2770.00 < \$5,000<br>2857.00 < \$5,000<br>3133.00 < \$5,000<br>3740.00 < \$5,000 | 1311.00 < \$5,000 |

# CASH PAYMENTS

Cash payment transactions for 2017 and 2018

\*\*\*NOTE - Only cash payments are included in this data set.

Voids and refunds are excluded.

# TOTAL CASH PAYMENTS

32,759

# 2017 CASH PAYMENTS

# 2018 CASH PAYMENTS

17,711

15,048

## PAYMENTS BY MONTH



## PAYMENT DISTRIBUTIONS



-2,663

-8%

| \$ Range Q         | # TOTAL CASH PAYMENTS |
|--------------------|-----------------------|
| Totals             | 32,759                |
| < \$5,000          | 32,190                |
| > \$10,000         | 45                    |
| \$5,000 - \$10,000 | 524                   |

## 2017 PAYMENTS



## 2018 PAYMENTS



From: "Kerr, Melanie"

To: "Tham, Michael" < michael.tham@vancouver.ca>

"Marzin, Marina" <marina.marzin@vancouver.ca>

CC: "Choo, Blair" <blair.choo@vancouver.ca>

Date: 2/1/2019 9:45:46 AM Subject: RE: 2018 Cash Stats

#### Hi Michael,

Can you please look up what the rest of the payments over \$10k are for as well.

Thanks,

#### Melanie

From: Tham, Michael

Sent: Wednesday, January 30, 2019 4:54 PM

To: Kerr, Melanie; Marzin, Marina

Cc: Choo, Blair

Subject: RE: 2018 Cash Stats

## I was just looking that up.

It was for property tax 2 2 folios

RECEIPT# 15

15 2 TXPMT 5.22(1) \$10,339.57 Jun 29, 2018 10:54

AM TIN44 Collection Source: CASHIER

15 4 TXPMT 5.22(1) \$20,616.68 Jun 29, 2018 10:55

AM TIN44 Collection Source: CASHIER

CASH **\$.22(1)** -\$31,000.00