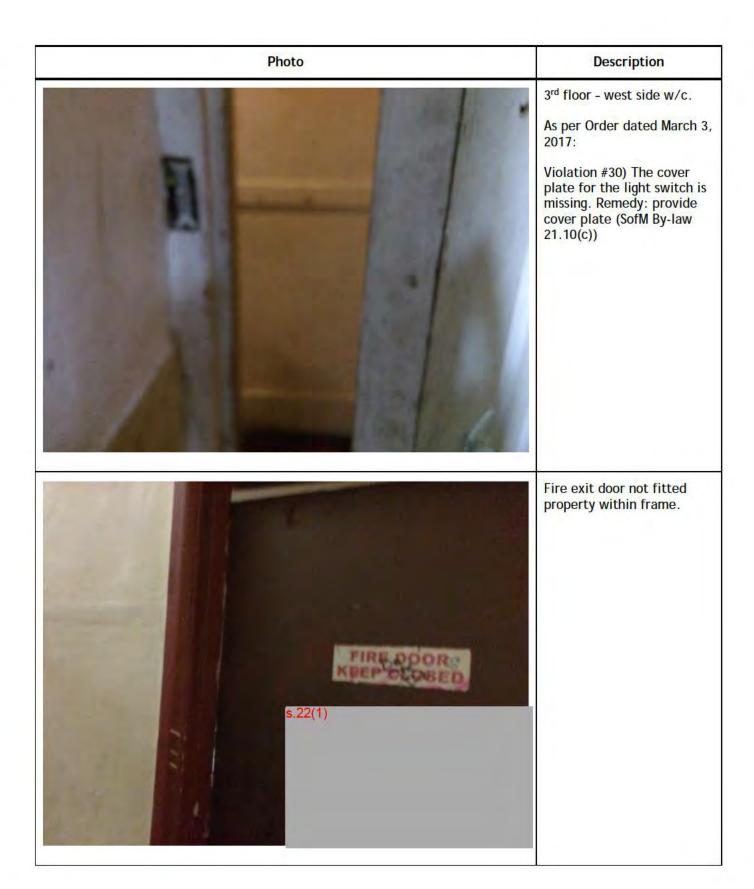

|

| Photo | Description                                                                                                                                                                      |
|-------|----------------------------------------------------------------------------------------------------------------------------------------------------------------------------------|
|       | 3rd floor - west side w/c.  As per Order dated March 3, 2017:  Violation #28) The ceiling light fixture is damaged. Remedy: repair ceiling light fixture (SofM By-law 21.10 (c)) |
|       | 3 <sup>rd</sup> floor - rear hallway                                                                                                                                             |





| Photo | Description                                                                          |
|-------|--------------------------------------------------------------------------------------|
|       | 4 <sup>th</sup> floor - rear hallway.  Bathing room has been closed off for repairs. |
|       | 4 <sup>th</sup> floor - east side w/c.                                               |





#### Description

4<sup>th</sup> floor - west side bathing room.

As per Order dated March 3/17.

Violation #35) The door is missing a locking device. Remedy: provide locking device. (SofM By-law 21.10 (d))



4<sup>th</sup> floor - west side w/c.

As per Order dated March 3, 2017:

Violation #36) The toilet is plugged. Remedy: unplug toilet. (SofM By-law 21.10 (f))



| Photo | Description