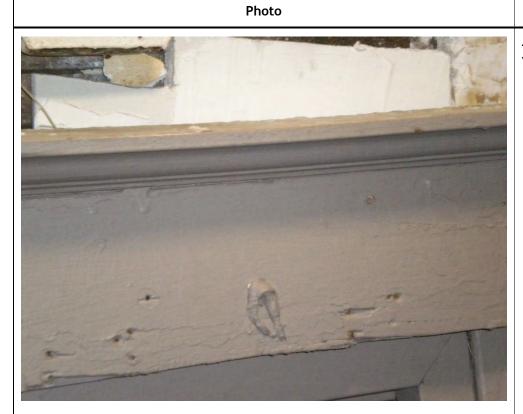

Violation Number: Violation: VI-2017-03924 4th floor hallway - there is a hole in the wall above the entry door to room # **Violation Date:** Sep 05, 2017 Standards of Maintenance By-law 5462 - Sec 21.10: 21.10 Every lodging house owner shall at all times keep or maintain the Violation Type: lodging house: Standards of (a) in a thoroughly clean and sanitary condition, including windows and Maintenance By-Law No. lightwells: 5462 (b) free of pests, including insects and rodents; (c) fixtures and appliances in good working order and repair; Resolve By: (d) floors, stairs, doors, walls and windows in good working order and repair; (e) heating system in good working order and repair; and (f) sinks, toilets and bathing fixtures in good working order and repair. **Violation Status: Violation Instructions:** 30 day S/M Order to repair hole in wall **Violation Number:** Violation: VI-2017-03934 4th floor W/S Bathtub room- the water spout is missing. Violation Date: Standards of Maintenance By-law 5462 - Sec 21.10: Sep 05, 2017 21.10 Every lodging house owner shall at all times keep or maintain the lodging house: Violation Type: (a) in a thoroughly clean and sanitary condition, including windows and Standards of lightwells; Maintenance By-Law No. (b) free of pests, including insects and rodents; 5462 (c) fixtures and appliances in good working order and repair; (d) floors, stairs, doors, walls and windows in good working order and repair; Resolve By: (e) heating system in good working order and repair; and (f) sinks, toilets and bathing fixtures in good working order and repair. **Violation Status: Violation Instructions:** 30 day S/M Order to replace missing water spout. Violation Number: Violation: VI-2017-03925 4th floor E/S bathtub room - the window is missing. Violation Date: Standards of Maintenance By-law 5462 - Sec 21.10: Sep 05, 2017 21.10 Every lodging house owner shall at all times keep or maintain the lodging house: Violation Type: (a) in a thoroughly clean and sanitary condition, including windows and Standards of lightwells: Maintenance By-Law No. (b) free of pests, including insects and rodents; (c) fixtures and appliances in good working order and repair; 5462 (d) floors, stairs, doors, walls and windows in good working order and repair: Resolve By: (e) heating system in good working order and repair; and (f) sinks, toilets and bathing fixtures in good working order and repair. **Violation Status: Violation Instructions:** 30 day S/M order to replace window