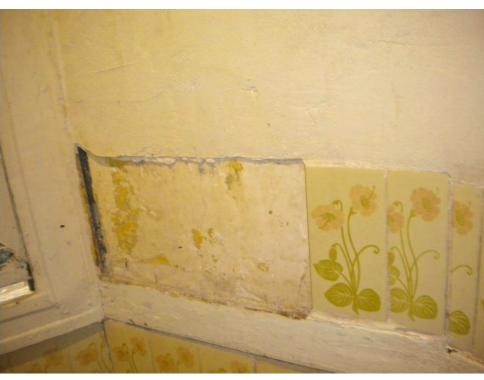

Violation Number: Violation: VI-2017-03924 4th floor hallway - there is a hole in the wall above the entry door to room # **Violation Date:** Sep 05, 2017 Standards of Maintenance By-law 5462 - Sec 21.10: 21.10 Every lodging house owner shall at all times keep or maintain the Violation Type: lodging house: Standards of (a) in a thoroughly clean and sanitary condition, including windows and Maintenance By-Law No. lightwells: 5462 (b) free of pests, including insects and rodents; (c) fixtures and appliances in good working order and repair; Resolve By: (d) floors, stairs, doors, walls and windows in good working order and repair; (e) heating system in good working order and repair; and (f) sinks, toilets and bathing fixtures in good working order and repair. **Violation Status: Violation Instructions:** 30 day S/M Order to repair hole in wall **Violation Number:** Violation: VI-2017-03934 4th floor W/S Bathtub room- the water spout is missing. Violation Date: Standards of Maintenance By-law 5462 - Sec 21.10: Sep 05, 2017 21.10 Every lodging house owner shall at all times keep or maintain the lodging house: Violation Type: (a) in a thoroughly clean and sanitary condition, including windows and Standards of lightwells; Maintenance By-Law No. (b) free of pests, including insects and rodents; 5462 (c) fixtures and appliances in good working order and repair; (d) floors, stairs, doors, walls and windows in good working order and repair; Resolve By: (e) heating system in good working order and repair; and (f) sinks, toilets and bathing fixtures in good working order and repair. **Violation Status: Violation Instructions:** 30 day S/M Order to replace missing water spout. Violation Number: Violation: VI-2017-03925 4th floor E/S bathtub room - the window is missing. Violation Date: Standards of Maintenance By-law 5462 - Sec 21.10: Sep 05, 2017 21.10 Every lodging house owner shall at all times keep or maintain the lodging house: Violation Type: (a) in a thoroughly clean and sanitary condition, including windows and Standards of lightwells: Maintenance By-Law No. (b) free of pests, including insects and rodents; (c) fixtures and appliances in good working order and repair; 5462 (d) floors, stairs, doors, walls and windows in good working order and repair: Resolve By: (e) heating system in good working order and repair; and (f) sinks, toilets and bathing fixtures in good working order and repair. **Violation Status: Violation Instructions:** 30 day S/M order to replace window