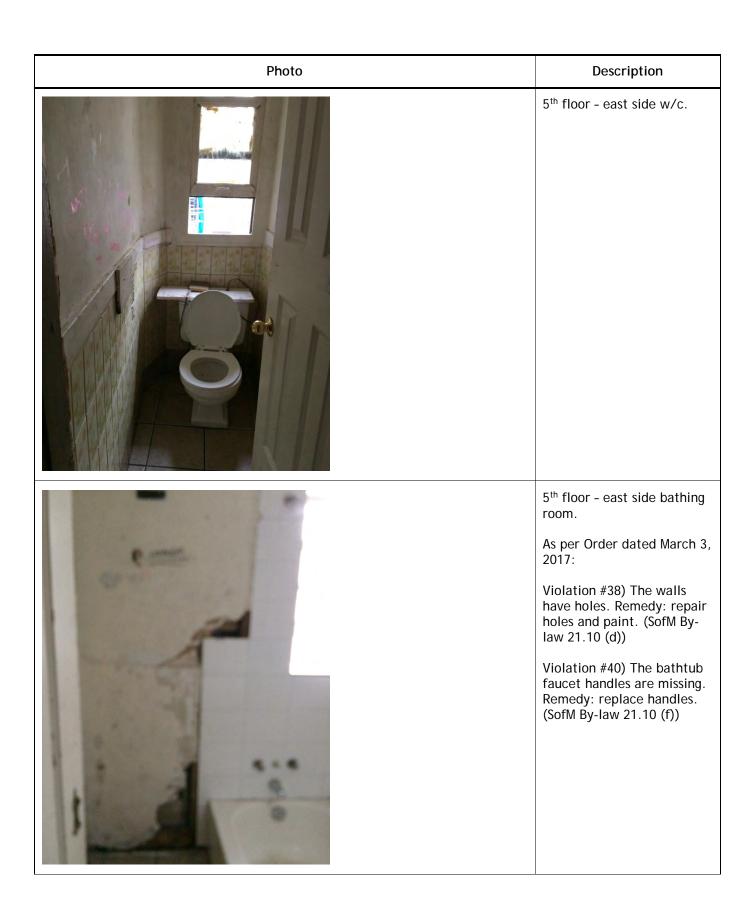

airs. |
|       | 4 <sup>th</sup> floor - east side w/c.                                               |





#### Description

4<sup>th</sup> floor - west side bathing room.

As per Order dated March 3/17.

Violation #35) The door is missing a locking device. Remedy: provide locking device. (SofM By-law 21.10 (d))



4<sup>th</sup> floor - west side w/c.

As per Order dated March 3, 2017:

Violation #36) The toilet is plugged. Remedy: unplug toilet. (SofM By-law 21.10 (f))



| Photo | Description                    |
|-------|--------------------------------|
|       | 4 <sup>th</sup> floor hallway. |
|       | Fire exit stairwell.           |

| Photo   | Description           |
|---------|-----------------------|
| s.22(1) | 5 <sup>th</sup> floor |
| s.22(1) | 5 <sup>th</sup> floor |







### Photo Description 5<sup>th</sup> floor - west side bathing room. As per Order dated March 3, 2017: Violation #43) The ceiling light fixture is damaged. Remedy: replace fixture. (SofM By-law 21.10(c)) 5.22(1) 5<sup>th</sup> floor - west side bathing room. As per Order dated March 3, 2017: Violation #39) The locking device on the door is damaged. Remedy: repair locking device. (SofM By-law 21.10 (d))



| Photo   | Description                                                                                                                                                                                                                                                                       |
|---------|--------------------------------------------------------------------------------------