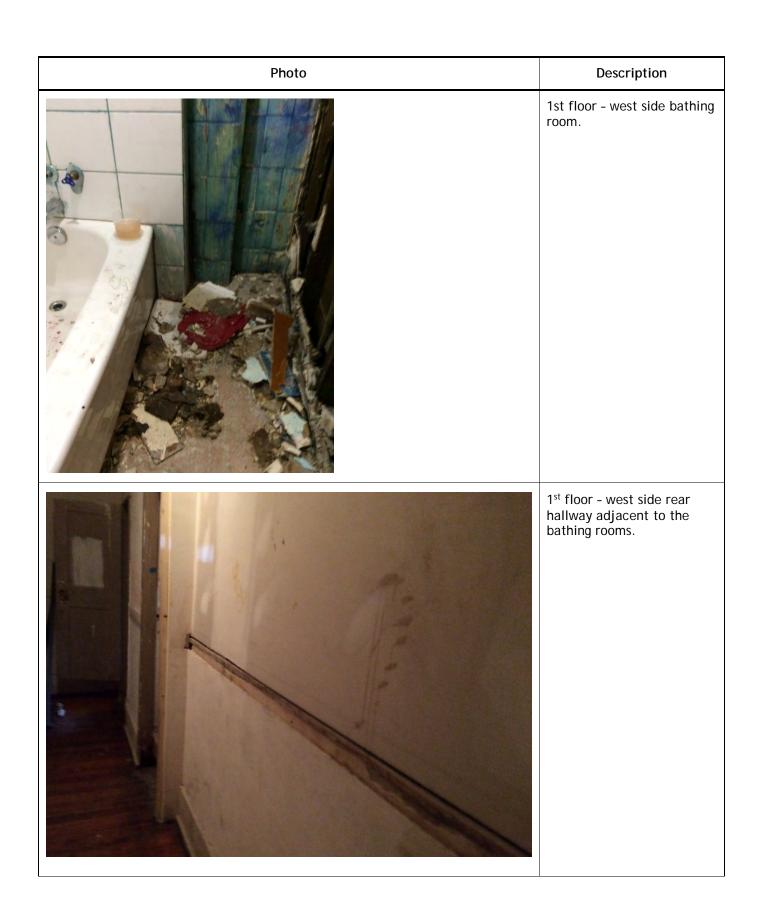

|
|-------|-------------------------------------------------------------------------------------------------------------------------------------------------------------------------------------------------------------------------------------------------------|
|       | 1st floor - west side w/c.  As per Order dated March 3, 2017:  Violation #7) The toilet is plugged. Remedy: unplug toilet. (SofM By-law 21.10 (f))  Violation #9) Ceiling light does not work. Remedy: replace ceiling light. (SofM By-law 21.10 (c)) |
|       | 1st floor - west side bathing room.                                                                                                                                                                                                                   |



| Photo | Description                                                                                                      |
|-------|------------------------------------------------------------------------------------------------------------------|
|       | 1st floor - west side rear hallway adjacent to the bathing rooms.  New gyprock and repairs on ceiling and walls. |
|       | 1st floor - rear east side hallway.  New gyprock and repairs on ceiling and walls in.                            |

| Photo   | Description                           |
|---------|---------------------------------------|
|         | 1st floor main hallway.               |
| s.22(1) | 1 <sup>st</sup> floor - main hallway. |

# Description Photo 2<sup>nd</sup> floor main hallway. s.22(1) 2<sup>nd</sup> floor - ea