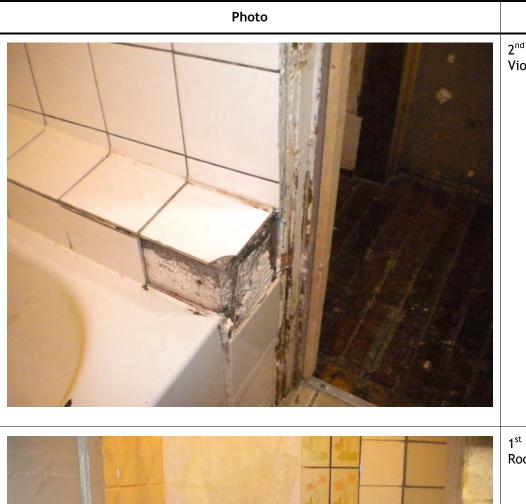

Violation Number: Violation: VI-2017-03924 4th floor hallway - there is a hole in the wall above the entry door to room # **Violation Date:** Sep 05, 2017 Standards of Maintenance By-law 5462 - Sec 21.10: 21.10 Every lodging house owner shall at all times keep or maintain the Violation Type: lodging house: Standards of (a) in a thoroughly clean and sanitary condition, including windows and Maintenance By-Law No. lightwells: 5462 (b) free of pests, including insects and rodents; (c) fixtures and appliances in good working order and repair; Resolve By: (d) floors, stairs, doors, walls and windows in good working order and repair; (e) heating system in good working order and repair; and (f) sinks, toilets and bathing fixtures in good working order and repair. **Violation Status: Violation Instructions:** 30 day S/M Order to repair hole in wall **Violation Number:** Violation: VI-2017-03934 4th floor W/S Bathtub room- the water spout is missing. Violation Date: Standards of Maintenance By-law 5462 - Sec 21.10: Sep 05, 2017 21.10 Every lodging house owner shall at all times keep or maintain the lodging house: Violation Type: (a) in a thoroughly clean and sanitary condition, including windows and Standards of lightwells; Maintenance By-Law No. (b) free of pests, including insects and rodents; 5462 (c) fixtures and appliances in good working order and repair; (d) floors, stairs, doors, walls and windows in good working order and repair; Resolve By: (e) heating system in good working order and repair; and (f) sinks, toilets and bathing fixtures in good working order and repair. **Violation Status: Violation Instructions:** 30 day S/M Order to replace missing water spout. Violation Number: Violation: VI-2017-03925 4th floor E/S bathtub room - the window is missing. Violation Date: Standards of Maintenance By-law 5462 - Sec 21.10: Sep 05, 2017 21.10 Every lodging house owner shall at all times keep or maintain the lodging house: Violation Type: (a) in a thoroughly clean and sanitary condition, including windows and Standards of lightwells: Maintenance By-Law No. (b) free of pests, including insects and rodents; (c) fixtures and appliances in good working order and repair; 5462 (d) floors, stairs, doors, walls and windows in good working order and repair: Resolve By: (e) heating system in good working order and repair; and (f) sinks, toilets and bathing fixtures in good working order and repair. **Violation Status: Violation Instructions:** 30 day S/M order to replace window