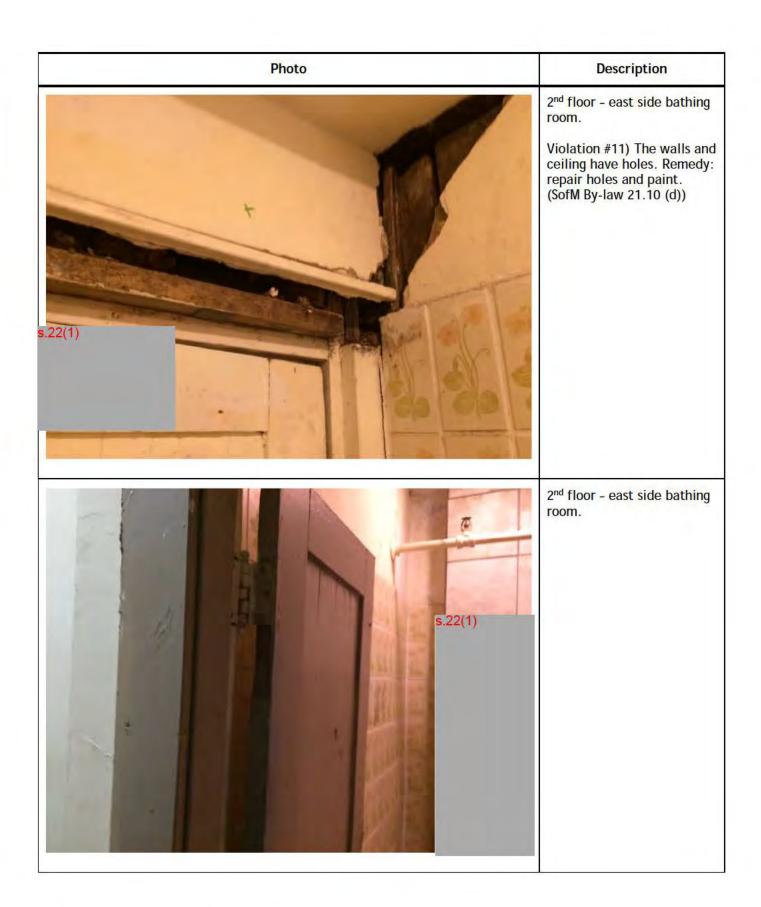

| 2 <sup>nd</sup> floor - east side w/c.  Violation #13) Ceiling is missing light bulb. Remedy: provide light bulb. (SofM By-law 20.1)                                                                                                                                         |
| Pak of specific range of the state of the st | 2 <sup>nd</sup> floor - east side bathing room.  Violation #10) The bathtub faucet handles are missing. Remedy: replace handles. (SofM By-law 21.10 (f))  Violation #12) Tiles are damaged or missing. Remedy: replace all damaged or missing tiles. (SofM By-law 21.10 (d)) |





#### Photo Description



2<sup>nd</sup> floor - west side rear hallway.

Water damage on what appears to be recently installed gyprock on walls and ceilings.



2<sup>nd</sup> floor - west side w/c.

As per Order dated March 3, 2017:

Violation #18) The ceiling light is damaged. Remedy: repair ceiling light. (SofM By-law 21.10 (c))

Violation #19) The walls are in disrepair. Remedy: repair and paint walls. (SofM Bylaw 21.10 (d))

| Photo   | Description                                                                                                                                                                                                                 |
|---------|----------------------------------------------------------------------------------------------------------------------