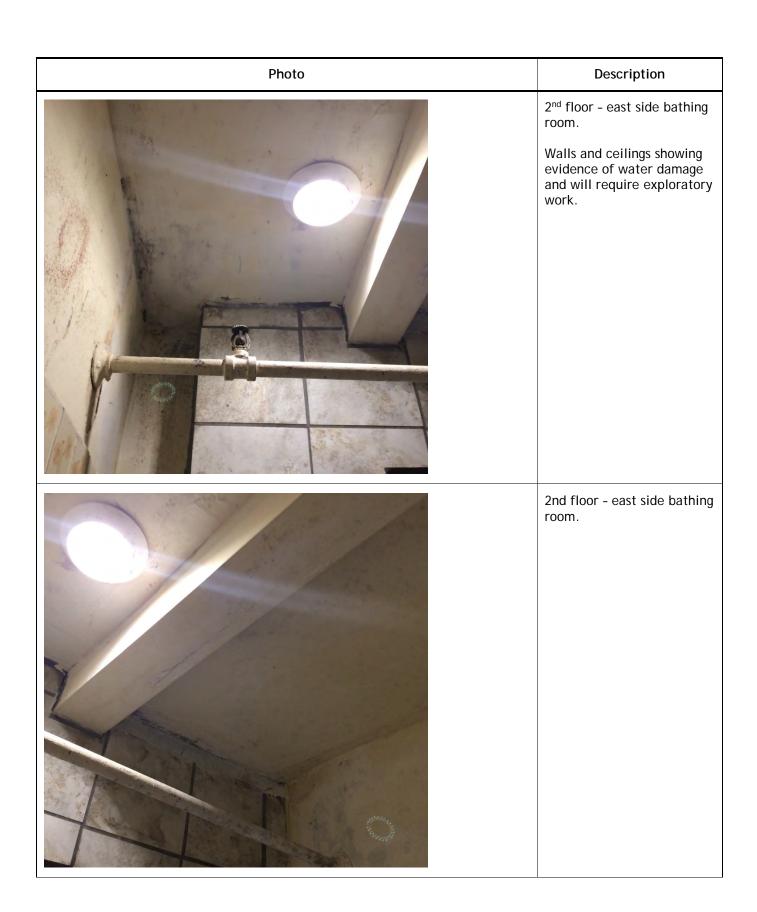

|                                       |

| Date Report Made:  July 17, 2017  Becky Innes  Case File Manager |
|------------------------------------------------------------------|
|                                                                  |
| FYA to:FYI to:                                                   |

















































| Photo   | Description                                                                                                                                                       |
|---------|-------------------------------------------------------------------------------------------------------------------------------------------------------------------|
| s.22(1) | 4 <sup>th</sup> floor - west side w/c.  Door defaced with graffiti.                                                                                               |
|         | 4 <sup>th</sup> floor - east side bathing room.  Mould growing on what appears to be recently installed gyprock.  Exploratory work will be required in this area. |











| Photo   | Description                            |
|---