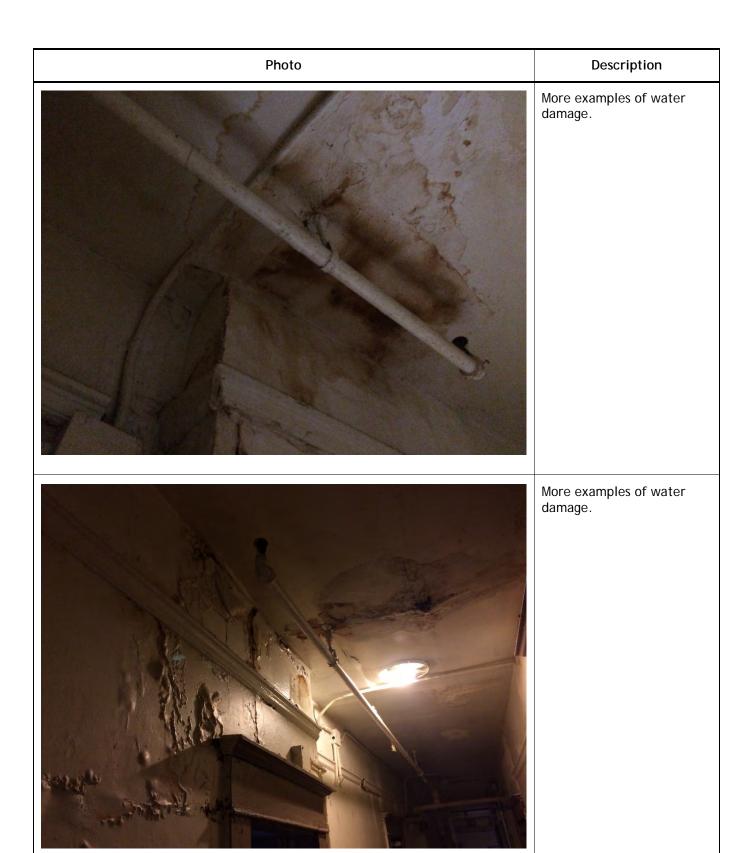

|
| ate Report Made: January 23, 2017                                          |                    | Unsafe To Occupy  Becky Innes Case File Manager     |             |
| FYA to: Susan Smith for combined order  FYI to:                            |                    |                                                     |             |
|                                                                            |                    | L.Urekar                                            |             |
|                                                                            |                    | Manager / Supervisor Ap                             | proval      |





Example of water damage. Repairs made to wall finishes but water leaks still persist.



More examples of water damage.



| Photo | Description                                                                                             |
|-------|---------------------------------------------------------------------------------------------------------|
|       | Water damage to the ceiling and walls of the bathtub room on the west side of the 1st floor. Bi PUI 97. |



# CITY OF VANCOUVER DEVELOPMENT, BUILDINGS AND LICENSING Chief Building Official (CBO) and Building Code and Policy Investigation and Enforcement (IE) Inspections Branch - Building Inspections

# Co-ordinated Inspection Report

Page 1 of 9

| ALTON CONTRACTOR                                                 | 60 E Hastings St                                    | IR Number                       | IC 10659                          |
|------------