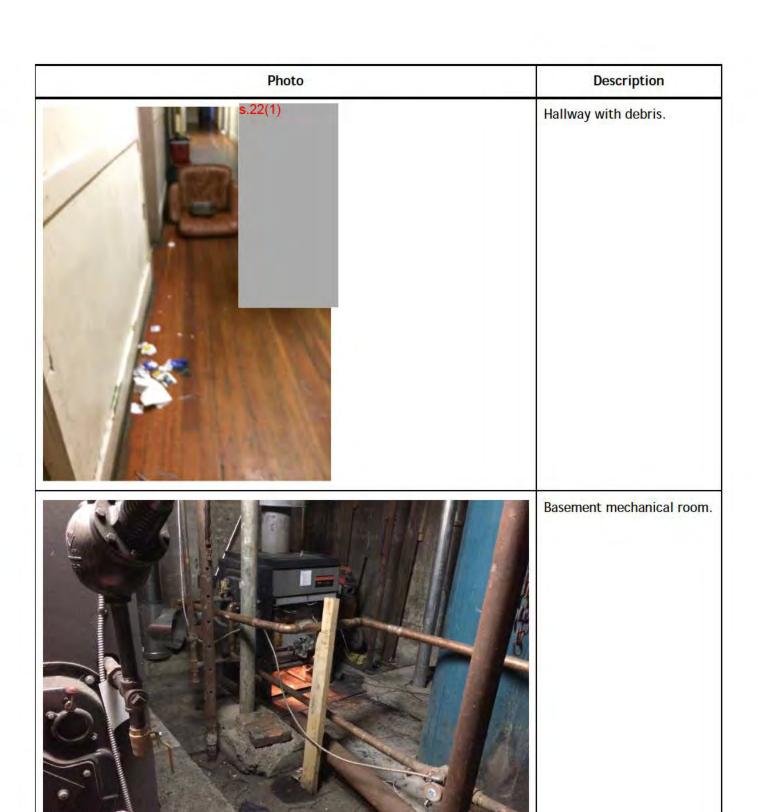

|
|-------|-------------------------------------------------------------------------------------------------------------------------------------------------------------------------------------------------------------------------------------|
|       | 7 <sup>th</sup> floor - east side w/c.  As per Order dated Mar.3/17:  Violation #57) The walls have holes. Remedy: repair holes and paint. (SofM By- law 21.10 (d))  HOLE IN THE EAST WALL NOT REPAIRED BUT THE WALLS WERE PAINTED. |
|       | 7 <sup>th</sup> floor - east side w/c door.                                                                                                                                                                                         |







Basement - Shoring in the west side of the basement.

Shoring installed by Ocean West Construction.

Shoring in place from the basement up to the underside of the 4<sup>th</sup> floor on the west elevation.



Shoring in basement.

| Photo   | Description         |
|---------|---------------------|
| s.22(1) | Shoring in basement |
|         |                     |

# CITY OF VANCOUVER DEVELOPMENT, BUILDINGS AND LICENSING Chief Building Official (CBO) and Building Code and Policy Inspections Branch - Building Inspections

# Co-ordinated Inspection Report Investigation and Enforcement (IE)

Page 1 of 7

| Main Address