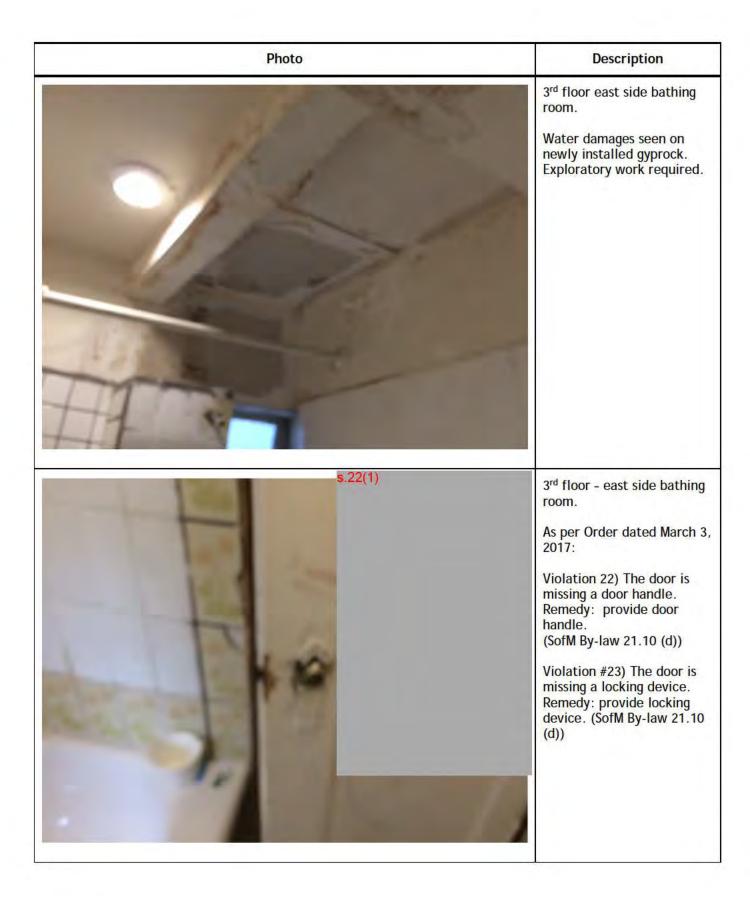

-------------------------------------------------------------------------------------------------------------------------------------------------------------------------------------------------------------------------------------------|
|       | 3 <sup>rd</sup> floor - rear east side hallway.  Water damage on ceiling.                                                                                                                                                                                                    |
|       | 3rd floor east side bathing room.  As per Order dated March 3, 2017:  Violation #21) The wall tiles are tagged with graffiti. Remedy: remove all graffiti from wall tiles. (SofM Bylaw 21.10 (a))  Water damages seen on newly installed gyprock. Exploratory work required. |



## Photo Description 3rd floor - east side rear hallway. Water damage on ceiling. s.22(1) 3rd floor - west side shower room. As per Order dated March 3, 2017: Violation 25) The faucet head is missing. Remedy: replace faucet head. (SofM By-law 21.10 (f)) Violation #26) The faucet handles are missing. Remedy: replace faucet handles. (SofM By-law 21.10 (f))

| Photo | Description                                                                                                                                                                             |
|-------|-----------------------------------------------------------------------------------------------------------------------------------------------------------------------------------------|
|       | 3 <sup>rd</sup> floor - west side show