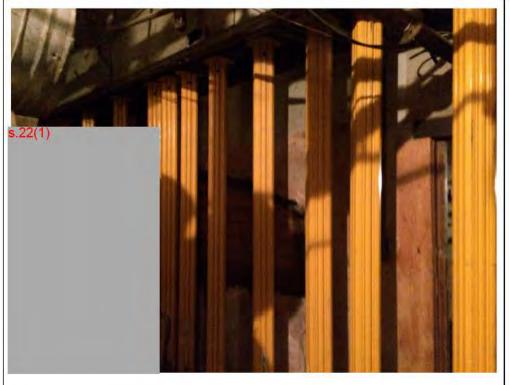

-------------------------------------------------------------------------------------------------------|
|       | 7 <sup>th</sup> floor - east side w/c.  As per Order dated Mar.3/17:  Violation #57) The walls have holes. Remedy: repair holes and paint. (SofM By- law 21.10 (d))  HOLE IN THE EAST WALL NOT REPAIRED BUT THE WALLS WERE PAINTED. |
|       | 7 <sup>th</sup> floor - east side w/c door.                                                                                                                                                                                         |







Basement - Shoring in the west side of the basement.

Shoring installed by Ocean West Construction.

Shoring in place from the basement up to the underside of the 4<sup>th</sup> floor on the west elevation.



Shoring in basement.

| Photo   | Description         |
|---------|---------------------|
| s.22(1) | Shoring in basement |
|         |                     |

# CITY OF VANCOUVER DEVELOPMENT, BUILDINGS AND LICENSING Chief Building Official (CBO) and Building Code and Policy Inspections Branch - Building Inspections

# Co-ordinated Inspection Report Investigation and Enforcement (IE)

Page 1 of 7

| Main Address