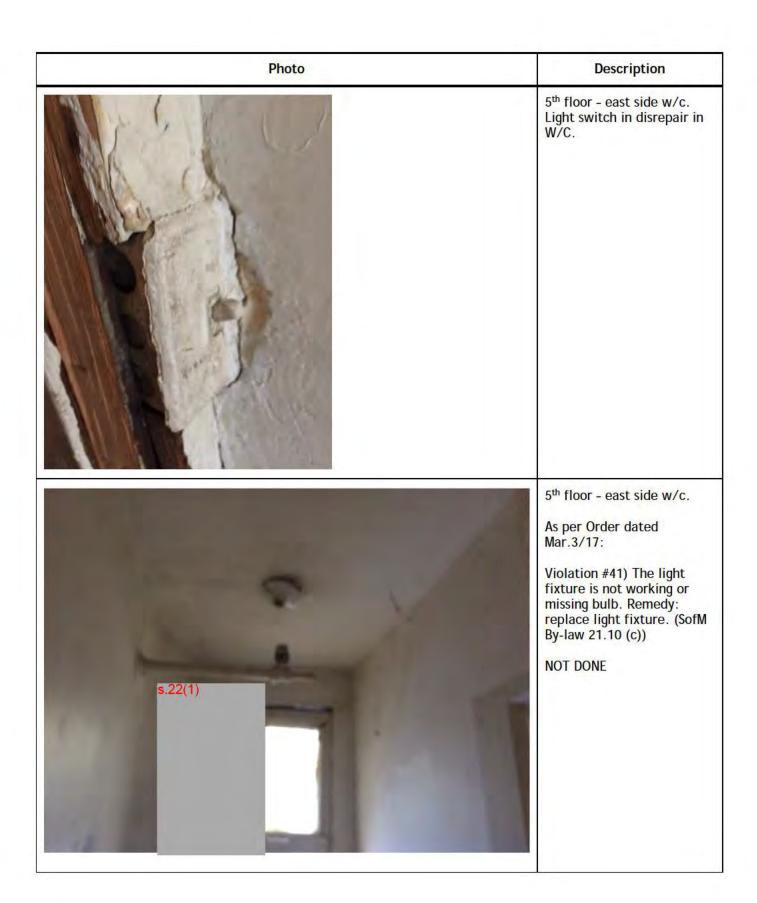

Violation Number: Violation: VI-2017-03924 4th floor hallway - there is a hole in the wall above the entry door to room # **Violation Date:** Sep 05, 2017 Standards of Maintenance By-law 5462 - Sec 21.10: 21.10 Every lodging house owner shall at all times keep or maintain the Violation Type: lodging house: Standards of (a) in a thoroughly clean and sanitary condition, including windows and Maintenance By-Law No. lightwells: 5462 (b) free of pests, including insects and rodents; (c) fixtures and appliances in good working order and repair; Resolve By: (d) floors, stairs, doors, walls and windows in good working order and repair; (e) heating system in good working order and repair; and (f) sinks, toilets and bathing fixtures in good working order and repair. **Violation Status: Violation Instructions:** 30 day S/M Order to repair hole in wall **Violation Number:** Violation: VI-2017-03934 4th floor W/S Bathtub room- the water spout is missing. Violation Date: Standards of Maintenance By-law 5462 - Sec 21.10: Sep 05, 2017 21.10 Every lodging house owner shall at all times keep or maintain the lodging house: Violation Type: (a) in a thoroughly clean and sanitary condition, including windows and Standards of lightwells; Maintenance By-Law No. (b) free of pests, including insects and rodents; 5462 (c) fixtures and appliances in good working order and repair; (d) floors, stairs, doors, walls and windows in good working order and repair; Resolve By: (e) heating system in good working order and repair; and (f) sinks, toilets and bathing fixtures in good working order and repair. **Violation Status: Violation Instructions:** 30 day S/M Order to replace missing water spout. Violation Number: Violation: VI-2017-03925 4th floor E/S bathtub room - the window is missing. Violation Date: Standards of Maintenance By-law 5462 - Sec 21.10: Sep 05, 2017 21.10 Every lodging house owner shall at all times keep or maintain the lodging house: Violation Type: (a) in a thoroughly clean and sanitary condition, including windows and Standards of lightwells: Maintenance By-Law No. (b) free of pests, including insects and rodents; (c) fixtures and appliances in good working order and repair; 5462 (d) floors, stairs, doors, walls and windows in good working order and repair: Resolve By: (e) heating system in good working order and repair; and (f) sinks, toilets and bathing fixtures in good working order and repair. **Violation Status: Violation Instructions:** 30 day S/M order to replace window