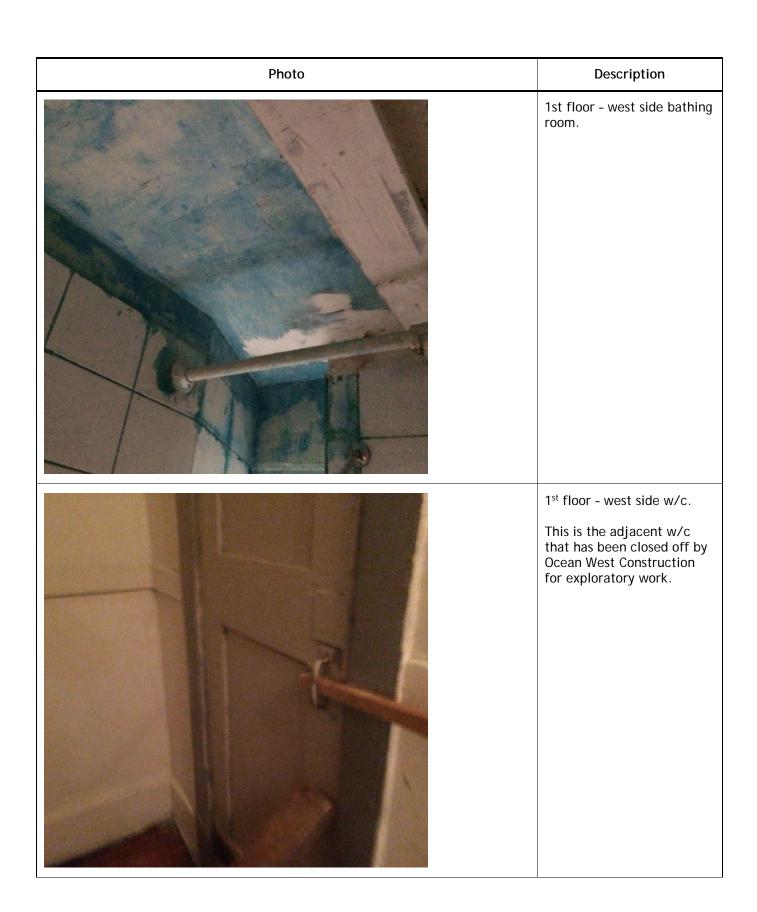

|                                       |

| Date Report Made:  July 17, 2017  Becky Innes  Case File Manager |
|------------------------------------------------------------------|
|                                                                  |
| FYA to:FYI to:                                                   |

















































| Photo   | Description                                                                                                                                                       |
|---------|-------------------------------------------------------------------------------------------------------------------------------------------------------------------|
| s.22(1) | 4 <sup>th</sup> floor - west side w/c.  Door defaced with graffiti.                                                                                               |
|         | 4 <sup>th</sup> floor - east side bathing room.  Mould growing on what appears to be recently installed gyprock.  Exploratory work will be required in this area. |











| Photo   | Description