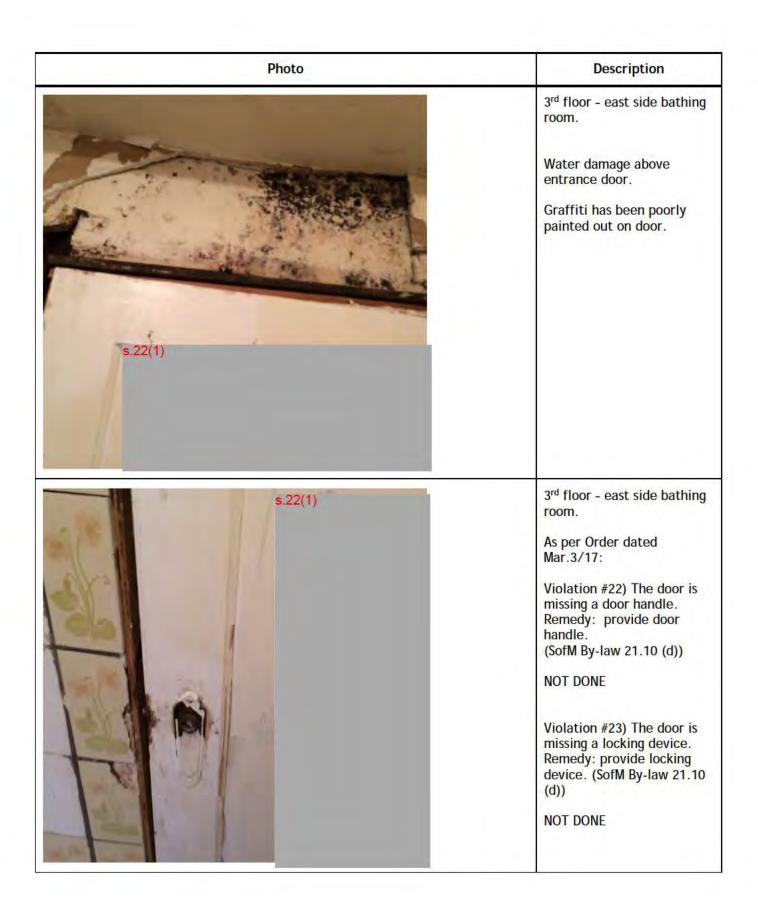

|                                       |

| Date Report Made:  July 17, 2017  Becky Innes  Case File Manager |
|------------------------------------------------------------------|
|                                                                  |
| FYA to:FYI to:                                                   |

















































| Photo   | Description                                                                                                                                                       |
|---------|-------------------------------------------------------------------------------------------------------------------------------------------------------------------|
| s.22(1) | 4 <sup>th</sup> floor - west side w/c.  Door defaced with graffiti.                                                                                               |
|         | 4 <sup>th</sup> floor - east side bathing room.  Mould growing on what appears to be recently installed gyprock.  Exploratory work will be required in this area. |











| Photo   | Description                            |
|---------|---------