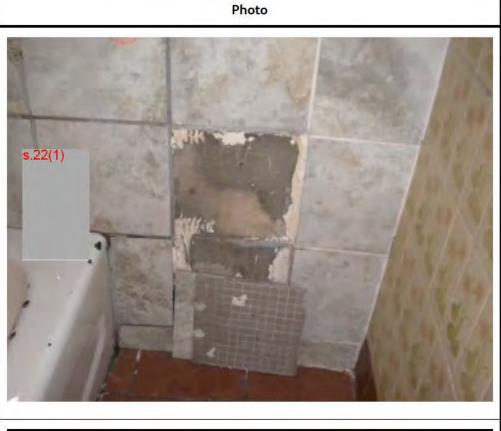

Violation Number: Violation: VI-2017-03924 4th floor hallway - there is a hole in the wall above the entry door to room # **Violation Date:** Sep 05, 2017 Standards of Maintenance By-law 5462 - Sec 21.10: 21.10 Every lodging house owner shall at all times keep or maintain the Violation Type: lodging house: Standards of (a) in a thoroughly clean and sanitary condition, including windows and Maintenance By-Law No. lightwells: 5462 (b) free of pests, including insects and rodents; (c) fixtures and appliances in good working order and repair; Resolve By: (d) floors, stairs, doors, walls and windows in good working order and repair; (e) heating system in good working order and repair; and (f) sinks, toilets and bathing fixtures in good working order and repair. **Violation Status: Violation Instructions:** 30 day S/M Order to repair hole in wall **Violation Number:** Violation: VI-2017-03934 4th floor W/S Bathtub room- the water spout is missing. Violation Date: Standards of Maintenance By-law 5462 - Sec 21.10: Sep 05, 2017 21.10 Every lodging house owner shall at all times keep or maintain the lodging house: Violation Type: (a) in a thoroughly clean and sanitary condition, including windows and Standards of lightwells; Maintenance By-Law No. (b) free of pests, including insects and rodents; 5462 (c) fixtures and appliances in good working order and repair; (d) floors, stairs, doors, walls and windows in good working order and repair; Resolve By: (e) heating system in good working order and repair; and (f) sinks, toilets and bathing fixtures in good working order and repair. **Violation Status: Violation Instructions:** 30 day S/M Order to replace missing water spout. Violation Number: Violation: VI-2017-03925 4th floor E/S bathtub room - the window is missing. Violation Date: Standards of Maintenance By-law 5462 - Sec 21.10: Sep 05, 2017 21.10 Every lodging house owner shall at all times keep or maintain the lodging house: Violation Type: (a) in a thoroughly clean and sanitary condition, including windows and Standards of lightwells: Maintenance By-Law No. (b) free of pests, including insects and rodents; (c) fixtures and appliances in good working order and repair; 5462 (d) floors, stairs, doors, walls and windows in good working order and repair: Resolve By: (e) heating system in good working order and repair; and (f) sinks, toilets and bathing fixtures in good working order and repair. **Violation Status: Violation Instructions:** 30 day S/M order to replace window