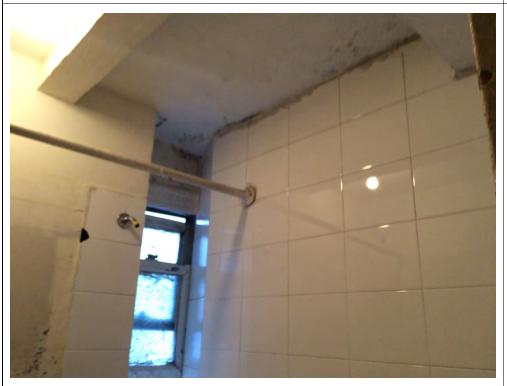

|



 $5^{\text{th}}$  floor - west side bathing room.

Wall tiles have come away from the wall.



 $5^{\text{th}}$  floor - west side bathing room.

As per Order dated Mar.3/17:

Violation #44) The locking device on the door is damaged. Remedy: repair locking device. (SofM By-law 21.10 (d))

NOT DONE - CATCH FOR SLIDE PIN MISSING.



5<sup>th</sup> floor - east side bathing room.

As per Order dated Mar.3/17:

Violation #38) The walls have holes. Remedy: repair holes and paint. (SofM Bylaw 21.10 (d))

NEW DRYWALL HAS BEEN INSTALLED BUT MOULD CAN BE SEEN GROWING THROUGH THE NEW DRYWALL ON THE CEILING AND THE WALLS. THIS BATHING ROOM WILL REQUIRE EXPLORATORY.



5<sup>th</sup> floor - east side bathing room.





| Photo | Description                                                                                                                |
|-------|----------------------------------------------------------------------------------------------------------------------------|
|       | 5 <sup>th</sup> floor - east side w/c.  Door is missing a locking device.                                                  |
|       | 5 <sup>th</sup> floor - east side bathing room.  Mould growing on the newly installed gyprock.  Exploratory work required. |





Photo

## Description

6<sup>th</sup> floor - west side shower room.

As per Order dated Mar.3/17:

Violation #51) The shower head is missing. Remedy: replace faucet head. (SofM By-law 21.10 (f))

NOT