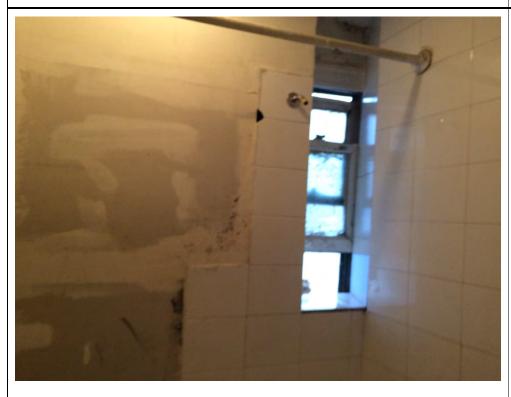

----------------------|
|       | 5 <sup>th</sup> floor - west side bathing room.  As per Order dated Mar.3/17:  Violation #42) The wall tiles are tagged with graffiti. Remedy: remove all graffiti from wall tiles. (SofM Bylaw 21.10 (a))  DONE |
|       | 5 <sup>th</sup> floor - west side bathing room.                                                                                                                                                                  |



 $5^{\text{th}}$  floor - west side bathing room.

Wall tiles have come away from the wall.



 $5^{\text{th}}$  floor - west side bathing room.

As per Order dated Mar.3/17:

Violation #44) The locking device on the door is damaged. Remedy: repair locking device. (SofM By-law 21.10 (d))

NOT DONE - CATCH FOR SLIDE PIN MISSING.



5<sup>th</sup> floor - east side bathing room.

As per Order dated Mar.3/17:

Violation #38) The walls have holes. Remedy: repair holes and paint. (SofM Bylaw 21.10 (d))

NEW DRYWALL HAS BEEN INSTALLED BUT MOULD CAN BE SEEN GROWING THROUGH THE NEW DRYWALL ON THE CEILING AND THE WALLS. THIS BATHING ROOM WILL REQUIRE EXPLORATORY.



5<sup>th</sup> floor - east side bathing room.





| Photo | Description                                                                                                                |
|-------|----------------------------------------------------------------------------------------------------------------------------|
|       | 5 <sup>th</sup> floor - east side w/c.  Door is missing a locking device.                                                  |
|