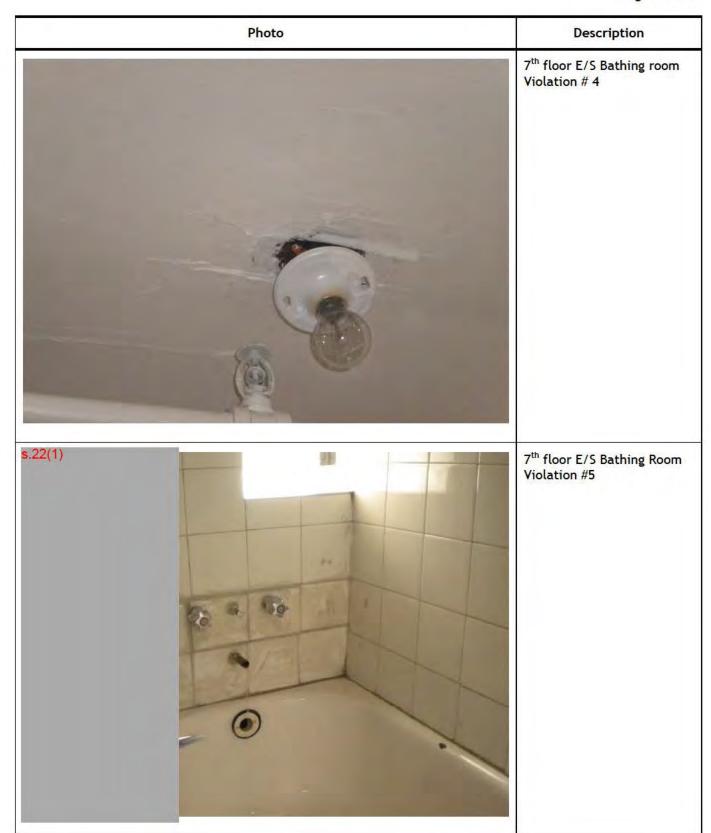

|  |  |  |
|                        | 30 day 37 m order to repair watt                                               |  |  |  |
|                        |                                                                                |  |  |  |

Violation Number:

Violation:

VI-2017-03921

5th floor W/S bathroom - there are several broken tiles located at the base

of the bathtub

Violation Date:

Sep 05, 2017

Standards of Maintenance By-law No. 5462: Standards of Maintenance By-law No. 5462

Violation Type:

Standards of

Maintenance By-Law No.

5462

**Violation Instructions:** 

30 Day S/M Order to replace broken tile

Resolve By:

**Violation Status:** 



Description

7<sup>th</sup> floor W/S Bathing Room Violation #1



7<sup>th</sup> floor window pane Violation #2

















4<sup>th</sup> floor hallway above 5.22(1) violation # 24



4<sup>th</sup> floor E/S Bathing Room Violation #25



4<sup>th</sup> Floor E/S Bathroom Violation #26



4<sup>th</sup> floor E/S Bathing Room Violation #29





3<sup>rd</sup> floor W/S Toilet Room Violation #30



3<sup>rd</sup> floor hallway Violation #32









3<sup>rd</sup> floor E/S Toilet Room Violation # 34





Description

2<sup>nd</sup> floor W/S Toilet room Violation 38



2<sup>nd</sup> floor W/S toilet room Violation #39



Photo

Description

2<sup>nd</sup> floor E/S Bathing room Violation #41



2<sup>nd</sup> Floor E/S Bathing Room Violation #43



2<sup>nd</sup> floor E/S Bathing Room Violation #43



1<sup>st</sup> floor E/S Bathing Room#45



1<sup>st</sup> floor E/S Toilet Room Violation #