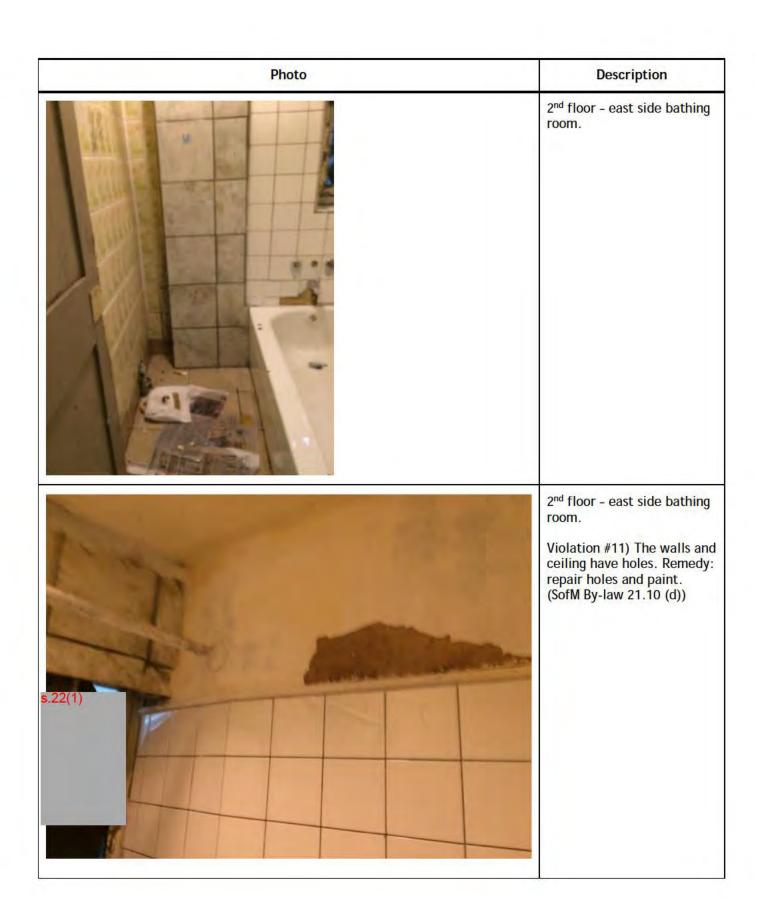

| 2 <sup>nd</sup> floor - east side w/c.  Violation #13) Ceiling is missing light bulb. Remedy: provide light bulb. (SofM By-law 20.1)                                                                                                                                         |
| Pak of specific range of the state of the st | 2 <sup>nd</sup> floor - east side bathing room.  Violation #10) The bathtub faucet handles are missing. Remedy: replace handles. (SofM By-law 21.10 (f))  Violation #12) Tiles are damaged or missing. Remedy: replace all damaged or missing tiles. (SofM By-law 21.10 (d)) |





#### Photo Description



2<sup>nd</sup> floor - west side rear hallway.

Water damage on what appears to be recently installed gyprock on walls and ceilings.



2<sup>nd</sup> floor - west side w/c.

As per Order dated March 3, 2017:

Violation #18) The ceiling light is damaged. Remedy: repair ceiling light. (SofM By-law 21.10 (c))

Violation #19) The walls are in disrepair. Remedy: repair and paint walls. (SofM Bylaw 21.10 (d))

| Photo   | Description                                                                                                                                                                                                                 |
|---------|--------------------------------------------------------------------------------------------------------------------