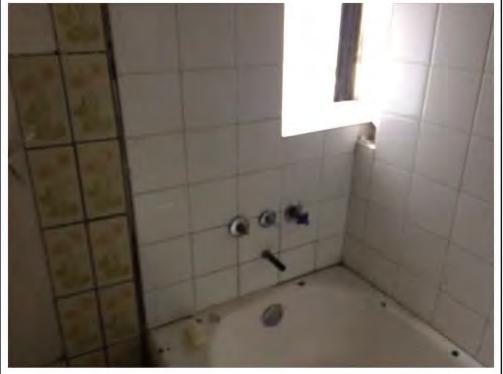

NOT DONE



6<sup>th</sup> floor - west side shower room.

| Photo   | Description                                                                                                                                                               |
|---------|---------------------------------------------------------------------------------------------------------------------------------------------------------------------------|
| s.22(1) | 6 <sup>th</sup> floor - west side shower room.  As per Order dated Mar.3/17:  Violation #53) The door is damaged. Remedy: replace door. (SofM By-law 21.10 (d))  NOT DONE |
|         | 6 <sup>th</sup> floor - west side w/c.                                                                                                                                    |





6<sup>th</sup> floor - east side bathing room.

As per Order dated Mar.3/17:

Violation #47) The bathtub faucet handles are missing. Remedy: replace handles. (SofM By-law 21.10 (f))

NOT DONE



| Photo   | Description                                                                                                       |
|---------|-------------------------------------------------------------------------------------------------------------------|
| s.22(1) | 6 <sup>th</sup> floor - east side w/c.  Access has been provided as per Order.  Graffiti needs to be painted out. |
| s.22(1) | 6 <sup>th</sup> floor - east side w/c.                                                                            |

| Photo   | Description