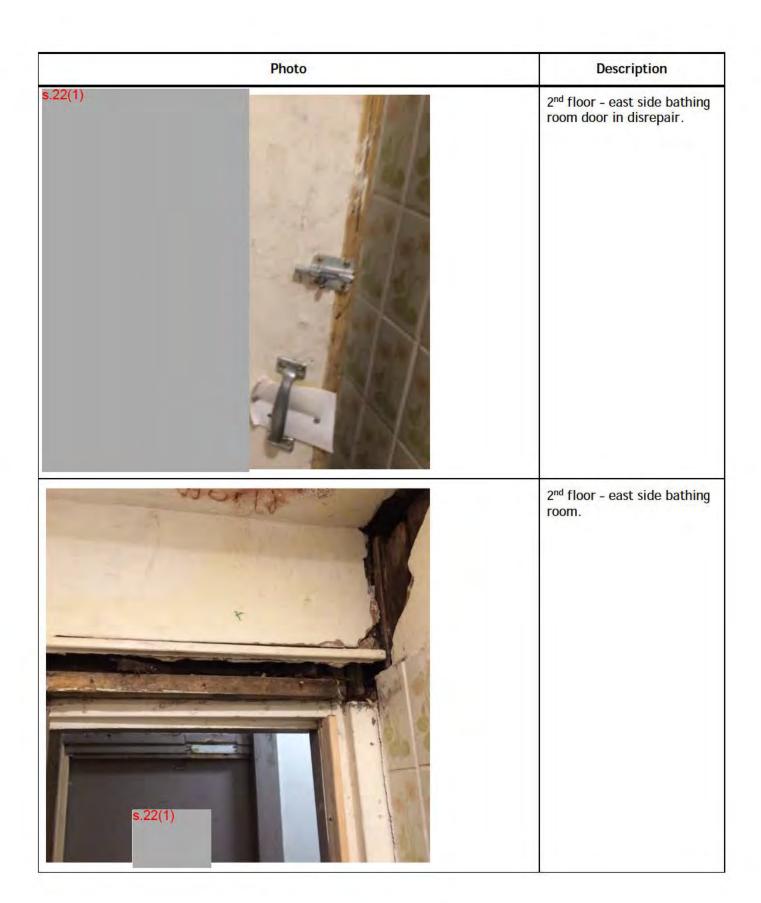

|                                       |

| Date Report Made:  July 17, 2017  Becky Innes  Case File Manager |
|------------------------------------------------------------------|
|                                                                  |
| FYA to:FYI to:                                                   |

















































| Photo   | Description                                                                                                                                                       |
|---------|-------------------------------------------------------------------------------------------------------------------------------------------------------------------|
| s.22(1) | 4 <sup>th</sup> floor - west side w/c.  Door defaced with graffiti.                                                                                               |
|         | 4 <sup>th</sup> floor - east side bathing room.  Mould growing on what appears to be recently installed gyprock.  Exploratory work will be required in this area. |











| Photo   | Description                            |
|-------