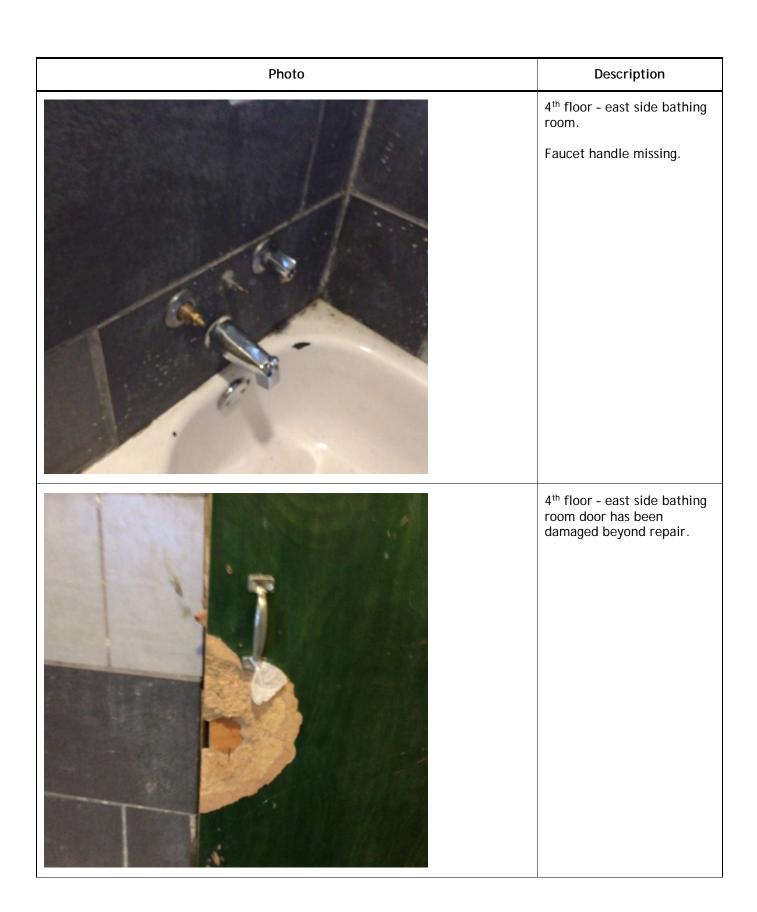

Violation Number: Violation: VI-2017-03924 4th floor hallway - there is a hole in the wall above the entry door to room # **Violation Date:** Sep 05, 2017 Standards of Maintenance By-law 5462 - Sec 21.10: 21.10 Every lodging house owner shall at all times keep or maintain the Violation Type: lodging house: Standards of (a) in a thoroughly clean and sanitary condition, including windows and Maintenance By-Law No. lightwells: 5462 (b) free of pests, including insects and rodents; (c) fixtures and appliances in good working order and repair; Resolve By: (d) floors, stairs, doors, walls and windows in good working order and repair; (e) heating system in good working order and repair; and (f) sinks, toilets and bathing fixtures in good working order and repair. **Violation Status: Violation Instructions:** 30 day S/M Order to repair hole in wall **Violation Number:** Violation: VI-2017-03934 4th floor W/S Bathtub room- the water spout is missing. Violation Date: Standards of Maintenance By-law 5462 - Sec 21.10: Sep 05, 2017 21.10 Every lodging house owner shall at all times keep or maintain the lodging house: Violation Type: (a) in a thoroughly clean and sanitary condition, including windows and Standards of lightwells; Maintenance By-Law No. (b) free of pests, including insects and rodents; 5462 (c) fixtures and appliances in good working order and repair; (d) floors, stairs, doors, walls and windows in good working order and repair; Resolve By: (e) heating system in good working order and repair; and (f) sinks, toilets and bathing fixtures in good working order and repair. **Violation Status: Violation Instructions:** 30 day S/M Order to replace missing water spout. Violation Number: Violation: VI-2017-03925 4th floor E/S bathtub room - the window is missing. Violation Date: Standards of Maintenance By-law 5462 - Sec 21.10: Sep 05, 2017 21.10 Every lodging house owner shall at all times keep or maintain the lodging house: Violation Type: (a) in a thoroughly clean and sanitary condition, including windows and Standards of lightwells: Maintenance By-Law No. (b) free of pests, including insects and rodents; (c) fixtures and appliances in good working order and repair; 5462 (d) floors, stairs, doors, walls and windows in good working order and repair: Resolve By: (e) heating system in good working order and repair; and (f) sinks, toilets and bathing fixtures in good working order and repair. **Violation Status: Violation Instructions:** 30 day S/M order to replace window