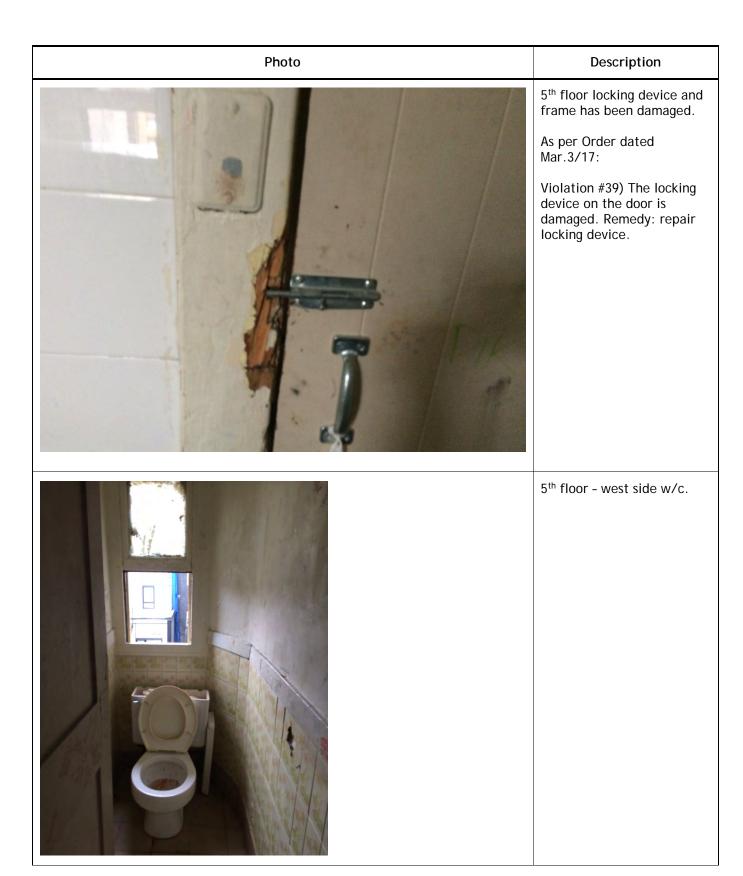

rs. |
|       | 4 <sup>th</sup> floor - east side w/c.                                               |





#### Description

4<sup>th</sup> floor - west side bathing room.

As per Order dated March 3/17.

Violation #35) The door is missing a locking device. Remedy: provide locking device. (SofM By-law 21.10 (d))



4<sup>th</sup> floor - west side w/c.

As per Order dated March 3, 2017:

Violation #36) The toilet is plugged. Remedy: unplug toilet. (SofM By-law 21.10 (f))



| Photo | Description                    |
|-------|--------------------------------|
|       | 4 <sup>th</sup> floor hallway. |
|       | Fire exit stairwell.           |

| Photo   | Description           |
|---------|-----------------------|
| s.22(1) | 5 <sup>th</sup> floor |
| s.22(1) | 5 <sup>th</sup> floor |







### Photo Description 5<sup>th</sup> floor - west side bathing room. As per Order dated March 3, 2017: Violation #43) The ceiling light fixture is damaged. Remedy: replace fixture. (SofM By-law 21.10(c)) 5.22(1) 5<sup>th</sup> floor - west side bathing room. As per Order dated March 3, 2017: Violation #39) The locking device on the door is damaged. Remedy: repair locking device. (SofM By-law 21.10 (d))



| Photo   | Description                                                                                                                                                                                                                                                                       |
|---------|----------------------------------------------------------------------------------------