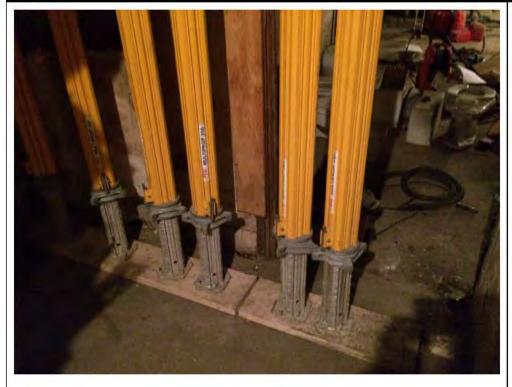

|
|-------|-------------------------------------------------------------------------------------------------------------------------------------------------------------------------------------------------------------------------------------|
|       | 7 <sup>th</sup> floor - east side w/c.  As per Order dated Mar.3/17:  Violation #57) The walls have holes. Remedy: repair holes and paint. (SofM By- law 21.10 (d))  HOLE IN THE EAST WALL NOT REPAIRED BUT THE WALLS WERE PAINTED. |
|       | 7 <sup>th</sup> floor - east side w/c door.                                                                                                                                                                                         |







Basement - Shoring in the west side of the basement.

Shoring installed by Ocean West Construction.

Shoring in place from the basement up to the underside of the 4<sup>th</sup> floor on the west elevation.



Shoring in basement.

| Photo   | Description         |
|---------|---------------------|
| s.22(1) | Shoring in basement |
|         |                     |

# CITY OF VANCOUVER DEVELOPMENT, BUILDINGS AND LICENSING Chief Building Official (CBO) and Building Code and Policy Inspections Branch - Building Inspections

# Co-ordinated Inspection Report Investigation and Enforcement (IE)

Page 1 of 7

| Main Address