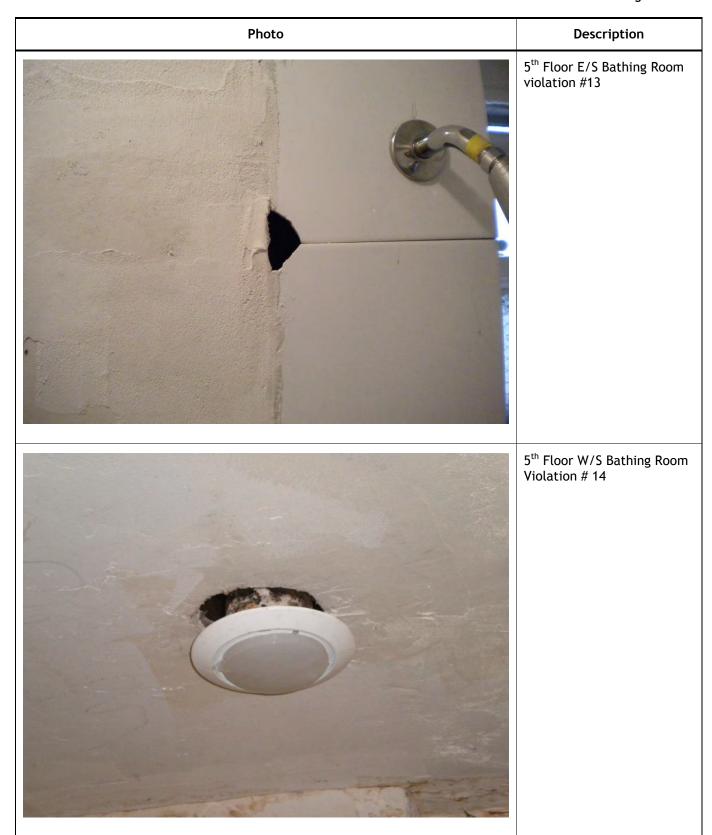

Violation Number: Violation: VI-2017-03924 4th floor hallway - there is a hole in the wall above the entry door to room # **Violation Date:** Sep 05, 2017 Standards of Maintenance By-law 5462 - Sec 21.10: 21.10 Every lodging house owner shall at all times keep or maintain the Violation Type: lodging house: Standards of (a) in a thoroughly clean and sanitary condition, including windows and Maintenance By-Law No. lightwells: 5462 (b) free of pests, including insects and rodents; (c) fixtures and appliances in good working order and repair; Resolve By: (d) floors, stairs, doors, walls and windows in good working order and repair; (e) heating system in good working order and repair; and (f) sinks, toilets and bathing fixtures in good working order and repair. **Violation Status: Violation Instructions:** 30 day S/M Order to repair hole in wall **Violation Number:** Violation: VI-2017-03934 4th floor W/S Bathtub room- the water spout is missing. Violation Date: Standards of Maintenance By-law 5462 - Sec 21.10: Sep 05, 2017 21.10 Every lodging house owner shall at all times keep or maintain the lodging house: Violation Type: (a) in a thoroughly clean and sanitary condition, including windows and Standards of lightwells; Maintenance By-Law No. (b) free of pests, including insects and rodents; 5462 (c) fixtures and appliances in good working order and repair; (d) floors, stairs, doors, walls and windows in good working order and repair; Resolve By: (e) heating system in good working order and repair; and (f) sinks, toilets and bathing fixtures in good working order and repair. **Violation Status: Violation Instructions:** 30 day S/M Order to replace missing water spout. Violation Number: Violation: VI-2017-03925 4th floor E/S bathtub room - the window is missing. Violation Date: Standards of Maintenance By-law 5462 - Sec 21.10: Sep 05, 2017 21.10 Every lodging house owner shall at all times keep or maintain the lodging house: Violation Type: (a) in a thoroughly clean and sanitary condition, including windows and Standards of lightwells: Maintenance By-Law No. (b) free of pests, including insects and rodents; (c) fixtures and appliances in good working order and repair; 5462 (d) floors, stairs, doors, walls and windows in good working order and repair: Resolve By: (e) heating system in good working order and repair; and (f) sinks, toilets and bathing fixtures in good working order and repair. **Violation Status: Violation Instructions:** 30 day S/M order to replace window