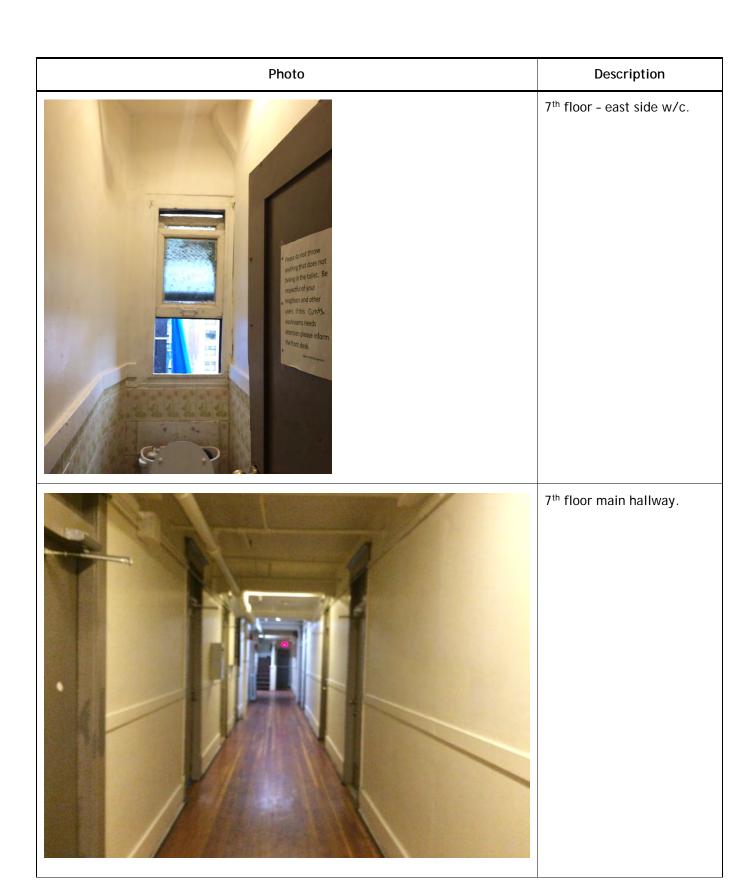

|
|-------|-------------------------------------------------------------------------------------------------------------------------------------------------------------------------------------------------------------------------------------|
|       | 7 <sup>th</sup> floor - east side w/c.  As per Order dated Mar.3/17:  Violation #57) The walls have holes. Remedy: repair holes and paint. (SofM By- law 21.10 (d))  HOLE IN THE EAST WALL NOT REPAIRED BUT THE WALLS WERE PAINTED. |
|       | 7 <sup>th</sup> floor - east side w/c door.                                                                                                                                                                                         |







Basement - Shoring in the west side of the basement.

Shoring installed by Ocean West Construction.

Shoring in place from the basement up to the underside of the 4<sup>th</sup> floor on the west elevation.



Shoring in basement.

| Photo   | Description         |
|---------|---------------------|
| s.22(1) | Shoring in basement |
|         |                     |

# CITY OF VANCOUVER DEVELOPMENT, BUILDINGS AND LICENSING Chief Building Official (CBO) and Building Code and Policy Inspections Branch - Building Inspections

# Co-ordinated Inspection Report Investigation and Enforcement (IE)

Page 1 of 7

| Main Address