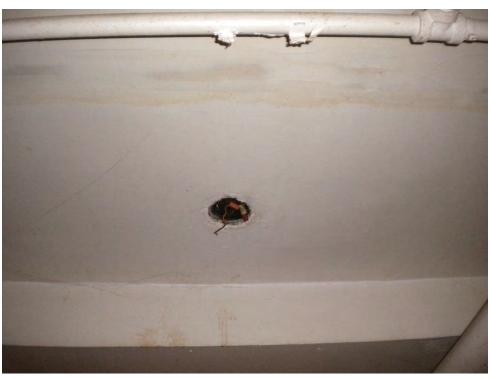

| Walatian Namaham                      | W-1-thm.                                                                       |  |
|---------------------------------------|--------------------------------------------------------------------------------|--|
| Violation Number:                     | Violation:                                                                     |  |
| VI-2017-03929                         | 4th Floor E/S Bathroom - There are several missing ceramic wall tiles missing  |  |
| \ \ \ \ \ \ \ \ \ \ \ \ \ \ \ \ \ \ \ | on the shower wall                                                             |  |
| Violation Date:                       | S. 1 1 (H)                                                                     |  |
| Sep 05, 2017                          | Standards of Maintenance By-law 5462 - Section 8.1:                            |  |
|                                       | 21.10 Every lodging house owner shall at all times keep or maintain the        |  |
| Violation Type:                       | lodging house:                                                                 |  |
| Standards of                          | (a) in a thoroughly clean and sanitary condition, including windows and        |  |
| Maintenance By-Law No.                | lightwells;                                                                    |  |
| 5462                                  | (b) free of pests, including insects and rodents;                              |  |
|                                       | (c) fixtures and appliances in good working order and repair;                  |  |
| Resolve By:                           | (d) floors, stairs, doors, walls and windows in good working order and repair; |  |
|                                       | (e) heating system in good working order and repair; and                       |  |
|                                       | (f) sinks, toilets and bathing fixtures in good working order and repair.      |  |
| Violation Status:                     |                                                                                |  |
|                                       | Violation Instructions:                                                        |  |
|                                       | 30 Day S/M Order to replace missing wall tiles                                 |  |
| Violation Number:                     | Violation:                                                                     |  |
| VI-2017-03994                         | 3rd floor common hallway- There is a hole in the wall by the door trim by the  |  |
|                                       | E/S toilet room                                                                |  |
| Violation Date:                       |                                                                                |  |
| Sep 05, 2017                          | Standards of Maintenance By-law 5462 - Section 8.1:                            |  |
|                                       | 21.10 Every lodging house owner shall at all times keep or maintain the        |  |
| Violation Type:                       | lodging house:                                                                 |  |
| Standards of                          | (a) in a thoroughly clean and sanitary condition, including windows and        |  |
| Maintenance By-Law No.                | lightwells;                                                                    |  |
| 5462                                  | (b) free of pests, including insects and rodents;                              |  |
| 5 .52                                 | (c) fixtures and appliances in good working order and repair;                  |  |
| Resolve By:                           | (d) floors, stairs, doors, walls and windows in good working order and repair; |  |
| 1.0000 2,0                            | (e) heating system in good working order and repair; and                       |  |
|                                       | (f) sinks, toilets and bathing fixtures in good working order and repair.      |  |
| Violation Status:                     | (1) simile, tenese and seating three es in good working order and repair       |  |
| ,                                     | Violation Instructions:                                                        |  |
|                                       | 30 Day S/M Order to repair hole in wall                                        |  |
| Violation Number:                     | Violation:                                                                     |  |
| VI-2017-04015                         | 1st floor hallway- there are holes in the E/S hallway walls. [located before   |  |
| 1. 2017 0 1013                        | where the w/s toilet room and shower room hallway is closed off]               |  |
| Violation Date:                       | mis. 5 and mis conservation and shorter room materialy is closed only          |  |
| Sep 05, 2017                          | Standards of Maintenance By-law 5462 Section 14.1:                             |  |
| 500 00, 2017                          | 21.10 Every lodging house owner shall at all times keep or maintain the        |  |
| Violation Type:                       | lodging house:                                                                 |  |
| Standards of                          | (a) in a thoroughly clean and sanitary condition, including windows and        |  |
| Maintenance By-Law No.                | lightwells;                                                                    |  |
| 5462                                  | (b) free of pests, including insects and rodents;                              |  |
| 3 102                                 | (c) fixtures and appliances in good working order and repair;                  |  |
| Resolve By:                           | (d) floors, stairs, doors, walls and windows in good working order and repair; |  |
| Resolve by.                           | (e) heating system in good working order and repair; and                       |  |
|                                       | (f) sinks, toilets and bathing fixtures in good working order and repair.      |  |
| Violation Status:                     | (1) simo, conces and bacining fixedies in good working order and repair.       |  |
| , istation status.                    | Violation Instructions:                                                        |  |
|                                       | 30 Day S/M order to repair holes .                                             |  |
|                                       | 30 Day 37m order to repair notes .                                             |  |