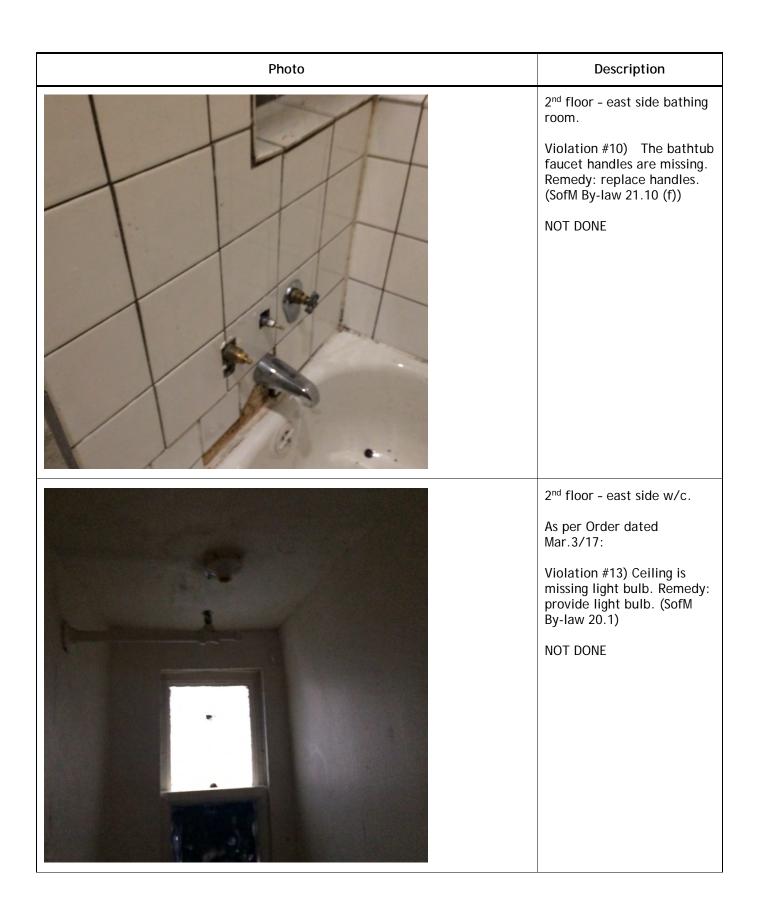

|                                       |

| Date Report Made:  July 17, 2017  Becky Innes  Case File Manager |
|------------------------------------------------------------------|
|                                                                  |
| FYA to:FYI to:                                                   |

















































| Photo   | Description                                                                                                                                                       |
|---------|-------------------------------------------------------------------------------------------------------------------------------------------------------------------|
| s.22(1) | 4 <sup>th</sup> floor - west side w/c.  Door defaced with graffiti.                                                                                               |
|         | 4 <sup>th</sup> floor - east side bathing room.  Mould growing on what appears to be recently installed gyprock.  Exploratory work will be required in this area. |











| Photo   | Description                            |
|---------