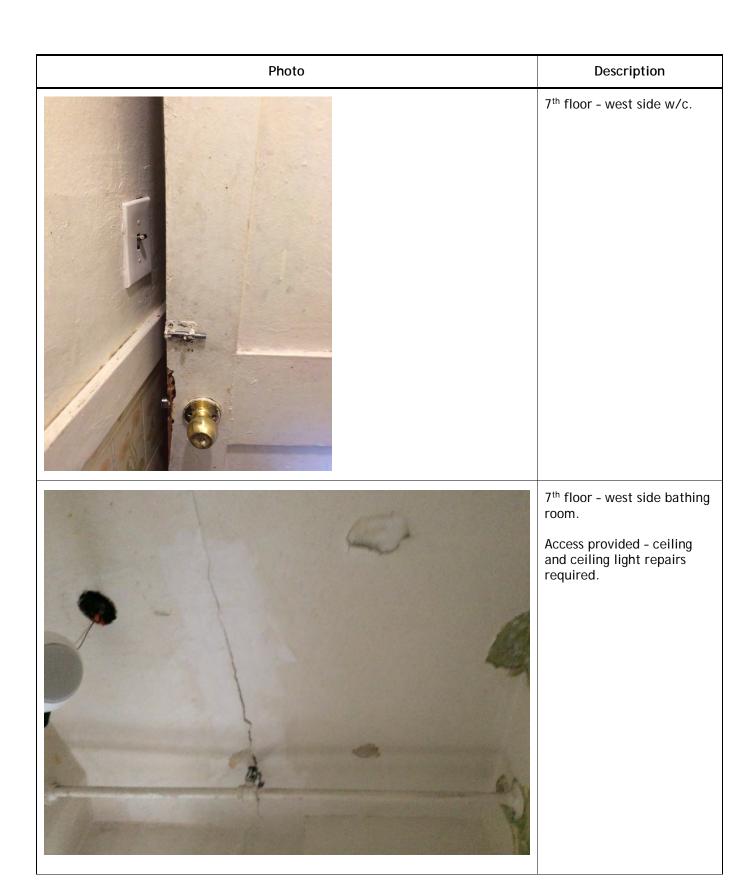

st side w/c.  Access has been provided as per Order.  Graffiti needs to be painted out. |
| s.22(1) | 6 <sup>th</sup> floor - east side w/c.                                                                            |

| Photo   | Description                                                                                                                        |
|---------|------------------------------------------------------------------------------------------------------------------------------------|
| s.22(1) | Hallway with items being stored.                                                                                                   |
|         | 7 <sup>th</sup> floor - west side w/c.  Violation #58) The toilet is plugged. Remedy: unplug toilet. (SofM By-law 21.10 (f))  DONE |







| Photo | Description                                                                                                                                                                                                                         |
|-------|-------------------------------------------------------------------------------------------------------------------------------------------------------------------------------------------------------------------------------------|
|       | 7 <sup>th</sup> floor - east side w/c.  As per Order dated Mar.3/17:  Violation #57) The walls have holes. Remedy: repair holes and paint. (SofM By- law 21.10 (d))  HOLE IN THE EAST WALL NOT REPAIRED BUT THE WALLS WERE PAINTED. |
|       | 7 <sup>th</sup> floor - east side w/c door.