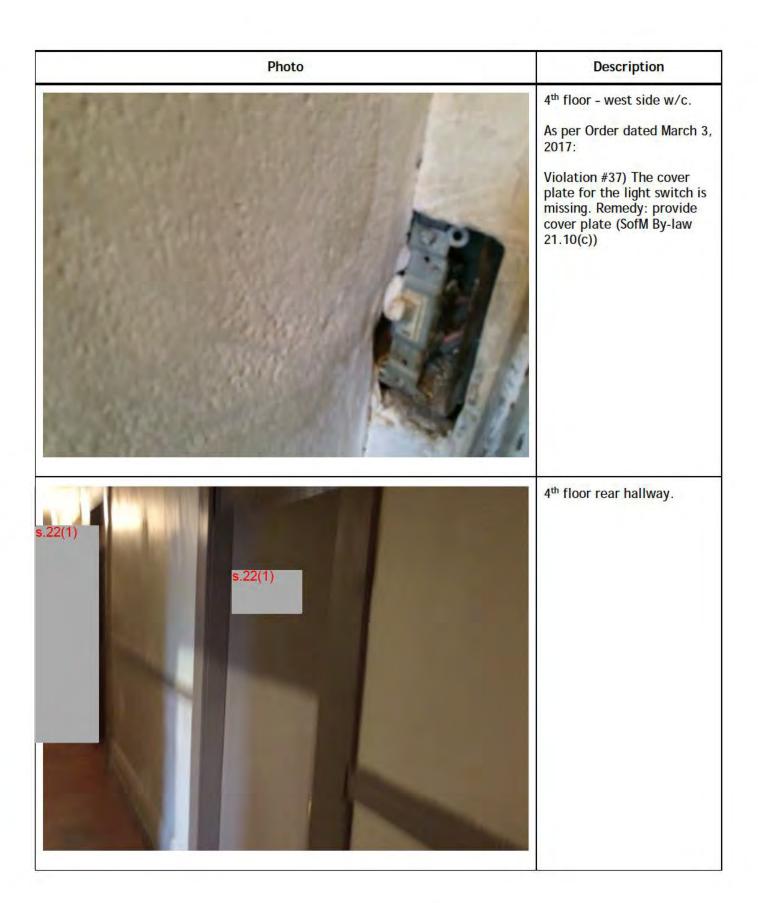

|





| Photo | Description                                                                          |
|-------|--------------------------------------------------------------------------------------|
|       | 4 <sup>th</sup> floor - rear hallway.  Bathing room has been closed off for repairs. |
|       | 4 <sup>th</sup> floor - east side w/c.                                               |





#### Description

4<sup>th</sup> floor - west side bathing room.

As per Order dated March 3/17.

Violation #35) The door is missing a locking device. Remedy: provide locking device. (SofM By-law 21.10 (d))



4<sup>th</sup> floor - west side w/c.

As per Order dated March 3, 2017:

Violation #36) The toilet is plugged. Remedy: unplug toilet. (SofM By-law 21.10 (f))



| Photo | Description                    |
|-------|--------------------------------|
|       | 4 <sup>th</sup> floor hallway. |
|       | Fire exit stairwell.           |

| Photo   | Description           |
|---------|-----------------------|
| s.22(1) | 5 <sup>th</sup> floor |
| s.22(1) | 5 <sup>th</sup> floor |







### Photo Description 5<sup>th</sup> floor - west side bathing room. As per Order dated March 3, 2017: Violation #43) The ceiling light fixture is damaged. Remedy: replace fixture. (SofM By-law 21.10(c)) 5.22(1) 5<sup>th</sup> floor - west side bathing room. As per Order dated March 3, 2017: Violation #39) The locking device on the door is damaged. Remedy: repair locking device. (SofM By-law 21.10 (d))



| Photo   | Description