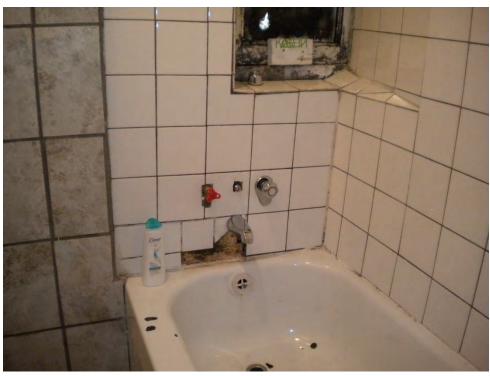

Violation Number: Violation: VI-2017-03924 4th floor hallway - there is a hole in the wall above the entry door to room # **Violation Date:** Sep 05, 2017 Standards of Maintenance By-law 5462 - Sec 21.10: 21.10 Every lodging house owner shall at all times keep or maintain the Violation Type: lodging house: Standards of (a) in a thoroughly clean and sanitary condition, including windows and Maintenance By-Law No. lightwells: 5462 (b) free of pests, including insects and rodents; (c) fixtures and appliances in good working order and repair; Resolve By: (d) floors, stairs, doors, walls and windows in good working order and repair; (e) heating system in good working order and repair; and (f) sinks, toilets and bathing fixtures in good working order and repair. **Violation Status: Violation Instructions:** 30 day S/M Order to repair hole in wall **Violation Number:** Violation: VI-2017-03934 4th floor W/S Bathtub room- the water spout is missing. Violation Date: Standards of Maintenance By-law 5462 - Sec 21.10: Sep 05, 2017 21.10 Every lodging house owner shall at all times keep or maintain the lodging house: Violation Type: (a) in a thoroughly clean and sanitary condition, including windows and Standards of lightwells; Maintenance By-Law No. (b) free of pests, including insects and rodents; 5462 (c) fixtures and appliances in good working order and repair; (d) floors, stairs, doors, walls and windows in good working order and repair; Resolve By: (e) heating system in good working order and repair; and (f) sinks, toilets and bathing fixtures in good working order and repair. **Violation Status: Violation Instructions:** 30 day S/M Order to replace missing water spout. Violation Number: Violation: VI-2017-03925 4th floor E/S bathtub room - the window is missing. Violation Date: Standards of Maintenance By-law 5462 - Sec 21.10: Sep 05, 2017 21.10 Every lodging house owner shall at all times keep or maintain the lodging house: Violation Type: (a) in a thoroughly clean and sanitary condition, including windows and Standards of lightwells: Maintenance By-Law No. (b) free of pests, including insects and rodents; (c) fixtures and appliances in good working order and repair; 5462 (d) floors, stairs, doors, walls and windows in good working order and repair: Resolve By: (e) heating system in good working order and repair; and (f) sinks, toilets and bathing fixtures in good working order and repair. **Violation Status: Violation Instructions:** 30 day S/M order to replace window