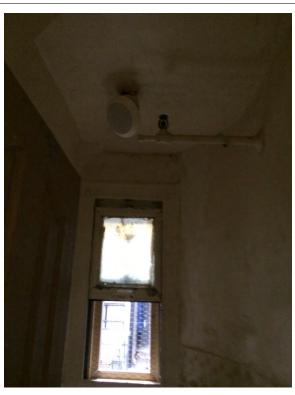

| Walatian Namaham                      | W-1-thm.                                                                       |  |
|---------------------------------------|--------------------------------------------------------------------------------|--|
| Violation Number:                     | Violation:                                                                     |  |
| VI-2017-03929                         | 4th Floor E/S Bathroom - There are several missing ceramic wall tiles missing  |  |
| \ \ \ \ \ \ \ \ \ \ \ \ \ \ \ \ \ \ \ | on the shower wall                                                             |  |
| Violation Date:                       | S. 1 1 (H)                                                                     |  |
| Sep 05, 2017                          | Standards of Maintenance By-law 5462 - Section 8.1:                            |  |
|                                       | 21.10 Every lodging house owner shall at all times keep or maintain the        |  |
| Violation Type:                       | lodging house:                                                                 |  |
| Standards of                          | (a) in a thoroughly clean and sanitary condition, including windows and        |  |
| Maintenance By-Law No.                | lightwells;                                                                    |  |
| 5462                                  | (b) free of pests, including insects and rodents;                              |  |
|                                       | (c) fixtures and appliances in good working order and repair;                  |  |
| Resolve By:                           | (d) floors, stairs, doors, walls and windows in good working order and repair; |  |
|                                       | (e) heating system in good working order and repair; and                       |  |
|                                       | (f) sinks, toilets and bathing fixtures in good working order and repair.      |  |
| Violation Status:                     |                                                                                |  |
|                                       | Violation Instructions:                                                        |  |
|                                       | 30 Day S/M Order to replace missing wall tiles                                 |  |
| Violation Number:                     | Violation:                                                                     |  |
| VI-2017-03994                         | 3rd floor common hallway- There is a hole in the wall by the door trim by the  |  |
|                                       | E/S toilet room                                                                |  |
| Violation Date:                       |                                                                                |  |
| Sep 05, 2017                          | Standards of Maintenance By-law 5462 - Section 8.1:                            |  |
|                                       | 21.10 Every lodging house owner shall at all times keep or maintain the        |  |
| Violation Type:                       | lodging house:                                                                 |  |
| Standards of                          | (a) in a thoroughly clean and sanitary condition, including windows and        |  |
| Maintenance By-Law No.                | lightwells;                                                                    |  |
| 5462                                  | (b) free of pests, including insects and rodents;                              |  |
| 5 .52                                 | (c) fixtures and appliances in good working order and repair;                  |  |
| Resolve By:                           | (d) floors, stairs, doors, walls and windows in good working order and repair; |  |
| 1.0000 2,0                            | (e) heating system in good working order and repair; and                       |  |
|                                       | (f) sinks, toilets and bathing fixtures in good working order and repair.      |  |
| Violation Status:                     | (1) simile, tenese and seating three es in good working order and repair       |  |
| ,                                     | Violation Instructions:                                                        |  |
|                                       | 30 Day S/M Order to repair hole in wall                                        |  |
| Violation Number:                     | Violation:                                                                     |  |
| VI-2017-04015                         | 1st floor hallway- there are holes in the E/S hallway walls. [located before   |  |
| 1. 2017 0 1013                        | where the w/s toilet room and shower room hallway is closed off]               |  |
| Violation Date:                       | mis. 5 and mis conservation and shorter room materialy is closed only          |  |
| Sep 05, 2017                          | Standards of Maintenance By-law 5462 Section 14.1:                             |  |
| 500 00, 2017                          | 21.10 Every lodging house owner shall at all times keep or maintain the        |  |
| Violation Type:                       | lodging house:                                                                 |  |
| Standards of                          | (a) in a thoroughly clean and sanitary condition, including windows and        |  |
| Maintenance By-Law No.                | lightwells;                                                                    |  |
| 5462                                  | (b) free of pests, including insects and rodents;                              |  |
| 3 102                                 | (c) fixtures and appliances in good working order and repair;                  |  |
| Resolve By:                           | (d) floors, stairs, doors, walls and windows in good working order and repair; |  |
| Resolve by.                           | (e) heating system in good working order and repair; and                       |  |
|                                       | (f) sinks, toilets and bathing fixtures in good working order and repair.      |  |
| Violation Status:                     | (1) simo, conces and bacining fixedies in good working order and repair.       |  |
| , istation status.                    | Violation Instructions:                                                        |  |
|                                       | 30 Day S/M order to repair holes .                                             |  |
|                                       | 30 Day 37m order to repair notes .                                             |  |