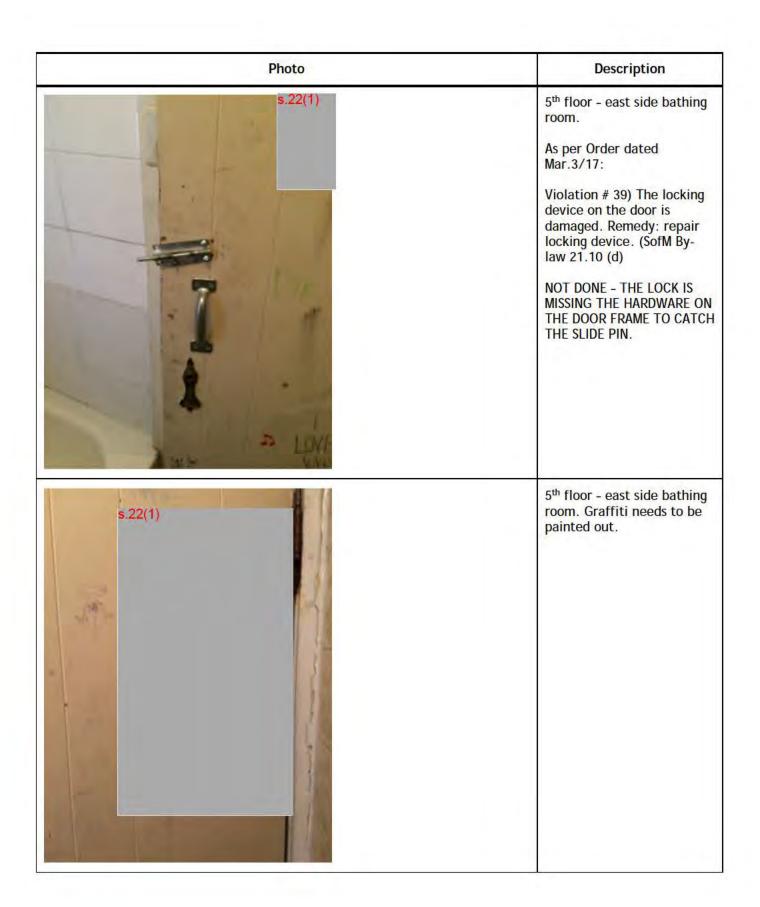

|



 $5^{\text{th}}$  floor - west side bathing room.

Wall tiles have come away from the wall.



 $5^{\text{th}}$  floor - west side bathing room.

As per Order dated Mar.3/17:

Violation #44) The locking device on the door is damaged. Remedy: repair locking device. (SofM By-law 21.10 (d))

NOT DONE - CATCH FOR SLIDE PIN MISSING.



5<sup>th</sup> floor - east side bathing room.

As per Order dated Mar.3/17:

Violation #38) The walls have holes. Remedy: repair holes and paint. (SofM Bylaw 21.10 (d))

NEW DRYWALL HAS BEEN INSTALLED BUT MOULD CAN BE SEEN GROWING THROUGH THE NEW DRYWALL ON THE CEILING AND THE WALLS. THIS BATHING ROOM WILL REQUIRE EXPLORATORY.



5<sup>th</sup> floor - east side bathing room.





| Photo | Description                                                                                                                |
|-------|----------------------------------------------------------------------------------------------------------------------------|
|       | 5 <sup>th</sup> floor - east side w/c.  Door is missing a locking device.                                                  |
|       | 5 <sup>th</sup> floor - east side bathing room.  Mould growing on the newly installed gyprock.  Exploratory work required. |





Photo

## Description

6<sup>th</sup> floor - west side shower room.

As per Order dated Mar.3/17:

Violation #51) The shower head is missing. Remedy: replace faucet head. (SofM By-law 21.10 (f))

NOT DONE



6<sup>th</sup> floor - west side shower ro