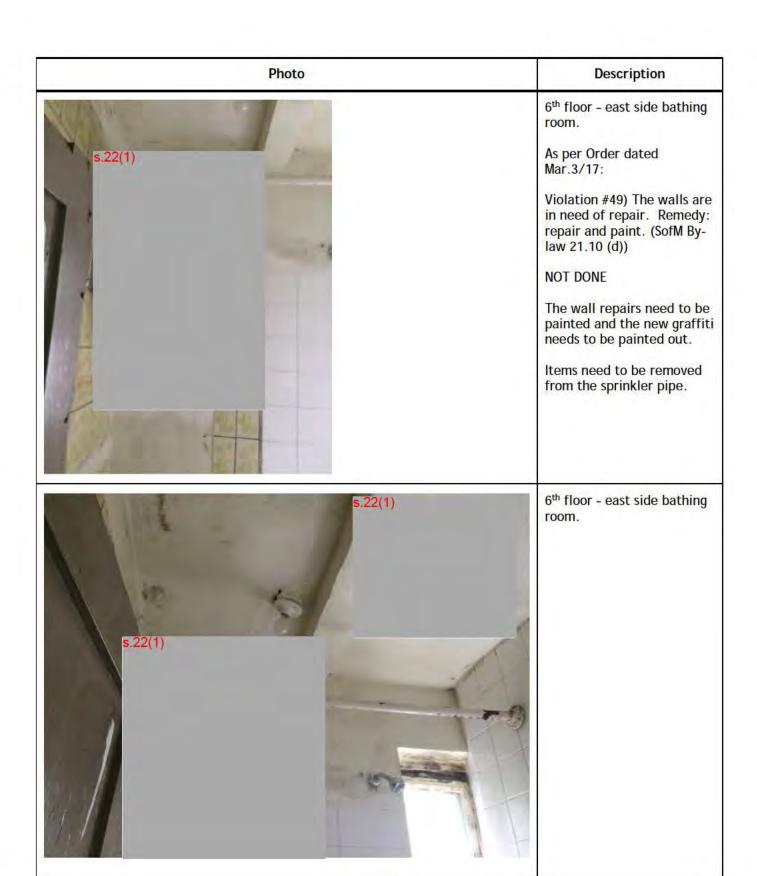

|
|---------|---------------------------------------------------------------------------------------------------------------------------------------------------------------------------|
| s.22(1) | 6 <sup>th</sup> floor - west side shower room.  As per Order dated Mar.3/17:  Violation #53) The door is damaged. Remedy: replace door. (SofM By-law 21.10 (d))  NOT DONE |
|         | 6 <sup>th</sup> floor - west side w/c.                                                                                                                                    |





6<sup>th</sup> floor - east side bathing room.

As per Order dated Mar.3/17:

Violation #47) The bathtub faucet handles are missing. Remedy: replace handles. (SofM By-law 21.10 (f))

NOT DONE



| Photo   | Description                                                                                                       |
|---------|-------------------------------------------------------------------------------------------------------------------|
| s.22(1) | 6 <sup>th</sup> floor - east side w/c.  Access has been provided as per Order.  Graffiti needs to be painted out. |
| s.22(1) | 6 <sup>th</sup> floor - east side w/c.                                                                            |

| Photo   | Description                                                                                                                        |
|---------|---------------------------------------------------------------------------------------------------------------------------------