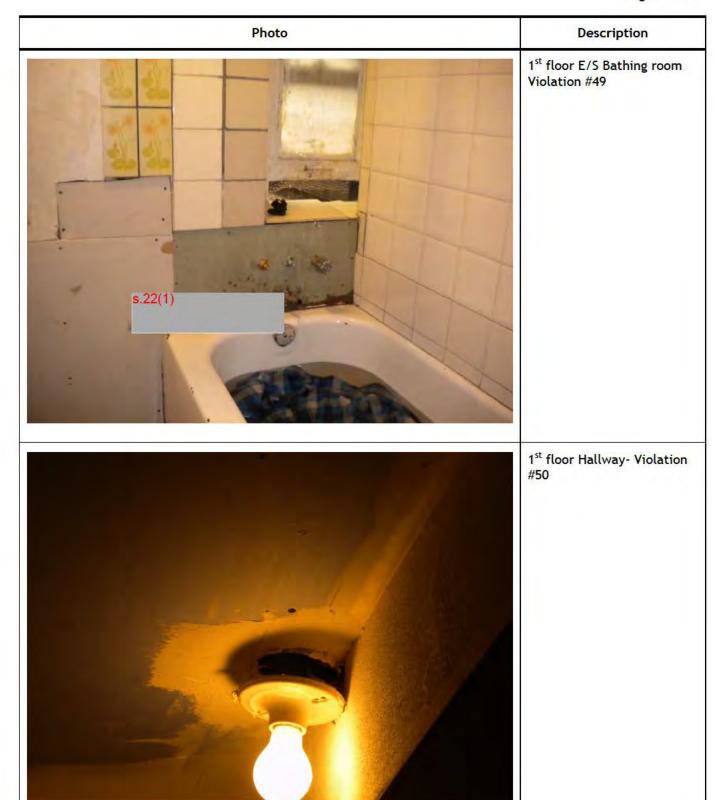

| Violation Number:                     | Violation:                                                                                                                                                                                                                                                                                                                                                                                                                                                                                                                                                                                                                                                                                                                                                                                                                                                                                                                                                                                                                                                                                                                                                                                                                                                                                                                                                                                                                                                                                                                                                                                                                                                                                                                                                                                                                                                                                                                                                                                                                                                                                                                     |  |  |
|---------------------------------------|--------------------------------------------------------------------------------------------------------------------------------------------------------------------------------------------------------------------------------------------------------------------------------------------------------------------------------------------------------------------------------------------------------------------------------------------------------------------------------------------------------------------------------------------------------------------------------------------------------------------------------------------------------------------------------------------------------------------------------------------------------------------------------------------------------------------------------------------------------------------------------------------------------------------------------------------------------------------------------------------------------------------------------------------------------------------------------------------------------------------------------------------------------------------------------------------------------------------------------------------------------------------------------------------------------------------------------------------------------------------------------------------------------------------------------------------------------------------------------------------------------------------------------------------------------------------------------------------------------------------------------------------------------------------------------------------------------------------------------------------------------------------------------------------------------------------------------------------------------------------------------------------------------------------------------------------------------------------------------------------------------------------------------------------------------------------------------------------------------------------------------|--|--|
| VI-2017-03930                         | 4th Floor W/S Toilet Room - There is a hole in the wall behind the toilet.                                                                                                                                                                                                                                                                                                                                                                                                                                                                                                                                                                                                                                                                                                                                                                                                                                                                                                                                                                                                                                                                                                                                                                                                                                                                                                                                                                                                                                                                                                                                                                                                                                                                                                                                                                                                                                                                                                                                                                                                                                                     |  |  |
|                                       |                                                                                                                                                                                                                                                                                                                                                                                                                                                                                                                                                                                                                                                                                                                                                                                                                                                                                                                                                                                                                                                                                                                                                                                                                                                                                                                                                                                                                                                                                                                                                                                                                                                                                                                                                                                                                                                                                                                                                                                                                                                                                                                                |  |  |
| Violation Date:                       | Standards of Maintenance By-law 5462 - Sec 21.10:                                                                                                                                                                                                                                                                                                                                                                                                                                                                                                                                                                                                                                                                                                                                                                                                                                                                                                                                                                                                                                                                                                                                                                                                                                                                                                                                                                                                                                                                                                                                                                                                                                                                                                                                                                                                                                                                                                                                                                                                                                                                              |  |  |
|                                       |                                                                                                                                                                                                                                                                                                                                                                                                                                                                                                                                                                                                                                                                                                                                                                                                                                                                                                                                                                                                                                                                                                                                                                                                                                                                                                                                                                                                                                                                                                                                                                                                                                                                                                                                                                                                                                                                                                                                                                                                                                                                                                                                |  |  |
| Sep 05, 2017                          | 21.10 Every lodging house owner shall at all times keep or maintain the                                                                                                                                                                                                                                                                                                                                                                                                                                                                                                                                                                                                                                                                                                                                                                                                                                                                                                                                                                                                                                                                                                                                                                                                                                                                                                                                                                                                                                                                                                                                                                                                                                                                                                                                                                                                                                                                                                                                                                                                                                                        |  |  |
|                                       | lodging house:                                                                                                                                                                                                                                                                                                                                                                                                                                                                                                                                                                                                                                                                                                                                                                                                                                                                                                                                                                                                                                                                                                                                                                                                                                                                                                                                                                                                                                                                                                                                                                                                                                                                                                                                                                                                                                                                                                                                                                                                                                                                                                                 |  |  |
| Violation Type:                       | (a) in a thoroughly clean and sanitary condition, including windows and                                                                                                                                                                                                                                                                                                                                                                                                                                                                                                                                                                                                                                                                                                                                                                                                                                                                                                                                                                                                                                                                                                                                                                                                                                                                                                                                                                                                                                                                                                                                                                                                                                                                                                                                                                                                                                                                                                                                                                                                                                                        |  |  |
| Standards of                          | lightwells;                                                                                                                                                                                                                                                                                                                                                                                                                                                                                                                                                                                                                                                                                                                                                                                                                                                                                                                                                                                                                                                                                                                                                                                                                                                                                                                                                                                                                                                                                                                                                                                                                                                                                                                                                                                                                                                                                                                                                                                                                                                                                                                    |  |  |
| Maintenance By-Law No.                | (b) free of pests, including insects and rodents;                                                                                                                                                                                                                                                                                                                                                                                                                                                                                                                                                                                                                                                                                                                                                                                                                                                                                                                                                                                                                                                                                                                                                                                                                                                                                                                                                                                                                                                                                                                                                                                                                                                                                                                                                                                                                                                                                                                                                                                                                                                                              |  |  |
| 5462                                  | (c) fixtures and appliances in good working order and repair;                                                                                                                                                                                                                                                                                                                                                                                                                                                                                                                                                                                                                                                                                                                                                                                                                                                                                                                                                                                                                                                                                                                                                                                                                                                                                                                                                                                                                                                                                                                                                                                                                                                                                                                                                                                                                                                                                                                                                                                                                                                                  |  |  |
| 0.02                                  | (d) floors, stairs, doors, walls and windows in good working order and repair;                                                                                                                                                                                                                                                                                                                                                                                                                                                                                                                                                                                                                                                                                                                                                                                                                                                                                                                                                                                                                                                                                                                                                                                                                                                                                                                                                                                                                                                                                                                                                                                                                                                                                                                                                                                                                                                                                                                                                                                                                                                 |  |  |
| Resolve By:                           | (e) heating system in good working order and repair; and                                                                                                                                                                                                                                                                                                                                                                                                                                                                                                                                                                                                                                                                                                                                                                                                                                                                                                                                                                                                                                                                                                                                                                                                                                                                                                                                                                                                                                                                                                                                                                                                                                                                                                                                                                                                                                                                                                                                                                                                                                                                       |  |  |
| Resolve by.                           |                                                                                                                                                                                                                                                                                                                                                                                                                                                                                                                                                                                                                                                                                                                                                                                                                                                                                                                                                                                                                                                                                                                                                                                                                                                                                                                                                                                                                                                                                                                                                                                                                                                                                                                                                                                                                                                                                                                                                                                                                                                                                                                                |  |  |
|                                       | (f) sinks, toilets and bathing fixtures in good working order and repair.                                                                                                                                                                                                                                                                                                                                                                                                                                                                                                                                                                                                                                                                                                                                                                                                                                                                                                                                                                                                                                                                                                                                                                                                                                                                                                                                                                                                                                                                                                                                                                                                                                                                                                                                                                                                                                                                                                                                                                                                                                                      |  |  |
| \ \ \ \ \ \ \ \ \ \ \ \ \ \ \ \ \ \ \ |                                                                                                                                                                                                                                                                                                                                                                                                                                                                                                                                                                                                                                                                                                                                                                                                                                                                                                                                                                                                                                                                                                                                                                                                                                                                                                                                                                                                                                                                                                                                                                                                                                                                                                                                                                                                                                                                                                                                                                                                                                                                                                                                |  |  |
| Violation Status:                     | Violation Instructions:                                                                                                                                                                                                                                                                                                                                                                                                                                                                                                                                                                                                                                                                                                                                                                                                                                                                                                                                                                                                                                                                                                                                                                                                                                                                                                                                                                                                                                                                                                                                                                                                                                                                                                                                                                                                                                                                                                                                                                                                                                                                                                        |  |  |
|                                       | 30 day S/M order to repair wall                                                                                                                                                                                                                                                                                                                                                                                                                                                                                                                                                                                                                                                                                                                                                                                                                                                                                                                                                                                                                                                                                                                                                                                                                                                                                                                                                                                                                                                                                                                                                                                                                                                                                                                                                                                                                                                                                                                                                                                                                                                                                                |  |  |
|                                       |                                                                                                                                                                                                                                                                                                                                                                                                                                                                                                                                                                                                                                                                                                                                                                                                                                                                                                                                                                                                                                                                                                                                                                                                                                                                                                                                                                                                                                                                                                                                                                                                                                                                                                                                                                                                                                                                                                                                                                                                                                                                                                                                |  |  |
| Violation Number:                     | Violation:                                                                                                                                                                                                                                                                                                                                                                                                                                                                                                                                                                                                                                                                                                                                                                                                                                                                                                                                                                                                                                                                                                                                                                                                                                                                                                                                                                                                                                                                                                                                                                                                                                                                                                                                                                                                                                                                                                                                                                                                                                                                                                                     |  |  |
| VI-2017-03935                         | 4th Floor W/S Bathroom- the window sash is missing.                                                                                                                                                                                                                                                                                                                                                                                                                                                                                                                                                                                                                                                                                                                                                                                                                                                                                                                                                                                                                                                                                                                                                                                                                                                                                                                                                                                                                                                                                                                                                                                                                                                                                                                                                                                                                                                                                                                                                                                                                                                                            |  |  |
|                                       |                                                                                                                                                                                                                                                                                                                                                                                                                                                                                                                                                                                                                                                                                                                                                                                                                                                                                                                                                                                                                                                                                                                                                                                                                                                                                                                                                                                                                                                                                                                                                                                                                                                                                                                                                                                                                                                                                                                                                                                                                                                                                                                                |  |  |
| Violation Date:                       | Standards of Maintenance By-law 5462 - Sec 21.10:                                                                                                                                                                                                                                                                                                                                                                                                                                                                                                                                                                                                                                                                                                                                                                                                                                                                                                                                                                                                                                                                                                                                                                                                                                                                                                                                                                                                                                                                                                                                                                                                                                                                                                                                                                                                                                                                                                                                                                                                                                                                              |  |  |
| Sep 05, 2017                          | 21.10 Every lodging house owner shall at all times keep or maintain the                                                                                                                                                                                                                                                                                                                                                                                                                                                                                                                                                                                                                                                                                                                                                                                                                                                                                                                                                                                                                                                                                                                                                                                                                                                                                                                                                                                                                                                                                                                                                                                                                                                                                                                                                                                                                                                                                                                                                                                                                                                        |  |  |
| 50p 00, 20                            | lodging house:                                                                                                                                                                                                                                                                                                                                                                                                                                                                                                                                                                                                                                                                                                                                                                                                                                                                                                                                                                                                                                                                                                                                                                                                                                                                                                                                                                                                                                                                                                                                                                                                                                                                                                                                                                                                                                                                                                                                                                                                                                                                                                                 |  |  |
| Violation Type:                       | (a) in a thoroughly clean and sanitary condition, including windows and                                                                                                                                                                                                                                                                                                                                                                                                                                                                                                                                                                                                                                                                                                                                                                                                                                                                                                                                                                                                                                                                                                                                                                                                                                                                                                                                                                                                                                                                                                                                                                                                                                                                                                                                                                                                                                                                                                                                                                                                                                                        |  |  |
| Standards of                          |                                                                                                                                                                                                                                                                                                                                                                                                                                                                                                                                                                                                                                                                                                                                                                                                                                                                                                                                                                                                                                                                                                                                                                                                                                                                                                                                                                                                                                                                                                                                                                                                                                                                                                                                                                                                                                                                                                                                                                                                                                                                                                                                |  |  |
|                                       | lightwells;                                                                                                                                                                                                                                                                                                                                                                                                                                                                                                                                                                                                                                                                                                                                                                                                                                                                                                                                                                                                                                                                                                                                                                                                                                                                                                                                                                                                                                                                                                                                                                                                                                                                                                                                                                                                                                                                                                                                                                                                                                                                                                                    |  |  |
| Maintenance By-Law No.                | (b) free of pests, including insects and rodents;                                                                                                                                                                                                                                                                                                                                                                                                                                                                                                                                                                                                                                                                                                                                                                                                                                                                                                                                                                                                                                                                                                                                                                                                                                                                                                                                                                                                                                                                                                                                                                                                                                                                                                                                                                                                                                                                                                                                                                                                                                                                              |  |  |
| 5462                                  | (c) fixtures and appliances in good working order and repair;                                                                                                                                                                                                                                                                                                                                                                                                                                                                                                                                                                                                                                                                                                                                                                                                                                                                                                                                                                                                                                                                                                                                                                                                                                                                                                                                                                                                                                                                                                                                                                                                                                                                                                                                                                                                                                                                                                                                                                                                                                                                  |  |  |
|                                       | (d) floors, stairs, doors, walls and windows in good working order and repair;                                                                                                                                                                                                                                                                                                                                                                                                                                                                                                                                                                                                                                                                                                                                                                                                                                                                                                                                                                                                                                                                                                                                                                                                                                                                                                                                                                                                                                                                                                                                                                                                                                                                                                                                                                                                                                                                                                                                                                                                                                                 |  |  |
| Resolve By:                           | (e) heating system in good working order and repair; and                                                                                                                                                                                                                                                                                                                                                                                                                                                                                                                                                                                                                                                                                                                                                                                                                                                                                                                                                                                                                                                                                                                                                                                                                                                                                                                                                                                                                                                                                                                                                                                                                                                                                                                                                                                                                                                                                                                                                                                                                                                                       |  |  |
|                                       | (f) sinks, toilets and bathing fixtures in good working order and repair.                                                                                                                                                                                                                                                                                                                                                                                                                                                                                                                                                                                                                                                                                                                                                                                                                                                                                                                                                                                                                                                                                                                                                                                                                                                                                                                                                                                                                                                                                                                                                                                                                                                                                                                                                                                                                                                                                                                                                                                                                                                      |  |  |
|                                       |                                                                                                                                                                                                                                                                                                                                                                                                                                                                                                                                                                                                                                                                                                                                                                                                                                                                                                                                                                                                                                                                                                                                                                                                                                                                                                                                                                                                                                                                                                                                                                                                                                                                                                                                                                                                                                                                                                                                                                                                                                                                                                                                |  |  |
| Violation Status:                     | Violation Instructions:                                                                                                                                                                                                                                                                                                                                                                                                                                                                                                                                                                                                                                                                                                                                                                                                                                                                                                                                                                                                                                                                                                                                                                                                                                                                                                                                                                                                                                                                                                                                                                                                                                                                                                                                                                                                                                                                                                                                                                                                                                                                                                        |  |  |
|                                       | 30 day S/M Order to replace missing window sash.                                                                                                                                                                                                                                                                                                                                                                                                                                                                                                                                                                                                                                                                                                                                                                                                                                                                                                                                                                                                                                                                                                                                                                                                                                                                                                                                                                                                                                                                                                                                                                                                                                                                                                                                                                                                                                                                                                                                                                                                                                                                               |  |  |
|                                       | The state of the s |  |  |
| Violation Number:                     | Violation:                                                                                                                                                                                                                                                                                                                                                                                                                                                                                                                                                                                                                                                                                                                                                                                                                                                                                                                                                                                                                                                                                                                                                                                                                                                                                                                                                                                                                                                                                                                                                                                                                                                                                                                                                                                                                                                                                                                                                                                                                                                                                                                     |  |  |
| VI-2017-03928                         | 4th Floor E/S bathroom - the shower spout is missing.                                                                                                                                                                                                                                                                                                                                                                                                                                                                                                                                                                                                                                                                                                                                                                                                                                                                                                                                                                                                                                                                                                                                                                                                                                                                                                                                                                                                                                                                                                                                                                                                                                                                                                                                                                                                                                                                                                                                                                                                                                                                          |  |  |
| ¥1-2017-03720                         | This tool L/3 bathloom - the shower spout is illissing.                                                                                                                                                                                                                                                                                                                                                                                                                                                                                                                                                                                                                                                                                                                                                                                                                                                                                                                                                                                                                                                                                                                                                                                                                                                                                                                                                                                                                                                                                                                                                                                                                                                                                                                                                                                                                                                                                                                                                                                                                                                                        |  |  |
| Violation Date:                       | Standards of Maintenance By Jaw E462 Cos 24 40:                                                                                                                                                                                                                                                                                                                                                                                                                                                                                                                                                                                                                                                                                                                                                                                                                                                                                                                                                                                                                                                                                                                                                                                                                                                                                                                                                                                                                                                                                                                                                                                                                                                                                                                                                                                                                                                                                                                                                                                                                                                                                |  |  |
| Violation Date:                       | Standards of Maintenance By-law 5462 - Sec 21.10:                                                                                                                                                                                                                                                                                                                                                                                                                                                                                                                                                                                                                                                                                                                                                                                                                                                                                                                                                                                                                                                                                                                                                                                                                                                                                                                                                                                                                                                                                                                                                                                                                                                                                                                                                                                                                                                                                                                                                                                                                                                                              |  |  |
| Sep 05, 2017                          | 21.10 Every lodging house owner shall at all times keep or maintain the                                                                                                                                                                                                                                                                                                                                                                                                                                                                                                                                                                                                                                                                                                                                                                                                                                                                                                                                                                                                                                                                                                                                                                                                                                                                                                                                                                                                                                                                                                                                                                                                                                                                                                                                                                                                                                                                                                                                                                                                                                                        |  |  |
|                                       | lodging house:                                                                                                                                                                                                                                                                                                                                                                                                                                                                                                                                                                                                                                                                                                                                                                                                                                                                                                                                                                                                                                                                                                                                                                                                                                                                                                                                                                                                                                                                                                                                                                                                                                                                                                                                                                                                                                                                                                                                                                                                                                                                                                                 |  |  |
| Violation Type:                       | (a) in a thoroughly clean and sanitary condition, including windows and                                                                                                                                                                                                                                                                                                                                                                                                                                                                                                                                                                                                                                                                                                                                                                                                                                                                                                                                                                                                                                                                                                                                                                                                                                                                                                                                                                                                                                                                                                                                                                                                                                                                                                                                                                                                                                                                                                                                                                                                                                                        |  |  |
| Standards of                          | lightwells;                                                                                                                                                                                                                                                                                                                                                                                                                                                                                                                                                                                                                                                                                                                                                                                                                                                                                                                                                                                                                                                                                                                                                                                                                                                                                                                                                                                                                                                                                                                                                                                                                                                                                                                                                                                                                                                                                                                                                                                                                                                                                                                    |  |  |
| Maintenance By-Law No.                | (b) free of pests, including insects and rodents;                                                                                                                                                                                                                                                                                                                                                                                                                                                                                                                                                                                                                                                                                                                                                                                                                                                                                                                                                                                                                                                                                                                                                                                                                                                                                                                                                                                                                                                                                                                                                                                                                                                                                                                                                                                                                                                                                                                                                                                                                                                                              |  |  |
| 5462                                  | (c) fixtures and appliances in good working order and repair;                                                                                                                                                                                                                                                                                                                                                                                                                                                                                                                                                                                                                                                                                                                                                                                                                                                                                                                                                                                                                                                                                                                                                                                                                                                                                                                                                                                                                                                                                                                                                                                                                                                                                                                                                                                                                                                                                                                                                                                                                                                                  |  |  |
| _                                     | (d) floors, stairs, doors, walls and windows in good working order and repair;                                                                                                                                                                                                                                                                                                                                                                                                                                                                                                                                                                                                                                                                                                                                                                                                                                                                                                                                                                                                                                                                                                                                                                                                                                                                                                                                                                                                                                                                                                                                                                                                                                                                                                                                                                                                                                                                                                                                                                                                                                                 |  |  |
| Resolve By:                           | (e) heating system in good working order and repair; and                                                                                                                                                                                                                                                                                                                                                                                                                                                                                                                                                                                                                                                                                                                                                                                                                                                                                                                                                                                                                                                                                                                                                                                                                                                                                                                                                                                                                                                                                                                                                                                                                                                                                                                                                                                                                                                                                                                                                                                                                                                                       |  |  |
| incouve by.                           |                                                                                                                                                                                                                                                                                                                                                                                                                                                                                                                                                                                                                                                                                                                                                                                                                                                                                                                                                                                                                                                                                                                                                                                                                                                                                                                                                                                                                                                                                                                                                                                                                                                                                                                                                                                                                                                                                                                                                                                                                                                                                                                                |  |  |
|                                       | (f) sinks, toilets and bathing fixtures in good working order and repair.                                                                                                                                                                                                                                                                                                                                                                                                                                                                                                                                                                                                                                                                                                                                                                                                                                                                                                                                                                                                                                                                                                                                                                                                                                                                                                                                                                                                                                                                                                                                                                                                                                                                                                                                                                                                                                                                                                                                                                                                                                                      |  |  |
| Violation Status                      | Violation Instructions                                                                                                                                                                                                                                                                                                                                                                                                                                                                                                                                                                                                                                                                                                                                                                                                                                                                                                                                                                                                                                                                                                                                                                                                                                                                                                                                                                                                                                                                                                                                                                                                                                                                                                                                                                                                                                                                                                                                                                                                                                                                                                         |  |  |
| Violation Status:                     | Violation Instructions:                                                                                                                                                                                                                                                                                                                                                                                                                                                                                                                                                                                                                                                                                                                                                                                                                                                                                                                                                                                                                                                                                                                                                                                                                                                                                                                                                                                                                                                                                                                                                                                                                                                                                                                                                                                                                                                                                                                                                                                                                                                                                                        |  |  |
|                                       | 30 day S/M order to replace missing shower spout.                                                                                                                                                                                                                                                                                                                                                                                                                                                                                                                                                                                                                                                                                                                                                                                                                                                                                                                                                                                                                                                                                                                                                                                                                                                                                                                                                                                                                                                                                                                                                                                                                                                                                                                                                                                                                                                                                                                                                                                                                                                                              |  |  |
|                                       |                                                                                                                                                                                                                                                                                                                                                                                                                                                                                                                                                                                                                                                                                                                                                                                                                                                                                                                                                                                                                                                                                                                                                                                                                                                                                                                                                                                                                                                                                                                                                                                                                                                                                                                                                                                                                                                                                                                                                                                                                                                                                                                                |  |  |