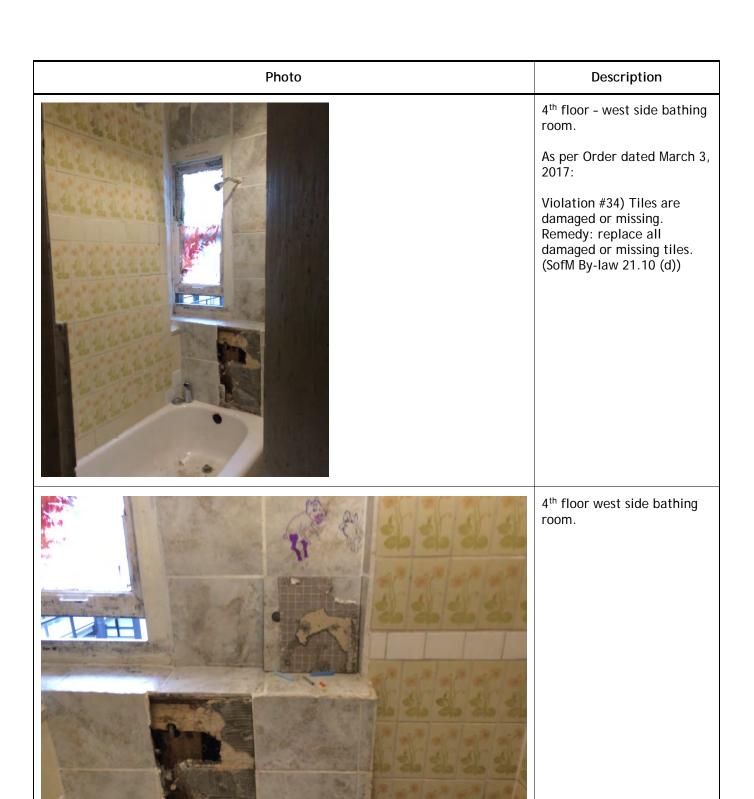

--------------------------|
|       | 3rd floor - west side w/c.  As per Order dated March 3, 2017:  Violation #28) The ceiling light fixture is damaged. Remedy: repair ceiling light fixture (SofM By-law 21.10 (c)) |
|       | 3 <sup>rd</sup> floor - rear hallway                                                                                                                                             |





| Photo | Description                                                                          |
|-------|--------------------------------------------------------------------------------------|
|       | 4 <sup>th</sup> floor - rear hallway.  Bathing room has been closed off for repairs. |
|       | 4 <sup>th</sup> floor - east side w/c.                                               |





#### Description

4<sup>th</sup> floor - west side bathing room.

As per Order dated March 3/17.

Violation #35) The door is missing a locking device. Remedy: provide locking device. (SofM By-law 21.10 (d))



4<sup>th</sup> floor - west side w/c.

As per Order dated March 3, 2017:

Violation #36) The toilet is plugged. Remedy: unplug toilet. (SofM By-law 21.10 (f))



| Photo | Description                    |
|-------|--------------------------------|
|       | 4 <sup>th</sup> floor hallway. |
|       | Fire exit stairwell.           |

| Photo   | Description           |
|---------|-----------------------|
| s.22(1) | 5 <sup>th</sup> floor |
| s.22(1) | 5 <sup>th</sup> floor |







### Photo Description 5<sup>th</sup> floor - west side bathing room. As per Order dated March 3, 201