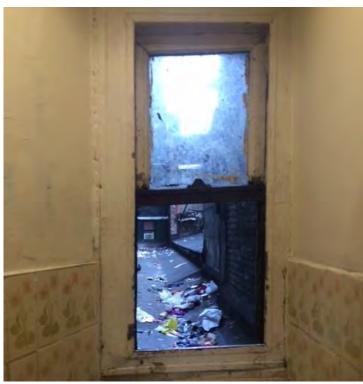

Violation Number: Violation: VI-2017-03924 4th floor hallway - there is a hole in the wall above the entry door to room # **Violation Date:** Sep 05, 2017 Standards of Maintenance By-law 5462 - Sec 21.10: 21.10 Every lodging house owner shall at all times keep or maintain the Violation Type: lodging house: Standards of (a) in a thoroughly clean and sanitary condition, including windows and Maintenance By-Law No. lightwells: 5462 (b) free of pests, including insects and rodents; (c) fixtures and appliances in good working order and repair; Resolve By: (d) floors, stairs, doors, walls and windows in good working order and repair; (e) heating system in good working order and repair; and (f) sinks, toilets and bathing fixtures in good working order and repair. **Violation Status: Violation Instructions:** 30 day S/M Order to repair hole in wall **Violation Number:** Violation: VI-2017-03934 4th floor W/S Bathtub room- the water spout is missing. Violation Date: Standards of Maintenance By-law 5462 - Sec 21.10: Sep 05, 2017 21.10 Every lodging house owner shall at all times keep or maintain the lodging house: Violation Type: (a) in a thoroughly clean and sanitary condition, including windows and Standards of lightwells; Maintenance By-Law No. (b) free of pests, including insects and rodents; 5462 (c) fixtures and appliances in good working order and repair; (d) floors, stairs, doors, walls and windows in good working order and repair; Resolve By: (e) heating system in good working order and repair; and (f) sinks, toilets and bathing fixtures in good working order and repair. **Violation Status: Violation Instructions:** 30 day S/M Order to replace missing water spout. Violation Number: Violation: VI-2017-03925 4th floor E/S bathtub room - the window is missing. Violation Date: Standards of Maintenance By-law 5462 - Sec 21.10: Sep 05, 2017 21.10 Every lodging house owner shall at all times keep or maintain the lodging house: Violation Type: (a) in a thoroughly clean and sanitary condition, including windows and Standards of lightwells: Maintenance By-Law No. (b) free of pests, including insects and rodents; (c) fixtures and appliances in good working order and repair; 5462 (d) floors, stairs, doors, walls and windows in good working order and repair: Resolve By: (e) heating system in good working order and repair; and (f) sinks, toilets and bathing fixtures in good working order and repair. **Violation Status: Violation Instructions:** 30 day S/M order to replace window