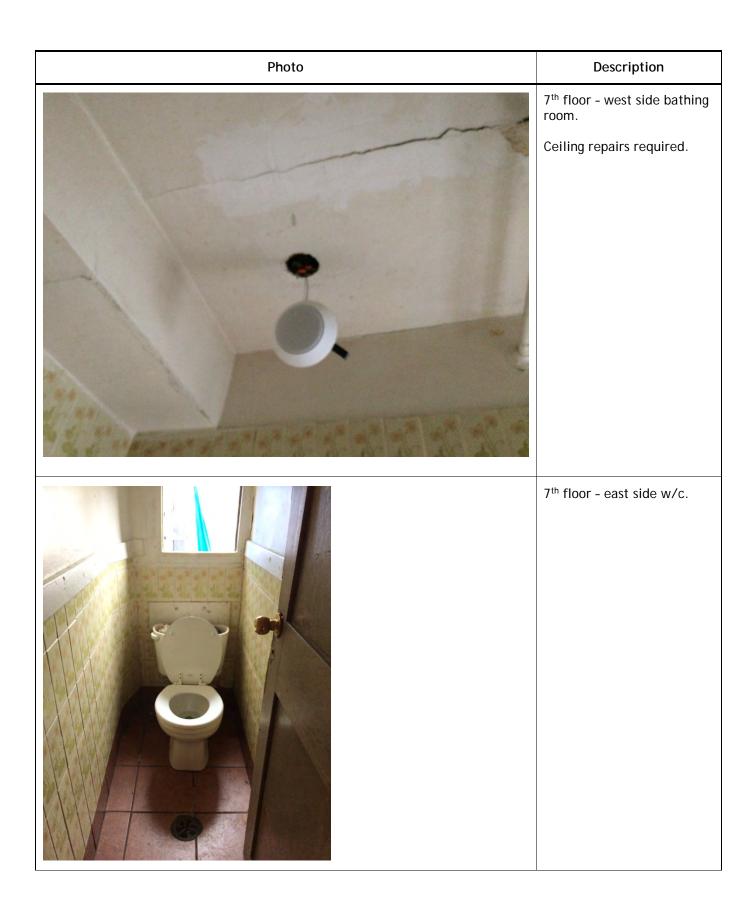

ide w/c.  Access has been provided as per Order.  Graffiti needs to be painted out. |
| s.22(1) | 6 <sup>th</sup> floor - east side w/c.                                                                            |

| Photo   | Description                                                                                                                        |
|---------|------------------------------------------------------------------------------------------------------------------------------------|
| s.22(1) | Hallway with items being stored.                                                                                                   |
|         | 7 <sup>th</sup> floor - west side w/c.  Violation #58) The toilet is plugged. Remedy: unplug toilet. (SofM By-law 21.10 (f))  DONE |







| Photo | Description                                                                                                                                                                                                                         |
|-------|-------------------------------------------------------------------------------------------------------------------------------------------------------------------------------------------------------------------------------------|
|       | 7 <sup>th</sup> floor - east side w/c.  As per Order dated Mar.3/17:  Violation #57) The walls have holes. Remedy: repair holes and paint. (SofM By- law 21.10 (d))  HOLE IN THE EAST WALL NOT REPAIRED BUT THE WALLS WERE PAINTED. |
|       | 7 <sup>th</sup> floor - east side w/c door.