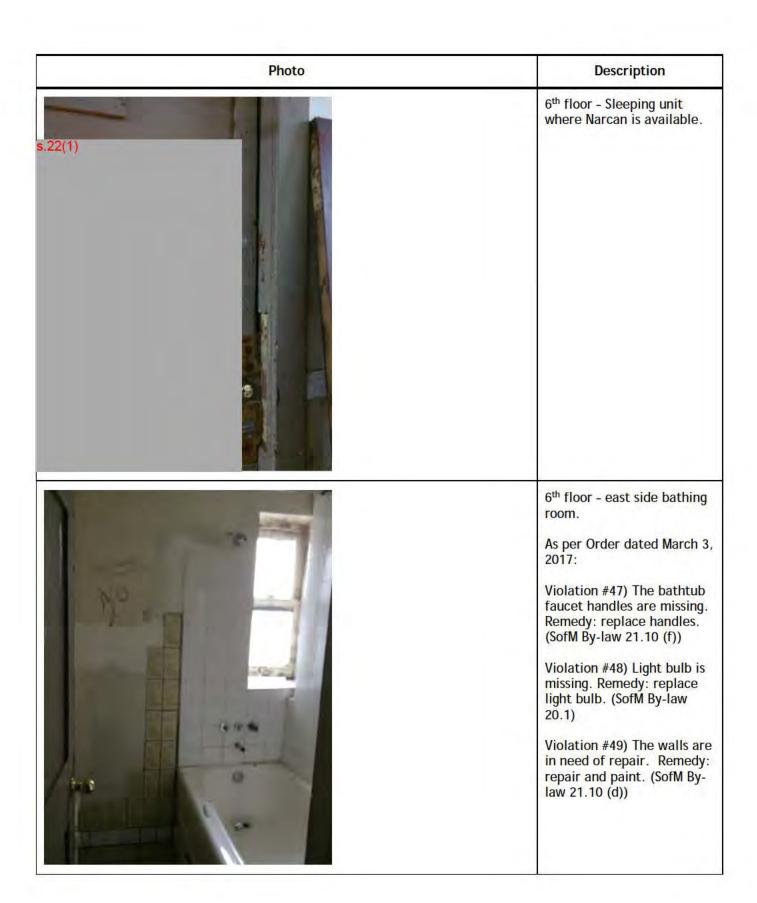

toilet is plugged. Remedy: unplug toilet. (SofM By-law 21.10 (f))



| Photo | Description                    |
|-------|--------------------------------|
|       | 4 <sup>th</sup> floor hallway. |
|       | Fire exit stairwell.           |

| Photo   | Description           |
|---------|-----------------------|
| s.22(1) | 5 <sup>th</sup> floor |
| s.22(1) | 5 <sup>th</sup> floor |







### Photo Description 5<sup>th</sup> floor - west side bathing room. As per Order dated March 3, 2017: Violation #43) The ceiling light fixture is damaged. Remedy: replace fixture. (SofM By-law 21.10(c)) 5.22(1) 5<sup>th</sup> floor - west side bathing room. As per Order dated March 3, 2017: Violation #39) The locking device on the door is damaged. Remedy: repair locking device. (SofM By-law 21.10 (d))



| Photo   | Description                                                                                                                                                                                                                                                                       |
|---------|-----------------------------------------------------------------------------------------------------------------------------------------------------------------------------------------------------------------------------------------------------------------------------------|
|         | 6 <sup>th</sup> floor - west side shower room.  As per Order dated March 3, 2017:  Violation #51) The shower head is missing. Remedy: replace faucet head. (SofM By-law 21.10 (f))  Violation #52) The ceiling has