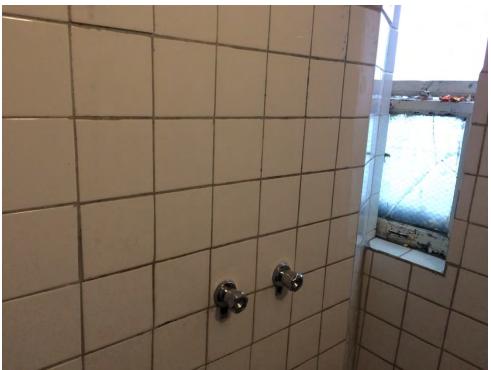

| Walatian Namaham                      | W-1-thm.                                                                       |  |
|---------------------------------------|--------------------------------------------------------------------------------|--|
| Violation Number:                     | Violation:                                                                     |  |
| VI-2017-03929                         | 4th Floor E/S Bathroom - There are several missing ceramic wall tiles missing  |  |
| \ \ \ \ \ \ \ \ \ \ \ \ \ \ \ \ \ \ \ | on the shower wall                                                             |  |
| Violation Date:                       | S. 1 1 (H)                                                                     |  |
| Sep 05, 2017                          | Standards of Maintenance By-law 5462 - Section 8.1:                            |  |
|                                       | 21.10 Every lodging house owner shall at all times keep or maintain the        |  |
| Violation Type:                       | lodging house:                                                                 |  |
| Standards of                          | (a) in a thoroughly clean and sanitary condition, including windows and        |  |
| Maintenance By-Law No.                | lightwells;                                                                    |  |
| 5462                                  | (b) free of pests, including insects and rodents;                              |  |
|                                       | (c) fixtures and appliances in good working order and repair;                  |  |
| Resolve By:                           | (d) floors, stairs, doors, walls and windows in good working order and repair; |  |
|                                       | (e) heating system in good working order and repair; and                       |  |
|                                       | (f) sinks, toilets and bathing fixtures in good working order and repair.      |  |
| Violation Status:                     |                                                                                |  |
|                                       | Violation Instructions:                                                        |  |
|                                       | 30 Day S/M Order to replace missing wall tiles                                 |  |
| Violation Number:                     | Violation:                                                                     |  |
| VI-2017-03994                         | 3rd floor common hallway- There is a hole in the wall by the door trim by the  |  |
|                                       | E/S toilet room                                                                |  |
| Violation Date:                       |                                                                                |  |
| Sep 05, 2017                          | Standards of Maintenance By-law 5462 - Section 8.1:                            |  |
|                                       | 21.10 Every lodging house owner shall at all times keep or maintain the        |  |
| Violation Type:                       | lodging house:                                                                 |  |
| Standards of                          | (a) in a thoroughly clean and sanitary condition, including windows and        |  |
| Maintenance By-Law No.                | lightwells;                                                                    |  |
| 5462                                  | (b) free of pests, including insects and rodents;                              |  |
| 5 .52                                 | (c) fixtures and appliances in good working order and repair;                  |  |
| Resolve By:                           | (d) floors, stairs, doors, walls and windows in good working order and repair; |  |
| 1.0000 2,0                            | (e) heating system in good working order and repair; and                       |  |
|                                       | (f) sinks, toilets and bathing fixtures in good working order and repair.      |  |
| Violation Status:                     | (1) simile, tenese and seating three es in good working order and repair       |  |
| ,                                     | Violation Instructions:                                                        |  |
|                                       | 30 Day S/M Order to repair hole in wall                                        |  |
| Violation Number:                     | Violation:                                                                     |  |
| VI-2017-04015                         | 1st floor hallway- there are holes in the E/S hallway walls. [located before   |  |
| 1. 2017 0 1013                        | where the w/s toilet room and shower room hallway is closed off]               |  |
| Violation Date:                       | mis. 5 and mis conservation and shorter room materialy is closed only          |  |
| Sep 05, 2017                          | Standards of Maintenance By-law 5462 Section 14.1:                             |  |
| 500 00, 2017                          | 21.10 Every lodging house owner shall at all times keep or maintain the        |  |
| Violation Type:                       | lodging house:                                                                 |  |
| Standards of                          | (a) in a thoroughly clean and sanitary condition, including windows and        |  |
| Maintenance By-Law No.                | lightwells;                                                                    |  |
| 5462                                  | (b) free of pests, including insects and rodents;                              |  |
| 3 102                                 | (c) fixtures and appliances in good working order and repair;                  |  |
| Resolve By:                           | (d) floors, stairs, doors, walls and windows in good working order and repair; |  |
| Resolve by.                           | (e) heating system in good working order and repair; and                       |  |
|                                       | (f) sinks, toilets and bathing fixtures in good working order and repair.      |  |
| Violation Status:                     | (1) simo, conces and bacining fixedies in good working order and repair.       |  |
| , istation status.                    | Violation Instructions:                                                        |  |
|                                       | 30 Day S/M order to repair holes .                                             |  |
|                                       | 30 Day 37m order to repair notes .                                             |  |