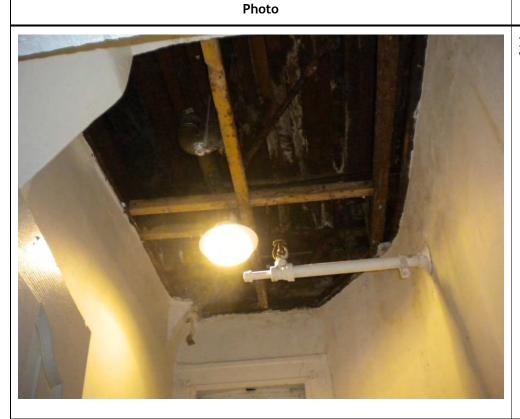

Violation Number: Violation: VI-2017-03924 4th floor hallway - there is a hole in the wall above the entry door to room # **Violation Date:** Sep 05, 2017 Standards of Maintenance By-law 5462 - Sec 21.10: 21.10 Every lodging house owner shall at all times keep or maintain the Violation Type: lodging house: Standards of (a) in a thoroughly clean and sanitary condition, including windows and Maintenance By-Law No. lightwells: 5462 (b) free of pests, including insects and rodents; (c) fixtures and appliances in good working order and repair; Resolve By: (d) floors, stairs, doors, walls and windows in good working order and repair; (e) heating system in good working order and repair; and (f) sinks, toilets and bathing fixtures in good working order and repair. **Violation Status: Violation Instructions:** 30 day S/M Order to repair hole in wall **Violation Number:** Violation: VI-2017-03934 4th floor W/S Bathtub room- the water spout is missing. Violation Date: Standards of Maintenance By-law 5462 - Sec 21.10: Sep 05, 2017 21.10 Every lodging house owner shall at all times keep or maintain the lodging house: Violation Type: (a) in a thoroughly clean and sanitary condition, including windows and Standards of lightwells; Maintenance By-Law No. (b) free of pests, including insects and rodents; 5462 (c) fixtures and appliances in good working order and repair; (d) floors, stairs, doors, walls and windows in good working order and repair; Resolve By: (e) heating system in good working order and repair; and (f) sinks, toilets and bathing fixtures in good working order and repair. **Violation Status: Violation Instructions:** 30 day S/M Order to replace missing water spout. Violation Number: Violation: VI-2017-03925 4th floor E/S bathtub room - the window is missing. Violation Date: Standards of Maintenance By-law 5462 - Sec 21.10: Sep 05, 2017 21.10 Every lodging house owner shall at all times keep or maintain the lodging house: Violation Type: (a) in a thoroughly clean and sanitary condition, including windows and Standards of lightwells: Maintenance By-Law No. (b) free of pests, including insects and rodents; (c) fixtures and appliances in good working order and repair; 5462 (d) floors, stairs, doors, walls and windows in good working order and repair: Resolve By: (e) heating system in good working order and repair; and (f) sinks, toilets and bathing fixtures in good working order and repair. **Violation Status: Violation Instructions:** 30 day S/M order to replace window