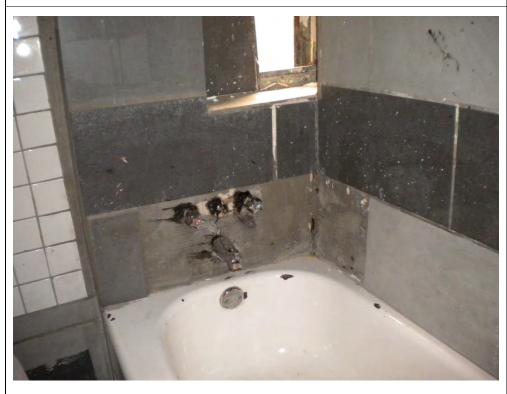

Violation Number: Violation: VI-2017-03924 4th floor hallway - there is a hole in the wall above the entry door to room # **Violation Date:** Sep 05, 2017 Standards of Maintenance By-law 5462 - Sec 21.10: 21.10 Every lodging house owner shall at all times keep or maintain the Violation Type: lodging house: Standards of (a) in a thoroughly clean and sanitary condition, including windows and Maintenance By-Law No. lightwells: 5462 (b) free of pests, including insects and rodents; (c) fixtures and appliances in good working order and repair; Resolve By: (d) floors, stairs, doors, walls and windows in good working order and repair; (e) heating system in good working order and repair; and (f) sinks, toilets and bathing fixtures in good working order and repair. **Violation Status: Violation Instructions:** 30 day S/M Order to repair hole in wall **Violation Number:** Violation: VI-2017-03934 4th floor W/S Bathtub room- the water spout is missing. Violation Date: Standards of Maintenance By-law 5462 - Sec 21.10: Sep 05, 2017 21.10 Every lodging house owner shall at all times keep or maintain the lodging house: Violation Type: (a) in a thoroughly clean and sanitary condition, including windows and Standards of lightwells; Maintenance By-Law No. (b) free of pests, including insects and rodents; 5462 (c) fixtures and appliances in good working order and repair; (d) floors, stairs, doors, walls and windows in good working order and repair; Resolve By: (e) heating system in good working order and repair; and (f) sinks, toilets and bathing fixtures in good working order and repair. **Violation Status: Violation Instructions:** 30 day S/M Order to replace missing water spout. Violation Number: Violation: VI-2017-03925 4th floor E/S bathtub room - the window is missing. Violation Date: Standards of Maintenance By-law 5462 - Sec 21.10: Sep 05, 2017 21.10 Every lodging house owner shall at all times keep or maintain the lodging house: Violation Type: (a) in a thoroughly clean and sanitary condition, including windows and Standards of lightwells: Maintenance By-Law No. (b) free of pests, including insects and rodents; (c) fixtures and appliances in good working order and repair; 5462 (d) floors, stairs, doors, walls and windows in good working order and repair: Resolve By: (e) heating system in good working order and repair; and (f) sinks, toilets and bathing fixtures in good working order and repair. **Violation Status: Violation Instructions:** 30 day S/M order to replace window