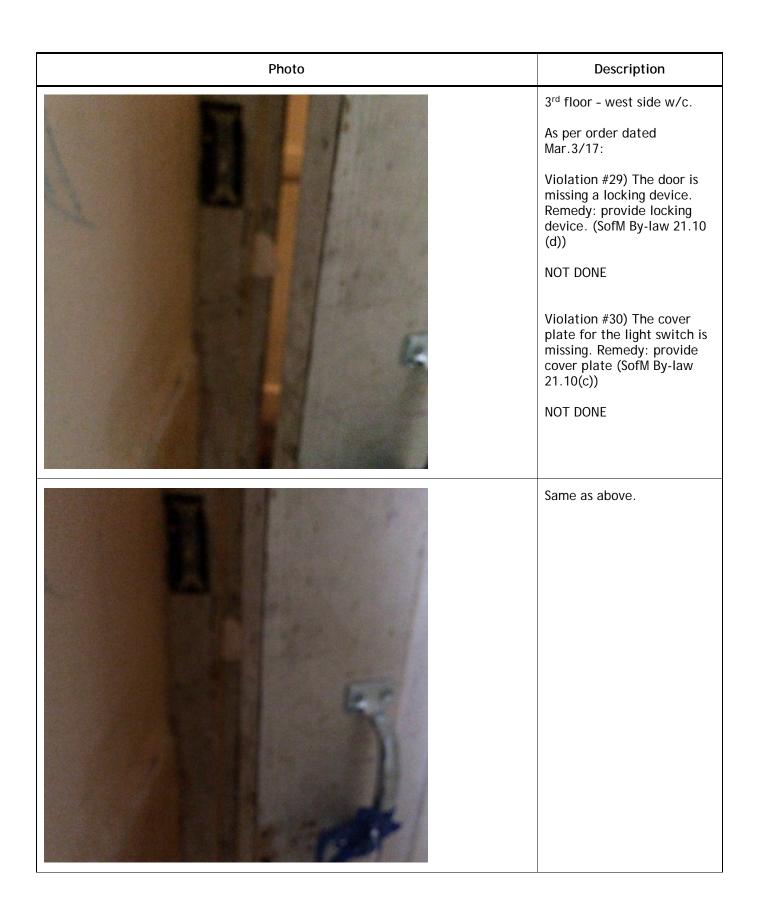

|                                       |

| Date Report Made:  July 17, 2017  Becky Innes  Case File Manager |
|------------------------------------------------------------------|
|                                                                  |
| FYA to:FYI to:                                                   |

















































| Photo   | Description                                                                                                                                                       |
|---------|-------------------------------------------------------------------------------------------------------------------------------------------------------------------|
| s.22(1) | 4 <sup>th</sup> floor - west side w/c.  Door defaced with graffiti.                                                                                               |
|         | 4 <sup>th</sup> floor - east side bathing room.  Mould growing on what appears to be recently installed gyprock.  Exploratory work will be required in this area. |











| Photo   | Description                            |
|---------|-----