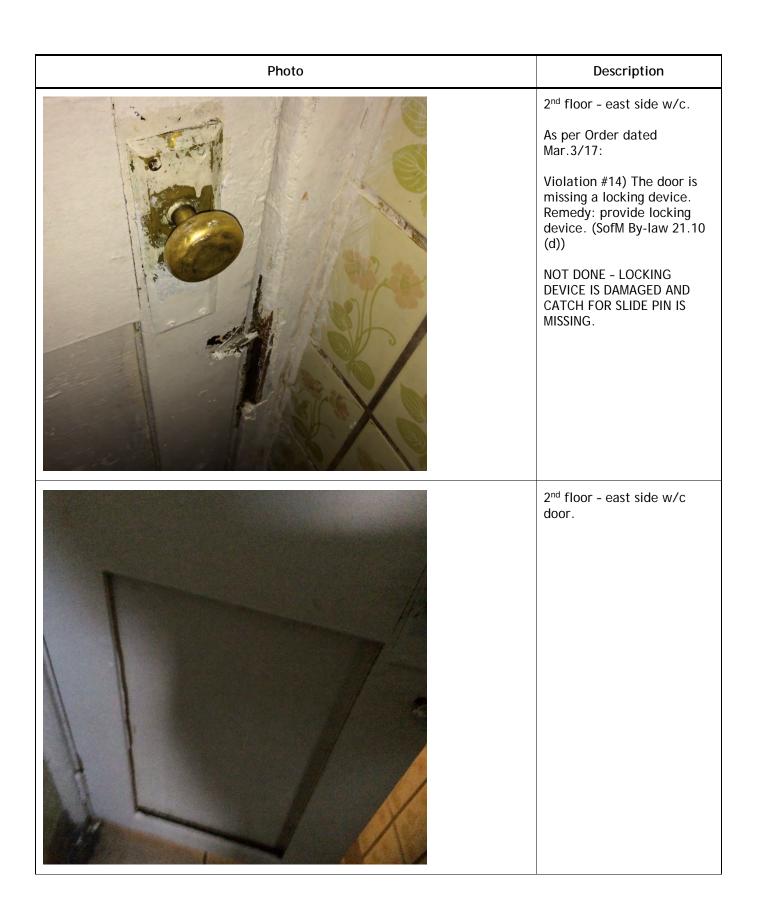

|                                       |

| Date Report Made:  July 17, 2017  Becky Innes  Case File Manager |
|------------------------------------------------------------------|
|                                                                  |
| FYA to:FYI to:                                                   |

















































| Photo   | Description                                                                                                                                                       |
|---------|-------------------------------------------------------------------------------------------------------------------------------------------------------------------|
| s.22(1) | 4 <sup>th</sup> floor - west side w/c.  Door defaced with graffiti.                                                                                               |
|         | 4 <sup>th</sup> floor - east side bathing room.  Mould growing on what appears to be recently installed gyprock.  Exploratory work will be required in this area. |











| Photo   | Description                            |
|---------|-