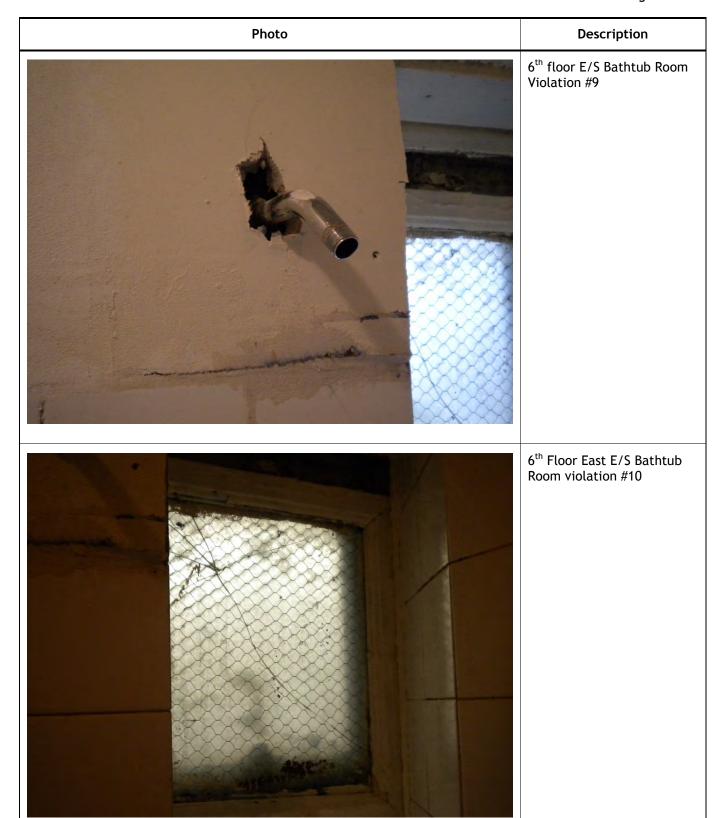

|  |  |  |
|                        | 30 day 37 m order to repair watt                                               |  |  |  |
|                        |                                                                                |  |  |  |

Violation Number:

Violation:

VI-2017-03921

5th floor W/S bathroom - there are several broken tiles located at the base

of the bathtub

Violation Date:

Sep 05, 2017

Standards of Maintenance By-law No. 5462: Standards of Maintenance By-law No. 5462

Violation Type:

Standards of

Maintenance By-Law No.

5462

**Violation Instructions:** 

30 Day S/M Order to replace broken tile

Resolve By:

**Violation Status:** 



Description

7<sup>th</sup> floor W/S Bathing Room Violation #1



7<sup>th</sup> floor window pane Violation #2

















4<sup>th</sup> floor hallway above 5.22(1) violation # 24



4<sup>th</sup> floor E/S Bathing Room Violation #25



4<sup>th</sup> Floor E/S Bathroom Violation #26



4<sup>th</sup> floor E/S Bathing Room Violation #29





3<sup>rd</sup> floor W/S Toilet Room Violation #30



3<sup>rd</sup> floor hallway Violation #32









3<sup>rd</sup> floor E/S Toilet Room Violation # 34





Description

2<sup>nd</sup> floor W/S Toilet room Violation 38



2<sup>nd</sup> floor W/S toilet room Violation #39



Photo

Description

2<sup>nd</sup> floor E/S Bathing room Violation #41



2<sup>nd</sup> Floor E/S Bathing Room Violation #43



2<sup>nd</sup> floor E/S Bathing Room Violation #43



1<sup>st</sup> floor E/S Bathing Room#45



1<sup>st</sup> floor E/S Toilet Room Violation #47