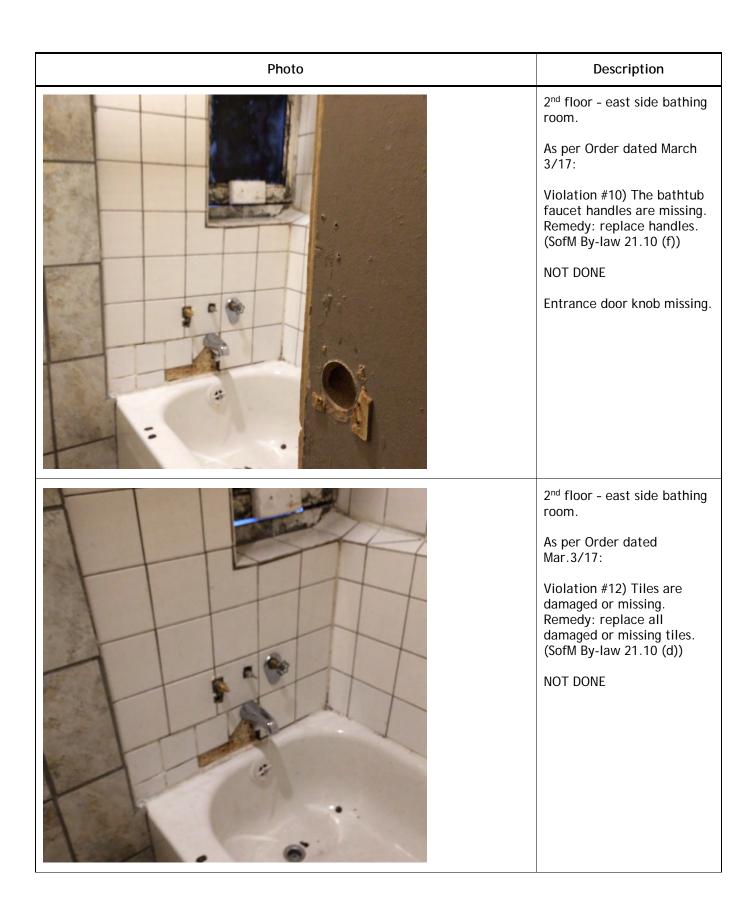

|                                       |

| Date Report Made:  July 17, 2017  Becky Innes  Case File Manager |
|------------------------------------------------------------------|
|                                                                  |
| FYA to:FYI to:                                                   |

















































| Photo   | Description                                                                                                                                                       |
|---------|-------------------------------------------------------------------------------------------------------------------------------------------------------------------|
| s.22(1) | 4 <sup>th</sup> floor - west side w/c.  Door defaced with graffiti.                                                                                               |
|         | 4 <sup>th</sup> floor - east side bathing room.  Mould growing on what appears to be recently installed gyprock.  Exploratory work will be required in this area. |











| Photo   | Description                            |
|-