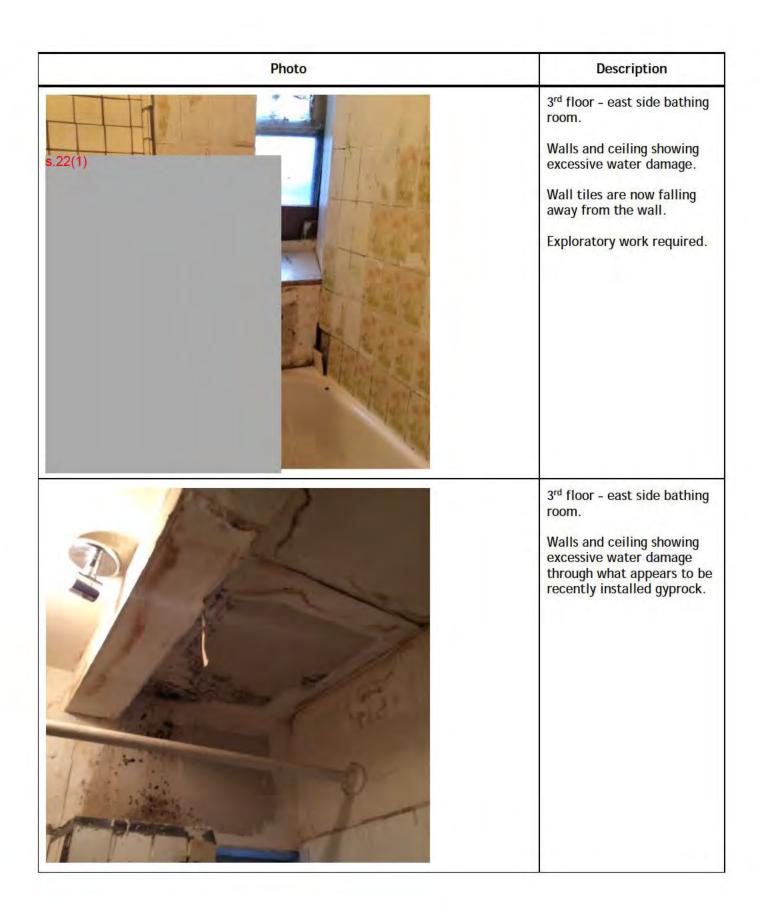

|                                       |

| Date Report Made:  July 17, 2017  Becky Innes  Case File Manager |
|------------------------------------------------------------------|
|                                                                  |
| FYA to:FYI to:                                                   |

















































| Photo   | Description                                                                                                                                                       |
|---------|-------------------------------------------------------------------------------------------------------------------------------------------------------------------|
| s.22(1) | 4 <sup>th</sup> floor - west side w/c.  Door defaced with graffiti.                                                                                               |
|         | 4 <sup>th</sup> floor - east side bathing room.  Mould growing on what appears to be recently installed gyprock.  Exploratory work will be required in this area. |











| Photo   | Description                            |
|---------|-------