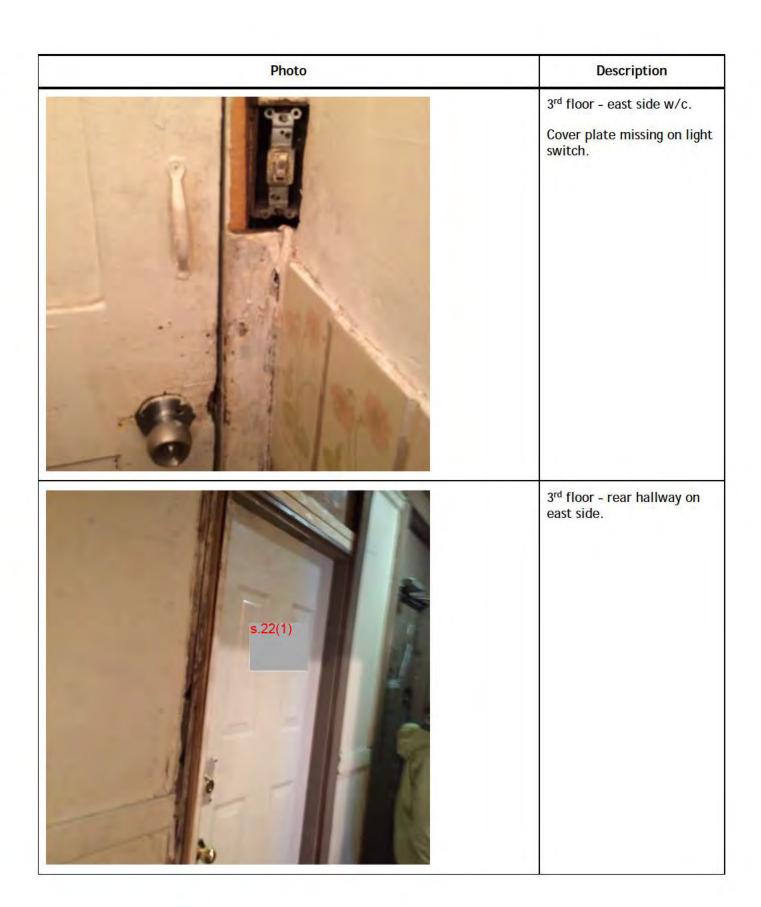

|                                       |

| Date Report Made:  July 17, 2017  Becky Innes  Case File Manager |
|------------------------------------------------------------------|
|                                                                  |
| FYA to:FYI to:                                                   |

















































| Photo   | Description                                                                                                                                                       |
|---------|-------------------------------------------------------------------------------------------------------------------------------------------------------------------|
| s.22(1) | 4 <sup>th</sup> floor - west side w/c.  Door defaced with graffiti.                                                                                               |
|         | 4 <sup>th</sup> floor - east side bathing room.  Mould growing on what appears to be recently installed gyprock.  Exploratory work will be required in this area. |











| Photo   | Description                            |
|---------|-------------