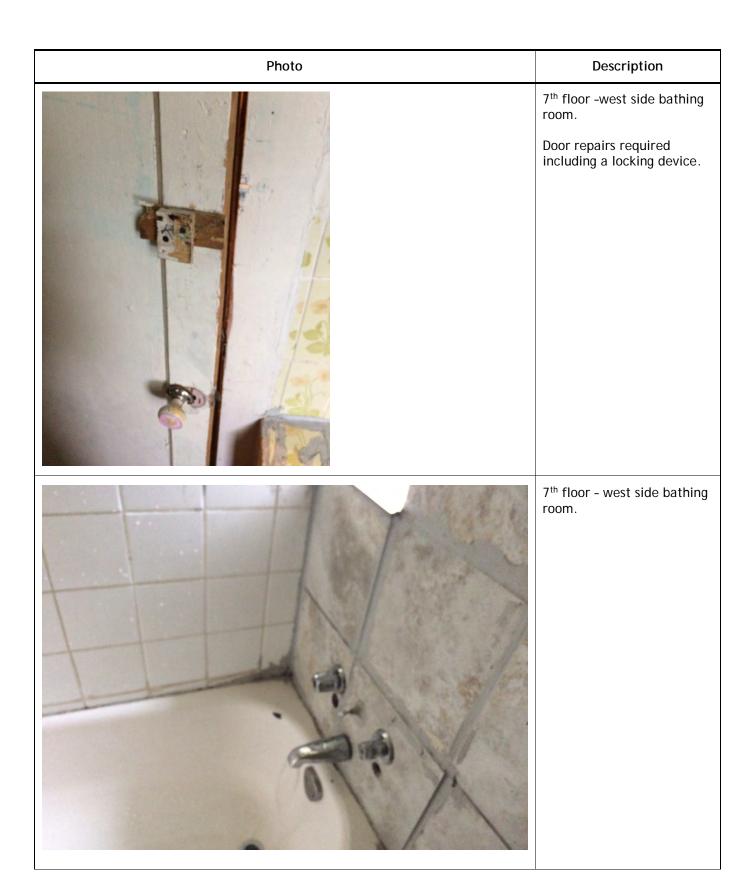

side w/c.  Access has been provided as per Order.  Graffiti needs to be painted out. |
| s.22(1) | 6 <sup>th</sup> floor - east side w/c.                                                                            |

| Photo   | Description                                                                                                                        |
|---------|------------------------------------------------------------------------------------------------------------------------------------|
| s.22(1) | Hallway with items being stored.                                                                                                   |
|         | 7 <sup>th</sup> floor - west side w/c.  Violation #58) The toilet is plugged. Remedy: unplug toilet. (SofM By-law 21.10 (f))  DONE |







| Photo | Description                                                                                                                                                                                                                         |
|-------|-------------------------------------------------------------------------------------------------------------------------------------------------------------------------------------------------------------------------------------|
|       | 7 <sup>th</sup> floor - east side w/c.  As per Order dated Mar.3/17:  Violation #57) The walls have holes. Remedy: repair holes and paint. (SofM By- law 21.10 (d))  HOLE IN THE EAST WALL NOT REPAIRED BUT THE WALLS WERE PAINTED. |
|       | 7 <sup>th</sup> floor - east side w/c door.