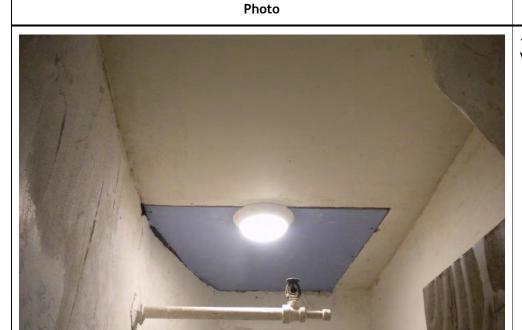

Violation Number: Violation: VI-2017-03924 4th floor hallway - there is a hole in the wall above the entry door to room # **Violation Date:** Sep 05, 2017 Standards of Maintenance By-law 5462 - Sec 21.10: 21.10 Every lodging house owner shall at all times keep or maintain the Violation Type: lodging house: Standards of (a) in a thoroughly clean and sanitary condition, including windows and Maintenance By-Law No. lightwells: 5462 (b) free of pests, including insects and rodents; (c) fixtures and appliances in good working order and repair; Resolve By: (d) floors, stairs, doors, walls and windows in good working order and repair; (e) heating system in good working order and repair; and (f) sinks, toilets and bathing fixtures in good working order and repair. **Violation Status: Violation Instructions:** 30 day S/M Order to repair hole in wall **Violation Number:** Violation: VI-2017-03934 4th floor W/S Bathtub room- the water spout is missing. Violation Date: Standards of Maintenance By-law 5462 - Sec 21.10: Sep 05, 2017 21.10 Every lodging house owner shall at all times keep or maintain the lodging house: Violation Type: (a) in a thoroughly clean and sanitary condition, including windows and Standards of lightwells; Maintenance By-Law No. (b) free of pests, including insects and rodents; 5462 (c) fixtures and appliances in good working order and repair; (d) floors, stairs, doors, walls and windows in good working order and repair; Resolve By: (e) heating system in good working order and repair; and (f) sinks, toilets and bathing fixtures in good working order and repair. **Violation Status: Violation Instructions:** 30 day S/M Order to replace missing water spout. Violation Number: Violation: VI-2017-03925 4th floor E/S bathtub room - the window is missing. Violation Date: Standards of Maintenance By-law 5462 - Sec 21.10: Sep 05, 2017 21.10 Every lodging house owner shall at all times keep or maintain the lodging house: Violation Type: (a) in a thoroughly clean and sanitary condition, including windows and Standards of lightwells: Maintenance By-Law No. (b) free of pests, including insects and rodents; (c) fixtures and appliances in good working order and repair; 5462 (d) floors, stairs, doors, walls and windows in good working order and repair: Resolve By: (e) heating system in good working order and repair; and (f) sinks, toilets and bathing fixtures in good working order and repair. **Violation Status: Violation Instructions:** 30 day S/M order to replace window