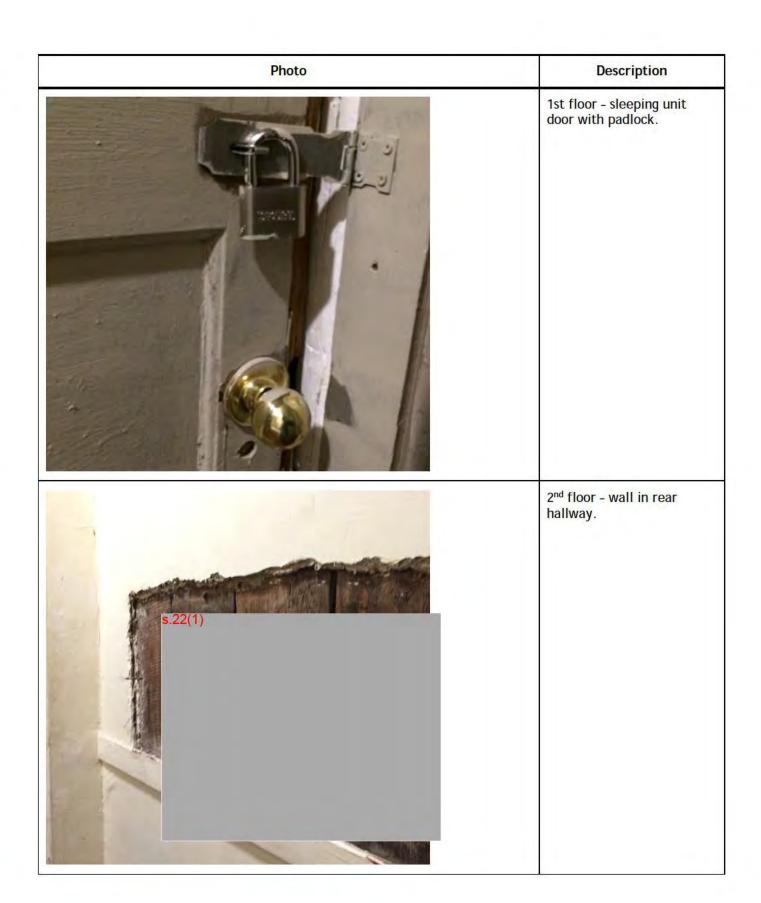

Violation Number: Violation: VI-2017-03924 4th floor hallway - there is a hole in the wall above the entry door to room # **Violation Date:** Sep 05, 2017 Standards of Maintenance By-law 5462 - Sec 21.10: 21.10 Every lodging house owner shall at all times keep or maintain the Violation Type: lodging house: Standards of (a) in a thoroughly clean and sanitary condition, including windows and Maintenance By-Law No. lightwells: 5462 (b) free of pests, including insects and rodents; (c) fixtures and appliances in good working order and repair; Resolve By: (d) floors, stairs, doors, walls and windows in good working order and repair; (e) heating system in good working order and repair; and (f) sinks, toilets and bathing fixtures in good working order and repair. **Violation Status: Violation Instructions:** 30 day S/M Order to repair hole in wall **Violation Number:** Violation: VI-2017-03934 4th floor W/S Bathtub room- the water spout is missing. Violation Date: Standards of Maintenance By-law 5462 - Sec 21.10: Sep 05, 2017 21.10 Every lodging house owner shall at all times keep or maintain the lodging house: Violation Type: (a) in a thoroughly clean and sanitary condition, including windows and Standards of lightwells; Maintenance By-Law No. (b) free of pests, including insects and rodents; 5462 (c) fixtures and appliances in good working order and repair; (d) floors, stairs, doors, walls and windows in good working order and repair; Resolve By: (e) heating system in good working order and repair; and (f) sinks, toilets and bathing fixtures in good working order and repair. **Violation Status: Violation Instructions:** 30 day S/M Order to replace missing water spout. Violation Number: Violation: VI-2017-03925 4th floor E/S bathtub room - the window is missing. Violation Date: Standards of Maintenance By-law 5462 - Sec 21.10: Sep 05, 2017 21.10 Every lodging house owner shall at all times keep or maintain the lodging house: Violation Type: (a) in a thoroughly clean and sanitary condition, including windows and Standards of lightwells: Maintenance By-Law No. (b) free of pests, including insects and rodents; (c) fixtures and appliances in good working order and repair; 5462 (d) floors, stairs, doors, walls and windows in good working order and repair: Resolve By: (e) heating system in good working order and repair; and (f) sinks, toilets and bathing fixtures in good working order and repair. **Violation Status: Violation Instructions:** 30 day S/M order to replace window