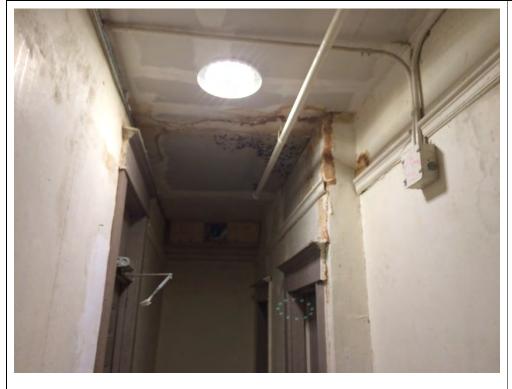

Violation Number: Violation: VI-2017-03924 4th floor hallway - there is a hole in the wall above the entry door to room # **Violation Date:** Sep 05, 2017 Standards of Maintenance By-law 5462 - Sec 21.10: 21.10 Every lodging house owner shall at all times keep or maintain the Violation Type: lodging house: Standards of (a) in a thoroughly clean and sanitary condition, including windows and Maintenance By-Law No. lightwells: 5462 (b) free of pests, including insects and rodents; (c) fixtures and appliances in good working order and repair; Resolve By: (d) floors, stairs, doors, walls and windows in good working order and repair; (e) heating system in good working order and repair; and (f) sinks, toilets and bathing fixtures in good working order and repair. **Violation Status: Violation Instructions:** 30 day S/M Order to repair hole in wall **Violation Number:** Violation: VI-2017-03934 4th floor W/S Bathtub room- the water spout is missing. Violation Date: Standards of Maintenance By-law 5462 - Sec 21.10: Sep 05, 2017 21.10 Every lodging house owner shall at all times keep or maintain the lodging house: Violation Type: (a) in a thoroughly clean and sanitary condition, including windows and Standards of lightwells; Maintenance By-Law No. (b) free of pests, including insects and rodents; 5462 (c) fixtures and appliances in good working order and repair; (d) floors, stairs, doors, walls and windows in good working order and repair; Resolve By: (e) heating system in good working order and repair; and (f) sinks, toilets and bathing fixtures in good working order and repair. **Violation Status: Violation Instructions:** 30 day S/M Order to replace missing water spout. Violation Number: Violation: VI-2017-03925 4th floor E/S bathtub room - the window is missing. Violation Date: Standards of Maintenance By-law 5462 - Sec 21.10: Sep 05, 2017 21.10 Every lodging house owner shall at all times keep or maintain the lodging house: Violation Type: (a) in a thoroughly clean and sanitary condition, including windows and Standards of lightwells: Maintenance By-Law No. (b) free of pests, including insects and rodents; (c) fixtures and appliances in good working order and repair; 5462 (d) floors, stairs, doors, walls and windows in good working order and repair: Resolve By: (e) heating system in good working order and repair; and (f) sinks, toilets and bathing fixtures in good working order and repair. **Violation Status: Violation Instructions:** 30 day S/M order to replace window