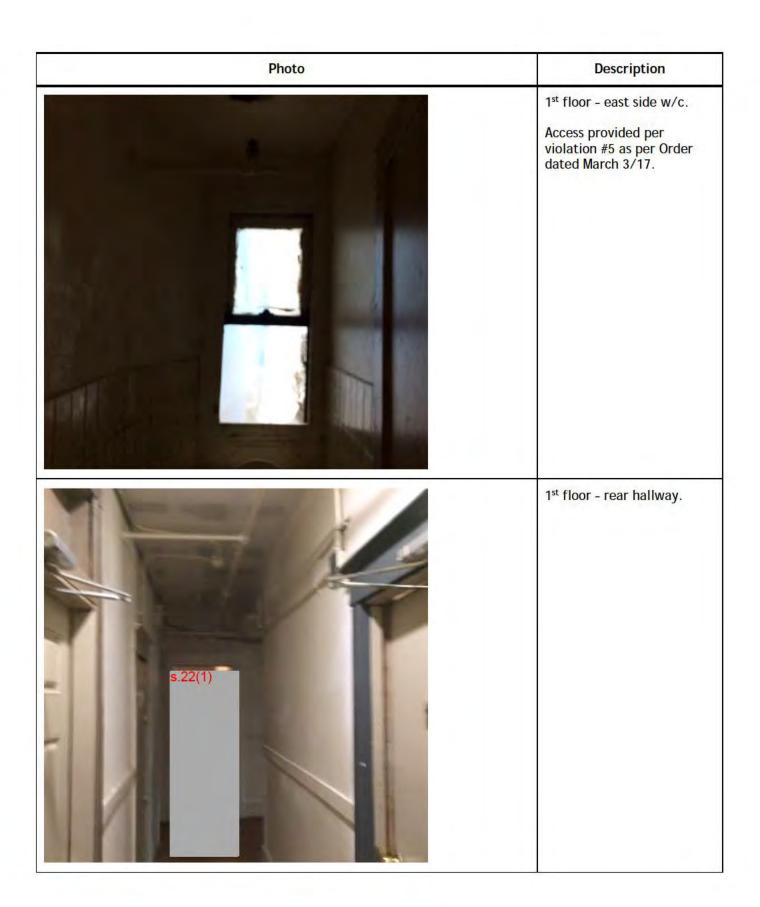

|                                       |

| Date Report Made:  July 17, 2017  Becky Innes  Case File Manager |
|------------------------------------------------------------------|
|                                                                  |
| FYA to:FYI to:                                                   |

















































| Photo   | Description                                                                                                                                                       |
|---------|-------------------------------------------------------------------------------------------------------------------------------------------------------------------|
| s.22(1) | 4 <sup>th</sup> floor - west side w/c.  Door defaced with graffiti.                                                                                               |
|         | 4 <sup>th</sup> floor - east side bathing room.  Mould growing on what appears to be recently installed gyprock.  Exploratory work will be required in this area. |











| Photo   | Description