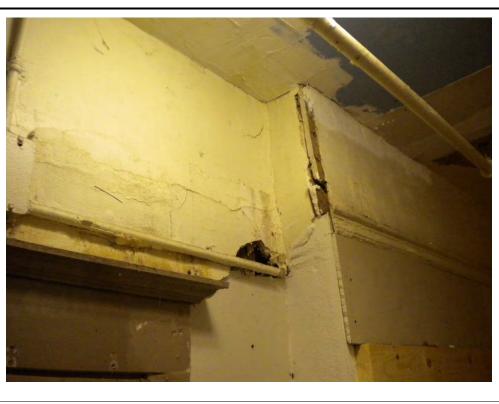

Violation Number: Violation: VI-2017-03924 4th floor hallway - there is a hole in the wall above the entry door to room # **Violation Date:** Sep 05, 2017 Standards of Maintenance By-law 5462 - Sec 21.10: 21.10 Every lodging house owner shall at all times keep or maintain the Violation Type: lodging house: Standards of (a) in a thoroughly clean and sanitary condition, including windows and Maintenance By-Law No. lightwells: 5462 (b) free of pests, including insects and rodents; (c) fixtures and appliances in good working order and repair; Resolve By: (d) floors, stairs, doors, walls and windows in good working order and repair; (e) heating system in good working order and repair; and (f) sinks, toilets and bathing fixtures in good working order and repair. **Violation Status: Violation Instructions:** 30 day S/M Order to repair hole in wall **Violation Number:** Violation: VI-2017-03934 4th floor W/S Bathtub room- the water spout is missing. Violation Date: Standards of Maintenance By-law 5462 - Sec 21.10: Sep 05, 2017 21.10 Every lodging house owner shall at all times keep or maintain the lodging house: Violation Type: (a) in a thoroughly clean and sanitary condition, including windows and Standards of lightwells; Maintenance By-Law No. (b) free of pests, including insects and rodents; 5462 (c) fixtures and appliances in good working order and repair; (d) floors, stairs, doors, walls and windows in good working order and repair; Resolve By: (e) heating system in good working order and repair; and (f) sinks, toilets and bathing fixtures in good working order and repair. **Violation Status: Violation Instructions:** 30 day S/M Order to replace missing water spout. Violation Number: Violation: VI-2017-03925 4th floor E/S bathtub room - the window is missing. Violation Date: Standards of Maintenance By-law 5462 - Sec 21.10: Sep 05, 2017 21.10 Every lodging house owner shall at all times keep or maintain the lodging house: Violation Type: (a) in a thoroughly clean and sanitary condition, including windows and Standards of lightwells: Maintenance By-Law No. (b) free of pests, including insects and rodents; (c) fixtures and appliances in good working order and repair; 5462 (d) floors, stairs, doors, walls and windows in good working order and repair: Resolve By: (e) heating system in good working order and repair; and (f) sinks, toilets and bathing fixtures in good working order and repair. **Violation Status: Violation Instructions:** 30 day S/M order to replace window