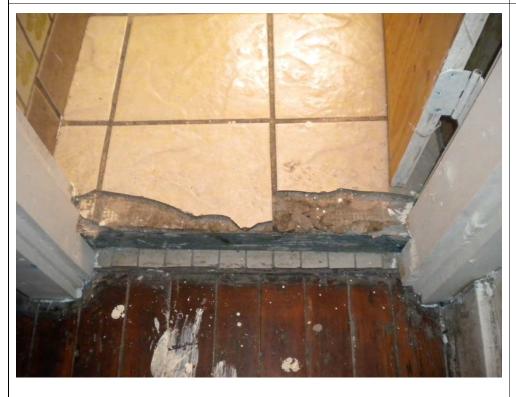

Violation Number: Violation: VI-2017-03924 4th floor hallway - there is a hole in the wall above the entry door to room # **Violation Date:** Sep 05, 2017 Standards of Maintenance By-law 5462 - Sec 21.10: 21.10 Every lodging house owner shall at all times keep or maintain the Violation Type: lodging house: Standards of (a) in a thoroughly clean and sanitary condition, including windows and Maintenance By-Law No. lightwells: 5462 (b) free of pests, including insects and rodents; (c) fixtures and appliances in good working order and repair; Resolve By: (d) floors, stairs, doors, walls and windows in good working order and repair; (e) heating system in good working order and repair; and (f) sinks, toilets and bathing fixtures in good working order and repair. **Violation Status: Violation Instructions:** 30 day S/M Order to repair hole in wall **Violation Number:** Violation: VI-2017-03934 4th floor W/S Bathtub room- the water spout is missing. Violation Date: Standards of Maintenance By-law 5462 - Sec 21.10: Sep 05, 2017 21.10 Every lodging house owner shall at all times keep or maintain the lodging house: Violation Type: (a) in a thoroughly clean and sanitary condition, including windows and Standards of lightwells; Maintenance By-Law No. (b) free of pests, including insects and rodents; 5462 (c) fixtures and appliances in good working order and repair; (d) floors, stairs, doors, walls and windows in good working order and repair; Resolve By: (e) heating system in good working order and repair; and (f) sinks, toilets and bathing fixtures in good working order and repair. **Violation Status: Violation Instructions:** 30 day S/M Order to replace missing water spout. Violation Number: Violation: VI-2017-03925 4th floor E/S bathtub room - the window is missing. Violation Date: Standards of Maintenance By-law 5462 - Sec 21.10: Sep 05, 2017 21.10 Every lodging house owner shall at all times keep or maintain the lodging house: Violation Type: (a) in a thoroughly clean and sanitary condition, including windows and Standards of lightwells: Maintenance By-Law No. (b) free of pests, including insects and rodents; (c) fixtures and appliances in good working order and repair; 5462 (d) floors, stairs, doors, walls and windows in good working order and repair: Resolve By: (e) heating system in good working order and repair; and (f) sinks, toilets and bathing fixtures in good working order and repair. **Violation Status: Violation Instructions:** 30 day S/M order to replace window