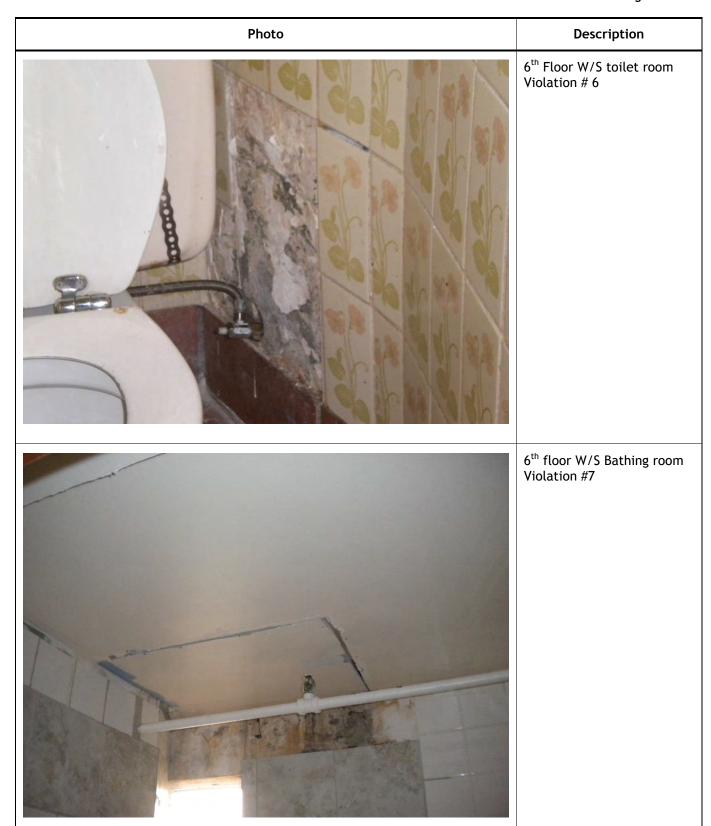

|  |  |  |
|                        | 30 day 37 m order to repair watt                                               |  |  |  |
|                        |                                                                                |  |  |  |

Violation Number:

Violation:

VI-2017-03921

5th floor W/S bathroom - there are several broken tiles located at the base

of the bathtub

Violation Date:

Sep 05, 2017

Standards of Maintenance By-law No. 5462: Standards of Maintenance By-law No. 5462

Violation Type:

Standards of

Maintenance By-Law No.

5462

**Violation Instructions:** 

30 Day S/M Order to replace broken tile

Resolve By:

**Violation Status:** 



Description

7<sup>th</sup> floor W/S Bathing Room Violation #1



7<sup>th</sup> floor window pane Violation #2

















4<sup>th</sup> floor hallway above 5.22(1) violation # 24



4<sup>th</sup> floor E/S Bathing Room Violation #25



4<sup>th</sup> Floor E/S Bathroom Violation #26



4<sup>th</sup> floor E/S Bathing Room Violation #29





3<sup>rd</sup> floor W/S Toilet Room Violation #30



3<sup>rd</sup> floor hallway Violation #32









3<sup>rd</sup> floor E/S Toilet Room Violation # 34





Description

2<sup>nd</sup> floor W/S Toilet room Violation 38



2<sup>nd</sup> floor W/S toilet room Violation #39



Photo

Description

2<sup>nd</sup> floor E/S Bathing room Violation #41



2<sup>nd</sup> Floor E/S Bathing Room Violation #43



2<sup>nd</sup> floor E/S Bathing Room Violation #43



1<sup>st</sup> floor E/S Bathing Room#45



1<sup>st</sup> floor E/S Toilet Room Violation #47