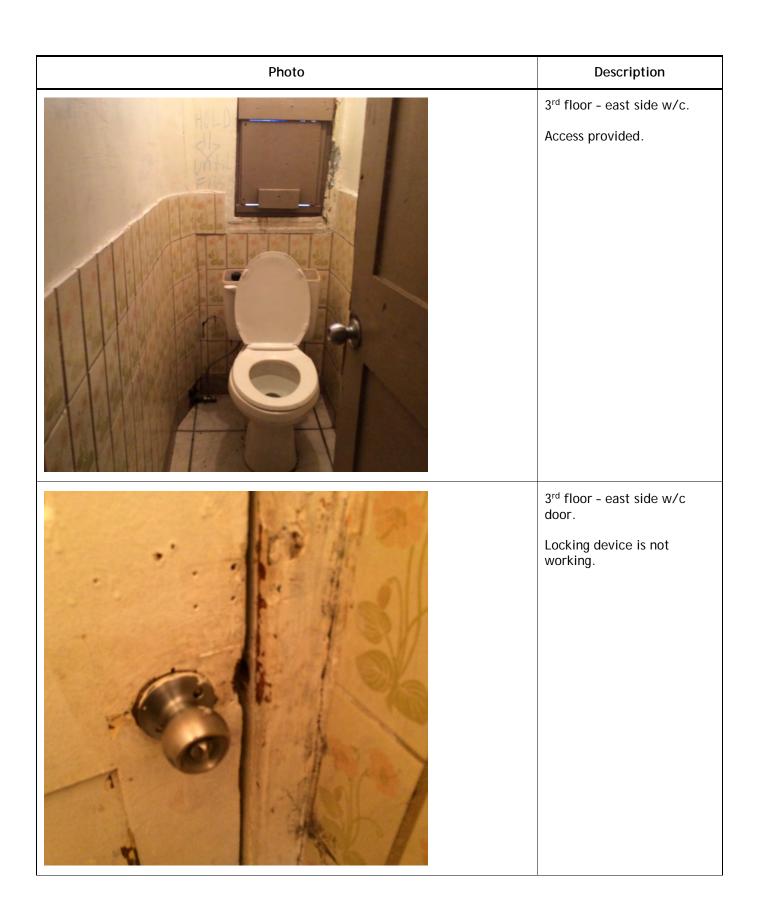

|                                       |

| Date Report Made:  July 17, 2017  Becky Innes  Case File Manager |
|------------------------------------------------------------------|
|                                                                  |
| FYA to:FYI to:                                                   |

















































| Photo   | Description                                                                                                                                                       |
|---------|-------------------------------------------------------------------------------------------------------------------------------------------------------------------|
| s.22(1) | 4 <sup>th</sup> floor - west side w/c.  Door defaced with graffiti.                                                                                               |
|         | 4 <sup>th</sup> floor - east side bathing room.  Mould growing on what appears to be recently installed gyprock.  Exploratory work will be required in this area. |











| Photo   | Description                            |
|---------|-----------