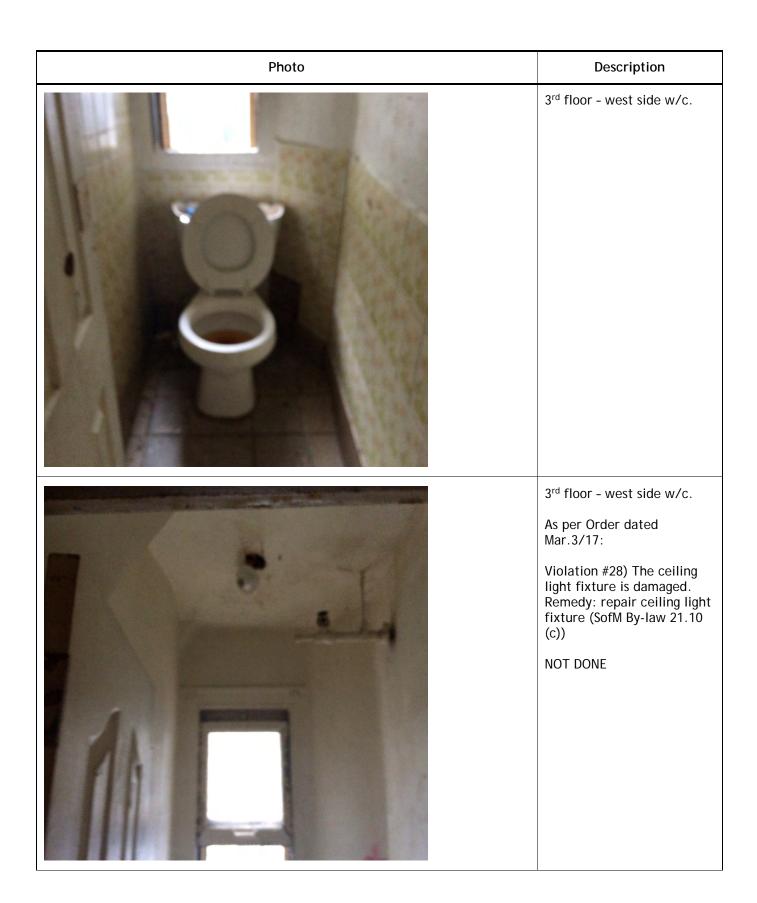

|                                       |

| Date Report Made:  July 17, 2017  Becky Innes  Case File Manager |
|------------------------------------------------------------------|
|                                                                  |
| FYA to:FYI to:                                                   |

















































| Photo   | Description                                                                                                                                                       |
|---------|-------------------------------------------------------------------------------------------------------------------------------------------------------------------|
| s.22(1) | 4 <sup>th</sup> floor - west side w/c.  Door defaced with graffiti.                                                                                               |
|         | 4 <sup>th</sup> floor - east side bathing room.  Mould growing on what appears to be recently installed gyprock.  Exploratory work will be required in this area. |











| Photo   | Description                            |
|---------|---