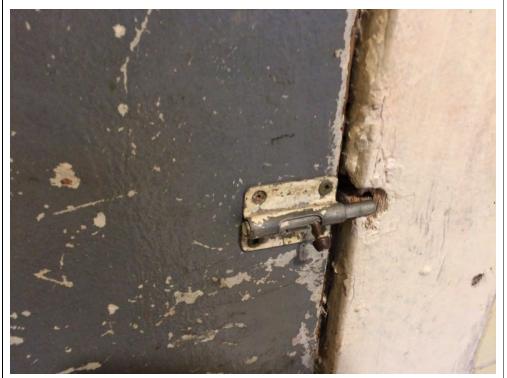

|
|-------|------------------------------------------------------------------------------------------------------------------------------------------------------------------------------------------------------------------|
|       | 5 <sup>th</sup> floor - west side bathing room.  As per Order dated Mar.3/17:  Violation #42) The wall tiles are tagged with graffiti. Remedy: remove all graffiti from wall tiles. (SofM Bylaw 21.10 (a))  DONE |
|       | 5 <sup>th</sup> floor - west side bathing room.                                                                                                                                                                  |



 $5^{\text{th}}$  floor - west side bathing room.

Wall tiles have come away from the wall.



 $5^{\text{th}}$  floor - west side bathing room.

As per Order dated Mar.3/17:

Violation #44) The locking device on the door is damaged. Remedy: repair locking device. (SofM By-law 21.10 (d))

NOT DONE - CATCH FOR SLIDE PIN MISSING.



5<sup>th</sup> floor - east side bathing room.

As per Order dated Mar.3/17:

Violation #38) The walls have holes. Remedy: repair holes and paint. (SofM Bylaw 21.10 (d))

NEW DRYWALL HAS BEEN INSTALLED BUT MOULD CAN BE SEEN GROWING THROUGH THE NEW DRYWALL ON THE CEILING AND THE WALLS. THIS BATHING ROOM WILL REQUIRE EXPLORATORY.



5<sup>th</sup> floor - east side bathing room.





| Photo | Description                                                                                                                |
|-------|-------------------------------