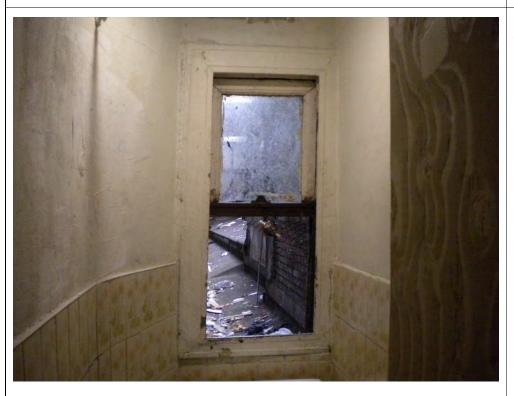

| Walatian Namaham                      | W-1-thm.                                                                       |  |
|---------------------------------------|--------------------------------------------------------------------------------|--|
| Violation Number:                     | Violation:                                                                     |  |
| VI-2017-03929                         | 4th Floor E/S Bathroom - There are several missing ceramic wall tiles missing  |  |
| \ \ \ \ \ \ \ \ \ \ \ \ \ \ \ \ \ \ \ | on the shower wall                                                             |  |
| Violation Date:                       | S. 1 1 (H)                                                                     |  |
| Sep 05, 2017                          | Standards of Maintenance By-law 5462 - Section 8.1:                            |  |
|                                       | 21.10 Every lodging house owner shall at all times keep or maintain the        |  |
| Violation Type:                       | lodging house:                                                                 |  |
| Standards of                          | (a) in a thoroughly clean and sanitary condition, including windows and        |  |
| Maintenance By-Law No.                | lightwells;                                                                    |  |
| 5462                                  | (b) free of pests, including insects and rodents;                              |  |
|                                       | (c) fixtures and appliances in good working order and repair;                  |  |
| Resolve By:                           | (d) floors, stairs, doors, walls and windows in good working order and repair; |  |
|                                       | (e) heating system in good working order and repair; and                       |  |
|                                       | (f) sinks, toilets and bathing fixtures in good working order and repair.      |  |
| Violation Status:                     |                                                                                |  |
|                                       | Violation Instructions:                                                        |  |
|                                       | 30 Day S/M Order to replace missing wall tiles                                 |  |
| Violation Number:                     | Violation:                                                                     |  |
| VI-2017-03994                         | 3rd floor common hallway- There is a hole in the wall by the door trim by the  |  |
|                                       | E/S toilet room                                                                |  |
| Violation Date:                       |                                                                                |  |
| Sep 05, 2017                          | Standards of Maintenance By-law 5462 - Section 8.1:                            |  |
|                                       | 21.10 Every lodging house owner shall at all times keep or maintain the        |  |
| Violation Type:                       | lodging house:                                                                 |  |
| Standards of                          | (a) in a thoroughly clean and sanitary condition, including windows and        |  |
| Maintenance By-Law No.                | lightwells;                                                                    |  |
| 5462                                  | (b) free of pests, including insects and rodents;                              |  |
| 5 .52                                 | (c) fixtures and appliances in good working order and repair;                  |  |
| Resolve By:                           | (d) floors, stairs, doors, walls and windows in good working order and repair; |  |
| 1.0000 2,0                            | (e) heating system in good working order and repair; and                       |  |
|                                       | (f) sinks, toilets and bathing fixtures in good working order and repair.      |  |
| Violation Status:                     | (1) simile, tenese and seating three es in good working order and repair       |  |
| ,                                     | Violation Instructions:                                                        |  |
|                                       | 30 Day S/M Order to repair hole in wall                                        |  |
| Violation Number:                     | Violation:                                                                     |  |
| VI-2017-04015                         | 1st floor hallway- there are holes in the E/S hallway walls. [located before   |  |
| 1. 2017 0 1013                        | where the w/s toilet room and shower room hallway is closed off]               |  |
| Violation Date:                       | mis. 5 and mis conservation and shorter room materialy is closed only          |  |
| Sep 05, 2017                          | Standards of Maintenance By-law 5462 Section 14.1:                             |  |
| 500 00, 2017                          | 21.10 Every lodging house owner shall at all times keep or maintain the        |  |
| Violation Type:                       | lodging house:                                                                 |  |
| Standards of                          | (a) in a thoroughly clean and sanitary condition, including windows and        |  |
| Maintenance By-Law No.                | lightwells;                                                                    |  |
| 5462                                  | (b) free of pests, including insects and rodents;                              |  |
| 3 102                                 | (c) fixtures and appliances in good working order and repair;                  |  |
| Resolve By:                           | (d) floors, stairs, doors, walls and windows in good working order and repair; |  |
| Resolve by.                           | (e) heating system in good working order and repair; and                       |  |
|                                       | (f) sinks, toilets and bathing fixtures in good working order and repair.      |  |
| Violation Status:                     | (1) simo, conces and bacining fixedies in good working order and repair.       |  |
| , istation status.                    | Violation Instructions:                                                        |  |
|                                       | 30 Day S/M order to repair holes .                                             |  |
|                                       | 30 Day 37m order to repair notes .                                             |  |