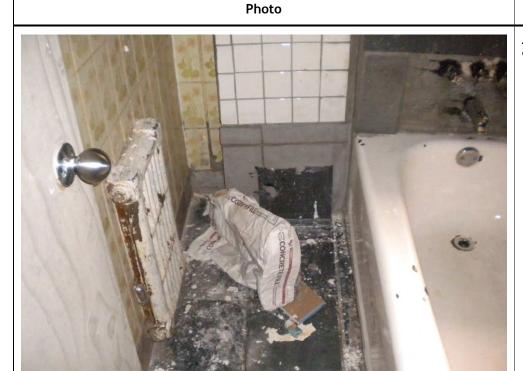

Violation Number: Violation: VI-2017-03924 4th floor hallway - there is a hole in the wall above the entry door to room # **Violation Date:** Sep 05, 2017 Standards of Maintenance By-law 5462 - Sec 21.10: 21.10 Every lodging house owner shall at all times keep or maintain the Violation Type: lodging house: Standards of (a) in a thoroughly clean and sanitary condition, including windows and Maintenance By-Law No. lightwells: 5462 (b) free of pests, including insects and rodents; (c) fixtures and appliances in good working order and repair; Resolve By: (d) floors, stairs, doors, walls and windows in good working order and repair; (e) heating system in good working order and repair; and (f) sinks, toilets and bathing fixtures in good working order and repair. **Violation Status: Violation Instructions:** 30 day S/M Order to repair hole in wall **Violation Number:** Violation: VI-2017-03934 4th floor W/S Bathtub room- the water spout is missing. Violation Date: Standards of Maintenance By-law 5462 - Sec 21.10: Sep 05, 2017 21.10 Every lodging house owner shall at all times keep or maintain the lodging house: Violation Type: (a) in a thoroughly clean and sanitary condition, including windows and Standards of lightwells; Maintenance By-Law No. (b) free of pests, including insects and rodents; 5462 (c) fixtures and appliances in good working order and repair; (d) floors, stairs, doors, walls and windows in good working order and repair; Resolve By: (e) heating system in good working order and repair; and (f) sinks, toilets and bathing fixtures in good working order and repair. **Violation Status: Violation Instructions:** 30 day S/M Order to replace missing water spout. Violation Number: Violation: VI-2017-03925 4th floor E/S bathtub room - the window is missing. Violation Date: Standards of Maintenance By-law 5462 - Sec 21.10: Sep 05, 2017 21.10 Every lodging house owner shall at all times keep or maintain the lodging house: Violation Type: (a) in a thoroughly clean and sanitary condition, including windows and Standards of lightwells: Maintenance By-Law No. (b) free of pests, including insects and rodents; (c) fixtures and appliances in good working order and repair; 5462 (d) floors, stairs, doors, walls and windows in good working order and repair: Resolve By: (e) heating system in good working order and repair; and (f) sinks, toilets and bathing fixtures in good working order and repair. **Violation Status: Violation Instructions:** 30 day S/M order to replace window