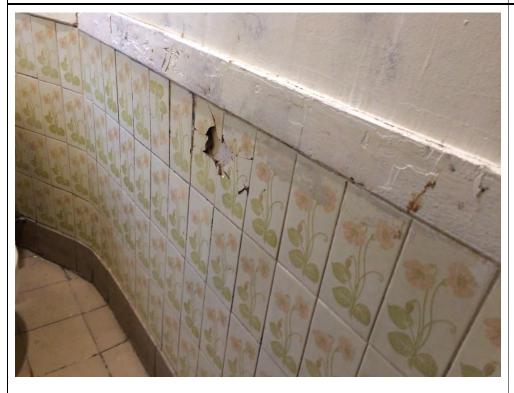

Violation Number: Violation: VI-2017-03924 4th floor hallway - there is a hole in the wall above the entry door to room # **Violation Date:** Sep 05, 2017 Standards of Maintenance By-law 5462 - Sec 21.10: 21.10 Every lodging house owner shall at all times keep or maintain the Violation Type: lodging house: Standards of (a) in a thoroughly clean and sanitary condition, including windows and Maintenance By-Law No. lightwells: 5462 (b) free of pests, including insects and rodents; (c) fixtures and appliances in good working order and repair; Resolve By: (d) floors, stairs, doors, walls and windows in good working order and repair; (e) heating system in good working order and repair; and (f) sinks, toilets and bathing fixtures in good working order and repair. **Violation Status: Violation Instructions:** 30 day S/M Order to repair hole in wall **Violation Number:** Violation: VI-2017-03934 4th floor W/S Bathtub room- the water spout is missing. Violation Date: Standards of Maintenance By-law 5462 - Sec 21.10: Sep 05, 2017 21.10 Every lodging house owner shall at all times keep or maintain the lodging house: Violation Type: (a) in a thoroughly clean and sanitary condition, including windows and Standards of lightwells; Maintenance By-Law No. (b) free of pests, including insects and rodents; 5462 (c) fixtures and appliances in good working order and repair; (d) floors, stairs, doors, walls and windows in good working order and repair; Resolve By: (e) heating system in good working order and repair; and (f) sinks, toilets and bathing fixtures in good working order and repair. **Violation Status: Violation Instructions:** 30 day S/M Order to replace missing water spout. Violation Number: Violation: VI-2017-03925 4th floor E/S bathtub room - the window is missing. Violation Date: Standards of Maintenance By-law 5462 - Sec 21.10: Sep 05, 2017 21.10 Every lodging house owner shall at all times keep or maintain the lodging house: Violation Type: (a) in a thoroughly clean and sanitary condition, including windows and Standards of lightwells: Maintenance By-Law No. (b) free of pests, including insects and rodents; (c) fixtures and appliances in good working order and repair; 5462 (d) floors, stairs, doors, walls and windows in good working order and repair: Resolve By: (e) heating system in good working order and repair; and (f) sinks, toilets and bathing fixtures in good working order and repair. **Violation Status: Violation Instructions:** 30 day S/M order to replace window