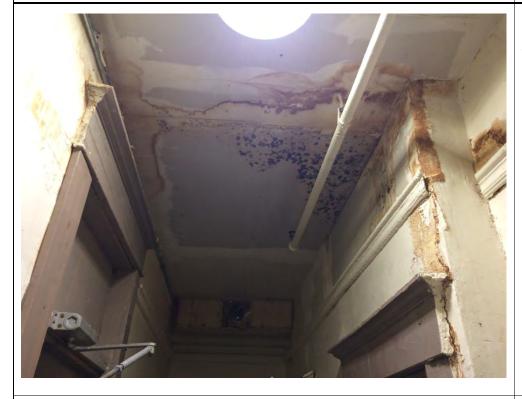

r to the r/ notos Taken?  Yes  No | O.  Notice Posted? | Yes - Type of Notice: Stop Work Order Do Not Occupy | <b>☑</b> No |
| ate Report Made: January 23, 2017                                          |                    | Unsafe To Occupy  Becky Innes Case File Manager     |             |
| FYA to: Susan Smith for combined order  FYI to:                            |                    |                                                     |             |
|                                                                            |                    | L.Urekar                                            |             |
|                                                                            |                    | Manager / Supervisor Ap                             | proval      |





Example of water damage. Repairs made to wall finishes but water leaks still persist.



More examples of water damage.



| Photo | Description                                                                                             |
|-------|---------------------------------------------------------------------------------------------------------|
|       | Water damage to the ceiling and walls of the bathtub room on the west side of the 1st floor. Bi PUI 97. |



# CITY OF VANCOUVER DEVELOPMENT, BUILDINGS AND LICENSING Chief Building Official (CBO) and Building Code and Policy Investigation and Enforcement (IE) Inspections Branch - Building Inspections

# Co-ordinated Inspection Report

Page 1 of 9

| ALTON CONTRACTOR                                                 | 60 E Hastings