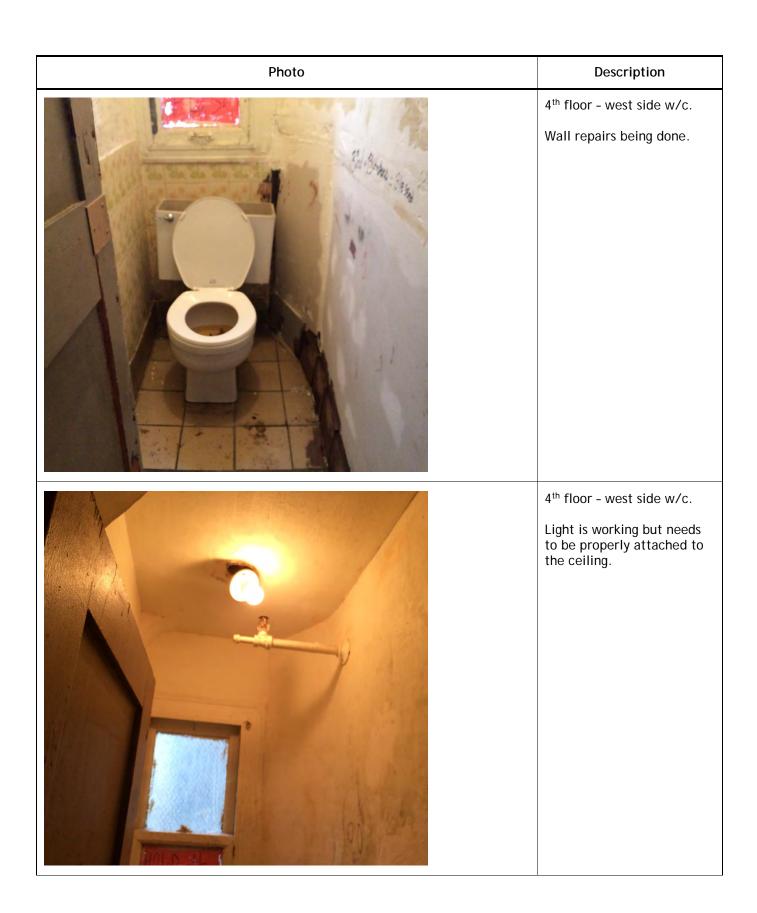

|                                       |

| Date Report Made:  July 17, 2017  Becky Innes  Case File Manager |
|------------------------------------------------------------------|
|                                                                  |
| FYA to:FYI to:                                                   |

















































| Photo   | Description                                                                                                                                                       |
|---------|-------------------------------------------------------------------------------------------------------------------------------------------------------------------|
| s.22(1) | 4 <sup>th</sup> floor - west side w/c.  Door defaced with graffiti.                                                                                               |
|         | 4 <sup>th</sup> floor - east side bathing room.  Mould growing on what appears to be recently installed gyprock.  Exploratory work will be required in this area. |











| Photo   | Description                            |
|---------|-----------------