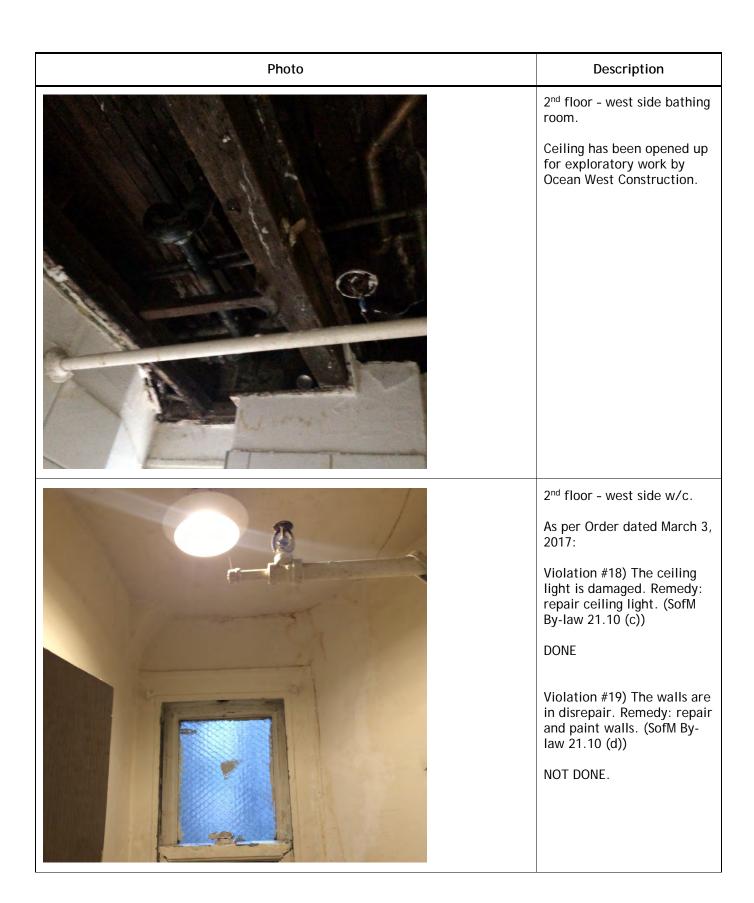

Violation Number: Violation: VI-2017-03924 4th floor hallway - there is a hole in the wall above the entry door to room # **Violation Date:** Sep 05, 2017 Standards of Maintenance By-law 5462 - Sec 21.10: 21.10 Every lodging house owner shall at all times keep or maintain the Violation Type: lodging house: Standards of (a) in a thoroughly clean and sanitary condition, including windows and Maintenance By-Law No. lightwells: 5462 (b) free of pests, including insects and rodents; (c) fixtures and appliances in good working order and repair; Resolve By: (d) floors, stairs, doors, walls and windows in good working order and repair; (e) heating system in good working order and repair; and (f) sinks, toilets and bathing fixtures in good working order and repair. **Violation Status: Violation Instructions:** 30 day S/M Order to repair hole in wall **Violation Number:** Violation: VI-2017-03934 4th floor W/S Bathtub room- the water spout is missing. Violation Date: Standards of Maintenance By-law 5462 - Sec 21.10: Sep 05, 2017 21.10 Every lodging house owner shall at all times keep or maintain the lodging house: Violation Type: (a) in a thoroughly clean and sanitary condition, including windows and Standards of lightwells; Maintenance By-Law No. (b) free of pests, including insects and rodents; 5462 (c) fixtures and appliances in good working order and repair; (d) floors, stairs, doors, walls and windows in good working order and repair; Resolve By: (e) heating system in good working order and repair; and (f) sinks, toilets and bathing fixtures in good working order and repair. **Violation Status: Violation Instructions:** 30 day S/M Order to replace missing water spout. Violation Number: Violation: VI-2017-03925 4th floor E/S bathtub room - the window is missing. Violation Date: Standards of Maintenance By-law 5462 - Sec 21.10: Sep 05, 2017 21.10 Every lodging house owner shall at all times keep or maintain the lodging house: Violation Type: (a) in a thoroughly clean and sanitary condition, including windows and Standards of lightwells: Maintenance By-Law No. (b) free of pests, including insects and rodents; (c) fixtures and appliances in good working order and repair; 5462 (d) floors, stairs, doors, walls and windows in good working order and repair: Resolve By: (e) heating system in good working order and repair; and (f) sinks, toilets and bathing fixtures in good working order and repair. **Violation Status: Violation Instructions:** 30 day S/M order to replace window