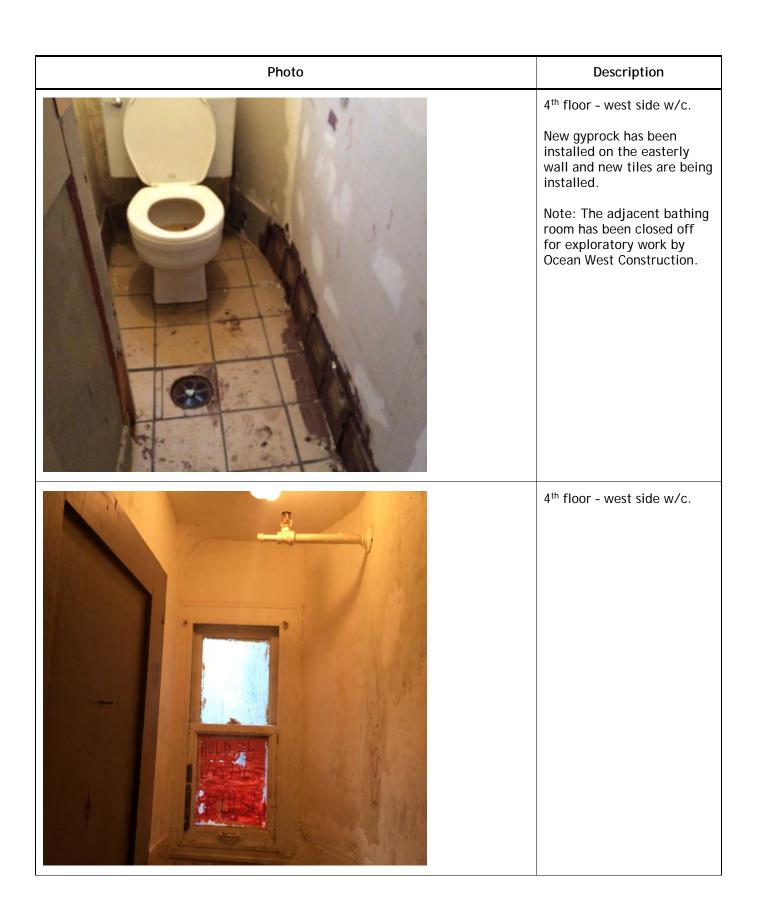

|                                       |

| Date Report Made:  July 17, 2017  Becky Innes  Case File Manager |
|------------------------------------------------------------------|
|                                                                  |
| FYA to:FYI to:                                                   |

















































| Photo   | Description                                                                                                                                                       |
|---------|-------------------------------------------------------------------------------------------------------------------------------------------------------------------|
| s.22(1) | 4 <sup>th</sup> floor - west side w/c.  Door defaced with graffiti.                                                                                               |
|         | 4 <sup>th</sup> floor - east side bathing room.  Mould growing on what appears to be recently installed gyprock.  Exploratory work will be required in this area. |











| Photo   | Description                            |
|---------|---------------