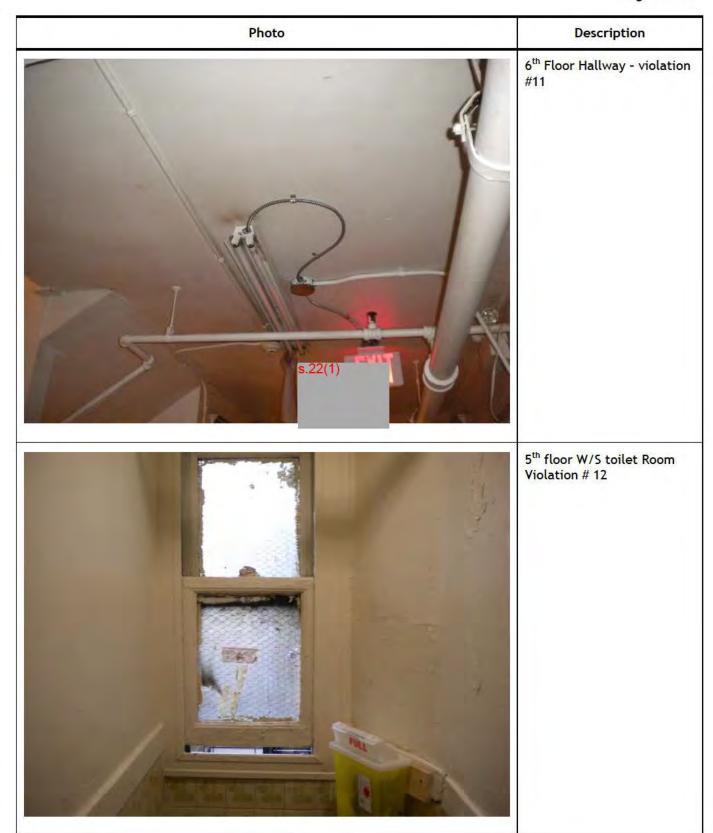

|  |  |  |
|                        | 30 day 37 m order to repair watt                                               |  |  |  |
|                        |                                                                                |  |  |  |

Violation Number:

Violation:

VI-2017-03921

5th floor W/S bathroom - there are several broken tiles located at the base

of the bathtub

Violation Date:

Sep 05, 2017

Standards of Maintenance By-law No. 5462: Standards of Maintenance By-law No. 5462

Violation Type:

Standards of

Maintenance By-Law No.

5462

**Violation Instructions:** 

30 Day S/M Order to replace broken tile

Resolve By:

**Violation Status:** 



Description

7<sup>th</sup> floor W/S Bathing Room Violation #1



7<sup>th</sup> floor window pane Violation #2

















4<sup>th</sup> floor hallway above 5.22(1) violation # 24



4<sup>th</sup> floor E/S Bathing Room Violation #25



4<sup>th</sup> Floor E/S Bathroom Violation #26



4<sup>th</sup> floor E/S Bathing Room Violation #29





3<sup>rd</sup> floor W/S Toilet Room Violation #30



3<sup>rd</sup> floor hallway Violation #32









3<sup>rd</sup> floor E/S Toilet Room Violation # 34





Description

2<sup>nd</sup> floor W/S Toilet room Violation 38



2<sup>nd</sup> floor W/S toilet room Violation #39



Photo

Description

2<sup>nd</sup> floor E/S Bathing room Violation #41



2<sup>nd</sup> Floor E/S Bathing Room Violation #43



2<sup>nd</sup> floor E/S Bathing Room Violation #43



1<sup>st</sup> floor E/S Bathing Room#45



1<sup>st</sup> floor E/S Toilet Room Violation #47