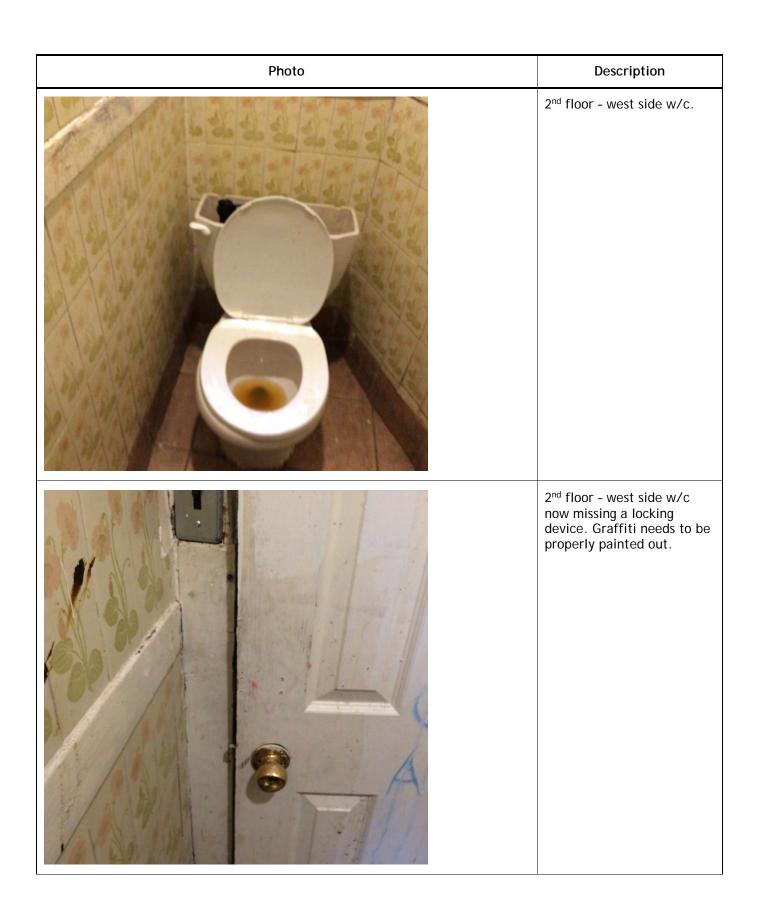

Violation Number: Violation: VI-2017-03924 4th floor hallway - there is a hole in the wall above the entry door to room # **Violation Date:** Sep 05, 2017 Standards of Maintenance By-law 5462 - Sec 21.10: 21.10 Every lodging house owner shall at all times keep or maintain the Violation Type: lodging house: Standards of (a) in a thoroughly clean and sanitary condition, including windows and Maintenance By-Law No. lightwells: 5462 (b) free of pests, including insects and rodents; (c) fixtures and appliances in good working order and repair; Resolve By: (d) floors, stairs, doors, walls and windows in good working order and repair; (e) heating system in good working order and repair; and (f) sinks, toilets and bathing fixtures in good working order and repair. **Violation Status: Violation Instructions:** 30 day S/M Order to repair hole in wall **Violation Number:** Violation: VI-2017-03934 4th floor W/S Bathtub room- the water spout is missing. Violation Date: Standards of Maintenance By-law 5462 - Sec 21.10: Sep 05, 2017 21.10 Every lodging house owner shall at all times keep or maintain the lodging house: Violation Type: (a) in a thoroughly clean and sanitary condition, including windows and Standards of lightwells; Maintenance By-Law No. (b) free of pests, including insects and rodents; 5462 (c) fixtures and appliances in good working order and repair; (d) floors, stairs, doors, walls and windows in good working order and repair; Resolve By: (e) heating system in good working order and repair; and (f) sinks, toilets and bathing fixtures in good working order and repair. **Violation Status: Violation Instructions:** 30 day S/M Order to replace missing water spout. Violation Number: Violation: VI-2017-03925 4th floor E/S bathtub room - the window is missing. Violation Date: Standards of Maintenance By-law 5462 - Sec 21.10: Sep 05, 2017 21.10 Every lodging house owner shall at all times keep or maintain the lodging house: Violation Type: (a) in a thoroughly clean and sanitary condition, including windows and Standards of lightwells: Maintenance By-Law No. (b) free of pests, including insects and rodents; (c) fixtures and appliances in good working order and repair; 5462 (d) floors, stairs, doors, walls and windows in good working order and repair: Resolve By: (e) heating system in good working order and repair; and (f) sinks, toilets and bathing fixtures in good working order and repair. **Violation Status: Violation Instructions:** 30 day S/M order to replace window