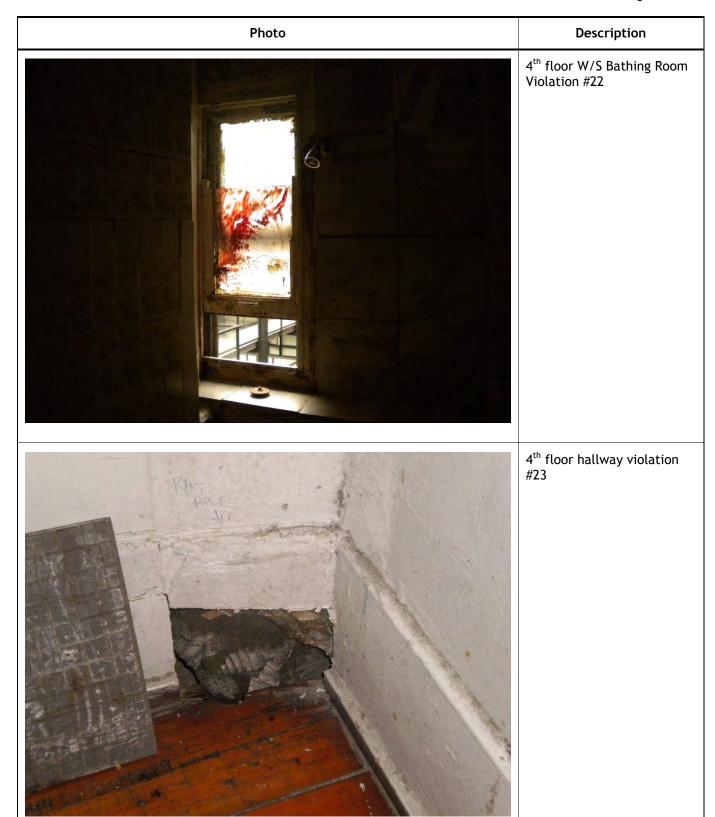

Violation Number: Violation: VI-2017-03924 4th floor hallway - there is a hole in the wall above the entry door to room # **Violation Date:** Sep 05, 2017 Standards of Maintenance By-law 5462 - Sec 21.10: 21.10 Every lodging house owner shall at all times keep or maintain the Violation Type: lodging house: Standards of (a) in a thoroughly clean and sanitary condition, including windows and Maintenance By-Law No. lightwells: 5462 (b) free of pests, including insects and rodents; (c) fixtures and appliances in good working order and repair; Resolve By: (d) floors, stairs, doors, walls and windows in good working order and repair; (e) heating system in good working order and repair; and (f) sinks, toilets and bathing fixtures in good working order and repair. **Violation Status: Violation Instructions:** 30 day S/M Order to repair hole in wall **Violation Number:** Violation: VI-2017-03934 4th floor W/S Bathtub room- the water spout is missing. Violation Date: Standards of Maintenance By-law 5462 - Sec 21.10: Sep 05, 2017 21.10 Every lodging house owner shall at all times keep or maintain the lodging house: Violation Type: (a) in a thoroughly clean and sanitary condition, including windows and Standards of lightwells; Maintenance By-Law No. (b) free of pests, including insects and rodents; 5462 (c) fixtures and appliances in good working order and repair; (d) floors, stairs, doors, walls and windows in good working order and repair; Resolve By: (e) heating system in good working order and repair; and (f) sinks, toilets and bathing fixtures in good working order and repair. **Violation Status: Violation Instructions:** 30 day S/M Order to replace missing water spout. Violation Number: Violation: VI-2017-03925 4th floor E/S bathtub room - the window is missing. Violation Date: Standards of Maintenance By-law 5462 - Sec 21.10: Sep 05, 2017 21.10 Every lodging house owner shall at all times keep or maintain the lodging house: Violation Type: (a) in a thoroughly clean and sanitary condition, including windows and Standards of lightwells: Maintenance By-Law No. (b) free of pests, including insects and rodents; (c) fixtures and appliances in good working order and repair; 5462 (d) floors, stairs, doors, walls and windows in good working order and repair: Resolve By: (e) heating system in good working order and repair; and (f) sinks, toilets and bathing fixtures in good working order and repair. **Violation Status: Violation Instructions:** 30 day S/M order to replace window