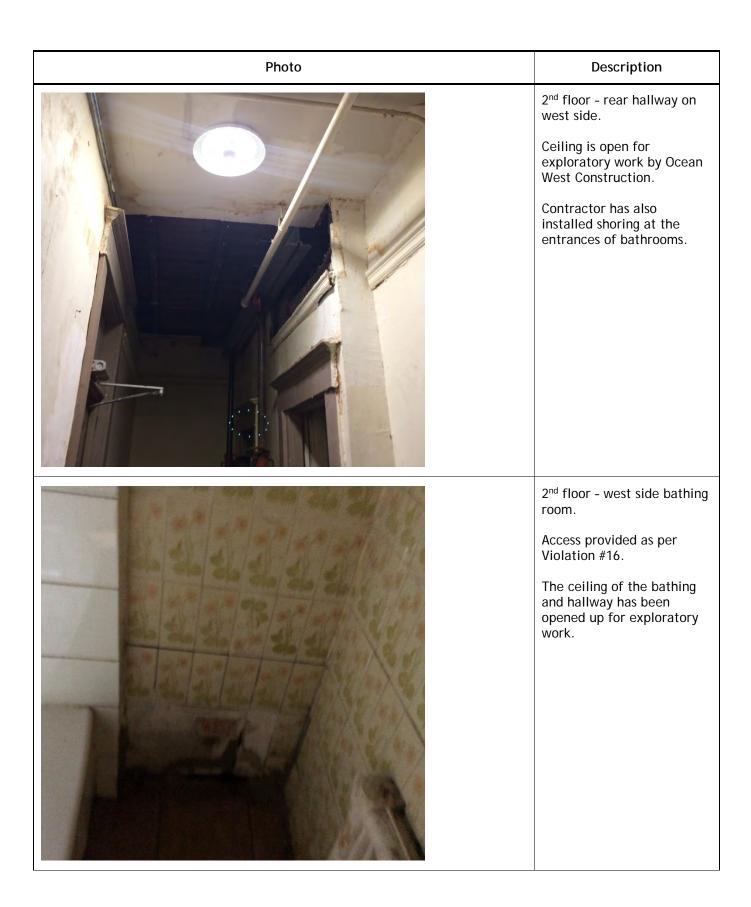

Violation Number: Violation: VI-2017-03924 4th floor hallway - there is a hole in the wall above the entry door to room # **Violation Date:** Sep 05, 2017 Standards of Maintenance By-law 5462 - Sec 21.10: 21.10 Every lodging house owner shall at all times keep or maintain the Violation Type: lodging house: Standards of (a) in a thoroughly clean and sanitary condition, including windows and Maintenance By-Law No. lightwells: 5462 (b) free of pests, including insects and rodents; (c) fixtures and appliances in good working order and repair; Resolve By: (d) floors, stairs, doors, walls and windows in good working order and repair; (e) heating system in good working order and repair; and (f) sinks, toilets and bathing fixtures in good working order and repair. **Violation Status: Violation Instructions:** 30 day S/M Order to repair hole in wall **Violation Number:** Violation: VI-2017-03934 4th floor W/S Bathtub room- the water spout is missing. Violation Date: Standards of Maintenance By-law 5462 - Sec 21.10: Sep 05, 2017 21.10 Every lodging house owner shall at all times keep or maintain the lodging house: Violation Type: (a) in a thoroughly clean and sanitary condition, including windows and Standards of lightwells; Maintenance By-Law No. (b) free of pests, including insects and rodents; 5462 (c) fixtures and appliances in good working order and repair; (d) floors, stairs, doors, walls and windows in good working order and repair; Resolve By: (e) heating system in good working order and repair; and (f) sinks, toilets and bathing fixtures in good working order and repair. **Violation Status: Violation Instructions:** 30 day S/M Order to replace missing water spout. Violation Number: Violation: VI-2017-03925 4th floor E/S bathtub room - the window is missing. Violation Date: Standards of Maintenance By-law 5462 - Sec 21.10: Sep 05, 2017 21.10 Every lodging house owner shall at all times keep or maintain the lodging house: Violation Type: (a) in a thoroughly clean and sanitary condition, including windows and Standards of lightwells: Maintenance By-Law No. (b) free of pests, including insects and rodents; (c) fixtures and appliances in good working order and repair; 5462 (d) floors, stairs, doors, walls and windows in good working order and repair: Resolve By: (e) heating system in good working order and repair; and (f) sinks, toilets and bathing fixtures in good working order and repair. **Violation Status: Violation Instructions:** 30 day S/M order to replace window