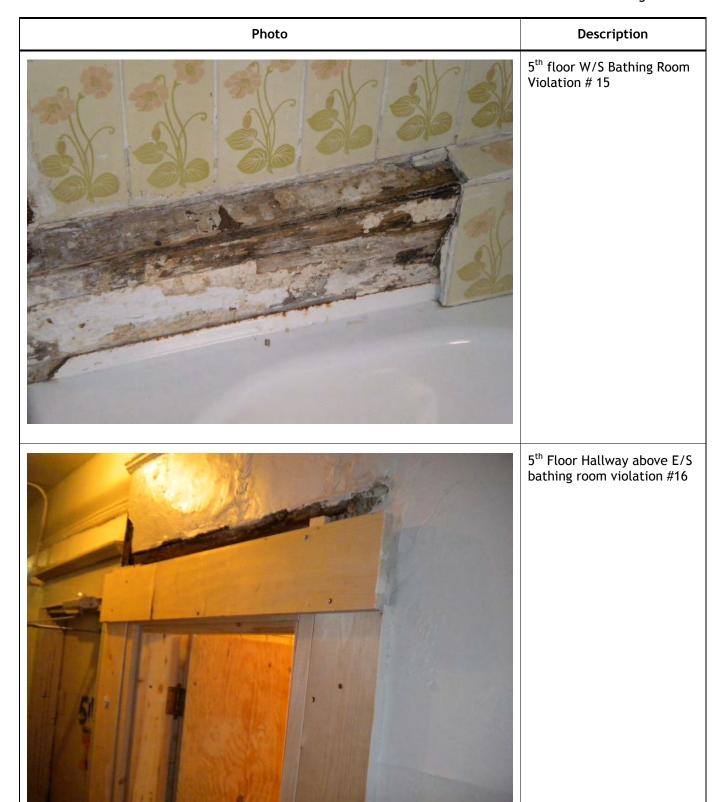

Violation Number: Violation: VI-2017-03924 4th floor hallway - there is a hole in the wall above the entry door to room # **Violation Date:** Sep 05, 2017 Standards of Maintenance By-law 5462 - Sec 21.10: 21.10 Every lodging house owner shall at all times keep or maintain the Violation Type: lodging house: Standards of (a) in a thoroughly clean and sanitary condition, including windows and Maintenance By-Law No. lightwells: 5462 (b) free of pests, including insects and rodents; (c) fixtures and appliances in good working order and repair; Resolve By: (d) floors, stairs, doors, walls and windows in good working order and repair; (e) heating system in good working order and repair; and (f) sinks, toilets and bathing fixtures in good working order and repair. **Violation Status: Violation Instructions:** 30 day S/M Order to repair hole in wall **Violation Number:** Violation: VI-2017-03934 4th floor W/S Bathtub room- the water spout is missing. Violation Date: Standards of Maintenance By-law 5462 - Sec 21.10: Sep 05, 2017 21.10 Every lodging house owner shall at all times keep or maintain the lodging house: Violation Type: (a) in a thoroughly clean and sanitary condition, including windows and Standards of lightwells; Maintenance By-Law No. (b) free of pests, including insects and rodents; 5462 (c) fixtures and appliances in good working order and repair; (d) floors, stairs, doors, walls and windows in good working order and repair; Resolve By: (e) heating system in good working order and repair; and (f) sinks, toilets and bathing fixtures in good working order and repair. **Violation Status: Violation Instructions:** 30 day S/M Order to replace missing water spout. Violation Number: Violation: VI-2017-03925 4th floor E/S bathtub room - the window is missing. Violation Date: Standards of Maintenance By-law 5462 - Sec 21.10: Sep 05, 2017 21.10 Every lodging house owner shall at all times keep or maintain the lodging house: Violation Type: (a) in a thoroughly clean and sanitary condition, including windows and Standards of lightwells: Maintenance By-Law No. (b) free of pests, including insects and rodents; (c) fixtures and appliances in good working order and repair; 5462 (d) floors, stairs, doors, walls and windows in good working order and repair: Resolve By: (e) heating system in good working order and repair; and (f) sinks, toilets and bathing fixtures in good working order and repair. **Violation Status: Violation Instructions:** 30 day S/M order to replace window