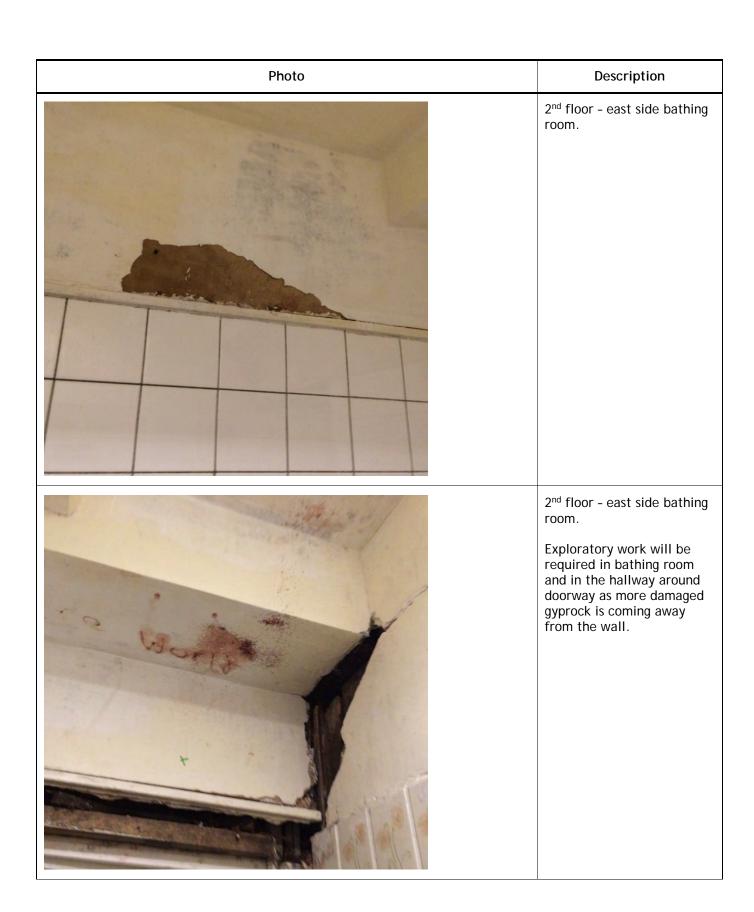

|                                       |

| Date Report Made:  July 17, 2017  Becky Innes  Case File Manager |
|------------------------------------------------------------------|
|                                                                  |
| FYA to:FYI to:                                                   |

















































| Photo   | Description                                                                                                                                                       |
|---------|-------------------------------------------------------------------------------------------------------------------------------------------------------------------|
| s.22(1) | 4 <sup>th</sup> floor - west side w/c.  Door defaced with graffiti.                                                                                               |
|         | 4 <sup>th</sup> floor - east side bathing room.  Mould growing on what appears to be recently installed gyprock.  Exploratory work will be required in this area. |











| Photo   | Description                            |
|-----