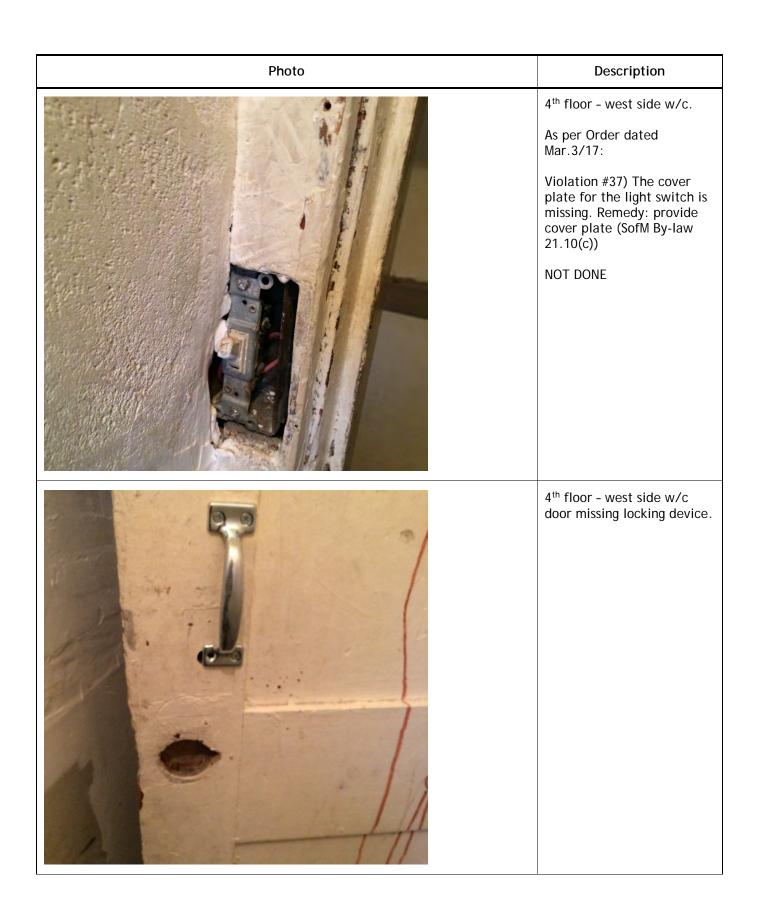

|                                       |

| Date Report Made:  July 17, 2017  Becky Innes  Case File Manager |
|------------------------------------------------------------------|
|                                                                  |
| FYA to:FYI to:                                                   |

















































| Photo   | Description                                                                                                                                                       |
|---------|-------------------------------------------------------------------------------------------------------------------------------------------------------------------|
| s.22(1) | 4 <sup>th</sup> floor - west side w/c.  Door defaced with graffiti.                                                                                               |
|         | 4 <sup>th</sup> floor - east side bathing room.  Mould growing on what appears to be recently installed gyprock.  Exploratory work will be required in this area. |











| Photo   | Description                            |
|---------|-------------------