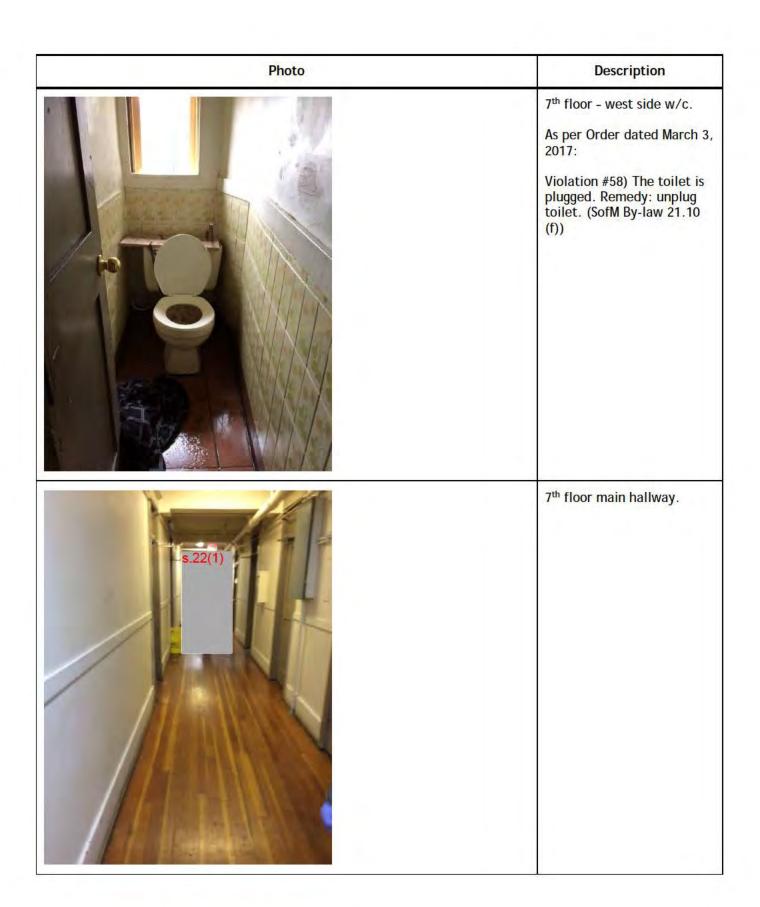

Violation Number: Violation: VI-2017-03924 4th floor hallway - there is a hole in the wall above the entry door to room # **Violation Date:** Sep 05, 2017 Standards of Maintenance By-law 5462 - Sec 21.10: 21.10 Every lodging house owner shall at all times keep or maintain the Violation Type: lodging house: Standards of (a) in a thoroughly clean and sanitary condition, including windows and Maintenance By-Law No. lightwells: 5462 (b) free of pests, including insects and rodents; (c) fixtures and appliances in good working order and repair; Resolve By: (d) floors, stairs, doors, walls and windows in good working order and repair; (e) heating system in good working order and repair; and (f) sinks, toilets and bathing fixtures in good working order and repair. **Violation Status: Violation Instructions:** 30 day S/M Order to repair hole in wall **Violation Number:** Violation: VI-2017-03934 4th floor W/S Bathtub room- the water spout is missing. Violation Date: Standards of Maintenance By-law 5462 - Sec 21.10: Sep 05, 2017 21.10 Every lodging house owner shall at all times keep or maintain the lodging house: Violation Type: (a) in a thoroughly clean and sanitary condition, including windows and Standards of lightwells; Maintenance By-Law No. (b) free of pests, including insects and rodents; 5462 (c) fixtures and appliances in good working order and repair; (d) floors, stairs, doors, walls and windows in good working order and repair; Resolve By: (e) heating system in good working order and repair; and (f) sinks, toilets and bathing fixtures in good working order and repair. **Violation Status: Violation Instructions:** 30 day S/M Order to replace missing water spout. Violation Number: Violation: VI-2017-03925 4th floor E/S bathtub room - the window is missing. Violation Date: Standards of Maintenance By-law 5462 - Sec 21.10: Sep 05, 2017 21.10 Every lodging house owner shall at all times keep or maintain the lodging house: Violation Type: (a) in a thoroughly clean and sanitary condition, including windows and Standards of lightwells: Maintenance By-Law No. (b) free of pests, including insects and rodents; (c) fixtures and appliances in good working order and repair; 5462 (d) floors, stairs, doors, walls and windows in good working order and repair: Resolve By: (e) heating system in good working order and repair; and (f) sinks, toilets and bathing fixtures in good working order and repair. **Violation Status: Violation Instructions:** 30 day S/M order to replace window