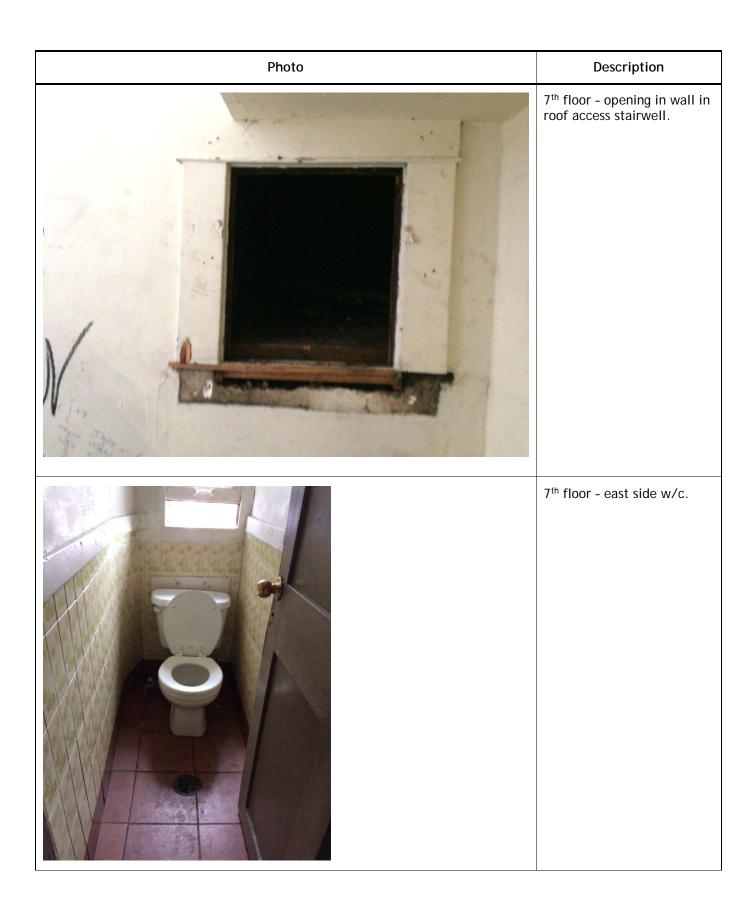

----------|
|         | 6 <sup>th</sup> floor - west side w/c.  As per Order dated March 3, 2017:  Violation #54) The toilet is plugged. Remedy: unplug toilet. (SofM By-law 21.10 (f)) |
| S.22(1) | 6 <sup>th</sup> floor - main hallway.                                                                                                                           |



| Photo   | Description                                                                                    |
|---------|------------------------------------------------------------------------------------------------|
| s.22(1) | 6 <sup>th</sup> floor - Items left in hallway                                                  |
| EXII I  | 7 <sup>th</sup> floor - Rear exit corridor to fire escape.  Water damage on ceiling and walls. |



















| Photo | Description                                     |
|-------|-------------------------------------------------|
|       | Repairs to ceiling at the rear of the building. |
|       | Hallway near the front of building.             |

| Photo   | Description                           |
|---------|---------------------------------------|
|         | Hallway at the front of the building. |
| s.22(1) | Clear hallway.                        |



## CITY OF VANCOUVER DEVELOPMENT, BUILDINGS AND LICENSING Chief Building Official (CBO) and Building Code and Policy Inspections Branch

## Investigation and Enforcement (IE) Inspection Report

Page 1 of 55

| Main Address 1                                         | 60 E Hastings St