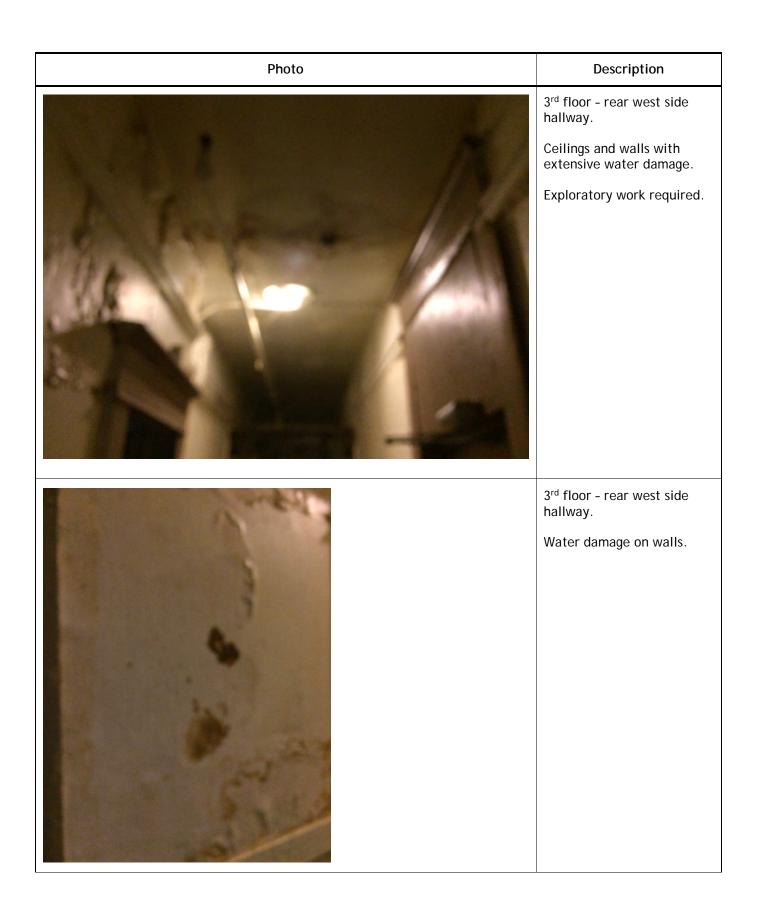

|

| Photo | Description                                                                                                                                                                      |
|-------|----------------------------------------------------------------------------------------------------------------------------------------------------------------------------------|
|       | 3rd floor - west side w/c.  As per Order dated March 3, 2017:  Violation #28) The ceiling light fixture is damaged. Remedy: repair ceiling light fixture (SofM By-law 21.10 (c)) |
|       | 3 <sup>rd</sup> floor - rear hallway                                                                                                                                             |





| Photo | Description                                                                          |
|-------|--------------------------------------------------------------------------------------|
|       | 4 <sup>th</sup> floor - rear hallway.  Bathing room has been closed off for repairs. |
|       | 4 <sup>th</sup> floor - east side w/c.                                               |





#### Description

4<sup>th</sup> floor - west side bathing room.

As per Order dated March 3/17.

Violation #35) The door is missing a locking device. Remedy: provide locking device. (SofM By-law 21.10 (d))



4<sup>th</sup> floor - west side w/c.

As per Order dated March 3, 2017:

Violation #36) The toilet is plugged. Remedy: unplug toilet. (SofM By-law 21.10 (f))



| Photo | Description