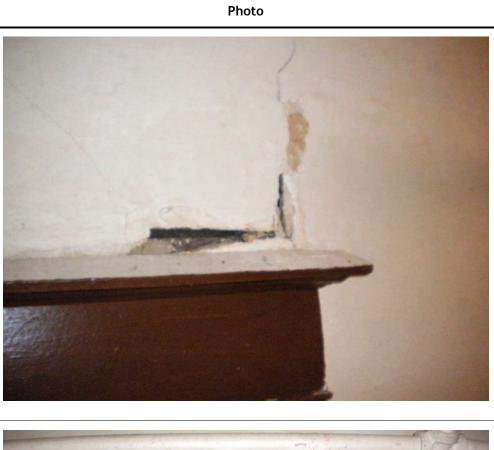

Violation Number: Violation: VI-2017-03924 4th floor hallway - there is a hole in the wall above the entry door to room # **Violation Date:** Sep 05, 2017 Standards of Maintenance By-law 5462 - Sec 21.10: 21.10 Every lodging house owner shall at all times keep or maintain the Violation Type: lodging house: Standards of (a) in a thoroughly clean and sanitary condition, including windows and Maintenance By-Law No. lightwells: 5462 (b) free of pests, including insects and rodents; (c) fixtures and appliances in good working order and repair; Resolve By: (d) floors, stairs, doors, walls and windows in good working order and repair; (e) heating system in good working order and repair; and (f) sinks, toilets and bathing fixtures in good working order and repair. **Violation Status: Violation Instructions:** 30 day S/M Order to repair hole in wall **Violation Number:** Violation: VI-2017-03934 4th floor W/S Bathtub room- the water spout is missing. Violation Date: Standards of Maintenance By-law 5462 - Sec 21.10: Sep 05, 2017 21.10 Every lodging house owner shall at all times keep or maintain the lodging house: Violation Type: (a) in a thoroughly clean and sanitary condition, including windows and Standards of lightwells; Maintenance By-Law No. (b) free of pests, including insects and rodents; 5462 (c) fixtures and appliances in good working order and repair; (d) floors, stairs, doors, walls and windows in good working order and repair; Resolve By: (e) heating system in good working order and repair; and (f) sinks, toilets and bathing fixtures in good working order and repair. **Violation Status: Violation Instructions:** 30 day S/M Order to replace missing water spout. Violation Number: Violation: VI-2017-03925 4th floor E/S bathtub room - the window is missing. Violation Date: Standards of Maintenance By-law 5462 - Sec 21.10: Sep 05, 2017 21.10 Every lodging house owner shall at all times keep or maintain the lodging house: Violation Type: (a) in a thoroughly clean and sanitary condition, including windows and Standards of lightwells: Maintenance By-Law No. (b) free of pests, including insects and rodents; (c) fixtures and appliances in good working order and repair; 5462 (d) floors, stairs, doors, walls and windows in good working order and repair: Resolve By: (e) heating system in good working order and repair; and (f) sinks, toilets and bathing fixtures in good working order and repair. **Violation Status: Violation Instructions:** 30 day S/M order to replace window