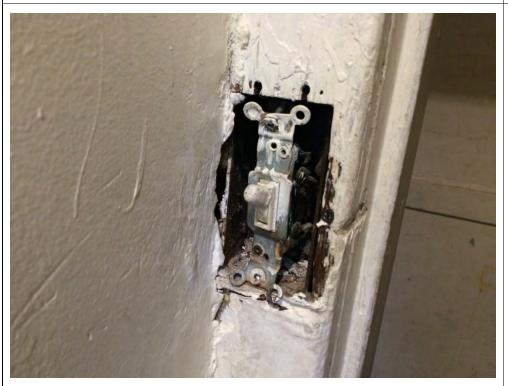

Violation Number: Violation: VI-2017-03924 4th floor hallway - there is a hole in the wall above the entry door to room # **Violation Date:** Sep 05, 2017 Standards of Maintenance By-law 5462 - Sec 21.10: 21.10 Every lodging house owner shall at all times keep or maintain the Violation Type: lodging house: Standards of (a) in a thoroughly clean and sanitary condition, including windows and Maintenance By-Law No. lightwells: 5462 (b) free of pests, including insects and rodents; (c) fixtures and appliances in good working order and repair; Resolve By: (d) floors, stairs, doors, walls and windows in good working order and repair; (e) heating system in good working order and repair; and (f) sinks, toilets and bathing fixtures in good working order and repair. **Violation Status: Violation Instructions:** 30 day S/M Order to repair hole in wall **Violation Number:** Violation: VI-2017-03934 4th floor W/S Bathtub room- the water spout is missing. Violation Date: Standards of Maintenance By-law 5462 - Sec 21.10: Sep 05, 2017 21.10 Every lodging house owner shall at all times keep or maintain the lodging house: Violation Type: (a) in a thoroughly clean and sanitary condition, including windows and Standards of lightwells; Maintenance By-Law No. (b) free of pests, including insects and rodents; 5462 (c) fixtures and appliances in good working order and repair; (d) floors, stairs, doors, walls and windows in good working order and repair; Resolve By: (e) heating system in good working order and repair; and (f) sinks, toilets and bathing fixtures in good working order and repair. **Violation Status: Violation Instructions:** 30 day S/M Order to replace missing water spout. Violation Number: Violation: VI-2017-03925 4th floor E/S bathtub room - the window is missing. Violation Date: Standards of Maintenance By-law 5462 - Sec 21.10: Sep 05, 2017 21.10 Every lodging house owner shall at all times keep or maintain the lodging house: Violation Type: (a) in a thoroughly clean and sanitary condition, including windows and Standards of lightwells: Maintenance By-Law No. (b) free of pests, including insects and rodents; (c) fixtures and appliances in good working order and repair; 5462 (d) floors, stairs, doors, walls and windows in good working order and repair: Resolve By: (e) heating system in good working order and repair; and (f) sinks, toilets and bathing fixtures in good working order and repair. **Violation Status: Violation Instructions:** 30 day S/M order to replace window