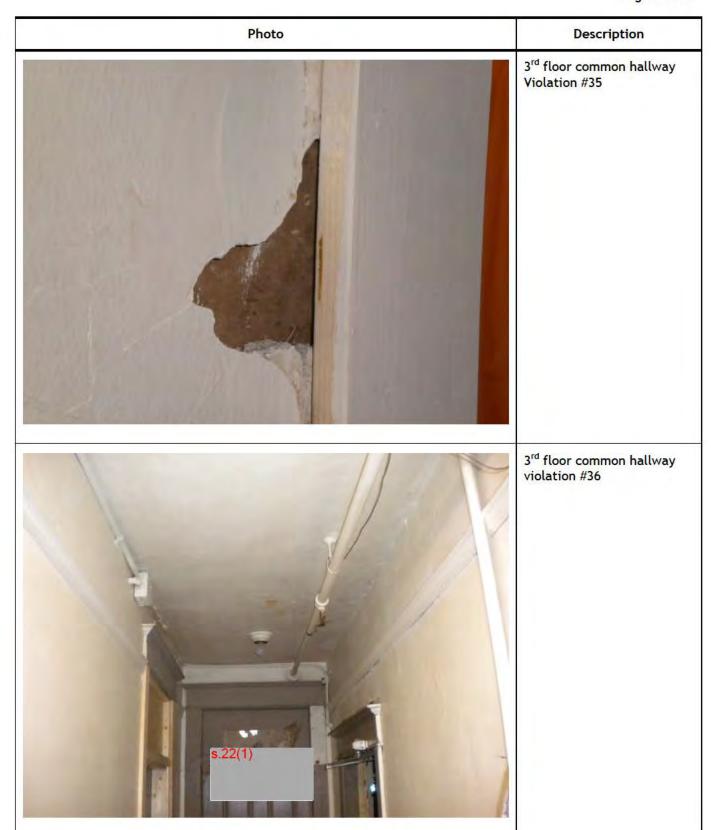

Violation Number: Violation: VI-2017-03924 4th floor hallway - there is a hole in the wall above the entry door to room # **Violation Date:** Sep 05, 2017 Standards of Maintenance By-law 5462 - Sec 21.10: 21.10 Every lodging house owner shall at all times keep or maintain the Violation Type: lodging house: Standards of (a) in a thoroughly clean and sanitary condition, including windows and Maintenance By-Law No. lightwells: 5462 (b) free of pests, including insects and rodents; (c) fixtures and appliances in good working order and repair; Resolve By: (d) floors, stairs, doors, walls and windows in good working order and repair; (e) heating system in good working order and repair; and (f) sinks, toilets and bathing fixtures in good working order and repair. **Violation Status: Violation Instructions:** 30 day S/M Order to repair hole in wall **Violation Number:** Violation: VI-2017-03934 4th floor W/S Bathtub room- the water spout is missing. Violation Date: Standards of Maintenance By-law 5462 - Sec 21.10: Sep 05, 2017 21.10 Every lodging house owner shall at all times keep or maintain the lodging house: Violation Type: (a) in a thoroughly clean and sanitary condition, including windows and Standards of lightwells; Maintenance By-Law No. (b) free of pests, including insects and rodents; 5462 (c) fixtures and appliances in good working order and repair; (d) floors, stairs, doors, walls and windows in good working order and repair; Resolve By: (e) heating system in good working order and repair; and (f) sinks, toilets and bathing fixtures in good working order and repair. **Violation Status: Violation Instructions:** 30 day S/M Order to replace missing water spout. Violation Number: Violation: VI-2017-03925 4th floor E/S bathtub room - the window is missing. Violation Date: Standards of Maintenance By-law 5462 - Sec 21.10: Sep 05, 2017 21.10 Every lodging house owner shall at all times keep or maintain the lodging house: Violation Type: (a) in a thoroughly clean and sanitary condition, including windows and Standards of lightwells: Maintenance By-Law No. (b) free of pests, including insects and rodents; (c) fixtures and appliances in good working order and repair; 5462 (d) floors, stairs, doors, walls and windows in good working order and repair: Resolve By: (e) heating system in good working order and repair; and (f) sinks, toilets and bathing fixtures in good working order and repair. **Violation Status: Violation Instructions:** 30 day S/M order to replace window