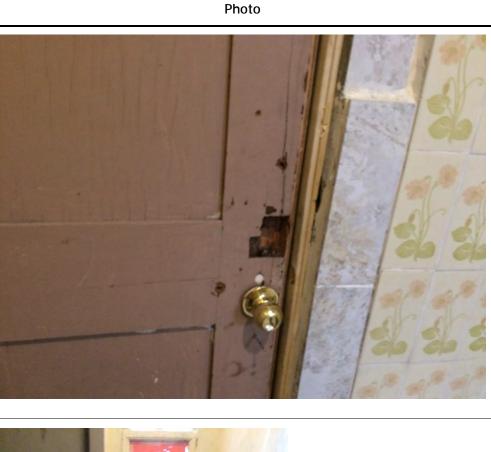

------------------------|
|       | 3rd floor - west side w/c.  As per Order dated March 3, 2017:  Violation #28) The ceiling light fixture is damaged. Remedy: repair ceiling light fixture (SofM By-law 21.10 (c)) |
|       | 3 <sup>rd</sup> floor - rear hallway                                                                                                                                             |





| Photo | Description                                                                          |
|-------|--------------------------------------------------------------------------------------|
|       | 4 <sup>th</sup> floor - rear hallway.  Bathing room has been closed off for repairs. |
|       | 4 <sup>th</sup> floor - east side w/c.                                               |





#### Description

4<sup>th</sup> floor - west side bathing room.

As per Order dated March 3/17.

Violation #35) The door is missing a locking device. Remedy: provide locking device. (SofM By-law 21.10 (d))



4<sup>th</sup> floor - west side w/c.

As per Order dated March 3, 2017:

Violation #36) The toilet is plugged. Remedy: unplug toilet. (SofM By-law 21.10 (f))



| Photo | Description                    |
|-------|--------------------------------|
|       | 4 <sup>th</sup> floor hallway. |
|       | Fire exit stairwell.           |

| Photo   | Description           |
|---------|-----------------------|
| s.22(1) | 5 <sup>th</sup> floor |
| s.22(1) | 5 <sup>th</sup> floor |







### Photo Description 5<sup>th</sup> floor - west side bathing room. As per Order dated March 3, 2017: