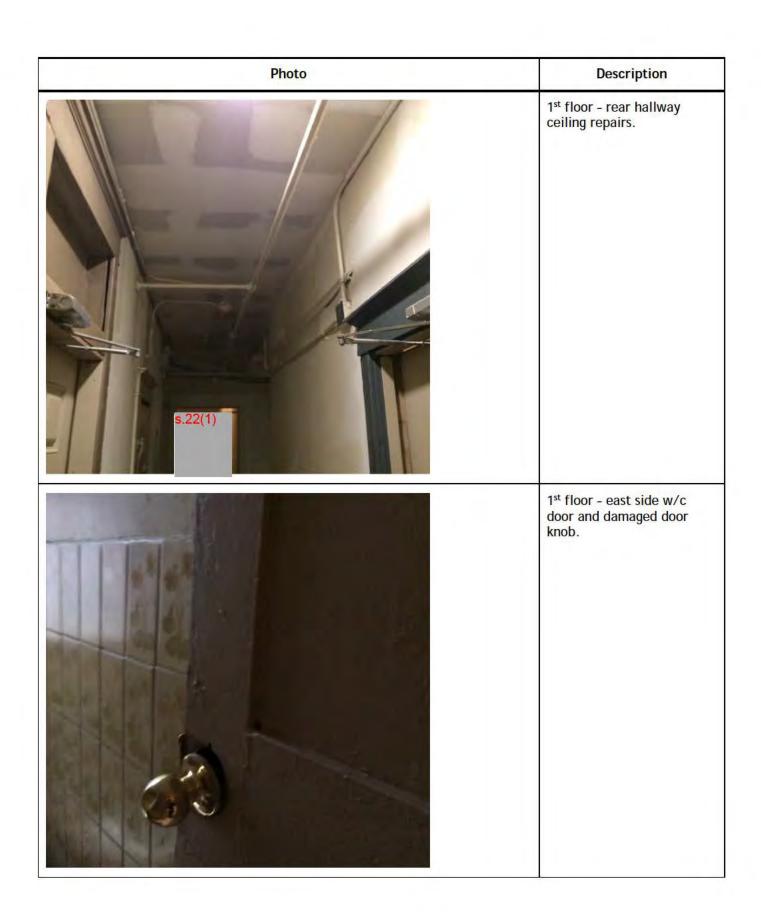

|                                       |

| Date Report Made:  July 17, 2017  Becky Innes  Case File Manager |
|------------------------------------------------------------------|
|                                                                  |
| FYA to:FYI to:                                                   |

















































| Photo   | Description                                                                                                                                                       |
|---------|-------------------------------------------------------------------------------------------------------------------------------------------------------------------|
| s.22(1) | 4 <sup>th</sup> floor - west side w/c.  Door defaced with graffiti.                                                                                               |
|         | 4 <sup>th</sup> floor - east side bathing room.  Mould growing on what appears to be recently installed gyprock.  Exploratory work will be required in this area. |











| Photo   | Description