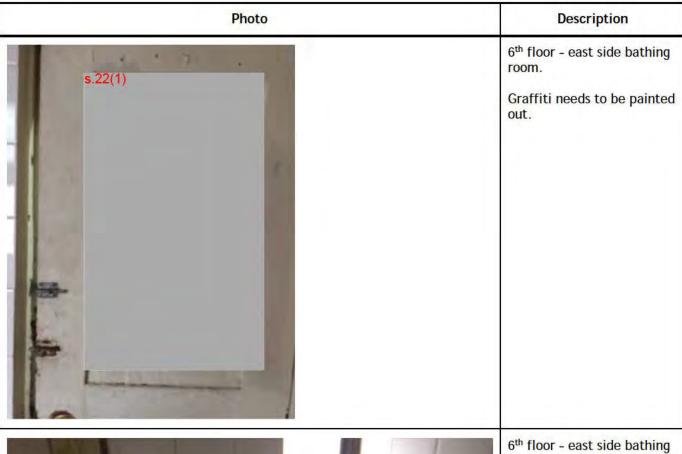

))

NOT DONE



6<sup>th</sup> floor - west side shower room.

| Photo   | Description                                                                                                                                                               |
|---------|---------------------------------------------------------------------------------------------------------------------------------------------------------------------------|
| s.22(1) | 6 <sup>th</sup> floor - west side shower room.  As per Order dated Mar.3/17:  Violation #53) The door is damaged. Remedy: replace door. (SofM By-law 21.10 (d))  NOT DONE |
|         | 6 <sup>th</sup> floor - west side w/c.                                                                                                                                    |





6<sup>th</sup> floor - east side bathing room.

As per Order dated Mar.3/17:

Violation #47) The bathtub faucet handles are missing. Remedy: replace handles. (SofM By-law 21.10 (f))

NOT DONE



| Photo   | Description                                                                                                       |
|---------|-------------------------------------------------------------------------------------------------------------------|
| s.22(1) | 6 <sup>th</sup> floor - east side w/c.  Access has been provided as per Order.  Graffiti needs to be painted out. |
| s.22(1) | 6 <sup>th</sup> floor - east side w/c.                                                                            |

| Photo   | Description