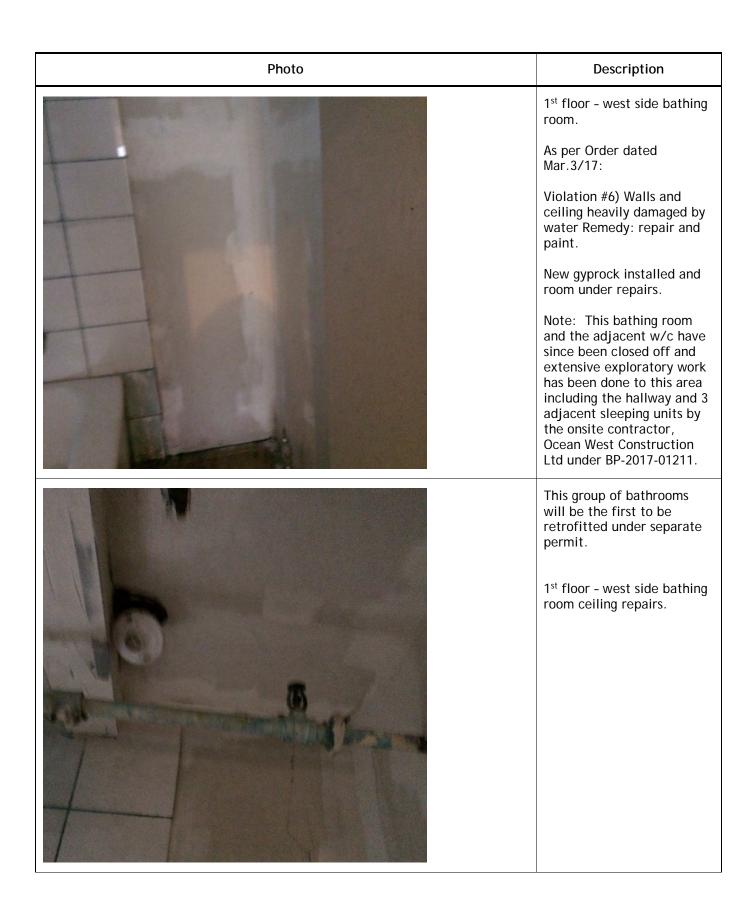

|                                       |

| Date Report Made:  July 17, 2017  Becky Innes  Case File Manager |
|------------------------------------------------------------------|
|                                                                  |
| FYA to:FYI to:                                                   |

















































| Photo   | Description                                                                                                                                                       |
|---------|-------------------------------------------------------------------------------------------------------------------------------------------------------------------|
| s.22(1) | 4 <sup>th</sup> floor - west side w/c.  Door defaced with graffiti.                                                                                               |
|         | 4 <sup>th</sup> floor - east side bathing room.  Mould growing on what appears to be recently installed gyprock.  Exploratory work will be required in this area. |











| Photo   | Description