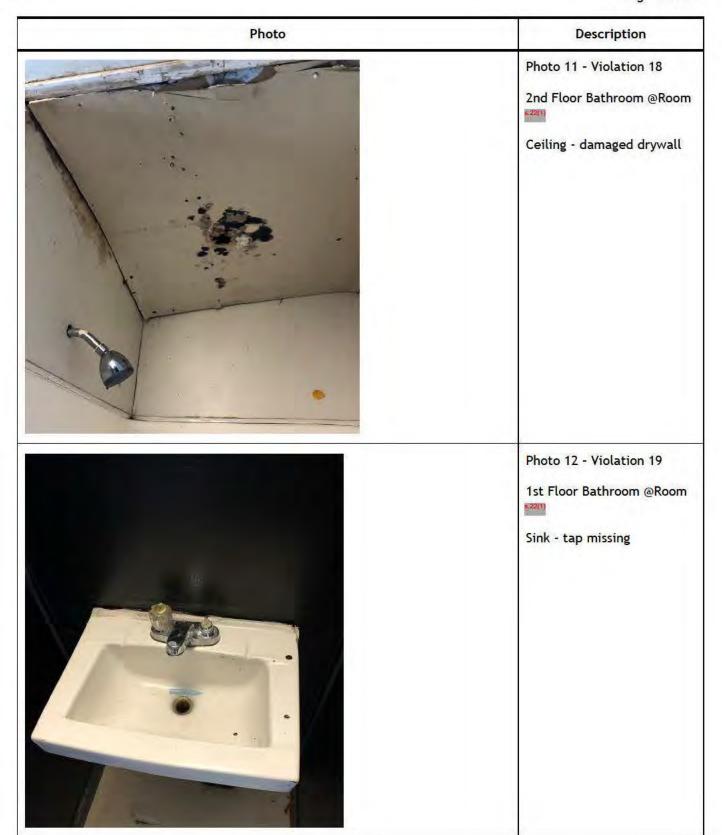

Address SR F-2020 - 003055

|                                        | Standards of Maintenance                                                                                                                                                                                                                           | By-law No. 5462                                                                                                                                                                                                                            | Violations |
|----------------------------------------|----------------------------------------------------------------------------------------------------------------------------------------------------------------------------------------------------------------------------------------------------|--------------------------------------------------------------------------------------------------------------------------------------------------------------------------------------------------------------------------------------------|------------|
| Room No.<br>HATEL<br>BATHERS<br>5.22(1 | <ul> <li>Walls/ceiling/floors - repair/replace/clean/panet</li> <li>□ Radiator/Electrical baseboard - repair/replace</li> </ul>                                                                                                                    | Window-pane/frame/trim/hardware - repair/replace/clean     Sink/plumbing/taps/leaks - repair/replace/unplug     Electrical outlets/fixtures/cover plates - repair or replace     Pest-rats/mice/roaches/bedbugs/fruit flies - pest control | 2          |
| LIFE                                   | □SMOKE ALARM □SPRINKLER LINE □DOOR CLC                                                                                                                                                                                                             | OSER HOLE IN WALL/FLOOR/CEILING (>1SQ.FT)                                                                                                                                                                                                  |            |
| Room No.  4 FL  Blum  22(1)            | ☐ Walls/ceiling/floors - repair/replace/clean/panet       [         ☐ Radiator/Electrical baseboard - repair/replace       [         ☐ Door-handset/hinges/frame/room# - repair/replace       [         Clutter Y ☐ Doorway 90° N ☐ Informed Mgr ☐ | Window-pane/frame/trim/hardware - repair/replace/clean     Sink/plumbing/taps/leaks - repair/replace/unplug     Electrical outlets/fixtures/cover plates - repair or replace     Pest-rats/mice/roaches/bedbugs/fruit flies - pest control | 1          |
| LIFE<br>SAFETY                         | Notes:  SMOKE ALARM SPRINKLER LINE DOOR CLC                                                                                                                                                                                                        | DSER HOLE IN WALL/FLOOR/CEILING (-15Q.FT)                                                                                                                                                                                                  |            |
| Room No.                               | ☐ Walls/ceiling/floors - repair/replace/clean/panet ☐ Radiator/Electrical baseboard - repair/replace ☐                                                                                                                                             | Window-pane/frame/trim/hardware - repair/replace/clean     Sink/plumbing/taps/leaks - repair/replace/unplug     Electrical outlets/fixtures/cover plates - repair or replace     Pest-rats/mice/roaches/bedbugs/fruit flies - pest control |            |
| LIFE<br>SAFETY                         | □SMOKE ALARM □SPRINKLER LINE ■DOOR CLC                                                                                                                                                                                                             |                                                                                                                                                                                                                                            | 10         |
| Room No.  LITH FL  SOUTH  EXIT         | <ul> <li>Walls/ceiling/floors - repair/replace/clean/panet</li> <li>☐ Radiator/Electrical baseboard - repair/replace</li> </ul>                                                                                                                    | Window-pane/frame/trim/hardware - repair/replace/clean     Sink/plumbing/taps/leaks - repair/replace/unplug     Electrical outlets/fixtures/cover plates - repair or replace     Pest-rats/mice/roaches/bedbugs/fruit flies - pest control | 1_         |
| LIFE<br>SAFETY                         | Notes:  □SMOKE ALARM □SPRINKLER LINE □DOOR CLC                                                                                                                                                                                                     | DSER THOLE IN WALL/FLOOR/CEILING (>1SQ.FT)                                                                                                                                                                                                 |            |
| Room No.                               | ☐ Carpets/floor/baseboards - repair/replace/clean ☐ Walls/ceiling/floors - repair/replace/clean/panet ☐ Radiator/Electrical baseboard - repair/replace ☐                                                                                           | Window-pane/frame/trim/hardware - repair/replace/clean     Sink/plumbing/taps/leaks - repair/replace/unplug     Electrical outlets/fixtures/cover plates - repair or replace     Pest-rats/mice/roaches/bedbugs/fruit flies - pest control | 2          |
| LIFE                                   | □SMOKE ALARM □SPRINKLER LINE □DOOR CLC                                                                                                                                                                                                             | OSER HOLE IN WALL/FLOOR/CEILING (>1SQ.FT)                                                                                                                                                                                                  |            |
| Room No.<br>3KP FL<br>BINKM<br>S.22(1) | ☐ Walls/ceiling/floors - repair/replace/clean/panet ☐ Radiator/Electrical baseboard - repair/replace                                                                                                                                               | Window-pane/frame/trim/hardware - repair/replace/clean     Sink/plumbing/taps/leaks repair/replace/unplug     Electrical outlets/fixtures/cover plates repair of replace     Pest-rats/mice/roaches/bedbugs/fruit flies - pest control     | 3          |
| LIFE                                   | ☐SMOKE ALARM ☐SPRINKLER LINE ☐DOOR CLC                                                                                                                                                                                                             | OSER HOLE IN WALL/FLOOR/CEILING (>1SQ.FT)                                                                                                                                                                                                  |            |
| Vacant<br>No Access<br>Inspected       |                                                                                                                                                                                                                                                    |                                                                                                                                                                                                                                            |            |
| Notes:                                 |                                                                                                                                                                                                                                                    |                                                                                                                                                                                                                                            | Total      |
|                                        |                                                                                                                                                                                                                                                    | City of Vancouver - FOI 2021-308 - Page 2 of 26Page 2 of 26                                                                                                                                                                                | 9          |
|                                        |                                                                                                                                                                                                                                                    | 7 LIEE CAECTY                                                                                                                                                                                                                              |            |