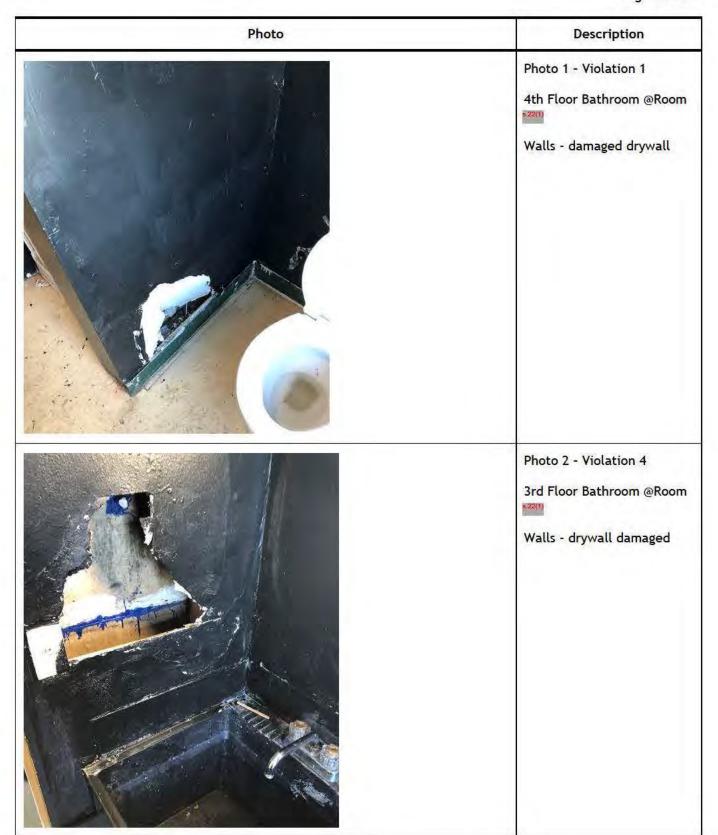

Address SR F-2020 - 003055

|                                        | Standards of Maintenance                                                                                                                                                                                                                           | By-law No. 5462                                                                                                                                                                                                                            | Violations |
|----------------------------------------|----------------------------------------------------------------------------------------------------------------------------------------------------------------------------------------------------------------------------------------------------|--------------------------------------------------------------------------------------------------------------------------------------------------------------------------------------------------------------------------------------------|------------|
| Room No.<br>HATEL<br>BATHERS<br>5.22(1 | <ul> <li>Walls/ceiling/floors - repair/replace/clean/panet</li> <li>□ Radiator/Electrical baseboard - repair/replace</li> </ul>                                                                                                                    | Window-pane/frame/trim/hardware - repair/replace/clean     Sink/plumbing/taps/leaks - repair/replace/unplug     Electrical outlets/fixtures/cover plates - repair or replace     Pest-rats/mice/roaches/bedbugs/fruit flies - pest control | 2          |
| LIFE                                   | □SMOKE ALARM □SPRINKLER LINE □DOOR CLC                                                                                                                                                                                                             | OSER HOLE IN WALL/FLOOR/CEILING (>1SQ.FT)                                                                                                                                                                                                  |            |
| Room No.  4 FL  Blum  22(1)            | ☐ Walls/ceiling/floors - repair/replace/clean/panet       [         ☐ Radiator/Electrical baseboard - repair/replace       [         ☐ Door-handset/hinges/frame/room# - repair/replace       [         Clutter Y ☐ Doorway 90° N ☐ Informed Mgr ☐ | Window-pane/frame/trim/hardware - repair/replace/clean     Sink/plumbing/taps/leaks - repair/replace/unplug     Electrical outlets/fixtures/cover plates - repair or replace     Pest-rats/mice/roaches/bedbugs/fruit flies - pest control | 1          |
| LIFE<br>SAFETY                         | Notes:  SMOKE ALARM SPRINKLER LINE DOOR CLC                                                                                                                                                                                                        | DSER HOLE IN WALL/FLOOR/CEILING (-15Q.FT)                                                                                                                                                                                                  |            |
| Room No.                               | ☐ Walls/ceiling/floors - repair/replace/clean/panet ☐ Radiator/Electrical baseboard - repair/replace ☐                                                                                                                                             | Window-pane/frame/trim/hardware - repair/replace/clean     Sink/plumbing/taps/leaks - repair/replace/unplug     Electrical outlets/fixtures/cover plates - repair or replace     Pest-rats/mice/roaches/bedbugs/fruit flies - pest control |            |
| LIFE<br>SAFETY                         | □SMOKE ALARM □SPRINKLER LINE ■DOOR CLC                                                                                                                                                                                                             |                                                                                                                                                                                                                                            | 10         |
| Room No.  LITH FL  SOUTH  EXIT         | <ul> <li>Walls/ceiling/floors - repair/replace/clean/panet</li> <li>☐ Radiator/Electrical baseboard - repair/replace</li> </ul>                                                                                                                    | Window-pane/frame/trim/hardware - repair/replace/clean     Sink/plumbing/taps/leaks - repair/replace/unplug     Electrical outlets/fixtures/cover plates - repair or replace     Pest-rats/mice/roaches/bedbugs/fruit flies - pest control | 1_         |
| LIFE<br>SAFETY                         | Notes:  □SMOKE ALARM □SPRINKLER LINE □DOOR CLC                                                                                                                                                                                                     | DSER THOLE IN WALL/FLOOR/CEILING (>1SQ.FT)                                                                                                                                                                                                 |            |
| Room No.                               | ☐ Carpets/floor/baseboards - repair/replace/clean ☐ Walls/ceiling/floors - repair/replace/clean/panet ☐ Radiator/Electrical baseboard - repair/replace ☐                                                                                           | Window-pane/frame/trim/hardware - repair/replace/clean     Sink/plumbing/taps/leaks - repair/replace/unplug     Electrical outlets/fixtures/cover plates - repair or replace     Pest-rats/mice/roaches/bedbugs/fruit flies - pest control | 2          |
| LIFE                                   | □SMOKE ALARM □SPRINKLER LINE □DOOR CLC                                                                                                                                                                                                             | OSER HOLE IN WALL/FLOOR/CEILING (>1SQ.FT)                                                                                                                                                                                                  |            |
| Room No.<br>3KP FL<br>BINKM<br>S.22(1) | ☐ Walls/ceiling/floors - repair/replace/clean/panet ☐ Radiator/Electrical baseboard - repair/replace                                                                                                                                               | Window-pane/frame/trim/hardware - repair/replace/clean     Sink/plumbing/taps/leaks repair/replace/unplug     Electrical outlets/fixtures/cover plates repair of replace     Pest-rats/mice/roaches/bedbugs/fruit flies - pest control     | 3          |
| LIFE                                   | ☐SMOKE ALARM ☐SPRINKLER LINE ☐DOOR CLC                                                                                                                                                                                                             | OSER HOLE IN WALL/FLOOR/CEILING (>1SQ.FT)                                                                                                                                                                                                  |            |
| Vacant<br>No Access<br>Inspected       |                                                                                                                                                                                                                                                    |                                                                                                                                                                                                                                            |            |
| Notes:                                 |                                                                                                                                                                                                                                                    |                                                                                                                                                                                                                                            | Total      |
|                                        |                                                                                                                                                                                                                                                    | City of Vancouver - FOI 2021-308 - Page 2 of 26Page 2 of 26                                                                                                                                                                                | 9          |
|                                        |                                                                                                                                                                                                                                                    | 7 LIEE CAECTY                                                                                                                                                                                                                              |            |