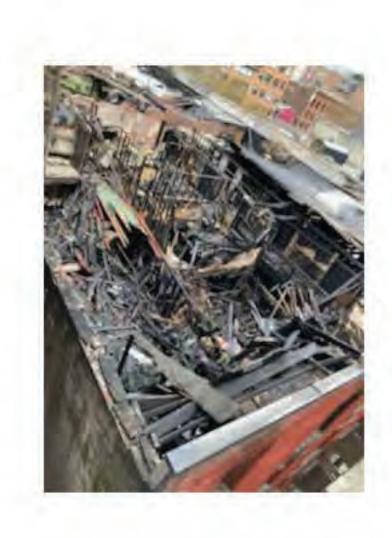

## 203 Abbott Fire 4th Alarm,

I wish to thank all crew involved in the 4<sup>th</sup> Alarm fire. This was a incredibly dangerous and tactical response from crews which included multiple imminent rescues and crews engaged in a interior attack in a very volatile environment.

We are in the infancy stage of gather information on the fire but I wish to acknowledge all crews on scene, fill ins, re-hab and our support network for their tireless efforts in this fire. As off 2300 hours, fire seems to be knocked down. We are maintaining a fire watch with crews throughout the night, thank you for contributing in this necessary task.