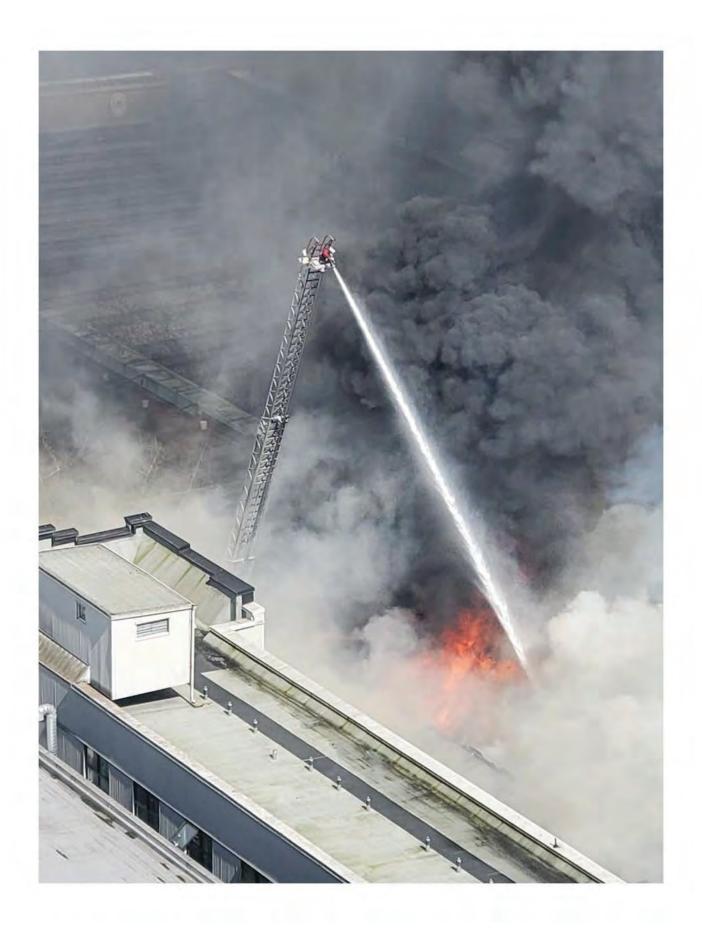

## 203 Abbott Fire 4th Alarm,

I wish to thank all crew involved in the 4<sup>th</sup> Alarm fire. This was a incredibly dangerous and tactical response from crews which included multiple imminent rescues and crews engaged in a interior attack in a very volatile environment.

We are in the infancy stage of gather information on the fire but I wish to acknowledge all crews on scene, fill ins, re-hab and our support network for their tireless efforts in this fire. As off 2300 hours, fire seems to be knocked down. We are maintaining a fire watch with crews throughout the night, thank you for contributing in this necessary task.