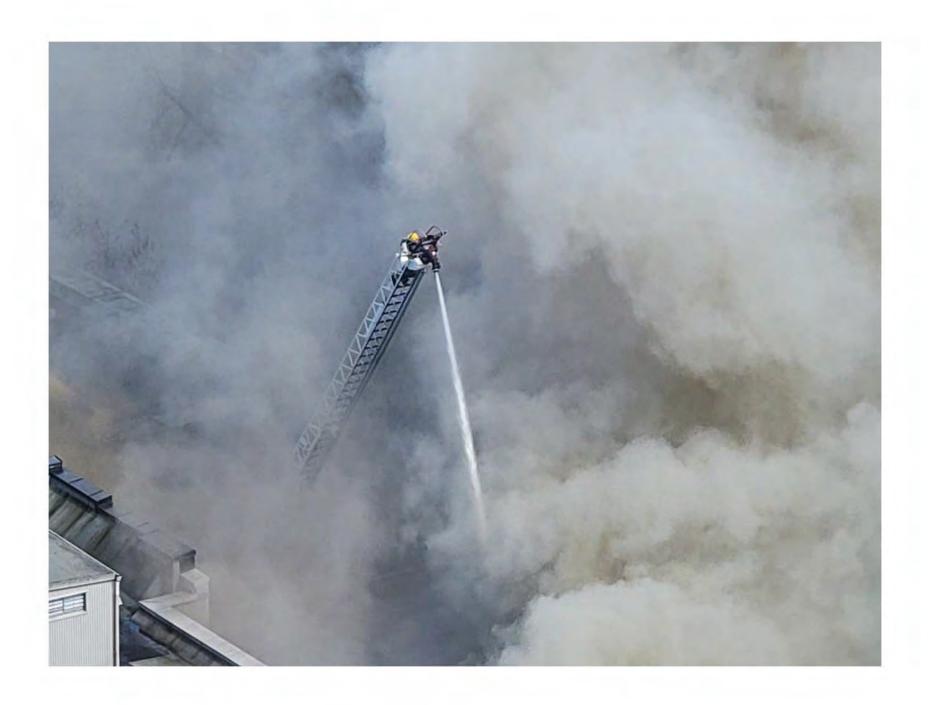

## 203 Abbott Fire 4th Alarm,

I wish to thank all crew involved in the 4<sup>th</sup> Alarm fire. This was a incredibly dangerous and tactical response from crews which included multiple imminent rescues and crews engaged in a interior attack in a very volatile environment.

We are in the infancy stage of gather information on the fire but I wish to acknowledge all crews on scene, fill ins, re-hab and our support network for their tireless efforts in this fire. As off 2300 hours, fire seems to be knocked down. We are maintaining a fire watch with crews throughout the night, thank you for contributing in this necessary task.