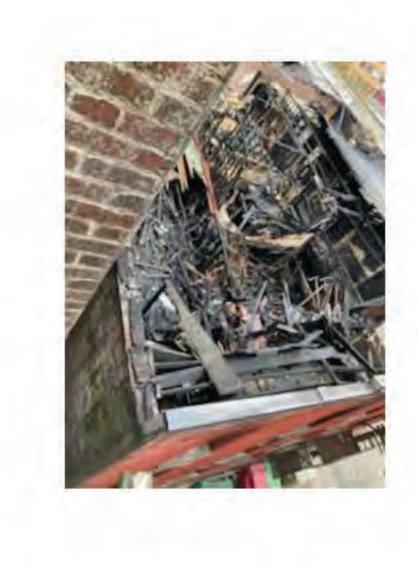

## 203 Abbott Fire 4th Alarm,

I wish to thank all crew involved in the 4<sup>th</sup> Alarm fire. This was a incredibly dangerous and tactical response from crews which included multiple imminent rescues and crews engaged in a interior attack in a very volatile environment.

We are in the infancy stage of gather information on the fire but I wish to acknowledge all crews on scene, fill ins, re-hab and our support network for their tireless efforts in this fire. As off 2300 hours, fire seems to be knocked down. We are maintaining a fire watch with crews throughout the night, thank you for contributing in this necessary task.