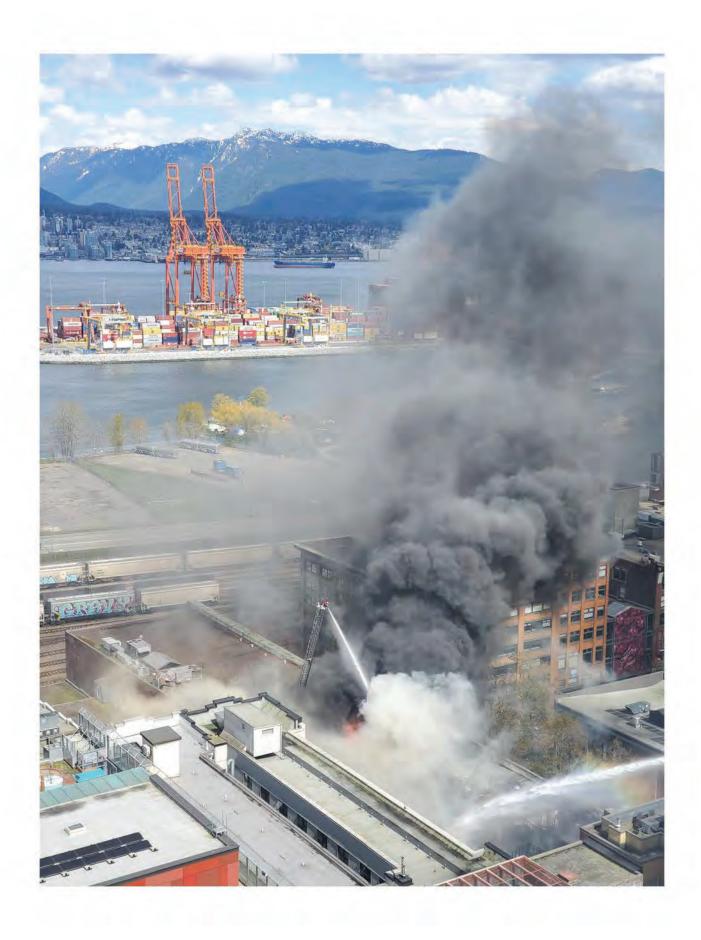

## 203 Abbott Fire 4th Alarm,

I wish to thank all crew involved in the 4<sup>th</sup> Alarm fire. This was a incredibly dangerous and tactical response from crews which included multiple imminent rescues and crews engaged in a interior attack in a very volatile environment.

We are in the infancy stage of gather information on the fire but I wish to acknowledge all crews on scene, fill ins, re-hab and our support network for their tireless efforts in this fire. As off 2300 hours, fire seems to be knocked down. We are maintaining a fire watch with crews throughout the night, thank you for contributing in this necessary task.