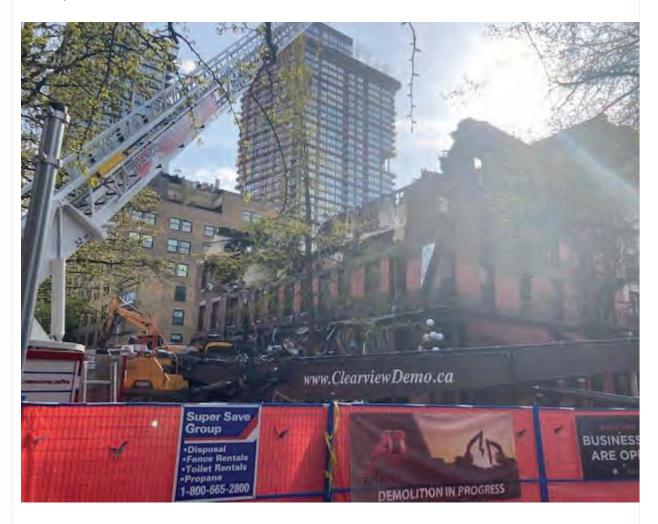

## 203 Abbott Fire 4th Alarm,

I wish to thank all crew involved in the 4<sup>th</sup> Alarm fire. This was a incredibly dangerous and tactical response from crews which included multiple imminent rescues and crews engaged in a interior attack in a very volatile environment.

We are in the infancy stage of gather information on the fire but I wish to acknowledge all crews on scene, fill ins, re-hab and our support network for their tireless efforts in this fire. As off 2300 hours, fire seems to be knocked down. We are maintaining a fire watch with crews throughout the night, thank you for contributing in this necessary task.