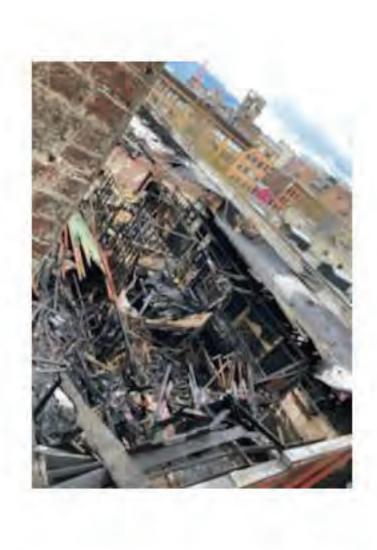

## 203 Abbott Fire 4th Alarm,

I wish to thank all crew involved in the 4<sup>th</sup> Alarm fire. This was a incredibly dangerous and tactical response from crews which included multiple imminent rescues and crews engaged in a interior attack in a very volatile environment.

We are in the infancy stage of gather information on the fire but I wish to acknowledge all crews on scene, fill ins, re-hab and our support network for their tireless efforts in this fire. As off 2300 hours, fire seems to be knocked down. We are maintaining a fire watch with crews throughout the night, thank you for contributing in this necessary task.