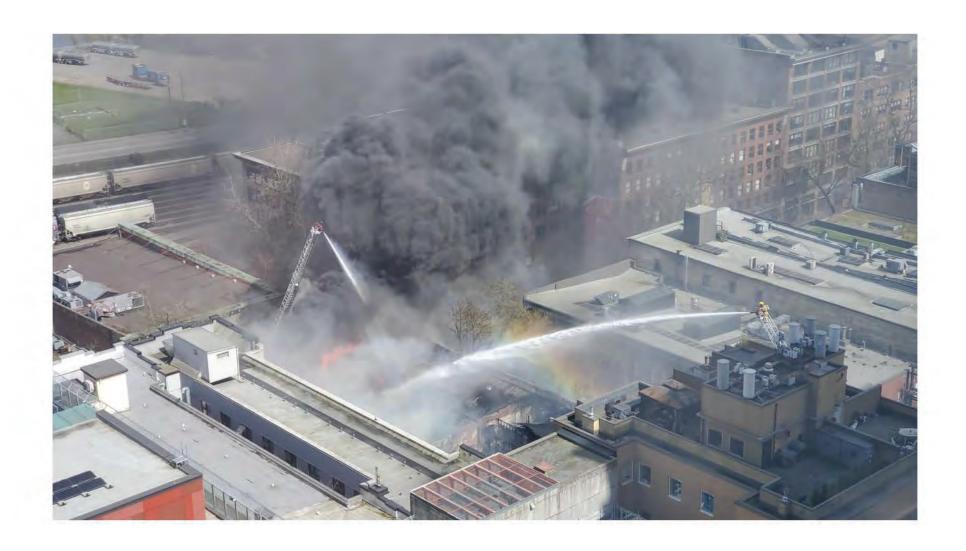

## 203 Abbott Fire 4th Alarm,

I wish to thank all crew involved in the 4<sup>th</sup> Alarm fire. This was a incredibly dangerous and tactical response from crews which included multiple imminent rescues and crews engaged in a interior attack in a very volatile environment.

We are in the infancy stage of gather information on the fire but I wish to acknowledge all crews on scene, fill ins, re-hab and our support network for their tireless efforts in this fire. As off 2300 hours, fire seems to be knocked down. We are maintaining a fire watch with crews throughout the night, thank you for contributing in this necessary task.