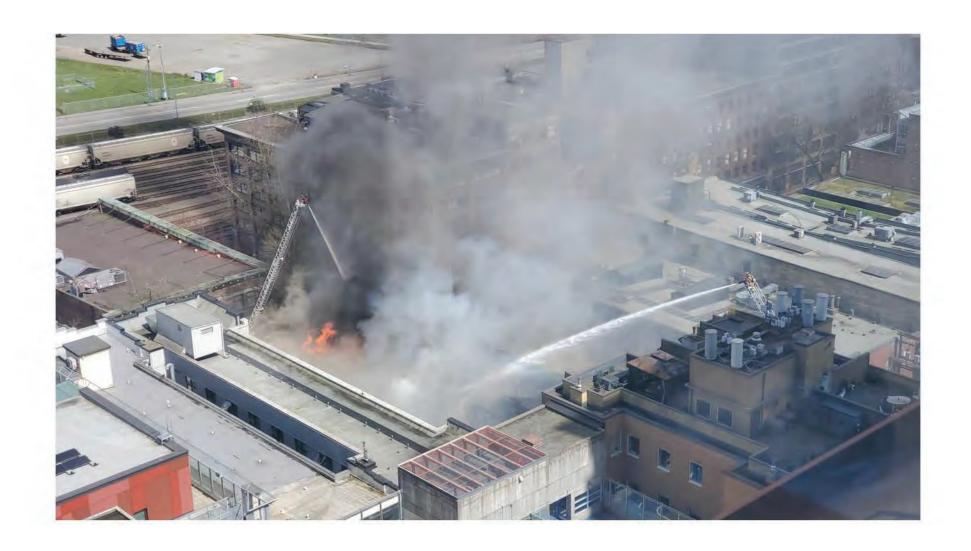

## 203 Abbott Fire 4th Alarm,

I wish to thank all crew involved in the 4<sup>th</sup> Alarm fire. This was a incredibly dangerous and tactical response from crews which included multiple imminent rescues and crews engaged in a interior attack in a very volatile environment.

We are in the infancy stage of gather information on the fire but I wish to acknowledge all crews on scene, fill ins, re-hab and our support network for their tireless efforts in this fire. As off 2300 hours, fire seems to be knocked down. We are maintaining a fire watch with crews throughout the night, thank you for contributing in this necessary task.