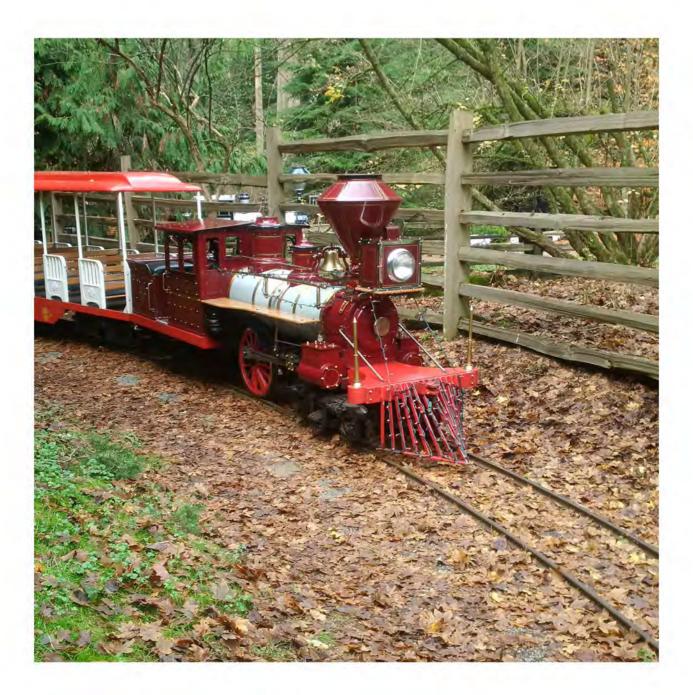

#### 1. Background

The train assets consist of four gas-powered locomotives and thirteen passenger carriages, manufactured in the 1960's, and are considered to be at/or nearing end-of-life. The carriages and three of the four locomotives were manufactured by Chance Rides in Wichita, Kansas while the fourth locomotive was manufactured locally. The vintage trains are prone to frequent engine problems and failures of ancillary systems, requiring numerous emergency call-outs to City of Vancouver's Fleet & Manufacturing Services mechanics during the Stanley Park Train's signature Q4 extended events. COV FMS has been maintaining the rolling stock since 2012. Prior to that, an external contractor maintained the locomotives and a staff member, since retired, provided routine preventative maintenance for the passenger carriages.

#### Background

The train assets consist of four gas-powered locomotives and thirteen passenger carriages, manufactured in the 1960.s, and are considered to be at/or nearing end-of-life. The carriages and three of the four locomotives were manufactured by Chance Rides in Wichita, Kansas while the fourth locomotive was manufactured locally. The vintage trains are prone to frequent engine problems and failures of ancillary systems, requiring numerous emergency call-outs to City of Vancouver's Fleet & Manufacturing Services (FMS) mechanics during the Stanley Park Train's signature Q4 extended events. FMS has been maintaining the rolling stock since 2012. Prior to that, an external contractor maintained the locomotives and a staff member, since retired, provided routine preventative maintenance for the passenger carriages.

#### Background

The train assets consist of four gas-powered locomotives and thirteen passenger carriages, manufactured in the 1960's, and are considered to be at/or nearing end-of-life. The carriages and three of the four locomotives were manufactured by Chance Rides in Wichita, Kansas while the fourth locomotive was manufactured locally. The vintage trains are prone to frequent engine problems and failures of ancillary systems, requiring numerous emergency call-outs to City of Vancouver's Fleet & Manufacturing Services (FMS) mechanics during the Stanley Park Train's signature Q4 extended events. FMS has been maintaining the rolling stock since 2012. Prior to that, an external contractor maintained the locomotives and a staff member, since retired, provided routine preventative maintenance for the passenger carriages.

There are 4 locomotives and 13 passenger cars in service.

Locos:

A7737 red train (mid to late 70's – CP Huntington) A7738 blue train (mid to late 70's – CP Huntington) A7739 green train (1965 – CP Huntington) original black train A7740 black train (1962 Neilson Machine Works – New West BC)