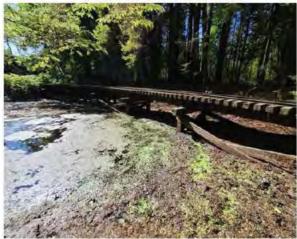

#### 1. Background

The train assets consist of four gas-powered locomotives and thirteen passenger carriages, manufactured in the 1960's, and are considered to be at/or nearing end-of-life. The carriages and three of the four locomotives were manufactured by Chance Rides in Wichita, Kansas while the fourth locomotive was manufactured locally. The vintage trains are prone to frequent engine problems and failures of ancillary systems, requiring numerous emergency call-outs to City of Vancouver's Fleet & Manufacturing Services mechanics during the Stanley Park Train's signature Q4 extended events. COV FMS has been maintaining the rolling stock since 2012. Prior to that, an external contractor maintained the locomotives and a staff member, since retired, provided routine preventative maintenance for the passenger carriages.

The rolling stock and train track are inspected annually by Technical Safety BC to ensure compliance with safety regulations. This year's inspection was scheduled for early September, after summer operations closed for the season. The equipment failed to pass inspection and TSBC suspended the train's operating permit.

· Corrosion and damage to both track lines and railcars;

Overgrown vegetation disrupting sight lines and decaying infrastructure; and
 Requirement for a full condition report from a third-party contractor certified to inspect this type of train.