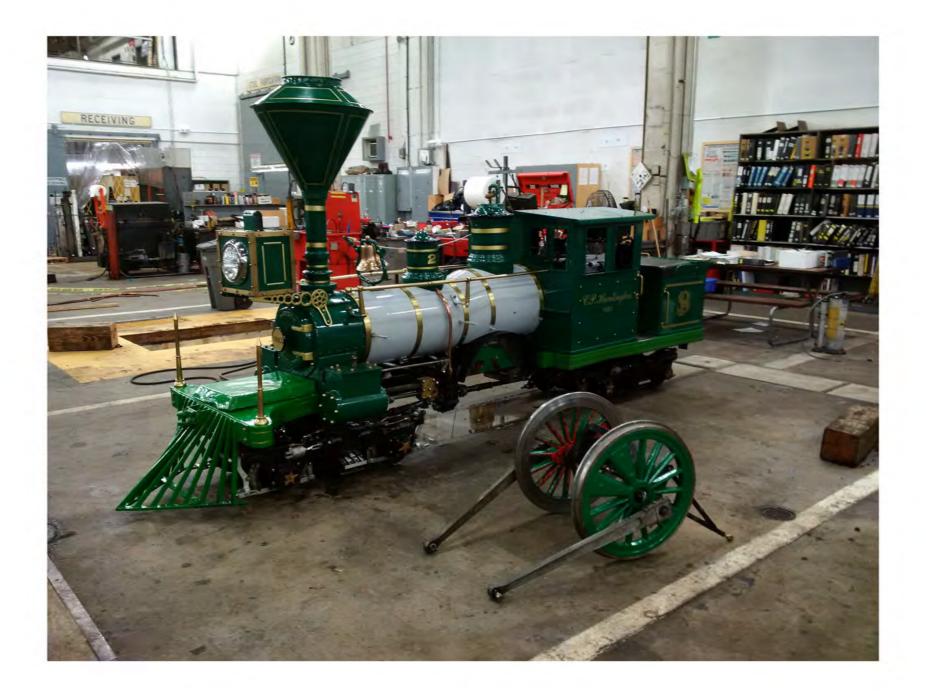

/ry/jk

Copy to: PB Leadership Team PB Communications Fleet & Manufacturing Services CoV

| From:        | "Lepore, Ozzie" <ozzie.lepore@vancouver.ca></ozzie.lepore@vancouver.ca>    |  |
|--------------|----------------------------------------------------------------------------|--|
| To:          | "Jackson, Steve" <steve.jackson@vancouver.ca></steve.jackson@vancouver.ca> |  |
| Date:        | 11/10/2022 10:33:40 AM                                                     |  |
| Subject:     | FW: Stanley Park Trains Timeline                                           |  |
| Attachments: | A7739 Green Train.jpg                                                      |  |
|              | A7739 oringally black in early 60's.jpg                                    |  |
|              | A7740 in 1968.jpg                                                          |  |
|              | A7740 Black train.jpg                                                      |  |
|              | A7737 Red Train.jpg                                                        |  |
|              | A7738 Blue Train.jpg                                                       |  |
|              |                                                                            |  |

There are 4 locomotives and 13 passenger cars in service.

Locos:

A7737 red train (mid to late 70's – CP Huntington) A7738 blue train (mid to late 70's – CP Huntington) A7739 green train (1965 – CP Huntington) original black train A7740 black train (1962 Neilson Machine Works – New West BC)