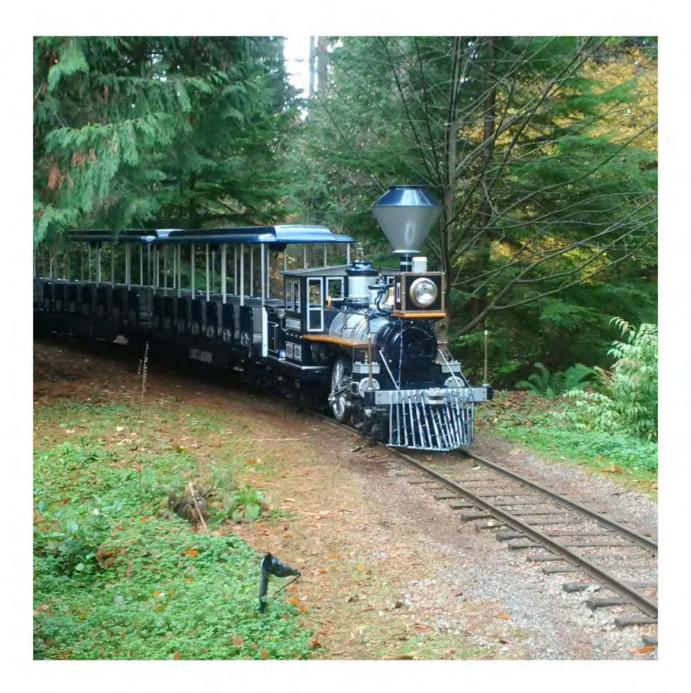

#### 1. Background

The train assets consist of four gas-powered locomotives and thirteen passenger carriages, manufactured in the 1960's, and are considered to be at/or nearing end-of-life. The carriages and three of the four locomotives were manufactured by Chance Rides in Wichita, Kansas while the fourth locomotive was manufactured locally. The vintage trains are prone to frequent engine problems and failures of ancillary systems, requiring numerous emergency call-outs to City of Vancouver's Fleet & Manufacturing Services mechanics during the Stanley Park Train's signature Q4 extended events. COV FMS has been maintaining the rolling stock since 2012. Prior to that, an external contractor maintained the locomotives and a staff member, since retired, provided routine preventative maintenance for the passenger carriages.

#### Background

The train assets consist of four gas-powered locomotives and thirteen passenger carriages, manufactured in the 1960.s, and are considered to be at/or nearing end-of-life. The carriages and three of the four locomotives were manufactured by Chance Rides in Wichita, Kansas while the fourth locomotive was manufactured locally. The vintage trains are prone to frequent engine problems and failures of ancillary systems, requiring numerous emergency call-outs to City of Vancouver's Fleet & Manufacturing Services (FMS) mechanics during the Stanley Park Train's signature Q4 extended events. FMS has been maintaining the rolling stock since 2012. Prior to that, an external contractor maintained the locomotives and a staff member, since retired, provided routine preventative maintenance for the passenger carriages.

#### Background

The train assets consist of four gas-powered locomotives and thirteen passenger carriages, manufactured in the 1960's, and are considered to be at/or nearing end-of-life. The carriages and three of the four locomotives were manufactured by Chance Rides in Wichita, Kansas while the fourth locomotive was manufactured locally. The vintage trains are prone to frequent engine problems and failures of ancillary systems, requiring numerous emergency call-outs to City of Vancouver's Fleet & Manufacturing Services (FMS) mechanics during the Stanley Park Train's signature Q4 extended events. FMS has been maintaining the rolling stock since 2012. Prior to that, an external contractor maintained the locomotives and a staff member, since retired, provided routine preventative maintenance for the passenger carriages.

There are 4 locomotives and 13 passenger cars in service.

Locos:

A7737 red train (mid to late 70's – CP Huntington) A7738 blue train (mid to late 70's – CP Huntington) A7739 green train (1965 – CP Huntington) original black train A7740 black train (1962 Neilson Machine Works – New West BC)