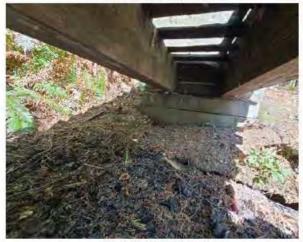

#### 1. Background

The train assets consist of four gas-powered locomotives and thirteen passenger carriages, manufactured in the 1960's, and are considered to be at/or nearing end-of-life. The carriages and three of the four locomotives were manufactured by Chance Rides in Wichita, Kansas while the fourth locomotive was manufactured locally. The vintage trains are prone to frequent engine problems and failures of ancillary systems, requiring numerous emergency call-outs to City of Vancouver's Fleet & Manufacturing Services mechanics during the Stanley Park Train's signature Q4 extended events. COV FMS has been maintaining the rolling stock since 2012. Prior to that, an external contractor maintained the locomotives and a staff member, since retired, provided routine preventative maintenance for the passenger carriages.

The rolling stock and train track are inspected annually by Technical Safety BC to ensure compliance with safety regulations. This year's inspection was scheduled for early September, after summer operations closed for the season. The equipment failed to pass inspection and TSBC suspended the train's operating permit.

· Corrosion and damage to both track lines and railcars;

Overgrown vegetation disrupting sight lines and decaying infrastructure; and
 Requirement for a full condition report from a third-party contractor certified to inspect this type of train.