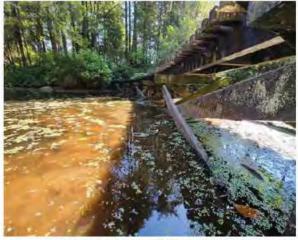

#### 1. Background

The train assets consist of four gas-powered locomotives and thirteen passenger carriages, manufactured in the 1960's, and are considered to be at/or nearing end-of-life. The carriages and three of the four locomotives were manufactured by Chance Rides in Wichita, Kansas while the fourth locomotive was manufactured locally. The vintage trains are prone to frequent engine problems and failures of ancillary systems, requiring numerous emergency call-outs to City of Vancouver's Fleet & Manufacturing Services mechanics during the Stanley Park Train's signature Q4 extended events. COV FMS has been maintaining the rolling stock since 2012. Prior to that, an external contractor maintained the locomotives and a staff member, since retired, provided routine preventative maintenance for the passenger carriages.

The rolling stock and train track are inspected annually by Technical Safety BC to ensure compliance with safety regulations. This year's inspection was scheduled for early September, after summer operations closed for the season. The equipment failed to pass inspection and TSBC suspended the train's operating permit.

· Corrosion and damage to both track lines and railcars;

Overgrown vegetation disrupting sight lines and decaying infrastructure; and
 Requirement for a full condition report from a third-party contractor certified to inspect this type of train.