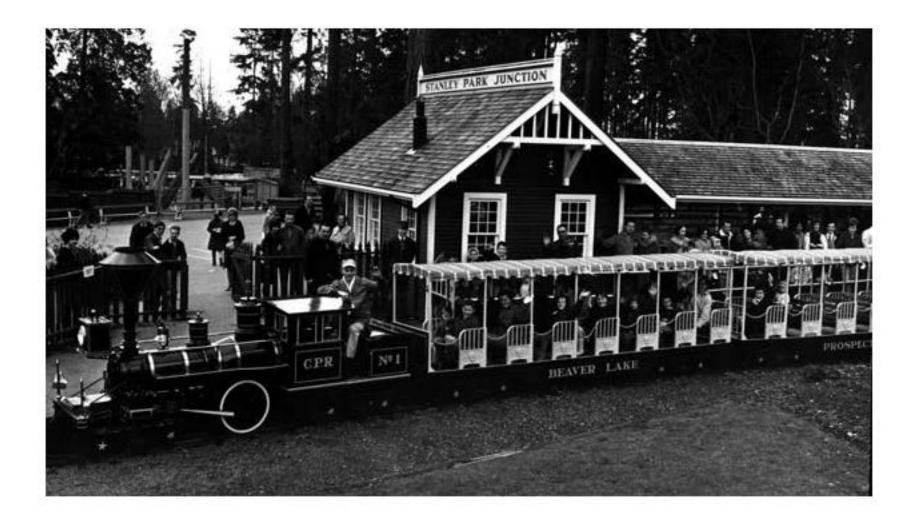

There are 4 locomotives and 13 passenger cars in service.

Locos:

A7737 red train (mid to late 70's – CP Huntington) A7738 blue train (mid to late 70's – CP Huntington) A7739 green train (1965 – CP Huntington) original black train A7740 black train (1962 Neilson Machine Works – New West BC)