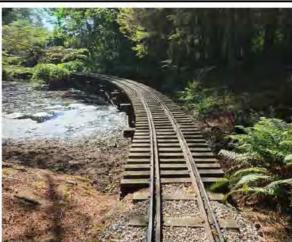

#### 1. Background

The train assets consist of four gas-powered locomotives and thirteen passenger carriages, manufactured in the 1960's, and are considered to be at/or nearing end-of-life. The carriages and three of the four locomotives were manufactured by Chance Rides in Wichita, Kansas while the fourth locomotive was manufactured locally. The vintage trains are prone to frequent engine problems and failures of ancillary systems, requiring numerous emergency call-outs to City of Vancouver's Fleet & Manufacturing Services mechanics during the Stanley Park Train's signature Q4 extended events. COV FMS has been maintaining the rolling stock since 2012. Prior to that, an external contractor maintained the locomotives and a staff member, since retired, provided routine preventative maintenance for the passenger carriages.