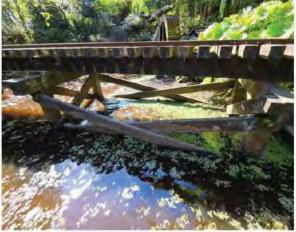

#### 1. Background

The train assets consist of four gas-powered locomotives and thirteen passenger carriages, manufactured in the 1960's, and are considered to be at/or nearing end-of-life. The carriages and three of the four locomotives were manufactured by Chance Rides in Wichita, Kansas while the fourth locomotive was manufactured locally. The vintage trains are prone to frequent engine problems and failures of ancillary systems, requiring numerous emergency call-outs to City of Vancouver's Fleet & Manufacturing Services mechanics during the Stanley Park Train's signature Q4 extended events. COV FMS has been maintaining the rolling stock since 2012. Prior to that, an external contractor maintained the locomotives and a staff member, since retired, provided routine preventative maintenance for the passenger carriages.

The rolling stock and train track are inspected annually by Technical Safety BC to ensure compliance with safety regulations. This year's inspection was scheduled for early September, after summer operations closed for the season. The equipment failed to pass inspection and TSBC suspended the train's operating permit.

· Corrosion and damage to both track lines and railcars;

Overgrown vegetation disrupting sight lines and decaying infrastructure; and
 Requirement for a full condition report from a third-party contractor certified to inspect this type of train.