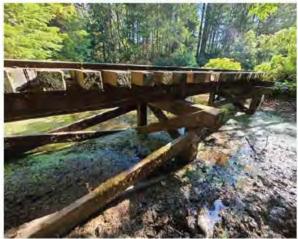

West Abutment - misalignment of headwall (2022)



Inspection Type: Detailed

Inspector(s): Cam Watson, Monica Ip

Structure Number B-45

Structure Name Stanley Par Bridge

Stanley Park, Miniature Railway Timber Trestle Bridge Inspection 01 Date

01-09-2022



13 - West Approach, looking east (2022)



14 - West Approach, looking west (2022)



15 - Cross-ties - end splits typical (2022)



16 - Bearing Plate - corrosion (2022)



16 - Cross-ties - checks and weathering (2022)



17 - Cross-ties - weathering, and checks (2022)



Inspection Type: Detailed

Inspector(s): Cam Watson, Monica Ip

| Structure |  |
|-----------|--|
| Number    |  |

t

B-45

Structure Stanley Park, Miniature Railway Timber Trestle Bridge

Inspection 01-09-2022 Date

18 - Stringer - algae growth typical (2022)



20 - South Elevation - algae growth typical (2022)



19 - West Abutment - debris accumulation (2021)



21 - Bearing plate - corrosion flaking (2022)

| VANCOUVER                             |         | ciatec<br>ieerin |                              |        |             | INSP            | ECTIO                      | N                               | ection Type: Detailed<br>ector(s): Cam Watson, Monica Ip                                                       |
|---------------------------------------|---------|------------------|------------------------------|--------|-------------|-----------------|----------------------------|---------------------------------|----------------------------------------------------------------------------------------------------------------|
| Struct