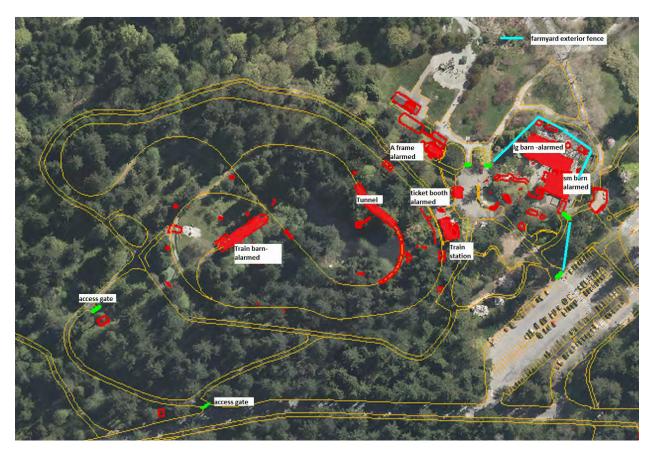

#### 1. Background

The train assets consist of four gas-powered locomotives and thirteen passenger carriages, manufactured in the 1960's, and are considered to be at/or nearing end-of-life. The carriages and three of the four locomotives were manufactured by Chance Rides in Wichita, Kansas while the fourth locomotive was manufactured locally. The vintage trains are prone to frequent engine problems and failures of ancillary systems, requiring numerous emergency call-outs to City of Vancouver's Fleet & Manufacturing Services mechanics during the Stanley Park Train's signature Q4 extended events. COV FMS has been maintaining the rolling stock since 2012. Prior to that, an external contractor maintained the locomotives and a staff member, since retired, provided routine preventative maintenance for the passenger carriages.

The rolling stock and train track are inspected annually by Technical Safety BC to ensure compliance with safety regulations. This year's inspection was scheduled for early September, after summer operations closed for the season. The equipment failed to pass inspection and TSBC suspended the train's operating permit.

· Corrosion and damage to both track lines and railcars;

Overgrown vegetation disrupting sight lines and decaying infrastructure; and
 Requirement for a full condition report from a third-party contractor certified to inspect this type of train.

Difficulties we face with managing the trains:

- □ Staffing I cannot support a dedicated tech to work on trains on an every day basis
- □ Location In Stanley Park is on opposite side of town, travel times can be long depending on time of year and traffic
- □ Train shed ⊡not the best for train repairs, pit is small and dark, not enough room for multiple people, most of the time trains are repaired outside
- □ Vendor ⊡very few parts are sourced locally- majority of parts must come out of only supplier,

Chance Rides in Wichita Kansas.

- □ Cost ⊡all prises in US funds- CAD conversion rates vary
- □ Shipping Ishipping times are ridiculous
- Post COVID Dprices, shipping costs, parts shortages, materials shortages and wait times are even longer.