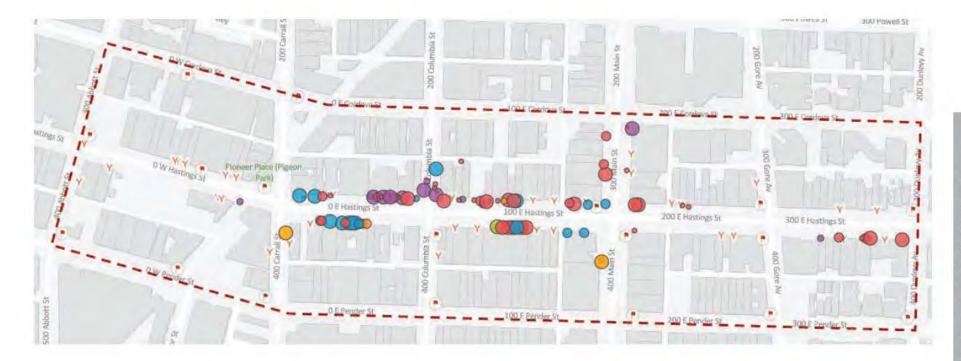

# Structures Remaining

Updated Mar 28st, 2023

85

This map shows structures within the operational area as captured by the structures mapping team periodically. The number of structures shown on this map may not match the total of the daily removed/erected structures reported by Engineering crews and shown elsewhere. The periodic snapshot captured by the structures mapping team shown here should be understood as the definitive number of structures remaining.