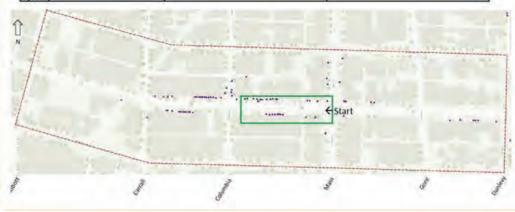

# Structures Remaining

Updated Mar 28st, 2023

85

This map shows structures within the operational area as captured by the structures mapping team periodically. The number of structures shown on this map may not match the total of the daily removed/erected structures reported by Engineering crews and shown elsewhere. The periodic snapshot captured by the structures mapping team shown here should be understood as the definitive number of structures remaining.