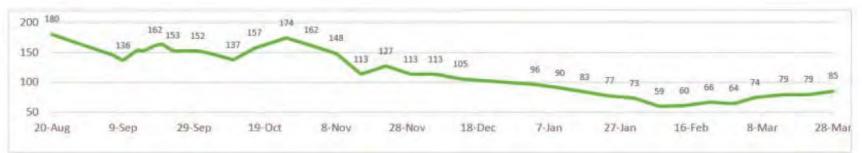

# Structures Remaining

Updated Mar 28st, 2023

85

This map shows structures within the operational area as captured by the structures mapping team periodically. The number of structures shown on this map may not match the total of the daily removed/erected structures reported by Engineering crews and shown elsewhere. The periodic snapshot captured by the structures mapping team shown here should be understood as the definitive number of structures remaining.