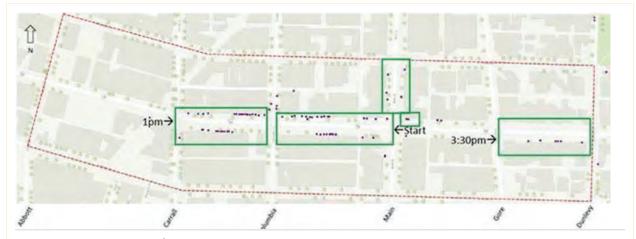

#### 1pm update

- ☐ Stats below are up to 12:45pm
- ☐ Map below up to date (blue area today)
- ☐ Team now working on unit blk E— finished 300 Columbia
- ☐ Protesters being verbally abusive to City staff

#### 11am update

- ☐ Stats below are up to 11am
- ☐ Map below up to date (blue area today)
- ☐ Team now working on 100 blk E (7 new structures)
- ☐ Minimal protests, one organization set up a table and handing out tents at 300 Columbia

From: McDermott, Jonathan Sent: Thursday, April 6, 2023 9:21 AM To: LaClaire, Lon <lon.laclaire@vancouver.ca>; Scollard, Taryn <taryn.scollard@vancouver.ca>; Mauboules, Celine < celine.mauboules@vancouver.ca >; Scollard, Taryn <taryn.scollard@vancouver.ca>; Pontikis, Maria <Maria.Pontikis@vancouver.ca>; Fry, Karen <Karen.Fry@vancouver.ca>; Renning, Rob <rob.renning@vancouver.ca>; Rosa, Donnie <Donnie.Rosa@vancouver.ca>; Vajanto, Laura <Laura.Vajanto@vancouver.ca>; Mochrie, Paul <<u>Paul.Mochrie@vancouver.ca</u>>; Dixon, Iain <<u>iain.dixon@vancouver.ca</u>>; Davidson, Catherine <<u>Catherine.Davidson@vancouver.ca</u>>; MacKenzie, Angela <<u>Angela.MacKenzie@vancouver.ca</u>>; Singh, Sandra <<u>Sandra.Singh@vancouver.ca</u>> **Cc:** Zupan, Mike <<u>mike.zupan@vancouver.ca</u>> **Subject:** 9am update Good morning Start of day update ☐ Stats below are up to date ☐ Map below based on Tuesday count (blue area underway) ☐ Flushing and sweeping overnight ☐ Approx 10-15 new structures set up overnight Thanks Jon

NOTE: Parks will update internally every 4 hrs overnight. ENG DOC will send update with overnight Parks impacts first thing morning of Apr. 6/23

From: McDermott, Jonathan

Sent: Wednesday, April 5, 2023 6:32 PM To: LaClaire, Lon <lon.laclaire@vancouver.ca>; Scollard, Taryn <taryn.scollard@vancouver.ca>; Mauboules, Celine < celine.mauboules@vancouver.ca >; Scollard, Taryn <taryn.scollard@vancouver.ca>; Pontikis, Maria <Maria.Pontikis@vancouver.ca>; Fry, Karen <Karen.Fry@vancouver.ca>; Renning, Rob <rob.renning@vancouver.ca>; Rosa, Donnie <Donnie.Rosa@vancouver.ca>; Vajanto, Laura <Laura.Vajanto@vancouver.ca>; Mochrie, Paul <Paul.Mochrie@vancouver.ca>; Dixon, Iain <iain.dixon@vancouver.ca>; Davidson, Catherine <Catherine.Davidson@vancouver.ca>; MacKenzie, Angela <Angela.MacKenzie@vancouver.ca>; Singh, Sandra <<u>Sandra.Singh@vancouver.ca</u>> **Cc:** Zupan, Mike <<u>mike.zupan@vancouver.ca</u>> Subject: End Of Day Update Hi All End of day update ☐ Stats below are up to date ☐ Map below is up to date (green complete) ☐ Cleared 67 of 81 structures □ VPD and COV field crews stood down and leaving encampment zone Thanks!!! Jon **ENG SitRep** Note: COV media scan reported separately Apr. 5, 2023 (as of 6:30pm) Day