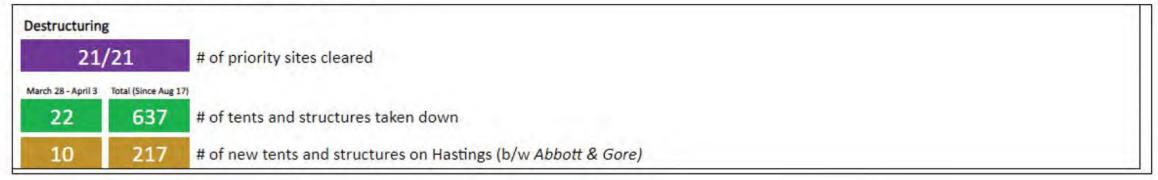

- Removal notices provided to the following locations to revisit the sites.
  - 300 blk Dunlevy Ave (East Side)
  - · 300 Main St (West Side/ East Side)
  - 300 Columbia St (West Side /East Side)
  - As of March 28th, there are 85 structures remaining along Hastings St. There has been an overall steady increase since early February.
  - Average 3,620 kg material removed per day
  - . Mission Possible continues street cleaning contract with positive results (power washing, litter picking and cleaning)