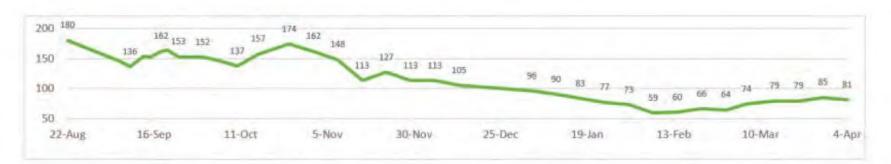

# Structures Remaining

Updated Mar 28st, 2023

85

This map shows structures within the operational area as captured by the structures mapping team periodically. The number of structures shown on this map may not match the total of the daily removed/erected structures reported by Engineering crews and shown elsewhere. The periodic snapshot captured by the structures mapping team shown here should be understood as the definitive number of structures remaining.

# Cumulative and Daily Metrics Tracking

Visual representation of destructuring operations expressed by daily values (left y-axis; bars) and cumulative momentum of progress (right y-axis; trend lines).

\*Note: The number of priority sites changes frequently as the operation evolves