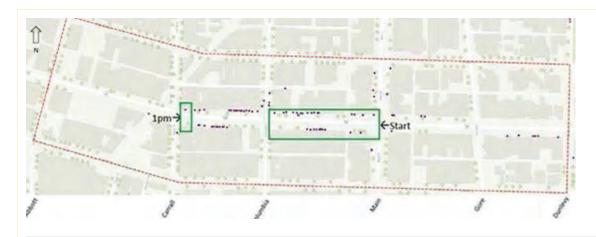

#### 1pm update

- ☐ Stats below are up to 12:30am.
- ☐ Map below is up to 12:45pm
- □ Protestors currently preventing advancement of crews on unit block, work underway but limited to west end of block slow moving.

#### 11am update

☐ Stats below are up to 10:30am.

☐ Map below is up to 10:45am...we now have the 100 block fully cleared of all but one structure.