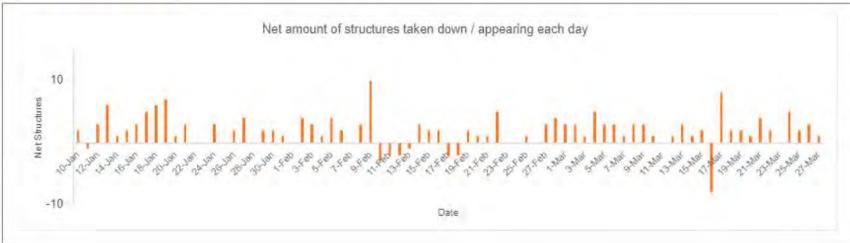

# Cumulative and Daily Metrics Tracking

Visual representation of destructuring operations expressed by daily values (left y-axis; bars) and cumulative momentum of progress (right y-axis; trend lines).

\*Note: The number of priority sites changes frequently as the operation evolves