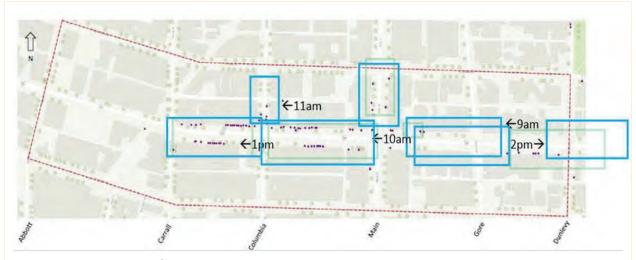

#### 1pm update

- ☐ Stats below are up to 12:45pm
- ☐ Map below up to date (blue area today)
- ☐ Team now working on unit blk E— finished 300 Columbia
- ☐ Protesters being verbally abusive to City staff

#### 11am update

- ☐ Stats below are up to 11am
- ☐ Map below up to date (blue area today)
- ☐ Team now working on 100 blk E (7 new structures)
- ☐ Minimal protests, one organization set up a table and handing out tents at 300 Columbia

From: McDermott, Jonathan Sent: Thursday, April 6, 2023 9:21 AM To: LaClaire, Lon <lon.laclaire@vancouver.ca>; Scollard, Taryn <taryn.scollard@vancouver.ca>; Mauboules, Celine < celine.mauboules@vancouver.ca >; Scollard, Taryn <taryn.scollard@vancouver.ca>; Pontikis, Maria <Maria.Pontikis@vancouver.ca>; Fry, Karen <Karen.Fry@vancouver.ca>; Renning, Rob <rob.renning@vancouver.ca>; Rosa, Donnie <Donnie.Rosa@vancouver.ca>; Vajanto, Laura <Laura.Vajanto@vancouver.ca>; Mochrie, Paul <<u>Paul.Mochrie@vancouver.ca</u>>; Dixon, Iain <<u>iain.dixon@vancouver.ca</u>>; Davidson, Catherine <<u>Catherine.Davidson@vancouver.ca</u>>; MacKenzie, Angela <<u>Angela.MacKenzie@vancouver.ca</u>>; Singh, Sandra <<u>Sandra.Singh@vancouver.ca</u>> **Cc:** Zupan, Mike <<u>mike.zupan@vancouver.ca</u>> **Subject:** 9am update Good morning Start of day update ☐ Stats below are up to date ☐ Map below based on Tuesday count (blue area underway) ☐ Flushing and sweeping overnight ☐ Approx 10-15 new structures set up overnight Thanks Jon

#### 5pm update

☐ Stats below are up to 4:30pm

☐ Map below is up to 4:45pm (green complete)

☐ Both 000, 100, 300 blocks and Carrall st. now cleared of structures (61 of 81)

#### 3pm update

☐ Stats below are up to 2:45pm

☐ Map below is up to 3:00pm (green complete)

☐ Both unit and 100 blocks and Carrall st. now cleared of structures (55 of 81)

#### 1pm update

- ☐ Stats below are up to 12:30am.
- ☐ Map below is up to 12:45pm
- □ Protestors currently preventing advancement of crews on unit block, work underway but limited to west end of block slow moving.

#### 11am update

☐ Stats below are up to 10:30am.

☐ Map below is up to 10:45am...we now have the 100 block fully cleared of all but one structure.