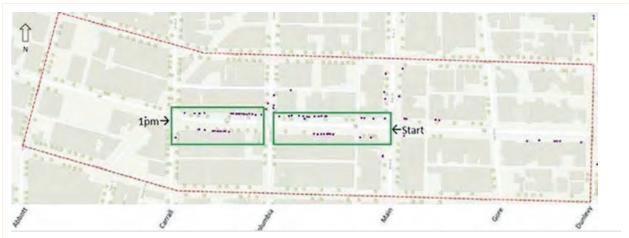

#### 1pm update

- ☐ Stats below are up to 12:30am.
- ☐ Map below is up to 12:45pm
- □ Protestors currently preventing advancement of crews on unit block, work underway but limited to west end of block slow moving.

#### 11am update

☐ Stats below are up to 10:30am.

☐ Map below is up to 10:45am...we now have the 100 block fully cleared of all but one structure.