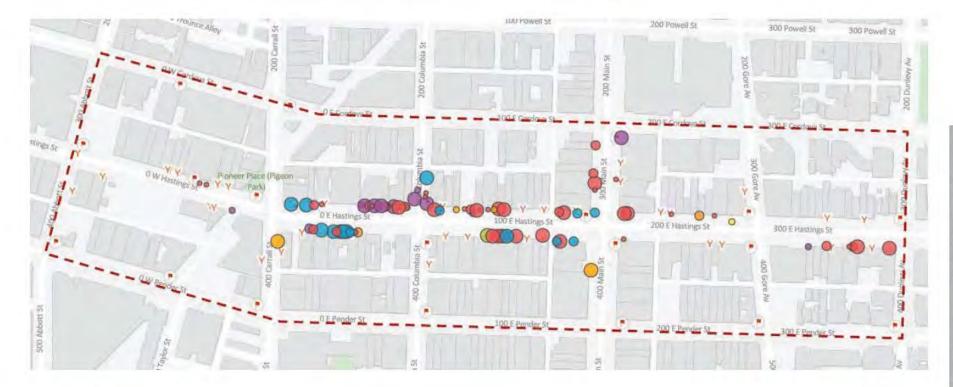

# Structures Remaining

Updated Mar 28st, 2023

85

This map shows structures within the operational area as captured by the structures mapping team periodically. The number of structures shown on this map may not match the total of the daily removed/erected structures reported by Engineering crews and shown elsewhere. The periodic snapshot captured by the structures mapping team shown here should be understood as the definitive number of structures remaining.