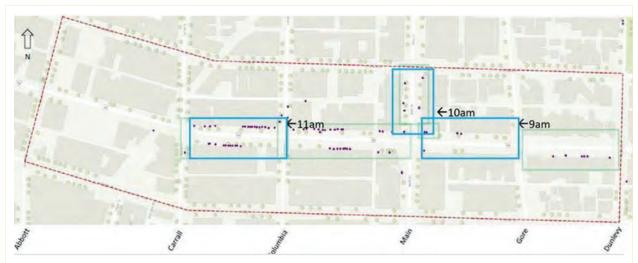

#### 11am update

- ☐ Stats below are up to 11am
- ☐ Map below up to date (blue area today)
- ☐ Team now working on 100 blk E (7 new structures)
- ☐ Minimal protests, one organization set up a table and handing out tents at 300 Columbia

From: McDermott, Jonathan Sent: Thursday, April 6, 2023 9:21 AM To: LaClaire, Lon <lon.laclaire@vancouver.ca>; Scollard, Taryn <taryn.scollard@vancouver.ca>; Mauboules, Celine < celine.mauboules@vancouver.ca >; Scollard, Taryn <taryn.scollard@vancouver.ca>; Pontikis, Maria <Maria.Pontikis@vancouver.ca>; Fry, Karen <Karen.Fry@vancouver.ca>; Renning, Rob <rob.renning@vancouver.ca>; Rosa, Donnie <Donnie.Rosa@vancouver.ca>; Vajanto, Laura <Laura.Vajanto@vancouver.ca>; Mochrie, Paul <<u>Paul.Mochrie@vancouver.ca</u>>; Dixon, Iain <<u>iain.dixon@vancouver.ca</u>>; Davidson, Catherine <<u>Catherine.Davidson@vancouver.ca</u>>; MacKenzie, Angela <<u>Angela.MacKenzie@vancouver.ca</u>>; Singh, Sandra <<u>Sandra.Singh@vancouver.ca</u>> **Cc:** Zupan, Mike <<u>mike.zupan@vancouver.ca</u>> **Subject:** 9am update Good morning Start of day update ☐ Stats below are up to date ☐ Map below based on Tuesday count (blue area underway) ☐ Flushing and sweeping overnight ☐ Approx 10-15 new structures set up overnight Thanks Jon