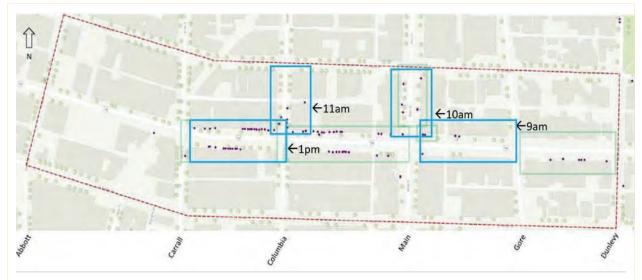

#### 1pm update

- ☐ Stats below are up to 12:45pm
- ☐ Map below up to date (blue area today)
- ☐ Team now working on unit blk E— finished 300 Columbia
- ☐ Protesters being verbally abusive to City staff

#### 11am update

- ☐ Stats below are up to 11am
- ☐ Map below up to date (blue area today)
- ☐ Team now working on 100 blk E (7 new structures)
- ☐ Minimal protests, one organization set up a table and handing out tents at 300 Columbia

#### 5pm update

☐ Stats below are up to 4:30pm

☐ Map below is up to 4:45pm (green complete)

☐ Both 000, 100, 300 blocks and Carrall st. now cleared of structures (61 of 81)

#### 3pm update

☐ Stats below are up to 2:45pm

☐ Map below is up to 3:00pm (green complete)

☐ Both unit and 100 blocks and Carrall st. now cleared of structures (55 of 81)