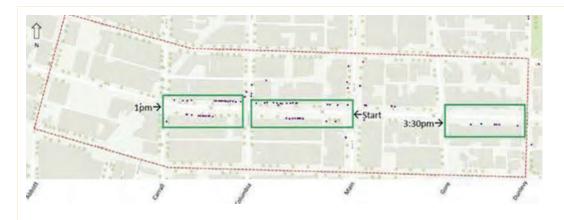

#### 3pm update

☐ Stats below are up to 2:45pm

☐ Map below is up to 3:00pm (green complete)

☐ Both unit and 100 blocks and Carrall st. now cleared of structures (55 of 81)

#### 1pm update

- ☐ Stats below are up to 12:30am.
- ☐ Map below is up to 12:45pm
- □ Protestors currently preventing advancement of crews on unit block, work underway but limited to west end of block slow moving.