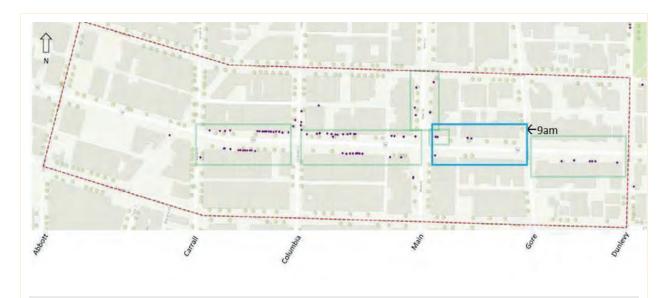

From: McDermott, Jonathan Sent: Thursday, April 6, 2023 9:21 AM To: LaClaire, Lon <lon.laclaire@vancouver.ca>; Scollard, Taryn <taryn.scollard@vancouver.ca>; Mauboules, Celine < celine.mauboules@vancouver.ca >; Scollard, Taryn <taryn.scollard@vancouver.ca>; Pontikis, Maria <Maria.Pontikis@vancouver.ca>; Fry, Karen <Karen.Fry@vancouver.ca>; Renning, Rob <rob.renning@vancouver.ca>; Rosa, Donnie <Donnie.Rosa@vancouver.ca>; Vajanto, Laura <Laura.Vajanto@vancouver.ca>; Mochrie, Paul <<u>Paul.Mochrie@vancouver.ca</u>>; Dixon, Iain <<u>iain.dixon@vancouver.ca</u>>; Davidson, Catherine <<u>Catherine.Davidson@vancouver.ca</u>>; MacKenzie, Angela <<u>Angela.MacKenzie@vancouver.ca</u>>; Singh, Sandra <<u>Sandra.Singh@vancouver.ca</u>> **Cc:** Zupan, Mike <<u>mike.zupan@vancouver.ca</u>> **Subject:** 9am update Good morning Start of day update ☐ Stats below are up to date ☐ Map below based on Tuesday count (blue area underway) ☐ Flushing and sweeping overnight ☐ Approx 10-15 new structures set up overnight Thanks Jon

#### 11am update

☐ Stats below are up to 10:30am.

☐ Map below is up to 10:45am...we now have the 100 block fully cleared of all but one structure.