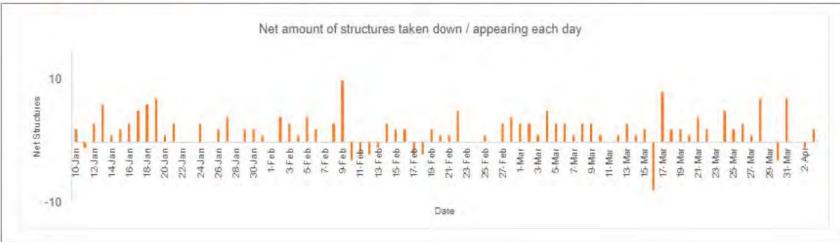

# Structures Remaining

Updated Mar 28st, 2023

85

This map shows structures within the operational area as captured by the structures mapping team periodically. The number of structures shown on this map may not match the total of the daily removed/erected structures reported by Engineering crews and shown elsewhere. The periodic snapshot captured by the structures mapping team shown here should be understood as the definitive number of structures remaining.

# Cumulative and Daily Metrics Tracking

Visual representation of destructuring operations expressed by daily values (left y-axis; bars) and cumulative momentum of progress (right y-axis; trend lines).

\*Note: The number of priority sites changes frequently as the operation evolves