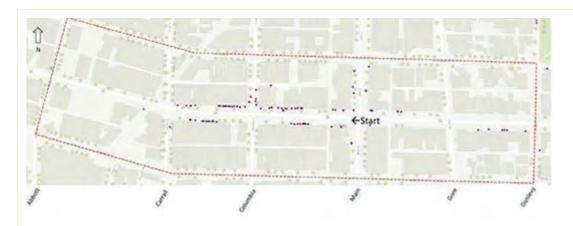

# Structures Remaining

Updated Mar 28st, 2023

85

This map shows structures within the operational area as captured by the structures mapping team periodically. The number of structures shown on this map may not match the total of the daily removed/erected structures reported by Engineering crews and shown elsewhere. The periodic snapshot captured by the structures mapping team shown here should be understood as the definitive number of structures remaining.