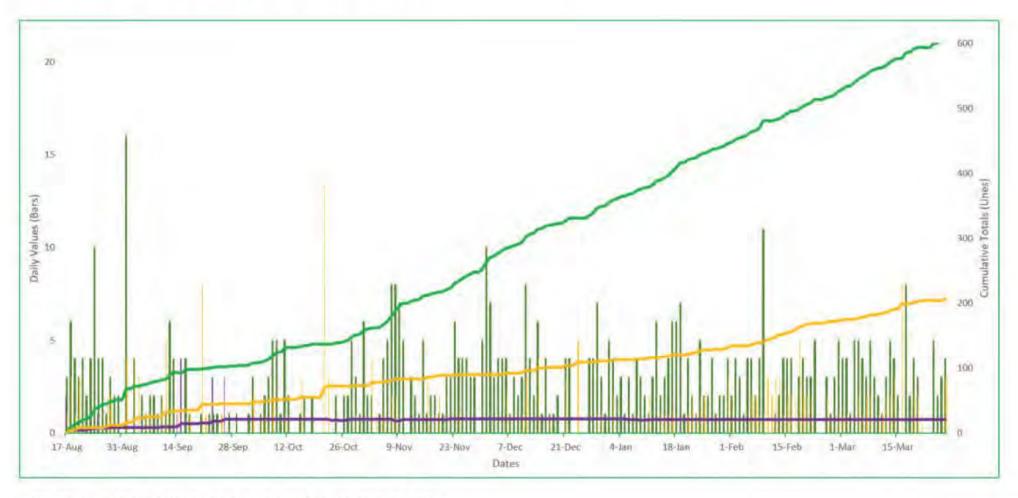

# Cumulative and Daily Metrics Tracking

Visual representation of destructuring operations expressed by daily values (left y-axis; bars) and cumulative momentum of progress (right y-axis; trend lines).

\*Note: The number of priority sites changes frequently as the operation evolves