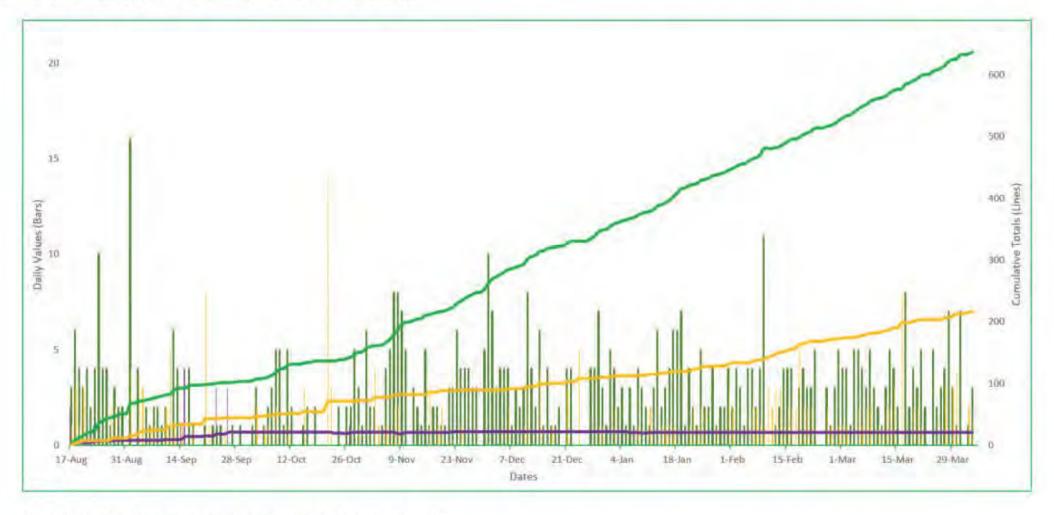

# Cumulative and Daily Metrics Tracking

Visual representation of destructuring operations expressed by daily values (left y-axis; bars) and cumulative momentum of progress (right y-axis; trend lines).

\*Note: The number of priority sites changes frequently as the operation evolves