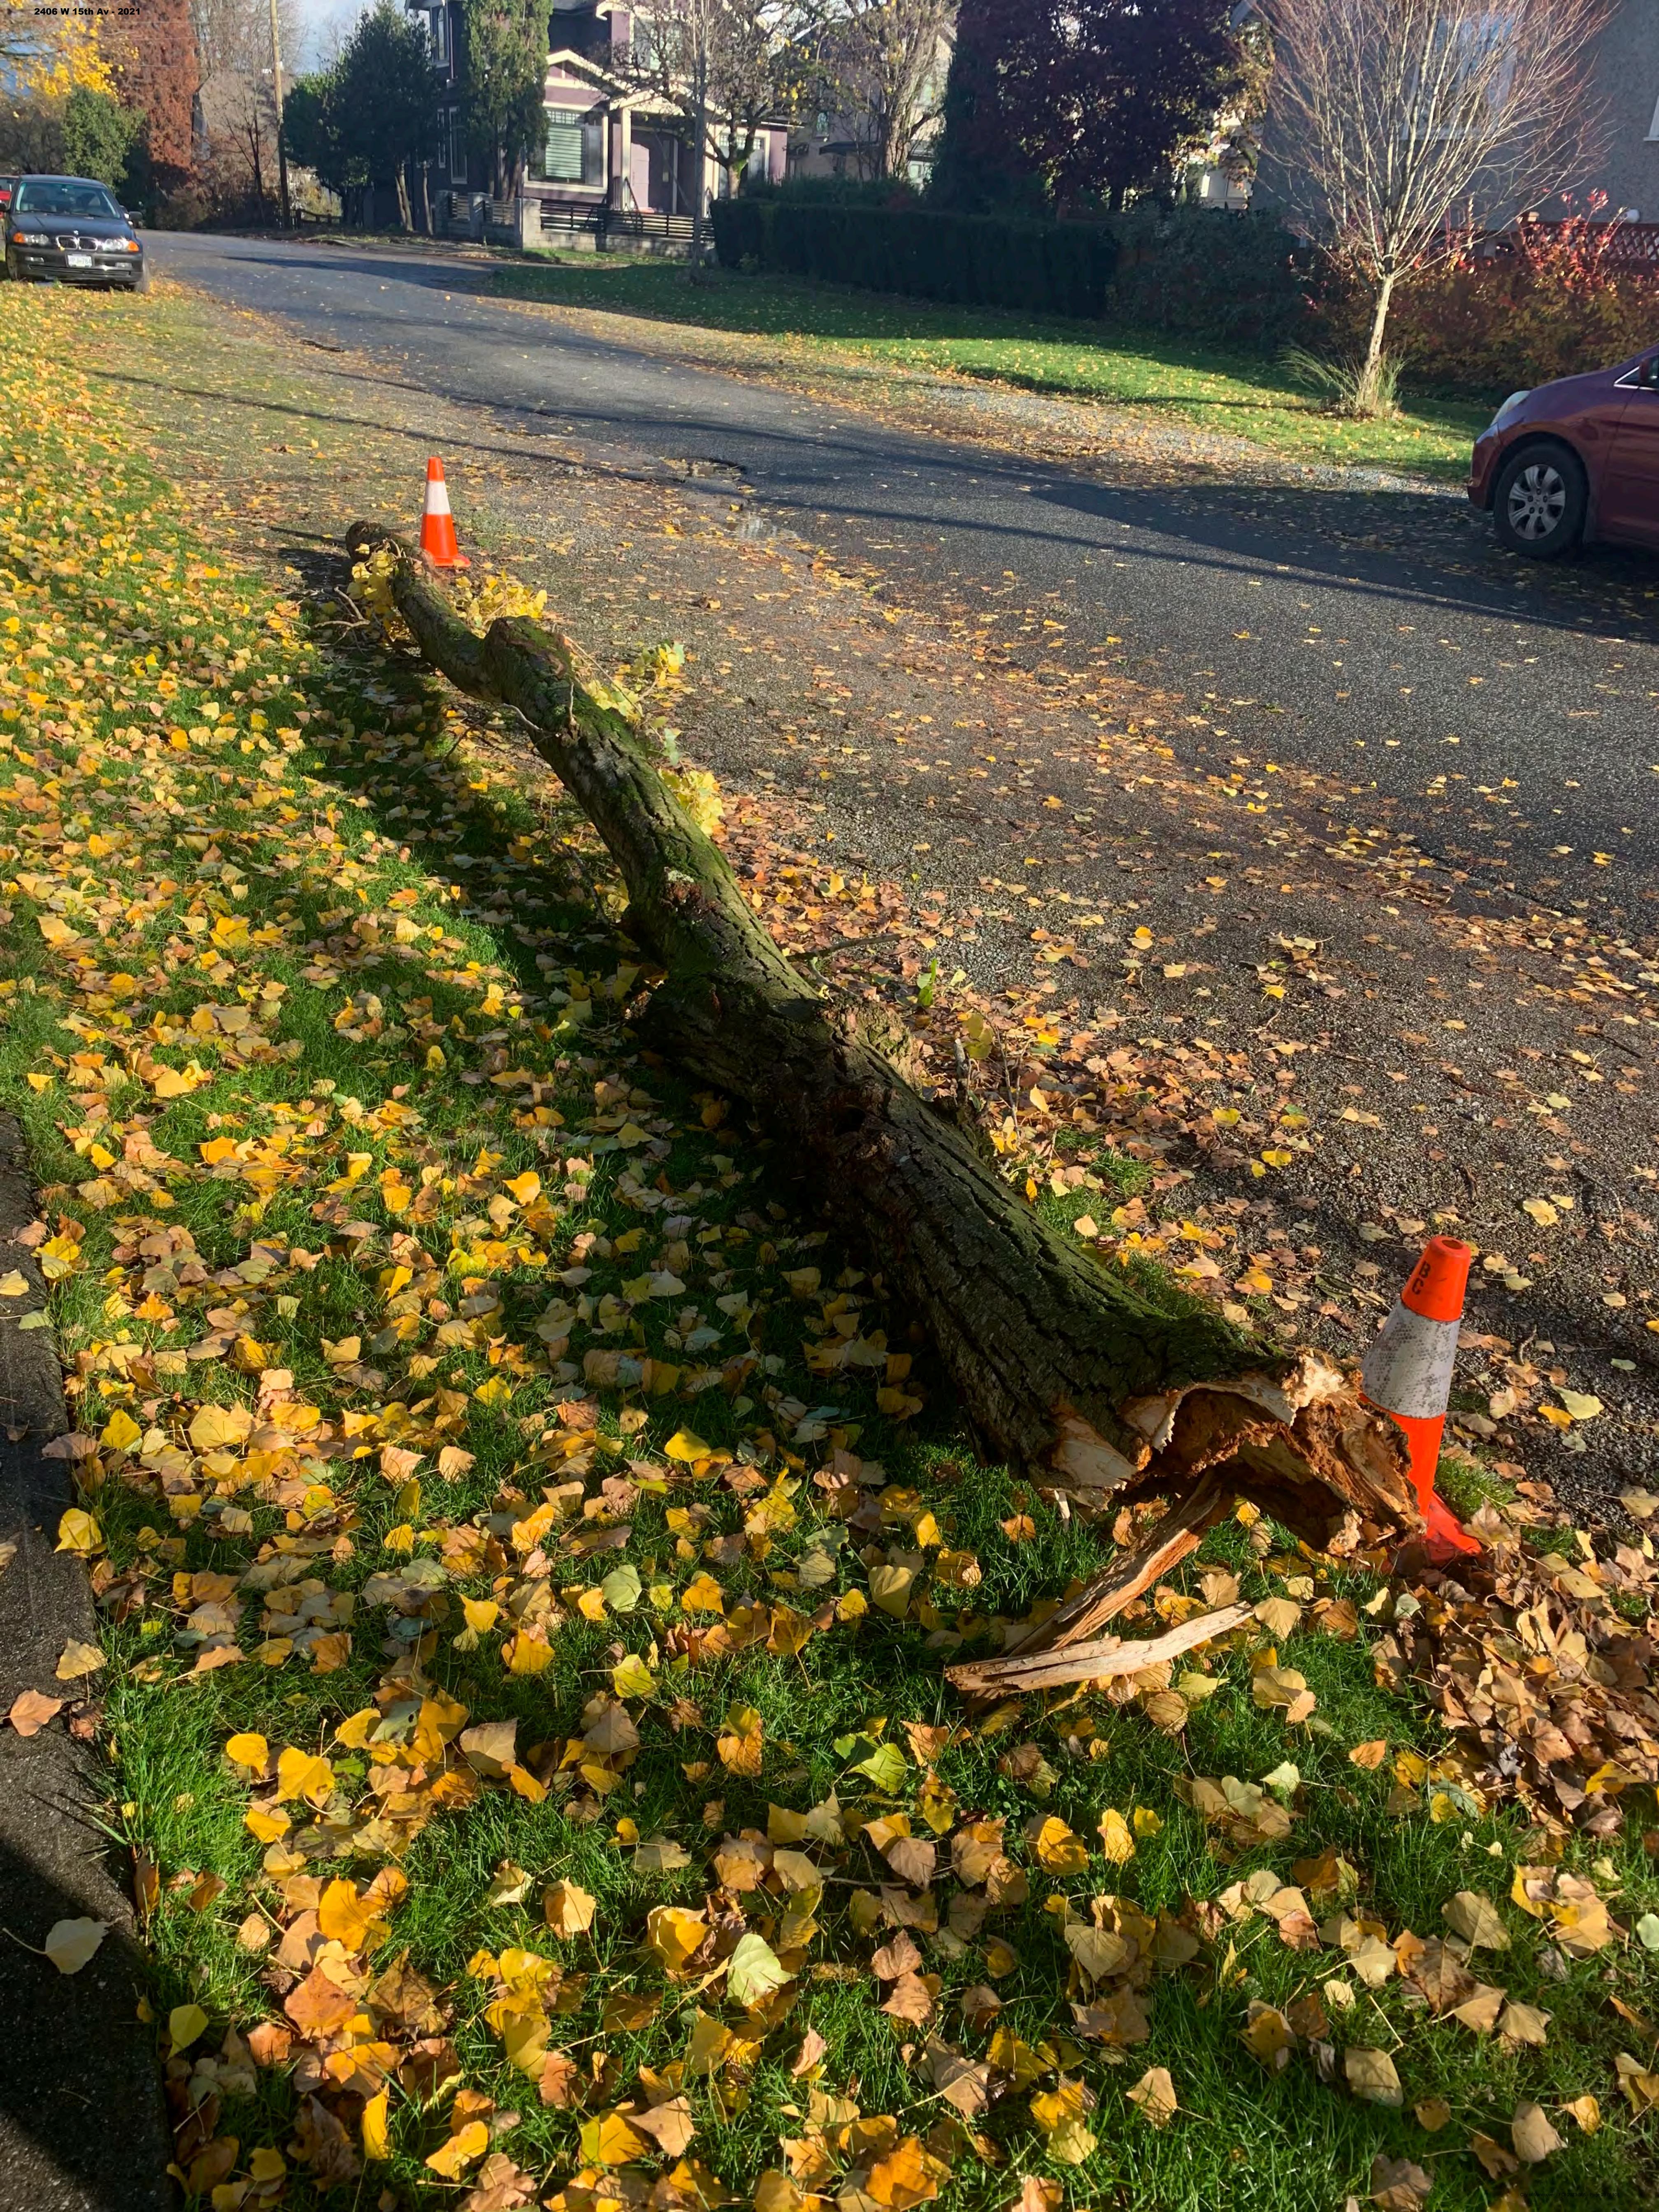

| Request<br>Name: s.22(1)                                                |           | ss: <mark>s.22(1</mark> |           |                   | E-mai               | l:<br>Phone: <mark>s.2</mark>                                 | 2(1)   |
|-------------------------------------------------------------------------|-----------|-------------------------|-----------|-------------------|---------------------|---------------------------------------------------------------|--------|
| <b>Comments:</b> A large branch about 4 m lonst, but is still attached. | g nas bro | ken from                | the boule | evard tree on La  | Date<br>Rec<br>Requ | Received: 01<br>eived By: Di<br>uest Type: B/<br>Required: R0 | BRANCH |
| Inspection                                                              |           |                         |           |                   |                     |                                                               |        |
| <b>Comments:</b> BHB at this location in cell 8. In (9:20AM).           | nfo and p | hoto fwd                | to Josh C | . to dispatch cre | Insp                | ected By: S[<br>tification: 01                                |        |
| Inventory Information with Last Work                                    | -         |                         |           |                   |                     |                                                               |        |
| Common Name                                                             | NB        | Cell                    | DBH       | Next Maint.       | Cond                | Wire                                                          | Serial |
| PISSARD PLUM Tree Comment: Maint. Comment:                              | 8         | 8                       | 10.0      | SYS SMALL         | 6                   |                                                               | 16258  |
| PISSARD PLUM<br>Tree Comment:<br>Maint. Comment:                        | 8         | 10                      | 8.0       | SYS SMALL         | 8                   |                                                               | 16263  |
| PISSARD PLUM<br>Tree Comment:<br>Maint. Comment:                        | 8         | 12                      | 14.0      | SYS SMALL         | 6                   |                                                               | 16266  |
| On the: 3100 Block of LARCH ST                                          |           | Sic                     | ie: EVEN  |                   |                     |                                                               |        |
| QUEEN ELIZABETH MAPLE Tree Comment:                                     | 8         | 6                       | 3.0       | SYS SMALL         | 8                   |                                                               | 199927 |
| Maint. Comment:                                                         |           |                         |           |                   |                     |                                                               |        |

| Address: 2496 W 1                                         | 5TH AV         |                          |                    |                          | Neigh       | bourhood:                                                     | 8                      |
|-----------------------------------------------------------|----------------|--------------------------|--------------------|--------------------------|-------------|---------------------------------------------------------------|------------------------|
| Request<br>Name: s.22(1)<br>Comments: Broken branch imped |                | ss: <mark>s.22(</mark> 1 | 1.00               | Vancouver,               | E-mai       | I: s.22(1)<br>Phone: <mark>s.2</mark>                         | 2(1)                   |
|                                                           |                |                          |                    |                          | Rec<br>Requ | Received: 02<br>eived By: DI<br>uest Type: B/<br>Required: PF | BRANCH                 |
| Inspection                                                |                |                          |                    |                          |             | -                                                             |                        |
| <b>Comments:</b> Broken branch. Disp cr                   | ew to attend.  |                          |                    |                          | -           | ected By: Kk<br>tification: 03                                |                        |
| Inventory Information with Las                            | -              | 0                        | DDU                | Nevé Meiné               | Cand        | <b>14/</b> -                                                  | Coriol                 |
| Common Name PISSARD PLUM Tree Comment: Maint. Comment:    | <b>NB</b><br>8 | Cell<br>8                | <b>DBH</b><br>10.0 | Next Maint.<br>SYS SMALL | Cond<br>6   | Wire                                                          | <b>Serial</b><br>16258 |
| PISSARD PLUM<br>Tree Comment:<br>Maint. Comment:          | 8              | 10                       | 8.0                | SYS SMALL                | 8           |                                                               | 16263                  |
| PISSARD PLUM<br>Tree Comment:<br>Maint. Comment:          | 8              | 12                       | 14.0               | SYS SMALL                | 6           |                                                               | 16266                  |
| On the: 3100 Block of LARC                                | CH ST          | Sie                      | de: EVEN           |                          |             |                                                               |                        |
| QUEEN ELIZABETH MAPLE<br>Tree Comment:<br>Maint. Comment: | 8              | 6                        | 3.0                | SYS SMALL                | 8           |                                                               | 199927                 |
| On the: 2400 Block of W 15                                | STH AV         | Sie                      | de: EVEN           |                          |             |                                                               |                        |