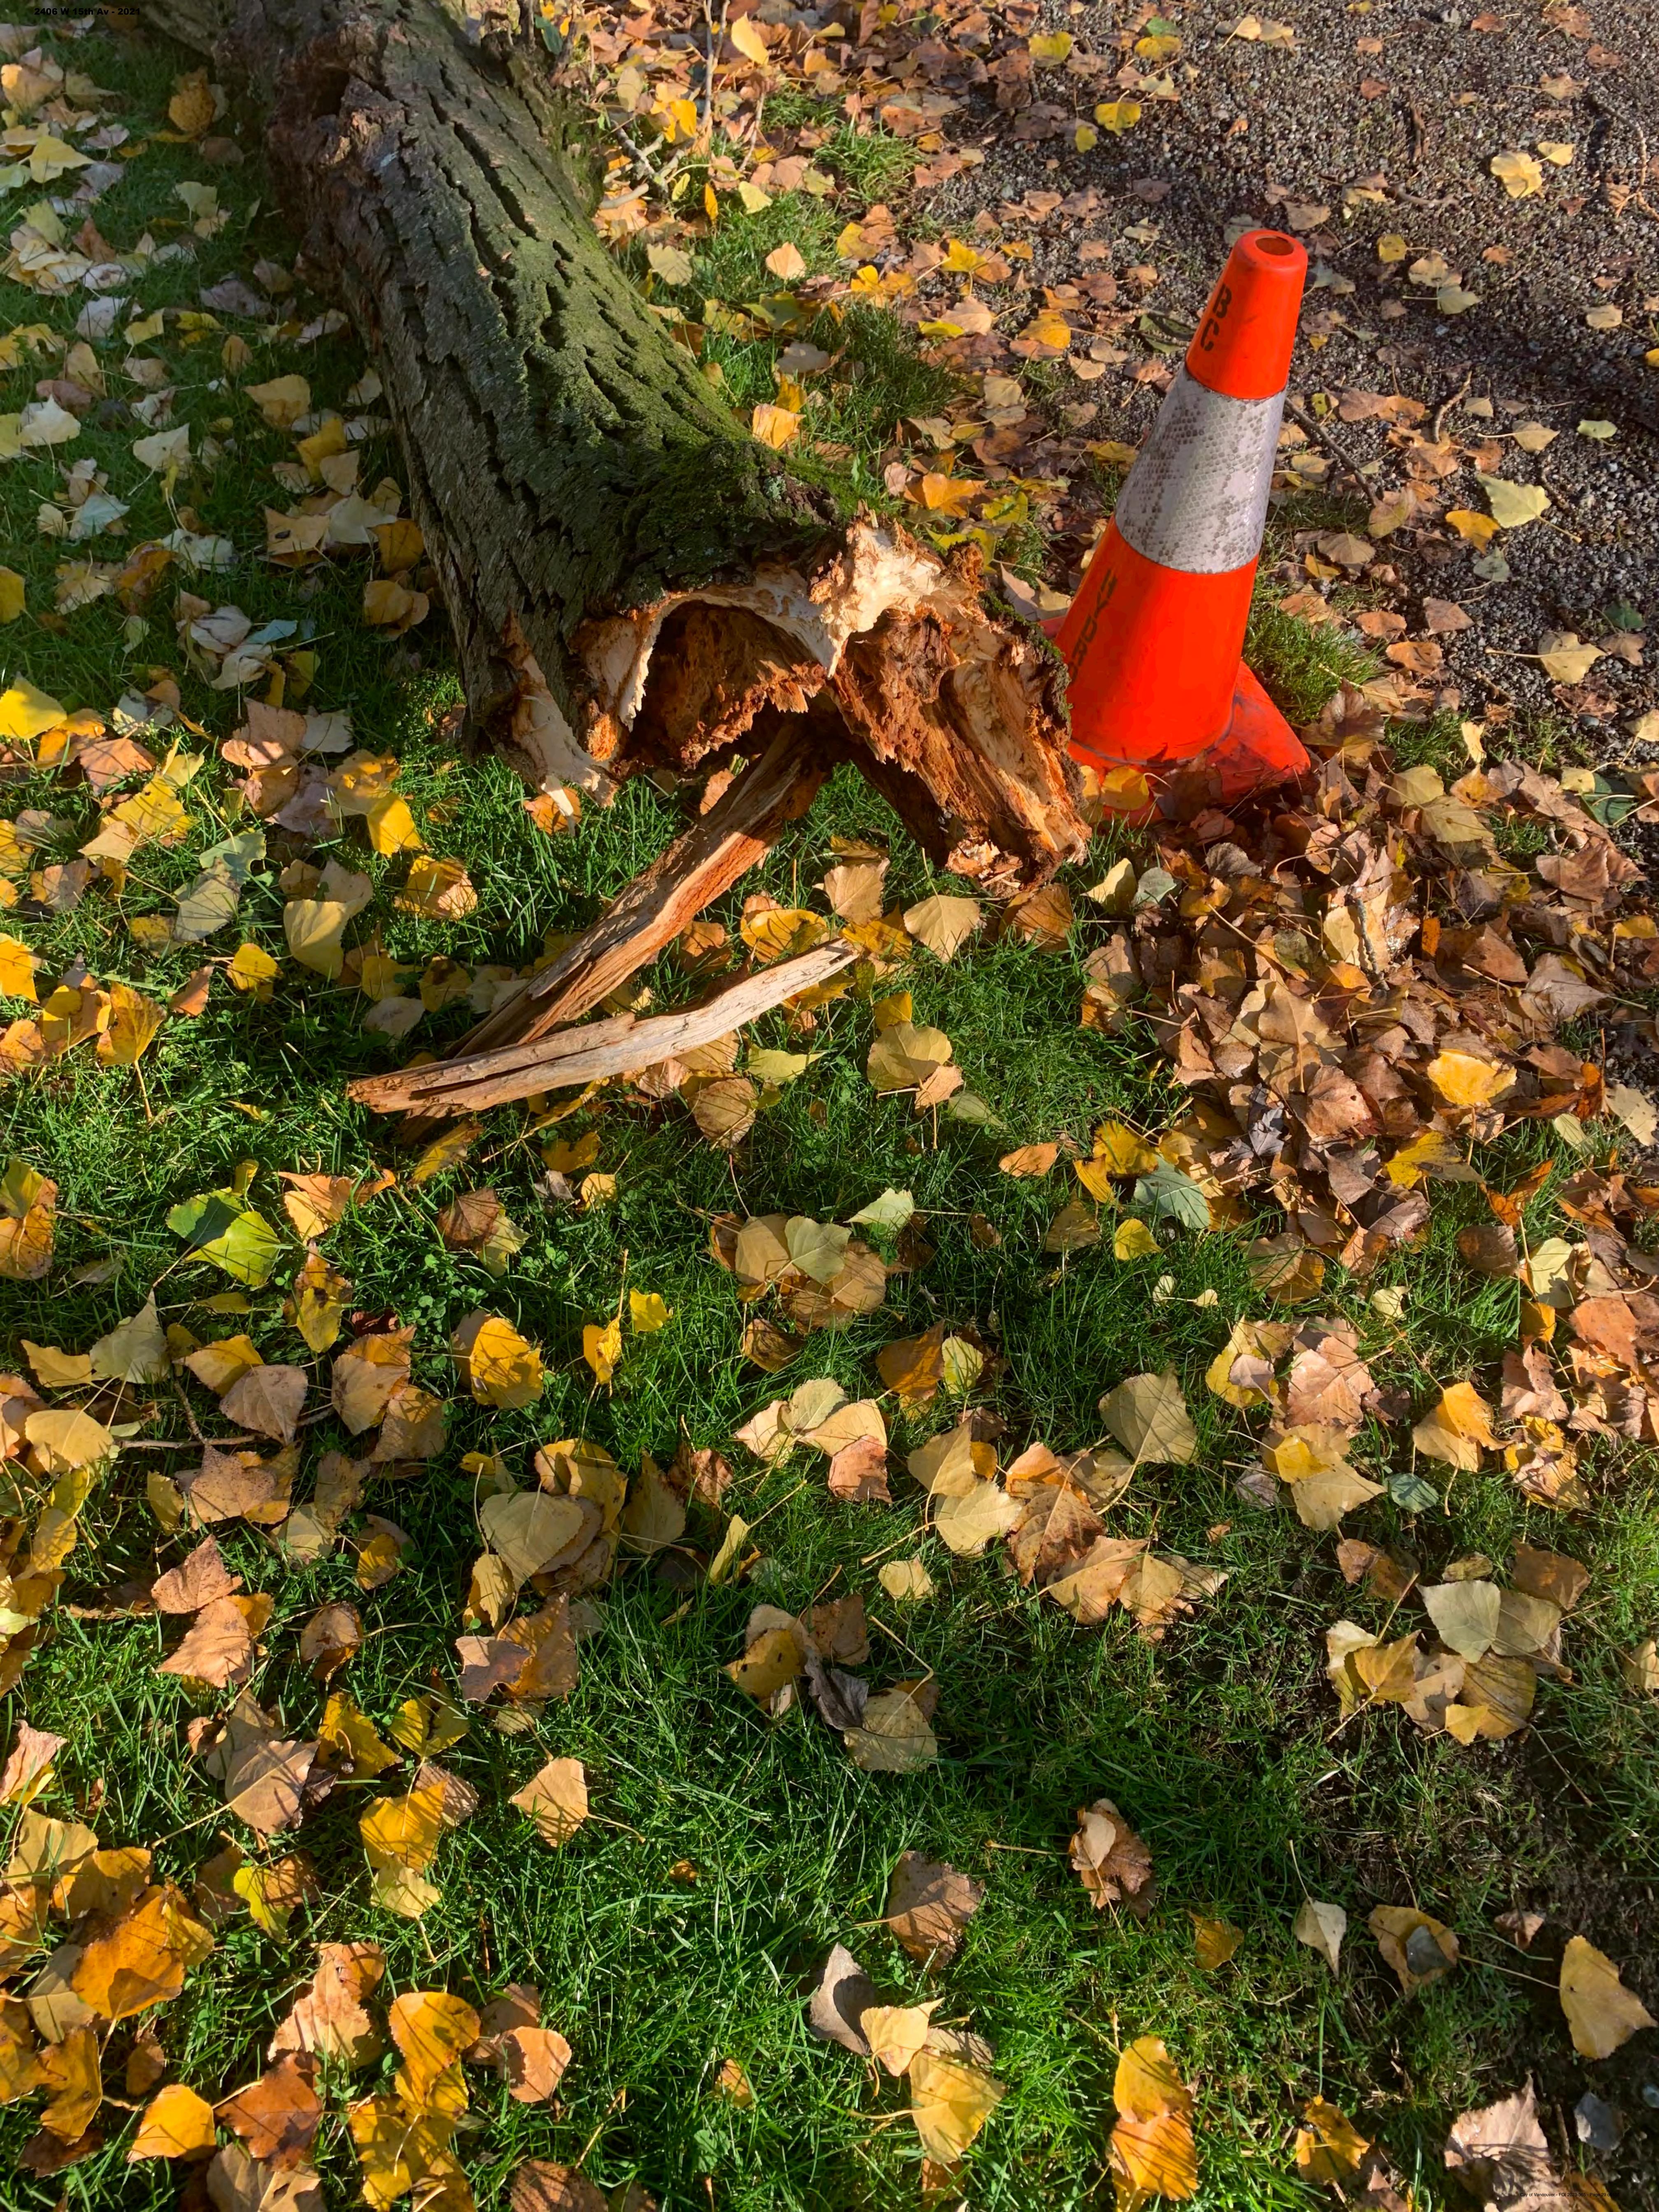

| Request<br>Name: s.22(1)                                                |           | ss: <mark>s.22(1</mark> |           |                   | E-mai               | l:<br>Phone: <mark>s.2</mark>                                 | 2(1)   |
|-------------------------------------------------------------------------|-----------|-------------------------|-----------|-------------------|---------------------|---------------------------------------------------------------|--------|
| <b>Comments:</b> A large branch about 4 m lonst, but is still attached. | g nas bro | ken from                | the boule | evard tree on La  | Date<br>Rec<br>Requ | Received: 01<br>eived By: Di<br>uest Type: B/<br>Required: R0 | BRANCH |
| Inspection                                                              |           |                         |           |                   |                     |                                                               |        |
| <b>Comments:</b> BHB at this location in cell 8. In (9:20AM).           | nfo and p | hoto fwd                | to Josh C | . to dispatch cre | Insp                | ected By: S[<br>tification: 01                                |        |
| Inventory Information with Last Work                                    | -         |                         |           |                   |                     |                                                               |        |
| Common Name                                                             | NB        | Cell                    | DBH       | Next Maint.       | Cond                | Wire                                                          | Serial |
| PISSARD PLUM Tree Comment: Maint. Comment:                              | 8         | 8                       | 10.0      | SYS SMALL         | 6                   |                                                               | 16258  |
| PISSARD PLUM<br>Tree Comment:<br>Maint. Comment:                        | 8         | 10                      | 8.0       | SYS SMALL         | 8                   |                                                               | 16263  |
| PISSARD PLUM<br>Tree Comment:<br>Maint. Comment:                        | 8         | 12                      | 14.0      | SYS SMALL         | 6                   |                                                               | 16266  |
| On the: 3100 Block of LARCH ST                                          |           | Sic                     | ie: EVEN  |                   |                     |                                                               |        |
| QUEEN ELIZABETH MAPLE Tree Comment:                                     | 8         | 6                       | 3.0       | SYS SMALL         | 8                   |                                                               | 199927 |
| Maint. Comment:                                                         |           |                         |           |                   |                     |                                                               |        |

| Address: 2496 W 1                                         | 5TH AV         |                          |                    |                          | Neigh       | bourhood:                                                     | 8                      |
|-----------------------------------------------------------|----------------|--------------------------|--------------------|--------------------------|-------------|---------------------------------------------------------------|------------------------|
| Request<br>Name: s.22(1)<br>Comments: Broken branch imped |                | ss: <mark>s.22(</mark> 1 | 1.00               | Vancouver,               | E-mai       | I: s.22(1)<br>Phone: <mark>s.2</mark>                         | 2(1)                   |
|                                                           |                |                          |                    |                          | Rec<br>Requ | Received: 02<br>eived By: DI<br>uest Type: B/<br>Required: PF | BRANCH                 |
| Inspection                                                |                |                          |                    |                          |             | -                                                             |                        |
| <b>Comments:</b> Broken branch. Disp cr                   | ew to attend.  |                          |                    |                          | -           | ected By: Kk<br>tification: 03                                |                        |
| Inventory Information with Las                            | -              | 0                        | DDU                | Nevé Meiné               | Cand        | <b>14/</b> -                                                  | Coriol                 |
| Common Name PISSARD PLUM Tree Comment: Maint. Comment:    | <b>NB</b><br>8 | Cell<br>8                | <b>DBH</b><br>10.0 | Next Maint.<br>SYS SMALL | Cond<br>6   | Wire                                                          | <b>Serial</b><br>16258 |
| PISSARD PLUM<br>Tree Comment:<br>Maint. Comment:          | 8              | 10                       | 8.0                | SYS SMALL                | 8           |                                                               | 16263                  |
| PISSARD PLUM<br>Tree Comment:<br>Maint. Comment:          | 8              | 12                       | 14.0               | SYS SMALL                | 6           |                                                               | 16266                  |
| On the: 3100 Block of LARC                                | CH ST          | Sie                      | de: EVEN           |                          |             |                                                               |                        |
| QUEEN ELIZABETH MAPLE<br>Tree Comment:<br>Maint. Comment: | 8              | 6                        | 3.0                | SYS SMALL                | 8           |                                                               | 199927                 |
| On the: 2400 Block of W 15                                | STH AV         | Sie                      | de: EVEN           |                          |             |                                                               |                        |