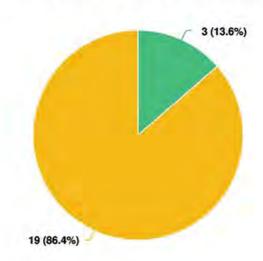

| 3            | 9          | 0         |

## **INFORMATION WIDGET SUMMARY**



| Widget Type | Engagement Tool Name  | Visitors | Views/Downloads |
|-------------|-----------------------|----------|-----------------|
| Document    | deleted document from | 0        | 0               |
| Document    | deleted document from | 0        | 3               |
| Document    | deleted document from | 6        | 6               |
| Key Dates   | Key Date              | 4        | 5               |

## **ENGAGEMENT TOOL: SURVEY TOOL**

## 1128 W Broadway development application comments

| Visitors 33 | Contributors 22 | CONTRIBUTIONS 22 |
|-------------|-----------------|------------------|
|-------------|-----------------|------------------|

### Your overall position about the application:





Optional question (22 response(s), 0 skipped)

Question type: Dropdown Question