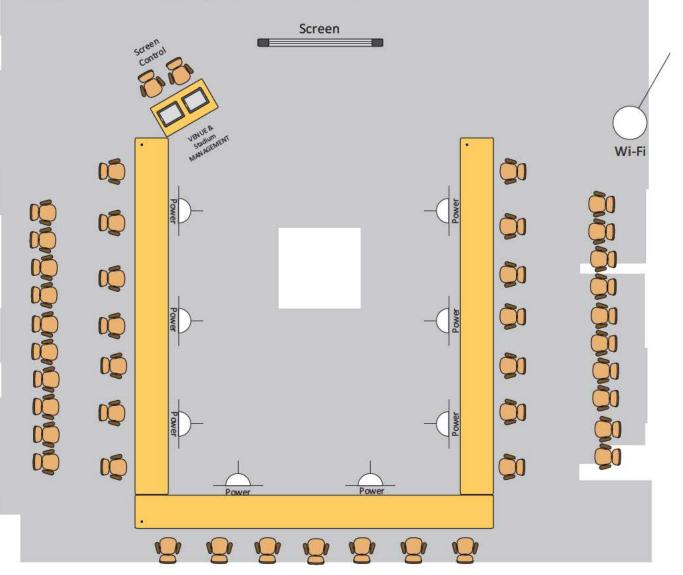

#### 5. Meeting Room

Welcome and introductions, pre-visit presentations, lunch, debrief session should take place in an appropriately sized meeting room within the stadium. Requirements include:

- i. U-shaped seating for around 35 people with desks/tables. A second row of chairs might be necessary depending on final number of attendees and room layout.
- ii. Screen for display of maps, presentations, and capturing of notes & comments. Screen should be big enough to provide good visualization (suggested  $3m \times 2m \sim 120$ " for 4:3 and 16:9 projections). HDMI connection for ipad or laptop.
- iii. Desk microphones or alternatively handheld microphones. One microphone must be dedicated for the screen control location.
- iv. Wi-fi connection (e.g. each person may connect up to 3 devices) and power bars/outlets with easy access for all people seated on the table.
- Dedicated uninterrupted stable wi-fi connection for the screen control location (BIM360 management).
- vi. Break-out areas (e.g. foyer, veranda, lunch area, waiting lounge, etc.) with seats and tables for groups between 4-10 people for side discussions.