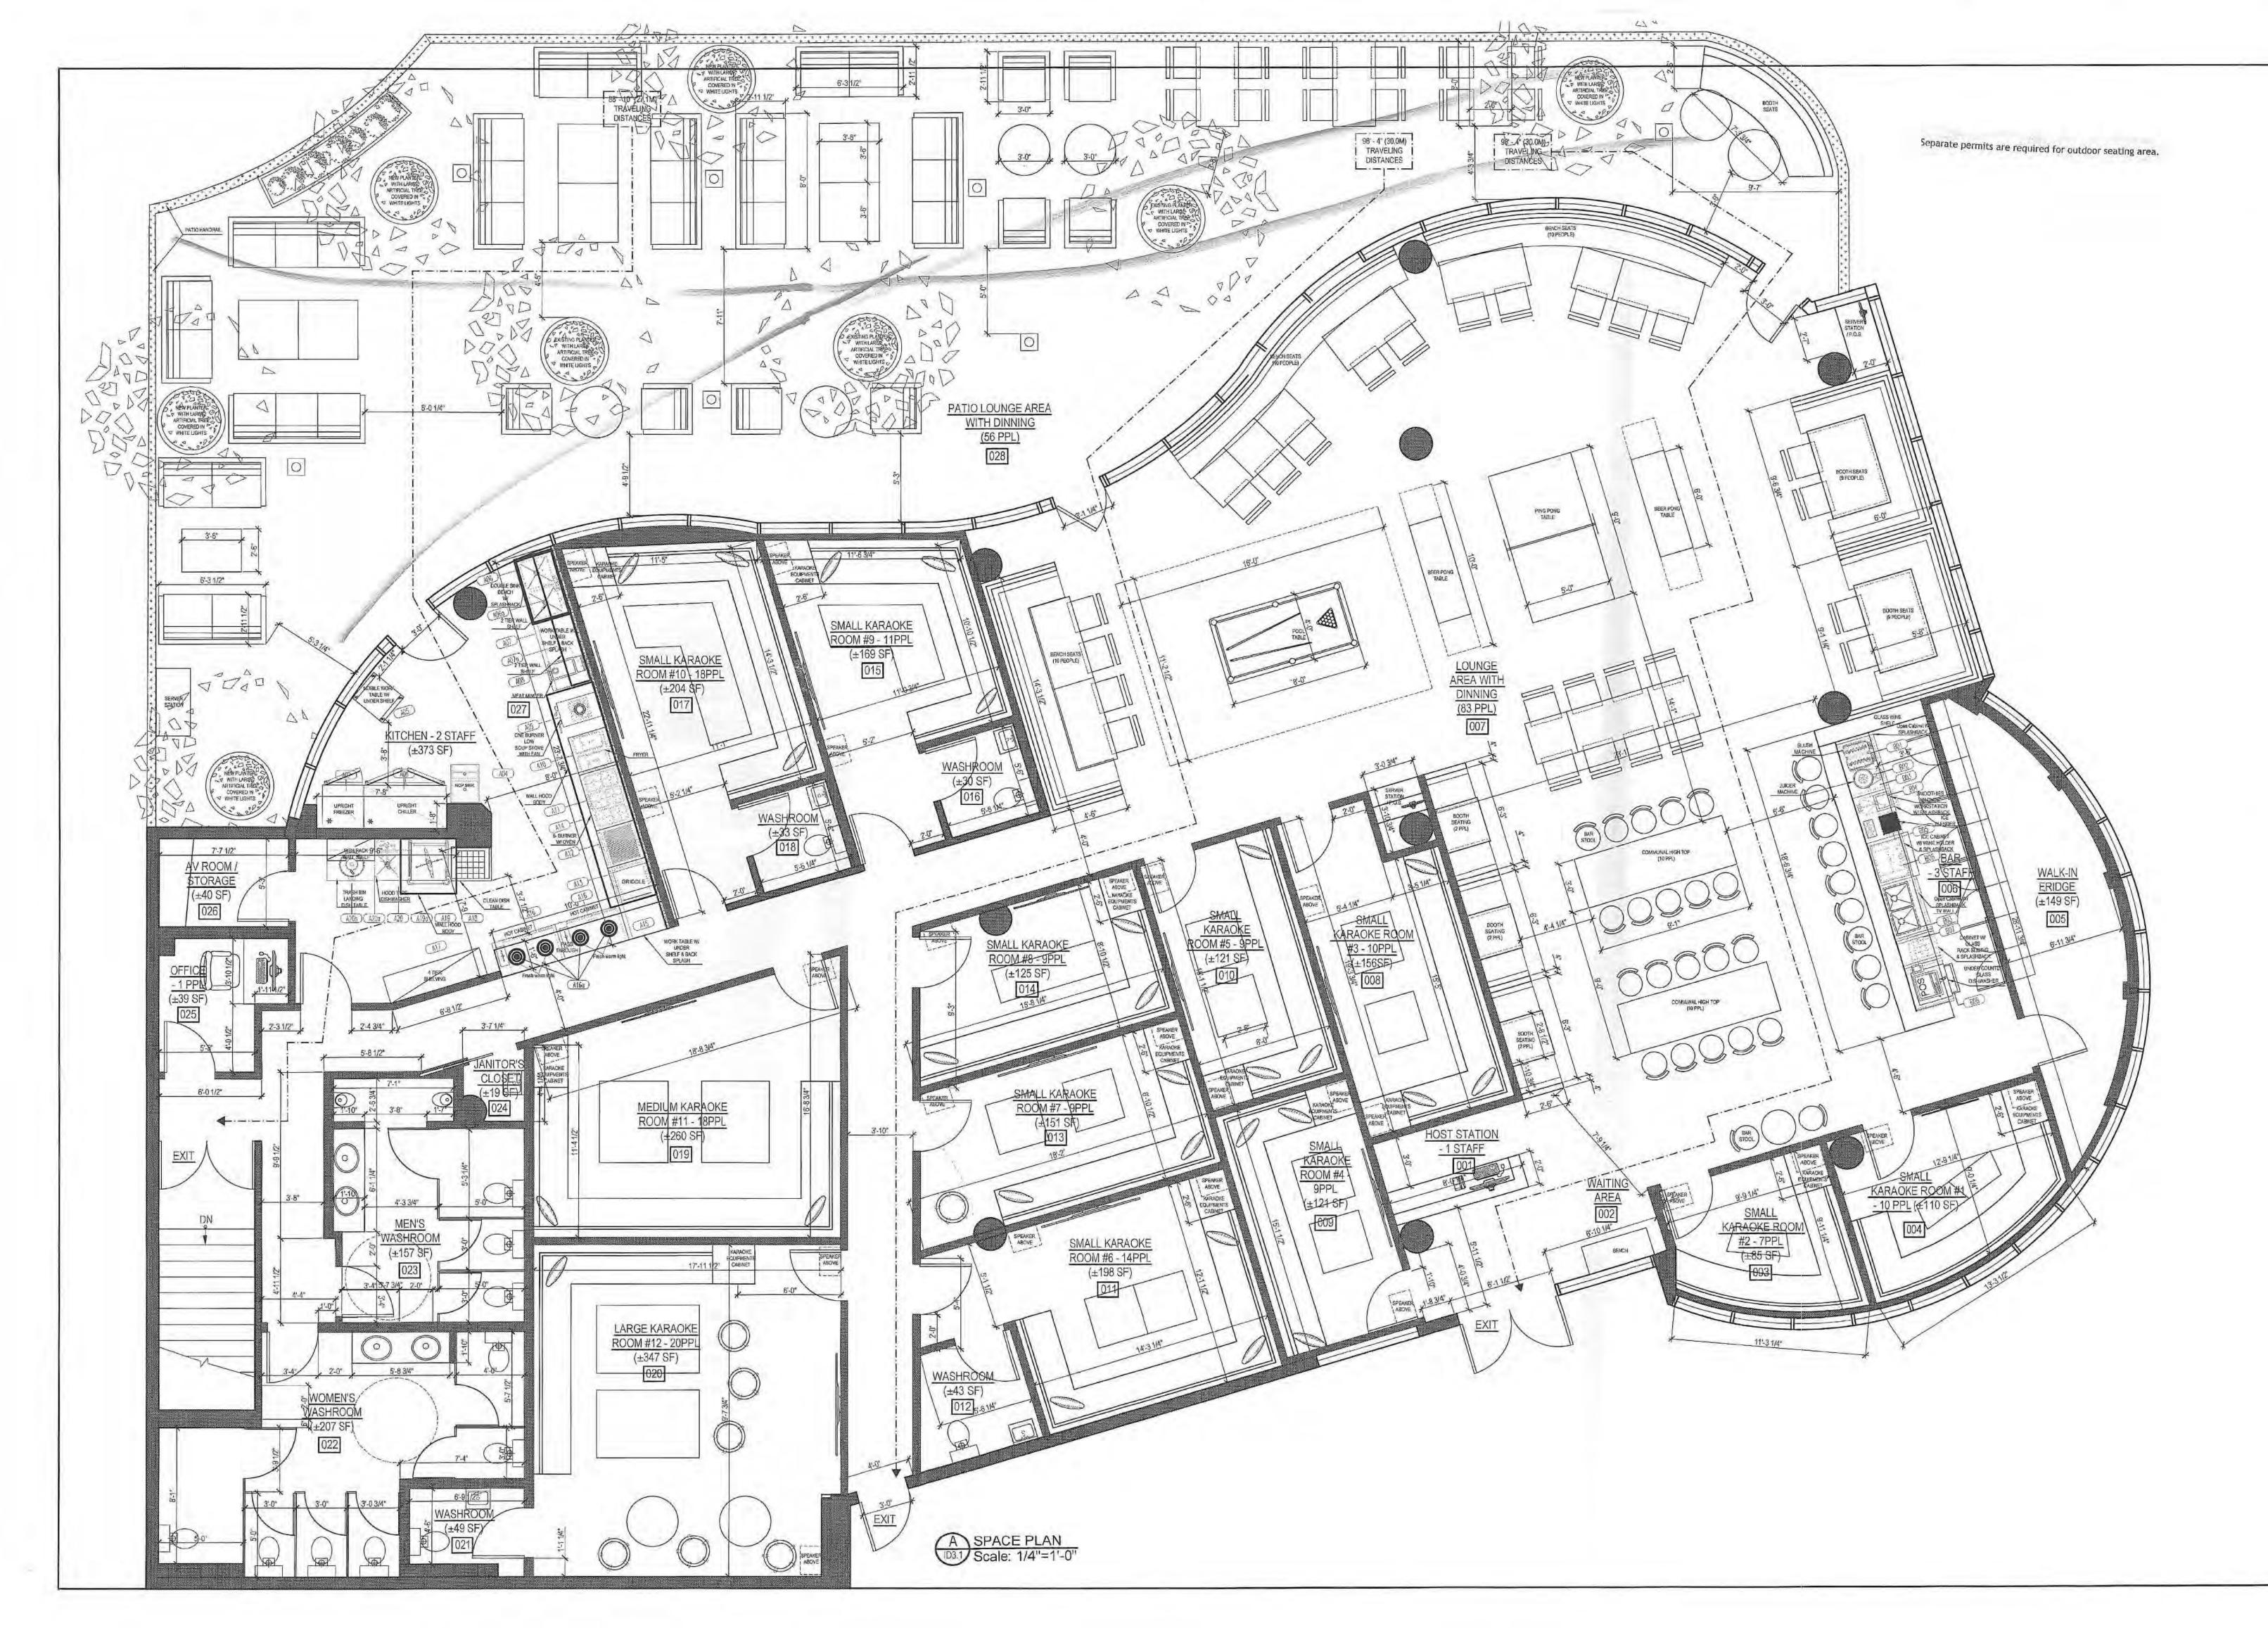

| 09 05.07.18 IFP<br>10 05.11.18 IFP<br>DRAWING NO.<br>ID2.1                                                                                                                                                                                                                                                                                                                                                                                                                     |

City of Vancouver - FOI 2024-383-- Page 236 of 348

1.1



| GENERA  | L NOTES                                         |                                                                                                                                      |
|---------|-------------------------------------------------|--------------------------------------------------------------------------------------------------------------------------------------|
| SYMBOL: | DESCRIPTION:                                    |                                                                                                                                      |
| 4       | EMERGENCY EXIT PATHWAY AND TRAVELING DISTANCES. | Architelier<br>architelier<br>680 – 838 West Hastings Street<br>Vancouver, BC V6C 0A6<br>E: dwong@architelier.com<br>T: 604.773.2068 |

CITY OF V