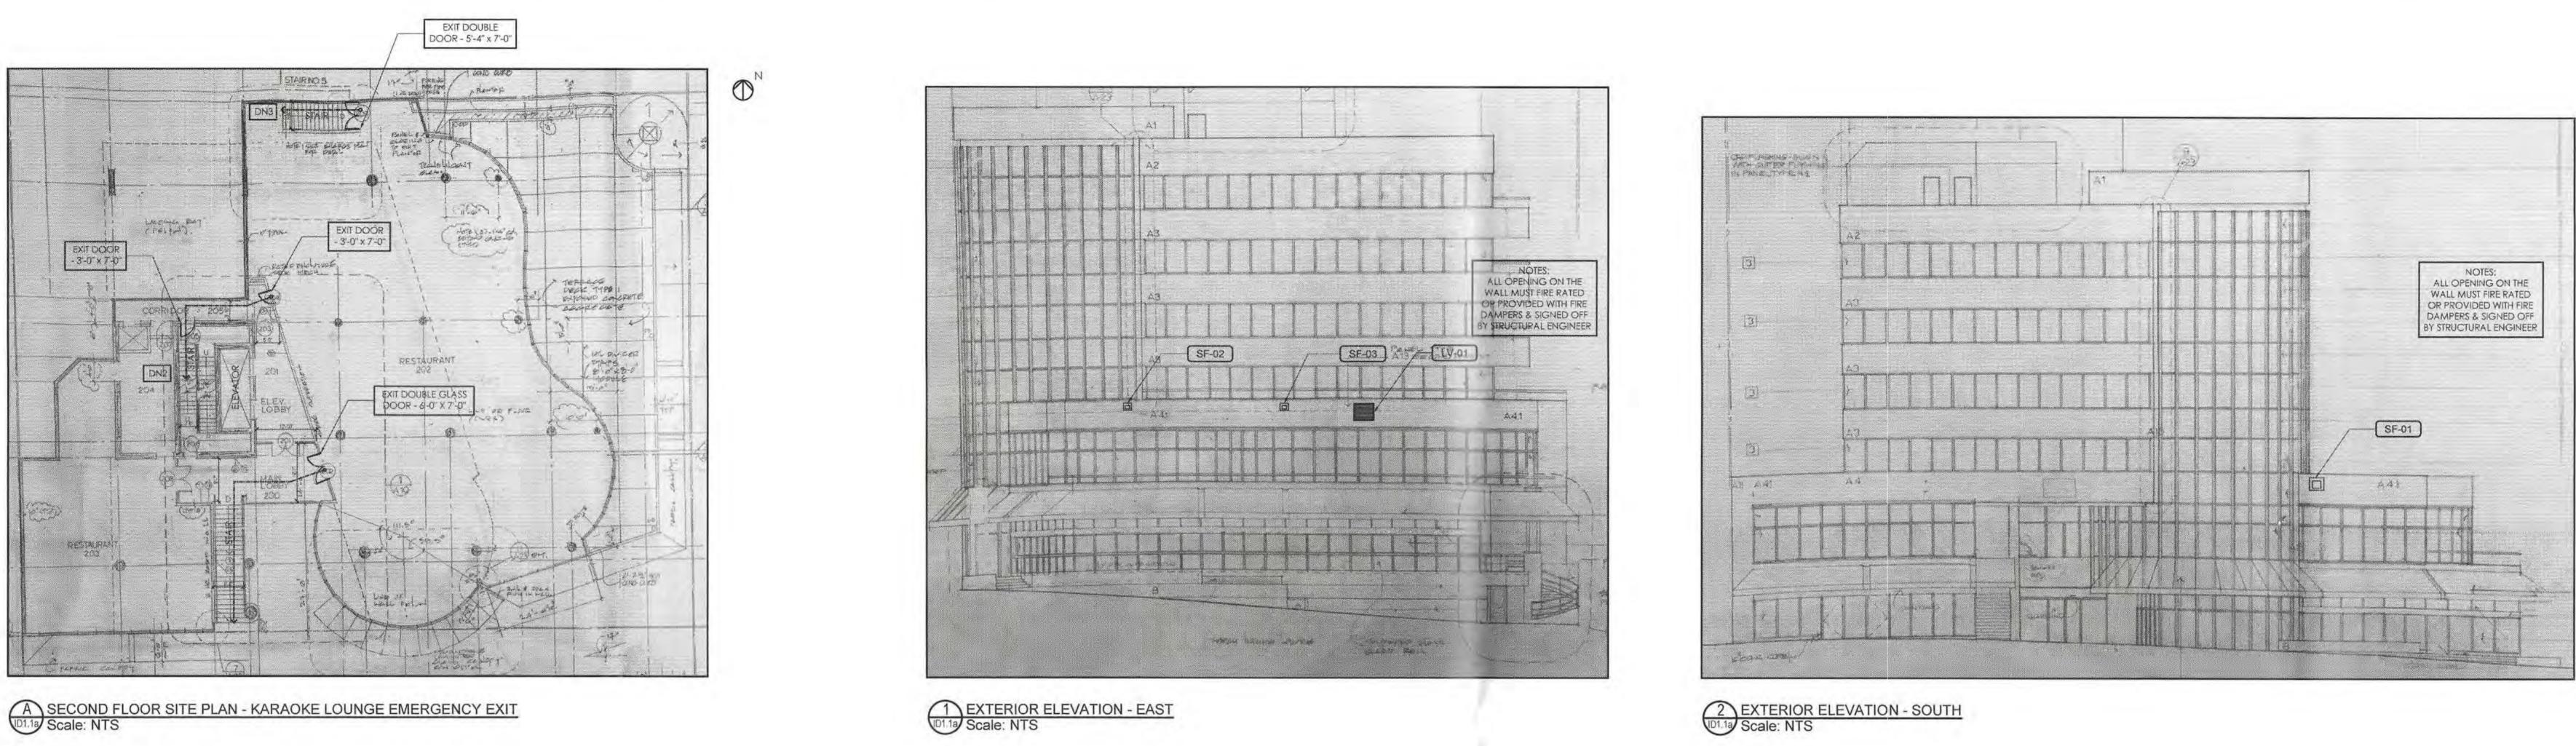

8         IFP           10         02.07.19         IFP           DRAWING NO.                                                                                                                                                                                                                                                                                                                                                                                                                                                                                                                                                                                                                                                                                                                                                |





B GROUND FLOOR SITE PLAN - KARAOKE LOUNGE EMERGENCY EXIT



3 EXTERIOR ELEVATION - NORTH D1.1a Scale: NTS

|                                                                                     | Architelier<br>Bancouver, BC V6C 0A6<br>E: dwong@architelier.com<br>T: 604.773.2068