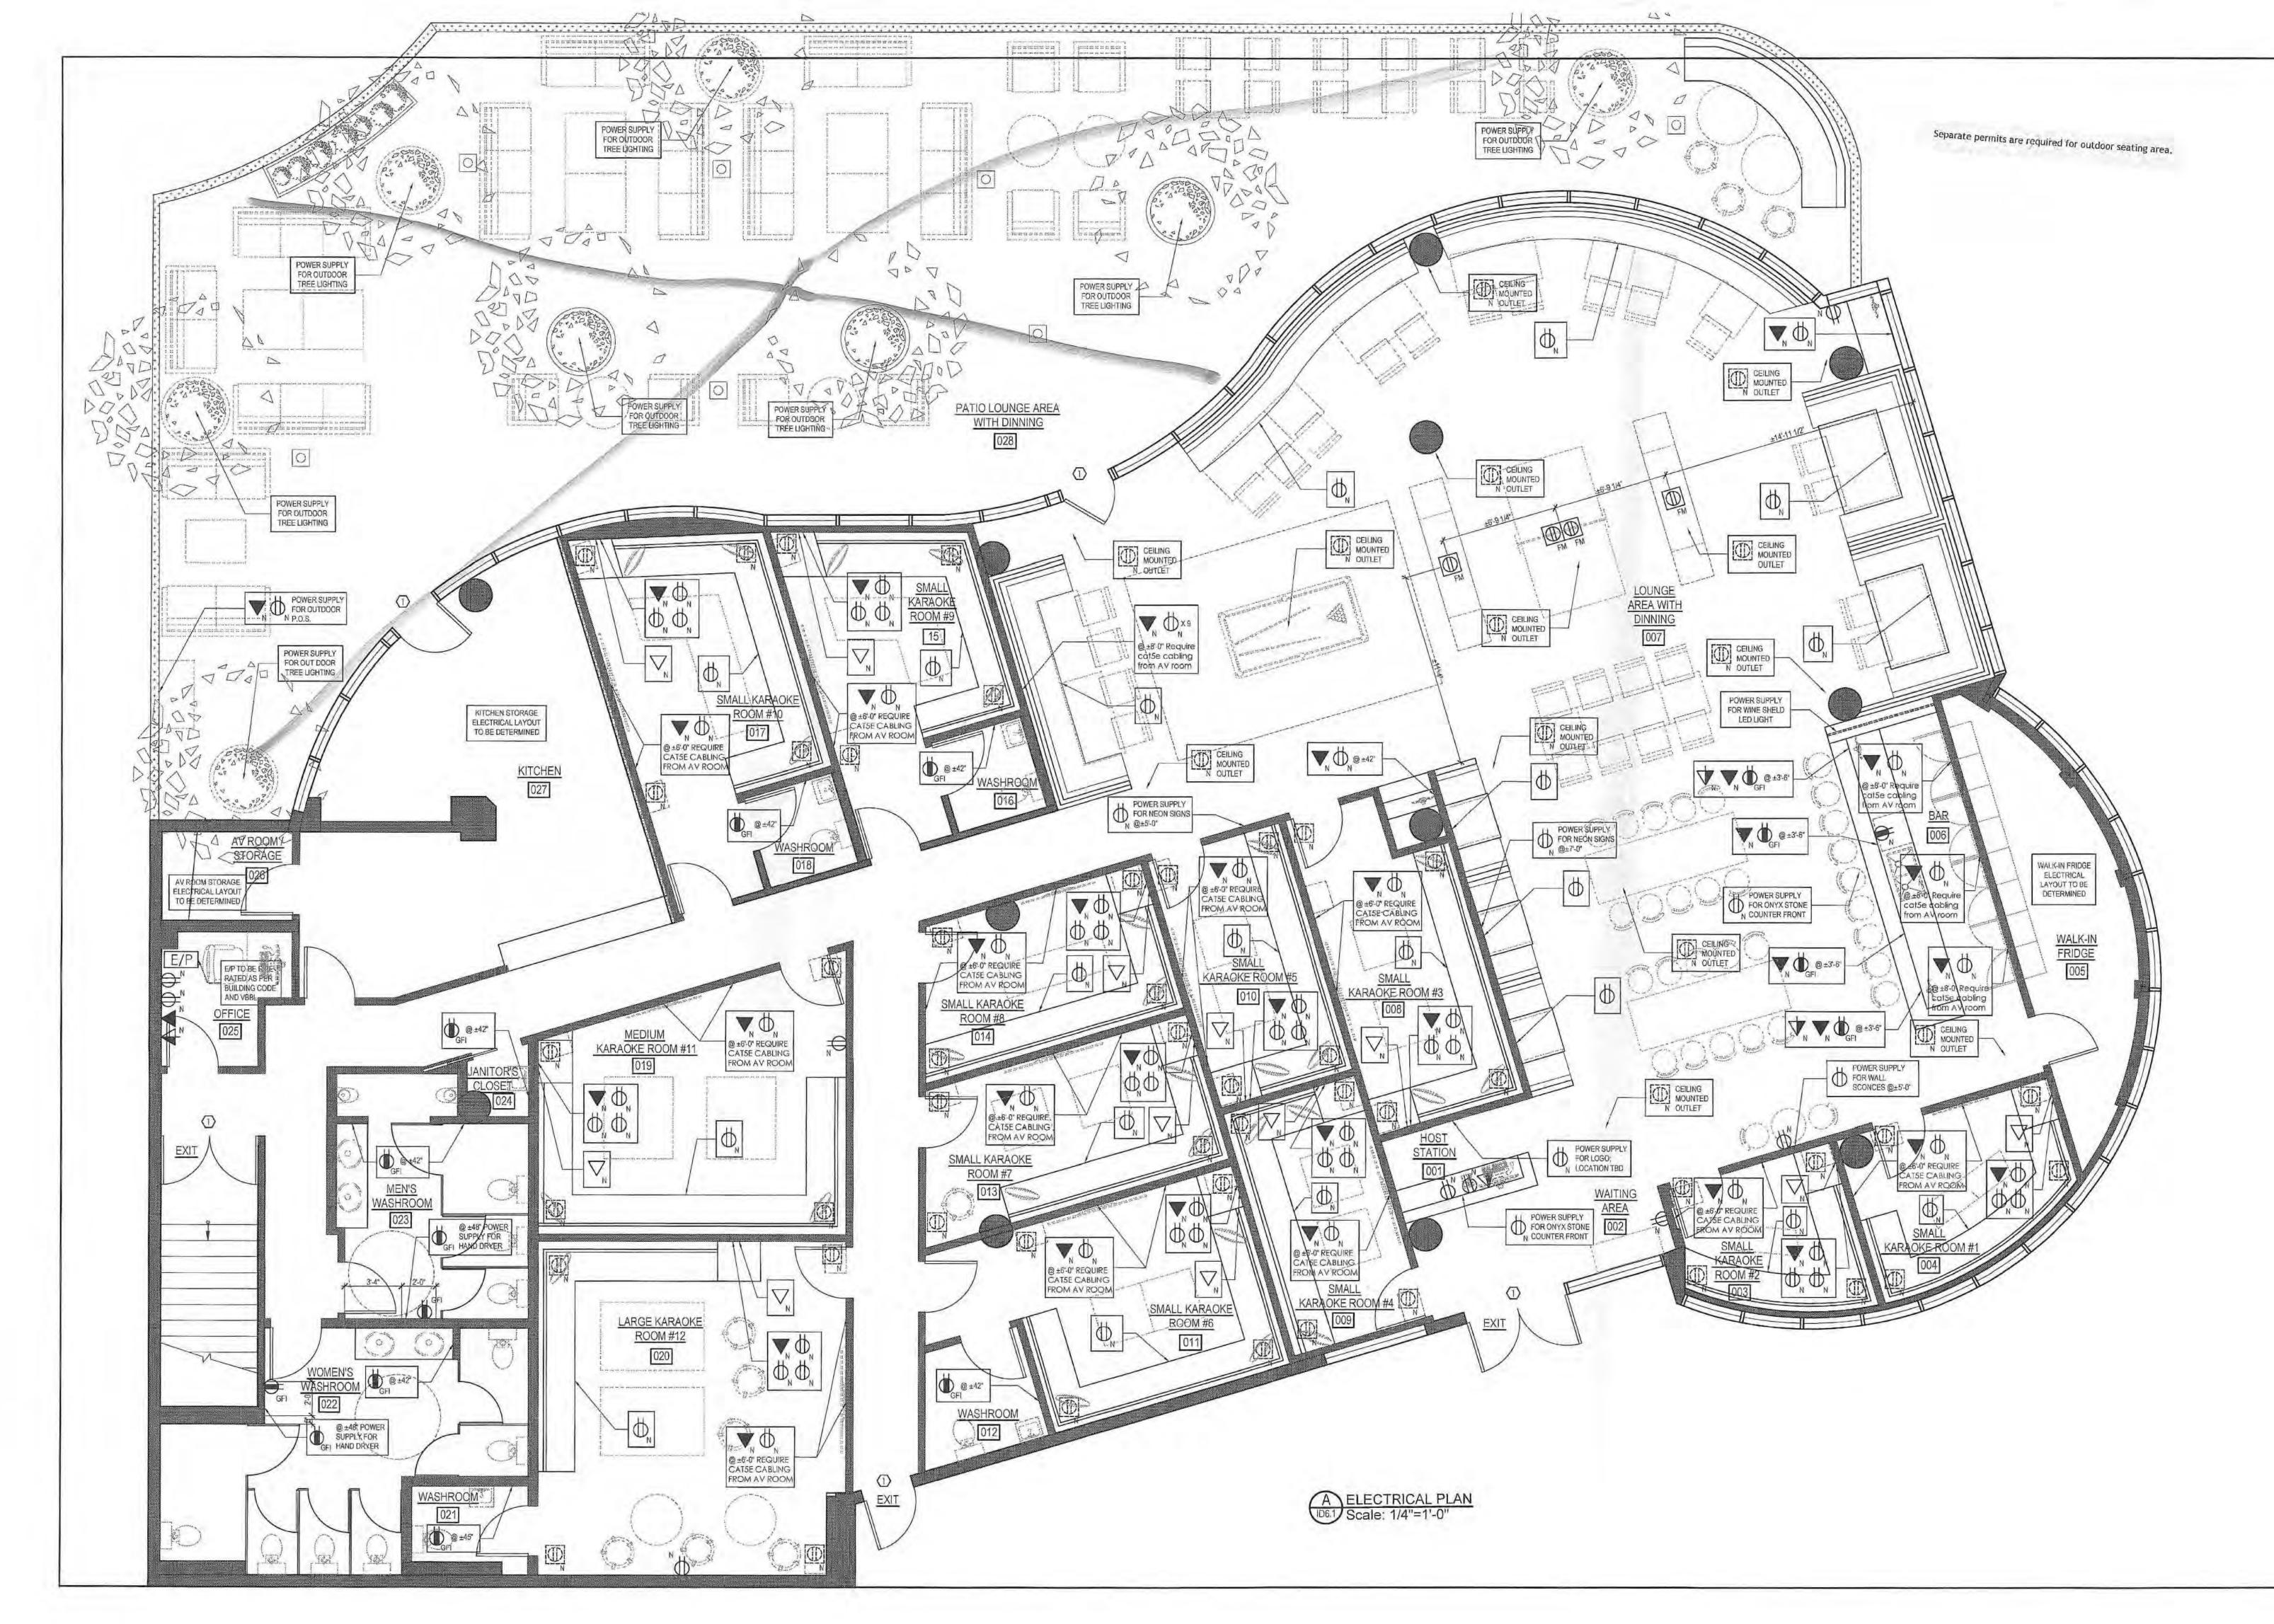

| OR<br>as<br>s.<br>7 20<br>10<br>18.01                                                                |

City of Vancouver - FOI 2024-383 - Page 240 of 348

CITY OF VANCOUVER ZONING AND DEVELOPMENT BY LAW NO. 3575 DP - 2018 - 0 0 4 5 5 APPROVED SUBJECT

RECEIVED CITY OF VANCOUVER D MAY 2 2 2018

DEVELOPMENT BUILDINGS & LICENSING

APPROVED SUBJECT TO CONDITIONS BY THE DATE SEP 1 4 2018 DIRECTOR OF PLANNING



| FLECTE                                                                                                                                                               |