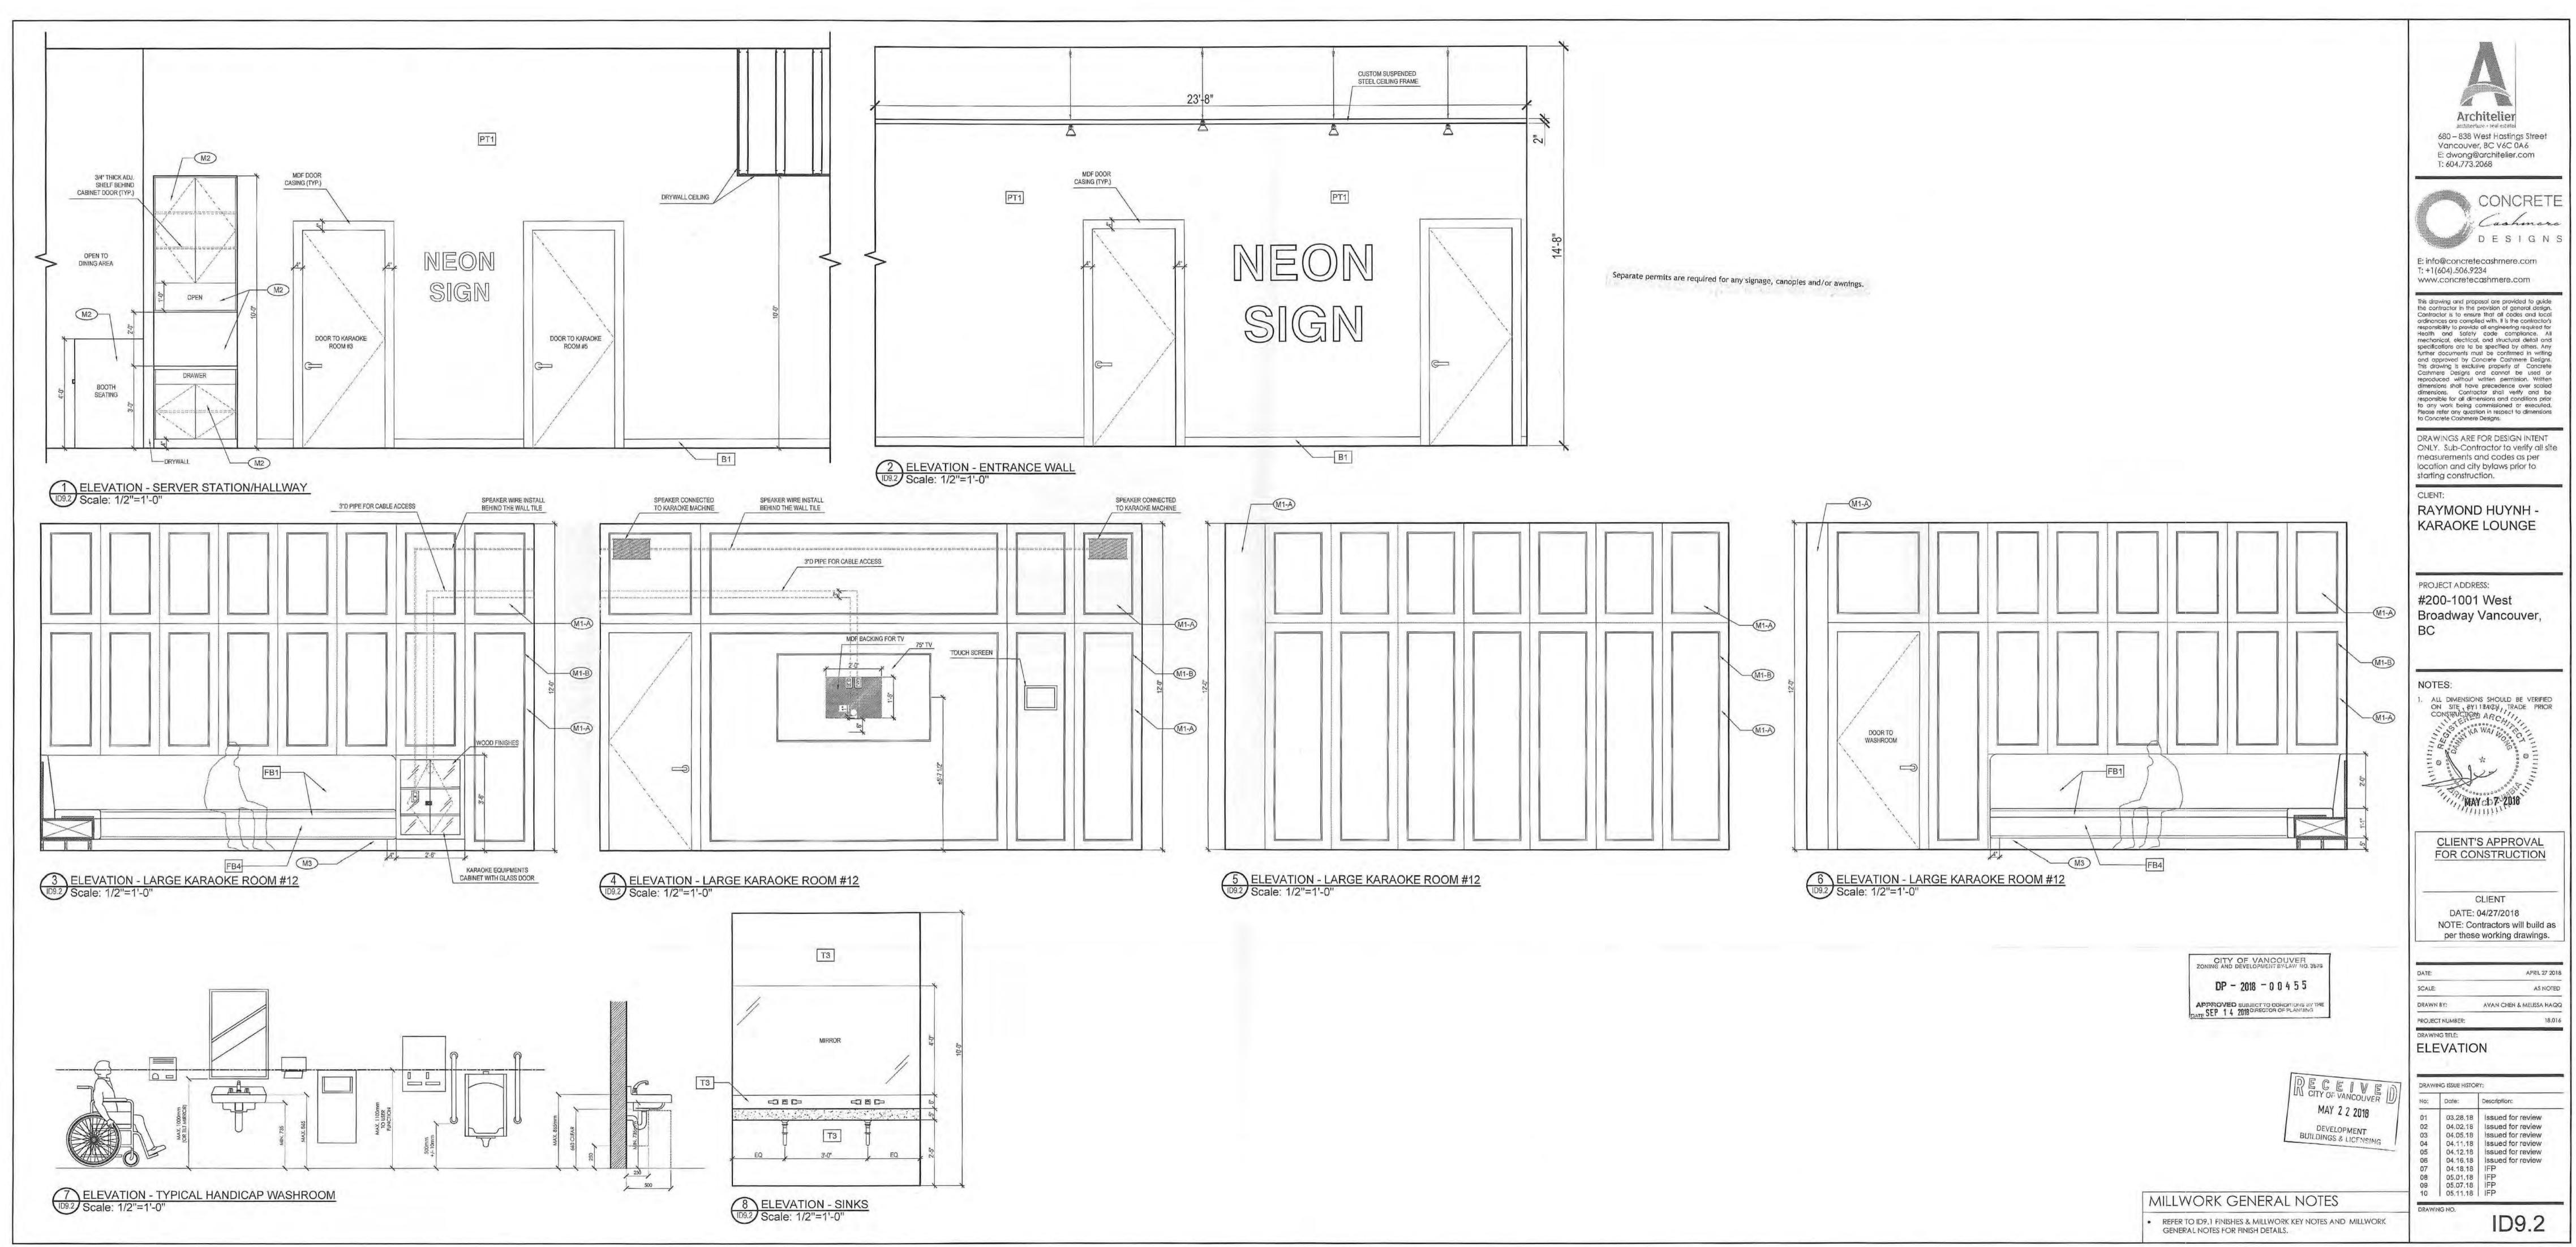

ED         DRAWN BY:       AVAN CHEN & MELISSA HAQQ         PROJECT NUMBER:       18.016         DRAWING TITLE:       18.016         DRAWING TITLE:       FINISHES PLAN         DRAWING ISSUE HISTORY:       01         01       03.28.18       Issued for review         02       04.02.18       Issued for review         03       04.05.18       Issued for review         04       04.11.18       Issued for review         05       04.12.18       Issued for review         06       04.16.18       Issued for review         07       04.18.18       IFP         08       05.01.18       IFP         09       05.07.18       IFP         09       05.07.18       IFP         10       05.11.18       IFP |  |

City of Vancouver - FOI 2024-383 - Page 243 of 348



City of Vancouver - FOI 2024-383 - Page 244 of 348



City of Vancouver - FOI 2024-383 - Page 245 of 348



. . .

. .

the states

1. A. A.











| 4 | SPEAKER CONNECTED<br>TO KARAOKE MACHINE | 36" x 36"<br>PORCEILN TILE | SPEAKER COL<br>TO KARAOKE |
|---|-----------------------------------------|----------------------------|---------------------------|
|   | T1                                      | 3.0"                       |                           |
|   |                                         | MDF BACKING FOR TV         | TOUCH SCREEN              |
|   |                                         |                            |                           |
|   |                                         | EQ EQ                      |                           |
|   |                                         |