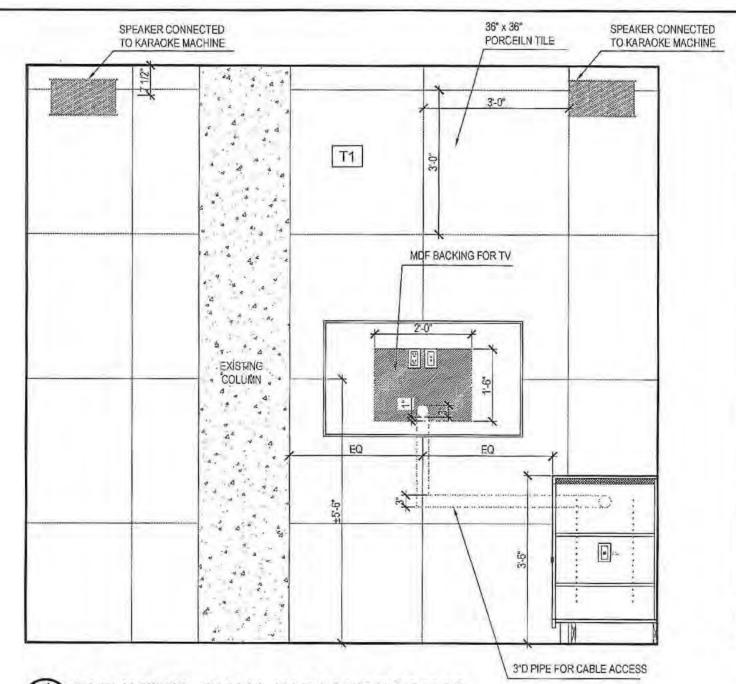

DRAWING TITLE:       18.016         DRAWING TITLE:       FINISHES PLAN         DRAWING ISSUE HISTORY:       01         01       03.28.18       Issued for review         02       04.02.18       Issued for review         03       04.05.18       Issued for review         04       04.11.18       Issued for review         05       04.12.18       Issued for review         06       04.16.18       Issued for review         07       04.18.18       IFP         08       05.01.18       IFP         09       05.07.18       IFP         09       05.07.18       IFP         10       05.11.18       IFP |  |

City of Vancouver - FOI 2024-383 - Page 243 of 348



City of Vancouver - FOI 2024-383 - Page 244 of 348



City of Vancouver - FOI 2024-383 - Page 245 of 348



. . .

. .

the states

1. A. A.











| 4 | SPEAKER CONNECTED<br>TO KARAOKE MACHINE | 36" x 36"<br>PORCEILN TILE | SPEAKER COL<br>TO KARAOKE |
|---|-----------------------------------------|----------------------------|---------------------------|
|   | T1                                      | 3.0"                       |                           |
|   |                                         | MDF BACKING FOR TV         | TOUCH SCREEN              |
|   |                                         |                            |                           |
|   |                                         | EQ EQ                      |                           |
|   |                                         |                            |                           |

2 ELEVATION - SMALL KARAOKE ROOM #8 19.4 Scale: 1/2"=1