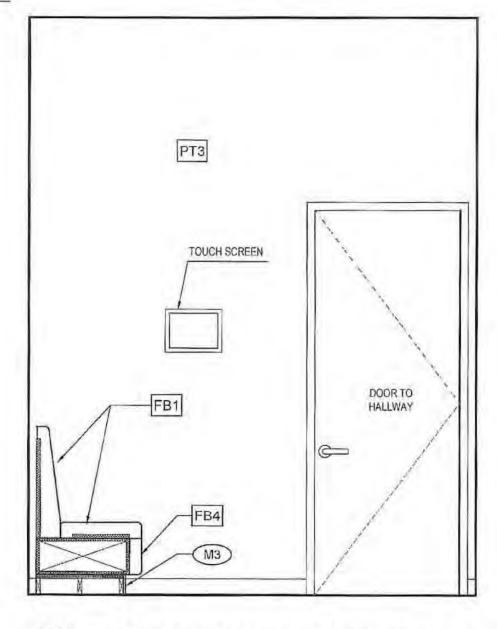

DRAWING TITLE:       18.016         DRAWING TITLE:       FINISHES PLAN         DRAWING ISSUE HISTORY:       01         01       03.28.18       Issued for review         02       04.02.18       Issued for review         03       04.05.18       Issued for review         04       04.11.18       Issued for review         05       04.12.18       Issued for review         06       04.16.18       Issued for review         07       04.18.18       IFP         08       05.01.18       IFP         09       05.07.18       IFP         09       05.07.18       IFP         10       05.11.18       IFP |  |

City of Vancouver - FOI 2024-383 - Page 243 of 348



City of Vancouver - FOI 2024-383 - Page 244 of 348



City of Vancouver - FOI 2024-383 - Page 245 of 348



. . .

. .

the states

1. A. A.











| 4 | SPEAKER CONNECTED<br>TO KARAOKE MACHINE | 36" x 36"<br>PORCEILN TILE | SPEAKER COL<br>TO KARAOKE |
|---|-----------------------------------------|----------------------------|---------------------------|
|   | T1                                      | 3.0"                       |                           |
|   |                                         | MDF BACKING FOR TV         | TOUCH SCREEN              |
|   |                                         |                            |                           |
|   |                                         | EQ EQ                      |                           |
|   |                                         |                            |                           |

2 ELEVATION - SMALL KARAOKE ROOM #8 19.4 Scale: 1/2"=1'-