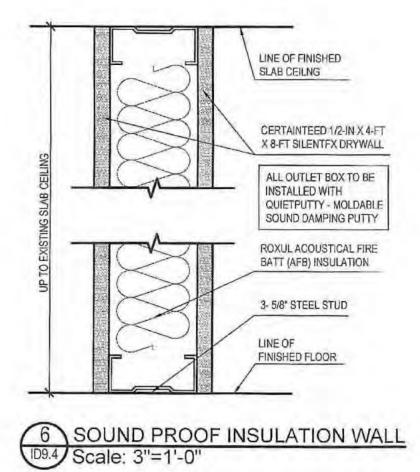

RAWING TITLE:       18.016         DRAWING TITLE:       FINISHES PLAN         DRAWING ISSUE HISTORY:       01         01       03.28.18       Issued for review         02       04.02.18       Issued for review         03       04.05.18       Issued for review         04       04.11.18       Issued for review         05       04.12.18       Issued for review         06       04.16.18       Issued for review         07       04.18.18       IFP         08       05.01.18       IFP         09       05.07.18       IFP         09       05.07.18       IFP         10       05.11.18       IFP |  |

City of Vancouver - FOI 2024-383 - Page 243 of 348



City of Vancouver - FOI 2024-383 - Page 244 of 348



City of Vancouver - FOI 2024-383 - Page 245 of 348



. . .

. .

the states

1. A. A.











| 4 | SPEAKER CONNECTED<br>TO KARAOKE MACHINE | 36" x 36"<br>PORCEILN TILE | SPEAKER COL<br>TO KARAOKE |
|---|-----------------------------------------|----------------------------|---------------------------|
|   | T1                                      | 3.0"                       |                           |
|   |                                         | MDF BACKING FOR TV         | TOUCH SCREEN              |
|   |                                         |                            |                           |
|   |                                         | EQ EQ                      |                           |
|   |                                         |                            |                           |

2 ELEVATION - SMALL KARAOKE ROOM #8 19.4 Scale: 1/2"=1'-0"

3