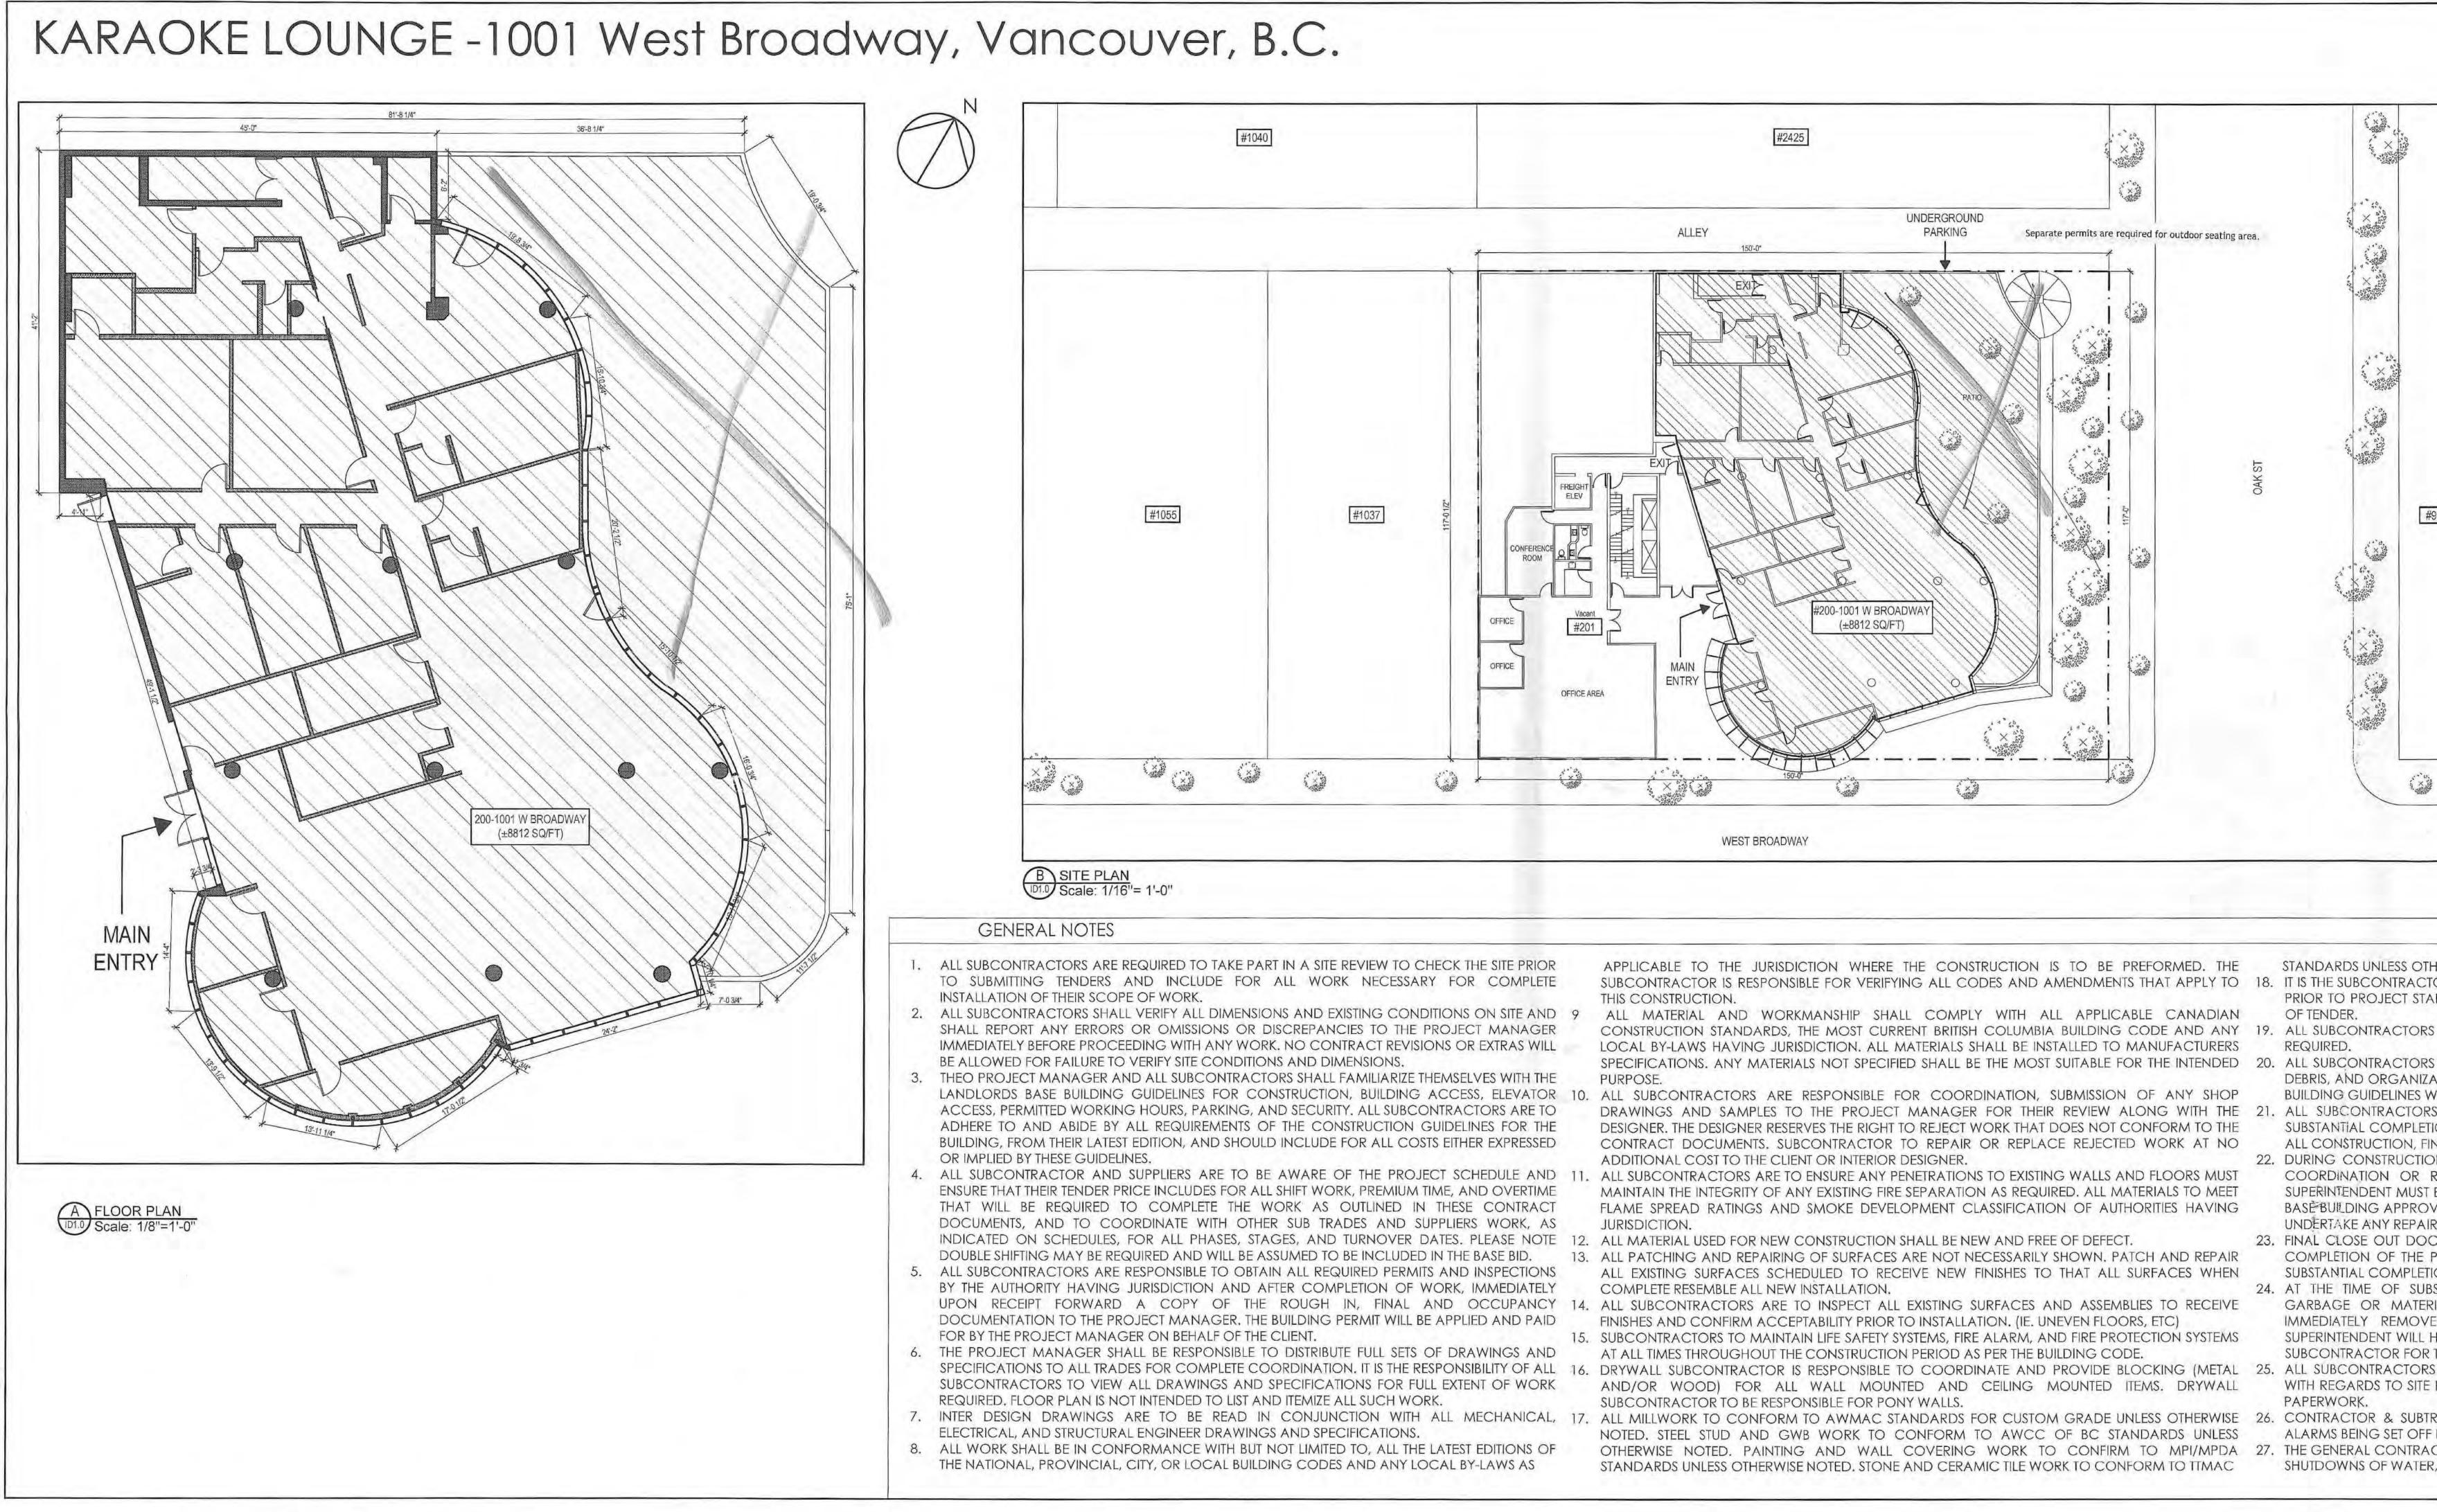

| ٩Y     | Last name HUYNH                             |
|                 | 00-1001 WES                        | ST BRO             | ADWAY                                    | City & | Province VANCOUVER BC                       |
| Postal code     | V6H 4E4                            | Felephone no.<br>( | (604) 336-933                            | 30 0   | her no. or email<br>INFO@PRIVEVANCOUVER.COM |

To submit your application online or if you have any questions regarding the information requested in this checklist, visit <a href="https://vancouver.ca/building-development-support">https://vancouver.ca/building-development-support</a>.

Fees are calculated when staff review the application for completeness and must be paid in order for the detailed review to be scheduled.



2

-E

|                                                                                                                                                                                                                                                                                                                                 | DRAWING LIST