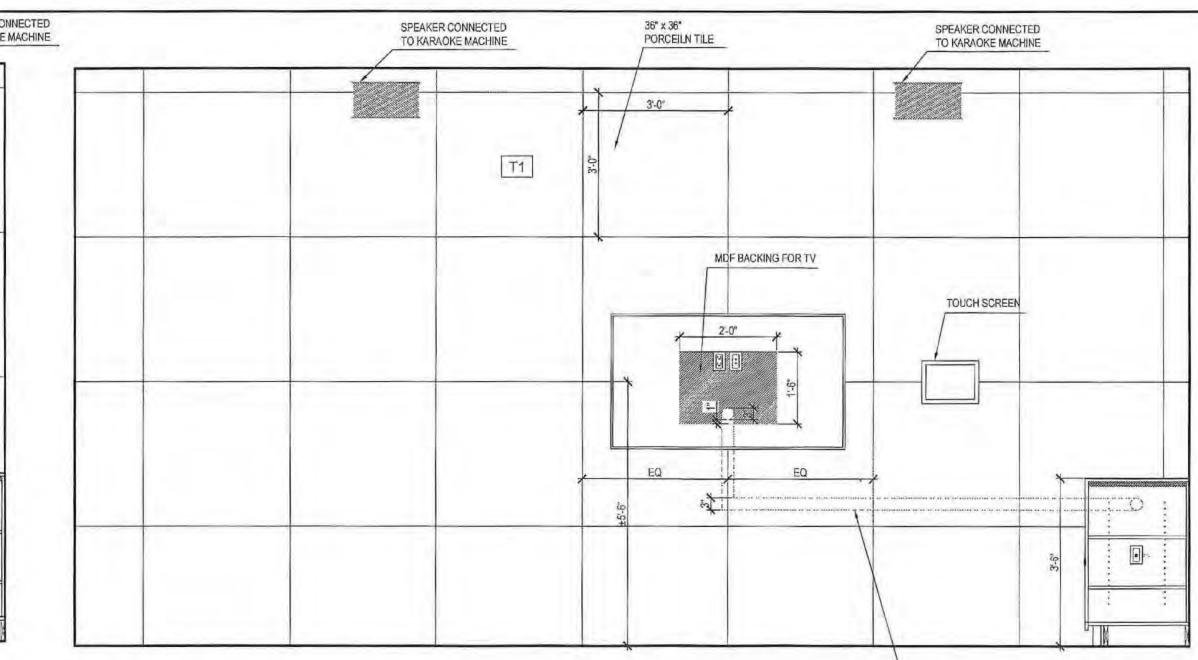

ER COL<br>TO KARAOKE |
|---|-----------------------------------------|----------------------------|---------------------------|
|   | T1                                      | 3.0"                       |                           |
|   |                                         | MDF BACKING FOR TV         | TOUCH SCREEN              |
|   |                                         |                            |                           |
|   |                                         | EQ EQ                      |                           |
|   |                                         |                            |                           |

2 ELEVATION - SMALL KARAOKE ROOM #8 19.4 Scale: 1/2"=1'-0"

3 ELEVATION - SMALL KARAOKE ROOM #9 D9.4 Scale: 1/2"=1'-0" 3"D PIPE FOR CABLE ACCESS



4 ELEVATION - SMALL KARAOKE ROOM #10 109.4 Scale: 1/2"=1'-0" 3"D PIPE FOR CABLE ACCESS

|                                                                                                                                                                         | Architelier<br>antibacture - test estata<br>680 – 838 West Hastings Street<br>Vancouver, BC V&C 0A&<br>E: dwong@architelier.com<br>T: 604.773.2068