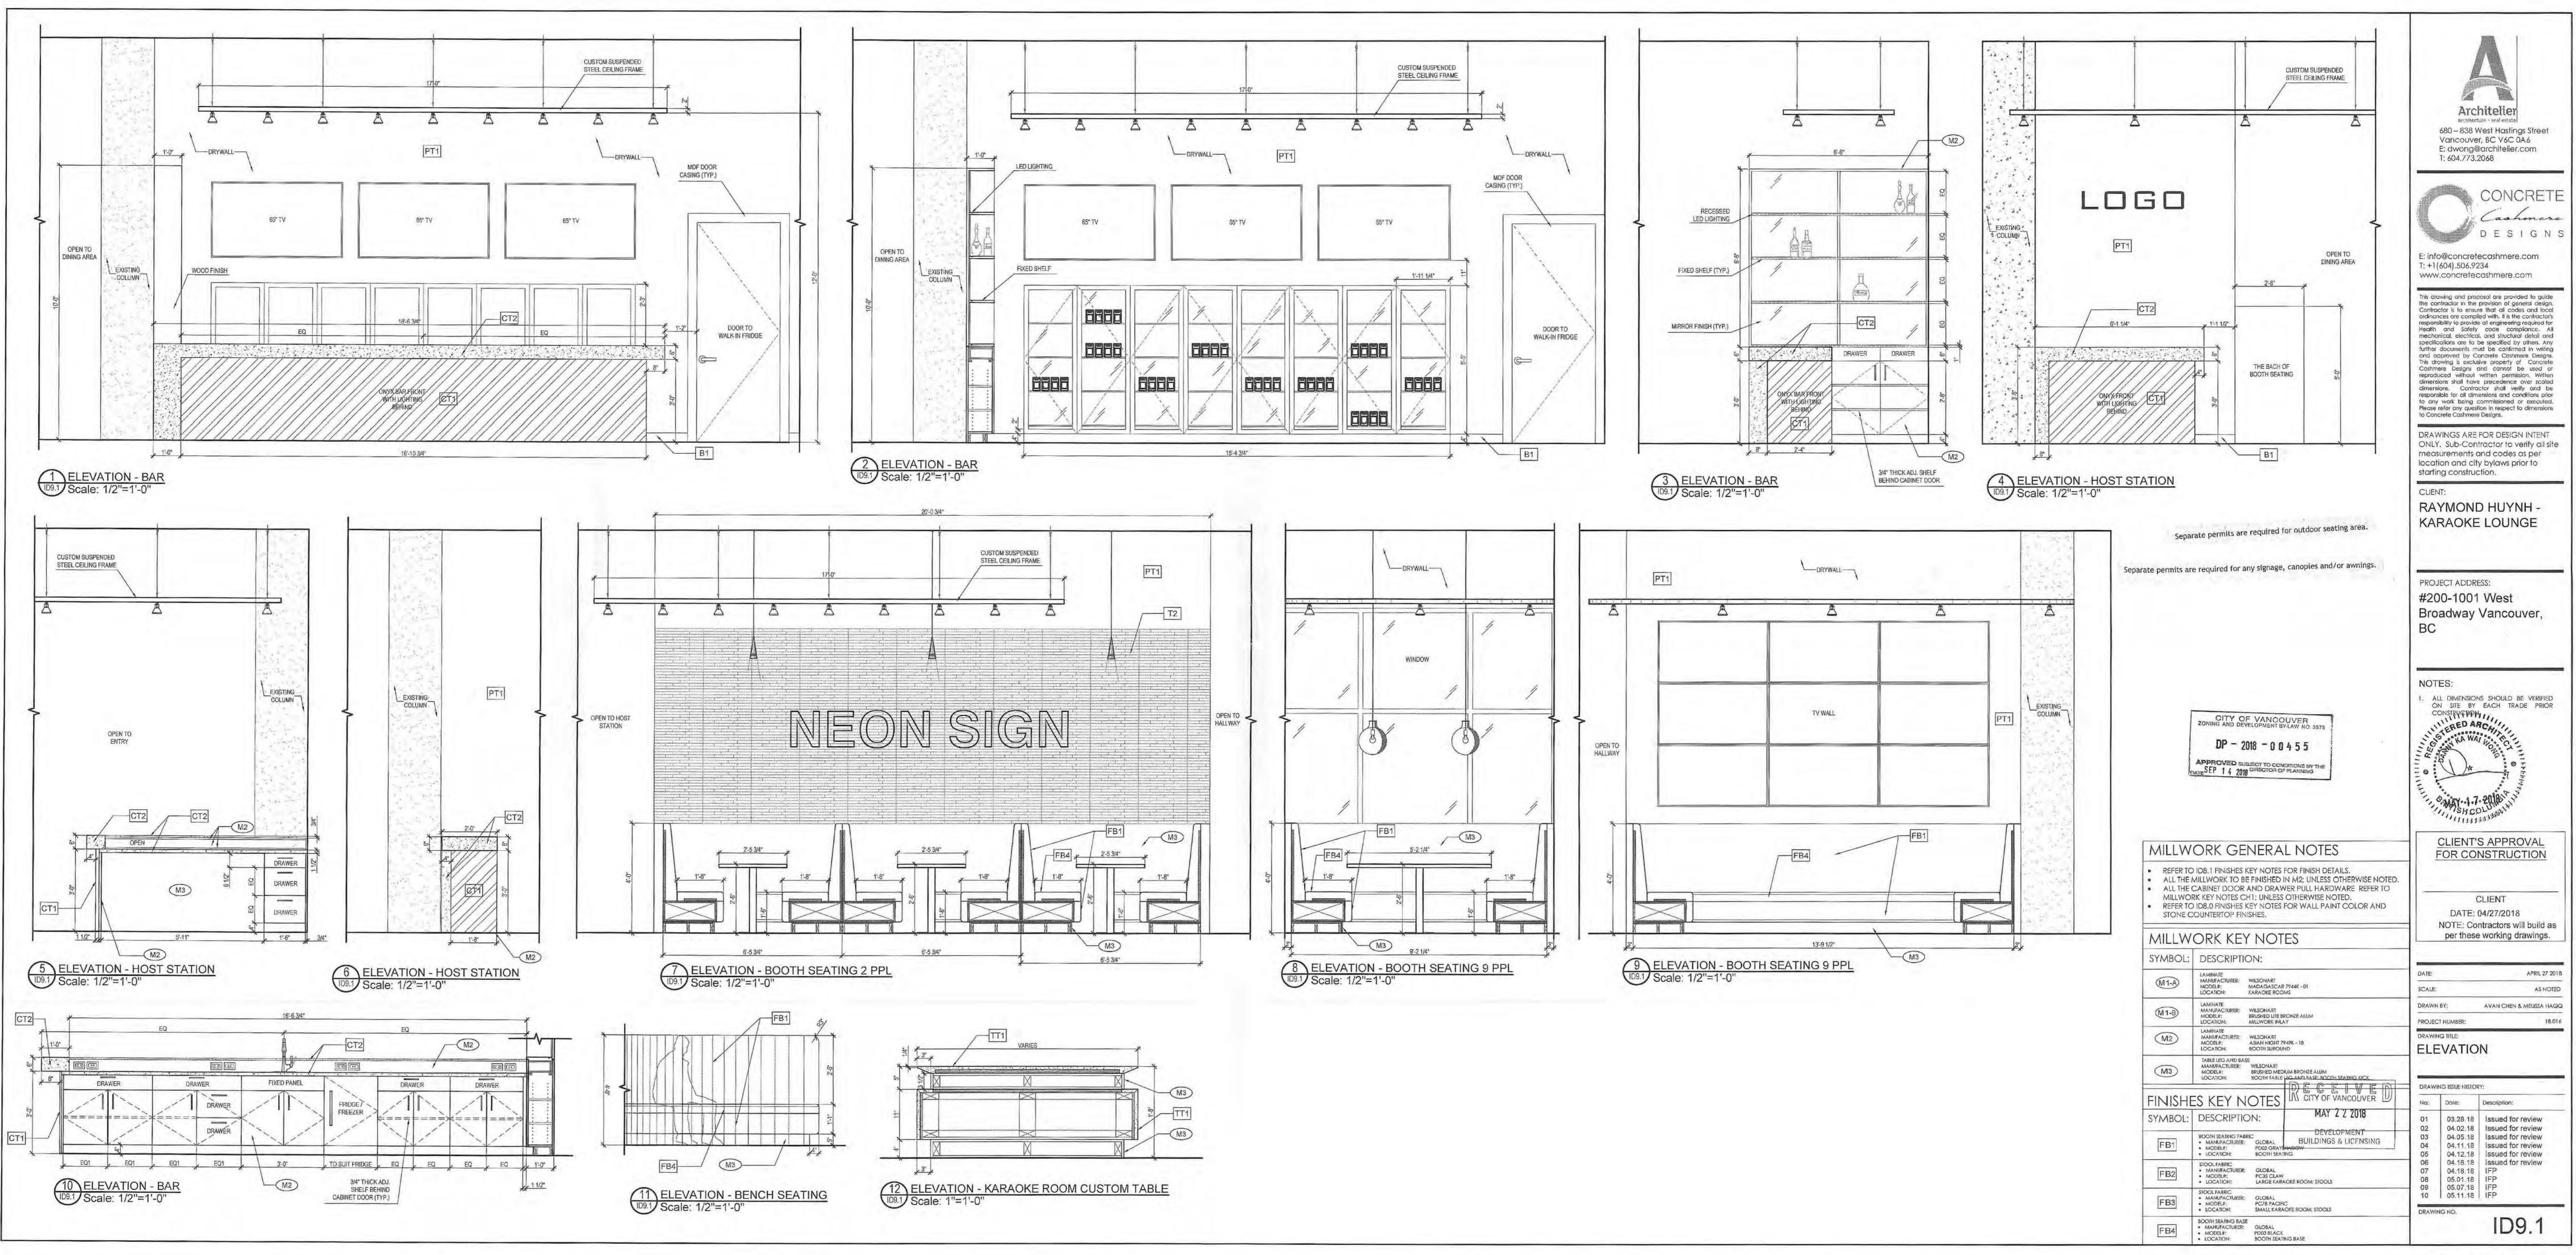

DATE:       APRIL 27 2018         SCALE:       AS NOTED         DRAWN BY:       AVAN CHEN & MELISSA HAQQ         PROJECT NUMBER:       18.016         DRAWING TITLE:       18.016         DRAWING TITLE:       FINISHES PLAN         DRAWING ISSUE HISTORY:       01         01       03.28.18       Issued for review         02       04.02.18       Issued for review         03       04.05.18       Issued for review         04       04.11.18       Issued for review         05       04.12.18       Issued for review         06       04.16.18       Issued for review         07       04.18.18       IFP         08       05.01.18       IFP         09       05.07.18       IFP         09       05.07.18       IFP         10       05.11.18       IFP |  |

City of Vancouver - FOI 2024-383 - Page 243 of 348



City of Vancouver - FOI 2024-383 - Page 244 of 348



City of Vancouver - FOI 2024-383 - Page 245 of 348



. . .

. .

the states

1. A. A.











| 4 | SPEAKER CONNECTED<br>TO KARAOKE MACHINE | 36" x 36"<br>PORCEILN TILE | SPEAKER COL<br>TO KARAOKE |
|---|-----------------------------------------|----------------------------|---------------------------|
|   | T1                                      | 3.0"                       |                           |
|   |                                         | MDF BACKING FOR TV         | TOUCH SCREEN              |
|   |                                         |                            |                           |
|   |                                         | EQ EQ                      |                           |
|   |