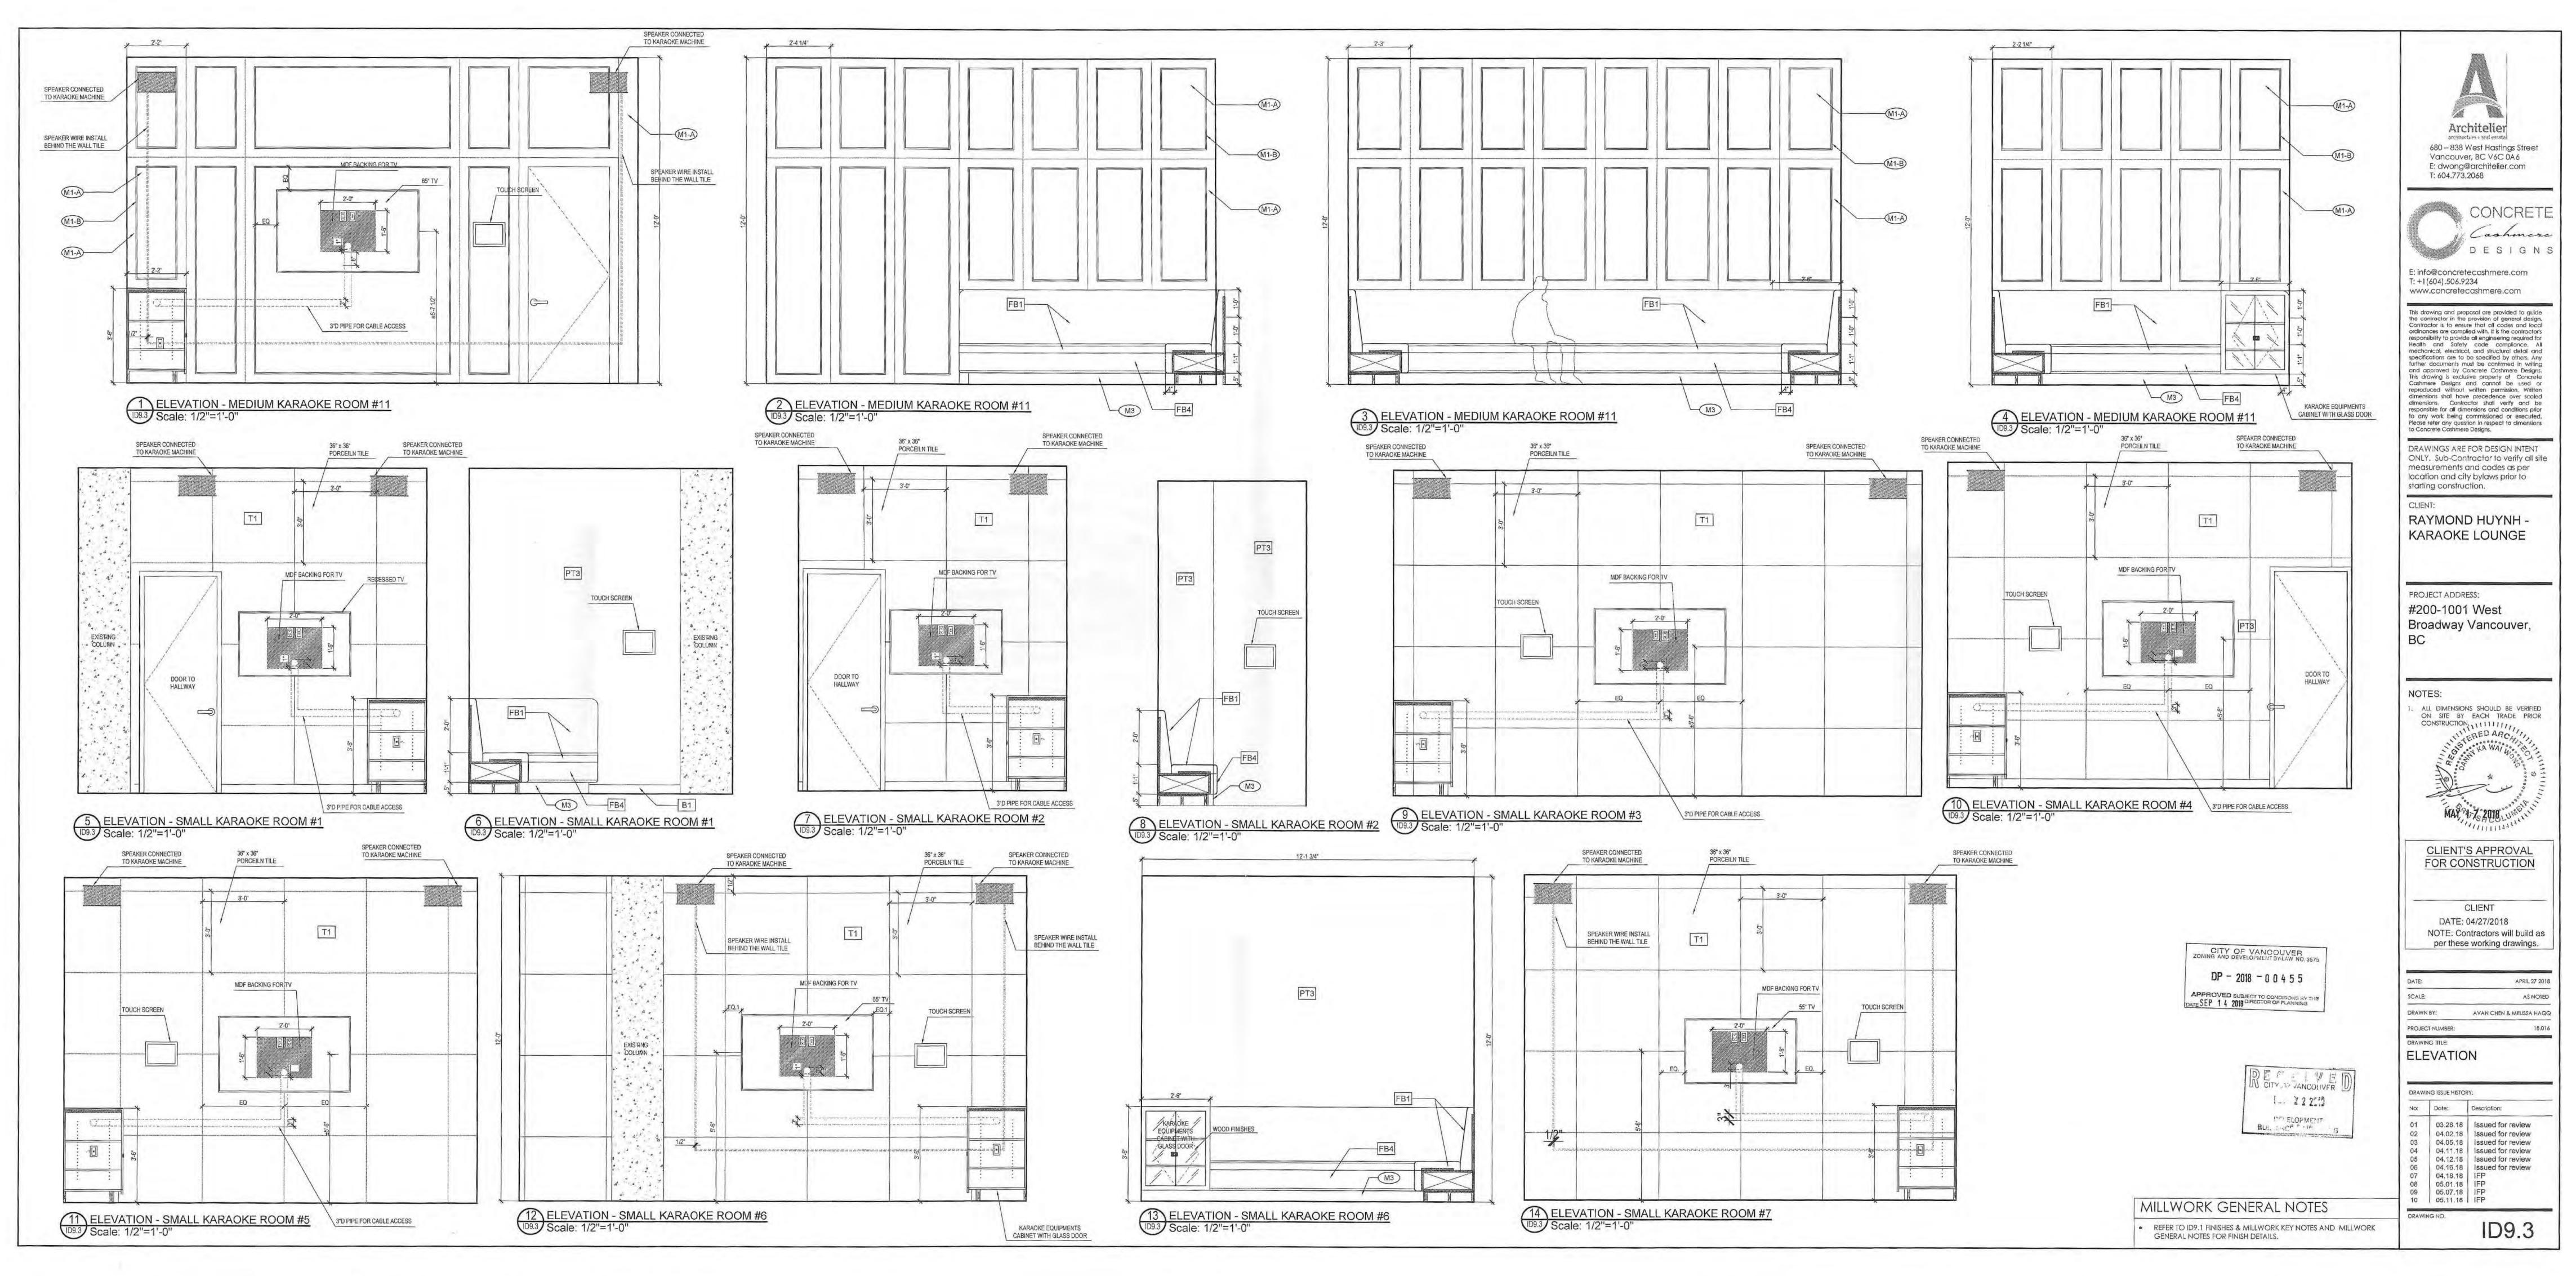

PROJECT NUMBER:       18.016         DRAWING TITLE:       18.016         DRAWING TITLE:       FINISHES PLAN         DRAWING ISSUE HISTORY:       01         01       03.28.18       Issued for review         02       04.02.18       Issued for review         03       04.05.18       Issued for review         04       04.11.18       Issued for review         05       04.12.18       Issued for review         06       04.16.18       Issued for review         07       04.18.18       IFP         08       05.01.18       IFP         09       05.07.18       IFP         09       05.07.18       IFP         10       05.11.18       IFP |  |

City of Vancouver - FOI 2024-383 - Page 243 of 348



City of Vancouver - FOI 2024-383 - Page 244 of 348



City of Vancouver - FOI 2024-383 - Page 245 of 348



. . .

. .

the states

1. A. A.











| 4 | SPEAKER CONNECTED<br>TO KARAOKE MACHINE | 36" x 36"<br>PORCEILN TILE | SPEAKER COL<br>TO KARAOKE |
|---|-----------------------------------------|----------------------------|---------------------------|
|   | T1                                      | 3.0"                       |                           |
|   |                                         | MDF BACKING FOR TV         | TOUCH SCREEN              |
|   |                                         |                            |                           |
|   |                                         | EQ EQ                      |                           |
|   |                                         |                            |                           |

2 ELEVATION - SMAL