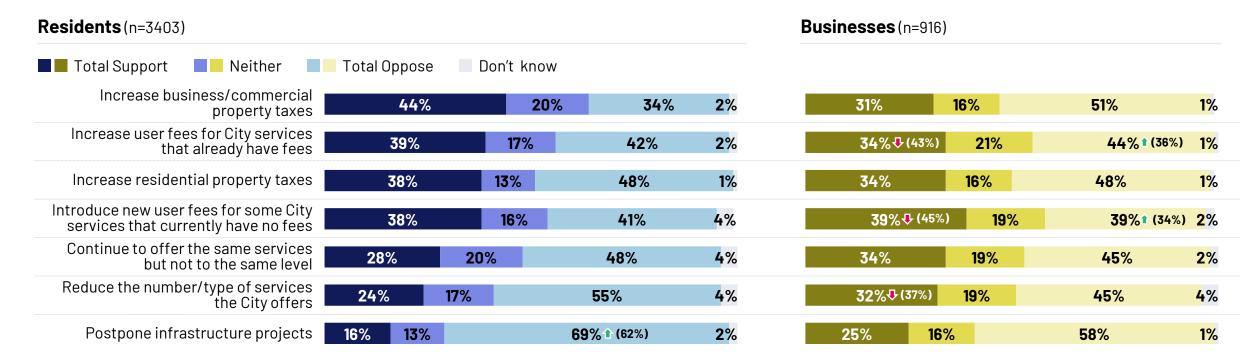

t.
- Community safety/policing and environment/climate change/climate action are among the top mentions of both residents and businesses.
- Residents also suggest housing, while businesses point to fiscal management and homelessness.



Base: Those answering

Q2. Do you have any other priorities that should be considered for the 2025 Budget?

Ipsos

### Support for Financial Tools to Balance the Budget

- To balance the budget, residents are most likely to support an increase in business/commercial property taxes (44%).
- The leading option among businesses is introduce new user fees for some City services that currently have no fees (39%, down from 45% in 2023).
- Residents and businesses alike are the least likely to support postpone infrastructure projects (16% and 25%, respectively).



Base: All respondents

Q3. The City has a number of financial tools that can be used to balance the budget. Tell us how much you support or oppose each of the following options.

↑ Changes of 5 points or more vs. 2023

# Support for Financial Tools to Balance the Budget: Demographic Differences (Residents)

- Younger residents (15-39 years) are more likely to support an increase in taxes (both business/commercial and residential). Support for other financial tools tends to be higher among those who are 40+ years of age. The one exception is support for postponing infrastructure projects, which is equally low across all age groups.
- Those in the Northeast and Southeast are more likely to support an increase in business/commercial property taxes. Support for an increase in residential pro