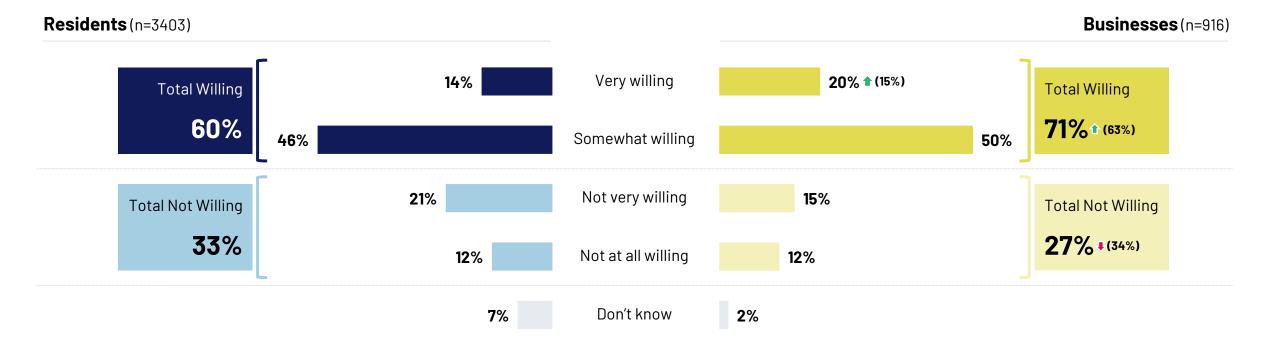

the budget.
- Residents and businesses identify a variety of programs and services that they think could be eliminated or reduced. Common themes among both are decreasing the police budget, streamlining City services/departments, reducing services and supports related to substance use, less focus on non-core services and improved fiscal management.



Base: Those answering

Q2a. To help balance the budget, which programs and services should the City stop offering or reduce the level of service offered?

### Willingness to Pay Increased User Fees

- In total, 60% of residents say they would be willing to pay more in user fees for the services they use in order to maintain or improve them.
- Willingness to pay increased user fees is even higher among businesses (71%, up from 63% in 2023).



Base: All respondents

04. The public pays user fees to access some City services, facilities and utilities. Some examples include business licences, building and development permits, and use of City-owned facilities such as recreation centres. Would you be willing to pay more in user fees to maintain or improve the services you or your business use? Select one.

↑ Changes of 5 points or more vs. 2023



# Willingness to Pay Increased User Fees: Demographic Differences (Residents)

- Willingness to pay increased user fees is consistent across all age groups.
- Willingness to pay increased user fees is highest in the Northeast and lowest in the Southwest.
- Willingness to pay increased user fees is higher among homeowners than renters.

|                   |               |