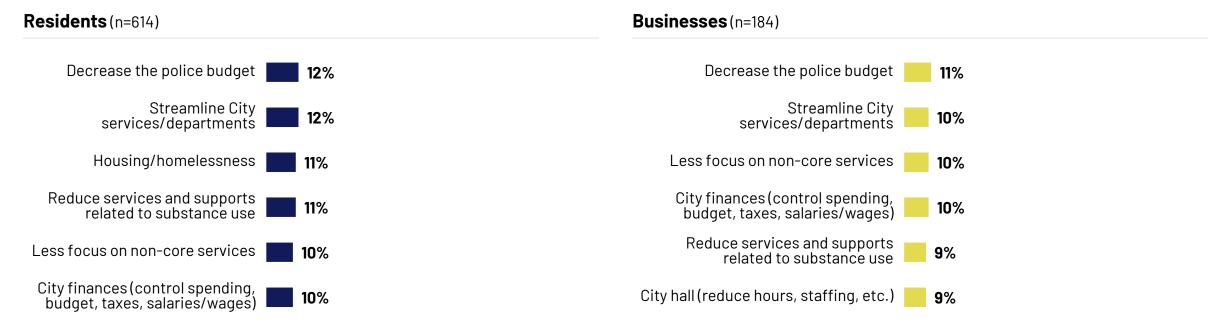

wing options.

Significantly higher

Significantly lower



## Top Suggestions for Programs and Services to Cut or Reduce

(among those answering) (coded open-ends)

- Respondents who indicated they would support continuing to offer the same services but not at the same level were asked a follow up question to understand which programs or services they thought the City should stop offering or reduce the level of service offered to help balance the budget.
- Residents and businesses identify a variety of programs and services that they think could be eliminated or reduced. Common themes among both are decreasing the police budget, streamlining City services/departments, reducing services and supports related to substance use, less focus on non-core services and improved fiscal management.



Base: Those answering

Q2a. To help balance the budget, which programs and services should the City stop offering or reduce the level of service offered?

### Willingness to Pay Increased User Fees

- In total, 60% of residents say they would be willing to pay more in user fees for the services they use in order to maintain or improve them.
- Willingness to pay increased user fees is even higher among businesses (71%, up from 63% in 2023).



Base: All respondents

04. The public pays user fees to access some City services, facilities and utilities. Some examples include business licences, building and development permits, and use of City-owned facilities such as recreation centres. Would you be willing to pay more in user fees to maintain or improve the services you or your business use