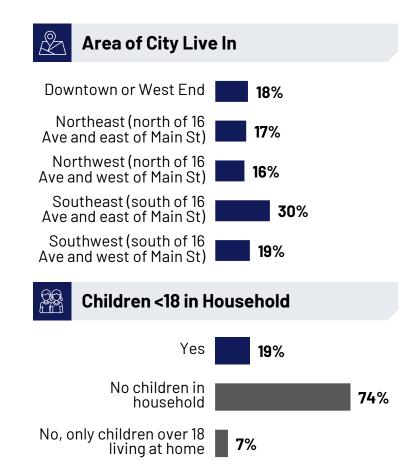

community safety/increase policing (10%)
- Public safety should be focus of this year's budget as it relates to crime and street disorder.

Base: Those answering

Q5. Are there any other comments or suggestions you would like to add about the 2025 Budget? Please type in your comments in the space provided.

lpsos

Budget 2025 Survey | City of Vancouver | October 2024

# SAMPLE CHARACTERISTICS

# Sample Characteristics: Residents (weighted by age and area of city to align with the Federal





Prefer not to say 2%

# ি Gender Identity

| Male                      | 46%        |
|---------------------------|------------|
| Female                    | 46%        |
| Non-binary/gender diverse | <b>3</b> % |
| None of the above         | <1%        |
| Prefer not to say         | 5%         |





Base: All residents (n=3403)

Note: Ethnic origin has been collapsed into over-arching categories (Nets) for reporting purposes.



# Sample Characteristics: Businesses (weighted by business size to align with BC Stats business counts)



Base: All businesses (n=916)

#### **GLOSSARY**

**Accrual** – The accrual basis of accounting recognizes revenues when they are earned and records expenses when they are incurred. This results in both revenues and expenses being recognized and recorded in the accounting period when they occur rather than when payments are actually received or made.

**Annual Budget Report** – Report to Council that contains the Annual Operating Budget and Capital Budget.

**Annual Capital Expenditure Budget** – Aggregate Budget for all of the City's approved Capital