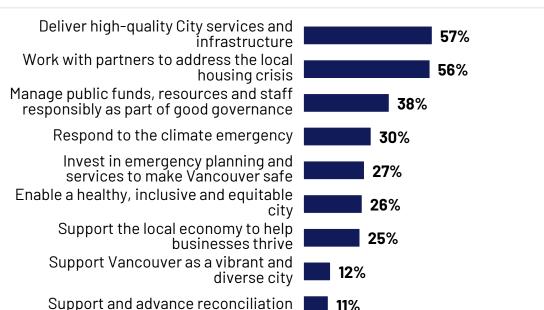

this report for more information



# RESULTS

## **Budget Priorities**

- For residents, there are two priorities that stand above all others: deliver high-quality City services and infrastructure (57%) and work with partners to address the local housing crisis (56%). Manage public funds, resources and staff responsibly as part of good governance sits in third (38%).
- There are also two priorities among businesses: deliver high-quality City services and infrastructure (45%) and work with partners to address the local housing crisis (41%).

  However, businesses generally have a more diverse set of priorities, with support the local economy to help businesses thrive (39%) and manage public funds, resources and staff responsibly as part of good governance (36%) placing not far behind.





Base: All respondents

Q1. Which of the Council priorities listed above do you think are most important for the 2025 Budget? Select up to three.

#### Businesses (n=916)





## Budget Priorities: Demographic Differences (Residents)

- Housing is the top priority among those who are 15-39 years of age, while City services and infrastructure tops the list of those who are 40+ years.
- Those in the Northwest, Southwest and Southeast attach the greatest priority to City services and infrastructure. Those living Downtown/West End and in the Northeast prioritize housing.
- For renters, housing is the number one priority. Homeowners prioritize City services and infrastructure.

|                                                                                 |             |       | AGE   |