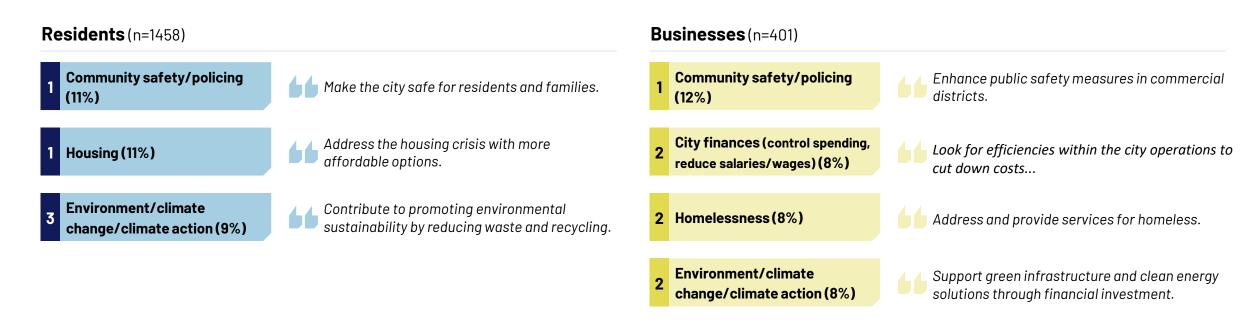

| 11%         | 15%   | 9%    | 5%          | <b>7</b> %            | 17%         | 11%         | 10%             | 8%        | 17%         | 5%     |

Base: All respondents

Q1. Which of the Council priorities listed above do you think are most important for the 2025 Budget? Select up to three.





## Other Priorities For 2025 Budget

(among those answering) (coded open-ends with example verbatim comments)

- Residents and businesses identify a wide variety of other priorities that they think should be considered for the 2025 Budget.
- Community safety/policing and environment/climate change/climate action are among the top mentions of both residents and businesses.
- Residents also suggest housing, while businesses point to fiscal management and homelessness.



Base: Those answering

Q2. Do you have any other priorities that should be considered for the 2025 Budget?

Ipsos

### Support for Financial Tools to Balance the Budget

- To balance the budget, residents are most likely to support an increase in business/commercial property taxes (44%).
- The leading option among businesses is introduce new user fees for some City services that currently have no fees (39%, down from 45% in 2023).
- Residents and businesses alike are the least likely to support postpone infrastructure projects (16% and 25%, respectively).



Base: All respondents

Q3. The City has a number of financial tools that can be used to balance the budget. Tell us how much you support or oppose each of the following options.

↑ Changes of 5 points or more vs. 2023

# Support for