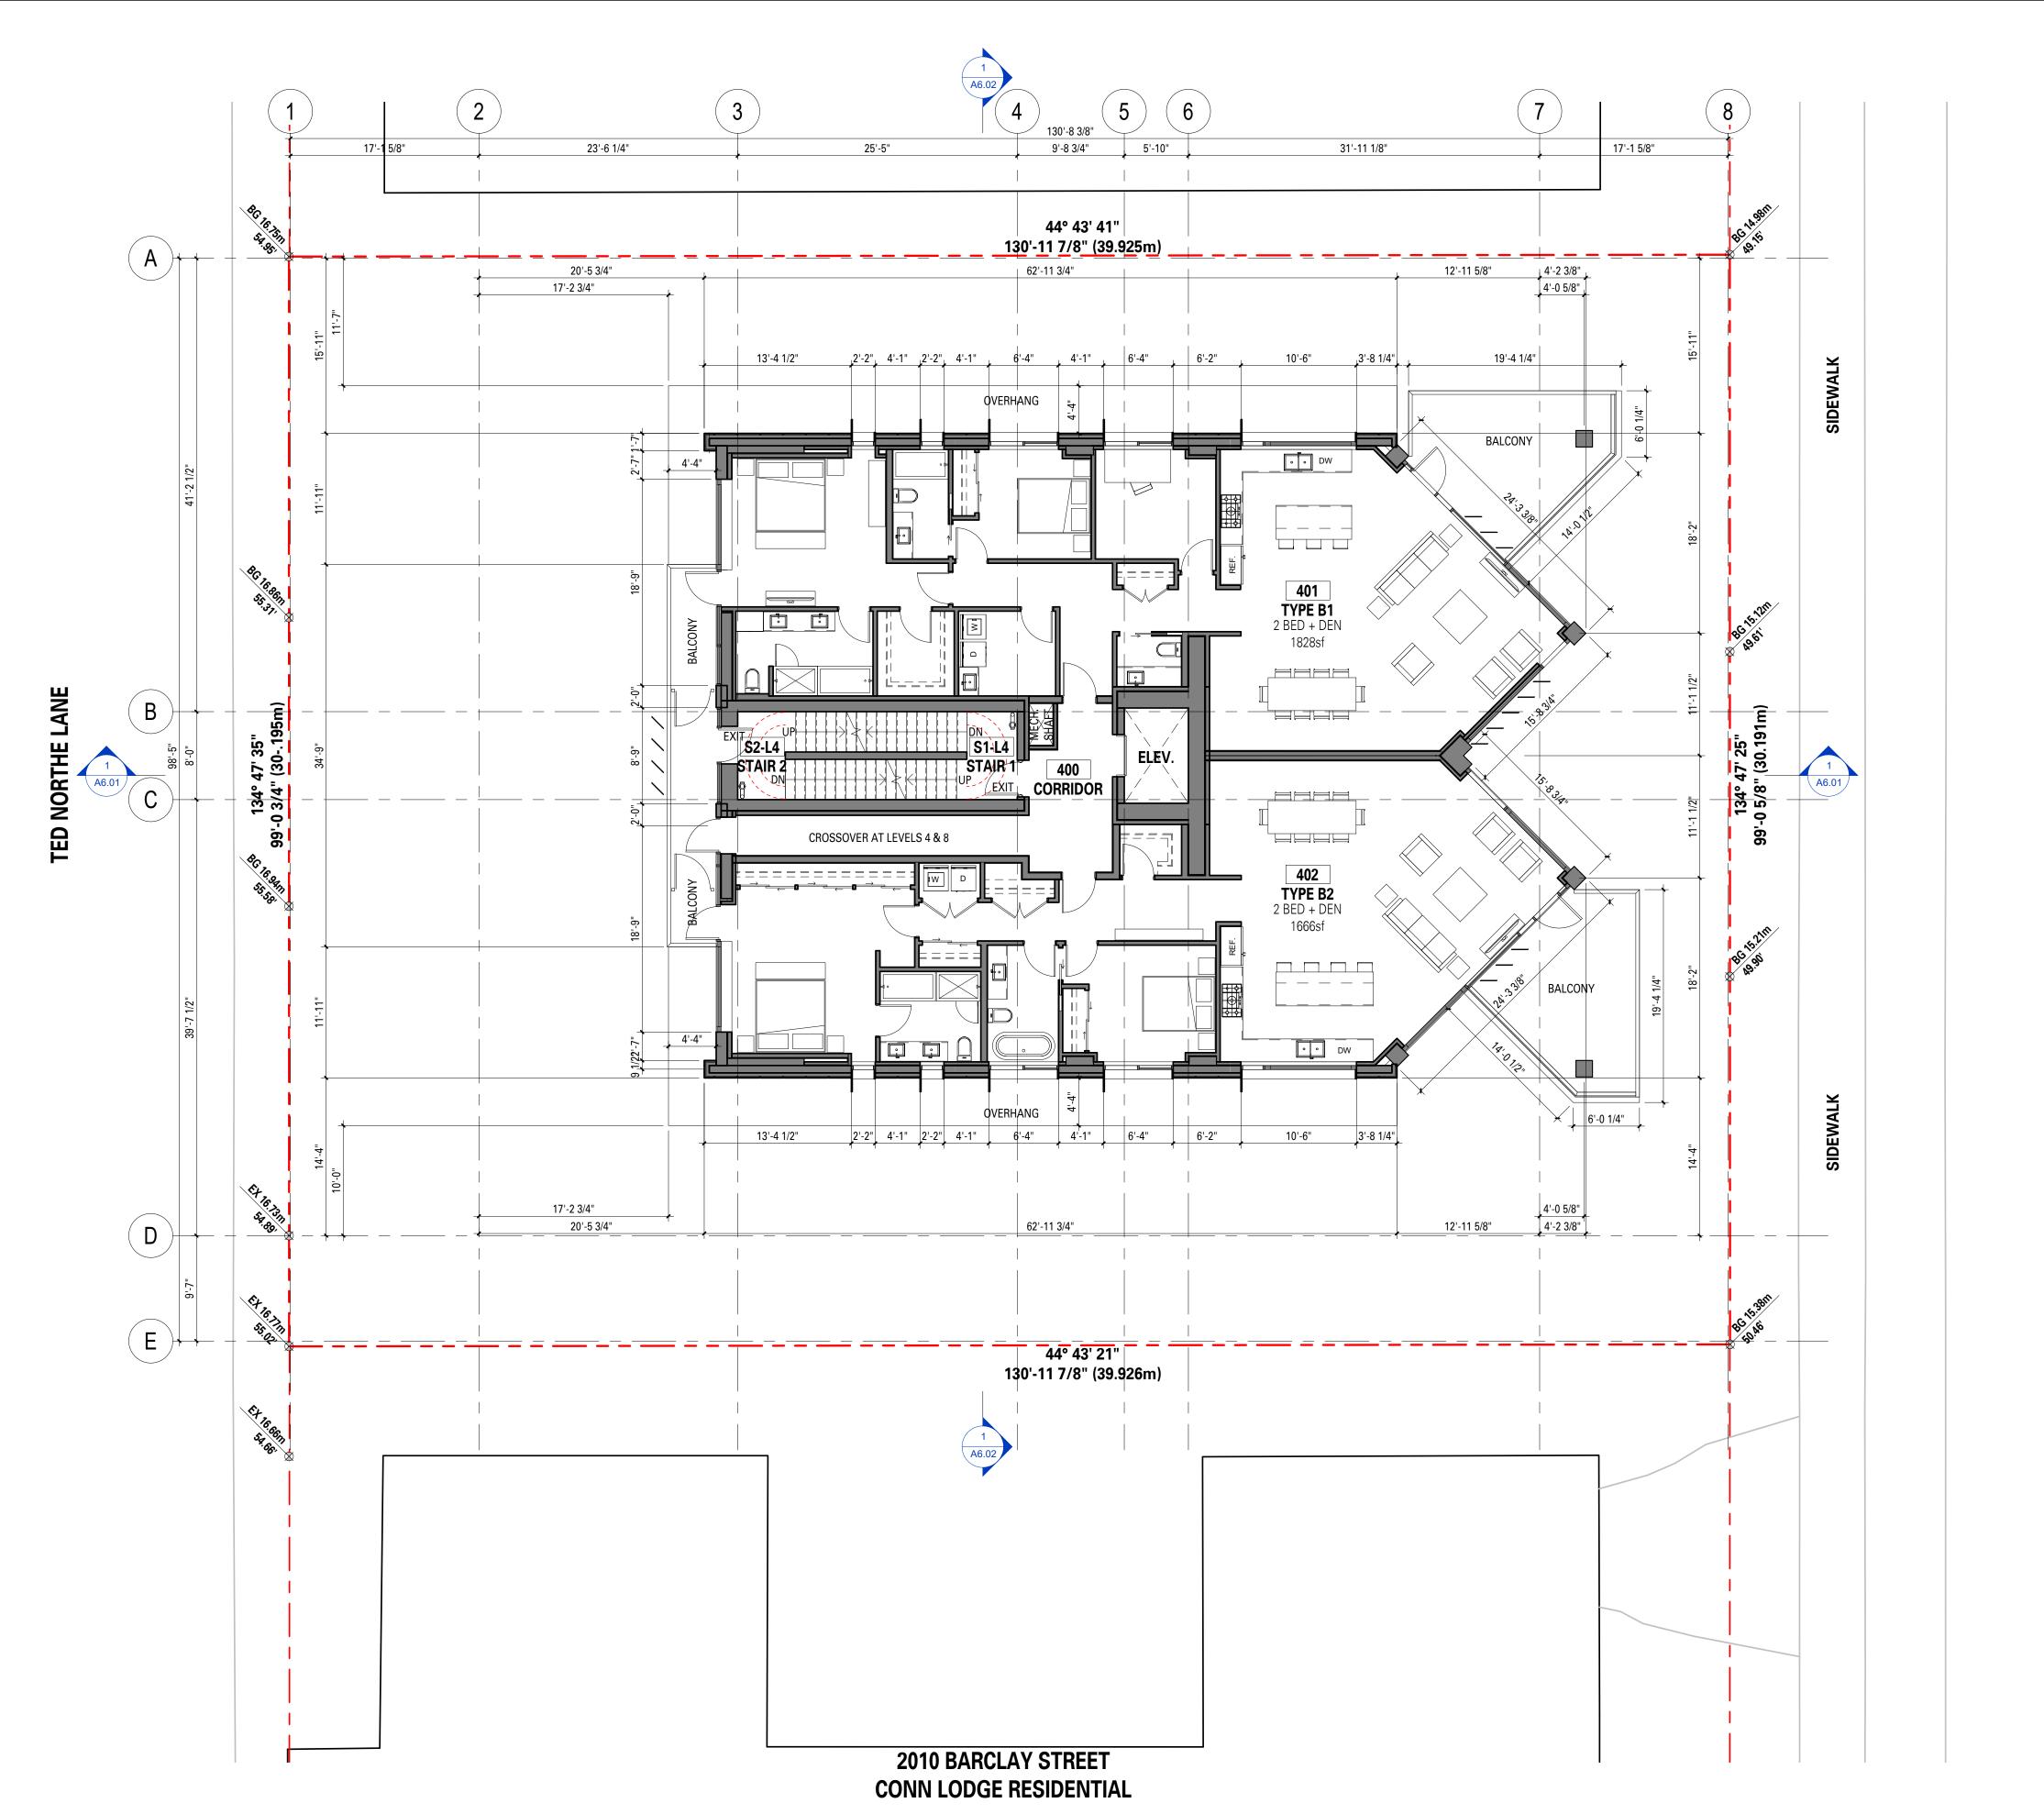

88.7501 | shiftarchitecture.ca

598 W Georgia Street Vancouver BC Canada V6B 2A3

200,1000 West 3rd Street

T 604 687 5681

This drawing is an instrument of service and the property of Shift Architecture Inc. and shall remain their property. The

use of this drawing shall be restricted to the original site for which it was prepared and publication thereof is expressly limited to such use. Reuse, reproduction or publication by any method in whole or in part is prohibited without their

written consent.

A 2018/07/25 Issued For DP

Revision Notes

No. Date

2030 Barclay Street Vancouver, BC

Project Title

Drawn By Author Reviewed by Approver

Project Number

Plot Date Issue Date 2018/07/25

C:\REVIT 2018 LOCAL FILES\1706 BARCLAY BUILDING (Central)\_paul.rvt

1/8" = 1'-0"

Sheet Number







This drawing is an instrument of service and the property of Shift Architecture Inc. and shall remain their property. The use of this drawing shall be restricted to the original site for which it was prepared and publication thereof is expressly limited to such use. Reuse, reproduction or publication by any method in whole or in part is prohibited without their written consent.



Project Title

2030 Barclay Street Vancouver, BC

**2030 BARCLAY** 

## MARCON

## MARCON DEVELOPMENTS

5645 199 Street Langley BC V3A 1H9

**LEVEL 5 PLAN - LEVELS 6, 7 & 9 SIMILAR** 

Approver

Drawn By Reviewed by Project Number

Plot Date Issue Date 2018/07/25

1/8" = 1'-0" Sheet Number





written consent.

598 W Georgia Street Vancouver BC Canada V6B 2A3 T 604 687 5681

This drawing is an instrument of se