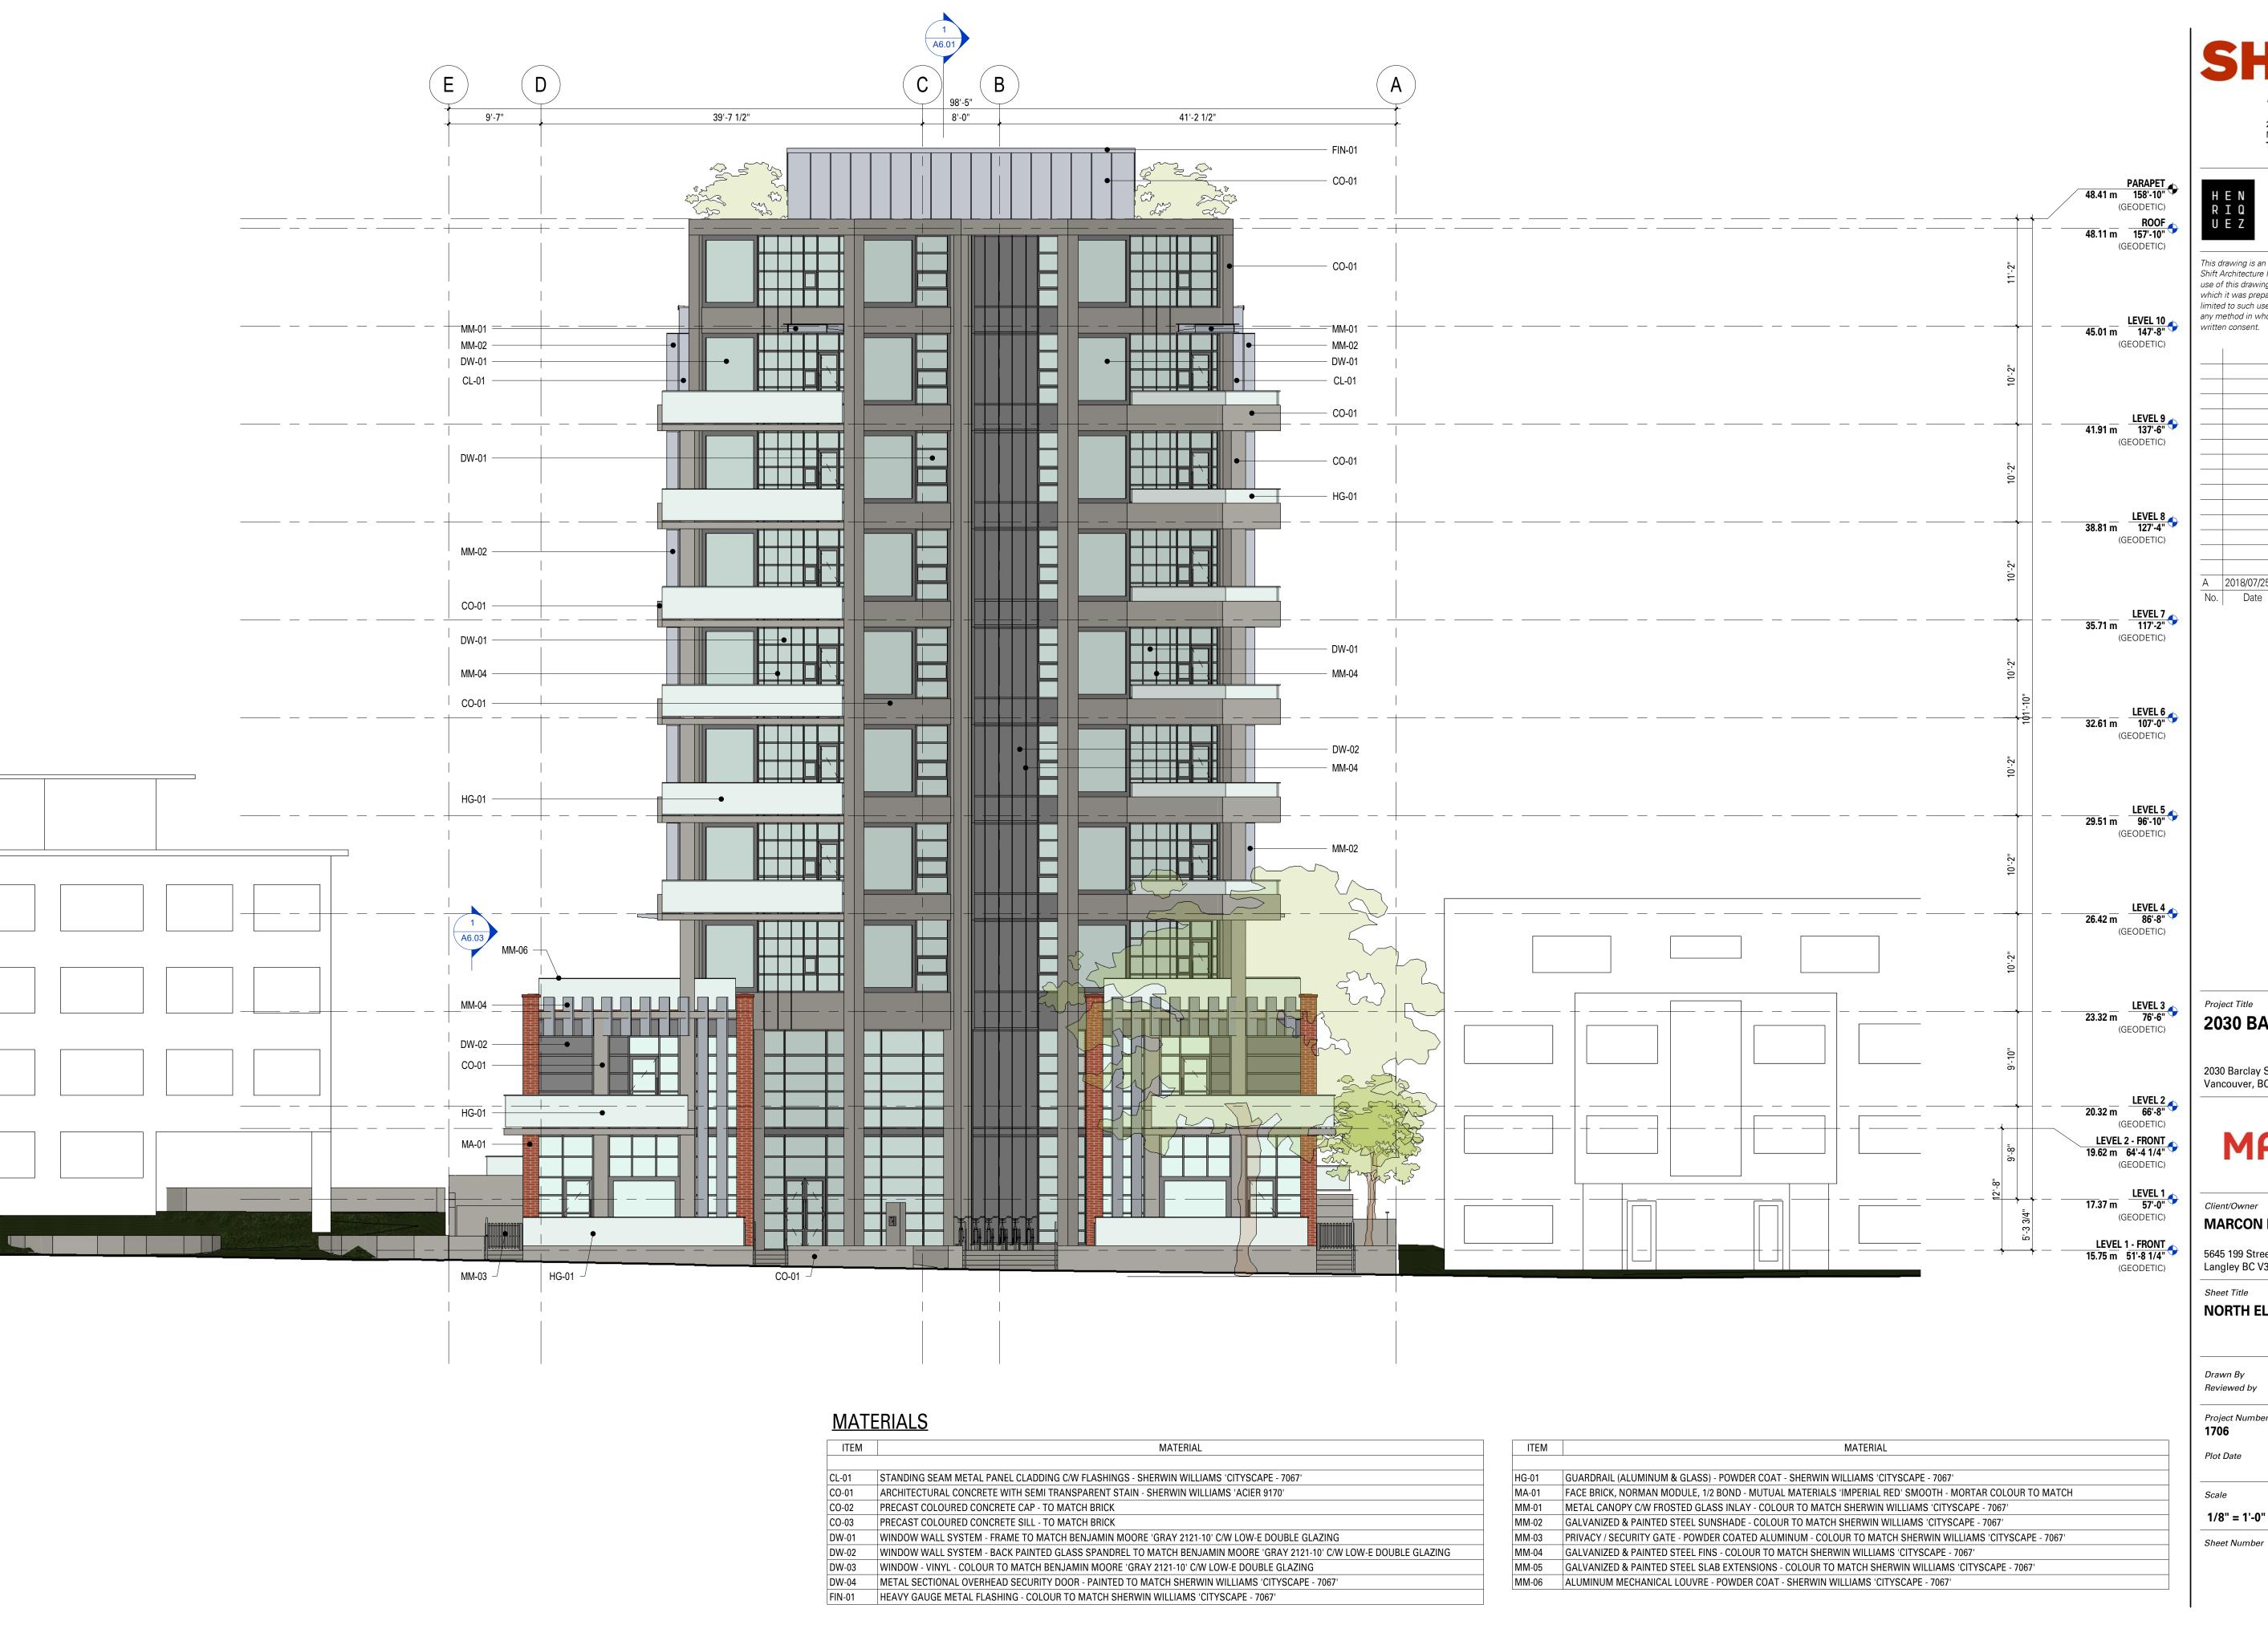

ET

200,1000 West 3rd Street North Vancouver, BC V7P 3J6

T 604.988.7501 | shiftarchitecture.ca

598 W Georgia Street Vancouver BC Canada V6B 2A3 T 604 687 5681

This drawing is an instrument of service and the property of Shift Architecture Inc. and shall remain their property. The use of this drawing shall be restricted to the original site for which it was prepared and publication thereof is expressly limited to such use. Reuse, reproduction or publication by any method in whole or in part is prohibited without their written consent.



Project Title **2030 BARCLAY** 

2030 Barclay Street Vancouver, BC

## MARCON

MARCON DEVELOPMENTS

5645 199 Street Langley BC V3A 1H9

**ROOF PLAN** 

Drawn By Reviewed by

Project Number

Plot Date

1/8" = 1'-0"

Sheet Number

Issue Date 2018/07/25





598 W Georgia Street Vancouver BC Canada V6B 2A3

This drawing is an instrument of service and the property of Shift Architecture Inc. and shall remain their property. The use of this drawing shall be restricted to the original site for which it was prepared and publication thereof is expressly limited to such use. Reuse, reproduction or publication by any method in whole or in part is prohibited without their

T 604 687 5681



2030 BARCLAY

2030 Barclay Street Vancouver, BC

## MARCON

MARCON DEVELOPMENTS

Langley BC V3A 1H9

NORTH ELEVATION

Drawn By Reviewed by

Project Number

Issue Date

1/8" = 1'-0"

2018/07/25

WINDOW - VINYL - COLOUR TO MATCH BENJAMIN MOORE 'GRAY 2121-10' C/W LOW-E DOUBLE GLAZING

FIN-01 HEAVY GAUGE METAL FLASHING - COLOUR TO MATCH SHERWIN WILLIAMS 'CITYSCAPE -