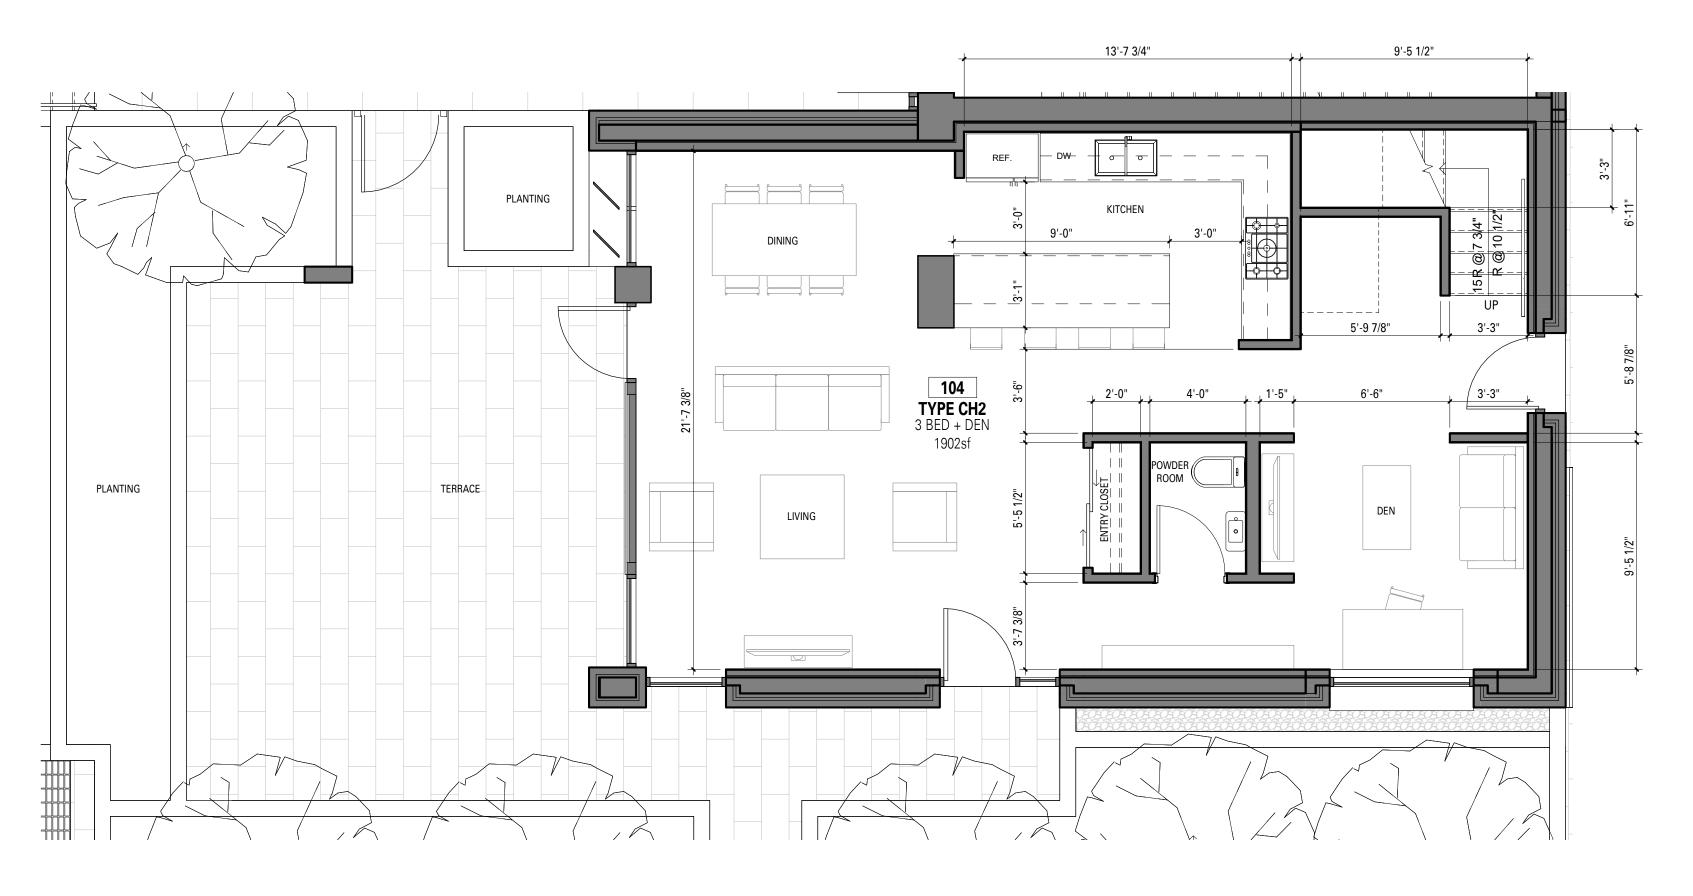

VEL 2





**Henriquez Partners Architects** 

598 W Georgia Street Vancouver BC Canada V6B 2A3 T 604 687 5681

This drawing is an instrument of service and the property of Shift Architecture Inc. and shall remain their property. The use of this drawing shall be restricted to the original site for which it was prepared and publication thereof is expressly limited to such use. Reuse, reproduction or publication by any method in whole or in part is prohibited without their written consent.



Project Title

**2030 BARCLAY** 

2030 Barclay Street Vancouver, BC

## MARCON

Client/Owner

MARCON DEVELOPMENTS

5645 199 Street Langley BC V3A 1H9

**UNIT PLANS - CITY HOME C2** 

Author Drawn By Reviewed by Approver Project Number

1706 Plot Date

2018/07/25

1/4" = 1'-0"

Sheet Number

Issue Date



UNIT TYPE CH2 - LEVEL 1
1/4" = 1'-0"



UNIT TYPE CH2 - LEVEL 2



Henriquez Partners Architects
598 W Georgia Street

598 W Georgia Street Vancouver BC Canada V6B 2A3 T 604 687 5681

This drawing is an instrument of service and the property of Shift Architecture Inc. and shall remain their property. The use of this drawing shall be restricted to the original site for which it was prepared and publication thereof is expressly limited to such use. Reuse, reproduction or publication by any method in whole or in part is prohibited without their written consent.

| Α   | 2018/07/25 | Issued For DP  |
|-----|------------|----------------|
| No. | Date       | Revision Notes |

ISSUED FOR DP - 2018-07-25

Project Title
2030 BARCLAY

2030 Barclay Street Vancouver, BC

## MARCON

Client/Owne

##