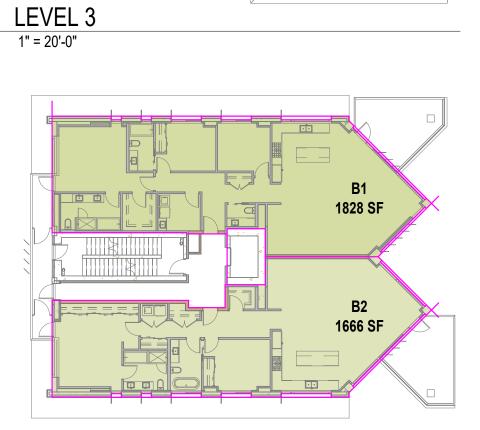

SF

862 SF

953 SF

953 SF

1800 SF

1800 SF

1828 SF

1666 SF

1828 SF

1666 SF

1828 SF

1828 SF

2343 SF

34783 SF

Not Placed B3

LEVEL 1 CH1

LEVEL 1 CH1

LEVEL 3 B1

LEVEL 3 B1

LEVEL 4 B1

LEVEL 4 B2

LEVEL 5 B1

LEVEL 5 B1

LEVEL 6 B1

LEVEL 6 B1

LEVEL 7 B1

LEVEL 8 B1

LEVEL 8 B2

LEVEL 9 B1

**Grand total** 

LEVEL 9 B1 324

LEVEL 10 B3 306

LEVEL 7

LEVEL 1 CH2 104

LEVEL 1 CH2 103

LEVEL 2 CH1 107

LEVEL 2 CH1 108

LEVEL 2 CH2 105

LEVEL 2 CH2 106

5645 199 Street Langley BC V3A 1H9

Sheet Title

**UNIT AREAS** 

Drawn By Author Reviewed by Approver Project Number 1706 Plot Date

Issue Date

2018/07/25 Issue/Revision 1" = 20'-0"

Sheet Number

1828 SF 1828 SF

LEVEL 5 1" = 20'-0"



LEVEL 6 1" = 20'-0"



LEVEL 7 1" = 20'-0"



LEVEL 8 1" = 20'-0"



852 SF

1800 SF

1800 SF



4 LEVEL 4
1" = 20'-0"

LEVEL 1 1" = 20'-0"

CH2

LEVEL 2

1" = 20'-0"





PERSPECTIVE - NORTH VIEW



PERSPECTIVE - SOUTH VIEW



N Henriquez Partners Archite Q 598 W Georgia Street Vancouver BC Canada V6B 2A3 T 604 687 5681

This drawing is an instrument of service and the property of Shift Architecture Inc. and shall remain their property. The use of this drawing shall be restricted to the original site for which it was prepared and publication thereof is expressly limited to such use. Reuse, reproduction or publication by any method in whole or in part is prohibited without their written consent.

|     | 1          | 1              |
|-----|------------|----------------|
|     |            |                |
|     |            |                |
|     |            |                |