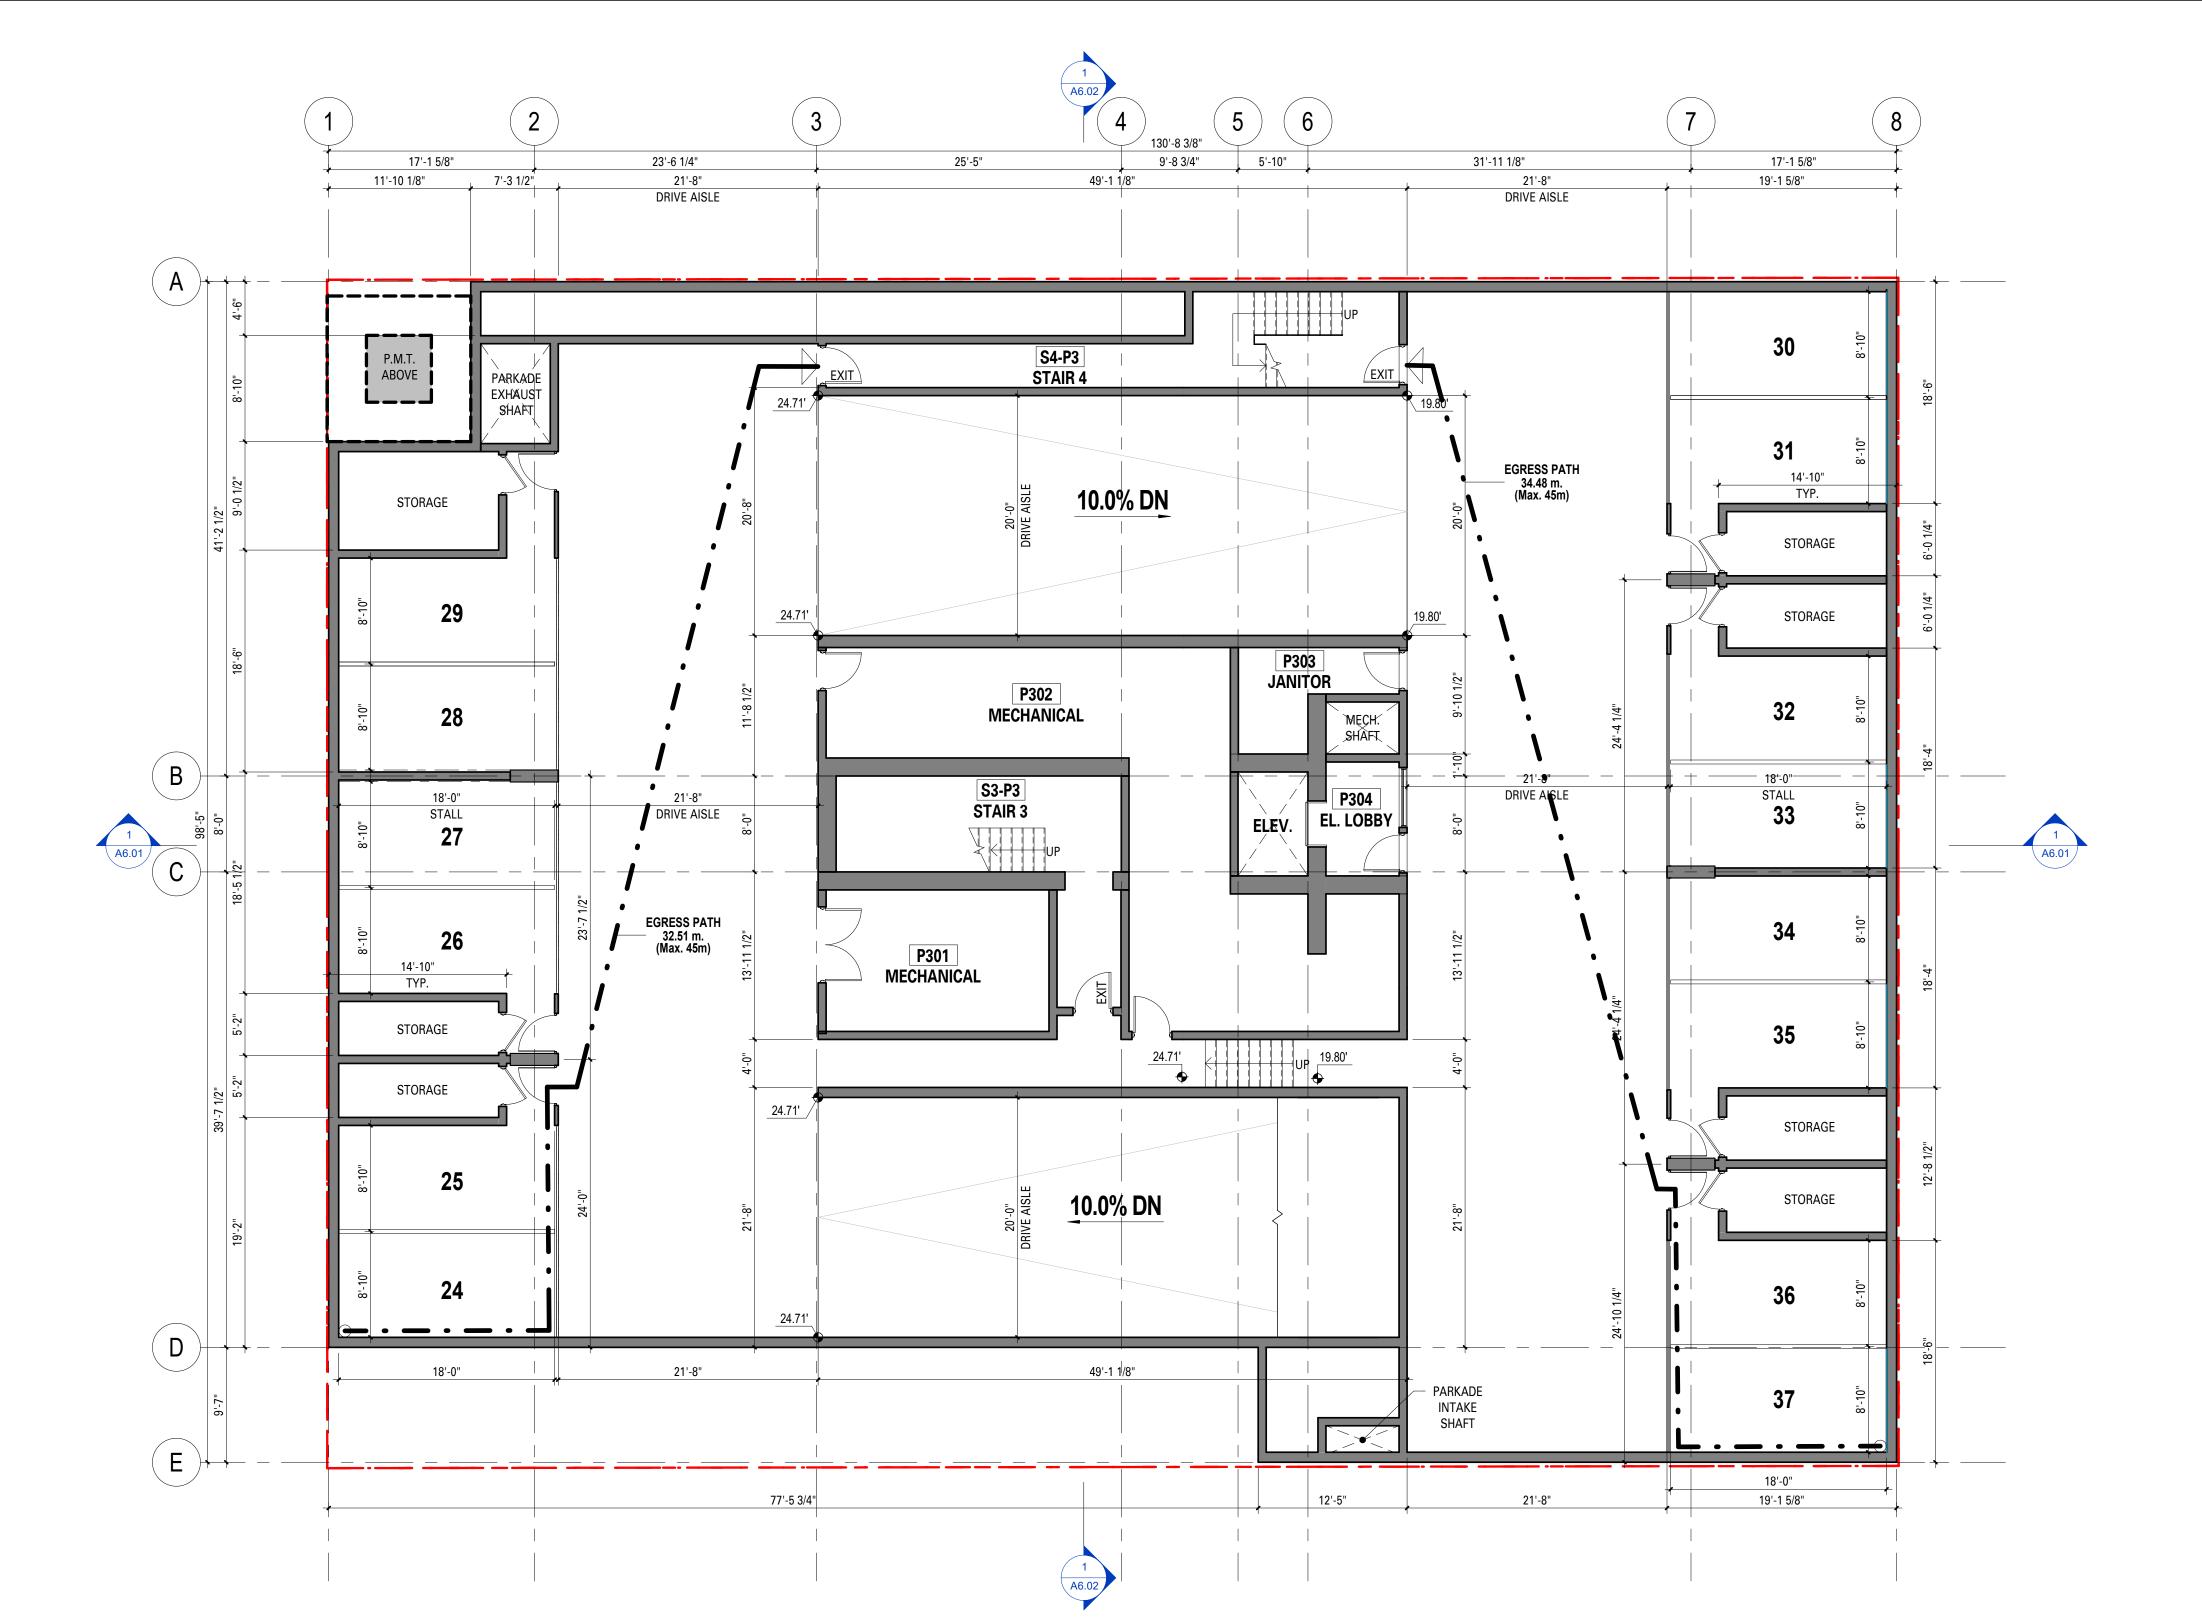

|                |
|     |            |                |
|     |            |                |
|     |            |                |
|     |            |                |
|     |            |                |
|     |            |                |
|     |            |                |
|     |            |                |
|     |            |                |
|     |            |                |
|     |            |                |
| Α   | 2018/07/25 | Issued For DP  |
| No. | Date       | Revision Notes |
| 1   |            |                |

Project Title
2030 BARCLAY

2030 Barclay Street Vancouver, BC

## MARCON

Client/Owner

#### MARCON DEVELOPMENTS

5645 199 Street Langley BC V3A 1H9

PERSPECTIVES

Reviewed by

Project Number

Drawn By

1706

ale I

Sheet Number

A1.06







Henriquez Partners Architects

598 W Georgia Street
Vancouver BC Canada V6B 2A3
T 604 687 5681

This drawing is an instrument of service and the property of Shift Architecture Inc. and shall remain their property. The use of this drawing shall be restricted to the original site for which it was prepared and publication thereof is expressly limited to such use. Reuse, reproduction or publication by any method in whole or in part is prohibited without their written consent.

| Α   | 2018/07/25 | Issued For DP  |
|-----|------------|----------------|
| No. | Date       | Revision Notes |
|     |            |                |

2018-07-25

FOR DP

RESIDENTIAL PARKING CALCULATIONS

 RESIDENTIAL PARKING CALCULATIONS

 Residential Parking (19 Units)
 Totals

 0.5 per Unit (0 to 538sf)
 0

 0