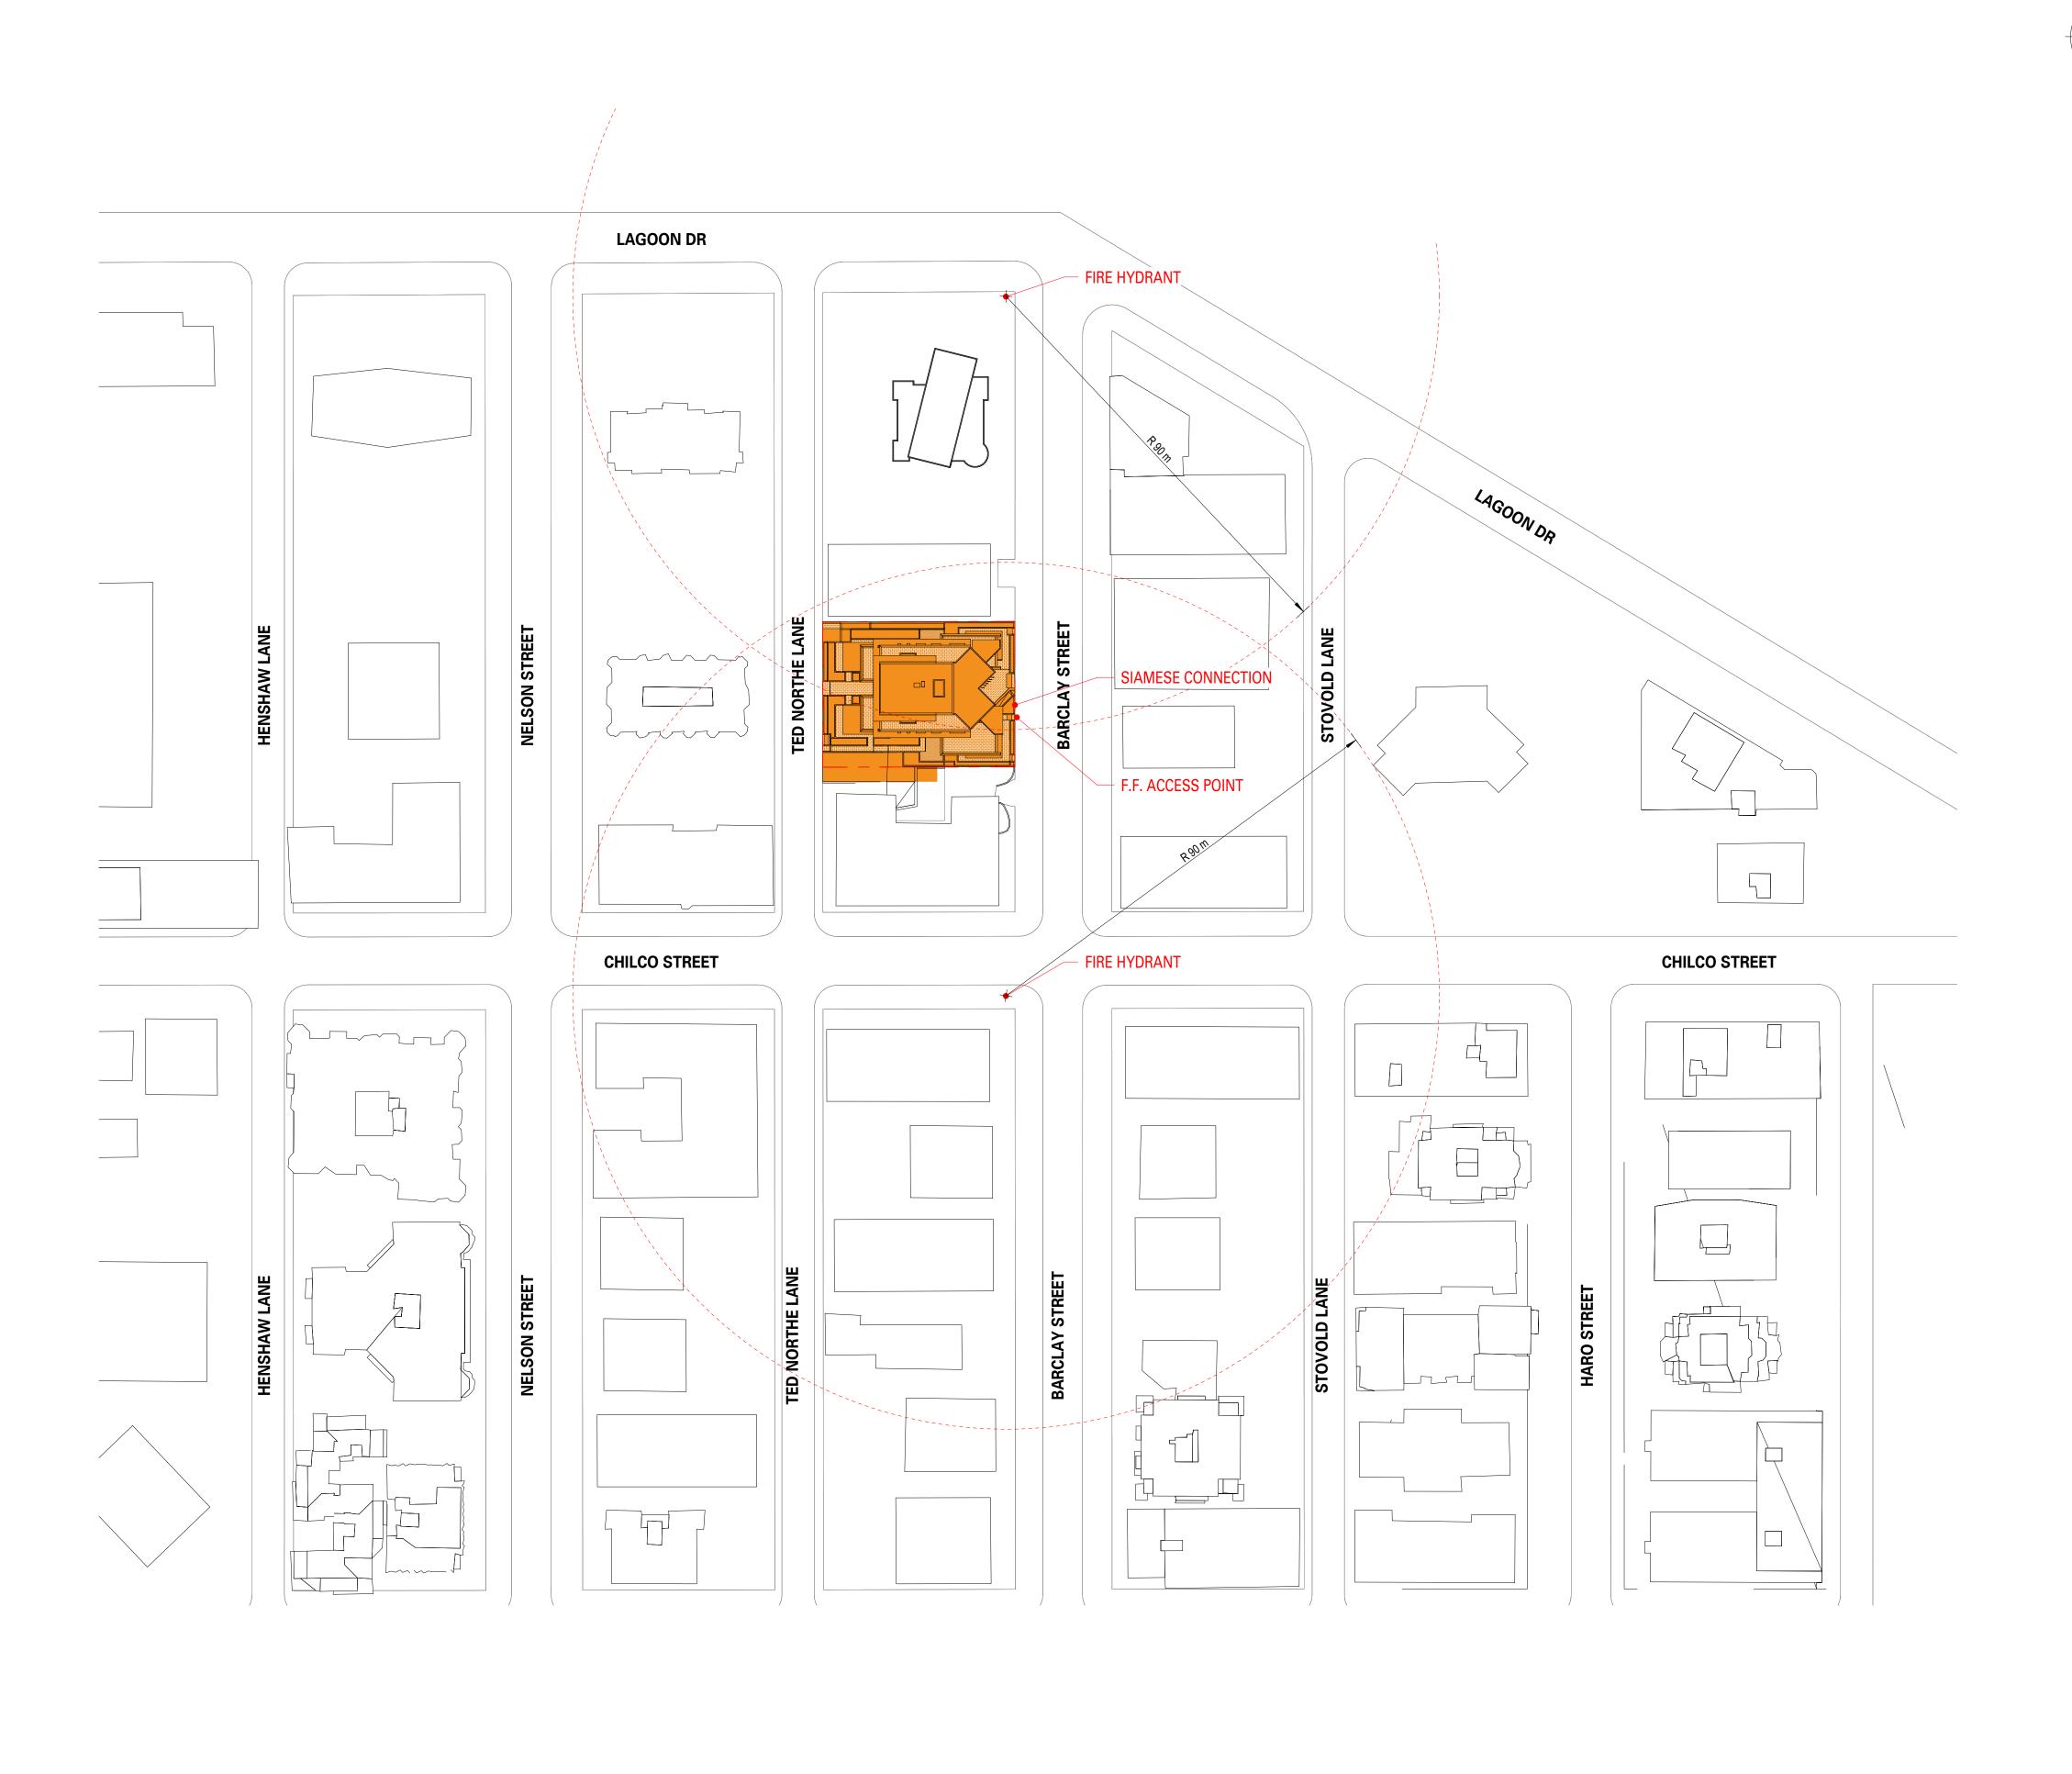

|                 |
|      |            |                 |
|      |            |                 |
|      |            |                 |
|      |            |                 |
|      |            |                 |
|      |            |                 |
|      |            |                 |
|      |            |                 |
|      | 0040/07/05 | 15 55           |
| Α    | 2018/07/25 | Issued For DP   |
| No.  | Date       | Revision Notes  |
| IVO. | Date       | TICVISION NOTES |

Project Title
2030 BARCLAY

2030 Barclay Street Vancouver, BC

## MARCON

Client/Owner

MARCON DEVELOPMENTS

5645 199 Street Langley BC V3A 1H9

CONTEXT & FIRE PLAN

Drawn By Author
Reviewed by Approver

Project Number
1706

Plot Date

Issue Date 2018/07/25

Scale
1" = 60'-0"

Sheet Number

A1.01



**ARCHITECTURE** 



No. Date





2030 Barclay Street Vancouver, BC



MARCON DEVELOPMENTS

5645 199 Street Langley BC V3A 1H9 Sheet Title

Client/Owner

CONTEXT IMAGES

Drawn By Author Reviewed by Approver

Project Number **1706** 

e Issue/Re

Sheet Number





VIEW FROM BARCLAY STREET LOOKING EAST



VIEW FROM BARCLAY STREET LOOKING SOUTH



VIEW FROM BARCLAY STREET LOOKING WEST



VIEW FROM TED NORTHE LANE LOOKING EAST



VIEW FROM TED NORTHE LANE LOOKING NORTH



VIEW FROM TED NORTHE LANE LOOKING WEST



VIEW FROM LAGOON DRIVE LOOKING EAST



VIEW FROM CHILCO STREET LOOKING WEST





Henriquez Partners Architect

598 W Georgia Street
Vancouver BC Canada V6B 2A3
T 604 687 5681

This drawing is an instrument of service and the property of Shift Architecture Inc. and shall remain thei