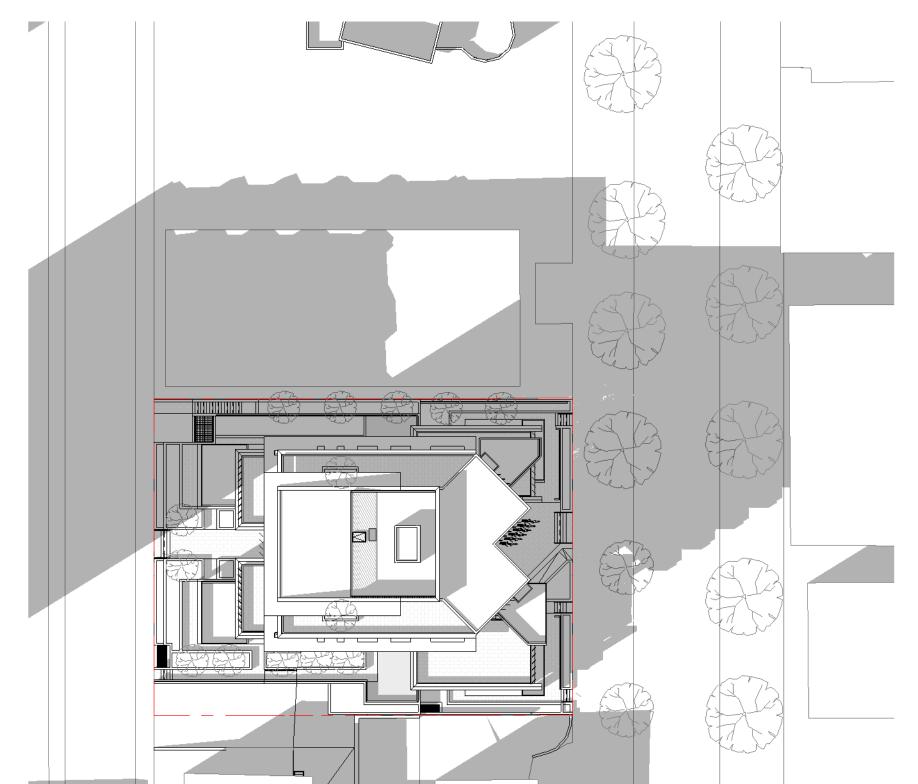

ture Inc. and shall remain their property. The use of this drawing shall be restricted to the original site for which it was prepared and publication thereof is expressly limited to such use. Reuse, reproduction or publication by any method in whole or in part is prohibited without their written consent.



Revision Notes

No. Date

Project Title

2030 Barclay Street Vancouver, BC

2030 BARCLAY

## MARCON

Client/Owner

MARCON DEVELOPMENTS

5645 199 Street Langley BC V3A 1H9

Sheet Title
SITE PLAN

Reviewed by
Project Number

Drawn By

1706

Plot Date

2018/07/25

3/32" = 1'-0"

Sheet Number

A 4 00

Issue Date





1 SHADOW STUDY - JUNE 21st (10am)



4 SHADOW STUDY - SEPT / MARCH 21st (10am)



2 SHADOW STUDY - JUNE 21st (12pm)
1" = 30'-0"



5 SHADOW STUDY - SEPT / MARCH 21st (12pm)





6 SHADOW STUDY - SEPT / MARCH 21st (2pm)

SHFT

200,1000 West 3rd Street North Vancouver, BC V7P 3J6 **T** 604.988.7501 | shiftarchitecture.ca

Henriquez Partners Archite

I Q 598 W Georgia Street
Vancouver BC Canada V6B 2A3
T 604 687 5681

This drawing is an instrument of service and the property of Shift Architecture Inc. and shall remain their property. The use of this drawing shall be restricted to the original site for which it was prepared and publication thereof is expressly limited to such use. Reuse, reproduction or publication by any method in whole or in part is prohibited without their written consent.

| Α   | 2018/07/25 | Issued For DP  |
|-----|------------|----------------|
| No. | Date       | Revision Notes |

SSUED FOR DP - 2018-07-25

Project Title
2030 BARCLAY

2030