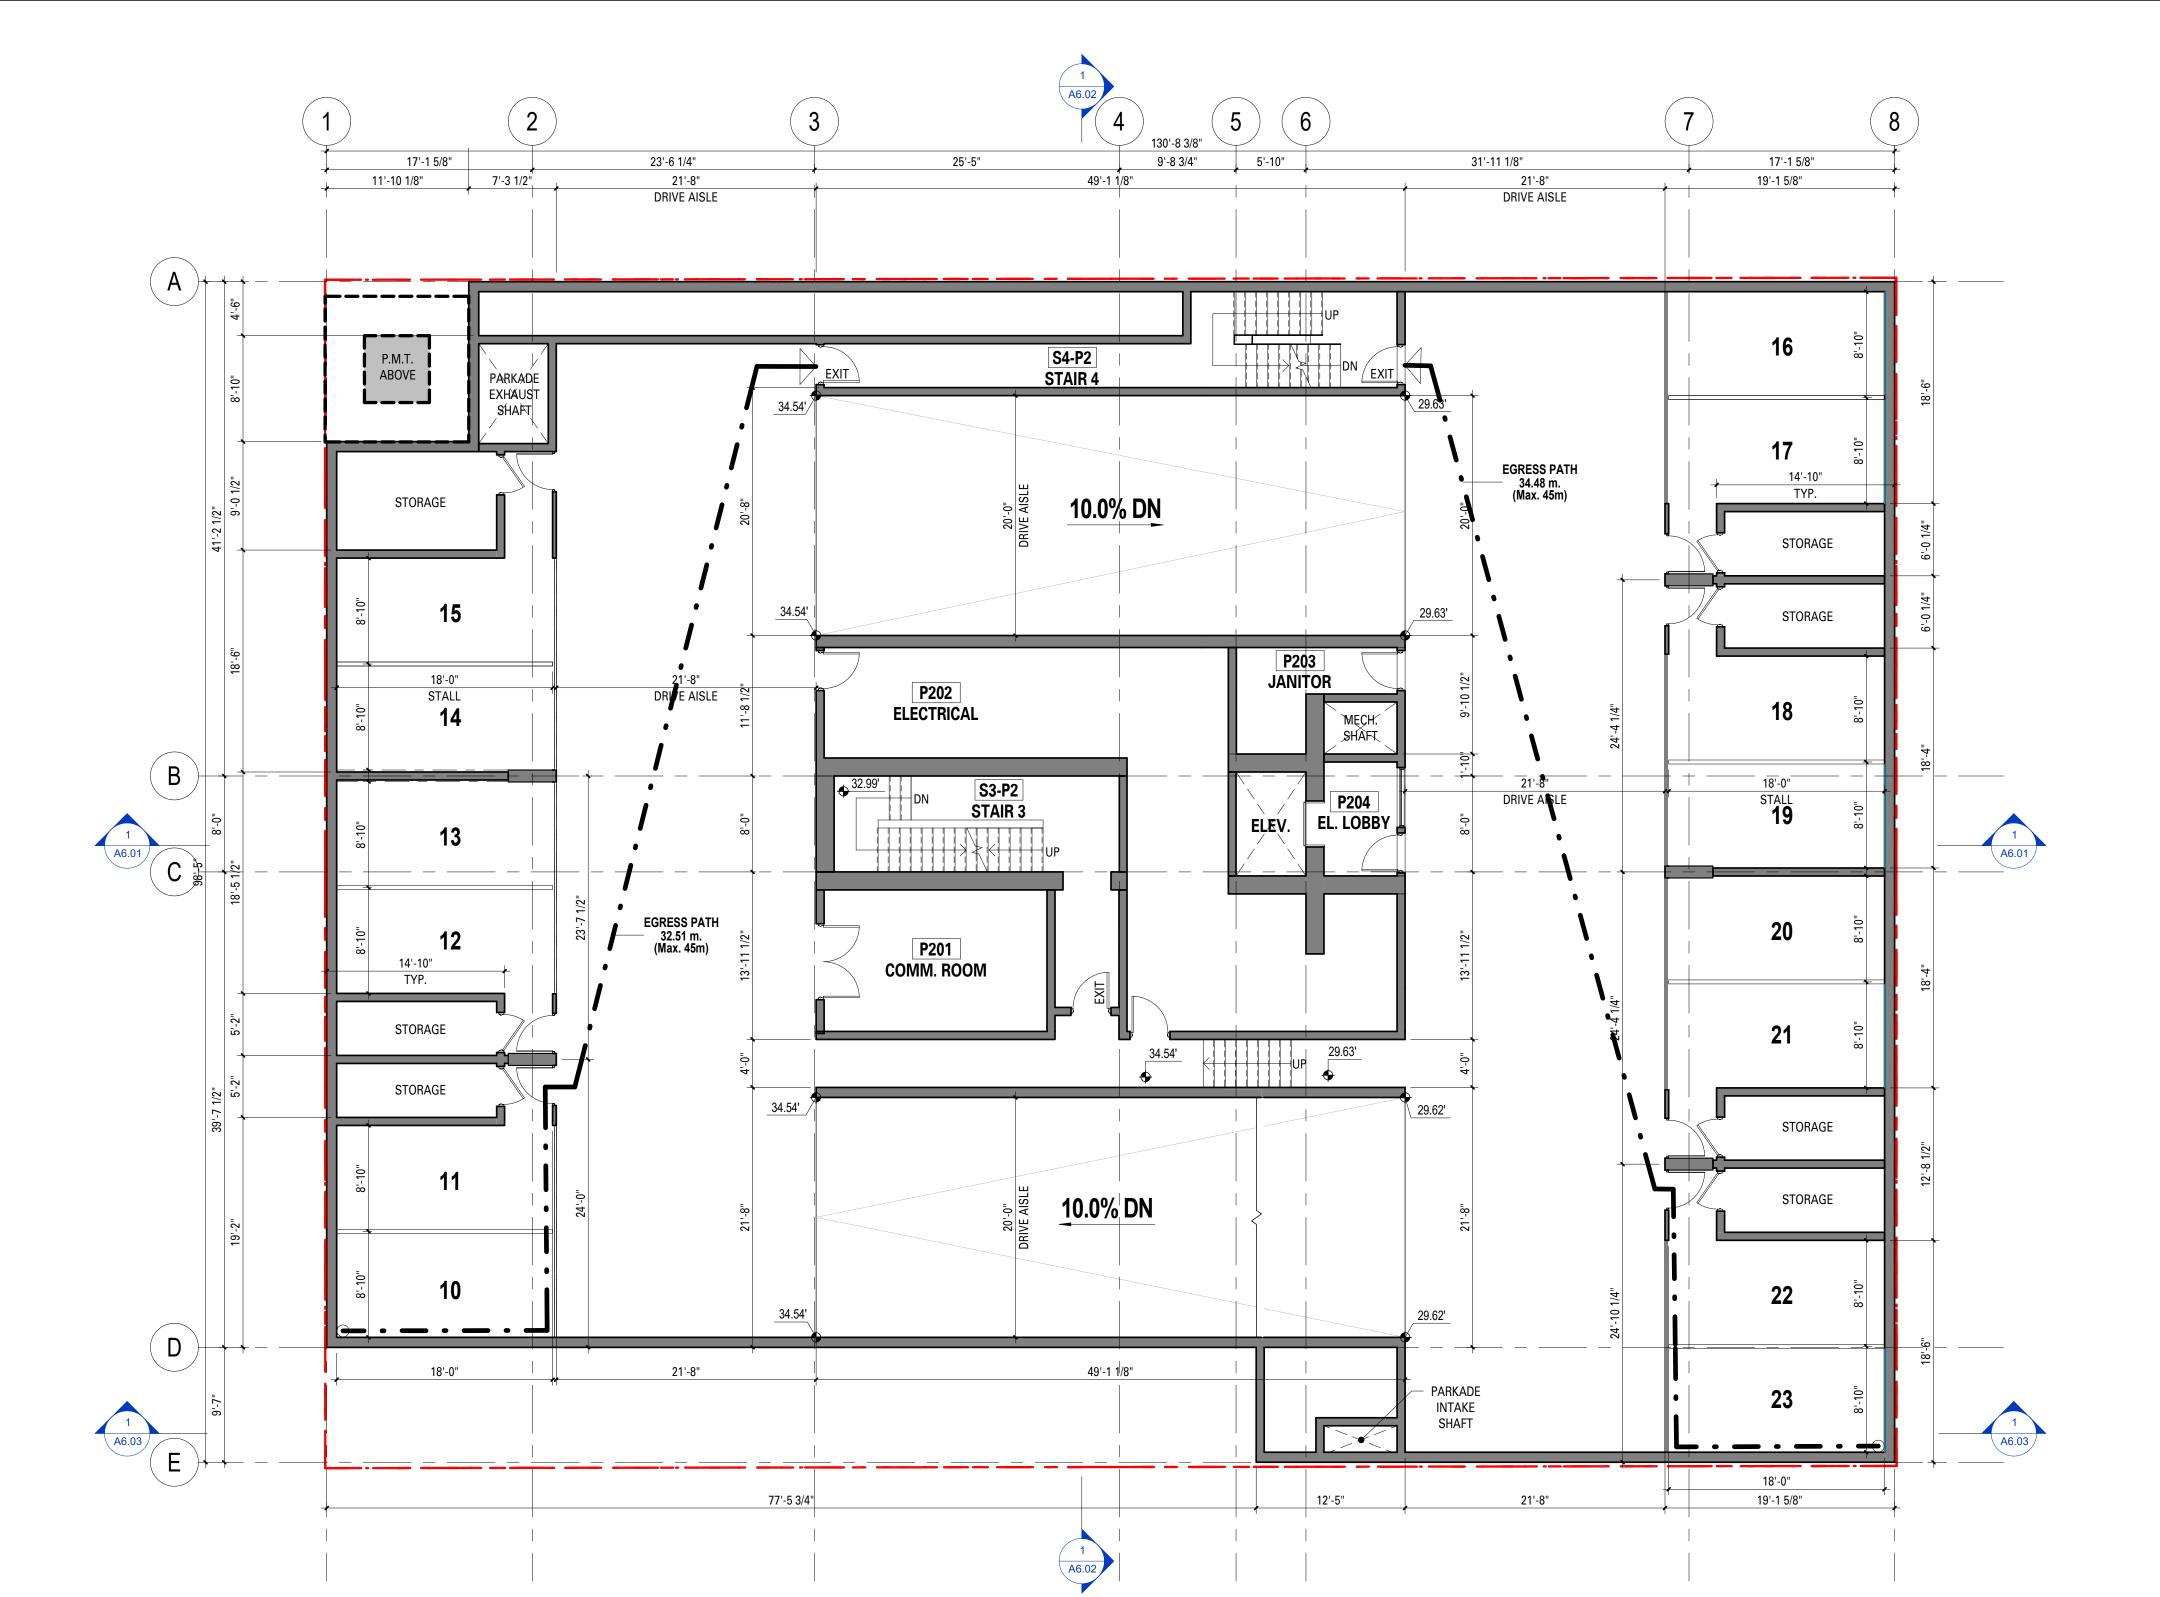

|            |
| VISITOR          |            |
| ACCESSIBLE STALL | 1          |
| REGULAR STALL    | 2          |
| VISITOR: 3       | <u>.</u>   |
| Grand total: 40  |            |

|    | PARKING SCHEDULE (BICYCLE) |       |  |
|----|----------------------------|-------|--|
|    | Description                | Count |  |
|    |                            |       |  |
| BI | CYCLE LOCKER (VERTICAL)    | 5     |  |
| BI | CYCLE STALL (HORIZONTAL)   | 19    |  |
| Gr | and total: 24              |       |  |

Project Title
2030 BARCLAY

2030 Barclay Street Vancouver, BC

## MARCON

. ./0

Client/Owner

MARCON DEVELOPMENTS

5645 199 Street Langley BC V3A 1H9

Sheet Title

LEVEL P3 PLAN

Drawn By Author
Reviewed by Approver

Project Number

Issue/Revis

1/8" = 1'-0"

Sheet Number

A2.01







> **Henriquez Partners Architects** 598 W Georgia Street Vancouver BC Canada V6B 2A3 T 604 687 5681

This drawing is an instrument of service and the property of Shift Architecture Inc. and shall remain their property. The use of this drawing shall be restricted to the original site for which it was prepared and publication thereof is expressly limited to such use. Reuse, reproduction or publication by any method in whole or in part is prohibited without their written consent.

| A   | 2018/07/25 | Issued For DP  |
|-----|------------|----------------|
| No. | Date       | Revision Notes |

2018-07-25

ISSU

**RESIDENTIAL PARKING CALCULATIONS** 

Residential Parking (19 Units) 0.5 per Unit (0 to 538sf) <u>Totals</u> 0.6 per Unit (538sf +) + 1 stall per 2153sf of gross floor area (Max