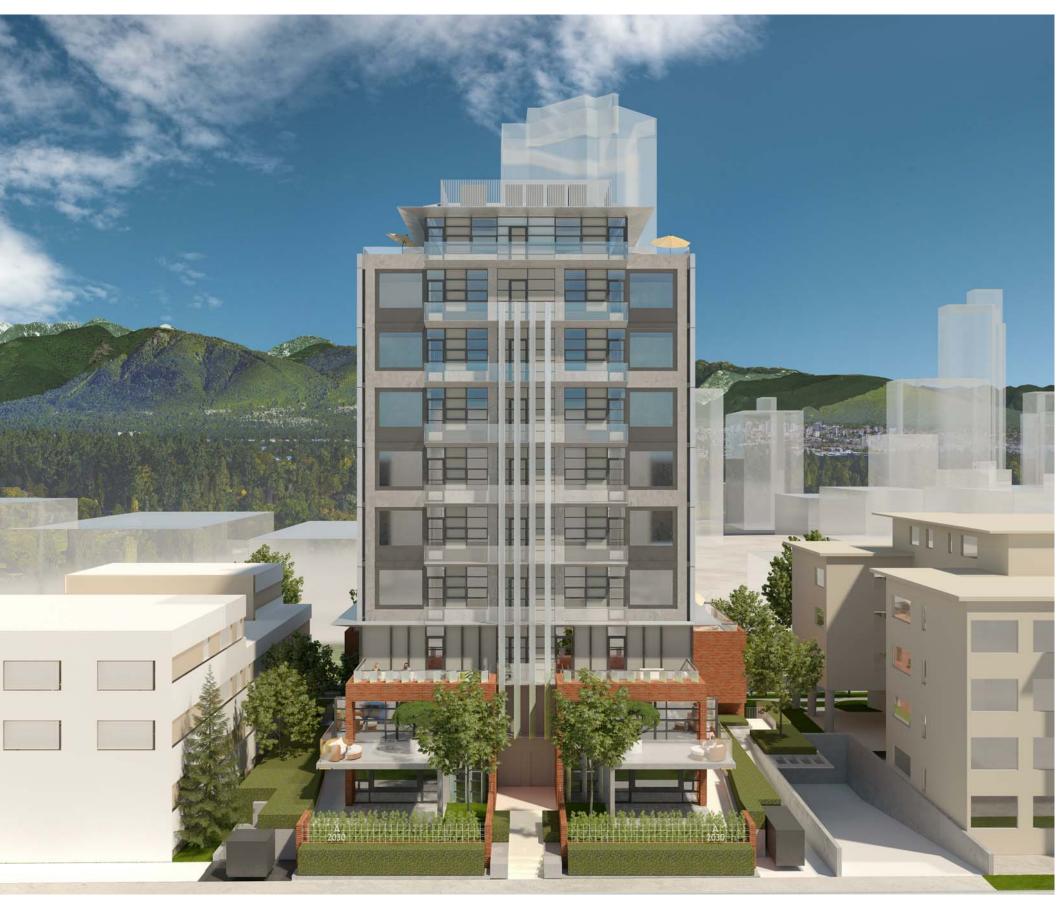

3 SF

34783 SF

Not Placed B3

LEVEL 1 CH1

LEVEL 1 CH1

LEVEL 3 B1

LEVEL 3 B1

LEVEL 4 B1

LEVEL 4 B2

LEVEL 5 B1

LEVEL 5 B1

LEVEL 6 B1

LEVEL 6 B1

LEVEL 7 B1

LEVEL 8 B1

LEVEL 8 B2

LEVEL 9 B1

**Grand total** 

LEVEL 9 B1 324

LEVEL 10 B3 306

LEVEL 7

LEVEL 1 CH2 104

LEVEL 1 CH2 103

LEVEL 2 CH1 107

LEVEL 2 CH1 108

LEVEL 2 CH2 105

LEVEL 2 CH2 106

5645 199 Street Langley BC V3A 1H9

Sheet Title

**UNIT AREAS** 

Drawn By Author Reviewed by Approver Project Number 1706 Plot Date

Issue Date

2018/07/25 Issue/Revision 1" = 20'-0"

Sheet Number

1828 SF 1828 SF

LEVEL 5 1" = 20'-0"



LEVEL 6 1" = 20'-0"



LEVEL 7 1" = 20'-0"



LEVEL 8 1" = 20'-0"



852 SF

1800 SF

1800 SF



4 LEVEL 4
1" = 20'-0"

LEVEL 1 1" = 20'-0"

CH2

LEVEL 2

1" = 20'-0"





PERSPECTIVE - NORTH VIEW



PERSPECTIVE - SOUTH VIEW



N Henriquez Partners Archite Q 598 W Georgia Street Vancouver BC Canada V6B 2A3 T 604 687 5681

This drawing is an instrument of service and the property of Shift Architecture Inc. and shall remain their property. The use of this drawing shall be restricted to the original site for which it was prepared and publication thereof is expressly limited to such use. Reuse, reproduction or publication by any method in whole or in part is prohibited without their written consent.

|     | 1          | 1              |
|-----|------------|----------------|
|     |            |                |
|     |            |                |
|     |            |                |
|     |            |                |
|     |            |                |
|     |            |