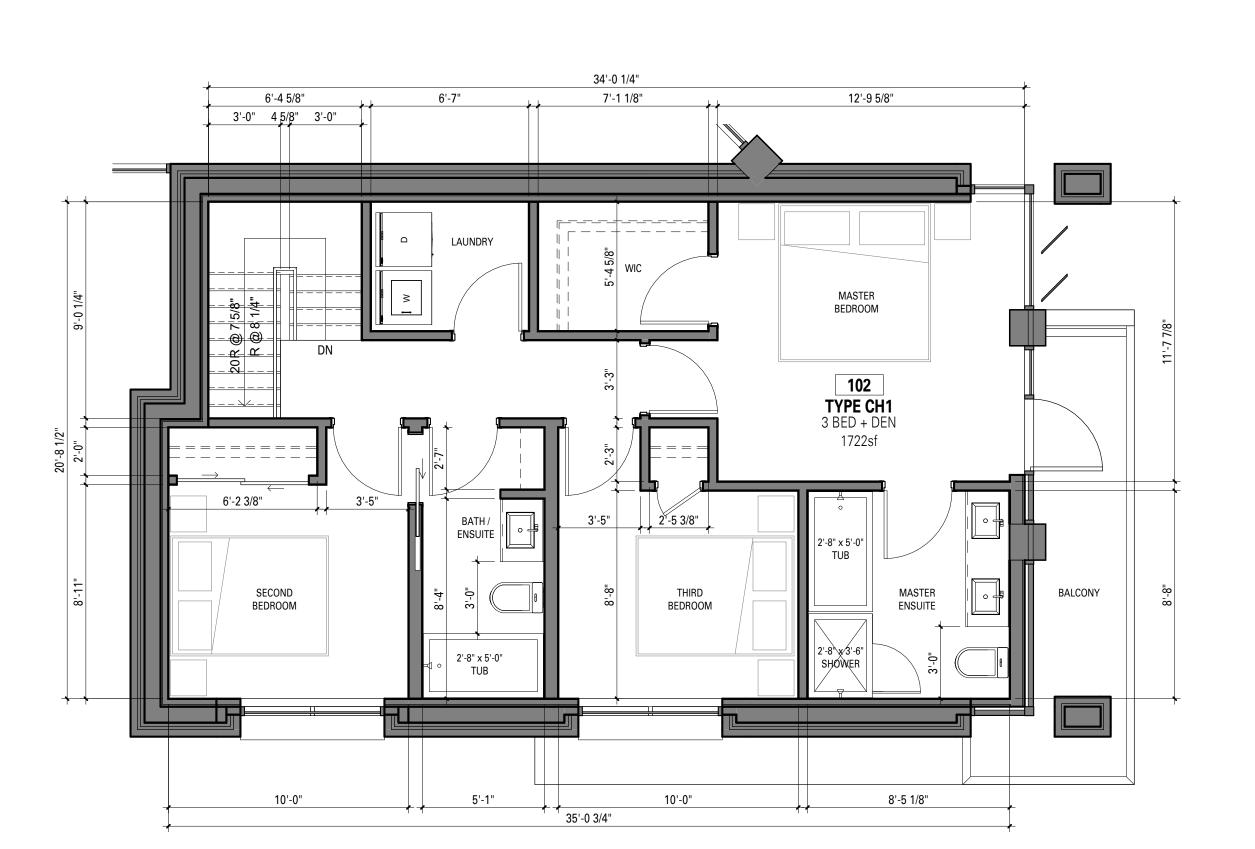

by    | Approver   |
| Project Number |            |
| 1706           |            |
| Plot Date      | Issue Date |
|                | 2018/07/25 |

1/4" = 1'-0"

Sheet Number

A7.01



200,1000 West 3rd Street

T 604 687 5681

This drawing is an instrument of service and the property of Shift Architecture Inc. and shall remain their property. The use of this drawing shall be restricted to the original site for

which it was prepared and publication thereof is expressly limited to such use. Reuse, reproduction or publication by any method in whole or in part is prohibited without their

written consent.

North Vancouver, BC V7P 3J6 **T** 604.988.7501 | shiftarchitecture.ca

**Henriquez Partners Architects** 

598 W Georgia Street Vancouver BC Canada V6B 2A3



1 UNIT TYPE CH1 - LEVEL 1



2 UNIT TYPE CH1 - LEVEL 2





**Henriquez Partners Architects** 

598 W Georgia Street Vancouver BC Canada V6B 2A3 T 604 687 5681

This drawing is an instrument of service and the property of Shift Architecture Inc. and shall remain their property. The use of this drawing shall be restricted to the original site for which it was prepared and publication thereof is expressly limited to such use. Reuse, reproduction or publication by any method in whole or in part is prohibited without their written consent.



Project Title

**2030 BARCLAY** 

2030 Barclay Street Vancouver, BC

## MARCON

Client/Owner

MARCON DEVELOPMENTS

5645 199 Street Langley BC V3A 1H9

**UNIT PLANS - CITY HOME C2** 

Author Drawn By Reviewed by Approver Project Number

1706 Plot Date

2018/07/25

1/4" = 1'-0"

Shee