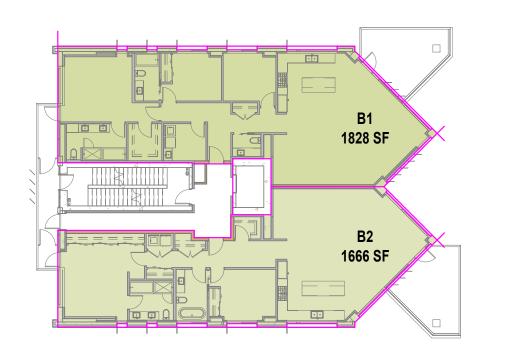

3

Not Placed

852 SF

844 SF

949 SF

949 SF

870 SF

862 SF

953 SF

953 SF

1800 SF

1800 SF

1828 SF

1666 SF

1828 SF

1666 SF

1828 SF

1828 SF

2343 SF

34783 SF

Not Placed B3

LEVEL 1 CH1

LEVEL 1 CH1

LEVEL 3 B1

LEVEL 3 B1

LEVEL 4 B1

LEVEL 4 B2

LEVEL 5 B1

LEVEL 5 B1

LEVEL 6 B1

LEVEL 6 B1

LEVEL 7 B1

LEVEL 8 B1

LEVEL 8 B2

LEVEL 9 B1

**Grand total** 

LEVEL 9 B1 324

LEVEL 10 B3 306

LEVEL 7

LEVEL 1 CH2 104

LEVEL 1 CH2 103

LEVEL 2 CH1 107

LEVEL 2 CH1 108

LEVEL 2 CH2 105

LEVEL 2 CH2 106

5645 199 Street Langley BC V3A 1H9

Sheet Title

**UNIT AREAS** 

Drawn By Author Reviewed by Approver Project Number 1706 Plot Date

Issue Date

2018/07/25 Issue/Revision 1" = 20'-0"

Sheet Number

1828 SF 1828 SF

LEVEL 5 1" = 20'-0"



LEVEL 6 1" = 20'-0"



LEVEL 7 1" = 20'-0"



LEVEL 8 1" = 20'-0"



852 SF

1800 SF

1800 SF



4 LEVEL 4
1" = 20'-0"

LEVEL 1 1" = 20'-0"

CH2

LEVEL 2

1" = 20'-0"





PERSPECTIVE - NORTH VIEW



PERSPECTIVE - SOUTH VIEW



N Henriquez Partners Archite Q 598 W Georgia Street Vancouver BC Canada V6B 2A3 T 604 687 5681

This drawing is an instrument of service and the property of Shift Architecture Inc. and shall remain their property. The use of this drawing shall be restricted to the original site for which it was prepared and publication thereof is expressly limited to such use. Reuse, reproduction or publication by any method in whole or in part is prohibited without their written consent.

|     | 1          | 1              |
|-----|------------|----------------|
|     |            |                |
|     |            |