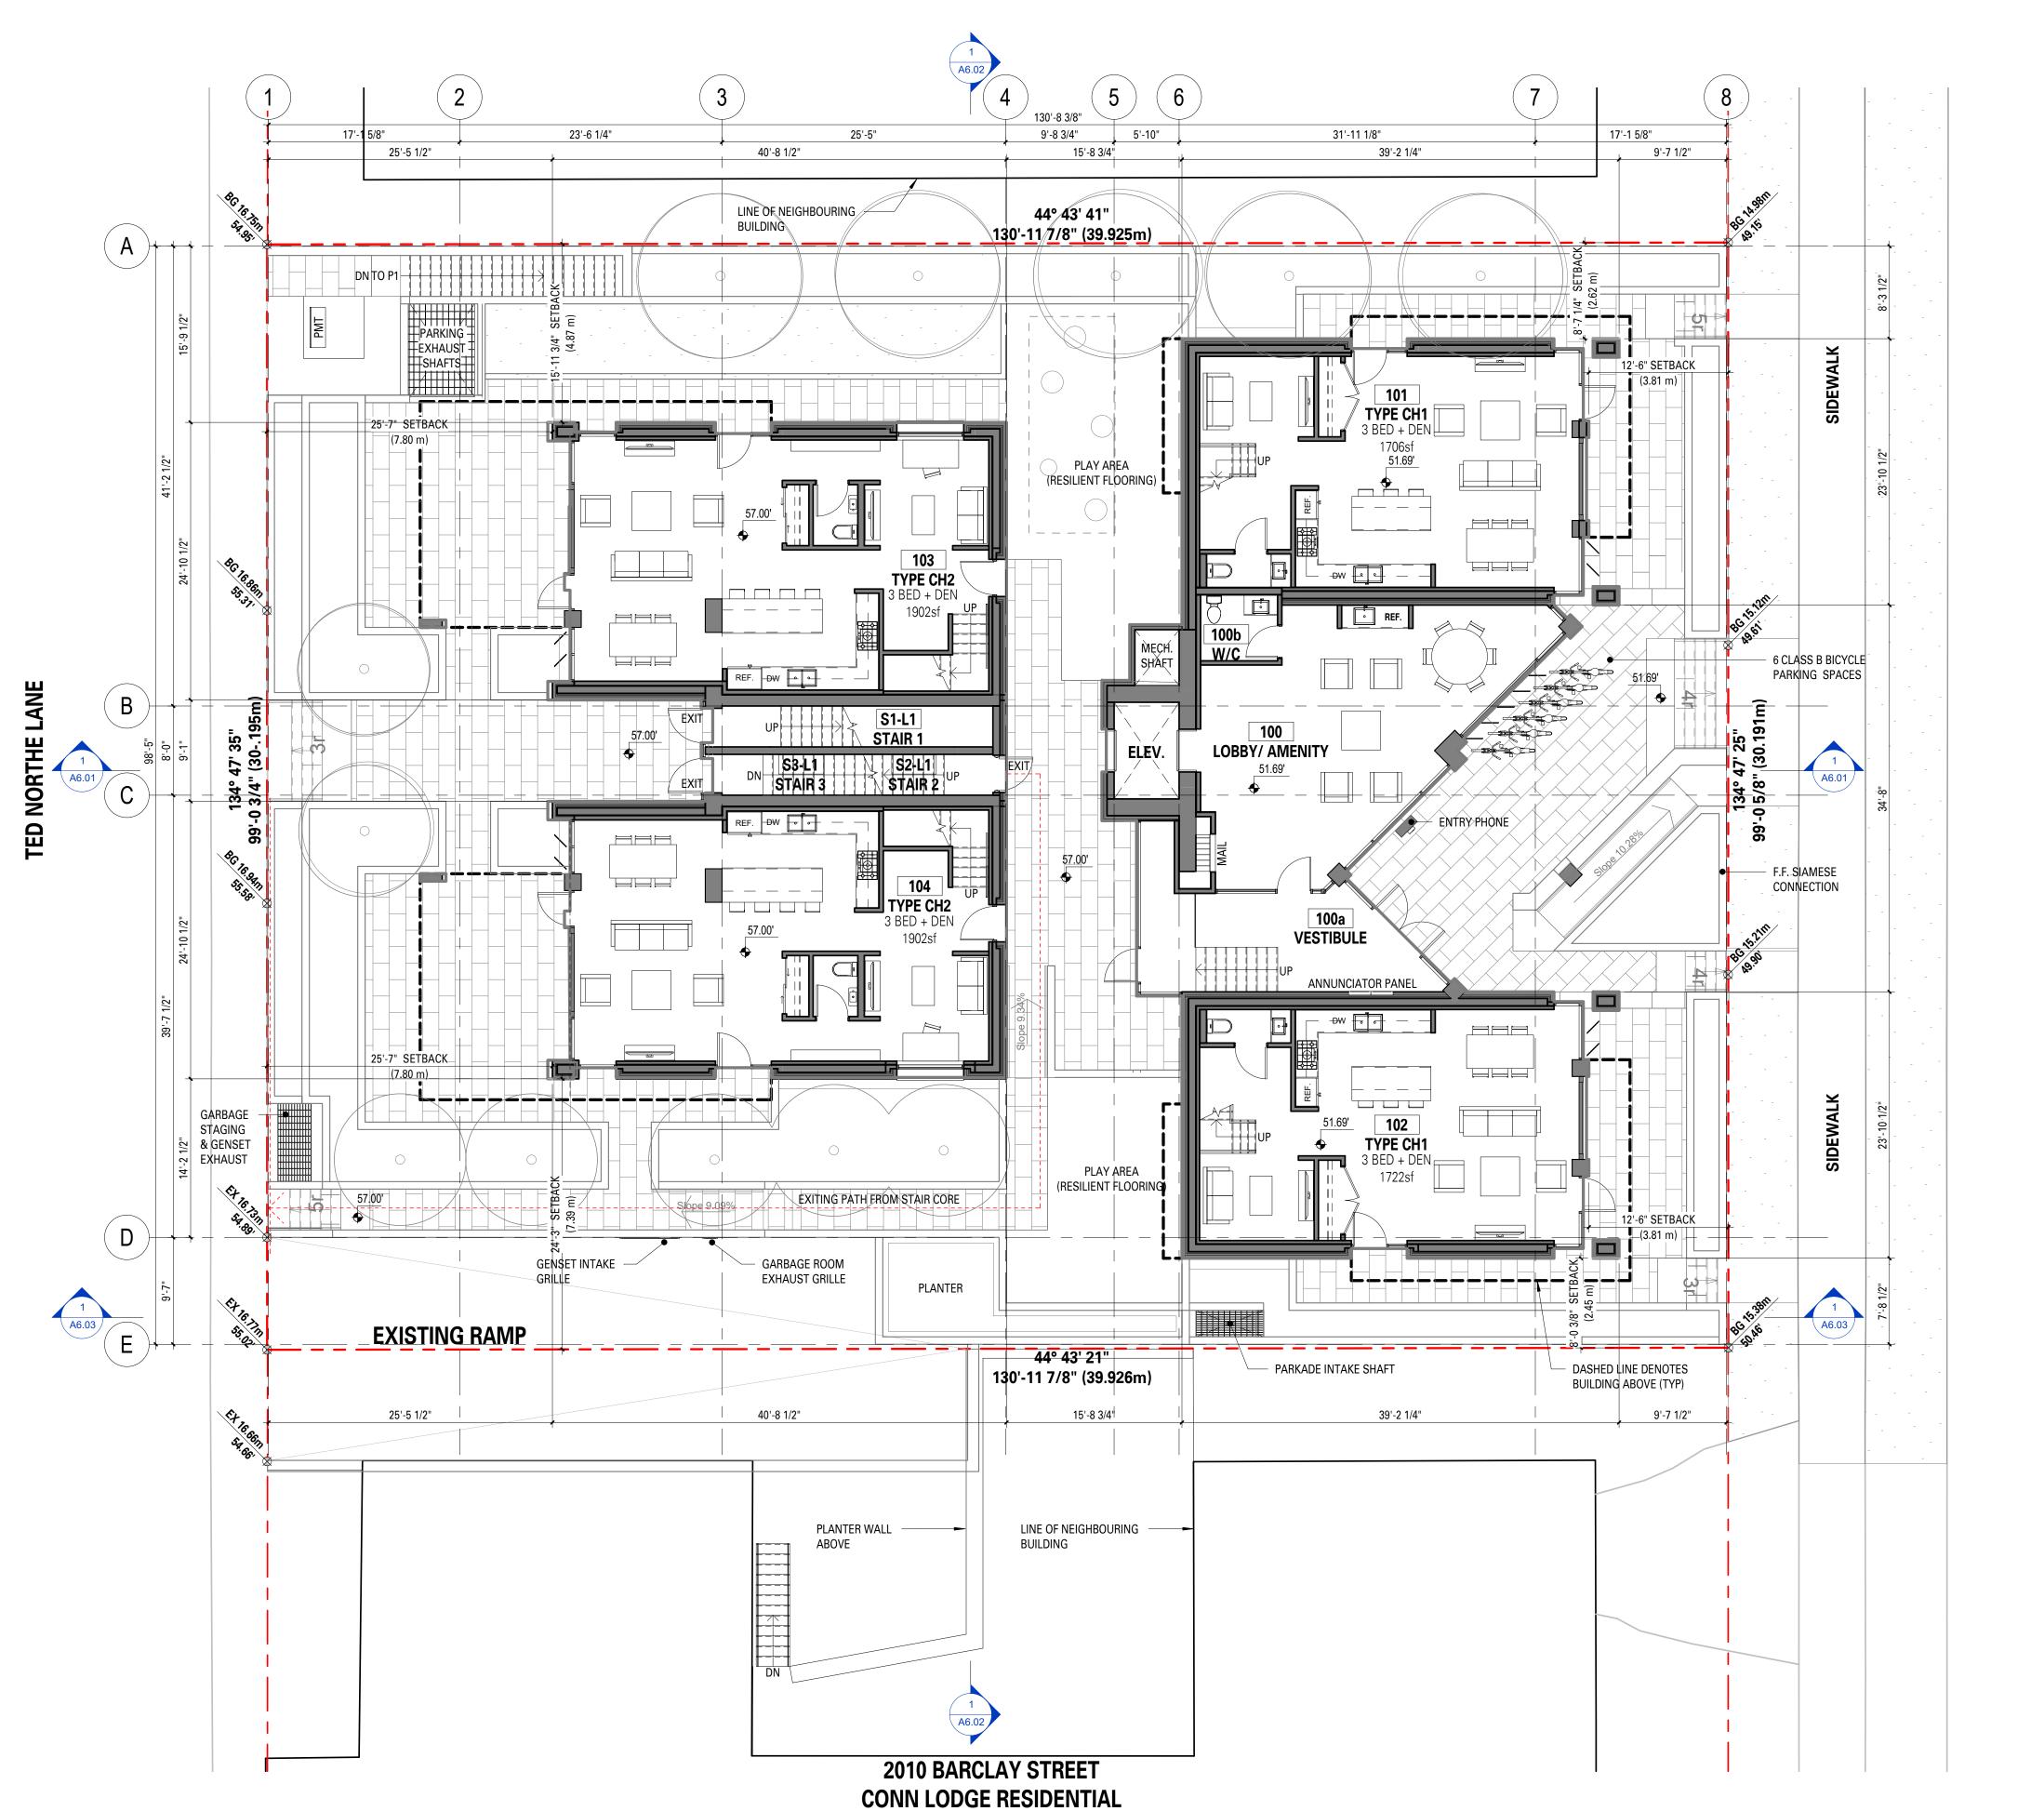

1    |
| REGULAR STALL    | 2    |
| VISITOR: 3       |      |
| Grand total: 40  |      |

| PARKING SCHEDULE (BIC      | YCLE) |
|----------------------------|-------|
| Description                | Count |
|                            |       |
| BICYCLE LOCKER (VERTICAL)  | 5     |
| BICYCLE STALL (HORIZONTAL) | 19    |

A 2018/07/25 Issued For DP

**Revision Notes** 

No. Date

**ARCHITECTURE** 

North Vancouver, BC V7P 3J6

T 604.988.7501 | shiftarchitecture.ca

200,1000 West 3rd Street

MARCON DEVELOPMENTS

5645 199 Street Langley BC V3A 1H9

**LEVEL 1 PLAN** 

Client/Owner

Drawn By Reviewed by

Project Number

1706

Plot Date Issue Date

Sheet Number

2018/07/25

Issue/Revision

C:\REVIT 2018 LOCAL FILES\1706 BARCLAY BUILDING (Central)\_paul.rvt

Author

1/8" = 1'-0"

A2.04

2







**Henriquez Partners Architects** 598 W Georgia Street Vancouver BC Canada V6B 2A3 T 604 687 5681

This drawing is an instrument of service and the property of Shift Architecture Inc. and shall remain their property. The use of this drawing shall be restricted to the original site for which it was prepared and publication thereof is expressly limited to such use. Reuse, reproduction or publication by any method in whole or in part is prohibited without their written consent.

| A   | 2018/07/25 | Issued For DP  |
|-----|------------|----------------|
| No. | Date       | Revision Notes |

Project Title

2030 Barclay Street Vancouver, BC

2030 BARCLAY

## MARCON

MARCON DEVELOPMENTS

5645 199 Street Langley BC V3A 1H9

**LEVEL 2 PLAN** 

Drawn By Reviewed by Project Number

Plot Date

I