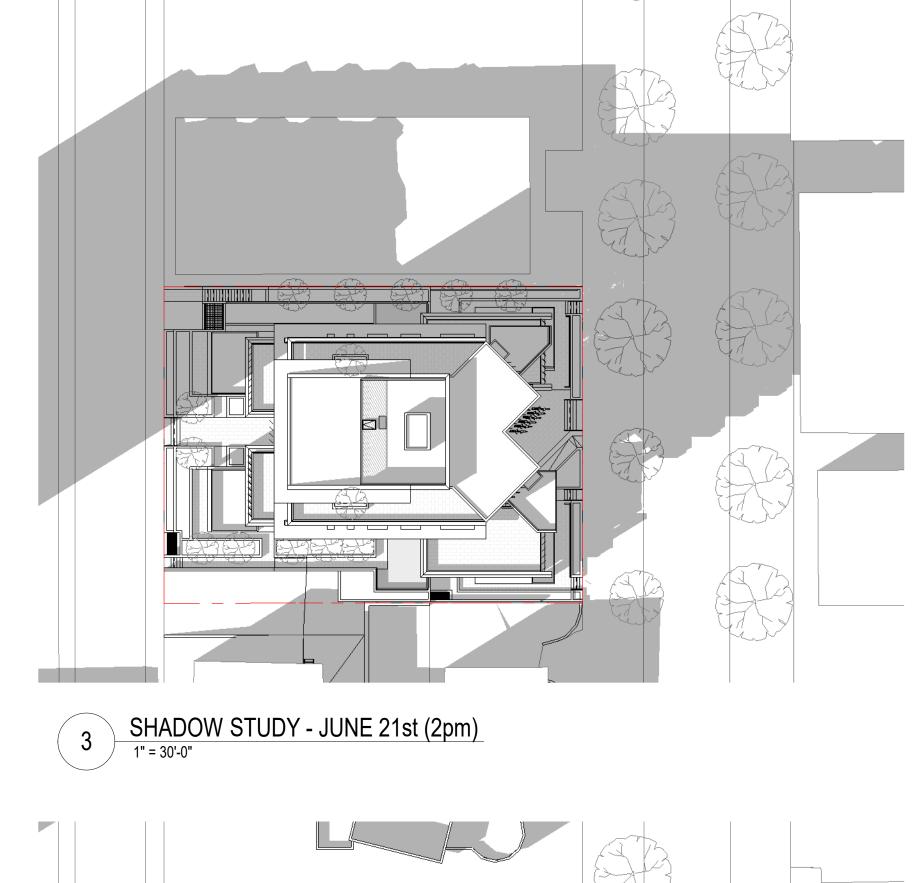

ecture Inc. and shall remain their property. The use of this drawing shall be restricted to the original site for which it was prepared and publication thereof is expressly limited to such use. Reuse, reproduction or publication by any method in whole or in part is prohibited without their written consent.



Revision Notes

No. Date

Project Title

2030 Barclay Street Vancouver, BC

2030 BARCLAY

## MARCON

Client/Owner

MARCON DEVELOPMENTS

5645 199 Street Langley BC V3A 1H9

Sheet Title
SITE PLAN

Reviewed by
Project Number

Drawn By

1706

Plot Date

2018/07/25

3/32" = 1'-0"

Sheet Number

A 4 00

Issue Date





1 SHADOW STUDY - JUNE 21st (10am)



4 SHADOW STUDY - SEPT / MARCH 21st (10am)



2 SHADOW STUDY - JUNE 21st (12pm)
1" = 30'-0"



5 SHADOW STUDY - SEPT / MARCH 21st (12pm)





6 SHADOW STUDY - SEPT / MARCH 21st (2pm)

SHFT

200,1000 West 3rd Street North Vancouver, BC V7P 3J6 **T** 604.988.7501 | shiftarchitecture.ca

Henriquez Partners Archite

I Q 598 W Georgia Street
Vancouver BC Canada V6B 2A3
T 604 687 5681

This drawing is an instrument of service and the property of Shift Architecture Inc. and shall remain their property. The use of this drawing shall be restricted to the original site for which it was prepared and publication thereof is expressly limited to such use. Reuse, reproduction or publication by any method in whole or in part is prohibited without their written consent.

| Α   | 2018/07/25 | Issued For DP  |
|-----|------------|----------------|
| No. | Date       | Revision Notes |

SSUED FOR DP - 2018-07-25

Project Title
2030 BARCLAY

203