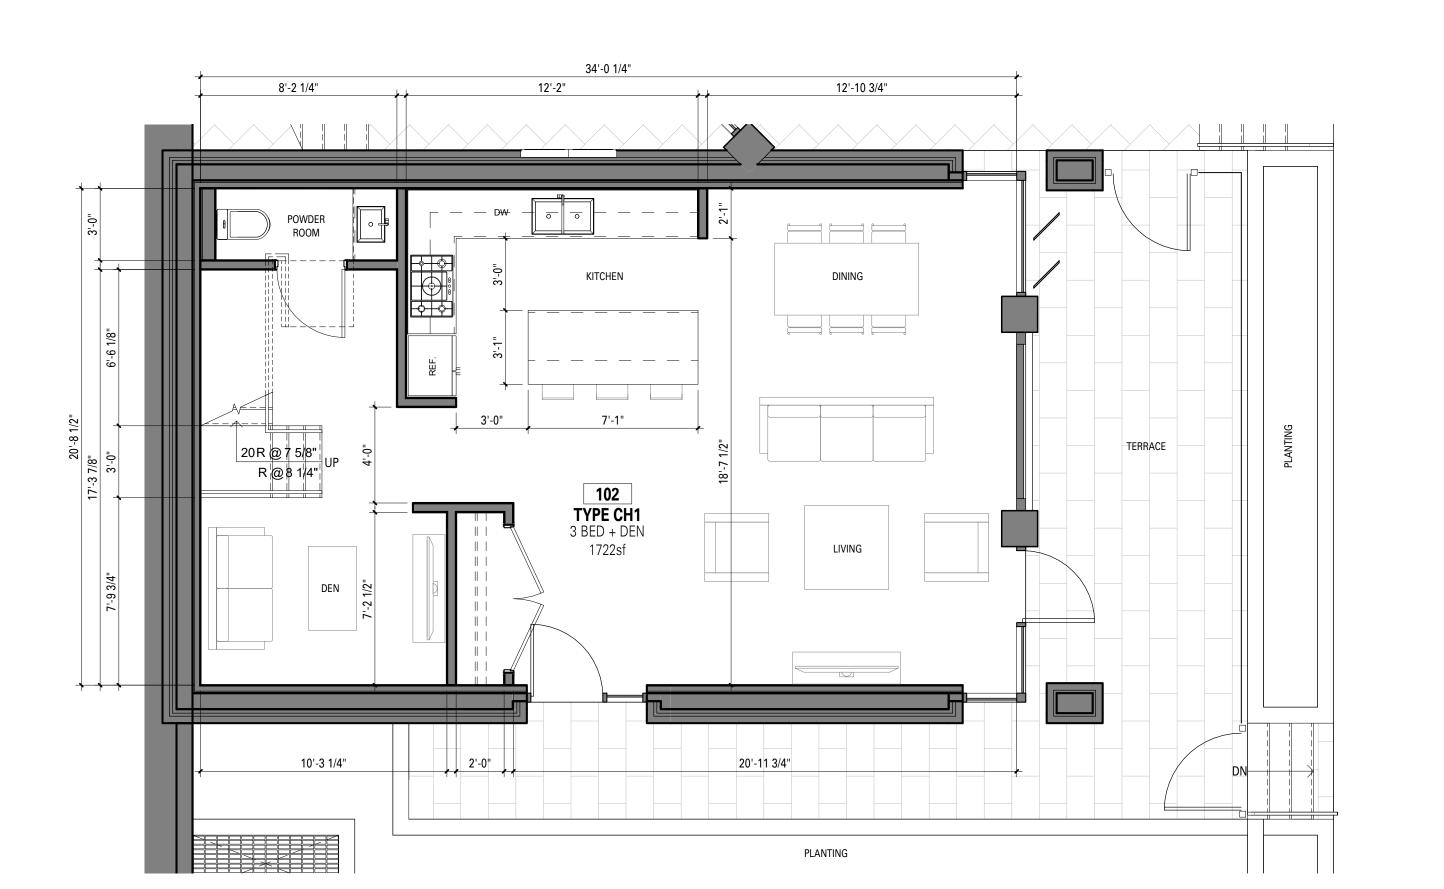

----|------------|
| Reviewed by    | Approver   |
| Project Number |            |
| 1706           |            |
| Plot Date      | Issue Date |
|                | 2018/07/25 |

1/4" = 1'-0"

Sheet Number

A7.01



200,1000 West 3rd Street

T 604 687 5681

This drawing is an instrument of service and the property of Shift Architecture Inc. and shall remain their property. The use of this drawing shall be restricted to the original site for

which it was prepared and publication thereof is expressly limited to such use. Reuse, reproduction or publication by any method in whole or in part is prohibited without their

written consent.

North Vancouver, BC V7P 3J6 **T** 604.988.7501 | shiftarchitecture.ca

**Henriquez Partners Architects** 

598 W Georgia Street Vancouver BC Canada V6B 2A3



1 UNIT TYPE CH1 - LEVEL 1



2 UNIT TYPE CH1 - LEVEL 2





**Henriquez Partners Architects** 

598 W Georgia Street Vancouver BC Canada V6B 2A3 T 604 687 5681

This drawing is an instrument of service and the property of Shift Architecture Inc. and shall remain their property. The use of this drawing shall be restricted to the original site for which it was prepared and publication thereof is expressly limited to such use. Reuse, reproduction or publication by any method in whole or in part is prohibited without their written consent.



Project Title

**2030 BARCLAY** 

2030 Barclay Street Vancouver, BC

## MARCON

Client/Owner

MARCON DEVELOPMENTS

5645 199 Street Langley BC V3A 1H9

**UNIT PLANS - CITY HOME C2** 

Author Drawn By Reviewed by Approver Project Number

1706 Plot Date

2