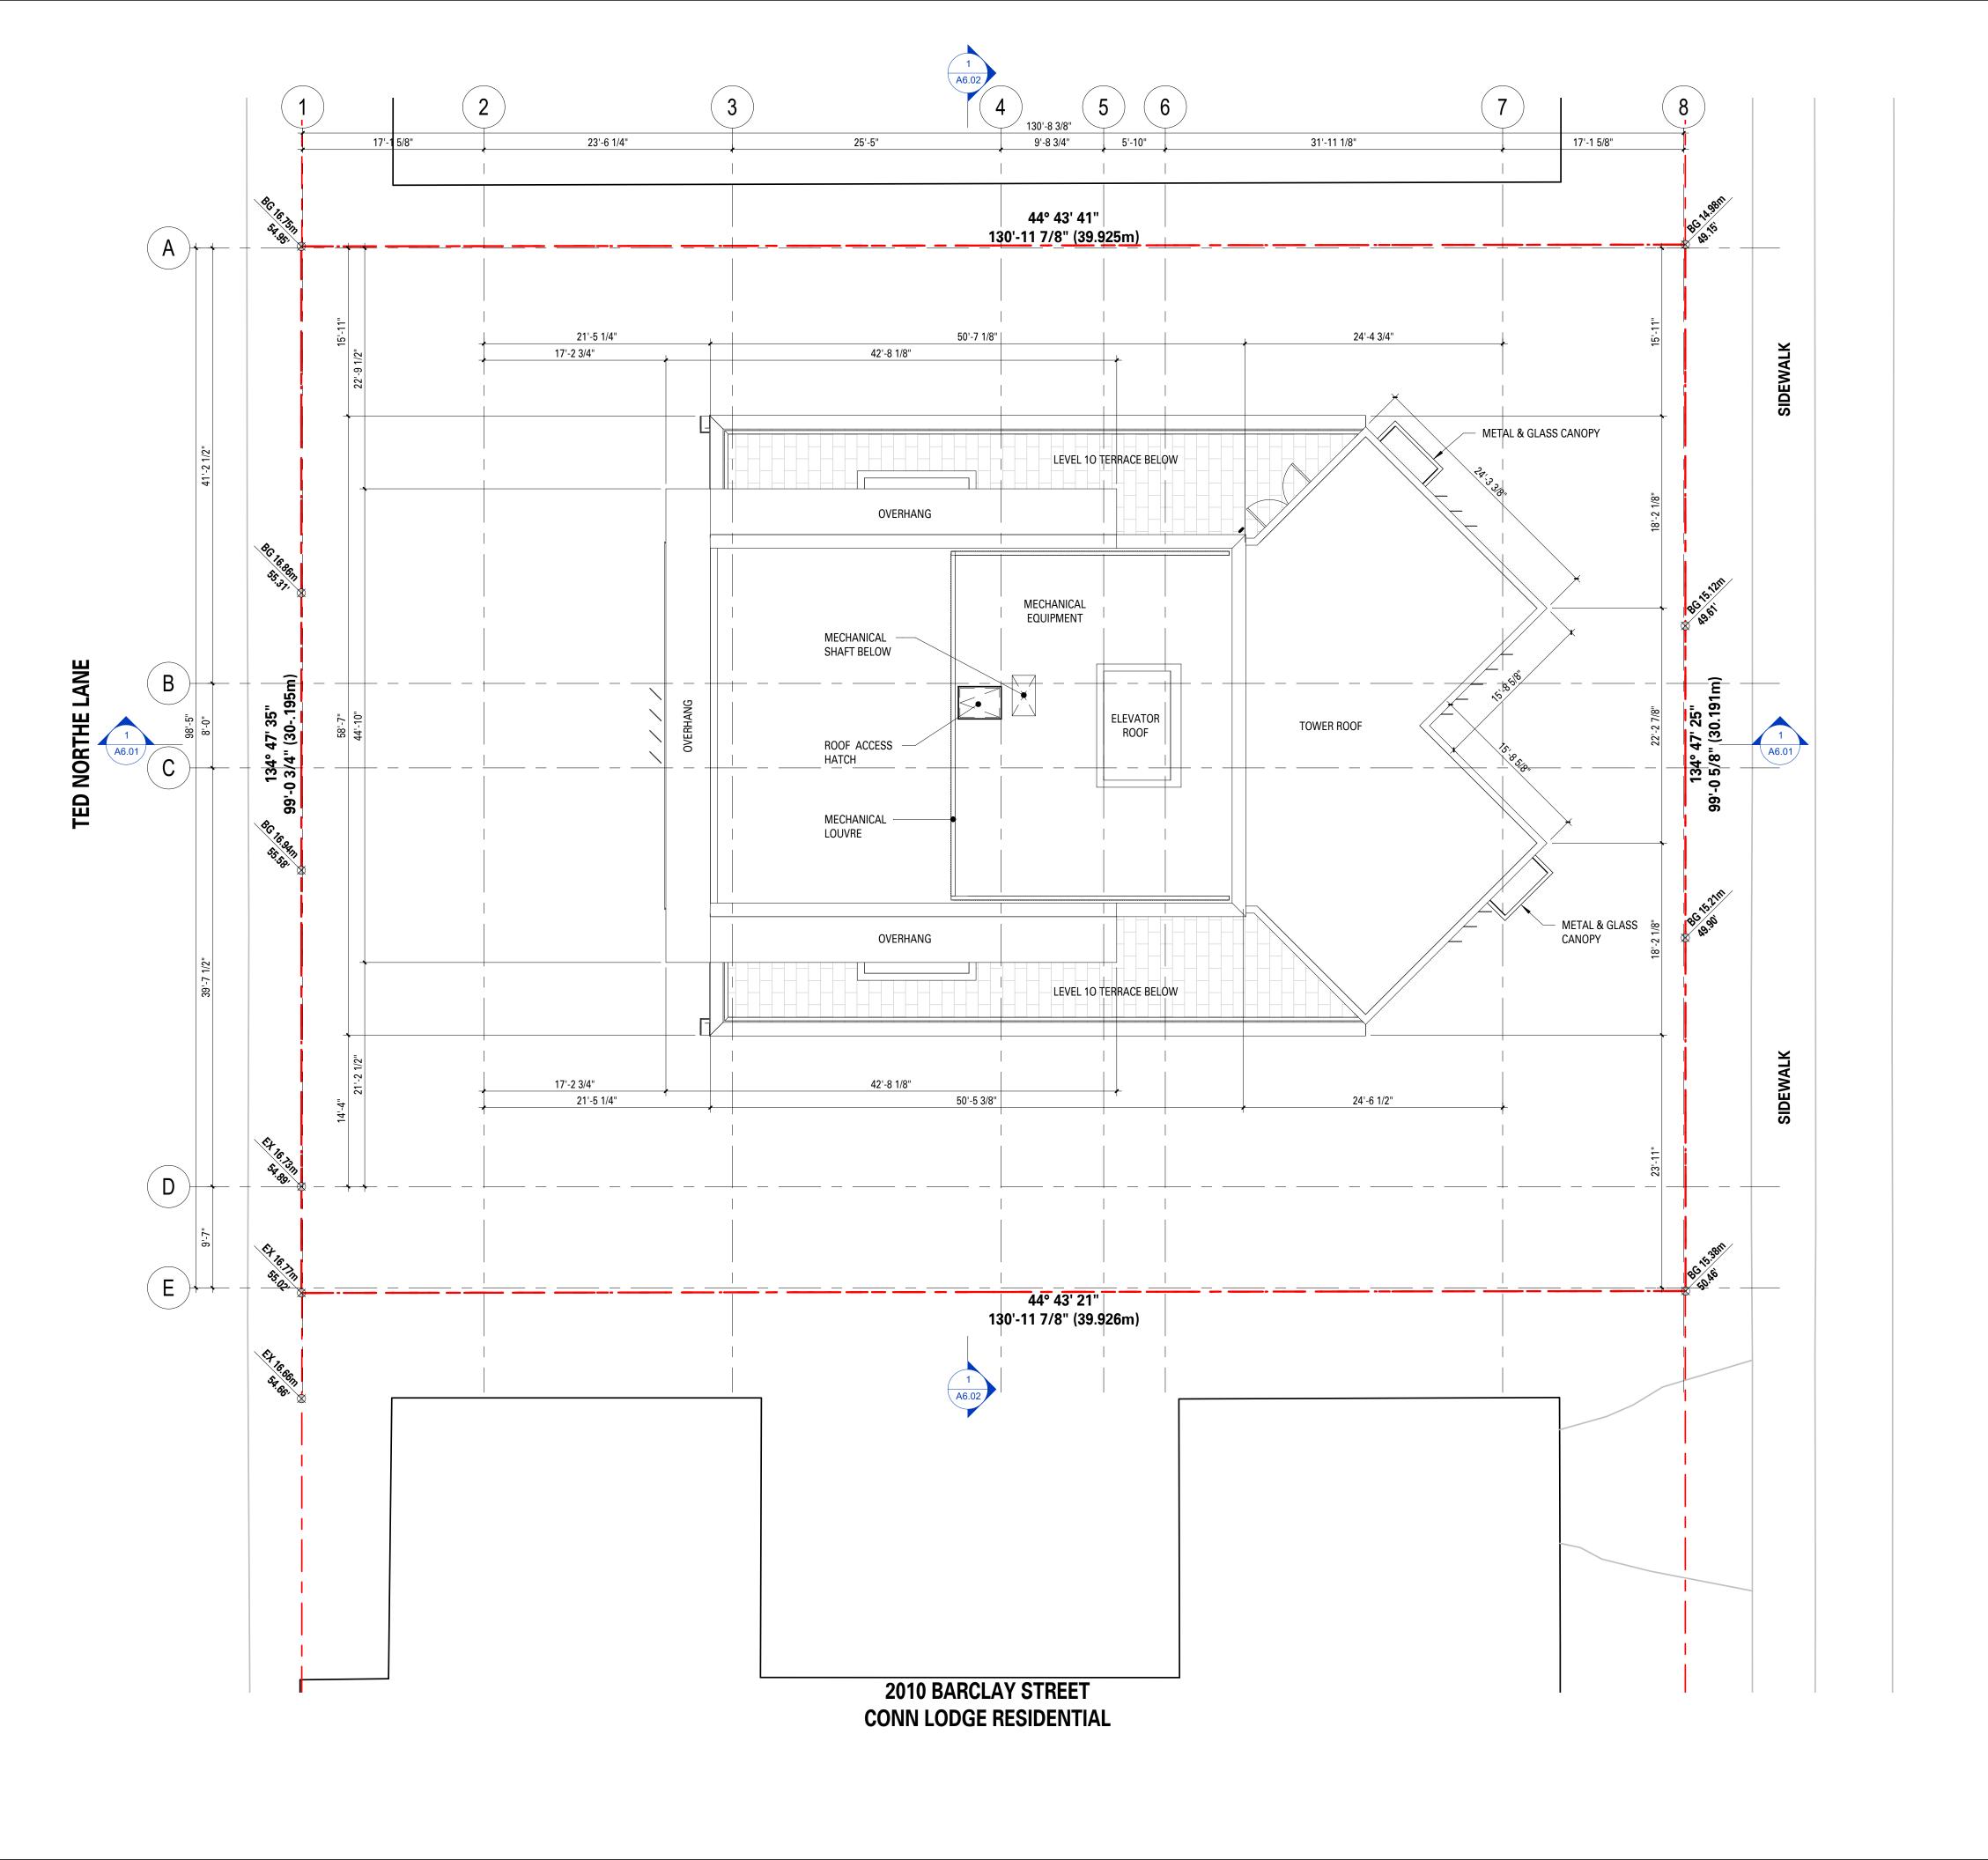

REET

200,1000 West 3rd Street North Vancouver, BC V7P 3J6

T 604.988.7501 | shiftarchitecture.ca

598 W Georgia Street Vancouver BC Canada V6B 2A3 T 604 687 5681

This drawing is an instrument of service and the property of Shift Architecture Inc. and shall remain their property. The use of this drawing shall be restricted to the original site for which it was prepared and publication thereof is expressly limited to such use. Reuse, reproduction or publication by any method in whole or in part is prohibited without their written consent.



Project Title **2030 BARCLAY** 

2030 Barclay Street Vancouver, BC

## MARCON

MARCON DEVELOPMENTS

5645 199 Street Langley BC V3A 1H9

**ROOF PLAN** 

Drawn By Reviewed by

Project Number

Plot Date

1/8" = 1'-0"

Sheet Number

Issue Date 2018/07/25





598 W Georgia Street Vancouver BC Canada V6B 2A3

This drawing is an instrument of service and the property of Shift Architecture Inc. and shall remain their property. The use of this drawing shall be restricted to the original site for which it was prepared and publication thereof is expressly limited to such use. Reuse, reproduction or publication by any method in whole or in part is prohibited without their

T 604 687 5681



2030 BARCLAY

2030 Barclay Street Vancouver, BC

## MARCON

MARCON DEVELOPMENTS

Langley BC V3A 1H9

NORTH ELEVATION

Drawn By Reviewed by

Project Number

Issue Date

1/8" = 1'-0"

2018/07/25

WINDOW - VINYL - COLOUR TO MATCH BENJAMIN MOORE 'GRAY 2121-10' C/W LOW-E DOUBLE GLAZING

FIN-01 HEAVY GAUGE METAL FLASHING - COLOUR TO MATCH SHERWIN WILLIAMS 'CITYSCAPE