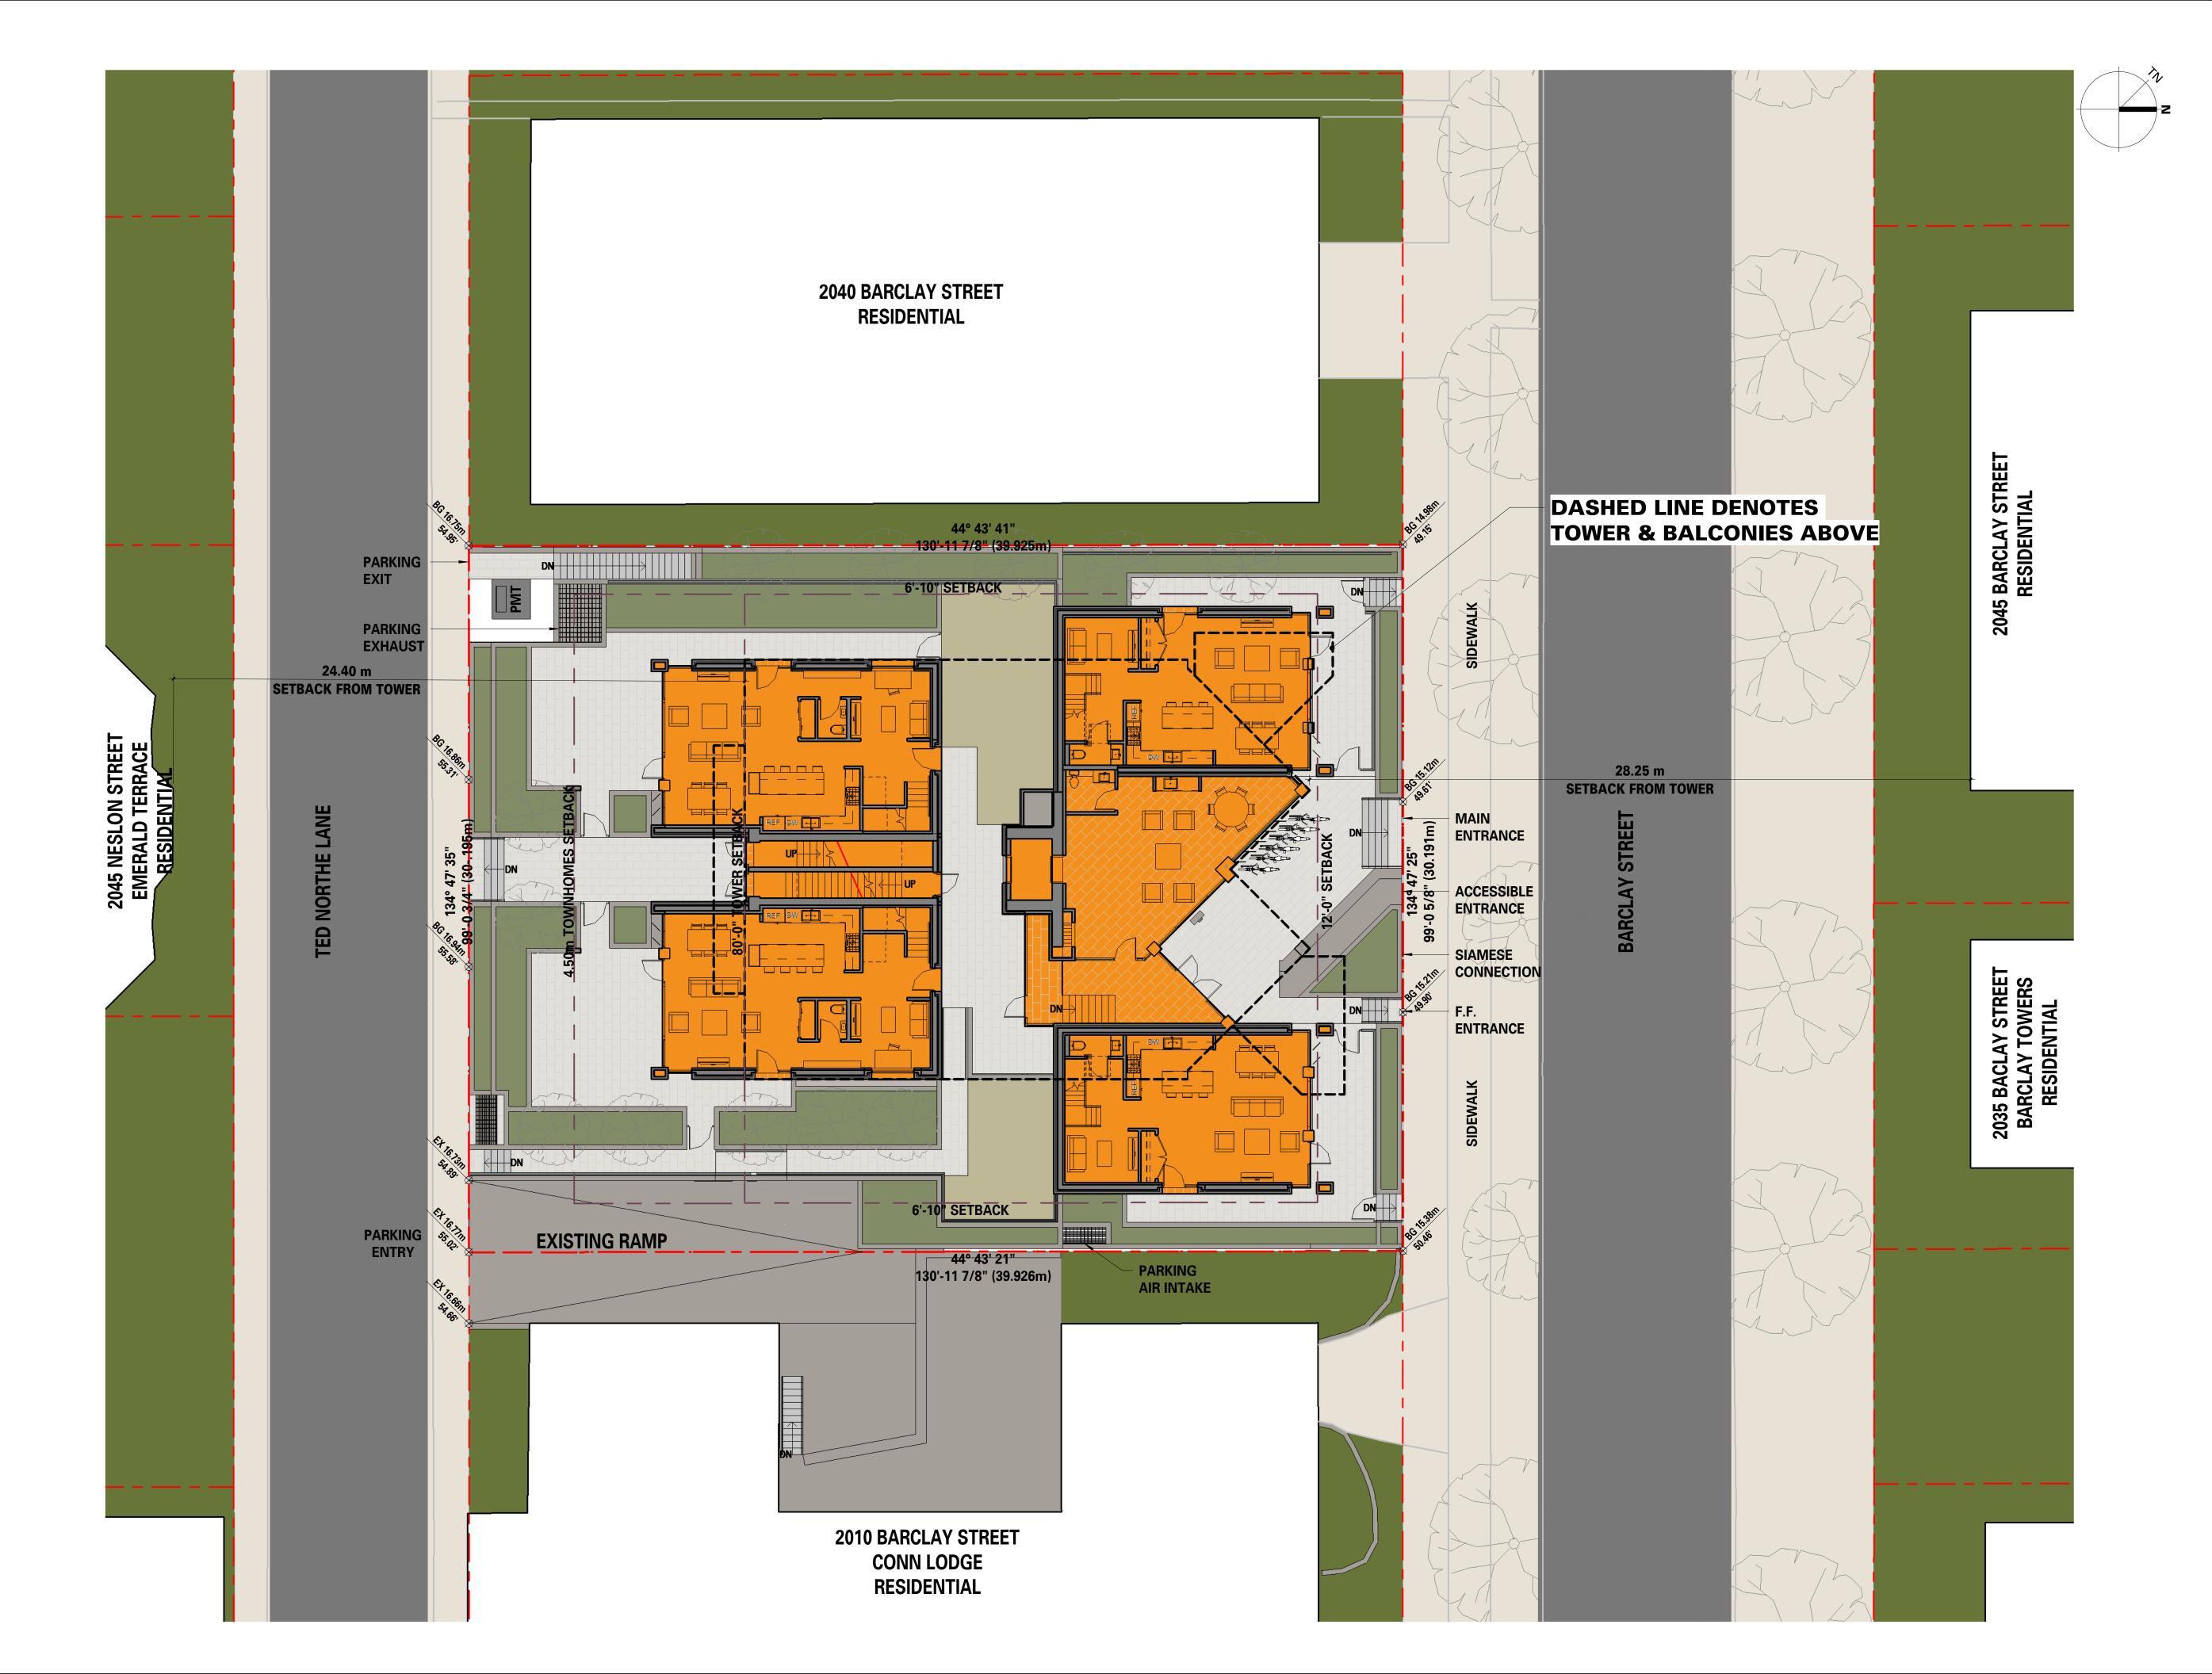

DEVELOPMENTS

5645 199 Street Langley BC V3A 1H9

CONTEXT & FIRE PLAN

Drawn By Author
Reviewed by Approver

Project Number
1706

Plot Date

Issue Date 2018/07/25

Scale
1" = 60'-0"

Sheet Number

A1.01



**ARCHITECTURE** 



No. Date





2030 Barclay Street Vancouver, BC



MARCON DEVELOPMENTS

5645 199 Street Langley BC V3A 1H9 Sheet Title

Client/Owner

CONTEXT IMAGES

Drawn By Author Reviewed by Approver

Project Number **1706** 

e Issue/Re

Sheet Number





VIEW FROM BARCLAY STREET LOOKING EAST



VIEW FROM BARCLAY STREET LOOKING SOUTH



VIEW FROM BARCLAY STREET LOOKING WEST



VIEW FROM TED NORTHE LANE LOOKING EAST



VIEW FROM TED NORTHE LANE LOOKING NORTH



VIEW FROM TED NORTHE LANE LOOKING WEST



VIEW FROM LAGOON DRIVE LOOKING EAST



VIEW FROM CHILCO STREET LOOKING WEST





Henriquez Partners Architect

598 W Georgia Street
Vancouver BC Canada V6B 2A3
T 604 687 5681

This drawing is an instrument of service and the property of Shift Architecture Inc. and shall remain their property. The use of this drawing shall be restricted to the original site for which it was prepared and publication thereof is expressly limited to such use. Reuse, reproduction or publication by any method in whole or in part is prohibited without their written consent.



Revision Notes

No. Date

Project Title

2030 Barclay Street Vancouver, BC

2030 BARCLAY

## MARCON

Client/Owner

MARCON DEVELOPMENTS

5645 199 Street Langley BC V3A 1H9

Sheet Title
SITE PLAN

Reviewed by
Project Number

Drawn By

1706

Plot Date

2018/07/25

3/32" = 1'-0"

Sheet Number

A 4 00

Issue Date





1