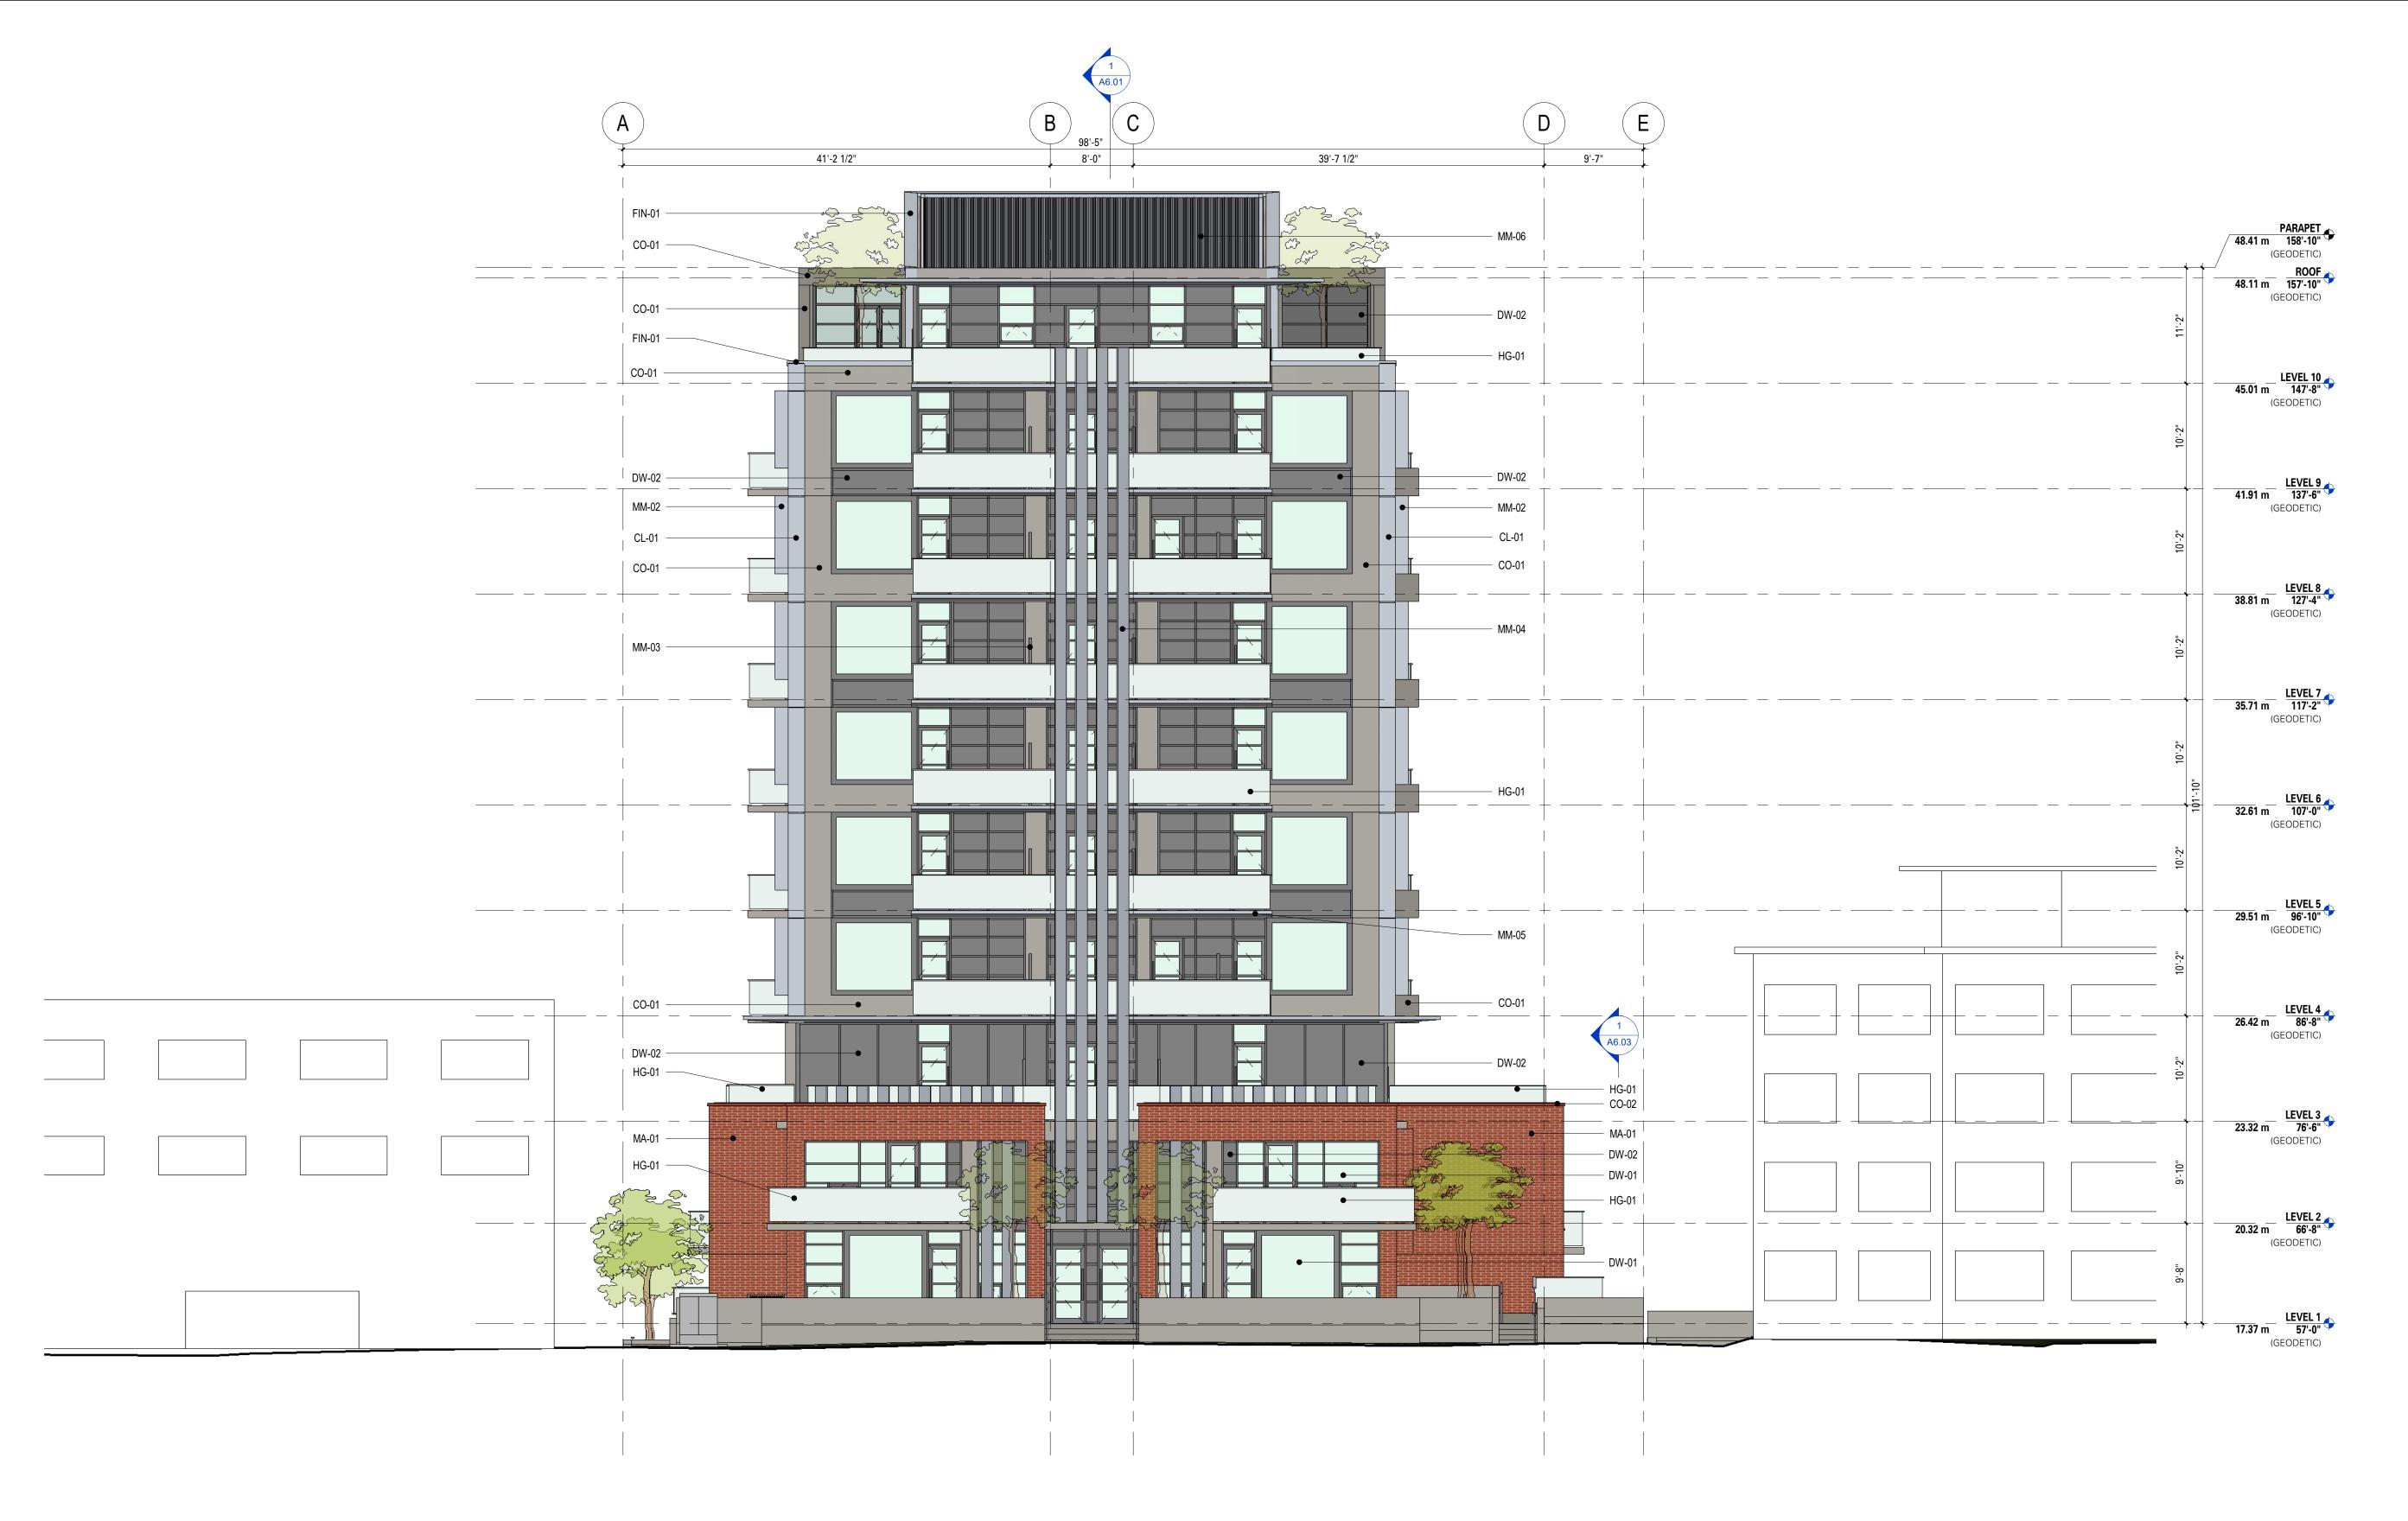

s an instrument of service and the property of Shift Architecture Inc. and shall remain their property. The use of this drawing shall be restricted to the original site for which it was prepared and publication thereof is expressly limited to such use. Reuse, reproduction or publication by any method in whole or in part is prohibited without their written consent.



Project Title 2030 BARCLAY

2030 Barclay Street Vancouver, BC

## MARCON

Client/Owner

MARCON DEVELOPMENTS

5645 199 Street Langley BC V3A 1H9

Reviewed by

Project Number 1706

MM-05 GALVANIZED & PAINTED STEEL SLAB EXTENSIONS - COLOUR TO MATCH SHERWIN WILLIAMS 'CITYSCAPE - 7067'

MM-06 ALUMINUM MECHANICAL LOUVRE - POWDER COAT - SHERWIN WILLIAMS 'CITYSCAPE - 7067'

Plot Date Issue Date 2018/07/25

1/8" = 1'-0"

Sheet Number



## <u>MATERIALS</u>

| ITEM   | MATERIAL                                                                                                         |  |  |
|--------|------------------------------------------------------------------------------------------------------------------|--|--|
|        |                                                                                                                  |  |  |
| CL-01  | STANDING SEAM METAL PANEL CLADDING C/W FLASHINGS - SHERWIN WILLIAMS 'CITYSCAPE - 7067'                           |  |  |
| CO-01  | ARCHITECTURAL CONCRETE WITH SEMI TRANSPARENT STAIN - SHERWIN WILLIAMS 'ACIER 9170'                               |  |  |
| CO-02  | PRECAST COLOURED CONCRETE CAP - TO MATCH BRICK