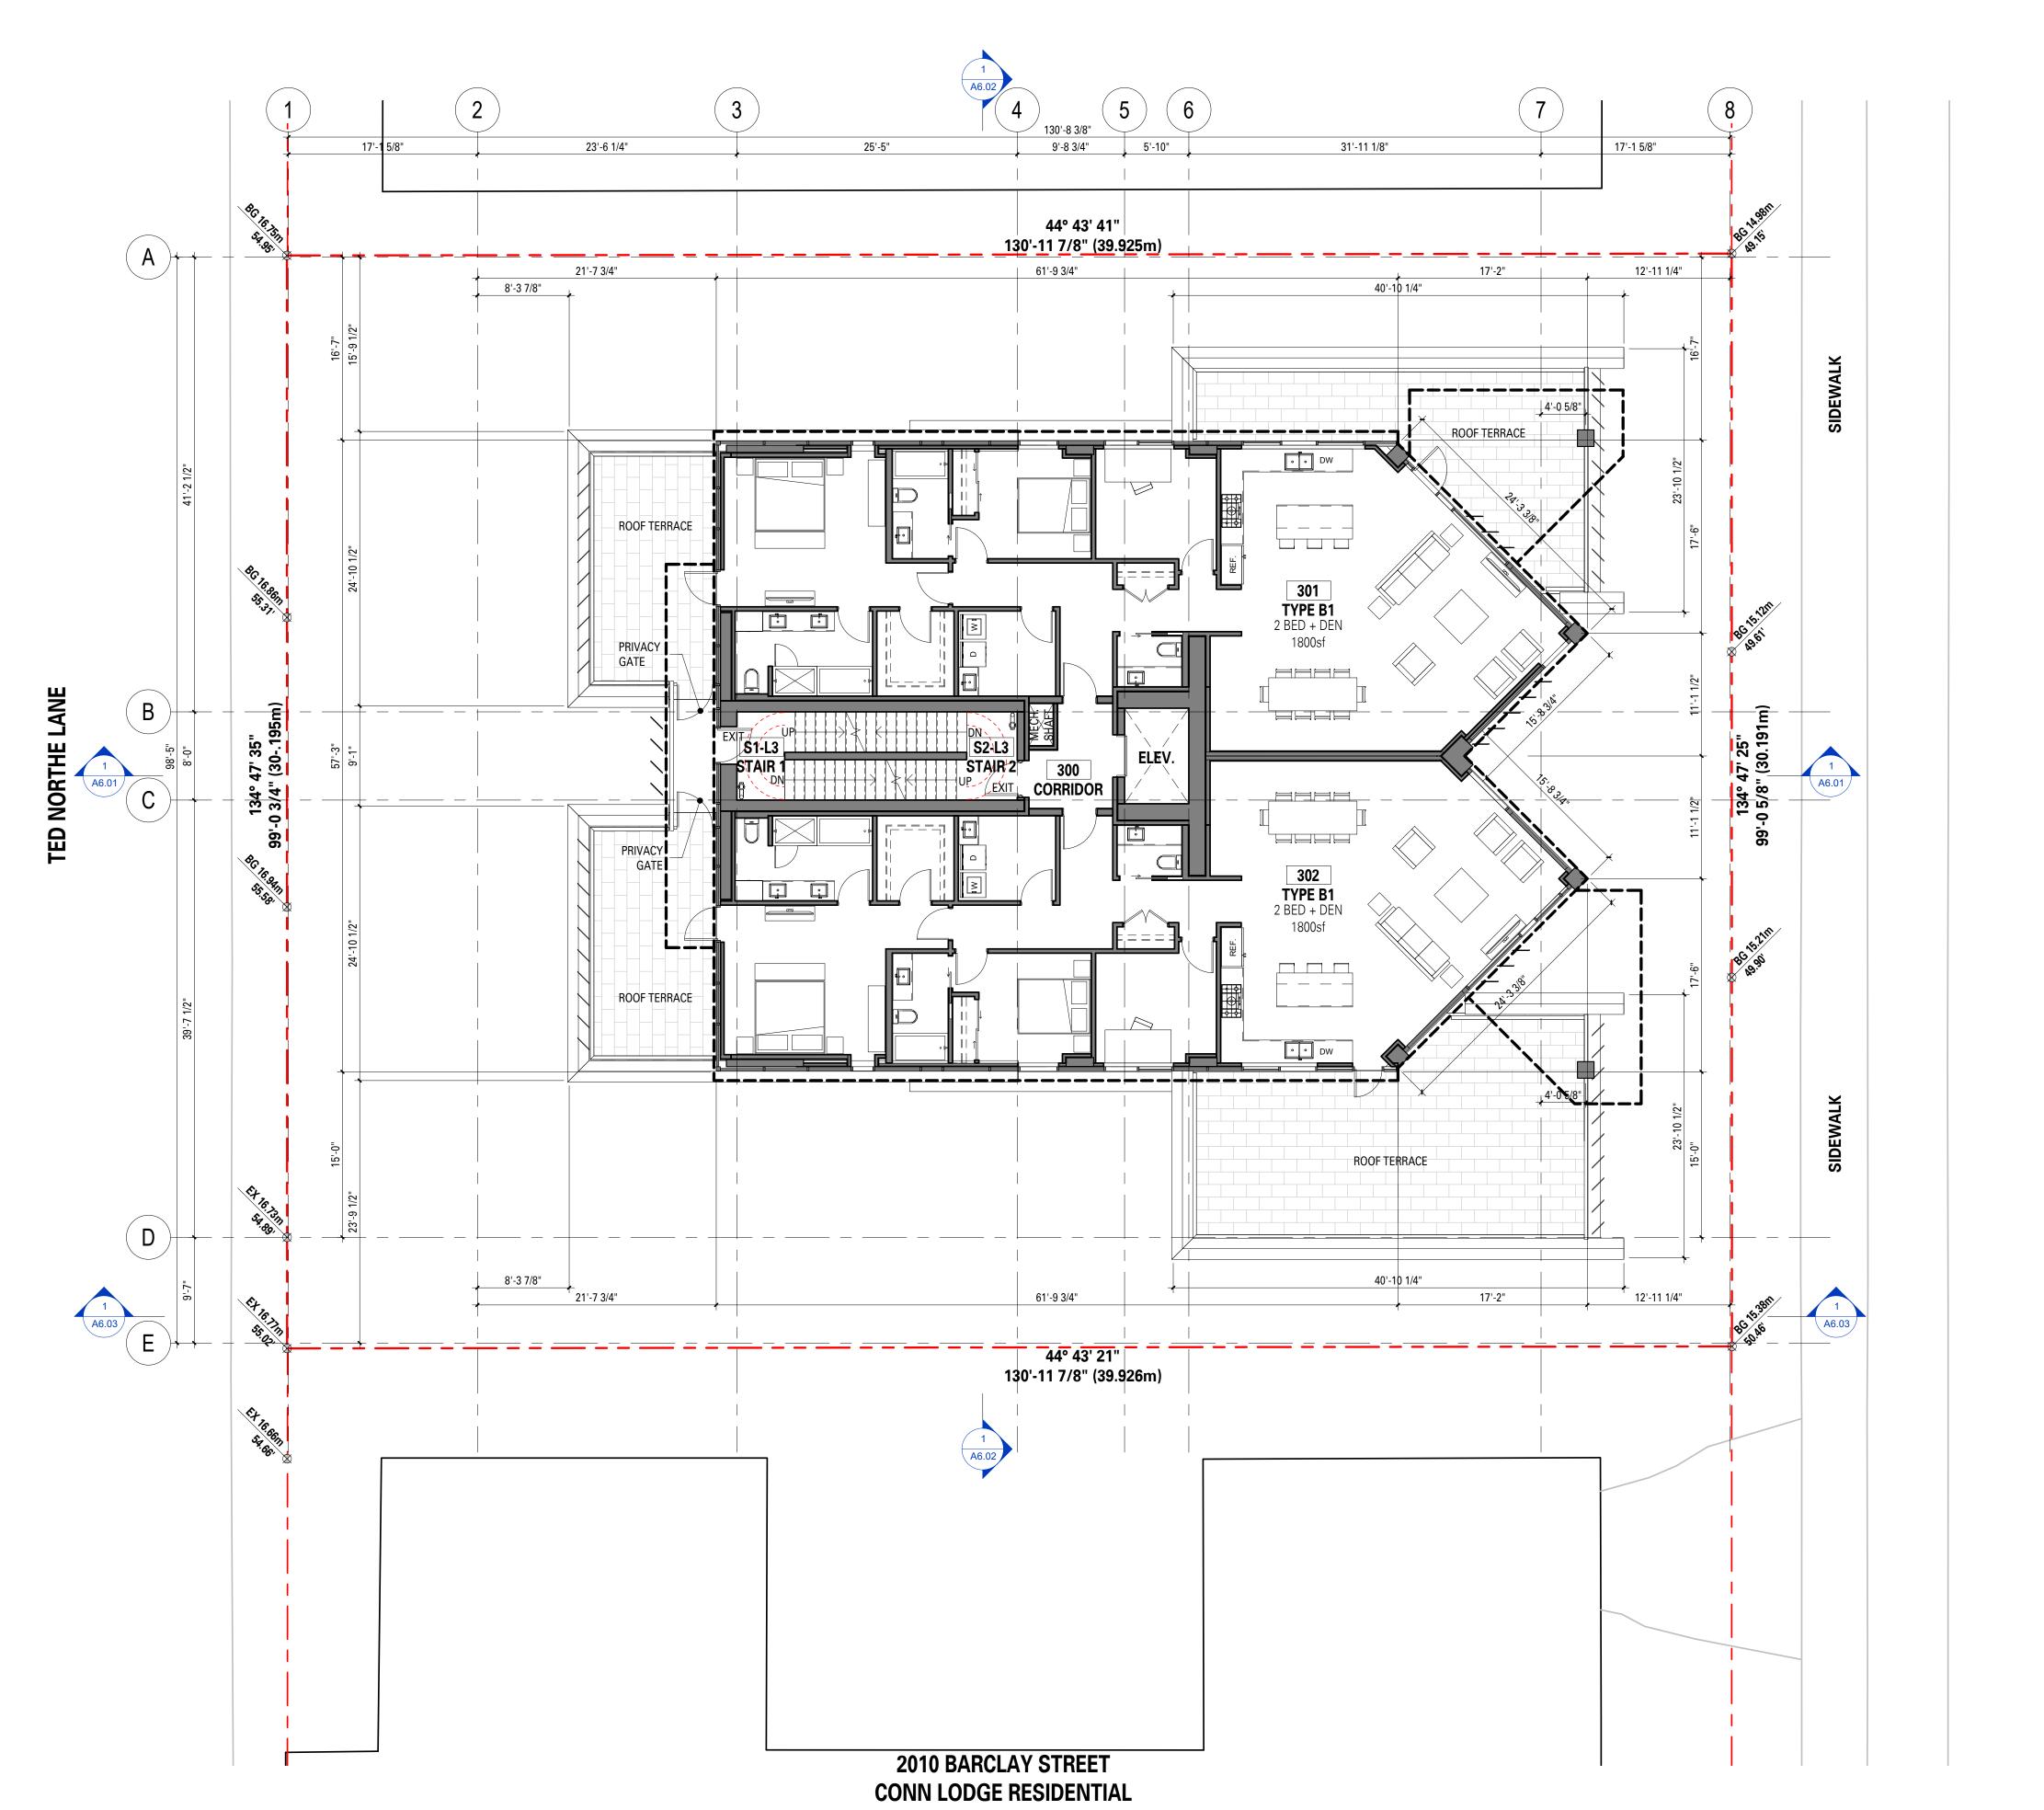

TIAL** 

**ARCHITECTURE** 

North Vancouver, BC V7P 3J6 **T** 604.988.7501 | shiftarchitecture.ca

598 W Georgia Street Vancouver BC Canada V6B 2A3 T 604 687 5681

200,1000 West 3rd Street

This drawing is an instrument of service and the property of Shift Architecture Inc. and shall remain their property. The

use of this drawing shall be restricted to the original site for which it was prepared and publication thereof is expressly limited to such use. Reuse, reproduction or publication by any method in whole or in part is prohibited without their

written consent.

A 2018/07/25 Issued For DP

Revision Notes

No. Date

2030 BARCLAY

5645 199 Street Langley BC V3A 1H9

**LEVEL 3 PLAN** 

Drawn By Reviewed by Project Number

Plot Date

Issue Date 2018/07/25

1/8" = 1'-0"

Sheet Number







**ARCHITECTURE** 

North Vancouver, BC V7P 3J6 **T** 604.988.7501 | shiftarchitecture.ca

598 W Georgia Street Vancouver BC Canada V6B 2A3

200,1000 West 3rd Street

T 604 687 5681

This drawing is an instrument of service and the property of Shift Architecture Inc. and shall remain their property. The

use of this drawing shall be restricted to the original site for which it was prepared and publication thereof is expressly limited to such use. Reuse, reproduction or publication by any method in whole or in part is prohibited without their

written consent.

A 2018/07/25 Issued For DP

Revision Notes

No. Date

2030 Barclay Street Vancouver, BC

Project Title

Drawn By Author Reviewed by Approver

Project Number

Plot Date Issue Date 2018/07/25

C:\REVIT 2018 LOCAL FILES\1706 BARCLAY BU