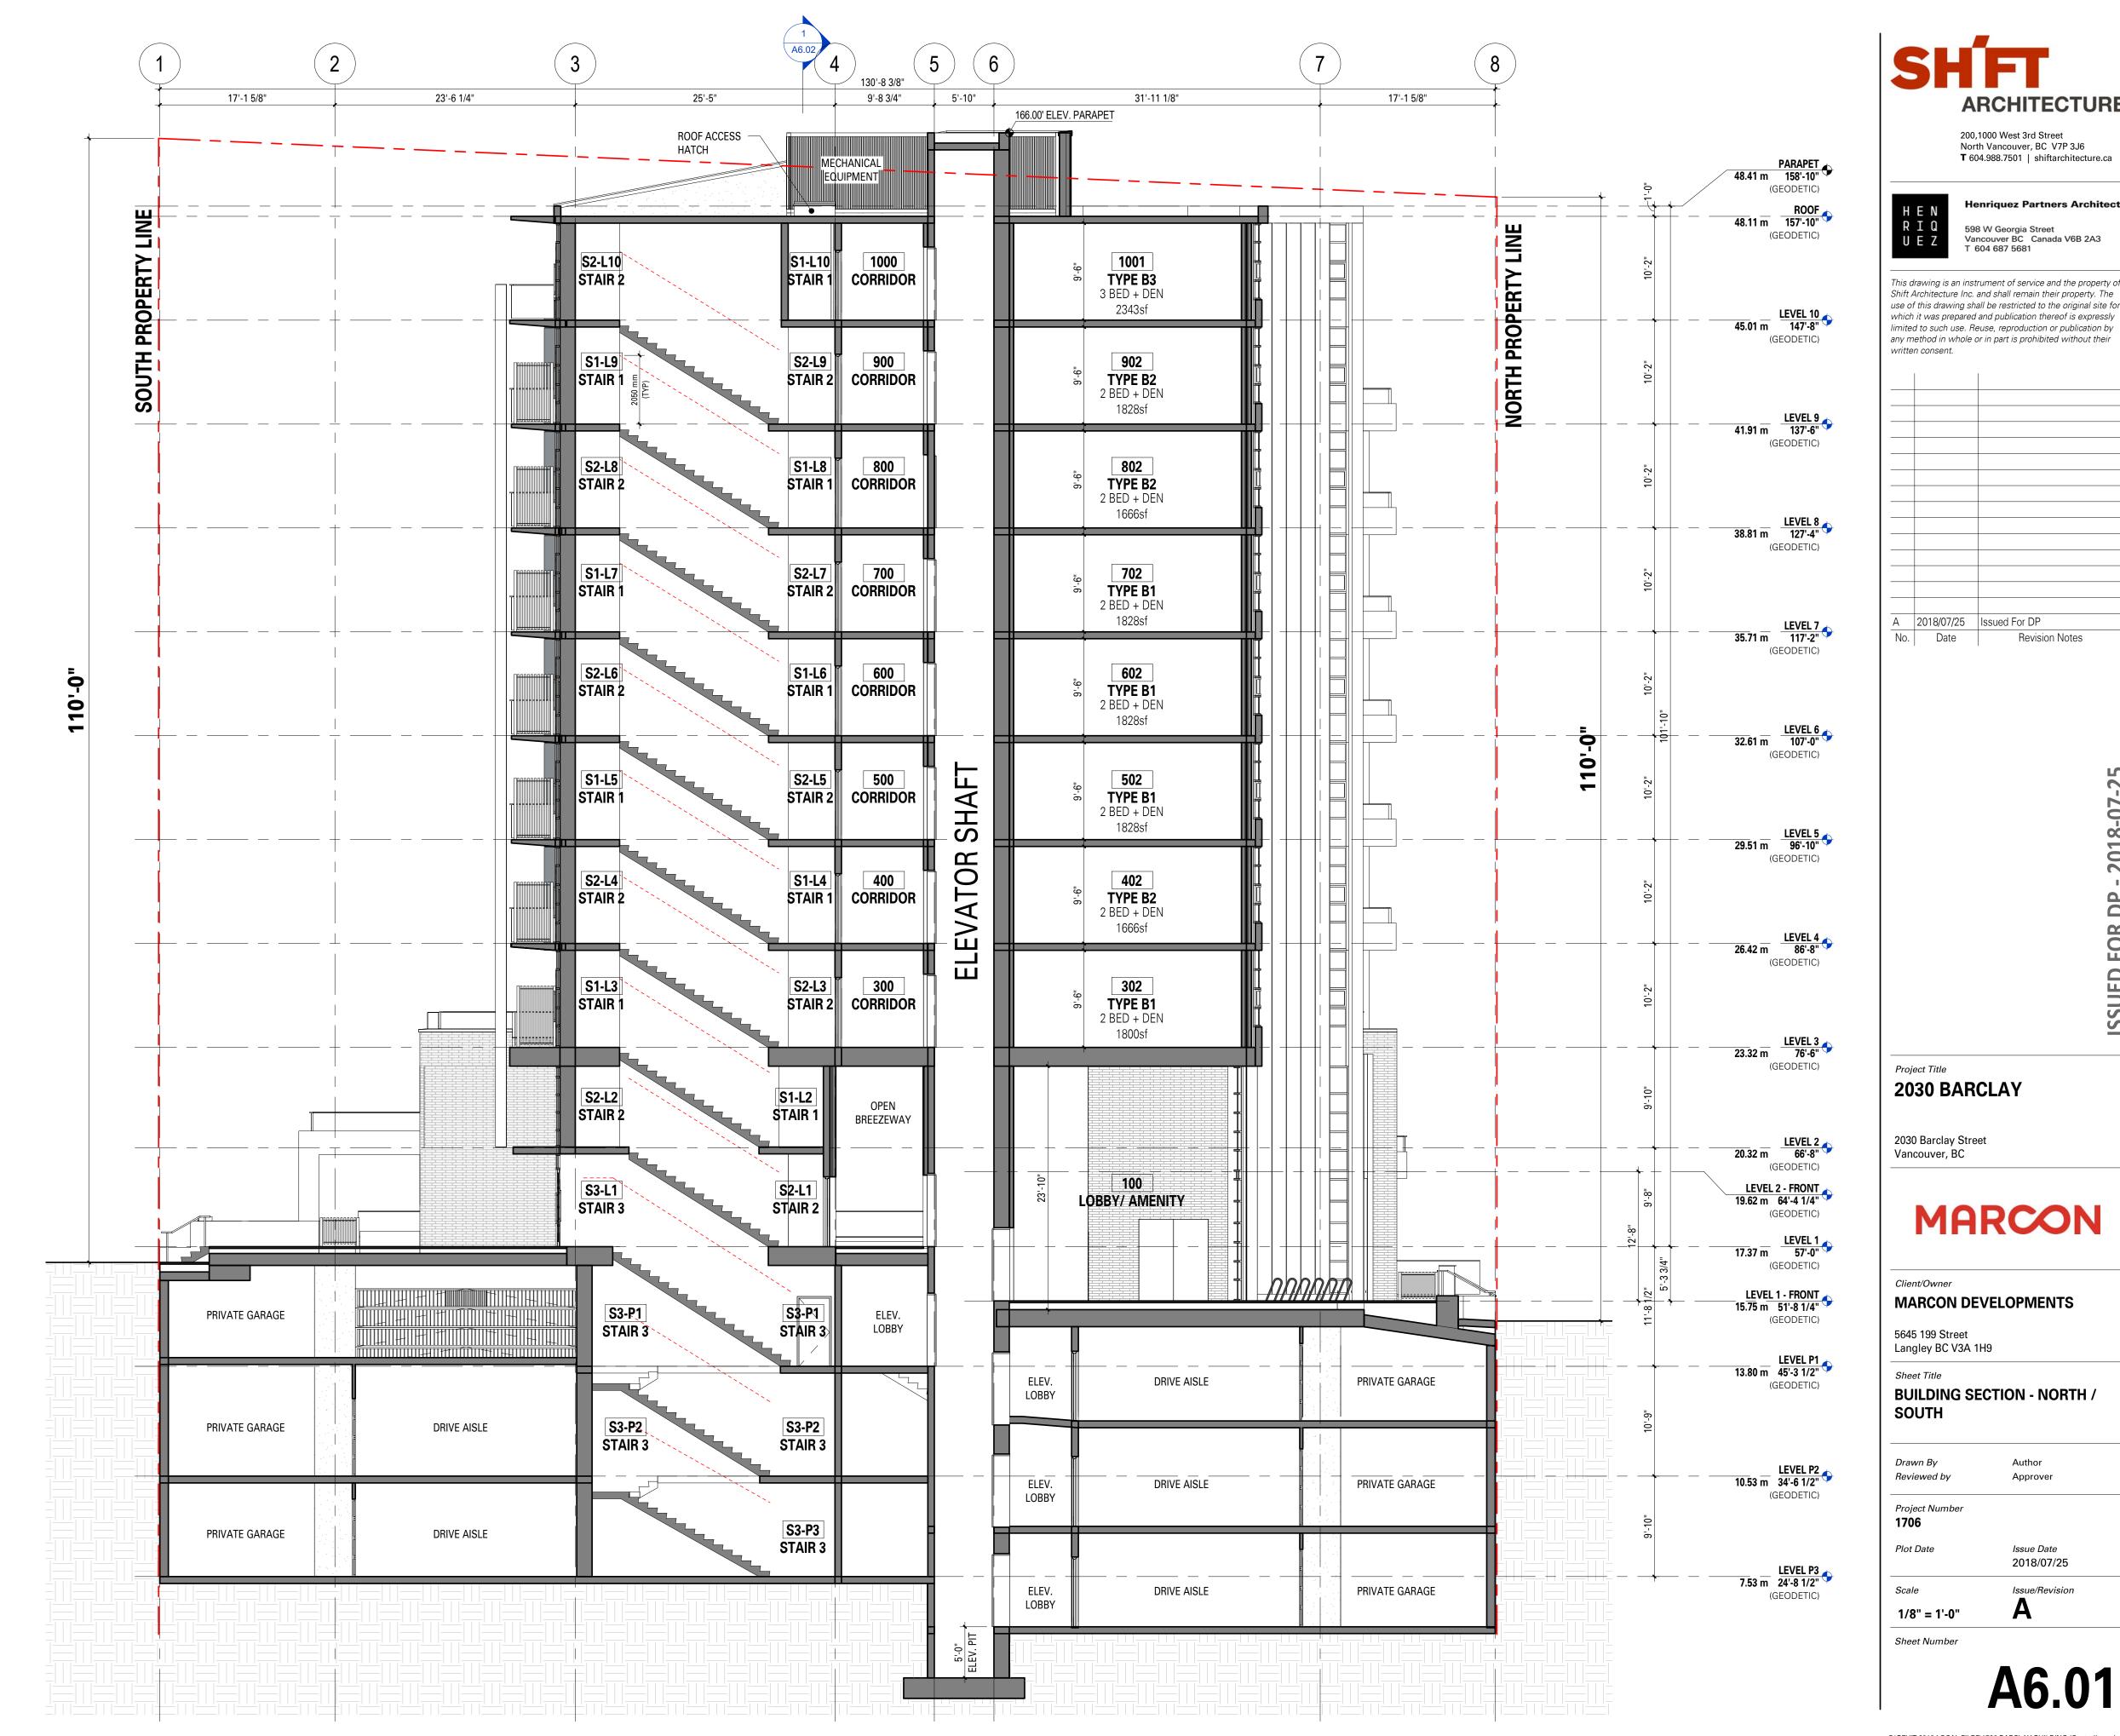

| shiftarchitecture.ca

598 W Georgia Street Vancouver BC Canada V6B 2A3 T 604 687 5681

This drawing is an instrument of service and the property of Shift Architecture Inc. and shall remain their property. The use of this drawing shall be restricted to the original site for which it was prepared and publication thereof is expressly limited to such use. Reuse, reproduction or publication by any method in whole or in part is prohibited without their



2018-07-25

Project Title 2030 BARCLAY

2030 Barclay Street Vancouver, BC

## MARCON

Client/Owner

MARCON DEVELOPMENTS

5645 199 Street Langley BC V3A 1H9

**WEST ELEVATION** 

Drawn By Reviewed by

Project Number 1706

MM-06 ALUMINUM MECHANICAL LOUVRE - POWDER COAT - SHERWIN WILLIAMS 'CITYSCAPE - 7067'

Issue Date 2018/07/25

1/8" = 1'-0"



**Henriquez Partners Architects** 

598 W Georgia Street Vancouver BC Canada V6B 2A3 T 604 687 5681 This drawing is an instrument of service and the property of Shift Architecture Inc. and shall remain their property. The use of this drawing shall be restricted to the original site for which it was prepared and publication thereof is expressly



2018-07-25

FOR DP

ISSU

Project Title

2030 Barclay Street

## MARCON

Client/Owner MARCON DEVELOPMENTS

5645 199 Street Langley BC V3A 1H9

**BUILDING SECTION - NORTH /** 

Drawn By Author Reviewed by Approver

Project Number

Issue Date 2018/07/25

1/8" = 1'-0" Sheet Number

Issue/Revision







This drawing is an instrument of service and the property of Shift Architecture Inc. and shall remain their property. The use of this drawing shall