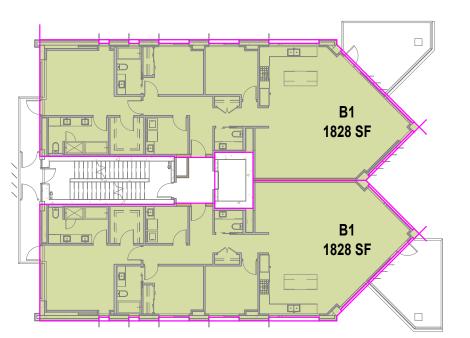

313

314

320

321

323

Not Placed

852 SF

844 SF

949 SF

949 SF

870 SF

862 SF

953 SF

953 SF

1800 SF

1800 SF

1828 SF

1666 SF

1828 SF

1666 SF

1828 SF

1828 SF

2343 SF

34783 SF

Not Placed B3

LEVEL 1 CH1

LEVEL 1 CH1

LEVEL 3 B1

LEVEL 3 B1

LEVEL 4 B1

LEVEL 4 B2

LEVEL 5 B1

LEVEL 5 B1

LEVEL 6 B1

LEVEL 6 B1

LEVEL 7 B1

LEVEL 8 B1

LEVEL 8 B2

LEVEL 9 B1

**Grand total** 

LEVEL 9 B1 324

LEVEL 10 B3 306

LEVEL 7

LEVEL 1 CH2 104

LEVEL 1 CH2 103

LEVEL 2 CH1 107

LEVEL 2 CH1 108

LEVEL 2 CH2 105

LEVEL 2 CH2 106

5645 199 Street Langley BC V3A 1H9

Sheet Title

**UNIT AREAS** 

Drawn By Author Reviewed by Approver Project Number 1706 Plot Date

Issue Date

2018/07/25 Issue/Revision 1" = 20'-0"

Sheet Number

1828 SF 1828 SF

LEVEL 5 1" = 20'-0"



LEVEL 6 1" = 20'-0"



LEVEL 7 1" = 20'-0"



LEVEL 8 1" = 20'-0"



852 SF

1800 SF

1800 SF



4 LEVEL 4
1" = 20'-0"

LEVEL 1 1" = 20'-0"

CH2

LEVEL 2

1" = 20'-0"





PERSPECTIVE - NORTH VIEW



PERSPECTIVE - SOUTH VIEW



N Henriquez Partners Archite Q 598 W Georgia Street Vancouver BC Canada V6B 2A3 T 604 687 5681

This drawing is an instrument of service and the property of Shift Architecture Inc. and shall remain their property. The use of this drawing shall be restricted to the original site for which it was prepared and publication thereof is expressly limited to such use. Reuse, reproduction or publication by any method in whole or in part is prohibited without their written consent.

|     | 1          | 1              |
|-----|------------|----------------|
|     |            |                |
|