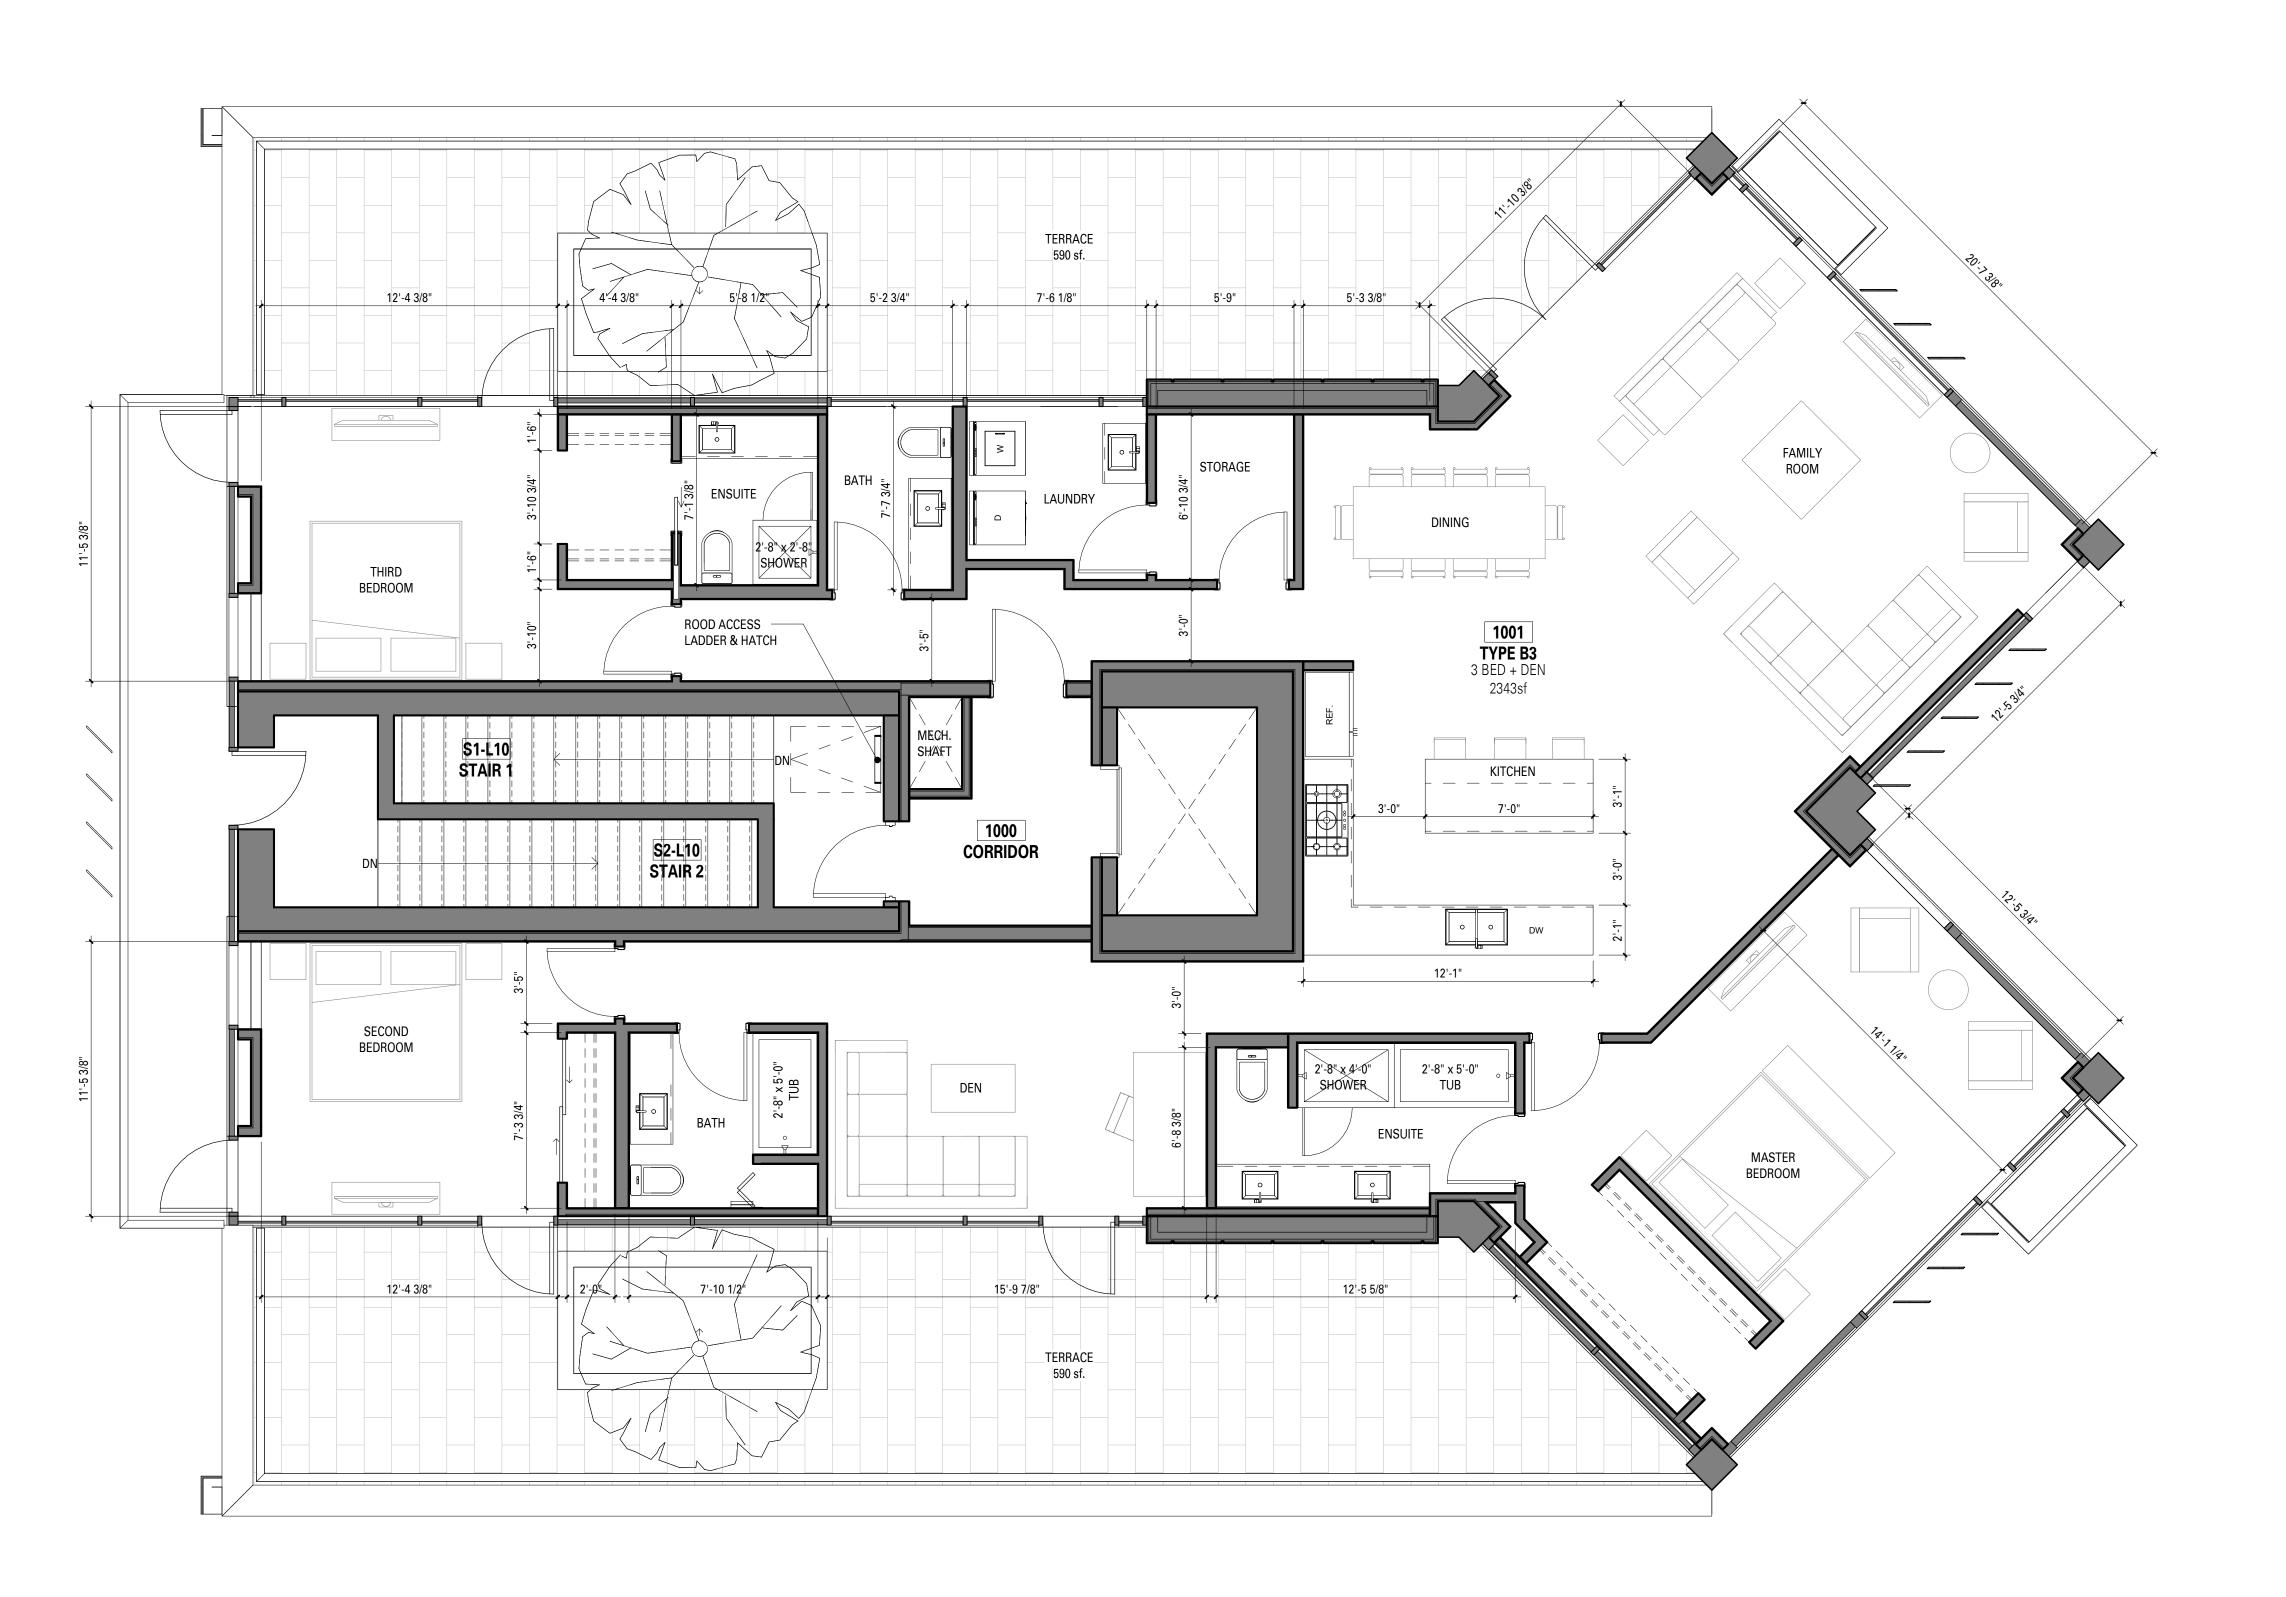

687 5681

North Vancouver, BC V7P 3J6

T 604.988.7501 | shiftarchitecture.ca

This drawing is an instrument of service and the property of Shift Architecture Inc. and shall remain their property. The use of this drawing shall be restricted to the original site for which it was prepared and publication thereof is expressly limited to such use. Reuse, reproduction or publication by any method in whole or in part is prohibited without their written consent.



- 2018-07-25

Project Title
2030 BARCLAY

2030 Barclay Street Vancouver, BC

## MARCON

Client/Owner

MARCON DEVELOPMENTS

5645 199 Street Langley BC V3A 1H9

\_\_\_\_

UNIT PLANS - TYPE B3

Drawn By Author
Reviewed by Approver

Project Number **1706** 

Plot Date

le Issu

1/4" = 1'-0"

Sheet Number

A

*Issue Date* 2018/07/25

A7.06