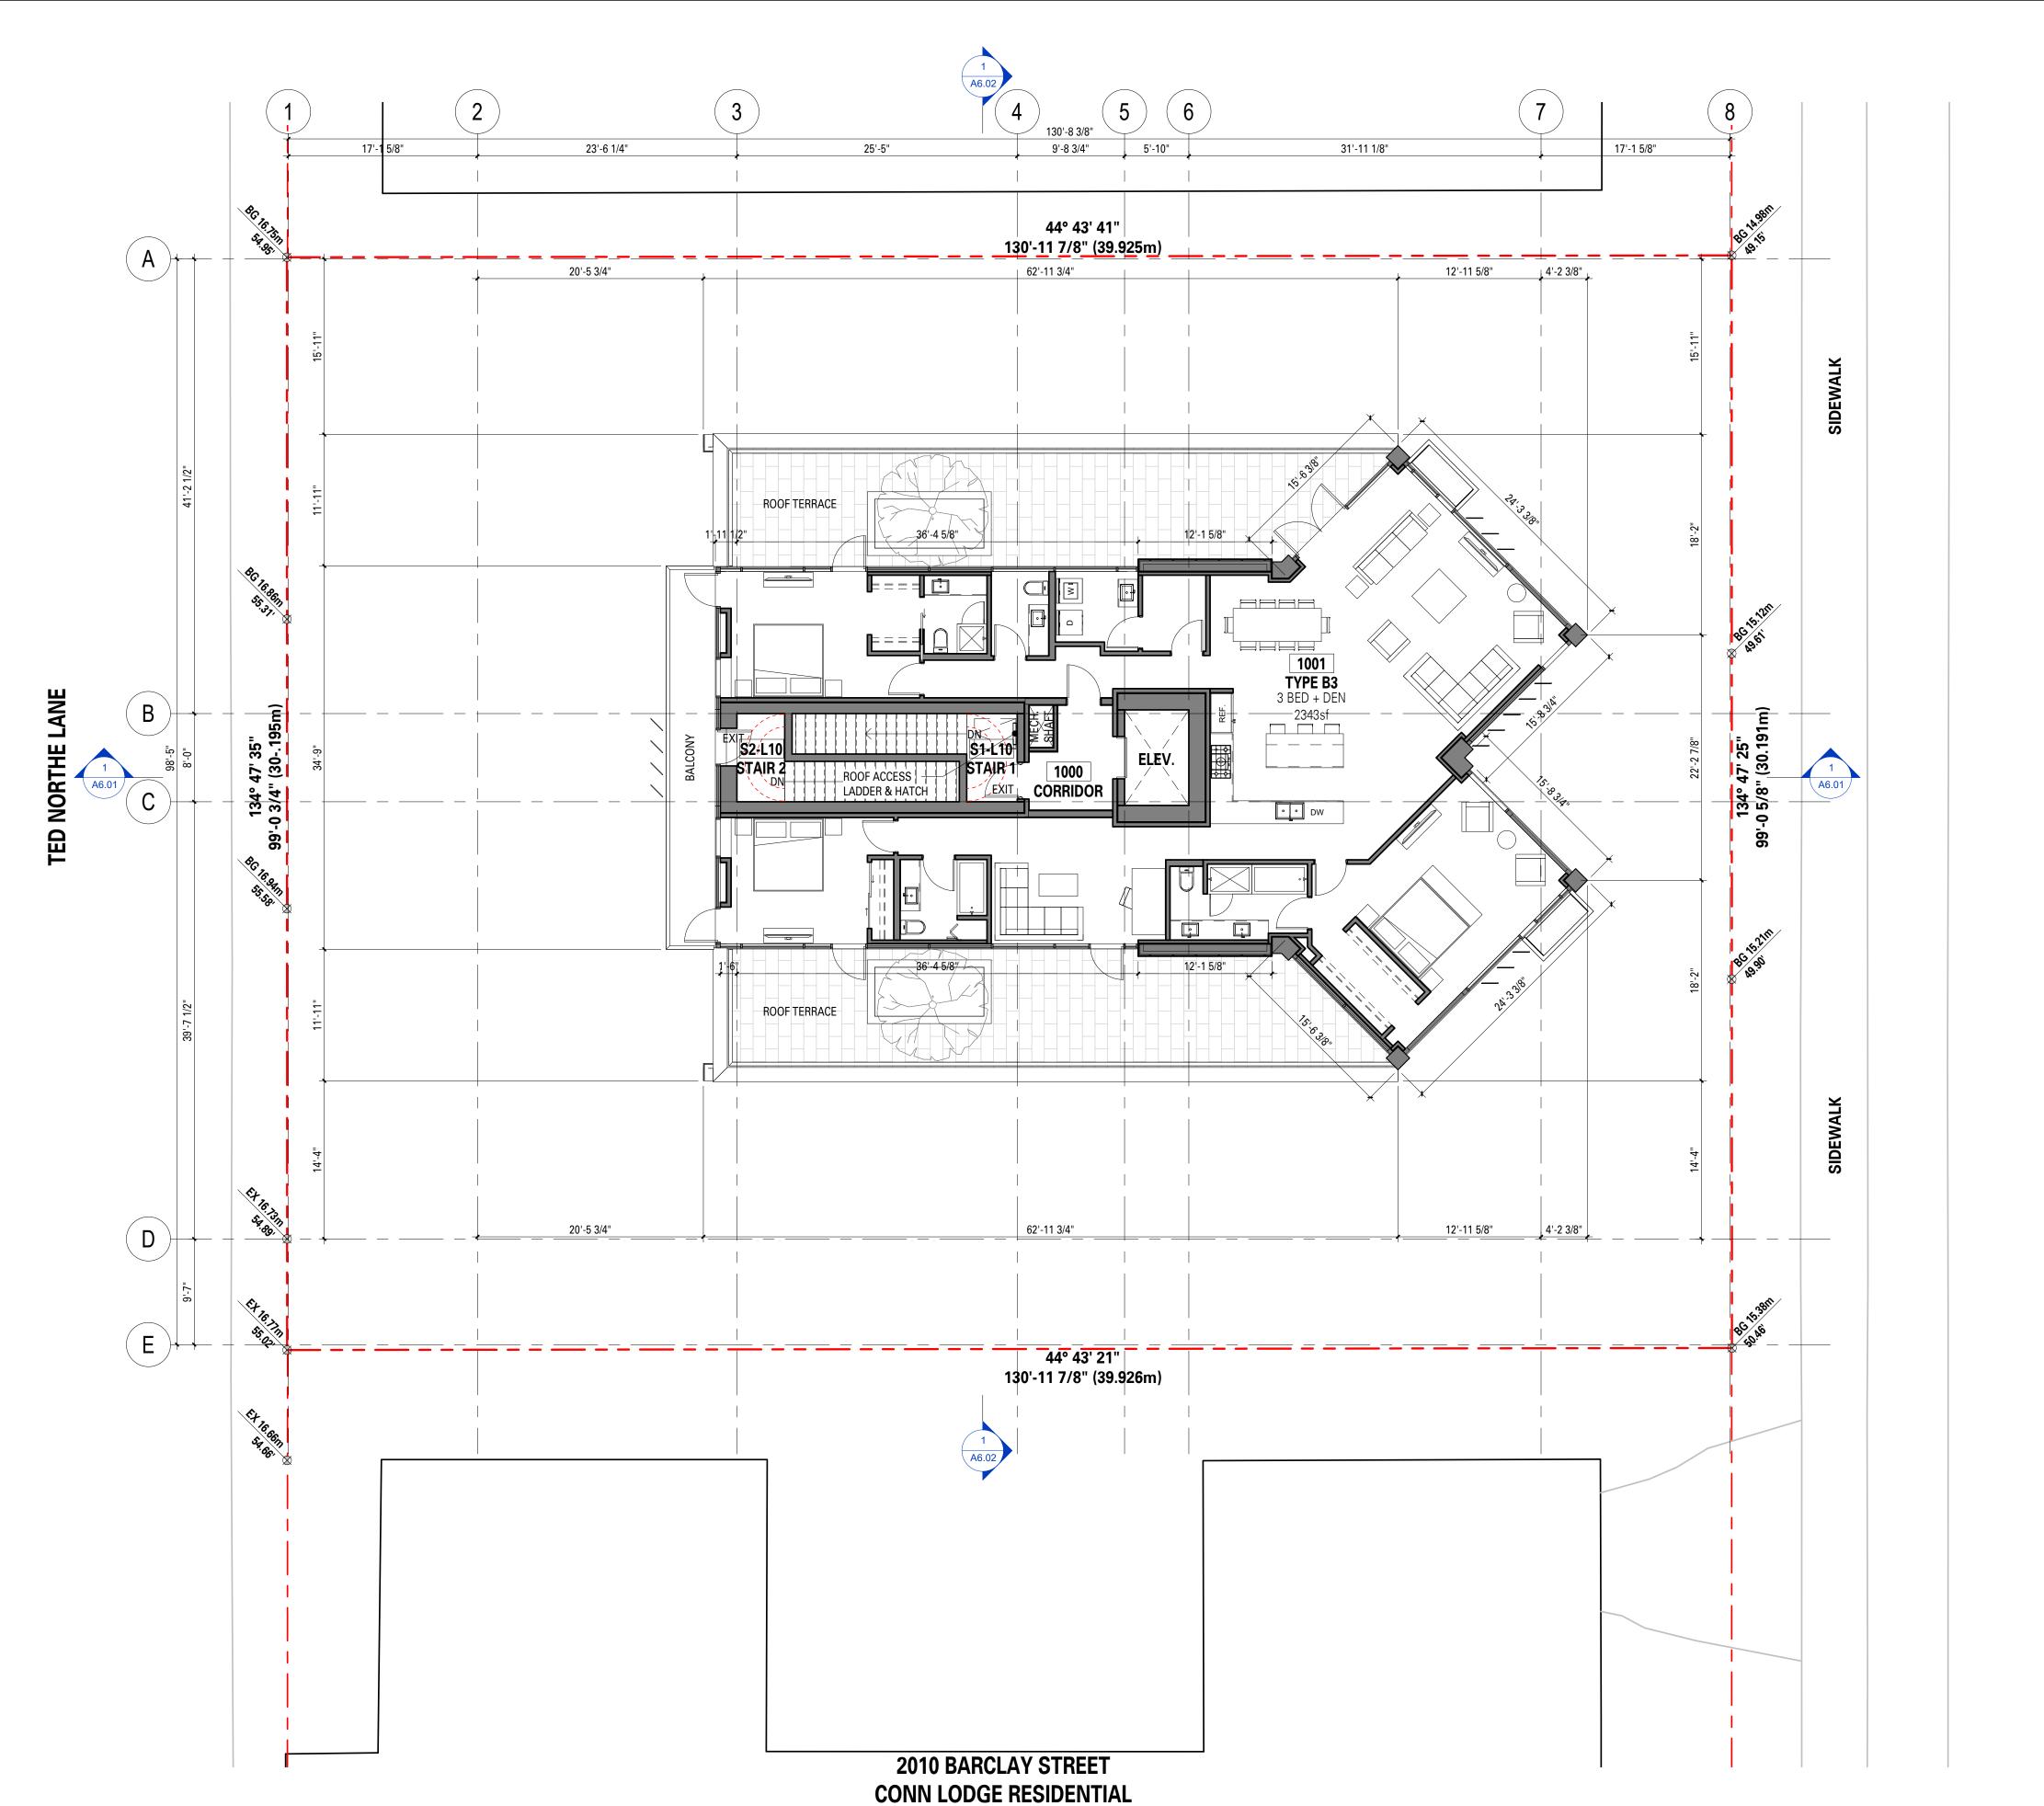

= 1'-0" Sheet Number





written consent.

598 W Georgia Street Vancouver BC Canada V6B 2A3 T 604 687 5681

This drawing is an instrument of service and the property of Shift Architecture Inc. and shall remain their property. The use of this drawing shall be restricted to the original site for which it was prepared and publication thereof is expressly limited to such use. Reuse, reproduction or publication by any method in whole or in part is prohibited without their



Project Title

2030 Barclay Street Vancouver, BC

2030 BARCLAY

## MARCON

MARCON DEVELOPMENTS

5645 199 Street Langley BC V3A 1H9

**LEVEL 10 PLAN** 

Drawn By Reviewed by

Plot Date

Project Number

1/8" = 1'-0" Sheet Number

C:\REVIT 2018 LOCAL FILES\1706 BARCLAY BUILDING (Central)\_paul.rvt

Issue Date 2018/07/25







# BARCLAY STREET

200,1000 West 3rd Street North Vancouver, BC V7P 3J6

T 604.988.7501 | shiftarchitecture.ca

598 W Georgia Street Vancouver BC Canada V6B 2A3 T 604 687 5681

This drawing is an instrument of service and the property of Shift Architecture Inc. and shall remain their property. The use of this drawing shall be restricted to the original site for which it was prepared and publication thereof is expressly limited to such use. Reuse, reproduction or publication by any method in whole or in part is prohibited without their written consent.



Project Title **2030 BARCLAY** 

2030 Barclay Street Vancouver, BC

## MARCON

MARCON DEVELOPMENTS

5645 199 Street Langley BC V3A 1H9

**ROOF PLAN** 

Drawn By Reviewed by

Project Number

Plot Date

1/8" = 1'-0"

Sheet Number

Issue Dat