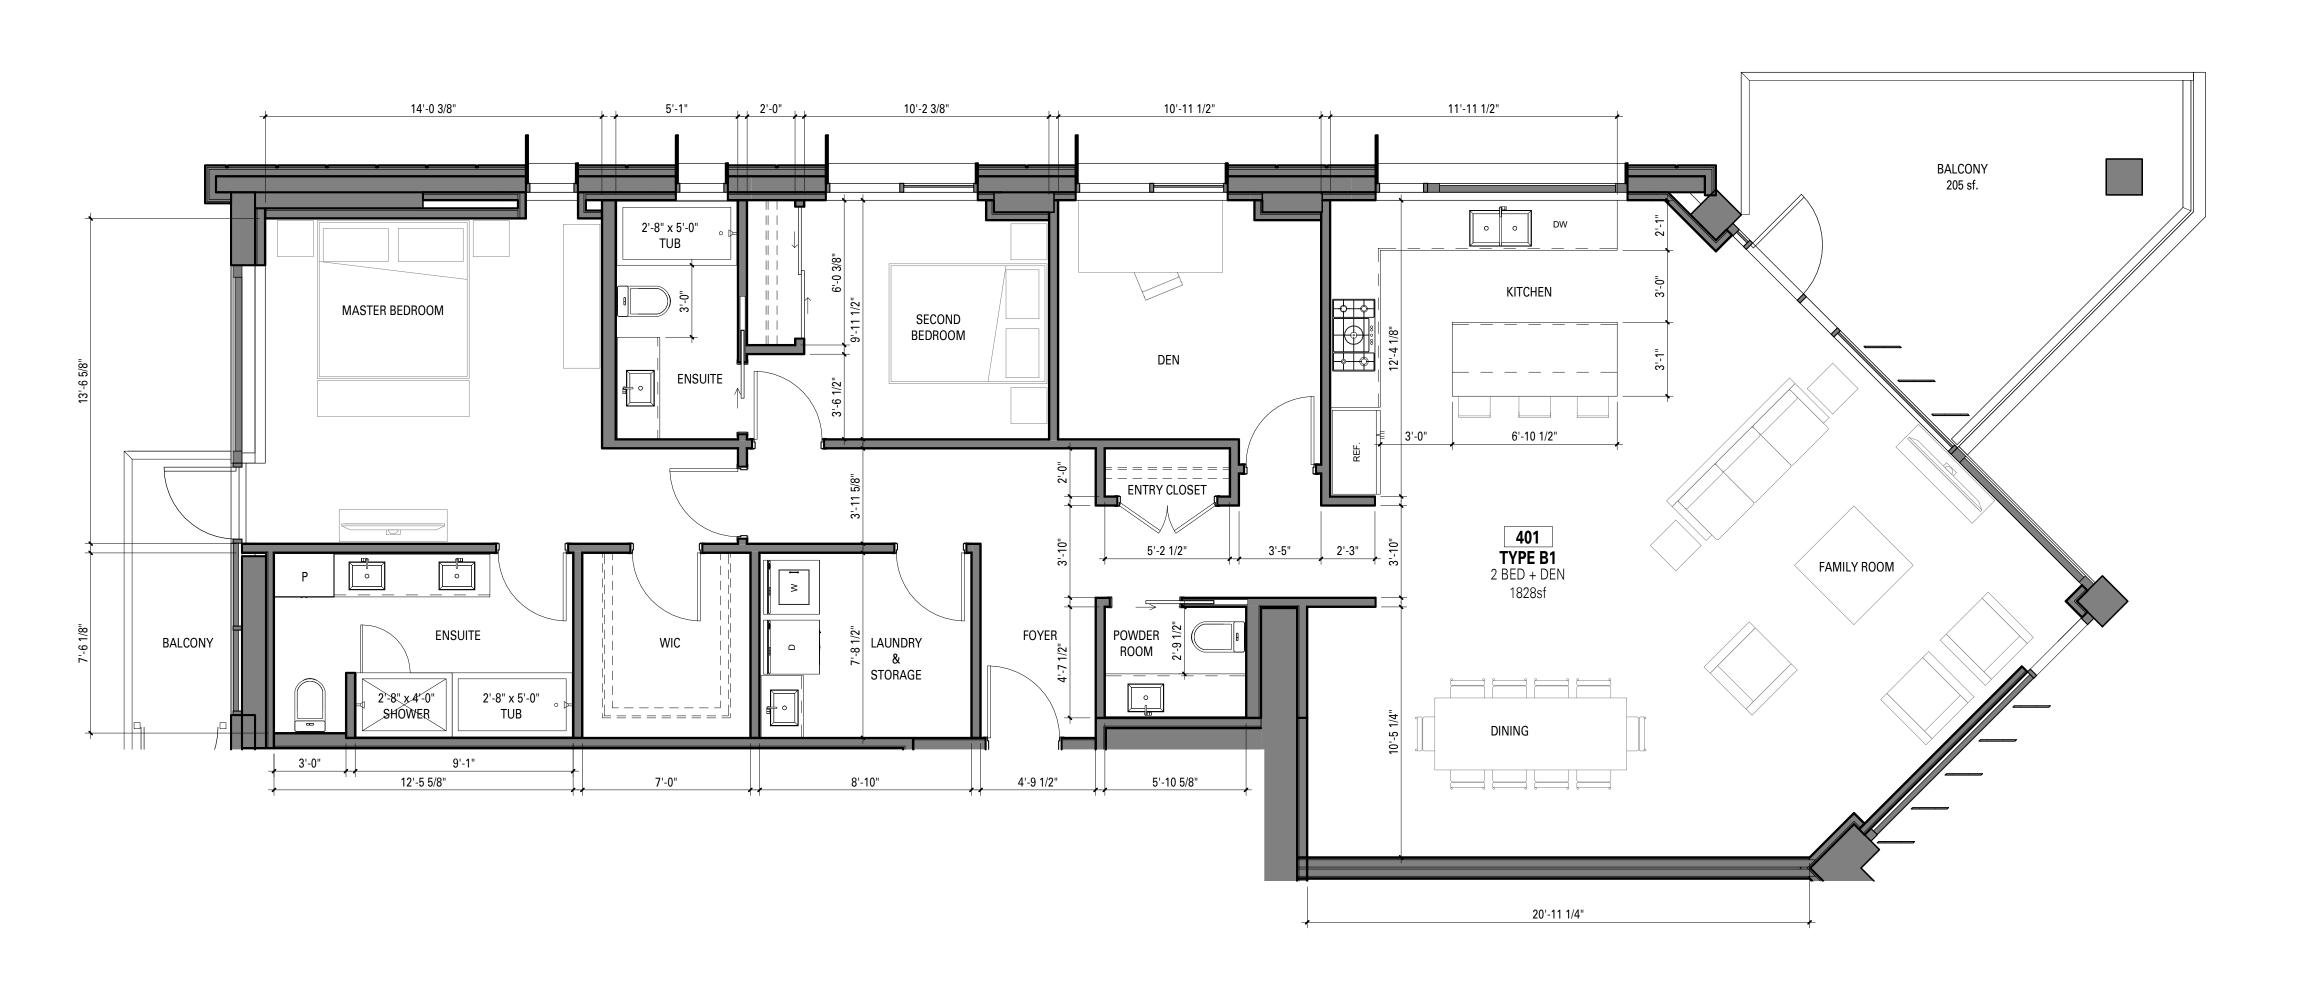

ift Architecture Inc. and shall remain their property. The use of this drawing shall be restricted to the original site for which it was prepared and publication thereof is expressly limited to such use. Reuse, reproduction or publication by any method in whole or in part is prohibited without their written consent.

| Α   | 2018/07/25 | Issued For DP  |
|-----|------------|----------------|
| No. | Date       | Revision Notes |

ISSUED FOR DP - 2018-07-25

Project Title
2030 BARCLAY

2030 Barclay Street Vancouver, BC

## MARCON

Client/Owne

#### MARCON DEVELOPMENTS

5645 199 Street Langley BC V3A 1H9

Sheet Tit

**UNIT PLANS - TYPE B1** 

Drawn By Author
Reviewed by Approver

Project Number **1706** 

Plot Date

Issue Date 2018/07/25

= 1'-0"

1/4" = 1'-0"

Sheet Number

. \_ \_

A/.U4



1 UNIT TYPE B1 - TYPICAL UNIT
1/4" = 1'-0"







SHFT

200,1000 West 3rd Street North Vancouver, BC V7P 3J6 **T** 604.988.7501 | shiftarchitecture.ca

Henriquez Partners Architects

598 W Georgia Street
Vancouver BC Canada V6B 2A3
T 604 687 5681

This drawing is an instrument of service and the property of Shift Architecture Inc. and shall remain their property. The use of this drawing shall be restricted to the original site for which it was prepared and publication thereof is expressly limited to such use. Reuse, reproduction or publication by any method in whole or in part is prohibited without their written consent.



ISSUED FOR DP - 2018-07-25

Project Title

2030 BARCLAY

2030 Barclay Street Vancouver, BC

## MARCON

Client/Own

#### MARCON DEVELOPMENTS

5645 199 Street Langley B