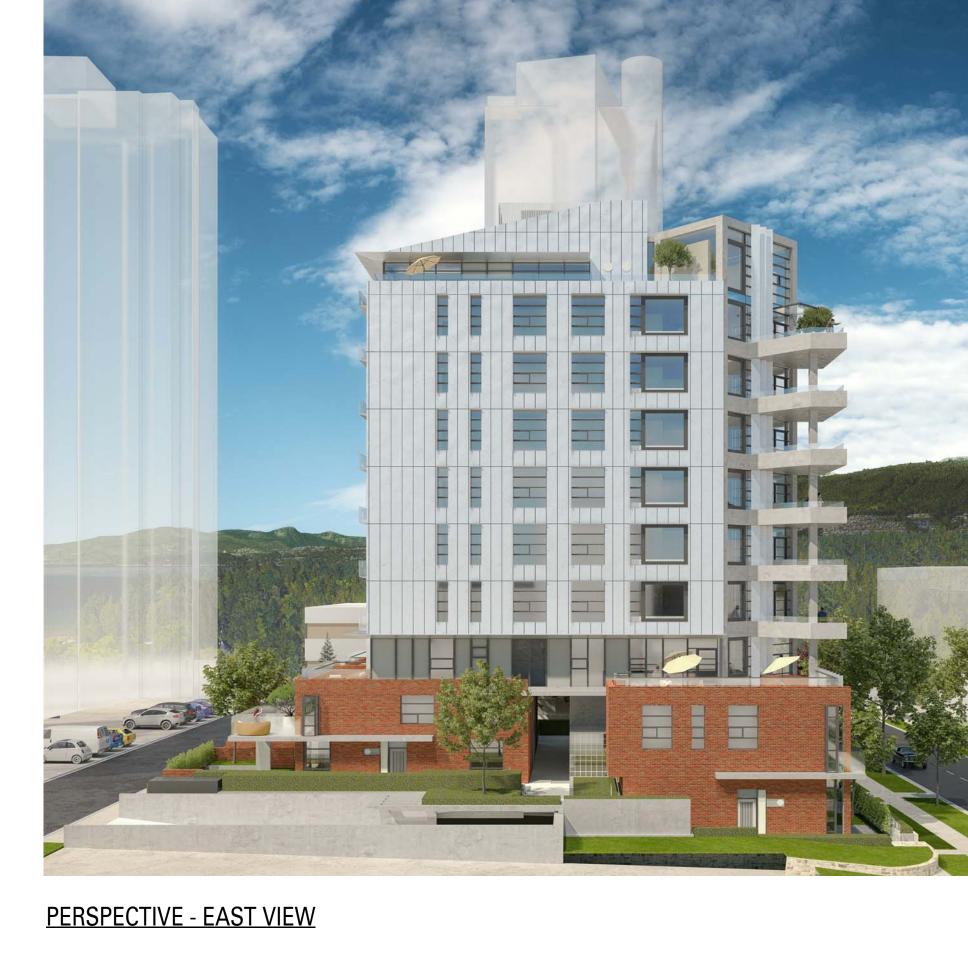

66 SF

1828 SF

1828 SF

2343 SF

34783 SF

Not Placed B3

LEVEL 1 CH1

LEVEL 1 CH1

LEVEL 3 B1

LEVEL 3 B1

LEVEL 4 B1

LEVEL 4 B2

LEVEL 5 B1

LEVEL 5 B1

LEVEL 6 B1

LEVEL 6 B1

LEVEL 7 B1

LEVEL 8 B1

LEVEL 8 B2

LEVEL 9 B1

**Grand total** 

LEVEL 9 B1 324

LEVEL 10 B3 306

LEVEL 7

LEVEL 1 CH2 104

LEVEL 1 CH2 103

LEVEL 2 CH1 107

LEVEL 2 CH1 108

LEVEL 2 CH2 105

LEVEL 2 CH2 106

5645 199 Street Langley BC V3A 1H9

Sheet Title

**UNIT AREAS** 

Drawn By Author Reviewed by Approver Project Number 1706 Plot Date

Issue Date

2018/07/25 Issue/Revision 1" = 20'-0"

Sheet Number

1828 SF 1828 SF

LEVEL 5 1" = 20'-0"



LEVEL 6 1" = 20'-0"



LEVEL 7 1" = 20'-0"



LEVEL 8 1" = 20'-0"



852 SF

1800 SF

1800 SF



4 LEVEL 4
1" = 20'-0"

LEVEL 1 1" = 20'-0"

CH2

LEVEL 2

1" = 20'-0"





PERSPECTIVE - NORTH VIEW



PERSPECTIVE - SOUTH VIEW



N Henriquez Partners Archite Q 598 W Georgia Street Vancouver BC Canada V6B 2A3 T 604 687 5681

This drawing is an instrument of service and the property of Shift Architecture Inc. and shall remain their property. The use of this drawing shall be restricted to the original site for which it was prepared and publication thereof is expressly limited to such use. Reuse, reproduction or publication by any method in whole or in part is prohibited without their written consent.

|     | 1          | 1              |
|-----|------------|----------------|
|     |            |                |
|     |            |                |
|     |            |                |
|     |            |                |
|     |            |