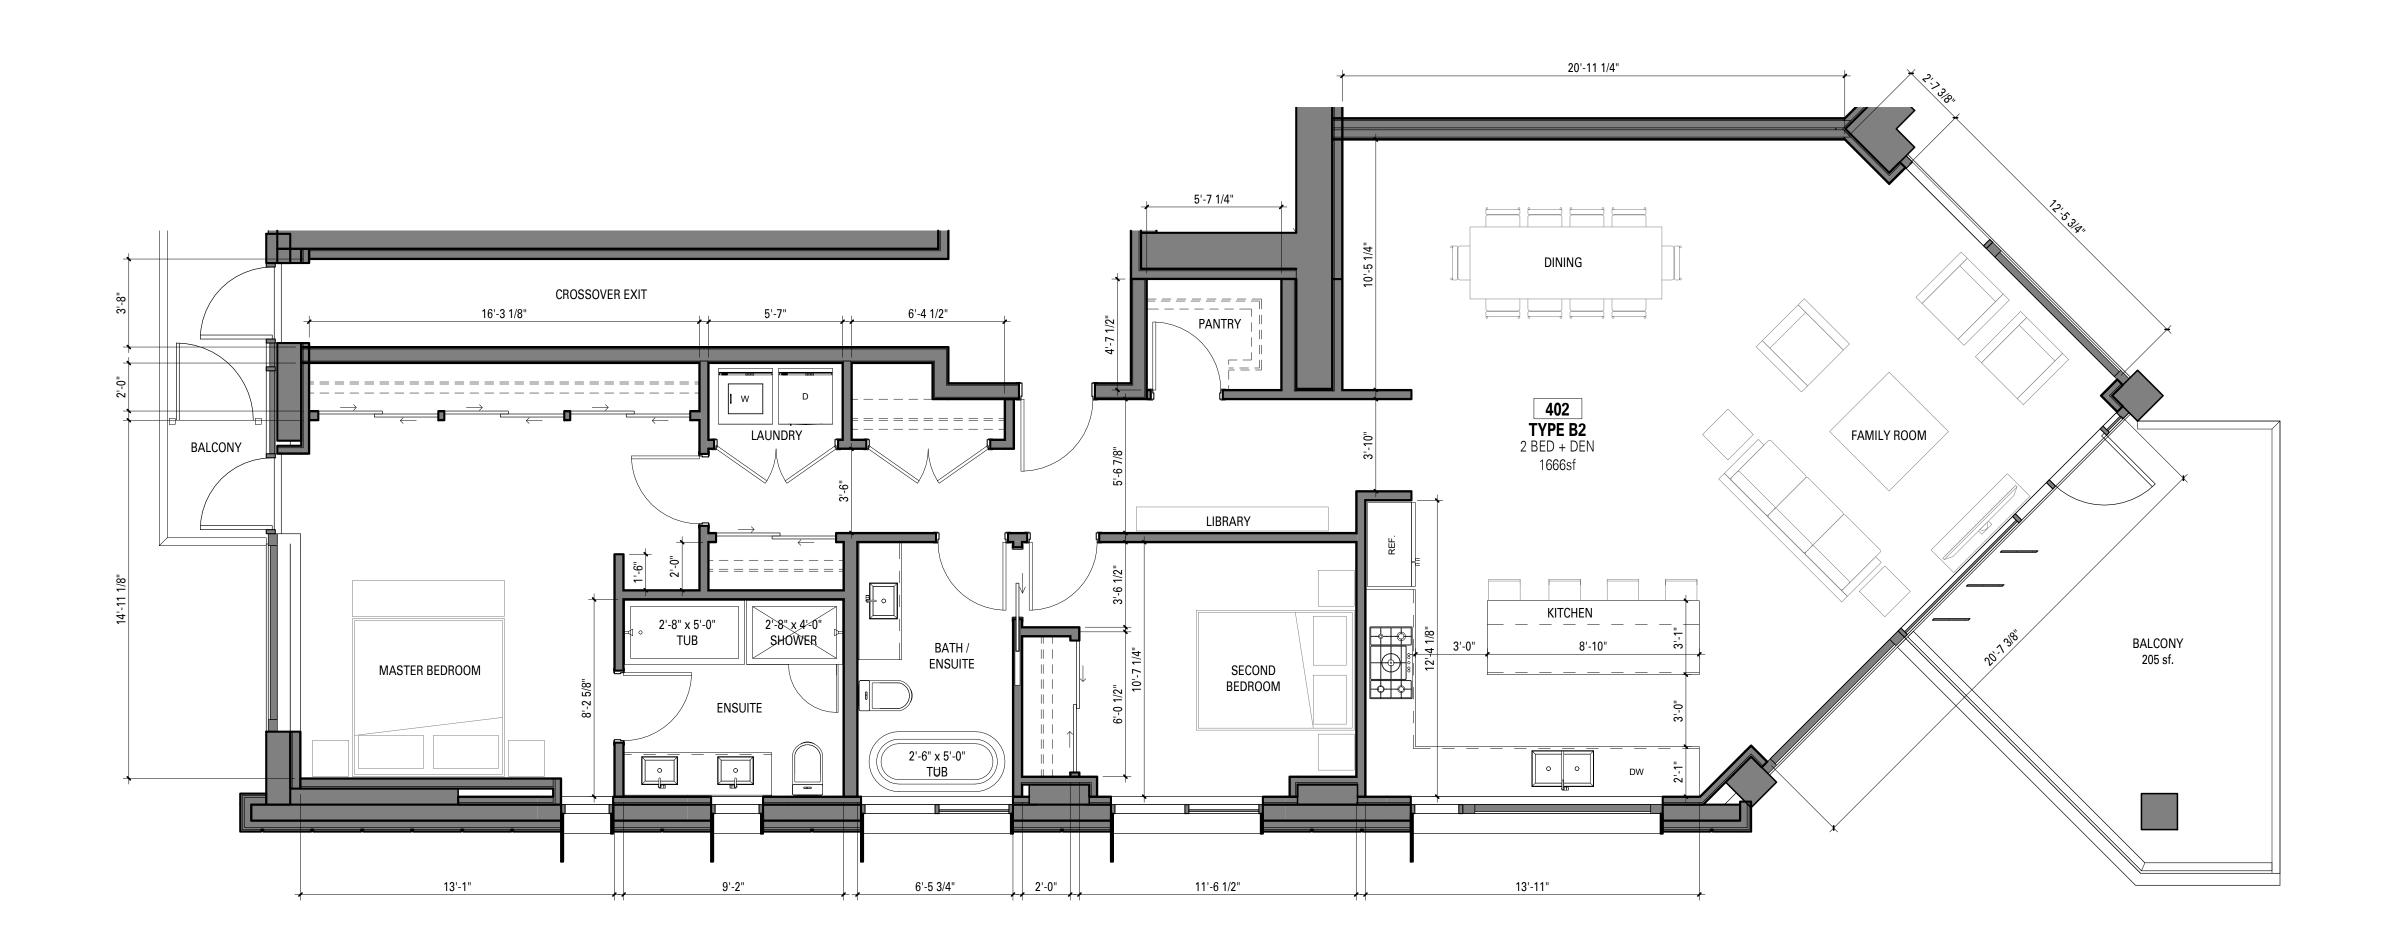

perty. The use of this drawing shall be restricted to the original site for which it was prepared and publication thereof is expressly limited to such use. Reuse, reproduction or publication by any method in whole or in part is prohibited without their written consent.

| Α   | 2018/07/25 | Issued For DP  |
|-----|------------|----------------|
| No. | Date       | Revision Notes |

ISSUED FOR DP - 2018-07-25

Project Title
2030 BARCLAY

2030 Barclay Street Vancouver, BC

## MARCON

Client/Owne

#### MARCON DEVELOPMENTS

5645 199 Street Langley BC V3A 1H9

Sheet Tit

**UNIT PLANS - TYPE B1** 

Drawn By Author
Reviewed by Approver

Project Number **1706** 

Plot Date

Issue Date 2018/07/25

= 1'-0"

1/4" = 1'-0"

Sheet Number

. \_ \_

A/.U4



1 UNIT TYPE B1 - TYPICAL UNIT
1/4" = 1'-0"







SHFT

200,1000 West 3rd Street North Vancouver, BC V7P 3J6 **T** 604.988.7501 | shiftarchitecture.ca

Henriquez Partners Architects

598 W Georgia Street
Vancouver BC Canada V6B 2A3
T 604 687 5681

This drawing is an instrument of service and the property of Shift Architecture Inc. and shall remain their property. The use of this drawing shall be restricted to the original site for which it was prepared and publication thereof is expressly limited to such use. Reuse, reproduction or publication by any method in whole or in part is prohibited without their written consent.



ISSUED FOR DP - 2018-07-25

Project Title

2030 BARCLAY

2030 Barclay Street Vancouver, BC

## MARCON

Client/Own

#### MARCON DEVELOPMENTS

5645 199 Street Langley BC V3A 1H9

Sheet

**UNIT PLANS - TYPE B2** 

Dra