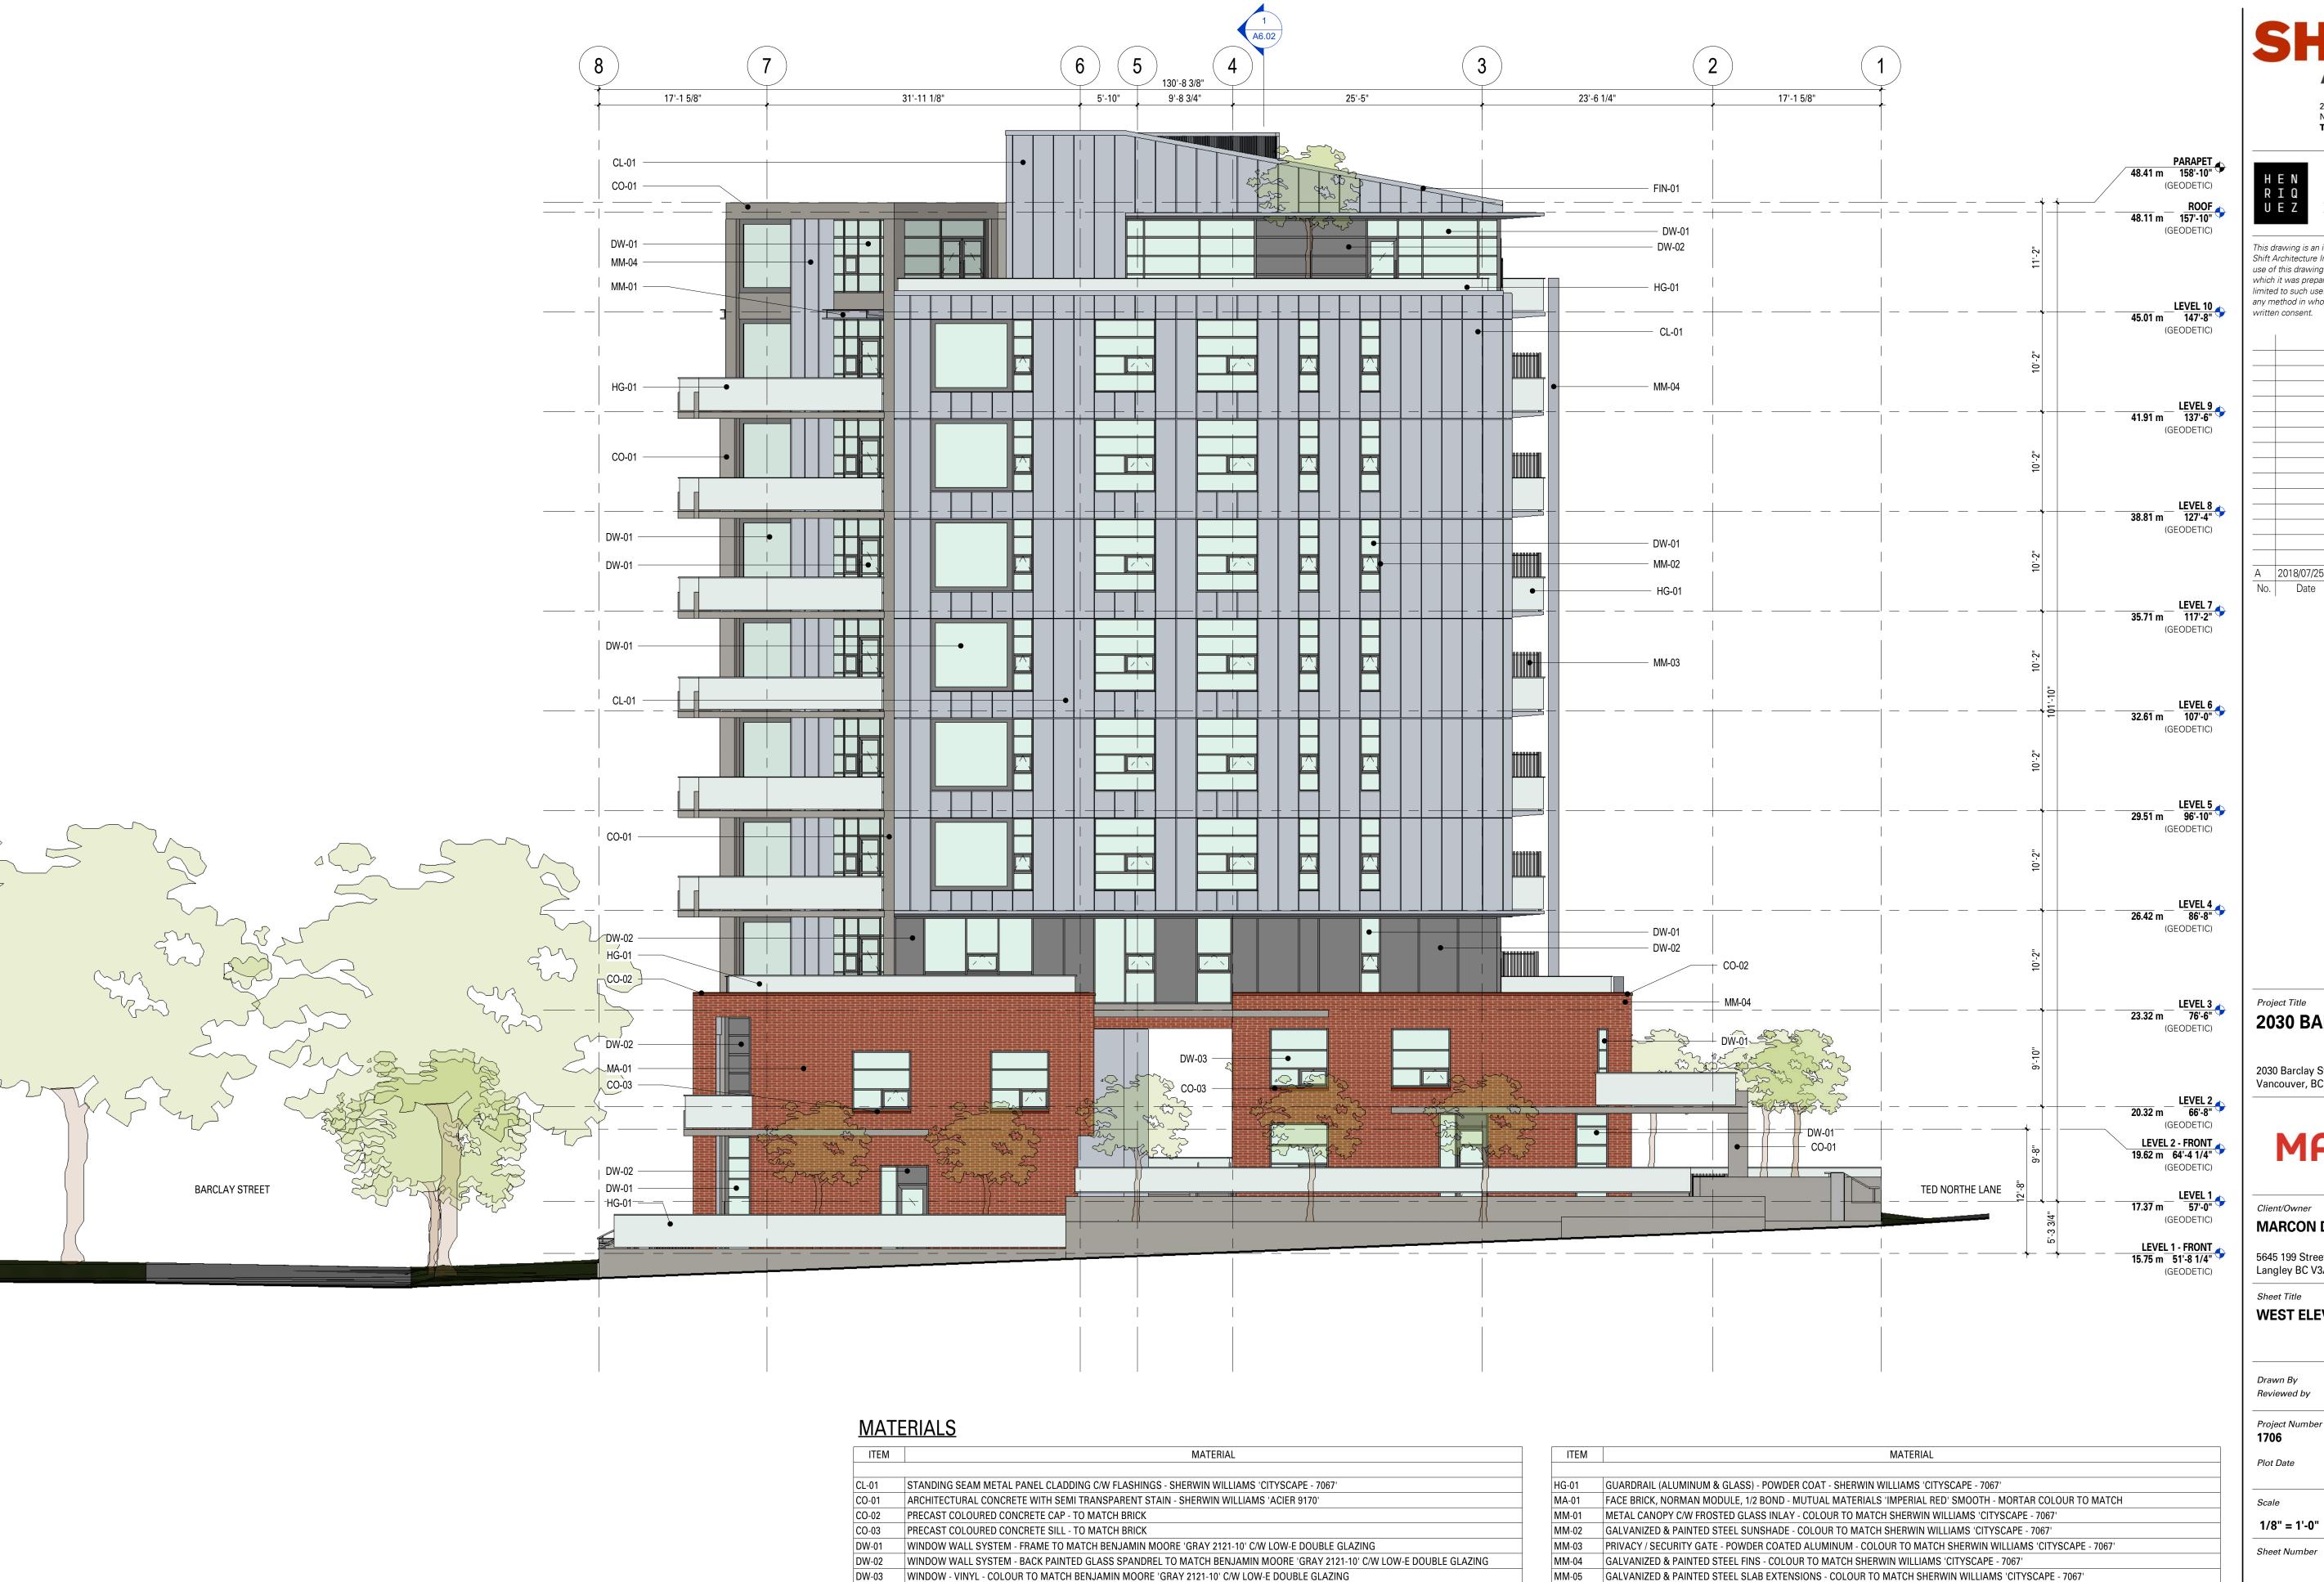

T** 604.988.7501 | shiftarchitecture.ca

Henriquez Partners Architect

598 W Georgia Street
Vancouver BC Canada V6B 2A3
T 604 687 5681

This drawing is an instrument of service and the property of Shift Architecture Inc. and shall remain their property. The use of this drawing shall be restricted to the original site for which it was prepared and publication thereof is expressly limited to such use. Reuse, reproduction or publication by any method in whole or in part is prohibited without their written consent.



ISSN

Project Title
2030 BARCLAY

2030 Barclay Street Vancouver, BC

## MARCON

Client/Owner

MARCON DEVELOPMENTS

5645 199 Street Langley BC V3A 1H9

Sheet Title

SOUTH ELEVATION

Drawn By Author
Reviewed by Approver

Project Number **1706** 

1/8" = 1'-0"

Sheet Number

A5.03



METAL SECTIONAL OVERHEAD SECURITY DOOR - PAINTED TO MATCH SHERWIN WILLIAMS 'CITYSCAPE - 7067'

FIN-01 HEAVY GAUGE METAL FLASHING - COLOUR TO MATCH SHERWIN WILLIAMS 'CITYSCAPE - 7067'

200,1000 West 3rd Street North Vancouver, BC V7P 3J6

T 604.988.7501 | shiftarchitecture.ca

598 W Georgia Street Vancouver BC Canada V6B 2A3 T 604 687 5681

This drawing is an instrument of service and the property of Shift Architecture Inc. and shall remain their property. The use of this drawing shall be restricted to the original site for which it was prepared and publication thereof is expressly limited to such use. Reuse, reproduction or publication by any method in whole or in part is prohibited without their



2018-07-25

Project Title 2030 BARCLAY

2030 Barclay Street Vancouver, BC

## MARCON

Cli