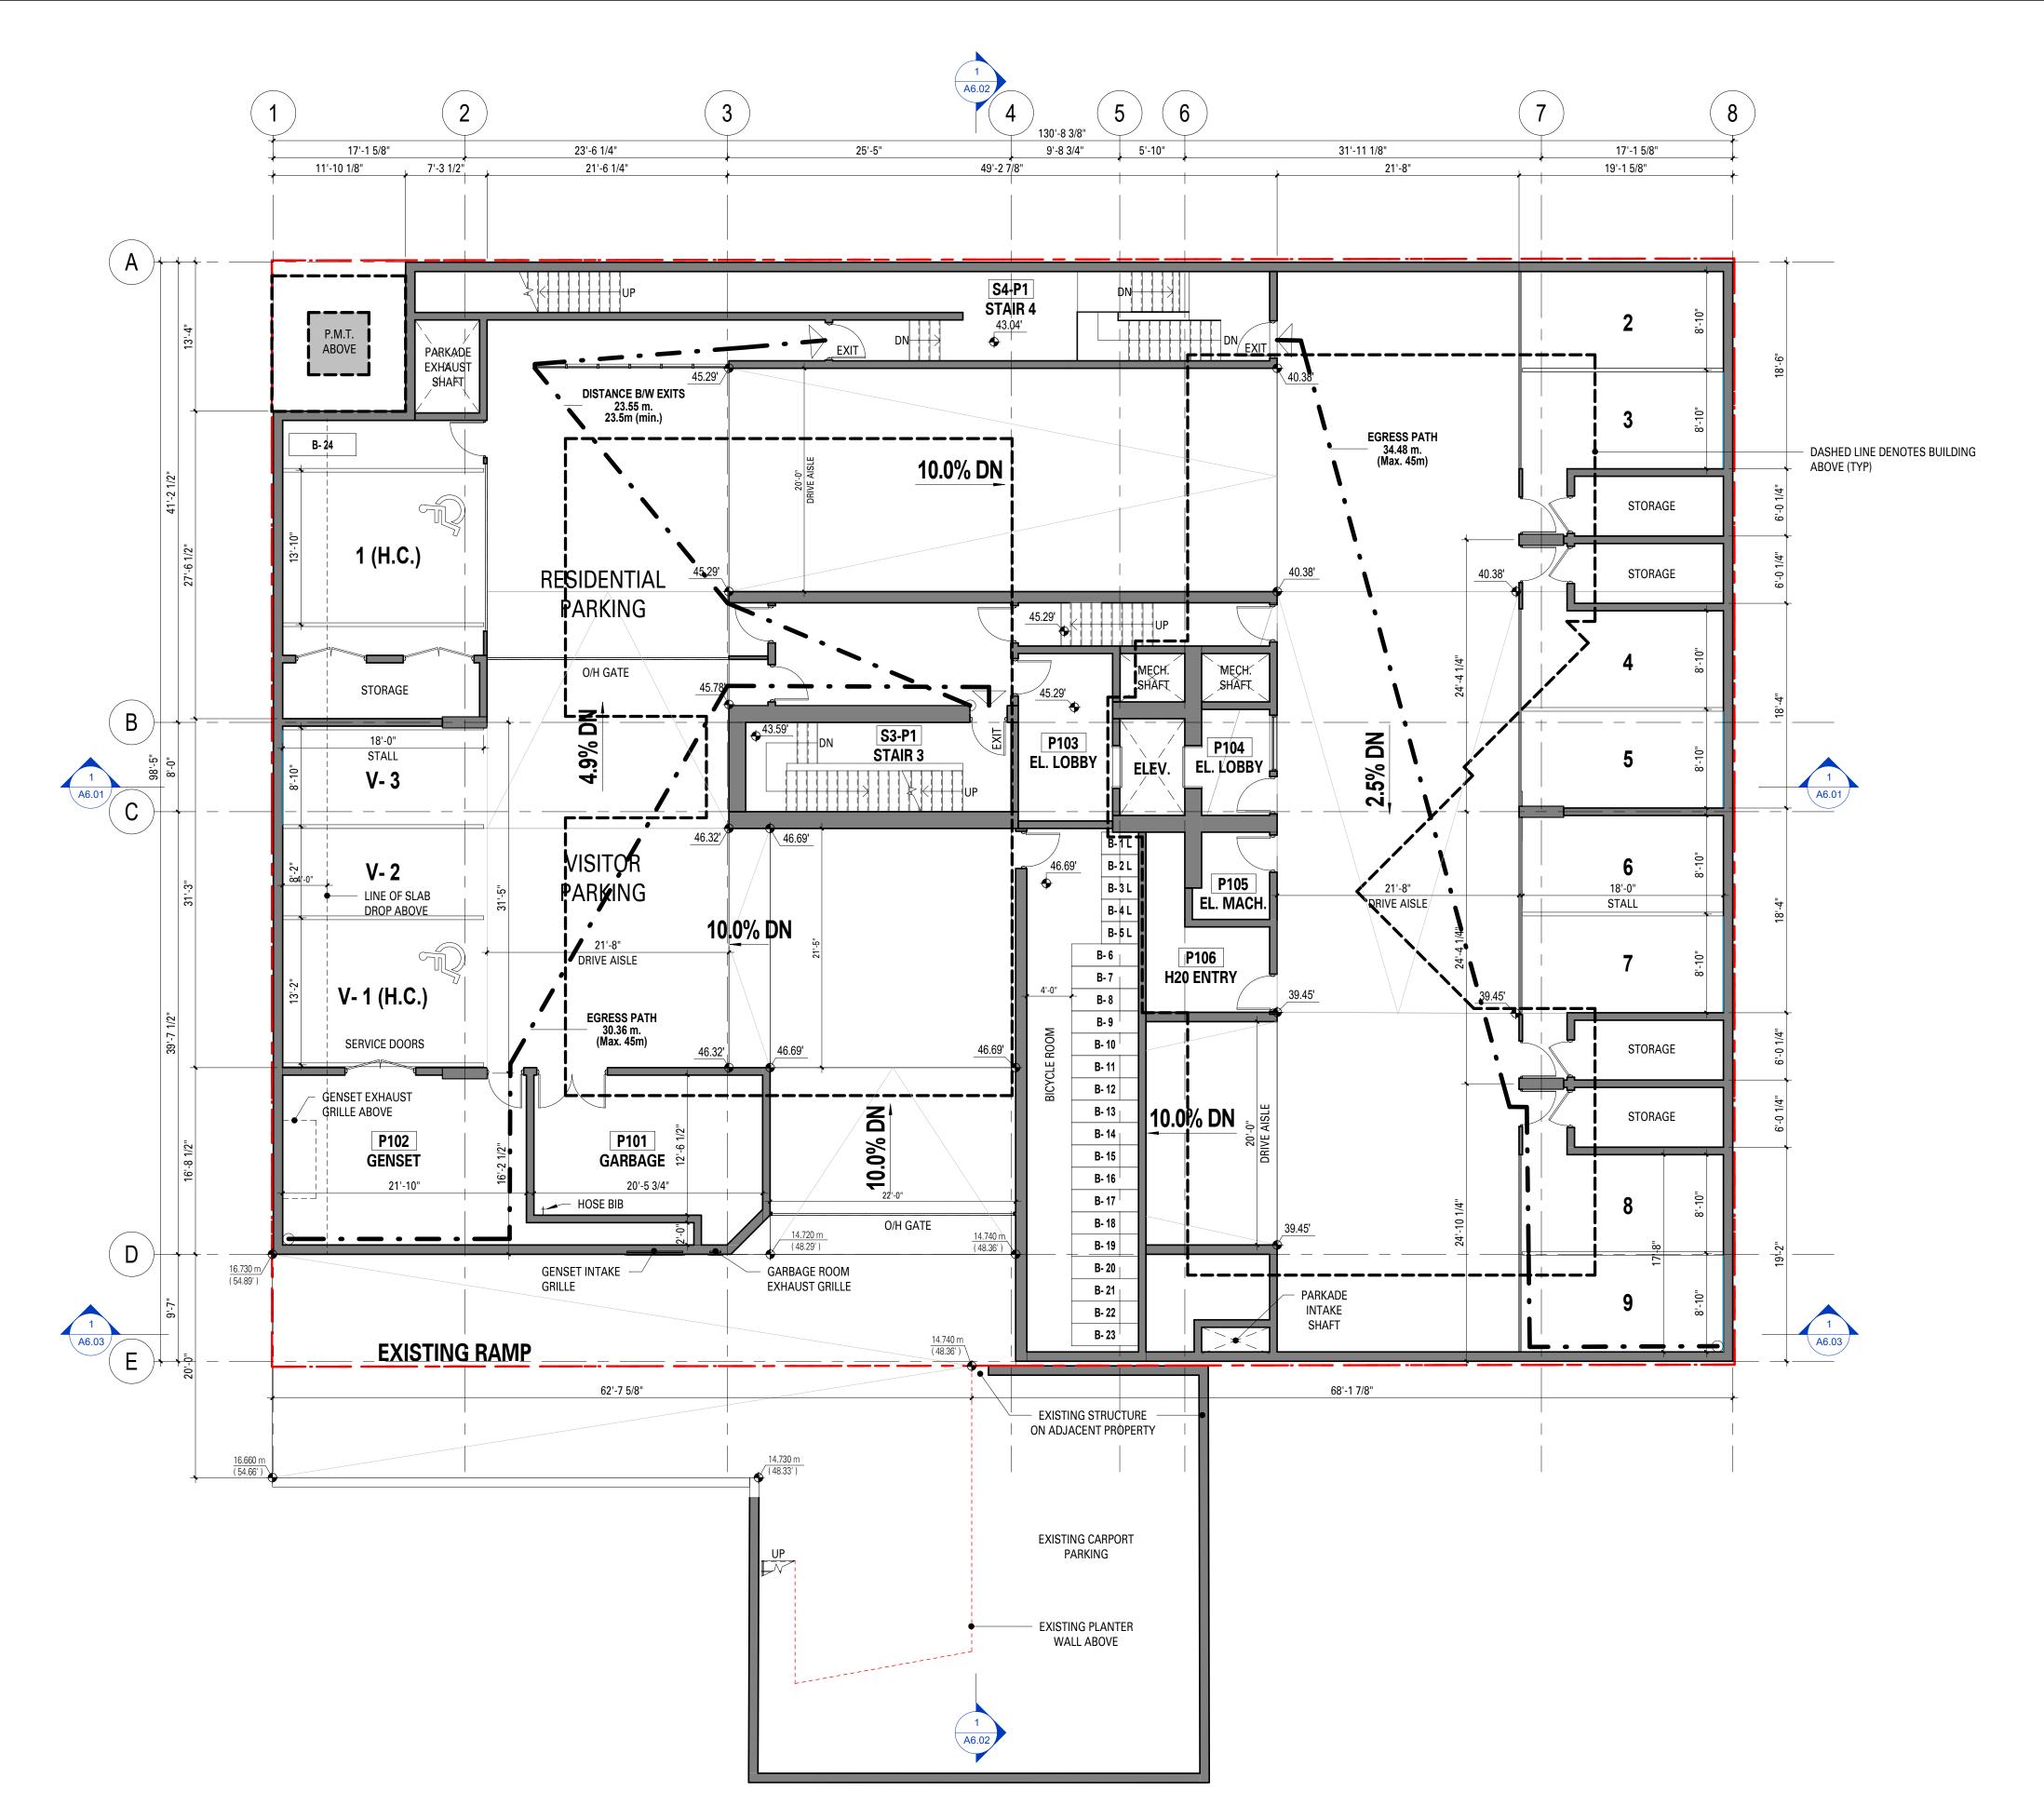

/07/25

1/8" = 1'-0" Sheet Number

604 687 5681

This drawing is an instrument of service and the property of

Shift Architecture Inc. and shall remain their property. The

use of this drawing shall be restricted to the original site for which it was prepared and publication thereof is expressly

limited to such use. Reuse, reproduction or publication by

any method in whole or in part is prohibited without their

written consent.

**Henriquez Partners Architects** 

598 W Georgia Street Vancouver BC Canada V6B 2A3



Project Title **2030 BARCLAY** 

2030 Barclay Street Vancouver, BC

# MARCON

MARCON DEVELOPMENTS

5645 199 Street Langley BC V3A 1H9

**LEVEL P1 PLAN** 

Drawn By Reviewed by

Project Number 1706

Plot Date Issue Date 2018/07/25

Author

Approver

1/8" = 1'-0" Sheet Number



#### **REQUIRED HEADROOM:**

PROVIDE ACCESS ROUTE WITH MINIMUM CLEAR HEADROOM OF 2300mm (7'-6 1/2") TO ALL ACCESSIBLE PARKING STALLS. ALL OTHER AREAS INCLUDING PARKING STALLS REQUIRE MINIMUM CLEAR HEADROOM OF 2000mm (6'-7").

#### **PARKADE FINISHES GENERAL NOTES:**

1. PARKADE WALLS AND COLUMNS TO BE PAINTED WHITE TO FULL HEIGHT - TYPICAL. OWNER TO PROVIDE ALTERNATE COLOURS FOR SPECIFIC ACCENT LOCATIONS.

#### **ELECTRIC VEHICLE CHARGING REQUIREMENTS:**

A MINIMUM OF 20% OF ALL PARKING STALLS TO BE PROVIDED WITH

ELECTRICAL OUTLETS SUITABLE FOR THE CHARGING OF ELECTRICAL VEHICLES.

#### **CAPACITY OF ELECTRICAL ROOM IN RELATION TO ELECTRIC VEHICLE CHARGING:**

THE ELECTRICAL ROOM IN A MULTI-FAMILY BUILDING, OR IN THE MULTI-FAMILY COMPONENT OF A MIXED USE BUILDING, THAT IN EITHER CASE IN