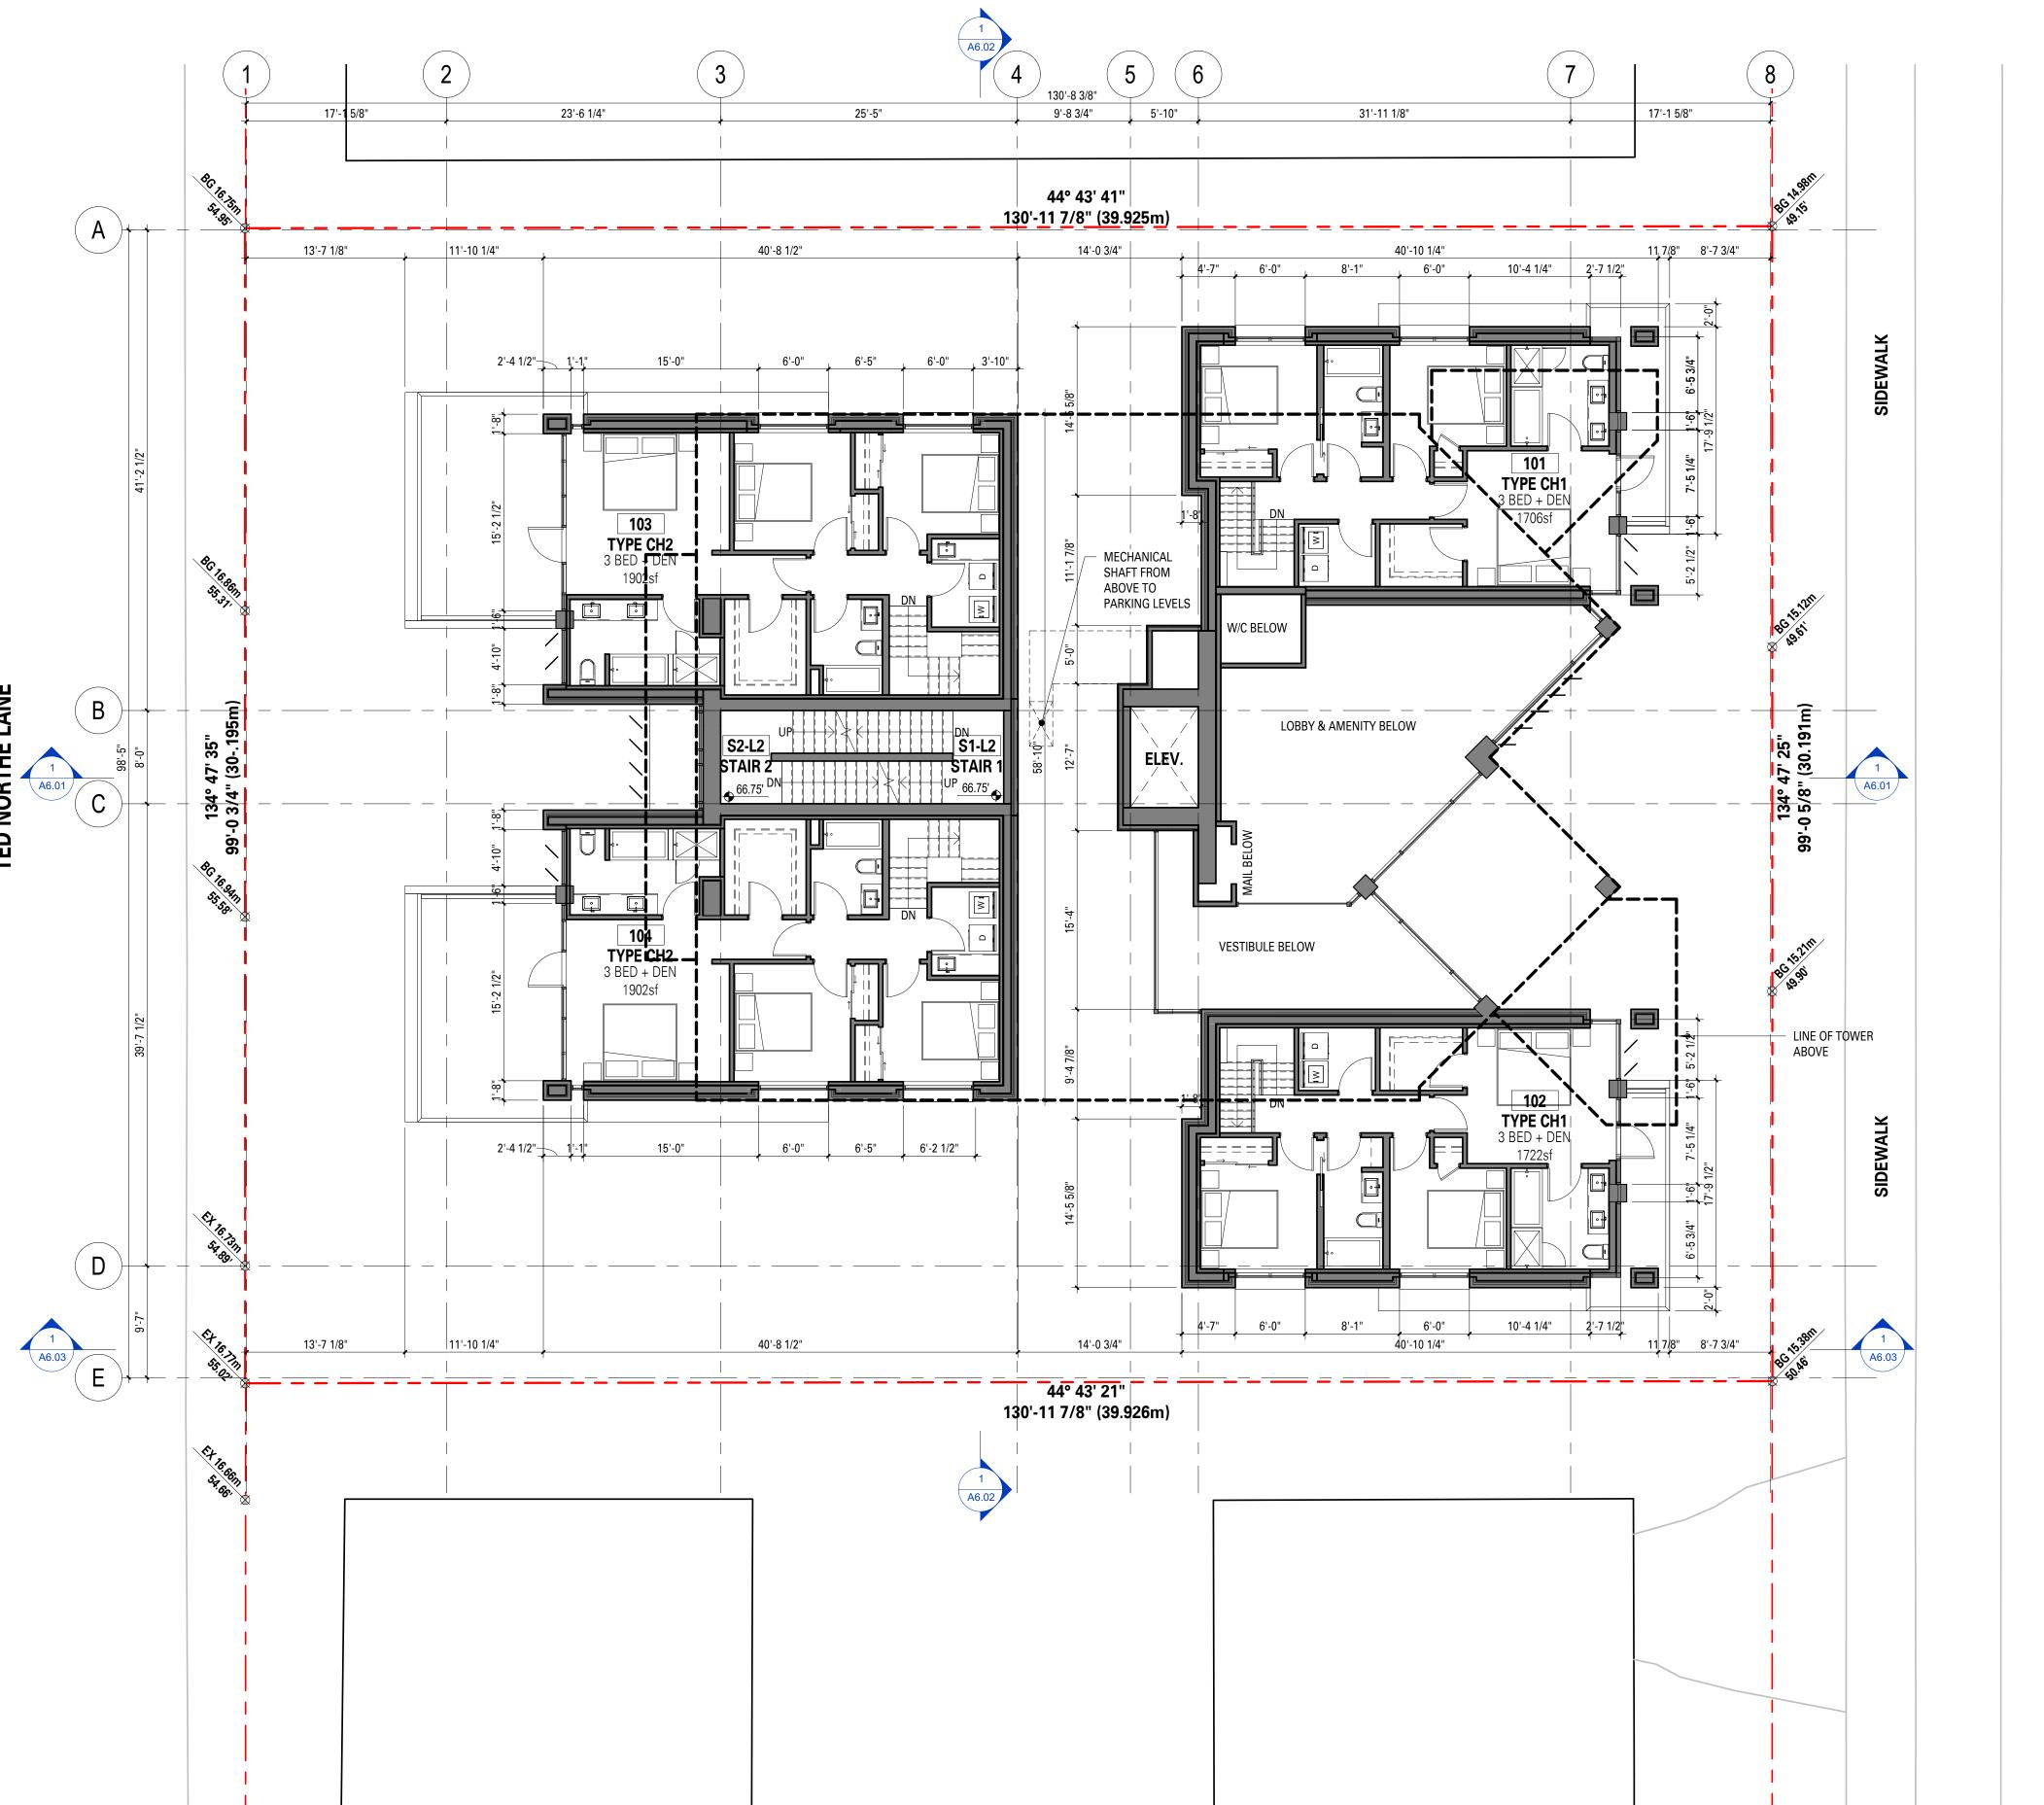

Street Vancouver BC Canada V6B 2A3 T 604 687 5681

This drawing is an instrument of service and the property of Shift Architecture Inc. and shall remain their property. The use of this drawing shall be restricted to the original site for which it was prepared and publication thereof is expressly limited to such use. Reuse, reproduction or publication by any method in whole or in part is prohibited without their written consent.

| A   | 2018/07/25 | Issued For DP  |
|-----|------------|----------------|
| No. | Date       | Revision Notes |

Project Title

2030 Barclay Street Vancouver, BC

2030 BARCLAY

## MARCON

MARCON DEVELOPMENTS

5645 199 Street Langley BC V3A 1H9

**LEVEL 2 PLAN** 

Drawn By Reviewed by Project Number

Plot Date

Issue Date 2018/07/25

1/8" = 1'-0" Sheet Number





2010 BARCLAY STREET

**CONN LODGE RESIDENTIAL** 

**ARCHITECTURE** 

North Vancouver, BC V7P 3J6 **T** 604.988.7501 | shiftarchitecture.ca

598 W Georgia Street Vancouver BC Canada V6B 2A3 T 604 687 5681

200,1000 West 3rd Street

This drawing is an instrument of service and the property of Shift Architecture Inc. and shall remain their property. The

use of this drawing shall be restricted to the original site for which it was prepared and publication thereof is expressly limited to such use. Reuse, reproduction or publication by any method in whole or in part is prohibited without their

written consent.

A 2018/07/25 Issued For DP

Revision Notes

No. Date

2030 BARCLAY

5645 199 Street Langley BC V3A 1H9

**LEVEL 3 PLAN** 

Drawn By Reviewed by Project Number

Plot Date

Issue Date 2