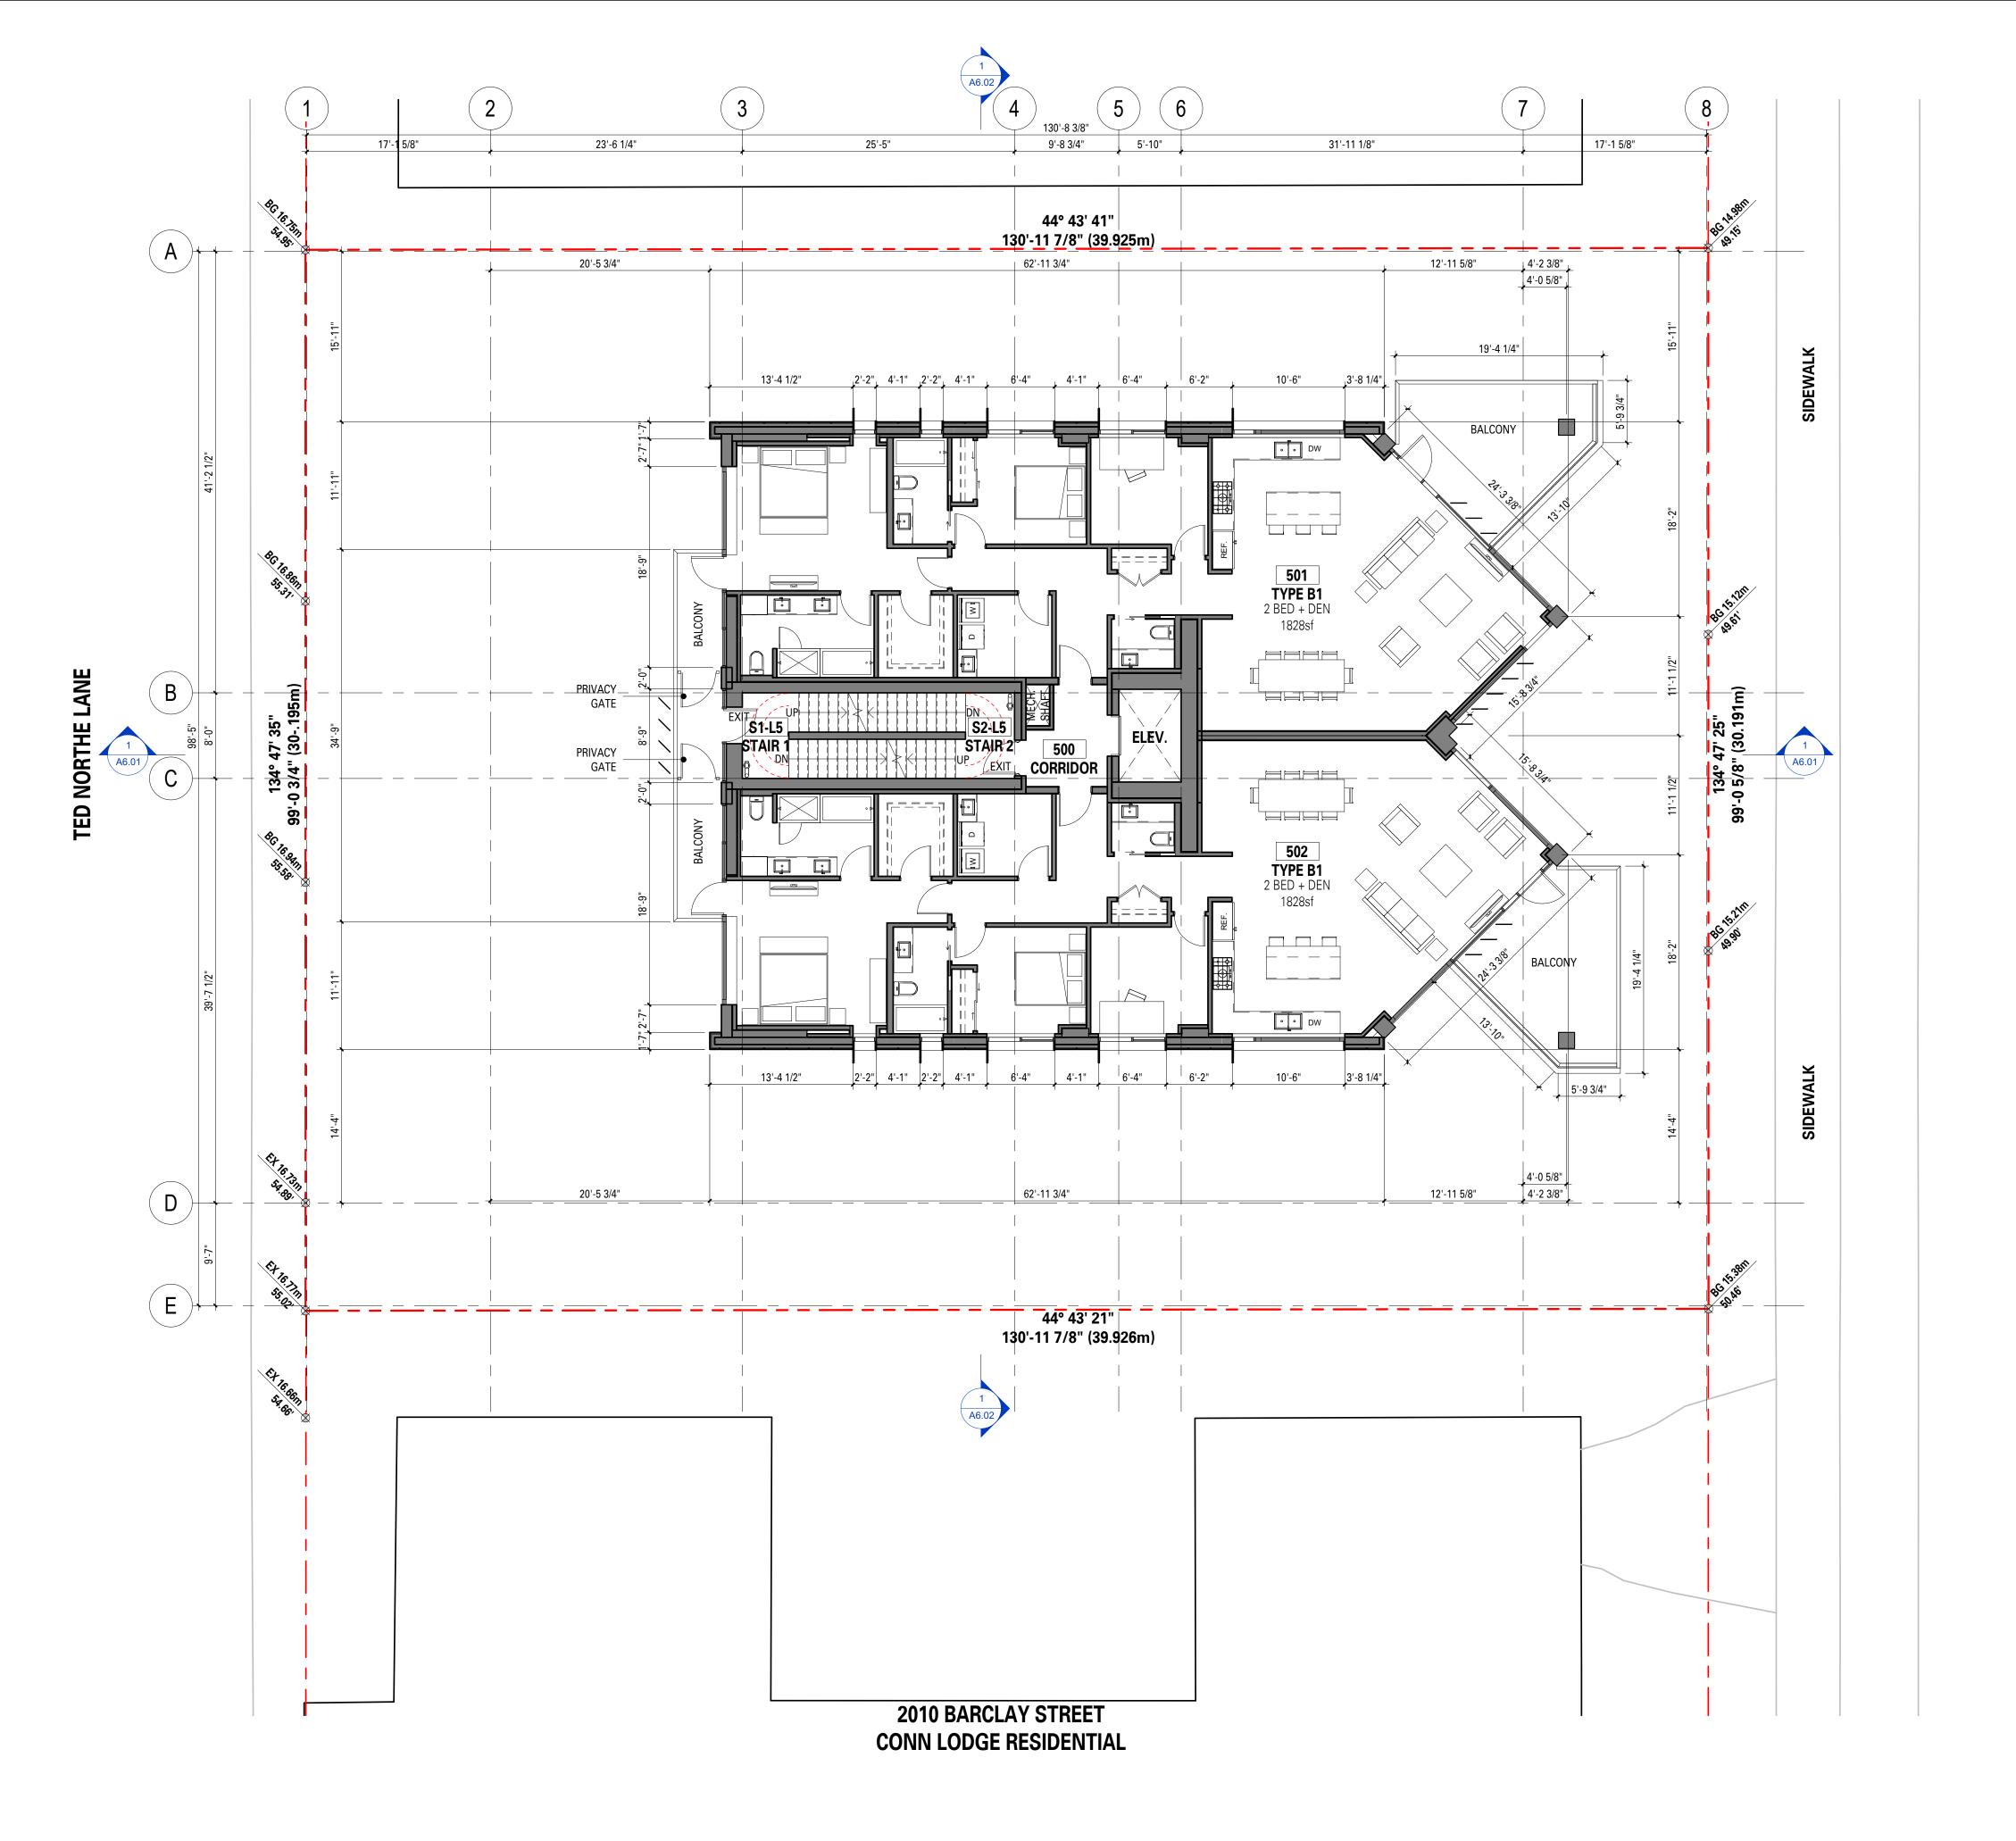

e Date 2018/07/25

C:\REVIT 2018 LOCAL FILES\1706 BARCLAY BUILDING (Central)\_paul.rvt

1/8" = 1'-0"

Sheet Number







This drawing is an instrument of service and the property of Shift Architecture Inc. and shall remain their property. The use of this drawing shall be restricted to the original site for which it was prepared and publication thereof is expressly limited to such use. Reuse, reproduction or publication by any method in whole or in part is prohibited without their written consent.



Project Title

2030 Barclay Street Vancouver, BC

**2030 BARCLAY** 

## MARCON

## MARCON DEVELOPMENTS

5645 199 Street Langley BC V3A 1H9

**LEVEL 5 PLAN - LEVELS 6, 7 & 9 SIMILAR** 

Approver

Drawn By Reviewed by Project Number

Plot Date Issue Date 2018/07/25

1/8" = 1'-0" Sheet Number





written consent.

598 W Georgia Street Vancouver BC Canada V6B 2A3 T 604 687 5681

This drawing is an instrument of service and the property of Shift Architecture Inc. and shall remain their property. The use of this drawing shall be restricted to the original site for which it was prepared and publication thereof is expressly limited to such use. Reuse, reproduction or publication by any method in whole or in part is prohibited without their



Project Title

2030 Barclay Street Vancouver, BC

2030 BARCLAY

## MARCON

MARCON DEVELOPMENTS

5645 199 Street Langley BC V3A 1H9

**LEVEL 10 PLAN** 

Drawn By Reviewed by

Plot Date

Project Number

1/8" = 1'-0" Sheet Number

C:\REVIT 2018 LOCAL FILES\1706 BARCLAY BUILDING (Central)\_paul.rvt

Issue Date 2018/07/25







# BARCLAY STREET

200,