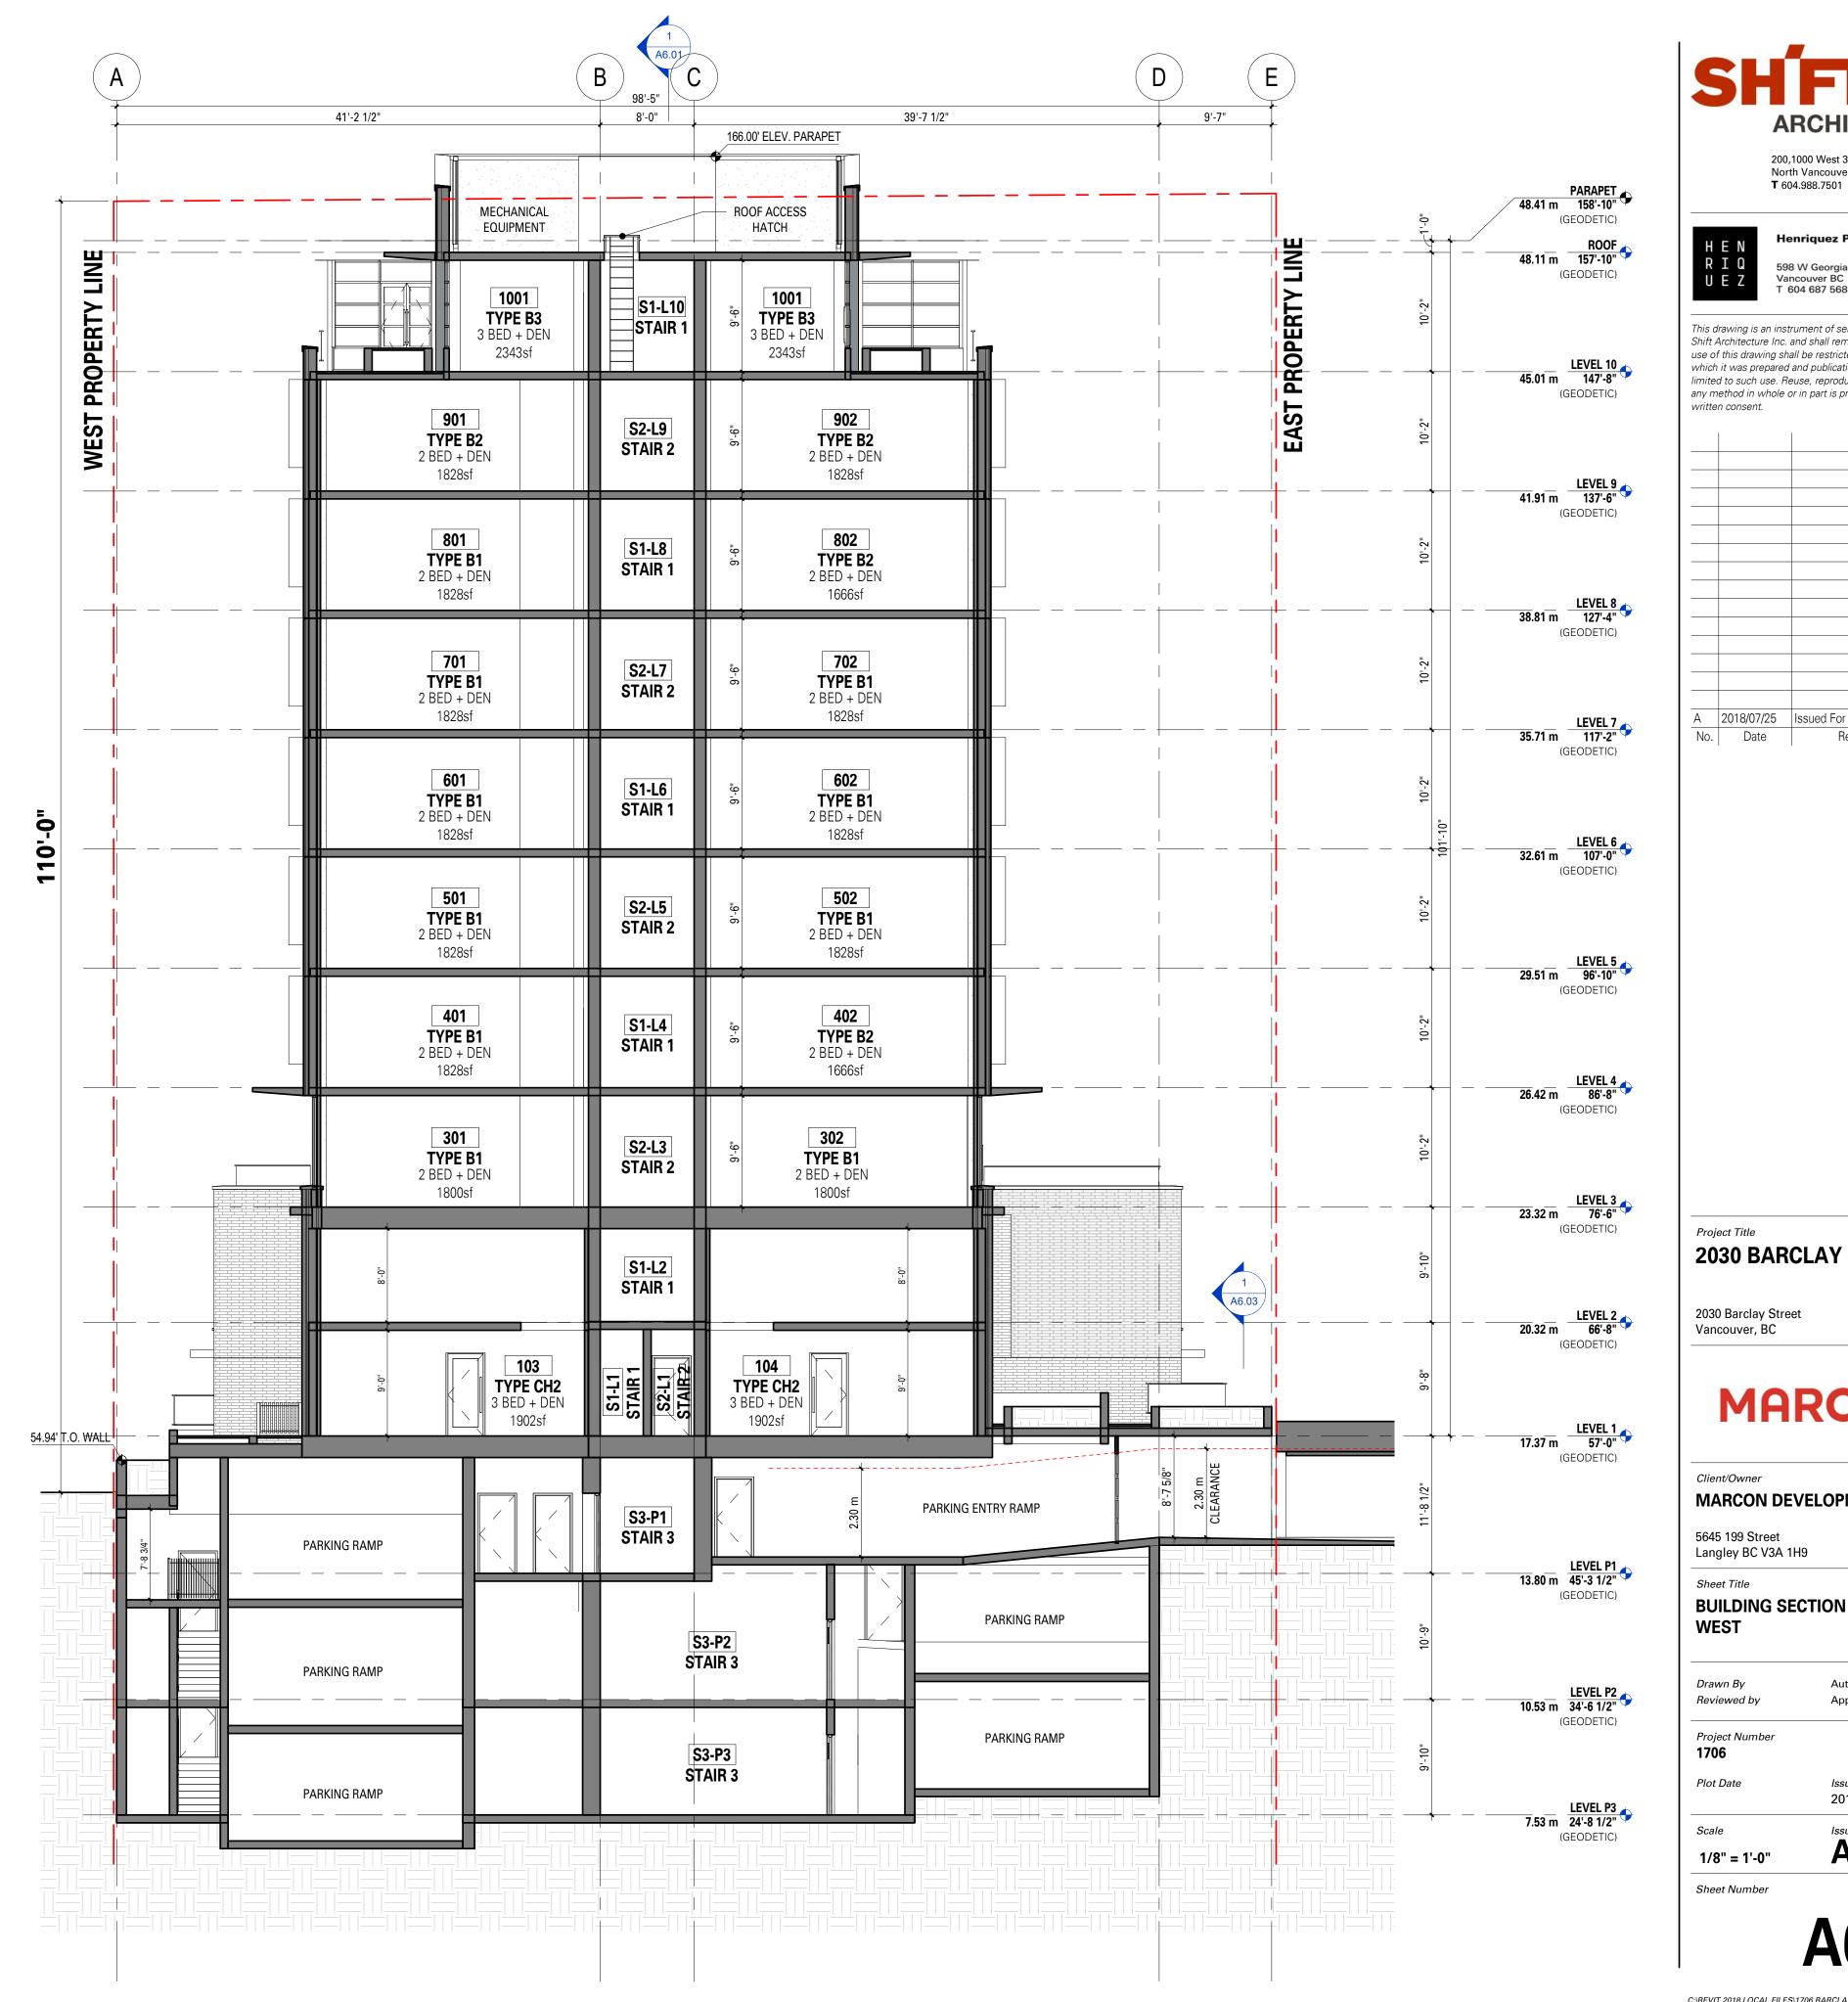

ewed by

Project Number 1706

MM-06 ALUMINUM MECHANICAL LOUVRE - POWDER COAT - SHERWIN WILLIAMS 'CITYSCAPE - 7067'

Issue Date 2018/07/25

1/8" = 1'-0"



**Henriquez Partners Architects** 

598 W Georgia Street Vancouver BC Canada V6B 2A3 T 604 687 5681 This drawing is an instrument of service and the property of Shift Architecture Inc. and shall remain their property. The use of this drawing shall be restricted to the original site for which it was prepared and publication thereof is expressly



2018-07-25

FOR DP

ISSU

Project Title

2030 Barclay Street

## MARCON

Client/Owner MARCON DEVELOPMENTS

5645 199 Street Langley BC V3A 1H9

**BUILDING SECTION - NORTH /** 

Drawn By Author Reviewed by Approver

Project Number

Issue Date 2018/07/25

1/8" = 1'-0" Sheet Number

Issue/Revision







This drawing is an instrument of service and the property of Shift Architecture Inc. and shall remain their property. The use of this drawing shall be restricted to the original site for which it was prepared and publication thereof is expressly limited to such use. Reuse, reproduction or publication by any method in whole or in part is prohibited without their



Project Title

2030 Barclay Street

## MARCON

ED FOR DP - 2018-07-25

ISSU

Client/Owner MARCON DEVELOPMENTS

5645 199 Street Langley BC V3A 1H9

**BUILDING SECTION - EAST /** 

Drawn By Author Approver

Project Number

Issue Date 2018/07/25 Issue/Revision

1/8" = 1'-0" Sheet Number

**Henriquez Partners Architects** 

598 W Georgia Street Vancouver BC Canada V6B 2A3 T 604 687 5681

This drawing is an instrument of service