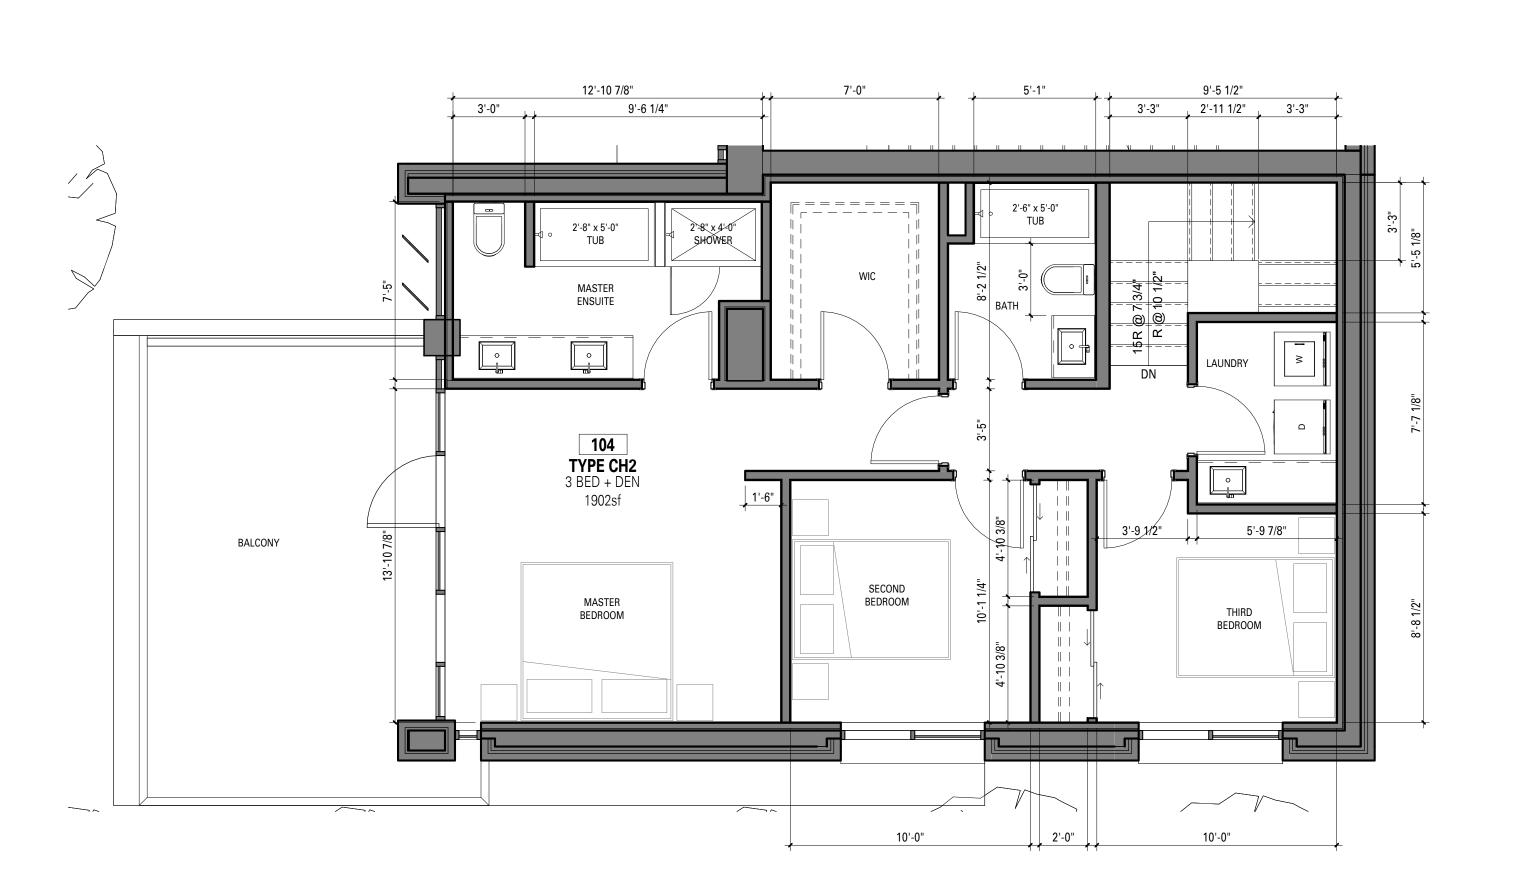

ts** 

598 W Georgia Street Vancouver BC Canada V6B 2A3 T 604 687 5681

This drawing is an instrument of service and the property of Shift Architecture Inc. and shall remain their property. The use of this drawing shall be restricted to the original site for which it was prepared and publication thereof is expressly limited to such use. Reuse, reproduction or publication by any method in whole or in part is prohibited without their written consent.



Project Title

**2030 BARCLAY** 

2030 Barclay Street Vancouver, BC

## MARCON

Client/Owner

MARCON DEVELOPMENTS

5645 199 Street Langley BC V3A 1H9

**UNIT PLANS - CITY HOME C2** 

Author Drawn By Reviewed by Approver Project Number

1706 Plot Date

2018/07/25

1/4" = 1'-0"

Sheet Number

Issue Date



UNIT TYPE CH2 - LEVEL 1
1/4" = 1'-0"



UNIT TYPE CH2 - LEVEL 2



Henriquez Partners Architects
598 W Georgia Street

598 W Georgia Street Vancouver BC Canada V6B 2A3 T 604 687 5681

This drawing is an instrument of service and the property of Shift Architecture Inc. and shall remain their property. The use of this drawing shall be restricted to the original site for which it was prepared and publication thereof is expressly limited to such use. Reuse, reproduction or publication by any method in whole or in part is prohibited without their written consent.

| Α   | 2018/07/25 | Issued For DP  |
|-----|------------|----------------|
| No. | Date       | Revision Notes |

ISSUED FOR DP - 2018-07-25

Project Title
2030 BARCLAY

2030 Barclay Street Vancouver, BC

## MARCON

Client/Owne

#### MARCON DEVELOPMENTS

5645 199 Street