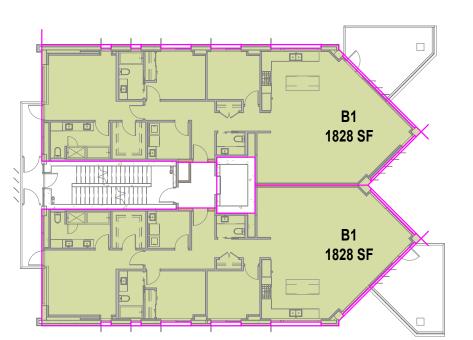

er Area

305

101

317

313

314

320

321

323

Not Placed

852 SF

844 SF

949 SF

949 SF

870 SF

862 SF

953 SF

953 SF

1800 SF

1800 SF

1828 SF

1666 SF

1828 SF

1666 SF

1828 SF

1828 SF

2343 SF

34783 SF

Not Placed B3

LEVEL 1 CH1

LEVEL 1 CH1

LEVEL 3 B1

LEVEL 3 B1

LEVEL 4 B1

LEVEL 4 B2

LEVEL 5 B1

LEVEL 5 B1

LEVEL 6 B1

LEVEL 6 B1

LEVEL 7 B1

LEVEL 8 B1

LEVEL 8 B2

LEVEL 9 B1

**Grand total** 

LEVEL 9 B1 324

LEVEL 10 B3 306

LEVEL 7

LEVEL 1 CH2 104

LEVEL 1 CH2 103

LEVEL 2 CH1 107

LEVEL 2 CH1 108

LEVEL 2 CH2 105

LEVEL 2 CH2 106

5645 199 Street Langley BC V3A 1H9

Sheet Title

**UNIT AREAS** 

Drawn By Author Reviewed by Approver Project Number 1706 Plot Date

Issue Date

2018/07/25 Issue/Revision 1" = 20'-0"

Sheet Number

1828 SF 1828 SF

LEVEL 5 1" = 20'-0"



LEVEL 6 1" = 20'-0"



LEVEL 7 1" = 20'-0"



LEVEL 8 1" = 20'-0"



852 SF

1800 SF

1800 SF



4 LEVEL 4
1" = 20'-0"

LEVEL 1 1" = 20'-0"

CH2

LEVEL 2

1" = 20'-0"





PERSPECTIVE - NORTH VIEW



PERSPECTIVE - SOUTH VIEW



N Henriquez Partners Archite Q 598 W Georgia Street Vancouver BC Canada V6B 2A3 T 604 687 5681

This drawing is an instrument of service and the property of Shift Architecture Inc. and shall remain their property. The use of this drawing shall be restricted to the original site for which it was prepared and publication thereof is expressly limited to such use. Reuse, reproduction or publication by any method in whole or in part is prohibited without their written consent.

|     | 1          | 1              |
|-----|------------|----------------|
|     |