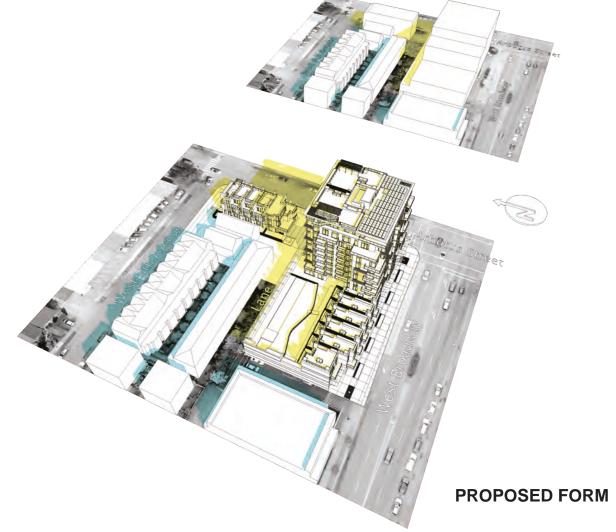

## March 20 **12:00PM**

March 20 2:00PM

**GUIDELINE FORM** 

PROPOSED FORM

**GUIDELINE FORM** 

| Title | CASSIS TOWNHOMES<br>2106 WEST 8th AVENUE<br>VANCOUVER | Project #: 21405 Shadow Analysis | STRED AMIC STREET |
|-------|-------------------------------------------------------|----------------------------------|-------------------|
| Scale | NTS Aug 13, 2020                                      | Sheet No A004b                   | 2020-08-13        |