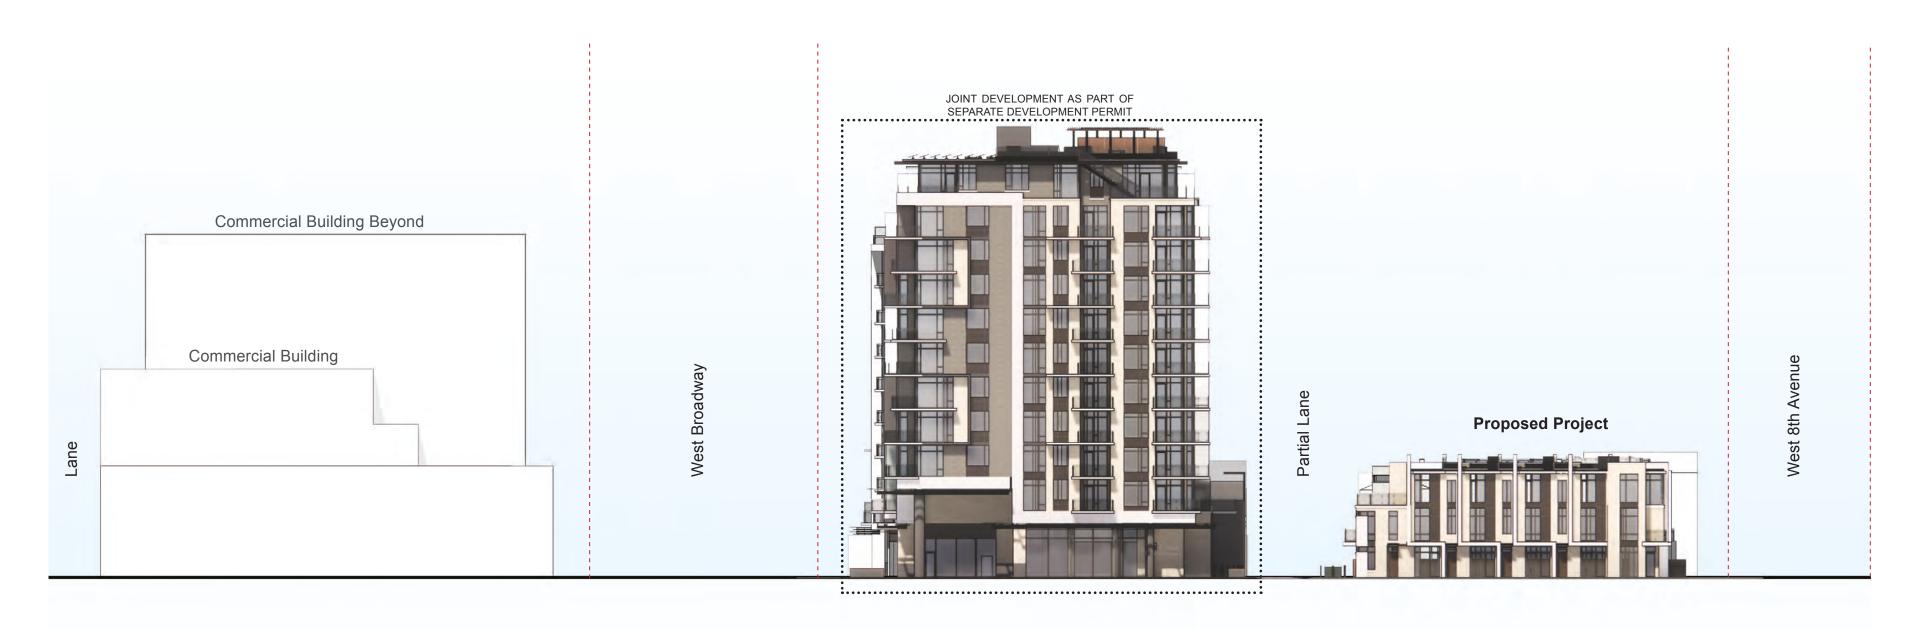

Appendix C: Page 3 of 16

West 8th Avenue Streetscape

Arbutus Street Streetscape

| treet      |  |
|------------|--|
| Yew Street |  |

| Title CASSIS TOWNHOMES<br>2106 WEST 8th AVENUE<br>VANCOUVER | Project #: 21405 Streetscapes | MILES AND |
|-------------------------------------------------------------|-------------------------------|-----------------------------------------------|
| Scale NTS Date Aug 13, 2020                                 | Sheet No A003                 | 54 COUNTRY 2020-08-13                         |