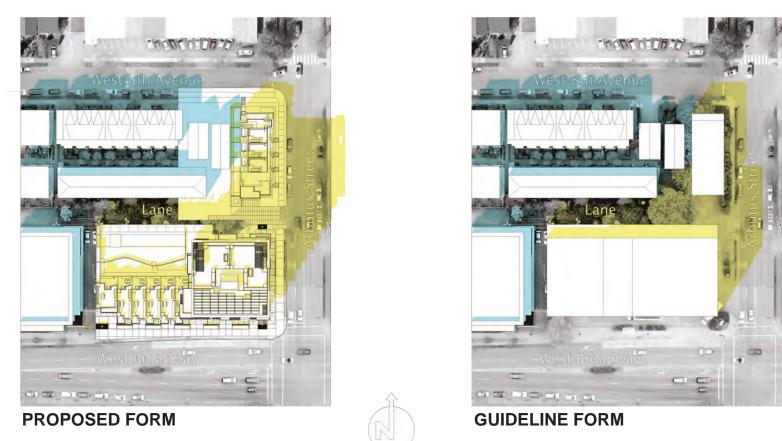

**PROJECT SUMMARY** Site Area \*Parking provided off-site as part of development permit application for 2103 West Broadway \*\*Proposed project seeks a relaxation of regulation 4.5.1 of the RM-4 Zoning Bylaw pertaining to side setbacks (135 degree angle) \*\*\*Proposed projects seeks a relaxation of regulation 4.10.2 as per 4.10.4b) of the RM-4 Zoning Bylaw pertaining to Horizontal Angle of Daylight at portions of development facing the rear yards.