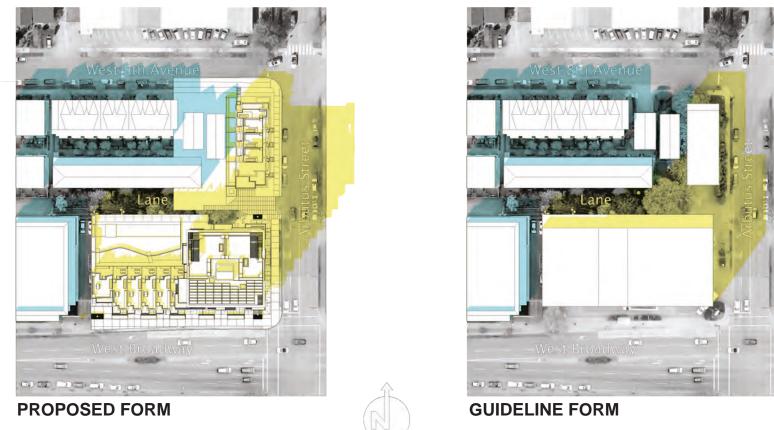

Appendix C: Page 3 of 16

West 8th Avenue Streetscape

Arbutus Street Streetscape

| treet      |  |
|------------|--|
| Yew Street |  |

| Title CASSIS TOWNHOMES<br>2106 WEST 8th AVENUE<br>VANCOUVER | Project #: 21405 Streetscapes | MILES AND |
|-------------------------------------------------------------|-------------------------------|-----------------------------------------------|
| Scale NTS Date Aug 13, 2020                                 | Sheet No A003                 | 54 COUNTRY 2020-08-13                         |