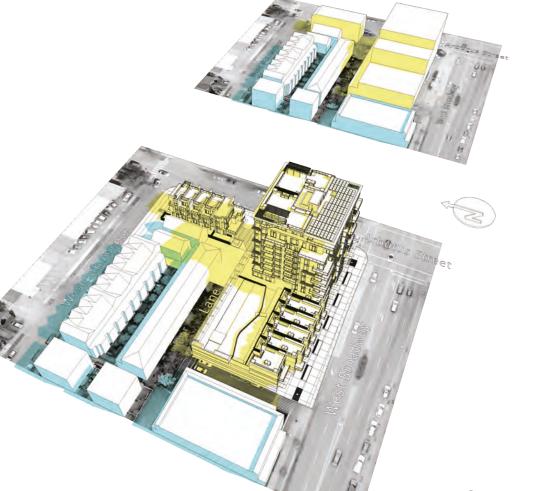

## March 20 **12:00PM**

March 20 2:00PM

**GUIDELINE FORM** 

PROPOSED FORM

**GUIDELINE FORM** 

| Title | CASSIS TOWNHOMES<br>2106 WEST 8th AVENUE<br>VANCOUVER | Project #: 21405 Shadow Analysis | STRED AMIC STREET |
|-------|-------------------------------------------------------|----------------------------------|-------------------|
| Scale | NTS Aug 13, 2020                                      | Sheet No A004b                   | 2020-08-13        |