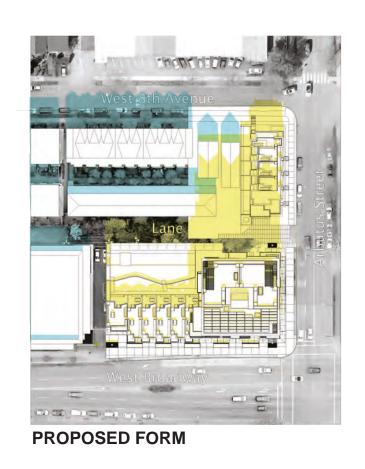

Appendix C: Page 3 of 16

West 8th Avenue Streetscape

Arbutus Street Streetscape

| treet      |  |
|------------|--|
| Yew Street |  |

| Title CASSIS TOWNHOMES<br>2106 WEST 8th AVENUE<br>VANCOUVER | Project #: 21405 Streetscapes | MILES AND |
|-------------------------------------------------------------|-------------------------------|-----------------------------------------------|
| Scale NTS Date Aug 13, 2020                                 | Sheet No A003                 | 54 COUNTRY 2020-08-13                         |