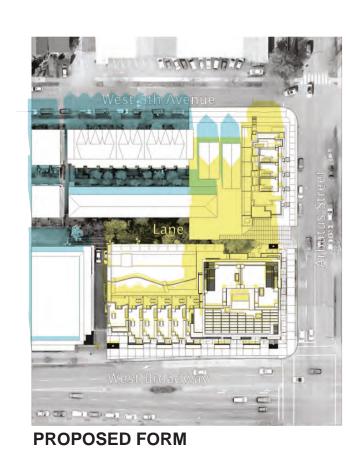

**PROJECT SUMMARY** Site Area \*Parking provided off-site as part of development permit application for 2103 West Broadway \*\*Proposed project seeks a relaxation of regulation 4.5.1 of the RM-4 Zoning Bylaw pertaining to side setbacks (135 degree angle) \*\*\*Proposed projects seeks a relaxation of regulation 4.10.2 as per 4.10.4b) of the RM-4 Zoning Bylaw pertaining to Horizontal Angle of Daylight at portions of development facing the rear yards.