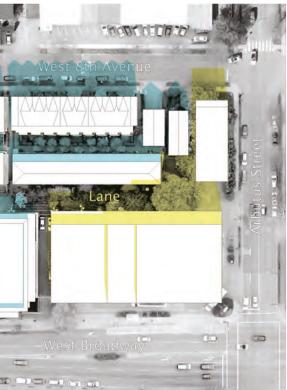

Appendix C: Page 3 of 16

West 8th Avenue Streetscape

Arbutus Street Streetscape

| treet      |  |
|------------|--|
| Yew Street |  |

| Title CASSIS TOWNHOMES<br>2106 WEST 8th AVENUE<br>VANCOUVER | Project #: 21405 Streetscapes | MILES AND |
|-------------------------------------------------------------|-------------------------------|-----------------------------------------------|
| Scale NTS Date Aug 13, 2020                                 | Sheet No A003                 | 54 COUNTRY 2020-08-13                         |