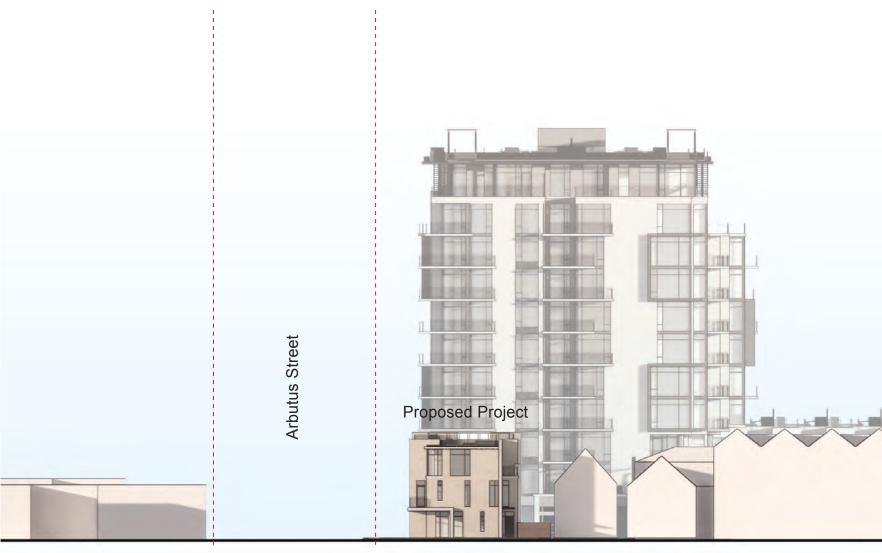

Appendix C: Page 3 of 16

West 8th Avenue Streetscape

Arbutus Street Streetscape

| treet      |  |
|------------|--|
| Yew Street |  |

| Title CASSIS TOWNHOMES<br>2106 WEST 8th AVENUE<br>VANCOUVER | Project #: 21405 Streetscapes | MILES AND |
|-------------------------------------------------------------|-------------------------------|-----------------------------------------------|
| Scale NTS Date Aug 13, 2020                                 | Sheet No A003                 | 54 COUNTRY 2020-08-13                         |