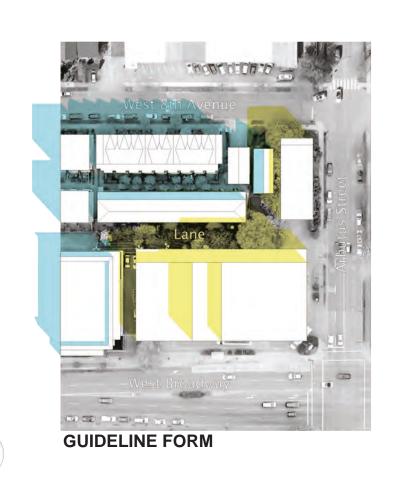

## March 20 **12:00PM**

March 20 2:00PM

**GUIDELINE FORM** 

PROPOSED FORM

**GUIDELINE FORM** 

| Title | CASSIS TOWNHOMES<br>2106 WEST 8th AVENUE<br>VANCOUVER | Project #: 21405 Shadow Analysis | STRED AMIC STREET |
|-------|-------------------------------------------------------|----------------------------------|-------------------|
| Scale | NTS Aug 13, 2020                                      | Sheet No A004b                   | 2020-08-13        |