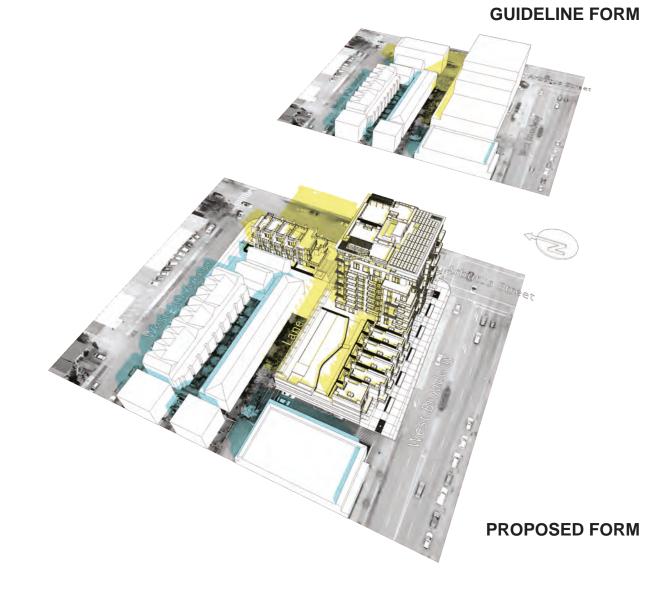

# Spring Equinox March 20 10:00AM

## March 20 **12:00PM**

March 20 2:00PM

**GUIDELINE FORM** 

PROPOSED FORM

**GUIDELINE FORM** 

| Title | CASSIS TOWNHOMES<br>2106 WEST 8th AVENUE<br>VANCOUVER | Project #: 21405 Shadow Analysis | STRED AMIC STREET |
|-------|-------------------------------------------------------|----------------------------------|-------------------|
| Scale | NTS Aug 13, 2020                                      | Sheet No A004b                   | 2020-08-13        |