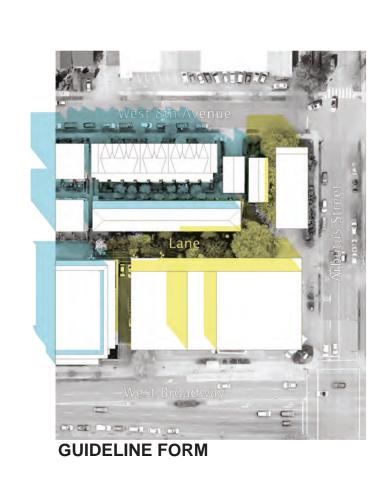

Appendix C: Page 3 of 16

West 8th Avenue Streetscape

Arbutus Street Streetscape

| treet      |  |
|------------|--|
| Yew Street |  |

| Title CASSIS TOWNHOMES<br>2106 WEST 8th AVENUE<br>VANCOUVER | Project #: 21405 Streetscapes | MILES AND |
|-------------------------------------------------------------|-------------------------------|-----------------------------------------------|
| Scale NTS Date Aug 13, 2020                                 | Sheet No A003                 | 54 COUNTRY 2020-08-13                         |