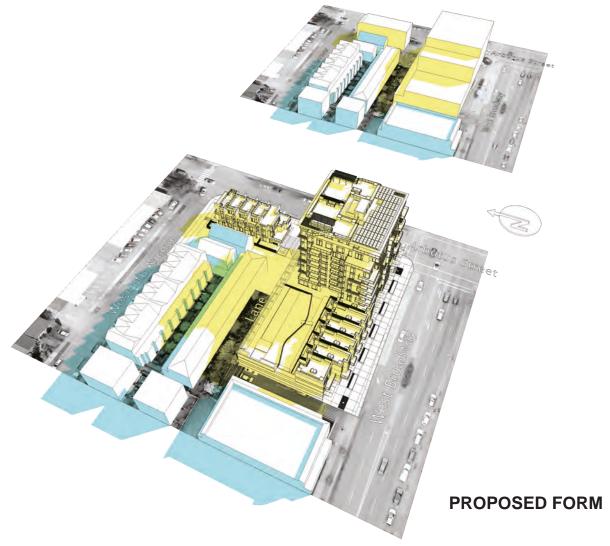

g 13, 2020



Fall Equinox September 22 10:00AM





September 22 **12:00PM** 





September 22 2:00PM



Appendix C: Page 5 of 16

**GUIDELINE FORM** 











| Title | CASSIS TOWNHOMES<br>2106 WEST 8th AVENUE<br>VANCOUVER | Project #: 21405 Shadow Analysis | ERED A COMPANY |
|-------|-------------------------------------------------------|----------------------------------|----------------|
| Scale | NTS Aug 13, 2020                                      | Sheet No A004a                   | 2020-08-13     |



## December 21 12:00PM



















FRANCL

 
 Revisions / Issues:
 No.
 Date

 01
 May 25, 2018
 02

 02
 Aug 13, 2020
 Description Issued for DE Re-Issued for DE

# Spring Equinox March 20 10:00AM





## March 20 **12:00PM**





March 20 2:00PM



**GUIDELINE FORM** 







PROPOSED FORM

**GUIDELINE FORM** 



| Title | CASSIS TOWNHOMES<br>2106 WEST 8th AVENUE<br>VANCOUVER | Project #: 21405 Shadow Analysis | STRED AMIC STREET |
|-------|-------------------------------------------------------|----------------------------------|-------------------|
| Scale | NTS Aug 13, 2020                                      | Sheet No A004b                   | 2020-08-13        |





FRANCL ARCHITECTURE

Sheet No A005





Project #: 21405 SE Corner Perspective