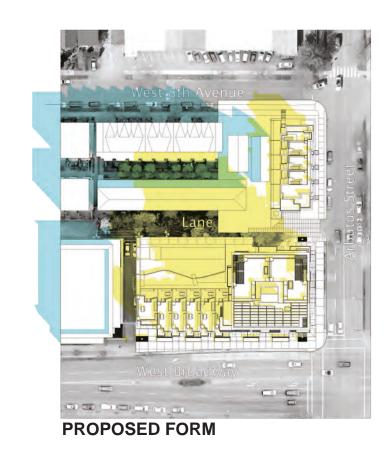

## March 20 **12:00PM**

March 20 2:00PM

**GUIDELINE FORM** 

PROPOSED FORM

**GUIDELINE FORM** 

| Title | CASSIS TOWNHOMES<br>2106 WEST 8th AVENUE<br>VANCOUVER | Project #: 21405 Shadow Analysis | STRED AMIC STREET |
|-------|-------------------------------------------------------|----------------------------------|-------------------|
| Scale | NTS Aug 13, 2020                                      | Sheet No A004b                   | 2020-08-13        |