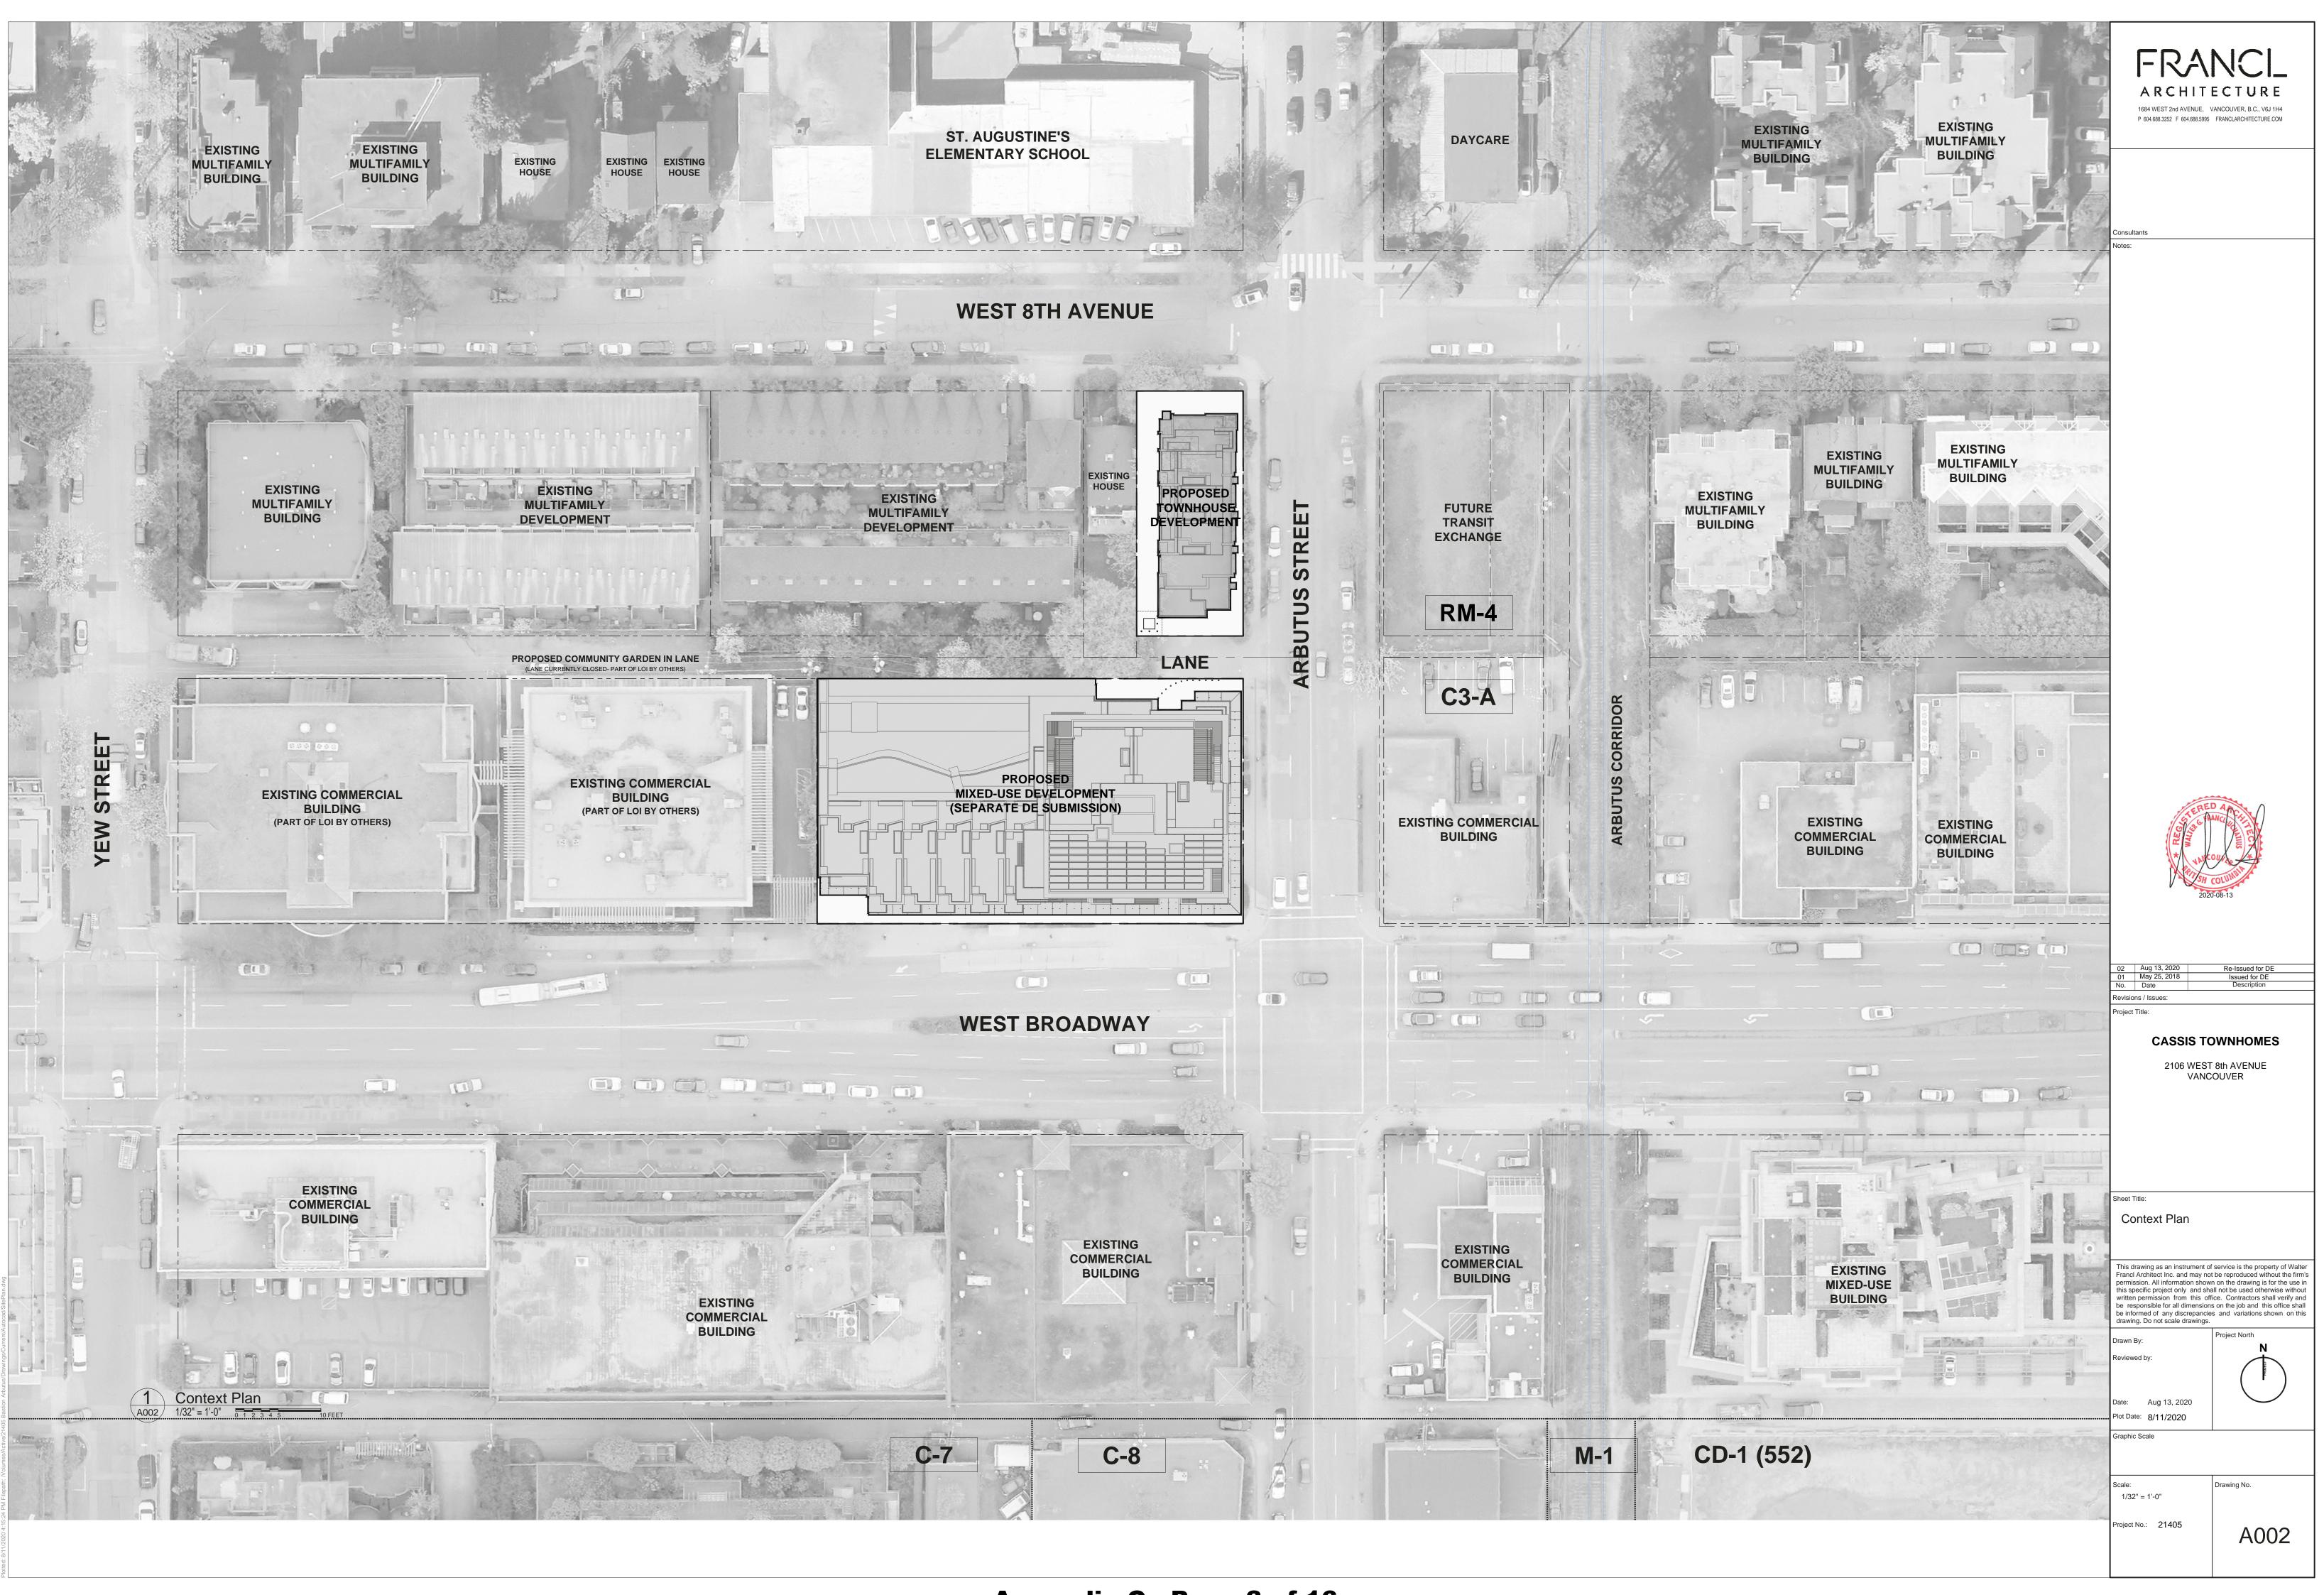

Appendix C: Page 3 of 16

West 8th Avenue Streetscape

Arbutus Street Streetscape

| treet      |  |
|------------|--|
| Yew Street |  |

| Title CASSIS TOWNHOMES<br>2106 WEST 8th AVENUE<br>VANCOUVER | Project #: 21405 Streetscapes | MILES AND |
|-------------------------------------------------------------|-------------------------------|-----------------------------------------------|
| Scale NTS Date Aug 13, 2020                                 | Sheet No A003                 | 54 COUNTRY 2020-08-13                         |