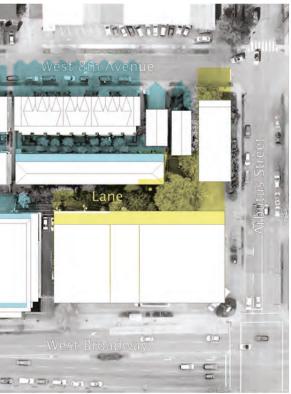

Appendix C: Page 3 of 16

West 8th Avenue Streetscape

Arbutus Street Streetscape

| treet      |  |
|------------|--|
| Yew Street |  |

| Title CASSIS TOWNHOMES<br>2106 WEST 8th AVENUE<br>VANCOUVER | Project #: 21405 Streetscapes | MILES AND |
|-------------------------------------------------------------|-------------------------------|-----------------------------------------------|
| Scale NTS Date Aug 13, 2020                                 | Sheet No A003                 | 54 COUNTRY 2020-08-13                         |