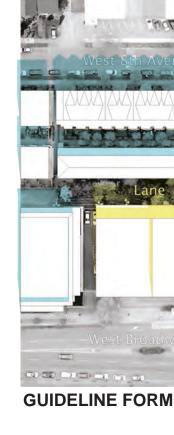

**PROJECT SUMMARY** Site Area \*Parking provided off-site as part of development permit application for 2103 West Broadway \*\*Proposed project seeks a relaxation of regulation 4.5.1 of the RM-4 Zoning Bylaw pertaining to side setbacks (135 degree angle) \*\*\*Proposed projects seeks a relaxation of regulation 4.10.2 as per 4.10.4b) of the RM-4 Zoning Bylaw pertaining to Horizontal Angle of Daylight at portions of development facing the rear yards.