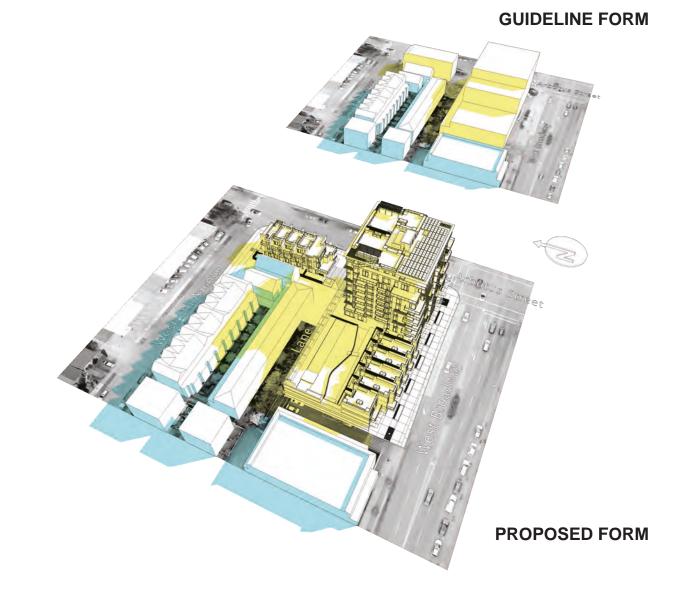

|  |  |  |  |  |





#### West Broadway Streetscape



Arbutus Street Streetscape



This drawing as an instrument of service is the property of Franch Architecture Inc., and may not be reproduced without the firm's permission. All information shown on the drawing is for the use in this specific project only and shall not be used otherwise without written permission. From this office. Contraction shall verify and be informed of any discrepancies and variations shown on this drawing. Do not scale drawing.

 No.
 Date
 Description

 01
 May 25, 2018
 Issued for DE

 02
 Aug 13, 2020
 Re-Issued for DE

Title CASSIS RESIDENCES
2103 WEST BROADWAY
VANCOUVER

Project #: 21405 Streetscapes

Sheet No A003



# **Summer Solstice** June 21 **10:00AM**







Fall Equinox September 22 10:00AM







June 21 **12:00PM** 







■ September 22 **12:00PM** 







June 21 **2:00PM** 







September 22 2:00PM







FRANCL ARCHITECTURE

CASSIS RESIDENCES 2103 WEST BROADWAY VANCOUVER

Scale NTS Date Aug 13, 2020

Shadow Analysis Project #: 21405

Sheet No A004a

































Scale NTS Date Aug 13, 2020

Shadow Analysis Project #: 21405



This drawing as an instrument of service is the property of Franci Architecture in c. and may not be reproduced without the limits permission. All information shown on the drawing is for the use in this specific project only and shall not be used otherwise without written permission from this office. Contractions shall verify and be responsible for all dimensions on the job and this office shall be informed of any discrepancies and