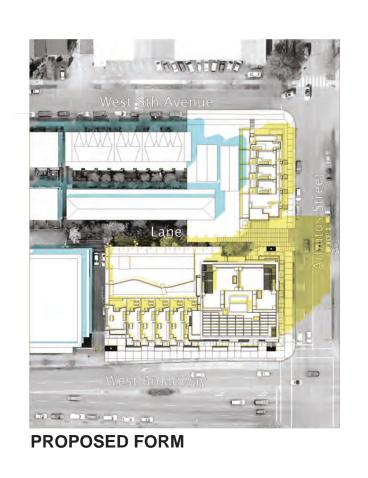

This drawing as an instrument of service is the property of Franch Architecture Inc., and may not be reproduced without the firm's permission. All information shown on the drawing is for the use in this specific project only and shall not be used otherwise without written permission. From this office. Contraction shall verify and be informed of any discrepancies and variations shown on this drawing. Do not scale drawing.

 No.
 Date
 Description

 01
 May 25, 2018
 Issued for DE

 02
 Aug 13, 2020
 Re-Issued for DE

Title CASSIS RESIDENCES
2103 WEST BROADWAY
VANCOUVER

Project #: 21405 Streetscapes

Sheet No A003



# **Summer Solstice** June 21 **10:00AM**







Fall Equinox September 22 10:00AM







June 21 **12:00PM** 







■ September 22 **12:00PM** 







June 21 **2:00PM** 







September 22 2:00PM







FRANCL ARCHITECTURE

CASSIS RESIDENCES 2103 WEST BROADWAY VANCOUVER

Scale NTS Date Aug 13, 2020

Shadow Analysis Project #: 21405

Sheet No A004a

































Scale NTS Date Aug 13, 2020

Shadow Analysis Project #: 21405



This drawing as an instrument of service is the property of Franci Architecture in c. and may not be reproduced without the limits permission. All information shown on the drawing is for the use in this specific project only and shall not be used otherwise without written permission from this office. Contractions shall verify and be responsible for all dimensions on the job and this office shall be informed of any discrepancies and variations shown on this drawing. Do not scale drawings.

Date Description
lay 25, 201