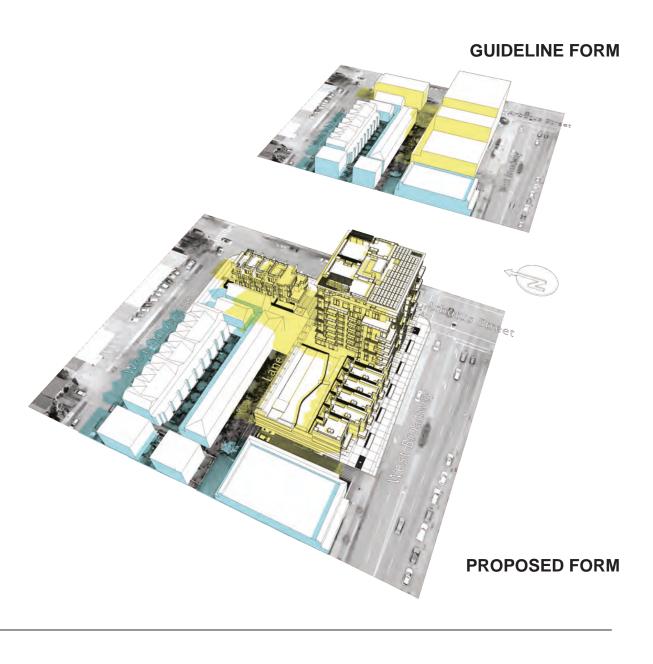

us Street Streetscape



This drawing as an instrument of service is the property of Franch Architecture Inc., and may not be reproduced without the firm's permission. All information shown on the drawing is for the use in this specific project only and shall not be used otherwise without written permission. From this office. Contraction shall verify and be informed of any discrepancies and variations shown on this drawing. Do not scale drawing.

 No.
 Date
 Description

 01
 May 25, 2018
 Issued for DE

 02
 Aug 13, 2020
 Re-Issued for DE

Title CASSIS RESIDENCES
2103 WEST BROADWAY
VANCOUVER

Project #: 21405 Streetscapes

Sheet No A003



# **Summer Solstice** June 21 **10:00AM**







Fall Equinox September 22 10:00AM







June 21 **12:00PM** 







■ September 22 **12:00PM** 







June 21 **2:00PM** 







September 22 2:00PM







FRANCL ARCHITECTURE

CASSIS RESIDENCES 2103 WEST BROADWAY VANCOUVER

Scale NTS Date Aug 13, 2020

Shadow Analysis Project #: 21405

Sheet No A004a

































Scale NTS Date Aug 13, 2020

Shadow Analysis Project #: 21405



This drawing as an instrument of service is the property of Franci Architecture in c. and may not be reproduced without the limits permission. All information shown on the drawing is for the use in this specific project only and shall not be used otherwise without written permission from this office. Contractions shall verify and be responsible for all dimensions on the job and this office shall be informed of any discrepancies and variations shown on this drawing. Do not scale drawings.

Date