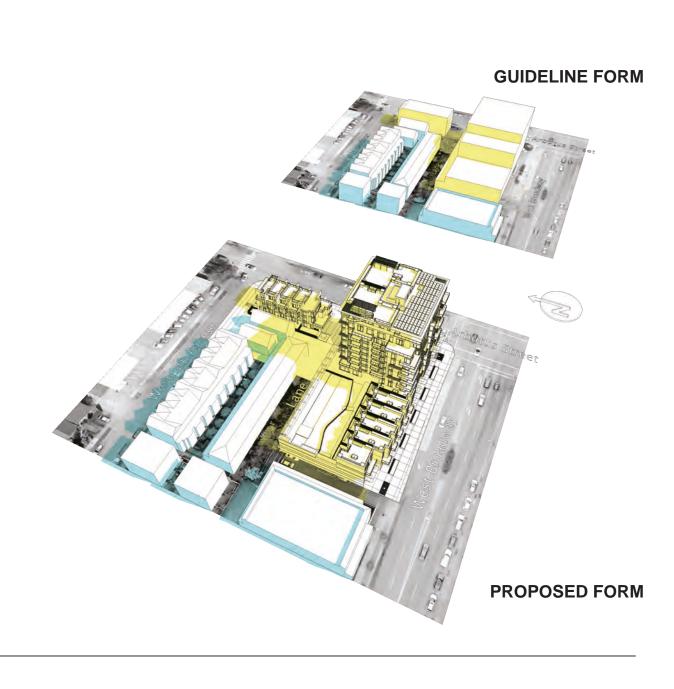

## CASSIS RESIDENCES

2103 West Broadway

CASSIS DEVELOPMENT PERMIT RE-SUBMISSION

August 13, 2020

### Cassis Residences | 2103 West Broadway DEVELOPMENT STATISTICS

Block 324, DL 526, Plan 590

Lot 11, Plan 590, PID: 015-196-062 Lot 12, Plan 590, PID: 015-196-089 Lot 13, Plan 590, PID: 015-196-097 Lot 14, Plan 590, PID: 015-196-101