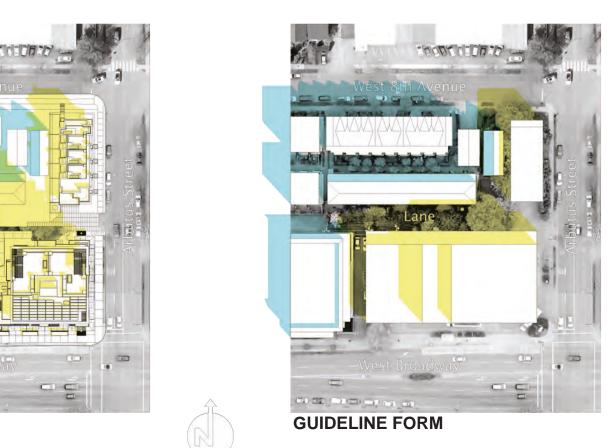

# **Summer Solstice** June 21 **10:00AM**

Fall Equinox September 22 10:00AM

June 21 **12:00PM** 

■ September 22 **12:00PM** 

June 21 **2:00PM** 

September 22 2:00PM

FRANCL ARCHITECTURE

CASSIS RESIDENCES 2103 WEST BROADWAY VANCOUVER

Scale NTS Date Aug 13, 2020

Shadow Analysis Project #: 21405

Sheet No A004a

Scale NTS Date Aug 13, 2020

Shadow Analysis Project #: 21405

This drawing as an instrument of service is the property of Franci Architecture in c. and may not be reproduced without the limits permission. All information shown on the drawing is for the use in this specific project only and shall not be used otherwise without written permission from this office. Contractions shall verify and be responsible for all dimensions on the job and this office shall be informed of any discrepancies and variations shown on this drawing. Do not scale drawings.