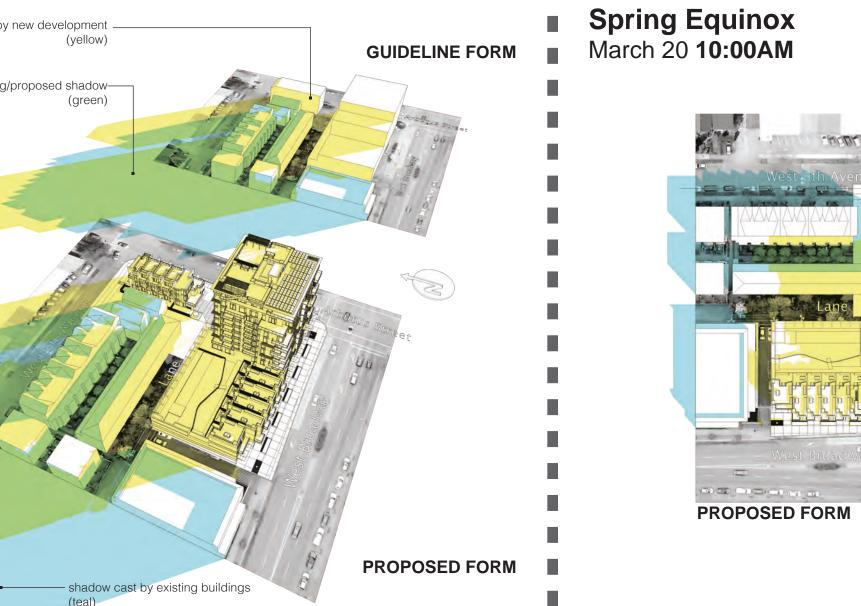

# **Summer Solstice** June 21 **10:00AM**

Fall Equinox September 22 10:00AM

June 21 **12:00PM** 

■ September 22 **12:00PM** 

June 21 **2:00PM** 

September 22 2:00PM

FRANCL ARCHITECTURE

CASSIS RESIDENCES 2103 WEST BROADWAY VANCOUVER

Scale NTS Date Aug 13, 2020

Shadow Analysis Project #: 21405

Sheet No A004a

Scale NTS Date Aug 13, 2020

Shadow Analysis Project #: 21405

This drawing as an instrument of service is the property of Franci Architecture in c. and may not be reproduced without the limits permission. All information shown on the drawing is for the use in this specific project only and shall not be used otherwise without written permission from this office. Contractions shall verify and be responsible for all dimensions on the job and this office shall be informed of any discrepancies and variations shown on this drawing. Do not scale drawings.