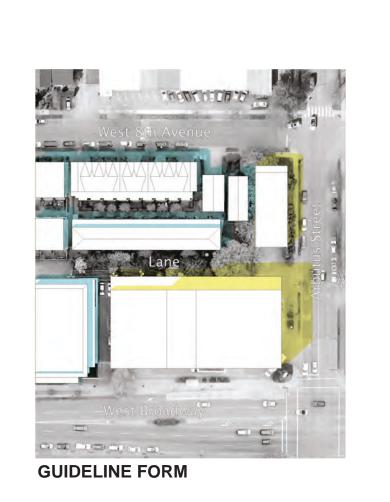

This drawing as an instrument of service is the property of Franch Architecture Inc., and may not be reproduced without the firm's permission. All information shown on the drawing is for the use in this specific project only and shall not be used otherwise without written permission. From this office. Contraction shall verify and be informed of any discrepancies and variations shown on this drawing. Do not scale drawing.

 No.
 Date
 Description

 01
 May 25, 2018
 Issued for DE

 02
 Aug 13, 2020
 Re-Issued for DE

Title CASSIS RESIDENCES
2103 WEST BROADWAY
VANCOUVER

Project #: 21405 Streetscapes

Sheet No A003



# **Summer Solstice** June 21 **10:00AM**







Fall Equinox September 22 10:00AM







June 21 **12:00PM** 







■ September 22 **12:00PM** 







June 21 **2:00PM** 







September 22 2:00PM







FRANCL ARCHITECTURE

CASSIS RESIDENCES 2103 WEST BROADWAY VANCOUVER

Scale NTS Date Aug 13, 2020

Shadow Analysis Project #: 21405

Sheet No A004a

































Scale NTS Date Aug 13, 2020

Shadow Analysis Project #: 21405



This drawing as an instrument of service is the property of Franci Architecture in c. and may not be reproduced without the limits permission. All information shown on the drawing is for the use in this specific project only and shall not be used otherwise without written permission from this office. Contractions shall verify and be responsible for all dimensions on the job and this office shall be informed of any discrepancies and variations shown on this drawing. Do not scale drawings.

Date Description
lay 25, 2018