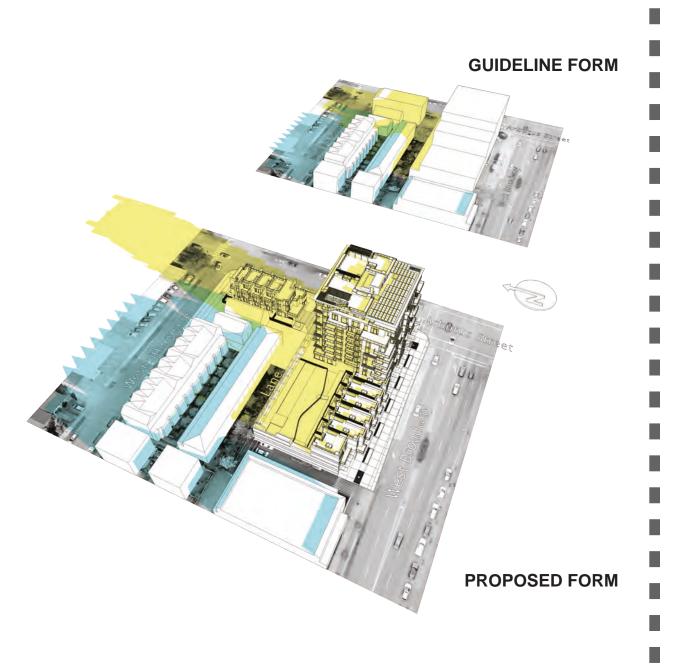

# **Summer Solstice** June 21 **10:00AM**

Fall Equinox September 22 10:00AM

June 21 **12:00PM** 

■ September 22 **12:00PM** 

June 21 **2:00PM** 

September 22 2:00PM

FRANCL ARCHITECTURE

CASSIS RESIDENCES 2103 WEST BROADWAY VANCOUVER