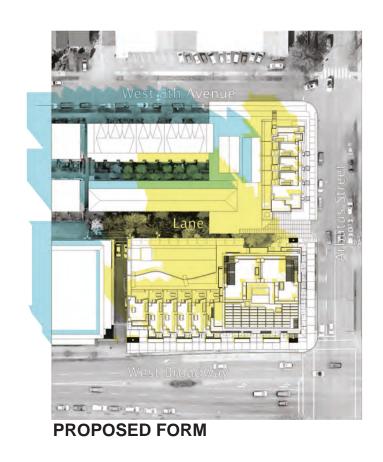

|  |  |  |  |  |





#### West Broadway Streetscape



Arbutus Street Streetscape



This drawing as an instrument of service is the property of Franch Architecture Inc., and may not be reproduced without the firm's permission. All information shown on the drawing is for the use in this specific project only and shall not be used otherwise without written permission. From this office. Contraction shall verify and be informed of any discrepancies and variations shown on this drawing. Do not scale drawing.

 No.
 Date
 Description

 01
 May 25, 2018
 Issued for DE

 02
 Aug 13, 2020
 Re-Issued for DE

Title CASSIS RESIDENCES
2103 WEST BROADWAY
VANCOUVER

Project #: 21405 Streetscapes

Sheet No A003



# **Summer Solstice** June 21 **10:00AM**







Fall Equinox September 22 10:00AM







June 21 **12:00PM** 







■ September 22 **12:00PM** 







June 21 **2:00PM** 







September 22 2:00PM







FRANCL ARCHITECTURE

CASSIS RESIDENCES 2103 WEST BROADWAY VANCOUVER

Scale NTS Date Aug 13, 2020

Shadow Analysis Project #: 21405

Sheet No A004a

































Scale NTS Date Aug 13, 2020

Shadow Analysis Project #: 21405



This drawing as an instrument of service is the property of Franci Architecture in c. and may not be reproduced without the limits permission. All information shown on the drawing is for the use in this specific project only and shall not be used otherwise without written permission from this office. Contractions shall verify and be responsible for all dimensions on the job and this office shall be informed of any discrepancies