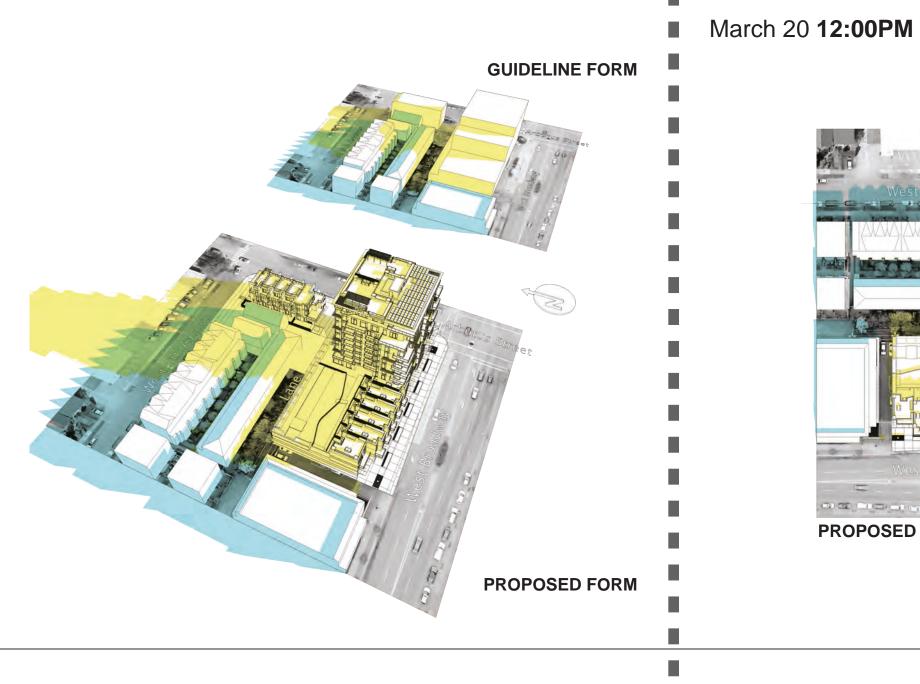

# **Summer Solstice** June 21 **10:00AM**

Fall Equinox September 22 10:00AM

June 21 **12:00PM** 

■ September 22 **12:00PM** 

June 21 **2:00PM** 

September 22 2:00PM

FRANCL ARCHITECTURE

CASSIS RESIDENCES 2103 WEST BROADWAY VANCOUVER