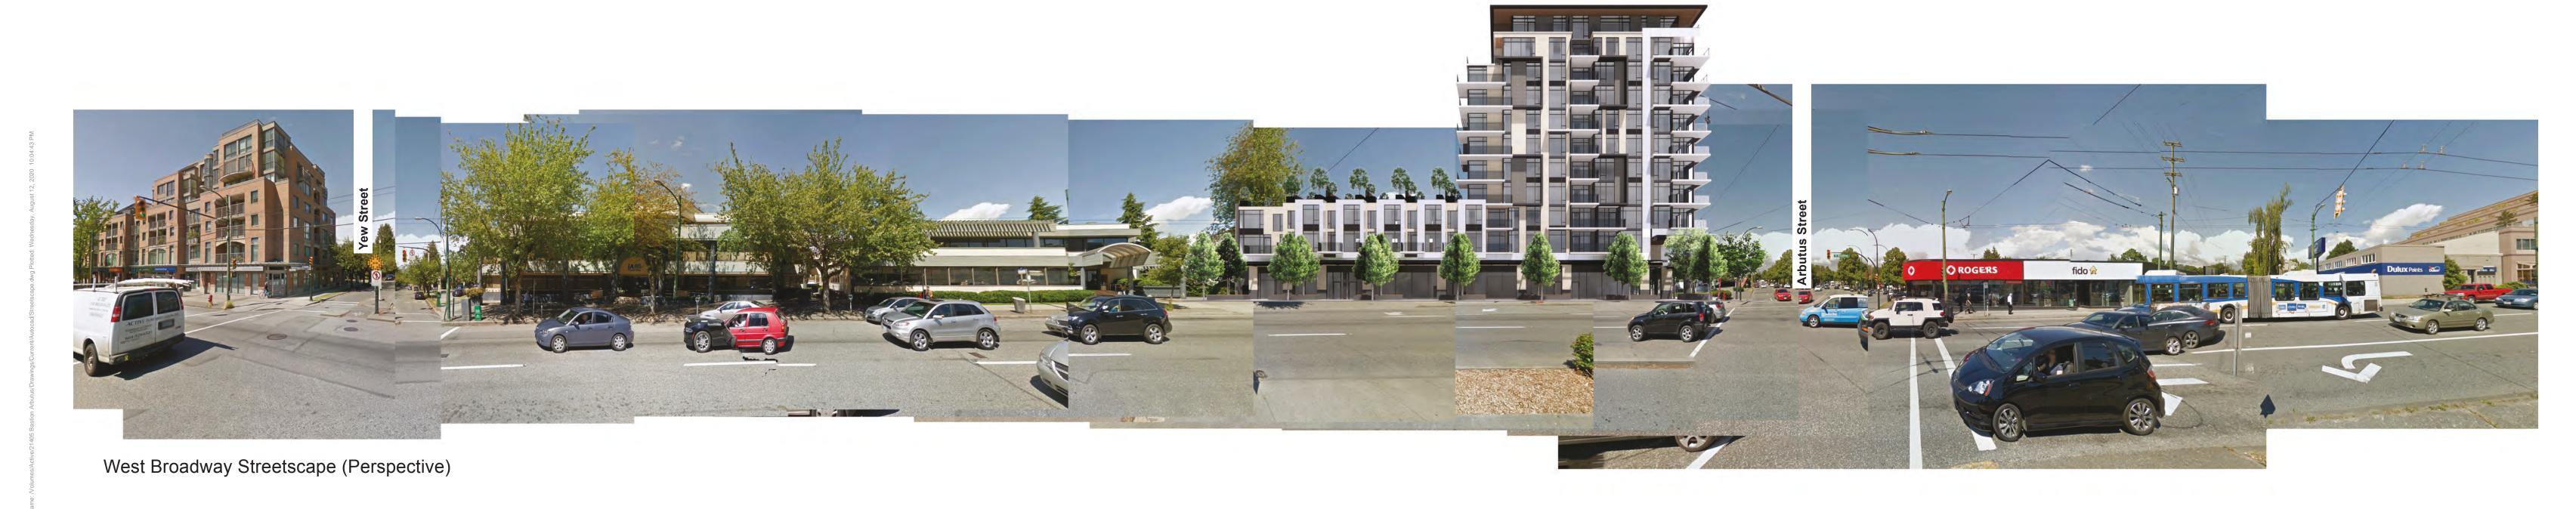

#### West Broadway Streetscape

Arbutus Street Streetscape

This drawing as an instrument of service is the property of Franch Architecture Inc., and may not be reproduced without the firm's permission. All information shown on the drawing is for the use in this specific project only and shall not be used otherwise without written permission. From this office. Contraction shall verify and be informed of any discrepancies and variations shown on this drawing. Do not scale drawing.

 No.
 Date
 Description

 01
 May 25, 2018
 Issued for DE

 02
 Aug 13, 2020
 Re-Issued for DE

Title CASSIS RESIDENCES
2103 WEST BROADWAY
VANCOUVER

Project #: 21405 Streetscapes

Sheet No A003