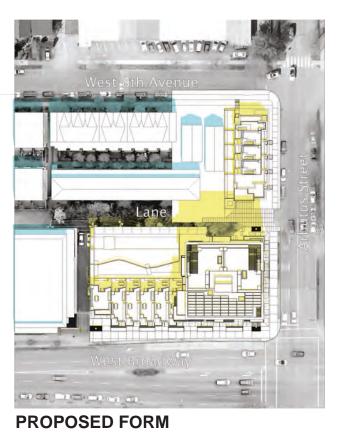

#### West Broadway Streetscape



Arbutus Street Streetscape



This drawing as an instrument of service is the property of Franch Architecture Inc., and may not be reproduced without the firm's permission. All information shown on the drawing is for the use in this specific project only and shall not be used otherwise without written permission. From this office. Contraction shall verify and be informed of any discrepancies and variations shown on this drawing. Do not scale drawing.

 No.
 Date
 Description

 01
 May 25, 2018
 Issued for DE

 02
 Aug 13, 2020
 Re-Issued for DE

Title CASSIS RESIDENCES
2103 WEST BROADWAY
VANCOUVER

Project #: 21405 Streetscapes

Sheet No A003



# **Summer Solstice** June 21 **10:00AM**







Fall Equinox September 22 10:00AM







June 21 **12:00PM** 







■ September 22 **12:00PM** 







June 21 **2:00PM** 







September 22 2:00PM







FRANCL ARCHITECTURE

CASSIS RESIDENCES 2103 WEST BROADWAY VANCOUVER

Scale NTS Date Aug 13, 2020

Shadow Analysis Project #: 21405

Sheet No A004a

































Scale NTS Date Aug 13, 2020

Shadow Analysis Project #: 21405



This drawing as an instrument of service is the property of Franci Architecture in c. and may not be reproduced without the limits permission. All information shown on the drawing is for the use in this specific project only and shall not be used otherwise without written permission from this office. Contractions shall verify and be responsible for all dimensions on the job and this office shall be informed of any discrepancies and variations shown on this