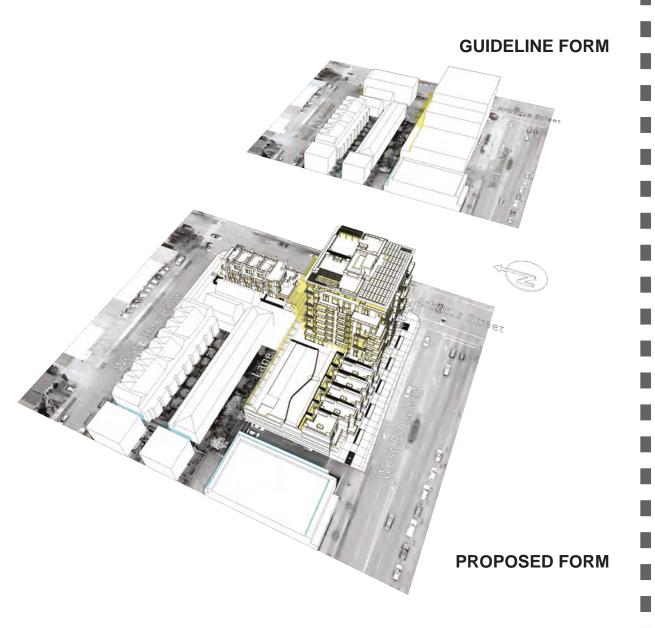

is drawing as an instrument of service is the property of Franch Architecture Inc., and may not be reproduced without the firm's permission. All information shown on the drawing is for the use in this specific project only and shall not be used otherwise without written permission. From this office. Contraction shall verify and be informed of any discrepancies and variations shown on this drawing. Do not scale drawing.

 No.
 Date
 Description

 01
 May 25, 2018
 Issued for DE

 02
 Aug 13, 2020
 Re-Issued for DE

Title CASSIS RESIDENCES
2103 WEST BROADWAY
VANCOUVER

Project #: 21405 Streetscapes

Sheet No A003



# **Summer Solstice** June 21 **10:00AM**







Fall Equinox September 22 10:00AM







June 21 **12:00PM** 







■ September 22 **12:00PM** 







June 21 **2:00PM** 







September 22 2:00PM







FRANCL ARCHITECTURE

CASSIS RESIDENCES 2103 WEST BROADWAY VANCOUVER

Scale NTS Date Aug 13, 2020

Shadow Analysis Project #: 21405

Sheet No A004a

































Scale NTS Date Aug 13, 2020

Shadow Analysis Project #: 21405



This drawing as an instrument of service is the property of Franci Architecture in c. and may not be reproduced without the limits permission. All information shown on the drawing is for the use in this specific project only and shall not be used otherwise without written permission from this office. Contractions shall verify and be responsible for all dimensions on the job and this office shall be informed of any discrepancies and variations shown on this drawing. Do not scale drawings.

Date Description
lay 25, 2018 Is