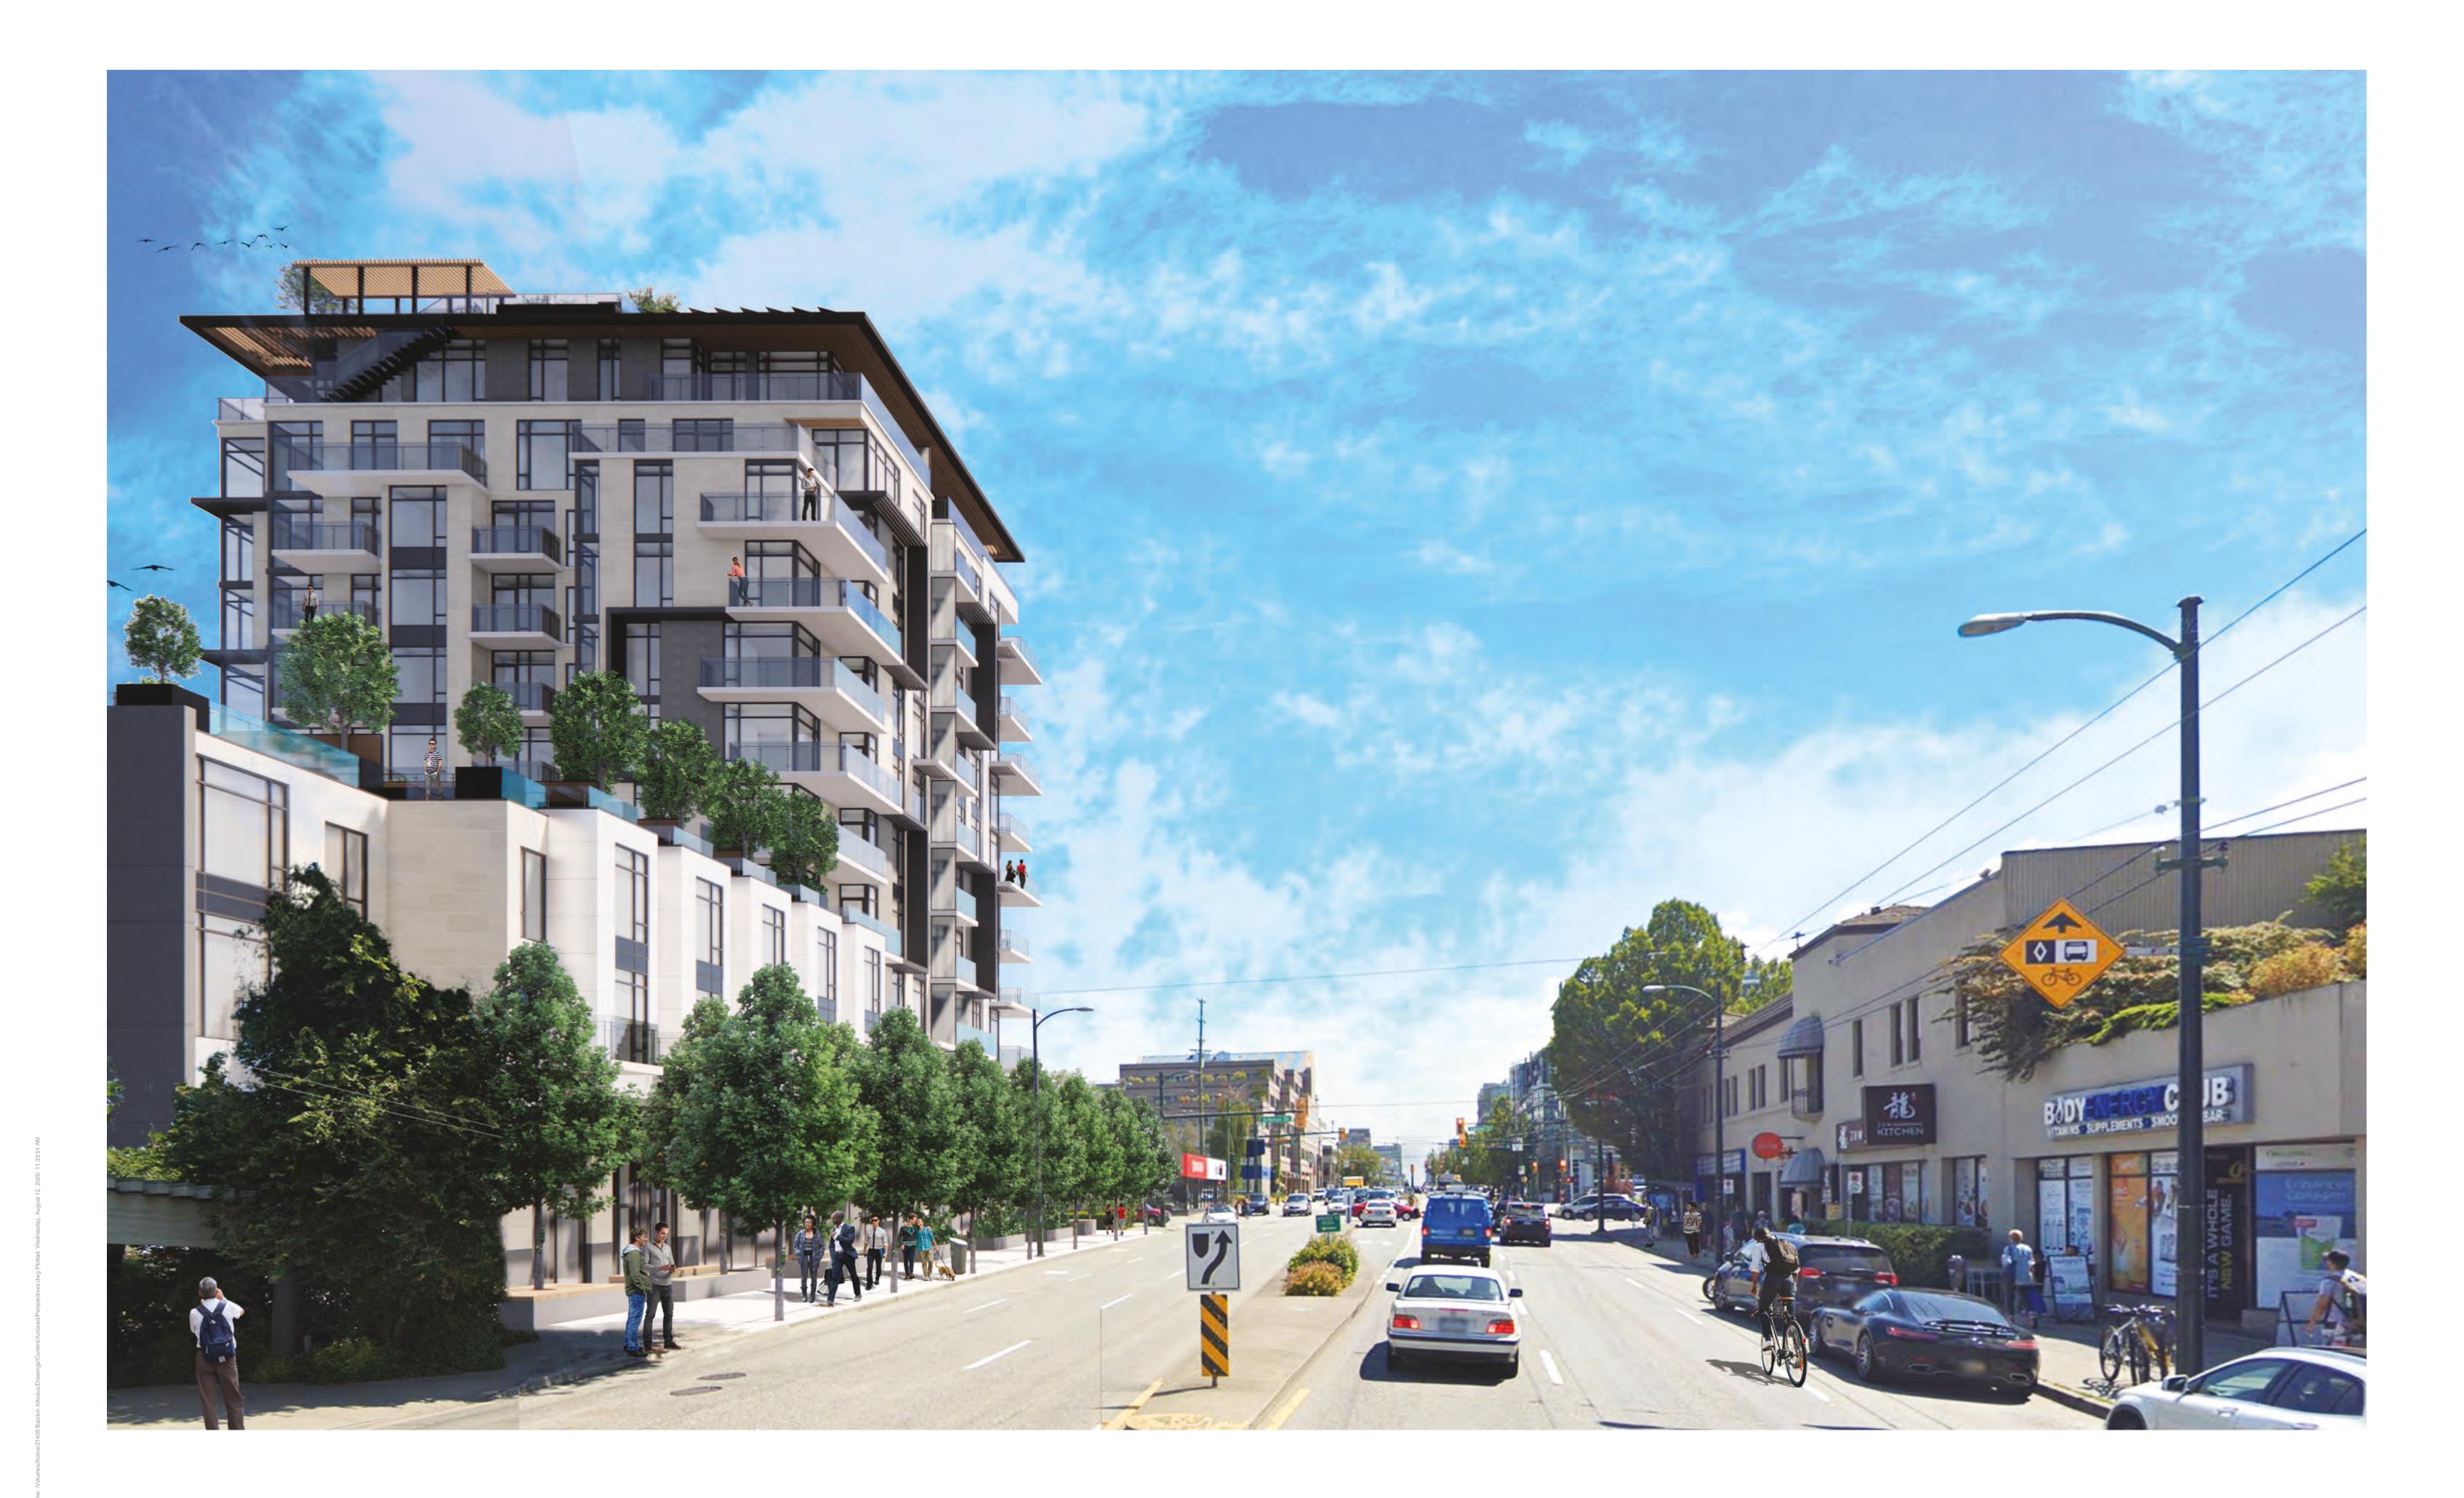

#### West Broadway Streetscape

Arbutus Street Streetscape

This drawing as an instrument of service is the property of Franch Architecture Inc., and may not be reproduced without the firm's permission. All information shown on the drawing is for the use in this specific project only and shall not be used otherwise without written permission. From this office. Contraction shall verify and be informed of any discrepancies and variations shown on this drawing. Do not scale drawing.

 No.
 Date
 Description

 01
 May 25, 2018
 Issued for DE

 02
 Aug 13, 2020
 Re-Issued for DE

Title CASSIS RESIDENCES
2103 WEST BROADWAY
VANCOUVER

Project #: 21405 Streetscapes

Sheet No A003