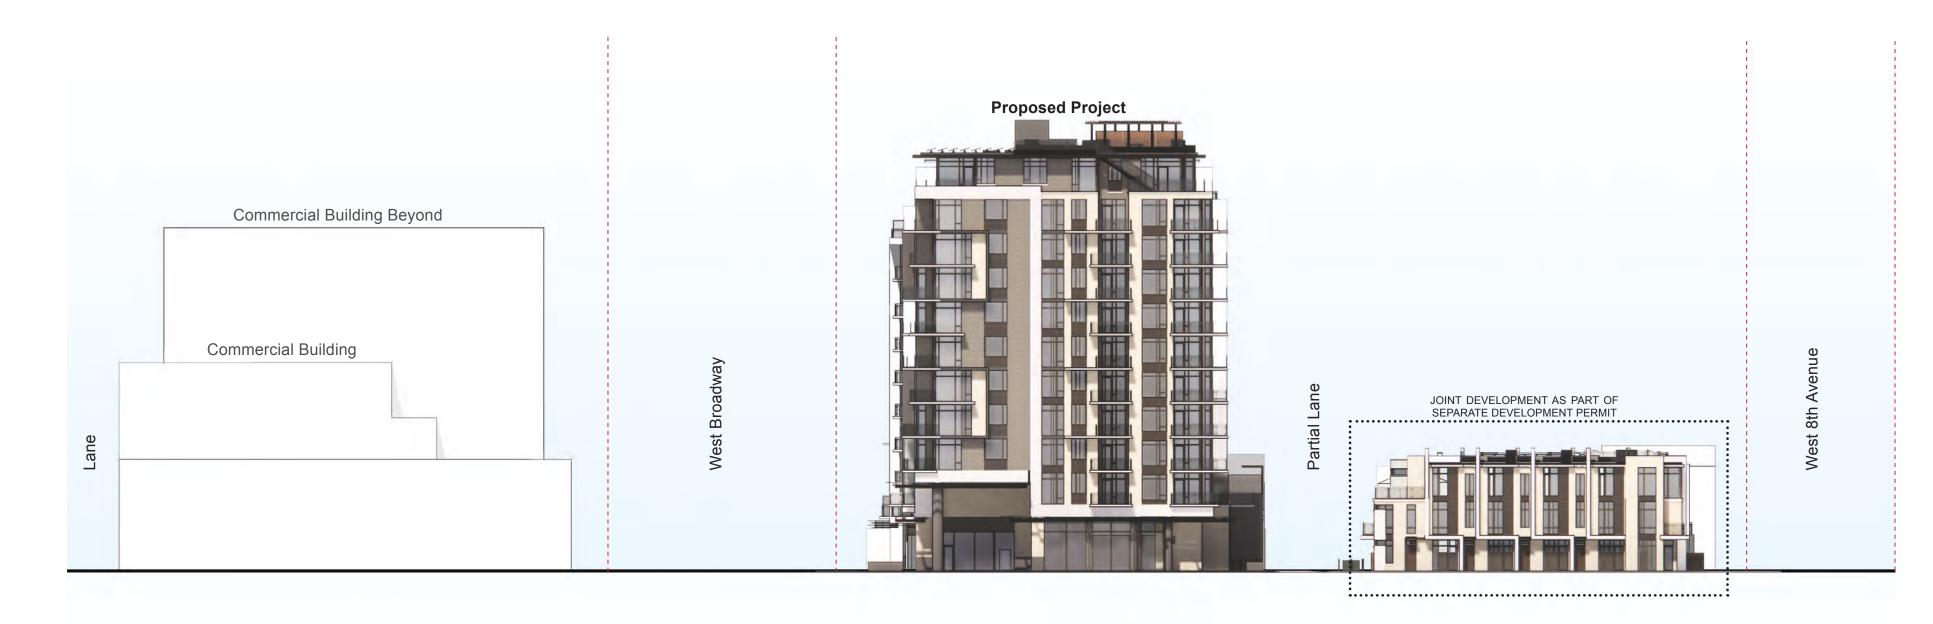

#### West Broadway Streetscape

Arbutus Street Streetscape

This drawing as an instrument of service is the property of Franch Architecture Inc., and may not be reproduced without the firm's permission. All information shown on the drawing is for the use in this specific project only and shall not be used otherwise without written permission. From this office. Contraction shall verify and be informed of any discrepancies and variations shown on this drawing. Do not scale drawing.

 No.
 Date
 Description

 01
 May 25, 2018
 Issued for DE

 02
 Aug 13, 2020
 Re-Issued for DE

Title CASSIS RESIDENCES
2103 WEST BROADWAY
VANCOUVER

Project #: 21405 Streetscapes

Sheet No A003