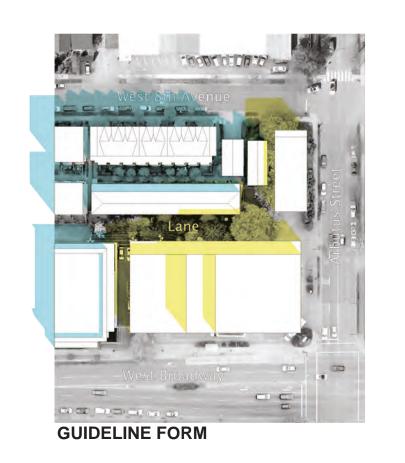

|  |  |  |  |  |





#### West Broadway Streetscape



Arbutus Street Streetscape



This drawing as an instrument of service is the property of Franch Architecture Inc., and may not be reproduced without the firm's permission. All information shown on the drawing is for the use in this specific project only and shall not be used otherwise without written permission. From this office. Contraction shall verify and be informed of any discrepancies and variations shown on this drawing. Do not scale drawing.

 No.
 Date
 Description

 01
 May 25, 2018
 Issued for DE

 02
 Aug 13, 2020
 Re-Issued for DE

Title CASSIS RESIDENCES
2103 WEST BROADWAY
VANCOUVER

Project #: 21405 Streetscapes

Sheet No A003



# **Summer Solstice** June 21 **10:00AM**







Fall Equinox September 22 10:00AM







June 21 **12:00PM** 







■ September 22 **12:00PM** 







June 21 **2:00PM** 







September 22 2:00PM







FRANCL ARCHITECTURE

CASSIS RESIDENCES 2103 WEST BROADWAY VANCOUVER

Scale NTS Date Aug 13, 2020

Shadow Analysis Project #: 21405

Sheet No A004a

































Scale NTS Date Aug 13, 2020

Shadow Analysis Project #: 21405



This drawing as an instrument of service is the property of Franci Architecture in c. and may not be reproduced without the limits permission. All information shown on the drawing is for the use in this specific project only and shall not be used otherwise without written permission from this office. Contractions shall verify and be responsible for all dimensions on the job and this office shall be informed of any discrepancies an