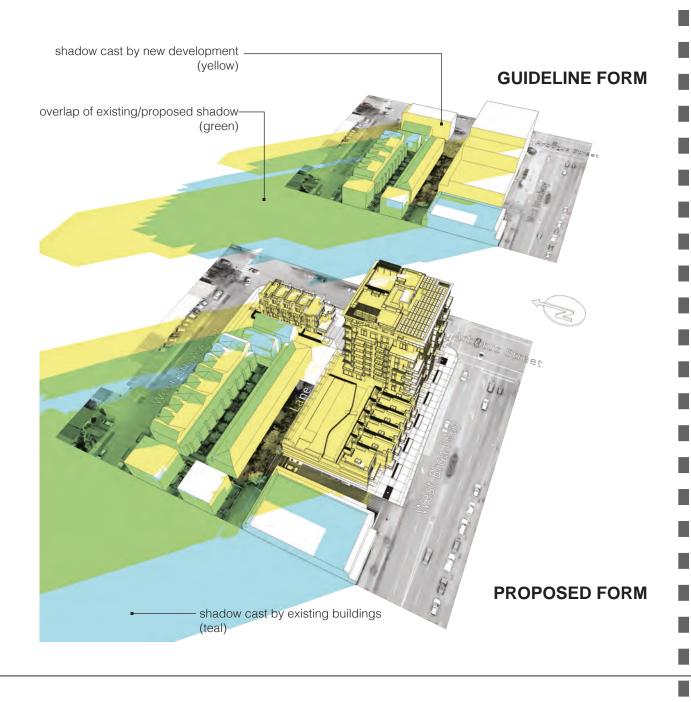

# **Summer Solstice** June 21 **10:00AM**

Fall Equinox September 22 10:00AM

June 21 **12:00PM** 

■ September 22 **12:00PM** 

June 21 **2:00PM** 

September 22 2:00PM

FRANCL ARCHITECTURE

CASSIS RESIDENCES 2103 WEST BROADWAY VANCOUVER

Scale NTS Date Aug 13, 2020

Shadow Analysis Project #: 21405

Sheet No A004a

Scale NTS Date Aug 13, 2020

Shadow Analysis Project #: 21405

This drawing as an instrument of service is the property of Franci Architecture in c. and may not be reproduced without the limits permission. All information shown on the drawing is for the use in this specific project only and shall not be used otherwise without written permission from this office. Contractions shall verify and be responsible for all dimensions on the job and this office shall be informed of any discrepancies and variations shown on this drawing. Do not scale drawings.