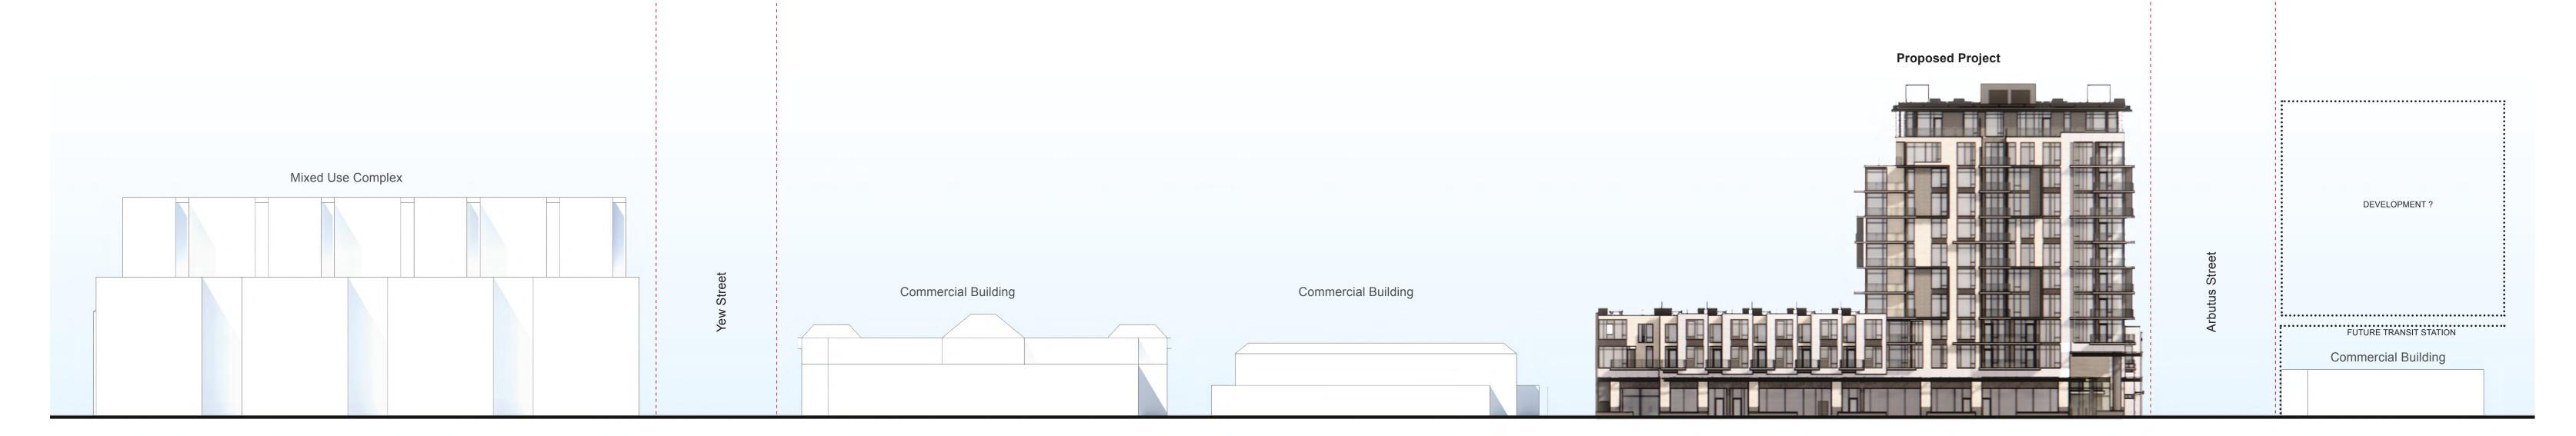

#### West Broadway Streetscape

Arbutus Street Streetscape

This drawing as an instrument of service is the property of Franch Architecture Inc., and may not be reproduced without the firm's permission. All information shown on the drawing is for the use in this specific project only and shall not be used otherwise without written permission. From this office. Contraction shall verify and be informed of any discrepancies and variations shown on this drawing. Do not scale drawing.

 No.
 Date
 Description

 01
 May 25, 2018
 Issued for DE

 02
 Aug 13, 2020
 Re-Issued for DE

Title CASSIS RESIDENCES
2103 WEST BROADWAY
VANCOUVER

Project #: 21405 Streetscapes

Sheet No A003