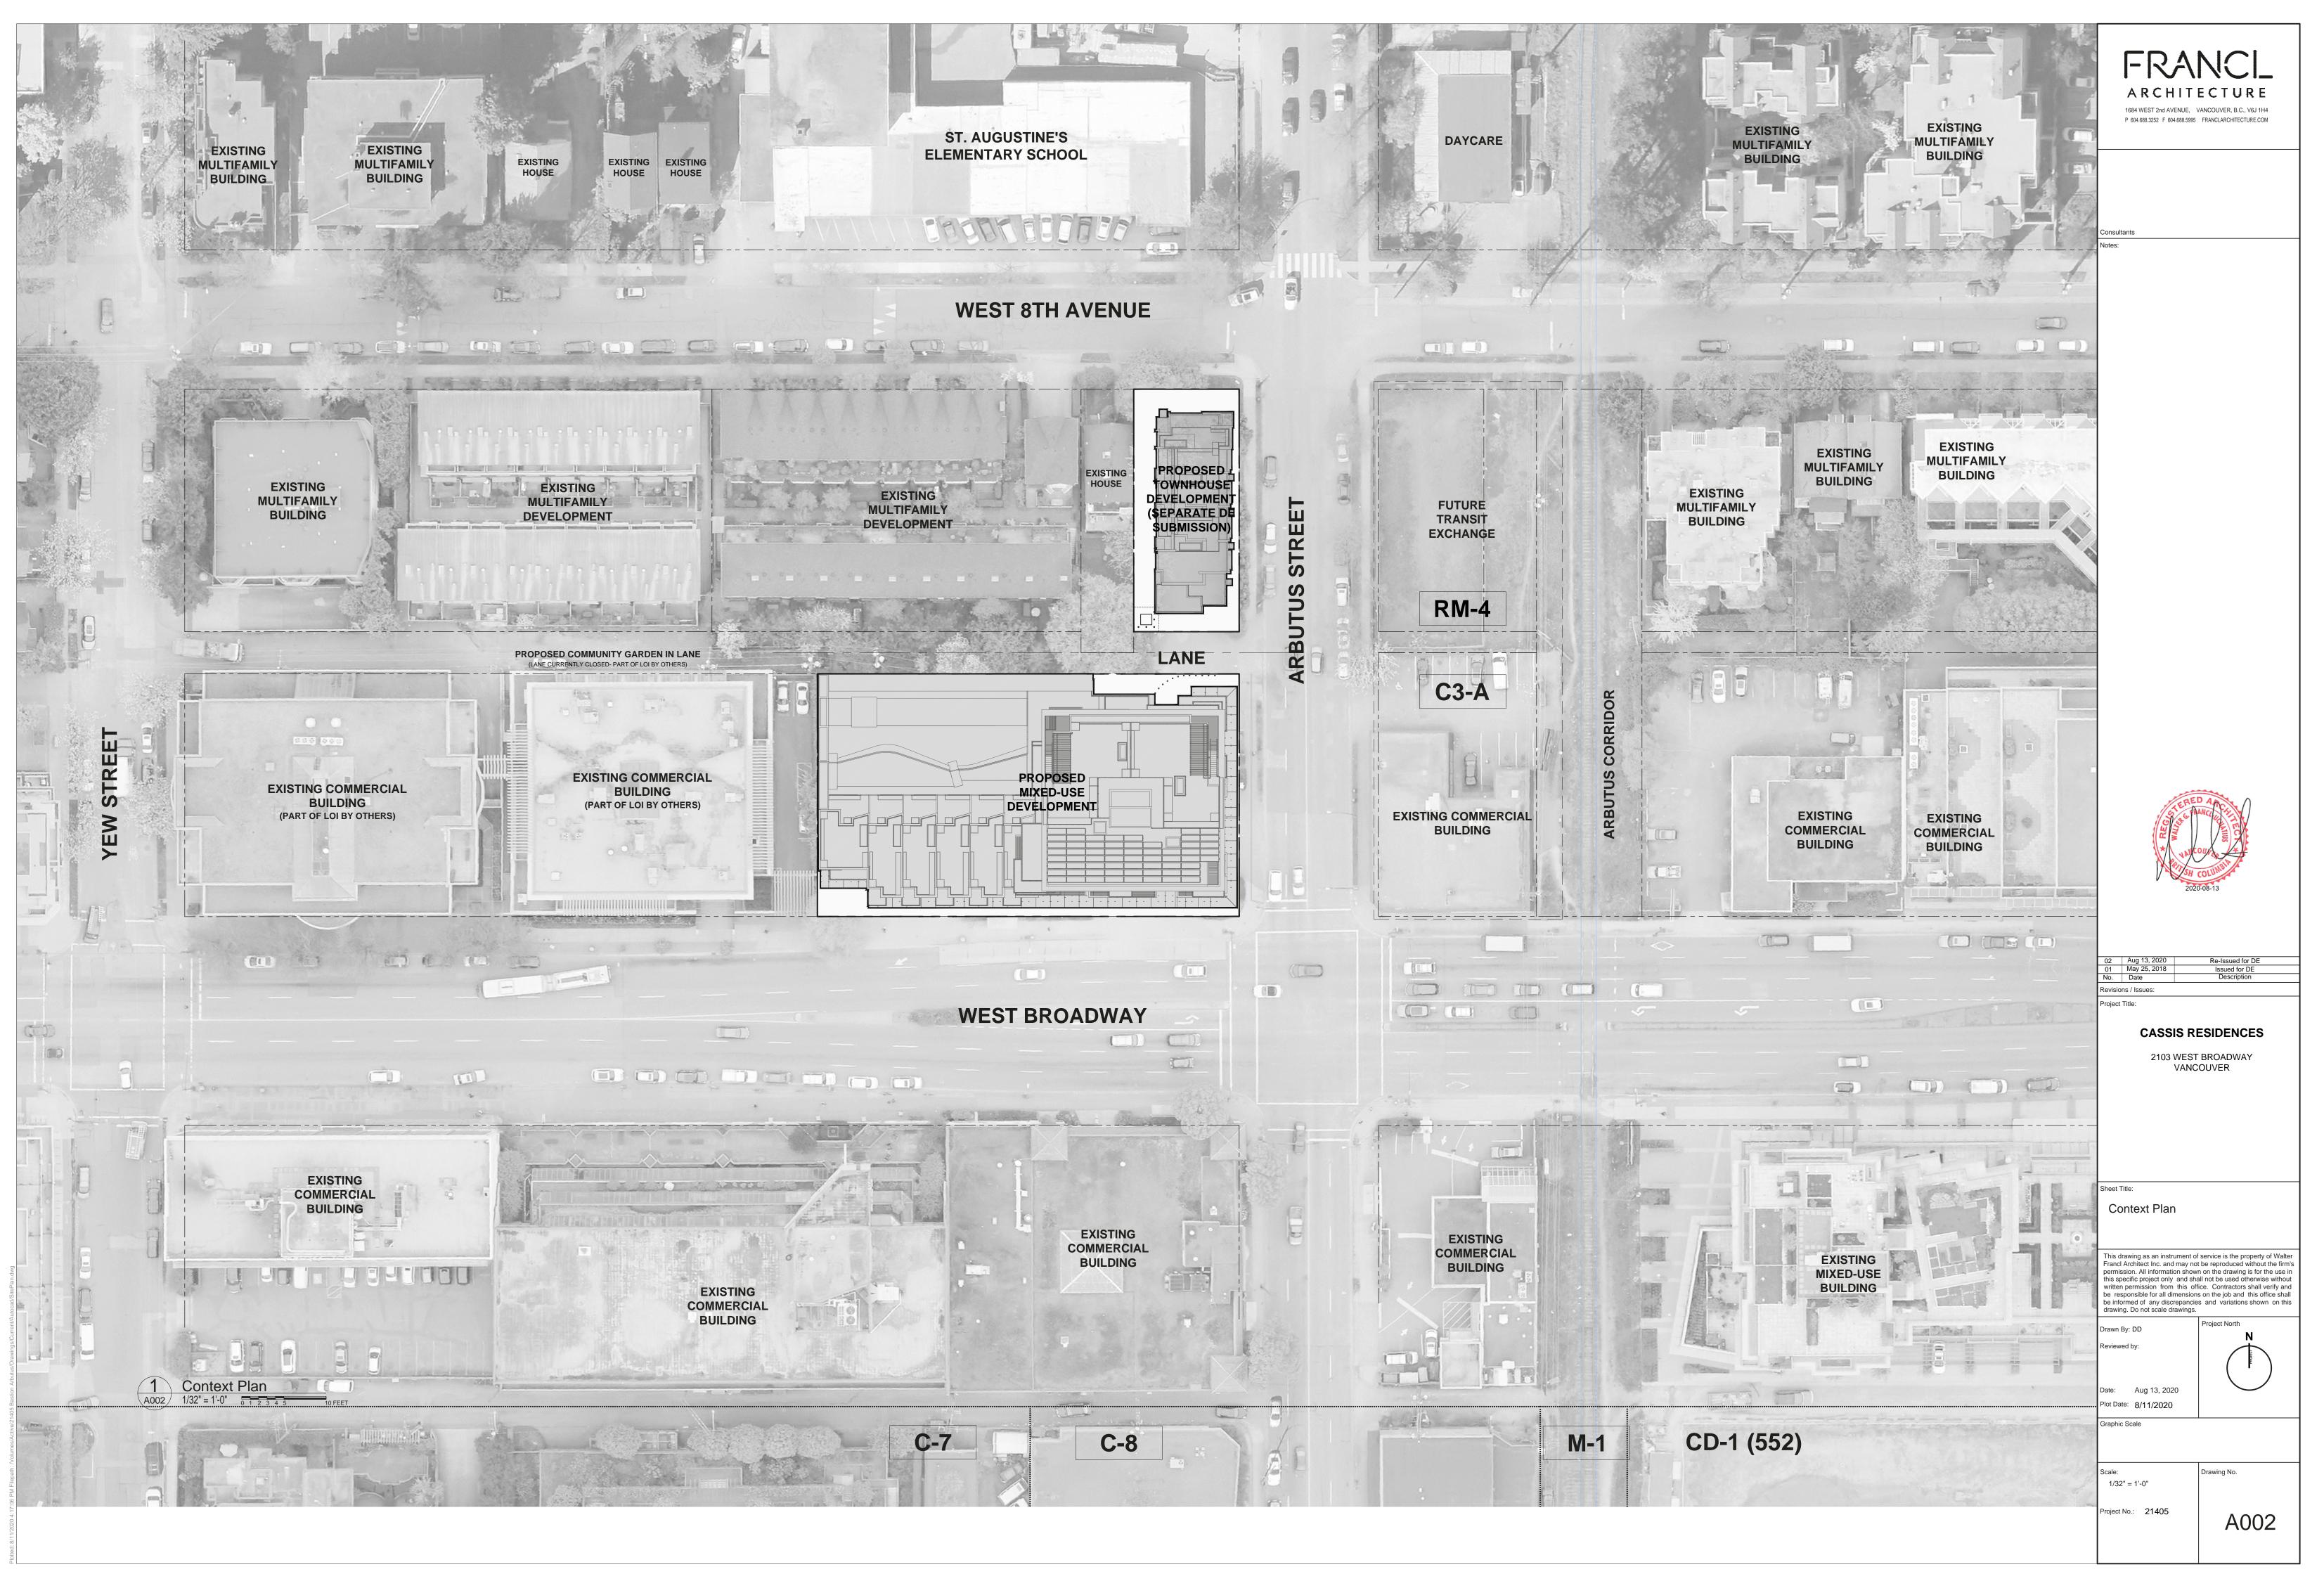

### Cassis Residences | 2103 West Broadway DEVELOPMENT STATISTICS

Block 324, DL 526, Plan 590

Lot 11, Plan 590, PID: 015-196-062 Lot 12, Plan 590, PID: 015-196-089 Lot 13, Plan 590, PID: 015-196-097 Lot 14, Plan 590, PID: 015-196-101