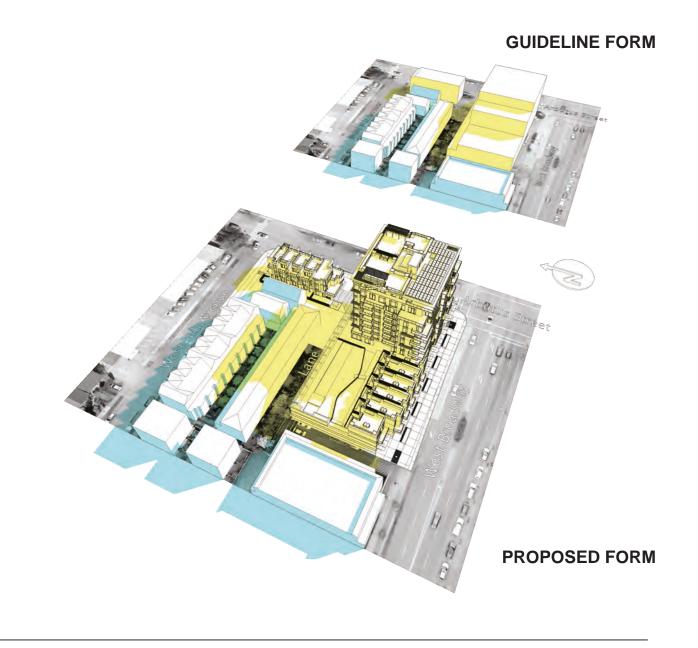

# **Summer Solstice** June 21 **10:00AM**

Fall Equinox September 22 10:00AM

June 21 **12:00PM** 

■ September 22 **12:00PM** 

June 21 **2:00PM** 

September 22 2:00PM

FRANCL ARCHITECTURE

CASSIS RESIDENCES 2103 WEST BROADWAY VANCOUVER

Scale NTS Date Aug 13, 2020

Shadow Analysis Project #: 21405

Sheet No A004a

Scale NTS Date Aug 13, 2020

Shadow Analysis Project #: 21405

This drawing as an instrument of service is the property of Franci Architecture in c. and may not be reproduced without the limits permission. All information shown on the drawing is for the use in this specific project only and shall not be used otherwise without written permission from this office. Contractions shall verify and be responsible for all dimensions on the job and this office shall be informed of any discrepancies and variations shown on this drawing. Do not scale drawings.