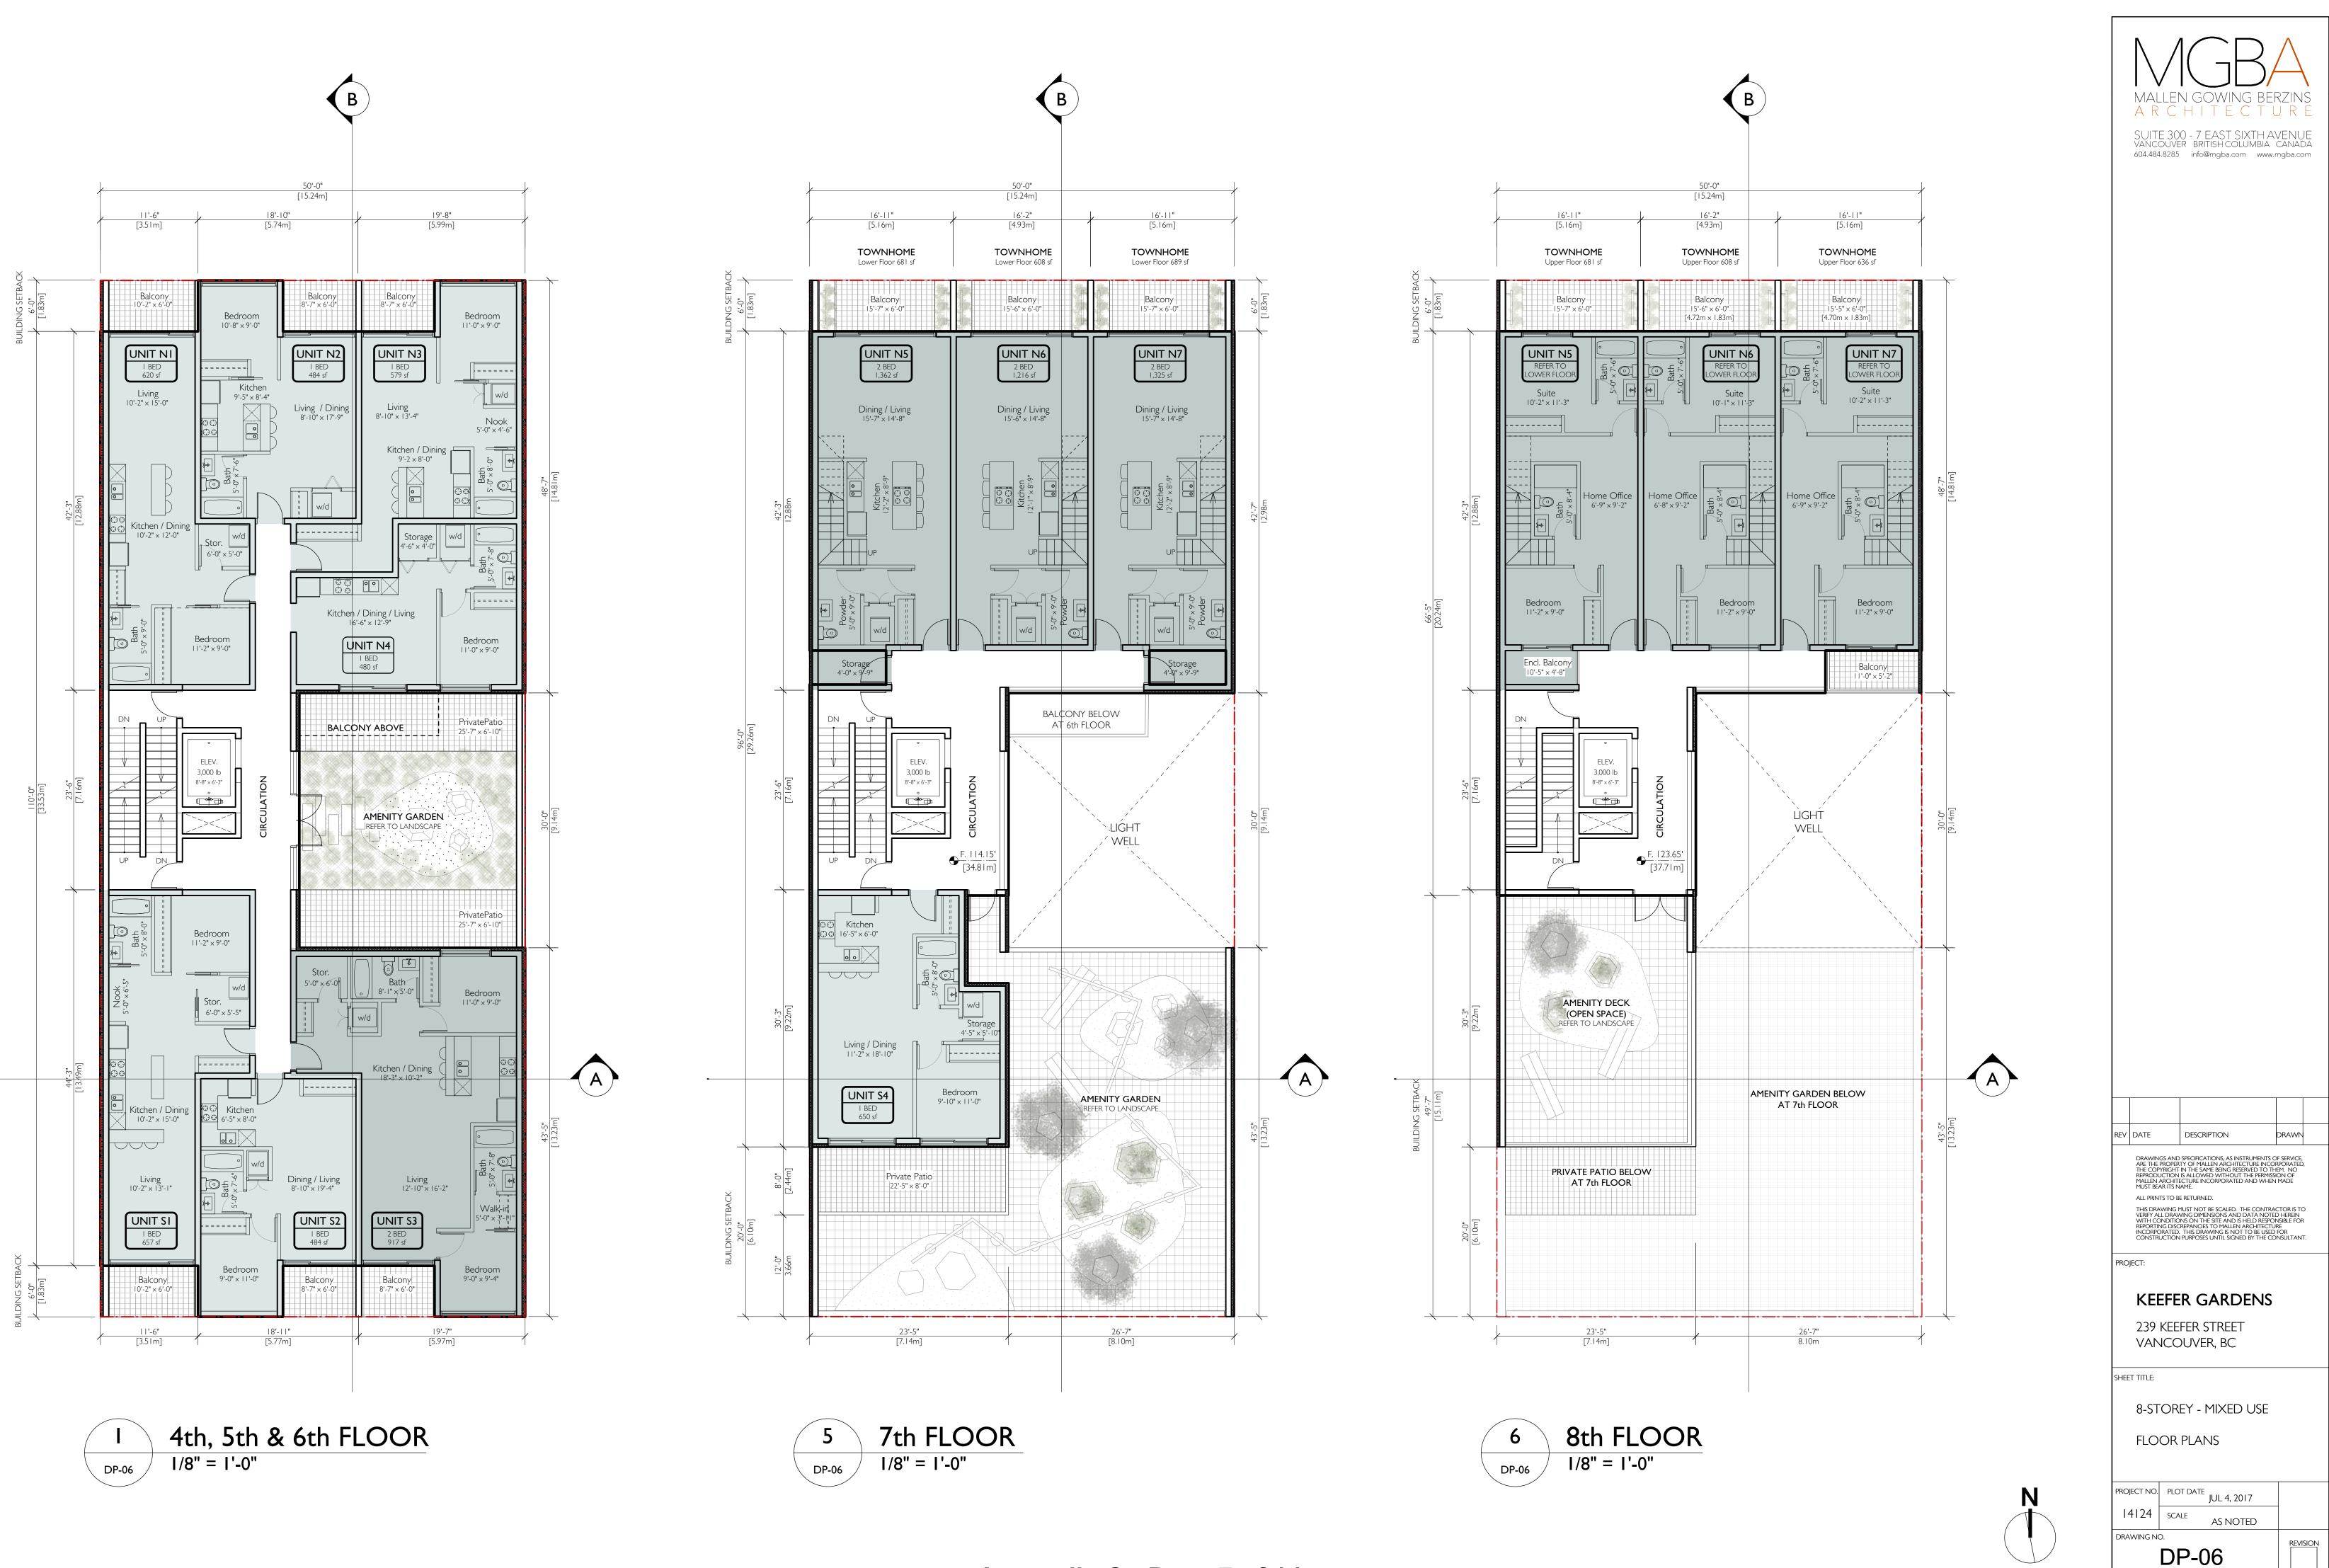

### UNIT SUMMARY

|            |          |       |           | QT       | NET AREA  | / UNIT   | TOTAL NE  | T AREA   |
|------------|----------|-------|-----------|----------|-----------|----------|-----------|----------|
| ETAIL      | Unit 100 | -     | At Grade  | I units  | 2,838 sf  | 264 m2   | 2,838 sf  | 264 m2   |
|            |          | -     | Mezzanine | l units  | 1,122 sf  | 104 m2   | I,122 sf  | 104 m2   |
| OFFICE     | Unit 200 | -     | -         | I units  | 4,170 sf  | 387 m2   | 4,170 sf  | 387 m2   |
|            | Unit 300 | -     | -         | I units  | 3,334 sf  | 310 m2   | 3,334 sf  | 310 m2   |
| esidential | Unit SI  | I Bed | Apartment | 3 units  | 657 sf    | 61 m2    | 1,971 sf  | 183 m2   |
|            | Unit S2  | I Bed | Apartment | 3 units  | 484 sf    | 45 m2    | 1,452 sf  | 135 m2   |
|            | Unit S3  | 2 Bed | Apartment | 3 units  | 917 sf    | 85 m2    | 2,751 sf  | 256 m2   |
|            | Unit S4  | l Bed | Apartment | I units  | 650 sf    | 60 m2    | 650 sf    | 60 m2    |
|            | Unit NI  | l Bed | Apartment | 3 units  | 620 sf    | 58 m2    | I,860 sf  | 173 m2   |
|            | Unit N2  | l Bed | Apartment | 3 units  | 484 sf    | 45 m2    | 1,452 sf  | 135 m2   |
|            | Unit N3  | l Bed | Apartment | 3 units  | 579 sf    | 54 m2    | I,737 sf  | 161 m2   |
|            | Unit N4  | l Bed | Apartment | 3 units  | 480 sf    | 45 m2    | I,440 sf  | 134 m2   |
|            | Unit N5  | 2 Bed | Townhome  | I units  | 1,362 sf  | 127 m2   | 1,362 sf  | 127 m2   |
|            | Unit N6  | 2 Bed | Townhome  | I units  | 1,216 sf  | 113 m2   | 1,216 sf  | 113 m2   |
|            | Unit N7  | 2 Bed | Townhome  | I units  | 1,325 sf  | 123 m2   | 1,325 sf  | 123 m2   |
|            |          |       |           | 29 units | 20,238 sf | 1,880 m2 | 28,680 sf | 2,664 m2 |

### UNIT GRAND TOTAL

|             |       | 28 units |           | 28,680 sf | 2,664 m2 |
|-------------|-------|----------|-----------|-----------|----------|
| RESIDENTIAL | 2 Bed | 6 units  | 24.0% (*) | 6,654 sf  | 618 m2   |
| RESIDENTIAL | l Bed | 19 units | 76.0% (*) | 10,562 sf | 981 m2   |
| OFFICE      | -     | 2 units  | -         | 7,504 sf  | 697 m2   |
| RETAIL      | -     | l units  | -         | 3,960 sf  | 368 m2   |
|             |       |          |           | TOTAL NE  | T AREA   |