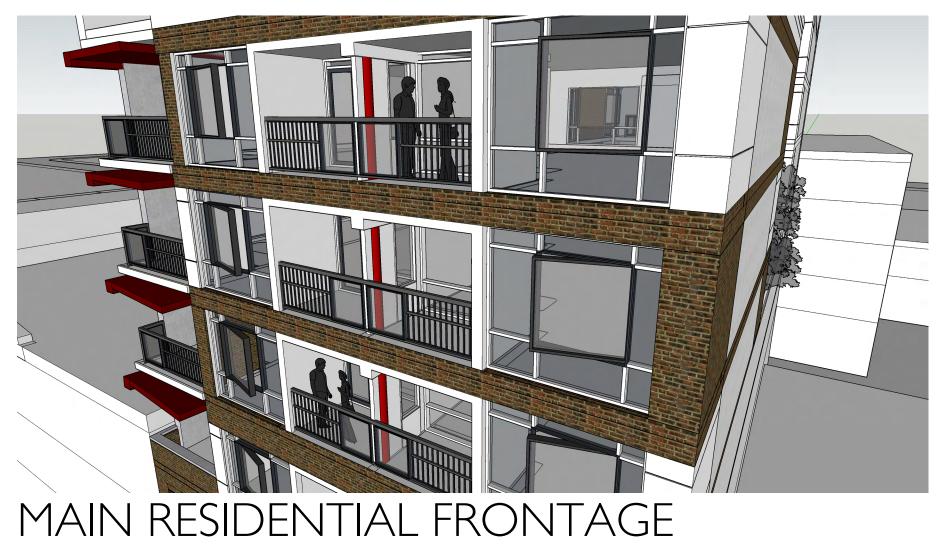

LOOR PLAN & SECTION                                                                                                                                                                                                                                                                        | N                                |
| FLOOR PLAN & SECTION<br>PROJECT NO. PLOT DATE<br>JUL 4, 2017<br>14124 SCALE                                                                                                                                                                                                                 |                                  |

| Ν |
|---|
|   |





## Appendix C: Page 9 of 14















Appendix C: Page 10 of 14



## KEEFER STREET - SE CORNER



# KEEFER STREET - SW CORNER







Appendix C: Page 11 of 14











Appendix C: Page 12 of 14

| MGBA                                                                                                            |
|-----------------------------------------------------------------------------------------------------------------|
| MALLEN GOWING BERZINS<br>A R C H I T E C T U R E                                                                |
| SUITE 300 - 7 EAST SIXTH AVENUE<br>VANCOUVER BRITISH COLUMBIA CANADA<br>604.484.8285 info@mgba.com www.mgba.com |

| MAIN | STREET |
|------|--------|
|      |        |

| REV  | DATE                                                               | DESCRIPTION