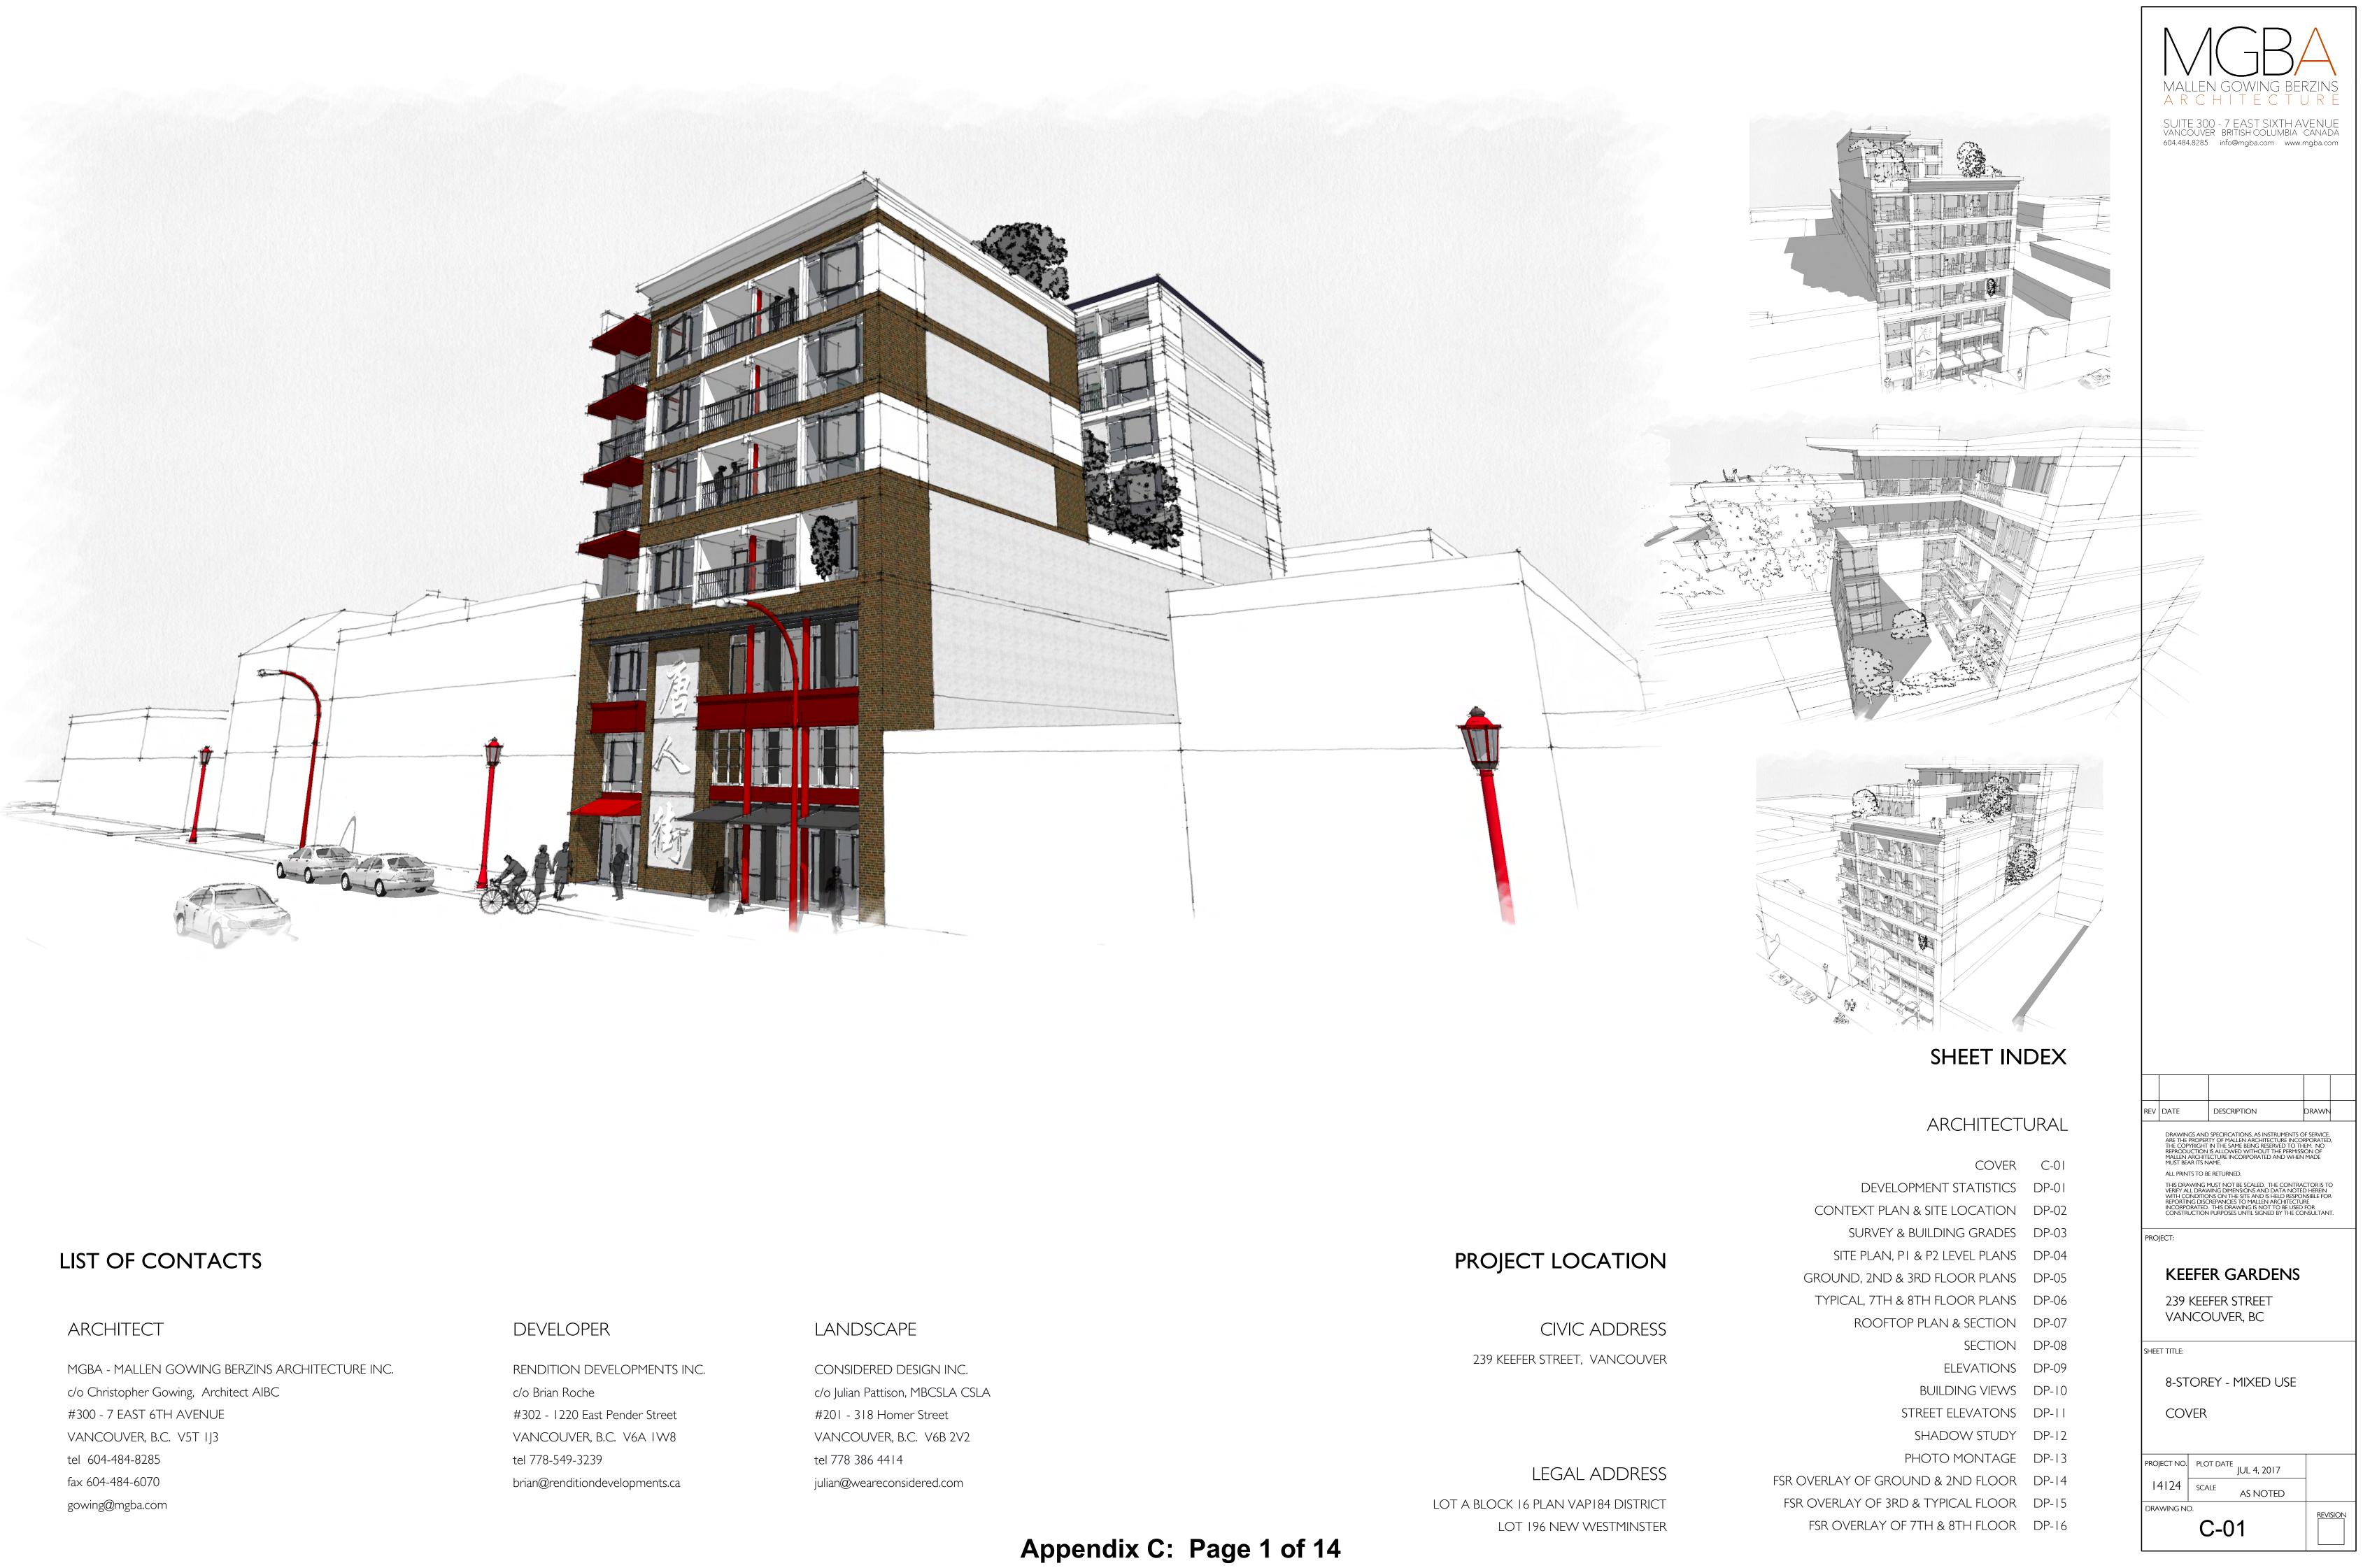

# PROJECT STATISTICS

### DATA SUMMARY

| PROPERTY ADDRESS | 239 Keefer Street, Vancouver, BC |
|------------------|----------------------------------|
| EXISTING ZONING  | HA-IA                            |
| SITE AREA        | 6,105 sf 567 m2                  |

### PROJECT DATA

|                                | PERMITTED / AI | LLOWED    | PROPOS    | SED       |  |
|--------------------------------|----------------|-----------|-----------|-----------|--|
| HEIGHT                         | 90 ft          | 27.4 m    | 90 ft     | 27.4 m    |  |
| NUMBER OF FLOORS               |                | 8 storeys |           | 8 storeys |  |
| FRONT YARD                     |                |           |           |           |  |
| Grade - 6th storey             | 0 ft           | 0.0 m     | 0 ft      | 0.0 m     |  |
| 7th - 8th storey               | I0 ft          | 3.0 m     | 20 ft     | 6.1 m     |  |
| SIDE YARD                      | 0 ft           | 0.0 m     | 0 ft      | 0.0 m     |  |
| REAR YARD                      |                |           |           |           |  |
| At grade                       | 3.3 ft         | I.0 m     | 3.3 ft    | 1.0 m     |  |
| 2nd - 3rd storey (commercial)  | 3.3 ft         | I.0 m     | 3.3 ft    | 1.0 m     |  |
| 4th - 6th storey (residential) | 0 ft           | 0.0 m     | 0 ft      | 0.0 m     |  |
| 7th - 8th storey (residential) | 0 ft           | 0.0 m     | 6 ft      | l.8 m     |  |
| DENSITY AREA                   |                |           |           |           |  |
| Commercial (Retail + Office)   | 11,294 sf      | 1,049 m2  | 11,294 sf | 1,049 m2  |  |
| Residential                    | 21,368 sf      | 1,985 m2  | 21,368 sf | 1,985 m2  |  |
| TOTAL AREA                     | 32,662 sf      | 3,034 m2  | 32,662 sf | 3,034 m2  |  |
| FLOOR SPACE RATIO              |                |           |           |           |  |
| Commercial (Retail + Office)   |                | 1.85 FSR  |           | 1.85 FSR  |  |
| Residential                    |                | 3.50 FSR  |           | 3.50 FSR  |  |
| TOTAL FSR                      |                | 5.35 FSR  |           | 5.35 FSR  |  |
|                                |                |           |           |           |  |