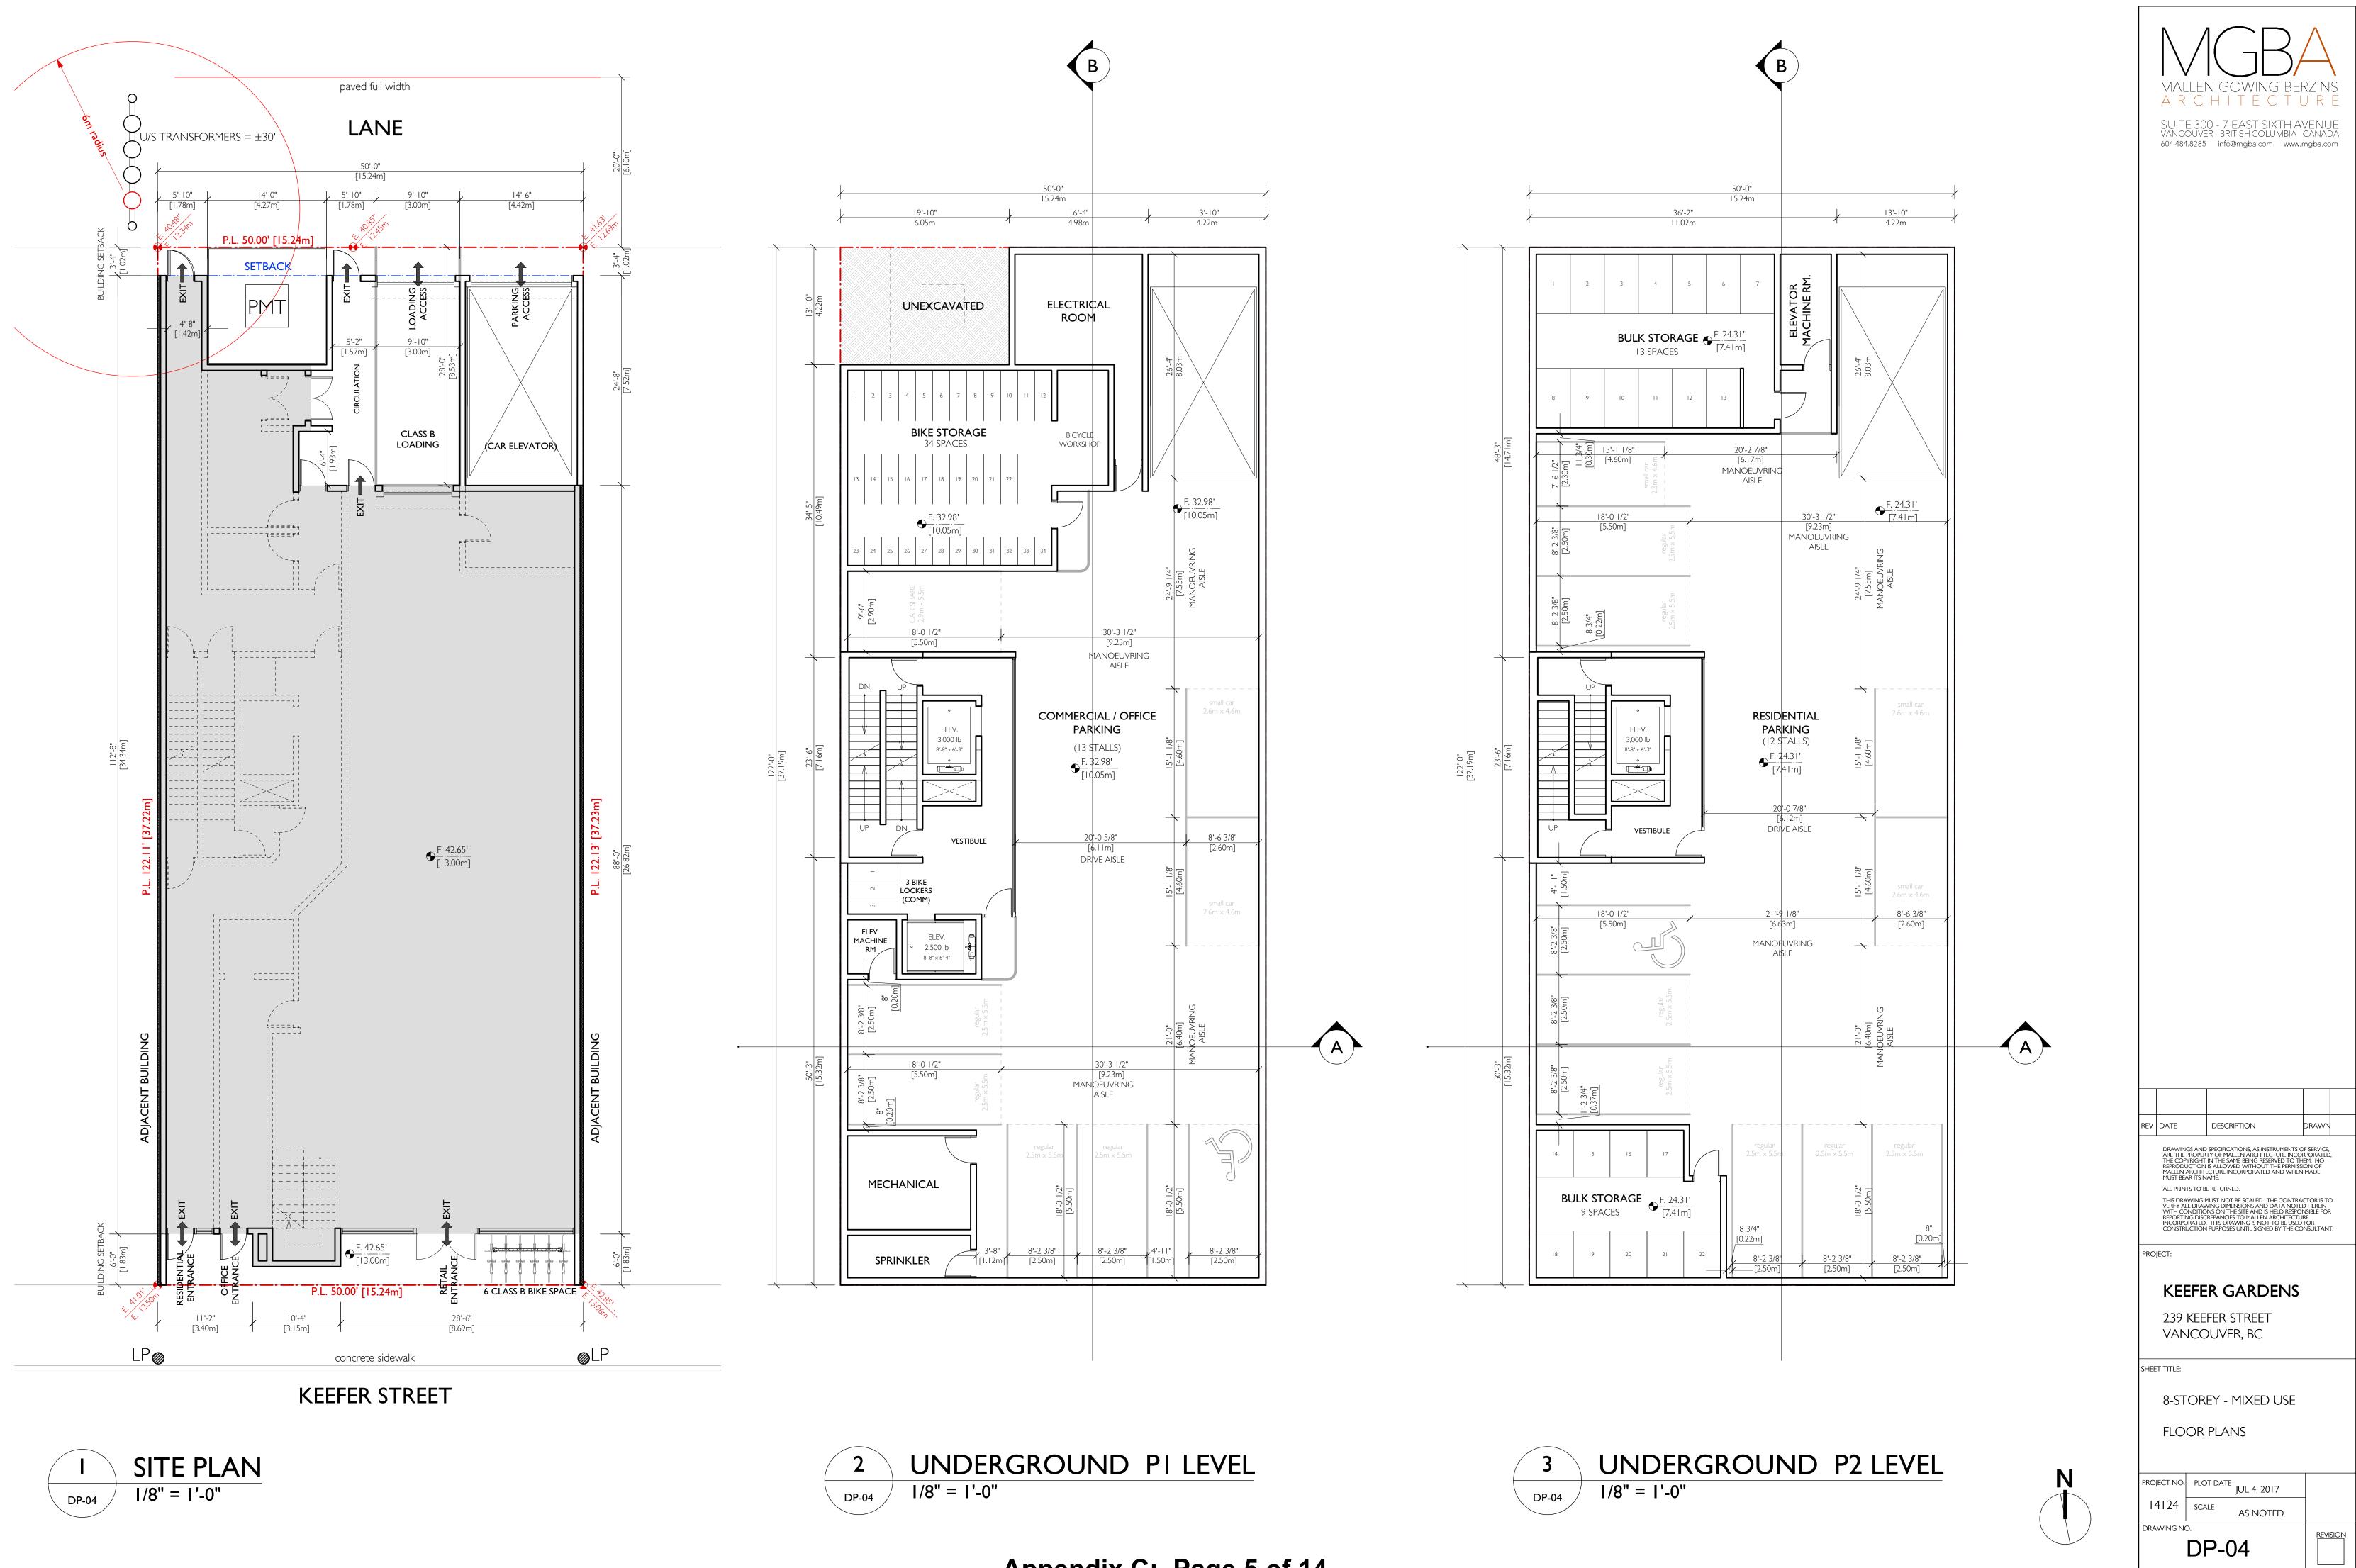

**DP-03** 

Appendix C: Page 5 of 14

Appendix C: Page 6 of 14

### PARKING

|                |                          | PROJECT DATA |          | REQUIRED  | PROPOSED   |
|----------------|--------------------------|--------------|----------|-----------|------------|
| ETAIL + OFFICE | I stall / 140m2          | 11,294 sf    | 1,049 m2 | 8 stalls  | 13 stalls  |
| ESIDENTIAL     | I stall / 140m2 (x 0.75) | 21,743 sf    | 2,020 m2 | 12 stalls | I 2 stalls |
| TOTAL          |                          |              |          | 20 stalls | 25 stalls  |

### Class A

|            |                 | PROJECT DATA |          | REQUIRED  | PROPOSED  |
|------------|-----------------|--------------|----------|-----------|-----------|
| ETAIL      | I space / 500m2 | 3,960 sf     | 368 m2   | 2 spaces  | 3 spaces  |
| OFFICE     | I space / 500m2 | 8,456 sf     | 786 m2   | 3 spaces  | 6 spaces  |
| esidential | 1.25 / unit     |              | 25 units | 32 spaces | 34 spaces |
| TOTAL      |                 |              |          | 37 spaces | 43 spaces |

### Class B

|            |                              | PROJECT DA | ТА       | REQUIRED | PROPOSED |
|------------|------------------------------|------------|----------|----------|----------|
| ETAIL      | 6 spaces / develp > 1,000m2  | 3,960 sf   | 368 m2   | n/a      | -        |
| OFFICE     | 6 spaces / develp > 2,000m2  | 8,456 sf   | 786 m2   | n/a      | -        |
| esidential | 6 spaces / develp + 20 units |            | 25 units | 6 stalls | -        |
| TOTAL      |                              |            |          | 6 spaces | 6 spaces |

### Class B

|            |                              | PROJECT DATA |          | REQUIRED | PROPOSED |
|------------|------------------------------|--------------|----------|----------|----------|
| ETAIL      | I spaces / 465m2             | 3,960 sf     | 368 m2   | I        | -        |
| DFFICE     | I spaces / 500m2 - 5,500m2   | 8,456 sf     | 786 m2   | I        | -        |
| esidential | 6 spaces / develp + 20 units |              | 25 units | n/a      | -        |
| TOTAL      |                              |              |          | 2 spaces | l spaces |