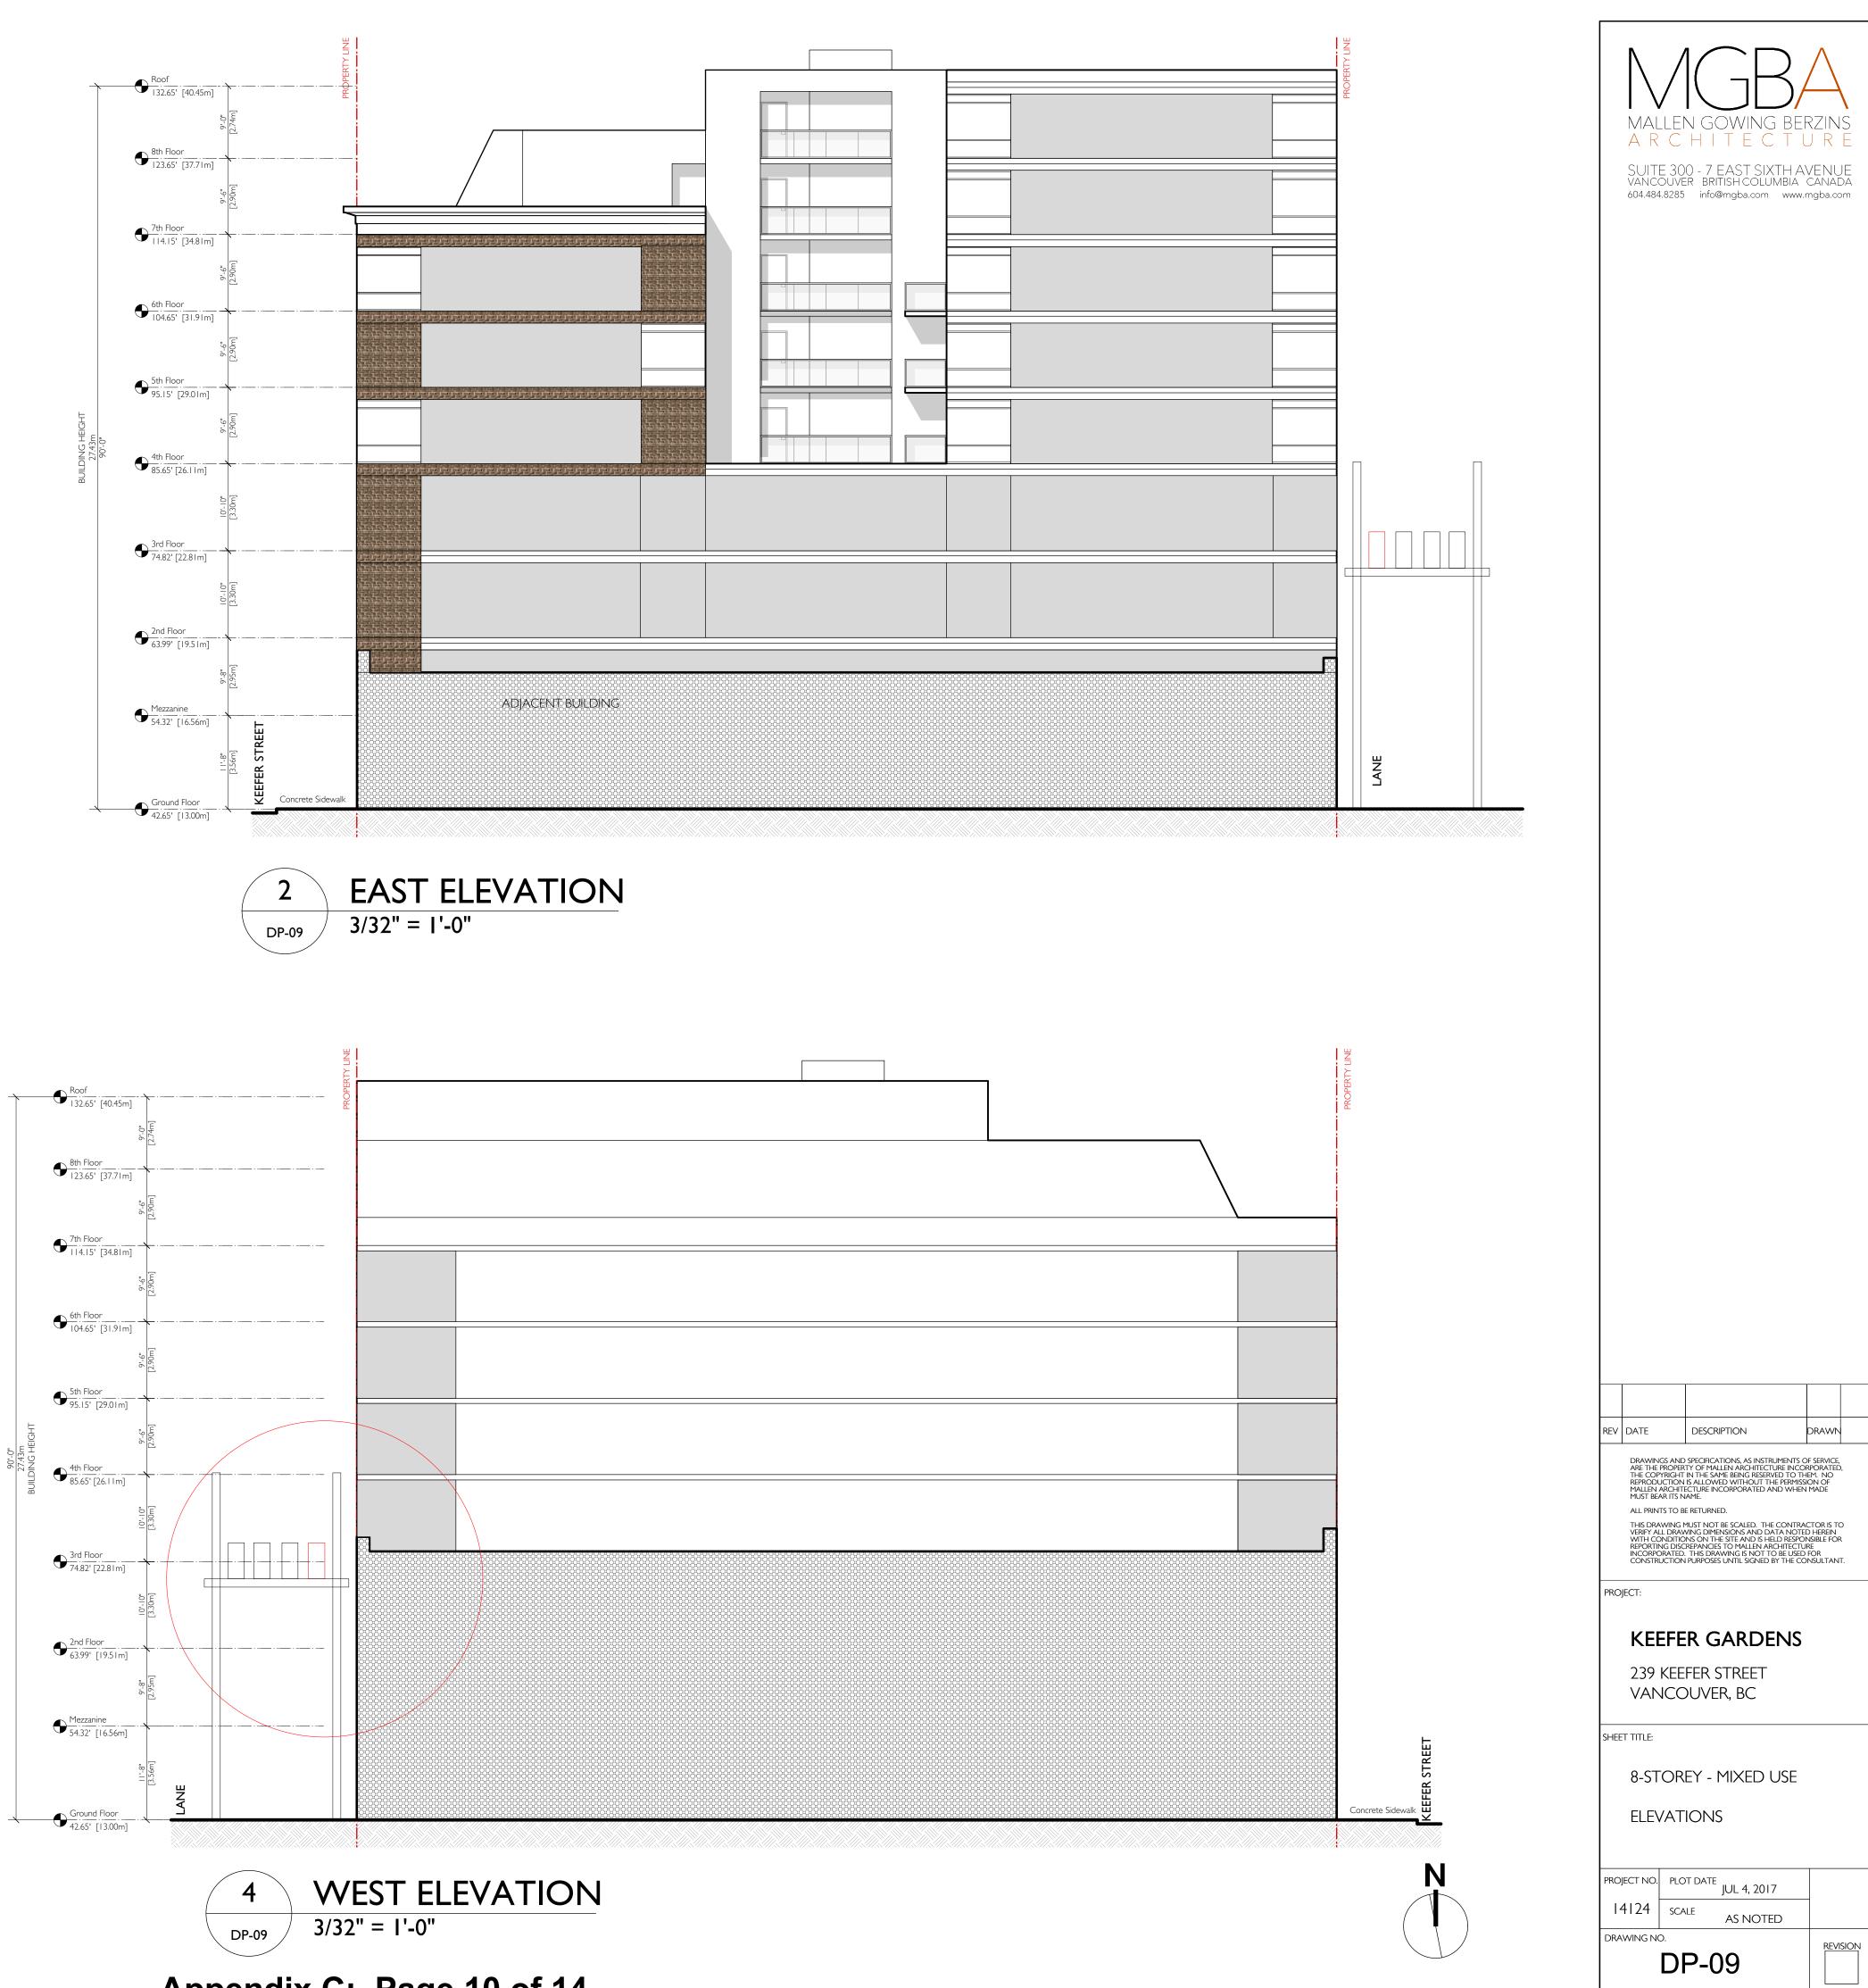

| . 1                              |
| FLOOR PLAN & SECTION                                                                                                                                                                                                                                                                        | N                                |
| FLOOR PLAN & SECTION<br>PROJECT NO. PLOT DATE<br>JUL 4, 2017<br>14124 SCALE                                                                                                                                                                                                                 |                                  |

| Ν |
|---|
|   |





## Appendix C: Page 9 of 14















Appendix C: Page 10 of 14



## KEEFER STREET - SE CORNER



# KEEFER STREET - SW CORNER







Appendix C: Page 11 of 14











Appendix C: Page 12 of 14

| MGBA                                                                                                            |
|-----------------------------------------------------------------------------------------------------------------|
| MALLEN GOWING BERZINS<br>A R C H I T E C T U R E                                                                |
| SUITE 300 - 7 EAST SIXTH AVENUE<br>VANCOUVER BRITISH COLUMBIA CANADA<br>604.484.8285 info@mgba.com www.mgba.com |

| MAIN | STREET |
|------|--------|
|      |        |

| REV  | DATE                                                               | DESCRIPTION