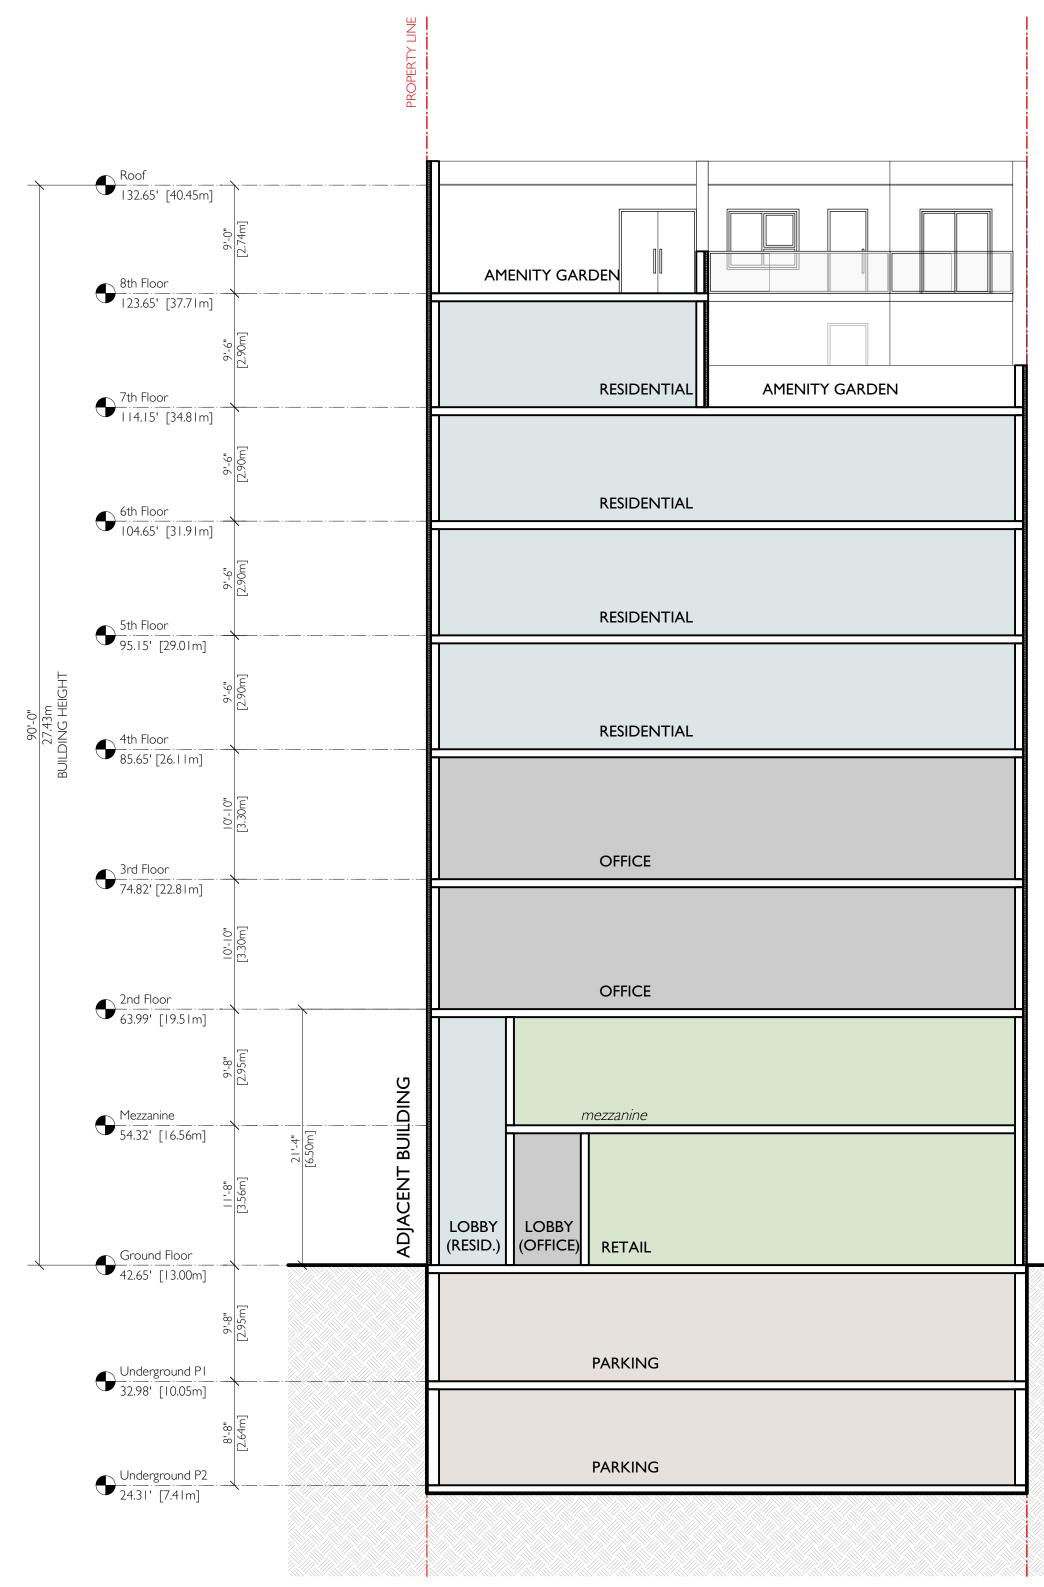

### PROJECT DATA

|                                | PERMITTED / AI | LLOWED    | PROPOS    | SED       |  |
|--------------------------------|----------------|-----------|-----------|-----------|--|
| HEIGHT                         | 90 ft          | 27.4 m    | 90 ft     | 27.4 m    |  |
| NUMBER OF FLOORS               |                | 8 storeys |           | 8 storeys |  |
| FRONT YARD                     |                |           |           |           |  |
| Grade - 6th storey             | 0 ft           | 0.0 m     | 0 ft      | 0.0 m     |  |
| 7th - 8th storey               | I0 ft          | 3.0 m     | 20 ft     | 6.1 m     |  |
| SIDE YARD                      | 0 ft           | 0.0 m     | 0 ft      | 0.0 m     |  |
| REAR YARD                      |                |           |           |           |  |
| At grade                       | 3.3 ft         | I.0 m     | 3.3 ft    | 1.0 m     |  |
| 2nd - 3rd storey (commercial)  | 3.3 ft         | I.0 m     | 3.3 ft    | 1.0 m     |  |
| 4th - 6th storey (residential) | 0 ft           | 0.0 m     | 0 ft      | 0.0 m     |  |
| 7th - 8th storey (residential) | 0 ft           | 0.0 m     | 6 ft      | l.8 m     |  |
| DENSITY AREA                   |                |           |           |           |  |
| Commercial (Retail + Office)   | 11,294 sf      | 1,049 m2  | 11,294 sf | 1,049 m2  |  |
| Residential                    | 21,368 sf      | 1,985 m2  | 21,368 sf | 1,985 m2  |  |
| TOTAL AREA                     | 32,662 sf      | 3,034 m2  | 32,662 sf | 3,034 m2  |  |
| FLOOR SPACE RATIO              |                |           |           |           |  |
| Commercial (Retail + Office)   |                | 1.85 FSR  |           | 1.85 FSR  |  |
| Residential                    |                | 3.50 FSR  |           | 3.50 FSR  |  |
| TOTAL FSR                      |                | 5.35 FSR  |           | 5.35 FSR  |  |
|                                |                |           |           |           |  |