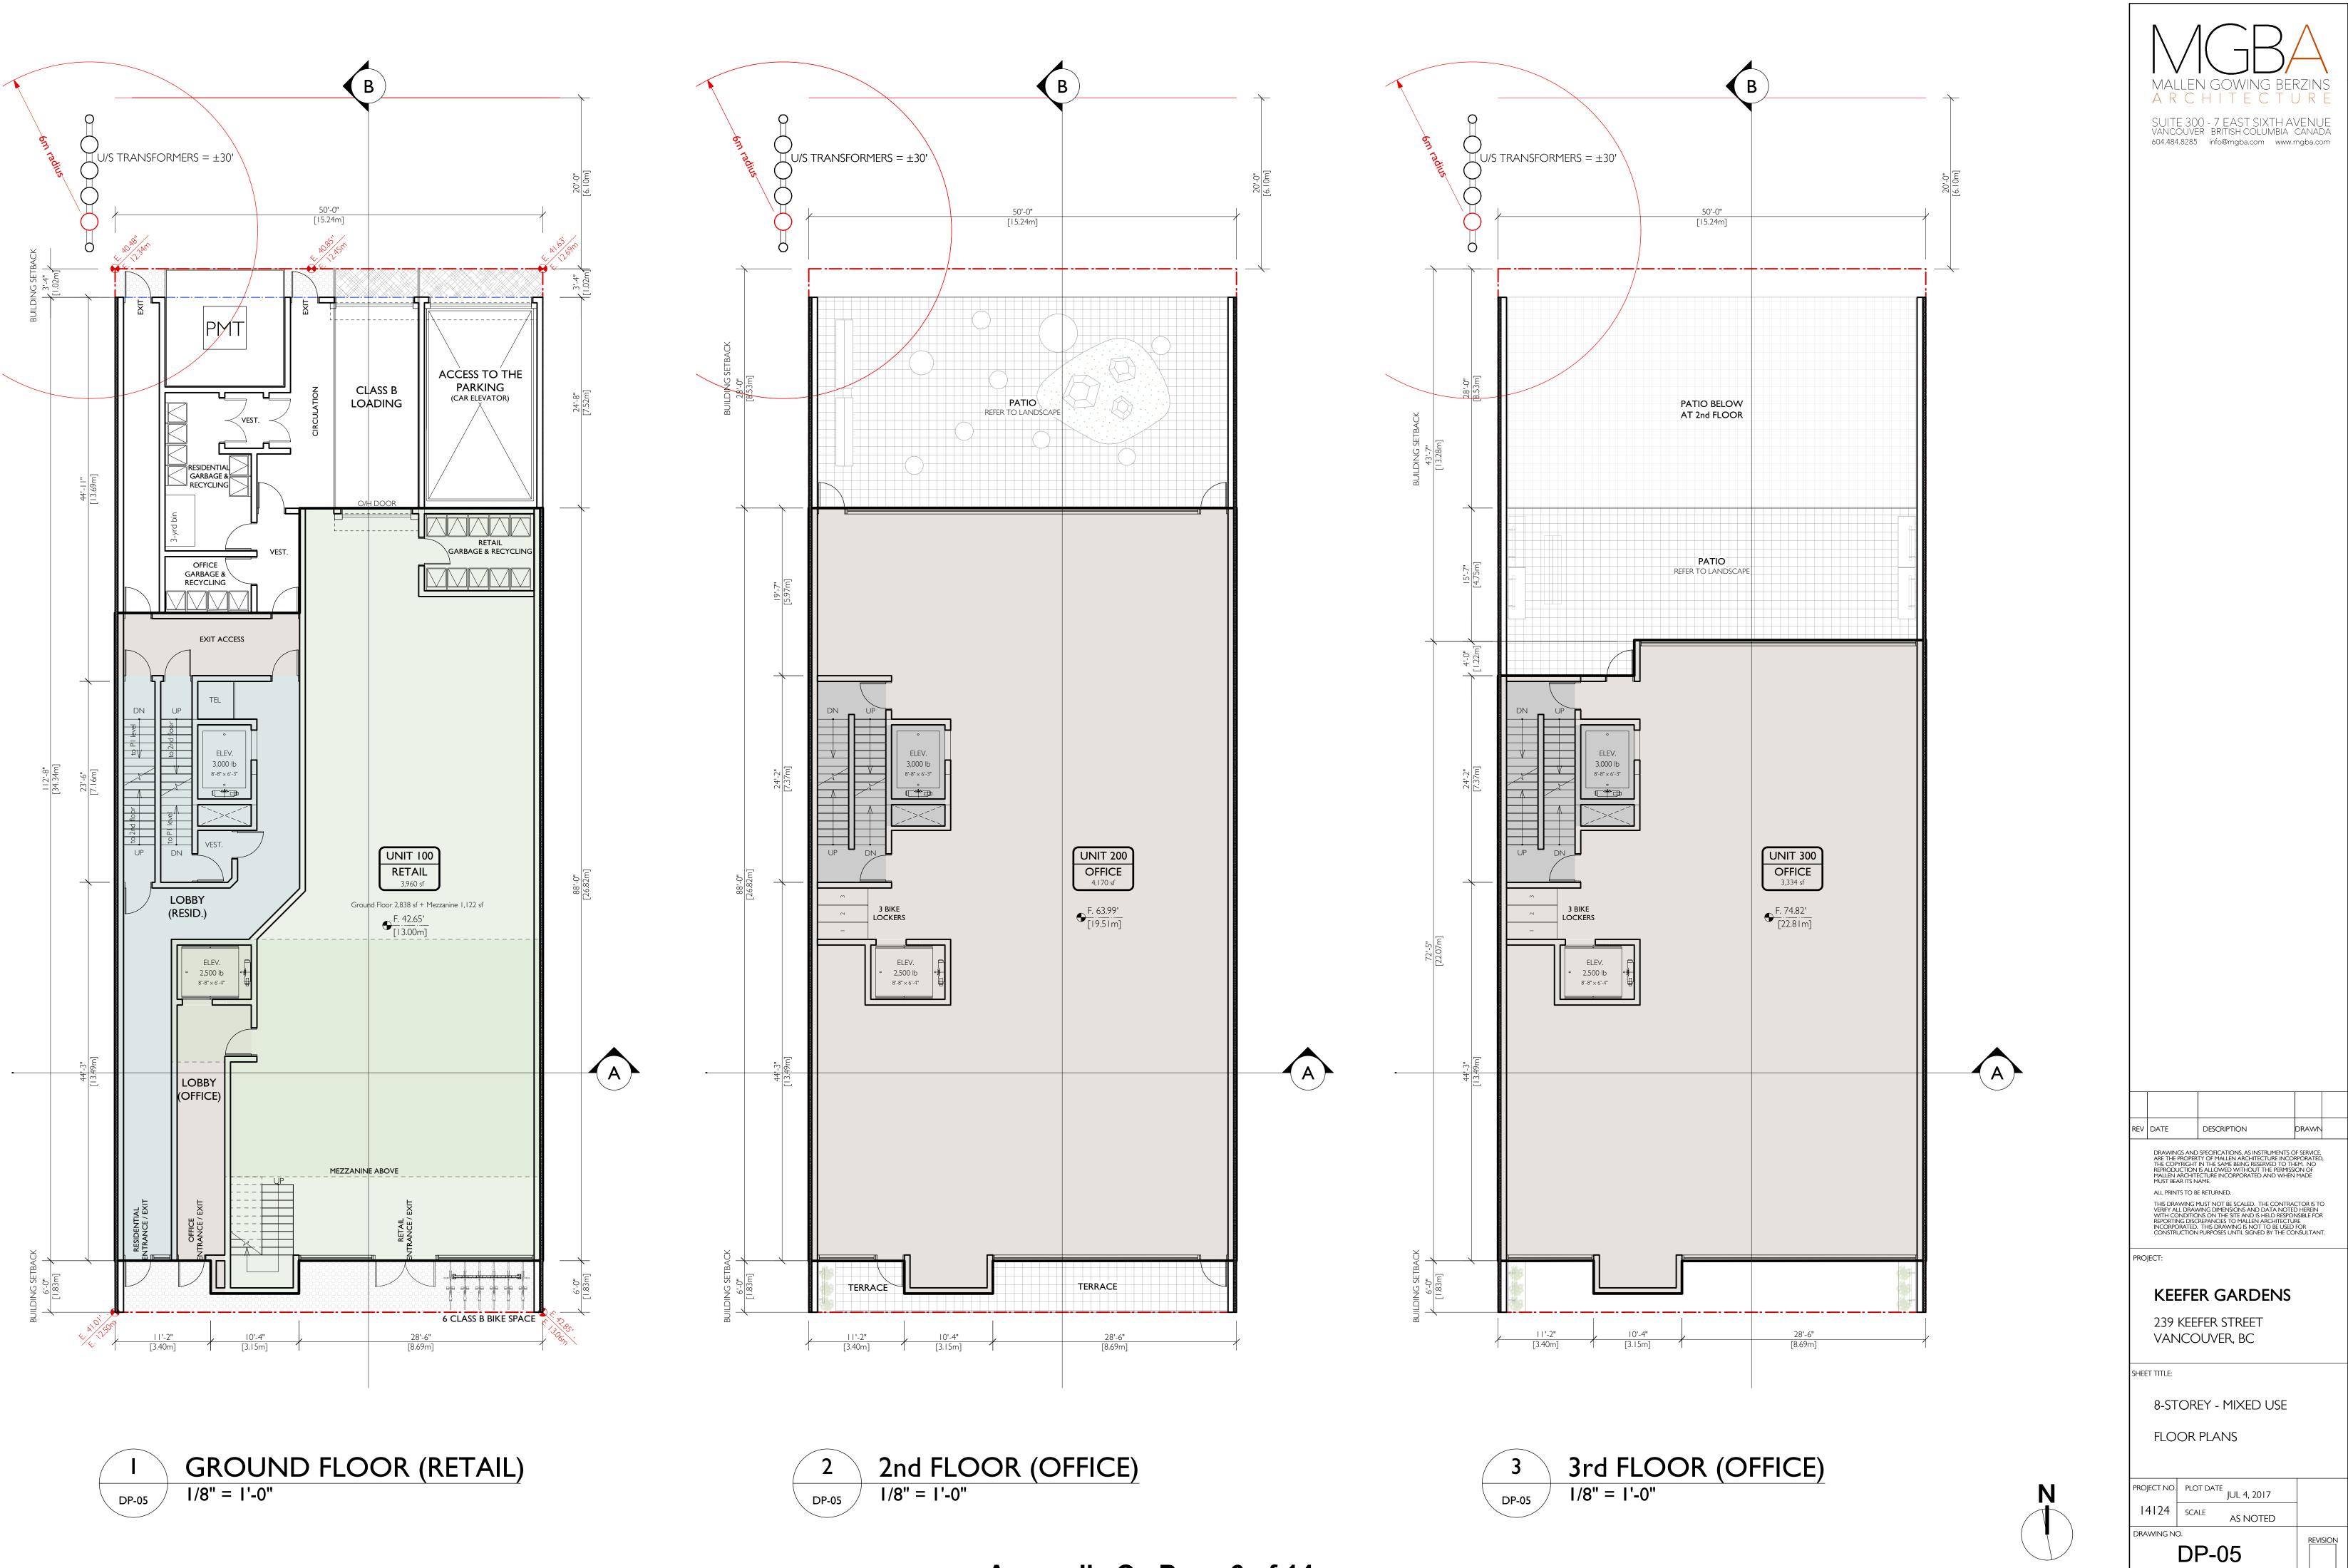

### UNIT SUMMARY

|            |          |       |           | QT       | NET AREA  | / UNIT   | TOTAL NE  | T AREA   |
|------------|----------|-------|-----------|----------|-----------|----------|-----------|----------|
| ETAIL      | Unit 100 | -     | At Grade  | I units  | 2,838 sf  | 264 m2   | 2,838 sf  | 264 m2   |
|            |          | -     | Mezzanine | l units  | 1,122 sf  | 104 m2   | I,122 sf  | 104 m2   |
| OFFICE     | Unit 200 | -     | -         | I units  | 4,170 sf  | 387 m2   | 4,170 sf  | 387 m2   |
|            | Unit 300 | -     | -         | I units  | 3,334 sf  | 310 m2   | 3,334 sf  | 310 m2   |
| esidential | Unit SI  | I Bed | Apartment | 3 units  | 657 sf    | 61 m2    | 1,971 sf  | 183 m2   |
|            | Unit S2  | I Bed | Apartment | 3 units  | 484 sf    | 45 m2    | 1,452 sf  | 135 m2   |
|            | Unit S3  | 2 Bed | Apartment | 3 units  | 917 sf    | 85 m2    | 2,751 sf  | 256 m2   |
|            | Unit S4  | l Bed | Apartment | I units  | 650 sf    | 60 m2    | 650 sf    | 60 m2    |
|            | Unit NI  | l Bed | Apartment | 3 units  | 620 sf    | 58 m2    | I,860 sf  | 173 m2   |
|            | Unit N2  | l Bed | Apartment | 3 units  | 484 sf    | 45 m2    | 1,452 sf  | 135 m2   |
|            | Unit N3  | l Bed | Apartment | 3 units  | 579 sf    | 54 m2    | I,737 sf  | 161 m2   |
|            | Unit N4  | l Bed | Apartment | 3 units  | 480 sf    | 45 m2    | I,440 sf  | 134 m2   |
|            | Unit N5  | 2 Bed | Townhome  | I units  | 1,362 sf  | 127 m2   | 1,362 sf  | 127 m2   |
|            | Unit N6  | 2 Bed | Townhome  | I units  | 1,216 sf  | 113 m2   | 1,216 sf  | 113 m2   |
|            | Unit N7  | 2 Bed | Townhome  | I units  | 1,325 sf  | 123 m2   | 1,325 sf  | 123 m2   |
|            |          |       |           | 29 units | 20,238 sf | 1,880 m2 | 28,680 sf | 2,664 m2 |

### UNIT GRAND TOTAL

|             |       | 28 units |           | 28,680 sf | 2,664 m2 |
|-------------|-------|----------|-----------|-----------|----------|
| RESIDENTIAL | 2 Bed | 6 units  | 24.0% (*) | 6,654 sf  | 618 m2   |
| RESIDENTIAL | l Bed | 19 units | 76.0% (*) | 10,562 sf | 981 m2   |
| OFFICE      | -     | 2 units  | -         | 7,504 sf  | 697 m2   |
| RETAIL      | -     | l units  | -         | 3,960 sf  | 368 m2   |
|             |       |          |           | TOTAL NE  | T AREA   |