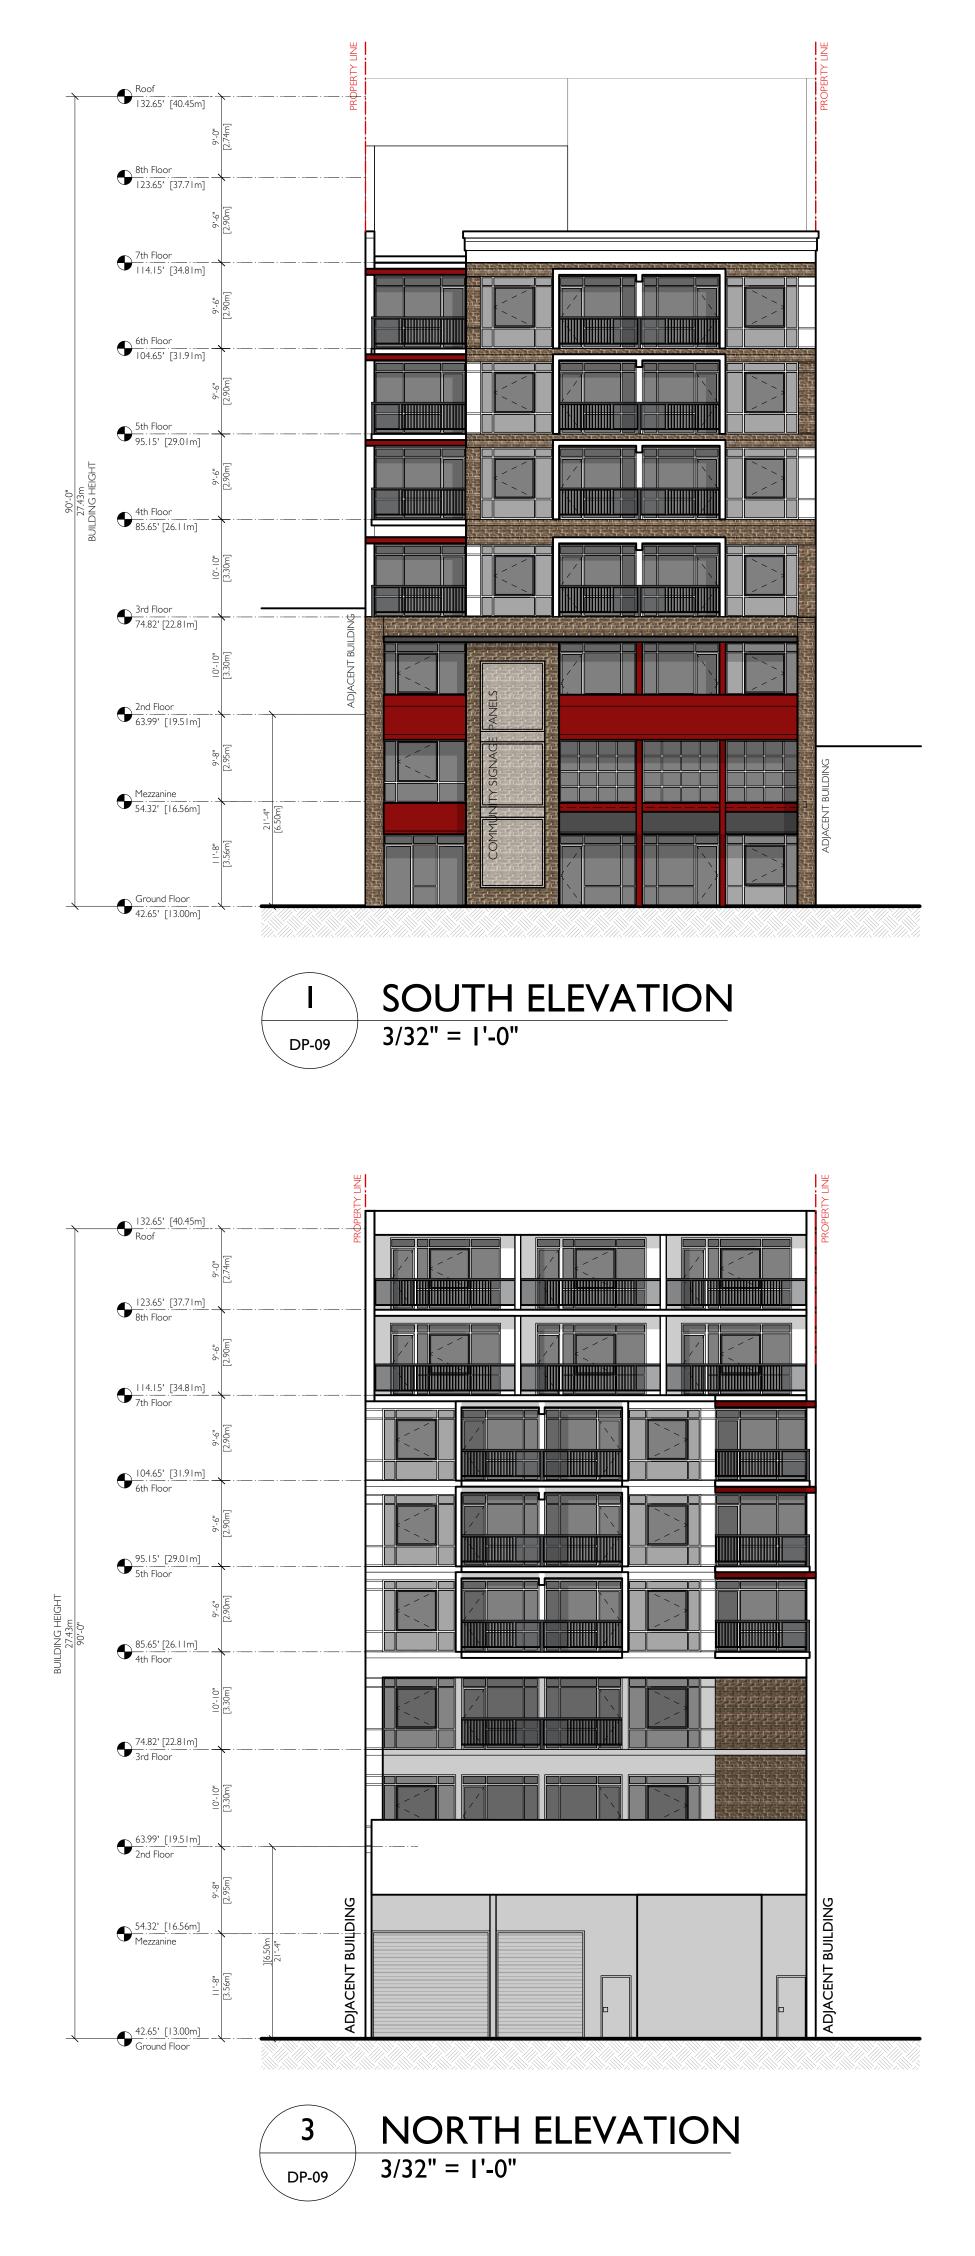

### PROJECT DATA

|                                | PERMITTED / AI | LLOWED    | PROPOS    | SED       |  |
|--------------------------------|----------------|-----------|-----------|-----------|--|
| HEIGHT                         | 90 ft          | 27.4 m    | 90 ft     | 27.4 m    |  |
| NUMBER OF FLOORS               |                | 8 storeys |           | 8 storeys |  |
| FRONT YARD                     |                |           |           |           |  |
| Grade - 6th storey             | 0 ft           | 0.0 m     | 0 ft      | 0.0 m     |  |
| 7th - 8th storey               | I0 ft          | 3.0 m     | 20 ft     | 6.1 m     |  |
| SIDE YARD                      | 0 ft           | 0.0 m     | 0 ft      | 0.0 m     |  |
| REAR YARD                      |                |           |           |           |  |
| At grade                       | 3.3 ft         | I.0 m     | 3.3 ft    | 1.0 m     |  |
| 2nd - 3rd storey (commercial)  | 3.3 ft         | I.0 m     | 3.3 ft    | 1.0 m     |  |
| 4th - 6th storey (residential) | 0 ft           | 0.0 m     | 0 ft      | 0.0 m     |  |
| 7th - 8th storey (residential) | 0 ft           | 0.0 m     | 6 ft      | l.8 m     |  |
| DENSITY AREA                   |                |           |           |           |  |
| Commercial (Retail + Office)   | 11,294 sf      | 1,049 m2  | 11,294 sf | 1,049 m2  |  |
| Residential                    | 21,368 sf      | 1,985 m2  | 21,368 sf | 1,985 m2  |  |
| TOTAL AREA                     | 32,662 sf      | 3,034 m2  | 32,662 sf | 3,034 m2  |  |
| FLOOR SPACE RATIO              |                |           |           |           |  |
| Commercial (Retail + Office)   |                | 1.85 FSR  |           | 1.85 FSR  |  |
| Residential                    |                | 3.50 FSR  |           | 3.50 FSR  |  |
| TOTAL FSR                      |                | 5.35 FSR  |           | 5.35 FSR  |  |
|                                |                |           |           |           |  |