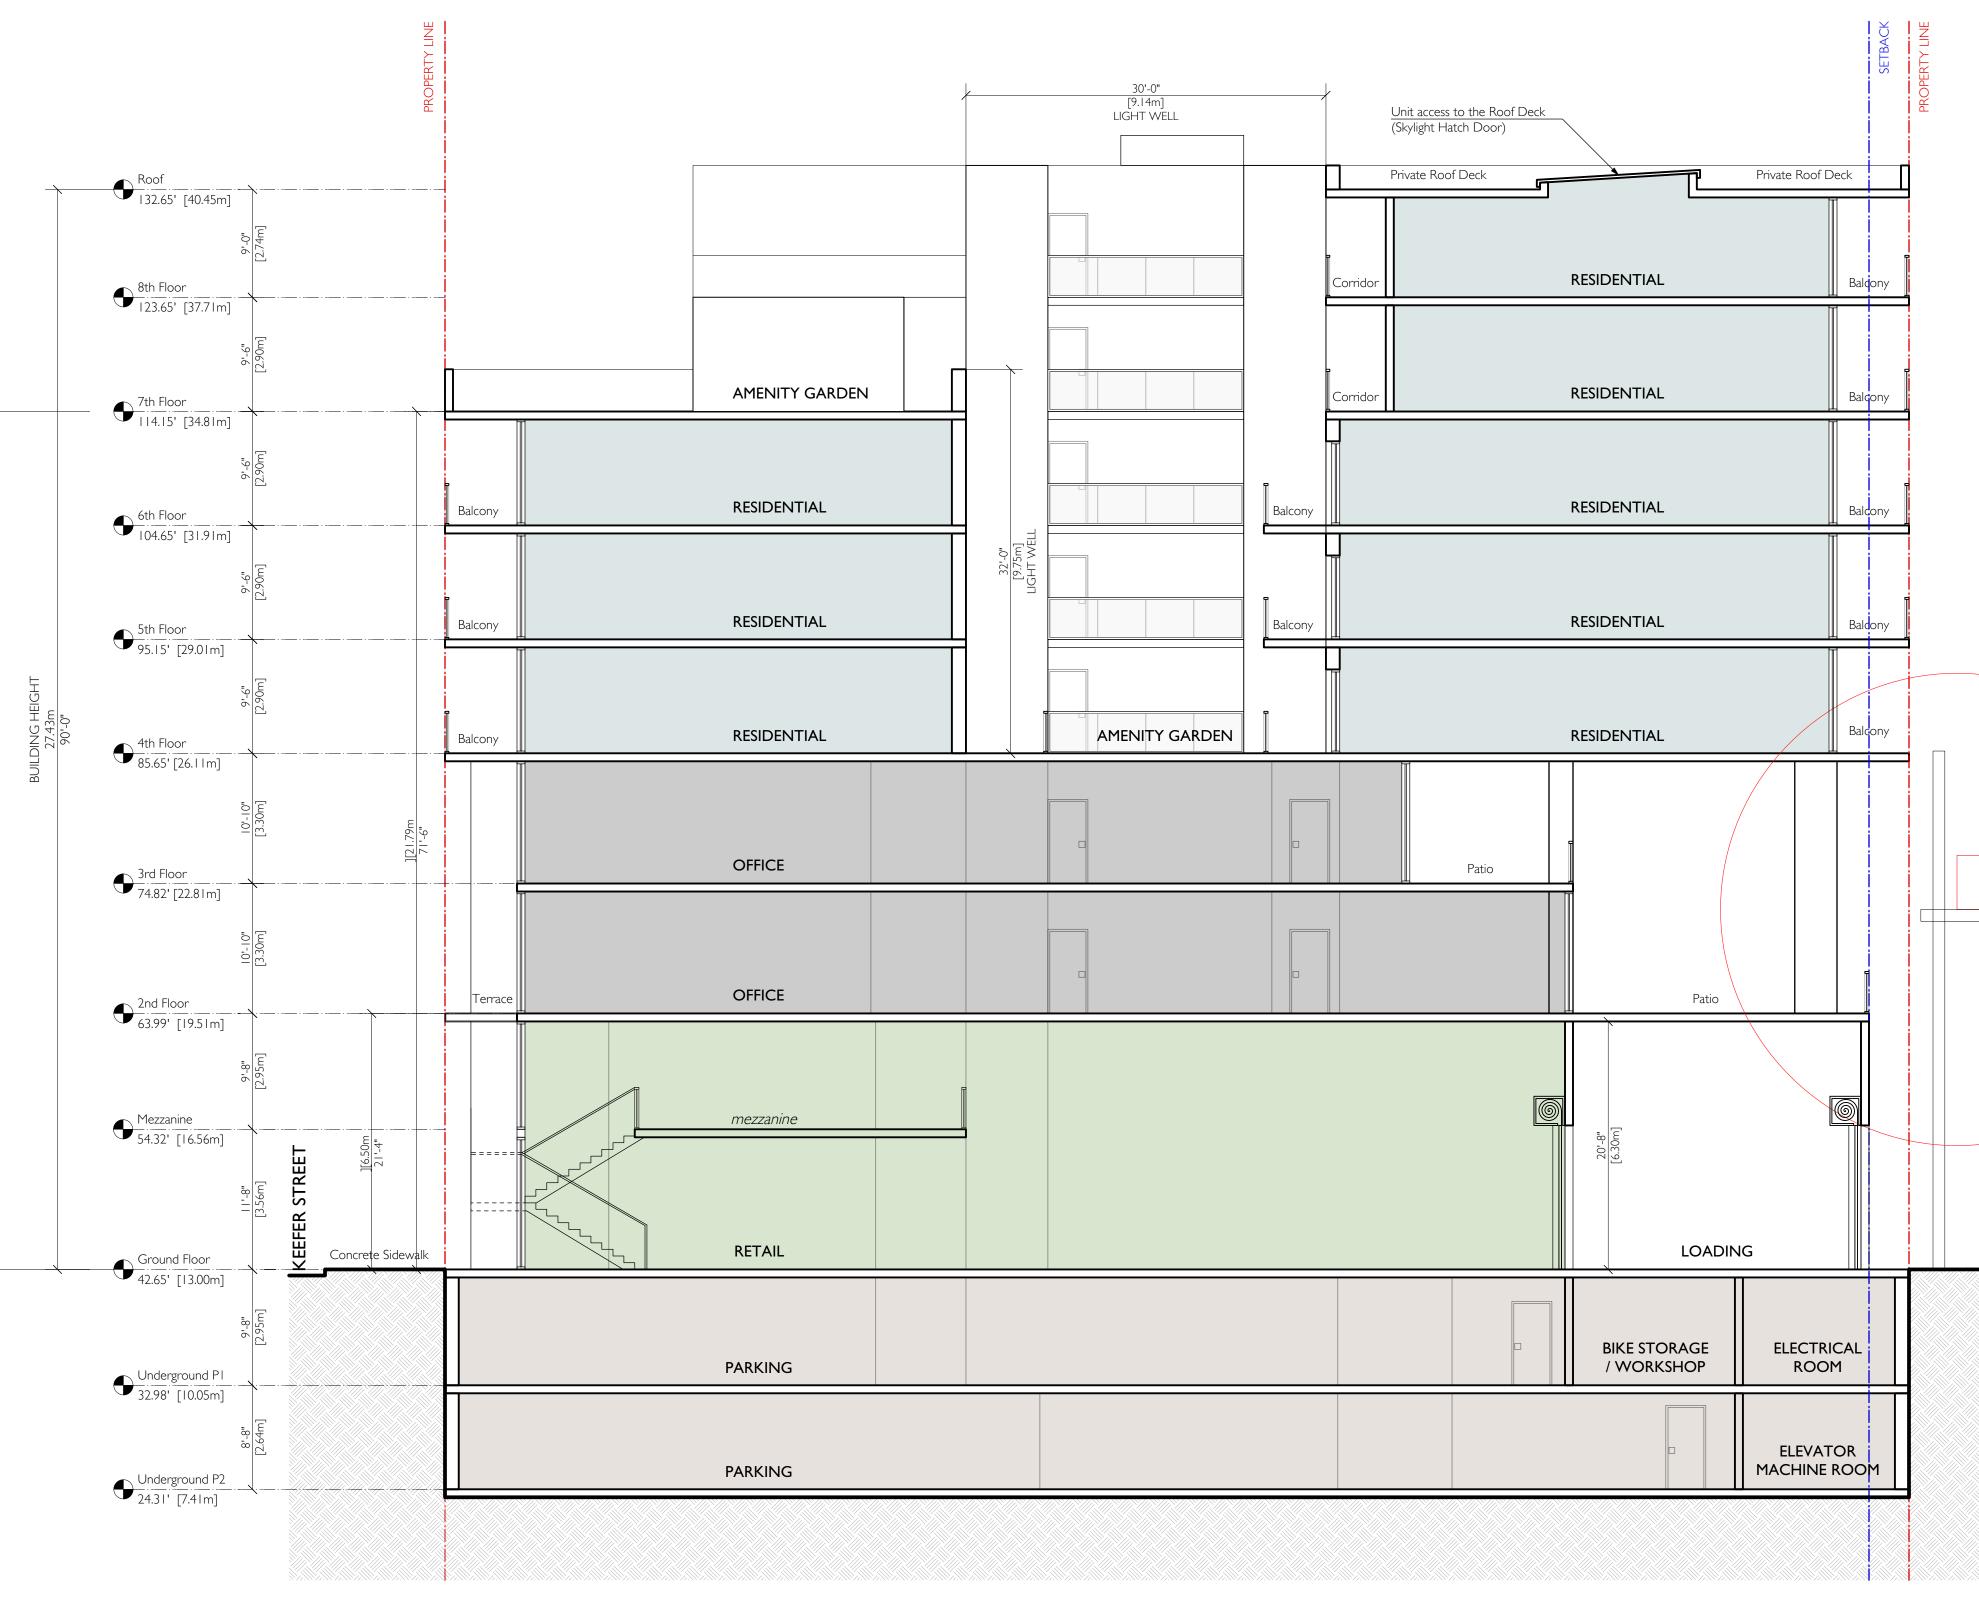

### PROJECT DATA

|                                | PERMITTED / AI | LLOWED    | PROPOS    | SED       |  |
|--------------------------------|----------------|-----------|-----------|-----------|--|
| HEIGHT                         | 90 ft          | 27.4 m    | 90 ft     | 27.4 m    |  |
| NUMBER OF FLOORS               |                | 8 storeys |           | 8 storeys |  |
| FRONT YARD                     |                |           |           |           |  |
| Grade - 6th storey             | 0 ft           | 0.0 m     | 0 ft      | 0.0 m     |  |
| 7th - 8th storey               | I0 ft          | 3.0 m     | 20 ft     | 6.1 m     |  |
| SIDE YARD                      | 0 ft           | 0.0 m     | 0 ft      | 0.0 m     |  |
| REAR YARD                      |                |           |           |           |  |
| At grade                       | 3.3 ft         | I.0 m     | 3.3 ft    | 1.0 m     |  |
| 2nd - 3rd storey (commercial)  | 3.3 ft         | I.0 m     | 3.3 ft    | 1.0 m     |  |
| 4th - 6th storey (residential) | 0 ft           | 0.0 m     | 0 ft      | 0.0 m     |  |
| 7th - 8th storey (residential) | 0 ft           | 0.0 m     | 6 ft      | l.8 m     |  |
| DENSITY AREA                   |                |           |           |           |  |
| Commercial (Retail + Office)   | 11,294 sf      | 1,049 m2  | 11,294 sf | 1,049 m2  |  |
| Residential                    | 21,368 sf      | 1,985 m2  | 21,368 sf | 1,985 m2  |  |
| TOTAL AREA                     | 32,662 sf      | 3,034 m2  | 32,662 sf | 3,034 m2  |  |
| FLOOR SPACE RATIO              |                |           |           |           |  |
| Commercial (Retail + Office)   |                | 1.85 FSR  |           | 1.85 FSR  |  |
| Residential                    |                | 3.50 FSR  |           | 3.50 FSR  |  |
| TOTAL FSR                      |                | 5.35 FSR  |           | 5.35 FSR  |  |
|                                |                |           |           |           |  |