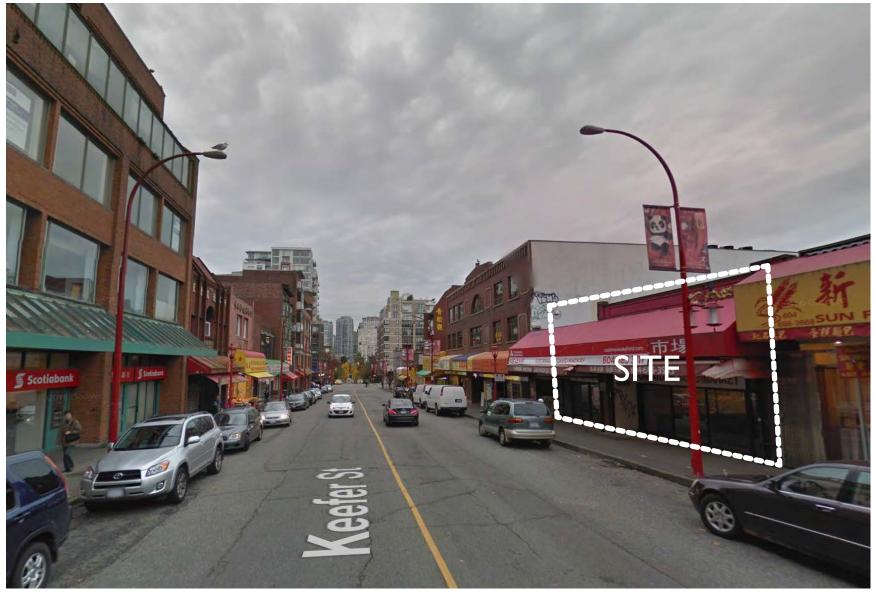

# SITE LOCATION

### DATA SUMMARY

| PROPERTY ADDRESS | 239 Keefer Street, Vancouver, BC |
|------------------|----------------------------------|
| EXISTING ZONING  | HA-IA                            |
| SITE AREA        | 6,105 sf 567 m2                  |