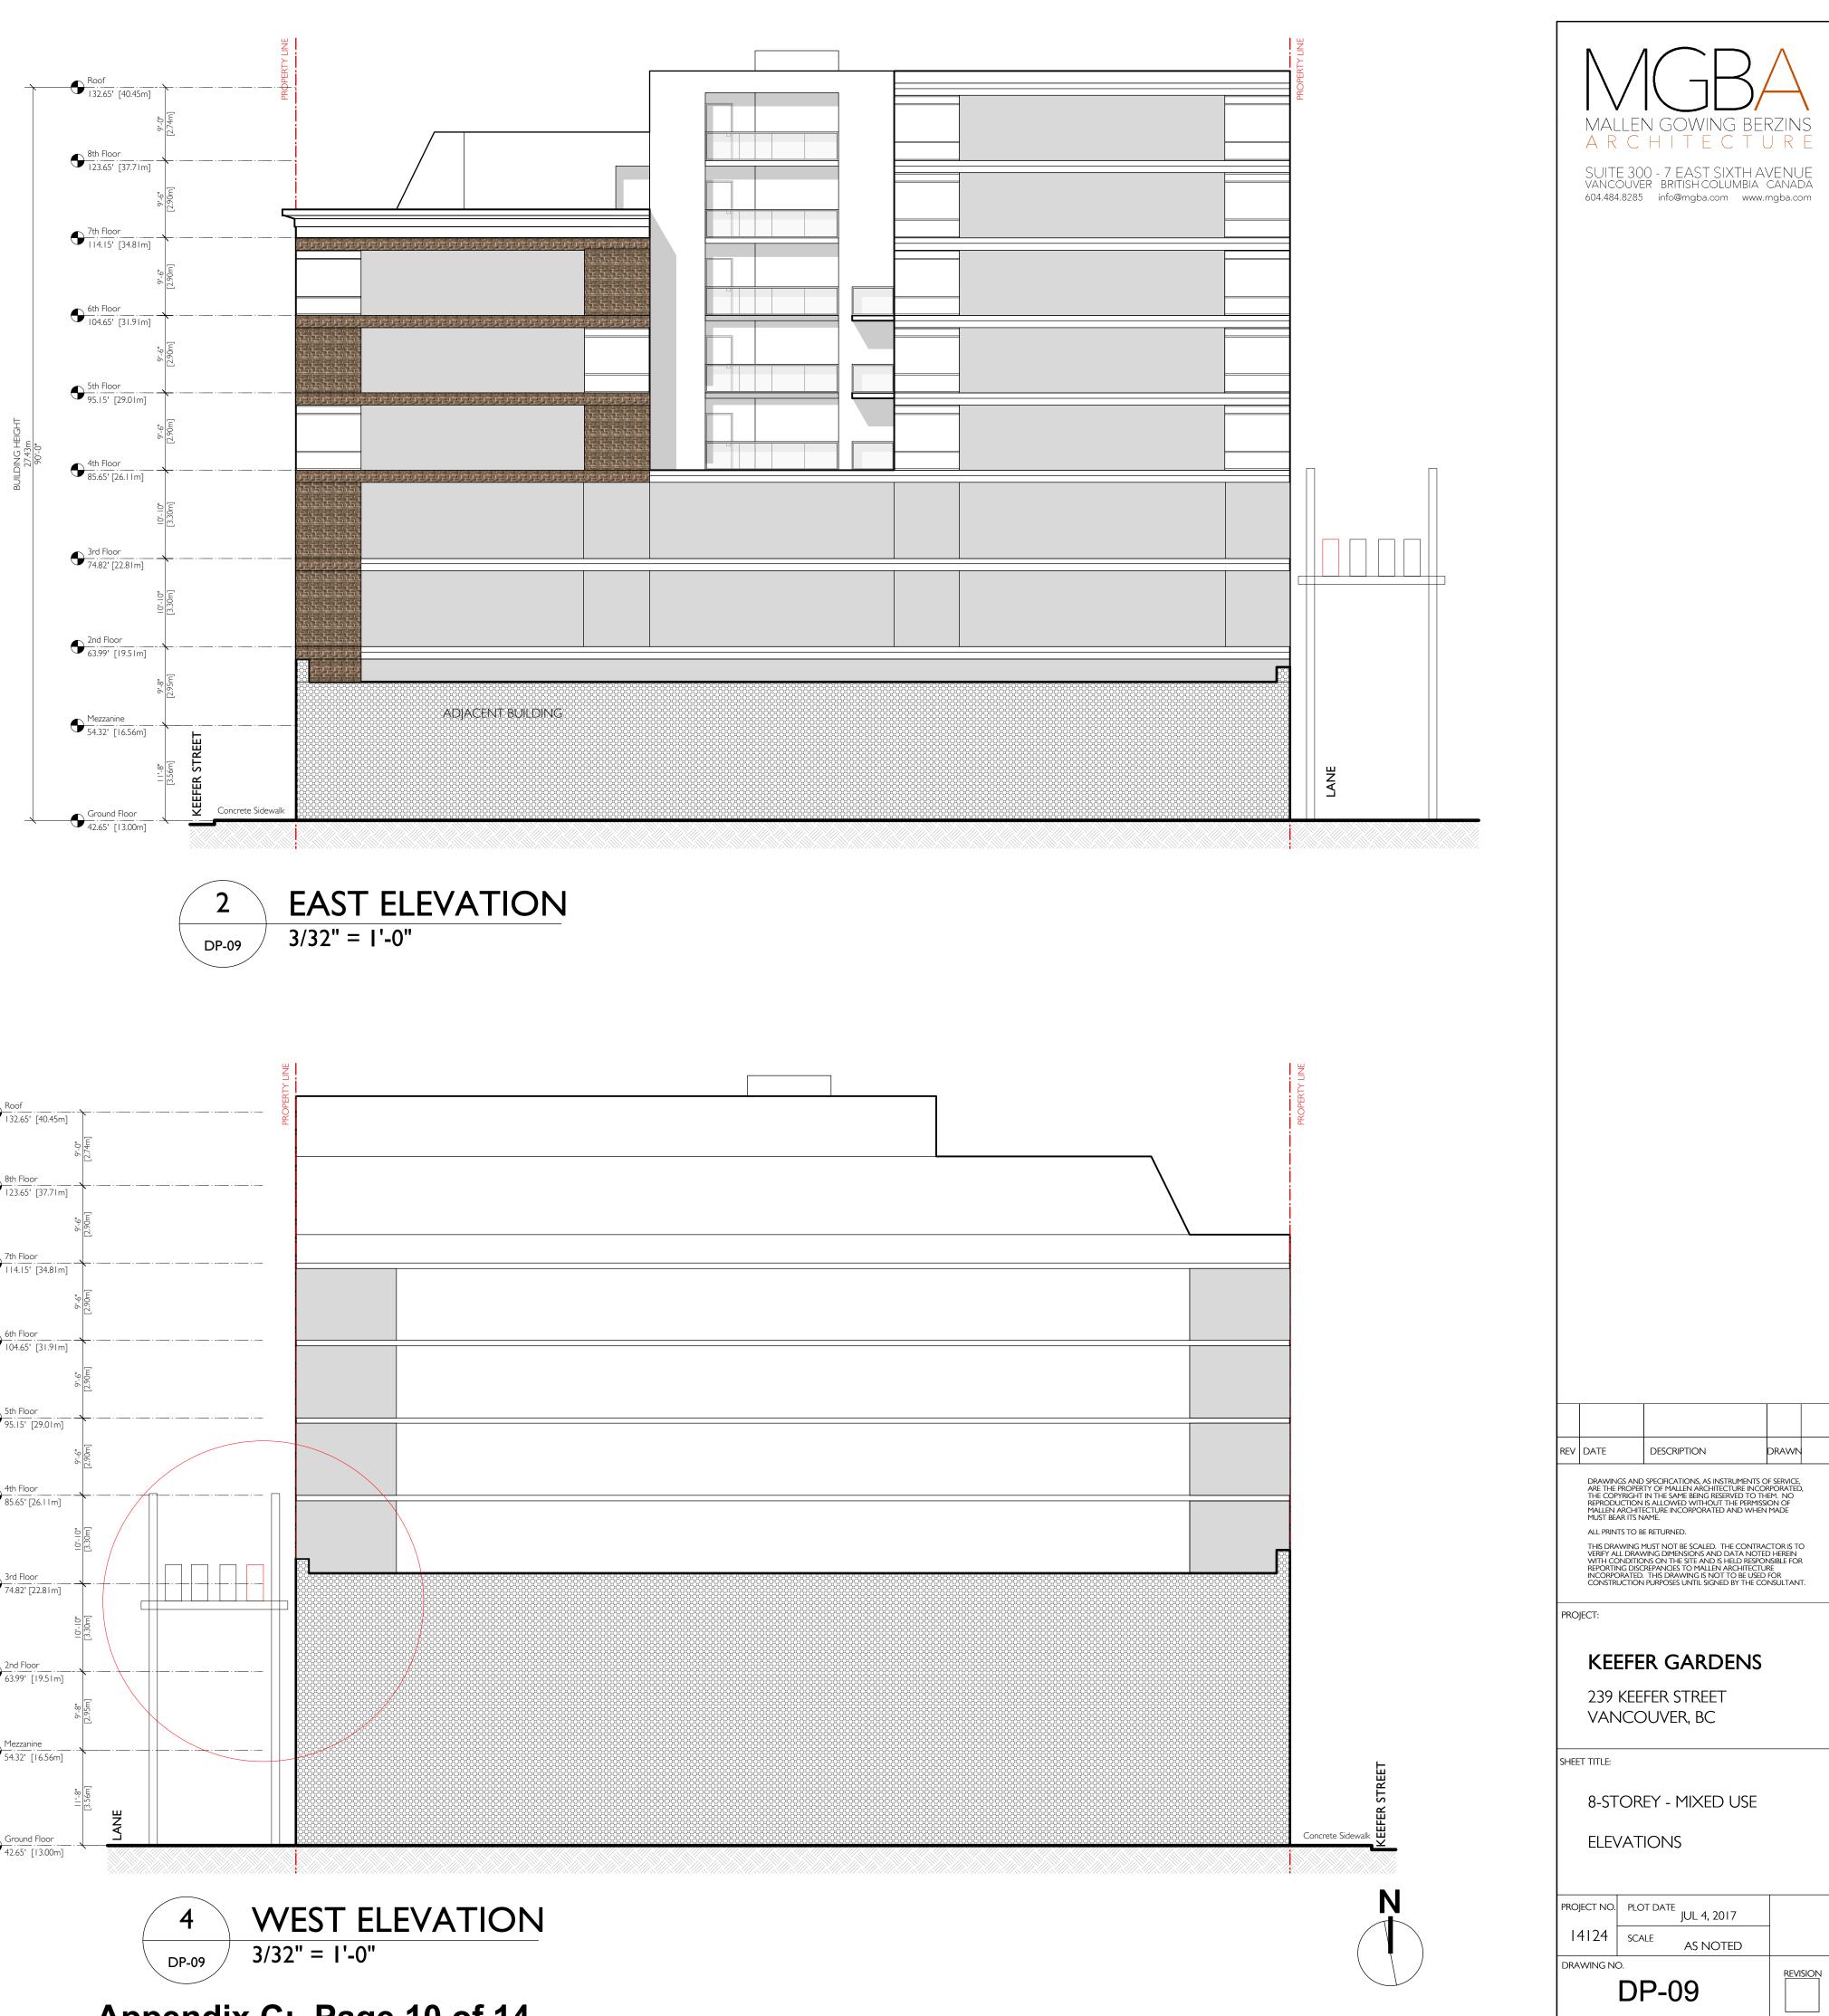

| . 1                              |
| FLOOR PLAN & SECTION                                                                                                                                                                                                                                                                        | N                                |
| FLOOR PLAN & SECTION<br>PROJECT NO. PLOT DATE<br>JUL 4, 2017<br>14124 SCALE                                                                                                                                                                                                                 |                                  |

| Ν |
|---|
|   |





## Appendix C: Page 9 of 14















Appendix C: Page 10 of 14



## KEEFER STREET - SE CORNER



# KEEFER STREET - SW CORNER







Appendix C: Page 11 of 14











Appendix C: Page 12 of 14

| MGBA                                                                                                            |
|-----------------------------------------------------------------------------------------------------------------|
| MALLEN GOWING BERZINS<br>A R C H I T E C T U R E                                                                |
| SUITE 300 - 7 EAST SIXTH AVENUE<br>VANCOUVER BRITISH COLUMBIA CANADA<br>604.484.8285 info@mgba.com www.mgba.com |

| MAIN | STREET |
|------|--------|
|      |        |

| REV  | DATE                                                               | DESCRIPTION