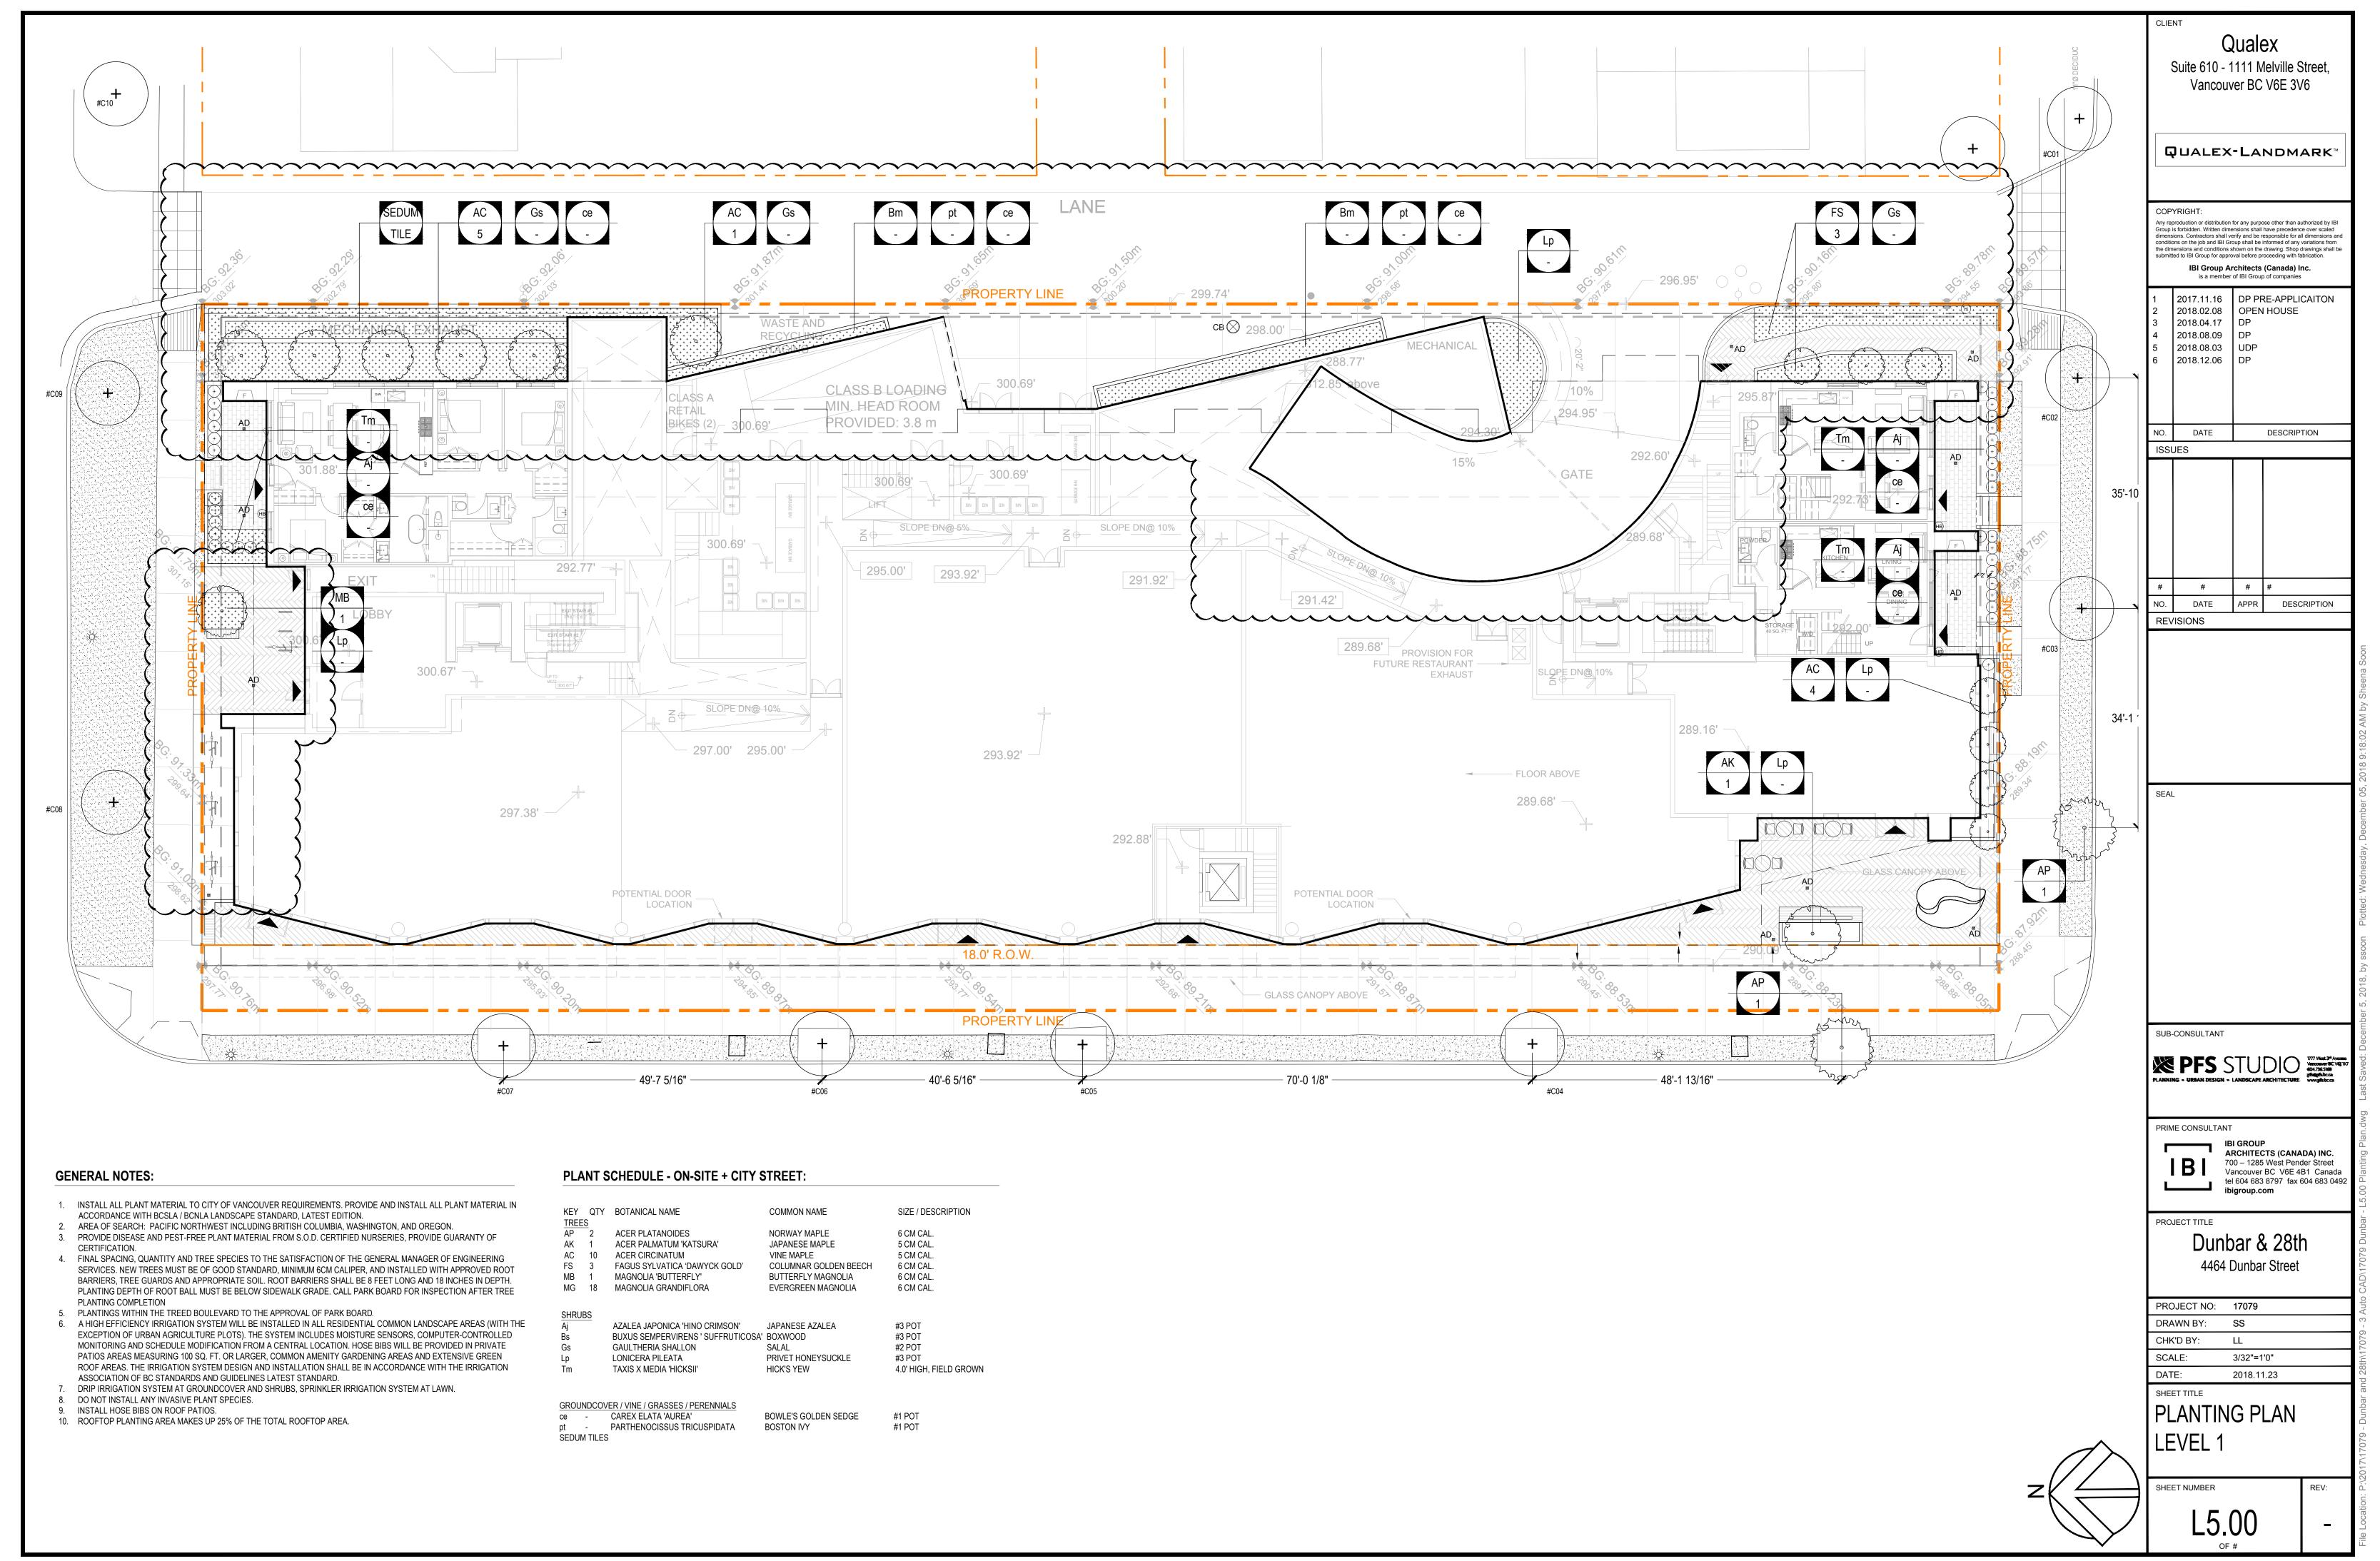

## **GENERAL NOTES:**

- 1. INSTALL ALL PLANT MATERIAL TO CITY OF VANCOUVER REQUIREMENTS. PROVIDE AND INSTALL ALL PLANT MATERIAL IN
- ACCORDANCE WITH BCSLA / BCNLA LANDSCAPE STANDARD, LATEST EDITION.
- 2. AREA OF SEARCH: PACIFIC NORTHWEST INCLUDING BRITISH COLUMBIA, WASHINGTON, AND OREGON. 3. PROVIDE DISEASE AND PEST-FREE PLANT MATERIAL FROM S.O.D. CERTIFIED NURSERIES, PROVIDE GUARANTY OF
- 4. FINAL SPACING, QUANTITY AND TREE SPECIES TO THE SATISFACTION OF THE GENERAL MANAGER OF ENGINEERING SERVICES. NEW TREES MUST BE OF GOOD STANDARD, MINIMUM 6CM CALIPER, AND INSTALLED WITH APPROVED ROOT BARRIERS, TREE GUARDS AND APPROPRIATE SOIL. ROOT BARRIERS SHALL BE 8 FEET LONG AND 18 INCHES IN DEPTH. PLANTING DEPTH OF ROOT BALL MUST BE BELOW SIDEWALK GRADE. CALL PARK BOARD FOR INSPECTION AFTER TREE PLANTING COMPLETION
- 5. PLANTINGS WITHIN THE TREED BOULEVARD TO THE APPROVAL OF PARK BOARD.
- 6. A HIGH EFFICIENCY IRRIGATION SYSTEM WILL BE INSTALLED IN ALL RESIDENTIAL COMMON LANDSCAPE AREAS (WITH THE EXCEPTION OF URBAN AGRICULTURE PLOTS). THE SYSTEM INCLUDES MOISTURE SENSORS, COMPUTER-CONTROLLED MONITORING AND SCHEDULE MODIFICATION FROM A CENTRAL LOCATION. HOSE BIBS WILL BE PROVIDED IN PRIVATE PATIOS AREAS MEASURING 100 SQ. FT. OR LARGER, COMMON AMENITY GARDENING AREAS AND EXTENSIVE GREEN ROOF AREAS. THE IRRIGATION SYSTEM DESIGN AND INSTALLATION SHALL BE IN ACCORDANCE WITH THE IRRIGATION ASSOCIATION OF BC STANDARDS AND GUIDELINES LATEST STANDARD.
- 7. DRIP IRRIGATION SYSTEM AT GROUNDCOVER AND SHRUBS, SPRINKLER IRRIGATION SYSTEM AT LAWN.
- 8. DO NOT INSTALL ANY INVASIVE PLANT SPECIES. 9. INSTALL HOSE BIBS ON ROOF PATIOS.
- 10. ROOFTOP PLANTING AREA MAKES UP 25% OF THE TOTAL ROOFTOP AREA.

## PLANT SCHEDULE - ON-SITE + CITY STREET:

| KEY<br>TREE                         | QTY       | BOTANICAL NAME                                                                                                                            | COMMON NAME                                                             | SIZE / DESCRIPTION                                             |
|-------------------------------------|-----------|-------------------------------------------------------------------------------------------------------------------------------------------|-------------------------------------------------------------------------|----------------------------------------------------------------|
| AP                                  | 2         | ACER PLATANOIDES                                                                                                                          | NORWAY MAPLE                                                            | 6 CM CAL.                                                      |
| AK                                  | 1         | ACER PALMATUM 'KATSURA'                                                                                                                   | JAPANESE MAPLE                                                          | 5 CM CAL.                                                      |
| AC                                  | 10        | ACER CIRCINATUM                                                                                                                           | VINE MAPLE                                                              | 5 CM CAL.                                                      |
| FS                                  | 3         | FAGUS SYLVATICA 'DAWYCK GOLD'                                                                                                             | COLUMNAR GOLDEN BEECH                                                   | 6 CM CAL.                                                      |
| MB                                  | 1         | MAGNOLIA 'BUTTERFLY'                                                                                                                      | BUTTERFLY MAGNOLIA                                                      | 6 CM CAL.                                                      |
| MG                                  | 18        | MAGNOLIA GRANDIFLORA                                                                                                                      | EVERGREEN MAGNOLIA                                                      | 6 CM CAL.                                                      |
| SHRUI<br>Aj<br>Bs<br>Gs<br>Lp<br>Tm | <u>BS</u> | AZALEA JAPONICA 'HINO CRIMSON'<br>BUXUS SEMPERVIRENS ' SUFFRUTICOSA'<br>GAULTHERIA SHALLON<br>LONICERA PILEATA<br>TAXIS X MEDIA 'HICKSII' | JAPANESE AZALEA<br>BOXWOOD<br>SALAL<br>PRIVET HONEYSUCKLE<br>HICK'S YEW | #3 POT<br>#3 POT<br>#2 POT<br>#3 POT<br>4.0' HIGH, FIELD GROWN |
| ce<br>pt                            | -         |                                                                                                                                           | BOWLE'S GOLDEN SEDGE<br>BOSTON IVY                                      | #1 POT<br>#1 POT                                               |