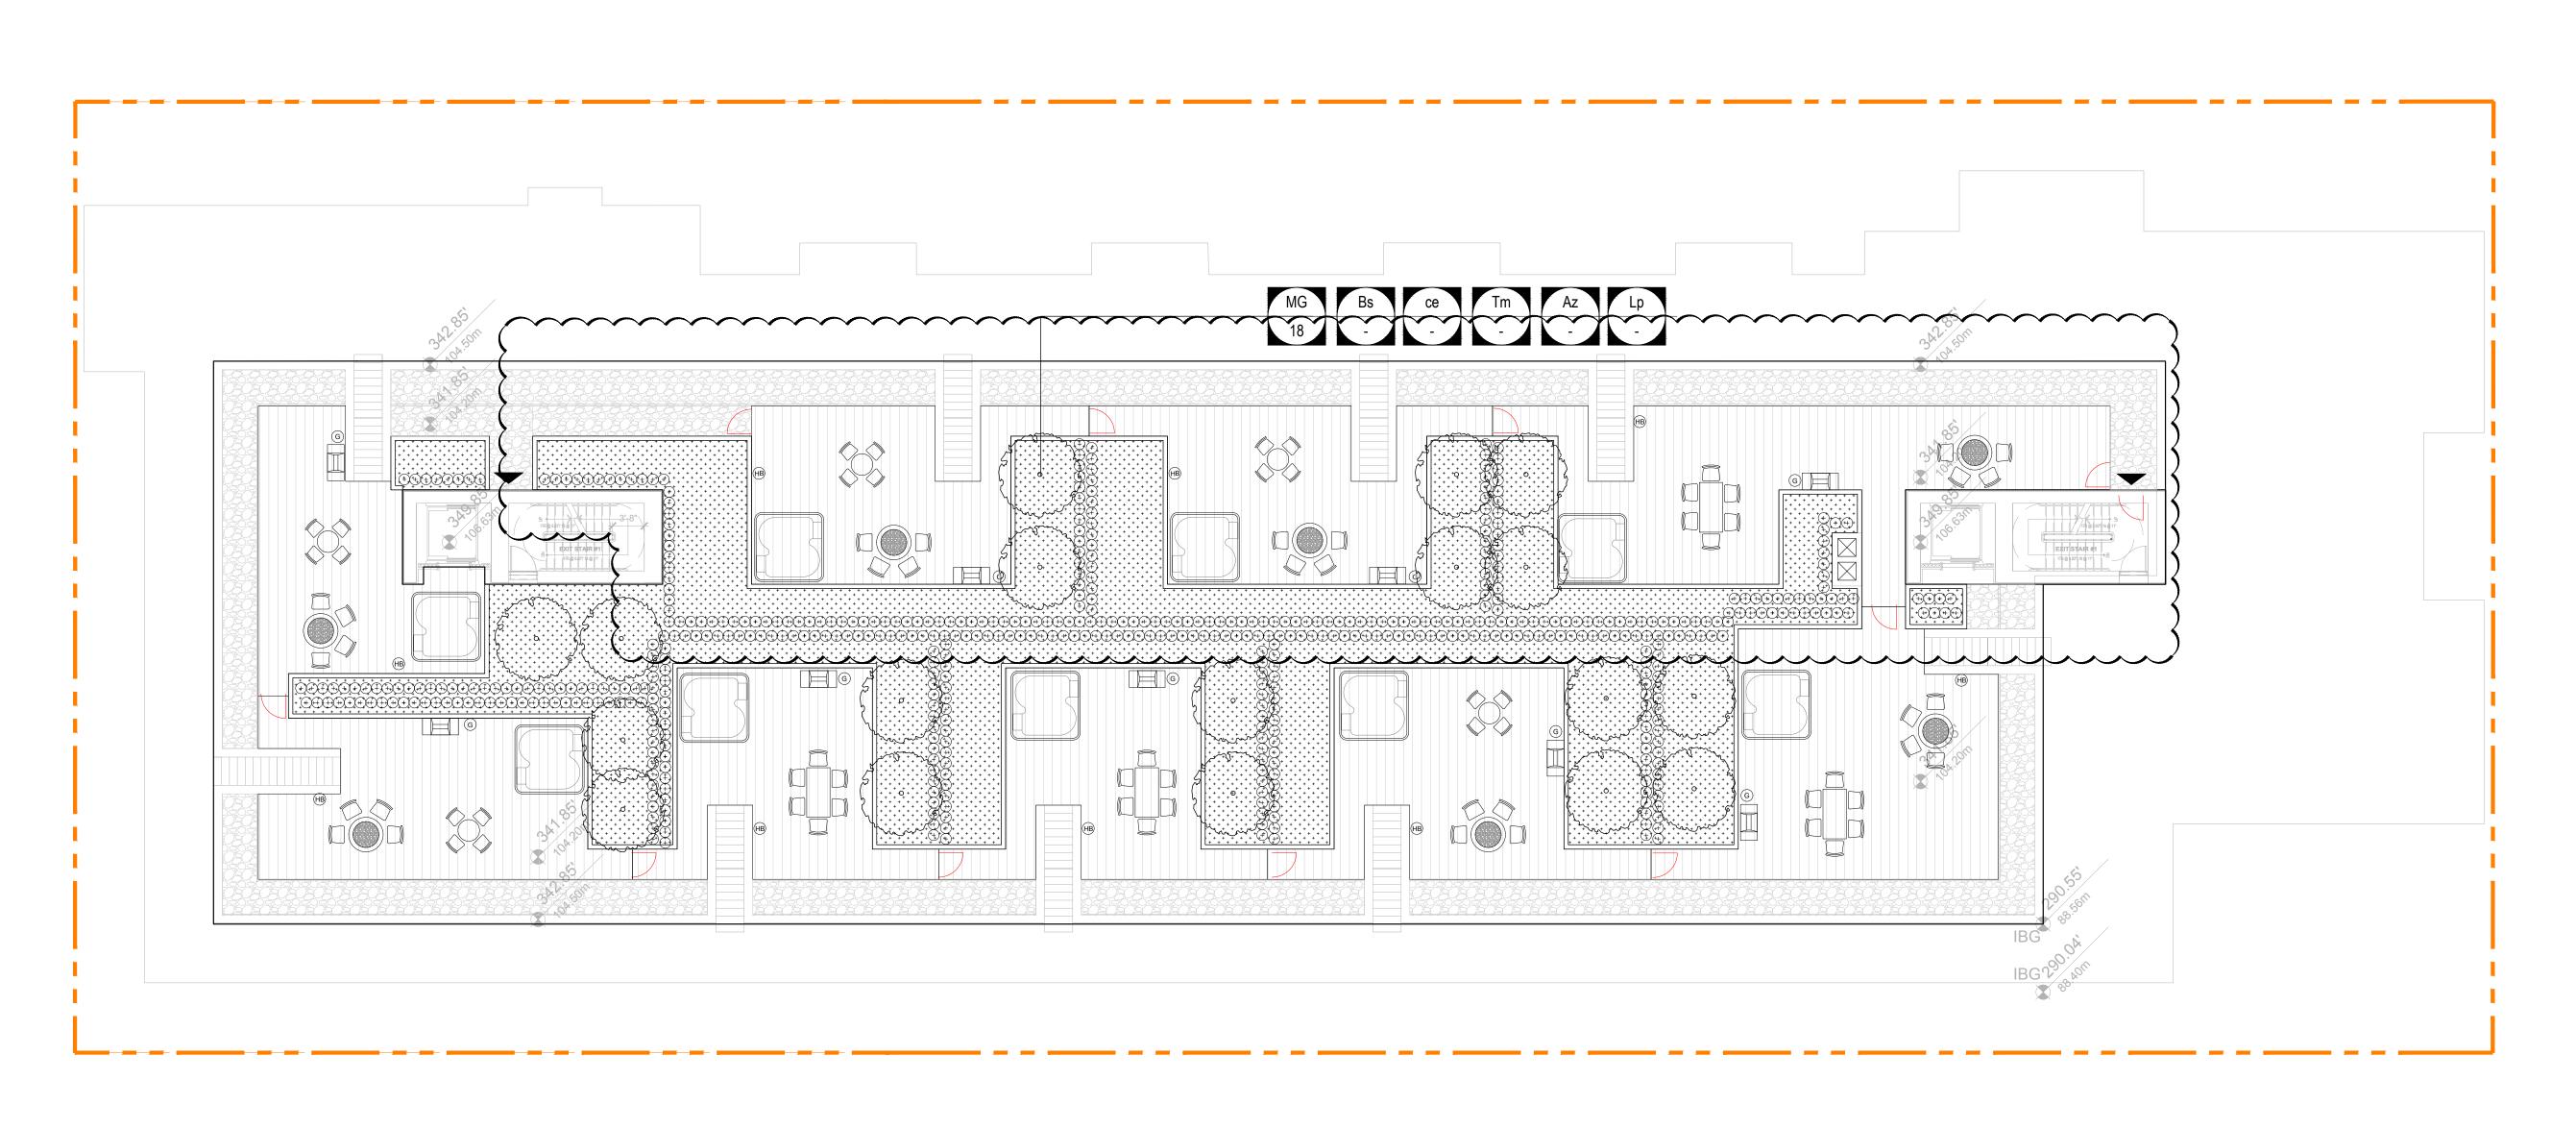

## **GENERAL NOTES:**

- 1. INSTALL ALL PLANT MATERIAL TO CITY OF VANCOUVER REQUIREMENTS. PROVIDE AND INSTALL ALL PLANT MATERIAL IN
- ACCORDANCE WITH BCSLA / BCNLA LANDSCAPE STANDARD, LATEST EDITION.
- 2. AREA OF SEARCH: PACIFIC NORTHWEST INCLUDING BRITISH COLUMBIA, WASHINGTON, AND OREGON. 3. PROVIDE DISEASE AND PEST-FREE PLANT MATERIAL FROM S.O.D. CERTIFIED NURSERIES, PROVIDE GUARANTY OF
- 4. FINAL SPACING, QUANTITY AND TREE SPECIES TO THE SATISFACTION OF THE GENERAL MANAGER OF ENGINEERING SERVICES. NEW TREES MUST BE OF GOOD STANDARD, MINIMUM 6CM CALIPER, AND INSTALLED WITH APPROVED ROOT BARRIERS, TREE GUARDS AND APPROPRIATE SOIL. ROOT BARRIERS SHALL BE 8 FEET LONG AND 18 INCHES IN DEPTH. PLANTING DEPTH OF ROOT BALL MUST BE BELOW SIDEWALK GRADE. CALL PARK BOARD FOR INSPECTION AFTER TREE PLANTING COMPLETION
- 5. PLANTINGS WITHIN THE TREED BOULEVARD TO THE APPROVAL OF PARK BOARD.
- 6. A HIGH EFFICIENCY IRRIGATION SYSTEM WILL BE INSTALLED IN ALL RESIDENTIAL COMMON LANDSCAPE AREAS (WITH THE EXCEPTION OF URBAN AGRICULTURE PLOTS). THE SYSTEM INCLUDES MOISTURE SENSORS, COMPUTER-CONTROLLED MONITORING AND SCHEDULE MODIFICATION FROM A CENTRAL LOCATION. HOSE BIBS WILL BE PROVIDED IN PRIVATE PATIOS AREAS MEASURING 100 SQ. FT. OR LARGER, COMMON AMENITY GARDENING AREAS AND EXTENSIVE GREEN ROOF AREAS. THE IRRIGATION SYSTEM DESIGN AND INSTALLATION SHALL BE IN ACCORDANCE WITH THE IRRIGATION ASSOCIATION OF BC STANDARDS AND GUIDELINES LATEST STANDARD.
- 7. DRIP IRRIGATION SYSTEM AT GROUNDCOVER AND SHRUBS, SPRINKLER IRRIGATION SYSTEM AT LAWN.
- 8. DO NOT INSTALL ANY INVASIVE PLANT SPECIES. 9. INSTALL HOSE BIBS ON ROOF PATIOS.
- 10. ROOFTOP PLANTING AREA MAKES UP 25% OF THE TOTAL ROOFTOP AREA.

## PLANT SCHEDULE - ON-SITE + CITY STREET:

| KEY<br>TREE                         | QTY       | BOTANICAL NAME                                                                                                                            | COMMON NAME                                                             | SIZE / DESCRIPTION                                             |
|-------------------------------------|-----------|-------------------------------------------------------------------------------------------------------------------------------------------|-------------------------------------------------------------------------|----------------------------------------------------------------|
| AP                                  | 2         | ACER PLATANOIDES                                                                                                                          | NORWAY MAPLE                                                            | 6 CM CAL.                                                      |
| AK                                  | 1         | ACER PALMATUM 'KATSURA'                                                                                                                   | JAPANESE MAPLE                                                          | 5 CM CAL.                                                      |
| AC                                  | 10        | ACER CIRCINATUM                                                                                                                           | VINE MAPLE                                                              | 5 CM CAL.                                                      |
| FS                                  | 3         | FAGUS SYLVATICA 'DAWYCK GOLD'                                                                                                             | COLUMNAR GOLDEN BEECH                                                   | 6 CM CAL.                                                      |
| MB                                  | 1         | MAGNOLIA 'BUTTERFLY'                                                                                                                      | BUTTERFLY MAGNOLIA                                                      | 6 CM CAL.                                                      |
| MG                                  | 18        | MAGNOLIA GRANDIFLORA                                                                                                                      | EVERGREEN MAGNOLIA                                                      | 6 CM CAL.                                                      |
| SHRUI<br>Aj<br>Bs<br>Gs<br>Lp<br>Tm | <u>BS</u> | AZALEA JAPONICA 'HINO CRIMSON'<br>BUXUS SEMPERVIRENS ' SUFFRUTICOSA'<br>GAULTHERIA SHALLON<br>LONICERA PILEATA<br>TAXIS X MEDIA 'HICKSII' | JAPANESE AZALEA<br>BOXWOOD<br>SALAL<br>PRIVET HONEYSUCKLE<br>HICK'S YEW | #3 POT<br>#3 POT<br>#2 POT<br>#3 POT<br>4.0' HIGH, FIELD GROWN |
| ce<br>pt                            | -         |                                                                                                                                           | BOWLE'S GOLDEN SEDGE<br>BOSTON IVY                                      | #1 POT<br>#1 POT                                               |