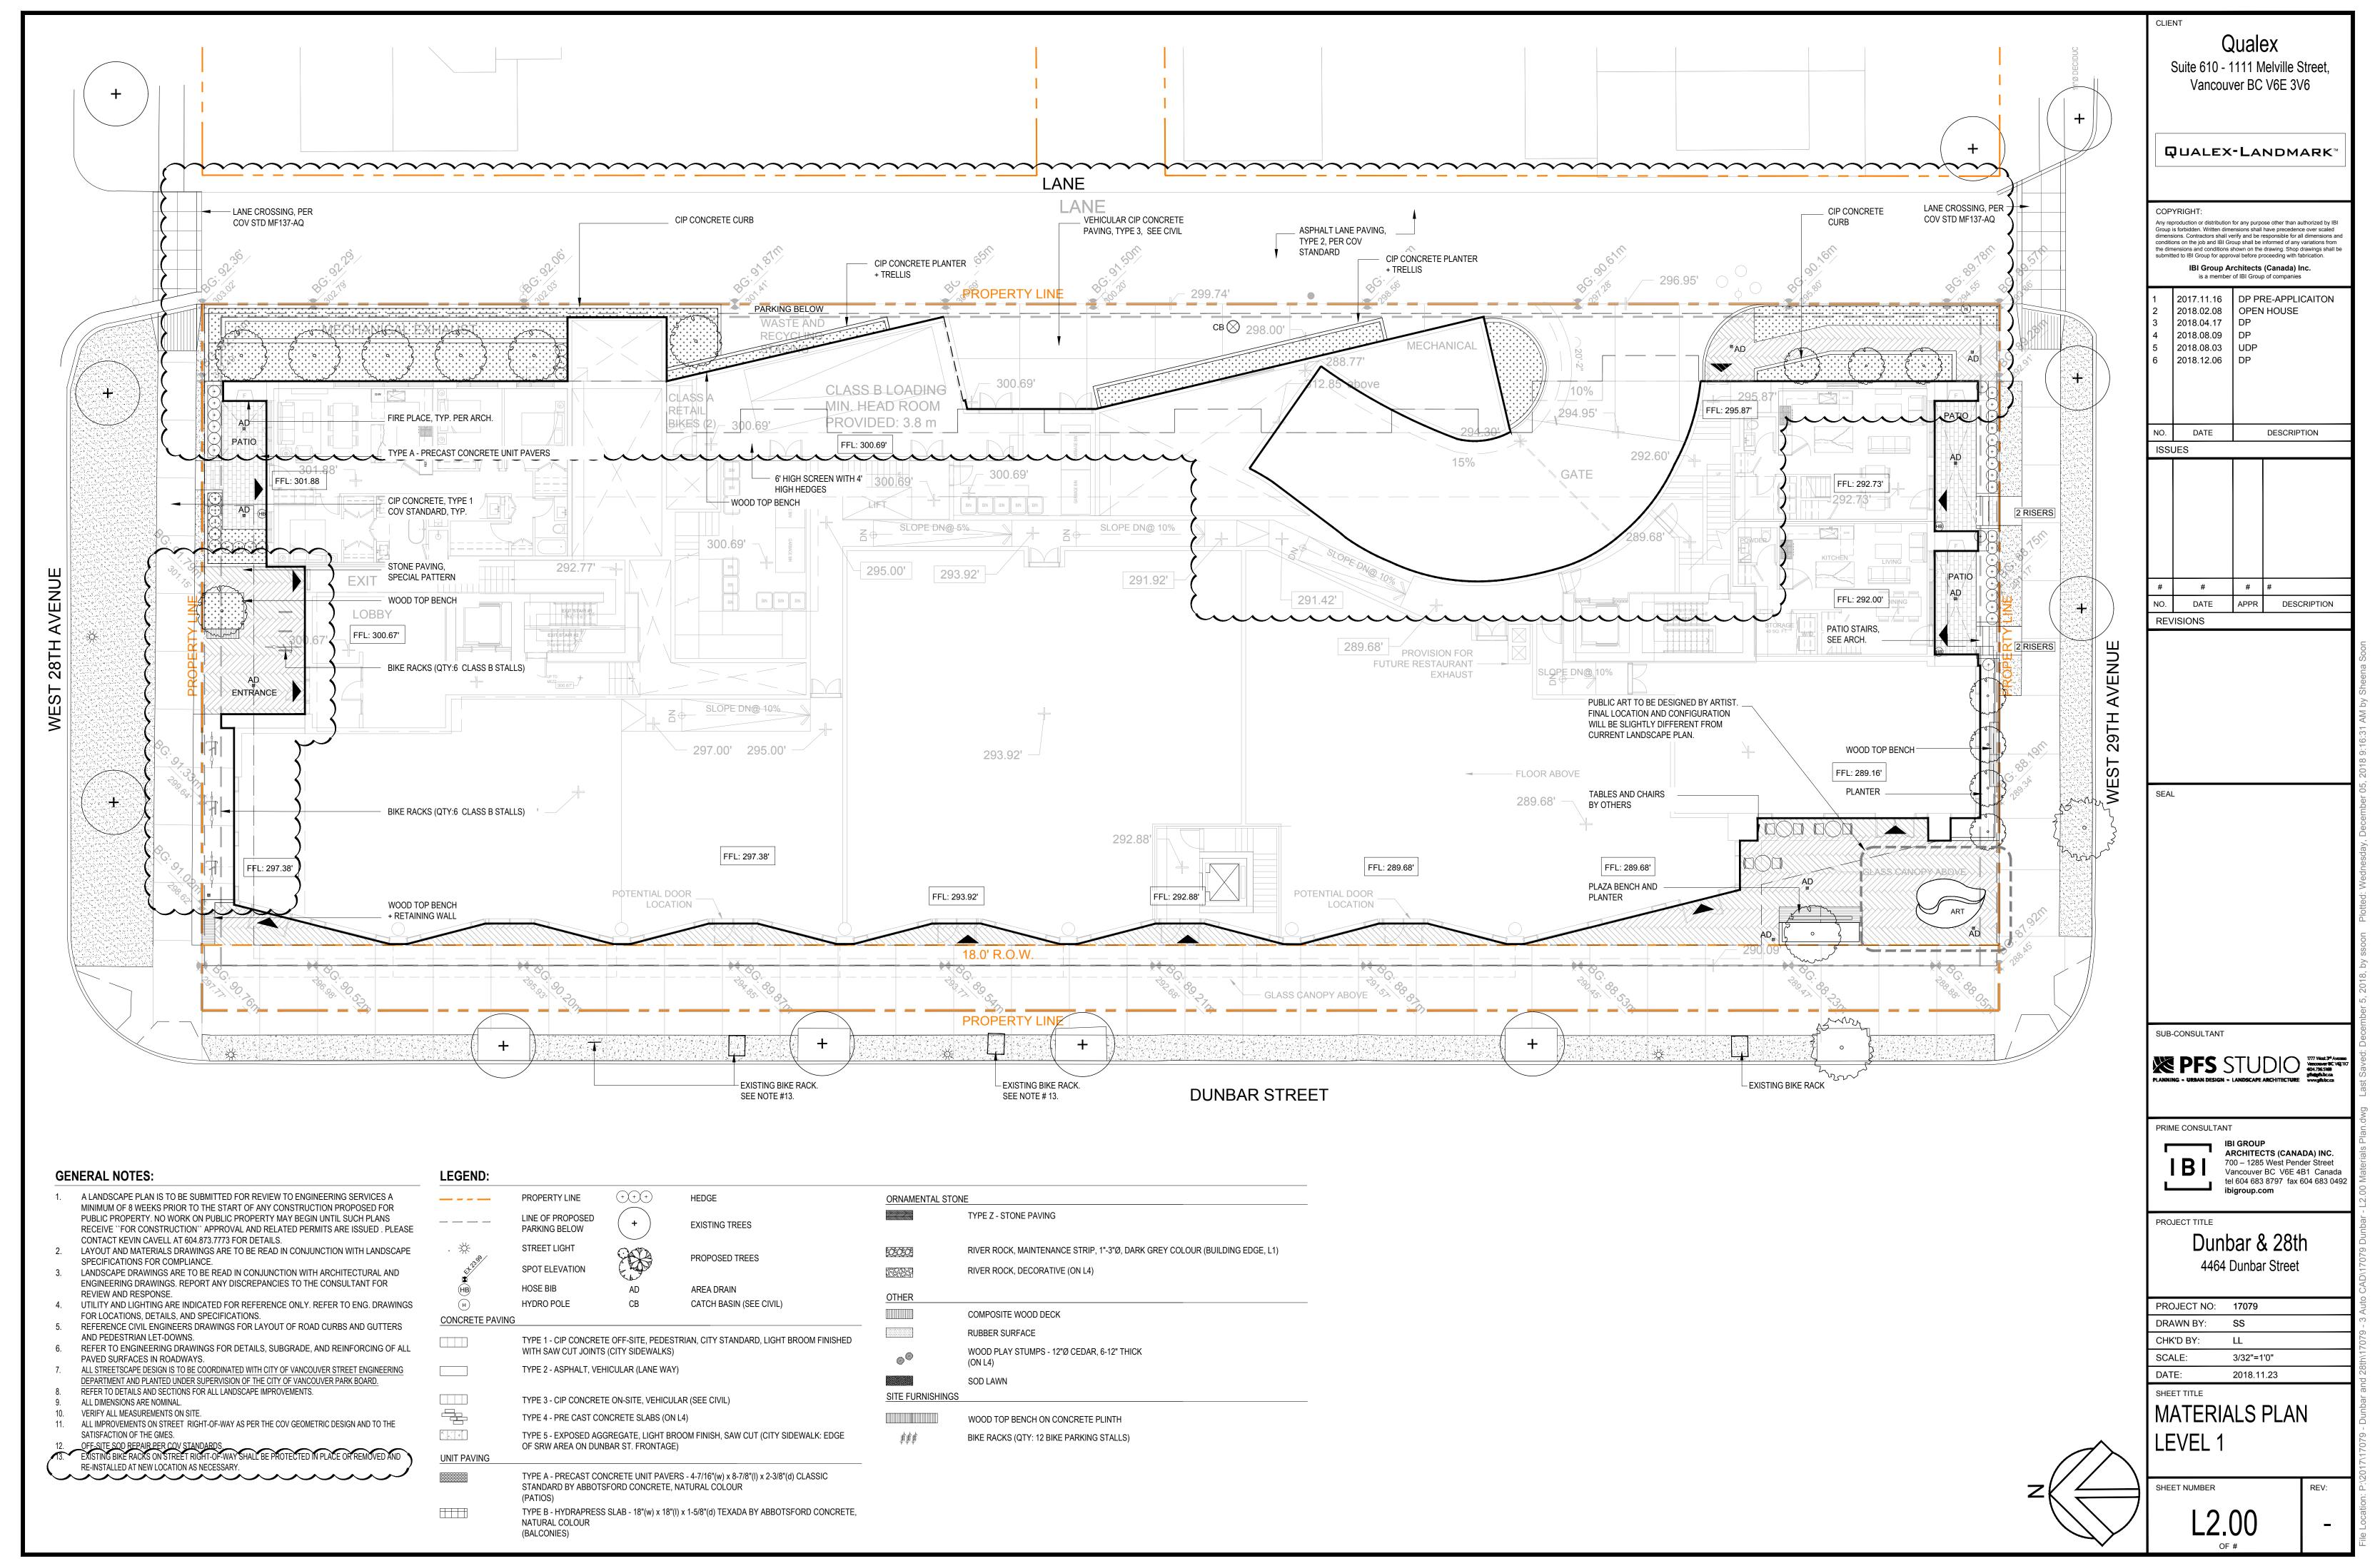

## LANDSCAPE ARCHITECTURAL DRAWING LIST

Sheet No. Sheet Title

- L1.00 TREE PROTECTION + PRESERVATION PLAN
- L2.00 MATERIALS PLAN LEVEL 1
- L2.01 MATERIALS PLAN UPPER LEVELS
- L2.02 MATERIALS PLAN ROOF
- L3.00 LAYOUT PLAN LEVEL 1
- L3.01 LAYOUT PLAN UPPER LEVELS
- L3.02 LAYOUT PLAN ROOF
- 4.00 GRADING PLAN LEVEL 1
- L4.01 GRADING PLAN UPPER LEVELS
- \_4.02 GRADING PLAN ROOF
- 5.00 PLANTING PLAN LEVEL 1
- L5.01 PLANTING PLAN UPPER LEVELS
- 5.02 PLANTING PLAN ROOF
- L8.00 SECTIONS
- L8.01 SECTIONS
- L9.00 DETAILS PLANTING
- .9.01 DETAILS PLANTING
- 9.02 DETAILS PAVING
- 19.03 DETAILS SITE FURNISHINGS
- L9.04 DETAILS SITE FURNISHINGS
- L9.05 DETAILS SITE FURNISHINGS

## **GENERAL NOTES:**

- 1. INSTALL ALL PLANT MATERIAL TO CITY OF VANCOUVER REQUIREMENTS. PROVIDE AND INSTALL ALL PLANT MATERIAL IN
- ACCORDANCE WITH BCSLA / BCNLA LANDSCAPE STANDARD, LATEST EDITION.
- 2. AREA OF SEARCH: PACIFIC NORTHWEST INCLUDING BRITISH COLUMBIA, WASHINGTON, AND OREGON. 3. PROVIDE DISEASE AND PEST-FREE PLANT MATERIAL FROM S.O.D. CERTIFIED NURSERIES, PROVIDE GUARANTY OF
- 4. FINAL SPACING, QUANTITY AND TREE SPECIES TO THE SATISFACTION OF THE GENERAL MANAGER OF ENGINEERING SERVICES. NEW TREES MUST BE OF GOOD STANDARD, MINIMUM 6CM CALIPER, AND INSTALLED WITH APPROVED ROOT BARRIERS, TREE GUARDS AND APPROPRIATE SOIL. ROOT BARRIERS SHALL BE 8 FEET LONG AND 18 INCHES IN DEPTH. PLANTING DEPTH OF ROOT BALL MUST BE BELOW SIDEWALK GRADE. CALL PARK BOARD FOR INSPECTION AFTER TREE PLANTING COMPLETION
- 5. PLANTINGS WITHIN THE TREED BOULEVARD TO THE APPROVAL OF PARK BOARD.
- 6. A HIGH EFFICIENCY IRRIGATION SYSTEM WILL BE INSTALLED IN ALL RESIDENTIAL COMMON LANDSCAPE AREAS (WITH THE EXCEPTION OF URBAN AGRICULTURE PLOTS). THE SYSTEM INCLUDES MOISTURE SENSORS, COMPUTER-CONTROLLED MONITORING AND SCHEDULE MODIFICATION FROM A CENTRAL LOCATION. HOSE BIBS WILL BE PROVIDED IN PRIVATE PATIOS AREAS MEASURING 100 SQ. FT. OR LARGER, COMMON AMENITY GARDENING AREAS AND EXTENSIVE GREEN ROOF AREAS. THE IRRIGATION SYSTEM DESIGN AND INSTALLATION SHALL BE IN ACCORDANCE WITH THE IRRIGATION ASSOCIATION OF BC STANDARDS AND GUIDELINES LATEST STANDARD.
- 7. DRIP IRRIGATION SYSTEM AT GROUNDCOVER AND SHRUBS, SPRINKLER IRRIGATION SYSTEM AT LAWN.
- 8. DO NOT INSTALL ANY INVASIVE PLANT SPECIES. 9. INSTALL HOSE BIBS ON ROOF PATIOS.
- 10. ROOFTOP PLANTING AREA MAKES UP 25% OF THE TOTAL ROOFTOP AREA.