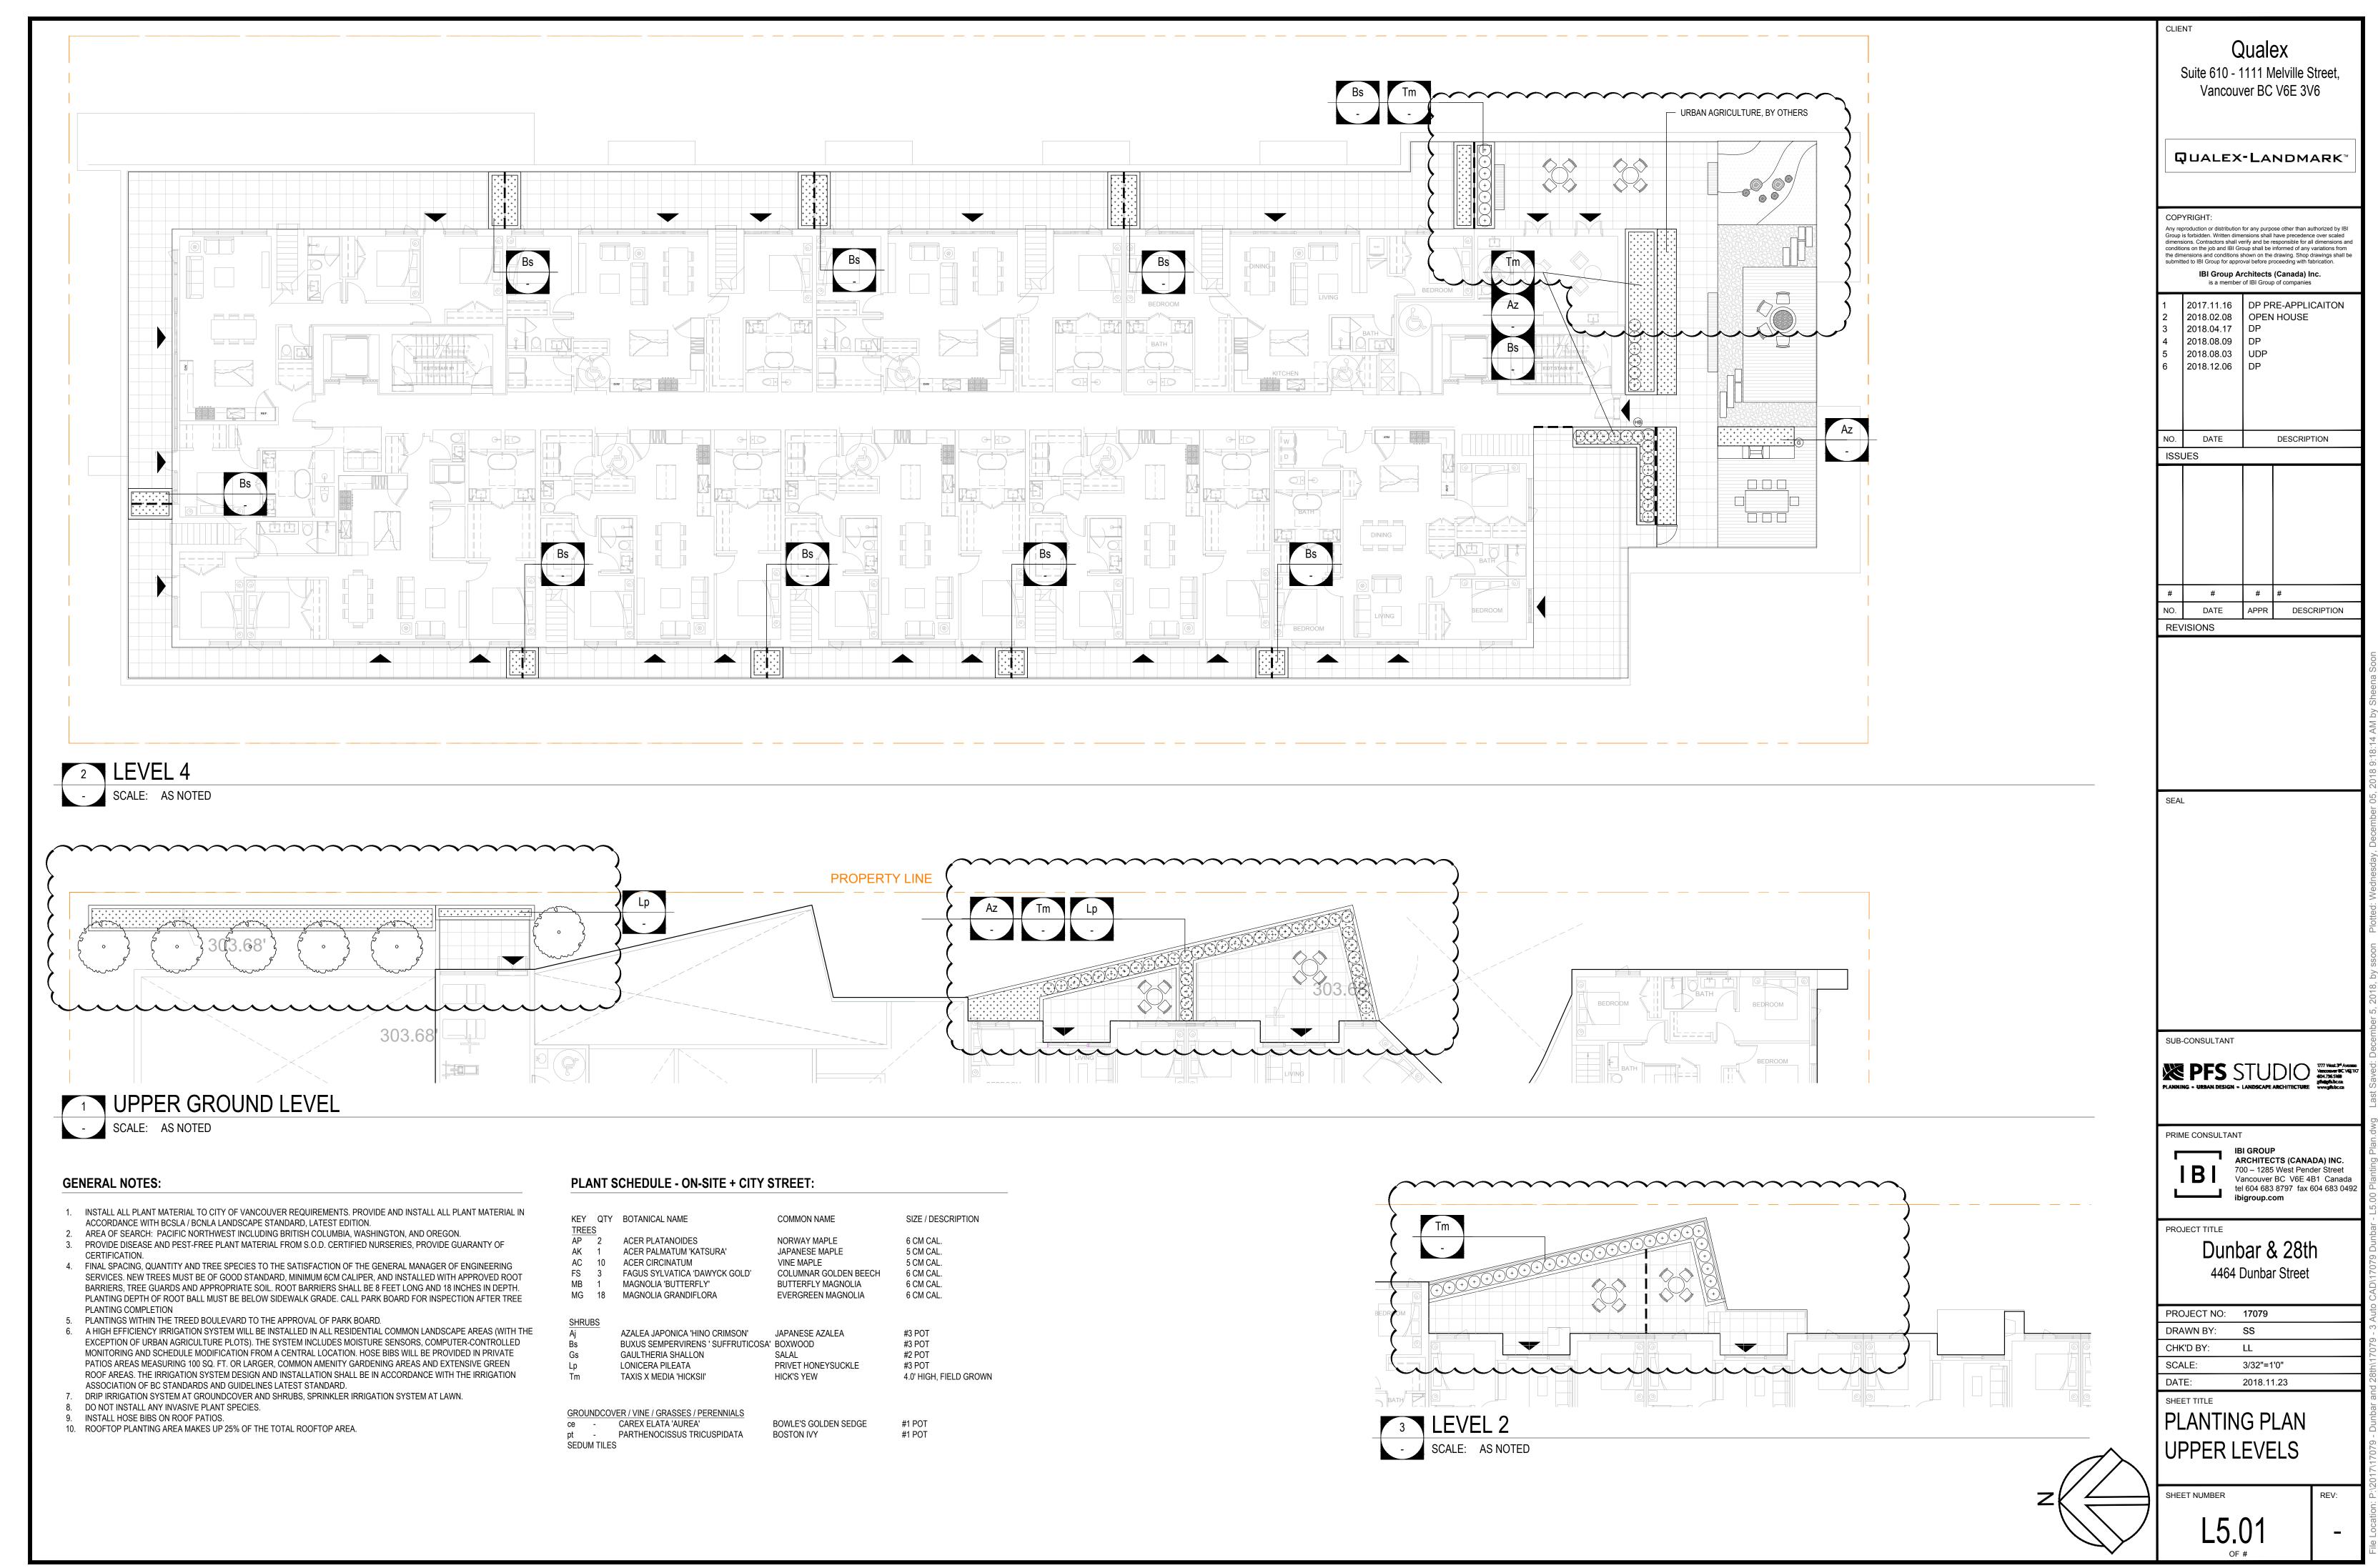

## **GENERAL NOTES:**

- 1. INSTALL ALL PLANT MATERIAL TO CITY OF VANCOUVER REQUIREMENTS. PROVIDE AND INSTALL ALL PLANT MATERIAL IN
- ACCORDANCE WITH BCSLA / BCNLA LANDSCAPE STANDARD, LATEST EDITION.
- 2. AREA OF SEARCH: PACIFIC NORTHWEST INCLUDING BRITISH COLUMBIA, WASHINGTON, AND OREGON. 3. PROVIDE DISEASE AND PEST-FREE PLANT MATERIAL FROM S.O.D. CERTIFIED NURSERIES, PROVIDE GUARANTY OF
- 4. FINAL SPACING, QUANTITY AND TREE SPECIES TO THE SATISFACTION OF THE GENERAL MANAGER OF ENGINEERING SERVICES. NEW TREES MUST BE OF GOOD STANDARD, MINIMUM 6CM CALIPER, AND INSTALLED WITH APPROVED ROOT BARRIERS, TREE GUARDS AND APPROPRIATE SOIL. ROOT BARRIERS SHALL BE 8 FEET LONG AND 18 INCHES IN DEPTH. PLANTING DEPTH OF ROOT BALL MUST BE BELOW SIDEWALK GRADE. CALL PARK BOARD FOR INSPECTION AFTER TREE PLANTING COMPLETION
- 5. PLANTINGS WITHIN THE TREED BOULEVARD TO THE APPROVAL OF PARK BOARD.
- 6. A HIGH EFFICIENCY IRRIGATION SYSTEM WILL BE INSTALLED IN ALL RESIDENTIAL COMMON LANDSCAPE AREAS (WITH THE EXCEPTION OF URBAN AGRICULTURE PLOTS). THE SYSTEM INCLUDES MOISTURE SENSORS, COMPUTER-CONTROLLED MONITORING AND SCHEDULE MODIFICATION FROM A CENTRAL LOCATION. HOSE BIBS WILL BE PROVIDED IN PRIVATE PATIOS AREAS MEASURING 100 SQ. FT. OR LARGER, COMMON AMENITY GARDENING AREAS AND EXTENSIVE GREEN ROOF AREAS. THE IRRIGATION SYSTEM DESIGN AND INSTALLATION SHALL BE IN ACCORDANCE WITH THE IRRIGATION ASSOCIATION OF BC STANDARDS AND GUIDELINES LATEST STANDARD.
- 7. DRIP IRRIGATION SYSTEM AT GROUNDCOVER AND SHRUBS, SPRINKLER IRRIGATION SYSTEM AT LAWN.
- 8. DO NOT INSTALL ANY INVASIVE PLANT SPECIES. 9. INSTALL HOSE BIBS ON ROOF PATIOS.
- 10. ROOFTOP PLANTING AREA MAKES UP 25% OF THE TOTAL ROOFTOP AREA.

## PLANT SCHEDULE - ON-SITE + CITY STREET:

| KEY<br>TREE                         | QTY       | BOTANICAL NAME                                                                                                                            | COMMON NAME                                                             | SIZE / DESCRIPTION                                             |
|-------------------------------------|-----------|-------------------------------------------------------------------------------------------------------------------------------------------|-------------------------------------------------------------------------|----------------------------------------------------------------|
| AP                                  | 2         | ACER PLATANOIDES                                                                                                                          | NORWAY MAPLE                                                            | 6 CM CAL.                                                      |
| AK                                  | 1         | ACER PALMATUM 'KATSURA'                                                                                                                   | JAPANESE MAPLE                                                          | 5 CM CAL.                                                      |
| AC                                  | 10        | ACER CIRCINATUM                                                                                                                           | VINE MAPLE                                                              | 5 CM CAL.                                                      |
| FS                                  | 3         | FAGUS SYLVATICA 'DAWYCK GOLD'                                                                                                             | COLUMNAR GOLDEN BEECH                                                   | 6 CM CAL.                                                      |
| MB                                  | 1         | MAGNOLIA 'BUTTERFLY'                                                                                                                      | BUTTERFLY MAGNOLIA                                                      | 6 CM CAL.                                                      |
| MG                                  | 18        | MAGNOLIA GRANDIFLORA                                                                                                                      | EVERGREEN MAGNOLIA                                                      | 6 CM CAL.                                                      |
| SHRUI<br>Aj<br>Bs<br>Gs<br>Lp<br>Tm | <u>BS</u> | AZALEA JAPONICA 'HINO CRIMSON'<br>BUXUS SEMPERVIRENS ' SUFFRUTICOSA'<br>GAULTHERIA SHALLON<br>LONICERA PILEATA<br>TAXIS X MEDIA 'HICKSII' | JAPANESE AZALEA<br>BOXWOOD<br>SALAL<br>PRIVET HONEYSUCKLE<br>HICK'S YEW | #3 POT<br>#3 POT<br>#2 POT<br>#3 POT<br>4.0' HIGH, FIELD GROWN |
| ce<br>pt                            | -         |                                                                                                                                           | BOWLE'S GOLDEN SEDGE<br>BOSTON IVY                                      | #1 POT<br>#1 POT                                               |