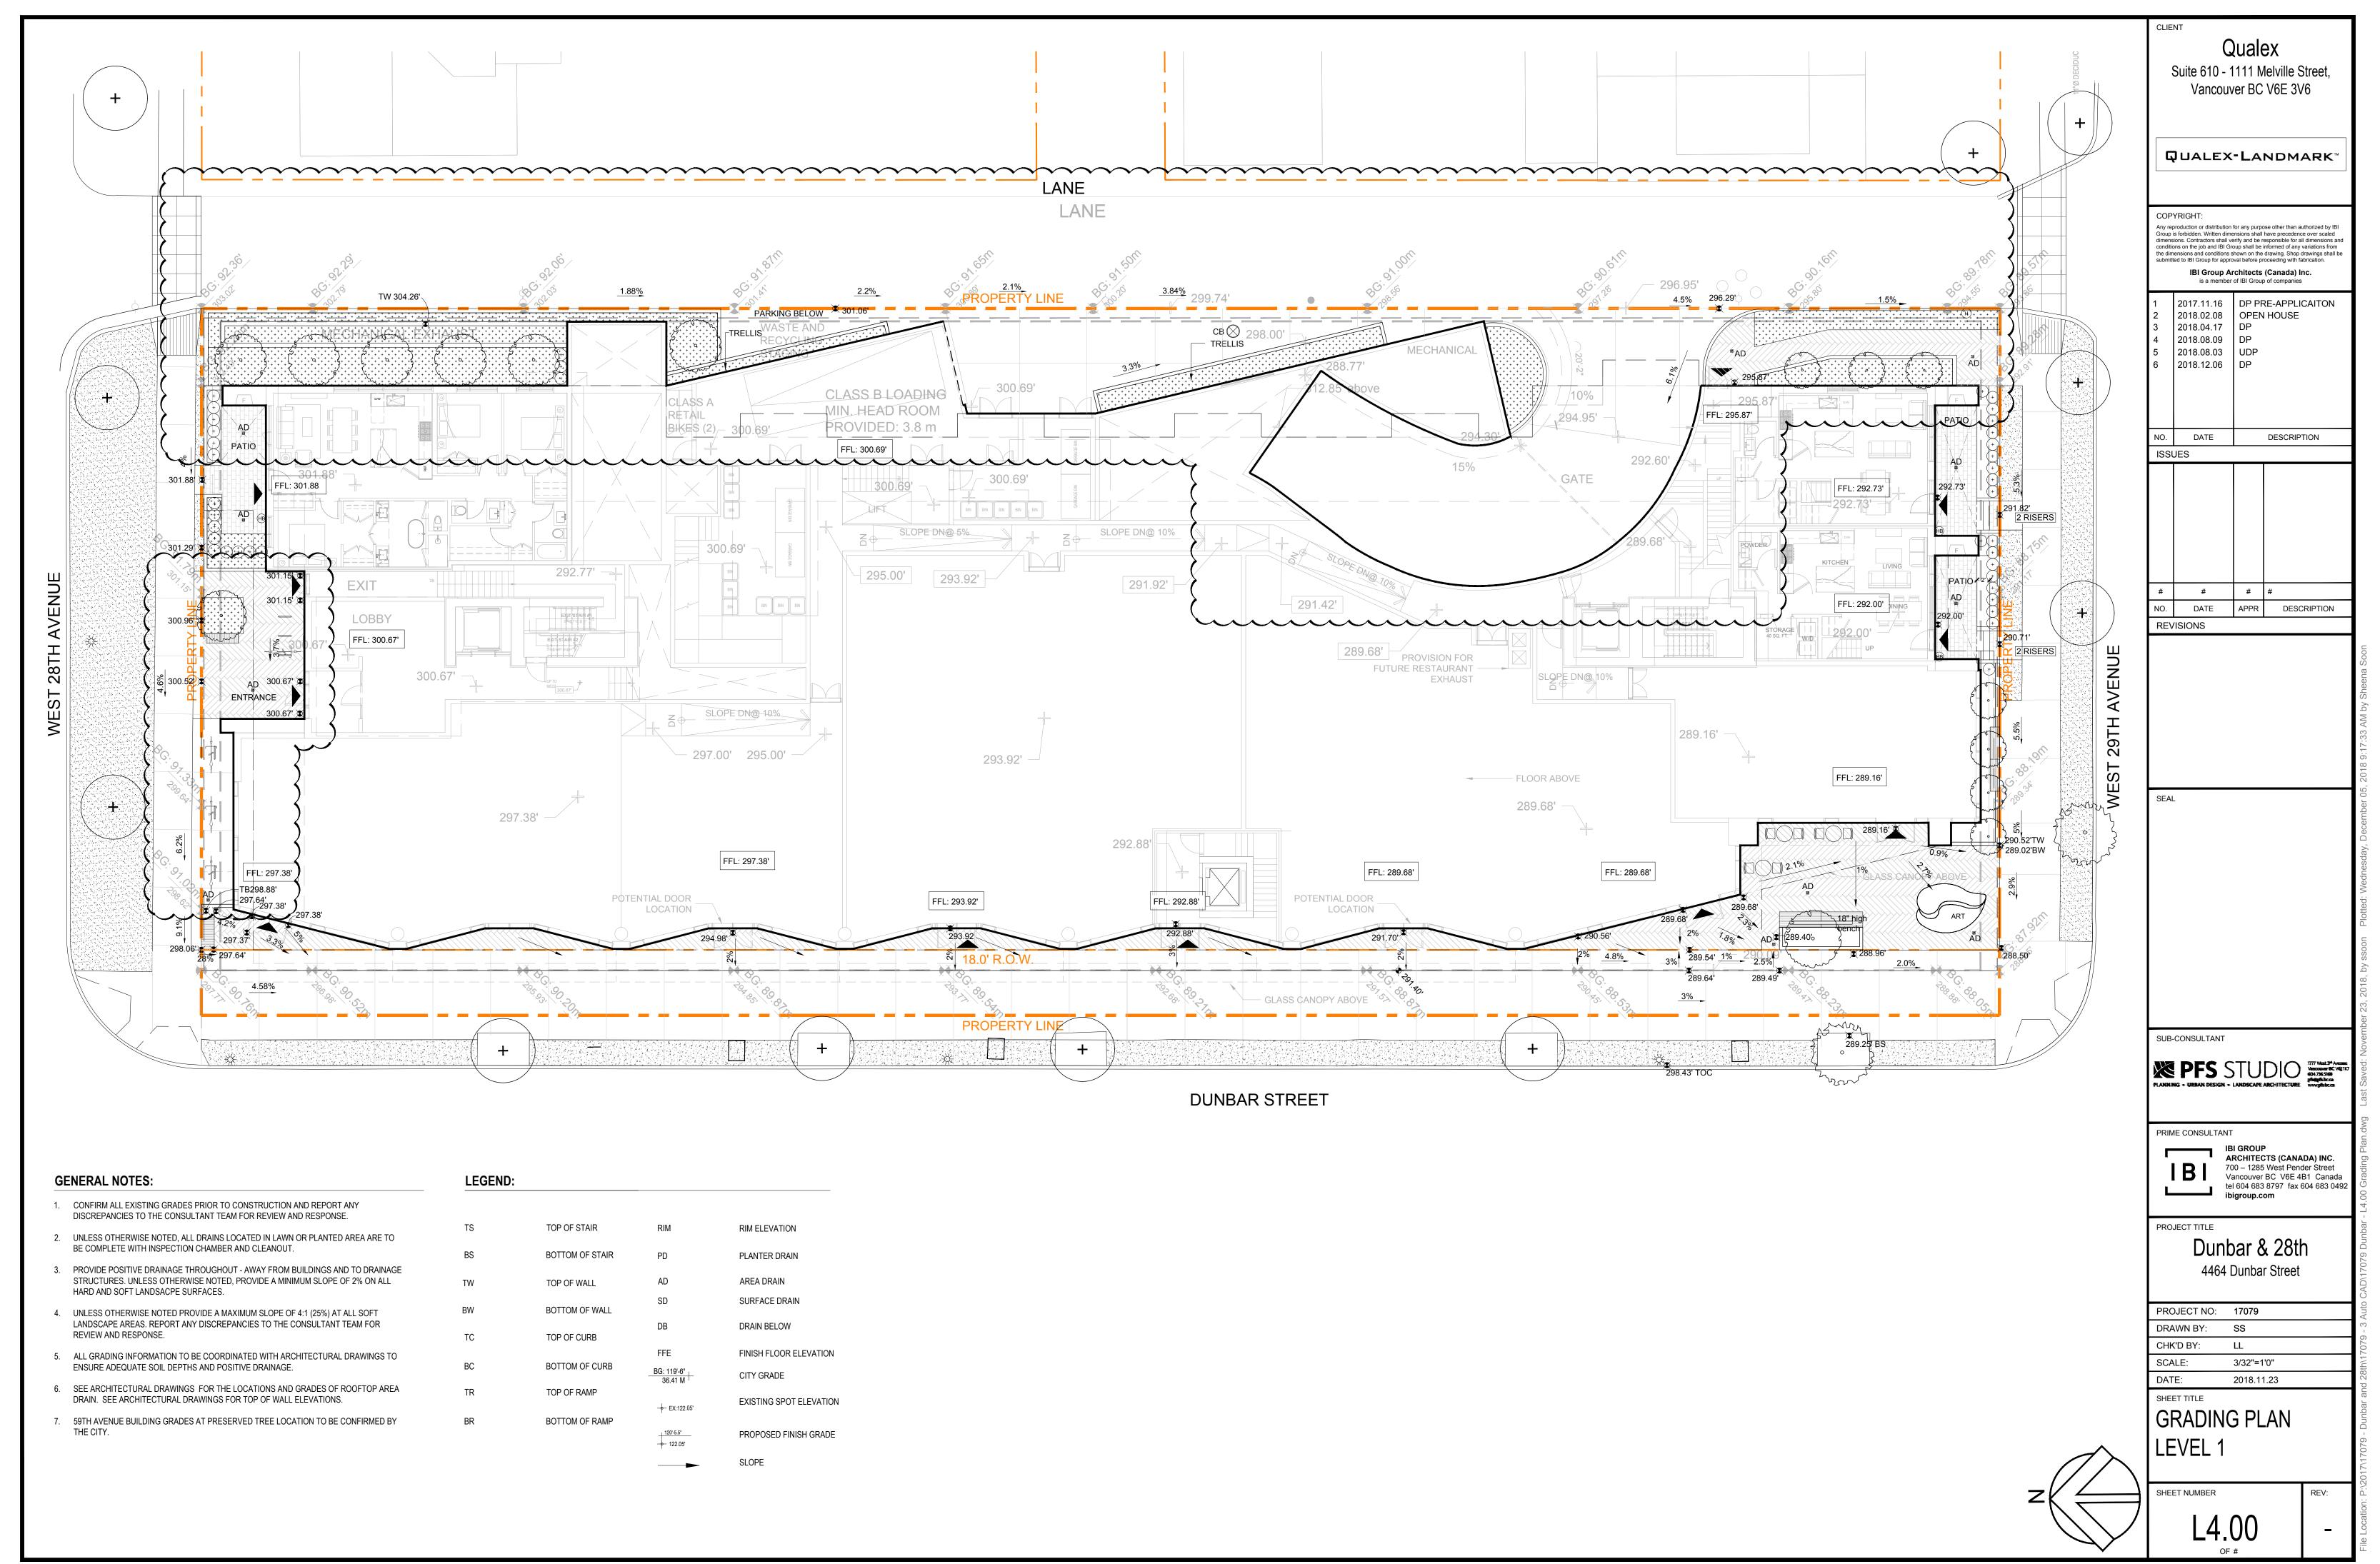

## LANDSCAPE ARCHITECTURAL DRAWING LIST

Sheet No. Sheet Title

- L1.00 TREE PROTECTION + PRESERVATION PLAN
- L2.00 MATERIALS PLAN LEVEL 1
- L2.01 MATERIALS PLAN UPPER LEVELS
- L2.02 MATERIALS PLAN ROOF
- L3.00 LAYOUT PLAN LEVEL 1
- L3.01 LAYOUT PLAN UPPER LEVELS
- L3.02 LAYOUT PLAN ROOF
- 4.00 GRADING PLAN LEVEL 1
- L4.01 GRADING PLAN UPPER LEVELS
- \_4.02 GRADING PLAN ROOF
- 5.00 PLANTING PLAN LEVEL 1
- L5.01 PLANTING PLAN UPPER LEVELS
- 5.02 PLANTING PLAN ROOF
- L8.00 SECTIONS
- L8.01 SECTIONS
- L9.00 DETAILS PLANTING
- .9.01 DETAILS PLANTING
- 9.02 DETAILS PAVING
- 19.03 DETAILS SITE FURNISHINGS
- L9.04 DETAILS SITE FURNISHINGS
- L9.05 DETAILS SITE FURNISHINGS

DUNBAR + 28TH AVENUE

ISSUED FOR DEVELOPMENT PERMIT RESUBMISSION - DEC 6, 2018





Appendix D: Page 2 of 8







Appendix D: Page 5 of 8









## **GENERAL NOTES:**

- 1. INSTALL ALL PLANT MATERIAL TO CITY OF VANCOUVER REQUIREMENTS. PROVIDE AND INSTALL ALL PLANT MATERIAL IN
- ACCORDANCE WITH BCSLA / BCNLA LANDSCAPE STANDARD, LATEST EDITION.
- 2. AREA OF SEARCH: PACIFIC NORTHWEST INCLUDING BRITISH COLUMBIA, WASHINGTON, AND OREGON. 3. PROVIDE DISEASE AND PEST-FREE PLANT MATERIAL FROM S.O.D. CERTIFIED NURSERIES, PROVIDE GUARANTY OF
- 4. FINAL SPACING, QUANTITY AND TREE SPECIES TO THE SATISFACTION OF THE GENERAL MANAGER OF ENGINEERING SERVICES. NEW TREES MUST BE OF GOOD STANDARD, MINIMUM 6CM CALIPER, AND INSTALLED WITH APPROVED ROOT BARRIERS, TREE GUARDS AND APPROPRIATE SOIL. ROOT BARRIERS SHALL BE 8 FEET LONG AND 18 INCHES IN DEPTH. PLANTING DEPTH OF ROOT BALL MUST BE BELOW SIDEWALK GRADE. CALL PAR