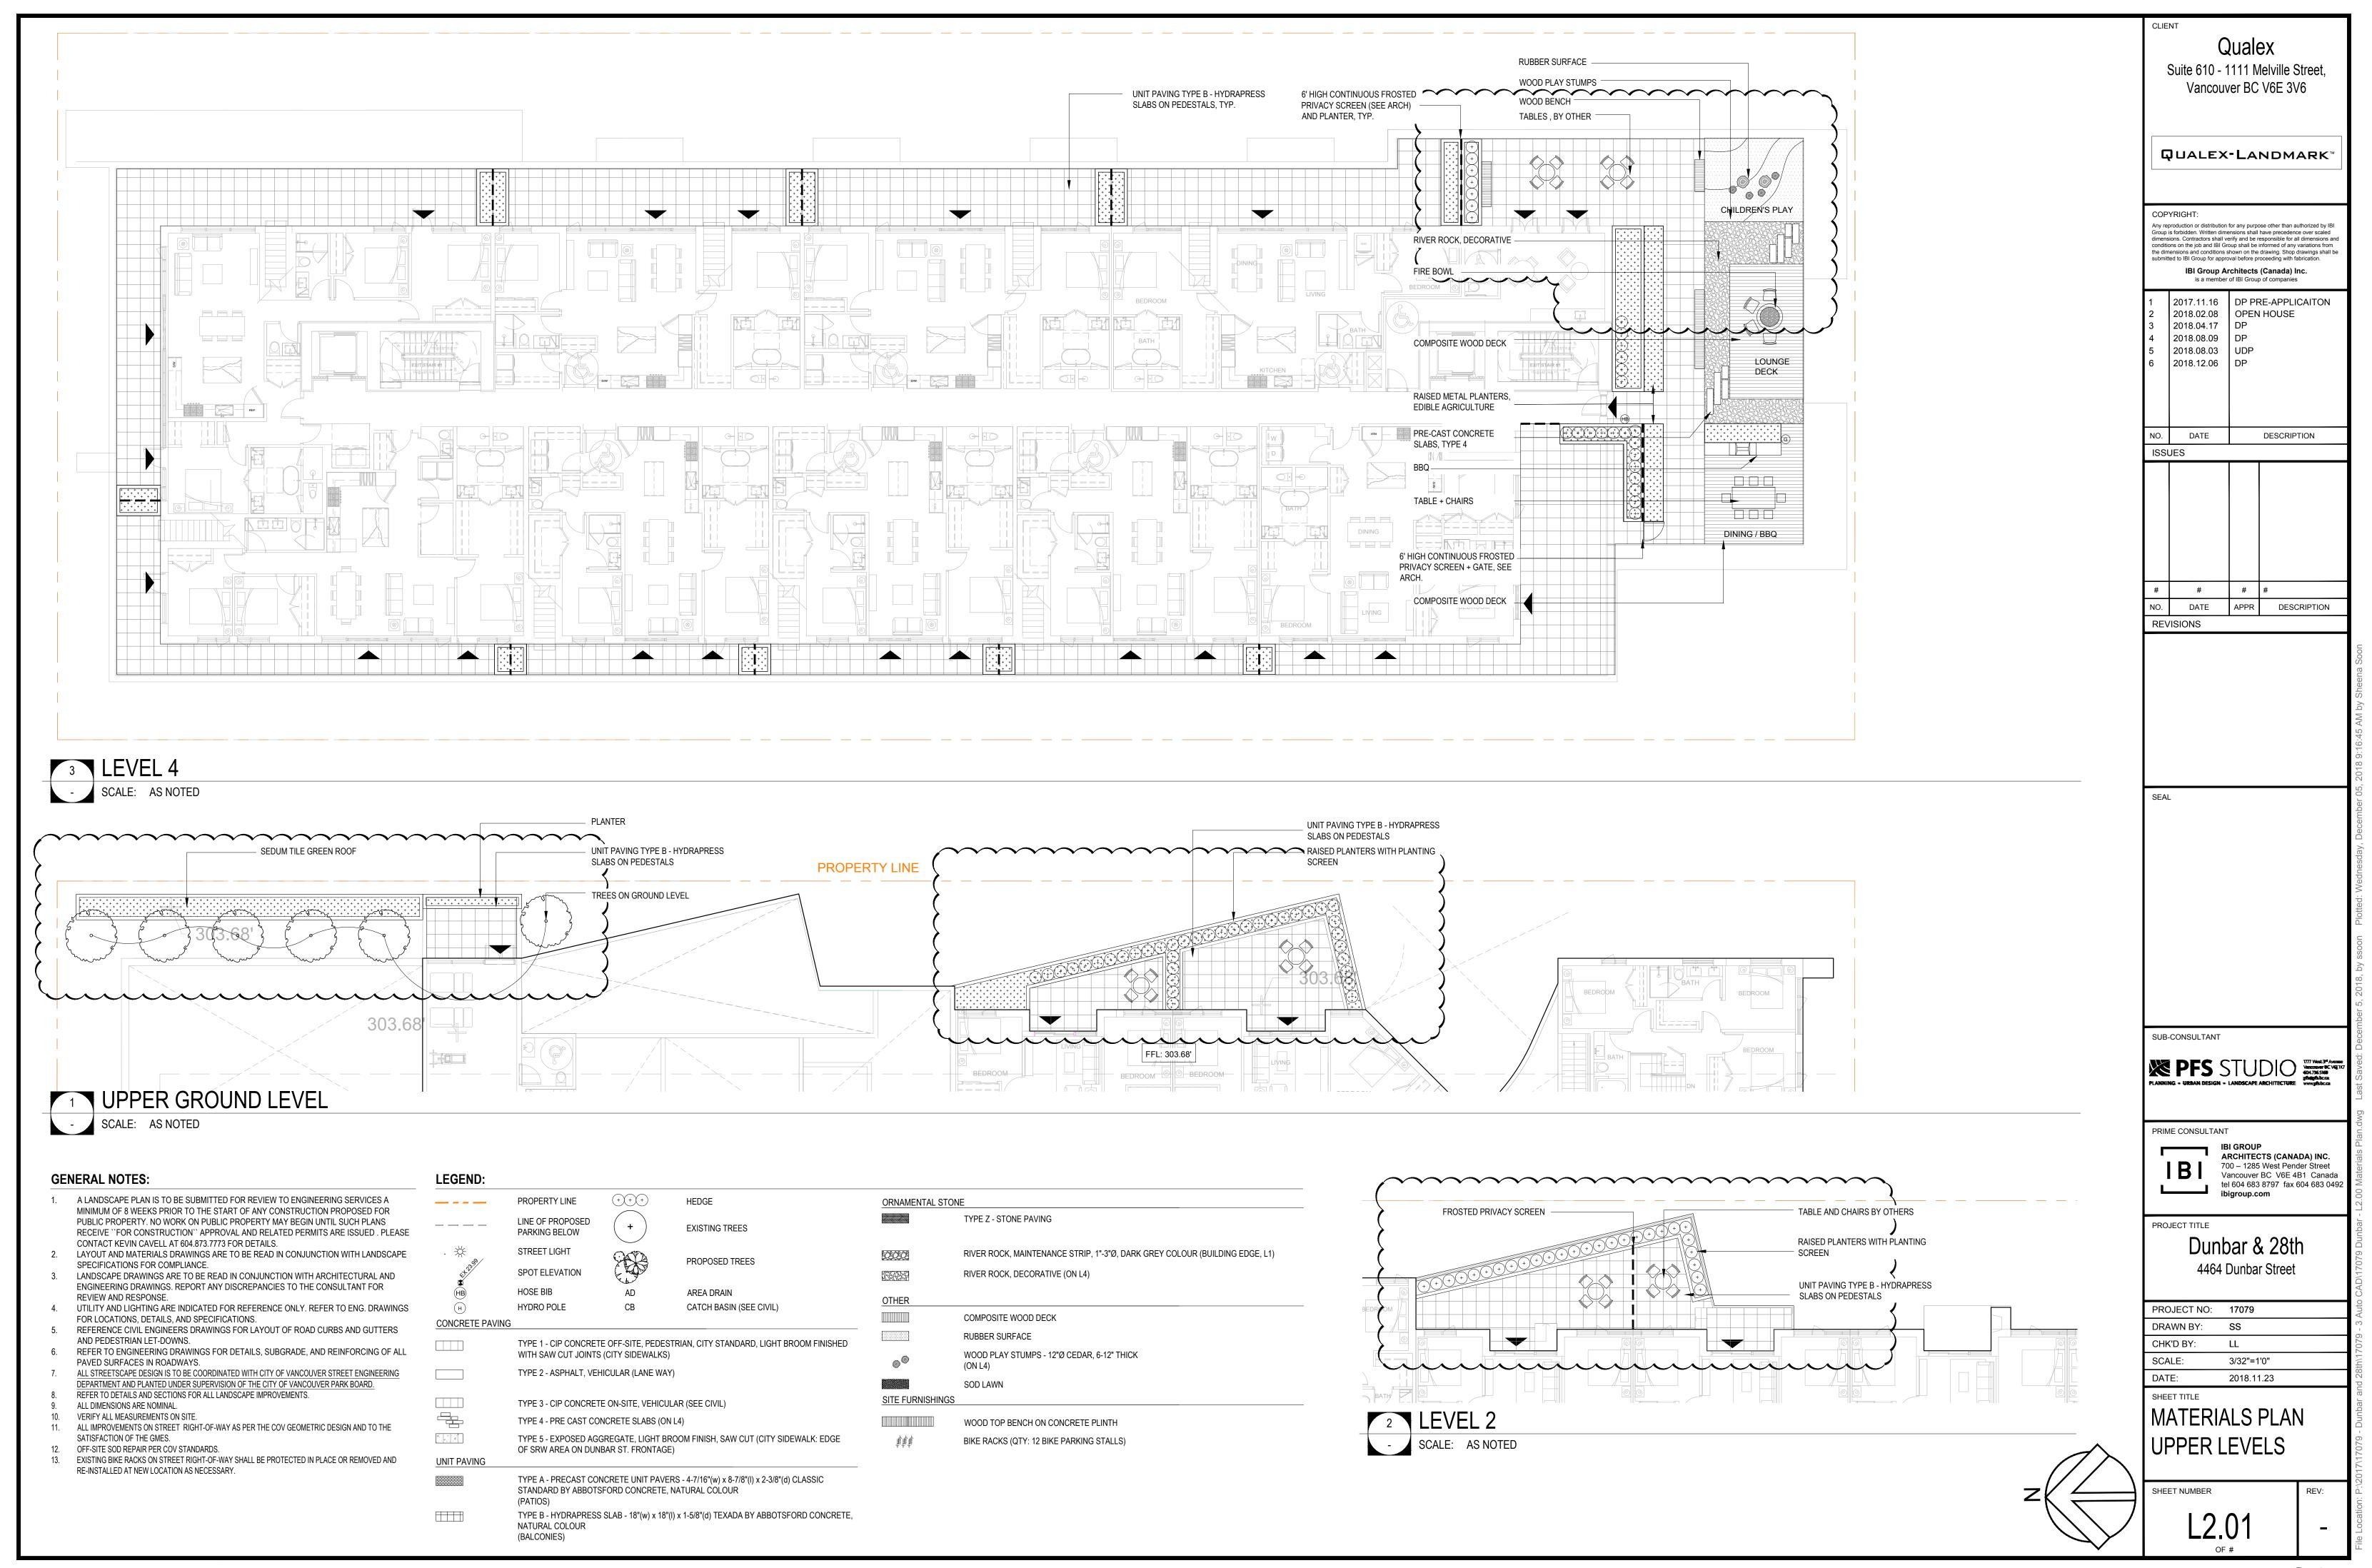

## LANDSCAPE ARCHITECTURAL DRAWING LIST

Sheet No. Sheet Title

- L1.00 TREE PROTECTION + PRESERVATION PLAN
- L2.00 MATERIALS PLAN LEVEL 1
- L2.01 MATERIALS PLAN UPPER LEVELS
- L2.02 MATERIALS PLAN ROOF
- L3.00 LAYOUT PLAN LEVEL 1
- L3.01 LAYOUT PLAN UPPER LEVELS
- L3.02 LAYOUT PLAN ROOF
- 4.00 GRADING PLAN LEVEL 1
- L4.01 GRADING PLAN UPPER LEVELS
- \_4.02 GRADING PLAN ROOF
- 5.00 PLANTING PLAN LEVEL 1
- L5.01 PLANTING PLAN UPPER LEVELS
- 5.02 PLANTING PLAN ROOF
- L8.00 SECTIONS
- L8.01 SECTIONS
- L9.00 DETAILS PLANTING
- .9.01 DETAILS PLANTING
- 9.02 DETAILS PAVING
- 19.03 DETAILS SITE FURNISHINGS
- L9.04 DETAILS SITE FURNISHINGS
- L9.05 DETAILS SITE FURNISHINGS

## **GENERAL NOTES:**

- 1. INSTALL ALL PLANT MATERIAL TO CITY OF VANCOUVER REQUIREMENTS. PROVIDE AND INSTALL ALL PLANT MATERIAL IN
- ACCORDANCE WITH BCSLA / BCNLA LANDSCAPE STANDARD, LATEST EDITION.
- 2. AREA OF SEARCH: PACIFIC NORTHWEST INCLUDING BRITISH COLUMBIA, WASHINGTON, AND OREGON. 3. PROVIDE DISEASE AND PEST-FREE PLANT MATERIAL FROM S.O.D. CERTIFIED NURSERIES, PROVIDE GUARANTY OF
- 4. FINAL SPACING, QUANTITY AND TREE SPECIES TO THE SATISFACTION OF THE GENERAL MANAGER OF ENGINEERING SERVICES. NEW TREES MUST BE OF GOOD STANDARD, MINIMUM 6CM CALIPER, AND INSTALLED WITH APPROVED ROOT BARRIERS, TREE GUARDS AND APPROPRIATE SOIL. ROOT BARRIERS SHALL BE 8 FEET LONG AND 18 INCHES IN DEPTH. PLANTING DEPTH OF ROOT BALL MUST BE BELOW SIDEWALK GRADE. CALL PARK BOARD FOR INSPECTION AFTER TREE PLANTING COMPLETION
- 5. PLANTINGS WITHIN THE TREED BOULEVARD TO THE APPROVAL OF PARK BOARD.
- 6. A HIGH EFFICIENCY IRRIGATION SYSTEM WILL BE INSTALLED IN ALL RESIDENTIAL COMMON LANDSCAPE AREAS (WITH THE EXCEPTION OF URBAN AGRICULTURE PLOTS). THE SYSTEM INCLUDES MOISTURE SENSORS, COMPUTER-CONTROLLED MONITORING AND SCHEDULE MODIFICATION FROM A CENTRAL LOCATION. HOSE BIBS WILL BE PROVIDED IN PRIVATE PATIOS AREAS MEASURING 100 SQ. FT. OR LARGER, COMMON AMENITY GARDENING AREAS AND EXTENSIVE GREEN ROOF AREAS. THE IRRIGATION SYSTEM DESIGN AND INSTALLATION SHALL BE IN ACCORDANCE WITH THE IRRIGATION ASSOCIATION OF BC STANDARDS AND GUIDELINES LATEST STANDARD.
- 7. DRIP IRRIGATION SYSTEM AT GROUNDCOVER AND SHRUBS, SPRINKLER IRRIGATION SYSTEM AT LAWN.
- 8. DO NOT INSTALL ANY INVASIVE PLANT SPECIES. 9. INSTALL HOSE BIBS ON ROOF PATIOS.
- 10. ROOFTOP PLANTING AREA MAKES UP 25% OF THE TOTAL ROOFTOP AREA.