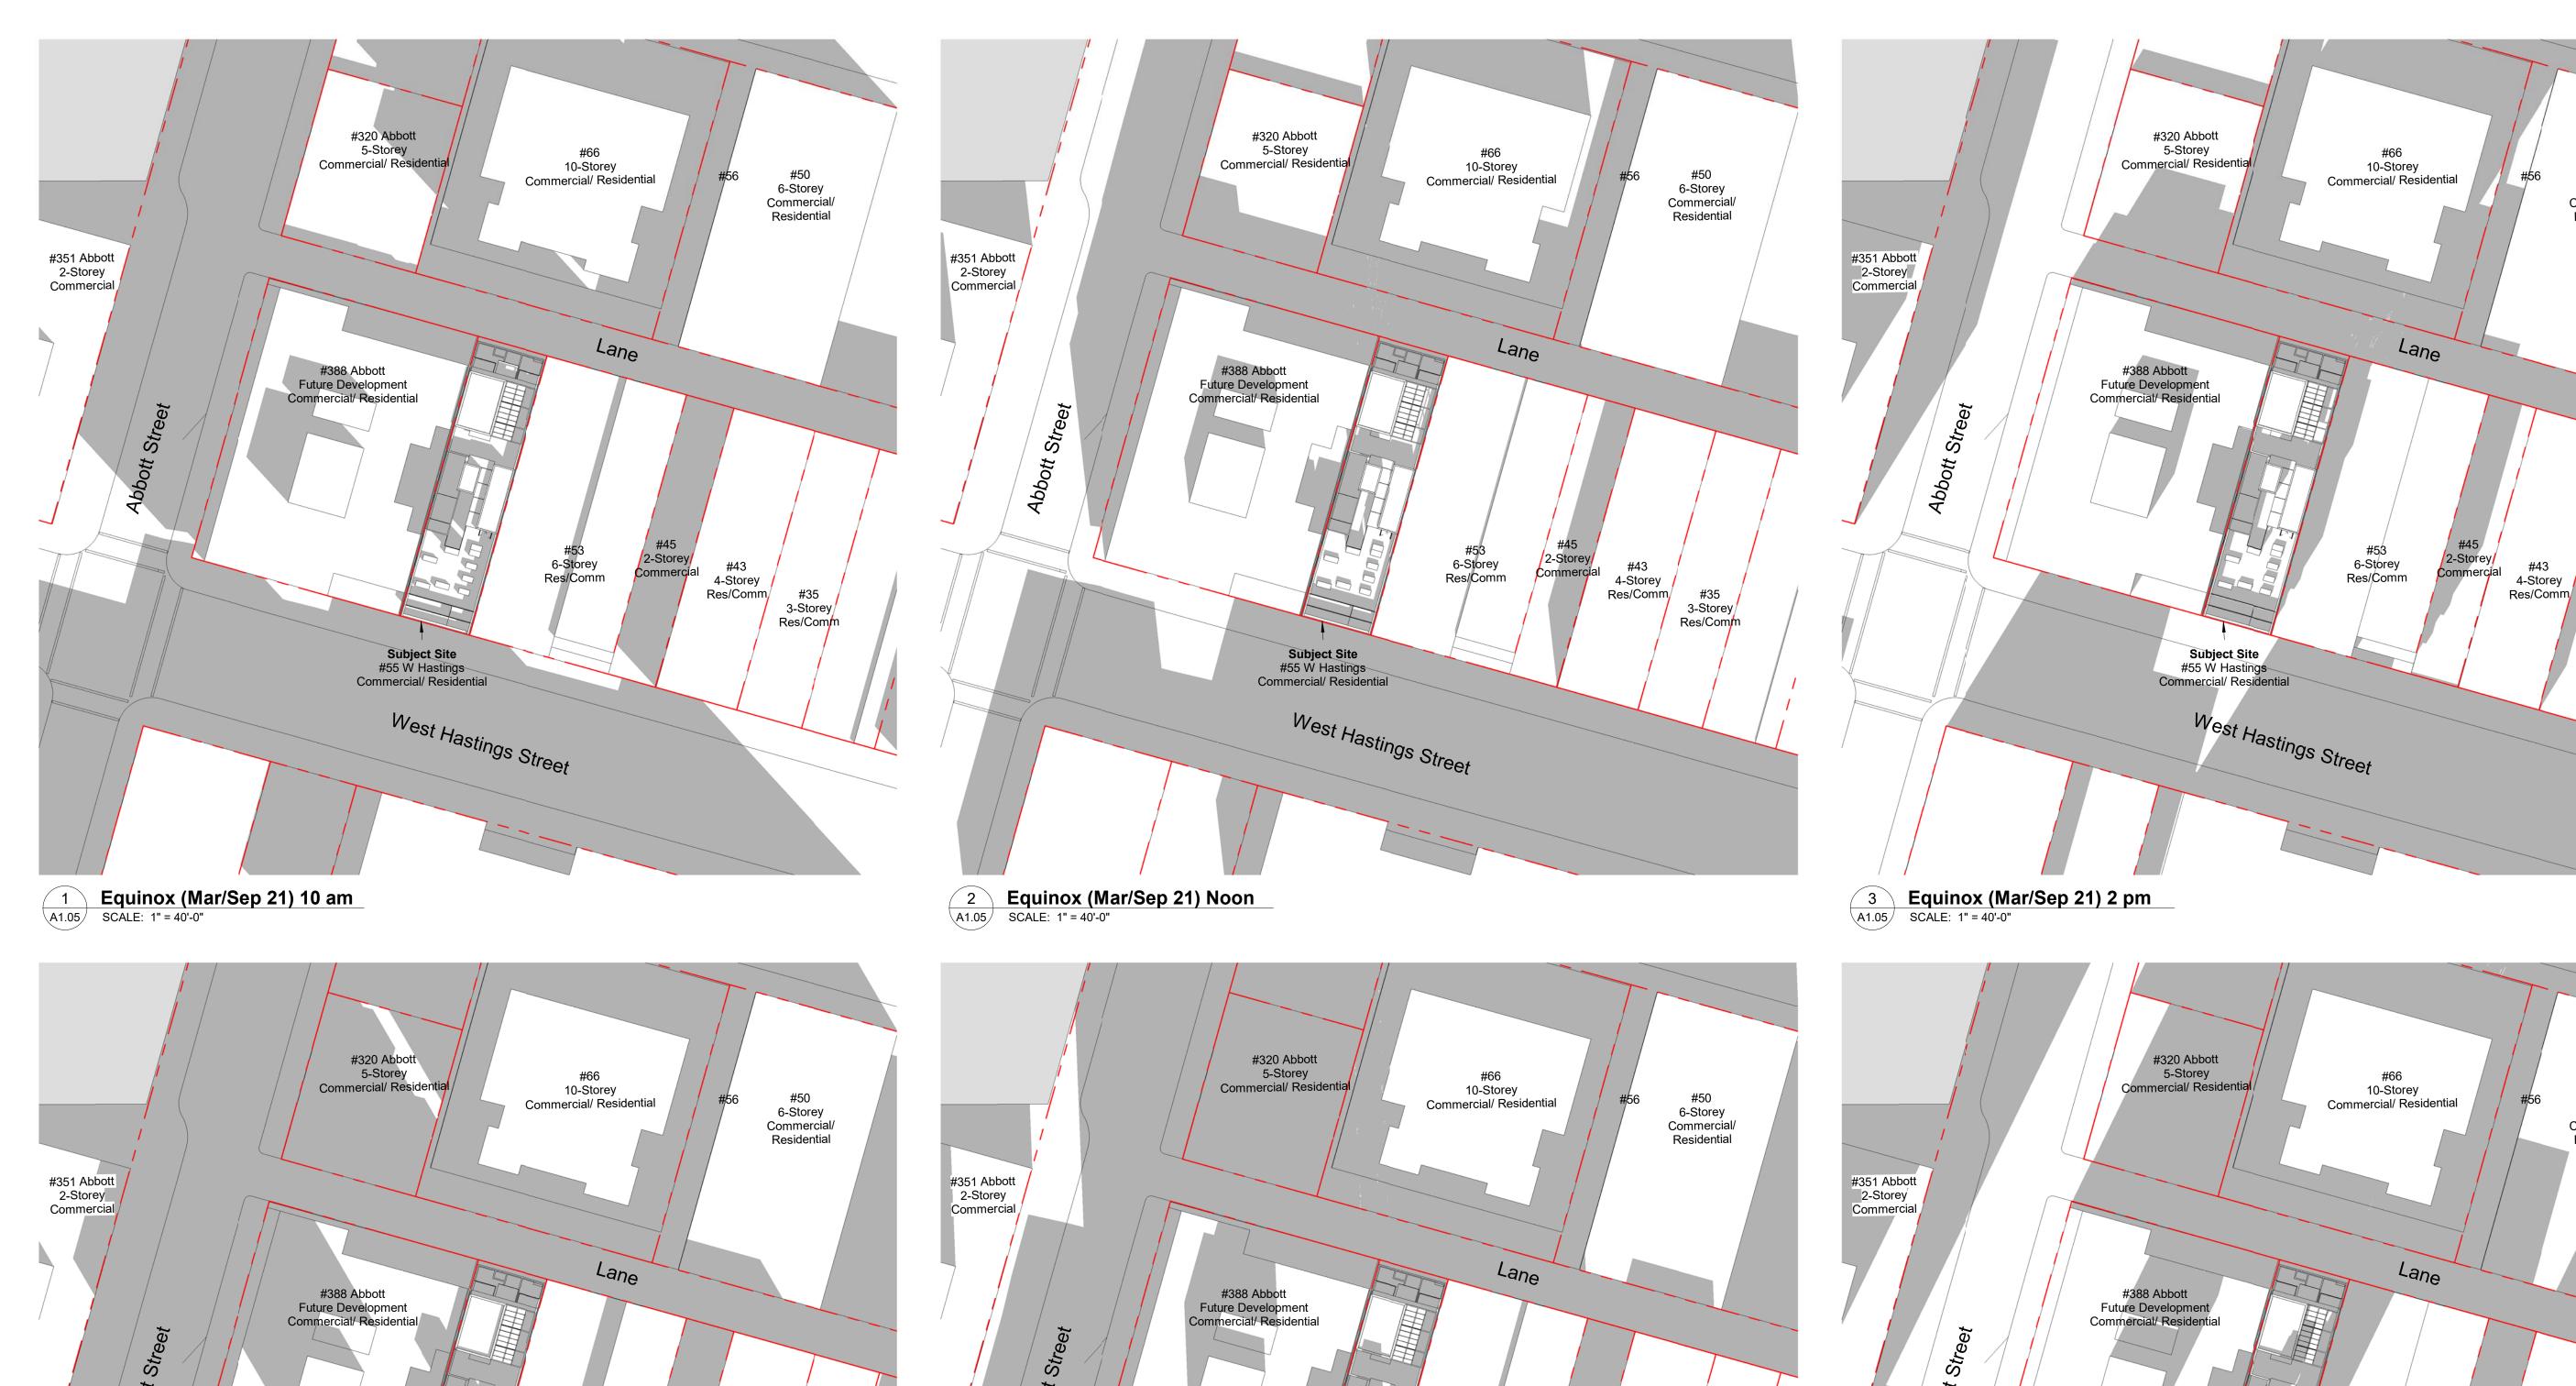

For detailed FSR measurements, please refer to the FSR

plans (A6.00-A6.05).

6-Storey

Commercial/

Residential

#35

3-Storey

Res/Com/m

#53 6-Storey Res/Comm

Subject Site #55 W Hastings

5 Winter Solstice (Dec 21) Noon
SCALE: 1" = 40'-0"

4-Storey

3-Storey

4 Winter Solstice (Dec 21) 10 am SCALE: 1" = 40'-0"

Subject Site #55 W Hastings

W<sub>est</sub> H<sub>astings</sub> Street

4-Storey

#35

3-Storey

Res/Comm