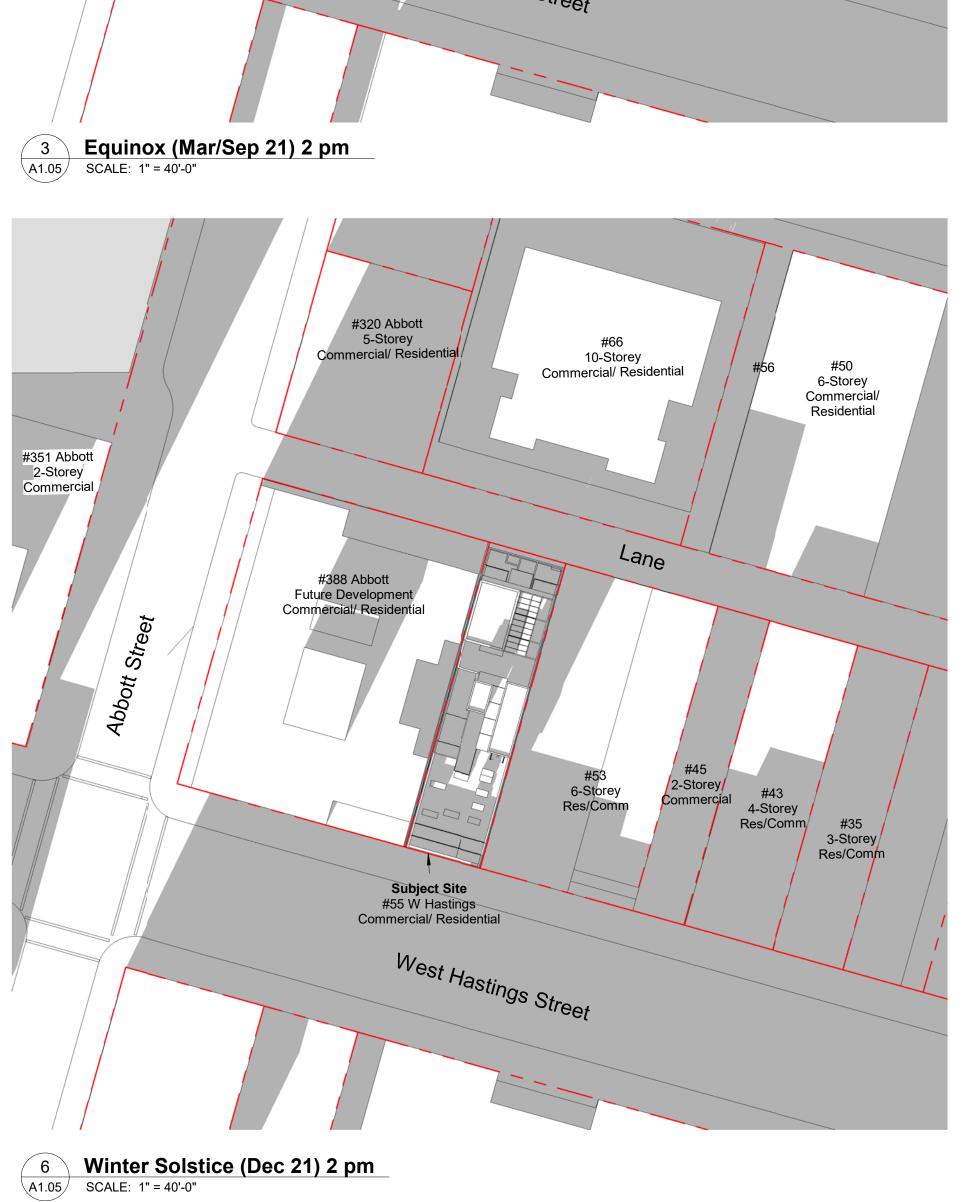

For detailed FSR measurements, please refer to the FSR

plans (A6.00-A6.05).

6-Storey

Commercial/

Residential

#35

3-Storey

Res/Com/m

#53 6-Storey Res/Comm

Subject Site #55 W Hastings

5 Winter Solstice (Dec 21) Noon
SCALE: 1" = 40'-0"

4-Storey

3-Storey

4 Winter Solstice (Dec 21) 10 am SCALE: 1" = 40'-0"

Subject Site #55 W Hastings

W<sub>est</sub> H<sub>astings</sub> Street

4-Storey

#35

3-Storey

Res/Comm