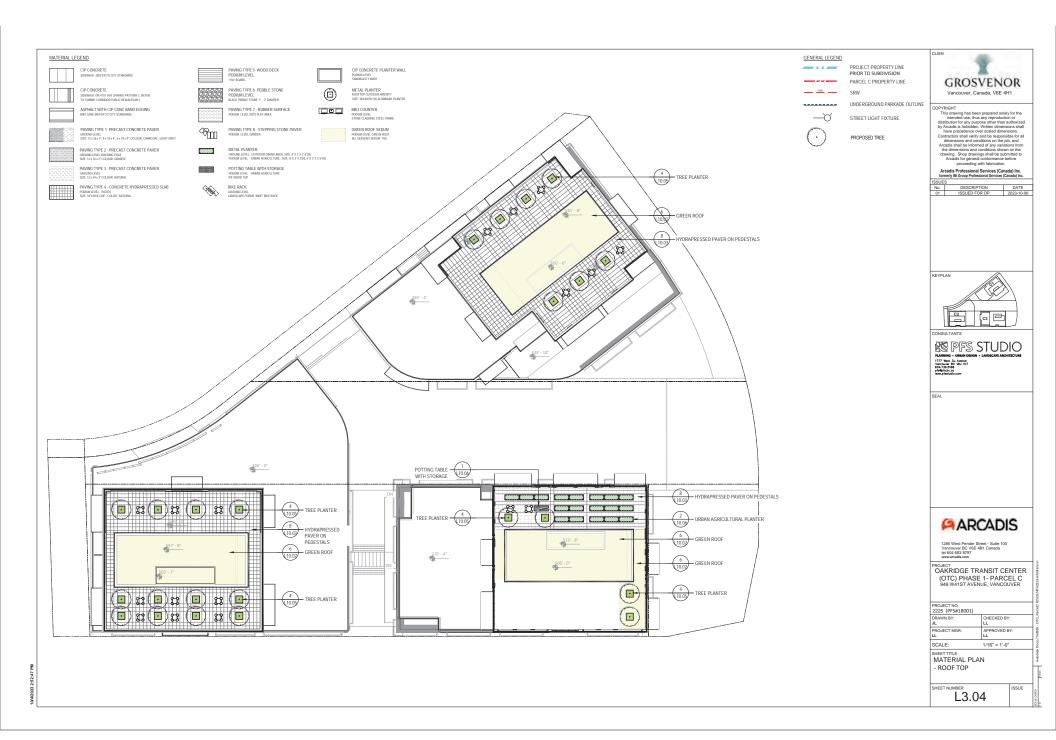

## OAKRIDGE TRANSIT CENTER (OTC) - PARCEL C

949 W41ST AVENUE, VANCOUVER, B.C. CANADA

GRIDLINES SHOWN ON LANDSCAPE DRAWINGS ARE AS PER ARCHITECTURAL LAYOUT.

 DO NOT SCALE DRAWINGS. USE DIMENSIONAL INFORMATION AS NOTED IN DRAWINGS. CONTACT THE LANDSCAPE ARCHITECT IMMEDIATELY IF THERE IS AN AMBIGUITY, LACK OF INFORMATION OR INCONSISTENCY. DISREGARD FOR THIS NOTE AND EXTRA COSTS INCURRED WILL NOT BE ACCEPTED.