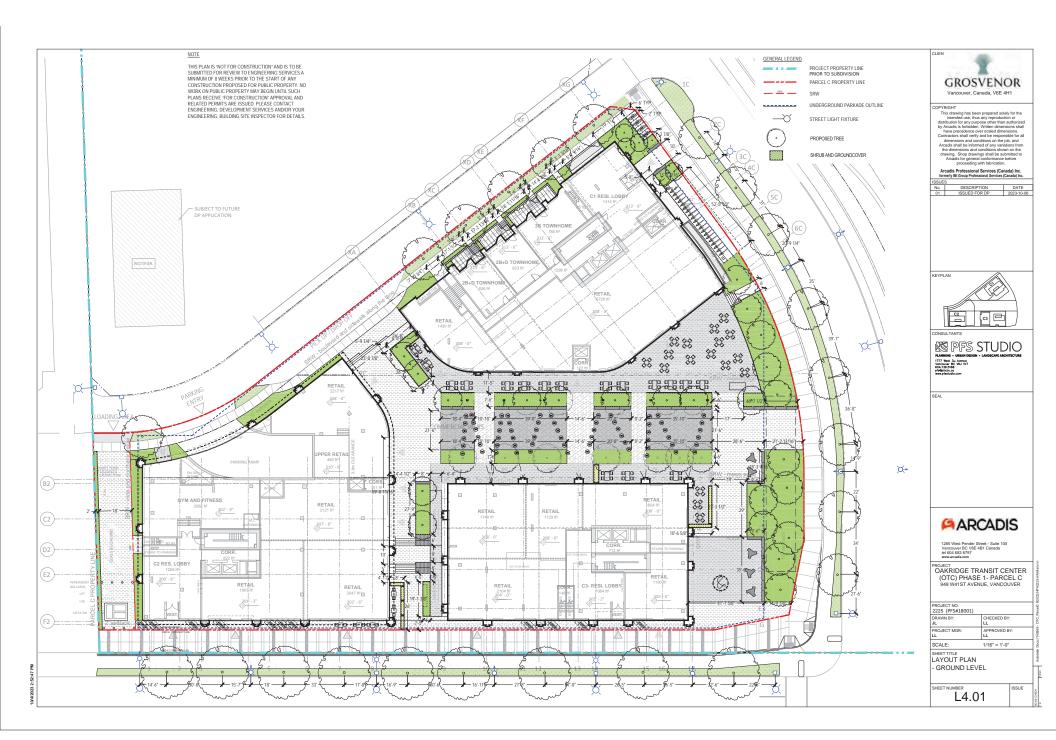

## OAKRIDGE TRANSIT CENTER (OTC) - PARCEL C

949 W41ST AVENUE, VANCOUVER, B.C. CANADA

GRIDLINES SHOWN ON LANDSCAPE DRAWINGS ARE AS PER ARCHITECTURAL LAYOUT.

 DO NOT SCALE DRAWINGS. USE DIMENSIONAL INFORMATION AS NOTED IN DRAWINGS. CONTACT THE LANDSCAPE ARCHITECT IMMEDIATELY IF THERE IS AN AMBIGUITY, LACK OF INFORMATION OR INCONSISTENCY. DISREGARD FOR THIS NOTE AND EXTRA COSTS INCURRED WILL NOT BE ACCEPTED.

14. ENSURE POSITIVE DRAINAGE

15. THIS DRAWING SET IS NOT FOR CONSTRUCTION. THE OFF SITE PLAN IS TO BE SUBBITITED FOR REVIEW TO ENGINEERING SERVICES A MINIMAN OF 8 WEEKS PROBED TO THE STATE OF ANY CONSTRUCTION PROPROSED FOR PUBLIC PROPERTY. NOW WORK ON PUBLIC PROPERTY MAY BEGIN LINIT, SUCH PLANS SECTION FOR CONSTRUCTION PRAFFORM, AND RELITED PERMITS ARE SEXED PLANSE CONTACT ENGINEERING. DEVELOPMENT SERVICES AMOION YOUR ENGINEERING, BUILDING SITE RESPECTOR FOR DETAILS.