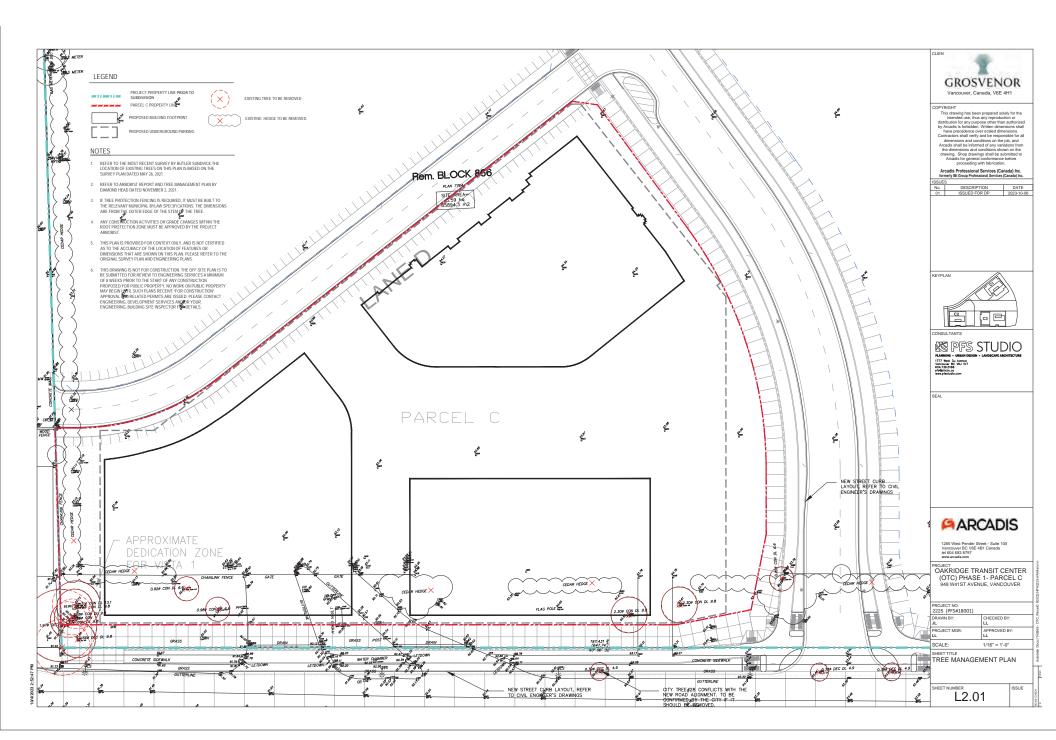

## PROJECT OAKRIDGE TRANSIT CENTER (OTC) PHASE 1- PARCEL C 949 W41ST AVENUE, VANCOUVER

SHEET TITLE COVER SHEET AND GENERAL NOTES

L0.00

Appendix D - Page 2 of 51

GROSVENOR

SCALE:

SHEETTITLE
DIAGRAMS
ZONE 3 MID-BLCOK CONNECTION
ZONE 4 WEST ROW