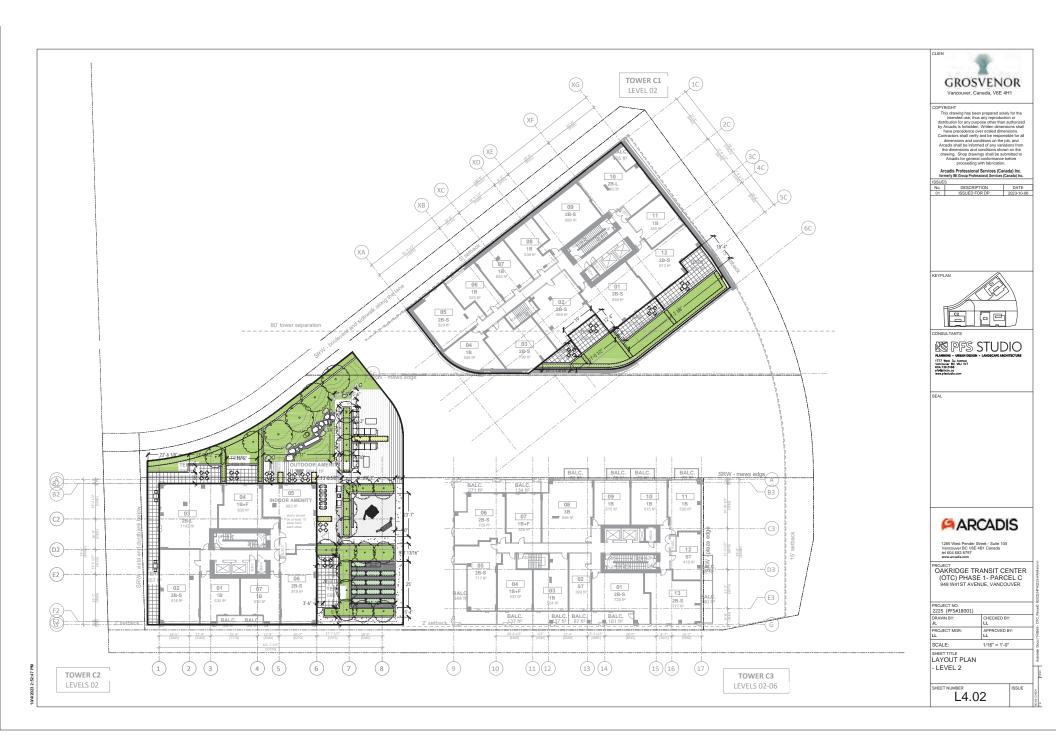

## OAKRIDGE TRANSIT CENTER (OTC) - PARCEL C

949 W41ST AVENUE, VANCOUVER, B.C. CANADA

GRIDLINES SHOWN ON LANDSCAPE DRAWINGS ARE AS PER ARCHITECTURAL LAYOUT.

 DO NOT SCALE DRAWINGS. USE DIMENSIONAL INFORMATION AS NOTED IN DRAWINGS. CONTACT THE LANDSCAPE ARCHITECT IMMEDIATELY IF THERE IS AN AMBIGUITY, LACK OF INFORMATION OR INCONSISTENCY. DISREGARD FOR THIS NOTE AND EXTRA COSTS INCURRED WILL NOT BE ACCEPTED.