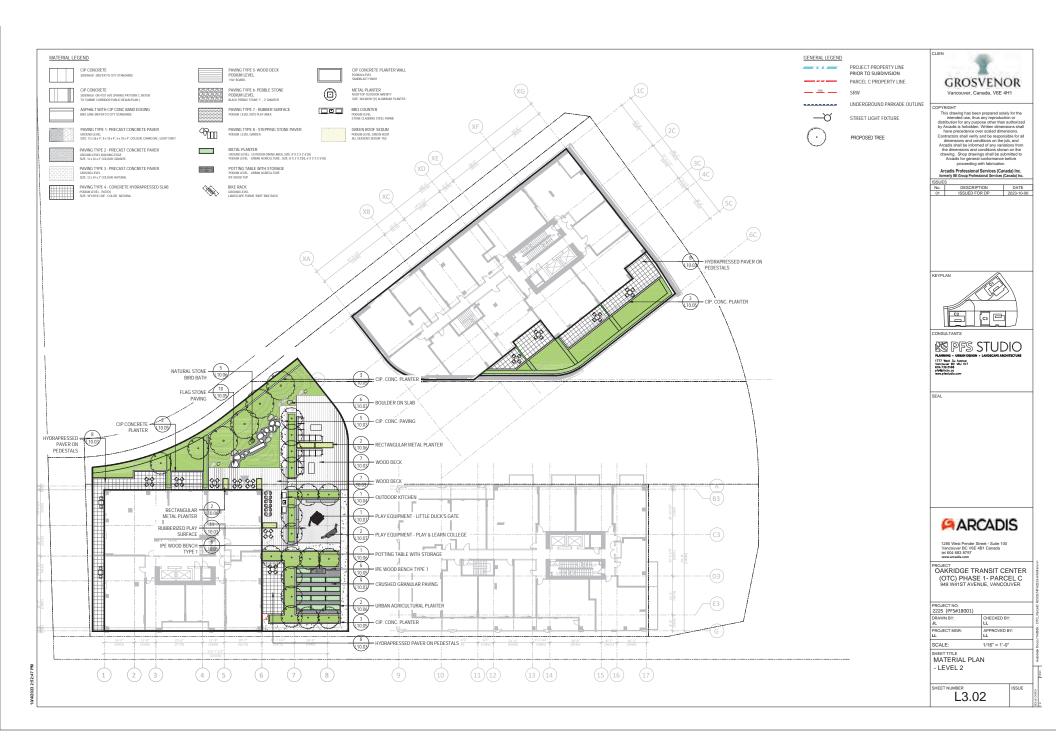

## OAKRIDGE TRANSIT CENTER (OTC) - PARCEL C

949 W41ST AVENUE, VANCOUVER, B.C. CANADA

GRIDLINES SHOWN ON LANDSCAPE DRAWINGS ARE AS PER ARCHITECTURAL LAYOUT.

 DO NOT SCALE DRAWINGS. USE DIMENSIONAL INFORMATION AS NOTED IN DRAWINGS. CONTACT THE LANDSCAPE ARCHITECT IMMEDIATELY IF THERE IS AN AMBIGUITY, LACK OF INFORMATION OR INCONSISTENCY. DISREGARD FOR THIS NOTE AND EXTRA COSTS INCURRED WILL NOT BE ACCEPTED.