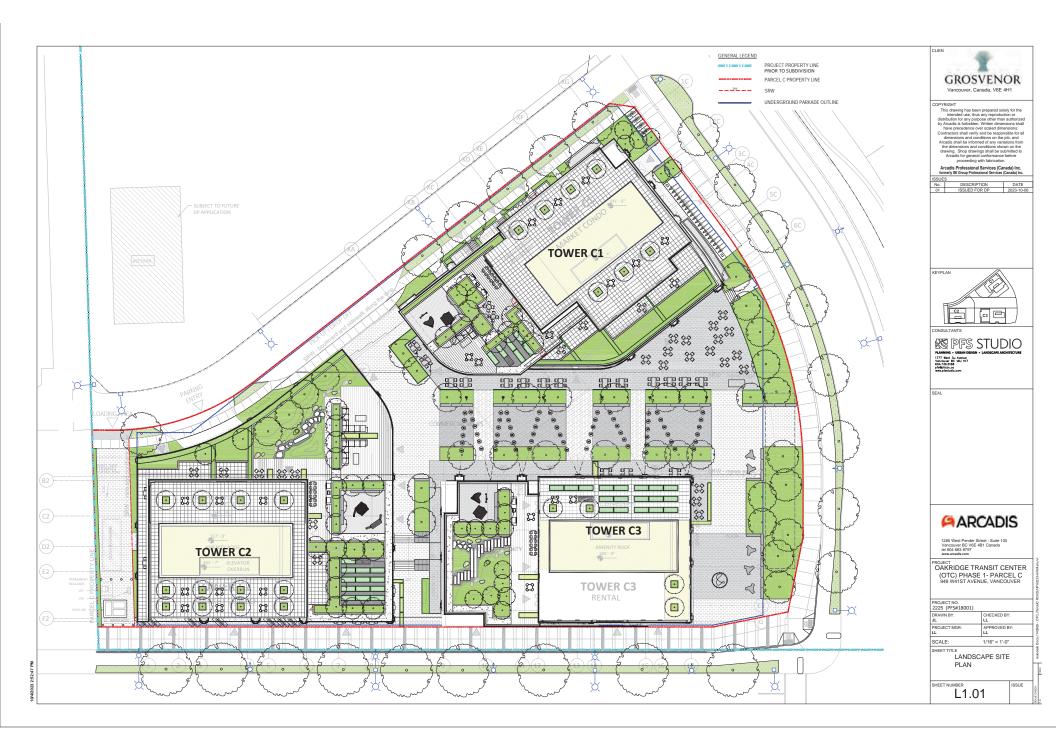

## PROJECT OAKRIDGE TRANSIT CENTER (OTC) PHASE 1- PARCEL C 949 W41ST AVENUE, VANCOUVER

SHEET TITLE COVER SHEET AND GENERAL NOTES

L0.00

Appendix D - Page 2 of 51

GROSVENOR

SCALE:

SHEETTITLE
DIAGRAMS
ZONE 3 MID-BLCOK CONNECTION
ZONE 4 WEST ROW