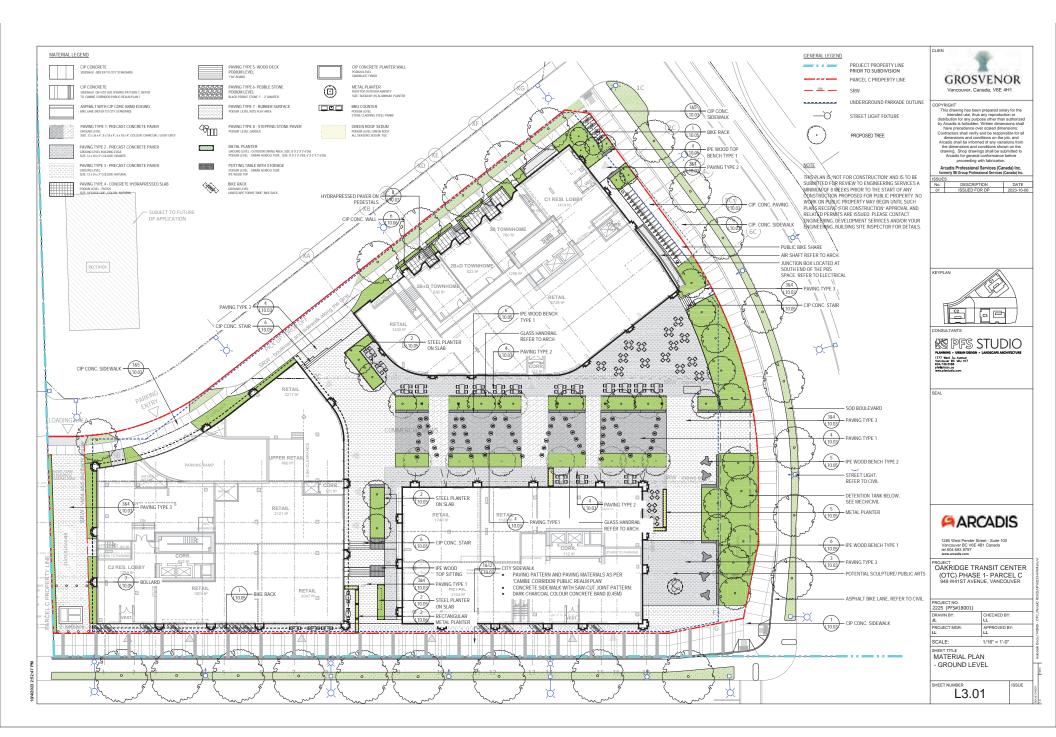

## PROJECT OAKRIDGE TRANSIT CENTER (OTC) PHASE 1- PARCEL C 949 W41ST AVENUE, VANCOUVER

SHEET TITLE COVER SHEET AND GENERAL NOTES

L0.00

Appendix D - Page 2 of 51

GROSVENOR

SCALE:

SHEETTITLE
DIAGRAMS
ZONE 3 MID-BLCOK CONNECTION
ZONE 4 WEST ROW