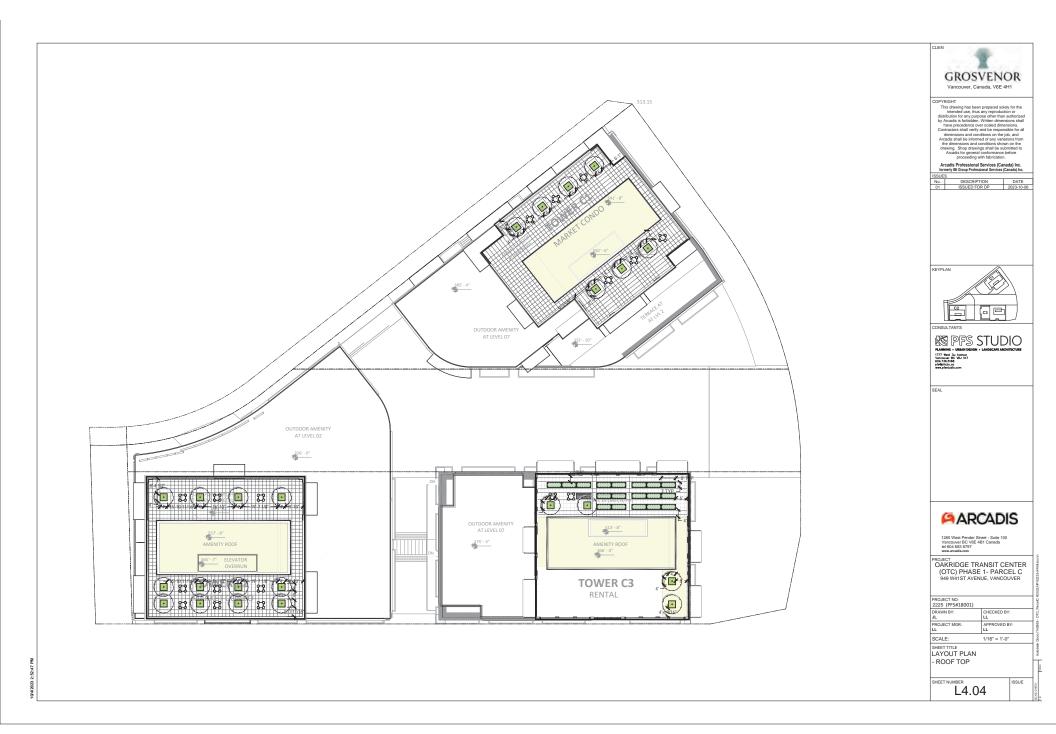

## OAKRIDGE TRANSIT CENTER (OTC) - PARCEL C

949 W41ST AVENUE, VANCOUVER, B.C. CANADA

GRIDLINES SHOWN ON LANDSCAPE DRAWINGS ARE AS PER ARCHITECTURAL LAYOUT.

 DO NOT SCALE DRAWINGS. USE DIMENSIONAL INFORMATION AS NOTED IN DRAWINGS. CONTACT THE LANDSCAPE ARCHITECT IMMEDIATELY IF THERE IS AN AMBIGUITY, LACK OF INFORMATION OR INCONSISTENCY. DISREGARD FOR THIS NOTE AND EXTRA COSTS INCURRED WILL NOT BE ACCEPTED.