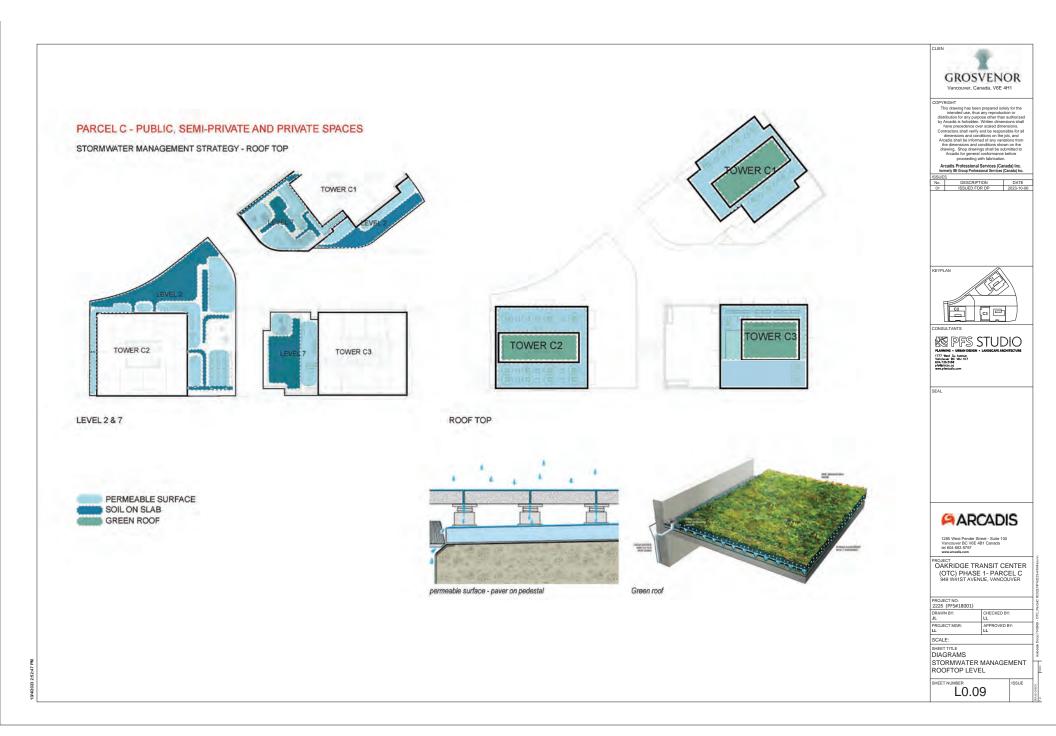

## PROJECT OAKRIDGE TRANSIT CENTER (OTC) PHASE 1- PARCEL C 949 W41ST AVENUE, VANCOUVER

SHEET TITLE COVER SHEET AND GENERAL NOTES

L0.00

Appendix D - Page 2 of 51

GROSVENOR

SCALE:

SHEETTITLE
DIAGRAMS
ZONE 3 MID-BLCOK CONNECTION
ZONE 4 WEST ROW