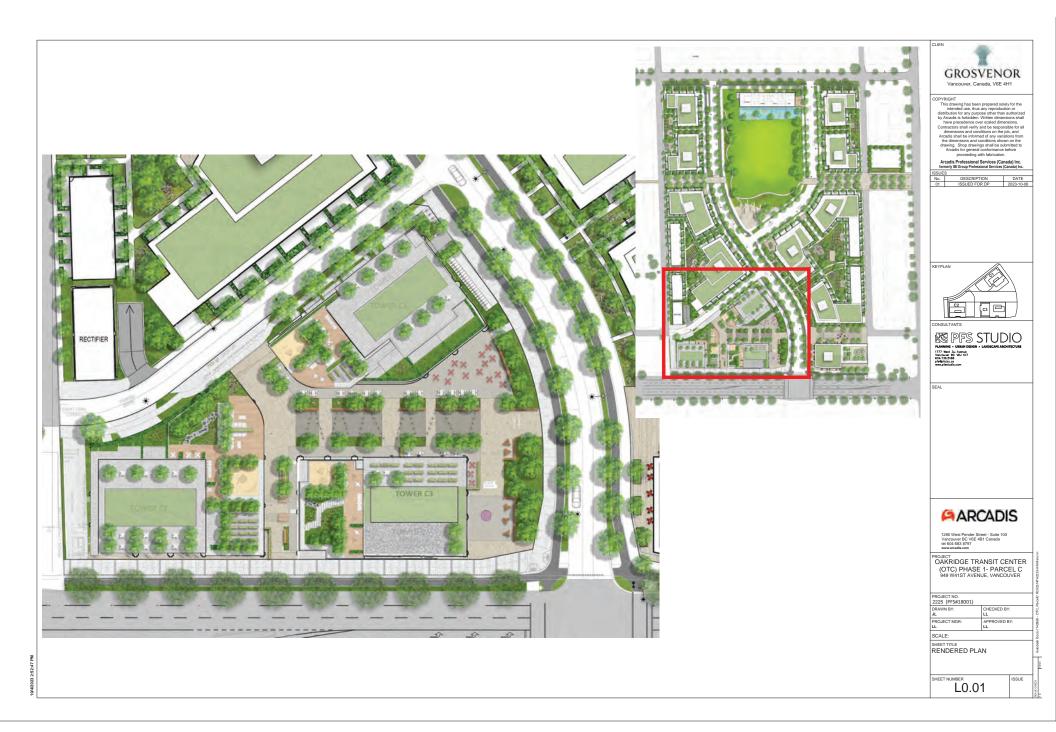

## PROJECT OAKRIDGE TRANSIT CENTER (OTC) PHASE 1- PARCEL C 949 W41ST AVENUE, VANCOUVER

SHEET TITLE COVER SHEET AND GENERAL NOTES

L0.00

Appendix D - Page 2 of 51

GROSVENOR

SCALE:

SHEETTITLE
DIAGRAMS
ZONE 3 MID-BLCOK CONNECTION
ZONE 4 WEST ROW