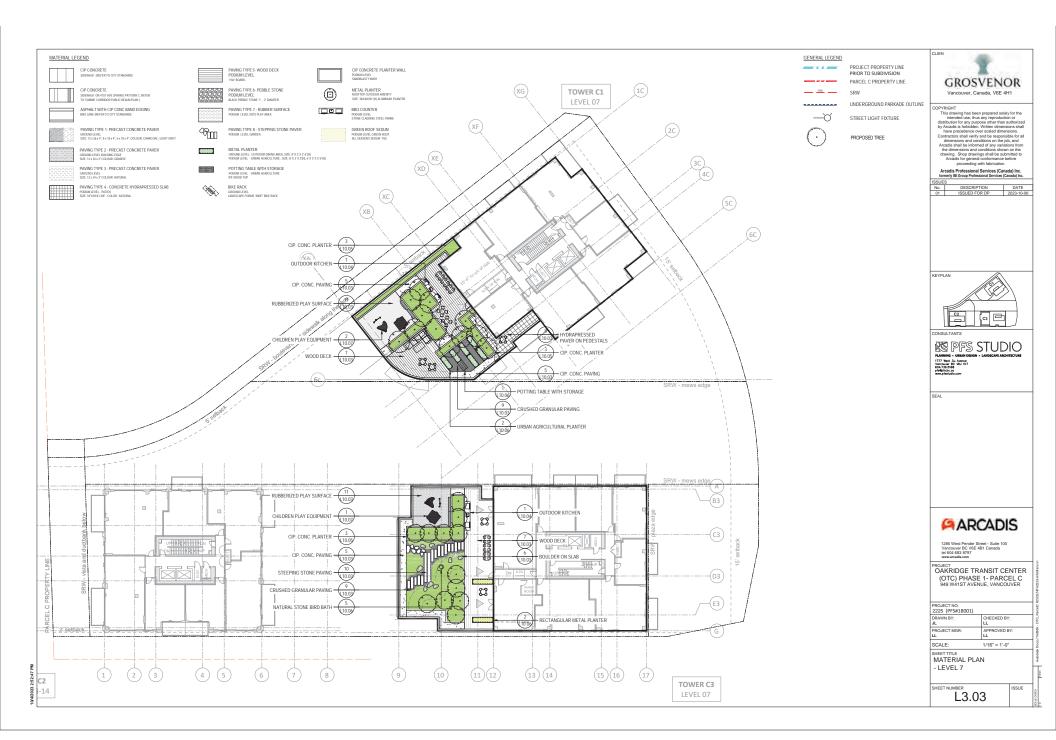

## OAKRIDGE TRANSIT CENTER (OTC) - PARCEL C

949 W41ST AVENUE, VANCOUVER, B.C. CANADA

GRIDLINES SHOWN ON LANDSCAPE DRAWINGS ARE AS PER ARCHITECTURAL LAYOUT.

 DO NOT SCALE DRAWINGS. USE DIMENSIONAL INFORMATION AS NOTED IN DRAWINGS. CONTACT THE LANDSCAPE ARCHITECT IMMEDIATELY IF THERE IS AN AMBIGUITY, LACK OF INFORMATION OR INCONSISTENCY. DISREGARD FOR THIS NOTE AND EXTRA COSTS INCURRED WILL NOT BE ACCEPTED.