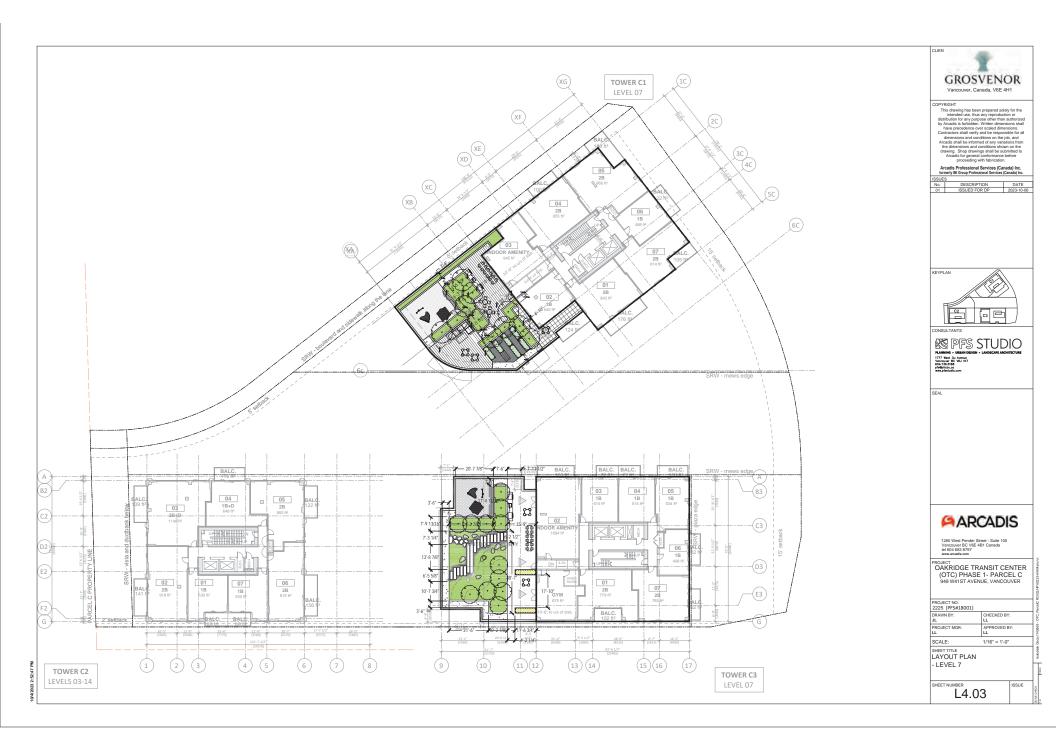

## OAKRIDGE TRANSIT CENTER (OTC) - PARCEL C

949 W41ST AVENUE, VANCOUVER, B.C. CANADA

GRIDLINES SHOWN ON LANDSCAPE DRAWINGS ARE AS PER ARCHITECTURAL LAYOUT.

 DO NOT SCALE DRAWINGS. USE DIMENSIONAL INFORMATION AS NOTED IN DRAWINGS. CONTACT THE LANDSCAPE ARCHITECT IMMEDIATELY IF THERE IS AN AMBIGUITY, LACK OF INFORMATION OR INCONSISTENCY. DISREGARD FOR THIS NOTE AND EXTRA COSTS INCURRED WILL NOT BE ACCEPTED.