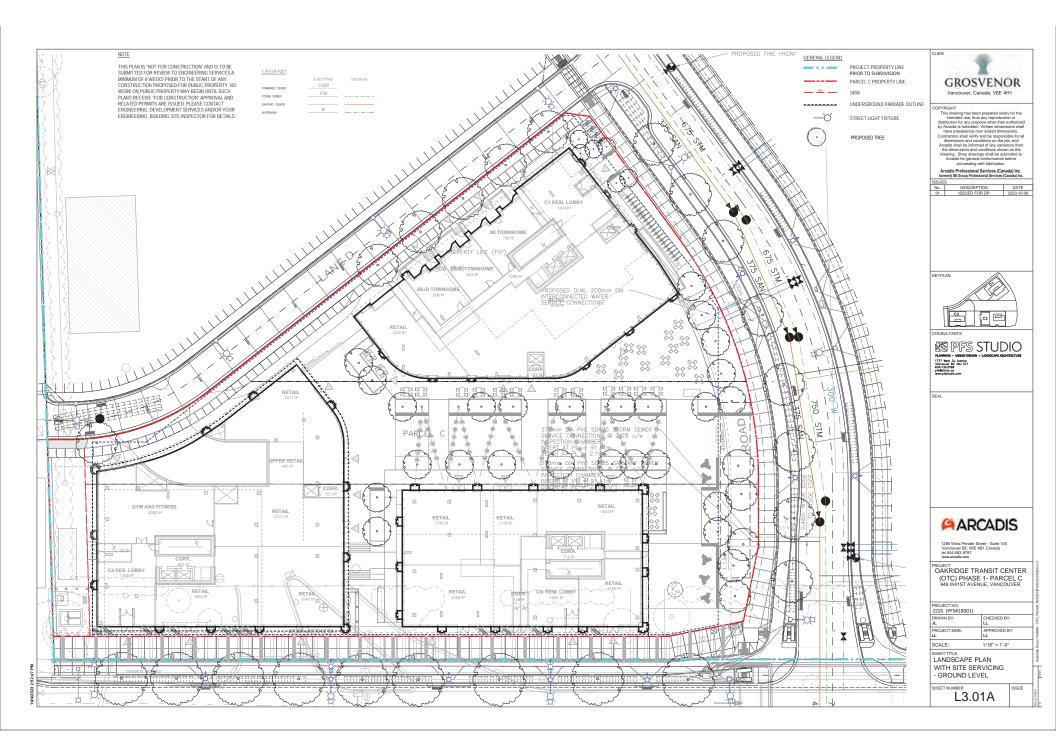

## OAKRIDGE TRANSIT CENTER (OTC) - PARCEL C

949 W41ST AVENUE, VANCOUVER, B.C. CANADA

GRIDLINES SHOWN ON LANDSCAPE DRAWINGS ARE AS PER ARCHITECTURAL LAYOUT.

 DO NOT SCALE DRAWINGS. USE DIMENSIONAL INFORMATION AS NOTED IN DRAWINGS. CONTACT THE LANDSCAPE ARCHITECT IMMEDIATELY IF THERE IS AN AMBIGUITY, LACK OF INFORMATION OR INCONSISTENCY. DISREGARD FOR THIS NOTE AND EXTRA COSTS INCURRED WILL NOT BE ACCEPTED.

14. ENSURE POSITIVE DRAINAGE

15. THIS DRAWING SET IS NOT FOR CONSTRUCTION. THE OFF SITE PLAN IS TO BE SUBBITITED FOR REVIEW TO ENGINEERING SERVICES A MINIMAN OF 8 WEEKS PROBED TO THE STATE OF ANY CONSTRUCTION PROPROSED FOR PUBLIC PROPERTY. NOW WORK ON PUBLIC PROPERTY MAY BEGIN LINIT, SUCH PLANS SECTION FOR CONSTRUCTION PRAFFORM, AND RELITED PERMITS ARE SEXED PLANSE CONTACT ENGINEERING. DEVELOPMENT SERVICES AMOION YOUR ENGINEERING, BUILDING SITE RESPECTOR FOR DETAILS.