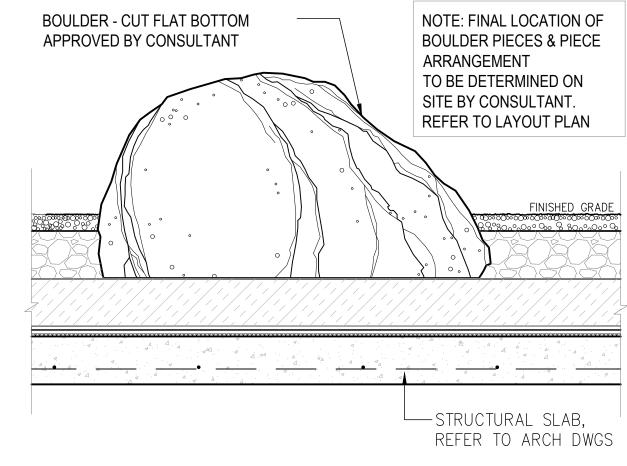

Street - Suite 100 Vancouver BC V6E 4B1 Canada tel 604 683 8797 www.arcadis.com

OAKRIDGE TRANSIT CENTER (OTC) PHASE 1- PARCEL C 949 W41ST AVENUE, VANCOUVER

| PROJECT NO: 2225 (PFS#18001)             |              |  |
|------------------------------------------|--------------|--|
| DRAWN BY:<br>JL                          | CHECKED BY:  |  |
| PROJECT MGR:                             | APPROVED BY: |  |
| SCALE:                                   | AS SHOWN     |  |
| SHEET TITLE LANDSCAPE DETAILS - PLANTING |              |  |

SHEET NUMBER

L10.02















- CONSTRUCT ALL CONTROL JOINTS AT CONSISTENT WIDTH. - CUT JOINTS BEFORE RANDOM CRACKING OCCURS. - CONFIRM ALL CONSTRUCTION JOINTS & SAW CUTS WITH PFS PRIOR TO COMMENCING RELATED WORK. SPACE AT 10' MAX. REFER TO LAYOUT PLAN.





















- SCALE: 1"=1'











COPYRIGHT This drawing has been prepared solely for the intended use, thus any reproduction or distribution for any purpose other than authorized by Arcadis is forbidden. Written dimensions shall have precedence over scaled dimensions. Contractors shall verify and be responsible for all dimensions and conditions on the job, and Arcadis shall be informed of any variations from the dimensions and conditions shown on the drawing. Shop drawings shall be submitted to Arcadis for general conformance before

proceeding with fabrication. Arcadis Professional Services (Canada) Inc. formerly IBI Group Professional Services (Canada) Inc.

| ISSUES |               |            |
|--------|---------------|------------|
| No.    | DESCRIPTION   | DATE       |