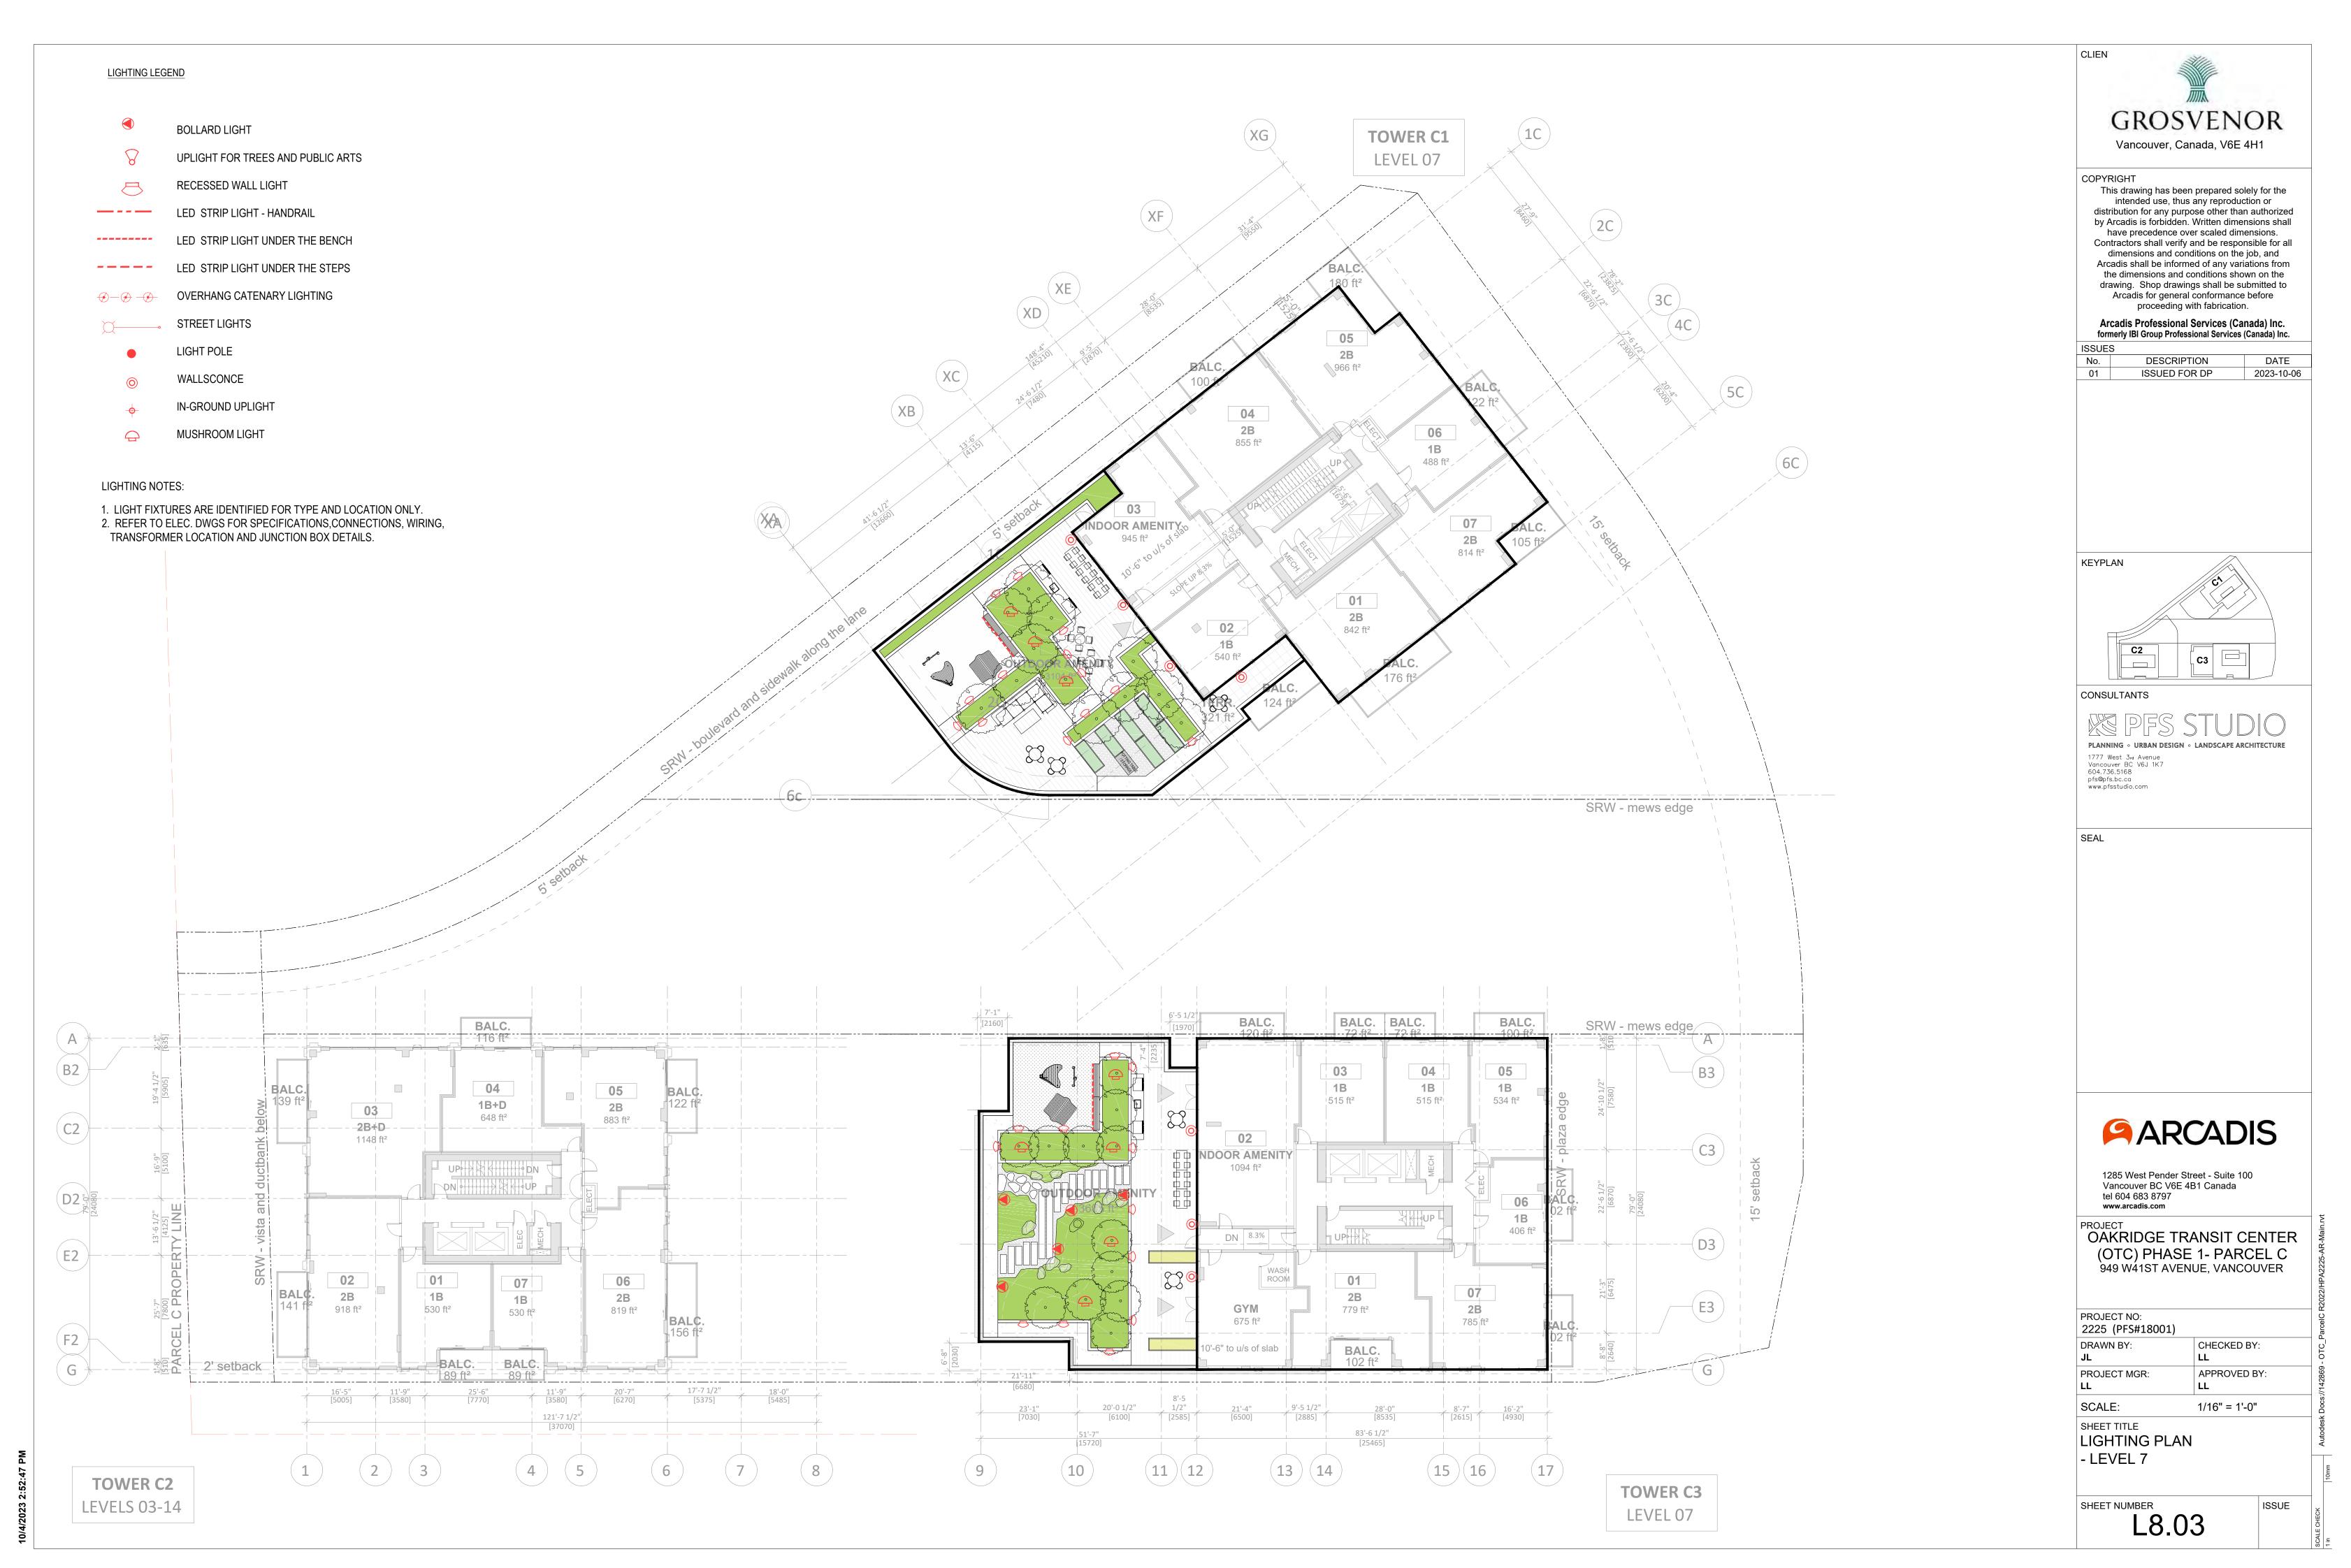

PROJECT
OAKRIDGE TRANSIT CENTER
(OTC) PHASE 1- PARCEL C
949 W41ST AVENUE, VANCOUVER

PROJECT NO:
2225 (PFS#18001)

DRAWN BY: CHECKED BY:
LL

PROJECT MGR: APPROVED BY:
LL

SCALE: 1/16" = 1'-0"

SHEET TITLE
LIGHTING PLAN
- ROOF TOP

SHEET NUMBER

L8.04