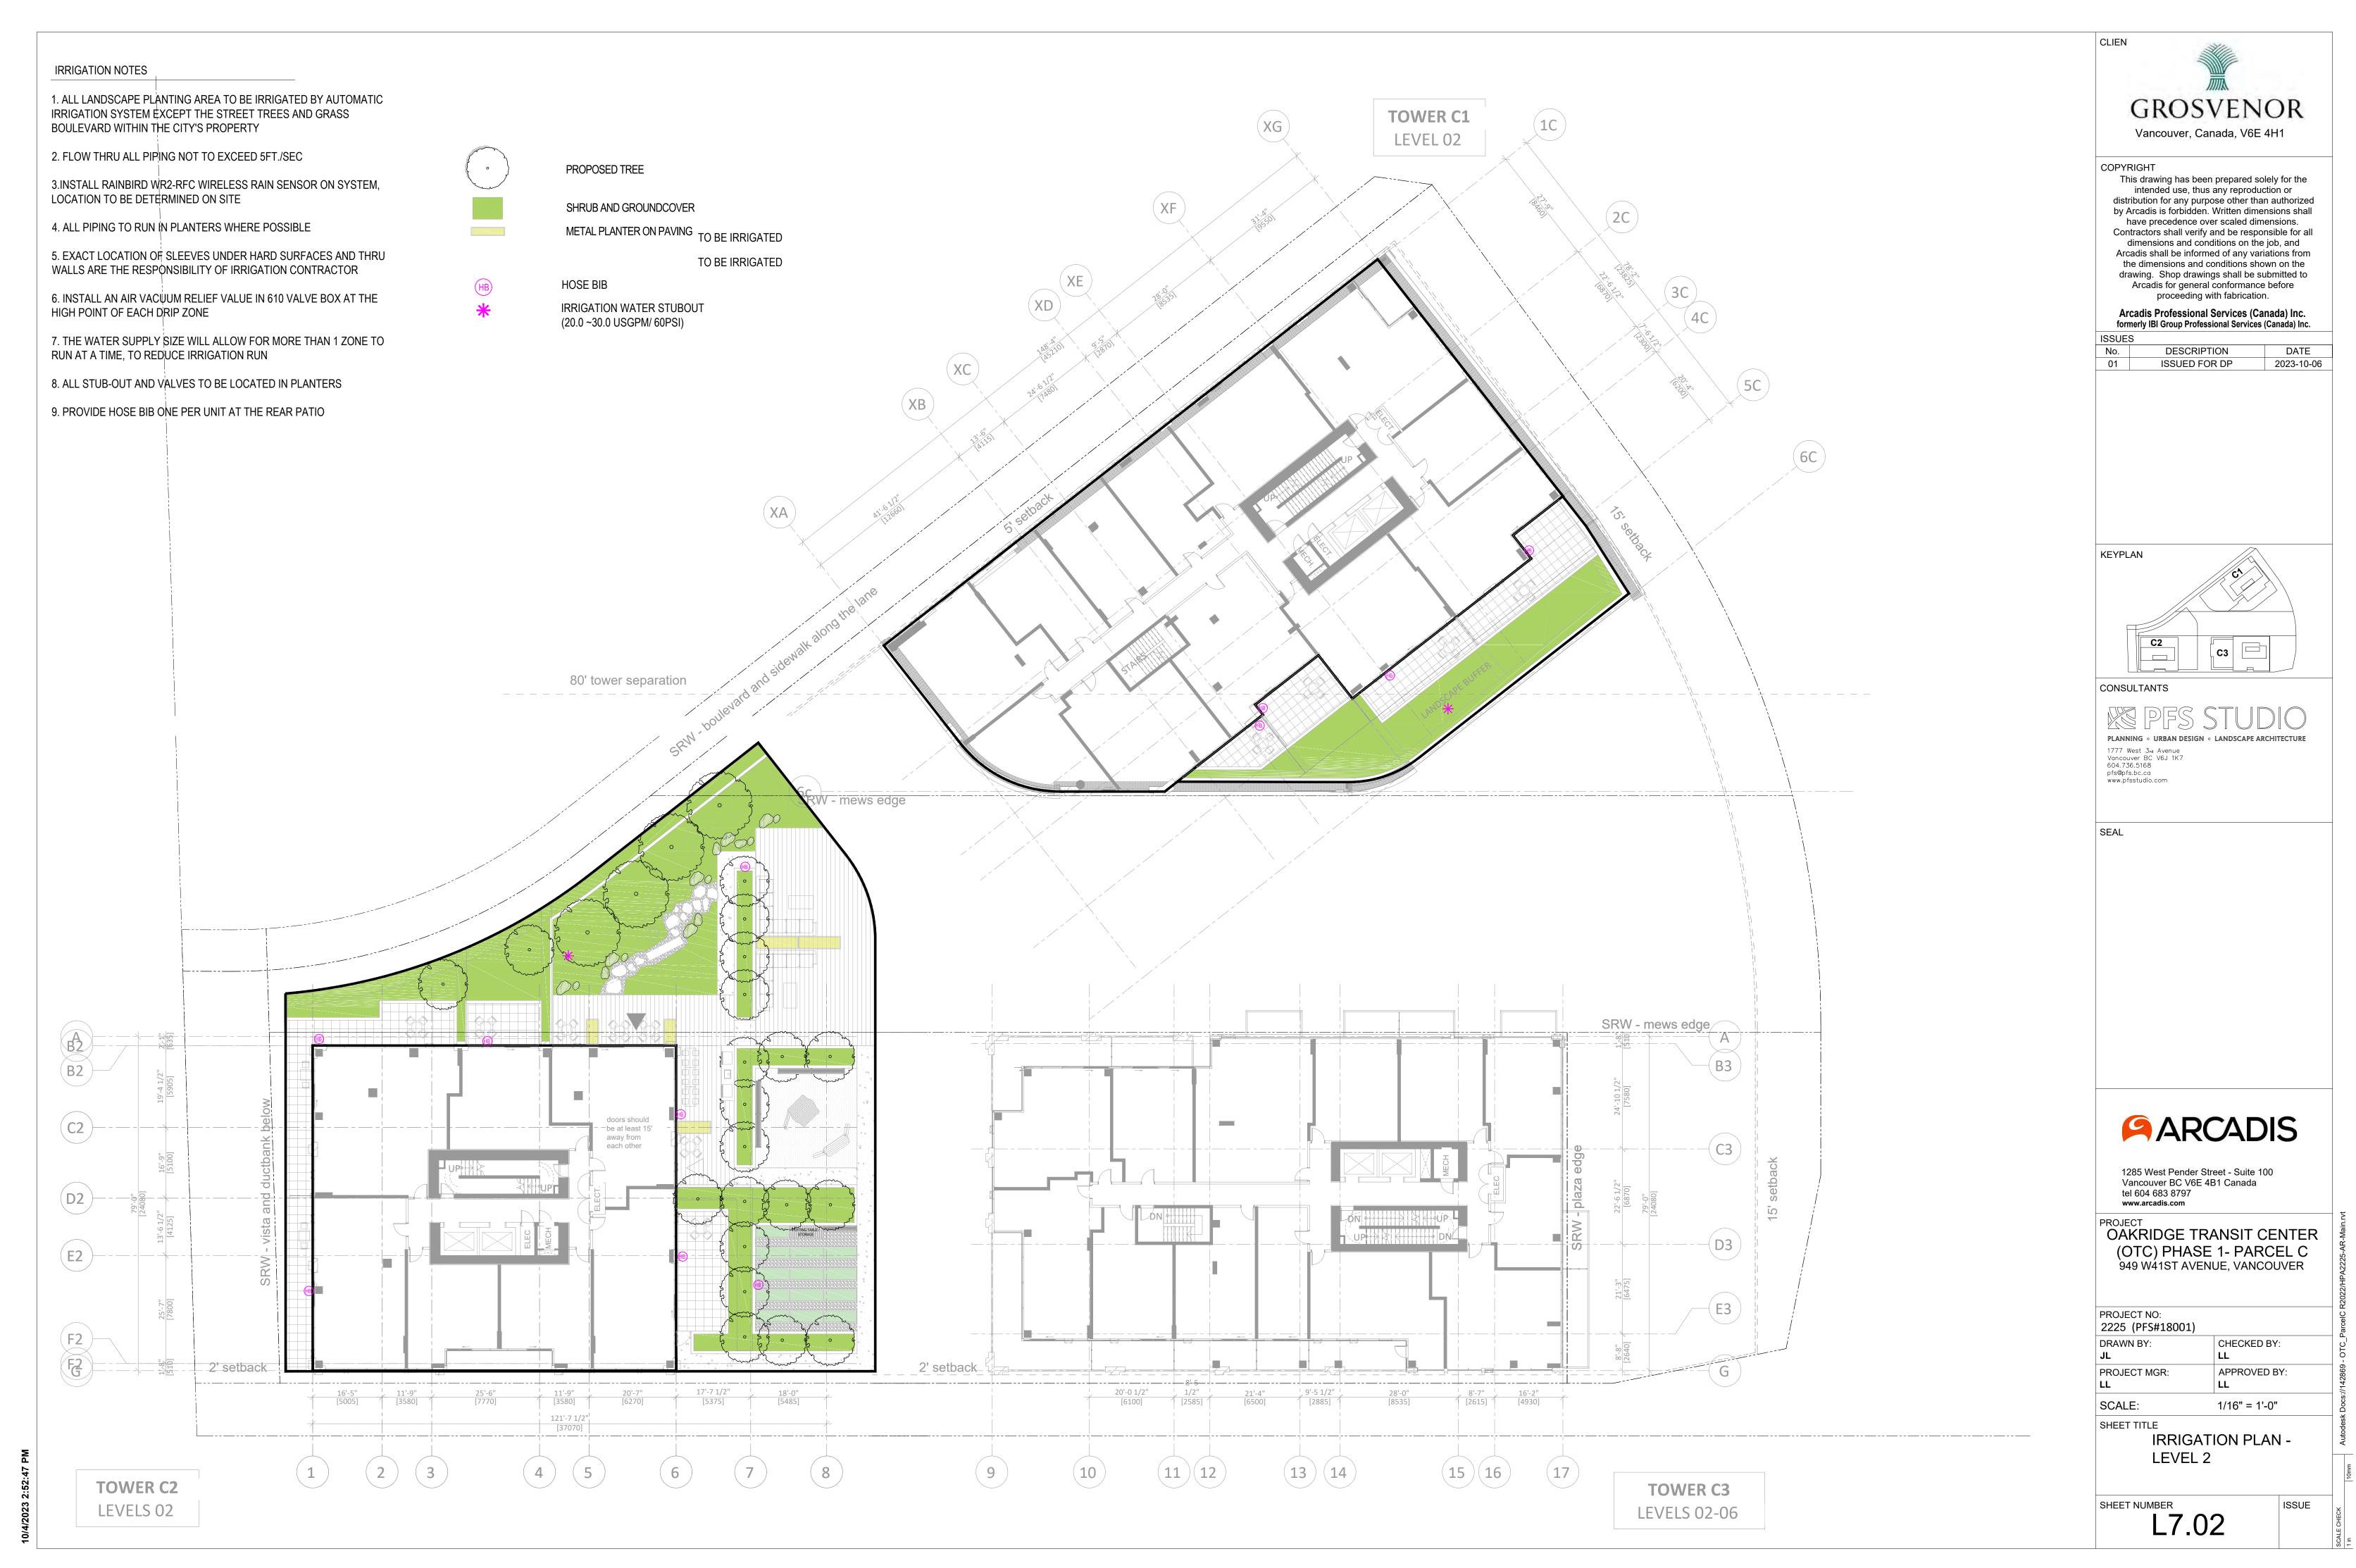

PROJECT
OAKRIDGE TRANSIT CENTER
(OTC) PHASE 1- PARCEL C
949 W41ST AVENUE, VANCOUVER

PROJECT NO:
2225 (PFS#18001)

DRAWN BY: CHECKED BY:
JL LL

PROJECT MGR: APPROVED BY:
LL LL

SCALE: 1/16" = 1'-0"

SHEET TITLE

IRRIGATION PLAN -ROOF TOP

SHEET NUMBER

L7.04

COPYRIGHT

This drawing has been prepared solely for the intended use, thus any reproduction or distribution for any purpose other than authorized by Arcadis is forbidden. Written dimensions shall have precedence over scaled dimensions.