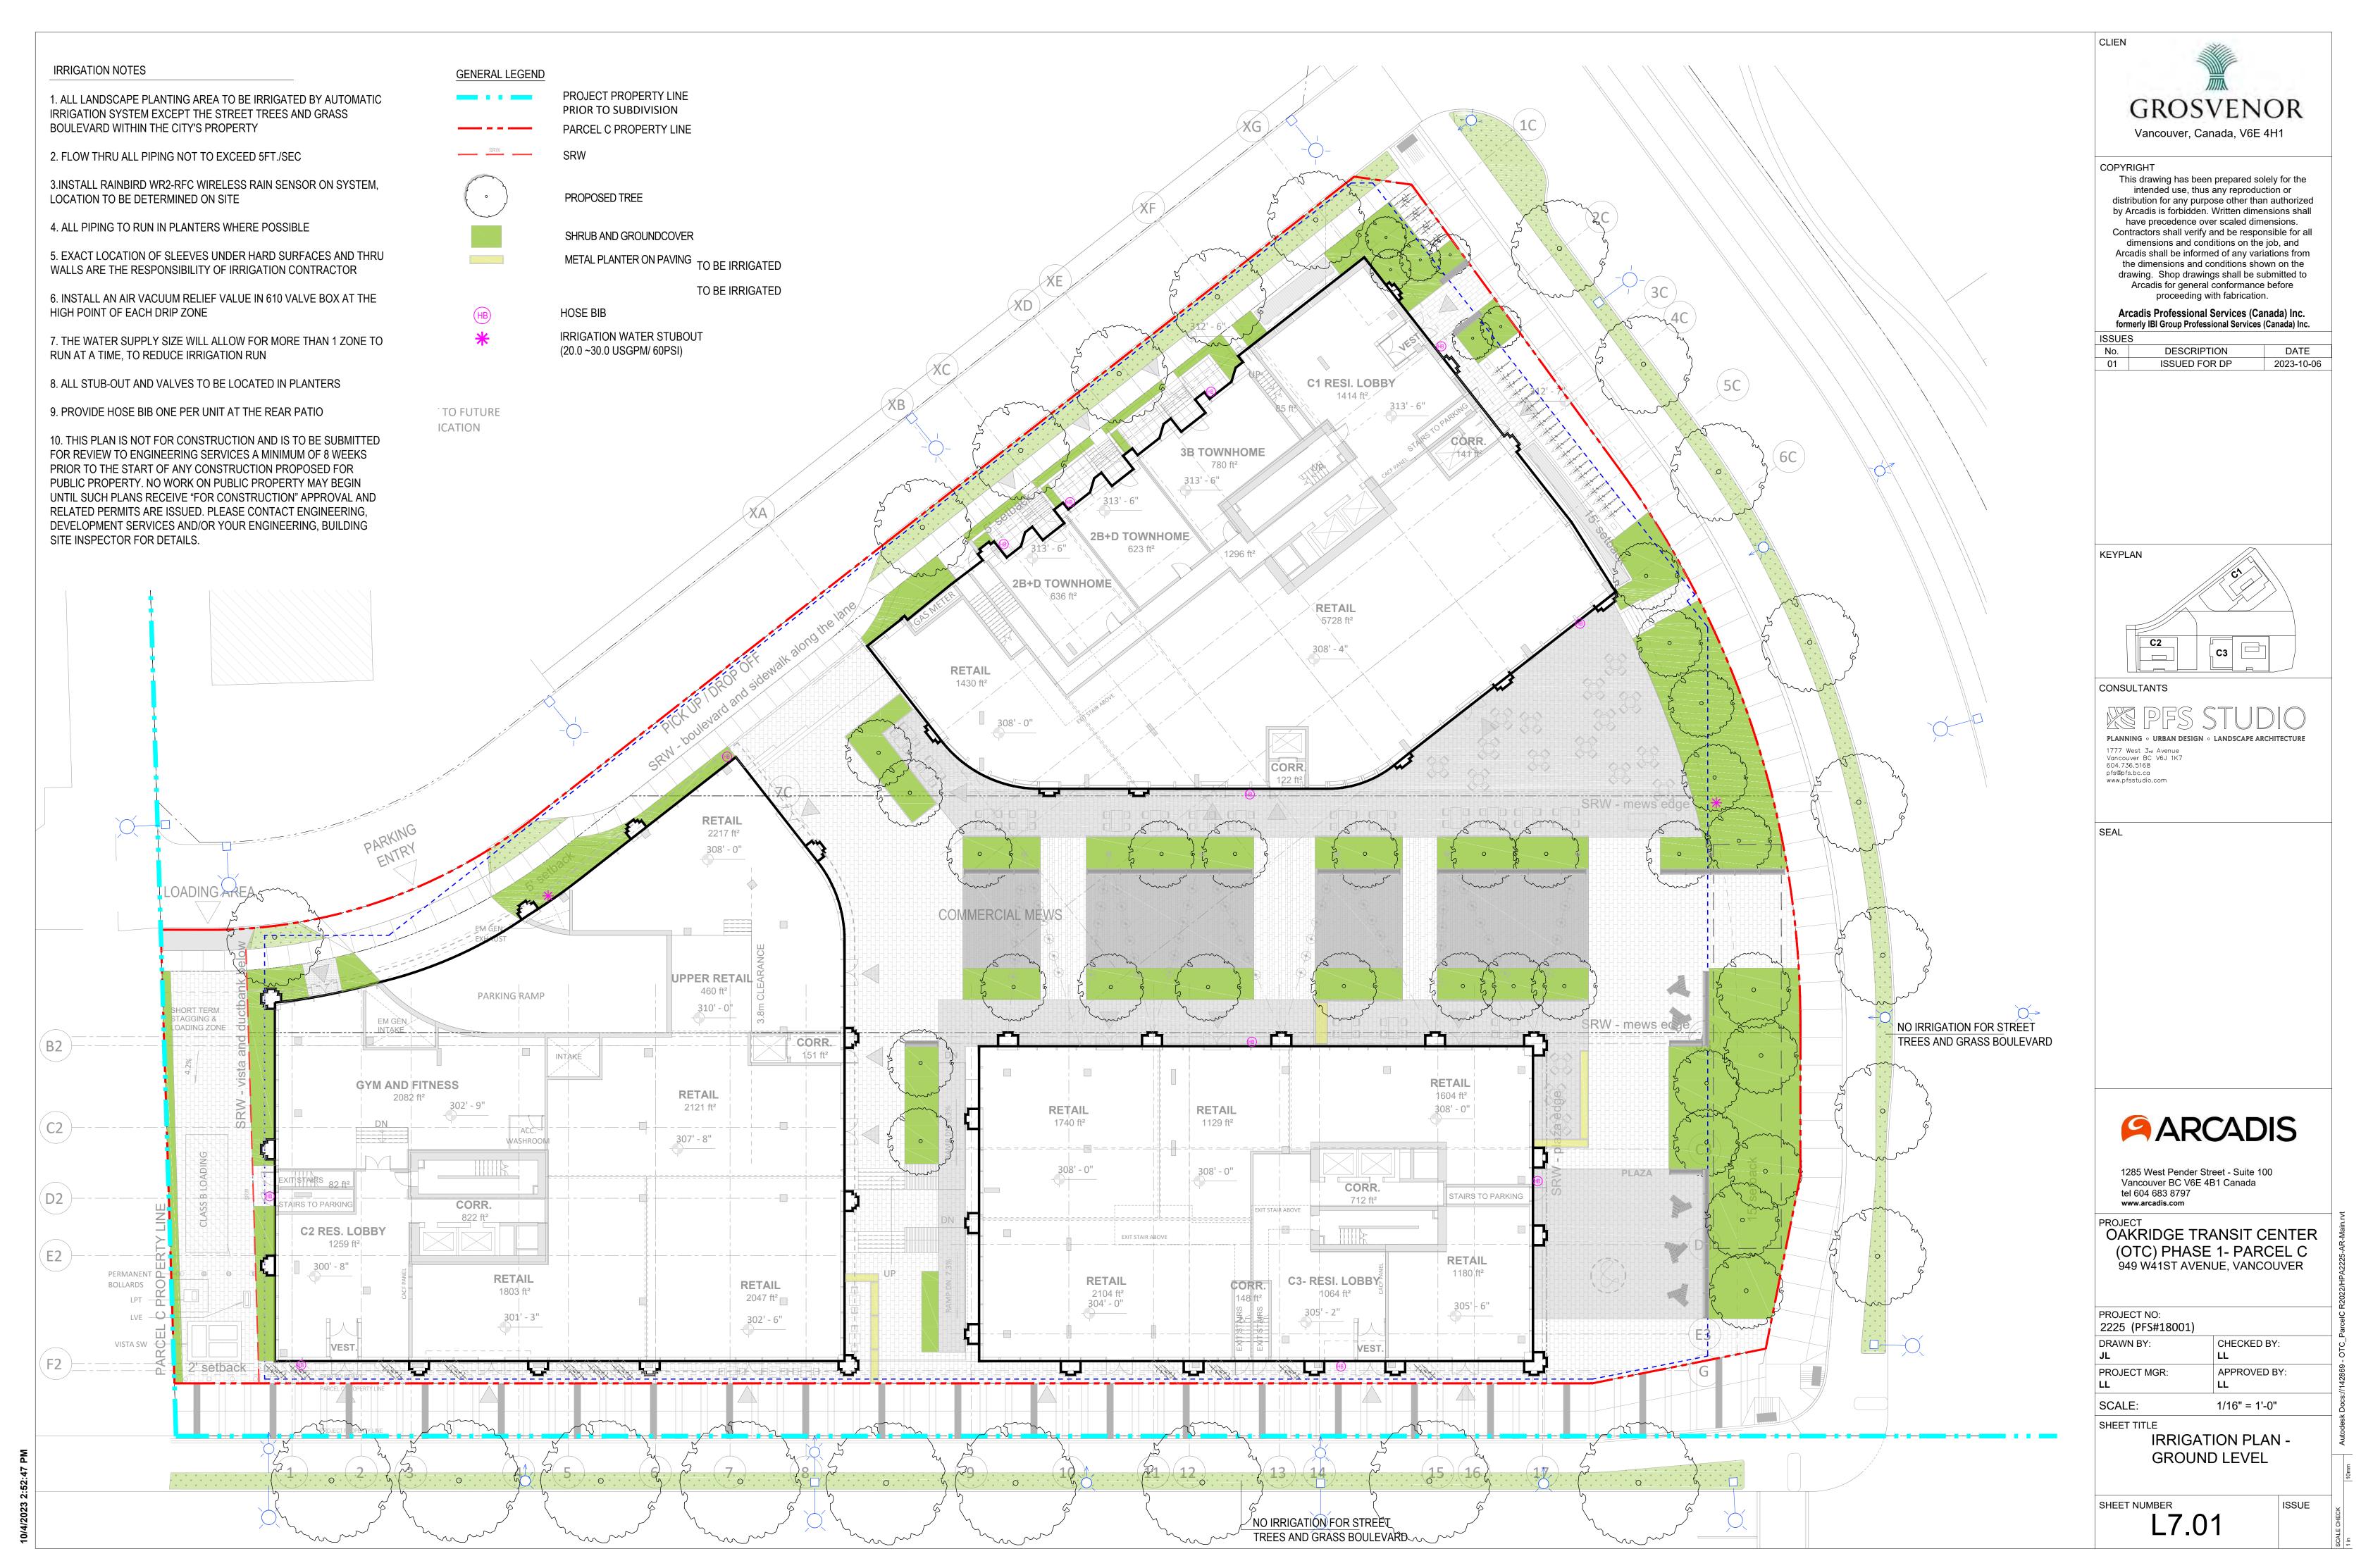

PROJECT
OAKRIDGE TRANSIT CENTER
(OTC) PHASE 1- PARCEL C
949 W41ST AVENUE, VANCOUVER

PROJECT NO:
2225 (PFS#18001)

DRAWN BY: CHECKED BY:
JL LL

PROJECT MGR: APPROVED BY:
LL LL

SCALE: 1/16" = 1'-0"

SHEET TITLE

IRRIGATION PLAN -ROOF TOP

SHEET NUMBER

L7.04

COPYRIGHT

This drawing has been prepared solely for the intended use, thus any reproduction or distribution for any purpose other than authorized by Arcadis is forbidden. Written dimensions shall have precedence over scaled dimensions.