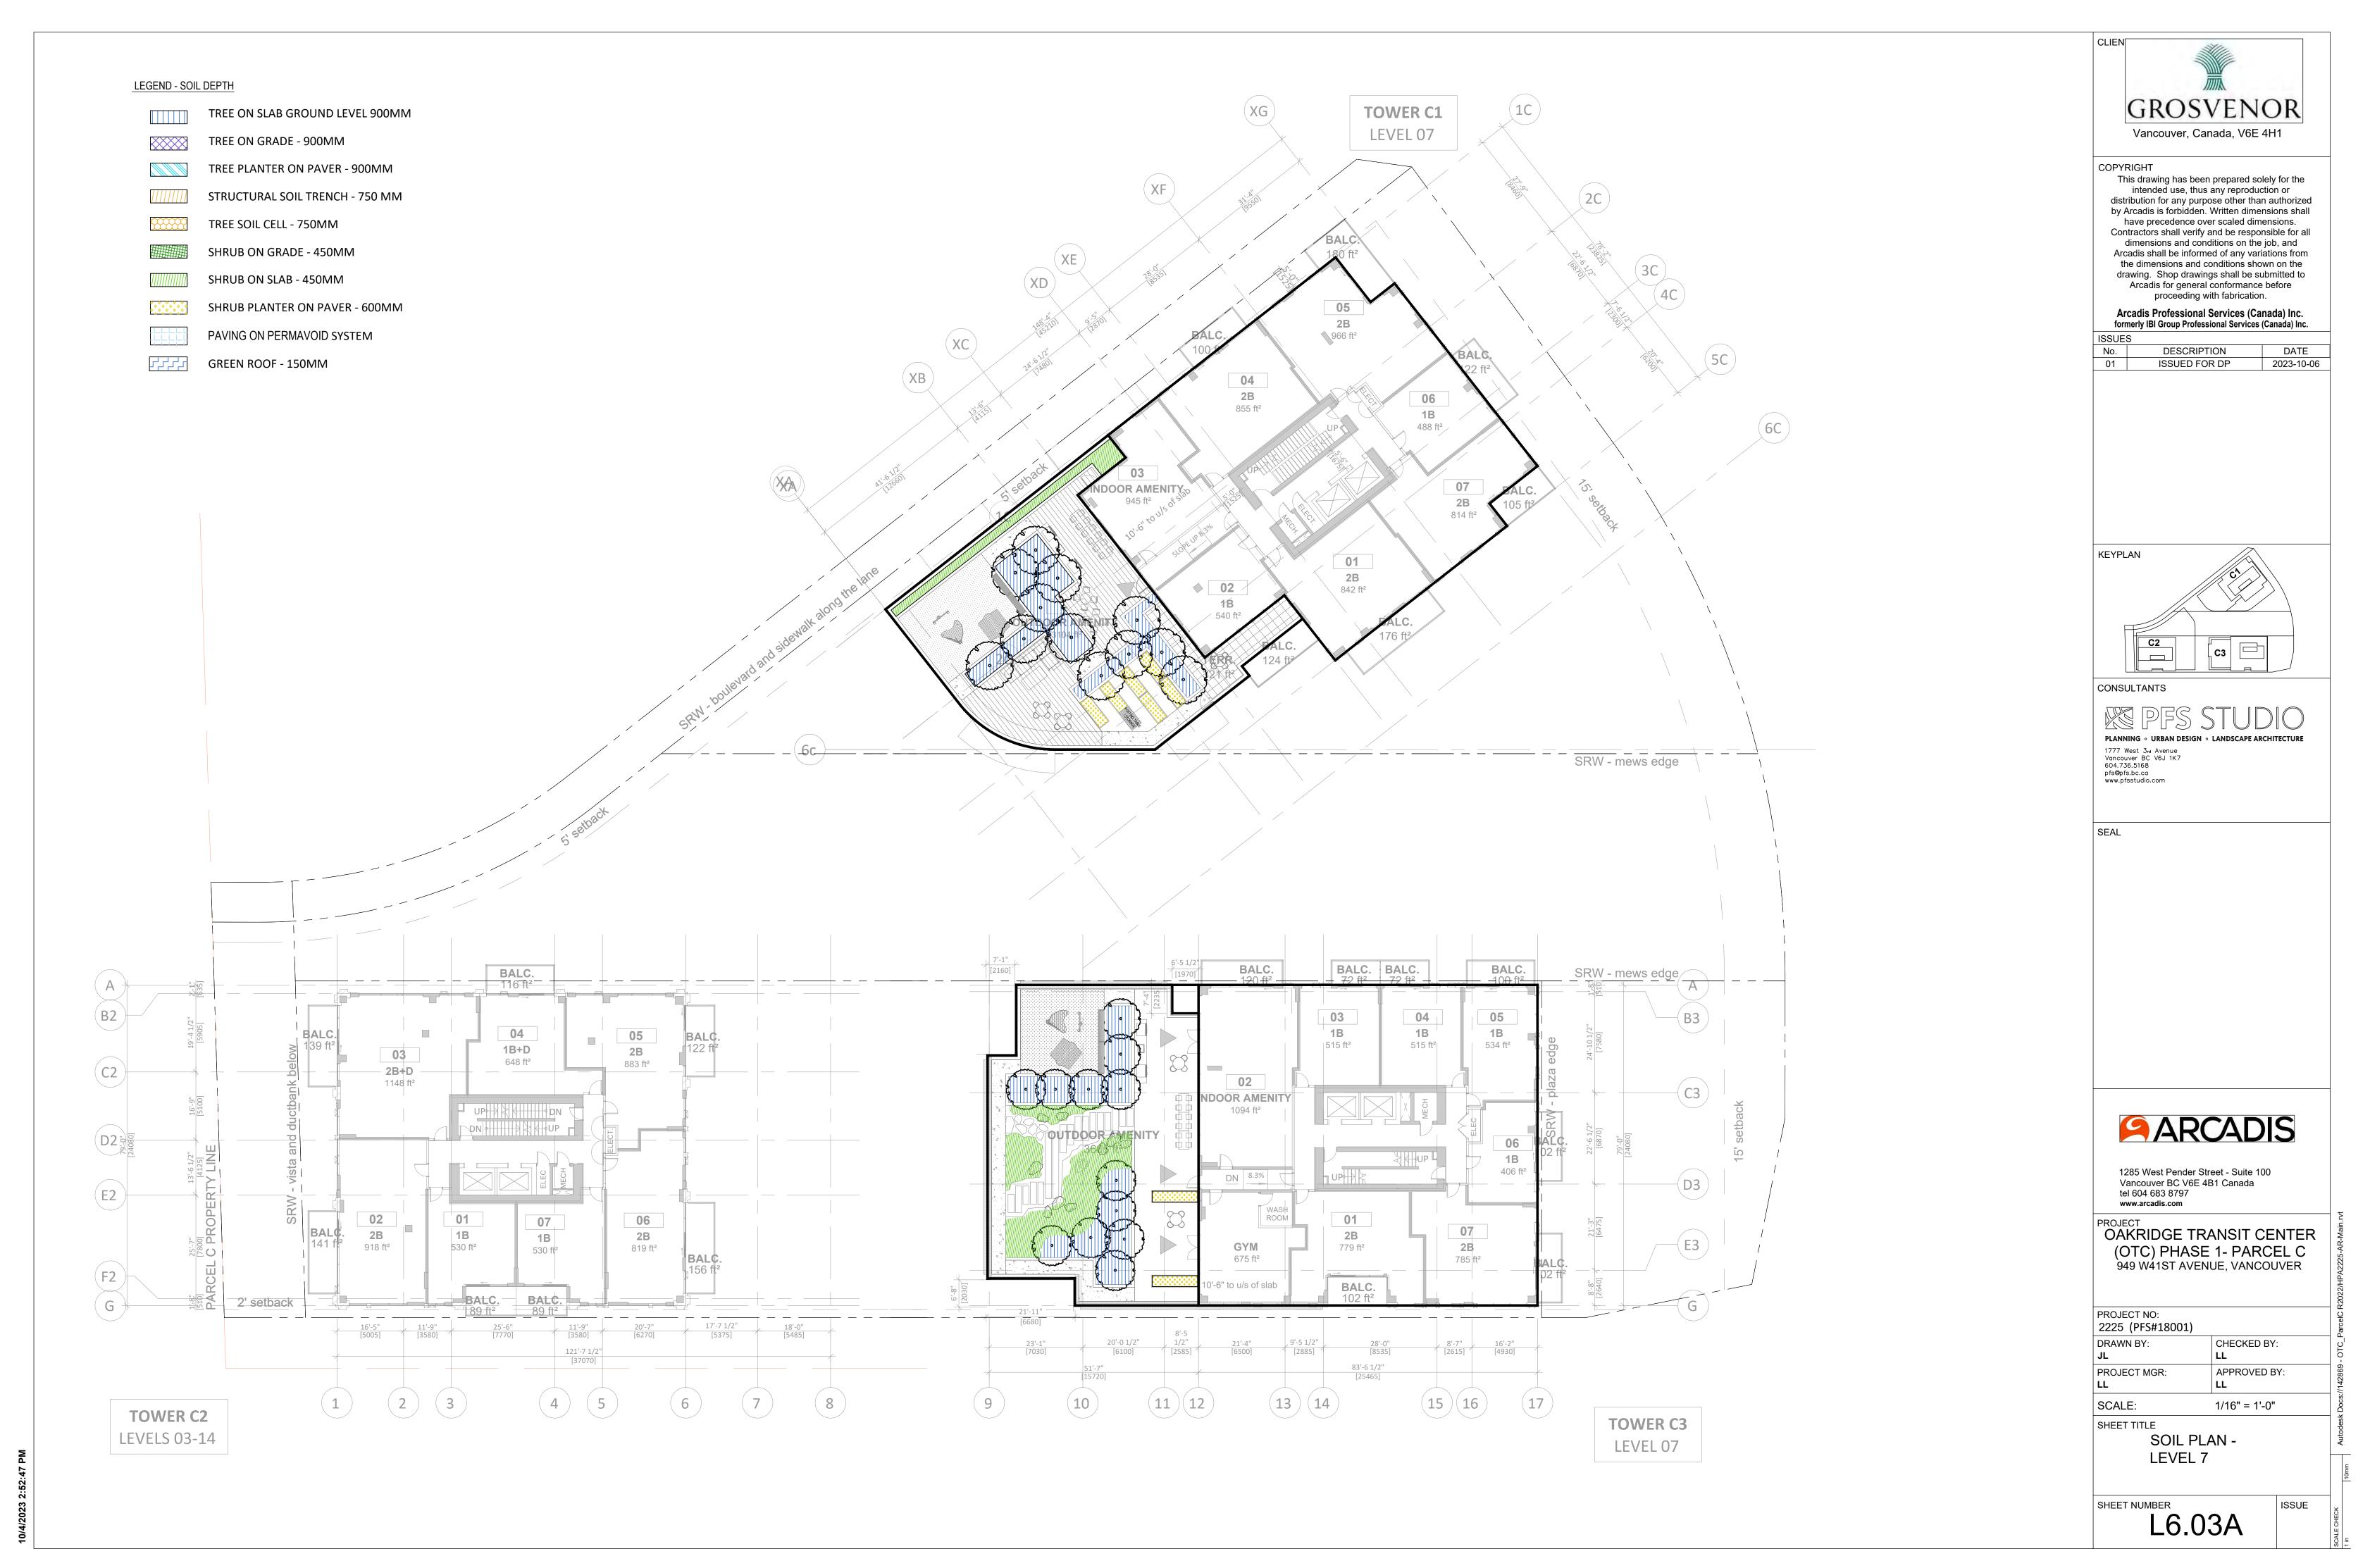

PROJECT NO: 2225 (PFS#18001) DRAWN BY: CHECKED BY: PROJECT MGR: APPROVED BY:

SCALE:

1/16" = 1'-0" SHEET TITLE SOIL PLAN -

**ROOF TOP** SHEET NUMBER

L6.04A

COPYRIGHT
This drawin

This drawing has been prepared solely for the intended use, thus any reproduction or distribution for any purpose other than authorized by Arcadis is forbidden. Written dimensions shall have precedence over scaled dimensions. Contractors shall verify and be responsible for all dimensions and conditions on the job, and Arcadis shall be informed of any variations from the dimensions and conditions shown on the drawing. Shop drawings shall be submitted to Arcadis for general conformance before proceeding with fabrication.