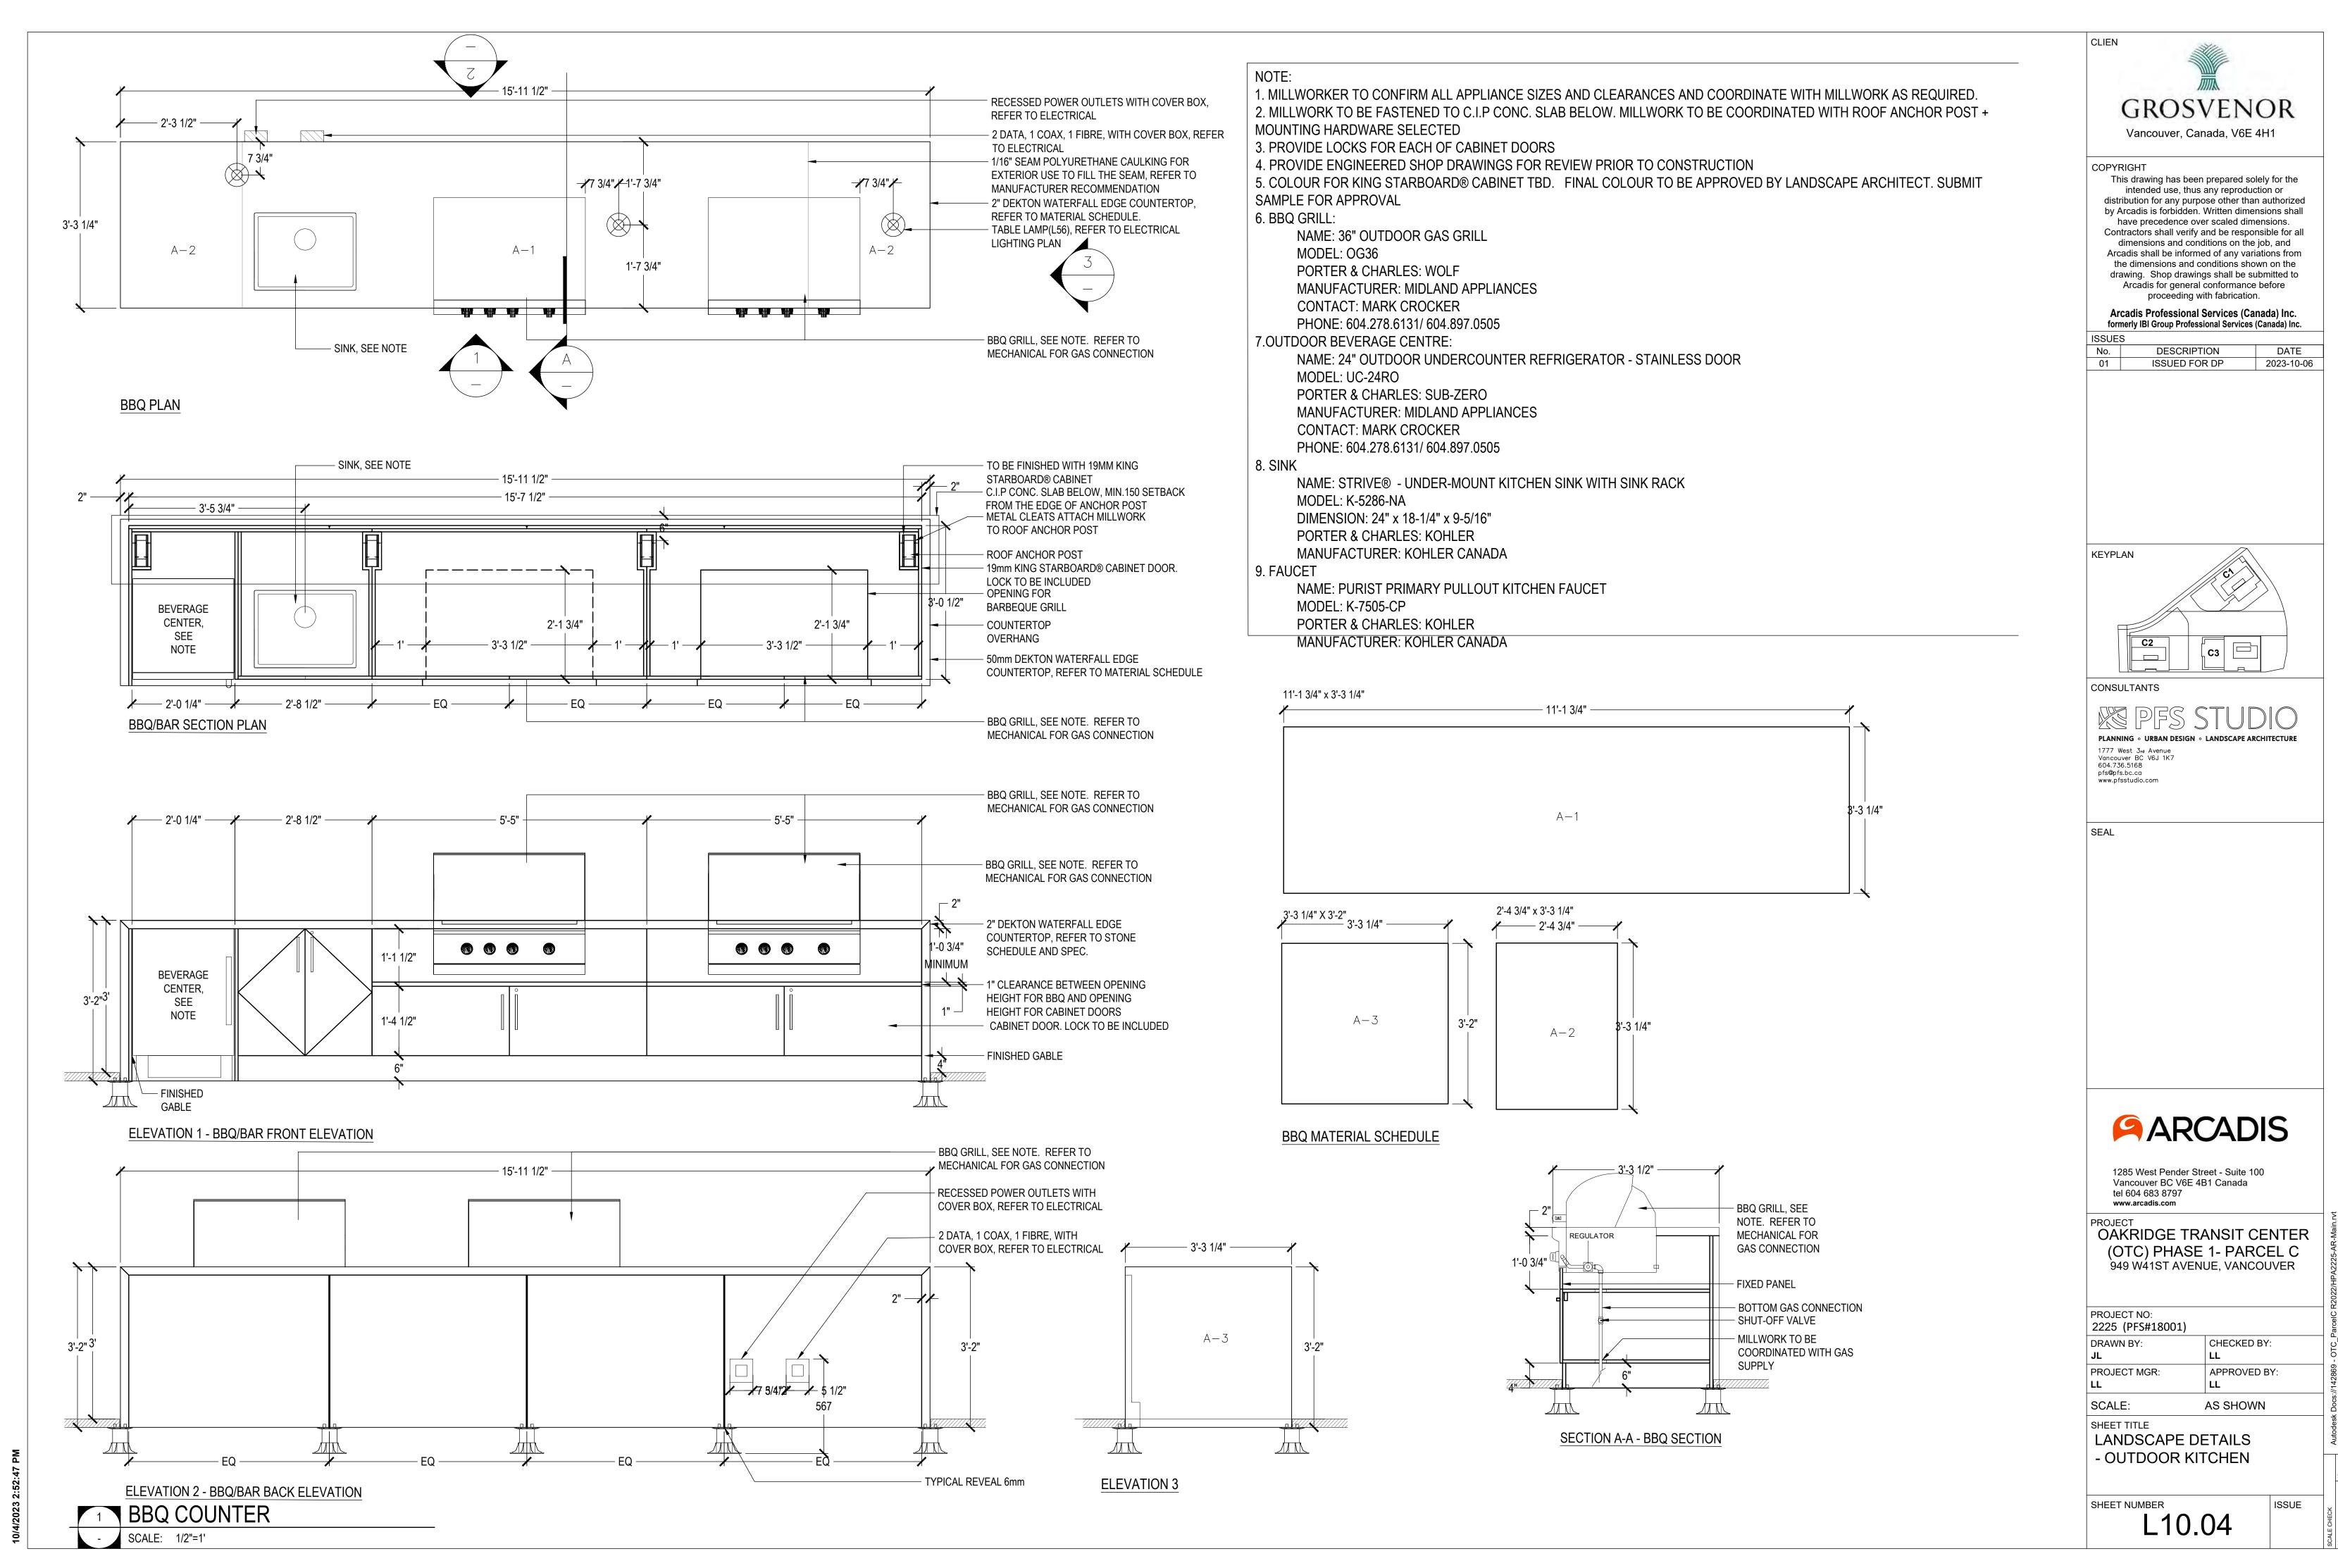

| DESCRIPTION   | DATE       |
| 01     | ISSUED FOR DP | 2023-10-06 |



1777 West 3rd Avenu Vancouver BC V6J 1K7 604.736.5168 pfs@pfs.bc.ca www.pfsstudio.com

SEAL



1285 West Pender Street - Suite 100 Vancouver BC V6E 4B1 Canada tel 604 683 8797

www.arcadis.com

OAKRIDGE TRANSIT CENTER (OTC) PHASE 1- PARCEL C 949 W41ST AVENUE, VANCOUVER

| PROJECT NO: 2225 (PFS#18001) |              |
|------------------------------|--------------|
| DRAWN BY:                    | CHECKED BY:  |
| JL                           | LL           |
| PROJECT MGR:                 | APPROVED BY: |
| LL                           | LL           |
| SCALE:                       | 4 C CHO/4/N  |

AS SHOWN | SCALE: SHEET TITLE LANDSCAPE DETAILS - PAVING

L10.03

ISSUE





- SCALE: NTS (UPFIT BY LANDSCAPE FORMS)











DATE

2023-10-06

**ARCADIS** 

1285 West Pender Street - Suite 100 Vancouver BC V6E 4B1 Canada tel 604 683 8797

PROJECT
OAKRIDGE TRANSIT CENTER (OTC) PHASE 1- PARCEL C 949 W41ST AVENUE, VANCOUVER

PROJECT NO: 2225 (PFS#18001) DRAWN BY: CHECKED BY: PROJECT MGR: APPROVED BY:

SCALE: SHEET TITLE

LANDSCAPE DETAILS - PLAY EQUIPMENT

SHEET NUMBER L10.07

ISSUE

AS SHOWN

Item no. NRO611-1021

General Product Information

Data is subject to change without prior notice.

348x127x178 cm

...