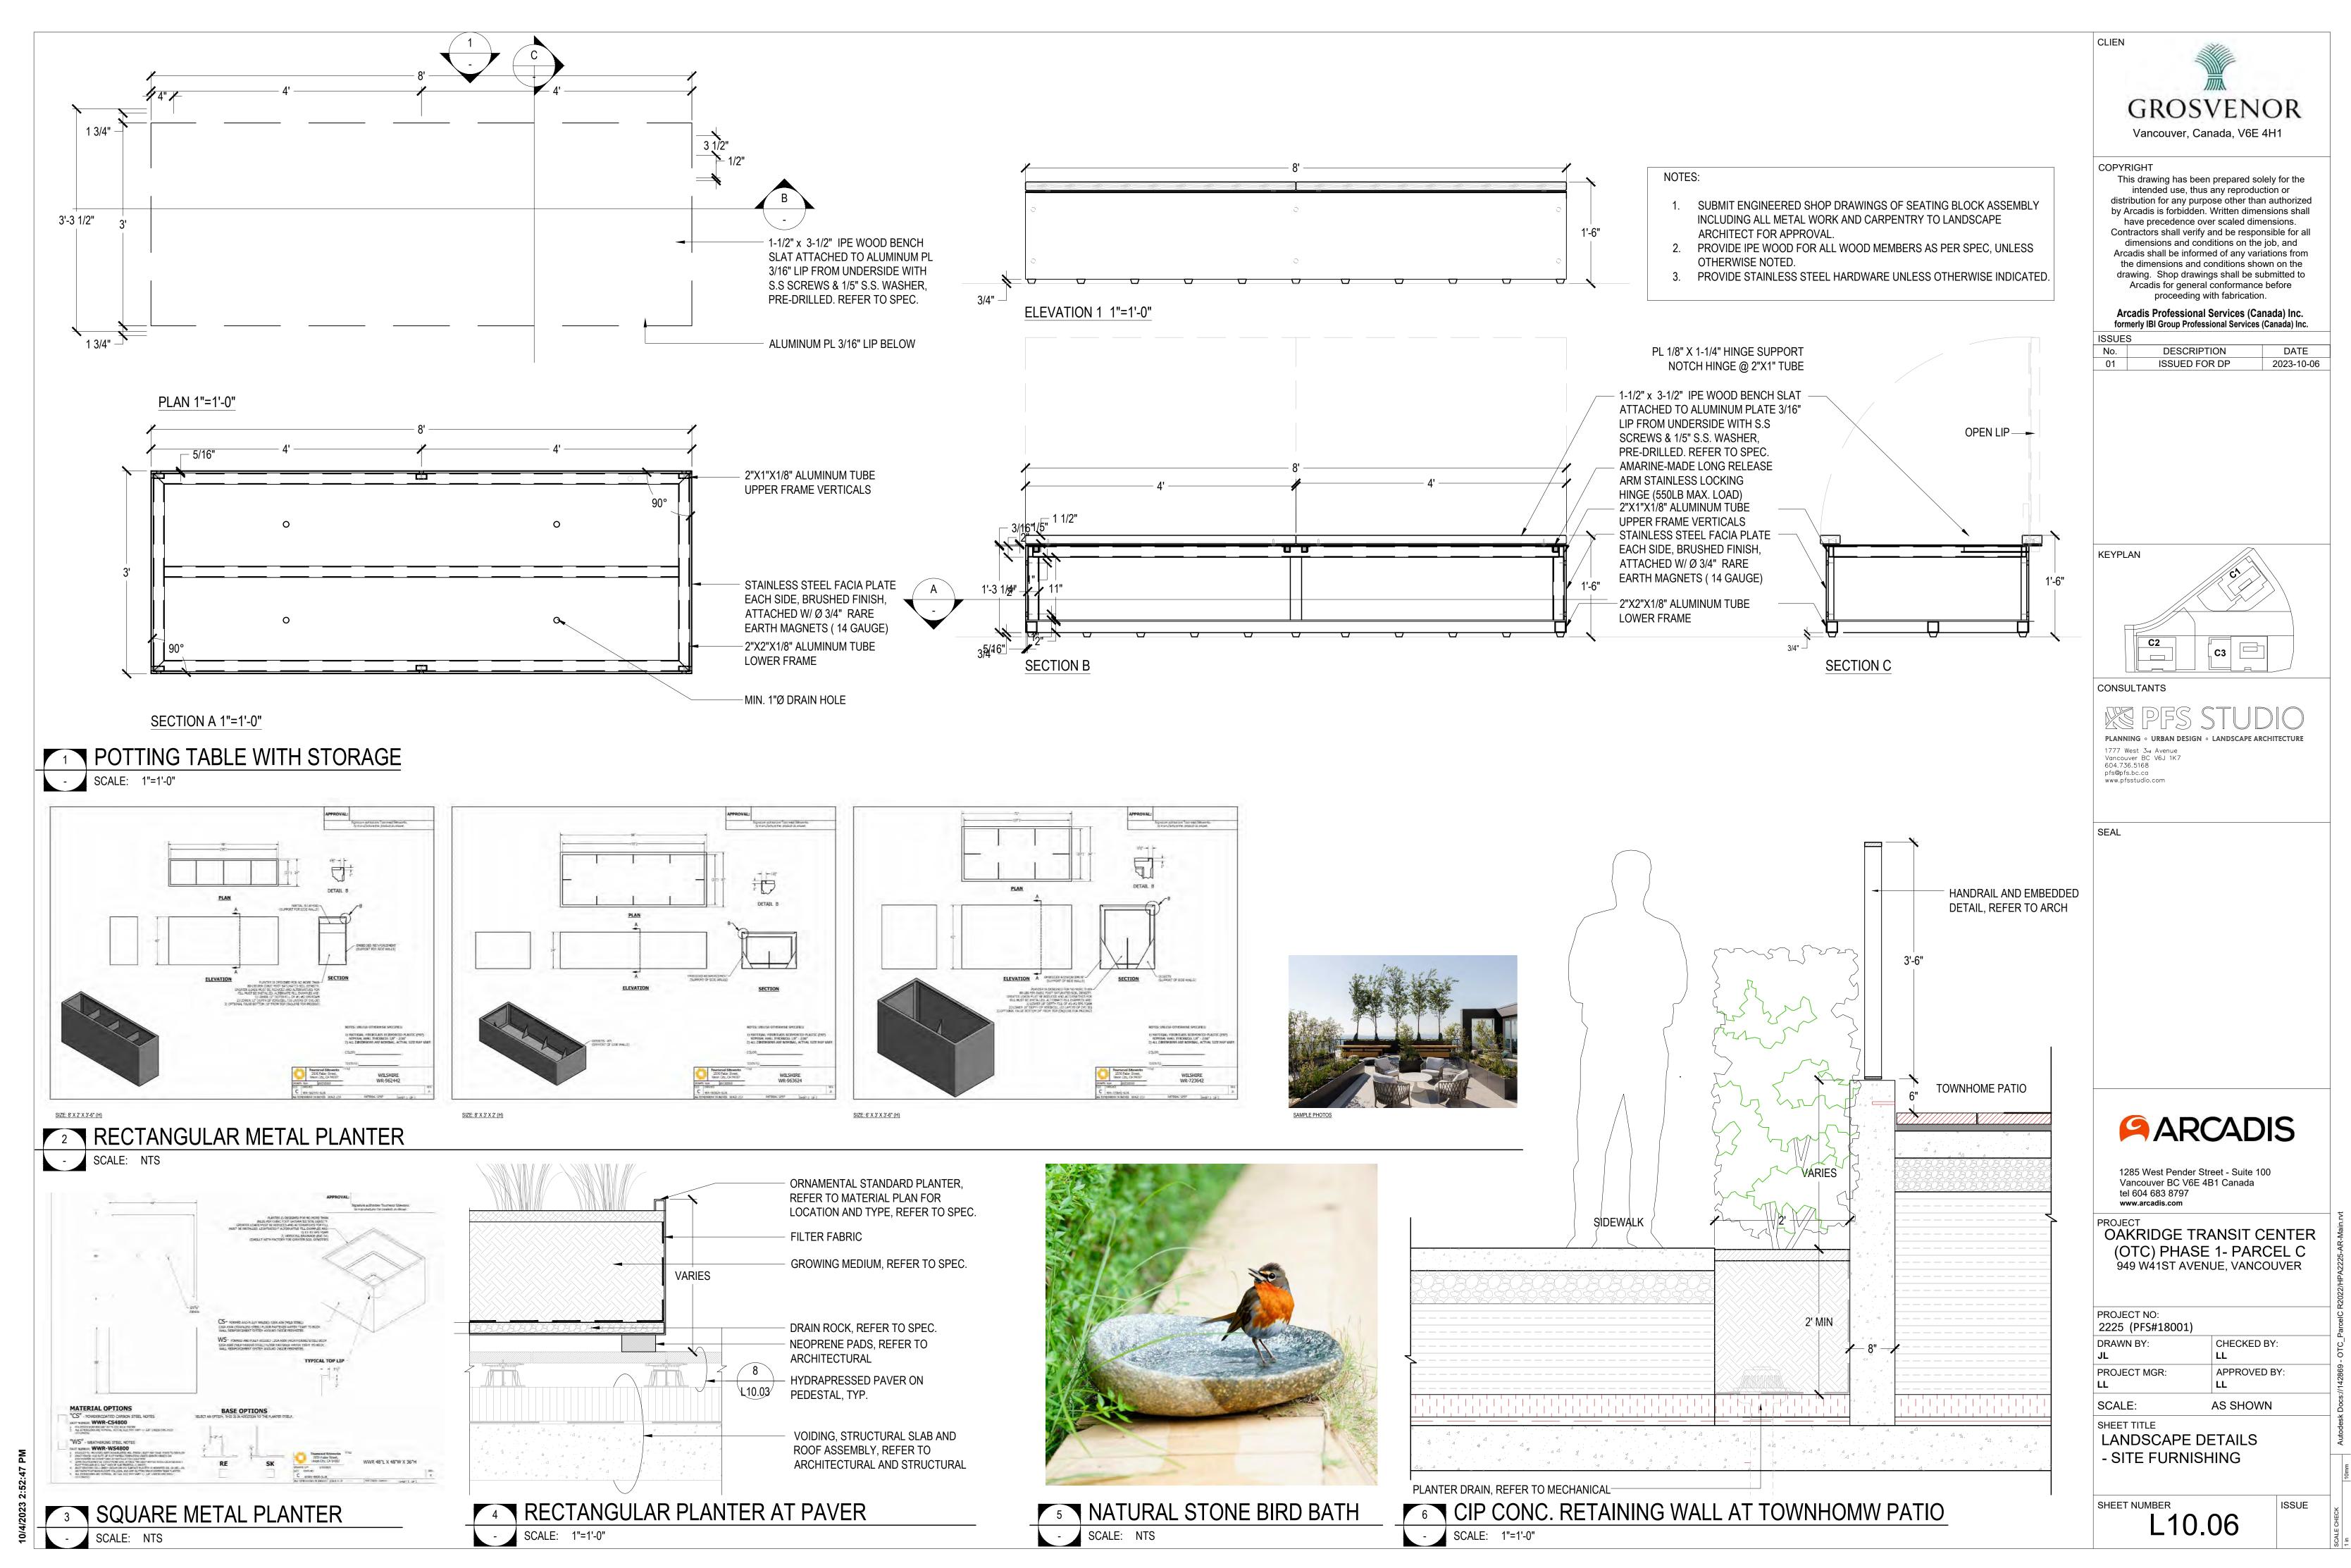

SCRIPTION   | DATE       |
| 01     | ISSUED FOR DP | 2023-10-06 |



1777 West 3rd Avenu Vancouver BC V6J 1K7 604.736.5168 pfs@pfs.bc.ca www.pfsstudio.com

SEAL



1285 West Pender Street - Suite 100 Vancouver BC V6E 4B1 Canada tel 604 683 8797

www.arcadis.com

OAKRIDGE TRANSIT CENTER (OTC) PHASE 1- PARCEL C 949 W41ST AVENUE, VANCOUVER

| PROJECT NO: 2225 (PFS#18001) |              |
|------------------------------|--------------|
| DRAWN BY:                    | CHECKED BY:  |
| JL                           | LL           |
| PROJECT MGR:                 | APPROVED BY: |
| LL                           | LL           |
| SCALE:                       | 4 C CHO/4/N  |

AS SHOWN | SCALE: SHEET TITLE LANDSCAPE DETAILS - PAVING

L10.03

ISSUE





- SCALE: NTS (UPFIT BY LANDSCAPE FORMS)











DATE

2023-10-06

**ARCADIS** 

1285 West Pender Street - Suite 100 Vancouver BC V6E 4B1 Canada tel 604 683 8797

PROJECT
OAKRIDGE TRANSIT CENTER (OTC) PHASE 1- PARCEL C 949 W41ST AVENUE, VANCOUVER

PROJECT NO: 2225 (PFS#18001) DRAWN BY: CHECKED BY: PROJECT MGR: APPROVED BY:

SCALE: SHEET TITLE

LANDSCAPE DETAILS - PLAY EQUIPMENT

SHEET NUMBER L10.07

ISSUE

AS SHOWN

Item no. NRO611-1021

General Product Information

Data is subject to change without prior notice.

348x127x178 cm

...