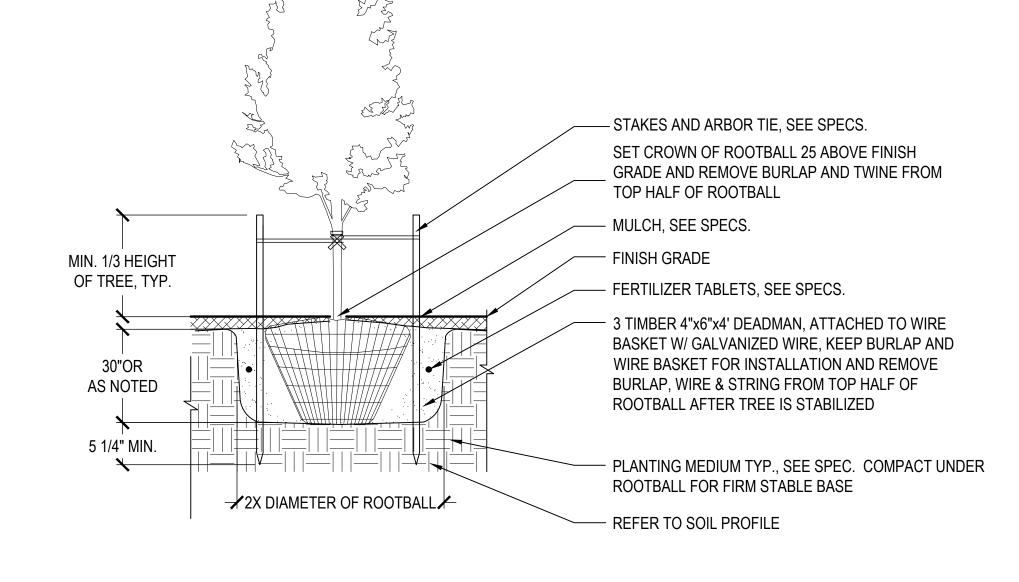

L10.01

COPYRIGHT
This drawing

This drawing has been prepared solely for the intended use, thus any reproduction or distribution for any purpose other than authorized by Arcadis is forbidden. Written dimensions shall have precedence over scaled dimensions.

OAKRIDGE TRANSIT CENTER (OTC) PHASE 1- PARCEL C 949 W41ST AVENUE, VANCOUVER

| PROJECT NO: 2225 (PFS#18001)             |              |  |
|------------------------------------------|--------------|--|
| DRAWN BY:<br>JL                          | CHECKED BY:  |  |
| PROJECT MGR:                             | APPROVED BY: |  |
| SCALE:                                   | AS SHOWN     |  |
| SHEET TITLE LANDSCAPE DETAILS - PLANTING |              |  |