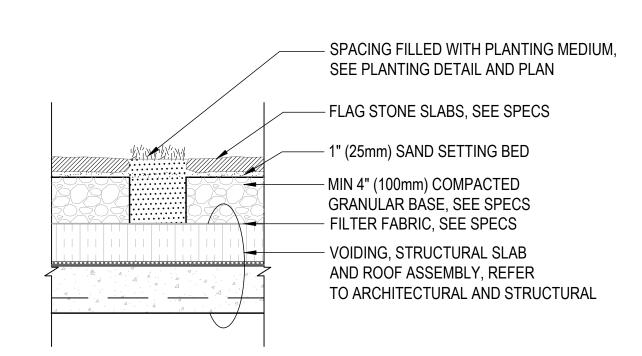

et - Suite 100 Vancouver BC V6E 4B1 Canada tel 604 683 8797 www.arcadis.com

OAKRIDGE TRANSIT CENTER (OTC) PHASE 1- PARCEL C 949 W41ST AVENUE, VANCOUVER

| PROJECT NO: 2225 (PFS#18001)             |              |  |
|------------------------------------------|--------------|--|
| DRAWN BY:<br>JL                          | CHECKED BY:  |  |
| PROJECT MGR:                             | APPROVED BY: |  |
| SCALE:                                   | AS SHOWN     |  |
| SHEET TITLE LANDSCAPE DETAILS - PLANTING |              |  |

SHEET NUMBER

L10.02















- CONSTRUCT ALL CONTROL JOINTS AT CONSISTENT WIDTH. - CUT JOINTS BEFORE RANDOM CRACKING OCCURS. - CONFIRM ALL CONSTRUCTION JOINTS & SAW CUTS WITH PFS PRIOR TO COMMENCING RELATED WORK. SPACE AT 10' MAX. REFER TO LAYOUT PLAN.





















- SCALE: 1"=1'











COPYRIGHT This drawing has been prepared solely for the intended use, thus any reproduction or distribution for any purpose other than authorized by Arcadis is forbidden. Written dimensions shall have precedence over scaled dimensions. Contractors shall verify and be responsible for all dimensions and conditions on the job, and Arcadis shall be informed of any variations from the dimensions and conditions shown on the drawing. Shop drawings shall be submitted to Arcadis for general conformance before

proceeding with fabrication. Arcadis Professional Services (Canada) Inc. formerly IBI Group Professional Services (Canada) Inc.

| ISSUES |               |            |
|--------|---------------|------------|
| No.    | DESCRIPTION   | DATE       |
| 01