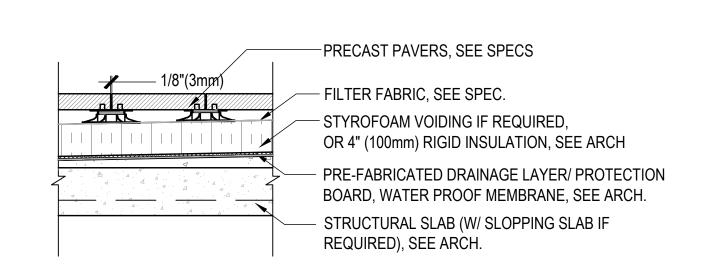

SHEET NUMBER

L10.02

- CONSTRUCT ALL CONTROL JOINTS AT CONSISTENT WIDTH. - CUT JOINTS BEFORE RANDOM CRACKING OCCURS. - CONFIRM ALL CONSTRUCTION JOINTS & SAW CUTS WITH PFS PRIOR TO COMMENCING RELATED WORK. SPACE AT 10' MAX. REFER TO LAYOUT PLAN.

- SCALE: 1"=1'

COPYRIGHT This drawing has been prepared solely for the intended use, thus any reproduction or distribution for any purpose other than authorized by Arcadis is forbidden. Written dimensions shall have precedence over scaled dimensions. Contractors shall verify and be responsible for all dimensions and conditions on the job, and Arcadis shall be informed of any variations from the dimensions and conditions shown on the drawing. Shop drawings shall be submitted to Arcadis for general conformance before