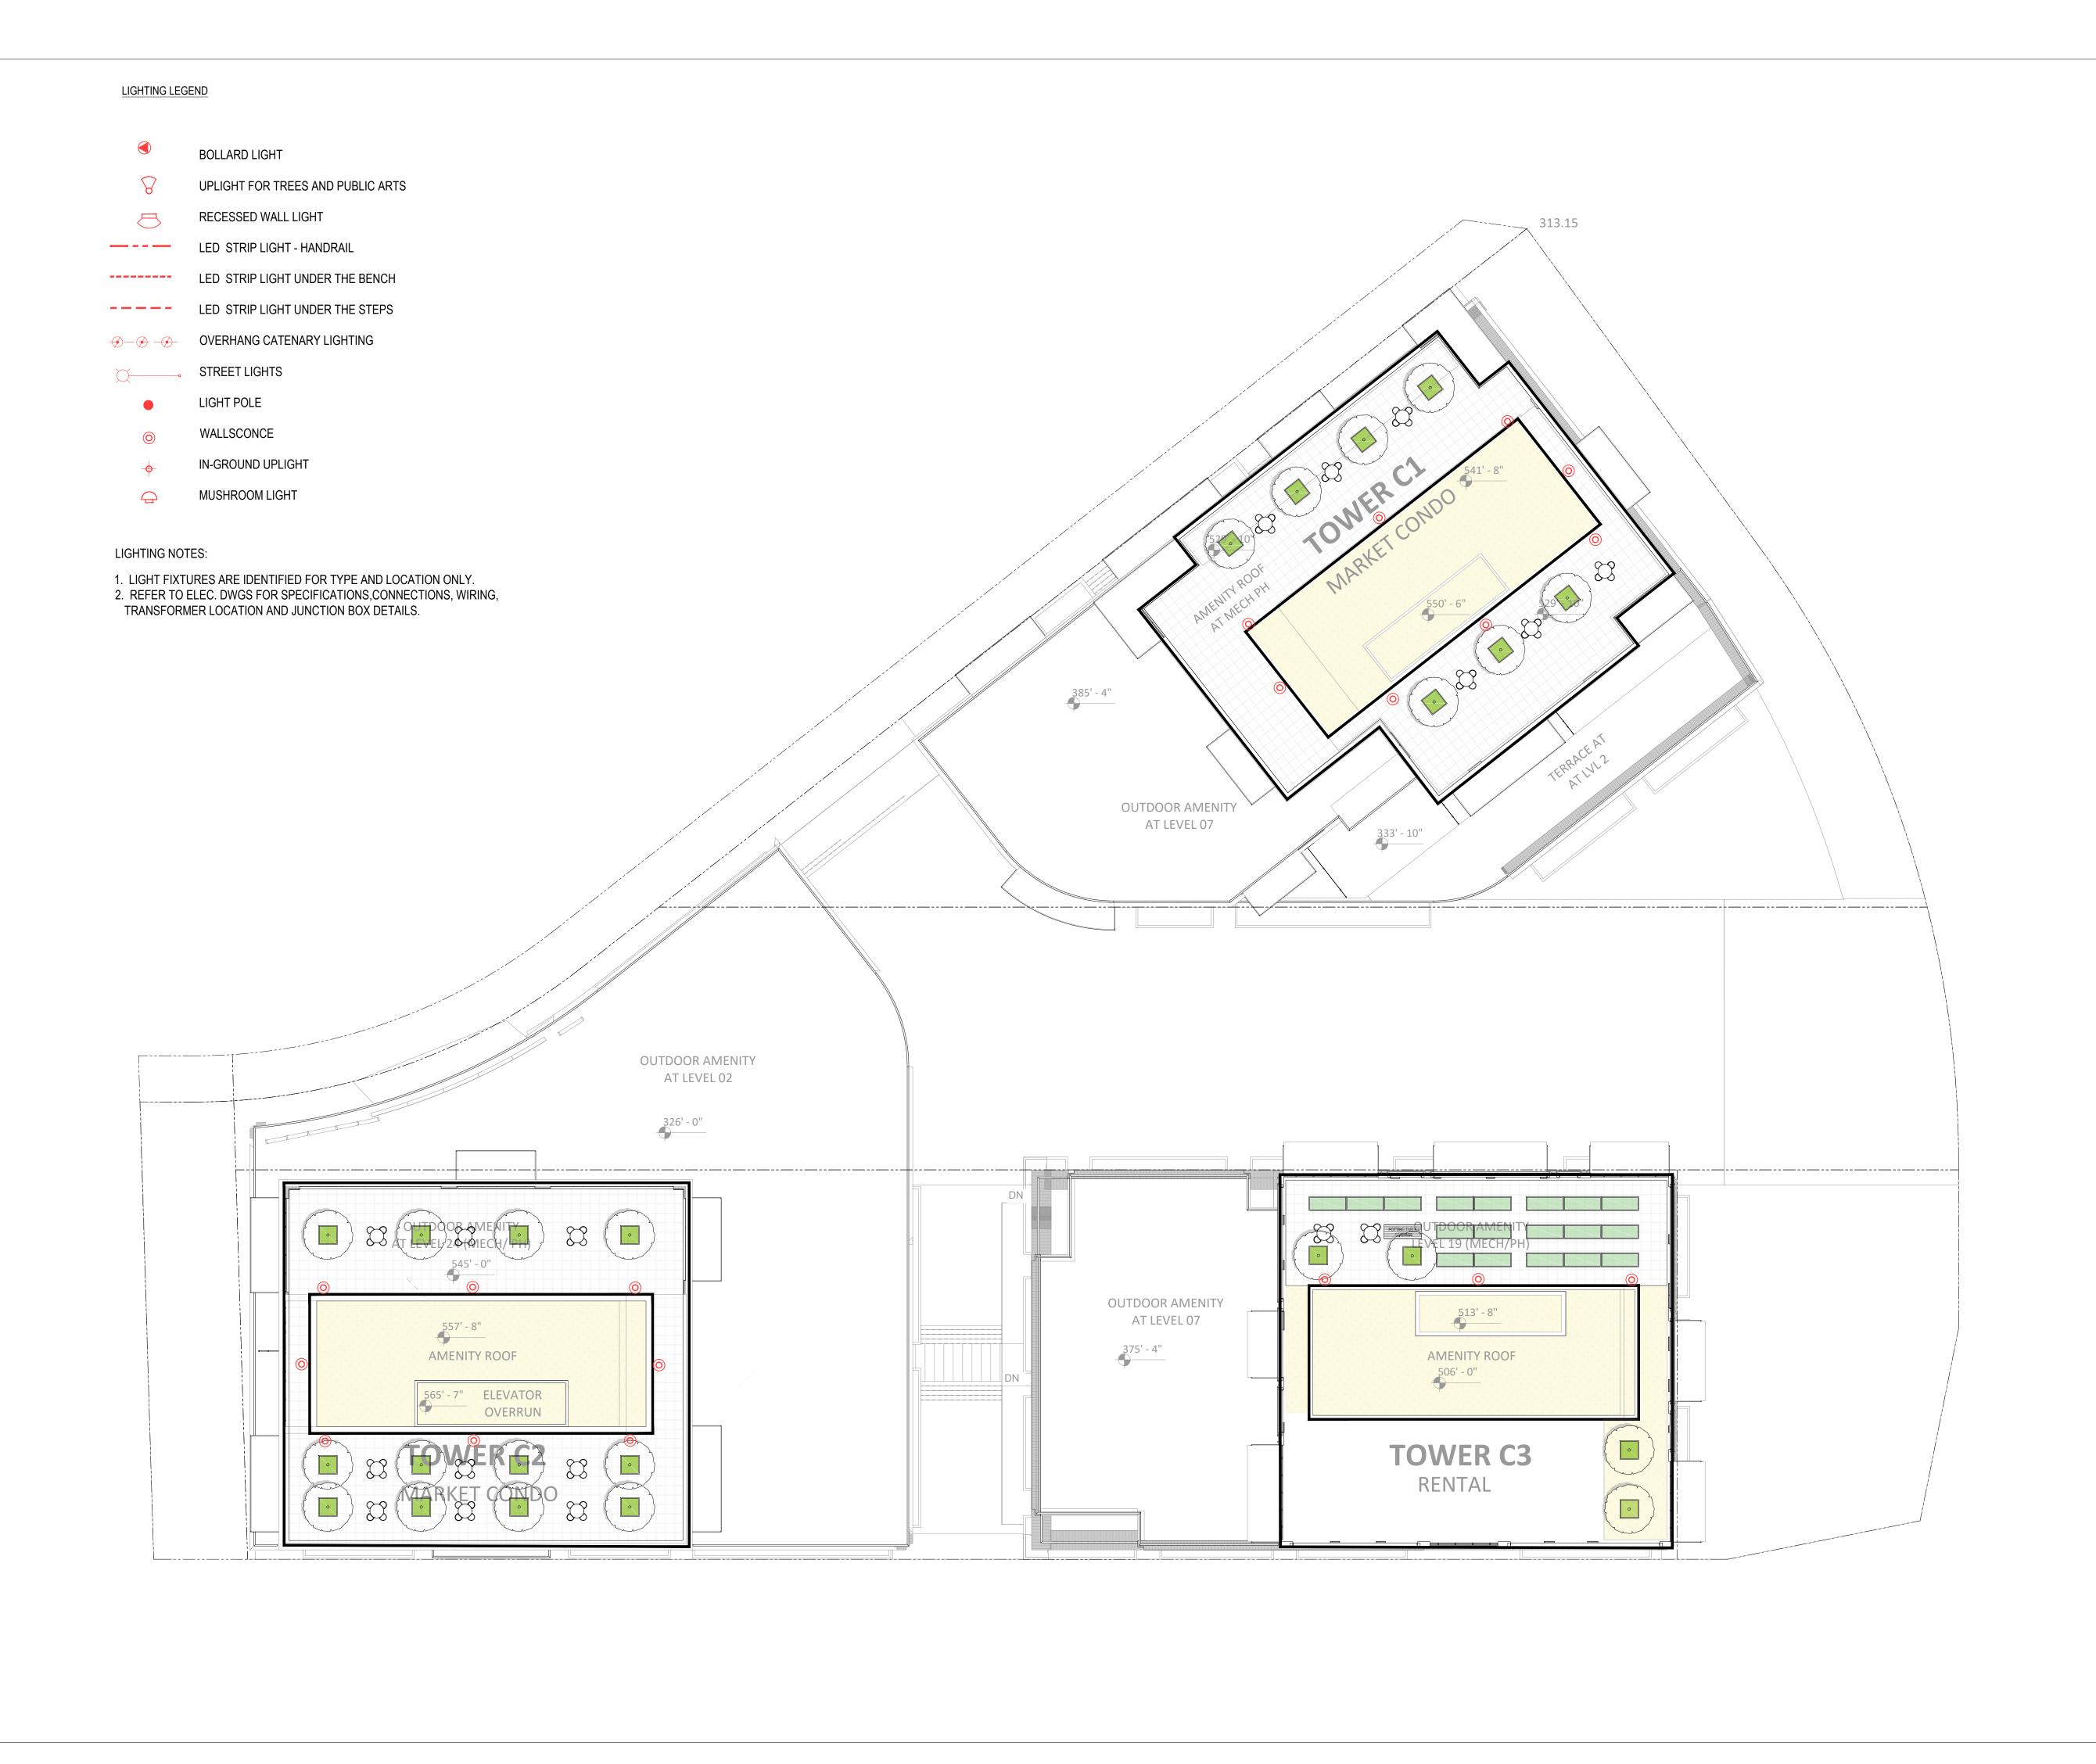

PROJECT
OAKRIDGE TRANSIT CENTER
(OTC) PHASE 1- PARCEL C
949 W41ST AVENUE, VANCOUVER

PROJECT NO:
2225 (PFS#18001)

DRAWN BY: CHECKED BY:
LL

PROJECT MGR: APPROVED BY:
LL

SCALE: 1/16" = 1'-0"

SHEET TITLE
LIGHTING PLAN
- ROOF TOP

SHEET NUMBER

L8.04