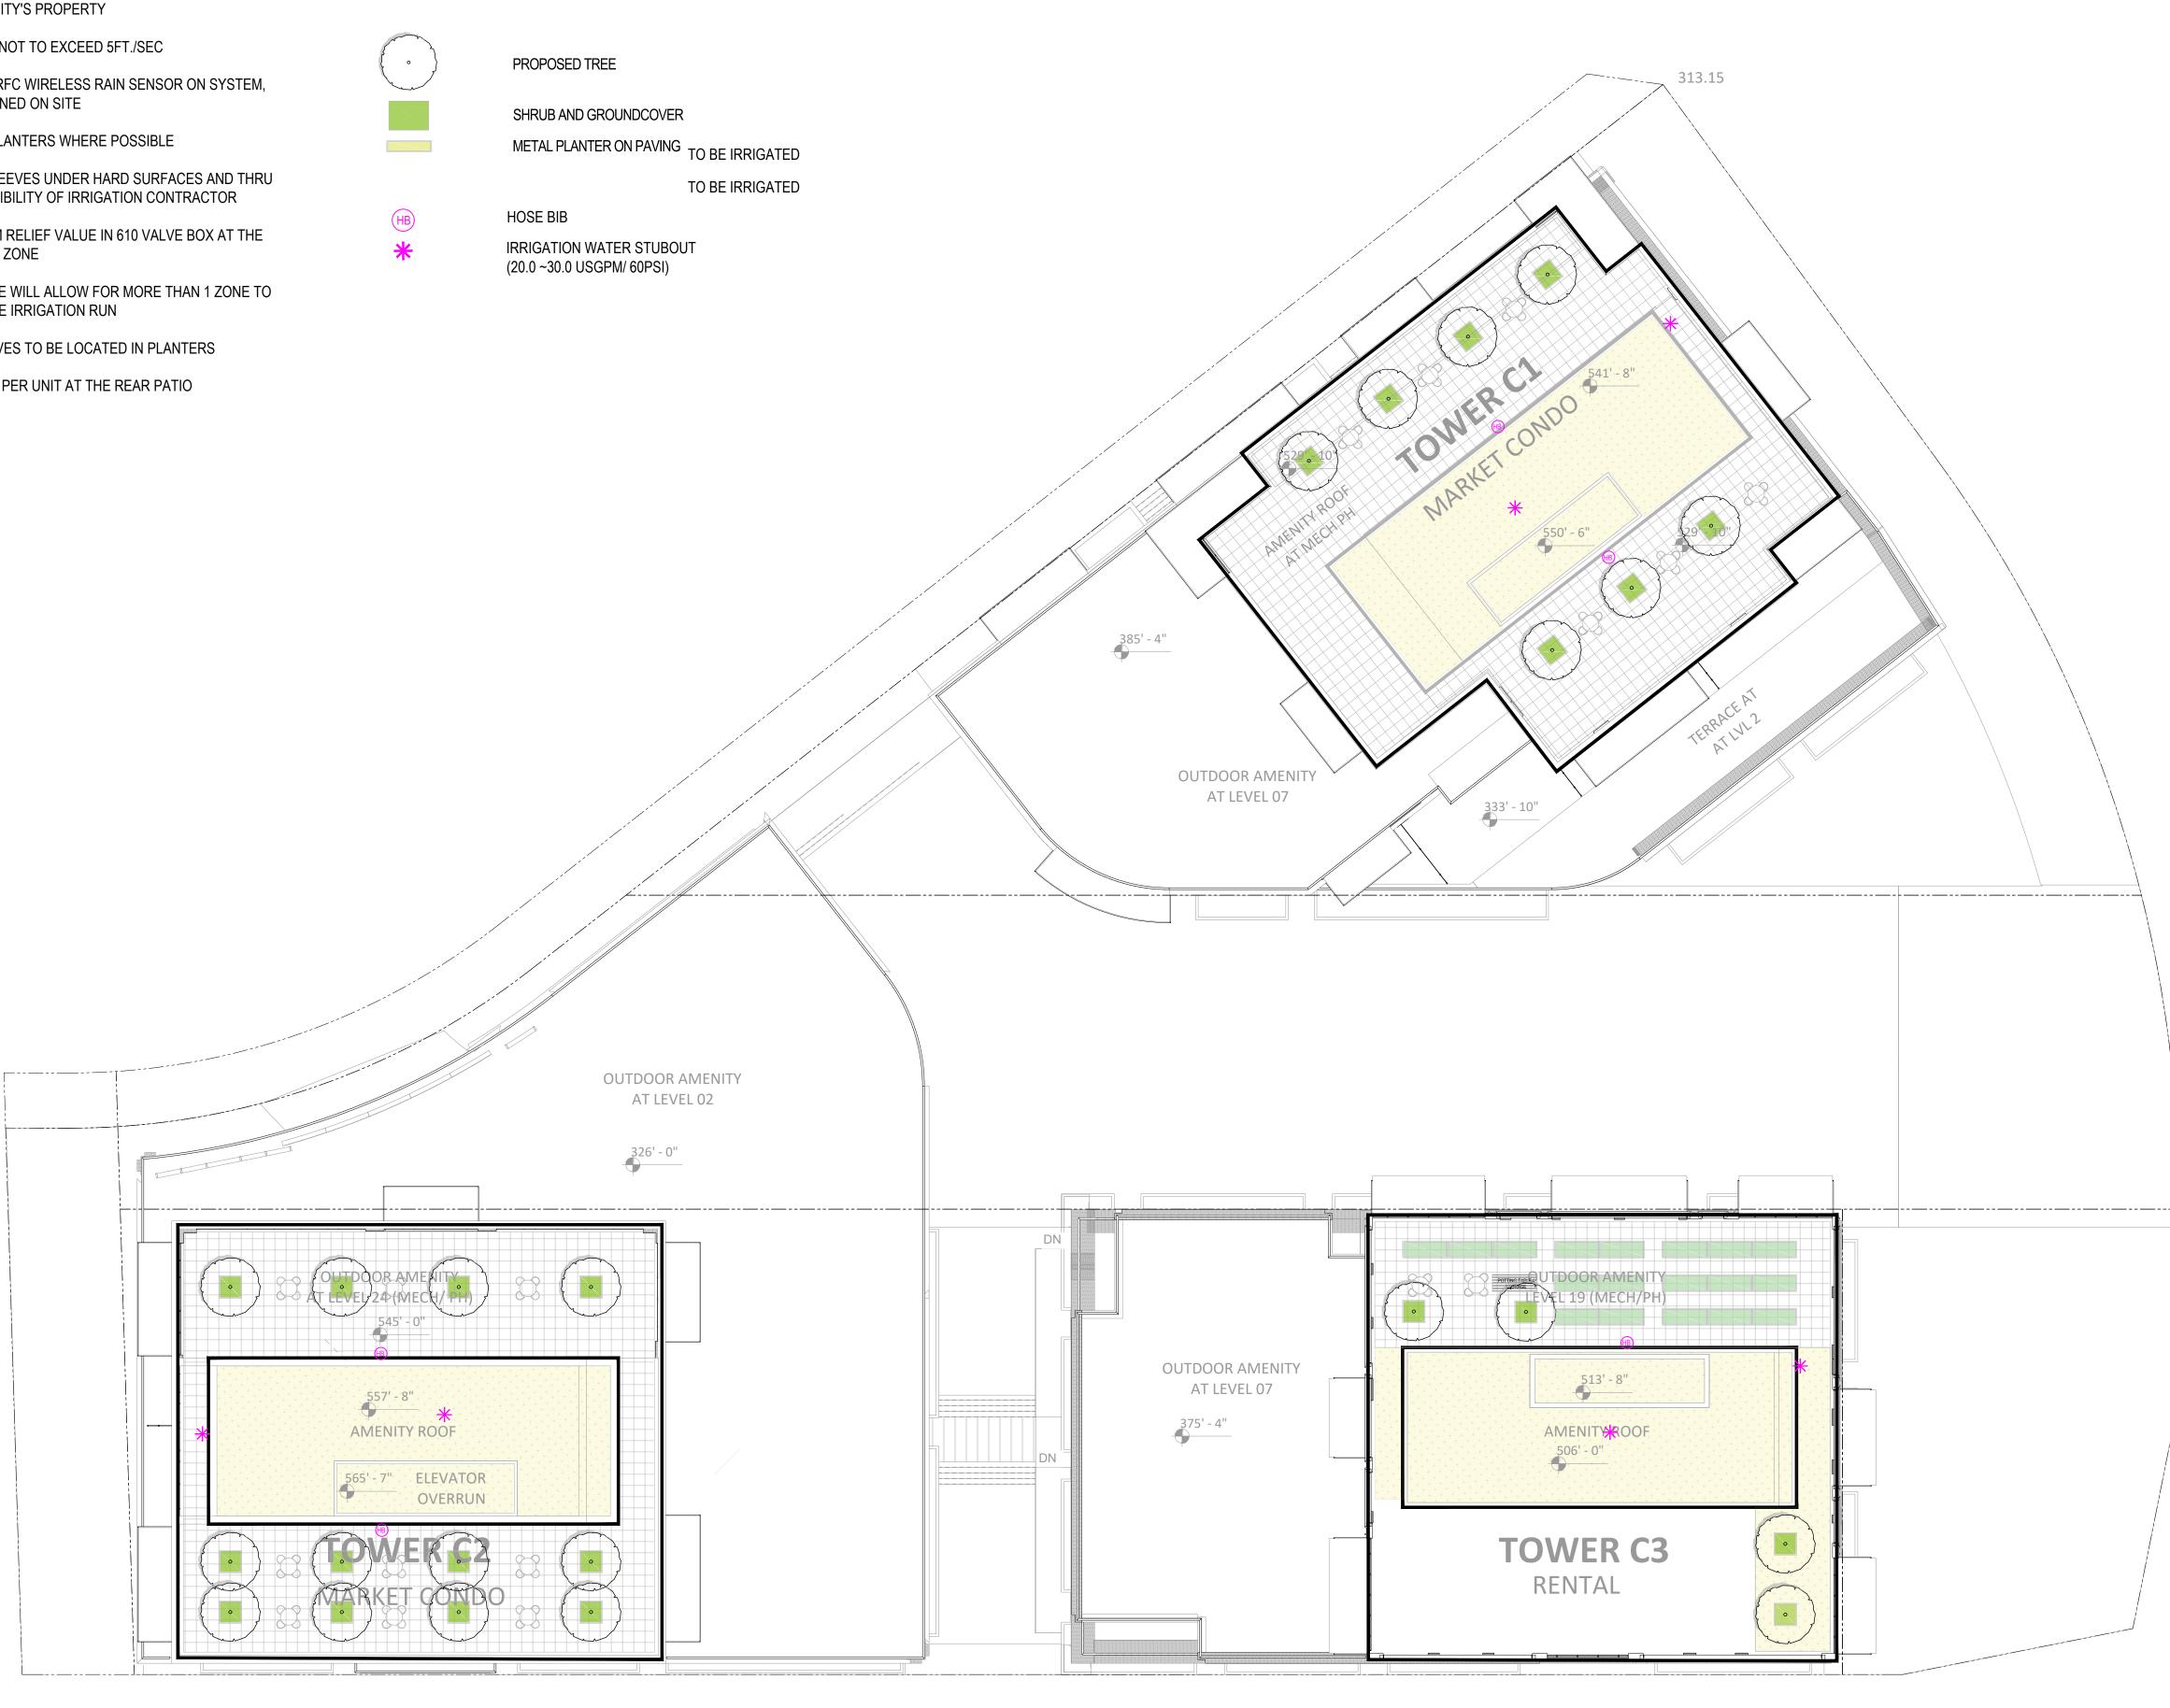

PROJECT
OAKRIDGE TRANSIT CENTER
(OTC) PHASE 1- PARCEL C
949 W41ST AVENUE, VANCOUVER

PROJECT NO:
2225 (PFS#18001)

DRAWN BY: CHECKED BY:
JL LL

PROJECT MGR: APPROVED BY:
LL LL

SCALE: 1/16" = 1'-0"

SHEET TITLE

IRRIGATION PLAN -ROOF TOP

SHEET NUMBER

L7.04

COPYRIGHT

This drawing has been prepared solely for the intended use, thus any reproduction or distribution for any purpose other than authorized by Arcadis is forbidden. Written dimensions shall have precedence over scaled dimensions.