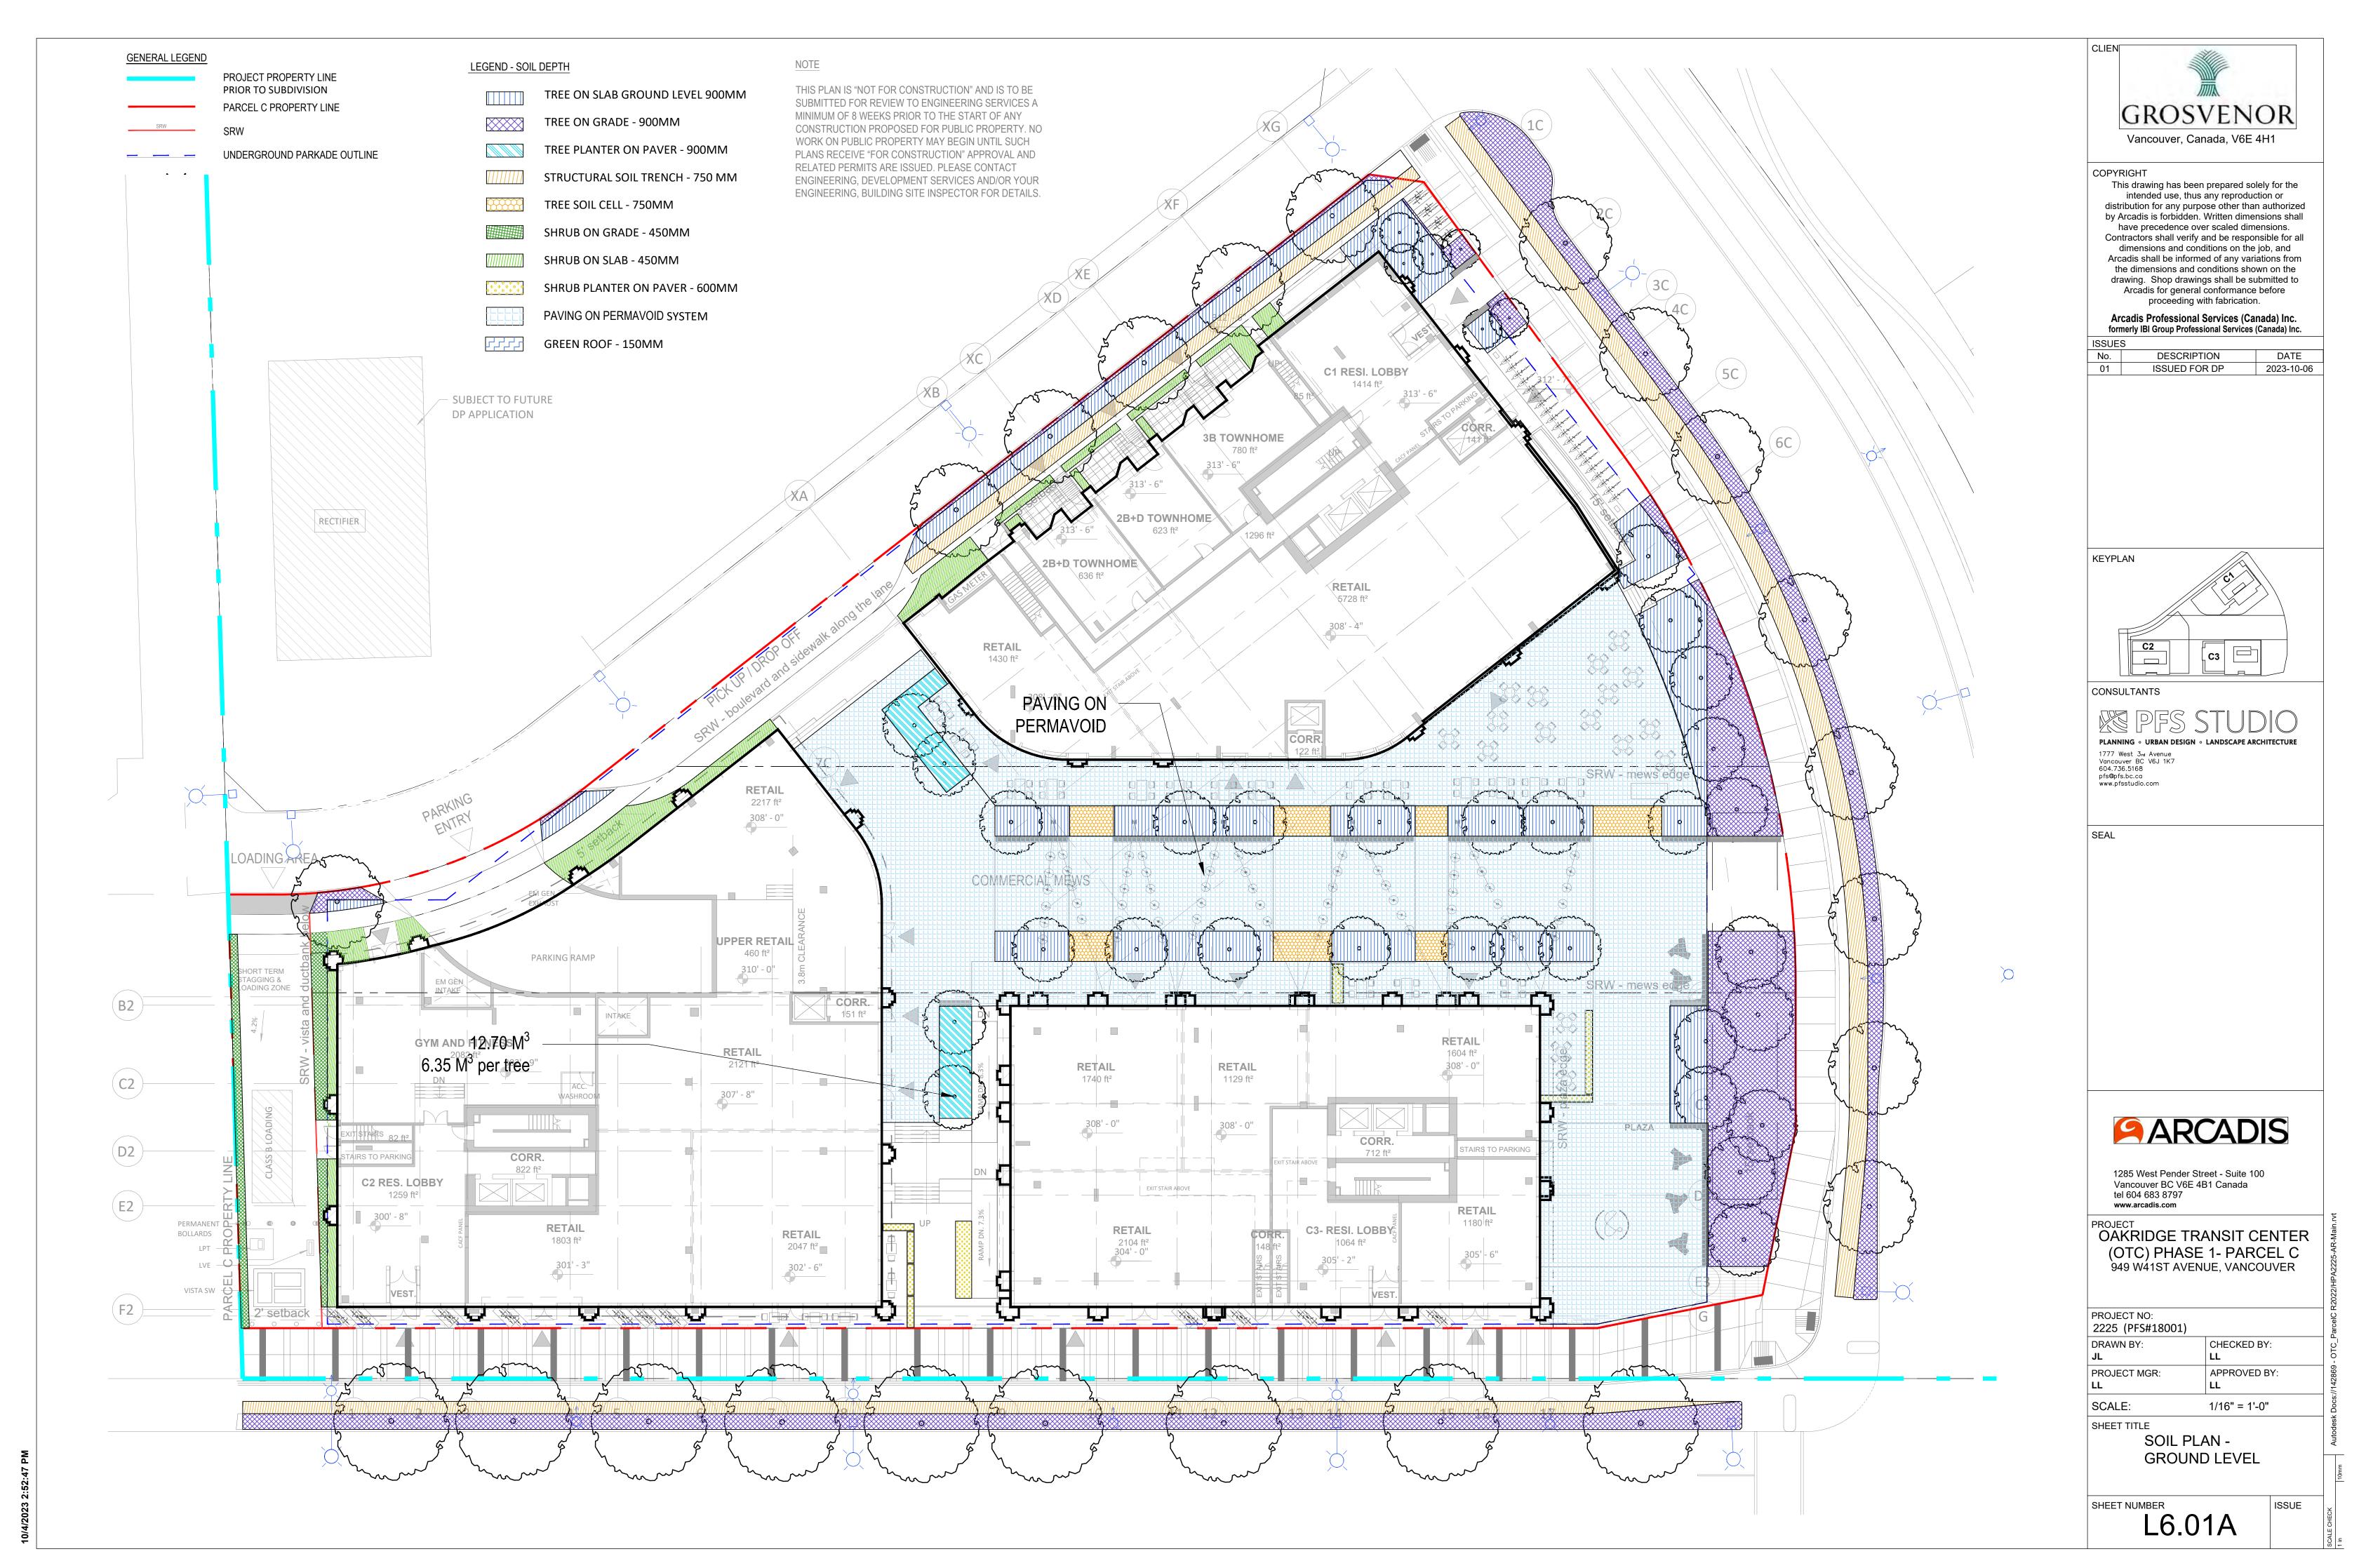

PROJECT NO: 2225 (PFS#18001) DRAWN BY: CHECKED BY: PROJECT MGR: APPROVED BY:

SCALE:

1/16" = 1'-0" SHEET TITLE SOIL PLAN -

**ROOF TOP** SHEET NUMBER

L6.04A

COPYRIGHT
This drawin

This drawing has been prepared solely for the intended use, thus any reproduction or distribution for any purpose other than authorized by Arcadis is forbidden. Written dimensions shall have precedence over scaled dimensions. Contractors shall verify and be responsible for all dimensions and conditions on the job, and Arcadis shall be informed of any variations from the dimensions and conditions shown on the drawing. Shop drawings shall be submitted to Arcadis for general conformance before proceeding with fabrication.