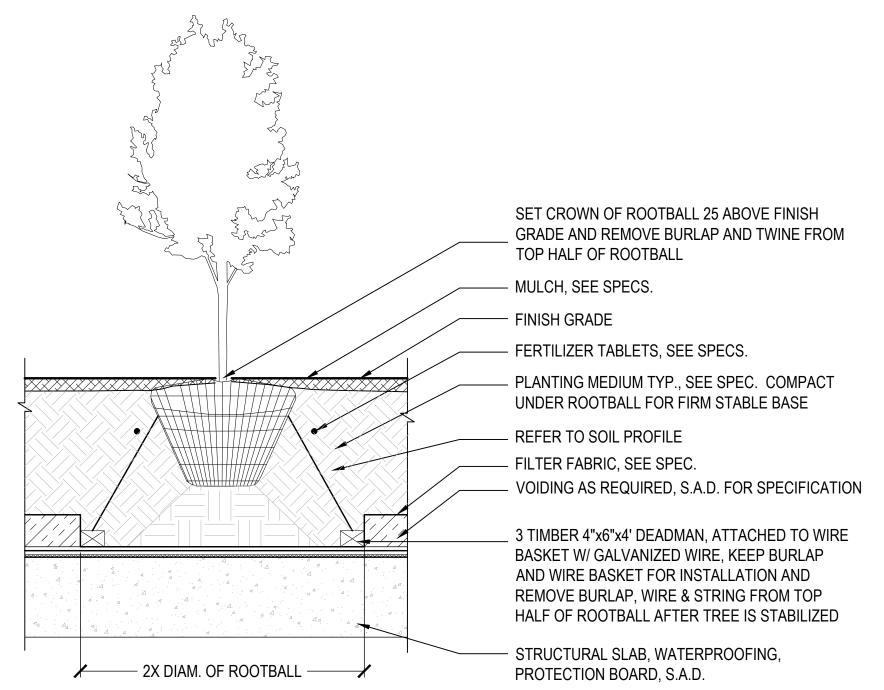

L9.03

1285 West Pender Street - Suite 100 Vancouver BC V6E 4B1 Canada tel 604 683 8797 www.arcadis.com

OAKRIDGE TRANSIT CENTER (OTC) PHASE 1- PARCEL C 949 W41ST AVENUE, VANCOUVER

PROJECT NO: 2225 (PFS#18001) DRAWN BY: CHECKED BY: PROJECT MGR: APPROVED BY: SCALE: **AS SHOWN** SHEET TITLE LANDSCAPE DETAILS - PLANTING ISSUE

L10.01

COPYRIGHT
This drawing

This drawing has been prepared solely for the intended use, thus any reproduction or distribution for any purpose other than authorized by Arcadis is forbidden. Written dimensions shall have precedence over scaled dimensions.