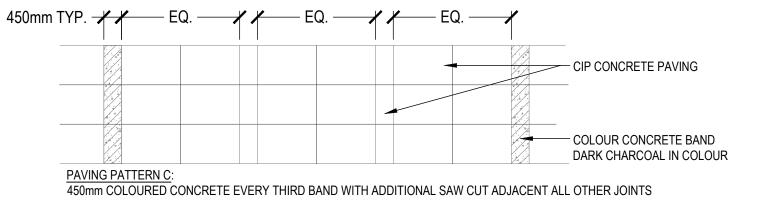

SHEET NUMBER

L10.02

- CONSTRUCT ALL CONTROL JOINTS AT CONSISTENT WIDTH. - CUT JOINTS BEFORE RANDOM CRACKING OCCURS. - CONFIRM ALL CONSTRUCTION JOINTS & SAW CUTS WITH PFS PRIOR TO COMMENCING RELATED WORK. SPACE AT 10' MAX. REFER TO LAYOUT PLAN.

- SCALE: 1"=1'

COPYRIGHT This drawing has been prepared solely for the intended use, thus any reproduction or distribution for any purpose other than authorized by Arcadis is forbidden. Written dimensions shall have precedence over scaled dimensions. Contractors shall verify and be responsible for all dimensions and conditions on the job, and Arcadis shall be informed of any variations from the dimensions and conditions shown on the drawing. Shop drawings shall be submitted to Arcadis for general conformance before