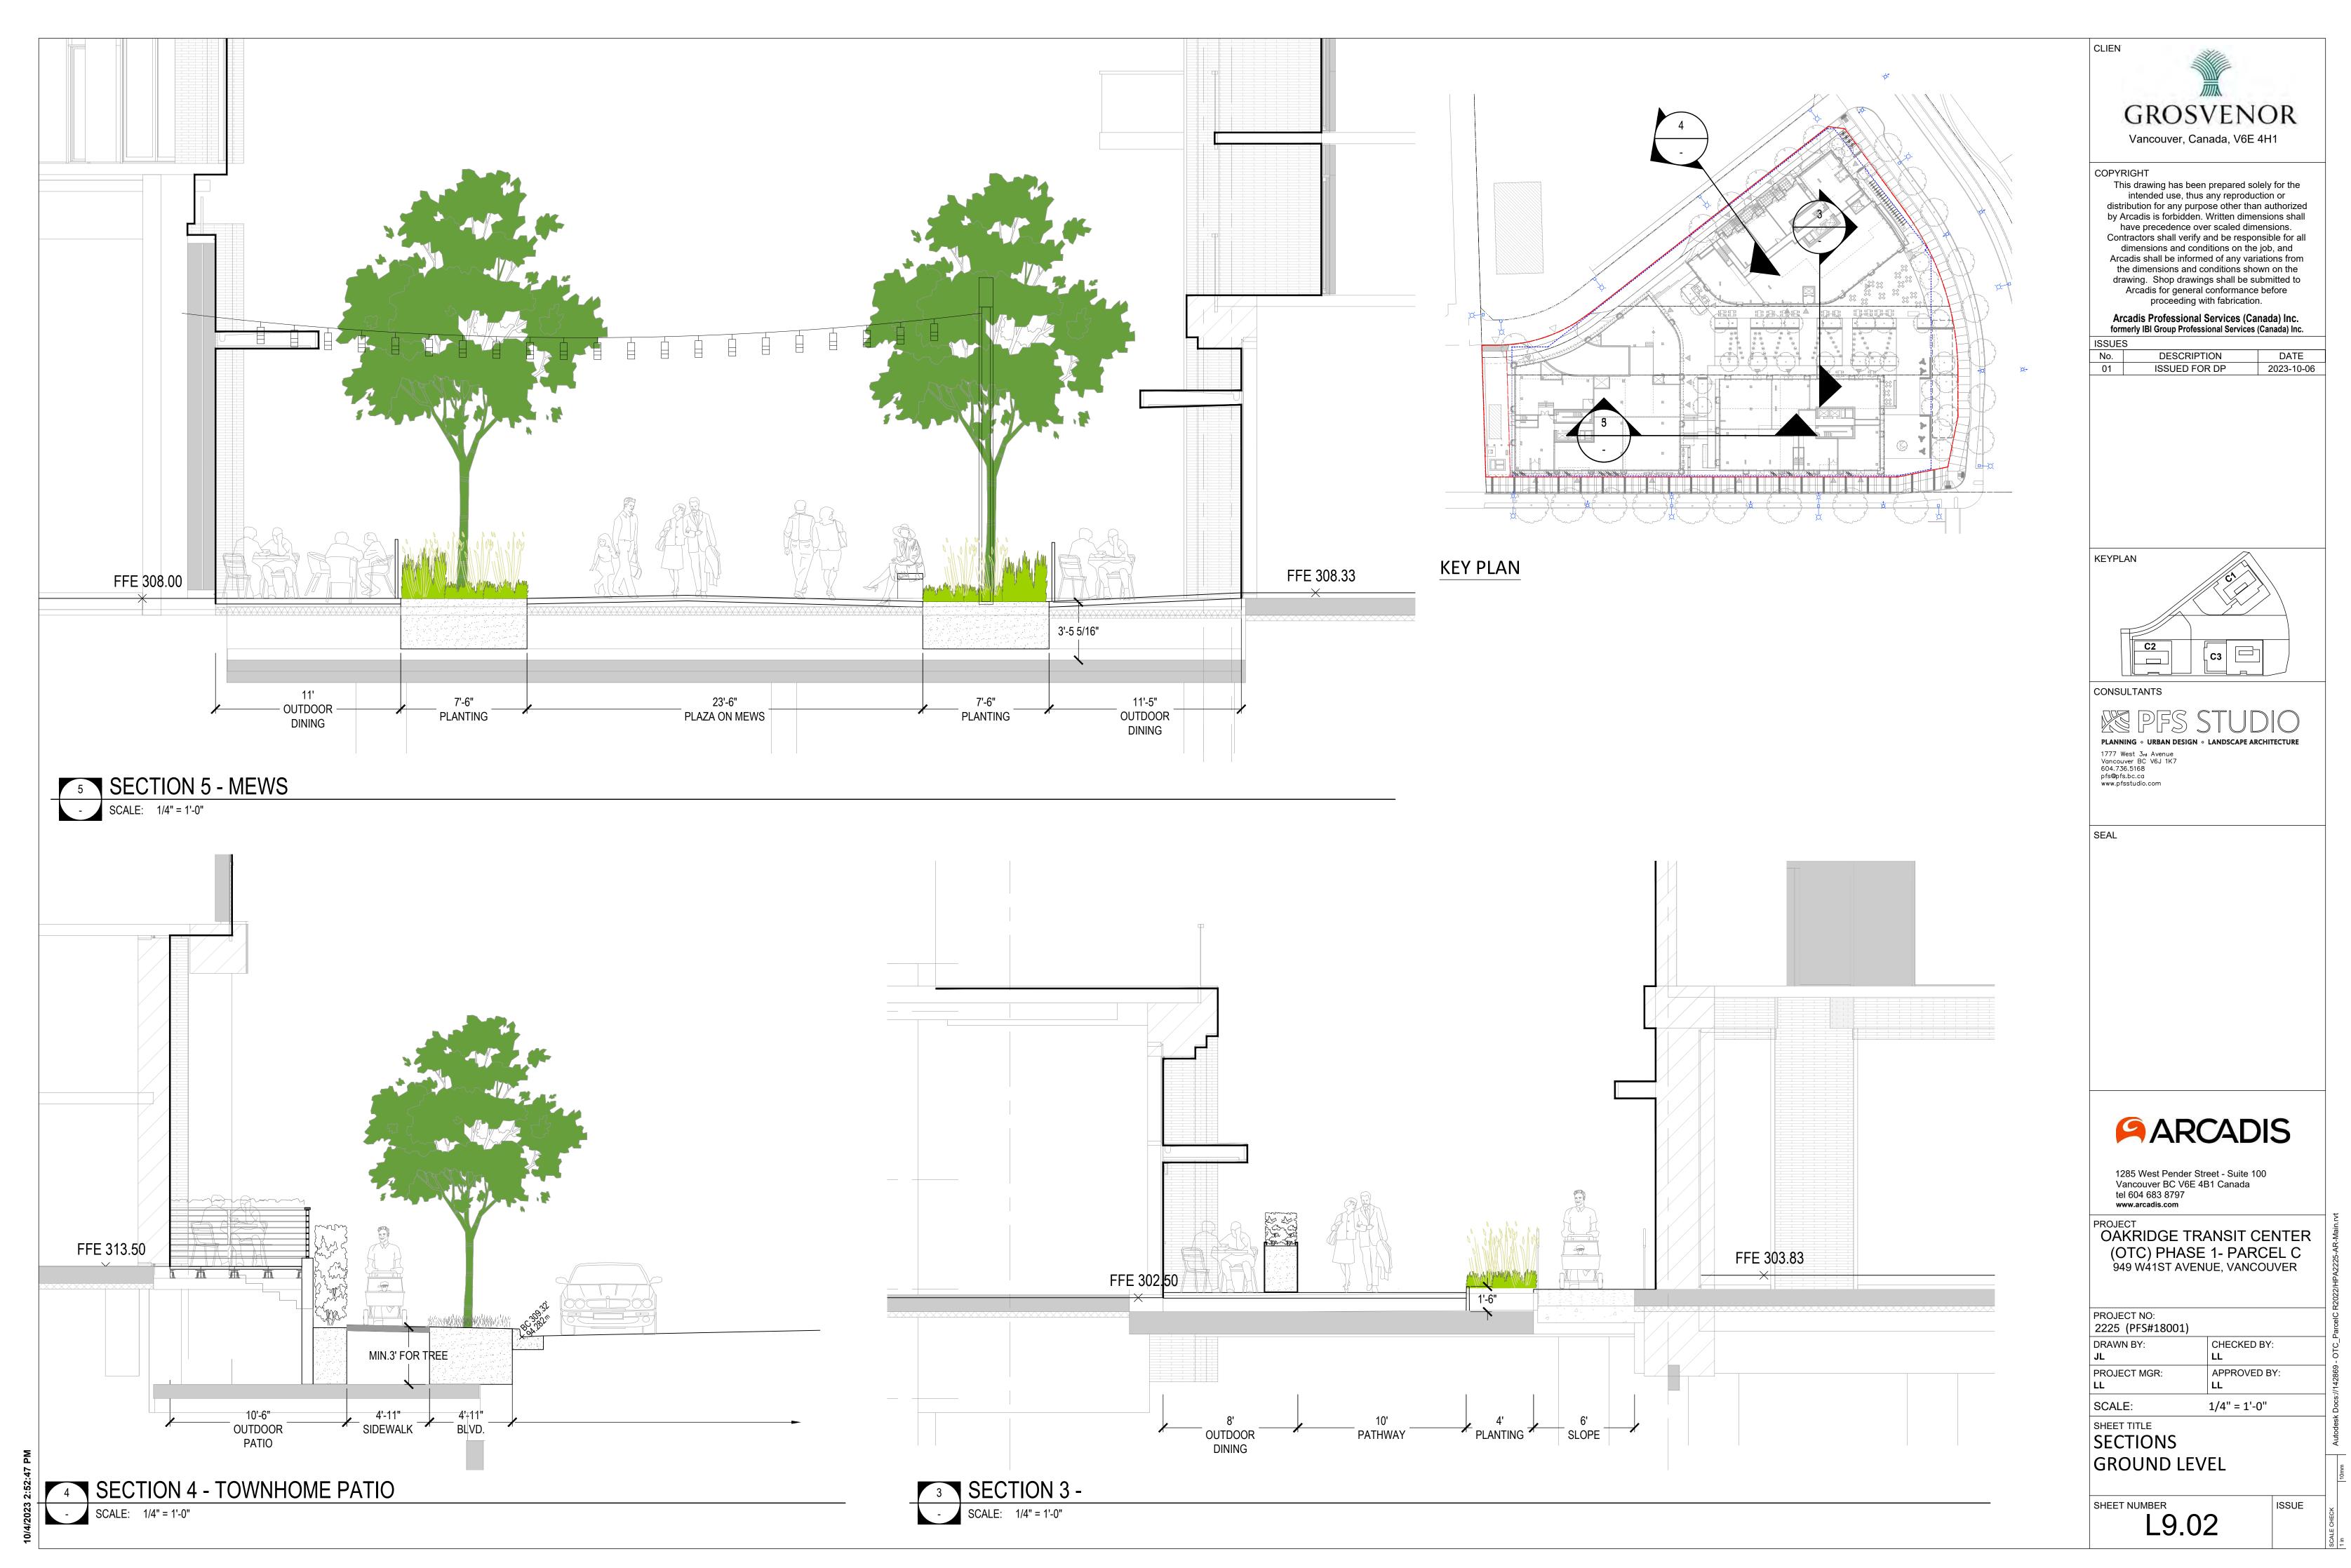

OAKRIDGE TRANSIT CENTER
(OTC) PHASE 1- PARCEL C
949 W41ST AVENUE, VANCOUVER

PROJECT NO:
2225 (PFS#18001)

DRAWN BY: CHECKED BY:
LL

PROJECT MGR: APPROVED BY:
LL

SCALE: 1/4" = 1'-0"

SHEET TITLE
SECTIONS

UPPER LEVEL

L9.03

1285 West Pender Street - Suite 100 Vancouver BC V6E 4B1 Canada tel 604 683 8797 www.arcadis.com

OAKRIDGE TRANSIT CENTER (OTC) PHASE 1- PARCEL C 949 W41ST AVENUE, VANCOUVER

PROJECT NO: 2225 (PFS#18001) DRAWN BY: CHECKED BY: PROJECT MGR: APPROVED BY: SCALE: **AS SHOWN** SHEET TITLE LANDSCAPE DETAILS - PLANTING ISSUE