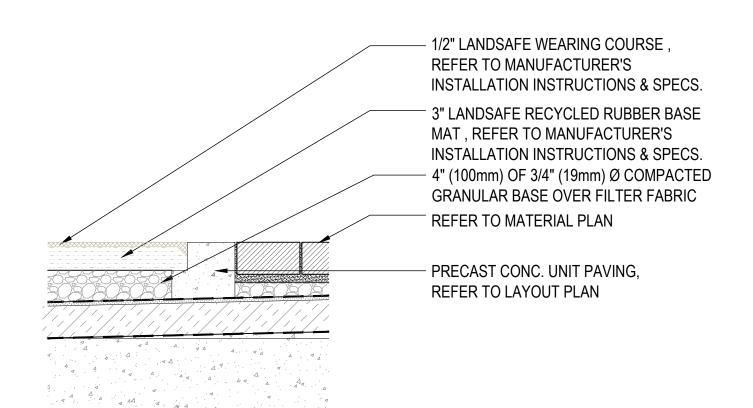

SHEET NUMBER

L10.02

- CONSTRUCT ALL CONTROL JOINTS AT CONSISTENT WIDTH. - CUT JOINTS BEFORE RANDOM CRACKING OCCURS. - CONFIRM ALL CONSTRUCTION JOINTS & SAW CUTS WITH PFS PRIOR TO COMMENCING RELATED WORK. SPACE AT 10' MAX. REFER TO LAYOUT PLAN.

- SCALE: 1"=1'

COPYRIGHT This drawing has been prepared solely for the intended use, thus any reproduction or distribution for any purpose other than authorized by Arcadis is forbidden. Written dimensions shall have precedence over scaled dimensions. Contractors shall verify and be responsible for all dimensions and conditions on the job, and Arcadis shall be informed of any variations from the dimensions and conditions shown on the drawing. Shop drawings shall be submitted to Arcadis for general conformance before