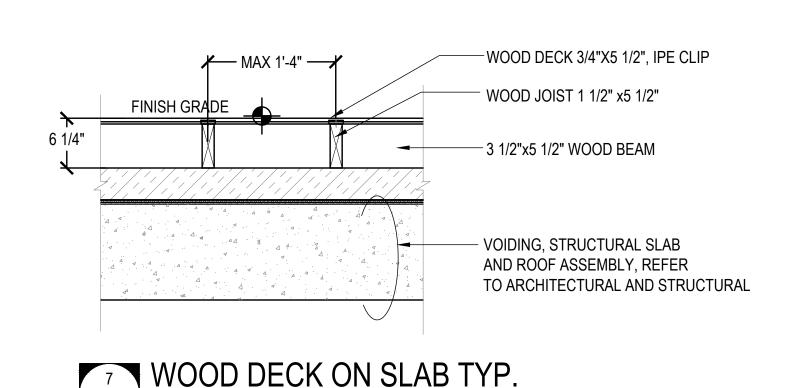

te 100 Vancouver BC V6E 4B1 Canada tel 604 683 8797 www.arcadis.com

OAKRIDGE TRANSIT CENTER (OTC) PHASE 1- PARCEL C 949 W41ST AVENUE, VANCOUVER

| PROJECT NO: 2225 (PFS#18001)             |              |  |
|------------------------------------------|--------------|--|
| DRAWN BY:<br>JL                          | CHECKED BY:  |  |
| PROJECT MGR:                             | APPROVED BY: |  |
| SCALE:                                   | AS SHOWN     |  |
| SHEET TITLE LANDSCAPE DETAILS - PLANTING |              |  |

SHEET NUMBER

L10.02















- CONSTRUCT ALL CONTROL JOINTS AT CONSISTENT WIDTH. - CUT JOINTS BEFORE RANDOM CRACKING OCCURS. - CONFIRM ALL CONSTRUCTION JOINTS & SAW CUTS WITH PFS PRIOR TO COMMENCING RELATED WORK. SPACE AT 10' MAX. REFER TO LAYOUT PLAN.





















- SCALE: 1"=1'











COPYRIGHT This drawing has been prepared solely for the intended use, thus any reproduction or distribution for any purpose other than authorized by Arcadis is forbidden. Written dimensions shall have precedence over scaled dimensions. Contractors shall verify and be responsible for all dimensions and conditions on the job, and Arcadis shall be informed of any variations from the dimensions and conditions shown on the drawing. Shop drawings shall be submitted to Arcadis for general conformance before

proceeding with fabrication. Arcadis Professional Services (Canada) Inc. formerly IBI Group Professional Services (Canada) Inc.

| ISSUES |               |            |
|--------|---------------|------------|
| No.    | DESCRIPTION   | DATE       |
| 01     | I