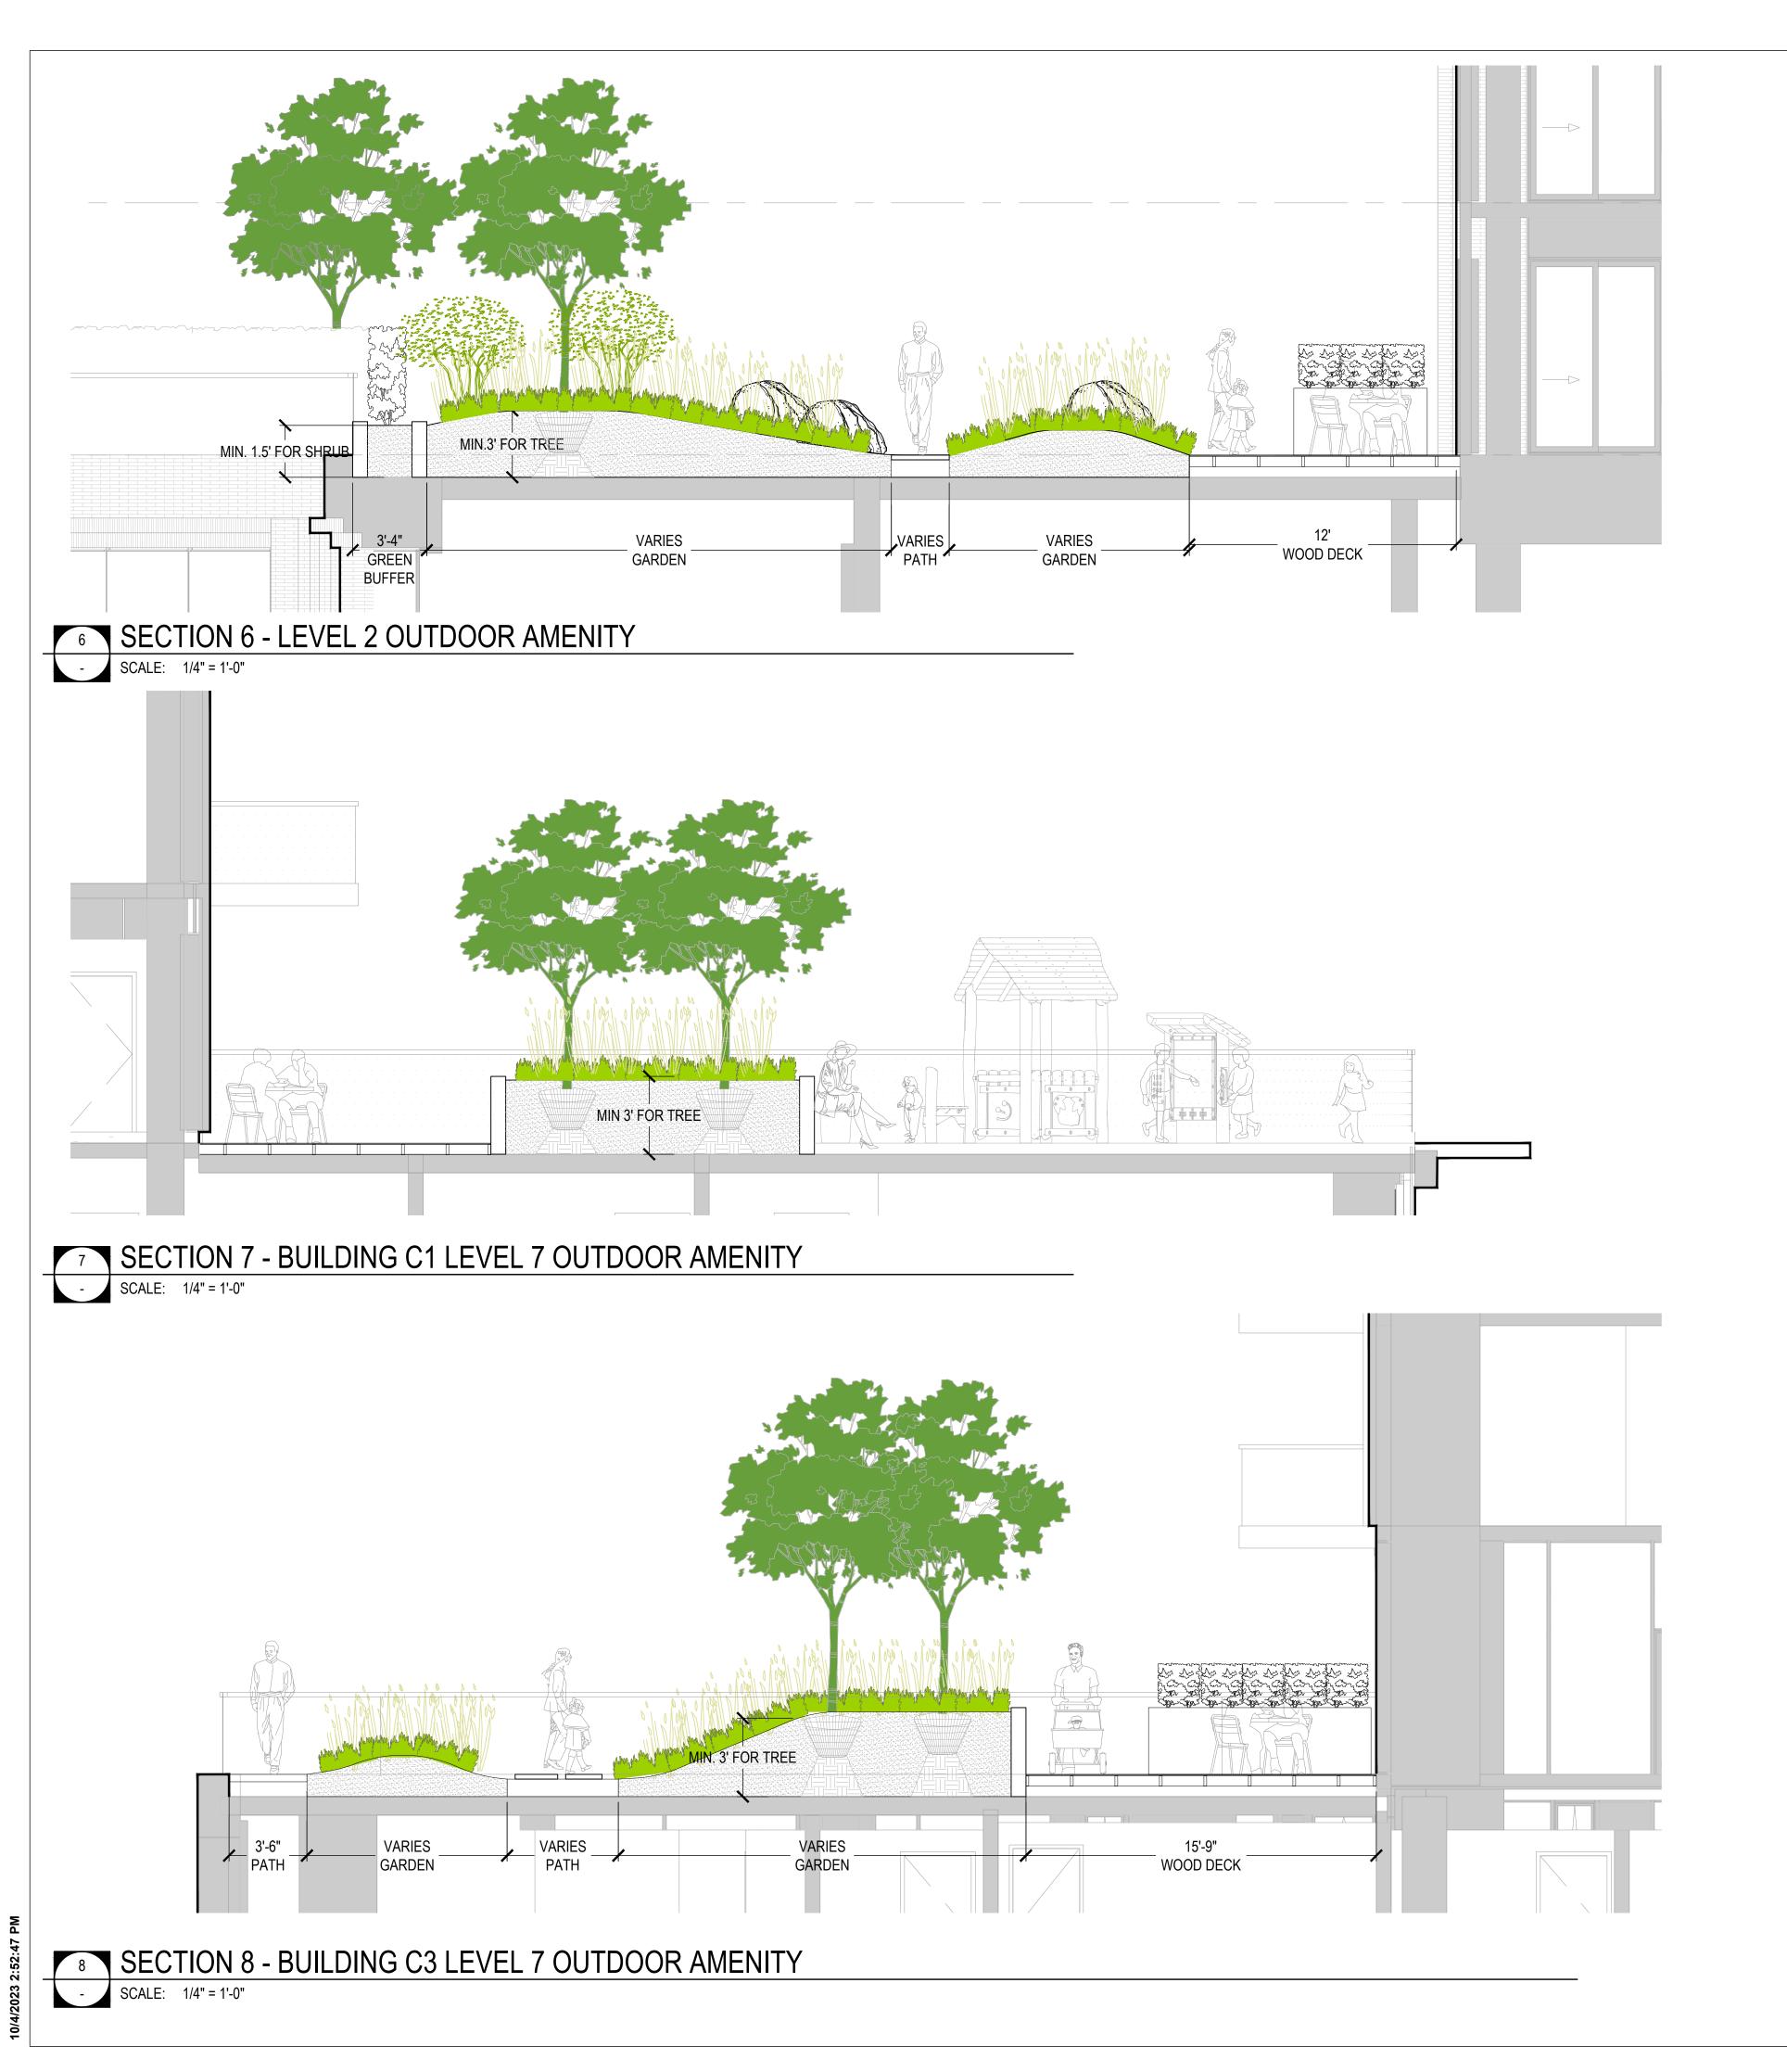

OAKRIDGE TRANSIT CENTER
(OTC) PHASE 1- PARCEL C
949 W41ST AVENUE, VANCOUVER

PROJECT NO:
2225 (PFS#18001)

DRAWN BY: CHECKED BY:
LL

PROJECT MGR: APPROVED BY:
LL

SCALE: 1/4" = 1'-0"

SHEET TITLE
SECTIONS

UPPER LEVEL