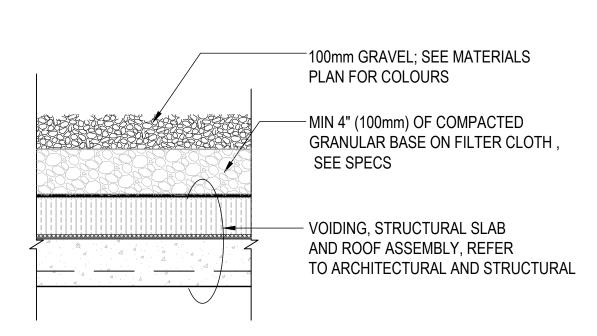

--------|------------|
| 01  | ISSUED FOR DP | 2023-10-06 |



CONSULTANTS

PLANNING • URBAN DESIGN • LANDSCAPE ARCHITECT

1777 West 3rd Avenue
Vancouver BC V6J 1K7
604.736.5168
pfs@pfs.bc.ca
www.pfsstudio.com

S



1285 West Pender Street - Suite 100 Vancouver BC V6E 4B1 Canada tel 604 683 8797 www.arcadis.com

OAKRIDGE TRANSIT CENTER (OTC) PHASE 1- PARCEL C 949 W41ST AVENUE, VANCOUVER

| PROJECT NO: 2225 (PFS#18001)             |              |  |
|------------------------------------------|--------------|--|
| DRAWN BY:<br>JL                          | CHECKED BY:  |  |
| PROJECT MGR:                             | APPROVED BY: |  |
| SCALE:                                   | AS SHOWN     |  |
| SHEET TITLE LANDSCAPE DETAILS - PLANTING |              |  |

SHEET NUMBER

L10.02















- CONSTRUCT ALL CONTROL JOINTS AT CONSISTENT WIDTH. - CUT JOINTS BEFORE RANDOM CRACKING OCCURS. - CONFIRM ALL CONSTRUCTION JOINTS & SAW CUTS WITH PFS PRIOR TO COMMENCING RELATED WORK. SPACE AT 10' MAX. REFER TO LAYOUT PLAN.





















- SCALE: 1"=1'











COPYRIGHT This drawing has been prepared solely for the intended use, thus any reproduction or distribution for any purpose other than authorized by Arcadis is forbidden. Written dimensions shall have precedence over scaled dimensions. Contractors shall verify and be responsible for all dimensions and conditions on the job, and Arcadis shall be informed of any variations from the dimensions and conditions shown on the drawing. Shop drawings shall be submitted to Arcadis for general conformance before

proceeding with