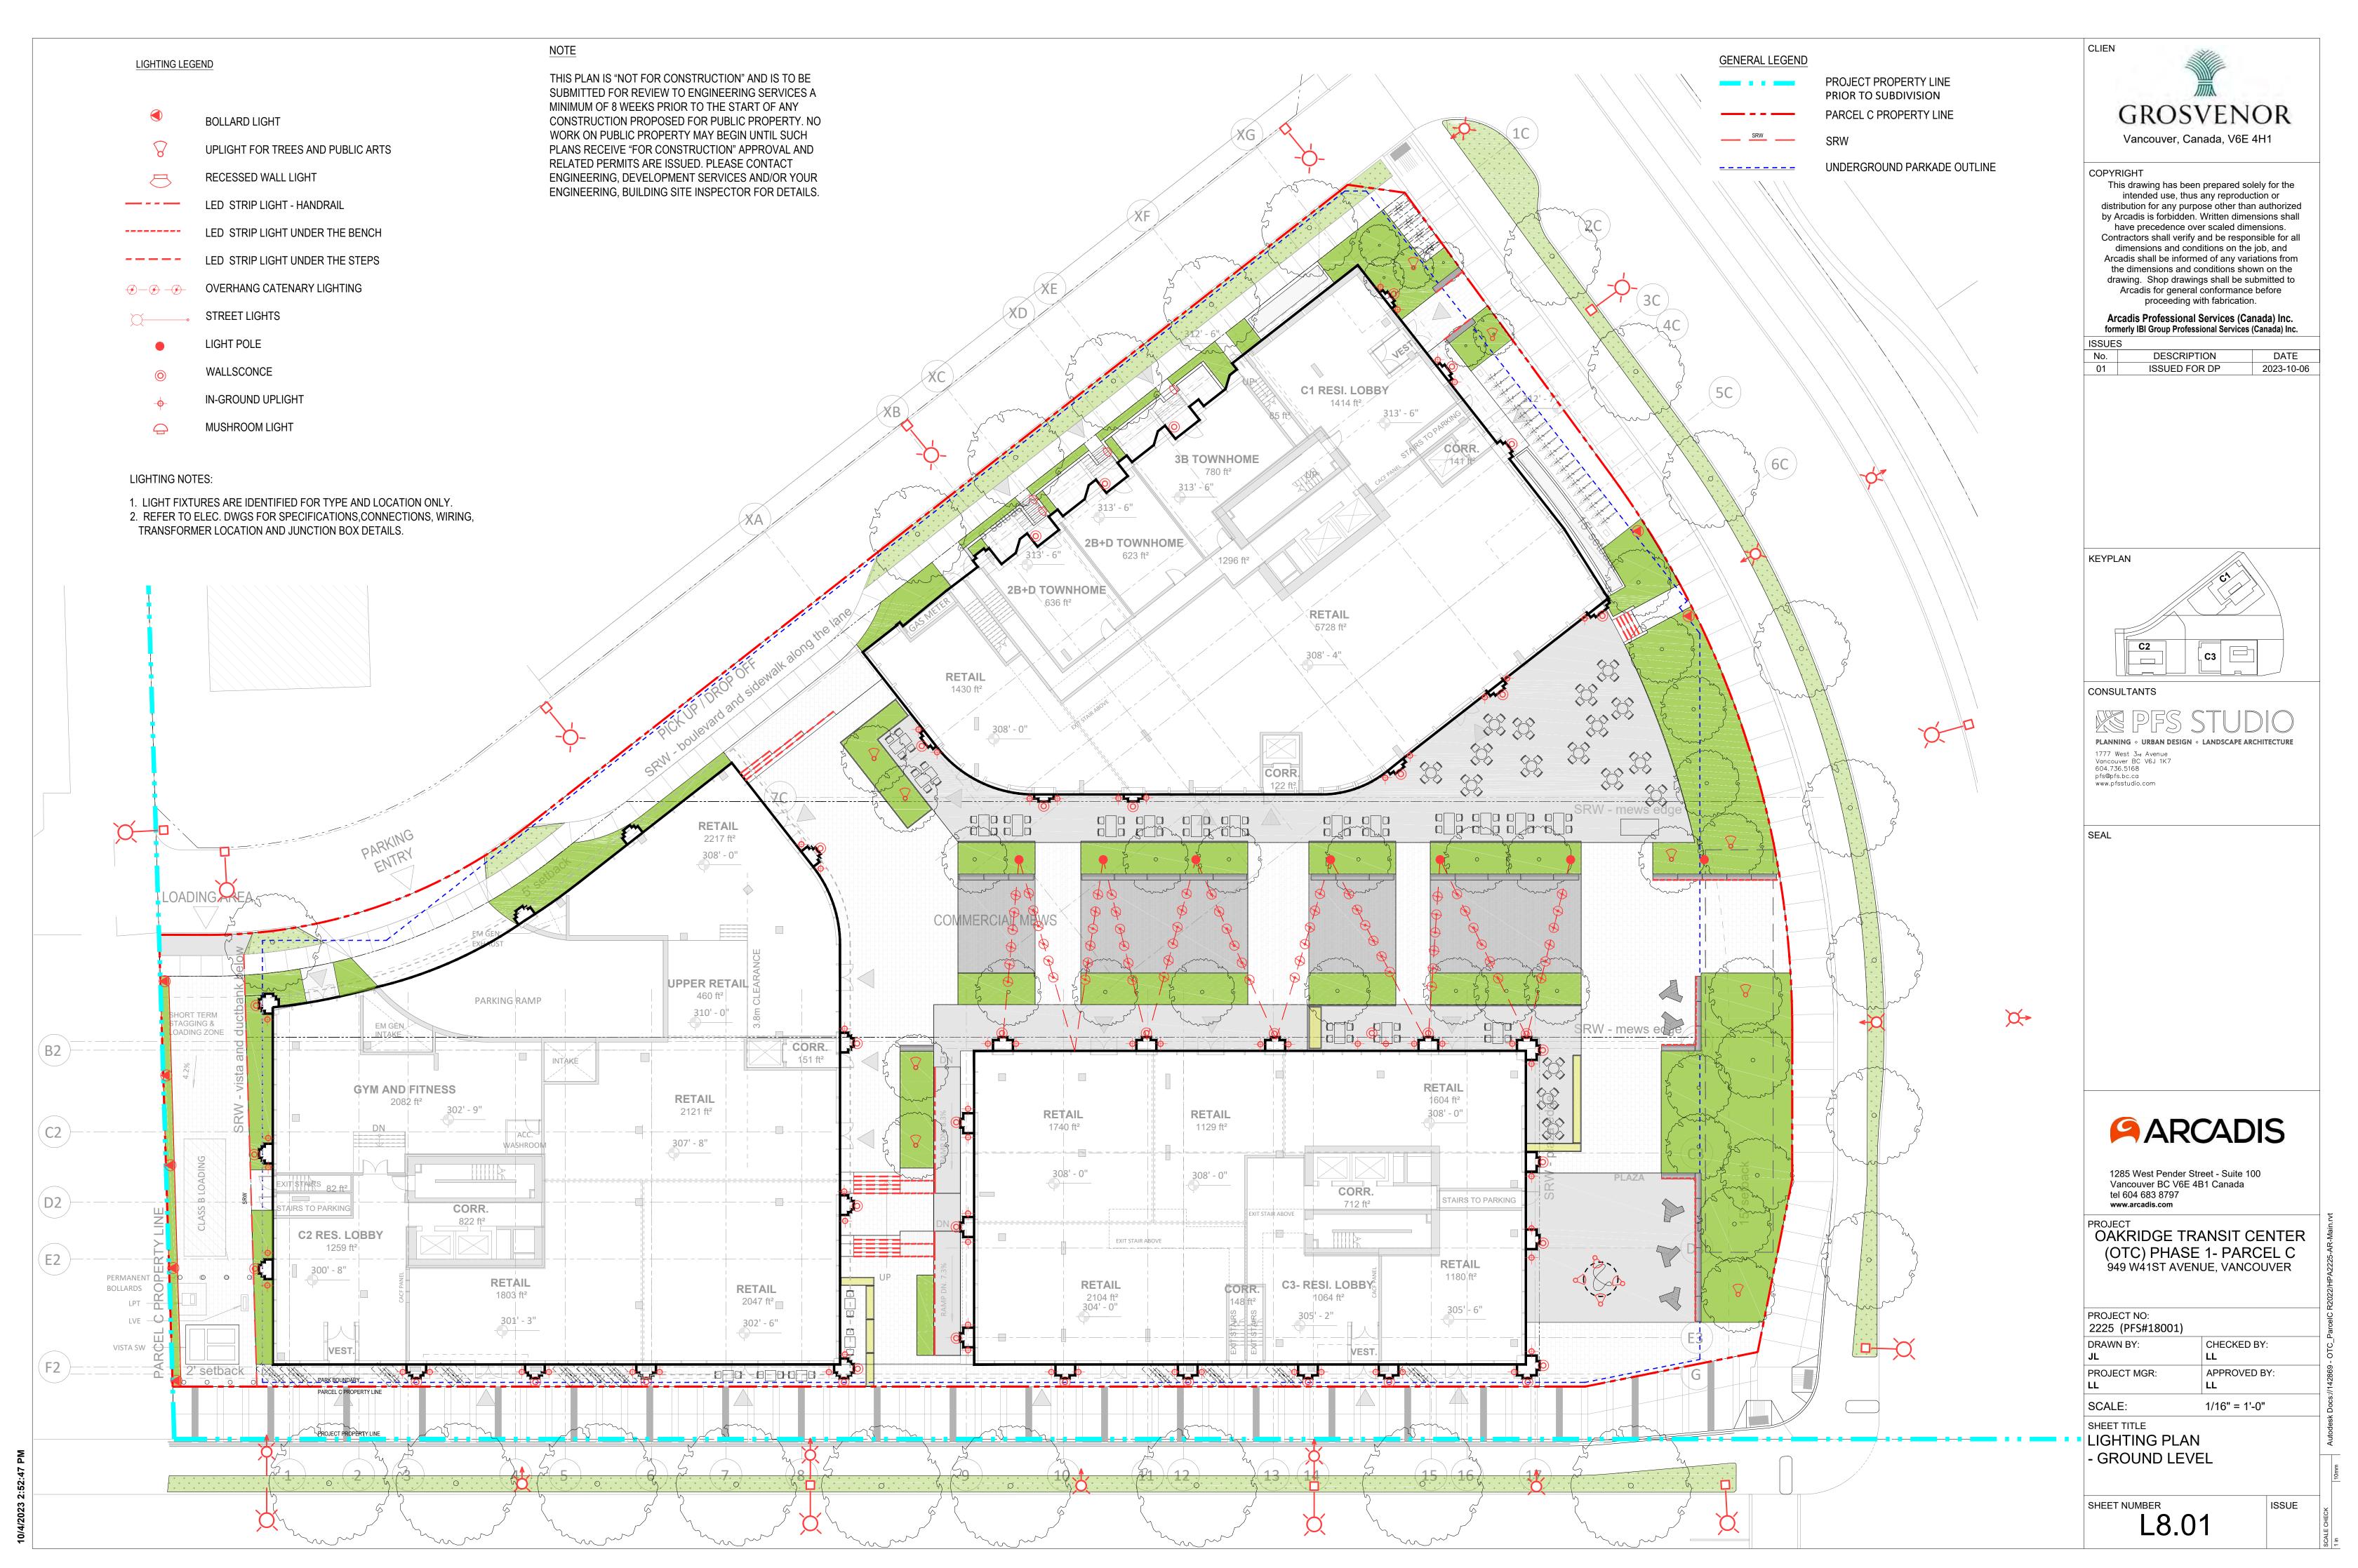

PROJECT
OAKRIDGE TRANSIT CENTER
(OTC) PHASE 1- PARCEL C
949 W41ST AVENUE, VANCOUVER

PROJECT NO:
2225 (PFS#18001)

DRAWN BY: CHECKED BY:
LL

PROJECT MGR: APPROVED BY:
LL

SCALE: 1/16" = 1'-0"

SHEET TITLE
LIGHTING PLAN
- ROOF TOP

SHEET NUMBER

L8.04