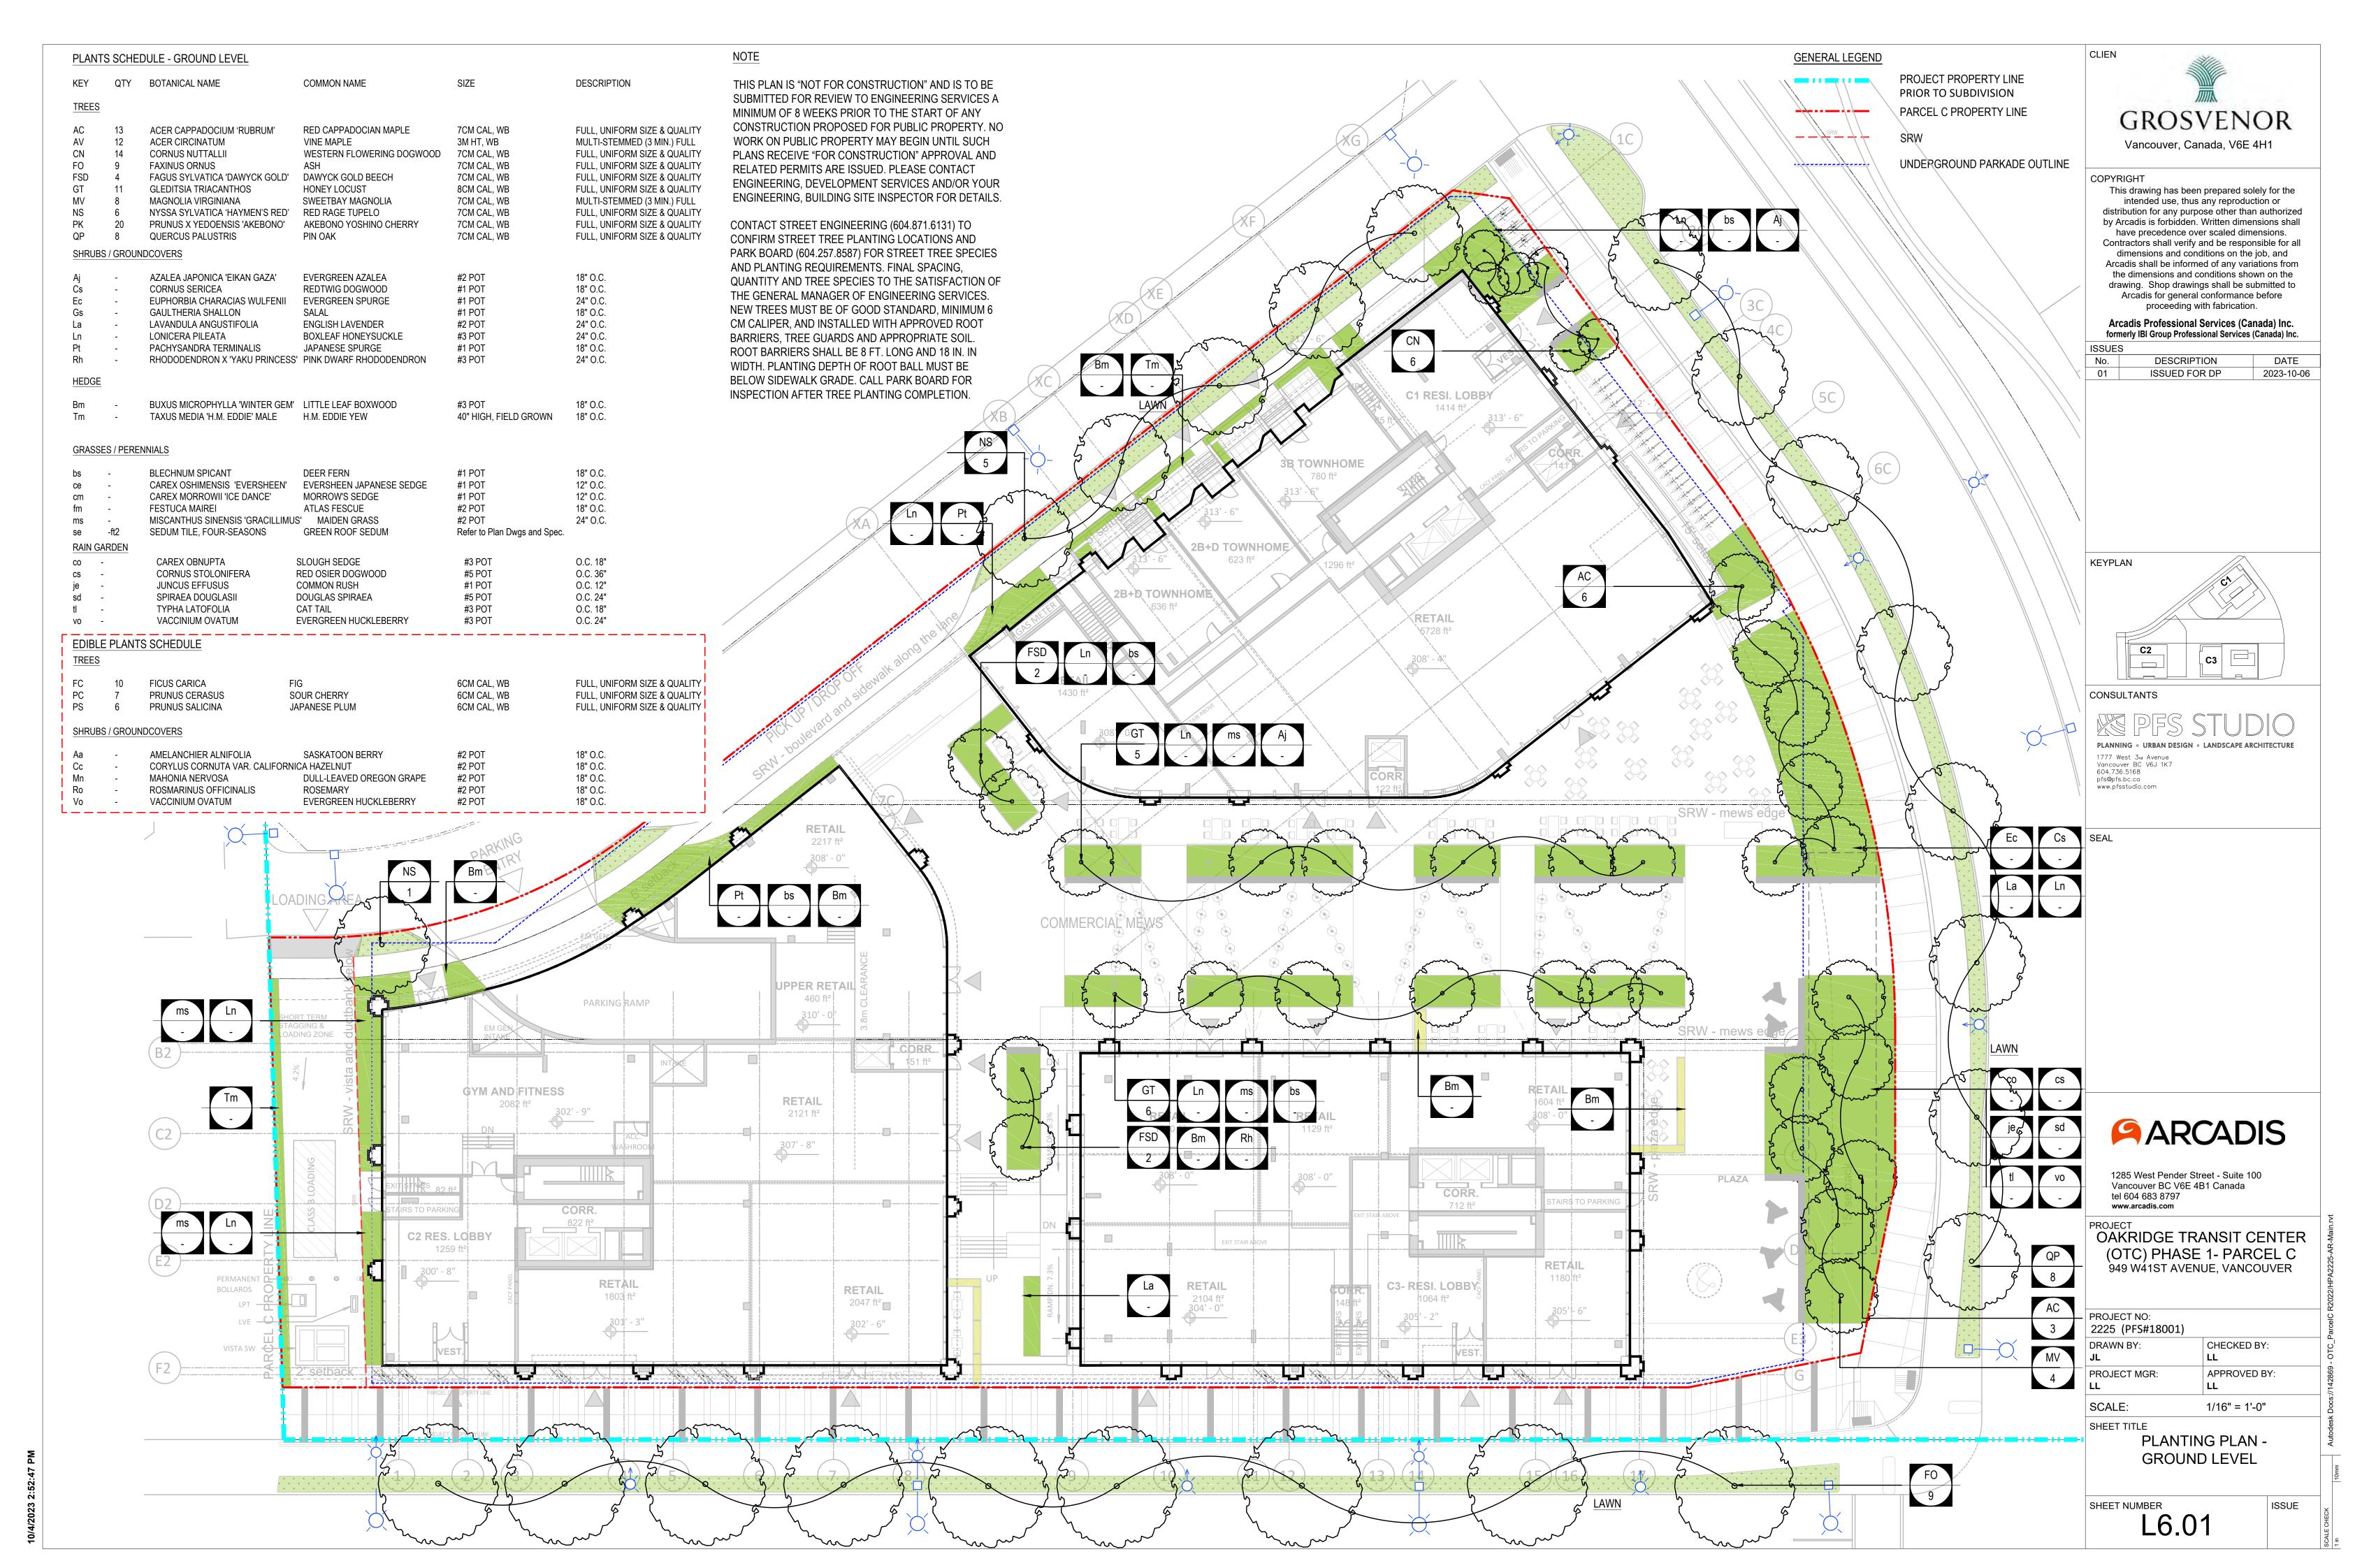

ing with fabrication.

Arcadis Professional Services (Canada) Inc. formerly IBI Group Professional Services (Canada) Inc.

| IS | SUES |               |            |
|----|------|---------------|------------|
| N  | No.  | DESCRIPTION   | DATE       |
|    | 01   | ISSUED FOR DP | 2023-10-06 |
|    |      |               |            |



CONSULTANTS

1777 West 3rd Avenue Vancouver BC V6J 1K7 604.736.5168 pfs@pfs.bc.ca www.pfsstudio.com

**ARCADIS** 

1285 West Pender Street - Suite 100 Vancouver BC V6E 4B1 Canada tel 604 683 8797 www.arcadis.com

PROJECT
OAKRIDGE TRANSIT CENTER (OTC) PHASE 1- PARCEL C 949 W41ST AVENUE, VANCOUVER

PROJECT NO: 2225 (PFS#18001) CHECKED BY: DRAWN BY: PROJECT MGR: APPROVED BY: SCALE: 1/16" = 1'-0"

SHEET TITLE **GRADING PLAN** - ROOF TOP

SHEET NUMBER

L5.04



















COPYRIGHT

This drawing has been prepared solely for the intended use, thus any reproduction or distribution for any purpose other than authorized by Arcadis is forbidden. Written dimensions shall have precedence over scaled dimensions. Contractors shall verify and be responsible for all dimensions and conditions on the job, and Arcadis shall be informed of any variations from the dimensions and conditions shown on the drawing. Shop drawings shall be submitted to Arcadis for general conformance before proceeding with fabrication.

Arcadis Professional Services (Canada) Inc. formerly IBI Group Professional Services (Canada) Inc.

| No. | DESCRIPTION   | DATE       |
|-----|---------------|------------|
| 01  | ISSUED FOR DP | 2023-10-06 |



1777 West 3rd Avenue Vancouver