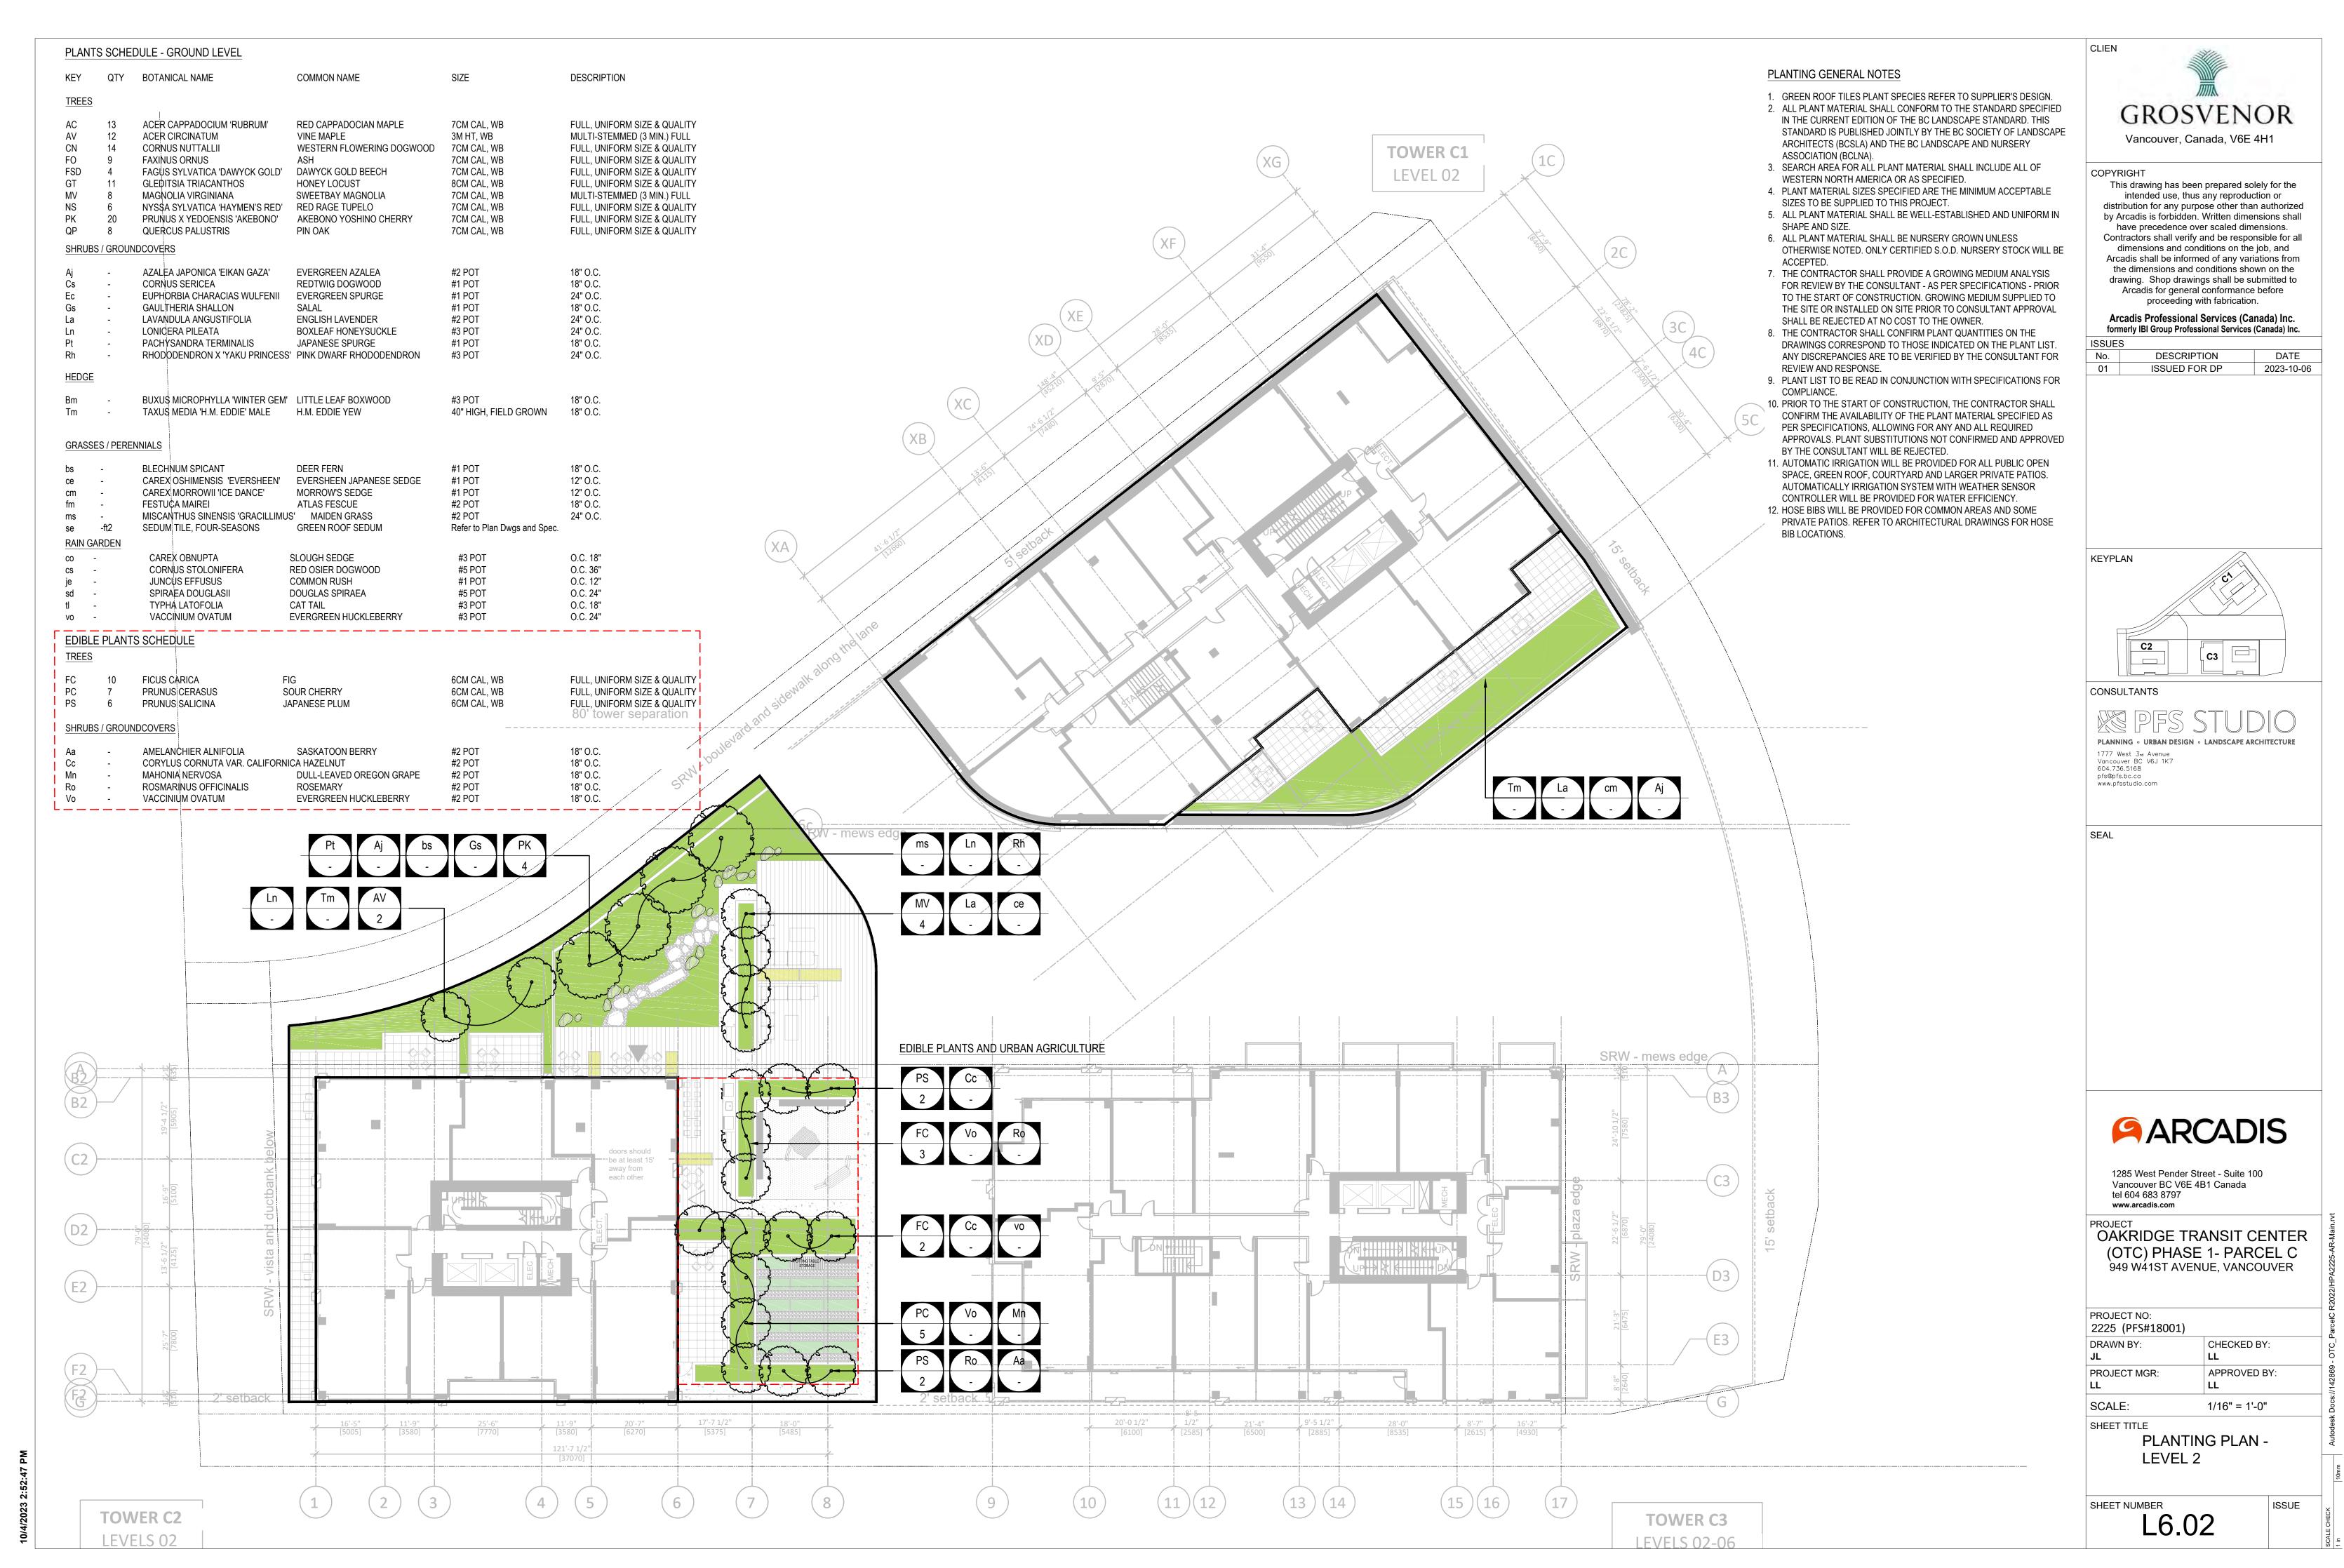

g with fabrication.

Arcadis Professional Services (Canada) Inc. formerly IBI Group Professional Services (Canada) Inc.

| IS | SUES |               |            |
|----|------|---------------|------------|
| N  | No.  | DESCRIPTION   | DATE       |
|    | 01   | ISSUED FOR DP | 2023-10-06 |
|    |      |               |            |



CONSULTANTS

1777 West 3rd Avenue Vancouver BC V6J 1K7 604.736.5168 pfs@pfs.bc.ca www.pfsstudio.com

**ARCADIS** 

1285 West Pender Street - Suite 100 Vancouver BC V6E 4B1 Canada tel 604 683 8797 www.arcadis.com

PROJECT
OAKRIDGE TRANSIT CENTER (OTC) PHASE 1- PARCEL C 949 W41ST AVENUE, VANCOUVER

PROJECT NO: 2225 (PFS#18001) CHECKED BY: DRAWN BY: PROJECT MGR: APPROVED BY: SCALE: 1/16" = 1'-0"

SHEET TITLE **GRADING PLAN** - ROOF TOP

SHEET NUMBER

L5.04



















COPYRIGHT

This drawing has been prepared solely for the intended use, thus any reproduction or distribution for any purpose other than authorized by Arcadis is forbidden. Written dimensions shall have precedence over scaled dimensions. Contractors shall verify and be responsible for all dimensions and conditions on the job, and Arcadis shall be informed of any variations from the dimensions and conditions shown on the drawing. Shop drawings shall be submitted to Arcadis for general conformance before proceeding with fabrication.

Arcadis Professional Services (Canada) Inc. formerly IBI Group Professional Services (Canada) Inc.

| No. | DESCRIPTION   | DATE       |
|-----|---------------|------------|
| 01  | ISSUED FOR DP | 2023-10-06 |



1777 West 3rd Avenue Vancouver BC