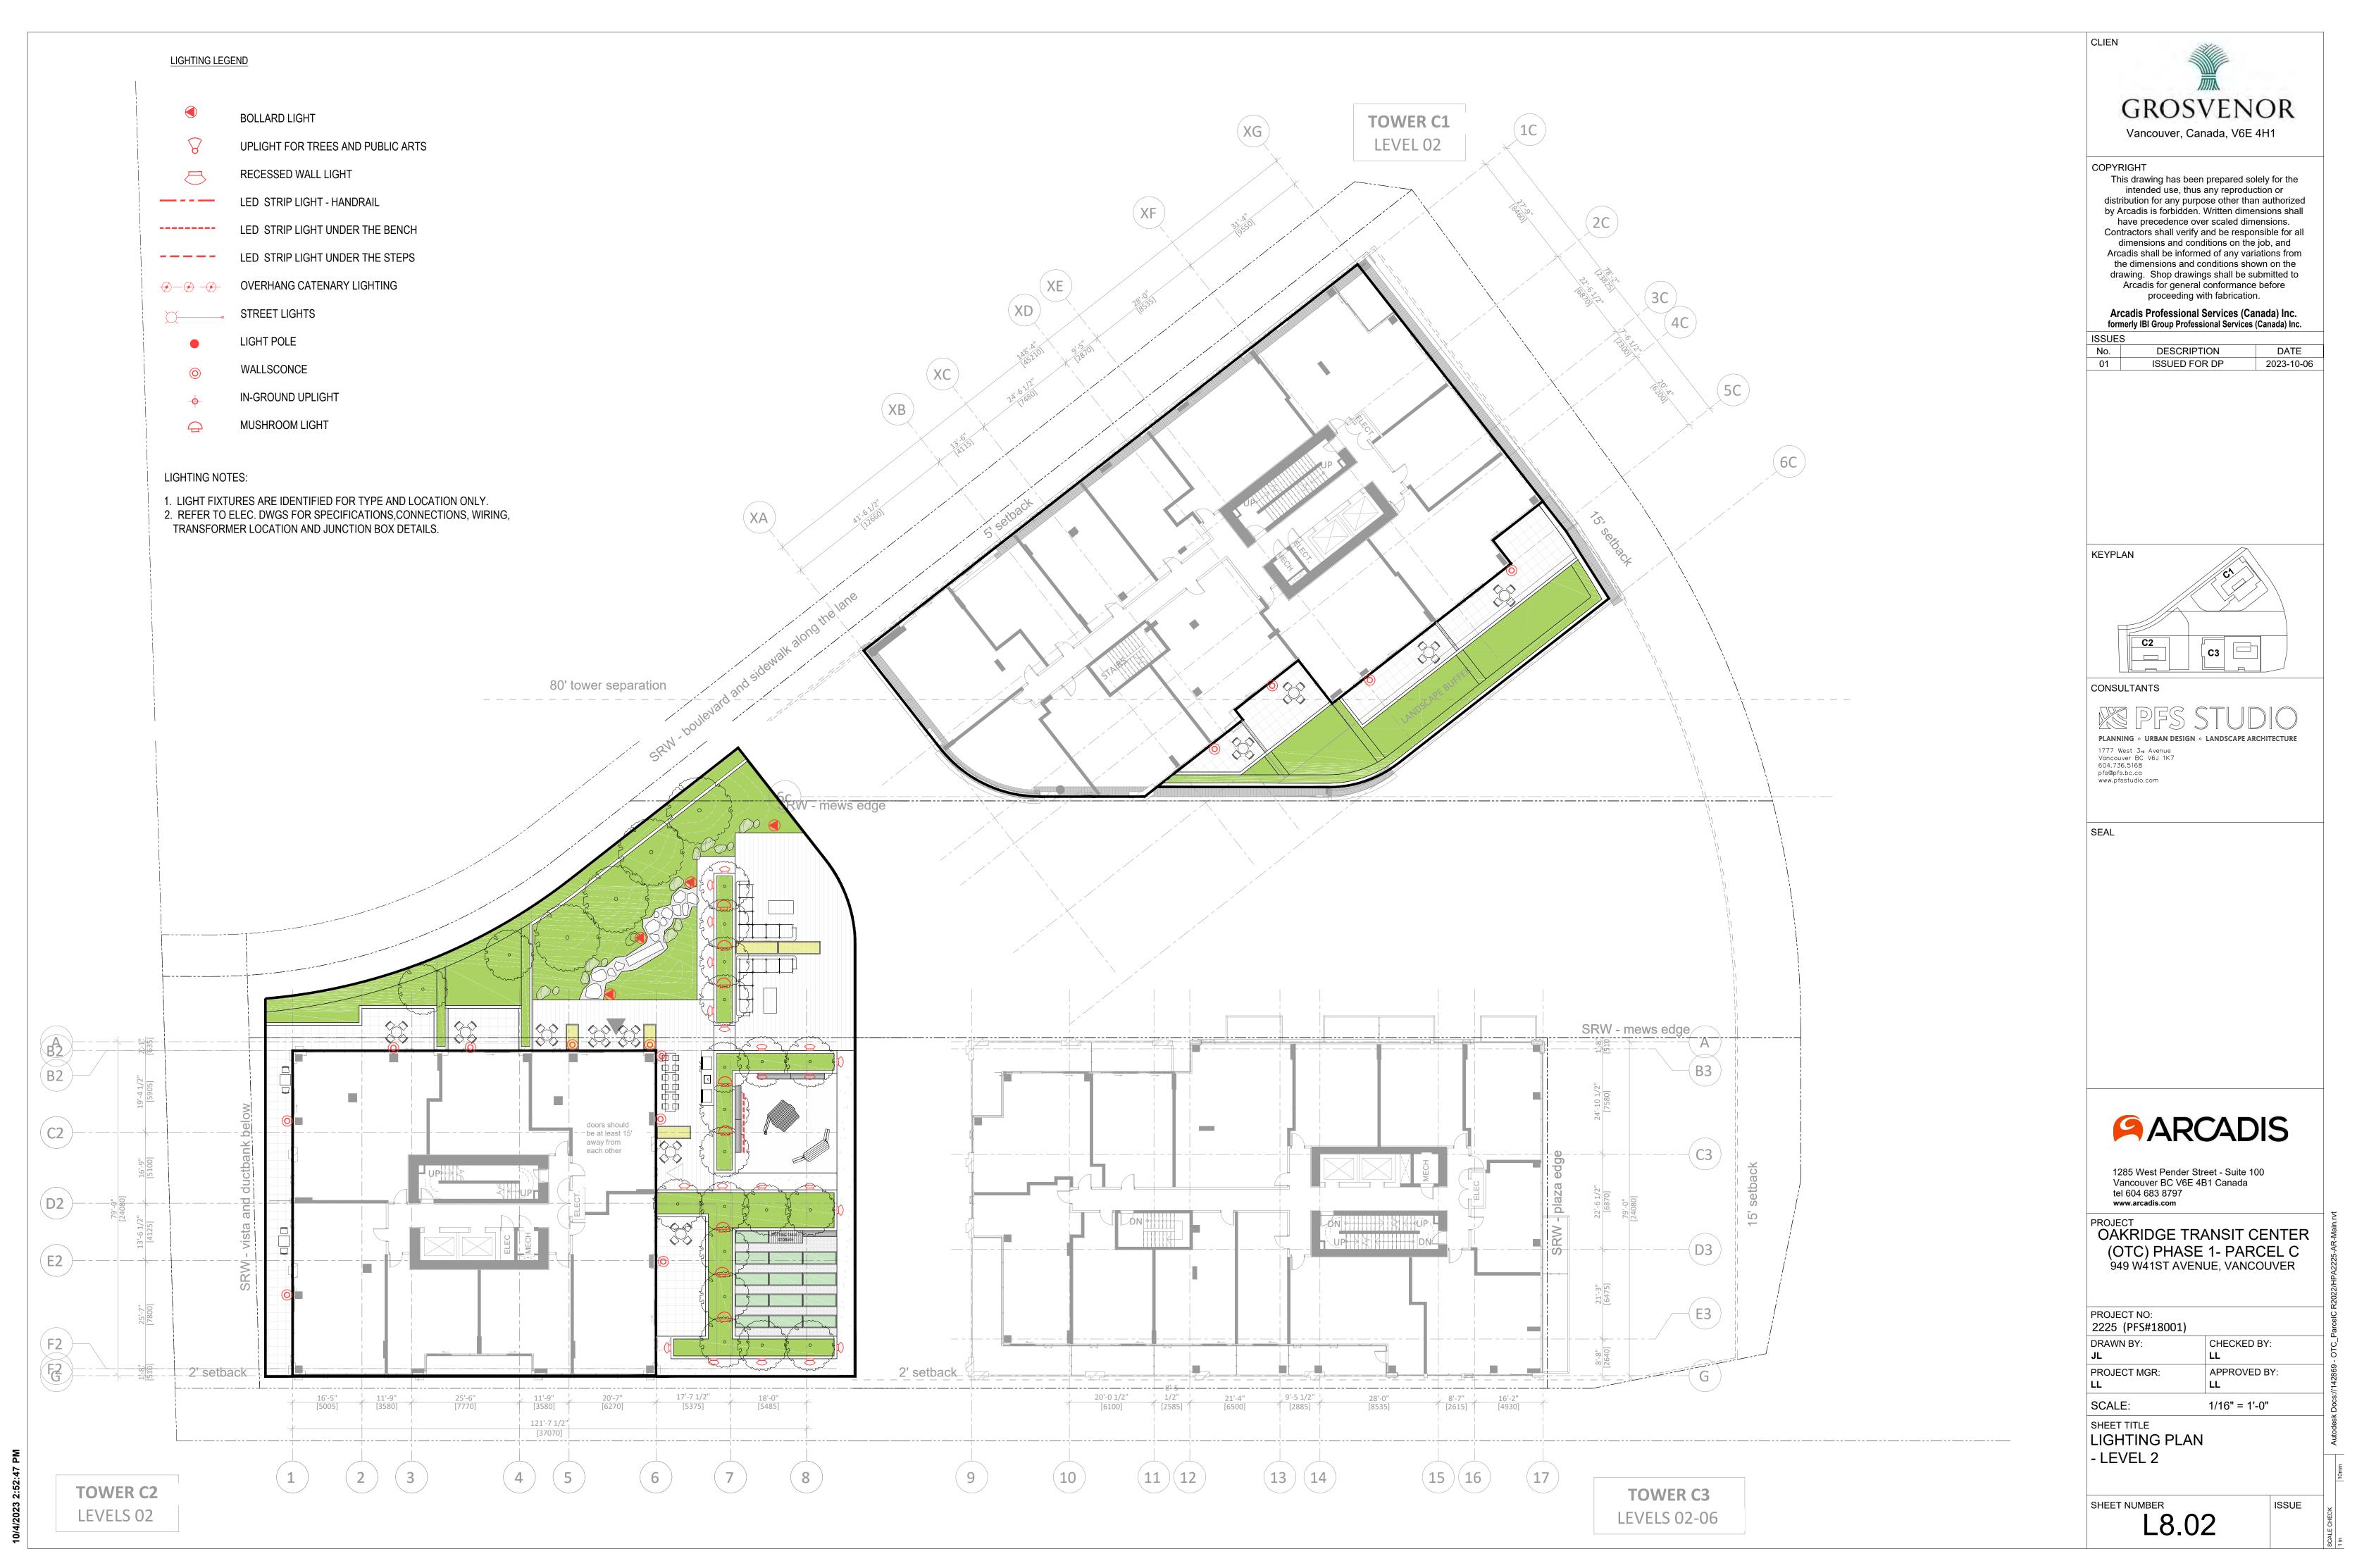

PROJECT
OAKRIDGE TRANSIT CENTER
(OTC) PHASE 1- PARCEL C
949 W41ST AVENUE, VANCOUVER

PROJECT NO:
2225 (PFS#18001)

DRAWN BY: CHECKED BY:
LL

PROJECT MGR: APPROVED BY:
LL

SCALE: 1/16" = 1'-0"

SHEET TITLE
LIGHTING PLAN
- ROOF TOP

SHEET NUMBER

L8.04