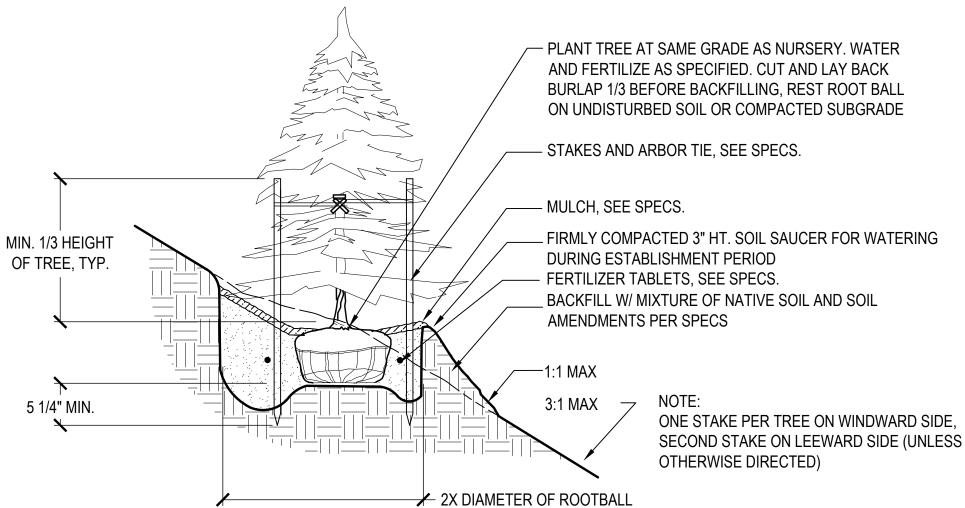

L9.03

1285 West Pender Street - Suite 100 Vancouver BC V6E 4B1 Canada tel 604 683 8797 www.arcadis.com

OAKRIDGE TRANSIT CENTER (OTC) PHASE 1- PARCEL C 949 W41ST AVENUE, VANCOUVER

PROJECT NO: 2225 (PFS#18001) DRAWN BY: CHECKED BY: PROJECT MGR: APPROVED BY: SCALE: **AS SHOWN** SHEET TITLE LANDSCAPE DETAILS - PLANTING ISSUE

L10.01

COPYRIGHT
This drawing

This drawing has been prepared solely for the intended use, thus any reproduction or distribution for any purpose other than authorized by Arcadis is forbidden. Written dimensions shall have precedence over scaled dimensions.