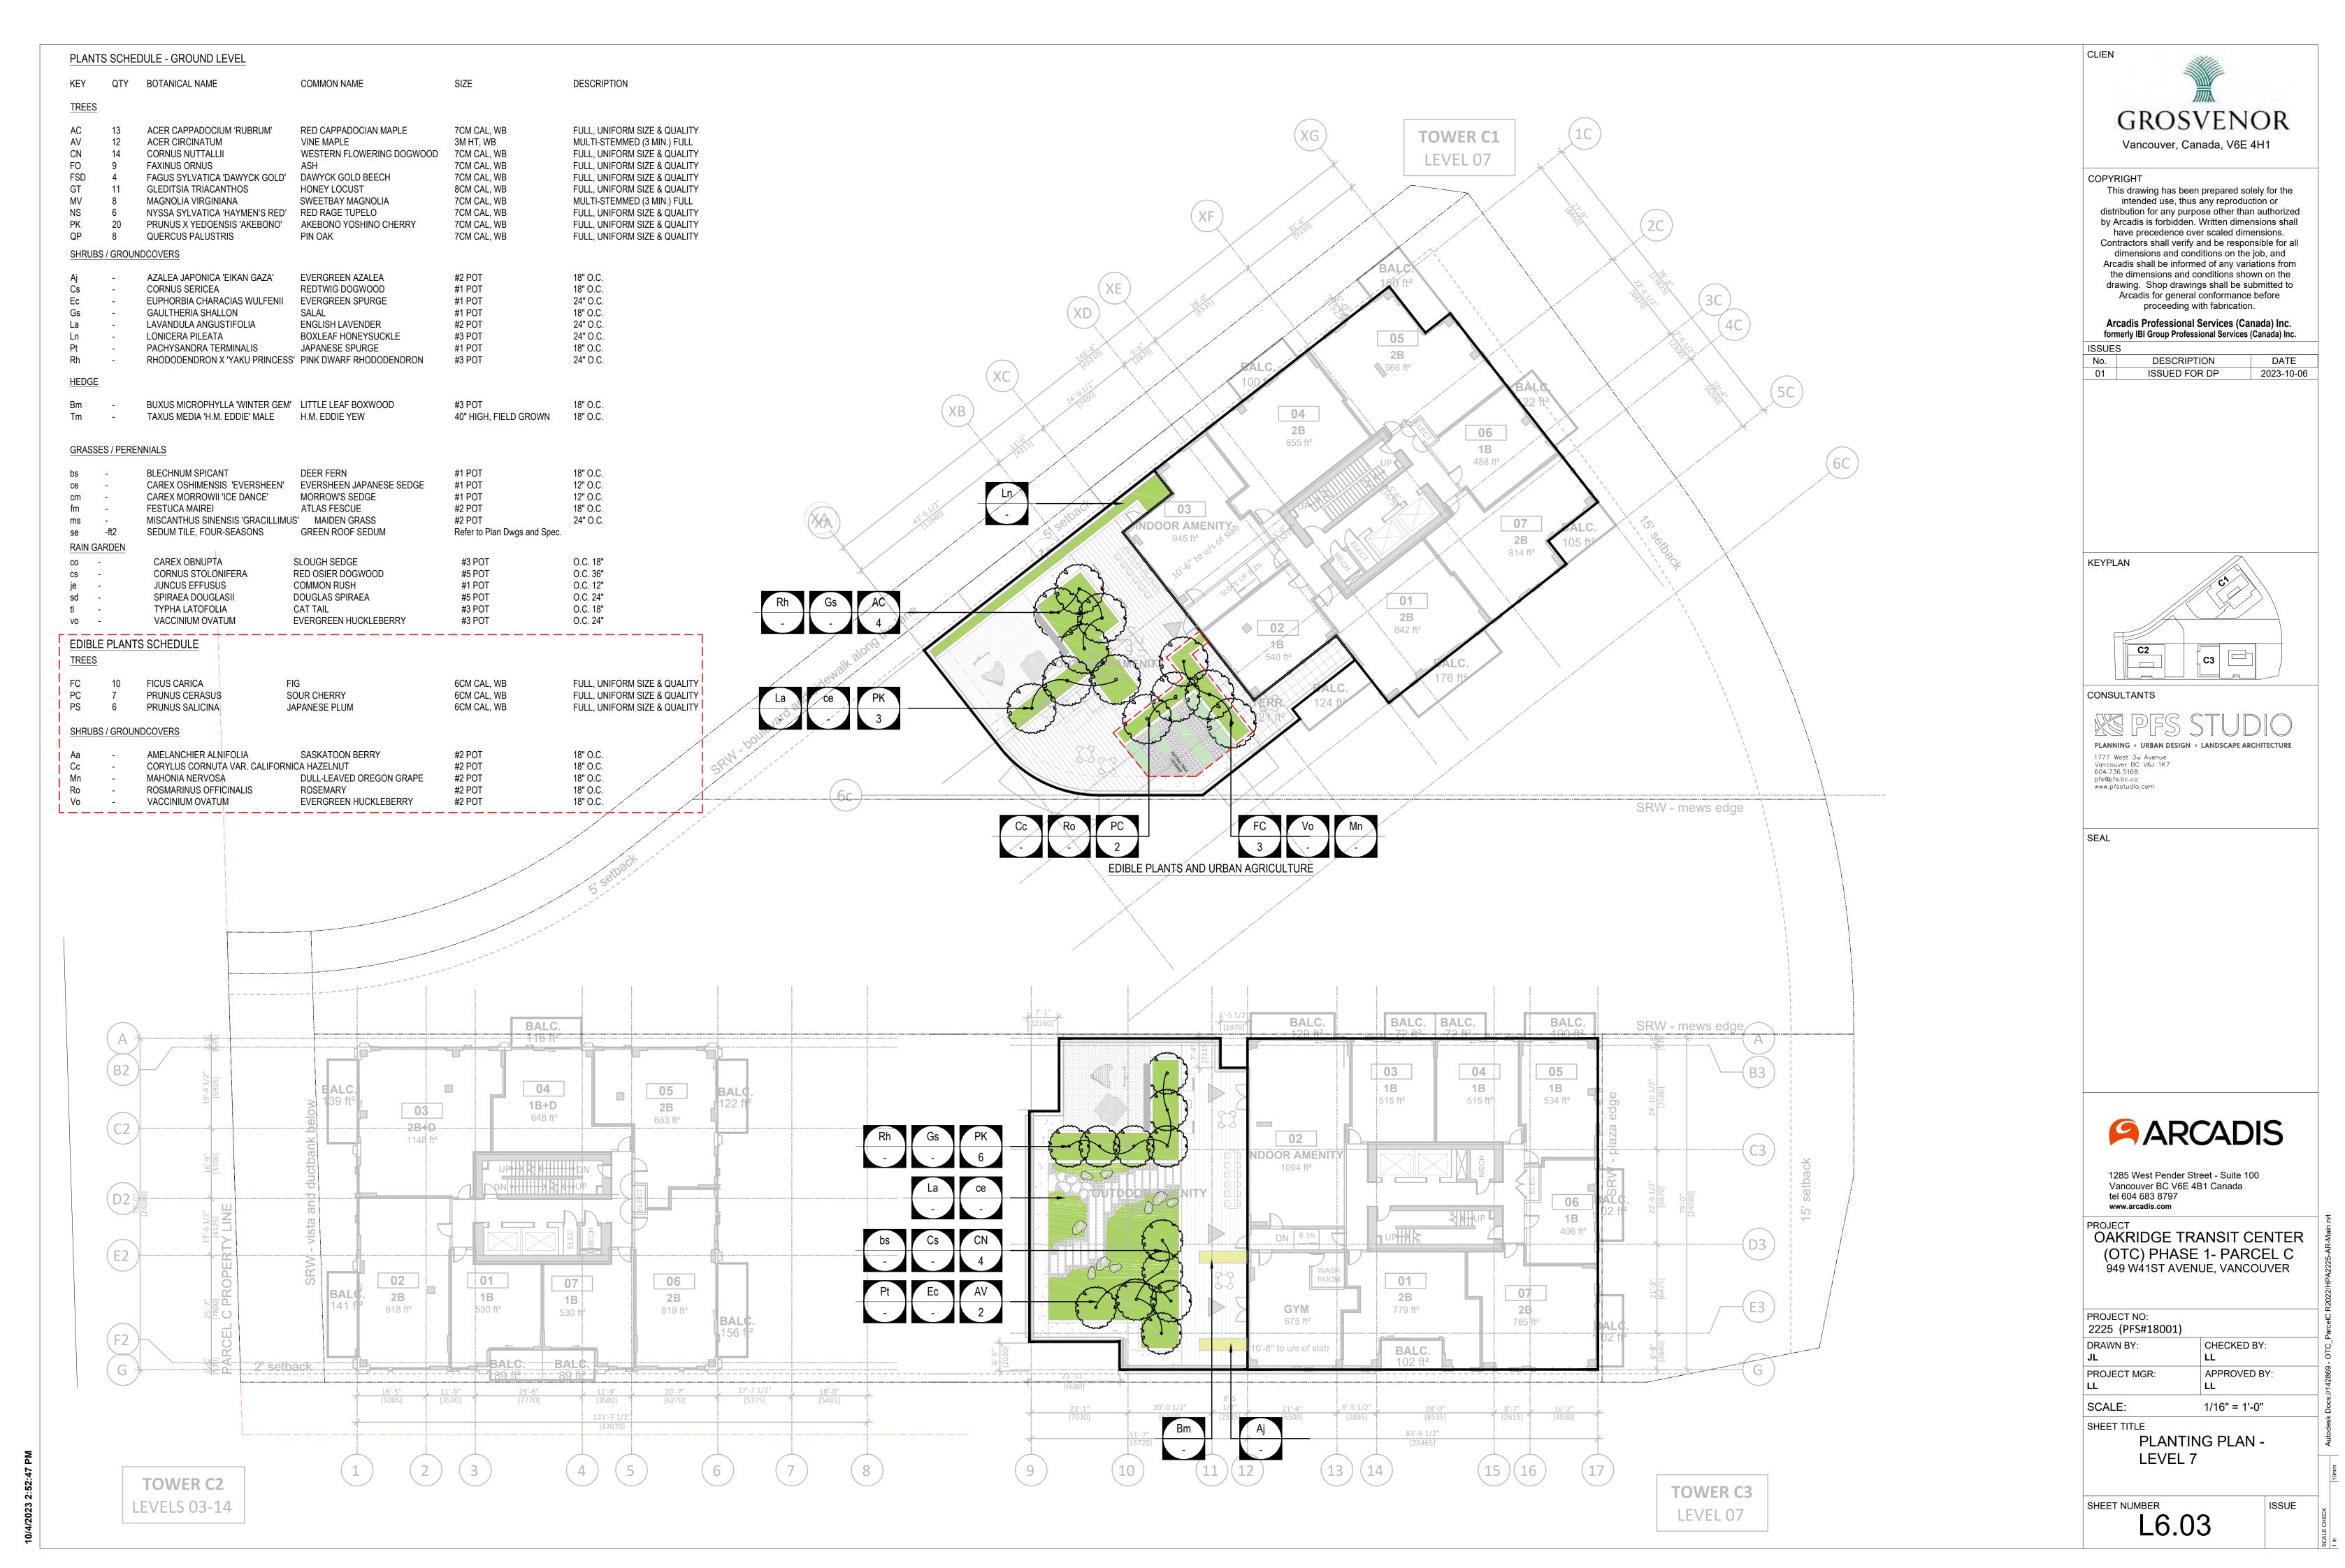

with fabrication.

Arcadis Professional Services (Canada) Inc. formerly IBI Group Professional Services (Canada) Inc.

| IS | SUES |               |            |
|----|------|---------------|------------|
| N  | No.  | DESCRIPTION   | DATE       |
|    | 01   | ISSUED FOR DP | 2023-10-06 |
|    |      |               |            |



CONSULTANTS

1777 West 3rd Avenue Vancouver BC V6J 1K7 604.736.5168 pfs@pfs.bc.ca www.pfsstudio.com

**ARCADIS** 

1285 West Pender Street - Suite 100 Vancouver BC V6E 4B1 Canada tel 604 683 8797 www.arcadis.com

PROJECT
OAKRIDGE TRANSIT CENTER (OTC) PHASE 1- PARCEL C 949 W41ST AVENUE, VANCOUVER

PROJECT NO: 2225 (PFS#18001) CHECKED BY: DRAWN BY: PROJECT MGR: APPROVED BY: SCALE: 1/16" = 1'-0"

SHEET TITLE **GRADING PLAN** - ROOF TOP

SHEET NUMBER

L5.04



















COPYRIGHT

This drawing has been prepared solely for the intended use, thus any reproduction or distribution for any purpose other than authorized by Arcadis is forbidden. Written dimensions shall have precedence over scaled dimensions. Contractors shall verify and be responsible for all dimensions and conditions on the job, and Arcadis shall be informed of any variations from the dimensions and conditions shown on the drawing. Shop drawings shall be submitted to Arcadis for general conformance before proceeding with fabrication.

Arcadis Professional Services (Canada) Inc. formerly IBI Group Professional Services (Canada) Inc.

| No. | DESCRIPTION   | DATE       |
|-----|---------------|------------|
| 01  | ISSUED FOR DP | 2023-10-06 |



1777 West 3rd Avenue Vancouver BC V