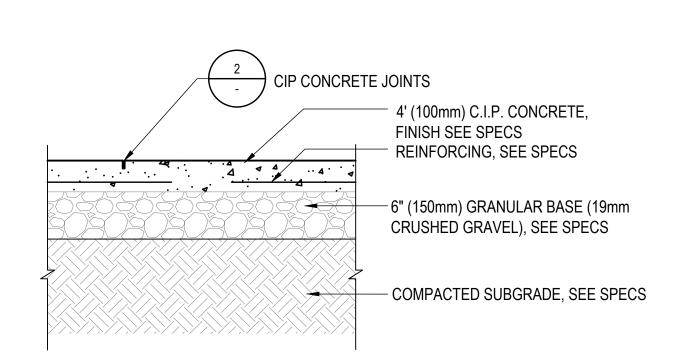

SHEET NUMBER

L10.02

- CONSTRUCT ALL CONTROL JOINTS AT CONSISTENT WIDTH. - CUT JOINTS BEFORE RANDOM CRACKING OCCURS. - CONFIRM ALL CONSTRUCTION JOINTS & SAW CUTS WITH PFS PRIOR TO COMMENCING RELATED WORK. SPACE AT 10' MAX. REFER TO LAYOUT PLAN.

- SCALE: 1"=1'

COPYRIGHT This drawing has been prepared solely for the intended use, thus any reproduction or distribution for any purpose other than authorized by Arcadis is forbidden. Written dimensions shall have precedence over scaled dimensions. Contractors shall verify and be responsible for all dimensions and conditions on the job, and Arcadis shall be informed of any variations from the dimensions and conditions shown on the drawing. Shop drawings shall be submitted to Arcadis for general conformance before