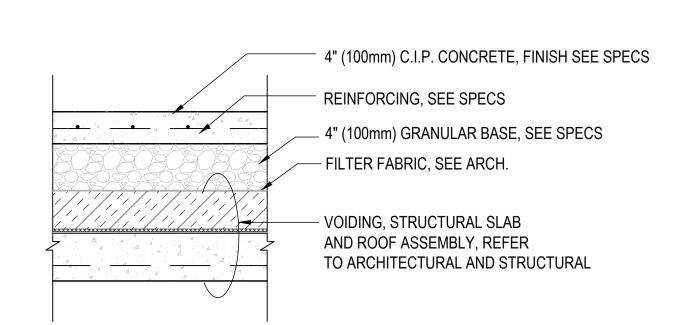

------------|------------|
| 01  | ISSUED FOR DP | 2023-10-06 |



CONSULTANTS

PLANNING • URBAN DESIGN • LANDSCAPE ARCHITECT

1777 West 3rd Avenue
Vancouver BC V6J 1K7
604.736.5168
pfs@pfs.bc.ca
www.pfsstudio.com

S



1285 West Pender Street - Suite 100 Vancouver BC V6E 4B1 Canada tel 604 683 8797 www.arcadis.com

OAKRIDGE TRANSIT CENTER (OTC) PHASE 1- PARCEL C 949 W41ST AVENUE, VANCOUVER

| PROJECT NO: 2225 (PFS#18001)             |              |  |
|------------------------------------------|--------------|--|
| DRAWN BY:<br>JL                          | CHECKED BY:  |  |
| PROJECT MGR:                             | APPROVED BY: |  |
| SCALE:                                   | AS SHOWN     |  |
| SHEET TITLE LANDSCAPE DETAILS - PLANTING |              |  |

SHEET NUMBER

L10.02















- CONSTRUCT ALL CONTROL JOINTS AT CONSISTENT WIDTH. - CUT JOINTS BEFORE RANDOM CRACKING OCCURS. - CONFIRM ALL CONSTRUCTION JOINTS & SAW CUTS WITH PFS PRIOR TO COMMENCING RELATED WORK. SPACE AT 10' MAX. REFER TO LAYOUT PLAN.





















- SCALE: 1"=1'











COPYRIGHT This drawing has been prepared solely for the intended use, thus any reproduction or distribution for any purpose other than authorized by Arcadis is forbidden. Written dimensions shall have precedence over scaled dimensions. Contractors shall verify and be responsible for all dimensions and conditions on the job, and Arcadis shall be informed of any variations from the dimensions and conditions shown on the drawing. Shop drawings shall be submitted to Arcadis for general conformance before

proceeding w