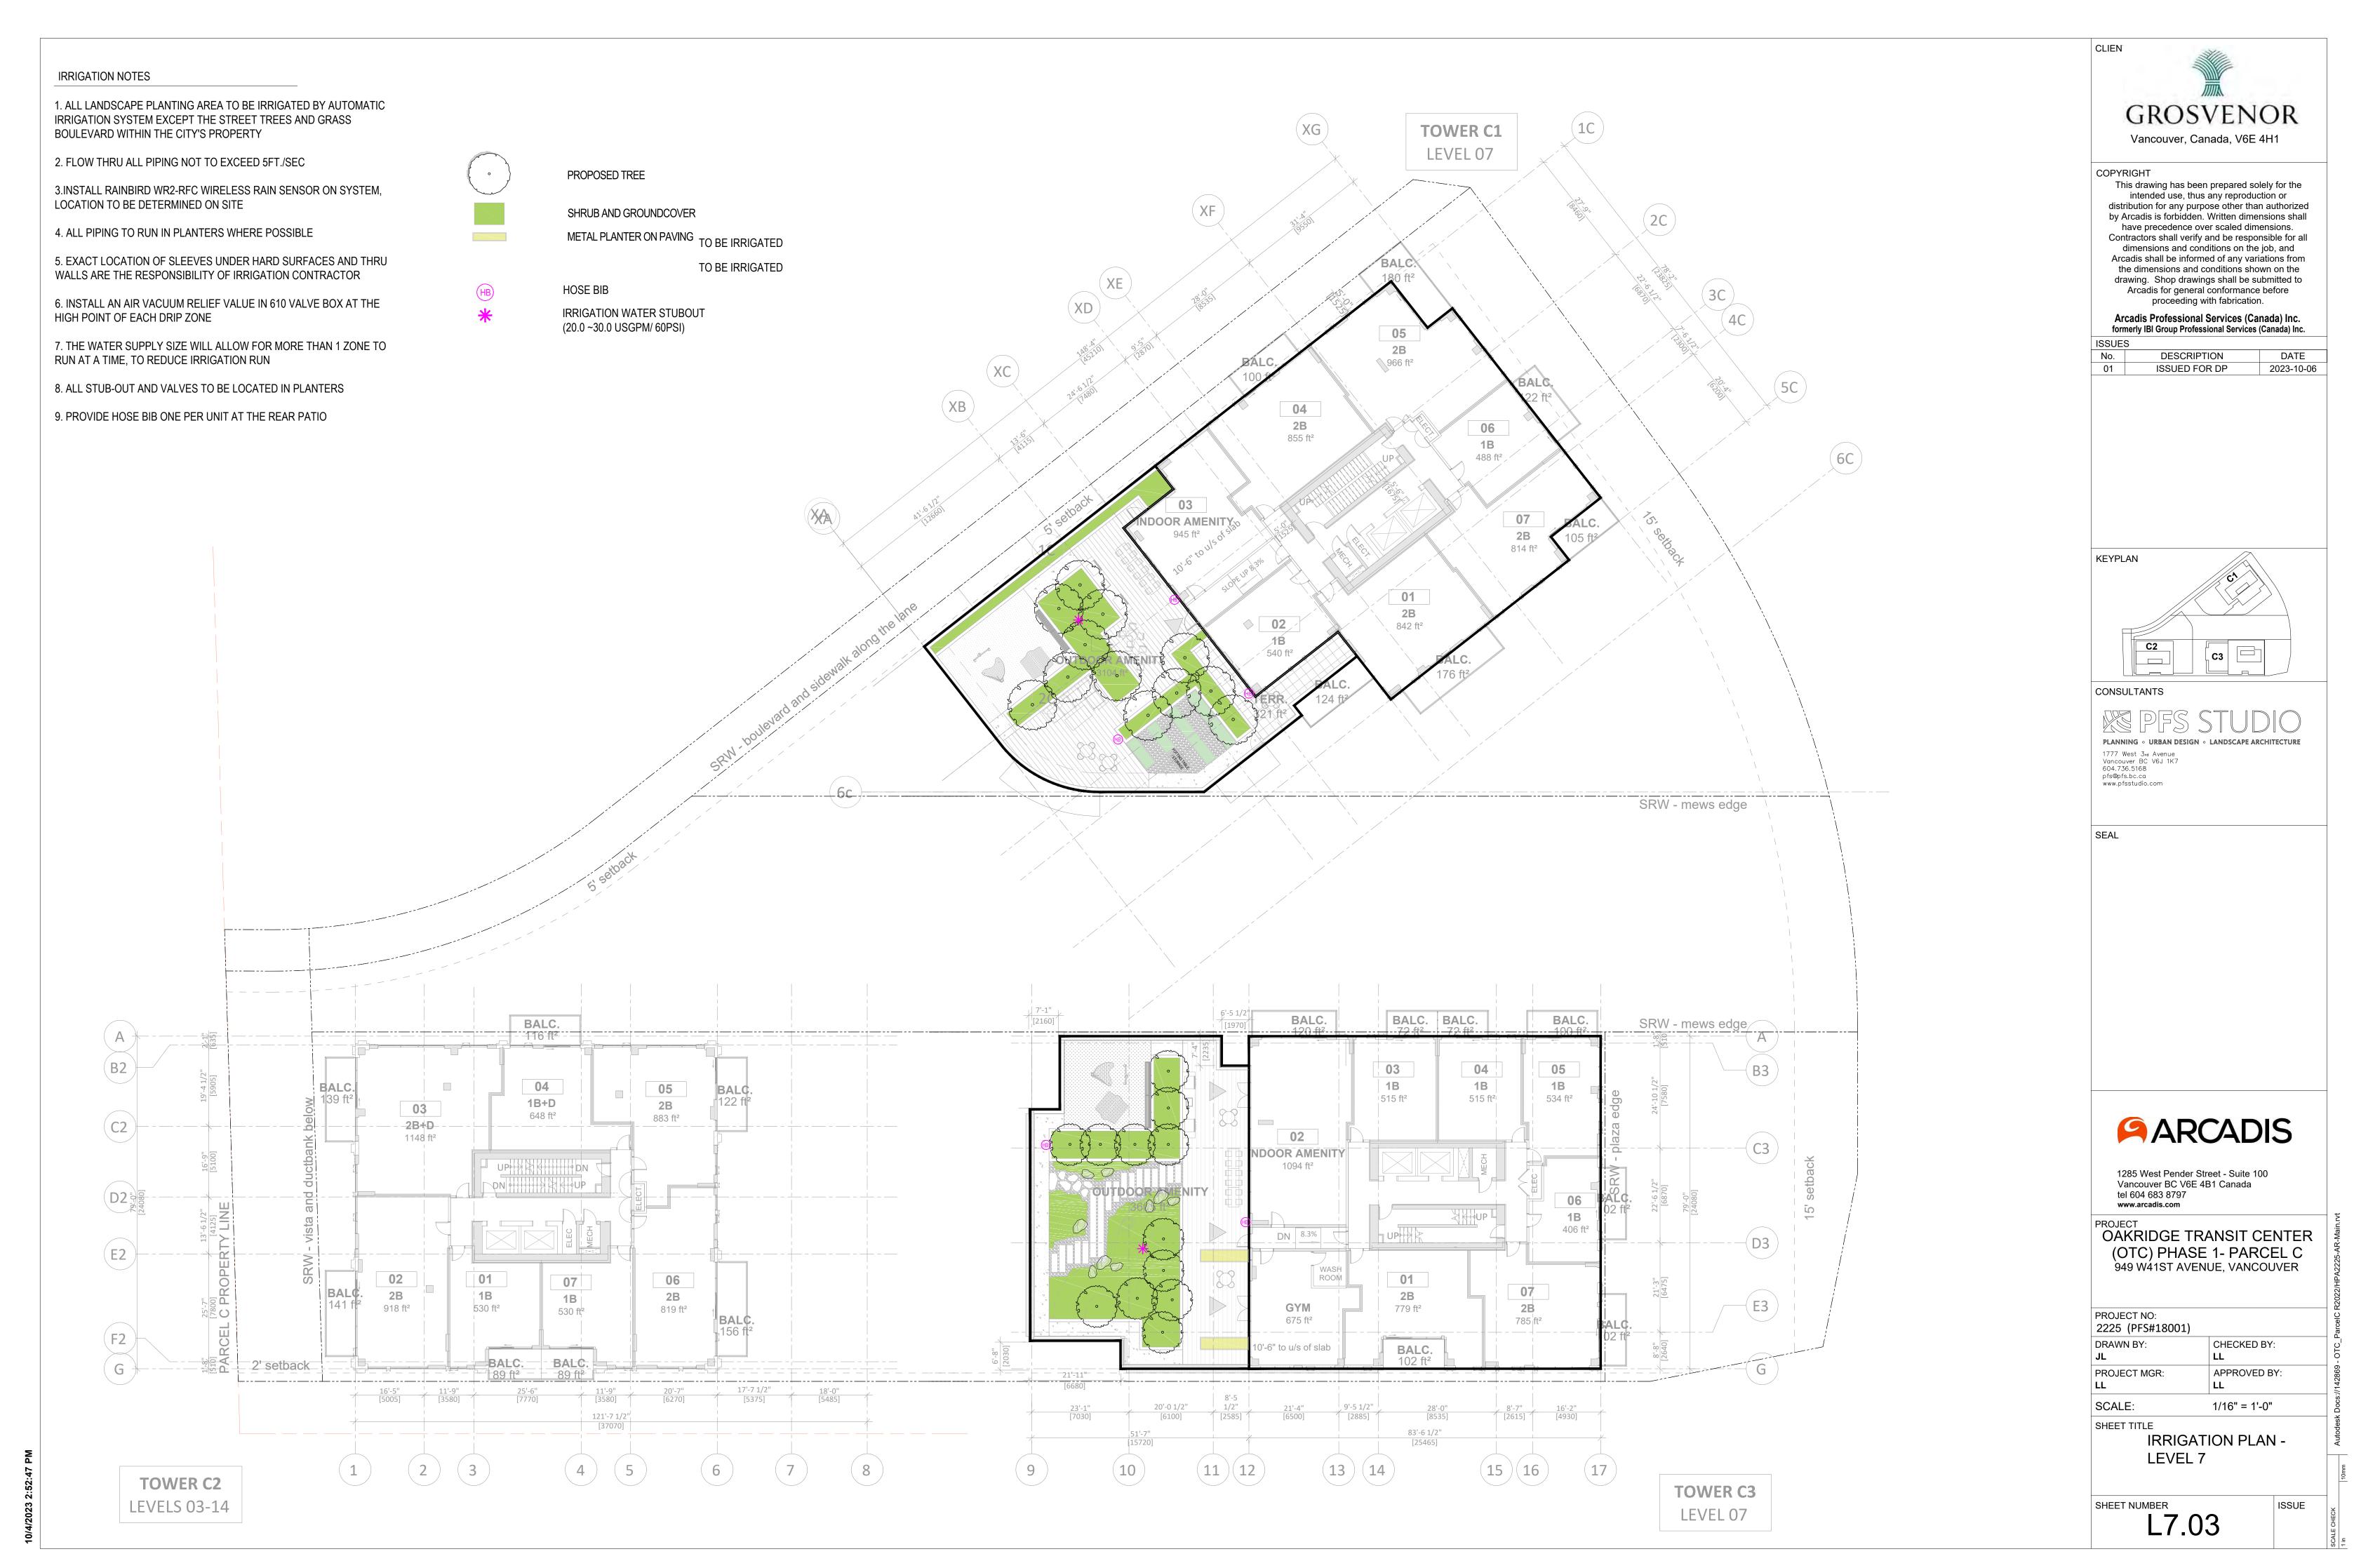

PROJECT
OAKRIDGE TRANSIT CENTER
(OTC) PHASE 1- PARCEL C
949 W41ST AVENUE, VANCOUVER

PROJECT NO:
2225 (PFS#18001)

DRAWN BY: CHECKED BY:
JL LL

PROJECT MGR: APPROVED BY:
LL LL

SCALE: 1/16" = 1'-0"

SHEET TITLE

IRRIGATION PLAN -ROOF TOP

SHEET NUMBER

L7.04

COPYRIGHT

This drawing has been prepared solely for the intended use, thus any reproduction or distribution for any purpose other than authorized by Arcadis is forbidden. Written dimensions shall have precedence over scaled dimensions.