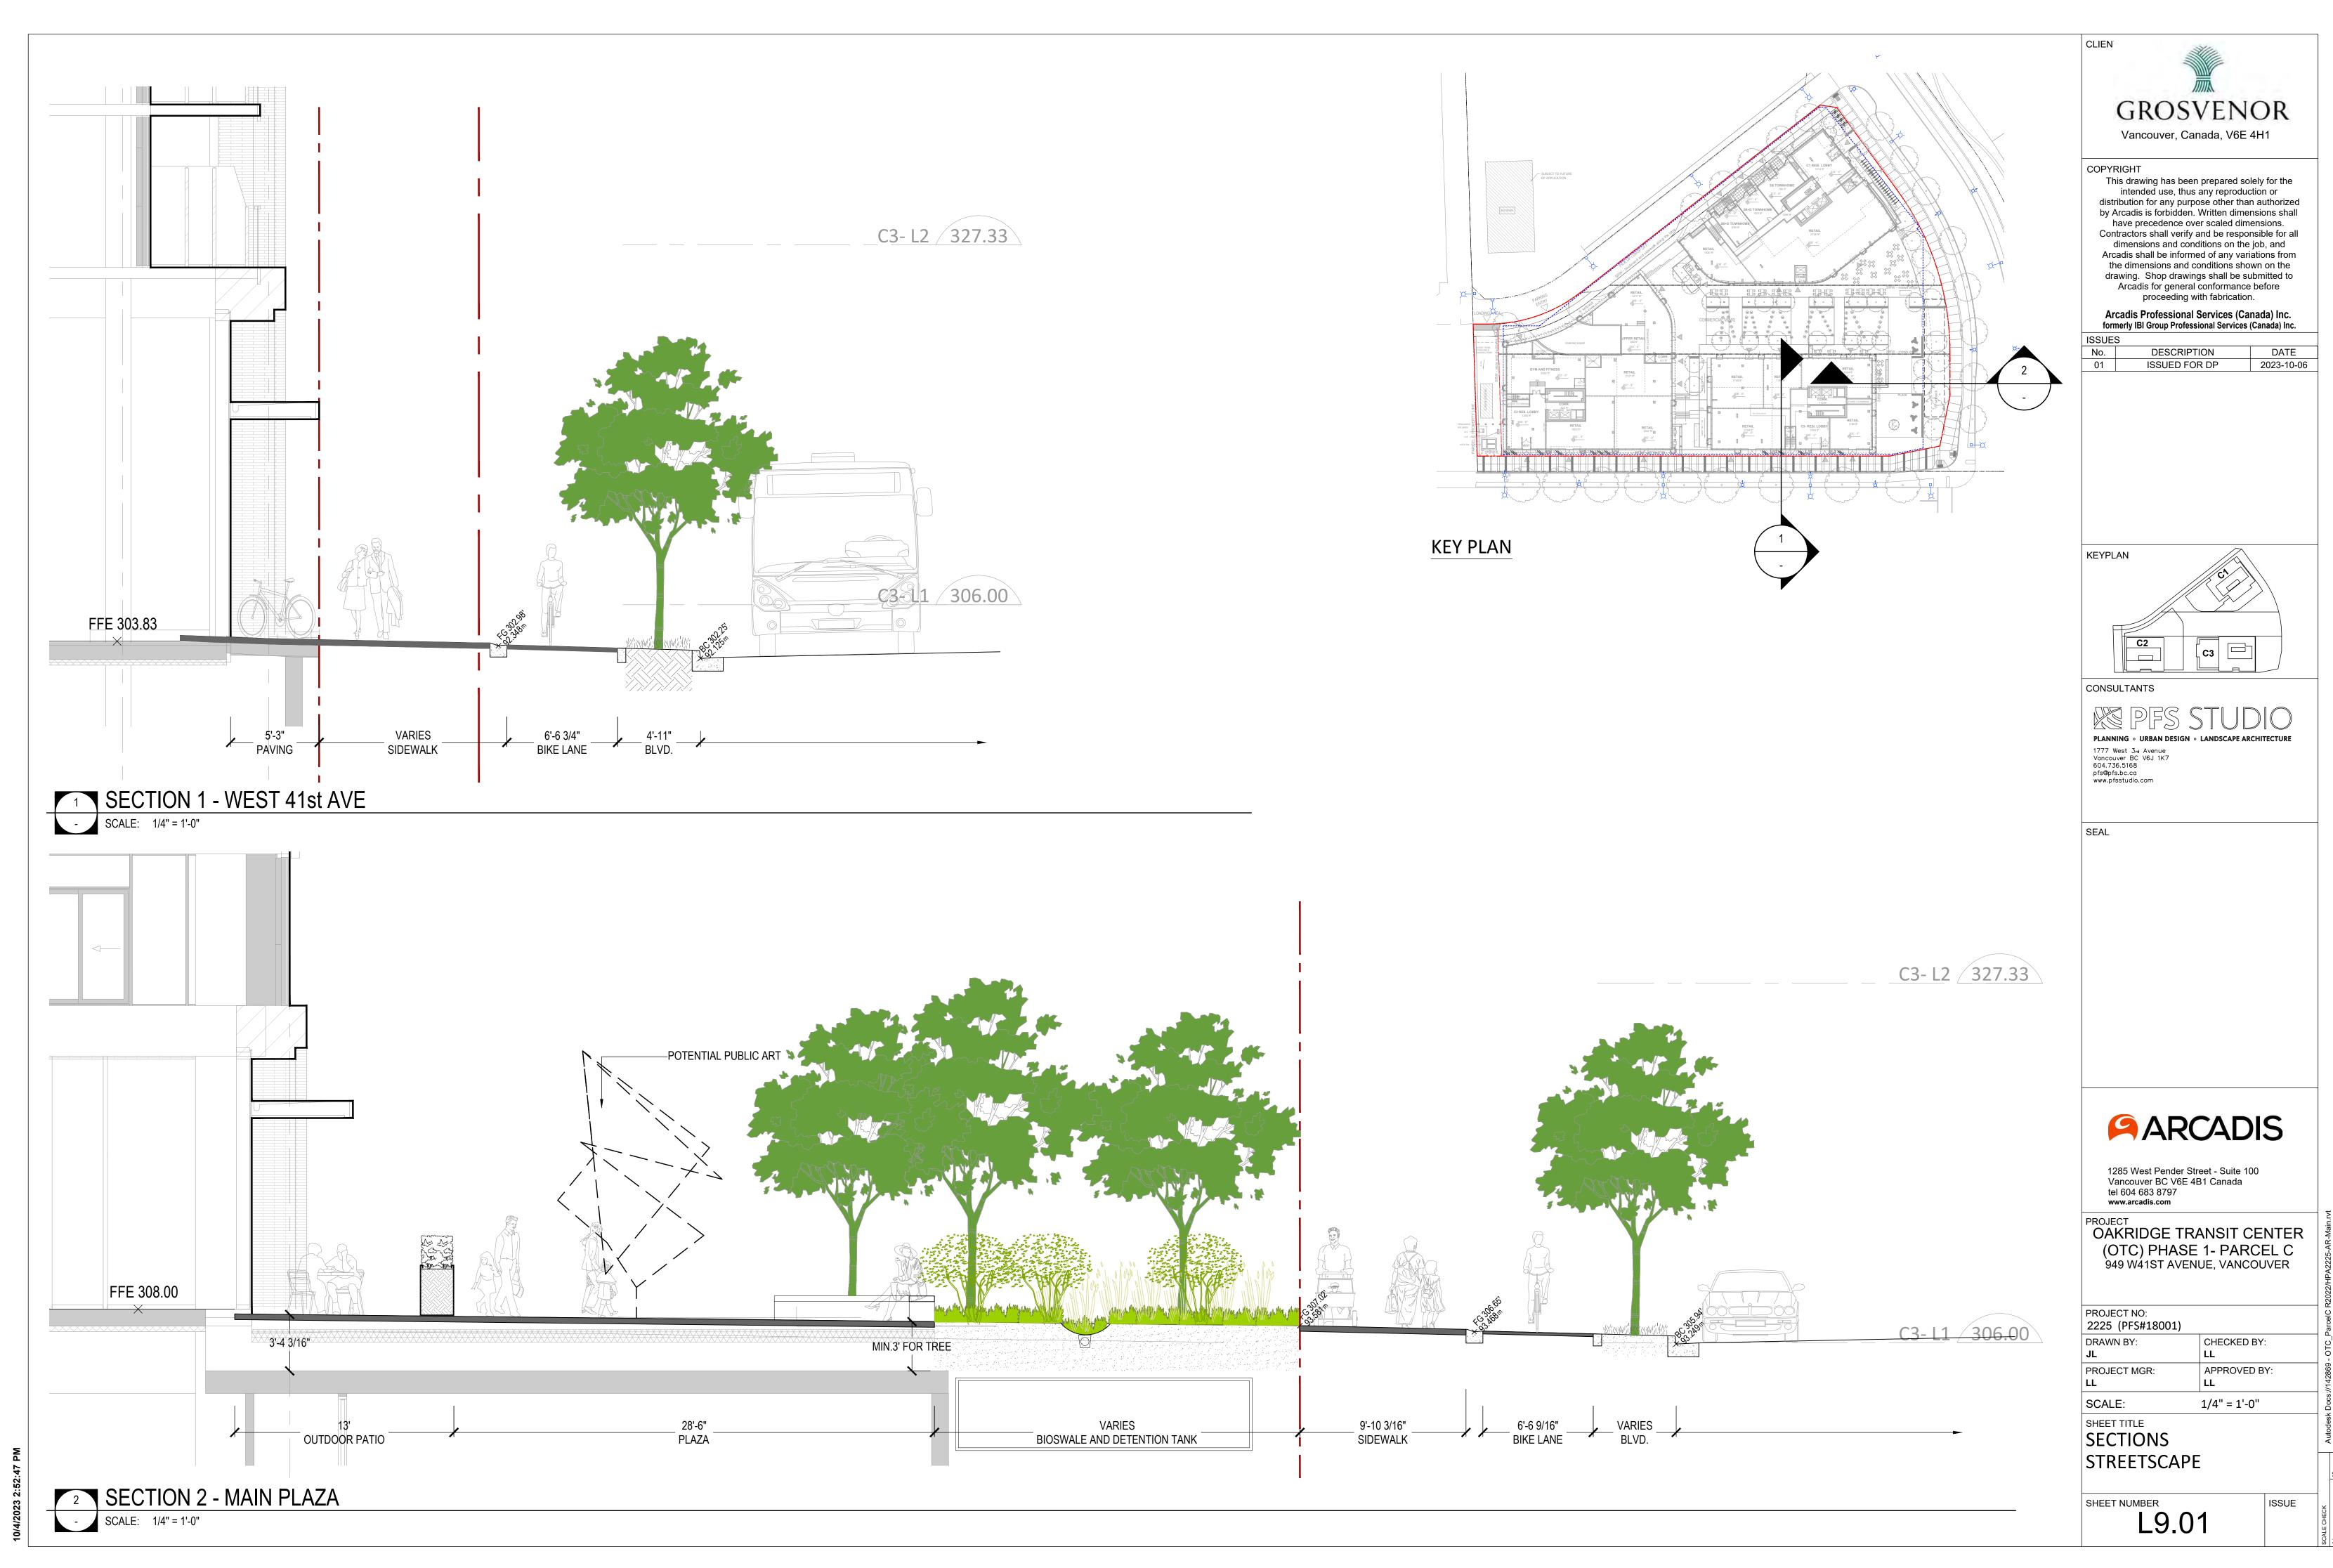

OAKRIDGE TRANSIT CENTER
(OTC) PHASE 1- PARCEL C
949 W41ST AVENUE, VANCOUVER

PROJECT NO:
2225 (PFS#18001)

DRAWN BY: CHECKED BY:
LL

PROJECT MGR: APPROVED BY:
LL

SCALE: 1/4" = 1'-0"

SHEET TITLE
SECTIONS

UPPER LEVEL

L9.03

1285 West Pender Street - Suite 100 Vancouver BC V6E 4B1 Canada tel 604 683 8797 www.arcadis.com

OAKRIDGE TRANSIT CENTER (OTC) PHASE 1- PARCEL C 949 W41ST AVENUE, VANCOUVER

PROJECT NO: 2225 (PFS#18001) DRAWN BY: CHECKED BY: PROJECT MGR: APPROVED BY: SCALE: **AS SHOWN** SHEET TITLE LANDSCAPE DETAILS - PLANTING ISSUE