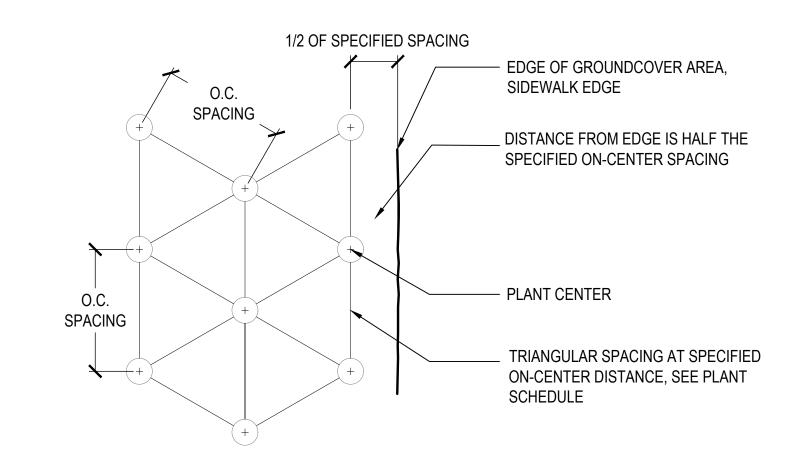

L9.03

1285 West Pender Street - Suite 100 Vancouver BC V6E 4B1 Canada tel 604 683 8797 www.arcadis.com

OAKRIDGE TRANSIT CENTER (OTC) PHASE 1- PARCEL C 949 W41ST AVENUE, VANCOUVER

PROJECT NO: 2225 (PFS#18001) DRAWN BY: CHECKED BY: PROJECT MGR: APPROVED BY: SCALE: **AS SHOWN** SHEET TITLE LANDSCAPE DETAILS - PLANTING ISSUE

L10.01

COPYRIGHT
This drawing

This drawing has been prepared solely for the intended use, thus any reproduction or distribution for any purpose other than authorized by Arcadis is forbidden. Written dimensions shall have precedence over scaled dimensions.