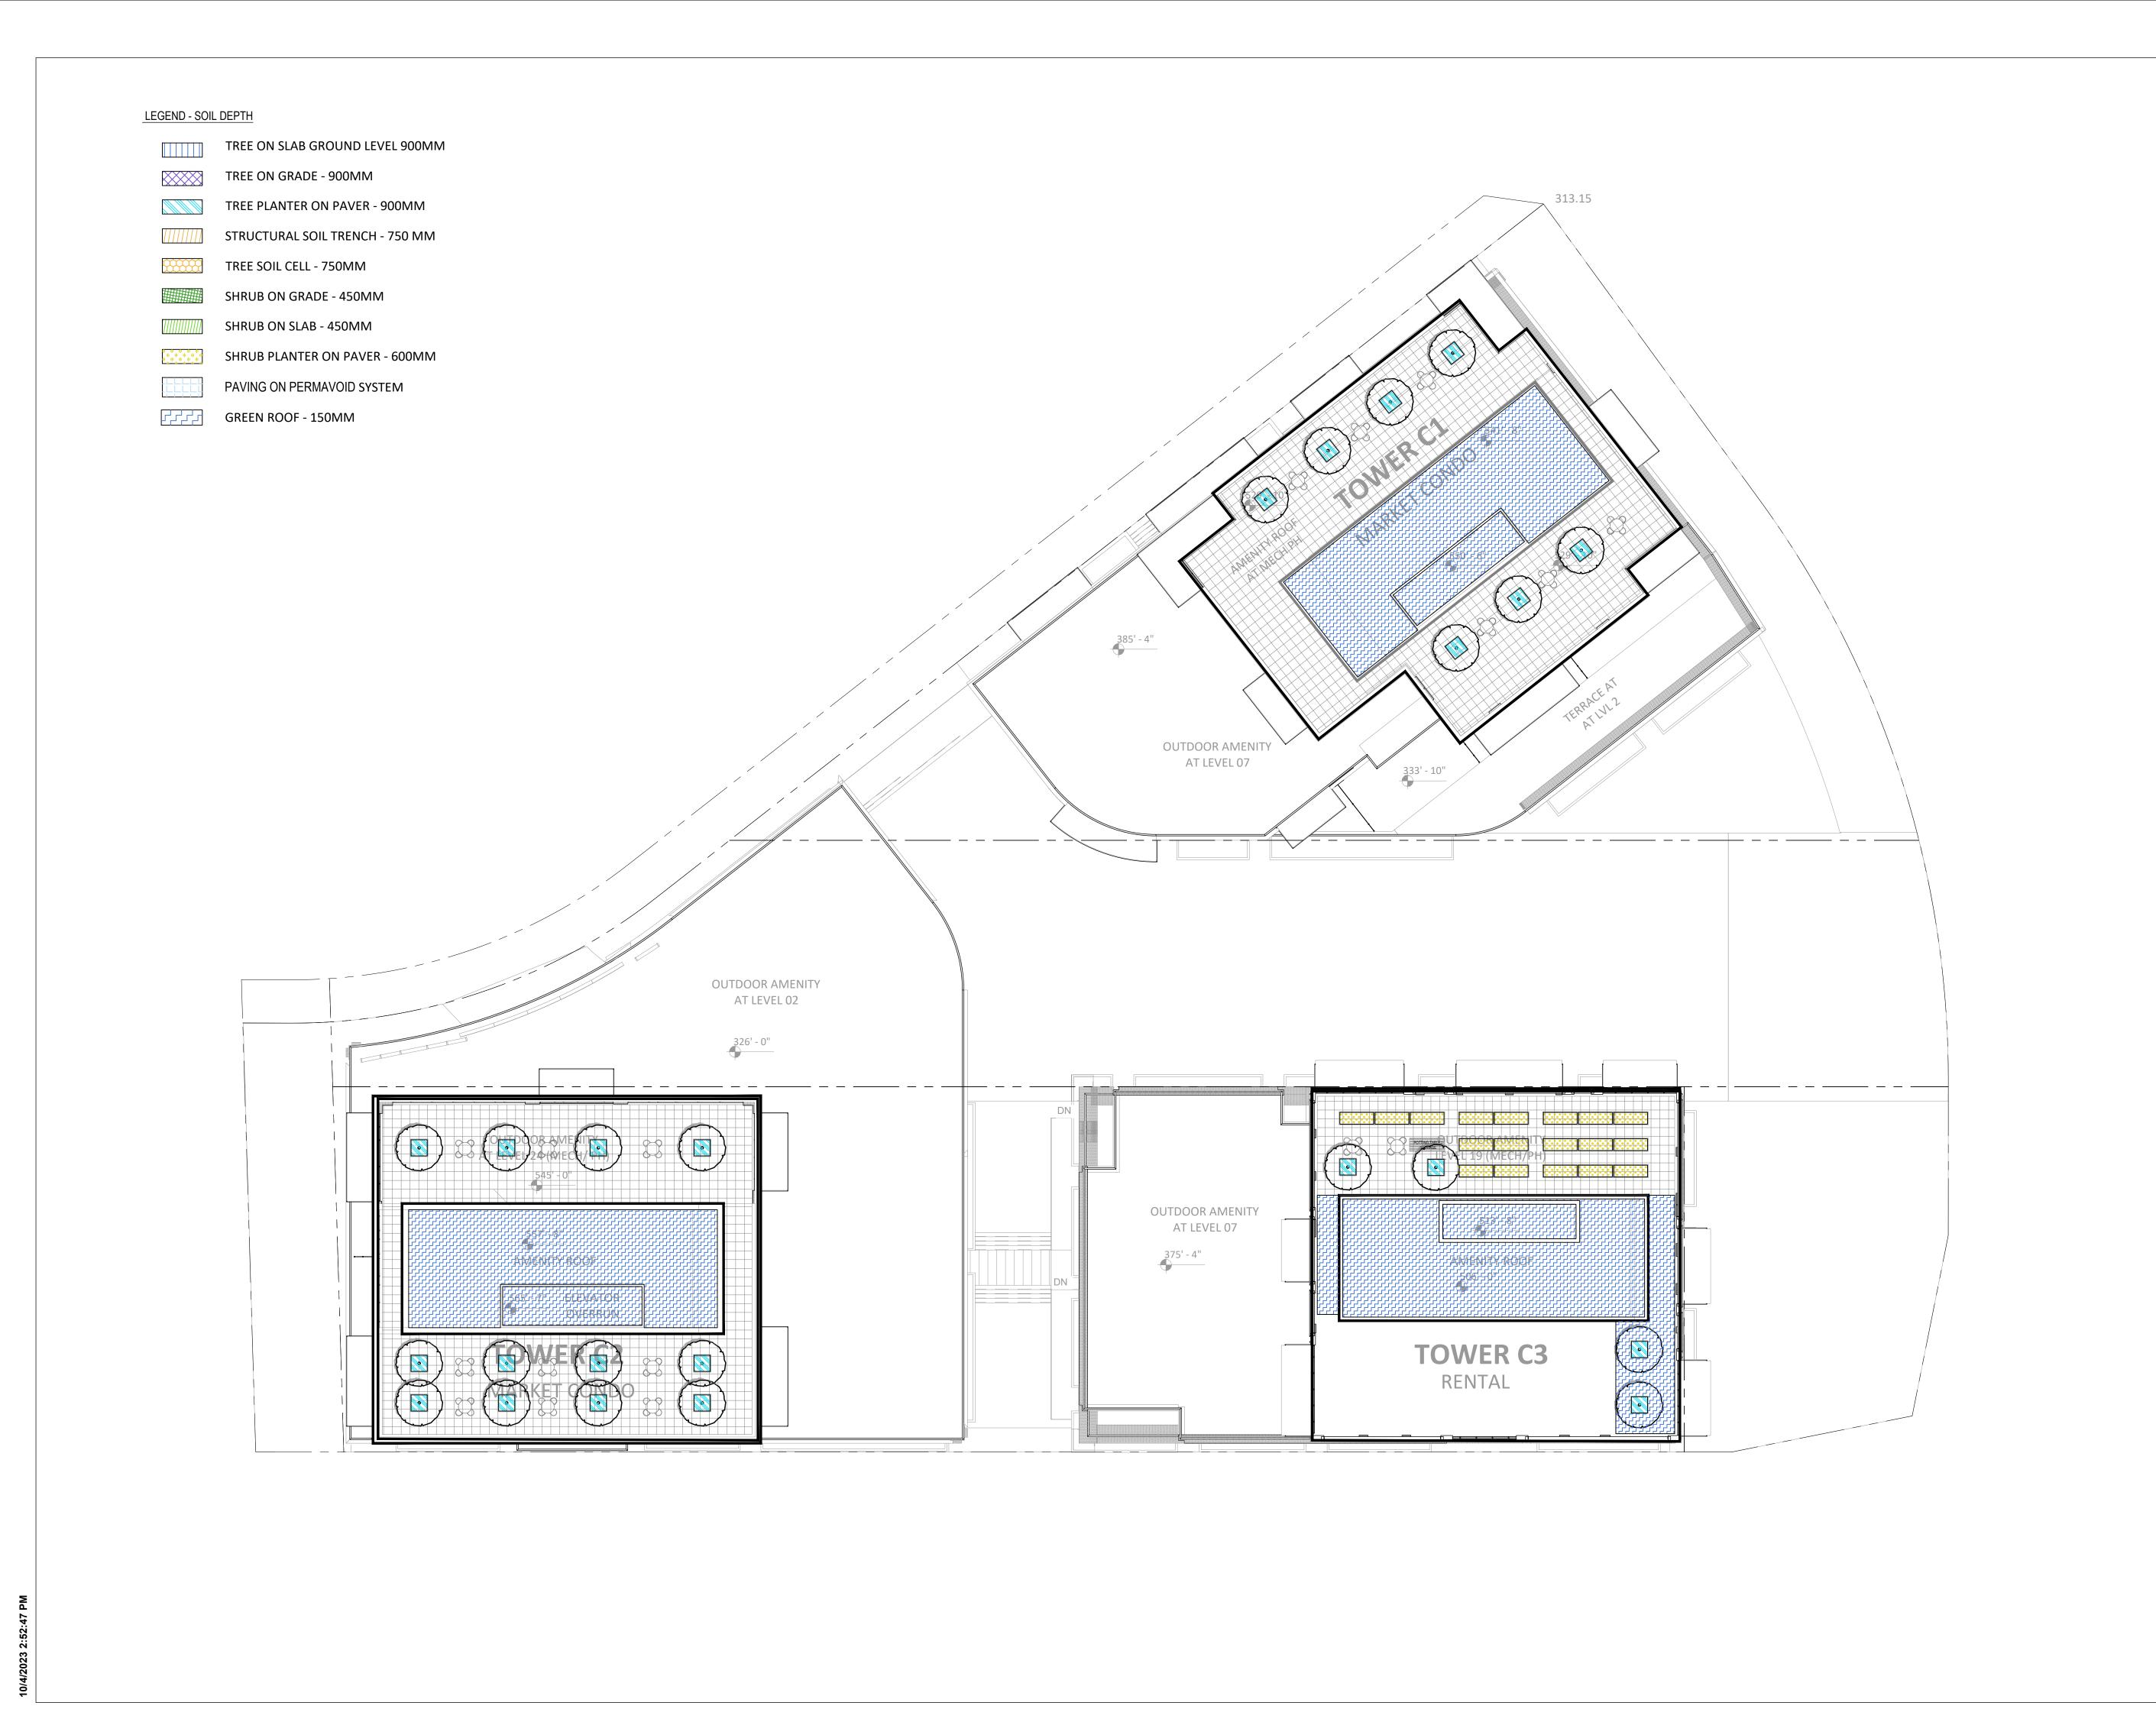

PROJECT NO: 2225 (PFS#18001) DRAWN BY: CHECKED BY: PROJECT MGR: APPROVED BY:

SCALE:

1/16" = 1'-0" SHEET TITLE SOIL PLAN -

**ROOF TOP** SHEET NUMBER

L6.04A

COPYRIGHT
This drawin

This drawing has been prepared solely for the intended use, thus any reproduction or distribution for any purpose other than authorized by Arcadis is forbidden. Written dimensions shall have precedence over scaled dimensions. Contractors shall verify and be responsible for all dimensions and conditions on the job, and Arcadis shall be informed of any variations from the dimensions and conditions shown on the drawing. Shop drawings shall be submitted to Arcadis for general conformance before proceeding with fabrication.