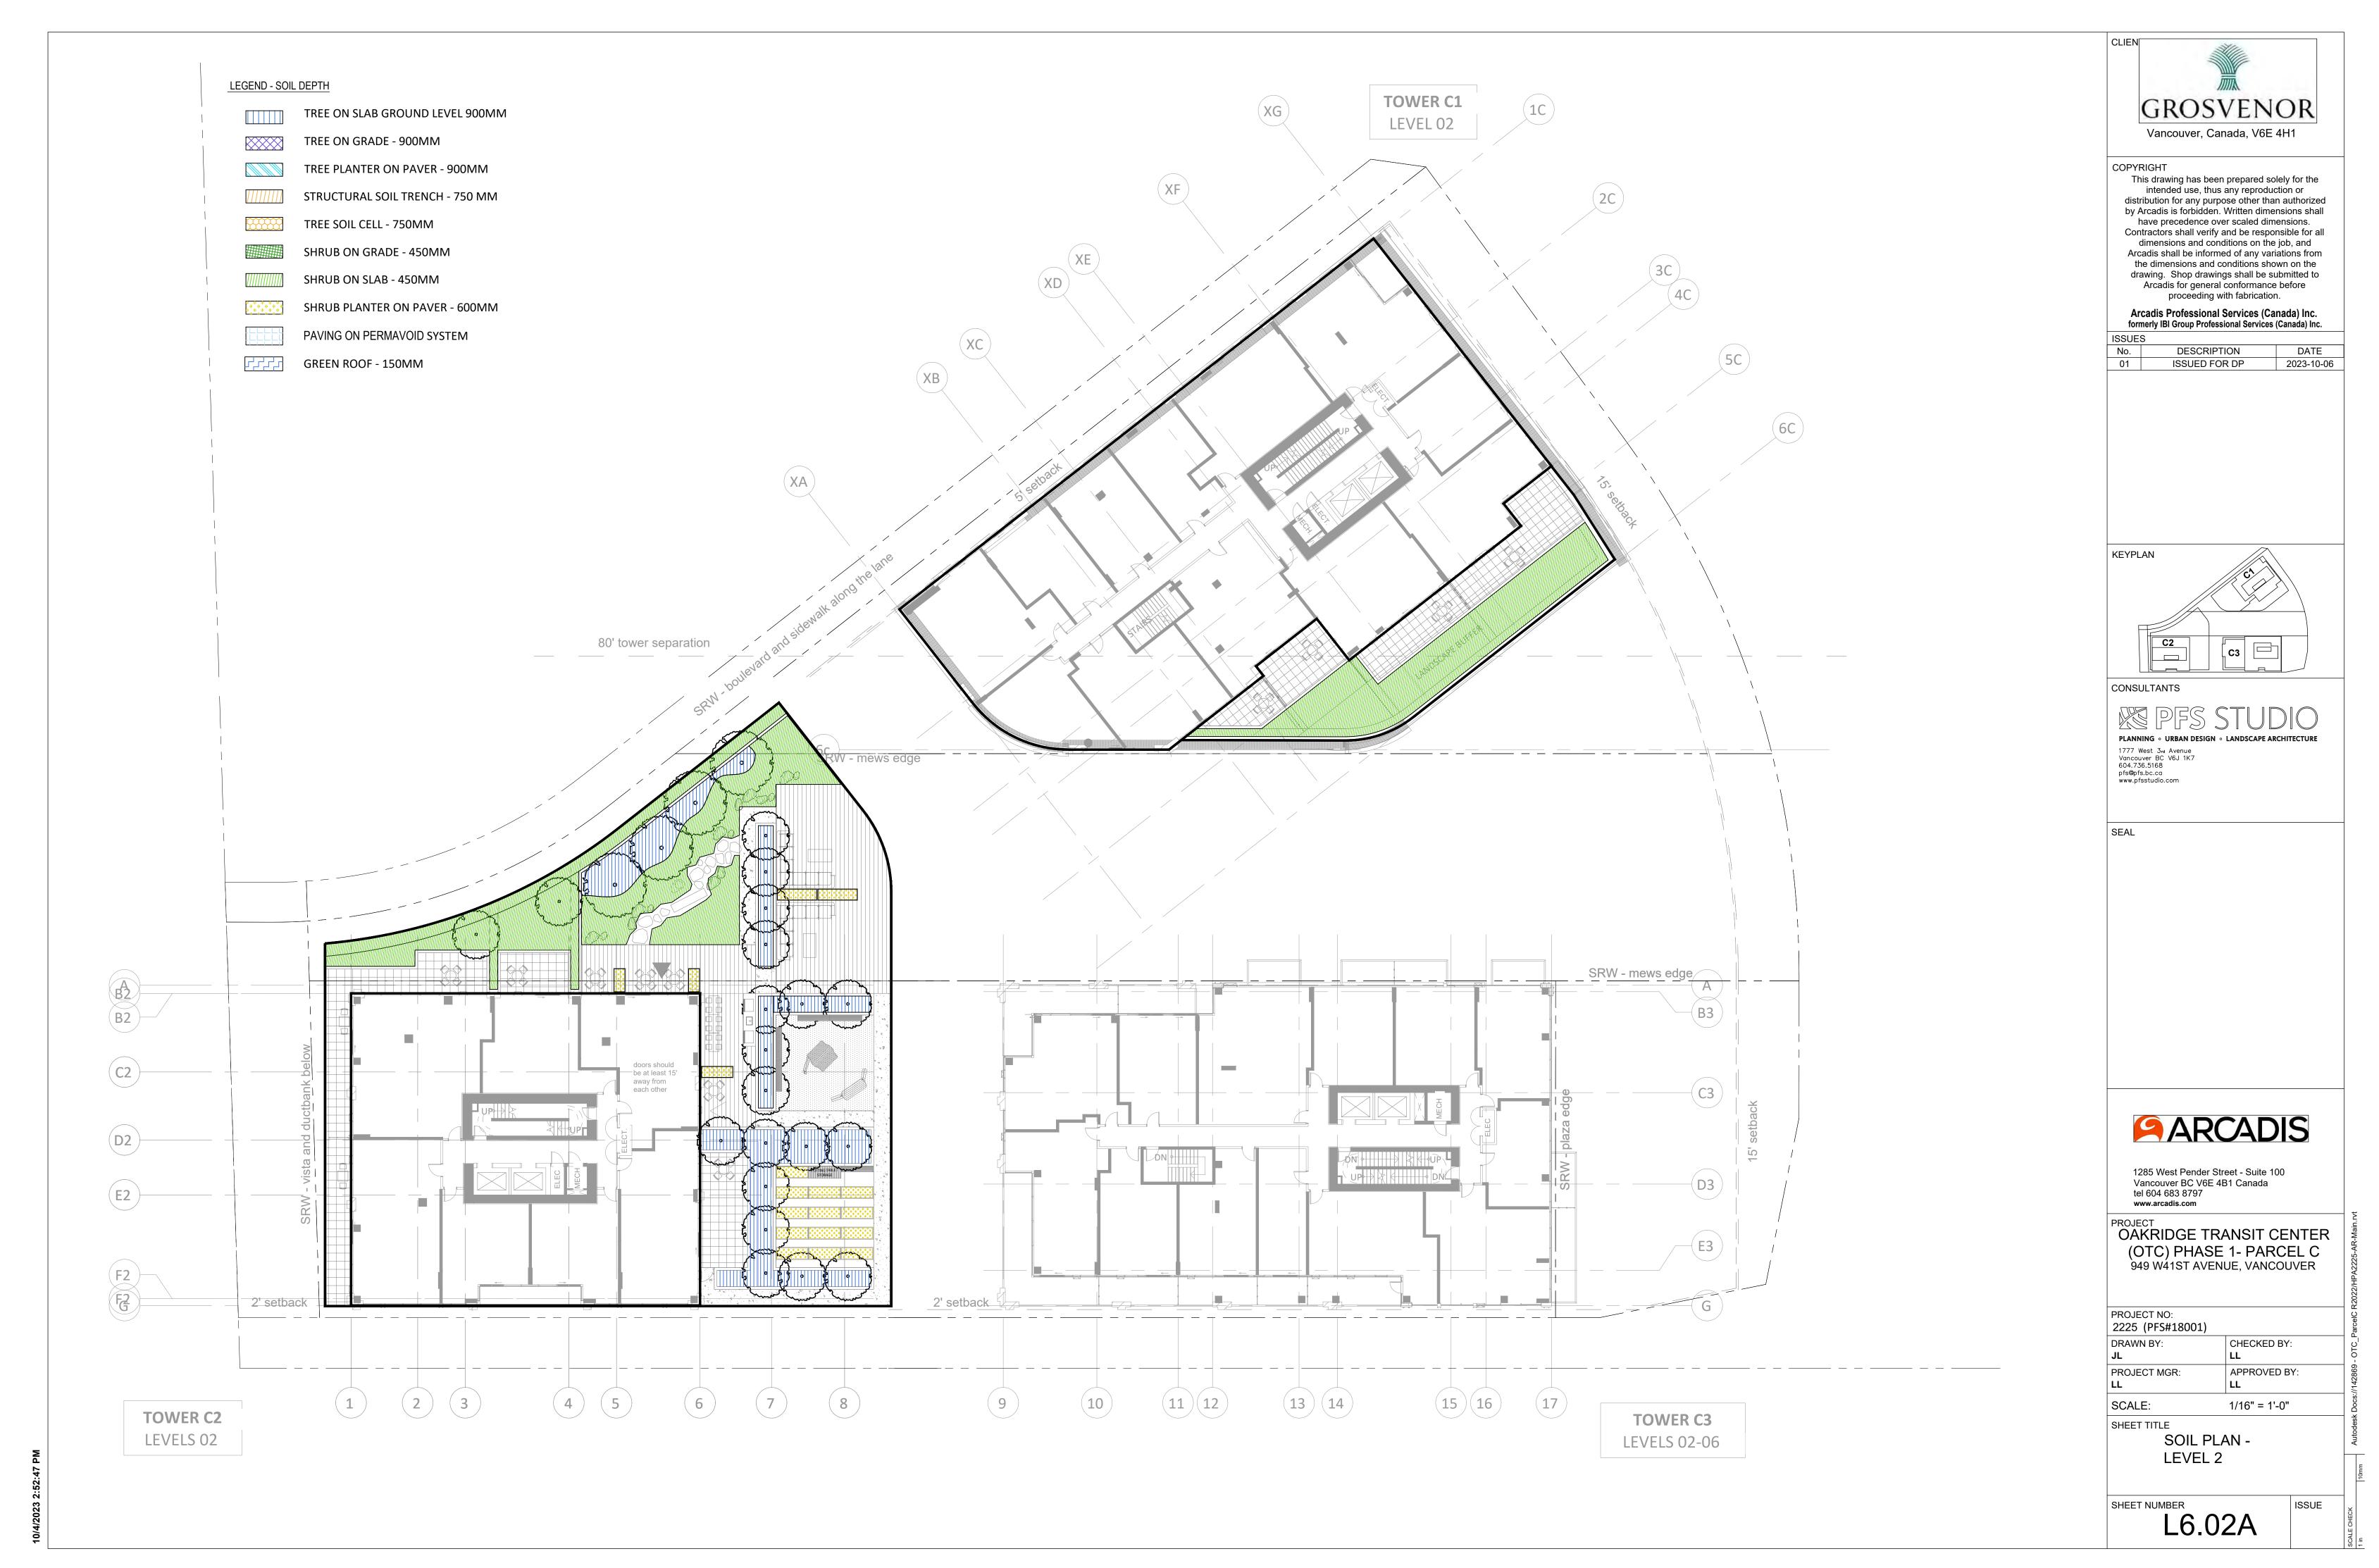

PROJECT NO: 2225 (PFS#18001) DRAWN BY: CHECKED BY: PROJECT MGR: APPROVED BY:

SCALE:

1/16" = 1'-0" SHEET TITLE SOIL PLAN -

**ROOF TOP** SHEET NUMBER

L6.04A

COPYRIGHT
This drawin

This drawing has been prepared solely for the intended use, thus any reproduction or distribution for any purpose other than authorized by Arcadis is forbidden. Written dimensions shall have precedence over scaled dimensions. Contractors shall verify and be responsible for all dimensions and conditions on the job, and Arcadis shall be informed of any variations from the dimensions and conditions shown on the drawing. Shop drawings shall be submitted to Arcadis for general conformance before proceeding with fabrication.