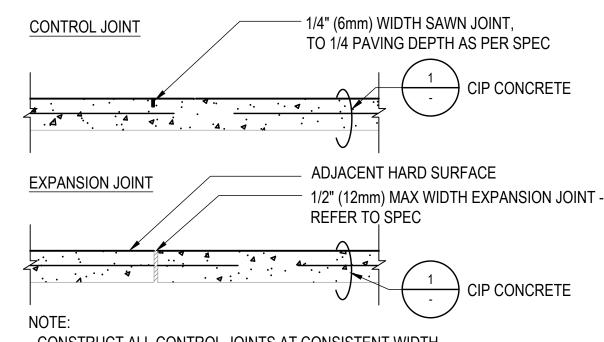

SHEET NUMBER

L10.02

- CONSTRUCT ALL CONTROL JOINTS AT CONSISTENT WIDTH. - CUT JOINTS BEFORE RANDOM CRACKING OCCURS. - CONFIRM ALL CONSTRUCTION JOINTS & SAW CUTS WITH PFS PRIOR TO COMMENCING RELATED WORK. SPACE AT 10' MAX. REFER TO LAYOUT PLAN.