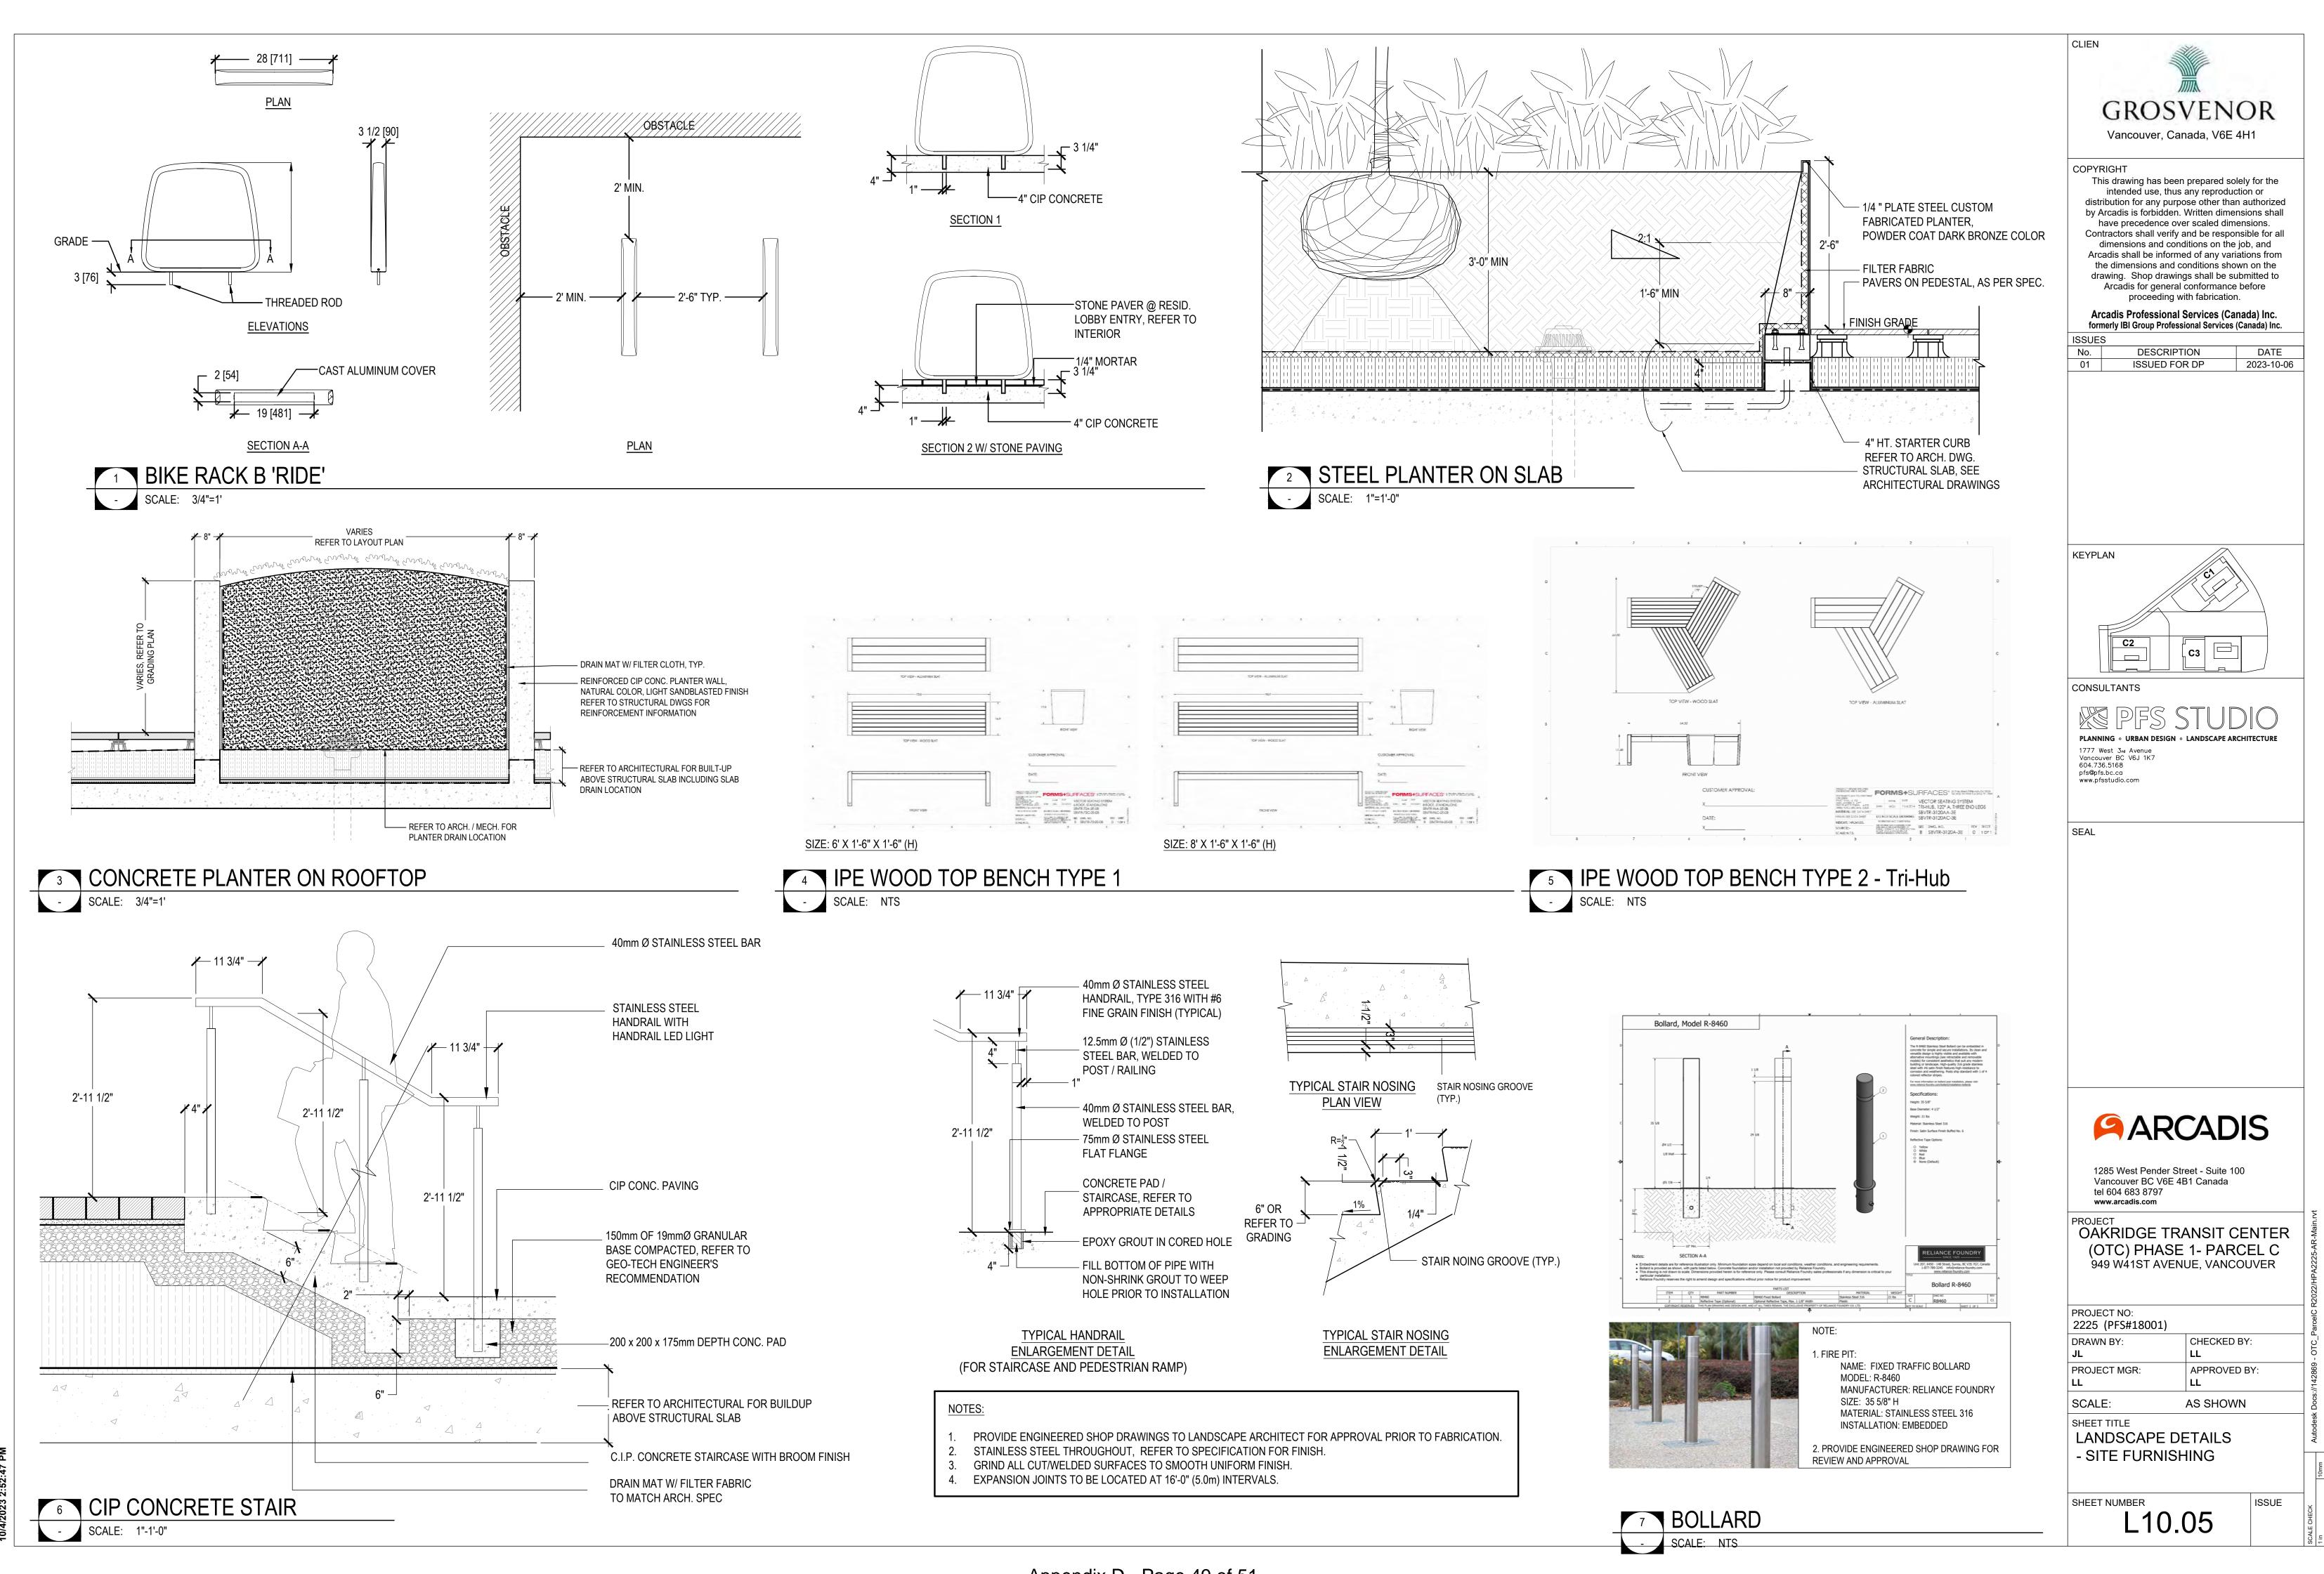

DESCRIPTION   | DATE       |
| 01     | ISSUED FOR DP | 2023-10-06 |



1777 West 3rd Avenu Vancouver BC V6J 1K7 604.736.5168 pfs@pfs.bc.ca www.pfsstudio.com

SEAL



1285 West Pender Street - Suite 100 Vancouver BC V6E 4B1 Canada tel 604 683 8797

www.arcadis.com

OAKRIDGE TRANSIT CENTER (OTC) PHASE 1- PARCEL C 949 W41ST AVENUE, VANCOUVER

| PROJECT NO: 2225 (PFS#18001) |              |
|------------------------------|--------------|
| DRAWN BY:                    | CHECKED BY:  |
| JL                           | LL           |
| PROJECT MGR:                 | APPROVED BY: |
| LL                           | LL           |
| SCALE:                       | 4 C CHO/4/N  |

AS SHOWN | SCALE: SHEET TITLE LANDSCAPE DETAILS - PAVING

L10.03

ISSUE





- SCALE: NTS (UPFIT BY LANDSCAPE FORMS)











DATE

2023-10-06

**ARCADIS** 

1285 West Pender Street - Suite 100 Vancouver BC V6E 4B1 Canada tel 604 683 8797

PROJECT
OAKRIDGE TRANSIT CENTER (OTC) PHASE 1- PARCEL C 949 W41ST AVENUE, VANCOUVER

PROJECT NO: 2225 (PFS#18001) DRAWN BY: CHECKED BY: PROJECT MGR: APPROVED BY:

SCALE: SHEET TITLE

LANDSCAPE DETAILS - PLAY EQUIPMENT

SHEET NUMBER L10.07

ISSUE

AS SHOWN

Item no. NRO611-1021

General Product Information

Data is subject to change without prior notice.

348x127x178 cm

...