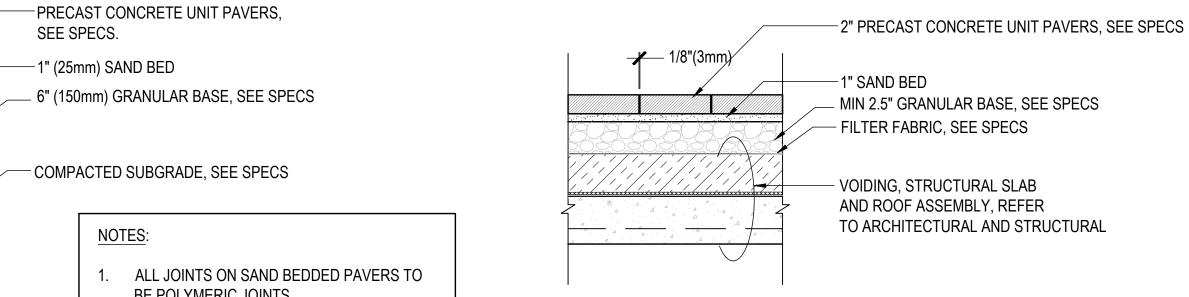

SHEET NUMBER

L10.02

- CONSTRUCT ALL CONTROL JOINTS AT CONSISTENT WIDTH. - CUT JOINTS BEFORE RANDOM CRACKING OCCURS. - CONFIRM ALL CONSTRUCTION JOINTS & SAW CUTS WITH PFS PRIOR TO COMMENCING RELATED WORK. SPACE AT 10' MAX. REFER TO LAYOUT PLAN.

- SCALE: 1"=1'

COPYRIGHT This drawing has been prepared solely for the intended use, thus any reproduction or distribution for any purpose other than authorized by Arcadis is forbidden. Written dimensions shall have precedence over scaled dimensions. Contractors shall verify and be responsible for all dimensions and conditions on the job, and Arcadis shall be informed of any variations from the dimensions and conditions shown on the drawing. Shop drawings shall be submitted to Arcadis for general conformance before