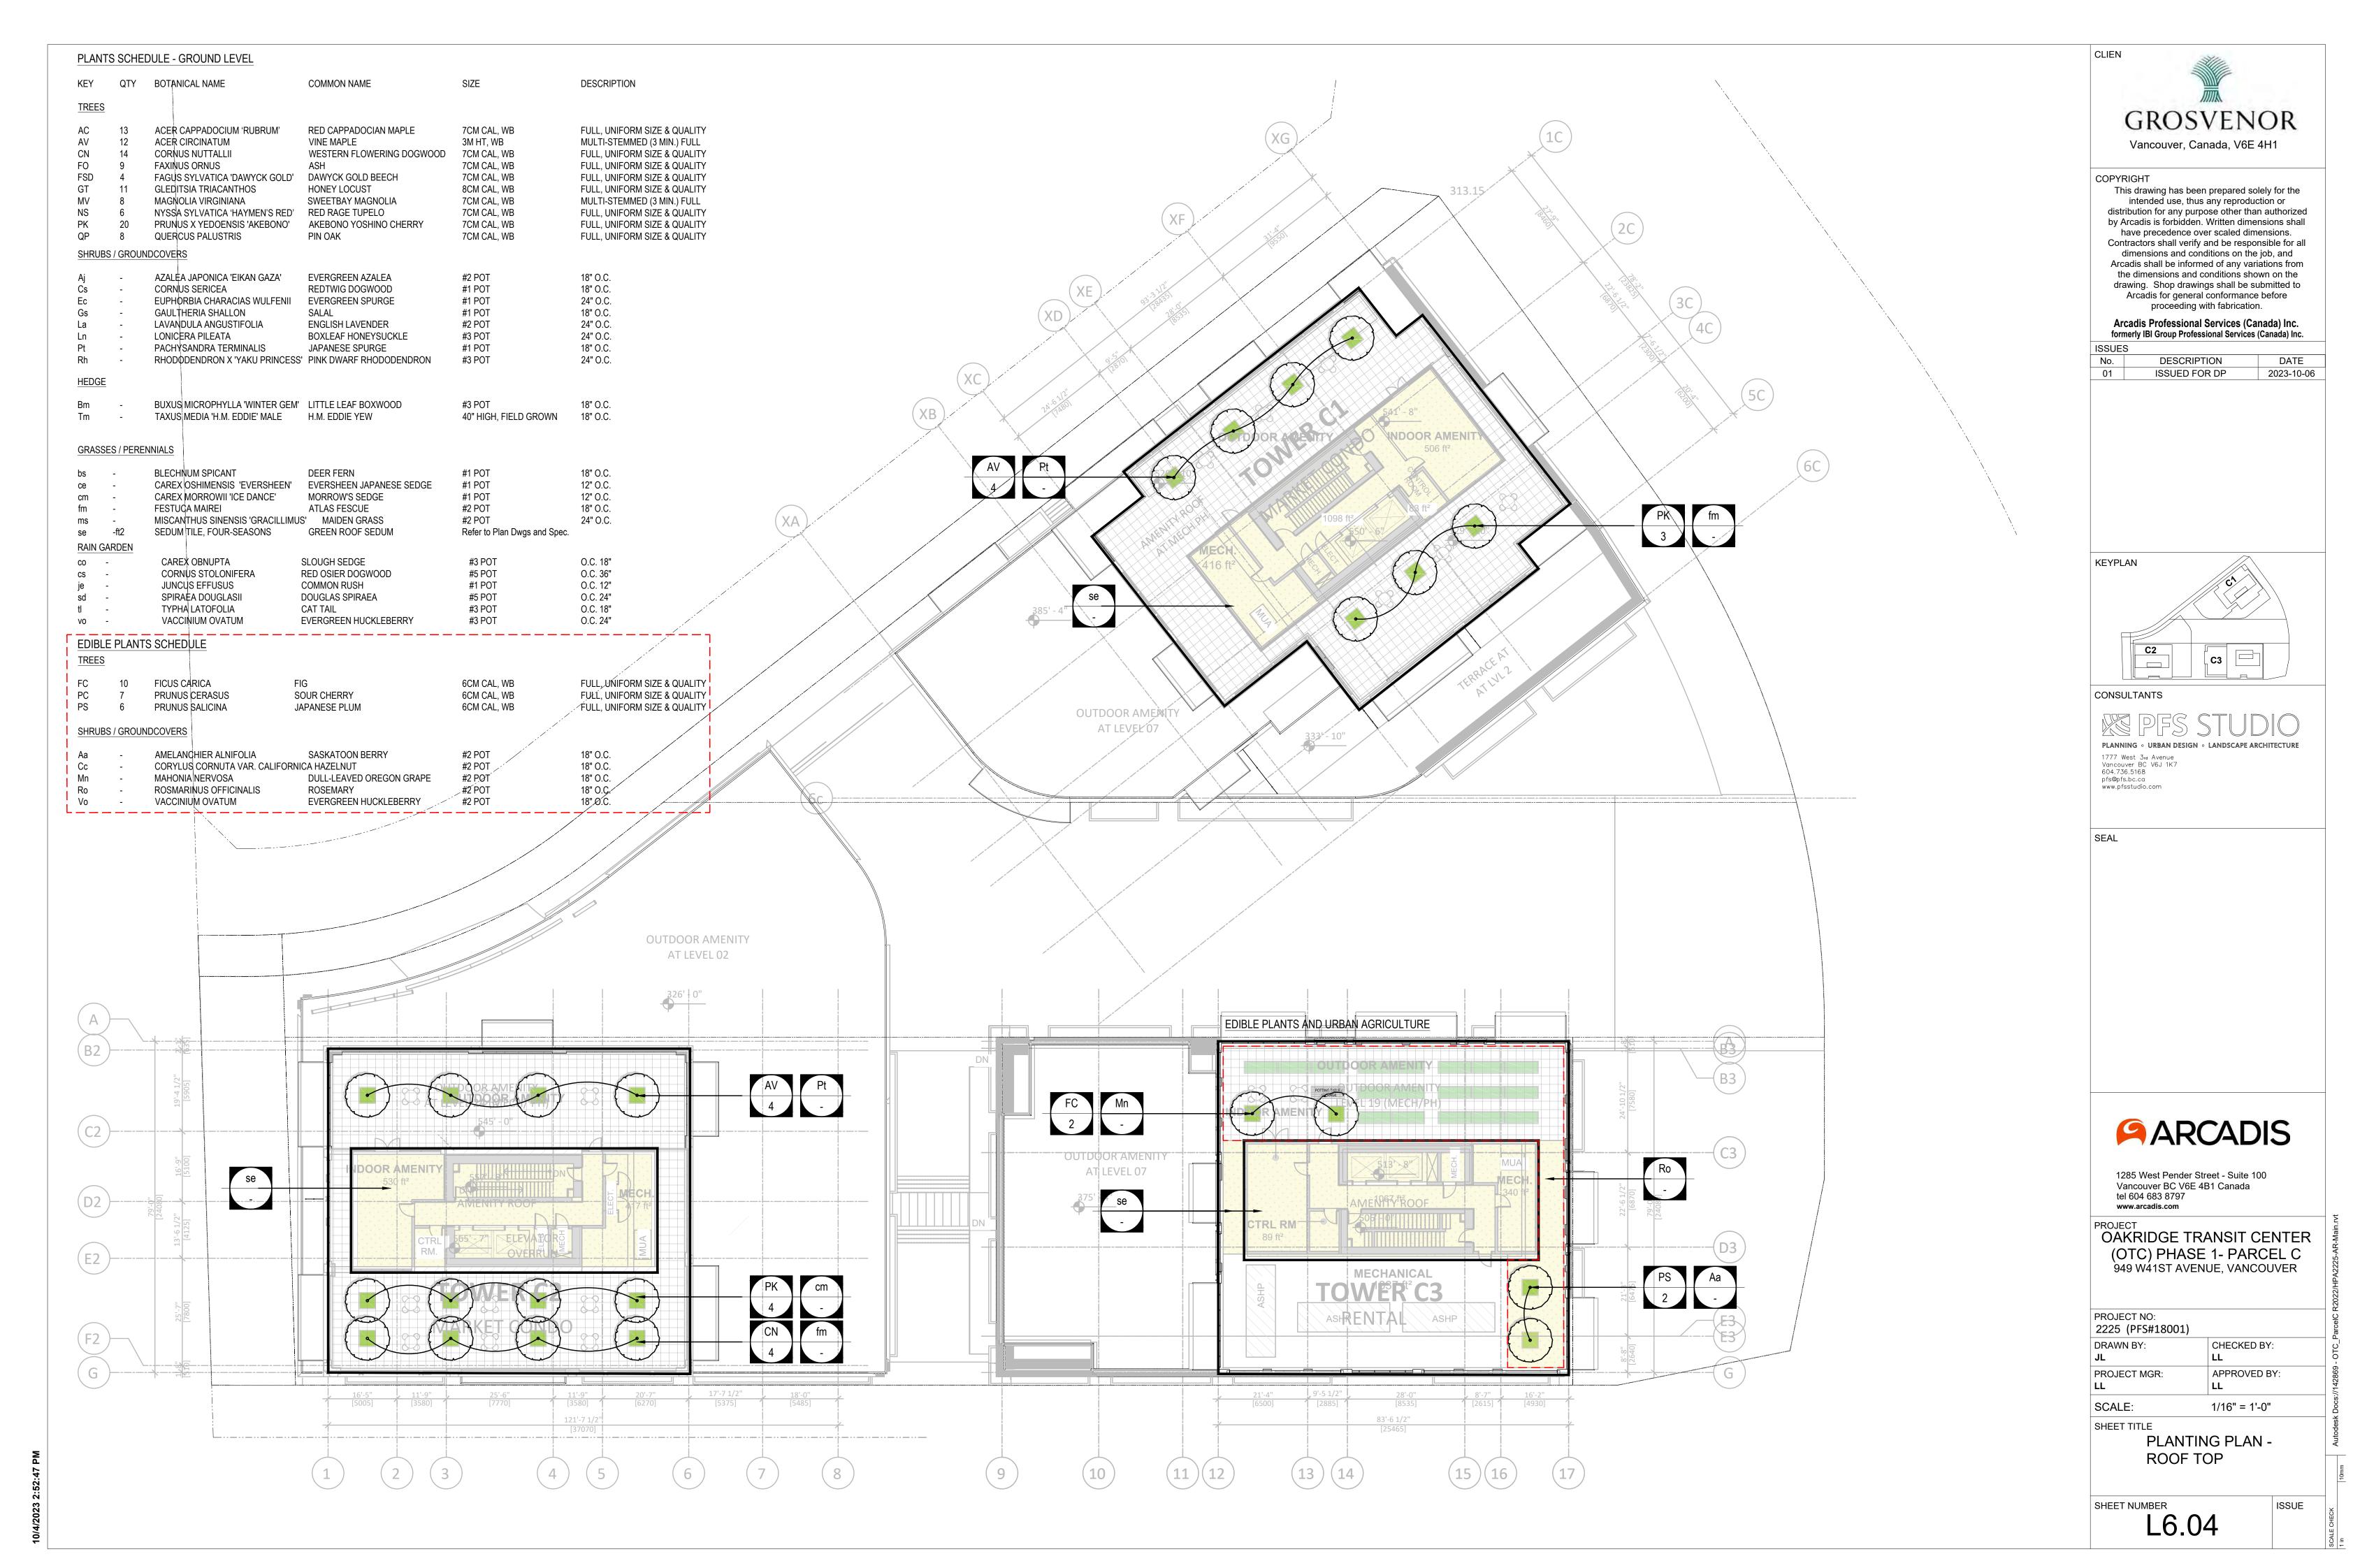

th fabrication.

Arcadis Professional Services (Canada) Inc. formerly IBI Group Professional Services (Canada) Inc.

| IS | SUES |               |            |
|----|------|---------------|------------|
| N  | No.  | DESCRIPTION   | DATE       |
|    | 01   | ISSUED FOR DP | 2023-10-06 |
|    |      |               |            |



CONSULTANTS

1777 West 3rd Avenue Vancouver BC V6J 1K7 604.736.5168 pfs@pfs.bc.ca www.pfsstudio.com

**ARCADIS** 

1285 West Pender Street - Suite 100 Vancouver BC V6E 4B1 Canada tel 604 683 8797 www.arcadis.com

PROJECT
OAKRIDGE TRANSIT CENTER (OTC) PHASE 1- PARCEL C 949 W41ST AVENUE, VANCOUVER

PROJECT NO: 2225 (PFS#18001) CHECKED BY: DRAWN BY: PROJECT MGR: APPROVED BY: SCALE: 1/16" = 1'-0"

SHEET TITLE **GRADING PLAN** - ROOF TOP

SHEET NUMBER

L5.04



















COPYRIGHT

This drawing has been prepared solely for the intended use, thus any reproduction or distribution for any purpose other than authorized by Arcadis is forbidden. Written dimensions shall have precedence over scaled dimensions. Contractors shall verify and be responsible for all dimensions and conditions on the job, and Arcadis shall be informed of any variations from the dimensions and conditions shown on the drawing. Shop drawings shall be submitted to Arcadis for general conformance before proceeding with fabrication.

Arcadis Professional Services (Canada) Inc. formerly IBI Group Professional Services (Canada) Inc.

| No. | DESCRIPTION   | DATE       |
|-----|---------------|------------|
| 01  | ISSUED FOR DP | 2023-10-06 |



1777 West 3rd Avenue Vancouver BC V6J