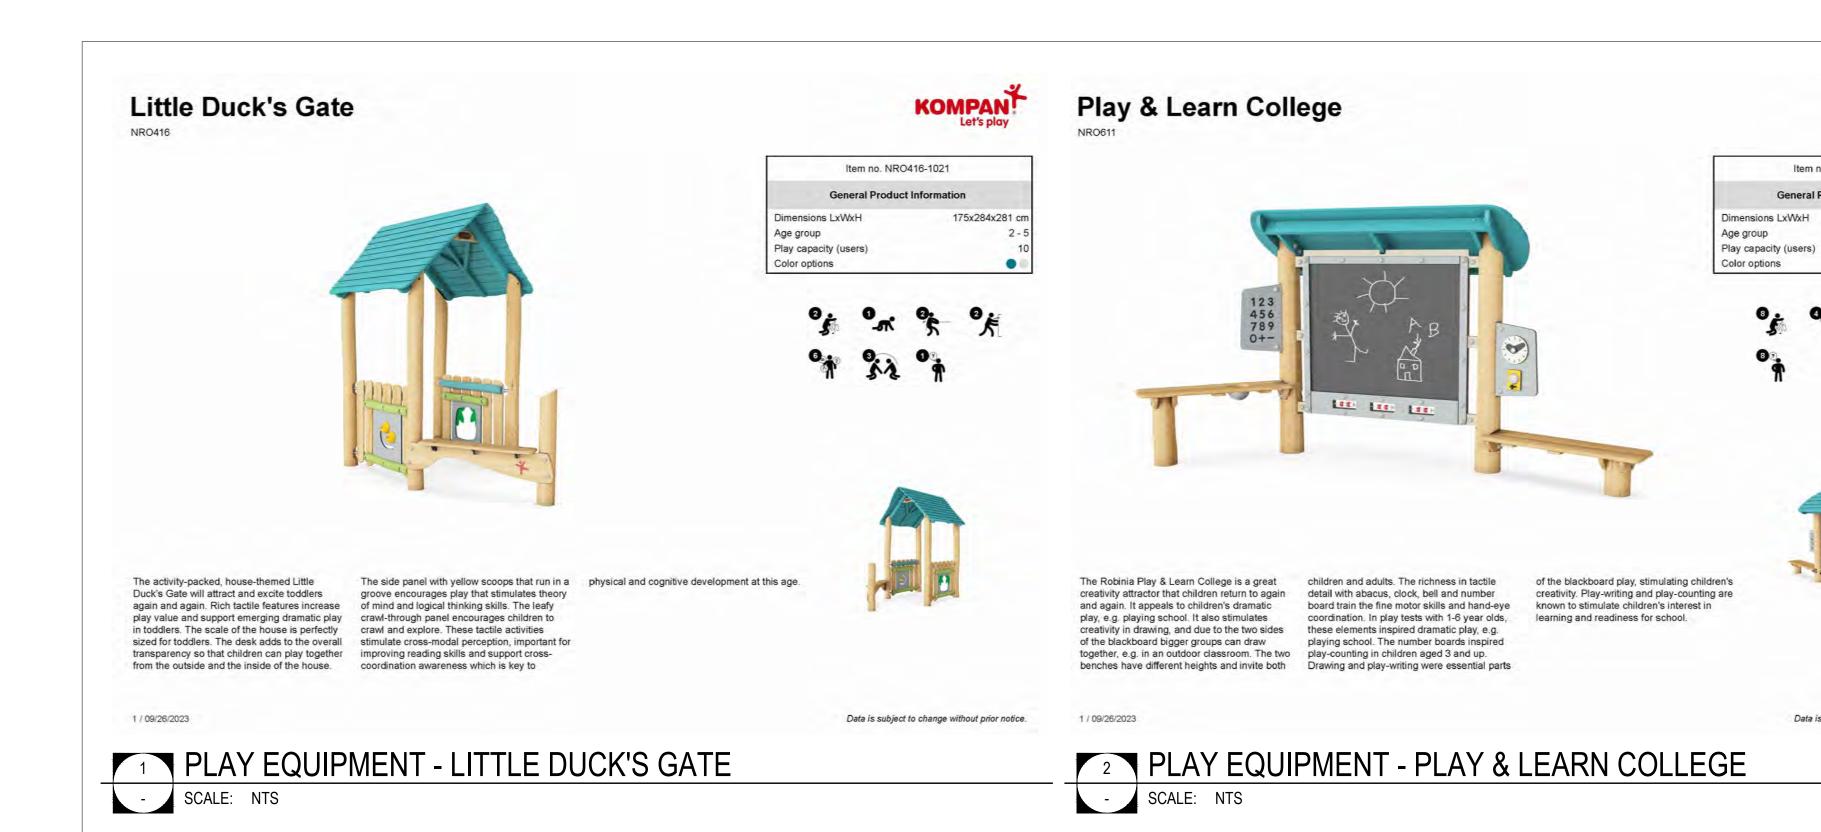

PROJECT
OAKRIDGE TRANSIT CENTER (OTC) PHASE 1- PARCEL C 949 W41ST AVENUE, VANCOUVER

PROJECT NO: 2225 (PFS#18001) DRAWN BY: CHECKED BY: PROJECT MGR: APPROVED BY:

SCALE: SHEET TITLE

LANDSCAPE DETAILS - PLAY EQUIPMENT

SHEET NUMBER L10.07

ISSUE

AS SHOWN

Item no. NRO611-1021

General Product Information

Data is subject to change without prior notice.

348x127x178 cm

...