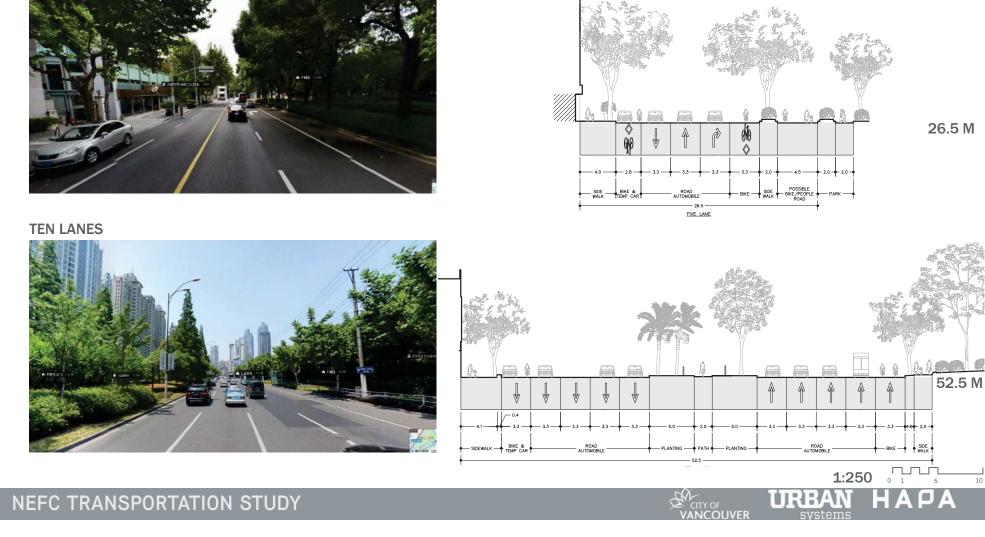

## SHANGHAI FRENCH QUARTER

LOCATION: SHANGHAI, CHINA WIDTH: VARIES TOTAL CAR LANES: 1-10 LANES