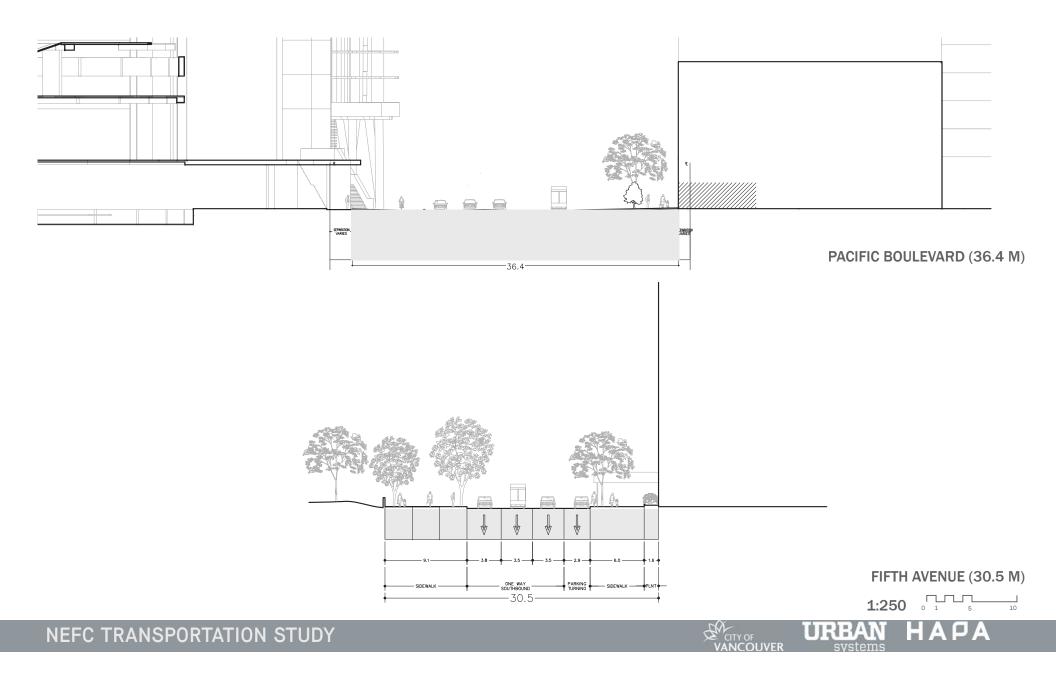

## PACIFIC BOULEVARD

LOCATION: VANCOUVER CANADA WIDTH: VARIES TOTAL LANES: ?

#### SECTION LOCATIONS