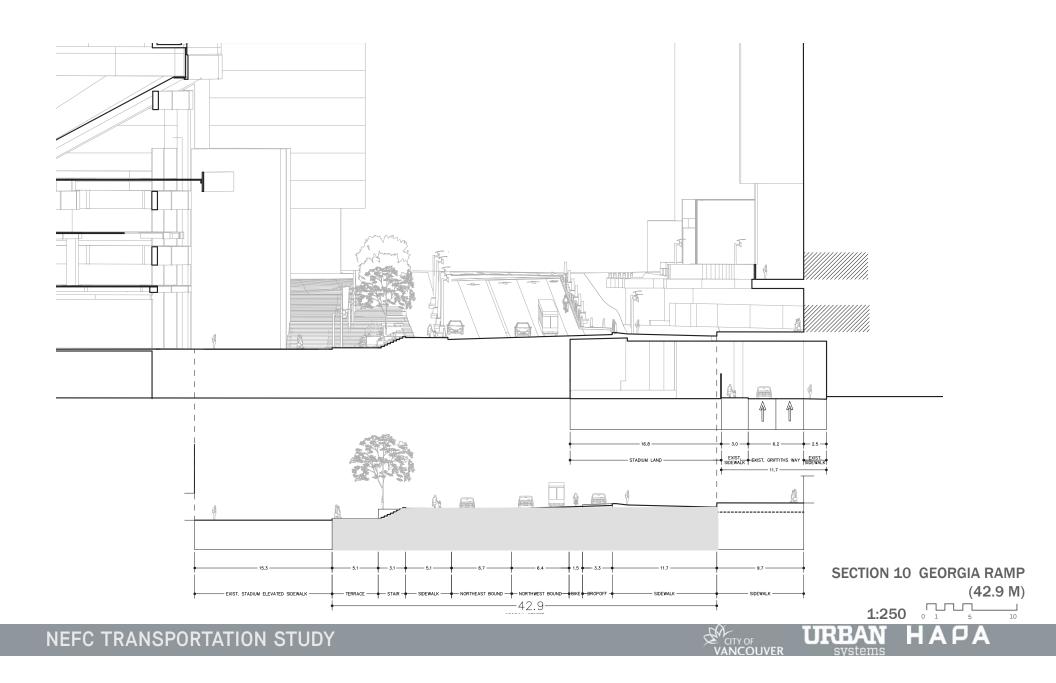

BUILDING TO BUILDING) TOTAL CAR LANES: 4 LANES (ONE BUS ONE PARKING)





**5TH AVENUE (CENTRAL PARK)** 







#### **GEORGIA STREET**

LOCATION: VANCOUVER CANADA WIDTH: ABOUT 30 METERS (BUILDING TO BUILDING) TOTAL CAR LANES: ABOUT 6 LANES







## **GEORGIA STREET**







## SHANGHAI FRENCH QUARTER

LOCATION: SHANGHAI, CHINA WIDTH: VARIES TOTAL CAR LANES: 1-10 LANES











#### **TWO LANES**





4

IDEWALK

11:1:1

∦

IDEWALF

MIXED

- 13.0 -

TWO LANE

10.0 M



ΗΑΡΑ

10

**1:250** 0 1 5



#### THREE LANES









4

SIDE PLANTING

URB/

Â

ROAD AUTOMOBILE

> \_\_\_\_ 24.5 \_\_\_\_\_ FIVE LANE

♥

♥

SIDE

14.4 M

24.5 M

ΗΑΡΑ

10

**1:250** 0 1 5







## PACIFIC BOULEVARD

LOCATION: VANCOUVER CANADA WIDTH: VARIES TOTAL LANES: ?

#### SECTION LOCATIONS