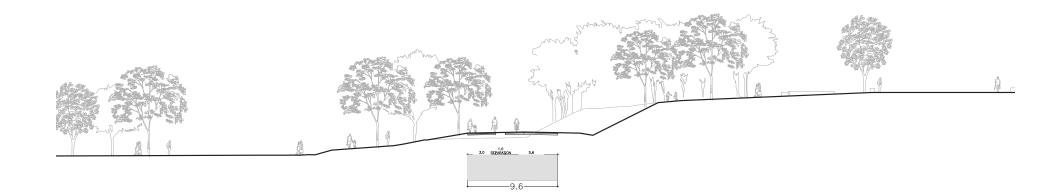

#### **GEORGIA STREET**

LOCATION: VANCOUVER CANADA WIDTH: ABOUT 30 METERS (BUILDING TO BUILDING) TOTAL CAR LANES: ABOUT 6 LANES

## **GEORGIA STREET**