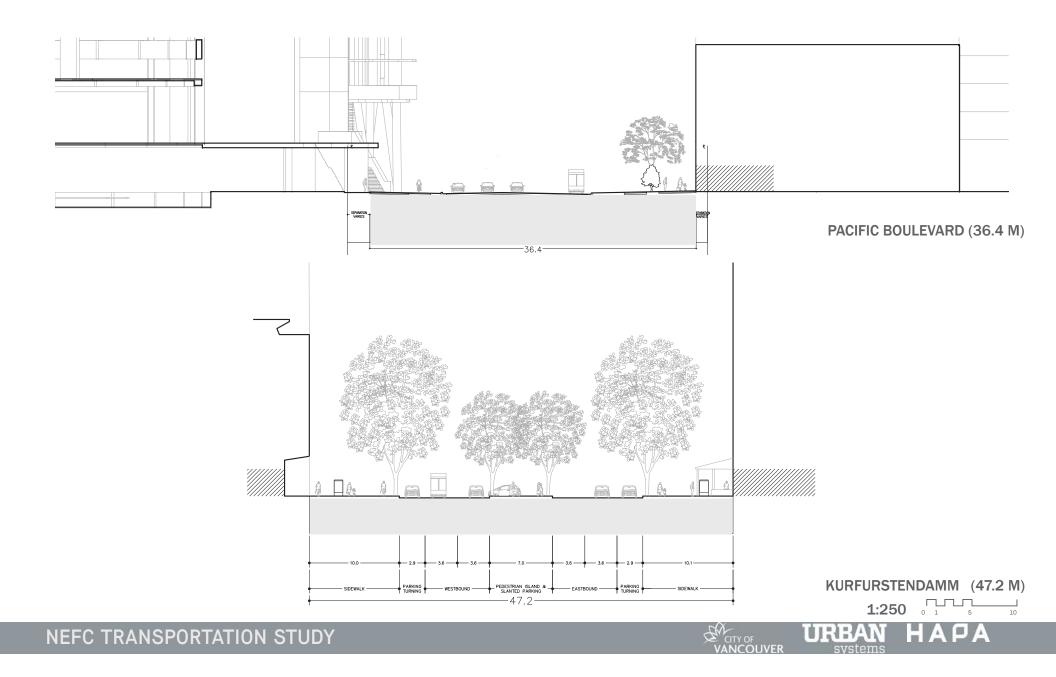

#### **KURFURSTENDAMM**

LOCATION: BERLIN GERMANY WIDTH: 47 METERS (BUILDING TO BUILDING) TOTAL CAR LANES: 4

## KURFURSTENDAMM

## PACIFIC BOULEVARD

LOCATION: VANCOUVER CANADA WIDTH: VARIES TOTAL LANES: ?

#### SECTION LOCATIONS