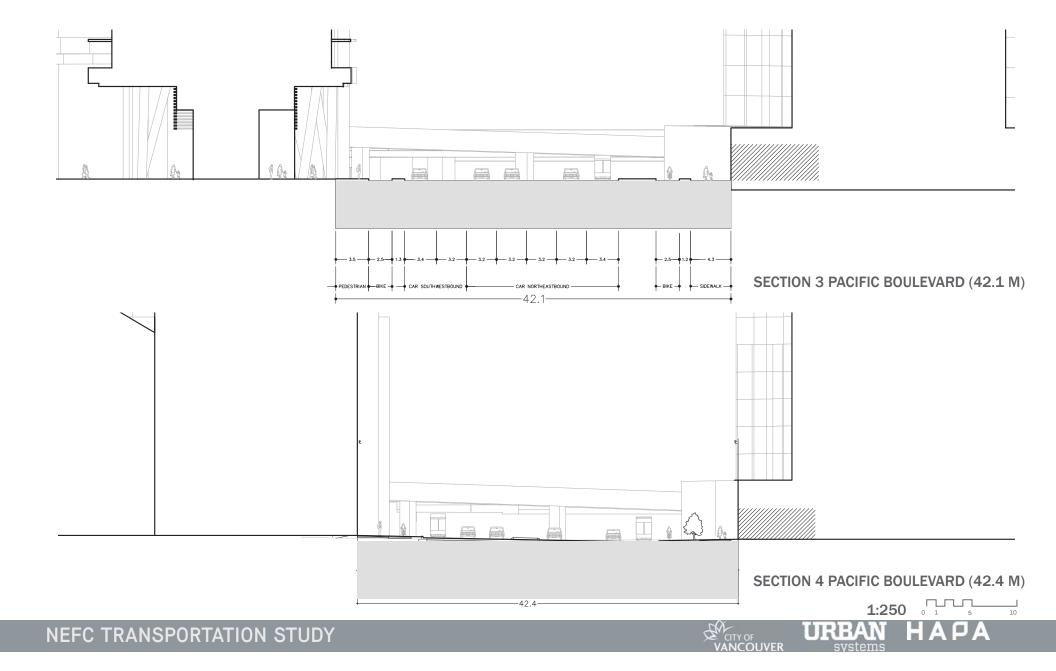

## PACIFIC BOULEVARD

LOCATION: VANCOUVER CANADA WIDTH: VARIES TOTAL LANES: ?

#### SECTION LOCATIONS