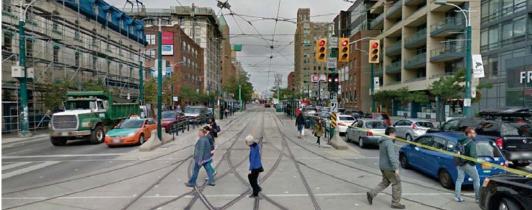

#### **SPADINA AVENUE**

LOCATION: TORONTO CANADA WIDTH: 43 METERS (BUILDING TO BUILDING) TOTAL CAR LANES: ABOUT 8 LANES (TWO CENTRAL TRAM LANES)

systems

LOCATION: NEW YORK USA WIDTH: ABOUT 43 METERS (BUILDING TO BUILDING) TOTAL CAR LANES: ABOUT 8 LANES (TWO CENTRAL TRAM LANES)