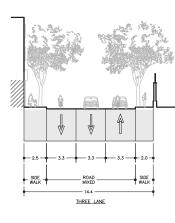

## SHANGHAI FRENCH QUARTER

LOCATION: SHANGHAI, CHINA WIDTH: VARIES TOTAL CAR LANES: 1-10 LANES

#### THREE LANES

4

SIDE PLANTING

URB/

Â

ROAD AUTOMOBILE

> \_\_\_\_ 24.5 \_\_\_\_\_ FIVE LANE

♥

♥

SIDE

14.4 M

24.5 M

ΗΑΡΑ

10

**1:250** 0 1 5