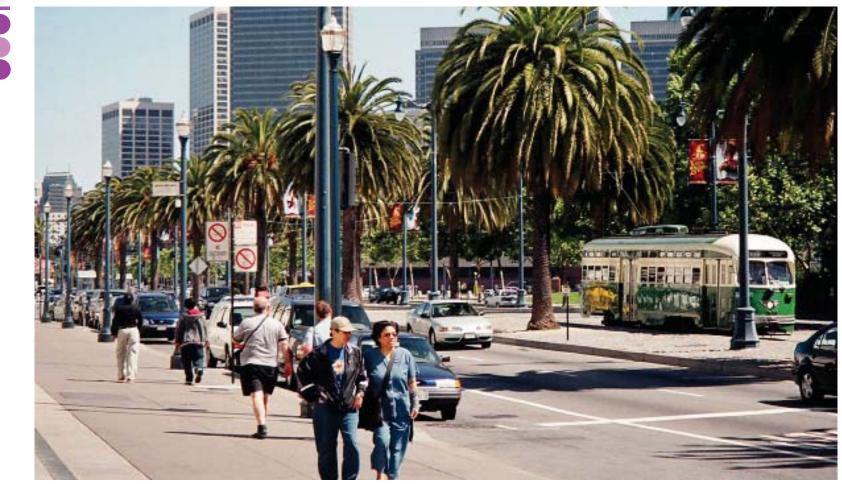

#### **EMBARCADERO**

LOCATION: SAN FRANCISCO WIDTH: 48 METERS (AVERAGE BUILDING TO BUILDING) TOTAL CAR LANES: 6

## EMBARCADERO

systems