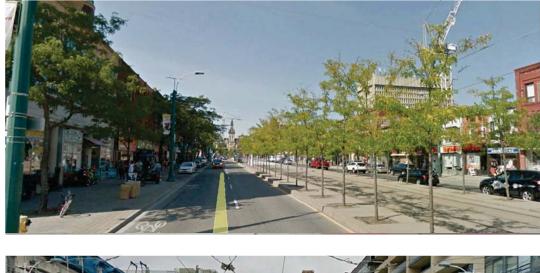

#### **SPADINA AVENUE**

LOCATION: TORONTO CANADA WIDTH: 43 METERS (BUILDING TO BUILDING) TOTAL CAR LANES: ABOUT 8 LANES (TWO CENTRAL TRAM LANES)

systems

LOCATION: NEW YORK USA WIDTH: ABOUT 43 METERS (BUILDING TO BUILDING) TOTAL CAR LANES: ABOUT 8 LANES (TWO CENTRAL TRAM LANES)