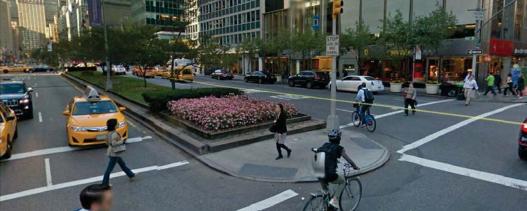

#### **SPADINA AVENUE**

LOCATION: TORONTO CANADA WIDTH: 43 METERS (BUILDING TO BUILDING) TOTAL CAR LANES: ABOUT 8 LANES (TWO CENTRAL TRAM LANES)

systems

LOCATION: NEW YORK USA WIDTH: ABOUT 43 METERS (BUILDING TO BUILDING) TOTAL CAR LANES: ABOUT 8 LANES (TWO CENTRAL TRAM LANES)

## PARK AVENUE