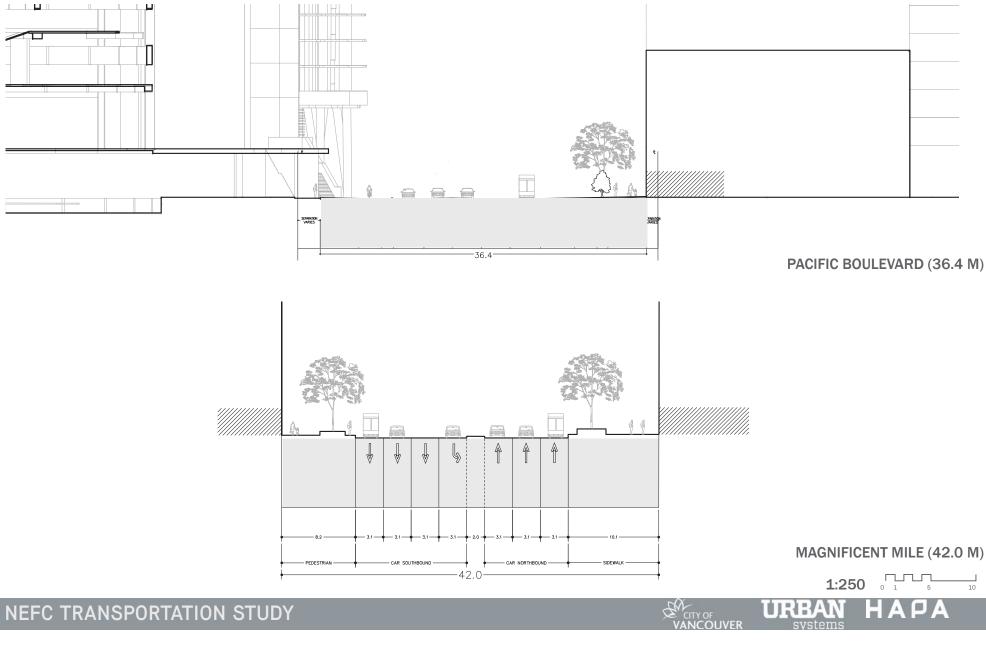

#### **MAGNIFICENT MILE**

LOCATION: CHICAGO USA WIDTH: ABOUT 42 METERS (BUILDING TO BUILDING) TOTAL CAR LANES: 6-8 LANES

## MAGNIFICENT MILE

## PACIFIC BOULEVARD

LOCATION: VANCOUVER CANADA WIDTH: VARIES TOTAL LANES: ?

#### SECTION LOCATIONS