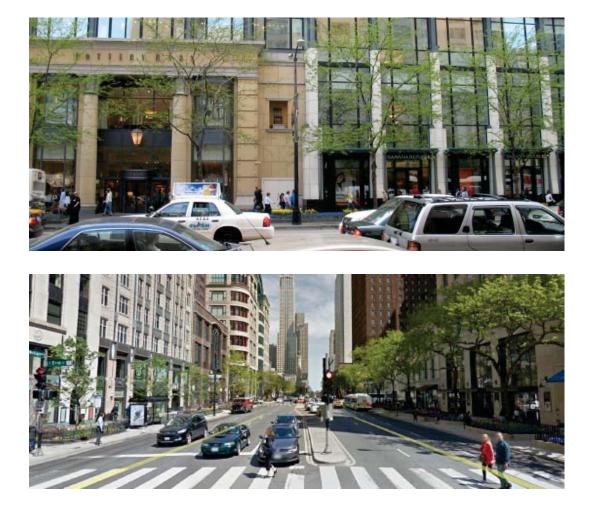

## **5TH AVENUE (CENTRAL PARK)**

LOCATION: NEW YORK USA WIDTH: 30 METERS (BUILDING TO BUILDING) TOTAL CAR LANES: 4 LANES (ONE BUS ONE PARKING)

**5TH AVENUE (CENTRAL PARK)** 