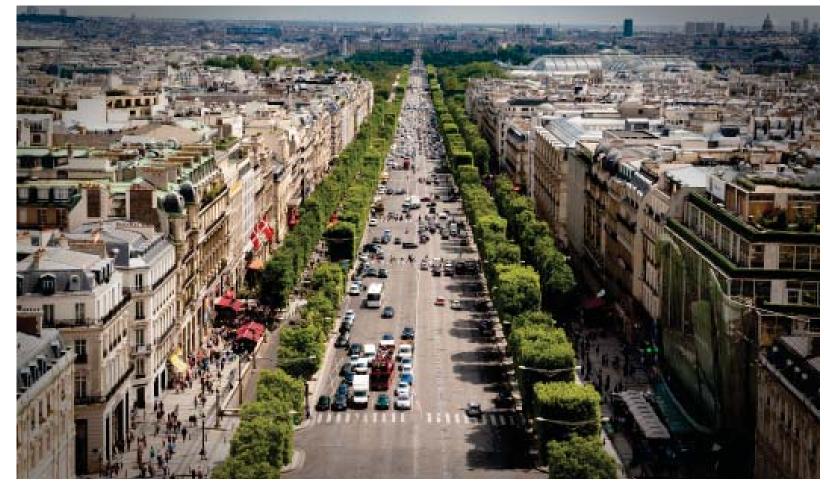

## AVENUE DES CHAMPS-ELYSEES

LOCATION: PARIS FRANCE WIDTH:70 METERS (BUILDING TO BUILDING) TOTAL CAR LANES: 10

## AVENUE DES CHAMPS-ELYSEES