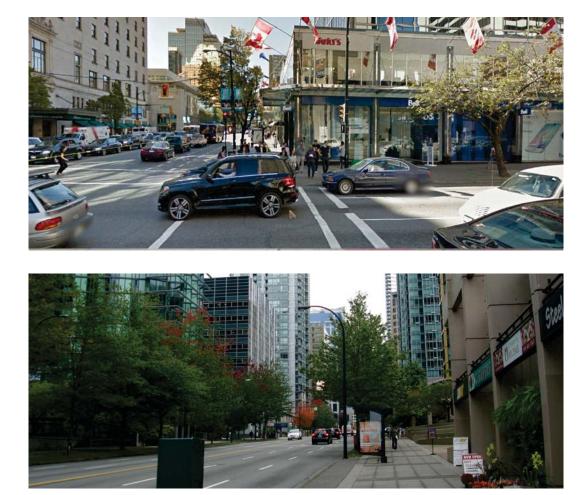

#### **GEORGIA STREET**

LOCATION: VANCOUVER CANADA WIDTH: ABOUT 30 METERS (BUILDING TO BUILDING) TOTAL CAR LANES: ABOUT 6 LANES

## **GEORGIA STREET**

## PACIFIC BOULEVARD

LOCATION: VANCOUVER CANADA WIDTH: VARIES TOTAL LANES: ?