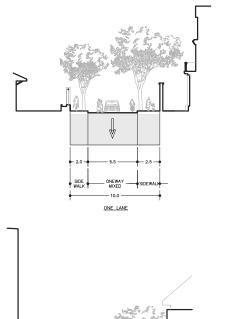

stems



LOCATION: NEW YORK USA WIDTH: ABOUT 43 METERS (BUILDING TO BUILDING) TOTAL CAR LANES: ABOUT 8 LANES (TWO CENTRAL TRAM LANES)





## PARK AVENUE









#### **MAGNIFICENT MILE**

LOCATION: CHICAGO USA WIDTH: ABOUT 42 METERS (BUILDING TO BUILDING) TOTAL CAR LANES: 6-8 LANES







## MAGNIFICENT MILE







## **5TH AVENUE (CENTRAL PARK)**

LOCATION: NEW YORK USA WIDTH: 30 METERS (BUILDING TO BUILDING) TOTAL CAR LANES: 4 LANES (ONE BUS ONE PARKING)





**5TH AVENUE (CENTRAL PARK)** 







#### **GEORGIA STREET**

LOCATION: VANCOUVER CANADA WIDTH: ABOUT 30 METERS (BUILDING TO BUILDING) TOTAL CAR LANES: ABOUT 6 LANES







## **GEORGIA STREET**







## SHANGHAI FRENCH QUARTER

LOCATION: SHANGHAI, CHINA WIDTH: VARIES TOTAL CAR LANES: 1-10 LANES











#### **TWO LANES**





4

IDEWALK

11:1:1

∦

IDEWALF

MIXED

- 13.0 -

TWO LANE

10.0 M



ΗΑΡΑ

10

**1:250** 0 1 5



#### THREE LANES









4

SIDE PLANTING

URB/

Â

ROAD AUTOMOBILE

> \_\_\_\_ 24.5 \_\_\_\_\_ FIVE LANE

♥

♥

SIDE

14.4 M

24.5 M

ΗΑΡΑ

10

**1:250** 0 1 5







## PACIFIC BOULEVARD

LOCATION: VANCOUVER CANADA WIDTH: VARIES TOTAL LANES: ?

#### SECTION LOCATIONS