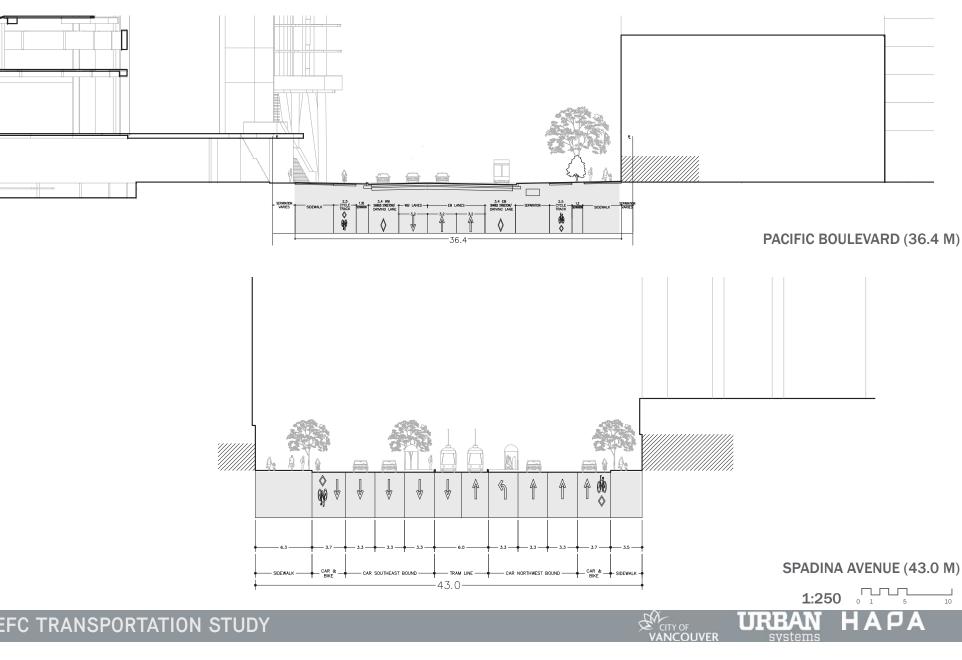

## PACIFIC BOULEVARD

LOCATION: VANCOUVER CANADA WIDTH: VARIES TOTAL LANES: ?

#### **SPADINA AVENUE**

LOCATION: TORONTO CANADA WIDTH: 43 METERS (BUILDING TO BUILDING) TOTAL CAR LANES: ABOUT 8 LANES (TWO CENTRAL TRAM LANES)

systems

LOCATION: NEW YORK USA WIDTH: ABOUT 43 METERS (BUILDING TO BUILDING) TOTAL CAR LANES: ABOUT 8 LANES (TWO CENTRAL TRAM LANES)