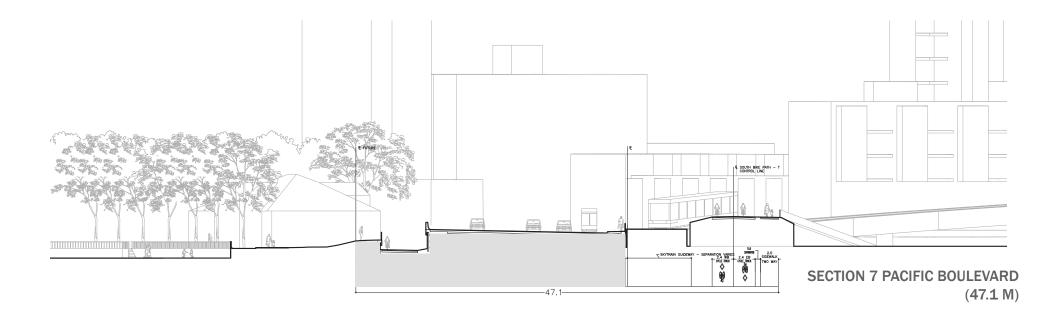

METERS (BUILDING TO BUILDING) TOTAL CAR LANES: 4 LANES (ONE BUS ONE PARKING)





**5TH AVENUE (CENTRAL PARK)** 







#### **GEORGIA STREET**

LOCATION: VANCOUVER CANADA WIDTH: ABOUT 30 METERS (BUILDING TO BUILDING) TOTAL CAR LANES: ABOUT 6 LANES







## **GEORGIA STREET**







## SHANGHAI FRENCH QUARTER

LOCATION: SHANGHAI, CHINA WIDTH: VARIES TOTAL CAR LANES: 1-10 LANES











#### **TWO LANES**





4

IDEWALK

11:1:1

∦

IDEWALF

MIXED

- 13.0 -

TWO LANE

10.0 M



ΗΑΡΑ

10

**1:250** 0 1 5



#### THREE LANES









4

SIDE PLANTING

URB/

Â

ROAD AUTOMOBILE

> \_\_\_\_ 24.5 \_\_\_\_\_ FIVE LANE

♥

♥

SIDE

14.4 M

24.5 M

ΗΑΡΑ

10

**1:250** 0 1 5







## PACIFIC BOULEVARD

LOCATION: VANCOUVER CANADA WIDTH: VARIES TOTAL LANES: ?

#### SECTION LOCATIONS