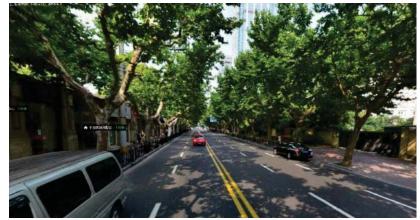

## SHANGHAI FRENCH QUARTER

LOCATION: SHANGHAI, CHINA WIDTH: VARIES TOTAL CAR LANES: 1-10 LANES

#### **TWO LANES**

4

IDEWALK

11:1:1

∦

IDEWALF

MIXED

- 13.0 -

TWO LANE

10.0 M

ΗΑΡΑ

10

**1:250** 0 1 5