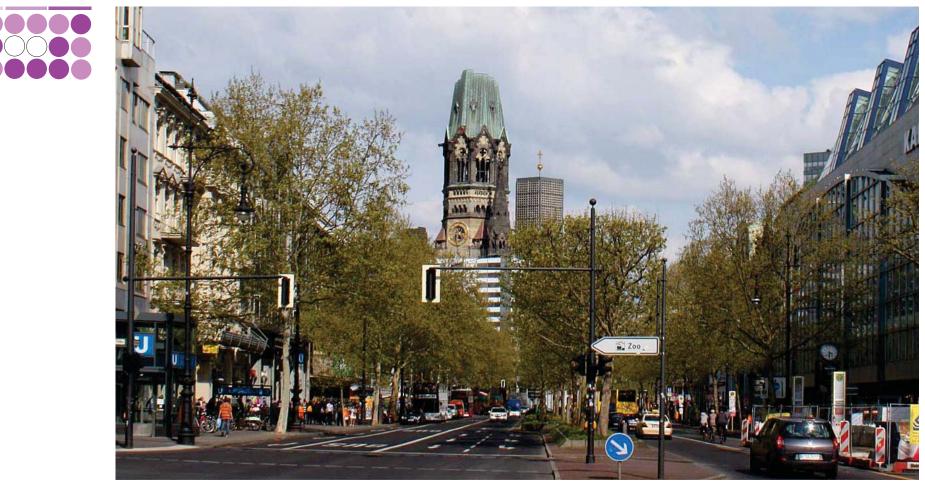

#### **KURFURSTENDAMM**

LOCATION: BERLIN GERMANY WIDTH: 47 METERS (BUILDING TO BUILDING) TOTAL CAR LANES: 4

## KURFURSTENDAMM