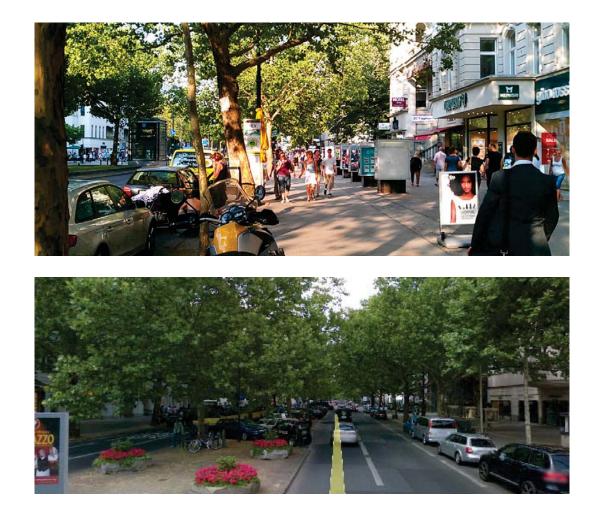

#### **KURFURSTENDAMM**

LOCATION: BERLIN GERMANY WIDTH: 47 METERS (BUILDING TO BUILDING) TOTAL CAR LANES: 4

## KURFURSTENDAMM