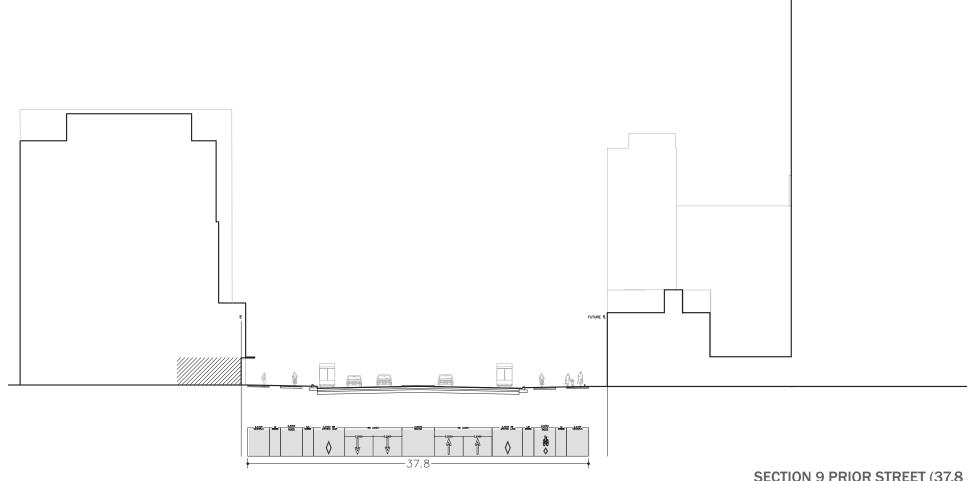

(BUILDING TO BUILDING) TOTAL CAR LANES: 4 LANES (ONE BUS ONE PARKING)





**5TH AVENUE (CENTRAL PARK)** 







#### **GEORGIA STREET**

LOCATION: VANCOUVER CANADA WIDTH: ABOUT 30 METERS (BUILDING TO BUILDING) TOTAL CAR LANES: ABOUT 6 LANES







## **GEORGIA STREET**







## SHANGHAI FRENCH QUARTER

LOCATION: SHANGHAI, CHINA WIDTH: VARIES TOTAL CAR LANES: 1-10 LANES











#### **TWO LANES**





4

IDEWALK

11:1:1

∦

IDEWALF

MIXED

- 13.0 -

TWO LANE

10.0 M



ΗΑΡΑ

10

**1:250** 0 1 5



#### THREE LANES









4

SIDE PLANTING

URB/

Â

ROAD AUTOMOBILE

> \_\_\_\_ 24.5 \_\_\_\_\_ FIVE LANE

♥

♥

SIDE

14.4 M

24.5 M

ΗΑΡΑ

10

**1:250** 0 1 5







## PACIFIC BOULEVARD

LOCATION: VANCOUVER CANADA WIDTH: VARIES TOTAL LANES: ?

#### SECTION LOCATIONS