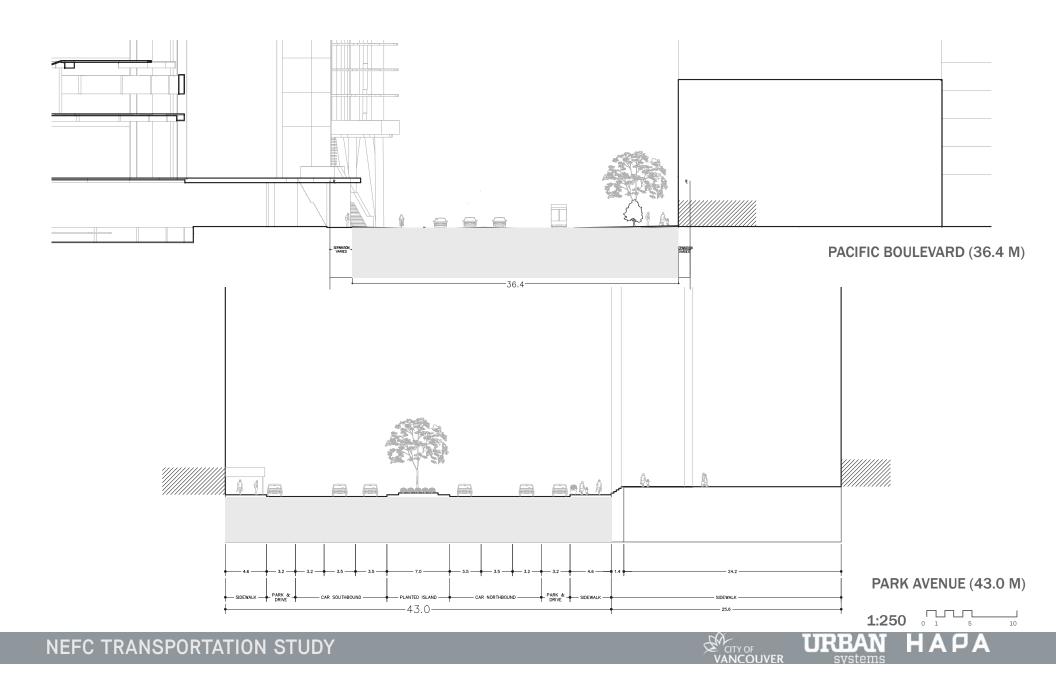

## PACIFIC BOULEVARD

LOCATION: VANCOUVER CANADA WIDTH: VARIES TOTAL LANES: ?

#### SECTION LOCATIONS