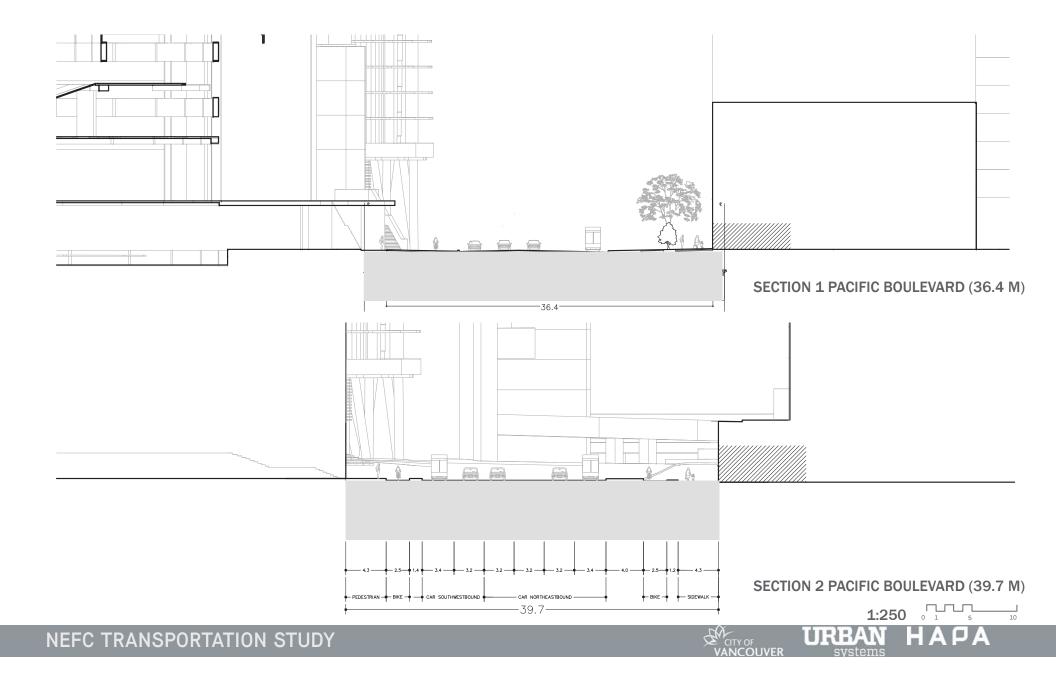

## PACIFIC BOULEVARD

LOCATION: VANCOUVER CANADA WIDTH: VARIES TOTAL LANES: ?

#### SECTION LOCATIONS