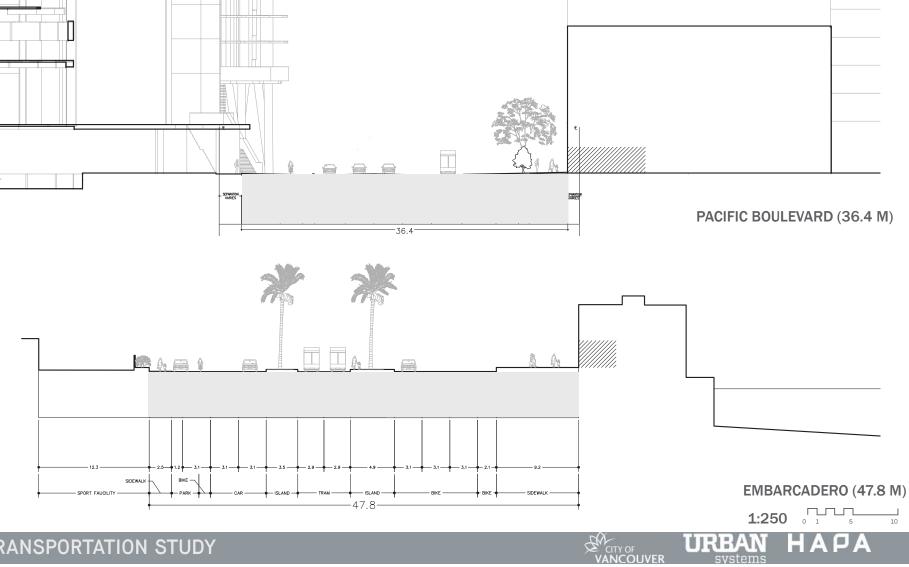

## PACIFIC BOULEVARD

LOCATION: VANCOUVER CANADA WIDTH: VARIES TOTAL LANES: ?

#### SECTION LOCATIONS