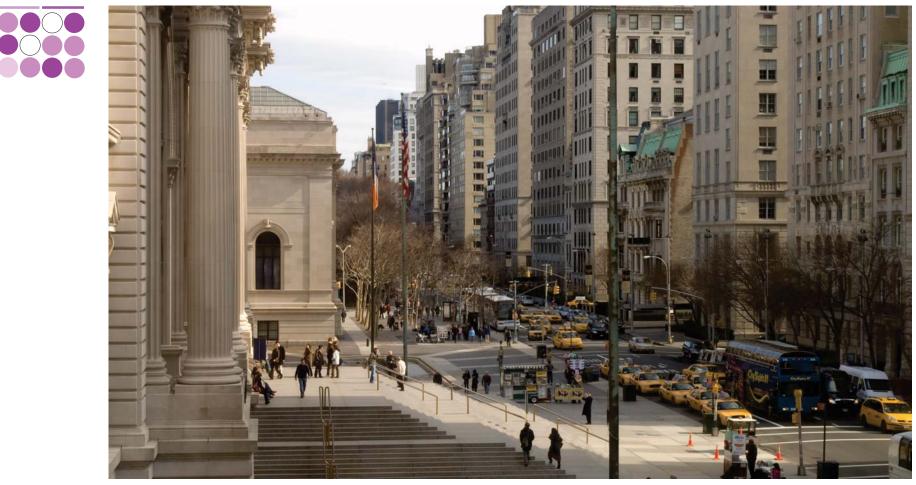

## **5TH AVENUE (CENTRAL PARK)**

LOCATION: NEW YORK USA WIDTH: 30 METERS (BUILDING TO BUILDING) TOTAL CAR LANES: 4 LANES (ONE BUS ONE PARKING)

**5TH AVENUE (CENTRAL PARK)** 