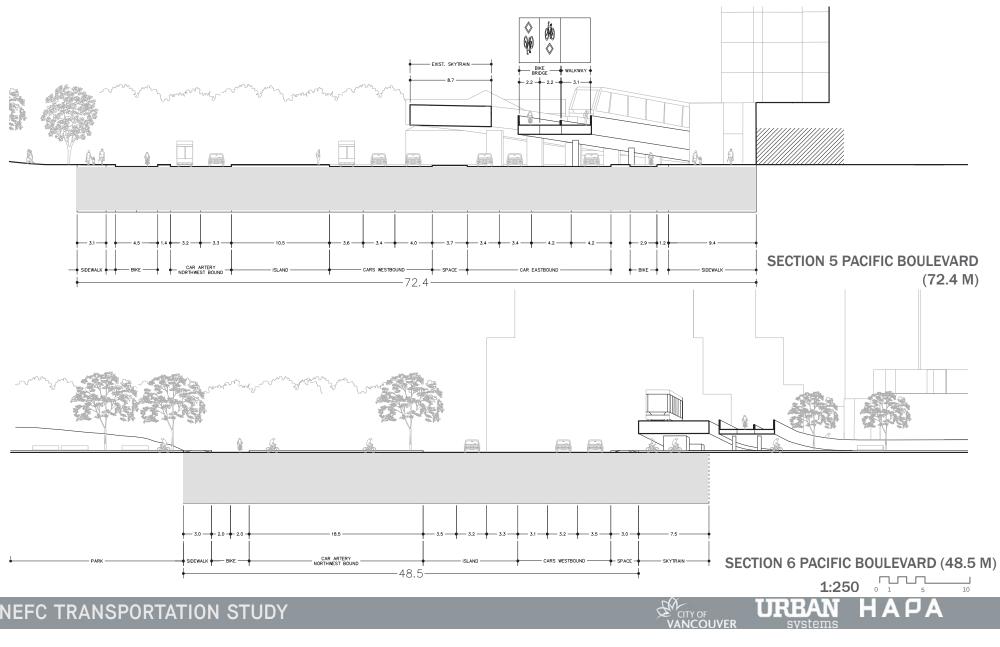

## PACIFIC BOULEVARD

LOCATION: VANCOUVER CANADA WIDTH: VARIES TOTAL LANES: ?

#### SECTION LOCATIONS