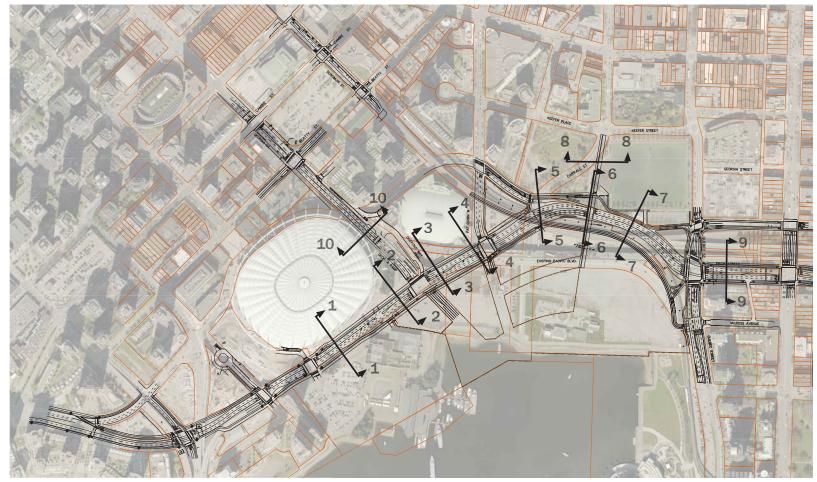

## PACIFIC BOULEVARD

LOCATION: VANCOUVER CANADA WIDTH: VARIES TOTAL LANES: ?

#### SECTION LOCATIONS