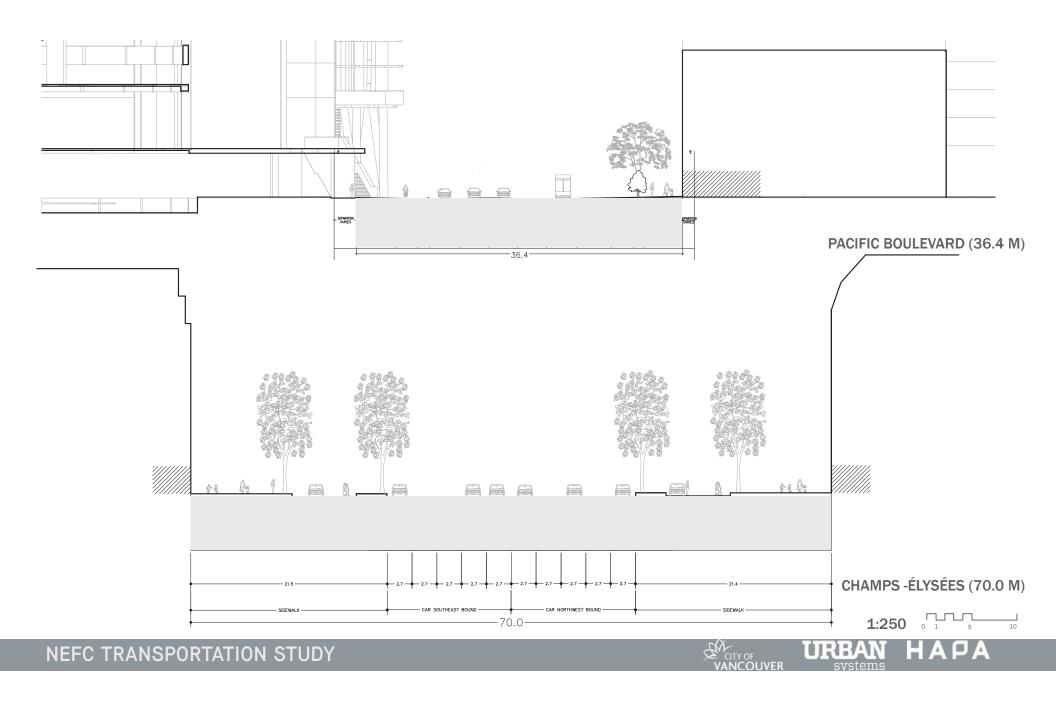

## AVENUE DES CHAMPS-ELYSEES

LOCATION: PARIS FRANCE WIDTH:70 METERS (BUILDING TO BUILDING) TOTAL CAR LANES: 10

## PACIFIC BOULEVARD

LOCATION: VANCOUVER CANADA WIDTH: VARIES TOTAL LANES: ?

#### SECTION LOCATIONS