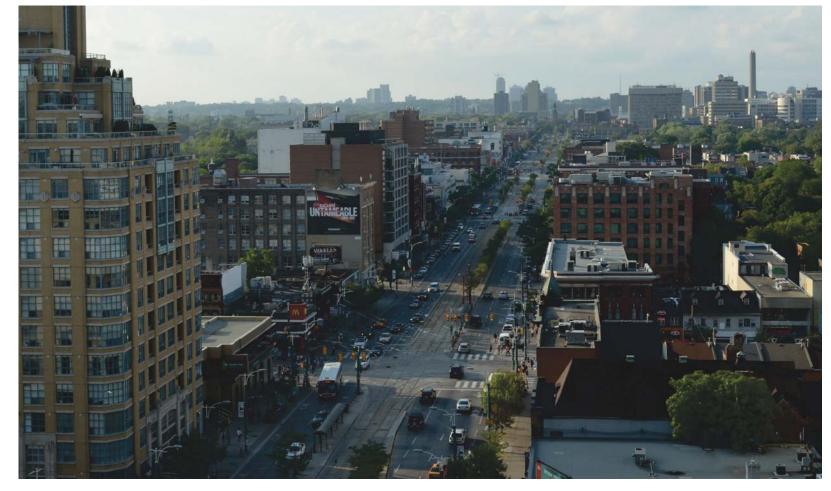

#### **SPADINA AVENUE**

LOCATION: TORONTO CANADA WIDTH: 43 METERS (BUILDING TO BUILDING) TOTAL CAR LANES: ABOUT 8 LANES (TWO CENTRAL TRAM LANES)

systems

LOCATION: NEW YORK USA WIDTH: ABOUT 43 METERS (BUILDING TO BUILDING) TOTAL CAR LANES: ABOUT 8 LANES (TWO CENTRAL TRAM LANES)