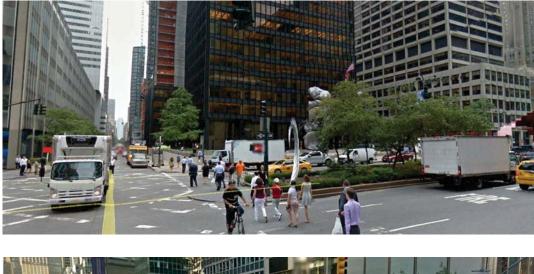

#### **SPADINA AVENUE**

LOCATION: TORONTO CANADA WIDTH: 43 METERS (BUILDING TO BUILDING) TOTAL CAR LANES: ABOUT 8 LANES (TWO CENTRAL TRAM LANES)

systems

LOCATION: NEW YORK USA WIDTH: ABOUT 43 METERS (BUILDING TO BUILDING) TOTAL CAR LANES: ABOUT 8 LANES (TWO CENTRAL TRAM LANES)

## PARK AVENUE