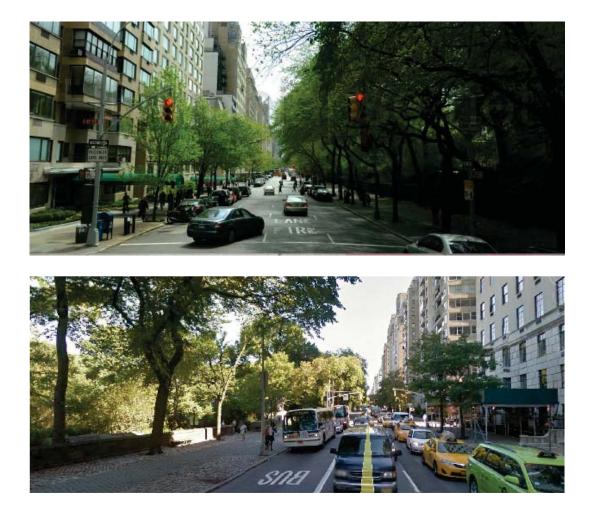

## **5TH AVENUE (CENTRAL PARK)**

LOCATION: NEW YORK USA WIDTH: 30 METERS (BUILDING TO BUILDING) TOTAL CAR LANES: 4 LANES (ONE BUS ONE PARKING)

**5TH AVENUE (CENTRAL PARK)** 