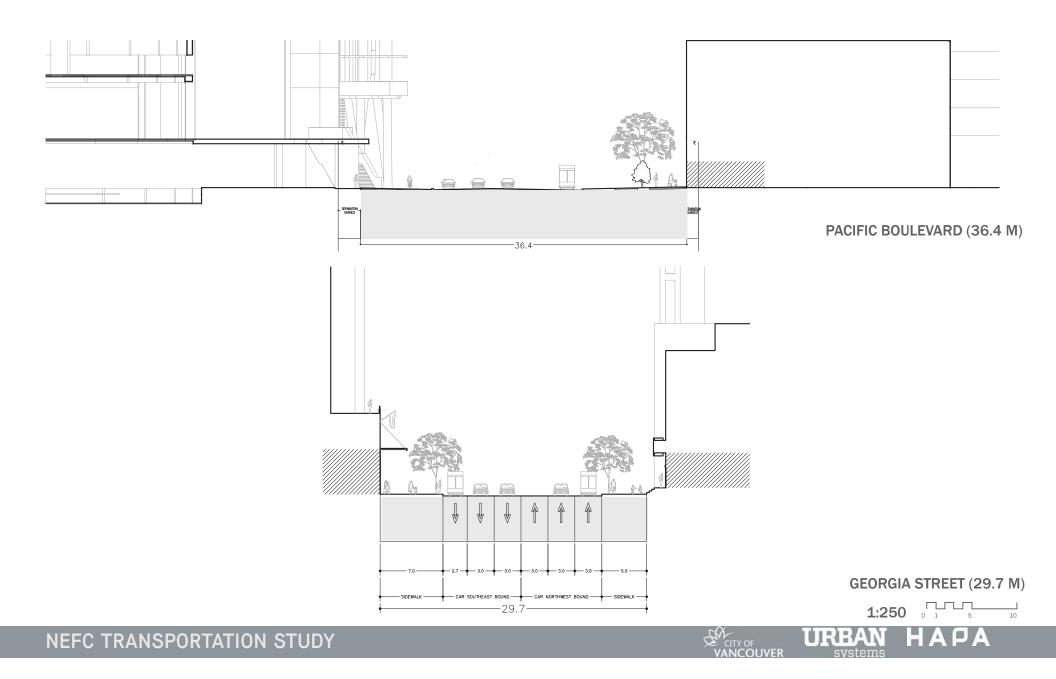

#### **GEORGIA STREET**

LOCATION: VANCOUVER CANADA WIDTH: ABOUT 30 METERS (BUILDING TO BUILDING) TOTAL CAR LANES: ABOUT 6 LANES

## **GEORGIA STREET**

## PACIFIC BOULEVARD

LOCATION: VANCOUVER CANADA WIDTH: VARIES TOTAL LANES: ?