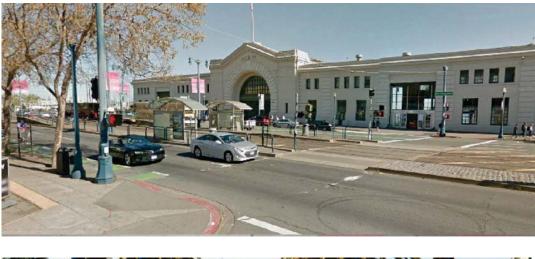

#### **EMBARCADERO**

LOCATION: SAN FRANCISCO WIDTH: 48 METERS (AVERAGE BUILDING TO BUILDING) TOTAL CAR LANES: 6

## EMBARCADERO

systems