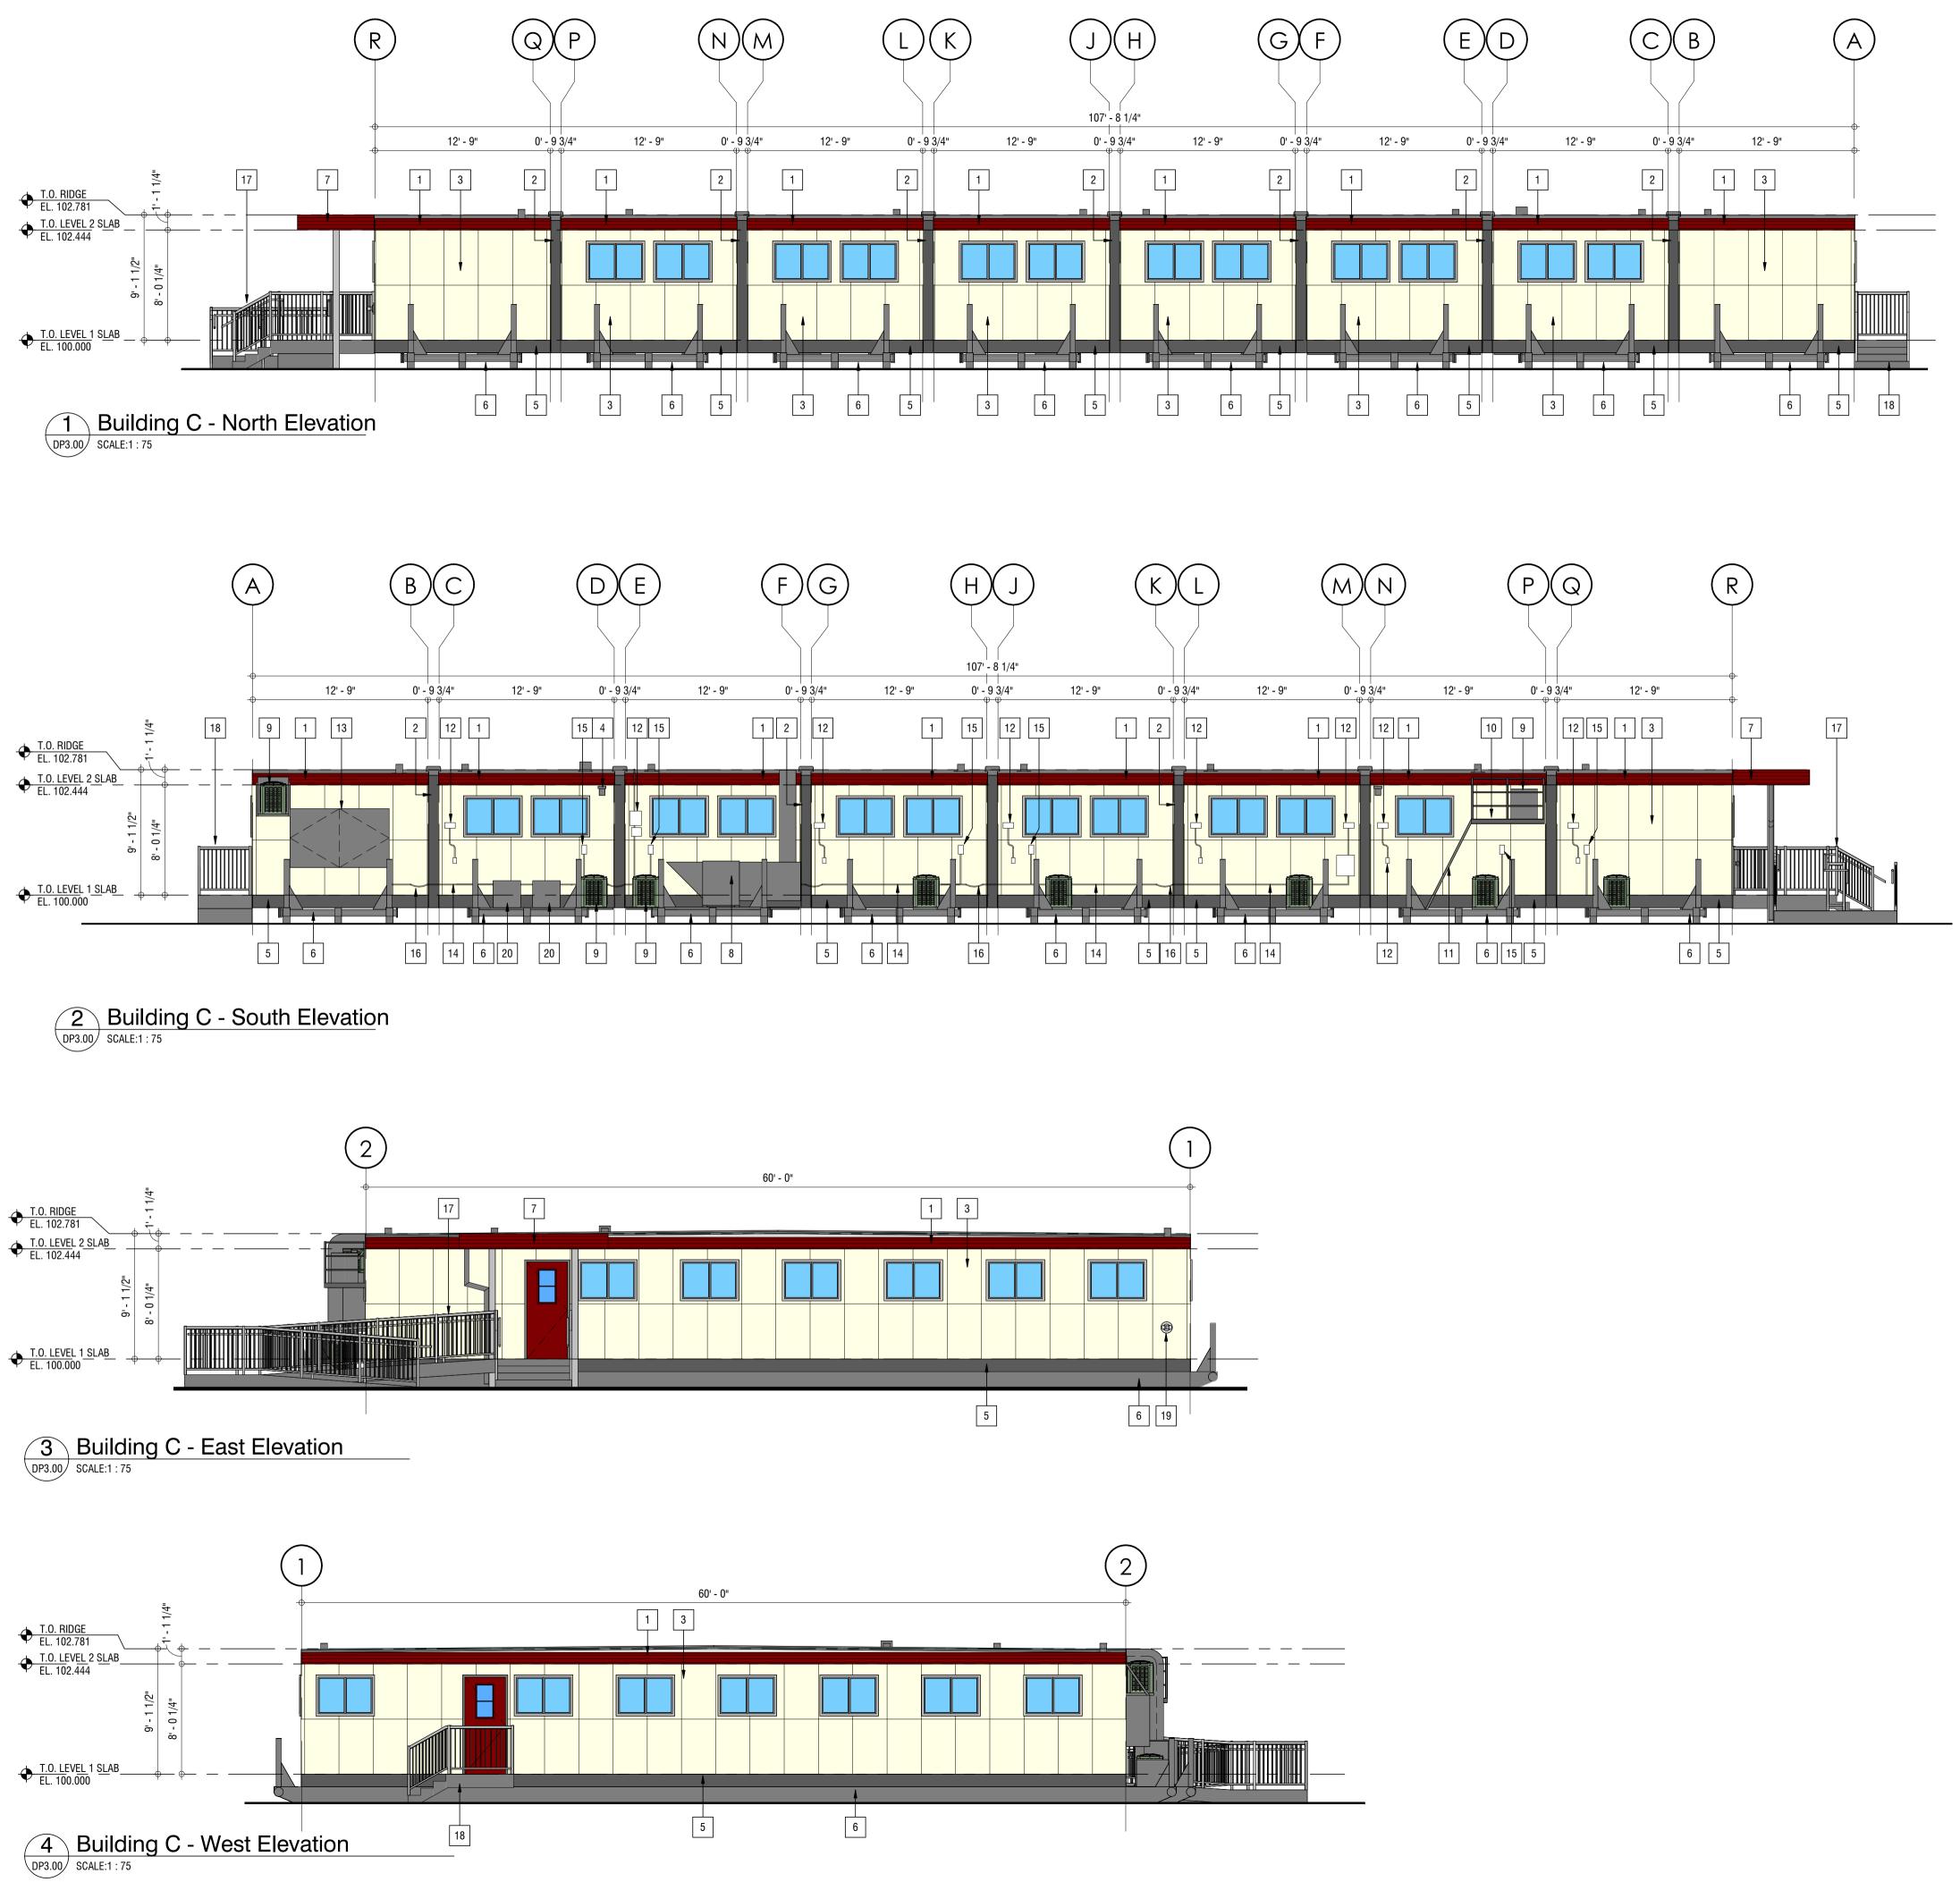

# Elevation - Code Legend

| 1  | 30 GA. STEEL FASCIA                    |
|----|----------------------------------------|
| 2  | TRANSITION STRIP BETWEEN MODULAR UNITS |
| 3  | 30 GA. SIDING                          |
| 4  | EXTERIOR LIGHT FIXTURE                 |
| 5  | 30 GA. BOTTOM TRIM                     |
| 6  | STEEL SKID                             |
| 7  | ROOF CANOPY C/W DOWNSPOUT              |
| 8  | MAKE UP AIR UNIT                       |
| 9  | CONDENSER UNIT                         |
| 10 | STEEL PLATFORM                         |
| 11 | STEEL LADDER                           |
| 12 | ELECTRICAL BOX                         |
| 13 | ELECTRICAL CABINET                     |
| 14 | GAS LINES, TYPICAL                     |
| 15 | GAS REGULATOR                          |
| 16 | GAS FLEXIBLE INTERCONNECT HOSE         |
| 17 | RAMP C/W GUARDRAIL AND HANDRAILS       |
| 18 | STAIRS C/W GUARDRAIL AND HANDRAILS     |
| 19 | FIRE DEPARTMENT CONNECTION             |
| 20 | HVAC UNITS                             |

#402, 134 Abbott Street Vancouver, British Columbia, Canada V6B 2K4 T. 604.661.8806 F. 403.670.7051 www.s2architecture.com

TER

# ELEVATIONS

VANCOUVER, BRITISH COLUMBIA BLACK DIAMOND GROUP SHEL RESPONSE AVENUE,, RAPID 2nd **NN EASTSIDE** WEST 525 595,