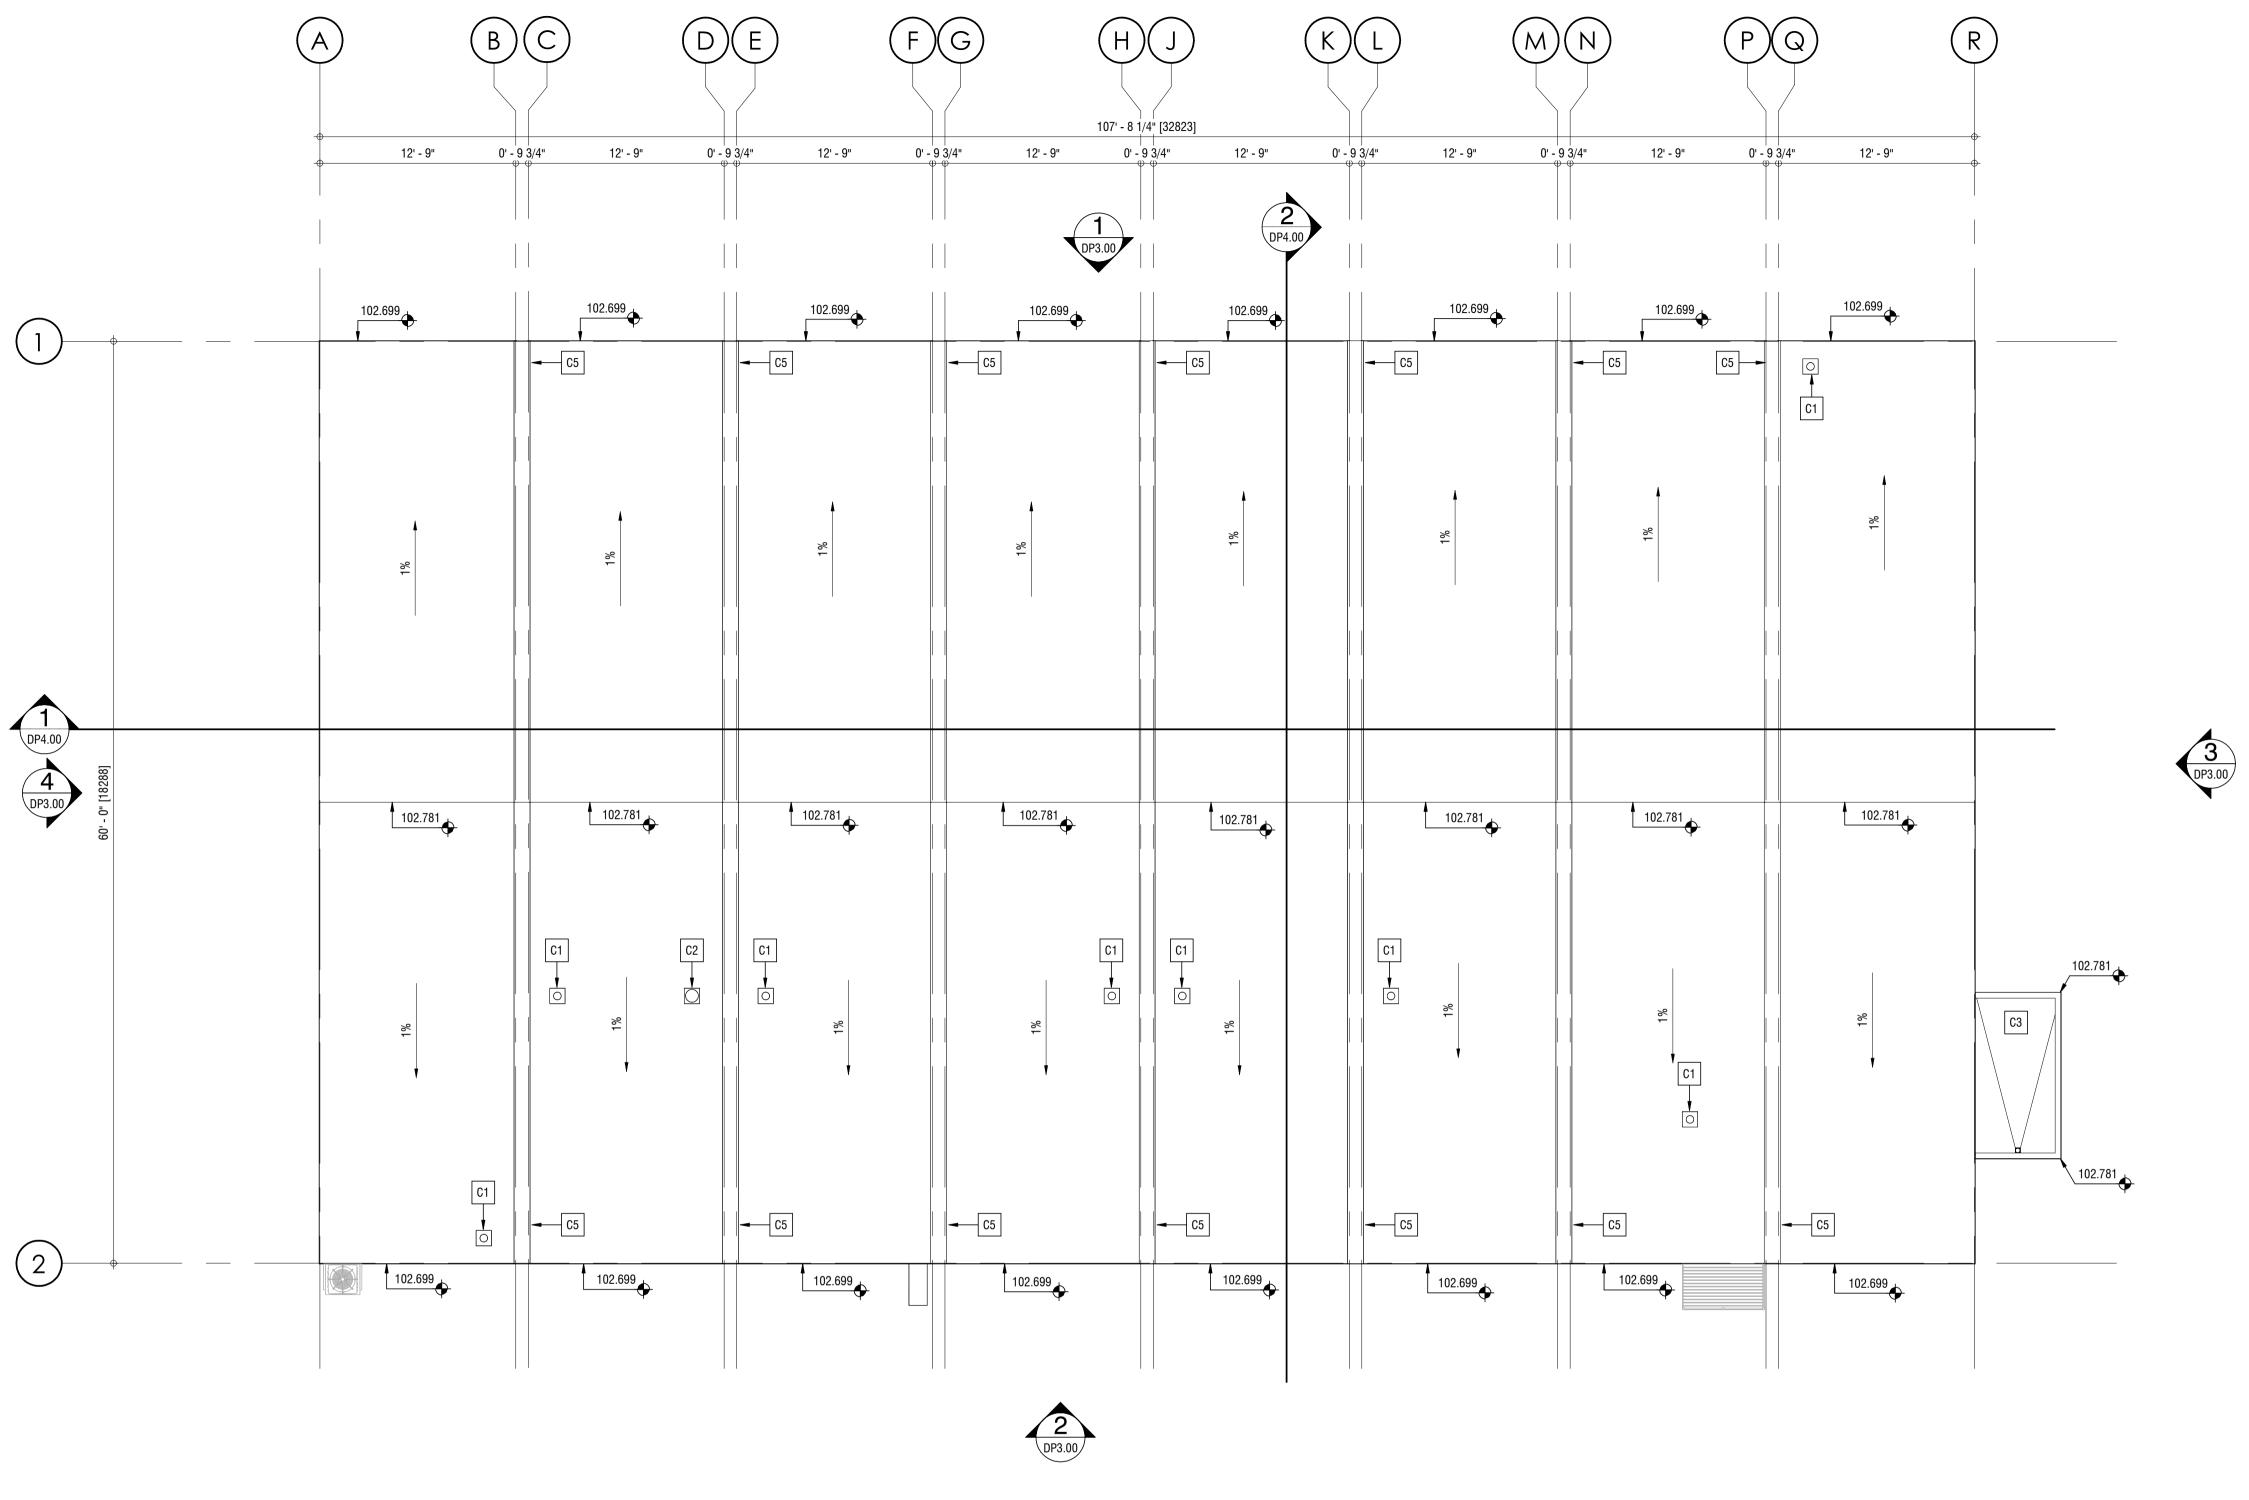

SCALE As indicated DATE DRAWN BY Author CHECKED BY Checker

12/16/2022 12:59:13 PM

DRAWING NO.

| Construction - Code Legend                                     |                                                     |                                                                                                                                                                                       |  |  |  |
|----------------------------------------------------------------|-----------------------------------------------------|---------------------------------------------------------------------------------------------------------------------------------------------------------------------------------------|--|--|--|
| C1 EXISTING FURNACE FLUE OPENING                               | $\mathbf{N}^2$                                      |                                                                                                                                                                                       |  |  |  |
| C2 EXISTING EXHAUST FAN OPENING                                |                                                     | $\sum \Delta$                                                                                                                                                                         |  |  |  |
| C3 EXISTING CANOPY OVER MAIN ENTRY BELOW C4 EXISTING EPDM ROOF |                                                     | architecture                                                                                                                                                                          |  |  |  |
| C5 NEW GALVANIZED STEEL ROOF CAPPING                           | V                                                   | 402, 134 Abbott Street<br>ancouver, British Columbia, Canada V6B 2K4<br>. 604.661.8806                                                                                                |  |  |  |
|                                                                | F                                                   | . 403.670.7051<br>ww.s2architecture.com                                                                                                                                               |  |  |  |
|                                                                |                                                     |                                                                                                                                                                                       |  |  |  |
|                                                                | 7                                                   |                                                                                                                                                                                       |  |  |  |
|                                                                | ROOF PLAN                                           | <b>SE SHELTER</b><br>BRITISH COLUMBIA<br>< DIAMOND GROUP<br>222144                                                                                                                    |  |  |  |
|                                                                | OF I                                                |                                                                                                                                                                                       |  |  |  |
|                                                                | RC                                                  |                                                                                                                                                                                       |  |  |  |
|                                                                |                                                     |                                                                                                                                                                                       |  |  |  |
|                                                                |                                                     |                                                                                                                                                                                       |  |  |  |
|                                                                |                                                     | <b>DN</b><br>DVER,<br>BLAC                                                                                                                                                            |  |  |  |
|                                                                |                                                     |                                                                                                                                                                                       |  |  |  |
|                                                                |                                                     | ANIC ANIC                                                                                                                                                                             |  |  |  |
|                                                                |                                                     | Ц<br>Ц<br>Ц<br>Ц<br>Ц                                                                                                                                                                 |  |  |  |
|                                                                |                                                     |                                                                                                                                                                                       |  |  |  |
|                                                                |                                                     |                                                                                                                                                                                       |  |  |  |
|                                                                |                                                     | <b>D</b><br><sup>2</sup> 2nc                                                                                                                                                          |  |  |  |
|                                                                |                                                     | <b>SIC</b><br>/EST                                                                                                                                                                    |  |  |  |
|                                                                |                                                     | <b>ST</b><br>25 M                                                                                                                                                                     |  |  |  |
|                                                                |                                                     | EASTSIDE RAPID RESPON<br>595, 525 WEST 2nd AVENUE, VANCOUVER,<br>BLAC                                                                                                                 |  |  |  |
|                                                                |                                                     |                                                                                                                                                                                       |  |  |  |
|                                                                |                                                     | FOWN EASTSIDE RAPID RESPON<br>595, 525 WEST 2nd AVENUE, VANCOUVER,<br>BLAC                                                                                                            |  |  |  |
|                                                                |                                                     | LO                                                                                                                                                                                    |  |  |  |
|                                                                |                                                     | DOWNT                                                                                                                                                                                 |  |  |  |
|                                                                |                                                     | 0                                                                                                                                                                                     |  |  |  |
|                                                                |                                                     |                                                                                                                                                                                       |  |  |  |
|                                                                |                                                     |                                                                                                                                                                                       |  |  |  |
|                                                                |                                                     |                                                                                                                                                                                       |  |  |  |
|                                                                |                                                     |                                                                                                                                                                                       |  |  |  |
|                                                                |                                                     |                                                                                                                                                                                       |  |  |  |
|                                                                | CC                                                  | NOT FOR                                                                                                                                                                               |  |  |  |
|                                                                |                                                     |                                                                                                                                                                                       |  |  |  |
|                                                                | drawings.                                           | supercedes previous issues. Do not scale these<br>ensions, elevations and datums, and report any                                                                                      |  |  |  |
|                                                                | discrepancies<br>are taken to fa<br>face of stud fo | to the Architect prior to construction. Dimensions<br>ace of exterior sheathing, face of concrete block,<br>or interior partitions, and centreline of demising                        |  |  |  |
|                                                                | All drawings r<br>drawings are                      | noted otherwise on the drawing.<br>emain the property of the Architect. These<br>Copyright 2022, S2 Architecture. These drawings<br>produced without the permission of the Architect. |  |  |  |
|                                                                | REVISION                                            | produced without the permission of the Architect.                                                                                                                                     |  |  |  |
|                                                                |                                                     | LOPMENT PERMIT 12.16.2022                                                                                                                                                             |  |  |  |
|                                                                |                                                     |                                                                                                                                                                                       |  |  |  |
|                                                                |                                                     |                                                                                                                                                                                       |  |  |  |
|                                                                | SCALE<br>DATE<br>DRAWN BY                           | As indicated<br>12/16/2022 12:59:22 PM<br>Author                                                                                                                                      |  |  |  |
|                                                                | CHECKED E                                           | 3Y Checker                                                                                                                                                                            |  |  |  |
|                                                                | DRAWING I                                           | •••<br>DP2.02                                                                                                                                                                         |  |  |  |
|                                                                |                                                     | DF2.02                                                                                                                                                                                |  |  |  |
|                                                                |                                                     |                                                                                                                                                                                       |  |  |  |