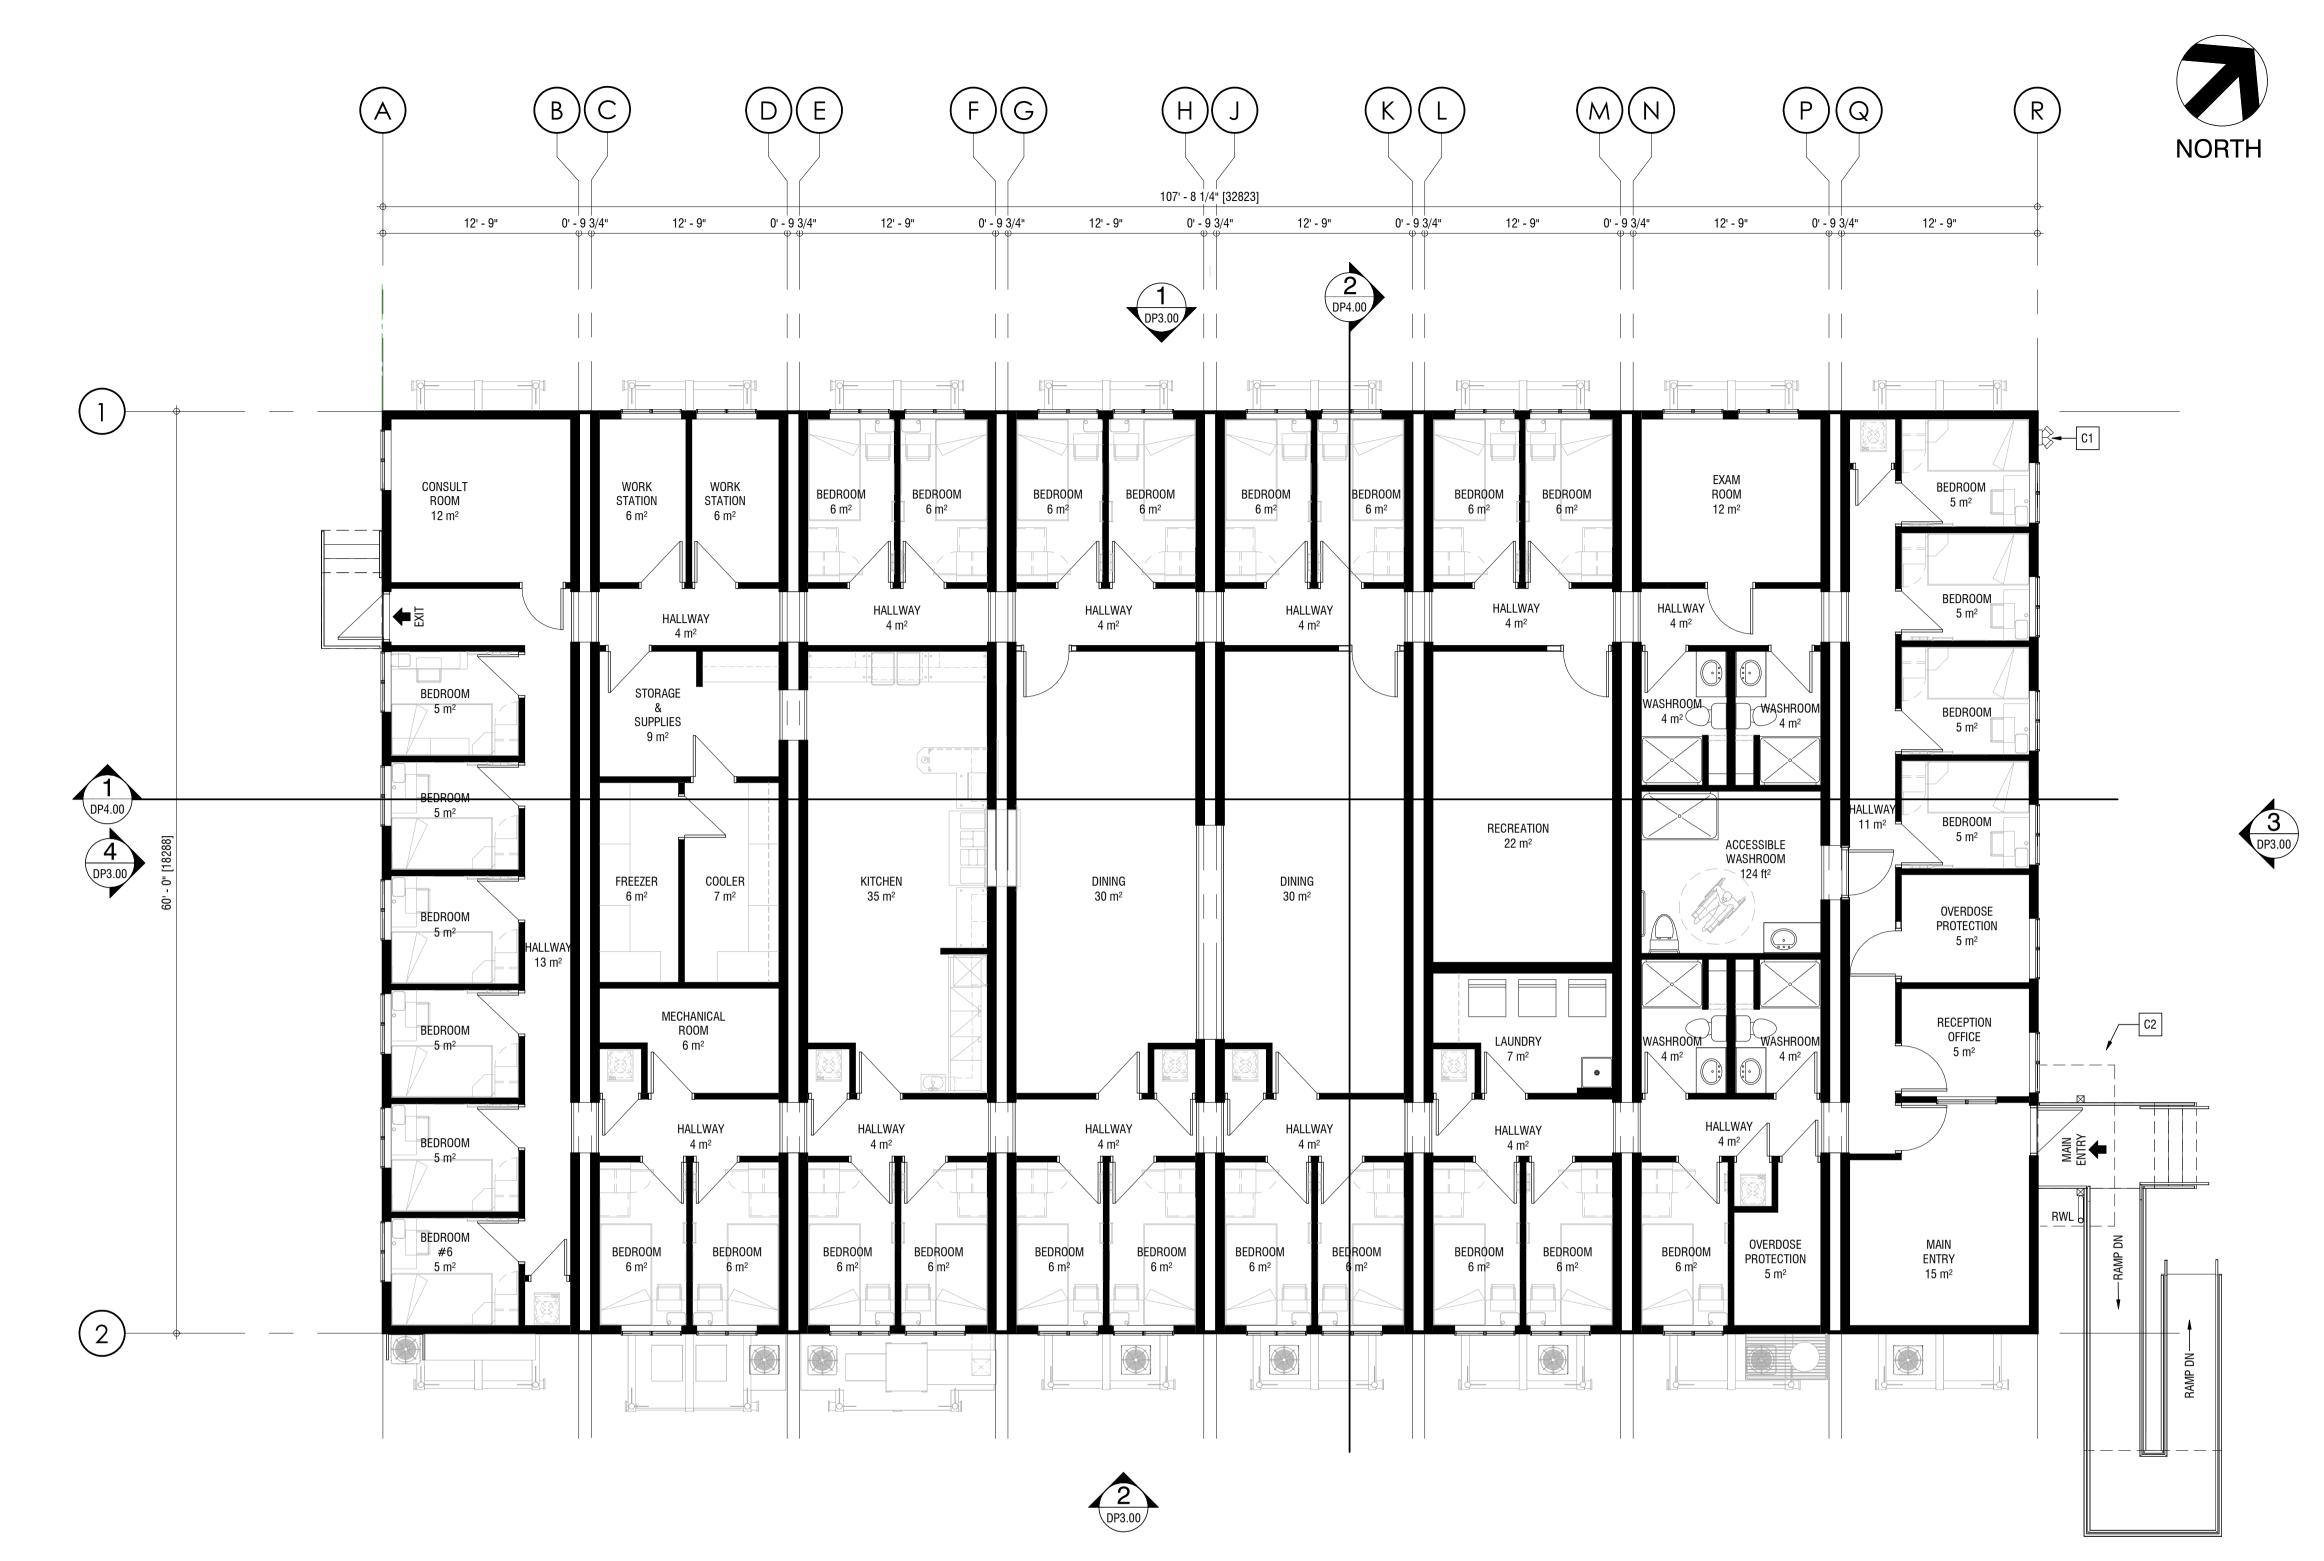

UCTION

This drawing supercedes previous issues. Do not scale these drawings.

Verify all dimensions, elevations and datums, and report any discrepancies to the Architect prior to construction. Dimensions are taken to face of exterior sheathing, face of concrete block, face of stud for interior partitions, and centreline of demising walls, unless noted otherwise on the drawing.

All drawings remain the property of the Architect. These drawings are Copyright 2022, S2 Architecture. These drawings may not be reproduced without the permission of the Architect.

| REVISION |                    | DAT       |
|----------|--------------------|-----------|
| 1        | DEVELOPMENT PERMIT | 12.16.202 |

SCALE As indicated DATE DRAWN BY Author CHECKED BY Checker

12/16/2022 12:59:13 PM

DRAWING NO.











| Construction - Code Legend                                     |                                                     |                                                                                                                                                                                       |  |  |  |
|----------------------------------------------------------------|-----------------------------------------------------|---------------------------------------------------------------------------------------------------------------------------------------------------------------------------------------|--|--|--|
| C1 EXISTING FURNACE FLUE OPENING                               | $\mathbf{N}^2$                                      |