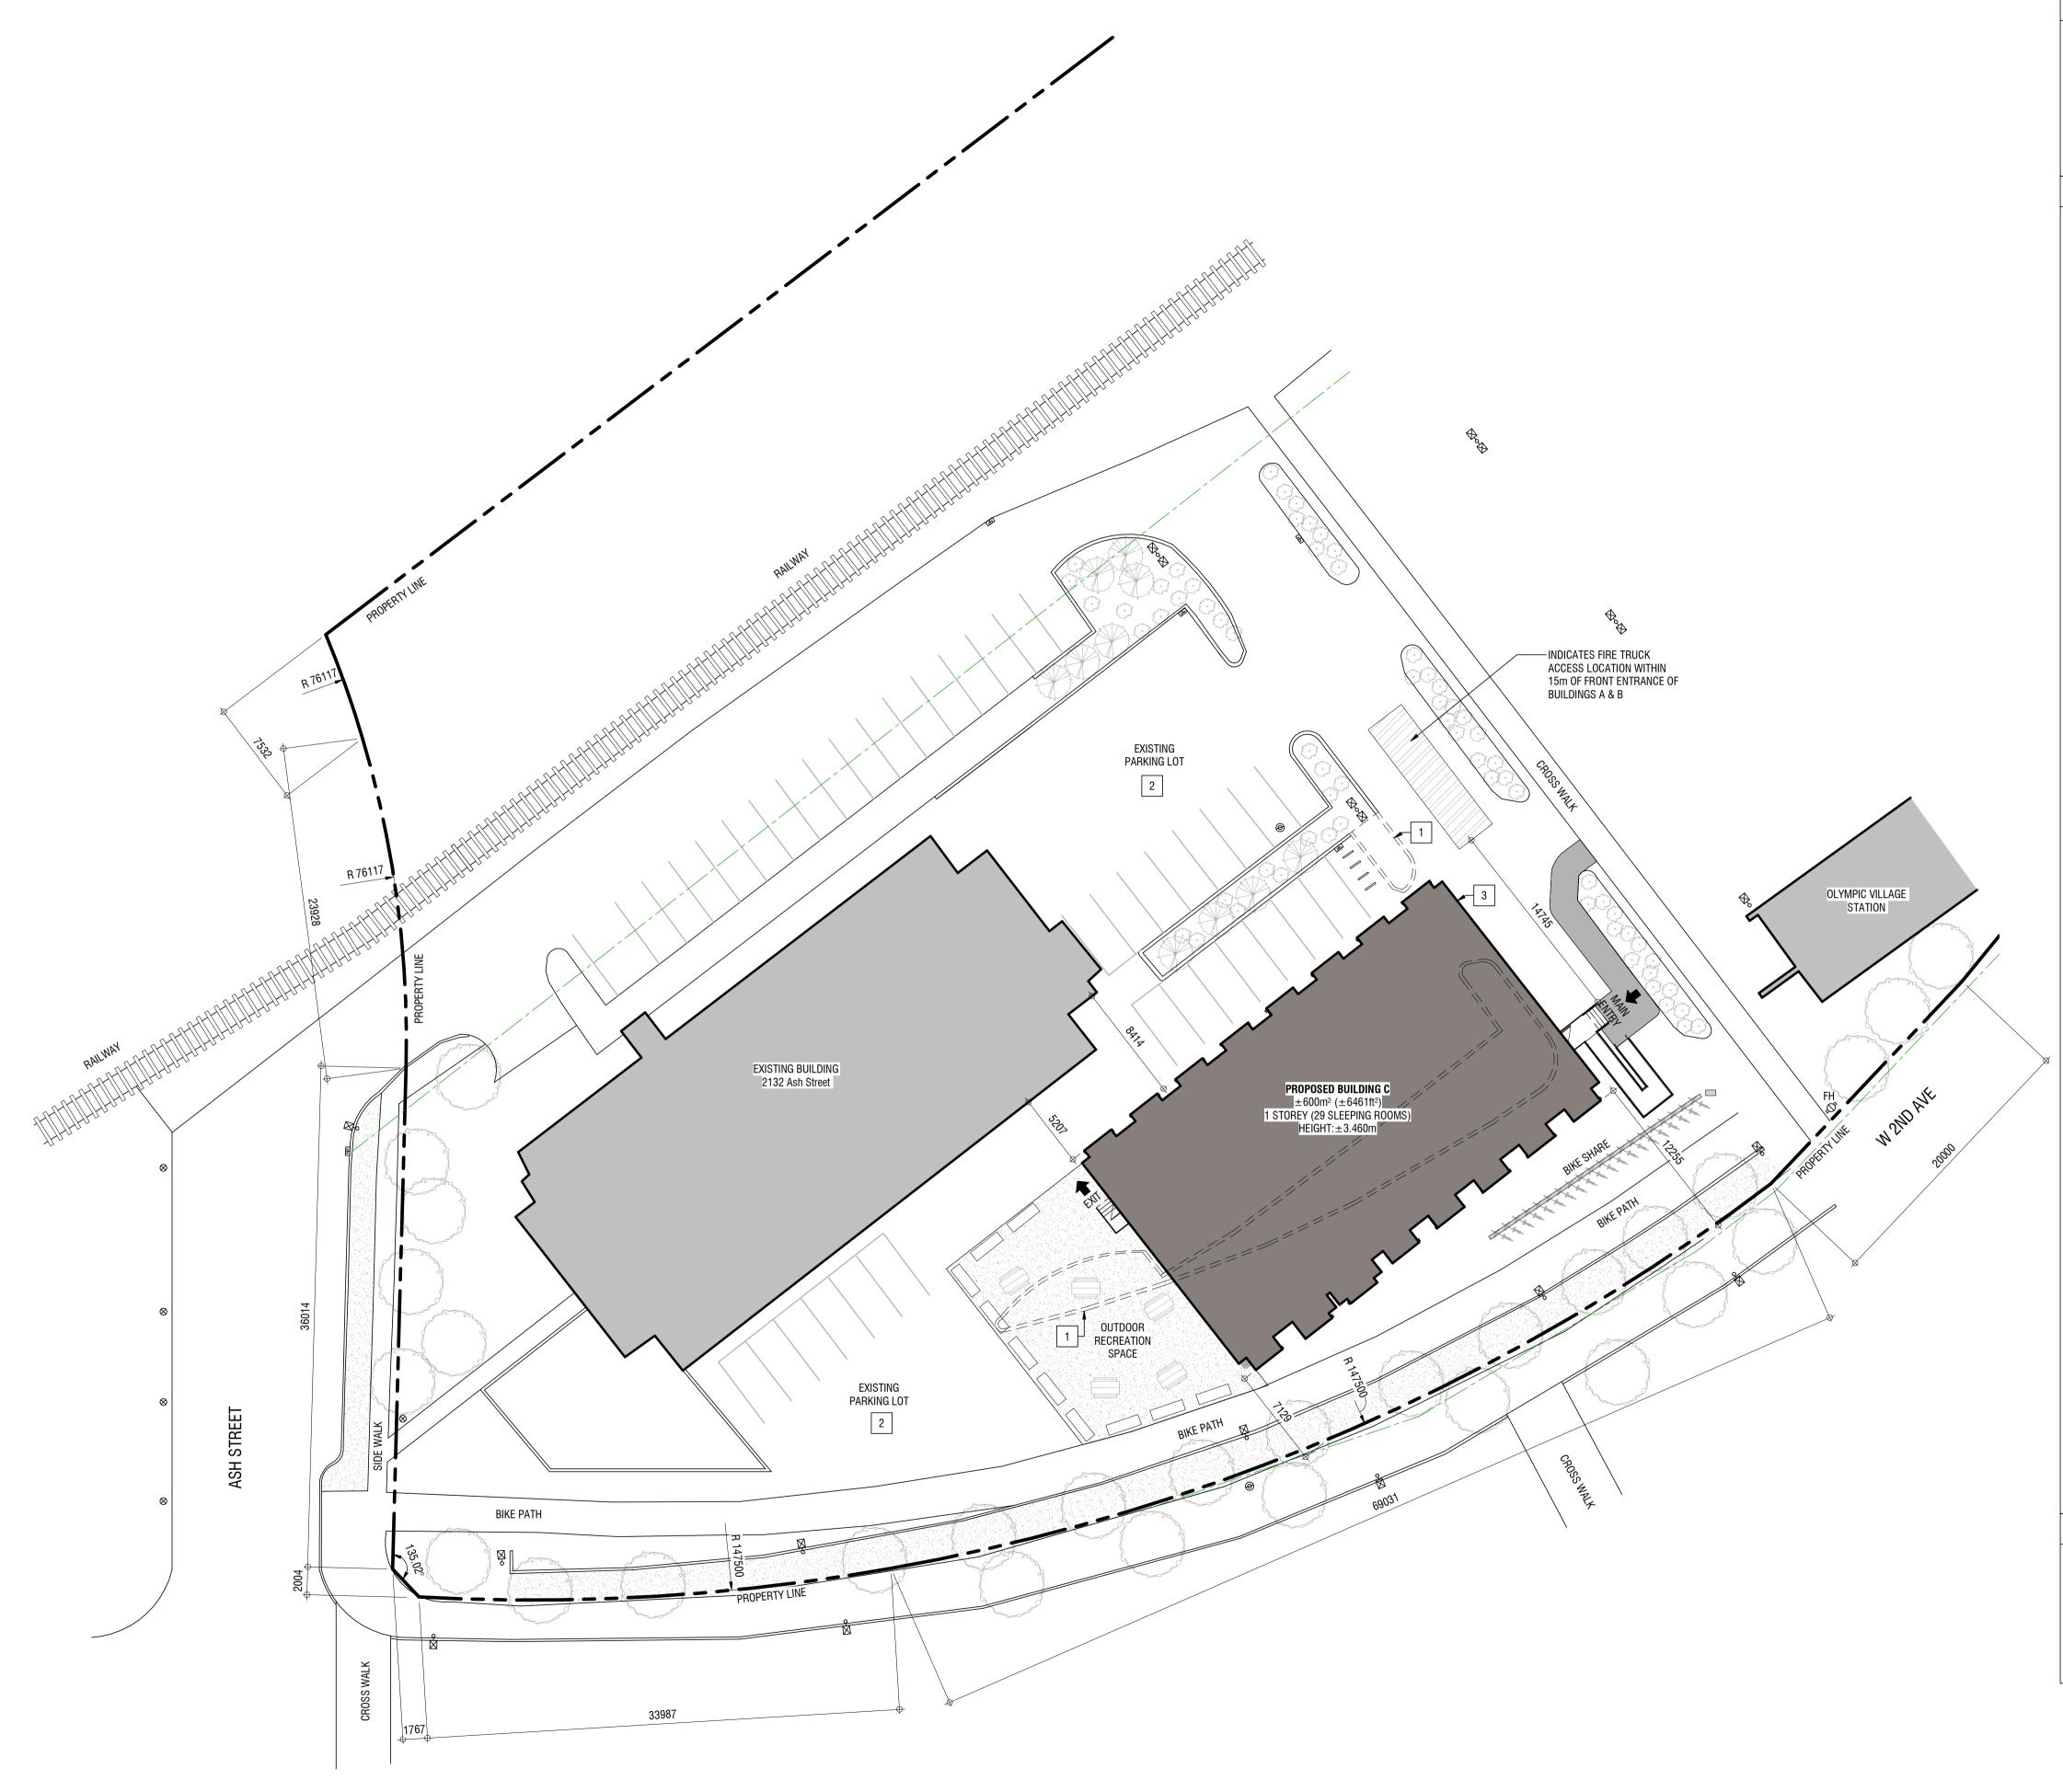

# Site Plan - General Notes

- 1. REFER TO SITE SERVICING PLAN FOR SPECIFIC RELATED REQUIREMENTS
- 2. REFER ALSO TO THE LANDSCAPE PLAN
- 3. ALL EXISTING FENCING TO BE REMOVED UNLESS OTHERWISE INDICATED
- 4. ALL EXISTING TREES TO REMAIN UNLESS OTHERWISE INDICATED
- 5. ALL AREAS NOT INDICATED AS PAVED/HARD SURFACING TO BE GRASSED

## Site Plan - Symbol Legend

|                   | INDICATES EXTENT AND LOCATION OF PROPOSED BUILDING              |
|-------------------|-----------------------------------------------------------------|
|                   | INDICATES EXTENT AND LOCATION OF SIDEWALK                       |
|                   | INDICATES EXTENT AND LOCATION OF HEAVY DUTY ASPHALT             |
|                   | INDICATES EXTENT AND LOCATION OF LANDSCAPING                    |
|                   | INDICATES EXTENT OF EXISTING BUILDINGS                          |
|                   | INDICATES PROPERTY LINE (SCALED DOWN FOR CLARITY)               |
|                   | INDICATES SETBACK LINE (SCALED DOWN FOR CLARITY)                |
|                   | INDICATES STORM LINE (SCALED DOWN FOR CLARITY)                  |
| oooo              | INDICATES LINE OF FENCE                                         |
| 🖾 OR 🗖            | INDICATES LOCATION OF PROPOSED CATCH BASIN                      |
| 區 0R 回            | INDICATES LOCATION OF EXISTING CATCH BASIN                      |
| Ø                 | INDICATES LOCATION OF PROPOSED MANHOLE                          |
| Ф                 | INDICATES LOCATION OF EXISTING MANHOLE                          |
| Ģ                 | INDICATES LOCATION OF PROPOSED FIRE HYDRANT                     |
| ÷                 | INDICATES LOCATION OF EXISTING FIRE HYDRANT                     |
| 從                 | INDICATES LOCATION OF BUILDING SIAMESE CONNECTION               |
|                   | INDICATES LOCATION OF PROPOSED TRANSFORMER / PEDESTAL           |
| $\ge$             | INDICATES LOCATION OF EXISTING TRANSFORMER / PEDESTAL           |
| $\square$         | INDICATES LOCATION OF PROPOSED LIGHT STANDARD                   |
| $\boxtimes \circ$ | INDICATES LOCATION OF EXISTING LIGHT STANDARD                   |
| $\oslash$         | INDICATES LOCATION OF PROPOSED POWER POLE                       |
| -\$-              | INDICATES LOCATION OF PROPOSED POWER POLE ANCHOR                |
| ×                 | INDICATES LOCATION OF PROPOSED LIGHT BOLLARD                    |
|                   | INDICATES LOCATION OF PROPOSED CONCRETE WHEEL STOP              |
| E                 | INDICATES HANDICAP PARKING SYMBOL PAINTED ON<br>ASPHALT SURFACE |
|                   | INDICATES PARKING LINE PAINTED ON ASPHALT                       |
| •                 | INDICATES LOCATION OF PROPOSED GUARD BOLLARD                    |
| 00                | INDICATES LOCATION OF CLASS B BIKE RACK                         |
| HC                | INDICATES "HANDICAP PARKING SYMBOL" POLE MOUNTED SIGNAGE        |
| ×                 | INDICATES EXISTING GEODETIC SPOT ELEVATION                      |
| <del>\$</del>     | INDICATES PROPOSED GEODETIC SPOT ELEVATION                      |

# Site Plan - Code Legend

| 1 | EXISTING PORTION OF CURB TO BE REMOVED |
|---|----------------------------------------|
| 2 | EXISTING PARKING SHARED W/ BUILDING C  |
| 3 | FIRE DEPARTMENT CONNECTION             |