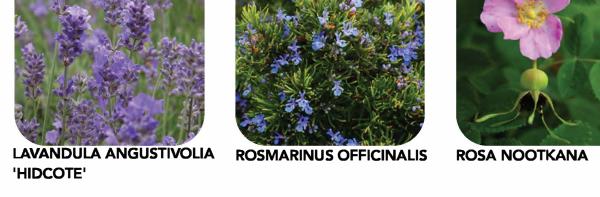

#### SHRUBS

'HIDCOTE'

**MENTHA ARVENSIS** 

**RIBES SANGUINEUM** 

**RUBUS SPECTABILIS** 

SHEPHERDIA CANADENSIS

VACCINIUM OVATUM

## PLANT LIST

| QTY.        | BOTANICAL NAME                                                                                                                                                                                                                                                                                                                                                                                                                                                                                                                                                                                                                                                                                                                                                                                                                                                                                                                                                                                  | COMMON NAME           | SIZE |    | SPACING    | NC |           |
|-------------|-------------------------------------------------------------------------------------------------------------------------------------------------------------------------------------------------------------------------------------------------------------------------------------------------------------------------------------------------------------------------------------------------------------------------------------------------------------------------------------------------------------------------------------------------------------------------------------------------------------------------------------------------------------------------------------------------------------------------------------------------------------------------------------------------------------------------------------------------------------------------------------------------------------------------------------------------------------------------------------------------|-----------------------|------|----|------------|----|-----------|
| TREE        | <u>S_</u>                                                                                                                                                                                                                                                                                                                                                                                                                                                                                                                                                                                                                                                                                                                                                                                                                                                                                                                                                                                       |                       |      |    |            |    |           |
|             | Acer circinatum                                                                                                                                                                                                                                                                                                                                                                                                                                                                                                                                                                                                                                                                                                                                                                                                                                                                                                                                                                                 | Red Maple             |      |    | <b>/</b>   |    | 0         |
| <u>Shru</u> | BS                                                                                                                                                                                                                                                                                                                                                                                                                                                                                                                                                                                                                                                                                                                                                                                                                                                                                                                                                                                              |                       |      |    |            |    |           |
| FULL S      |                                                                                                                                                                                                                                                                                                                                                                                                                                                                                                                                                                                                                                                                                                                                                                                                                                                                                                                                                                                                 |                       |      |    |            |    |           |
|             | Lavendula angustifolia 'Hidecote'                                                                                                                                                                                                                                                                                                                                                                                                                                                                                                                                                                                                                                                                                                                                                                                                                                                                                                                                                               | Hidecote Lavender     |      |    |            |    |           |
|             | Rosmarinus officinalis 'Blue Spires'                                                                                                                                                                                                                                                                                                                                                                                                                                                                                                                                                                                                                                                                                                                                                                                                                                                                                                                                                            | Blue Spires Rosemary  |      | S  |            |    |           |
| PART        | SHADE                                                                                                                                                                                                                                                                                                                                                                                                                                                                                                                                                                                                                                                                                                                                                                                                                                                                                                                                                                                           |                       |      |    |            |    | <b>^</b>  |
|             | Rosa nootkatensis                                                                                                                                                                                                                                                                                                                                                                                                                                                                                                                                                                                                                                                                                                                                                                                                                                                                                                                                                                               | Nootka Rose           |      |    |            |    | 0         |
|             | Shepherdia canadensis                                                                                                                                                                                                                                                                                                                                                                                                                                                                                                                                                                                                                                                                                                                                                                                                                                                                                                                                                                           | Canada Buffaloberry   |      | 69 |            |    | 0         |
|             | Mentha arvensis                                                                                                                                                                                                                                                                                                                                                                                                                                                                                                                                                                                                                                                                                                                                                                                                                                                                                                                                                                                 | Wild Mint             |      | 69 |            |    |           |
|             | Ledum groenlandicum                                                                                                                                                                                                                                                                                                                                                                                                                                                                                                                                                                                                                                                                                                                                                                                                                                                                                                                                                                             | Labrador Tea          |      | 8  | <b>(3)</b> |    |           |
|             | Ribes sanguineum                                                                                                                                                                                                                                                                                                                                                                                                                                                                                                                                                                                                                                                                                                                                                                                                                                                                                                                                                                                | Red currant           |      | 8  | 1 6        |    | 🚯 🔂       |
|             | Rubus spectabilis                                                                                                                                                                                                                                                                                                                                                                                                                                                                                                                                                                                                                                                                                                                                                                                                                                                                                                                                                                               | Salmonberry           |      |    |            |    |           |
|             | Vaccinium ovatum                                                                                                                                                                                                                                                                                                                                                                                                                                                                                                                                                                                                                                                                                                                                                                                                                                                                                                                                                                                | Evergreen Huckleberry |      |    |            |    | <u>()</u> |
| PERE        | NNIALS                                                                                                                                                                                                                                                                                                                                                                                                                                                                                                                                                                                                                                                                                                                                                                                                                                                                                                                                                                                          |                       |      |    |            |    |           |
| SUN         |                                                                                                                                                                                                                                                                                                                                                                                                                                                                                                                                                                                                                                                                                                                                                                                                                                                                                                                                                                                                 |                       |      |    |            |    |           |
|             | Salvia yangii                                                                                                                                                                                                                                                                                                                                                                                                                                                                                                                                                                                                                                                                                                                                                                                                                                                                                                                                                                                   | Russian Sage          |      | ß  | ▲ €        |    |           |
|             | Echinacea purpurea 'Magnus'                                                                                                                                                                                                                                                                                                                                                                                                                                                                                                                                                                                                                                                                                                                                                                                                                                                                                                                                                                     | Purple Coneflower     |      | ß  | <b>(3)</b> |    |           |
|             | Salvia officinalis                                                                                                                                                                                                                                                                                                                                                                                                                                                                                                                                                                                                                                                                                                                                                                                                                                                                                                                                                                              | Common sage           |      | G  |            |    |           |
|             | Achillea millefolium                                                                                                                                                                                                                                                                                                                                                                                                                                                                                                                                                                                                                                                                                                                                                                                                                                                                                                                                                                            | Yarrow                |      |    | Č 🏅        |    | 3         |
|             | le de la constanción de |                       |      |    |            |    |           |
|             |                                                                                                                                                                                                                                                                                                                                                                                                                                                                                                                                                                                                                                                                                                                                                                                                                                                                                                                                                                                                 |                       |      |    |            |    |           |
|             |                                                                                                                                                                                                                                                                                                                                                                                                                                                                                                                                                                                                                                                                                                                                                                                                                                                                                                                                                                                                 |                       |      |    |            |    |           |