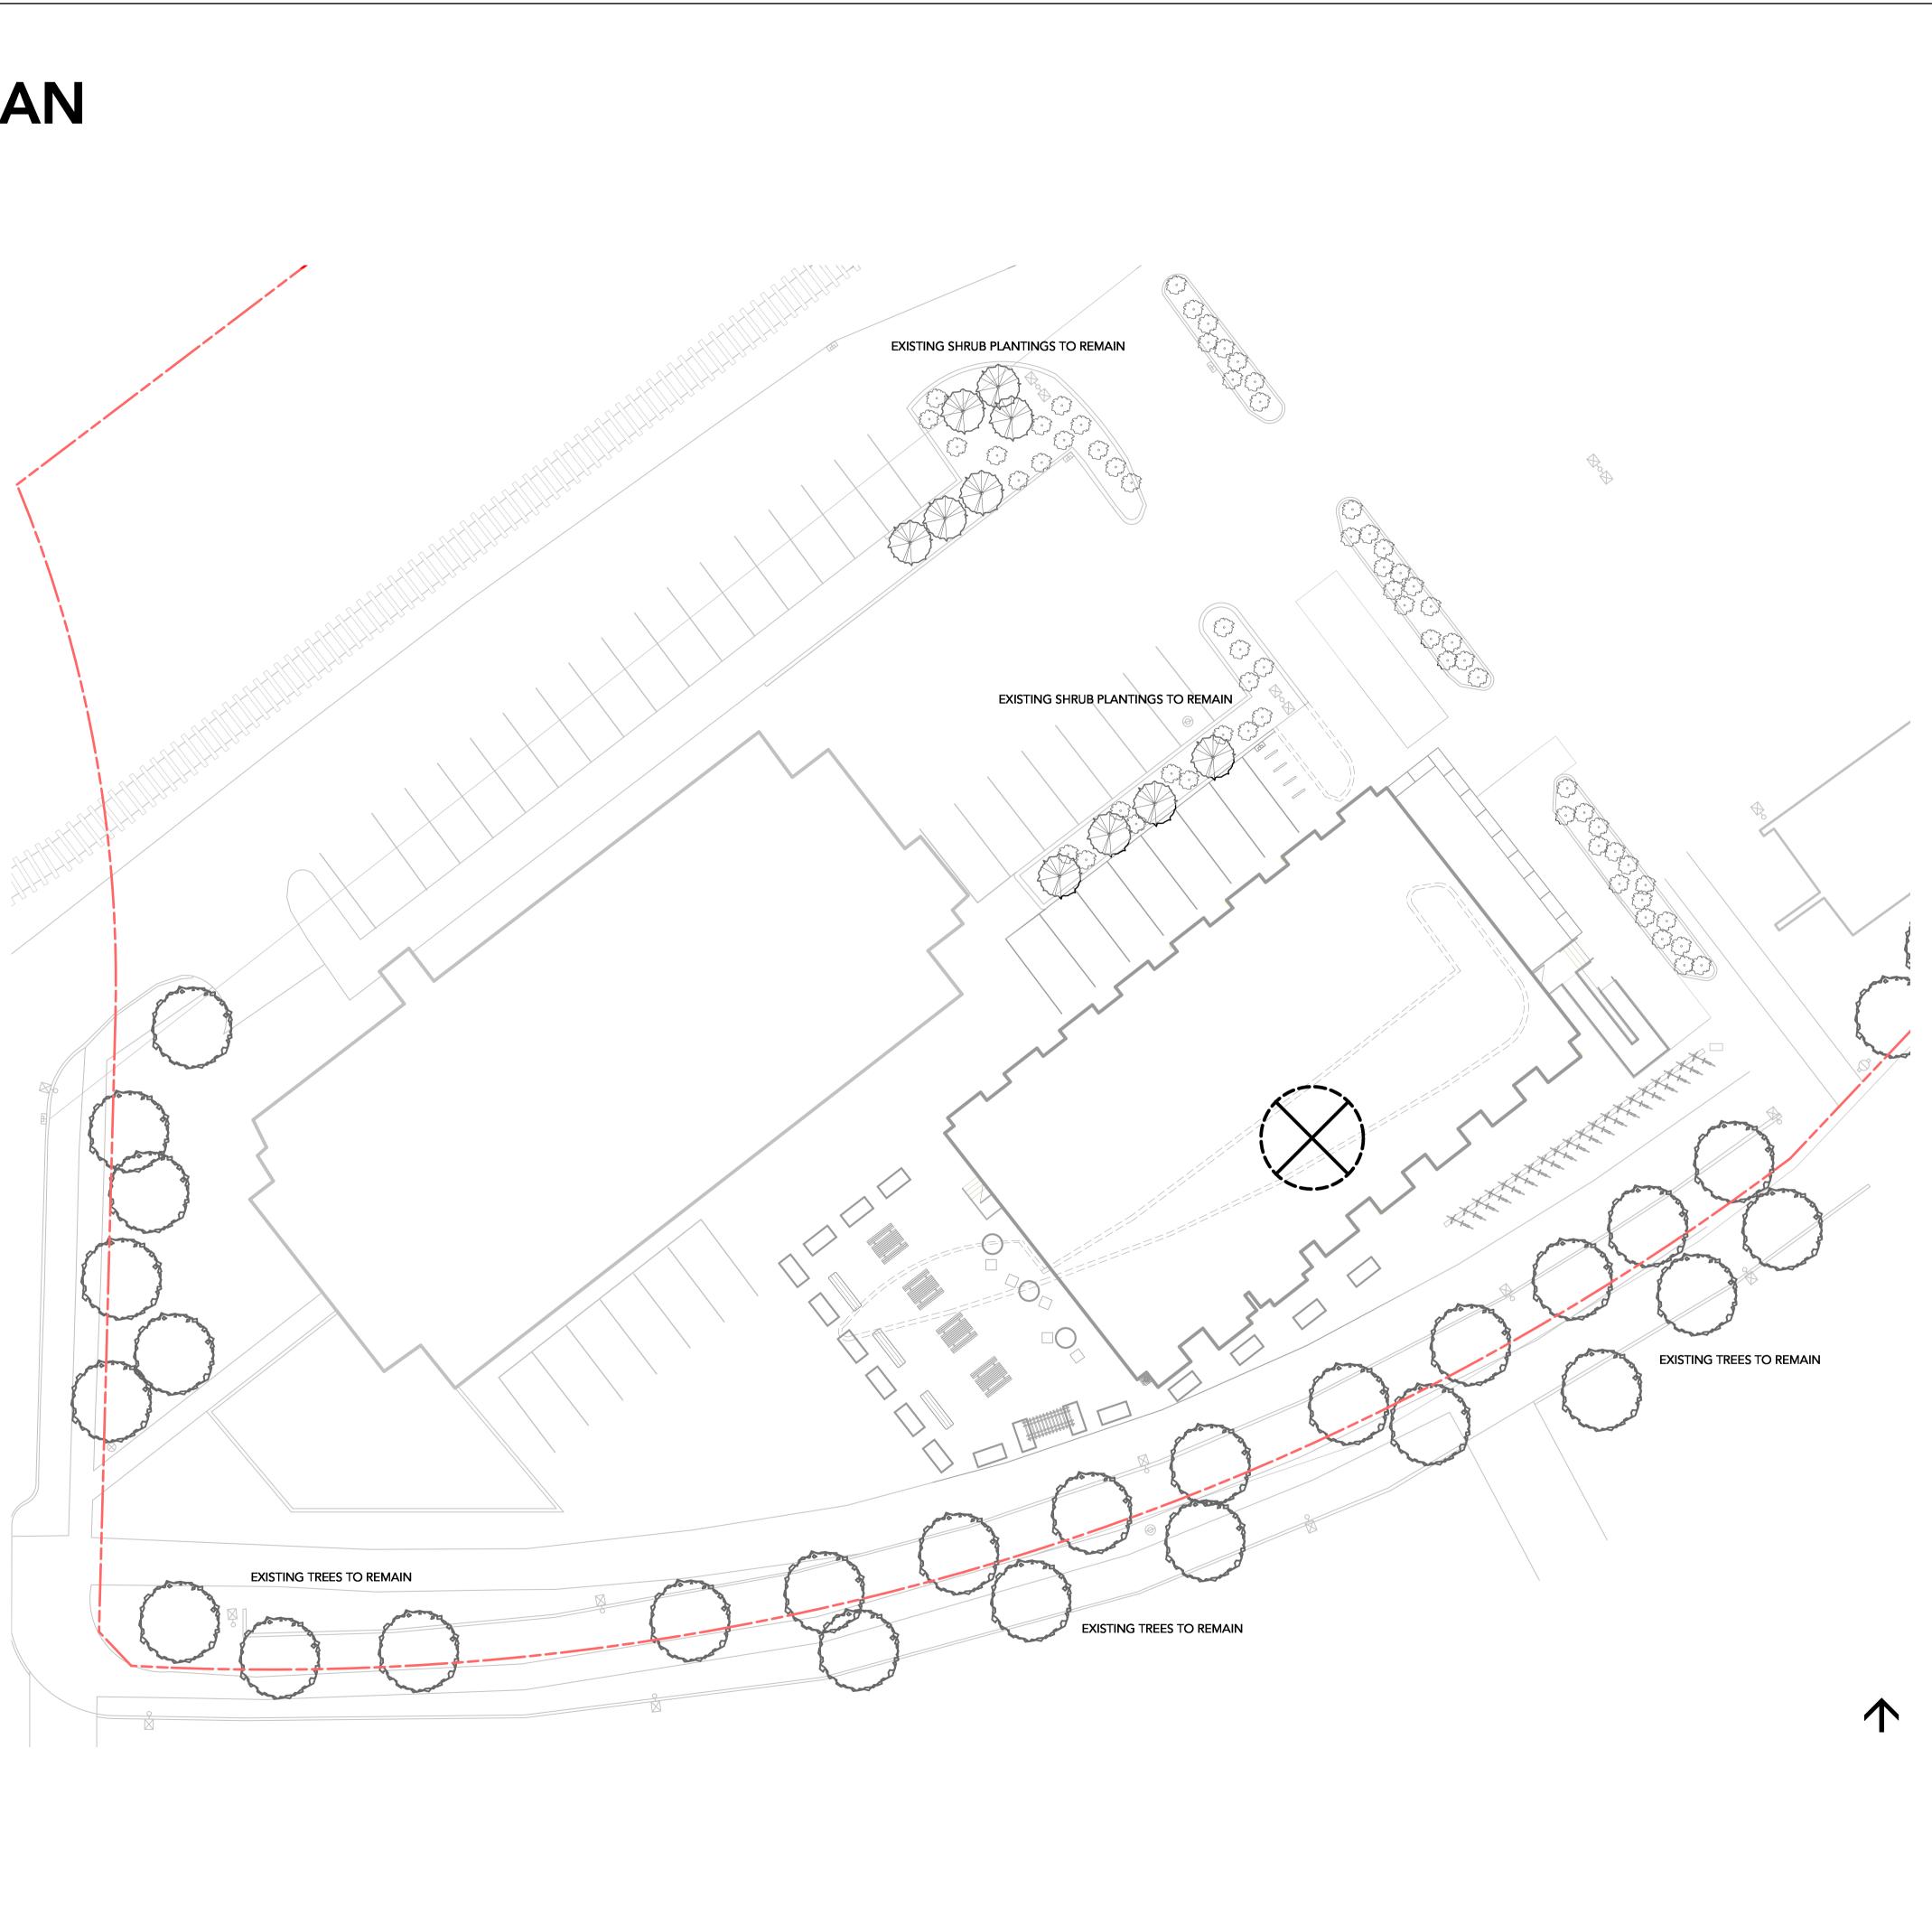

# TREE MANAGEMENT PLAN

#### TREE PROTECTION NOTES

1. REFER TO CERTIFIED ARBORIST REPORT (DATED: MAY 19, 2021 BY MIKE FADUM AND ASSOCIATES LTD.) TO VERIFY INFORMATION REGARDING EXISTING TREES TO BE RETAINED/REMOVED AND TREE RETENTION VIABILITY

4. DO NOT REMOVE OR RELOCATE ANY TREE, EXCEPT AS INDICATED ON PLANS.

5. DO NOT ALTER EXISTING GRADE OR STORE MATERIALS UNDER THE DRIP LINE OR WITHIN TREE PROTECTION ZONE. EXCAVATION WITHIN DRIP LINES OF TREES ONLY WHERE INDICATED ON PLANS.

6. ALL RETAINED TREES ARE TO BE PRUNED AND PROTECTED BY CITY OF VANCOUVER TREE PROTECTION BY-LAWS.

7. FOR CARE AND PROTECTION OF EXPOSED ROOTS AND ROOT CURTAIN SYSTEM CONSULT PROJECT ARBORIST.

8. TUNNEL UNDER AND AROUND ALL SIGNIFICANT ROOTS BY HAND DIGGING. DO NOT CUT MAIN LATERAL ROOTS.

9. TRENCHING FOR UTILITY CONNECTIONS TO BE COORDINATED WITH ENGINEERING DEPARTMENT TO ENSURE SAFE ROOT ZONES OF RETAINEDTREES. METHODS OF TREE PROTECTION FOR STREET TREES TO BE APPROVED BY CITY OF VANCOUVER.

10. CONTRACTOR TO CONTACT PROJECT ARBORIST, CITY ARBORIST AND/OR LANDSCAPE ARCHITECT 48 HOURS PRIOR TO ANY CONSTRUCTION WORK AFFECTING THE DRIP LINE OF TREES.

11. THIS PLAN IS NOT FOR CONSTRUCTION OF ANY PUBLIC PROPERTY FACILITIES. PRIOR TO THE START OF ANY CONSTRUCTION ON PUBLIC PROPERTY A LANDSCAPE PLAN MUST BE SUBMITTED TO ENGINEERING SERVICES AND BE ISSUED AS "FOR CONSTRUCTION". EIGHT WEEKS NOTICE IS REQUESTED. NO WORK ON PUBLIC PROPERTY MAY BEGIN UNTIL PLANS RECEIVE "FOR CONSTRUCTION" APPROPVAL AND RELATED PERMITS ARE ISSUED. PLEASE CONTACT KEVIN CAVELL AT 604-873-7773 FOR DETAILS.

12. PROTECTION OF CITY STREET TREES IS REQUIRED. NO WORK MAY BE DONE WITHIN 1.0 METER OF THE CRITICAL ROOT ZONE OF THIS TREE UNLESS AN ISA CERTIFIED ARBORIST IS IN ATTENDANCE TO SUPERVISE. WORK INCLUDES DEMOLITION, EXCAVATION, CONSTRUCTION AND FINAL LANDSCAPING. ALL SITE WORK SUPERVISED BY THE ARBORIST SHALL BE DOCUMENTED IN A POST-CONSTRUCTION ARBORIST REPORT AND SUBMITTED TO THE DIRECTOR OF PLANNING IN A TIMELY MANNER. CALL 311 TO REQUEST THE PARK BOARD ARBORIST (CONTACT CABOT LYFORD) TO PRUNE, LIMB-UP AND OR COORDINATE SPECIAL TREE PROTECTION MEASURES AS REQUIRED BY THE ARBORIST.

13. ALL SIDEWALKS BETWEEN THE CURB AND PROPERTY LINE ARE TO BE RECONSTRUCTED FULLY AT THE APPLICANT'S EXPENSE.