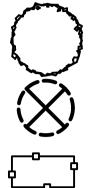

#### TREE PROTECTION LEGEND

DESCRIPTION

SYMBOL

TREE TO BE RETAINED PER ARBORIST REPORT

TREE TO BE REMOVED PER ARBORIST REPORT

#### TREE PROTECTION FENCING

TREE PROTECTION FENCING TO BE INSTALLED PER CITY OF VANCOUVER STANDARDS AND INSPECTED BY ARBORIST PRIOR TO CONSTRUCTION ACTIVITY

#12

TREE TAG PER ARBORIST REPORT

-EXISTING TREE CENTERED WITHIN TREE PROTECTION

DISTANCE 6X FROM TRUNK OR PLACE AT CURB EDGE/ SIDEWALK EDGE

EXISTING TREE CENTERED WITH TREE PROTECTION PROTECTION BARRIER 6X

-50 x 100 WOOD POSTS SET 300mm DEEP INTO FINISHED GRADE, MAX. SPACING OF POSTS 2m, USE ADDITIONAL POSTS AS REQUIRED PLASTIC MESH SECURED TO WOOD FRAME -50 x 100 TOP AND BOTTOM RAIL