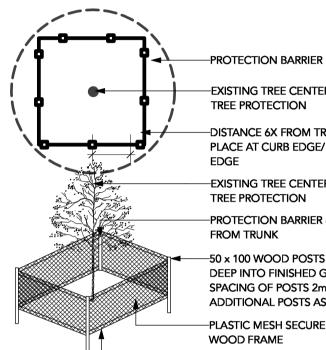

#### TREE PROTECTION LEGEND

DESCRIPTION

SYMBOL

TREE TO BE RETAINED PER ARBORIST REPORT

TREE TO BE REMOVED PER ARBORIST REPORT

#### TREE PROTECTION FENCING

TREE PROTECTION FENCING TO BE INSTALLED PER CITY OF VANCOUVER STANDARDS AND INSPECTED BY ARBORIST PRIOR TO CONSTRUCTION ACTIVITY

#12

TREE TAG PER ARBORIST REPORT

-EXISTING TREE CENTERED WITHIN TREE PROTECTION

DISTANCE 6X FROM TRUNK OR PLACE AT CURB EDGE/ SIDEWALK EDGE

EXISTING TREE CENTERED WITH TREE PROTECTION PROTECTION BARRIER 6X

-50 x 100 WOOD POSTS SET 300mm DEEP INTO FINISHED GRADE, MAX. SPACING OF POSTS 2m, USE ADDITIONAL POSTS AS REQUIRED PLASTIC MESH SECURED TO WOOD FRAME -50 x 100 TOP AND BOTTOM RAIL

#### TREE PROTECTION NOTES

1. REFER TO CERTIFIED ARBORIST REPORT (DATED: MAY 19, 2021 BY MIKE FADUM AND ASSOCIATES LTD.) TO VERIFY INFORMATION REGARDING EXISTING TREES TO BE RETAINED/REMOVED AND TREE RETENTION VIABILITY

2. INSTALL TREE PROTECTION BARRIER AROUND ALL TREES TO BE PRESERVED TO CITY OF VANCOUVER STANDARDS AND SPECIFICATIONS, SUBJECT TO REVIEW BY PROJECT ARBORIST.

3. INFORM ARBORIST WHEN ALL TREE BARRIERS HAVE BEEN INSTALLED. ARBORIST TO PROVIDE WRITTEN INSPECTION AND APPROVAL OF ALL BARRIERS AND SUBMIT INSPECTION REPORT TO CITY OF VANCOUVER STAFF FOR REVIEW AND APPROVAL PRIOR TO DEMOLITION / MOBILIZATION CONSTRUCTION ACTIVITY.