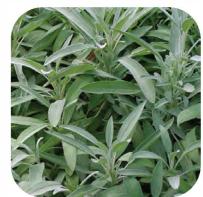

## PLANT LIST

| QTY.        | BOTANICAL NAME                                                                                                                                                                                                                                                                                                                                                                                                                                                                                                                                                                                                                                                                                                                                                                                                                                                                                                                                                                                  | COMMON NAME           | SIZE |    | SPACING    | NC |           |
|-------------|-------------------------------------------------------------------------------------------------------------------------------------------------------------------------------------------------------------------------------------------------------------------------------------------------------------------------------------------------------------------------------------------------------------------------------------------------------------------------------------------------------------------------------------------------------------------------------------------------------------------------------------------------------------------------------------------------------------------------------------------------------------------------------------------------------------------------------------------------------------------------------------------------------------------------------------------------------------------------------------------------|-----------------------|------|----|------------|----|-----------|
| TREE        | <u>S_</u>                                                                                                                                                                                                                                                                                                                                                                                                                                                                                                                                                                                                                                                                                                                                                                                                                                                                                                                                                                                       |                       |      |    |            |    |           |
|             | Acer circinatum                                                                                                                                                                                                                                                                                                                                                                                                                                                                                                                                                                                                                                                                                                                                                                                                                                                                                                                                                                                 | Red Maple             |      |    | <b>/</b>   |    | 0         |
| <u>Shru</u> | BS                                                                                                                                                                                                                                                                                                                                                                                                                                                                                                                                                                                                                                                                                                                                                                                                                                                                                                                                                                                              |                       |      |    |            |    |           |
| FULL S      |                                                                                                                                                                                                                                                                                                                                                                                                                                                                                                                                                                                                                                                                                                                                                                                                                                                                                                                                                                                                 |                       |      |    |            |    |           |
|             | Lavendula angustifolia 'Hidecote'                                                                                                                                                                                                                                                                                                                                                                                                                                                                                                                                                                                                                                                                                                                                                                                                                                                                                                                                                               | Hidecote Lavender     |      |    |            |    |           |
|             | Rosmarinus officinalis 'Blue Spires'                                                                                                                                                                                                                                                                                                                                                                                                                                                                                                                                                                                                                                                                                                                                                                                                                                                                                                                                                            | Blue Spires Rosemary  |      | S  |            |    |           |
| PART        | SHADE                                                                                                                                                                                                                                                                                                                                                                                                                                                                                                                                                                                                                                                                                                                                                                                                                                                                                                                                                                                           |                       |      |    |            |    | <b>^</b>  |
|             | Rosa nootkatensis                                                                                                                                                                                                                                                                                                                                                                                                                                                                                                                                                                                                                                                                                                                                                                                                                                                                                                                                                                               | Nootka Rose           |      |    |            |    | 0         |
|             | Shepherdia canadensis                                                                                                                                                                                                                                                                                                                                                                                                                                                                                                                                                                                                                                                                                                                                                                                                                                                                                                                                                                           | Canada Buffaloberry   |      | 69 |            |    | 0         |
|             | Mentha arvensis                                                                                                                                                                                                                                                                                                                                                                                                                                                                                                                                                                                                                                                                                                                                                                                                                                                                                                                                                                                 | Wild Mint             |      | 69 |            |    |           |
|             | Ledum groenlandicum                                                                                                                                                                                                                                                                                                                                                                                                                                                                                                                                                                                                                                                                                                                                                                                                                                                                                                                                                                             | Labrador Tea          |      | 8  | <b>(3)</b> |    |           |
|             | Ribes sanguineum                                                                                                                                                                                                                                                                                                                                                                                                                                                                                                                                                                                                                                                                                                                                                                                                                                                                                                                                                                                | Red currant           |      | 8  | 1 6        |    | 🚯 🔂       |
|             | Rubus spectabilis                                                                                                                                                                                                                                                                                                                                                                                                                                                                                                                                                                                                                                                                                                                                                                                                                                                                                                                                                                               | Salmonberry           |      |    |            |    |           |
|             | Vaccinium ovatum                                                                                                                                                                                                                                                                                                                                                                                                                                                                                                                                                                                                                                                                                                                                                                                                                                                                                                                                                                                | Evergreen Huckleberry |      |    |            |    | <u>()</u> |
| PERE        | NNIALS                                                                                                                                                                                                                                                                                                                                                                                                                                                                                                                                                                                                                                                                                                                                                                                                                                                                                                                                                                                          |                       |      |    |            |    |           |
| SUN         |                                                                                                                                                                                                                                                                                                                                                                                                                                                                                                                                                                                                                                                                                                                                                                                                                                                                                                                                                                                                 |                       |      |    |            |    |           |
|             | Salvia yangii                                                                                                                                                                                                                                                                                                                                                                                                                                                                                                                                                                                                                                                                                                                                                                                                                                                                                                                                                                                   | Russian Sage          |      | ß  | ▲ €        |    |           |
|             | Echinacea purpurea 'Magnus'                                                                                                                                                                                                                                                                                                                                                                                                                                                                                                                                                                                                                                                                                                                                                                                                                                                                                                                                                                     | Purple Coneflower     |      | ß  | <b>(3)</b> |    |           |
|             | Salvia officinalis                                                                                                                                                                                                                                                                                                                                                                                                                                                                                                                                                                                                                                                                                                                                                                                                                                                                                                                                                                              | Common sage           |      | G  |            |    |           |
|             | Achillea millefolium                                                                                                                                                                                                                                                                                                                                                                                                                                                                                                                                                                                                                                                                                                                                                                                                                                                                                                                                                                            | Yarrow                |      |    | Č 🏅        |    | 3         |
|             | le de la constanción de |                       |      |    |            |    |           |
|             |                                                                                                                                                                                                                                                                                                                                                                                                                                                                                                                                                                                                                                                                                                                                                                                                                                                                                                                                                                                                 |                       |      |    |            |    |           |
|             |                                                                                                                                                                                                                                                                                                                                                                                                                                                                                                                                                                                                                                                                                                                                                                                                                                                                                                                                                                                                 |                       |      |    |            |    |           |

FOOD RESOURCE PLANTS ABITAT VALUE PLANTS EVERGREEN PLANTS

SALVIA OFFICINALIS

David Stoyko Landscape Architect

2686 6TH AVENUE EAST VANCOUVER BC V5M 1R3 P 604.720.0048

DAVID STOYKO LANDSCAPE ARCHITECT DOES NOT GUARANTEE THE EXISTENCE, LOCATION, AND ELEVATION OF ANY ELEMENT AT THE PROJECT SITE, INCLUDING UTILITIES AND / OR CONCEALED STRUCTURES, OR THE ACCURACY OF ANY INFORMATION PROVIDED FROM OTHER CONSULTANTS OR SOURCES. THE CONTRACTOR IS RESPONSIBLE FOR VERIFYING