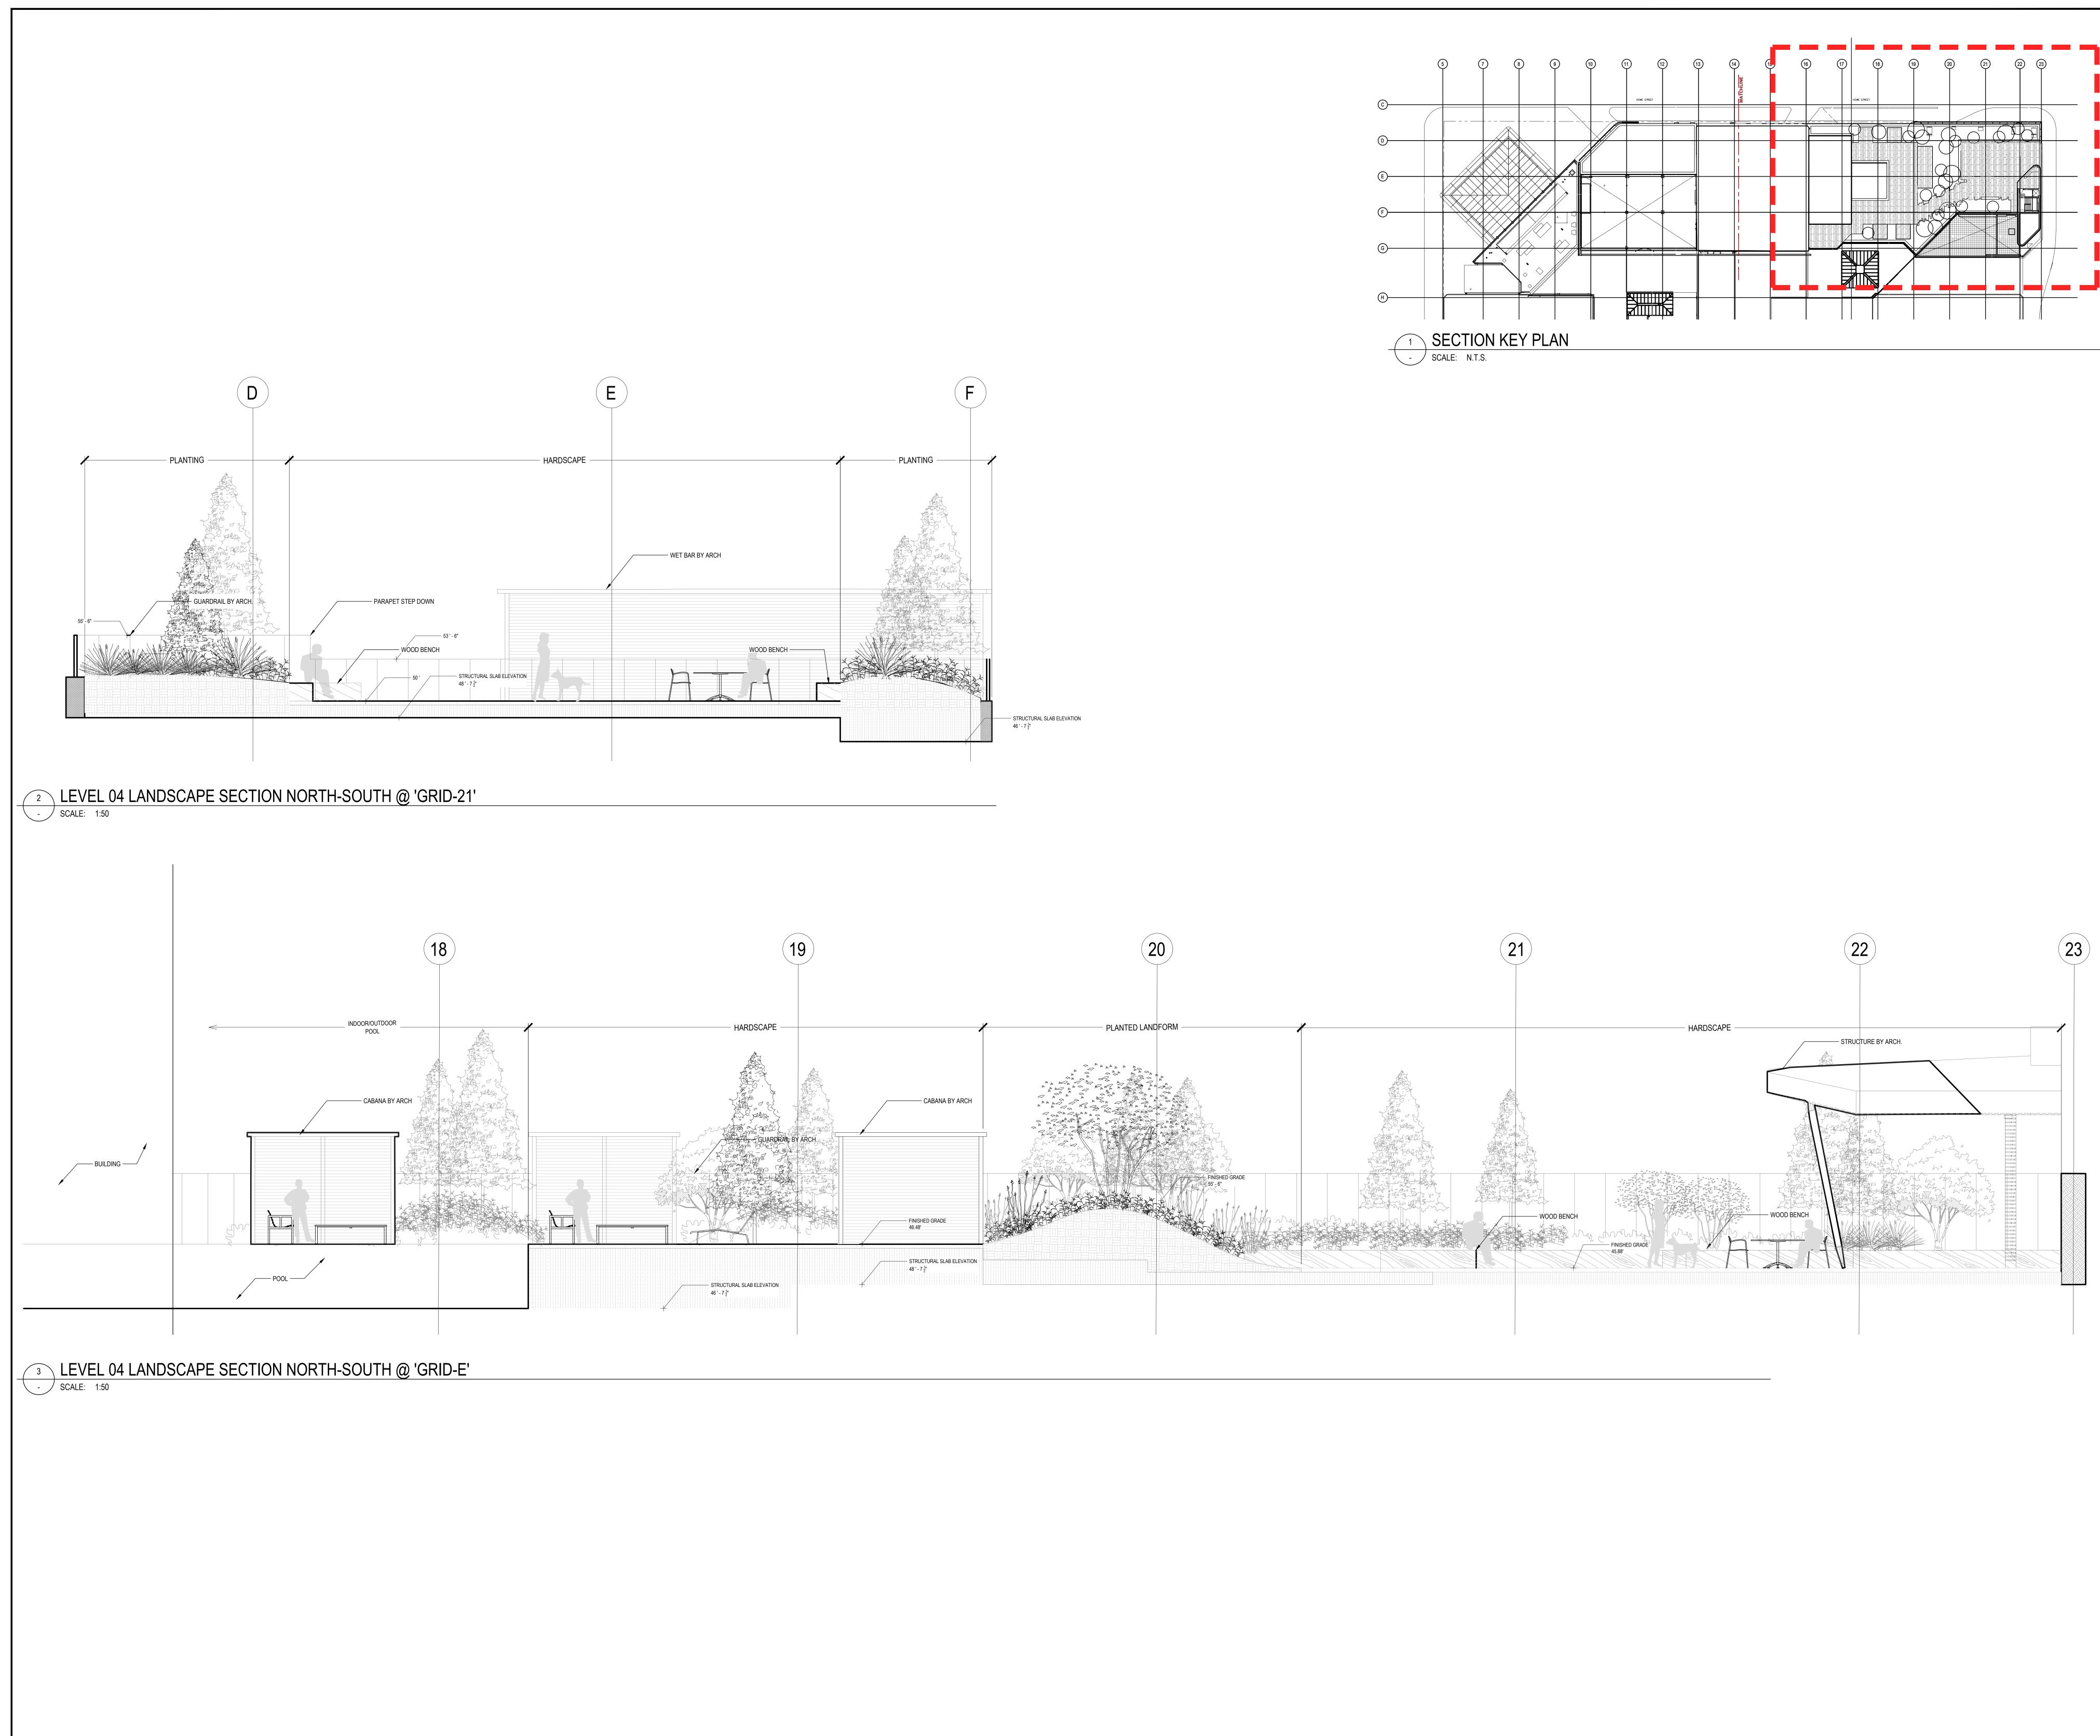

P:\2020\20026 - Four Seasons (Project Gemini)\20026 - 3 AUTO CAD\20026 - L800 SECTIONS.DWG Dec16 ,2021 - 9:21am

|      | 5                 | 7 (8 | ) (9                               |          | 0) (1 | 1) (1       | 2) ( | 13 (1- | ſ, Ţ      | , (1 | 6 (17 |
|------|-------------------|------|------------------------------------|----------|-------|-------------|------|--------|-----------|------|-------|
| ©    |                   |      |                                    |          |       | HOWE STREET |      |        | MATCHLINE |      |       |
| D    |                   |      |                                    |          |       |             |      |        |           |      |       |
| (E)  |                   |      |                                    |          |       |             |      |        |           |      |       |
| (F)  |                   |      |                                    |          |       |             |      |        |           |      |       |
| 6    |                   |      | //\/<br>//                         |          |       | <u> </u>    |      |        |           |      |       |
| H    |                   |      | $\overset{\diamond}{\underline{}}$ | <u></u>  |       |             |      |        |           |      |       |
|      |                   |      |                                    |          |       |             |      |        |           |      |       |
| - (1 | SECTIONSCALE: N.T |      | <u>y pla</u>                       | <u>N</u> |       |             |      |        |           |      |       |

STAMP:

PROJECT NAME: 791 W GEORGIA GEMINI DRAWING TITLE:

LANDSCAPE SECTIONS LEVEL 04

PFS PROJECT NUMBER: 20026

DRAWN BY: DD/JY

DATE: 21.08.03 CHECKED BY:

SCALE: as noted

**L800** 