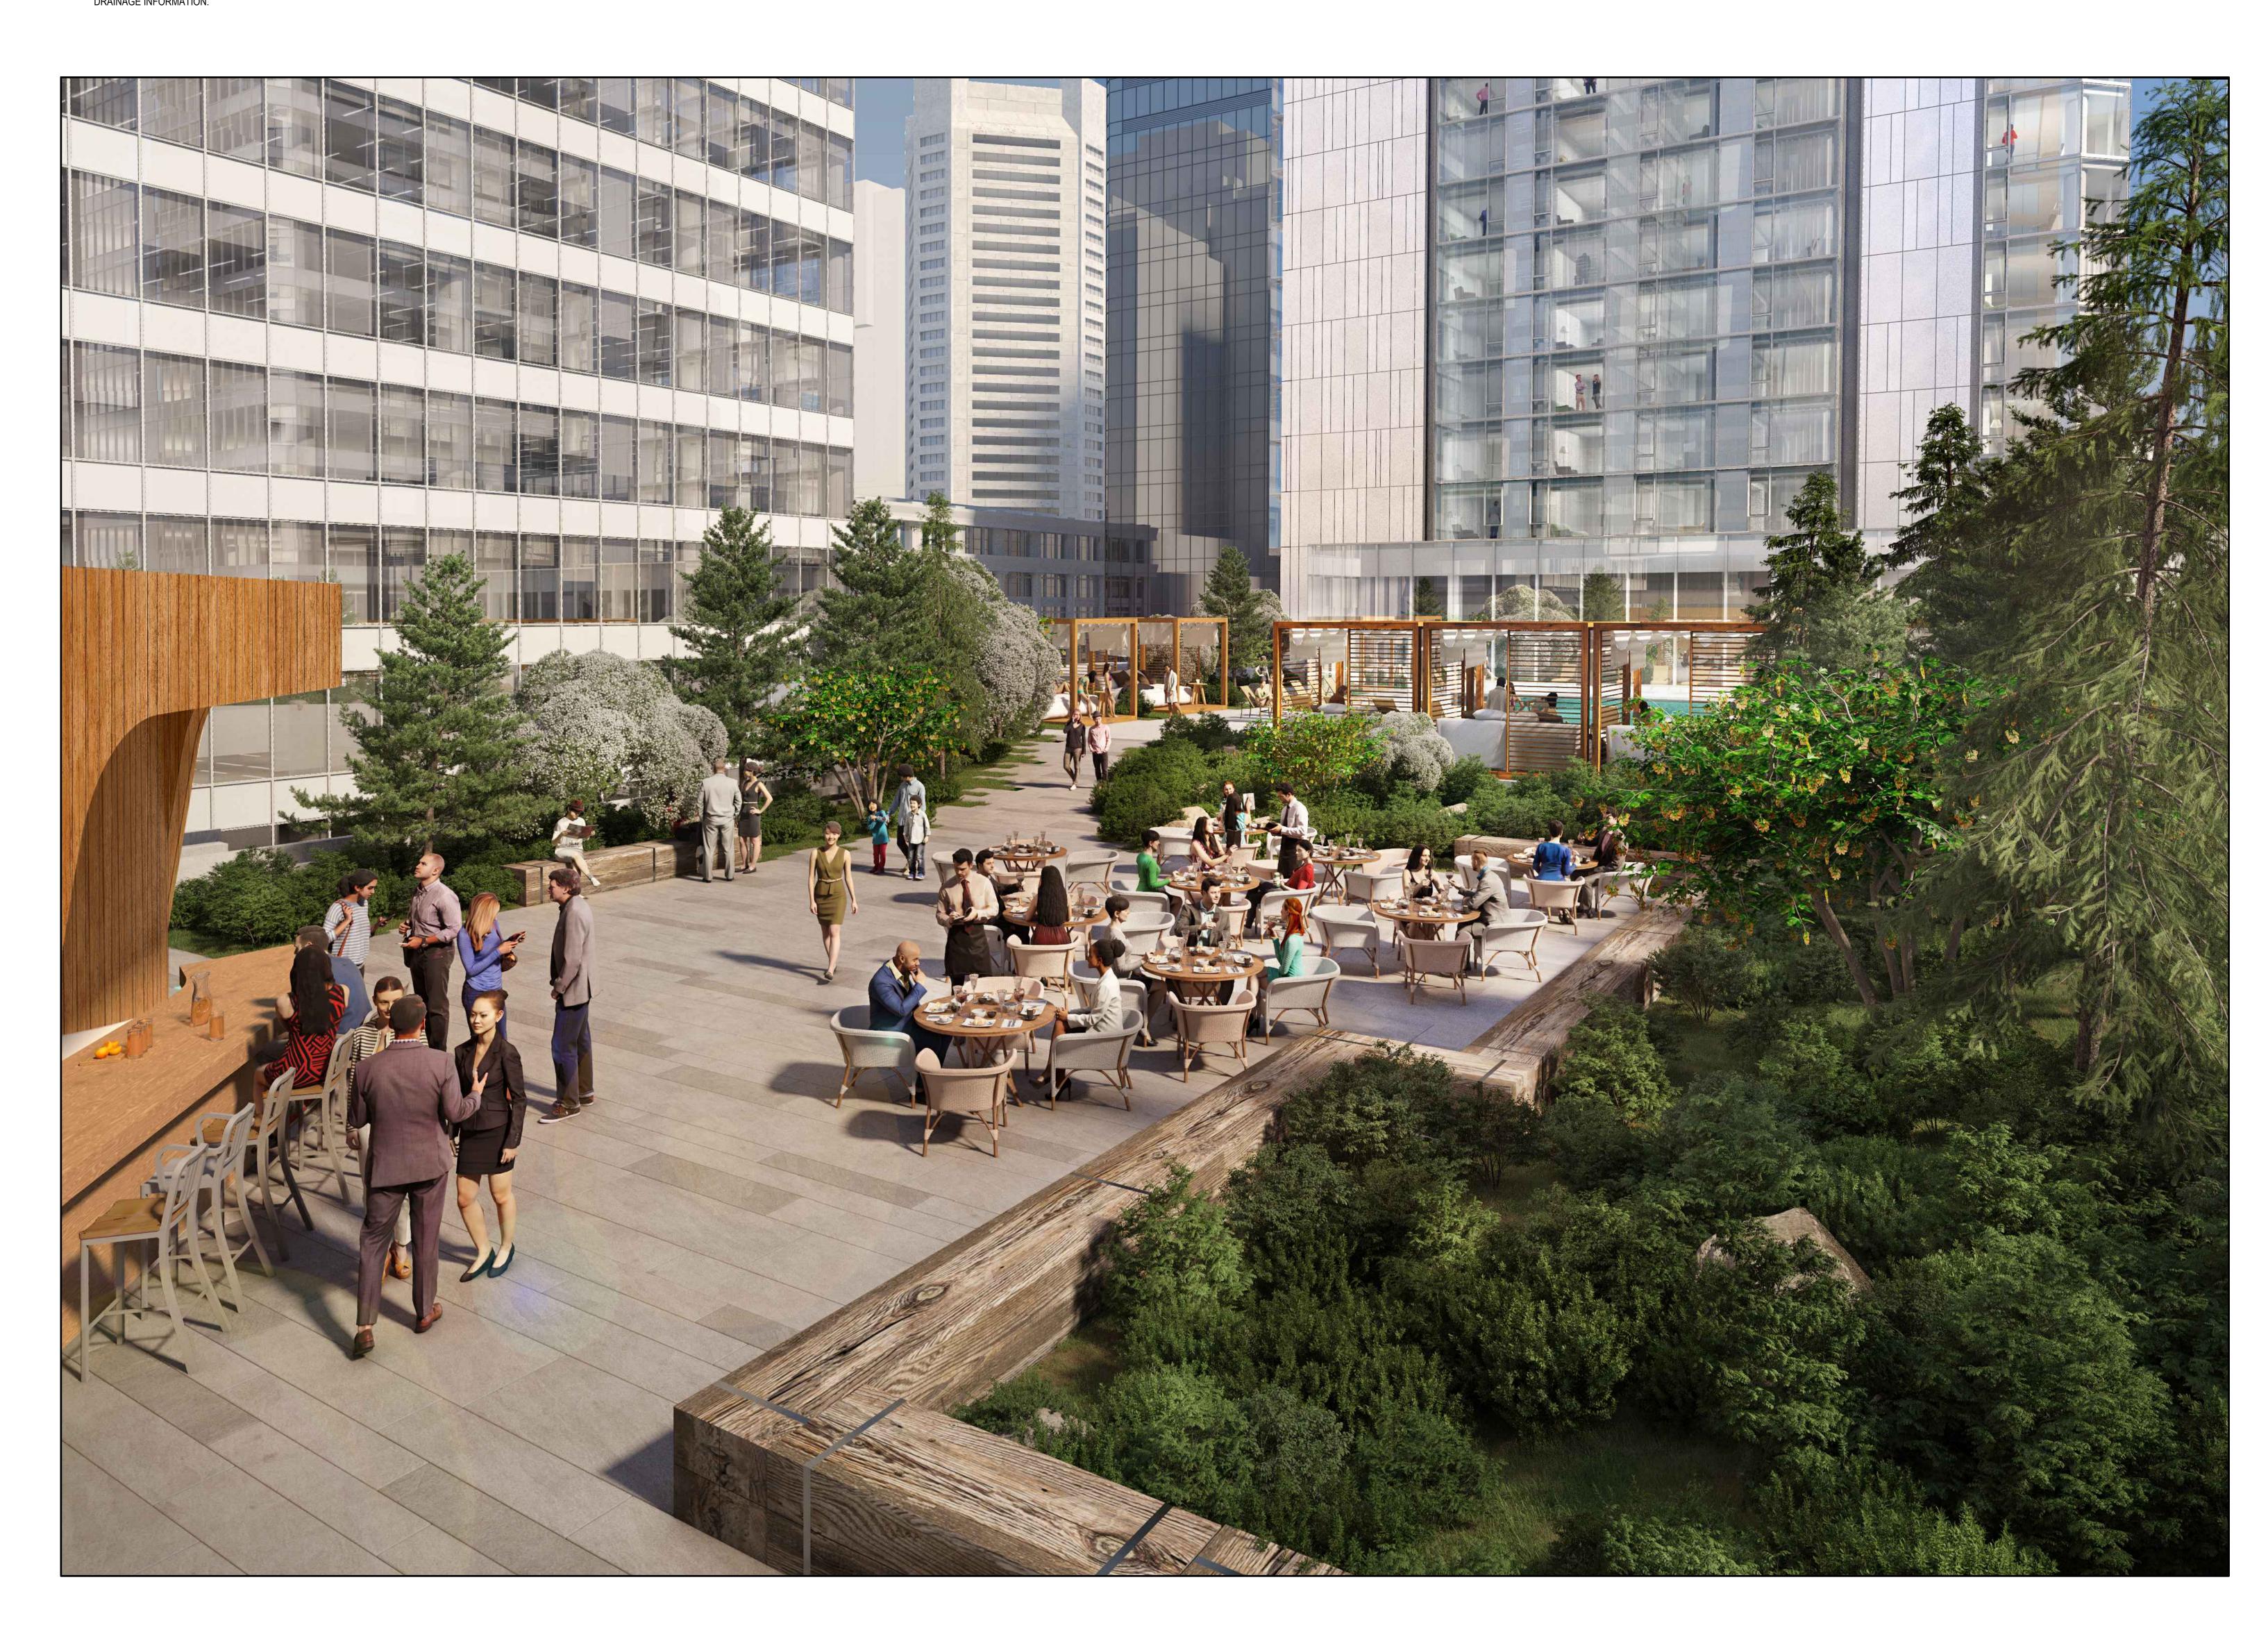

STAMP:

PLANNING + URBAN DESIGN + LANDSCAPE ARCHITECTURE 1777 West 3<sup>rd</sup> Avenue Vancouver BC V6J 1K7 604.736.5168 p5@pfs.bc.ca www.pfs.bc.ca

DATE: 21.08.03

CHECKED BY:

791 W GEORGIA DRAWING TITLE: **COVER PAGE** 

GEMINI

PFS PROJECT NUMBER:

SCALE: 1:100 0 0.8 1.2 1.6 2.0 4.0m

dwg. no.: **L000** 

20026

DRAWN BY: DD/JY

PROJECT NAME:

P:\2020\20026 - Four Seasons (Project Gemini)\20026 - 3 AUTO CAD\20026 - L200 MATERIALS PLAN.DWG Dec16 ,2021 - 8:58am

PROJECT NAME: 791 W GEORGIA GEMINI

DRAWING TITLE:

LEVEL 01 - PORTE COCHERE MATERIALS PLAN

PFS PROJECT NUMBER: DATE: 21.08.03 20026

DRAWN BY: DD/JY

CHECKED BY:

SCALE: 1:100 0 0.8 1.2 1.6 2.0 4.0m

DWG. NO.: **L200** 