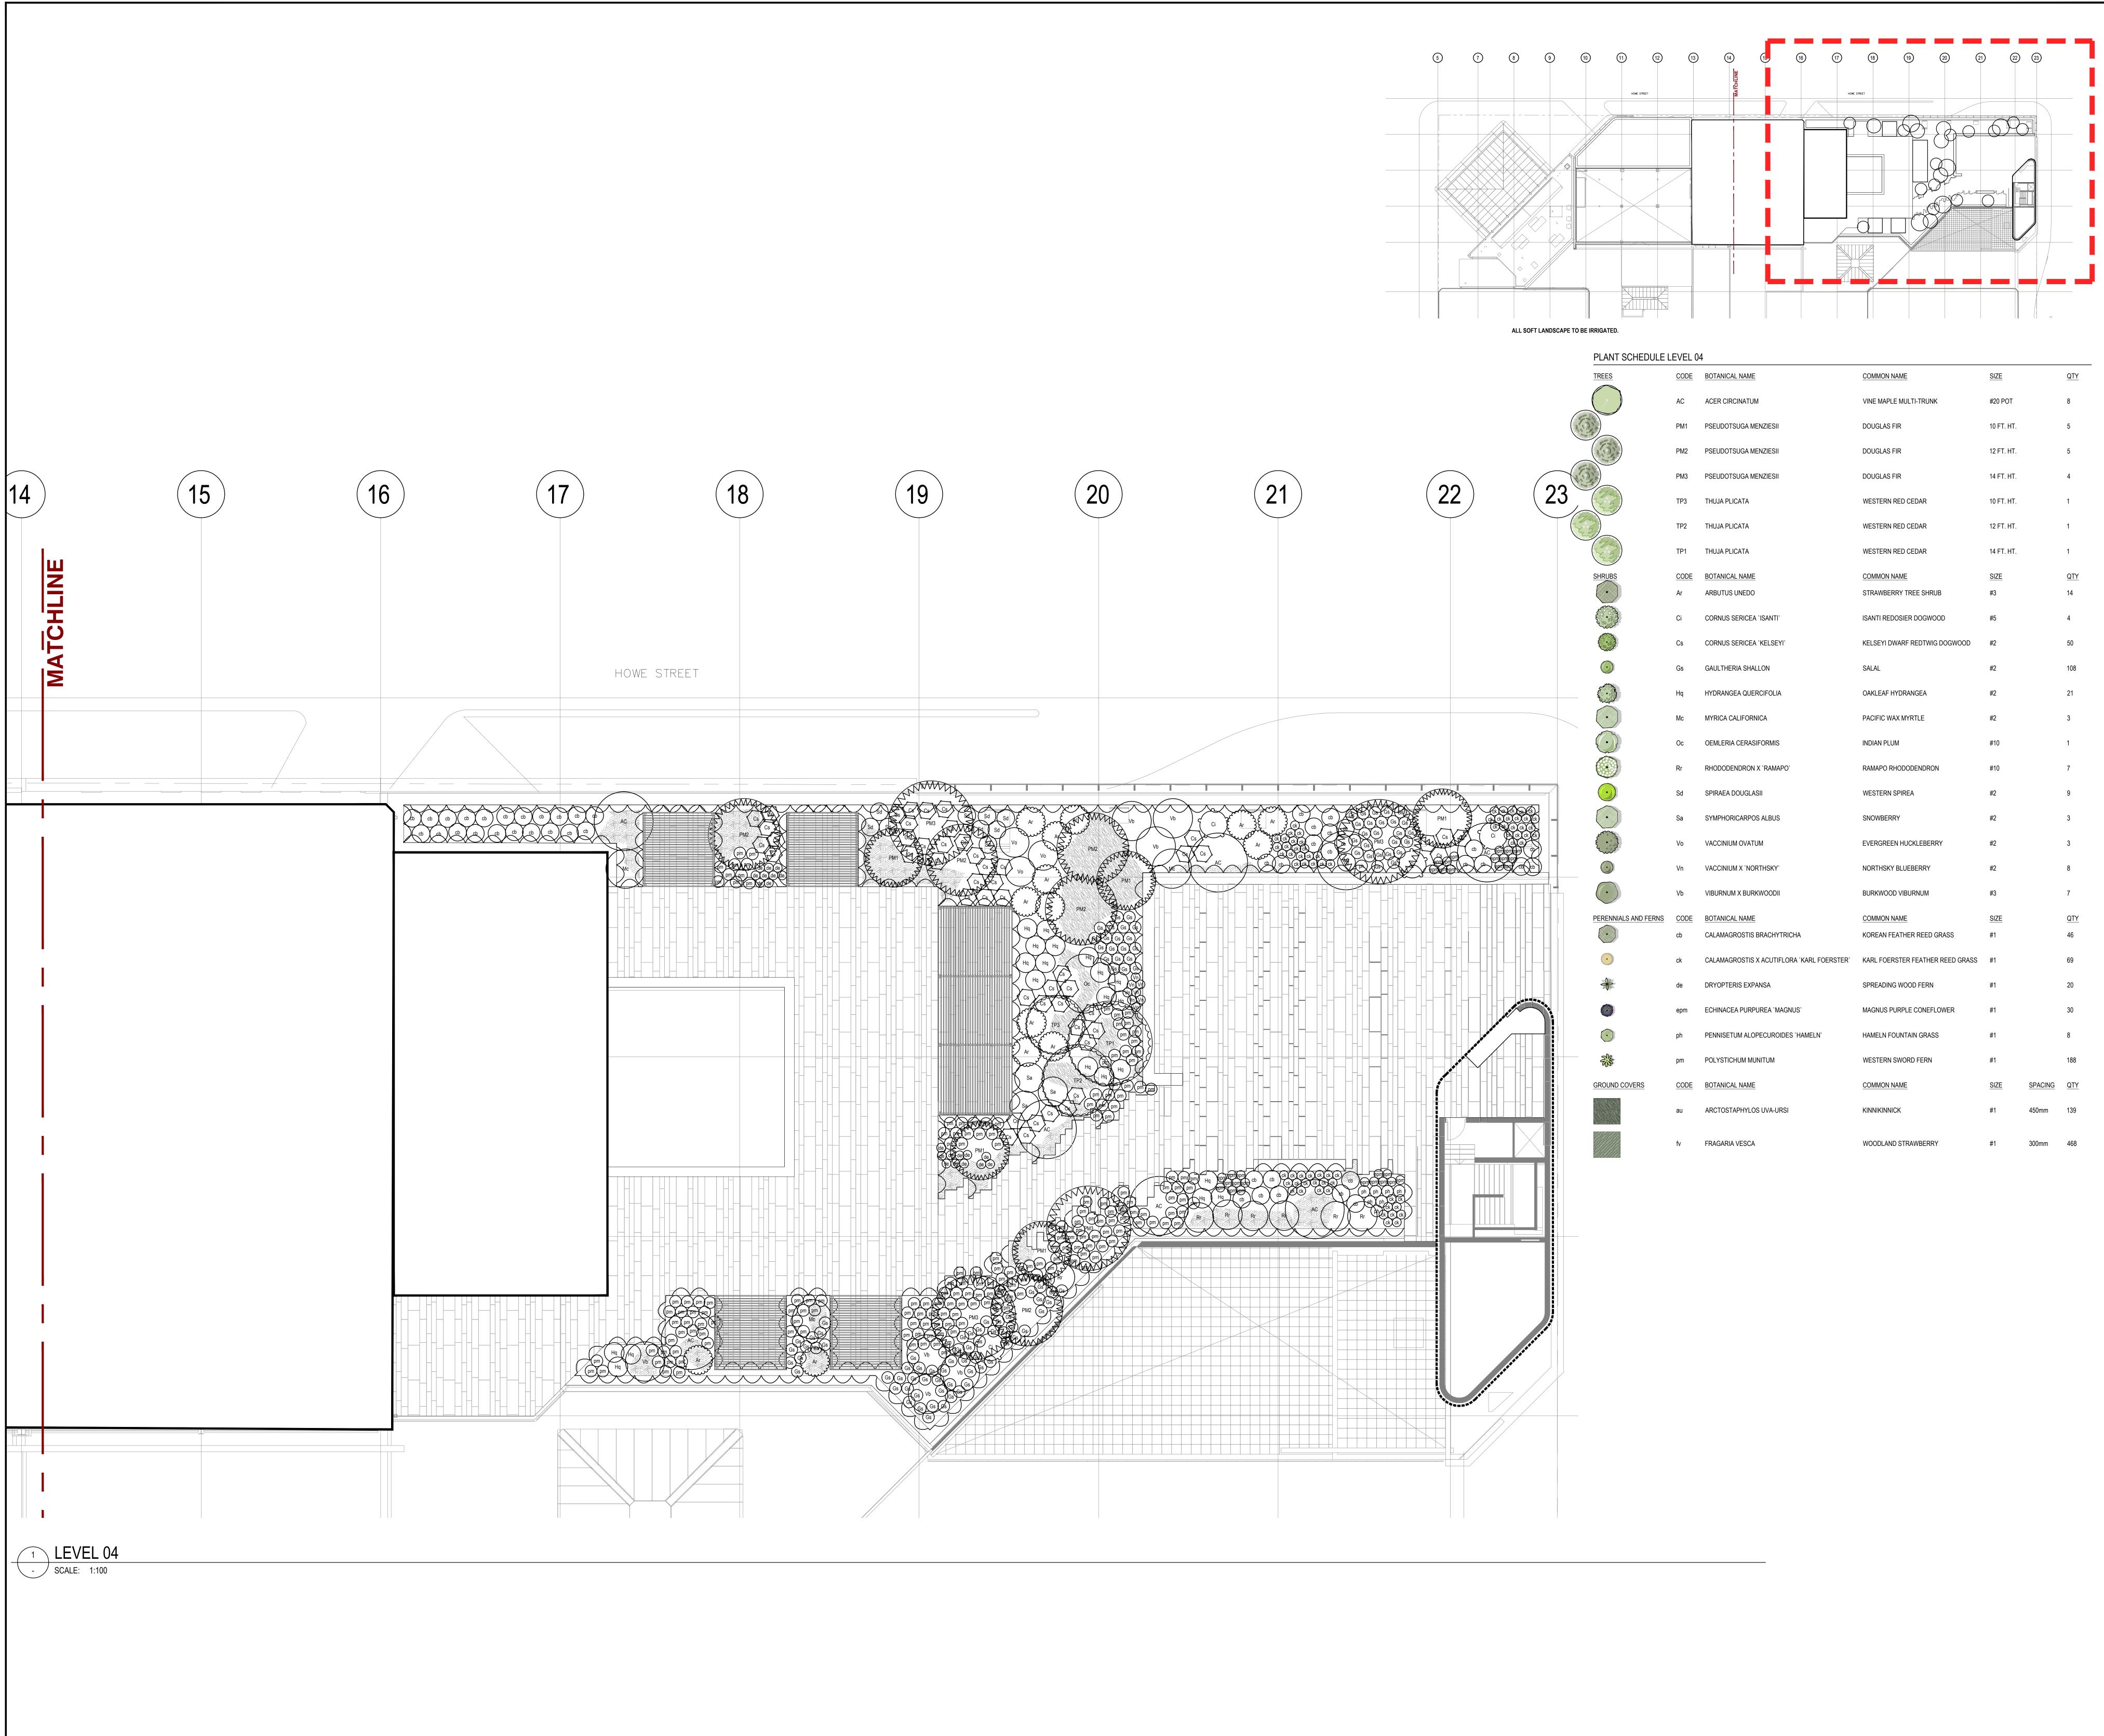

PROJECT

NORTH

TRUE NORTH

 PLANNING \* URBAN DESIGN \* LANDSCAPE ARCHITECTURE
 1777 West 3\* Avenue Vancouver BC V6J 1K7 604.736.5168 pfs@pfs.bc.ca

PROJECT NAME: 791 W GEORGIA GEMINI

DRAWING TITLE: LEVEL 04 - NORTH MATERIALS PLAN

PFS PROJECT NUMBER: DATE: 20026

DRAWN BY:

21.08.03 CHECKED BY:

DD/JY

SCALE: 1:100 0 0.8 1.2 1.6 2.0 4.0m

DWG. NO.: **L202** 

P:\2020\20026 - Four Seasons (Project Gemini)\20026 - 3 AUTO CAD\20026 - L500 PLANTING PLAN.DWG Dec16 ,2021 - 9:19am

DRAWN BY:

DD/JY

CHECKED BY:

SCALE:

**L500** DWG. NO.:

P:\2020\20026 - Four Seasons (Project Gemini)\20026 - 3 AUTO CAD\20026 - L500 PLANTING PLAN.DWG Dec16 ,2021 - 9:20am

|   | COMMON NAME                      | SIZE       |         | QTY |
|---|----------------------------------|------------|---------|-----|
|   | VINE MAPLE MULTI-TRUNK           | #20 POT    |         | 8   |
|   | DOUGLAS FIR                      | 10 FT. HT. |         | 5   |
|   | DOUGLAS FIR                      | 12 FT. HT. |         | 5   |
|   | DOUGLAS FIR                      | 14 FT. HT. |         | 4   |
|   | WESTERN RED CEDAR                | 10 FT. HT. |         | 1   |
|   | WESTERN RED CEDAR                | 12 FT. HT. |         | 1   |
|   | WESTERN RED CEDAR                | 14 FT. HT. |         | 1   |
|   | COMMON NAME                      | SIZE       |         | QTY |
|   | STRAWBERRY TREE SHRUB            | #3         |         | 14  |
|   | ISANTI REDOSIER DOGWOOD          | #5         |         | 4   |
|   | KELSEYI DWARF REDTWIG DOGWOOD    | #2         |         | 50  |
|   | SALAL                            | #2         |         | 108 |
|   | OAKLEAF HYDRANGEA                | #2         |         | 21  |
|   | PACIFIC WAX MYRTLE               | #2         |         | 3   |
|   | INDIAN PLUM                      | #10        |         | 1   |
|   | RAMAPO RHODODENDRON              | #10        |         | 7   |
|   | WESTERN SPIREA                   | #2         |         | 9   |
|   | SNOWBERRY                        | #2         |         | 3   |
|   | EVERGREEN HUCKLEBERRY            | #2         |         | 3   |
|   | NORTHSKY BLUEBERRY               | #2         |         | 8   |
|   | BURKWOOD VIBURNUM                | #3         |         | 7   |
|   | COMMON NAME                      | SIZE       |         | QTY |
|   | KOREAN FEATHER REED GRASS        | #1         |         | 46  |
| , | KARL FOERSTER FEATHER REED GRASS | #1         |         | 69  |
|   | SPREADING WOOD FERN              | #1         |         | 20  |
|   | MAGNUS PURPLE CONEFLOWER         | #1         |         | 30  |
|   | HAMELN FOUNTAIN GRASS            | #1         |         | 8   |
|   | WESTERN SWORD FERN               | #1         |         | 188 |
|   | COMMON NAME                      | SIZE       | SPACING | QTY |
|   | KINNIKINNICK                     | #1         | 450mm   | 139 |
|   | WOODLAND STRAWBERRY              | #1         | 300mm   | 468 |
|   |                                  |            |         |     |