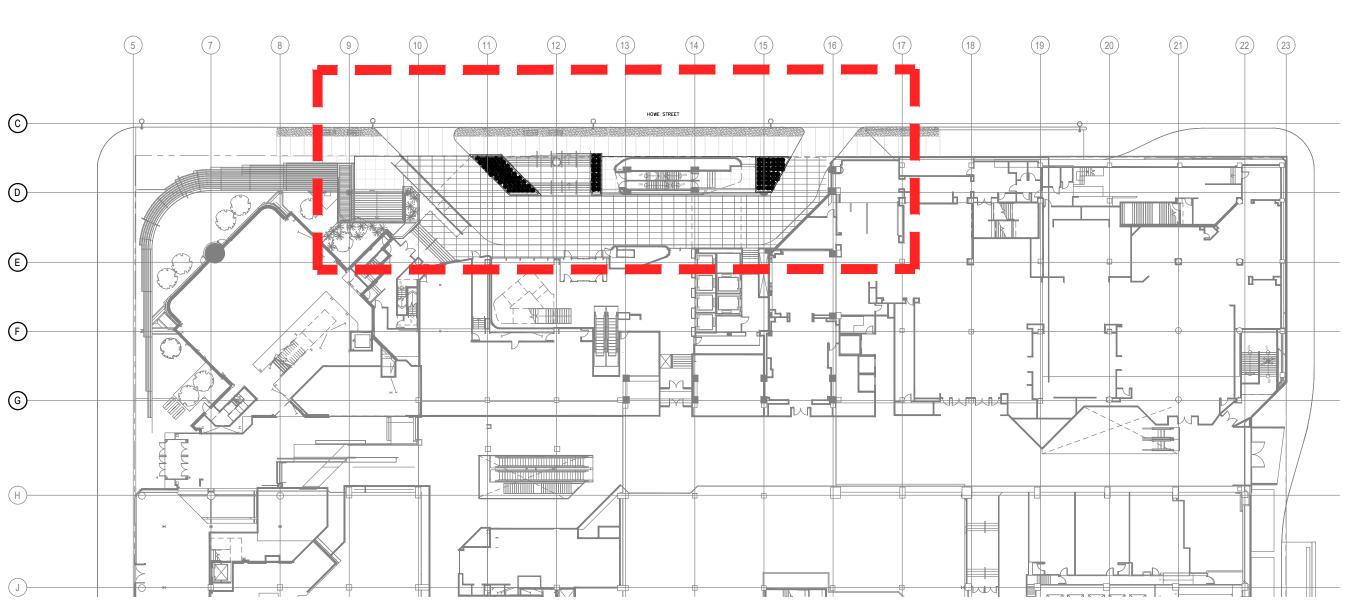

P:\2020\20026 - Four Seasons (Project Gemini)\20026 - 3 AUTO CAD\20026 - L800 SECTIONS.DWG Dec16 ,2021 - 9:21am

|      | 5                 | 7 (8 | ) (9                               |          | 0) (1 | 1) (1       | 2) ( | 13 (1- | ſ, Ţ      | , (1 | 6 (17 |
|------|-------------------|------|------------------------------------|----------|-------|-------------|------|--------|-----------|------|-------|
| ©    |                   |      |                                    |          |       | HOWE STREET |      |        | MATCHLINE |      |       |
| D    |                   |      |                                    |          |       |             |      |        |           |      |       |
| (E)  |                   |      |                                    |          |       |             |      |        |           |      |       |
| (F)  |                   |      |                                    |          |       |             |      |        |           |      |       |
| 6    |                   |      | //\/<br>//                         |          |       | <u> </u>    |      |        |           |      |       |
| H    |                   |      | $\overset{\diamond}{\underline{}}$ | <u></u>  |       |             |      |        |           |      |       |
|      |                   |      |                                    |          |       |             |      |        |           |      |       |
| - (1 | SECTIONSCALE: N.T |      | <u>y pla</u>                       | <u>N</u> |       |             |      |        |           |      |       |

STAMP:

PROJECT NAME: 791 W GEORGIA GEMINI DRAWING TITLE:

LANDSCAPE SECTIONS LEVEL 04

PFS PROJECT NUMBER: 20026

DRAWN BY: DD/JY

DATE: 21.08.03 CHECKED BY:

SCALE: as noted

**L800** 