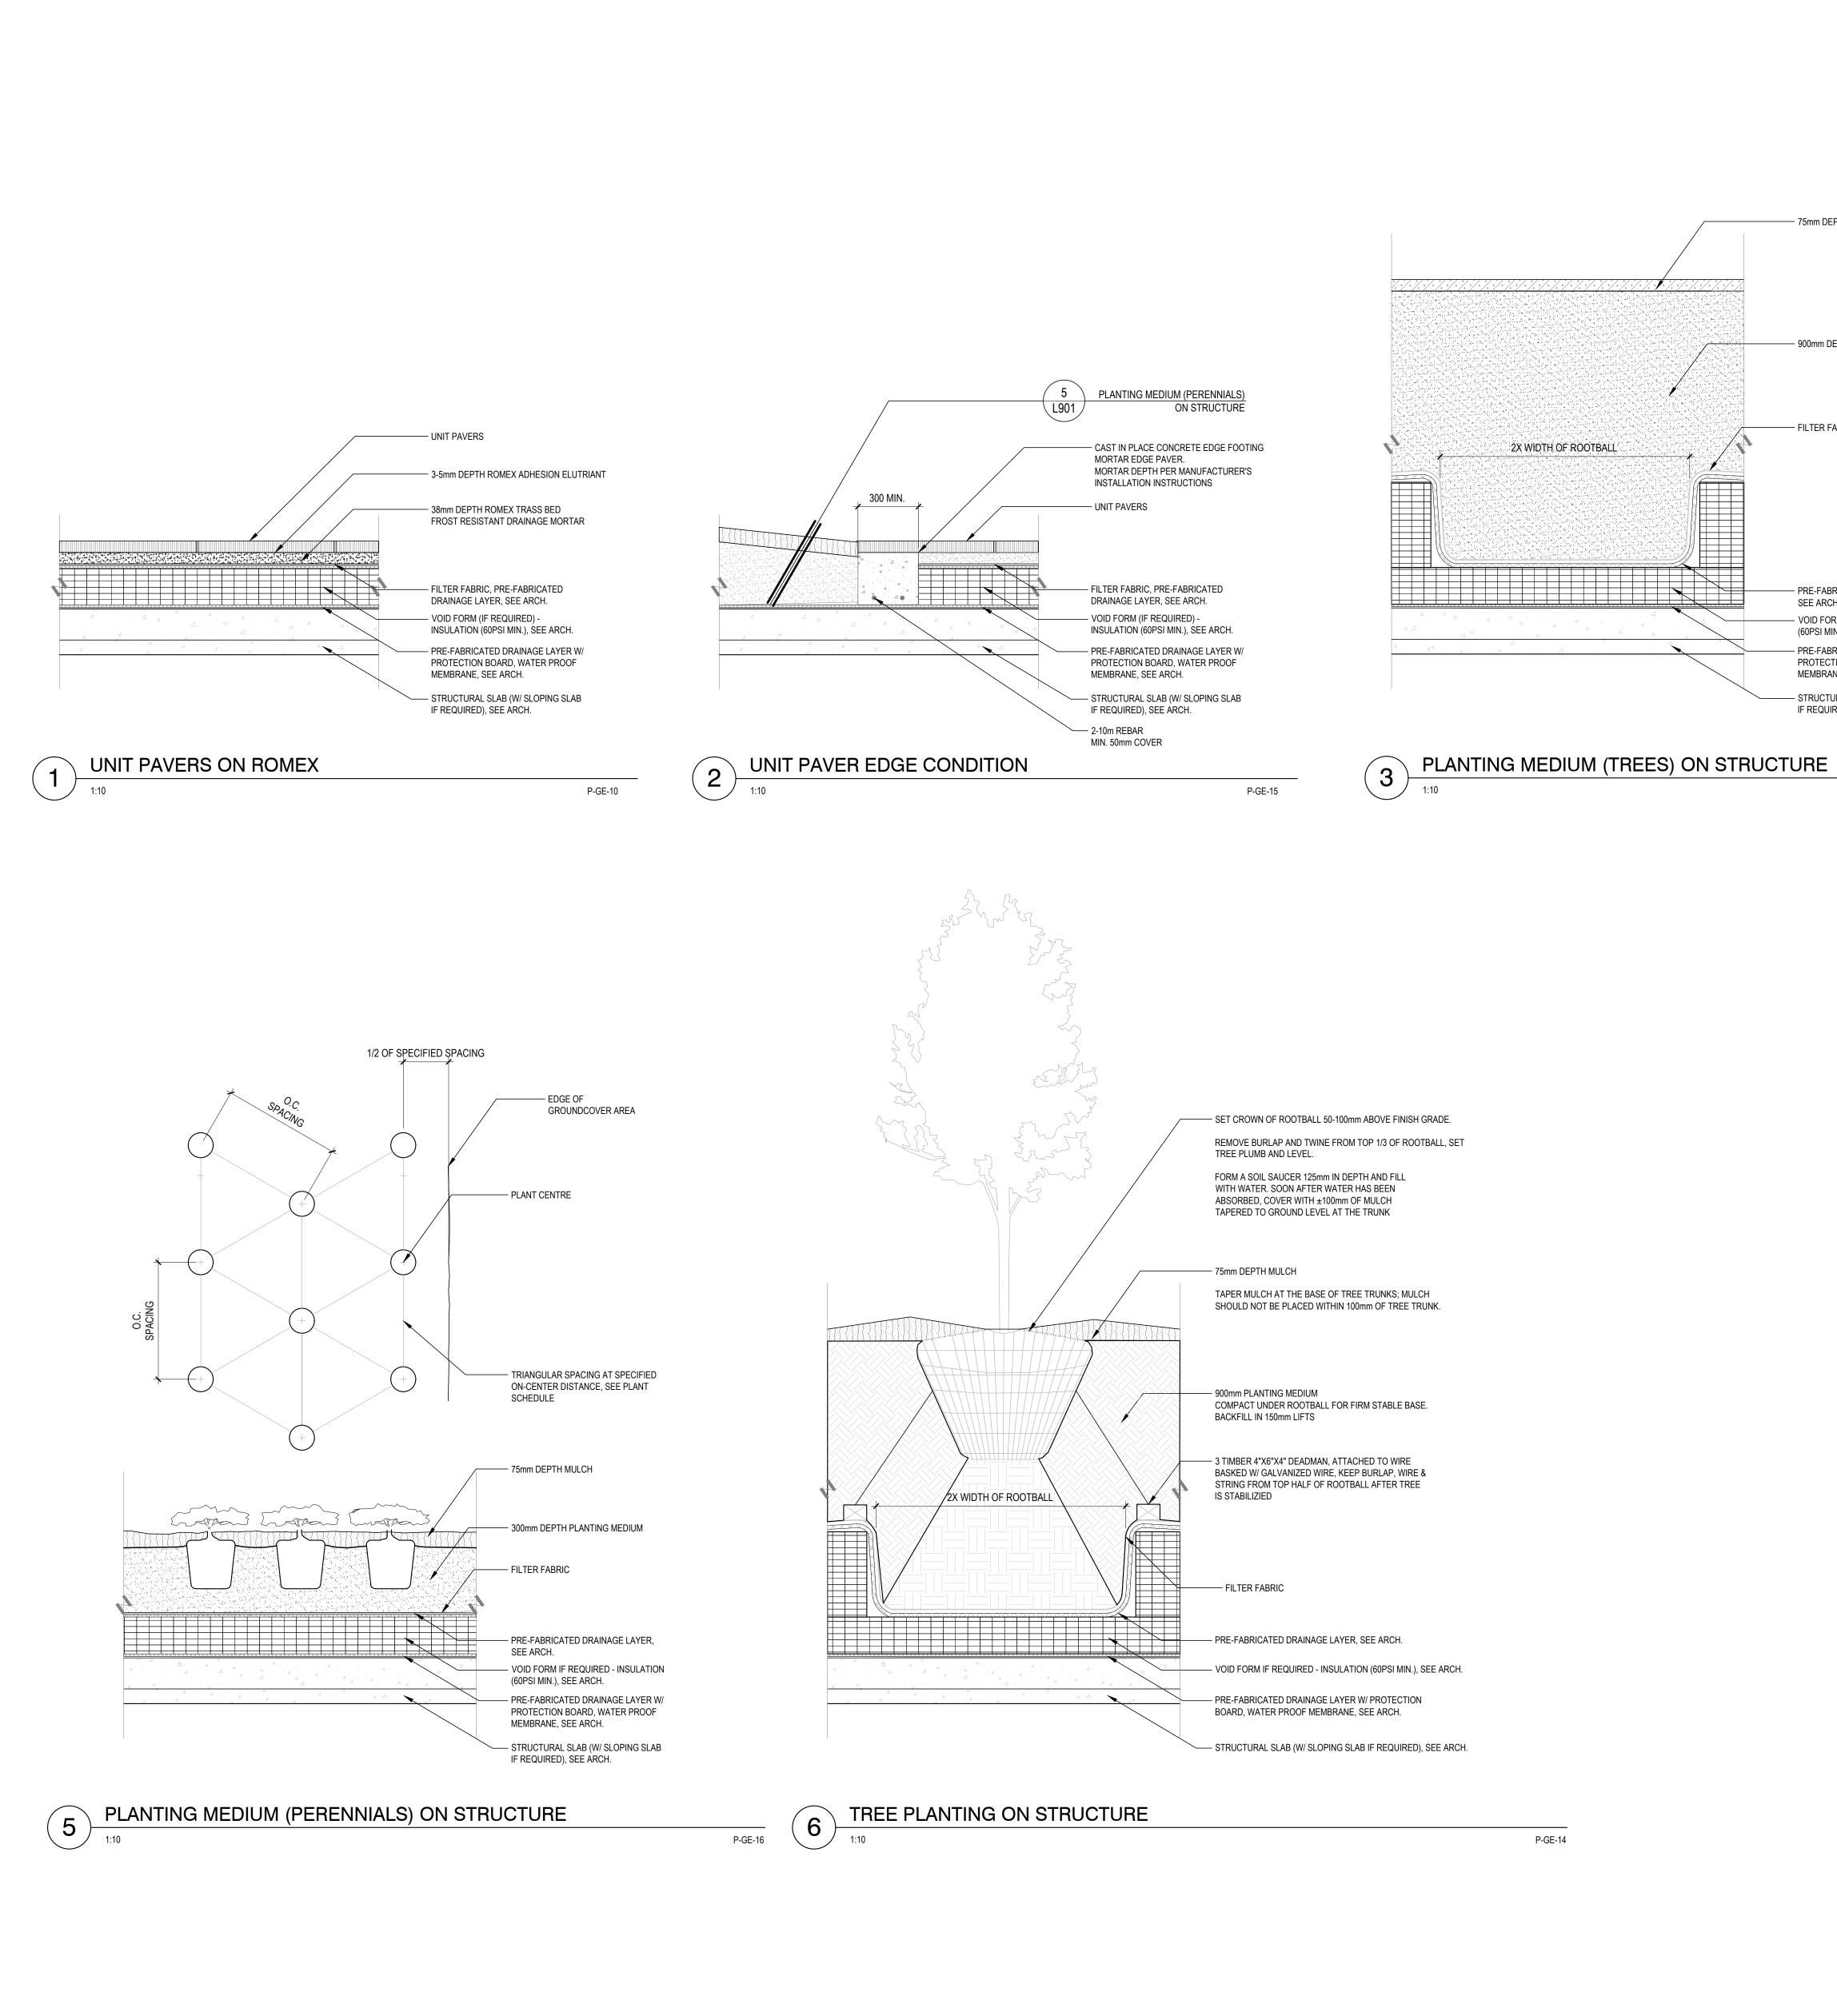

DWG. NO.:

P:\2020\20026 - Four Seasons (Project Gemini)\20026 - 3 AUTO CAD\20026 - L900 DETAILS.DWG Dec16 ,2021 - 9:25am

P-GE-14 - 75mm DEPTH MULCH

- 900mm DEPTH PLANTING MEDIUM

\_\_\_\_\_

P-GE-11

P-GE-12

— 75mm DEPTH MULCH