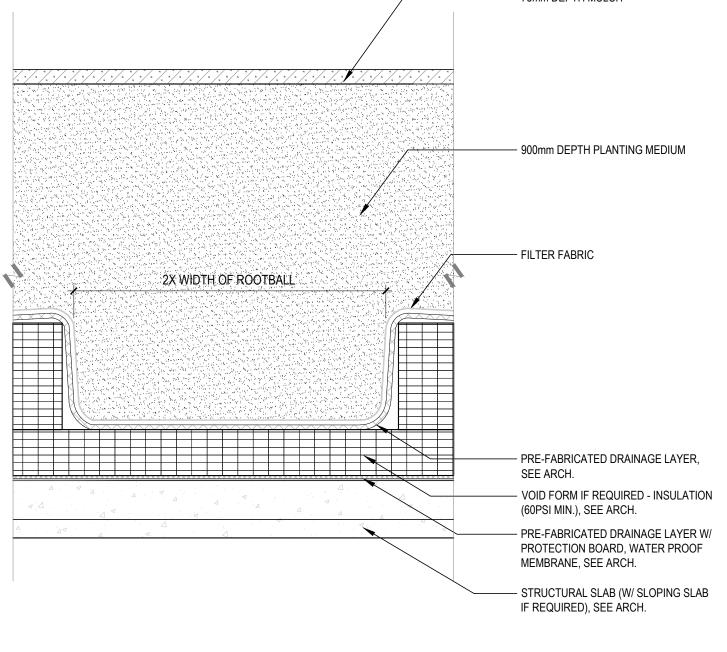

DWG. NO.:

P:\2020\20026 - Four Seasons (Project Gemini)\20026 - 3 AUTO CAD\20026 - L900 DETAILS.DWG Dec16 ,2021 - 9:25am

P-GE-14 - 75mm DEPTH MULCH

- 900mm DEPTH PLANTING MEDIUM

\_\_\_\_\_

P-GE-11

P-GE-12

— 75mm DEPTH MULCH