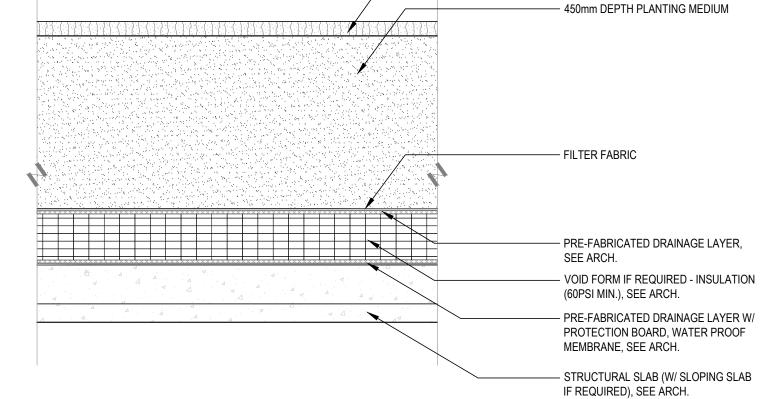

DWG. NO.:

P:\2020\20026 - Four Seasons (Project Gemini)\20026 - 3 AUTO CAD\20026 - L900 DETAILS.DWG Dec16 ,2021 - 9:25am

P-GE-14 - 75mm DEPTH MULCH

- 900mm DEPTH PLANTING MEDIUM

\_\_\_\_\_

P-GE-11

P-GE-12

— 75mm DEPTH MULCH