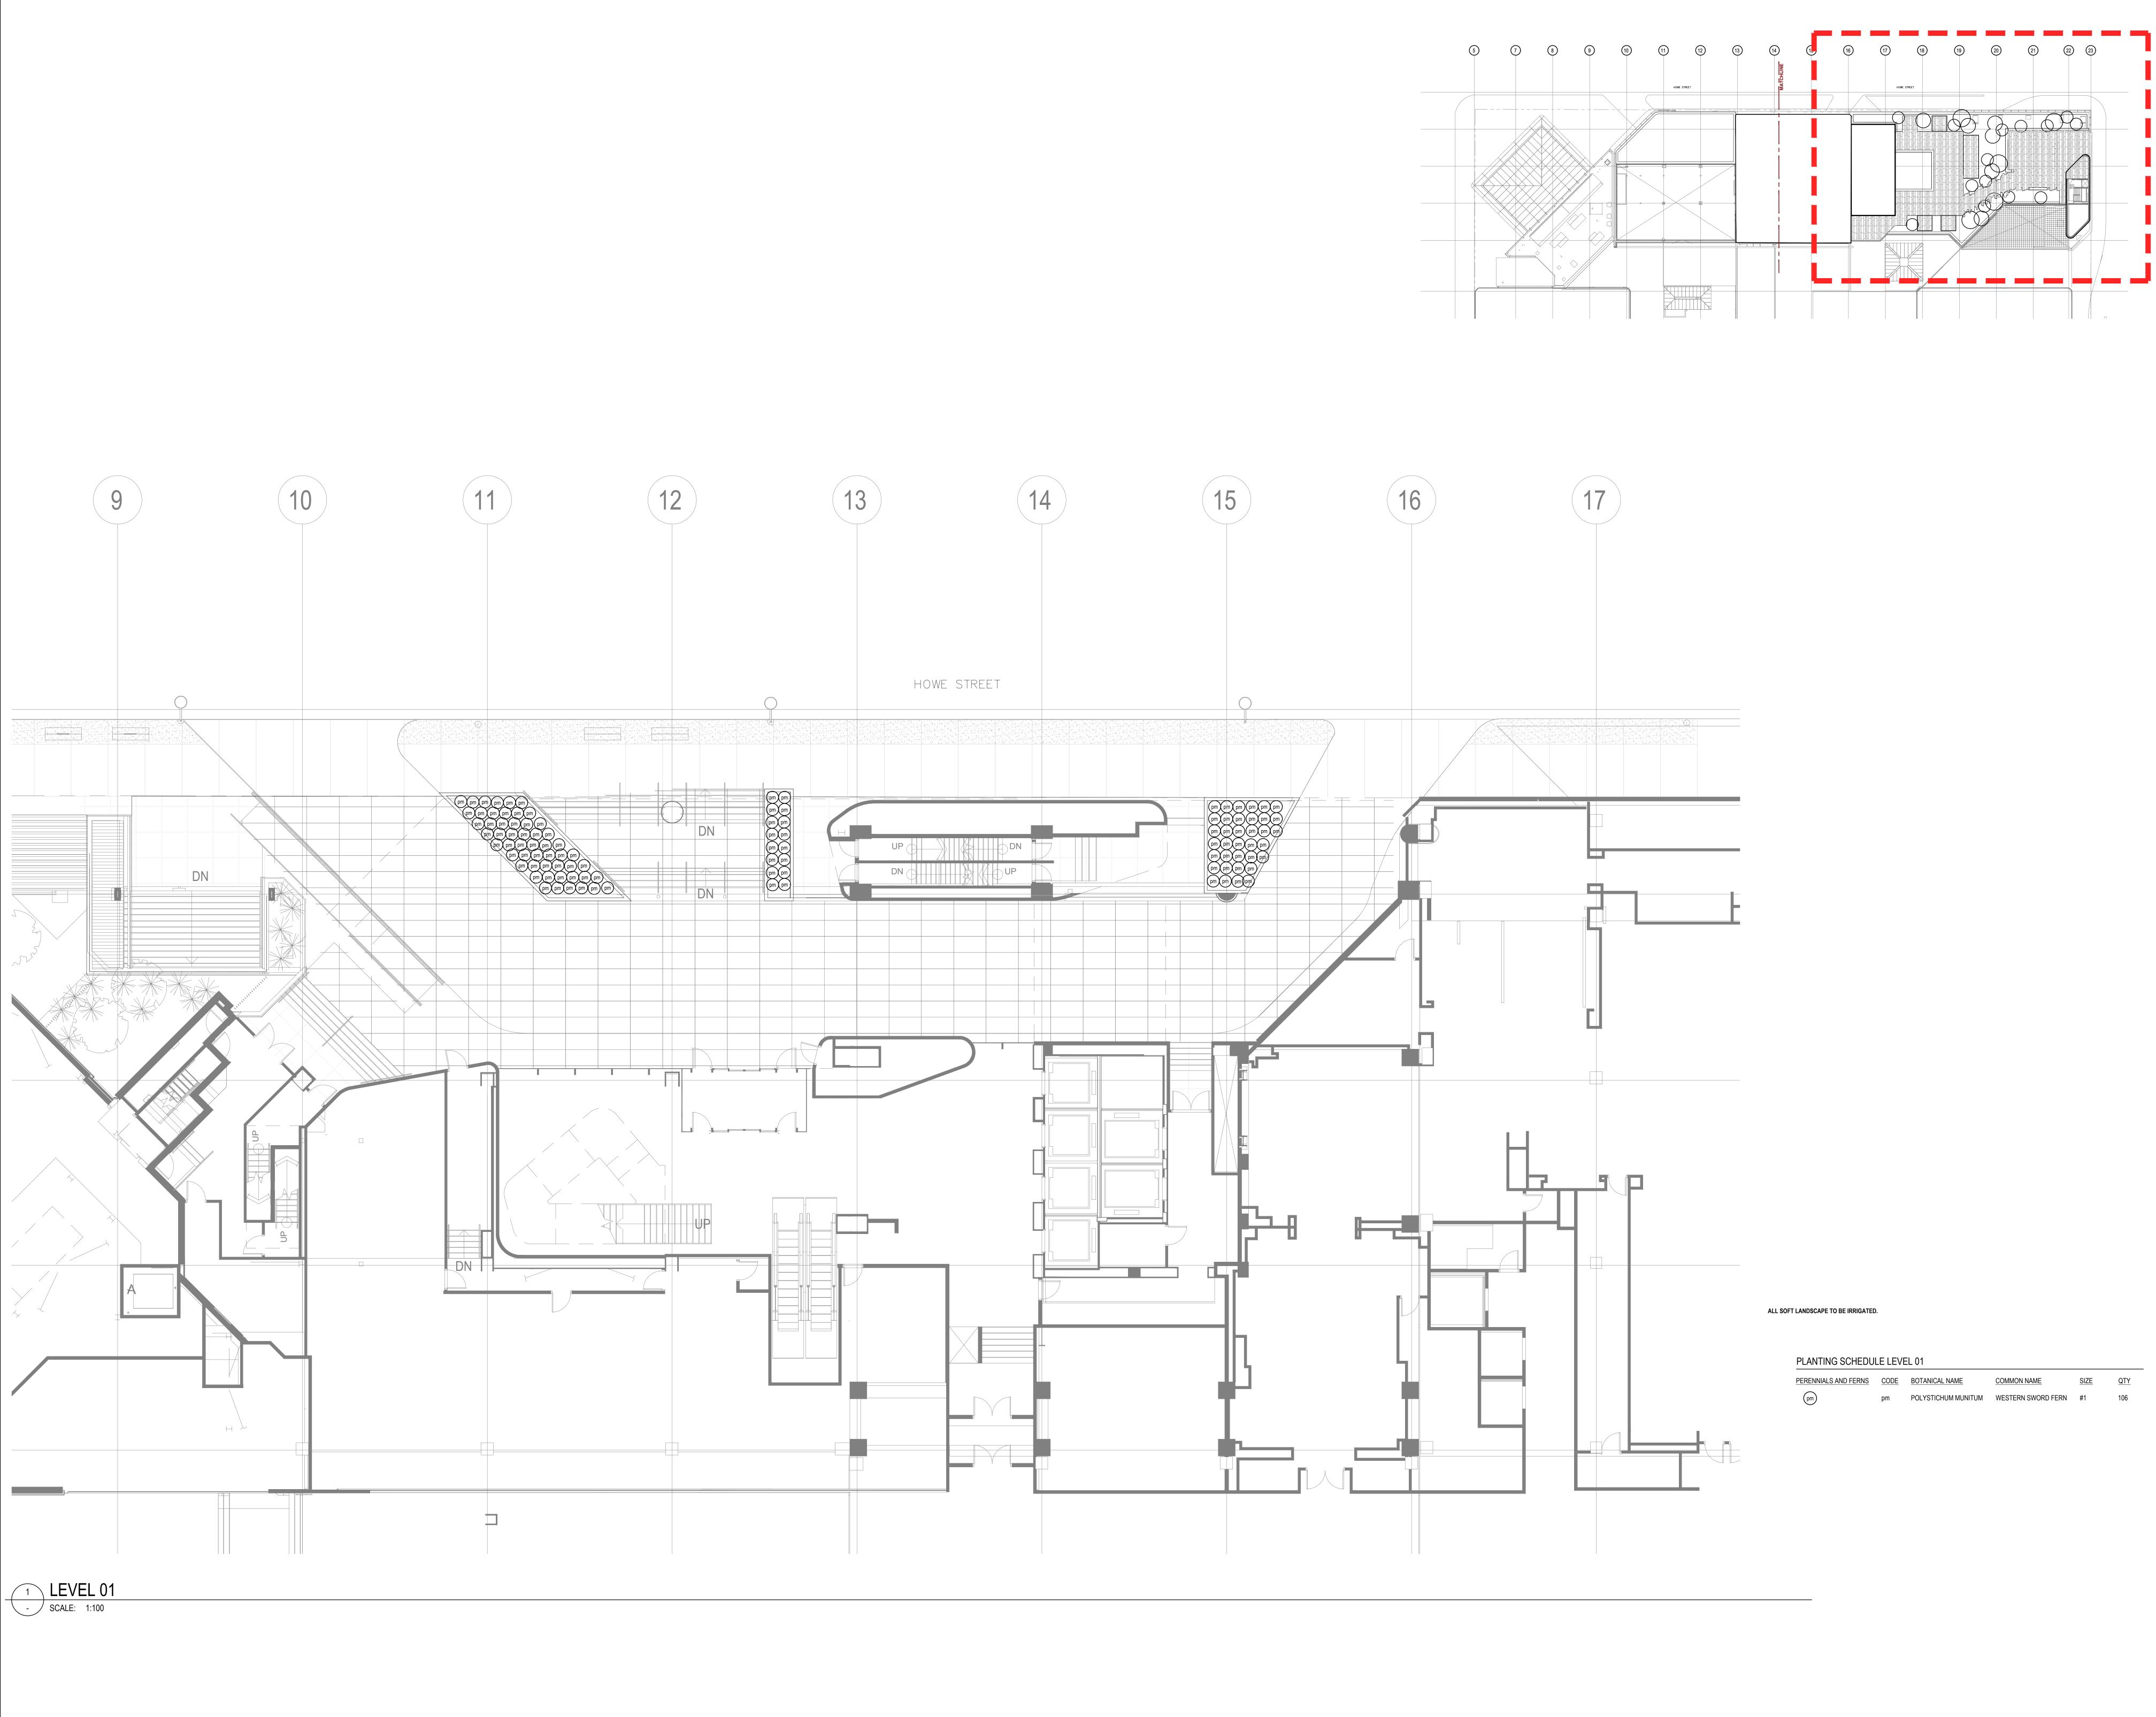

#### MATERIALS PLAN LEVEL 01

01 PAVING DESCRIPTION

PAVING TYPE 4 - BLACK GRANITE (FLAME FINISHED)

DETAIL

PAVING TYPE 5 - CIP CONCRETE

PLANTING AREA

PLANNING + URBAN DESIGN + LANDSCAPE ARCHITECTURE

STAMP:

PROJECT NAME: 791 W GEORGIA GEMINI

DRAWING TITLE:

LEVEL 01 - PORTE COCHERE MATERIALS PLAN

PFS PROJECT NUMBER: DATE: 21.08.03 20026

DRAWN BY: DD/JY

CHECKED BY:

SCALE: 1:100 0 0.8 1.2 1.6 2.0 4.0m

DWG. NO.: **L200** 