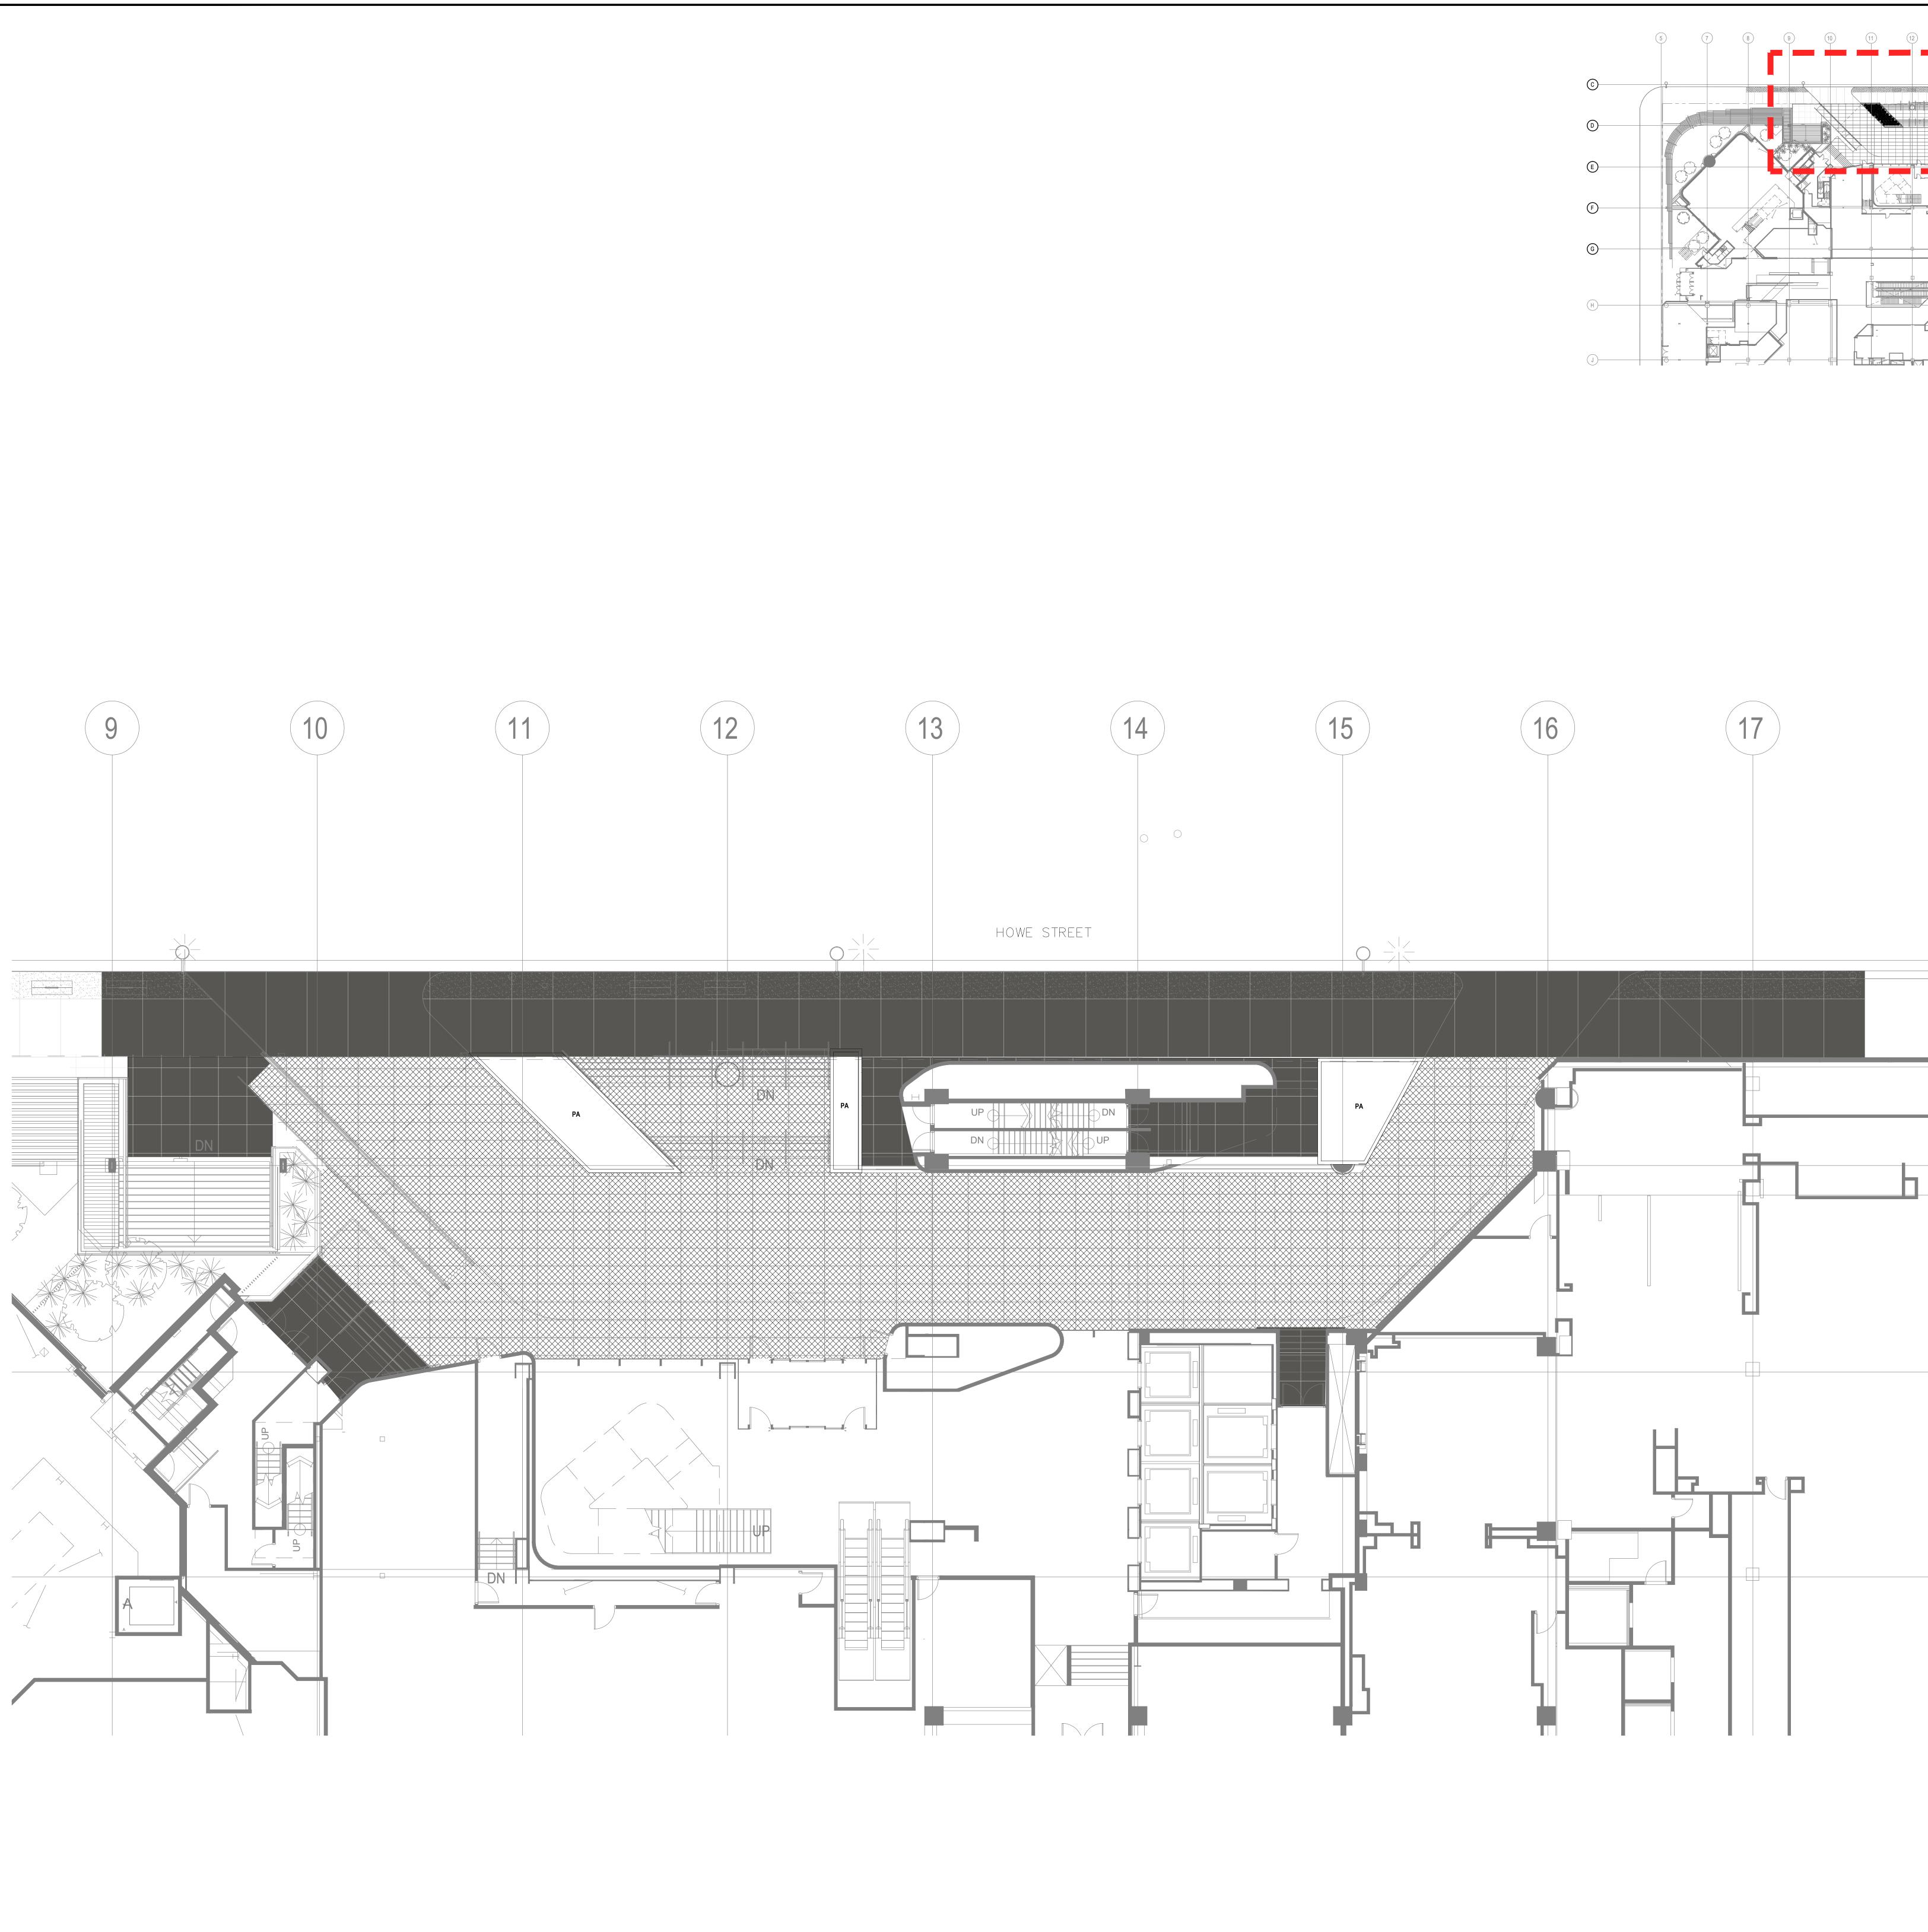

#### MATERIALS PLAN LEVEL 01

01 PAVING DESCRIPTION

PAVING TYPE 4 - BLACK GRANITE (FLAME FINISHED)

DETAIL

PAVING TYPE 5 - CIP CONCRETE

PLANTING AREA

PLANNING + URBAN DESIGN + LANDSCAPE ARCHITECTURE

STAMP:

PROJECT NAME: 791 W GEORGIA GEMINI

DRAWING TITLE:

LEVEL 01 - PORTE COCHERE MATERIALS PLAN

PFS PROJECT NUMBER: DATE: 21.08.03 20026

DRAWN BY: DD/JY

CHECKED BY:

SCALE: 1:100 0 0.8 1.2 1.6 2.0 4.0m

DWG. NO.: **L200** 