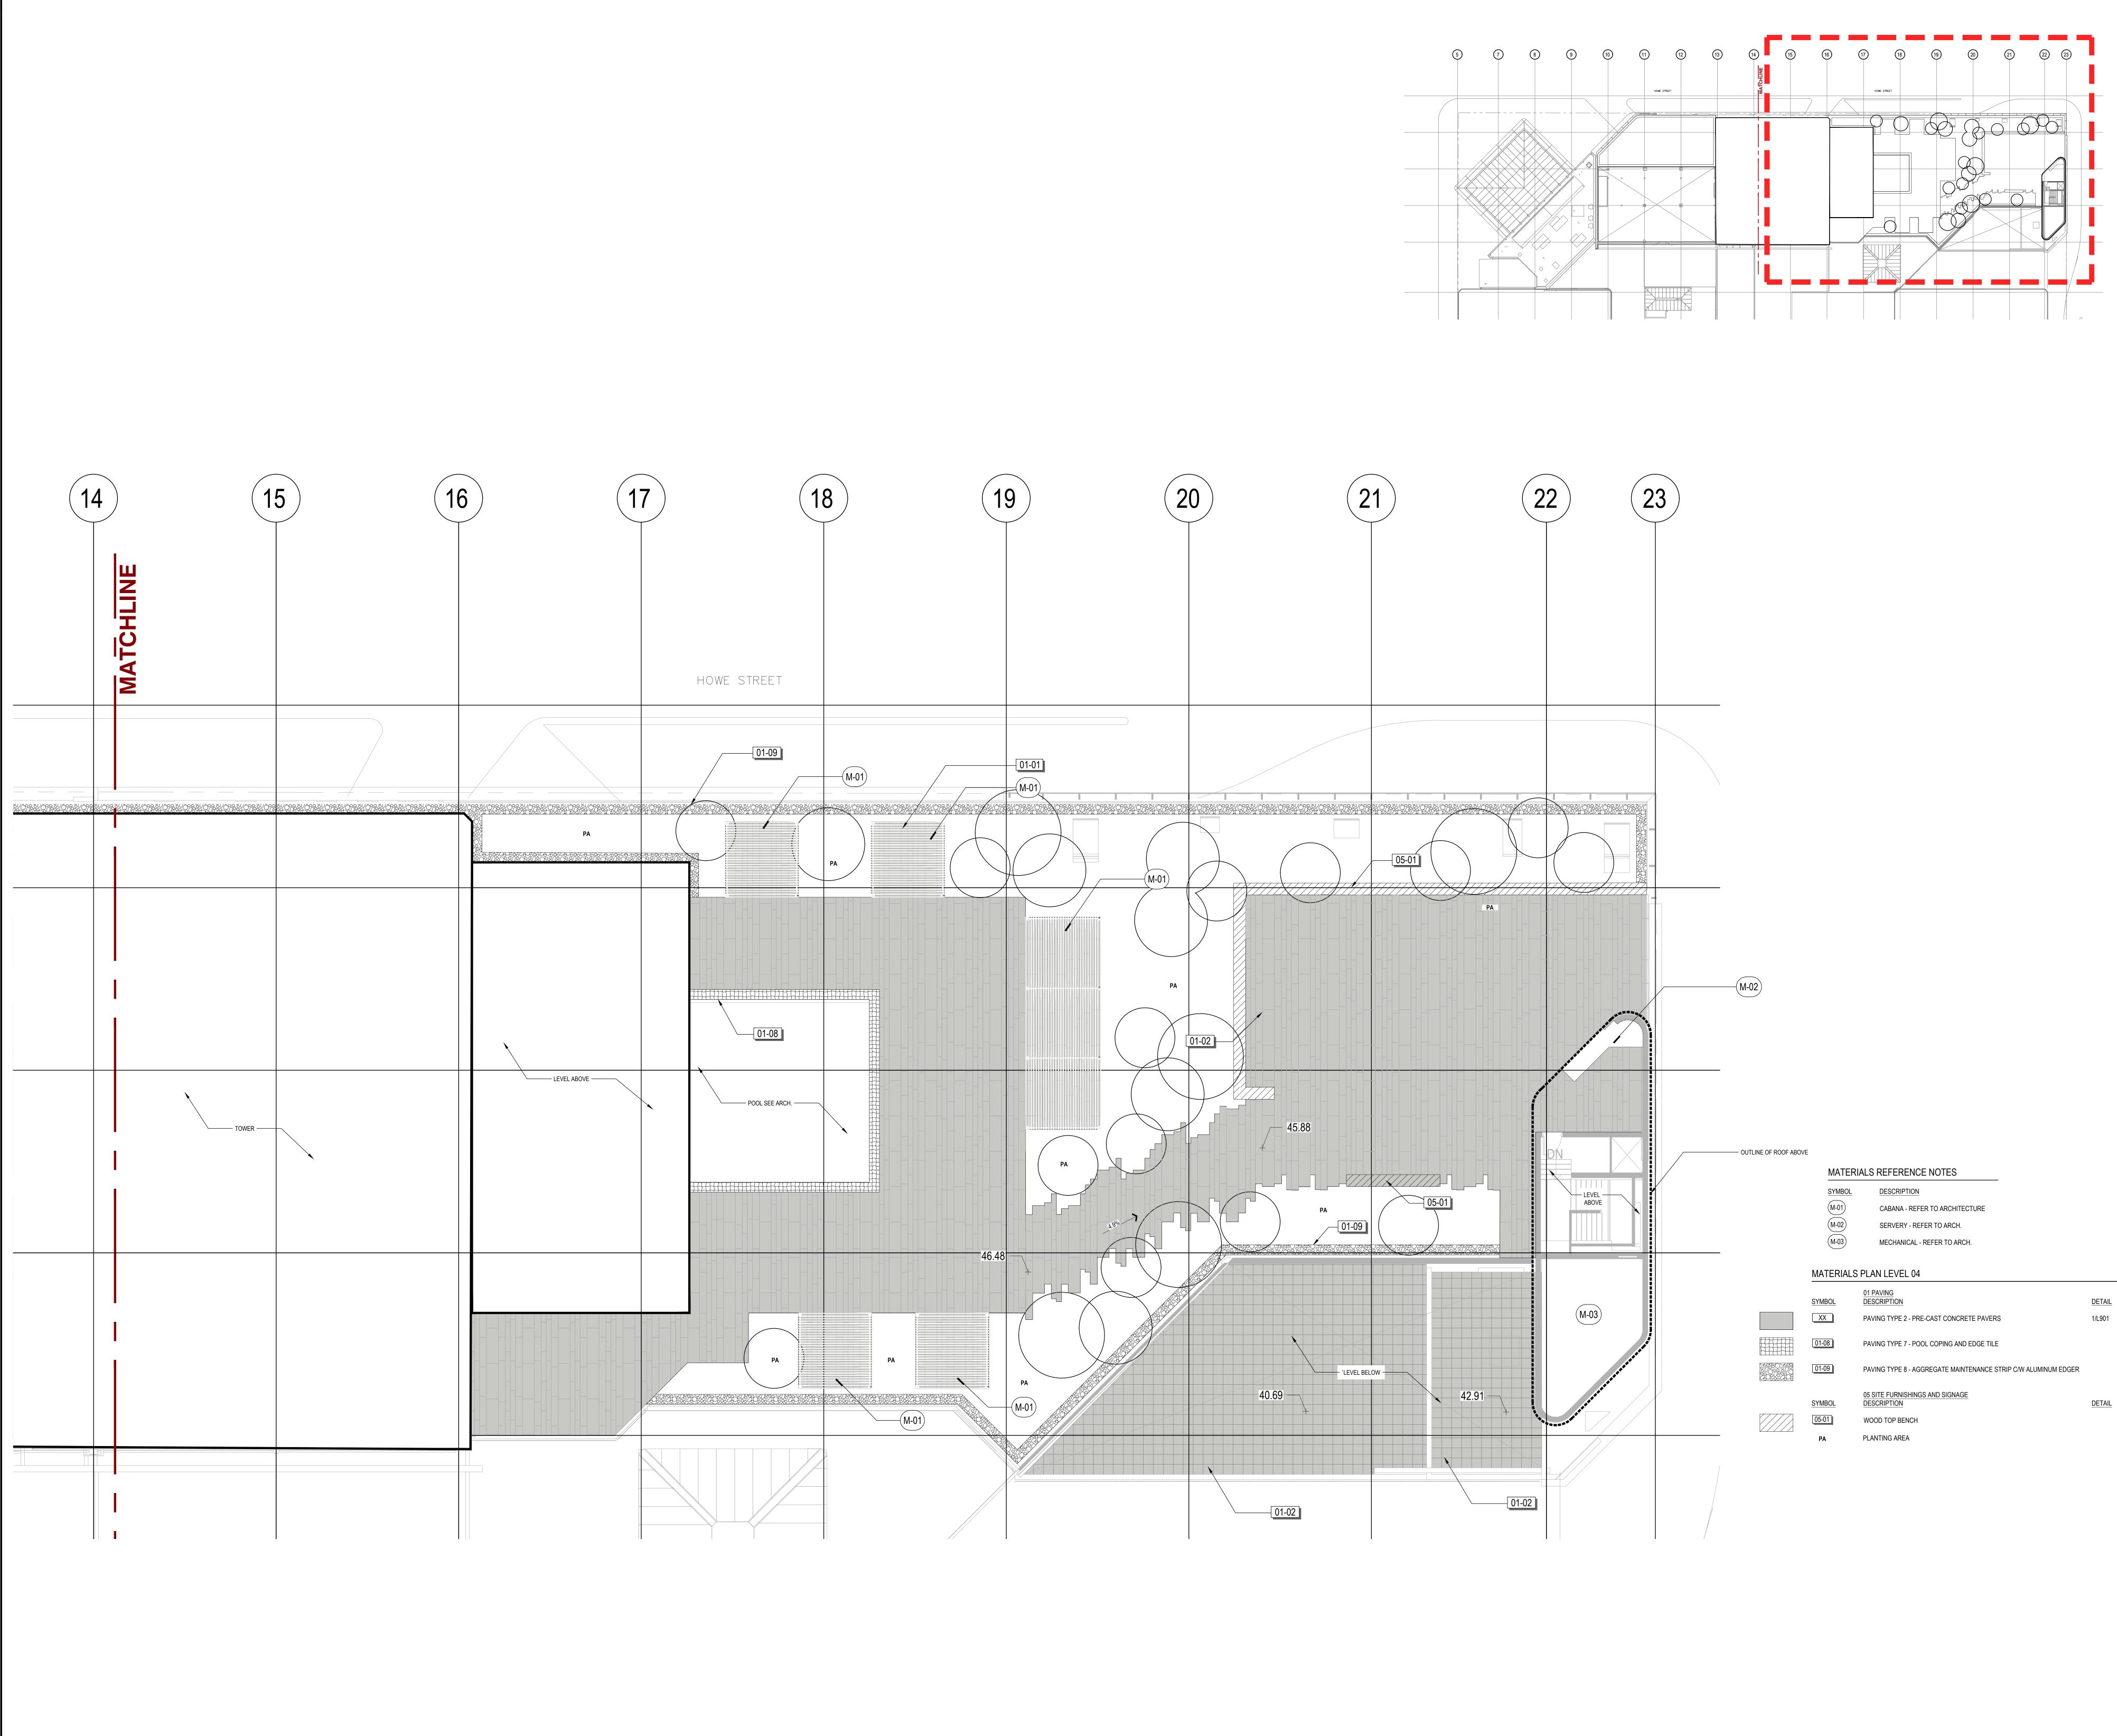

PROJECT

NORTH

TRUE NORTH

 PLANNING \* URBAN DESIGN \* LANDSCAPE ARCHITECTURE
 1777 West 3\* Avenue Vancouver BC V6J 1K7 604.736.5168 pfs@pfs.bc.ca

PROJECT NAME: 791 W GEORGIA GEMINI

DRAWING TITLE: LEVEL 04 - NORTH MATERIALS PLAN

PFS PROJECT NUMBER: DATE: 20026

DRAWN BY:

21.08.03 CHECKED BY:

DD/JY

SCALE: 1:100 0 0.8 1.2 1.6 2.0 4.0m

DWG. NO.: **L202** 

P:\2020\20026 - Four Seasons (Project Gemini)\20026 - 3 AUTO CAD\20026 - L500 PLANTING PLAN.DWG Dec16 ,2021 - 9:19am