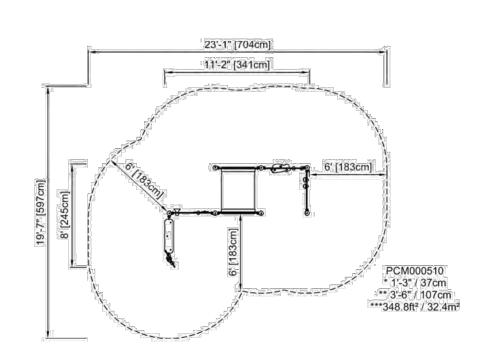

PATIO DINNING SET - TABLE

Product Drawing

\* Max fall height| \*\* Total height| \*\*\* Safety surfacing area

\* Max fall height| \*\* Total height

PLAY STRUCTURE
N.T.S

CUSTOM DINNING TABLE AND BENCH

2 PLANTER WITH WAVEY BENCH

SCREEN FENCE
N.T.S

Appendix D: Page 18 of 20

1075 Nelson Development Limited Partnership

COPYRIGHT

This drawing has been prepared solely for the intended use, thus any reproduction or distribution for any purpose other than authorized by IBI Group is forbidden. Written dimensions shall have precedence over scaled dimensions. Contractors shall verify and be responsible for all dimensions and conditions on the job, and IBI Group shall be informed of any variations from the dimensions and conditions shown on the drawing. Shop drawings shall be submitted to IBI Group for general conformance before proceeding with fabrication.