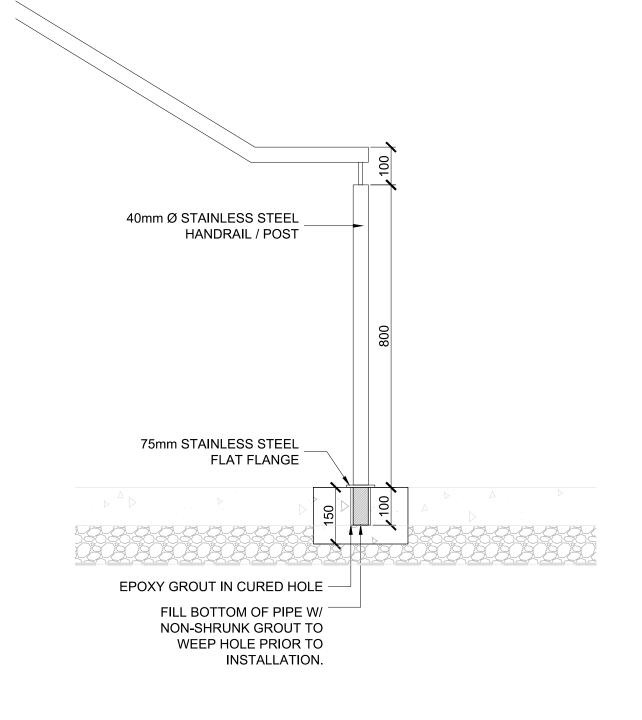

PROJECT

1075 NELSON STREET

1059 - 1075 Nelson Streeet Vancouver,B.C.

PROJECT NO: 135409 DRAWN BY:

CHECKED BY: DY,JC,MR APPROVED BY: PROJECT MGR:

SHEET TITLE

DETAILS - SITE **FURNITURE** 

SHEET NUMBER L4.04