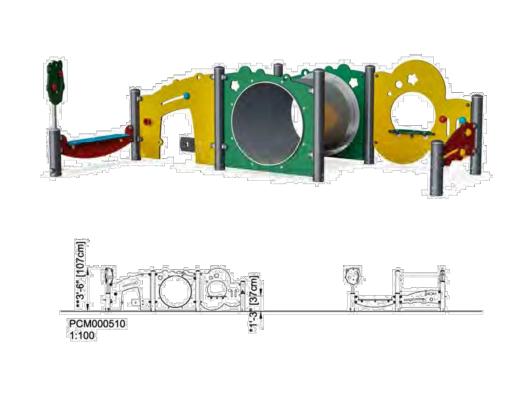

PATIO DINNING SET - TABLE

Product Drawing

\* Max fall height| \*\* Total height| \*\*\* Safety surfacing area

\* Max fall height| \*\* Total height

PLAY STRUCTURE
N.T.S

CUSTOM DINNING TABLE AND BENCH

2 PLANTER WITH WAVEY BENCH

SCREEN FENCE
N.T.S

Appendix D: Page 18 of 20

1075 Nelson Development Limited Partnership

COPYRIGHT

This drawing has been prepared solely for the intended use, thus any reproduction or distribution for any purpose other than authorized by IBI Group is forbidden. Written dimensions shall have precedence over scaled dimensions. Contractors shall verify and be responsible for all dimensions and conditions on the job, and IBI Group shall be informed of any variations from the dimensions and conditions shown on the drawing. Shop drawings shall be submitted to IBI Group for general conformance before proceeding with fabrication.