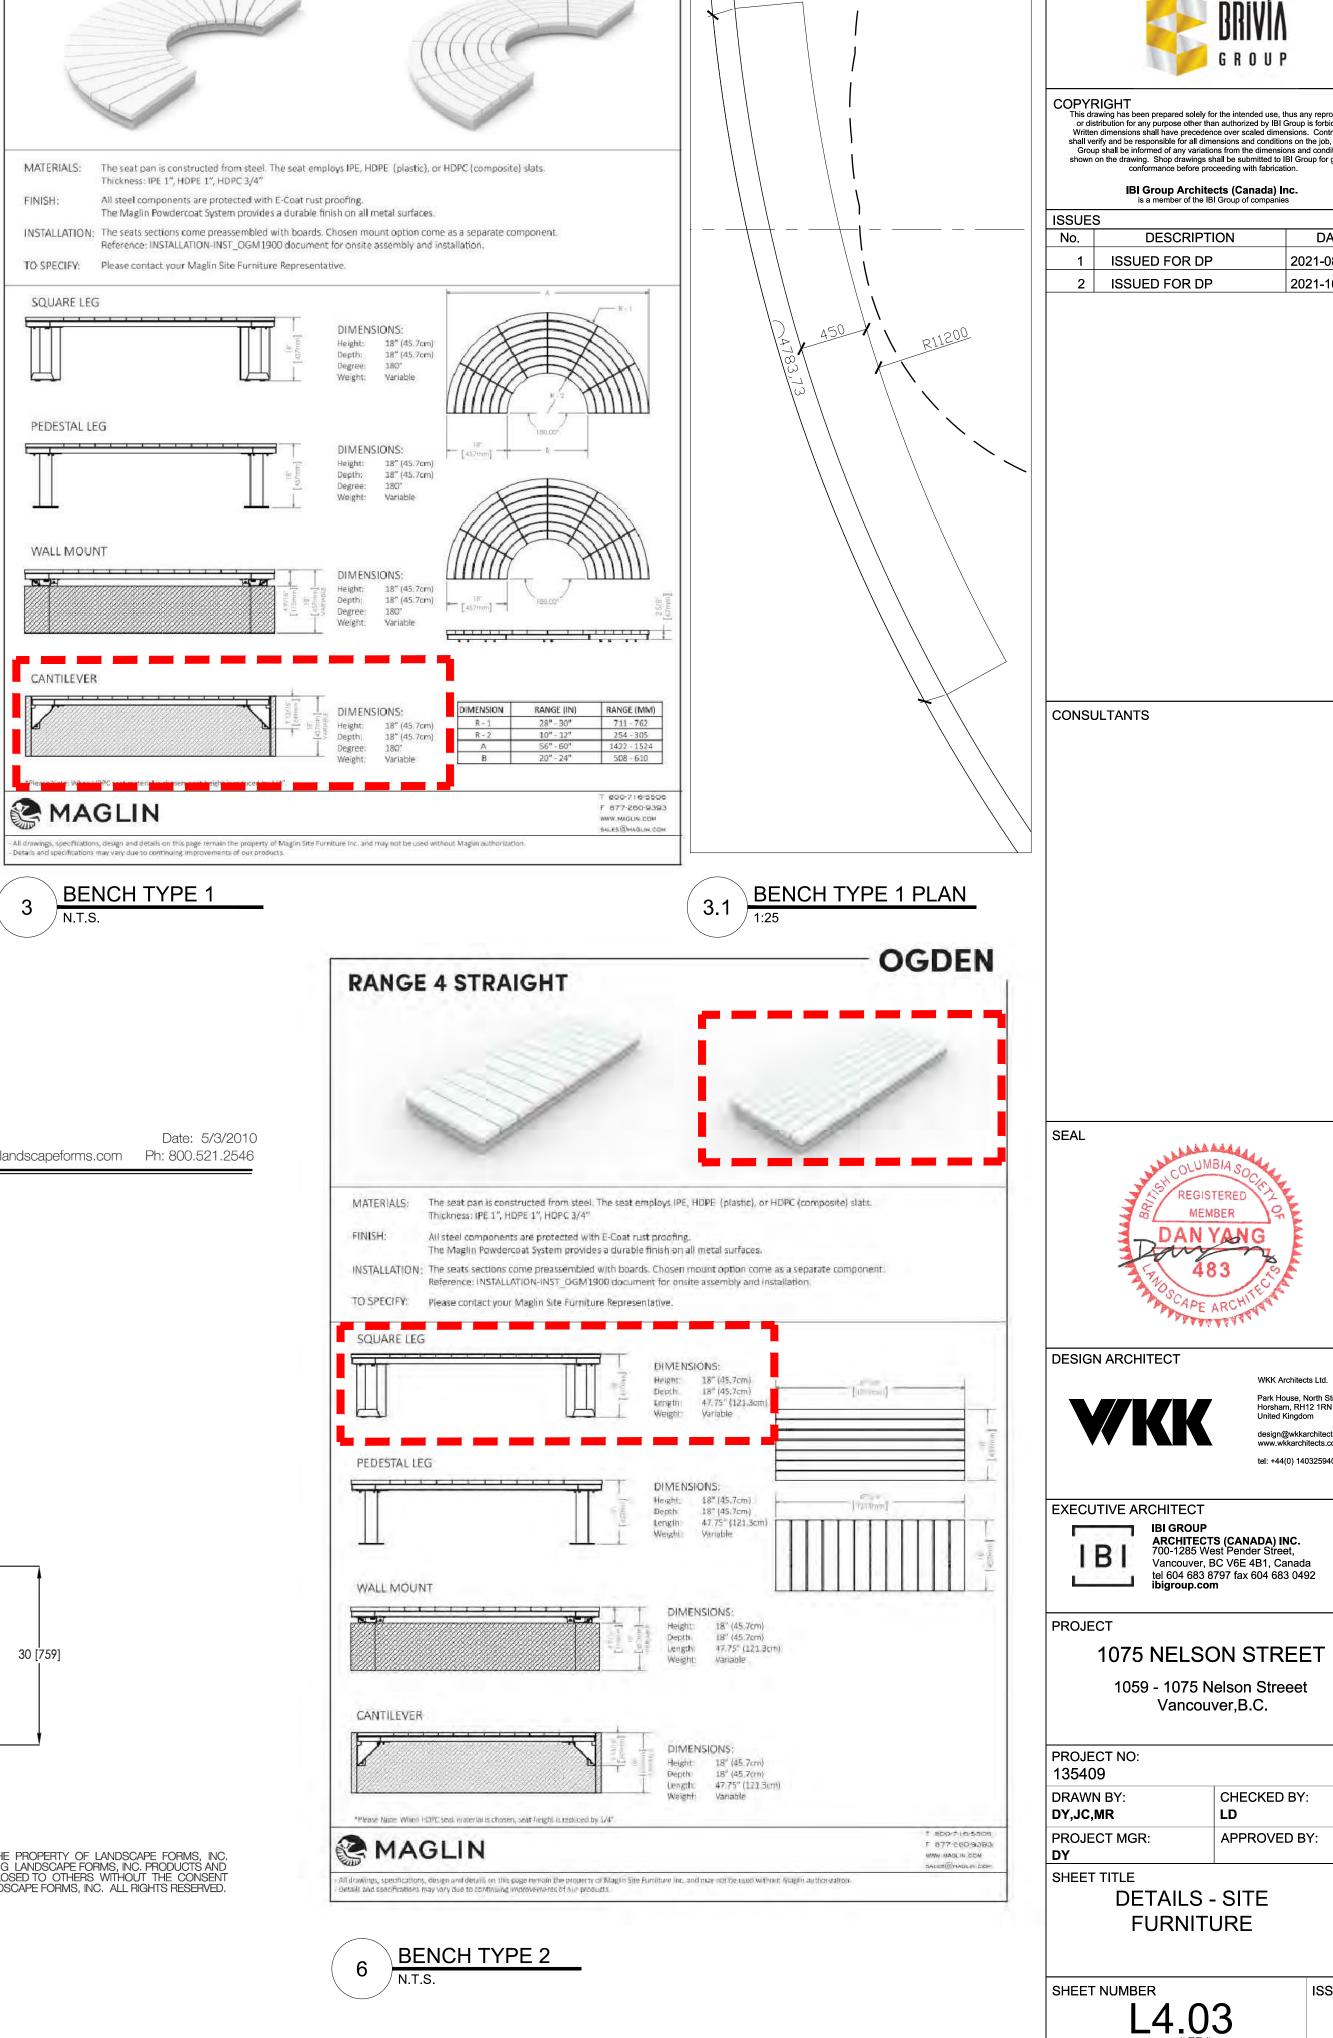

**DETAILS - PLANTING** 

ISSUE

L4.01

Date: 5/7/2013

Product Drawing

www.landscapeforms.com Ph: 800.521.2546

-SELECT POWDERCOATED

CONFIDENTIAL DRAWING INFORMATION CONTAINED HEREIN IS THE PROPERTY OF LANDSCAPE FORMS, INC. INTENDED USE IS LIMITED TO DESIGN PROFESSIONALS SPECIFYING LANDSCAPE FORMS, INC. PRODUCTS AND THEIR DIRECT CLIENTS. DRAWING IS NOT TO BE COPIED OR DISCLOSED TO OTHERS WITHOUT THE CONSENT OF LANDSCAPE FORMS, INC. ALL RIGHTS RESERVED.

STEEL OR STAINLESS STEEL

**RANGE 1** 

**OGDEN** 

awing: CT5104 Dimensions are in inches [mm]

Tables Catena 30in Round Top, No Umbrella Hole, Catena Freestanding Support

Product Drawing

PATIO DINNING SET - BACK REST CHAIR

PROJECT

1075 NELSON STREET

1059 - 1075 Nelson Streeet Vancouver,B.C.

PROJECT NO: 135409 DRAWN BY:

CHECKED BY: DY,JC,MR APPROVED BY: PROJECT MGR:

SHEET TITLE

DETAILS - SITE **FURNITURE** 

SHEET NUMBER L4.04