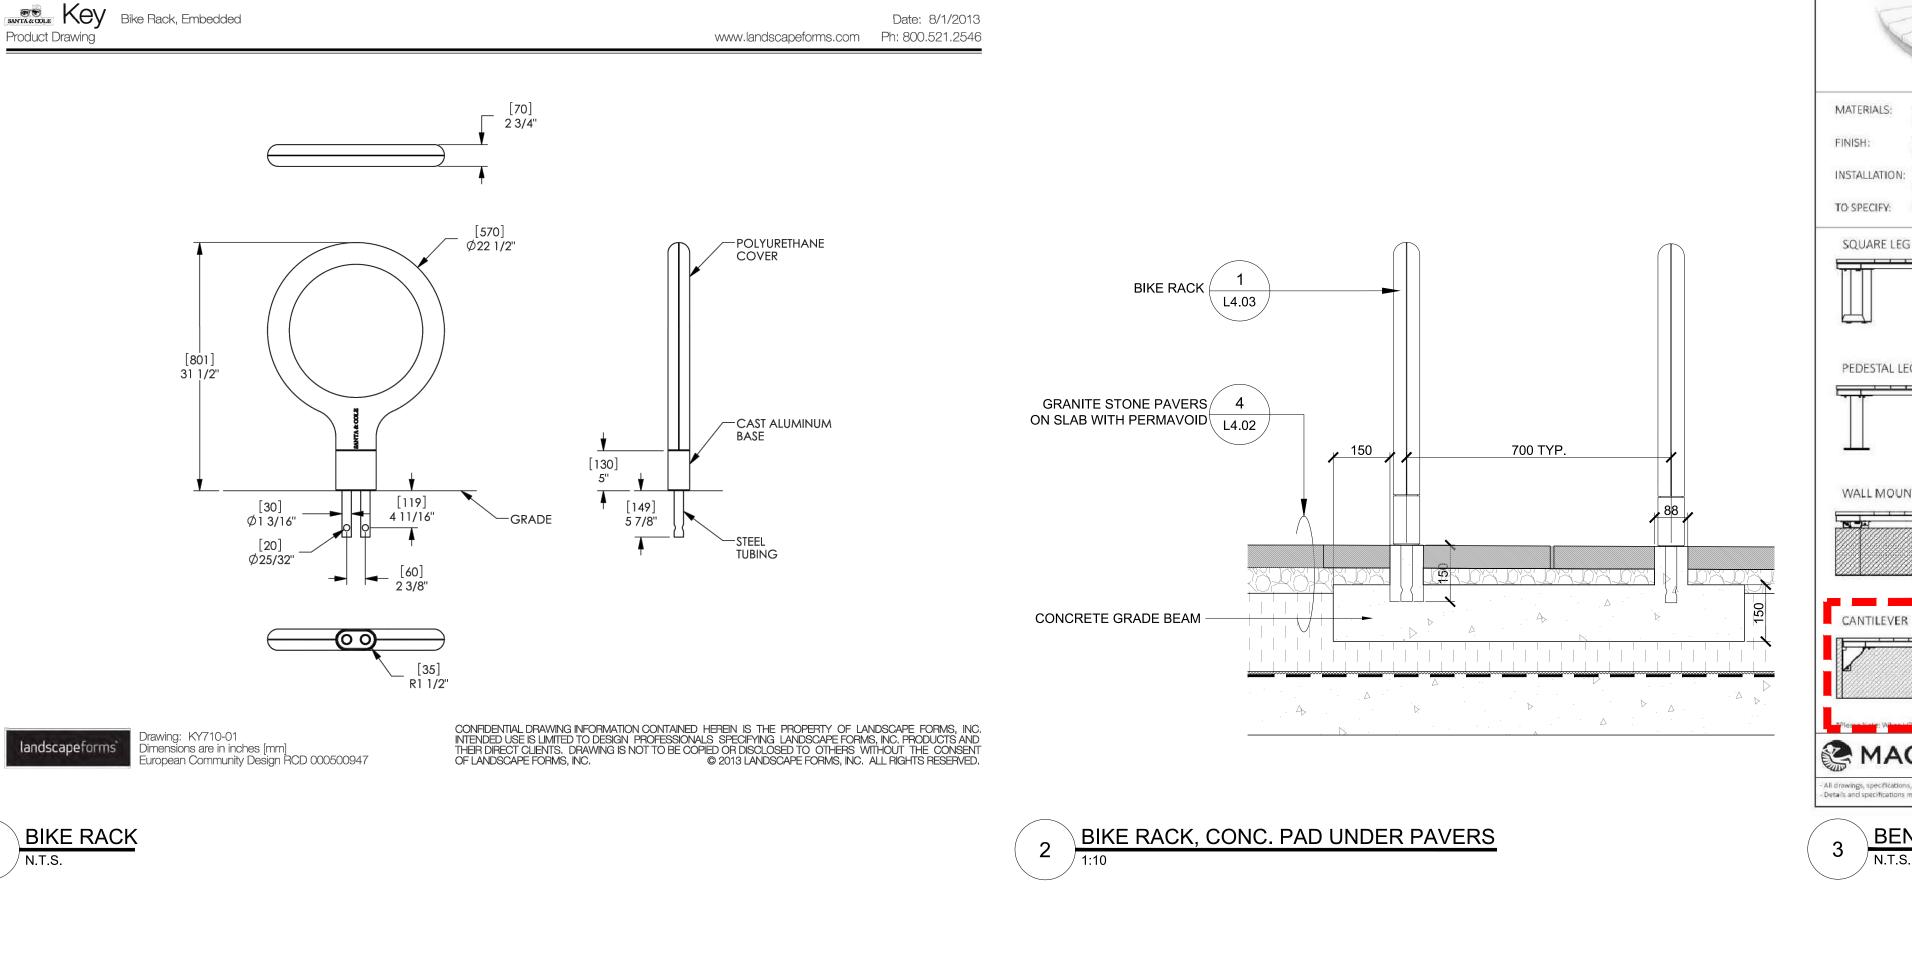

|--------|---------------|------------|
| No.    | DESCRIPTION   | DATE       |
| 1      | ISSUED FOR DP | 2021-08-19 |
| 2      | ISSUED FOR DP | 2021-10-26 |



DESIGN ARCHITECT



Park House, North Street Horsham, RH12 1RN United Kingdom tel: +44(0) 1403259405

EXECUTIVE ARCHITECT

IBI GROUP
ARCHITECTS (CANADA) INC.
700-1285 West Pender Street,
Vancouver, BC V6E 4B1, Canada
tel 604 683 8797 fax 604 683 0492
ibigroup.com

1075 NELSON STREET

1059 - 1075 Nelson Streeet Vancouver,B.C.

| PROJECT NO: 135409           |                   |
|------------------------------|-------------------|
| DRAWN BY:<br><b>DY,JC,MR</b> | CHECKED BY:<br>LD |
| PROJECT MGR:<br>DY           | APPROVED BY:      |
| OLIEET TITLE                 |                   |

**DETAILS - PLANTING** 

ISSUE

L4.01







Date: 5/7/2013

Product Drawing

www.landscapeforms.com Ph: 800.521.2546

-SELECT POWDERCOATED

CONFIDENTIAL DRAWING INFORMATION CONTAINED HEREIN IS THE PROPERTY OF LANDSCAPE FORMS, INC. INTENDED USE IS LIMITED TO DESIGN PROFESSIONALS SPECIFYING LANDSCAPE FORMS, INC. PRODUCTS AND THEIR DIRECT CLIENTS. DRAWING IS NOT TO BE COPIED OR DISCLOSED TO OTHERS WITHOUT THE CONSENT OF LANDSCAPE FORMS, INC. ALL RIGHTS RESERVED.

STEEL OR STAINLESS STEEL



**RANGE 1** 





**OGDEN** 

awing: CT5104 Dimensions are in inches [mm]

Tables Catena 30in Round Top, No Umbrella Hole, Catena Freestanding Support

Product Drawing

PATIO DINNING SET - BACK REST CHAIR

PATIO DINNING SET - TABLE

Product Drawing

\* Max fall height| \*\* Total height| \*\*\* Safety surfacing area

\* Max fall height| \*\* Total