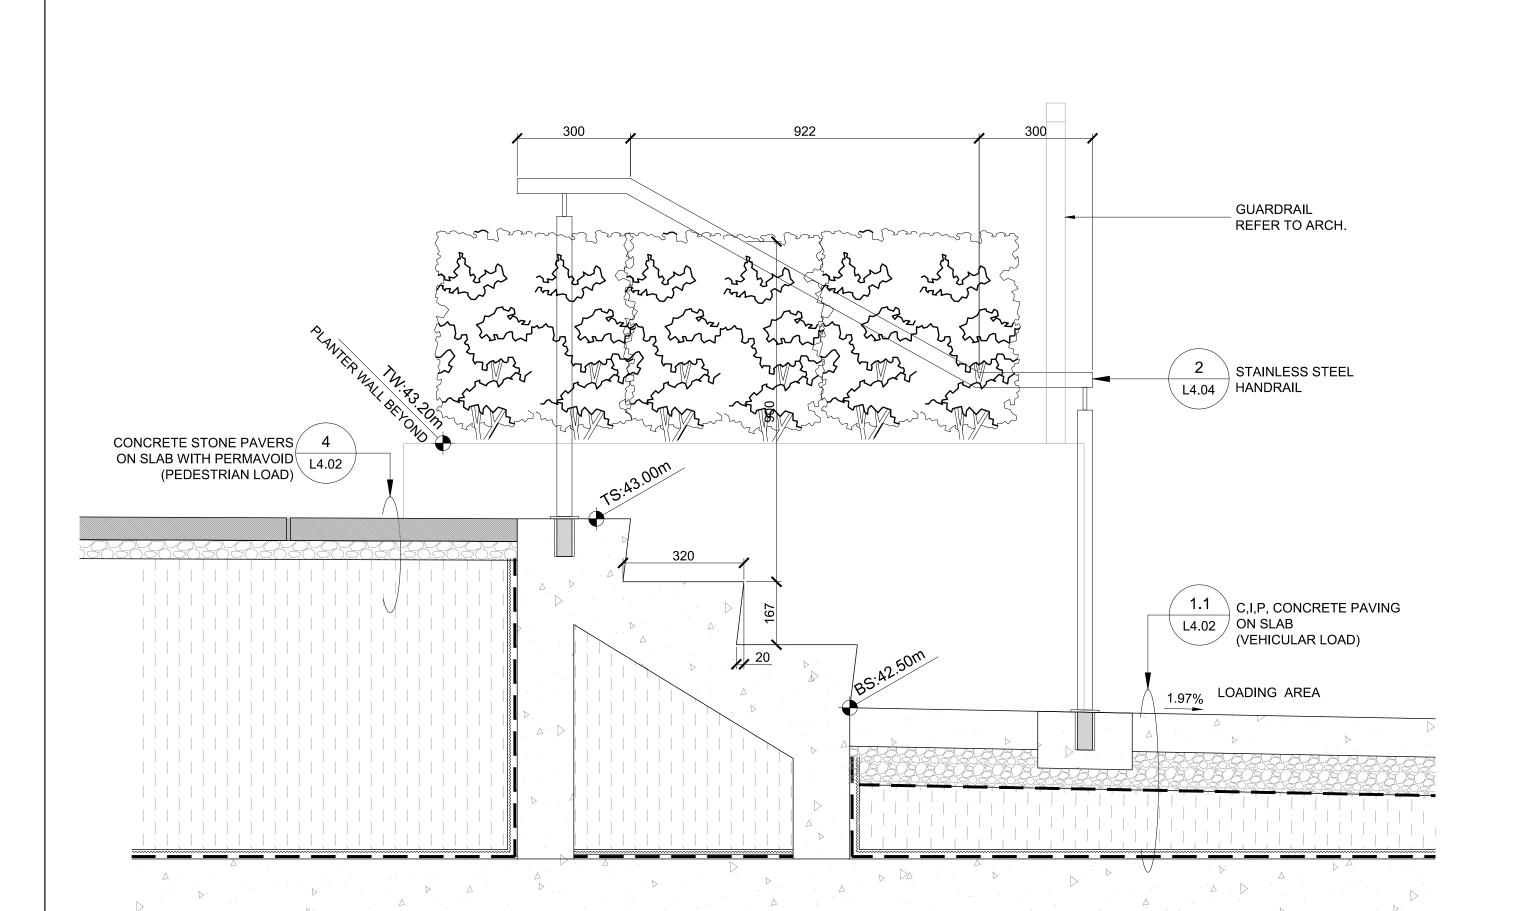

PROJECT

1075 NELSON STREET

1059 - 1075 Nelson Streeet Vancouver,B.C.

PROJECT NO: 135409 DRAWN BY: CHECKED BY:

DY,JC,MR PROJECT MGR: APPROVED BY:

SHEET TITLE DETAILS - STAIRS

SHEET NUMBER ISSUE L4.06

C.I.P. CONCRETE STAIRS