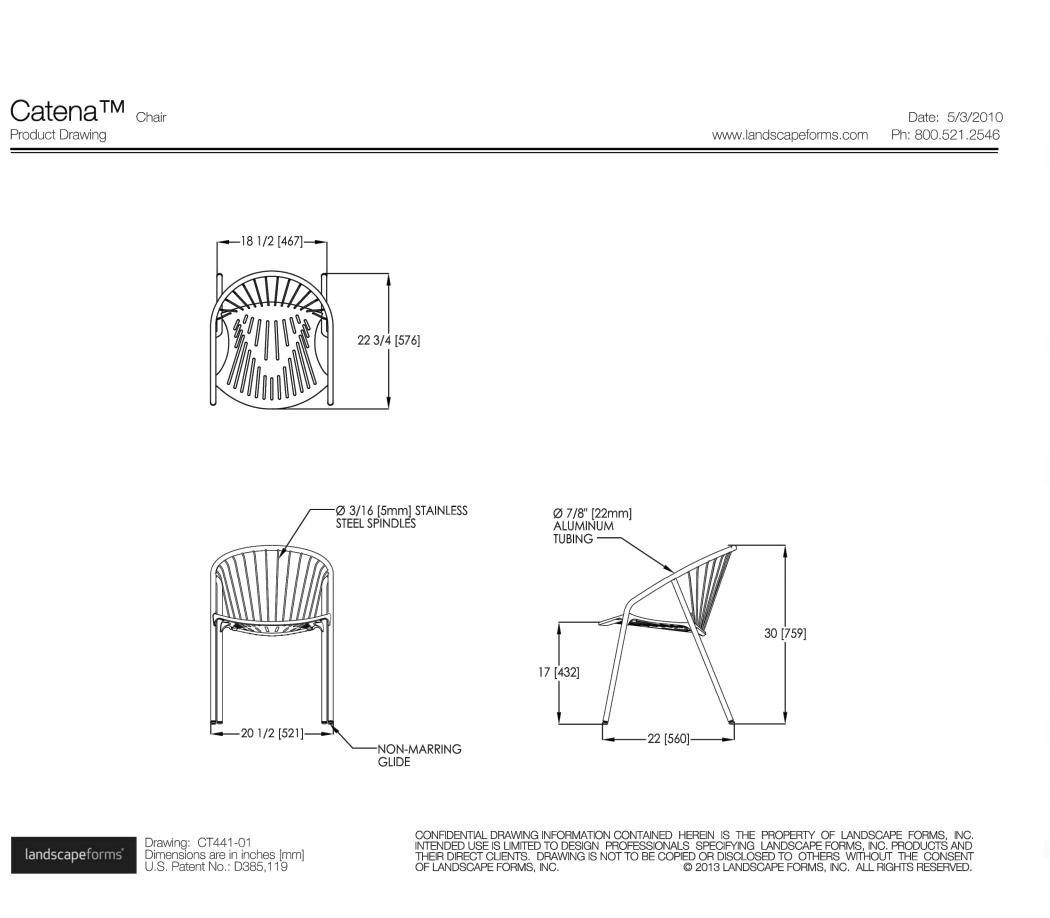

059 - 1075 Nelson Streeet Vancouver,B.C.

| PROJECT NO: 135409           |                   |
|------------------------------|-------------------|
| DRAWN BY:<br><b>DY,JC,MR</b> | CHECKED BY:<br>LD |
| PROJECT MGR:<br>DY           | APPROVED BY:      |
| OLIEET TITLE                 |                   |

**DETAILS - PLANTING** 

ISSUE

L4.01







Date: 5/7/2013

Product Drawing

www.landscapeforms.com Ph: 800.521.2546

-SELECT POWDERCOATED

CONFIDENTIAL DRAWING INFORMATION CONTAINED HEREIN IS THE PROPERTY OF LANDSCAPE FORMS, INC. INTENDED USE IS LIMITED TO DESIGN PROFESSIONALS SPECIFYING LANDSCAPE FORMS, INC. PRODUCTS AND THEIR DIRECT CLIENTS. DRAWING IS NOT TO BE COPIED OR DISCLOSED TO OTHERS WITHOUT THE CONSENT OF LANDSCAPE FORMS, INC. ALL RIGHTS RESERVED.

STEEL OR STAINLESS STEEL



**RANGE 1** 





**OGDEN** 

awing: CT5104 Dimensions are in inches [mm]

Tables Catena 30in Round Top, No Umbrella Hole, Catena Freestanding Support

Product Drawing

PATIO DINNING SET - BACK REST CHAIR

PATIO DINNING SET - TABLE

Product Drawing

\* Max fall height| \*\* Total height| \*\*\* Safety surfacing area

\* Max fall height| \*\* Total height







PLAY STRUCTURE
N.T.S



CUSTOM DINNING TABLE AND BENCH



2 PLANTER WITH WAVEY BENCH



SCREEN FENCE
N.T.S

Appendix D: Page 18 of 20

1075 Nelson Development Limited Partnership



COPYRIGHT

This drawing has been prepared solely for the intended use, thus any reproduction or distribution for any purpose other than authorized by IBI Group is forbidden. Written dimensions shall have precedence over scaled dimensions. Contractors s