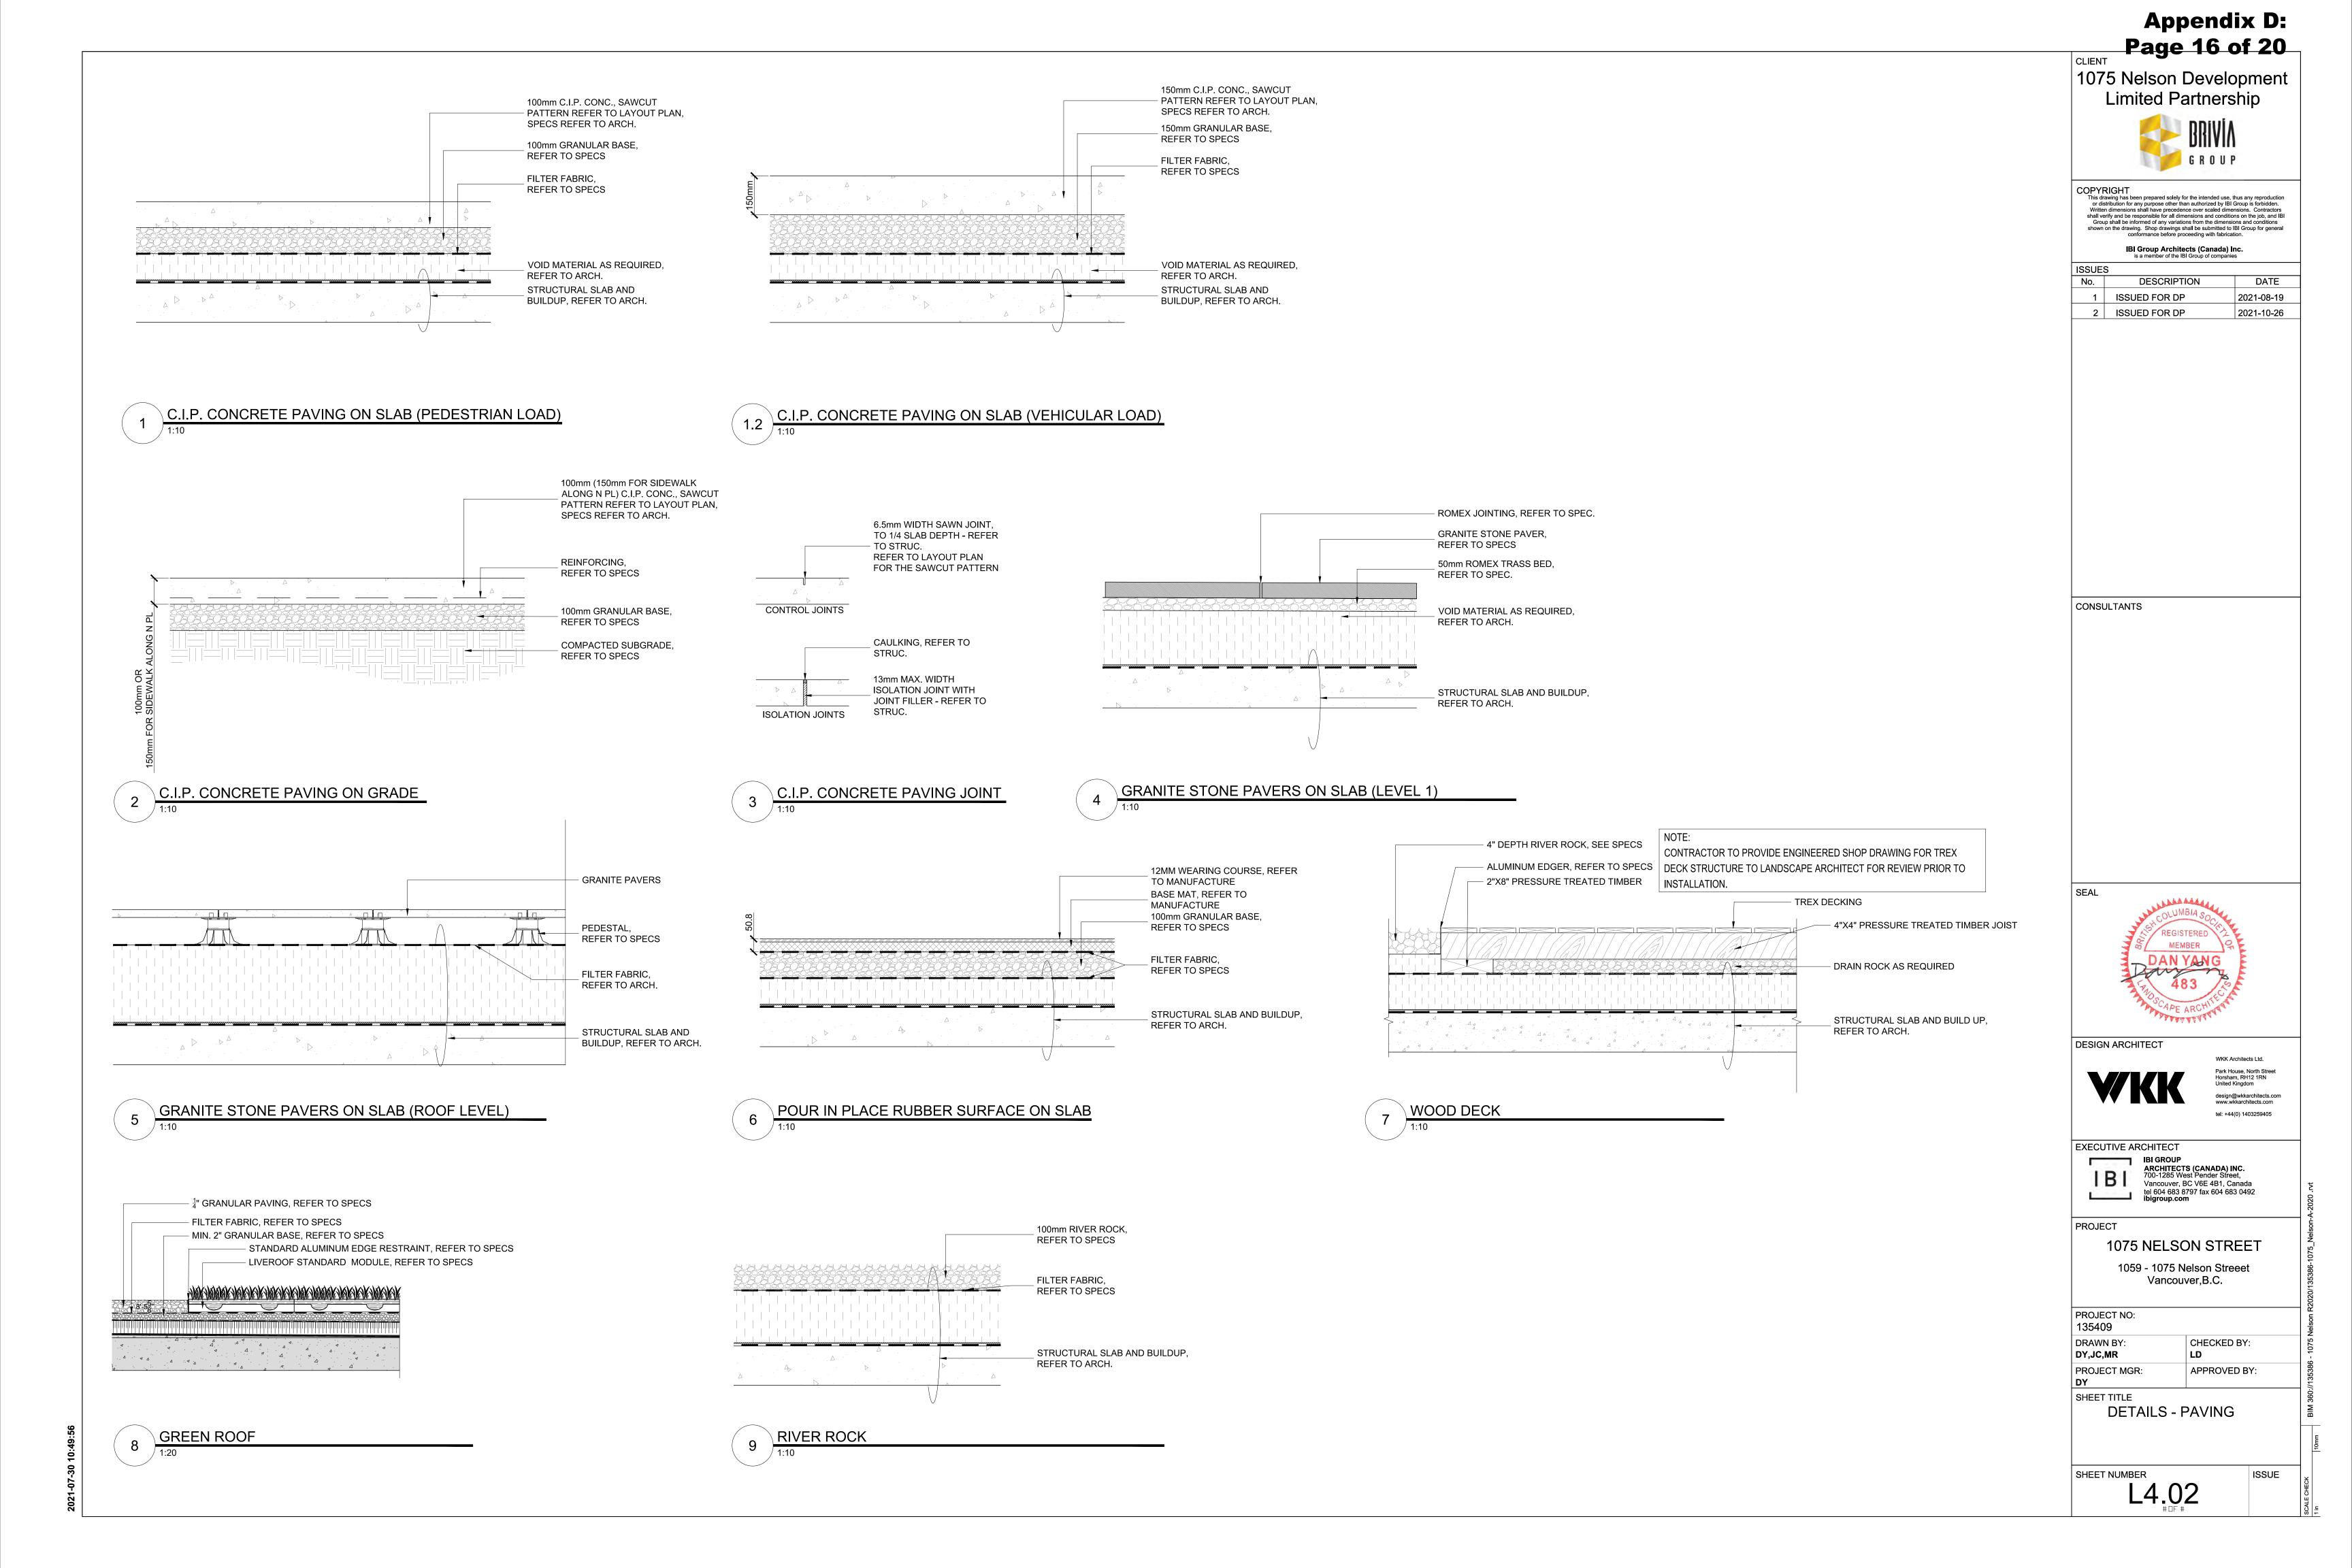

|
|--------|---------------|------------|
| No.    | DESCRIPTION   | DATE       |
| 1      | ISSUED FOR DP | 2021-08-19 |
| 2      | ISSUED FOR DP | 2021-10-26 |



DESIGN ARCHITECT



Park House, North Street Horsham, RH12 1RN United Kingdom tel: +44(0) 1403259405

EXECUTIVE ARCHITECT

IBI GROUP
ARCHITECTS (CANADA) INC.
700-1285 West Pender Street,
Vancouver, BC V6E 4B1, Canada
tel 604 683 8797 fax 604 683 0492
ibigroup.com

1075 NELSON STREET

1059 - 1075 Nelson Streeet Vancouver,B.C.

| PROJECT NO: 135409           |                   |
|------------------------------|-------------------|
| DRAWN BY:<br><b>DY,JC,MR</b> | CHECKED BY:<br>LD |
| PROJECT MGR:<br>DY           | APPROVED BY:      |
| OLIEET TITLE                 |                   |

**DETAILS - PLANTING** 

ISSUE

L4.01







Date: 5/7/2013

Product Drawing

www.landscapeforms.com Ph: 800.521.2546

-SELECT POWDERCOATED

CONFIDENTIAL DRAWING INFORMATION CONTAINED HEREIN IS THE PROPERTY OF LANDSCAPE FORMS, INC. INTENDED USE IS LIMITED TO DESIGN PROFESSIONALS SPECIFYING LANDSCAPE FORMS, INC. PRODUCTS AND THEIR DIRECT CLIENTS. DRAWING IS NOT TO BE COPIED OR DISCLOSED TO OTHERS WITHOUT THE CONSENT OF LANDSCAPE FORMS, INC. ALL RIGHTS RESERVED.

STEEL OR STAINLESS STEEL



**RANGE 1** 





**OGDEN** 

awing: CT5104 Dimensions are in inches [mm]

Tables Catena 30in Round Top, No Umbrella Hole, Catena Freestanding Support

Product Drawing

PATIO DINNING SET - BACK REST CHAIR

PATIO DINNING SET - TABLE

Product Drawing

\* Max fall height| \*\* Total height| \*\*\* Safety surfacing area

\* Max fall height| \*\* T