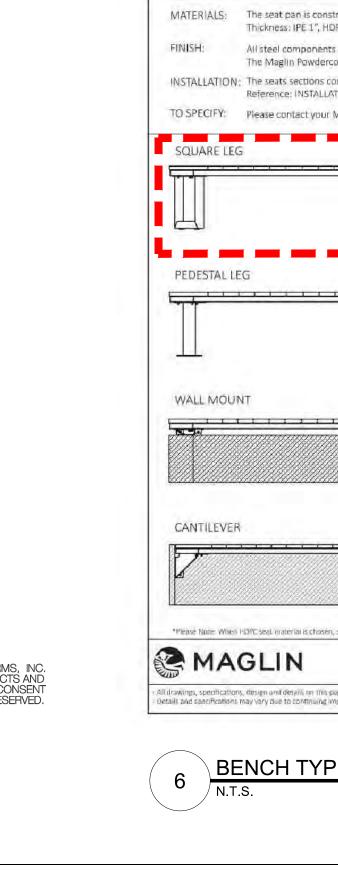

**DETAILS - PLANTING** 

ISSUE

L4.01

Date: 5/7/2013

Product Drawing

www.landscapeforms.com Ph: 800.521.2546

-SELECT POWDERCOATED

CONFIDENTIAL DRAWING INFORMATION CONTAINED HEREIN IS THE PROPERTY OF LANDSCAPE FORMS, INC. INTENDED USE IS LIMITED TO DESIGN PROFESSIONALS SPECIFYING LANDSCAPE FORMS, INC. PRODUCTS AND THEIR DIRECT CLIENTS. DRAWING IS NOT TO BE COPIED OR DISCLOSED TO OTHERS WITHOUT THE CONSENT OF LANDSCAPE FORMS, INC. ALL RIGHTS RESERVED.

STEEL OR STAINLESS STEEL

**RANGE 1** 

**OGDEN** 

awing: CT5104 Dimensions are in inches [mm]

Tables Catena 30in Round Top, No Umbrella Hole, Catena Freestanding Support

Product Drawing

PATIO DINNING SET - BACK REST CHAIR