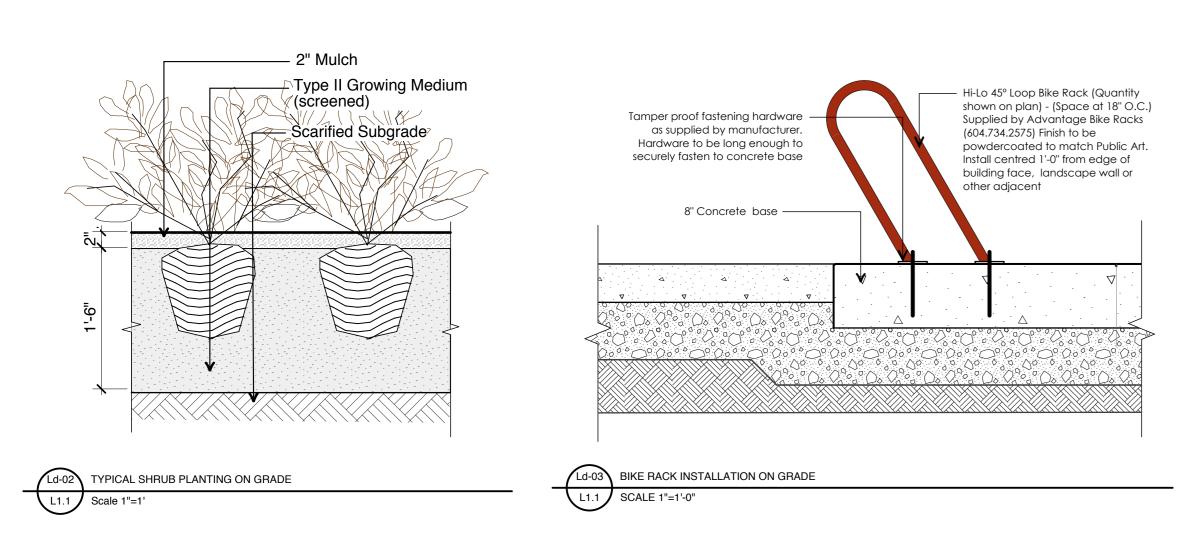

#### LANDSCAPE NOTES

- 1. All work shall meet or exceed the requirements as outlined in the current Edition of the Canadian Landscape Standard. 2. Plant sizes and related container classes are specified according to the Canadian Landscape Standard current Edition. For container classes #3 and smaller, plant sizes shall be as shown in the plant list and the Standard; for all other plants, bothplant size and container class shall be as shown in the plant list. Specifically, when the plant list call for #5 class containers, these shall be as defined in the CNLA (ANSI) Standard.
- 3. All trees to be staked in accordance with CNLA Standards. 4. ALL STREET TREES Install 8' x 24" Deep Root Barrier centred on each tree between tree pit and sidewalk (ON BOTH SIDES: CURB AND SIDEWALK).
- 5. For all existing on site services and survey symbols refer to survey drawings.
- 6. All landscaping and treatment of the open portions of the site shall be completed in accordance with the approved drawings within six (6) months of the date of issuance of any required occupancy permit, or any use or occupancy of the proposed development not requiring an occupancy permit, and thereafter permanently maintained in good conditions.
- 7. All 'Soft Landscape Areas' are to be irrigated to IIABC Standards with a high-efficiency irrigation system
- 8. All Patios shall be equipped with hose bibs. 9. All irrigation valve boxes equipped with quick-couplers.