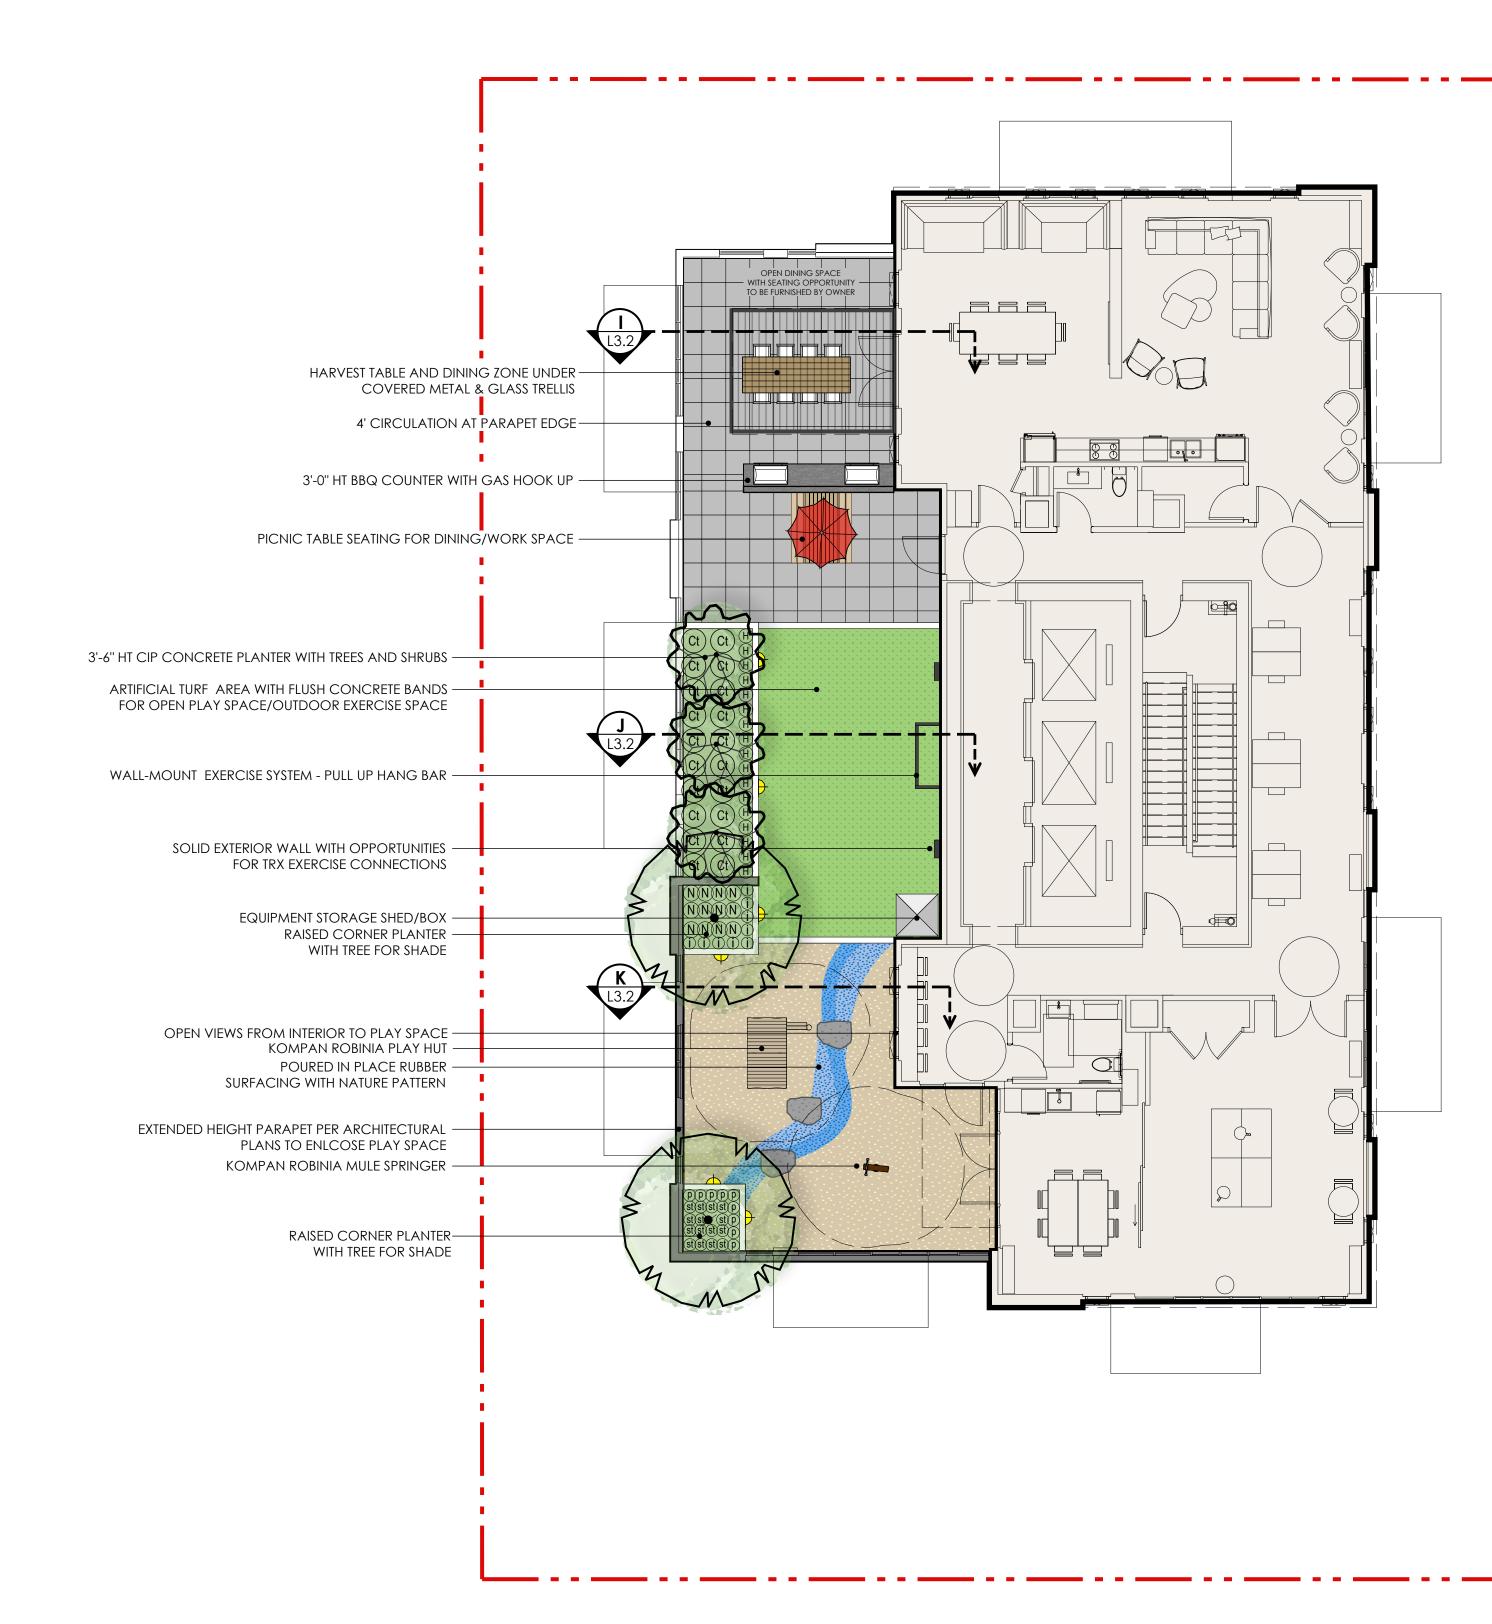

# WEST BROADWAY AVENUE

— MAINTENANCE & ACCESS GATE

# Appendix D: Page 4 of 10

| - ARCHITECTURAL GUARDRAIL                                                                                                                                                                 |                                                                                                                          |
|-------------------------------------------------------------------------------------------------------------------------------------------------------------------------------------------|--------------------------------------------------------------------------------------------------------------------------|
| -SHADE TREE                                                                                                                                                                               |                                                                                                                          |
| - ACCESS TO LEVEL 3 INTERIOR (FOR MAINTENANCE)                                                                                                                                            |                                                                                                                          |
| -RAISED PLANTER AT BUILDING FACE                                                                                                                                                          |                                                                                                                          |
| -SECURED IN PLACE BOULDERS                                                                                                                                                                |                                                                                                                          |
| - LEVEL 3 PLANTER BELOW                                                                                                                                                                   |                                                                                                                          |
| FENCED IN DOG RUN WITH ROCK COVER                                                                                                                                                         |                                                                                                                          |
| TEINCED IN DOG KON WITT KOCK COVER                                                                                                                                                        | 3 JUL 6-21 ISSUED FOR RZ/DP                                                                                              |
|                                                                                                                                                                                           | 2 JUN 14-21 ISSUED FOR UDP<br>1 FEB 1-21 ISSUED FOR REVIEW                                                               |
|                                                                                                                                                                                           | no.:   date:   item:                                                                                                     |
| ARCHITECTURAL GUARDRAIL                                                                                                                                                                   | Revisions:                                                                                                               |
|                                                                                                                                                                                           | Durante Kreuk Ltd.                                                                                                       |
|                                                                                                                                                                                           | 102 - 1637 West 5th Aven<br>Vancouver BC V6J 1N5                                                                         |
| DOG KUN AREA FERIMETER                                                                                                                                                                    | Durante Kreuk Ltd.<br>102 - 1637 West 5th Aver<br>Vancouver BC V6J 1N5<br>t: 604 684 4611<br>f: 604 684 0577             |
|                                                                                                                                                                                           | t: 604 684 0577<br>www.dkl.bc.ca                                                                                         |
| BENCH SEATING WITH ROOF STRUCTURE ABOVE                                                                                                                                                   |                                                                                                                          |
|                                                                                                                                                                                           |                                                                                                                          |
|                                                                                                                                                                                           |                                                                                                                          |
| LEVEL 3 PLANTER BELOW                                                                                                                                                                     |                                                                                                                          |
|                                                                                                                                                                                           |                                                                                                                          |
|                                                                                                                                                                                           |                                                                                                                          |
|                                                                                                                                                                                           |                                                                                                                          |
|                                                                                                                                                                                           |                                                                                                                          |
|                                                                                                                                                                                           |                                                                                                                          |
|                                                                                                                                                                                           |                                                                                                                          |
|                                                                                                                                                                                           | Project:                                                                                                                 |
|                                                                                                                                                                                           | Project:<br>2538 Birch Street                                                                                            |
| PICNIC TABLE SEATING UNDER METAL TRELLIS STRUCTURE                                                                                                                                        |                                                                                                                          |
|                                                                                                                                                                                           | 2538 Birch Street                                                                                                        |
| PICNIC TABLE SEATING UNDER METAL TRELLIS STRUCTURE                                                                                                                                        | 2538 Birch Street                                                                                                        |
| ——————————————————————————————————————                                                                                                                                                    | <b>2538 Birch Street</b><br>VANCOUVER , BC                                                                               |
| ——————————————————————————————————————                                                                                                                                                    | 2538 Birch Street         VANCOUVER , BC         Drawn by:                                                               |
| ——————————————————————————————————————                                                                                                                                                    | 2538 Birch Street         VANCOUVER, BC         Drawn by:       AG         Checked by:          Date:       15-Oct, 2020 |
| PICNIC TABLE SEATING UNDER METAL TRELLIS STRUCTURE BUILDING EXIT AND AMENITY DECK ACCESS UPSTAND HOSEBIB PRE-PLANTED URBAN AGRICULTURE PLOTS ARCHITECTURAL GUARDRAIL COMPOST TUMBLER BINS | 2538 Birch Street         VANCOUVER, BC         Drawn by:       AG         Checked by:          Date:       15-Oct, 2020 |

#### Project No.:

20058

Sheet No.:

L1.2

**BIRCH STREET** 