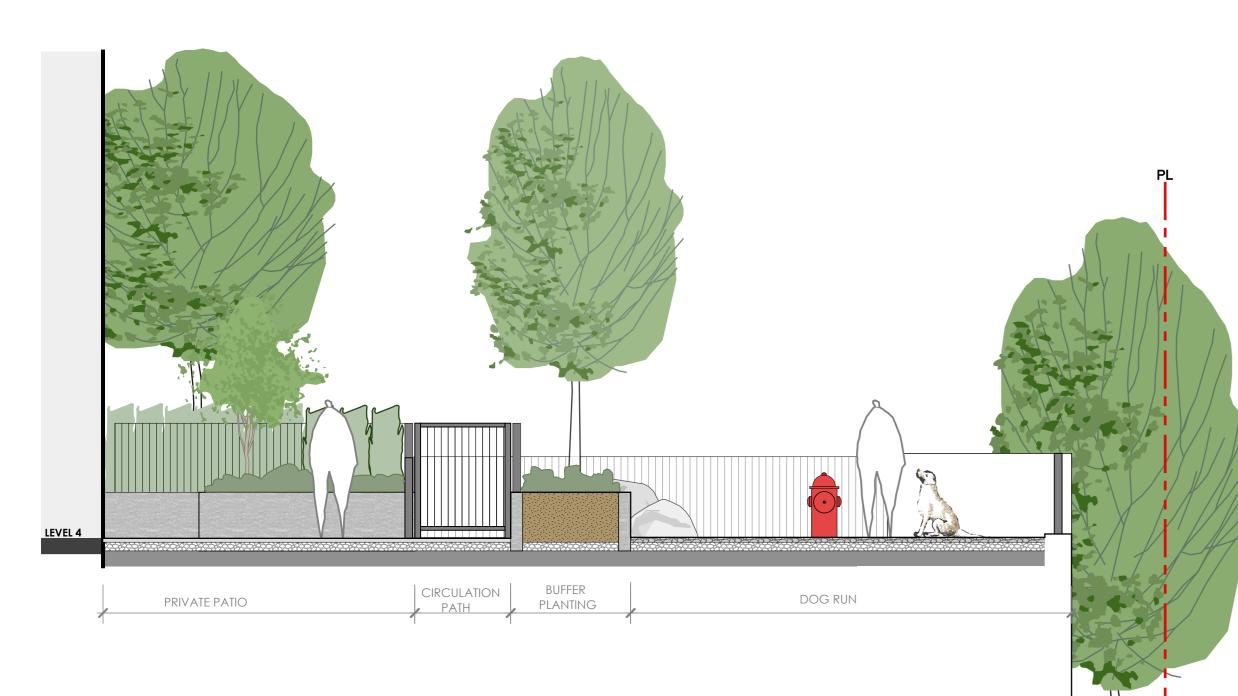

#### **SECTION A:** WEST PL AT BIRCH STREET

SCALE 1/4"=1'-0"

SECTION B: NORTH PL AT BROADWAY STREET - LOBBY ENTRY SCALE 1/4"=1'-0"

SECTION D: LEVEL 4 - NORTH-SOUTH - AMENITY DECK

SCALE 1/4"=1'-0"

SECTION C: NORTH PL AT BROADWAY STREET

SCALE 1/4"=1'-0"

Appendix D: Page 8 of 10

3 JUL 6-21 2 JUN 14-21 1 FEB 1-21 no.: | date: Revisions:

ISSUED FOR RZ/DP ISSUED FOR UDP ISSUED FOR REVIEW | item:

Durante Kreuk Ltd. 102 - 1637 West 5th Avenue Vancouver BC V6J 1N5 t: 604 684 4611 f: 604 684 0577 www.dkl.bc.ca