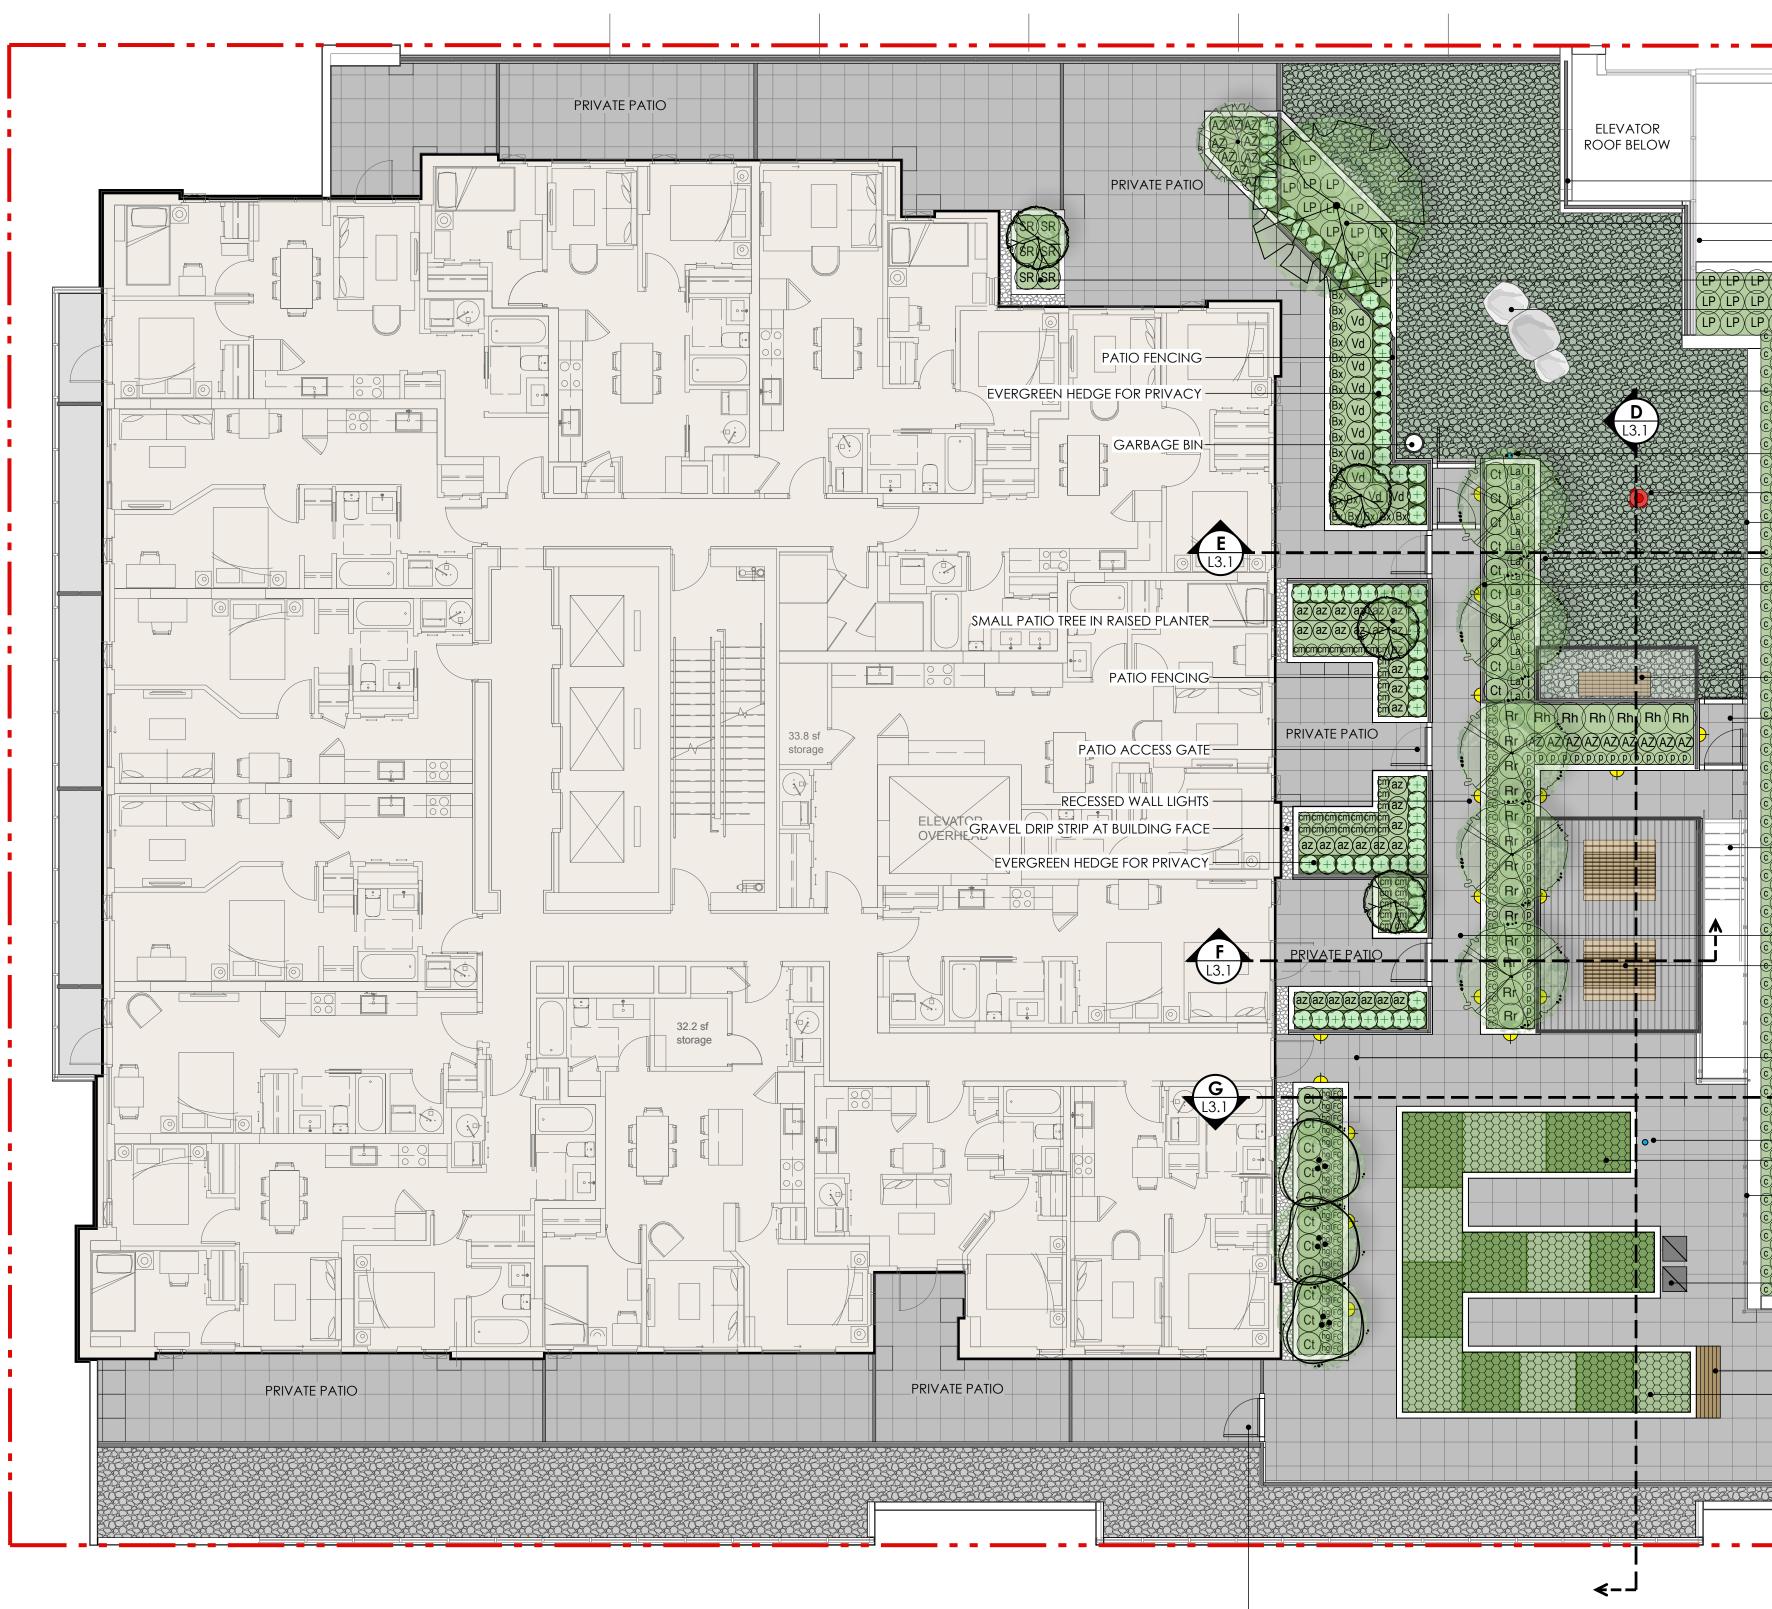

# Appendix D: Page 3 of 10

Sheet No.:

L1.1

# WEST BROADWAY AVENUE

— MAINTENANCE & ACCESS GATE

# Appendix D: Page 4 of 10

| - ARCHITECTURAL GUARDRAIL                                                                                                                                                                 |                                                                                                                          |
|-------------------------------------------------------------------------------------------------------------------------------------------------------------------------------------------|--------------------------------------------------------------------------------------------------------------------------|
| -SHADE TREE                                                                                                                                                                               |                                                                                                                          |
| - ACCESS TO LEVEL 3 INTERIOR (FOR MAINTENANCE)                                                                                                                                            |                                                                                                                          |
| -RAISED PLANTER AT BUILDING FACE                                                                                                                                                          |                                                                                                                          |
| -SECURED IN PLACE BOULDERS                                                                                                                                                                |                                                                                                                          |
| - LEVEL 3 PLANTER BELOW                                                                                                                                                                   |                                                                                                                          |
| FENCED IN DOG RUN WITH ROCK COVER                                                                                                                                                         |                                                                                                                          |
| TEINCED IN DOG KON WITT KOCK COVER                                                                                                                                                        | 3 JUL 6-21 ISSUED FOR RZ/DP                                                                                              |
|                                                                                                                                                                                           | 2 JUN 14-21 ISSUED FOR UDP<br>1 FEB 1-21 ISSUED FOR REVIEW                                                               |
|                                                                                                                                                                                           | no.:   date:   item:                                                                                                     |
| ARCHITECTURAL GUARDRAIL                                                                                                                                                                   | Revisions:                                                                                                               |
|                                                                                                                                                                                           | Durante Kreuk Ltd.                                                                                                       |
|                                                                                                                                                                                           | 102 - 1637 West 5th Aven<br>Vancouver BC V6J 1N5                                                                         |
| DOG KUN AREA FERIMETER                                                                                                                                                                    | Durante Kreuk Ltd.<br>102 - 1637 West 5th Aver<br>Vancouver BC V6J 1N5<br>t: 604 684 4611<br>f: 604 684 0577             |
|                                                                                                                                                                                           | t: 604 684 0577<br>www.dkl.bc.ca                                                                                         |
| BENCH SEATING WITH ROOF STRUCTURE ABOVE                                                                                                                                                   |                                                                                                                          |
|                                                                                                                                                                                           |                                                                                                                          |
|                                                                                                                                                                                           |                                                                                                                          |
| LEVEL 3 PLANTER BELOW                                                                                                                                                                     |                                                                                                                          |
|                                                                                                                                                                                           |                                                                                                                          |
|                                                                                                                                                                                           |                                                                                                                          |
|                                                                                                                                                                                           |                                                                                                                          |
|                                                                                                                                                                                           |                                                                                                                          |
|                                                                                                                                                                                           |                                                                                                                          |
|                                                                                                                                                                                           |                                                                                                                          |
|                                                                                                                                                                                           | Project:                                                                                                                 |
|                                                                                                                                                                                           | Project:<br>2538 Birch Street                                                                                            |
| PICNIC TABLE SEATING UNDER METAL TRELLIS STRUCTURE                                                                                                                                        |                                                                                                                          |
|                                                                                                                                                                                           | 2538 Birch Street                                                                                                        |
| PICNIC TABLE SEATING UNDER METAL TRELLIS STRUCTURE                                                                                                                                        | 2538 Birch Street                                                                                                        |
| ——————————————————————————————————————                                                                                                                                                    | <b>2538 Birch Street</b><br>VANCOUVER , BC                                                                               |
| ——————————————————————————————————————                                                                                                                                                    | 2538 Birch Street         VANCOUVER , BC         Drawn by:                                                               |
| ——————————————————————————————————————                                                                                                                                                    | 2538 Birch Street         VANCOUVER, BC         Drawn by:       AG         Checked by:          Date:       15-Oct, 2020 |
| PICNIC TABLE SEATING UNDER METAL TRELLIS STRUCTURE BUILDING EXIT AND AMENITY DECK ACCESS UPSTAND HOSEBIB PRE-PLANTED URBAN AGRICULTURE PLOTS ARCHITECTURAL GUARDRAIL COMPOST TUMBLER BINS | 2538 Birch Street         VANCOUVER, BC         Drawn by:       AG         Checked by:          Date:       15-Oct, 2020 |

#### Project No.:

20058

Sheet No.:

L1.2

**BIRCH STREET** 