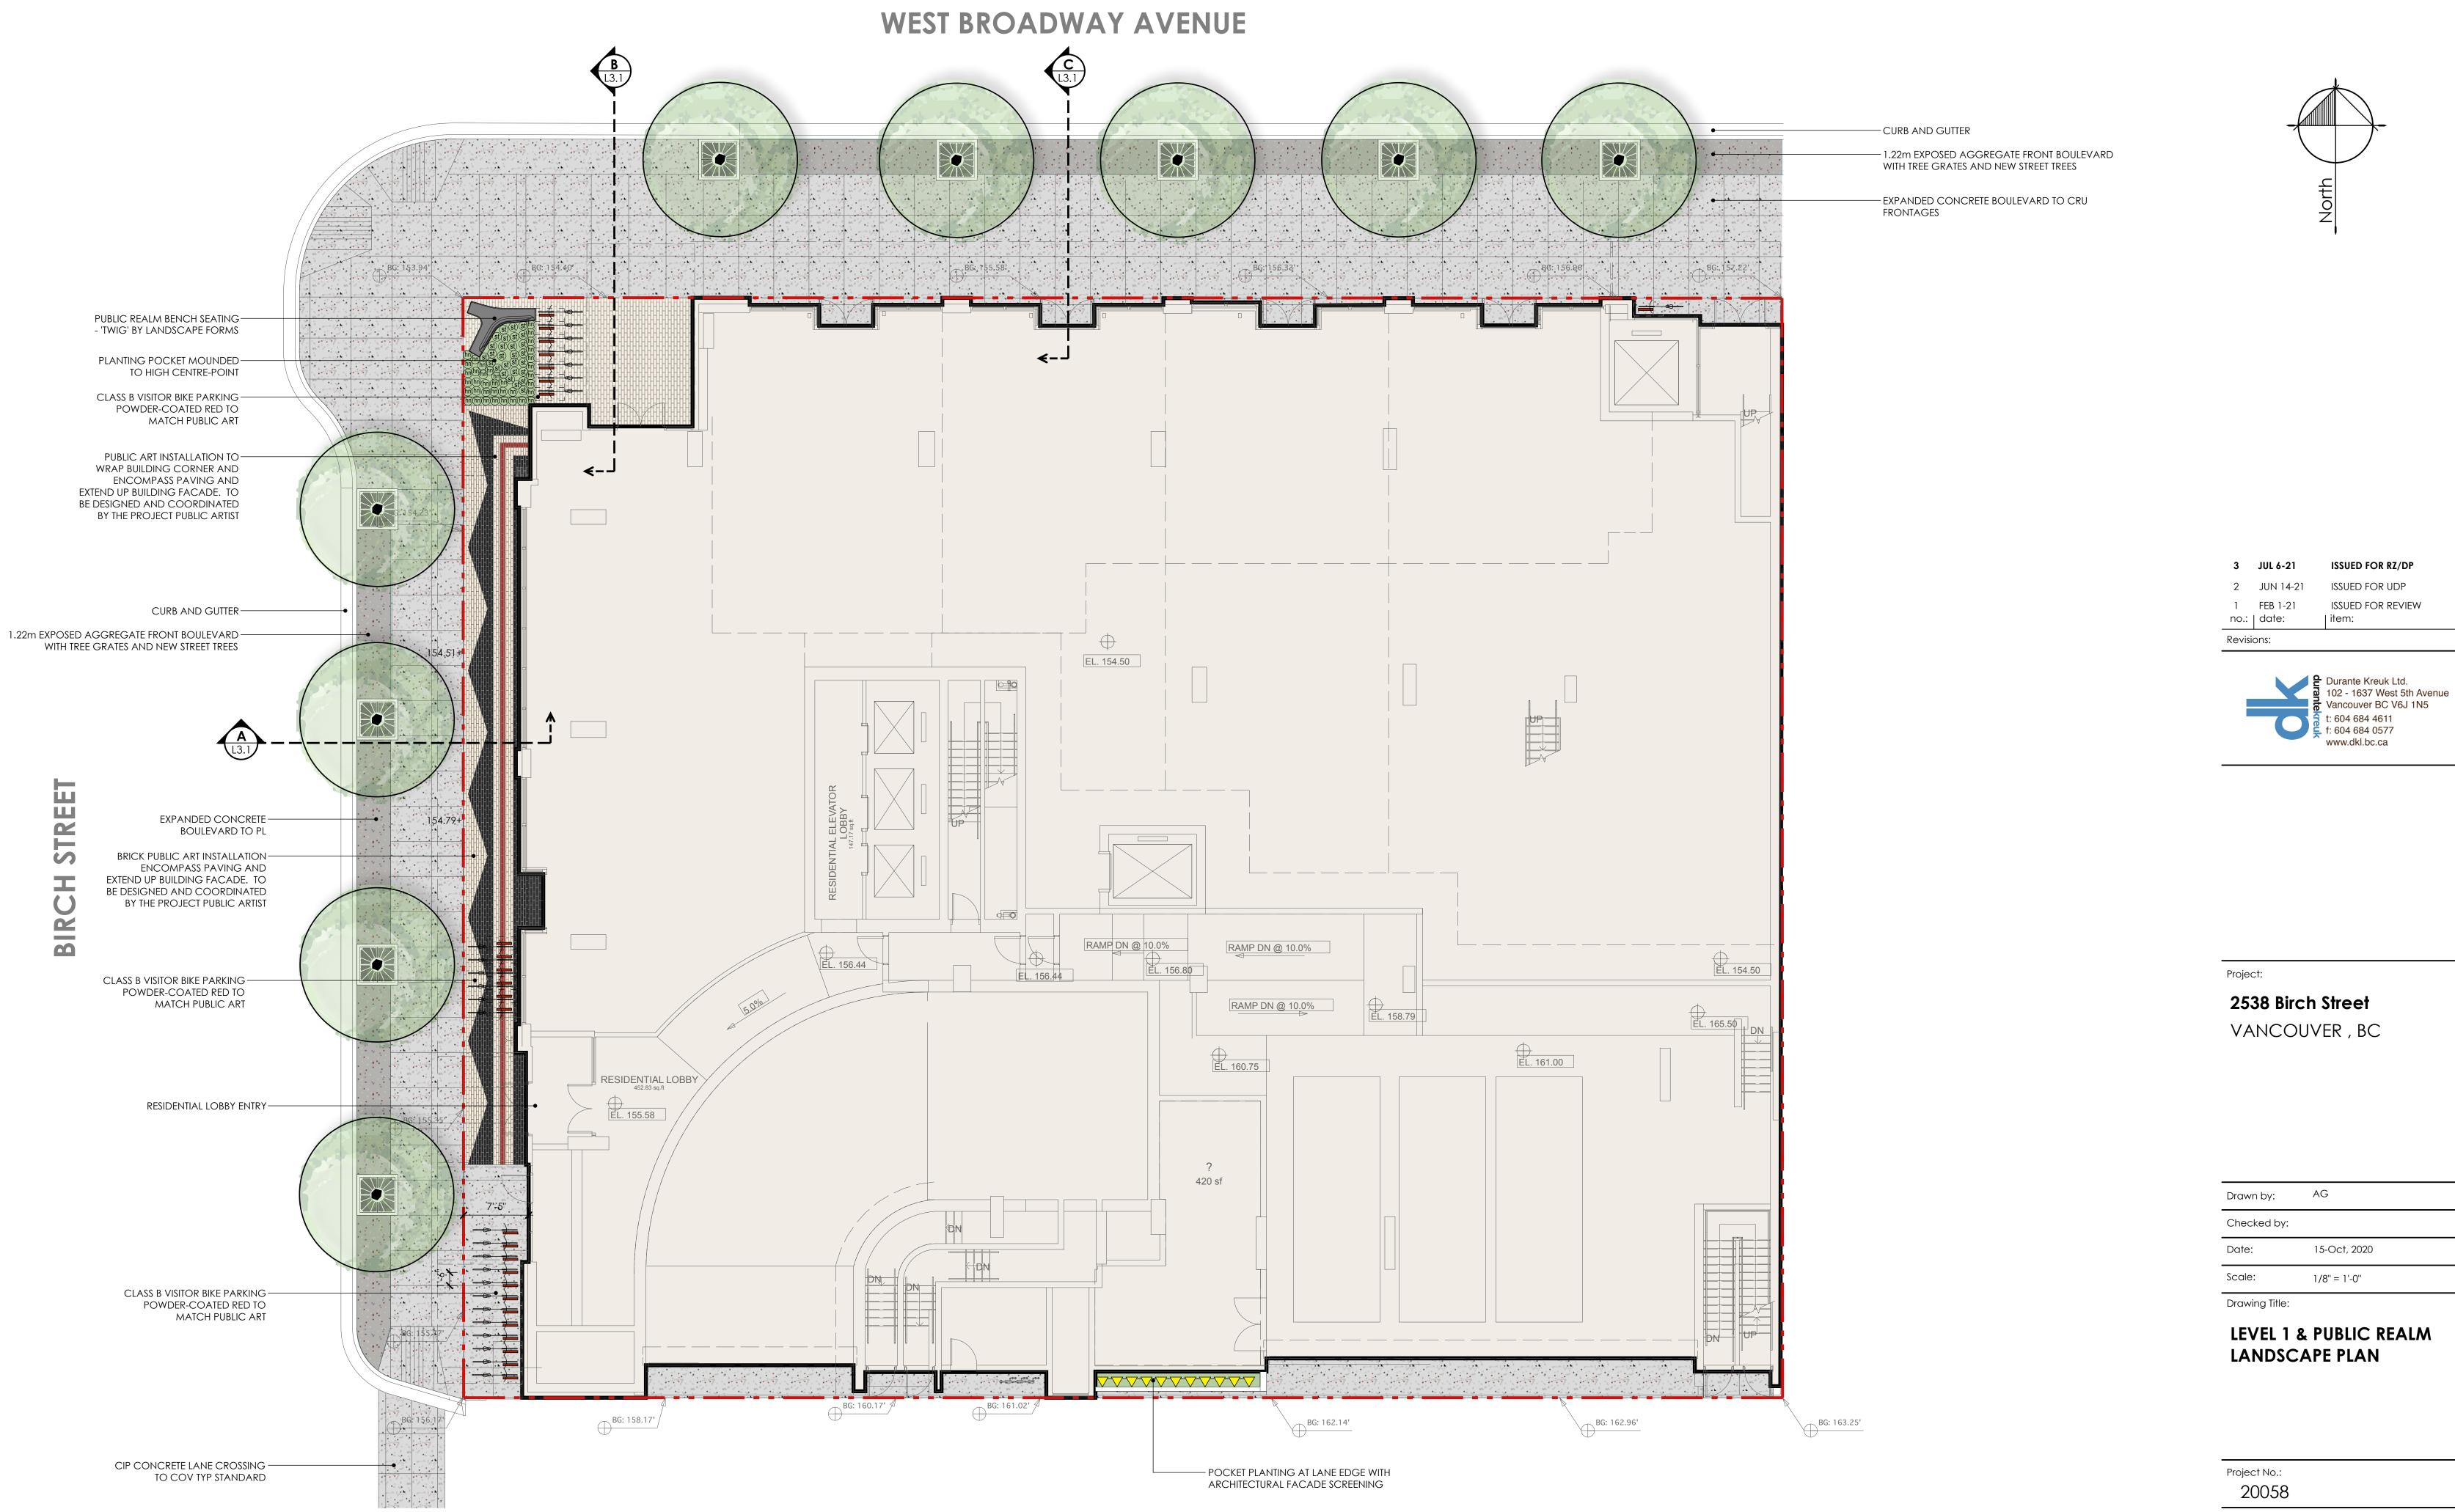

# WEST BROADWAY AVENUE

# LO.1

Sheet No.:

Project No.: 20058

# LANDSCAPE SITEPLAN

Drawing Title:

| Drawn by:   | AG           |
|-------------|--------------|
| Checked by: |              |
| Date:       | 15-Oct, 2020 |
| Scale:      | 1/8" = 1'-0" |
|             |              |

# WEST BROADWAY AVENUE

— MAINTENANCE & ACCESS GATE