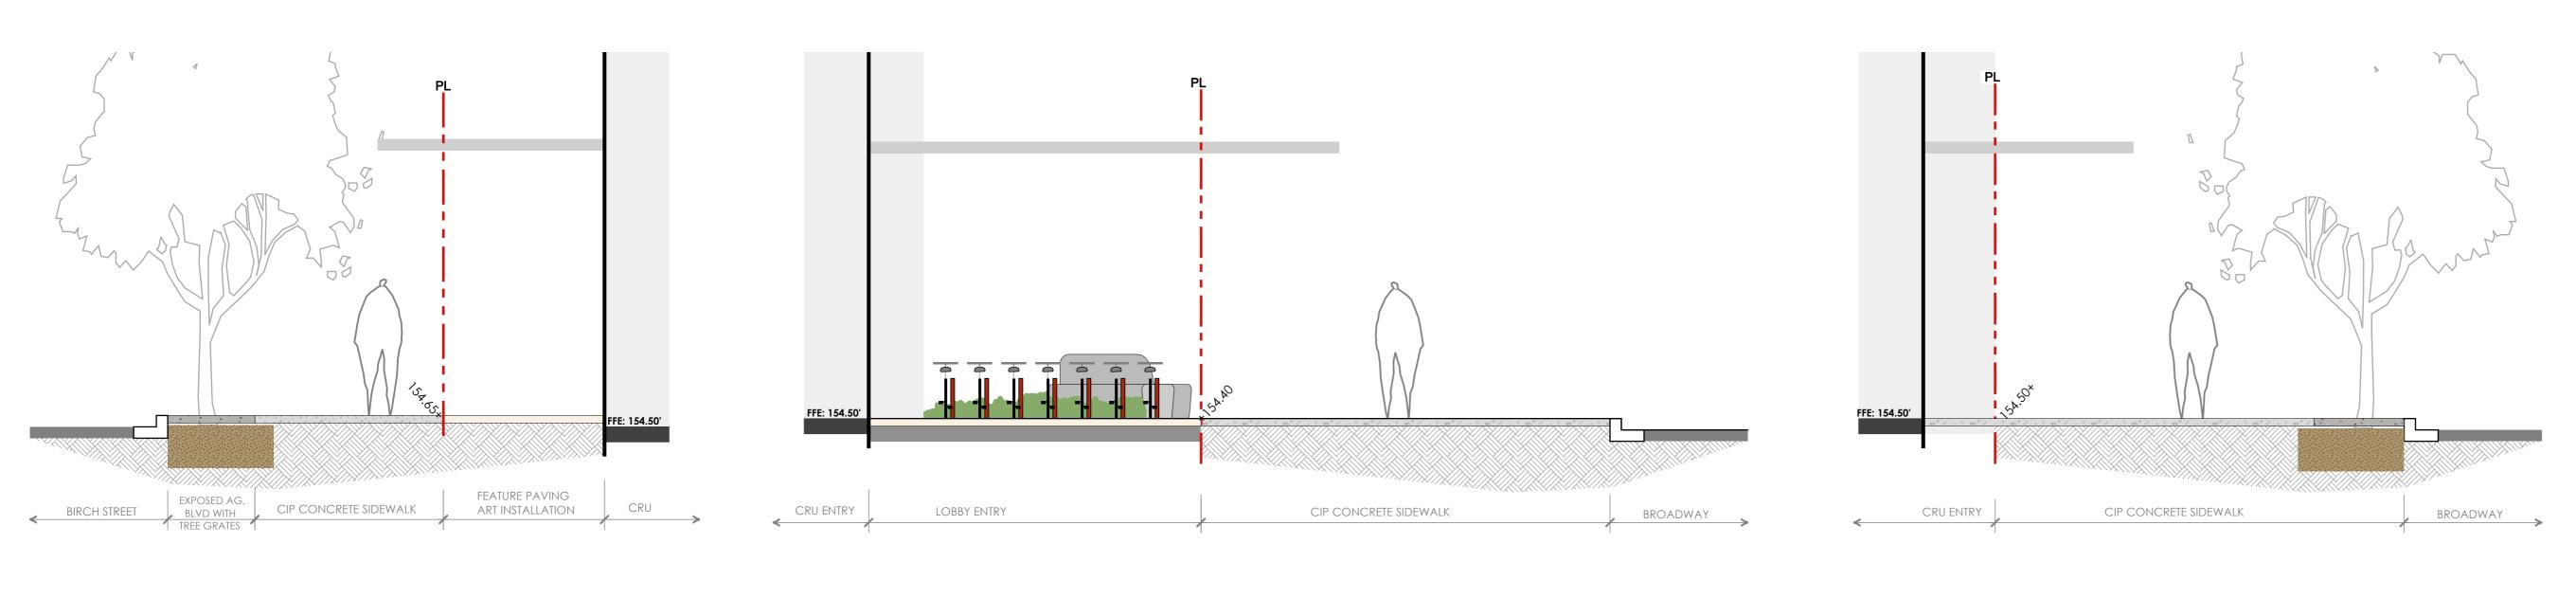

#### **SECTION A:** WEST PL AT BIRCH STREET

SCALE 1/4"=1'-0"

SECTION B: NORTH PL AT BROADWAY STREET - LOBBY ENTRY SCALE 1/4"=1'-0"

SECTION D: LEVEL 4 - NORTH-SOUTH - AMENITY DECK

SCALE 1/4"=1'-0"

SECTION C: NORTH PL AT BROADWAY STREET

SCALE 1/4"=1'-0"

Appendix D: Page 8 of 10

3 JUL 6-21 2 JUN 14-21 1 FEB 1-21 no.: | date: Revisions:

ISSUED FOR RZ/DP ISSUED FOR UDP ISSUED FOR REVIEW | item:

Durante Kreuk Ltd. 102 - 1637 West 5th Avenue Vancouver BC V6J 1N5 t: 604 684 4611 f: 604 684 0577 www.dkl.bc.ca