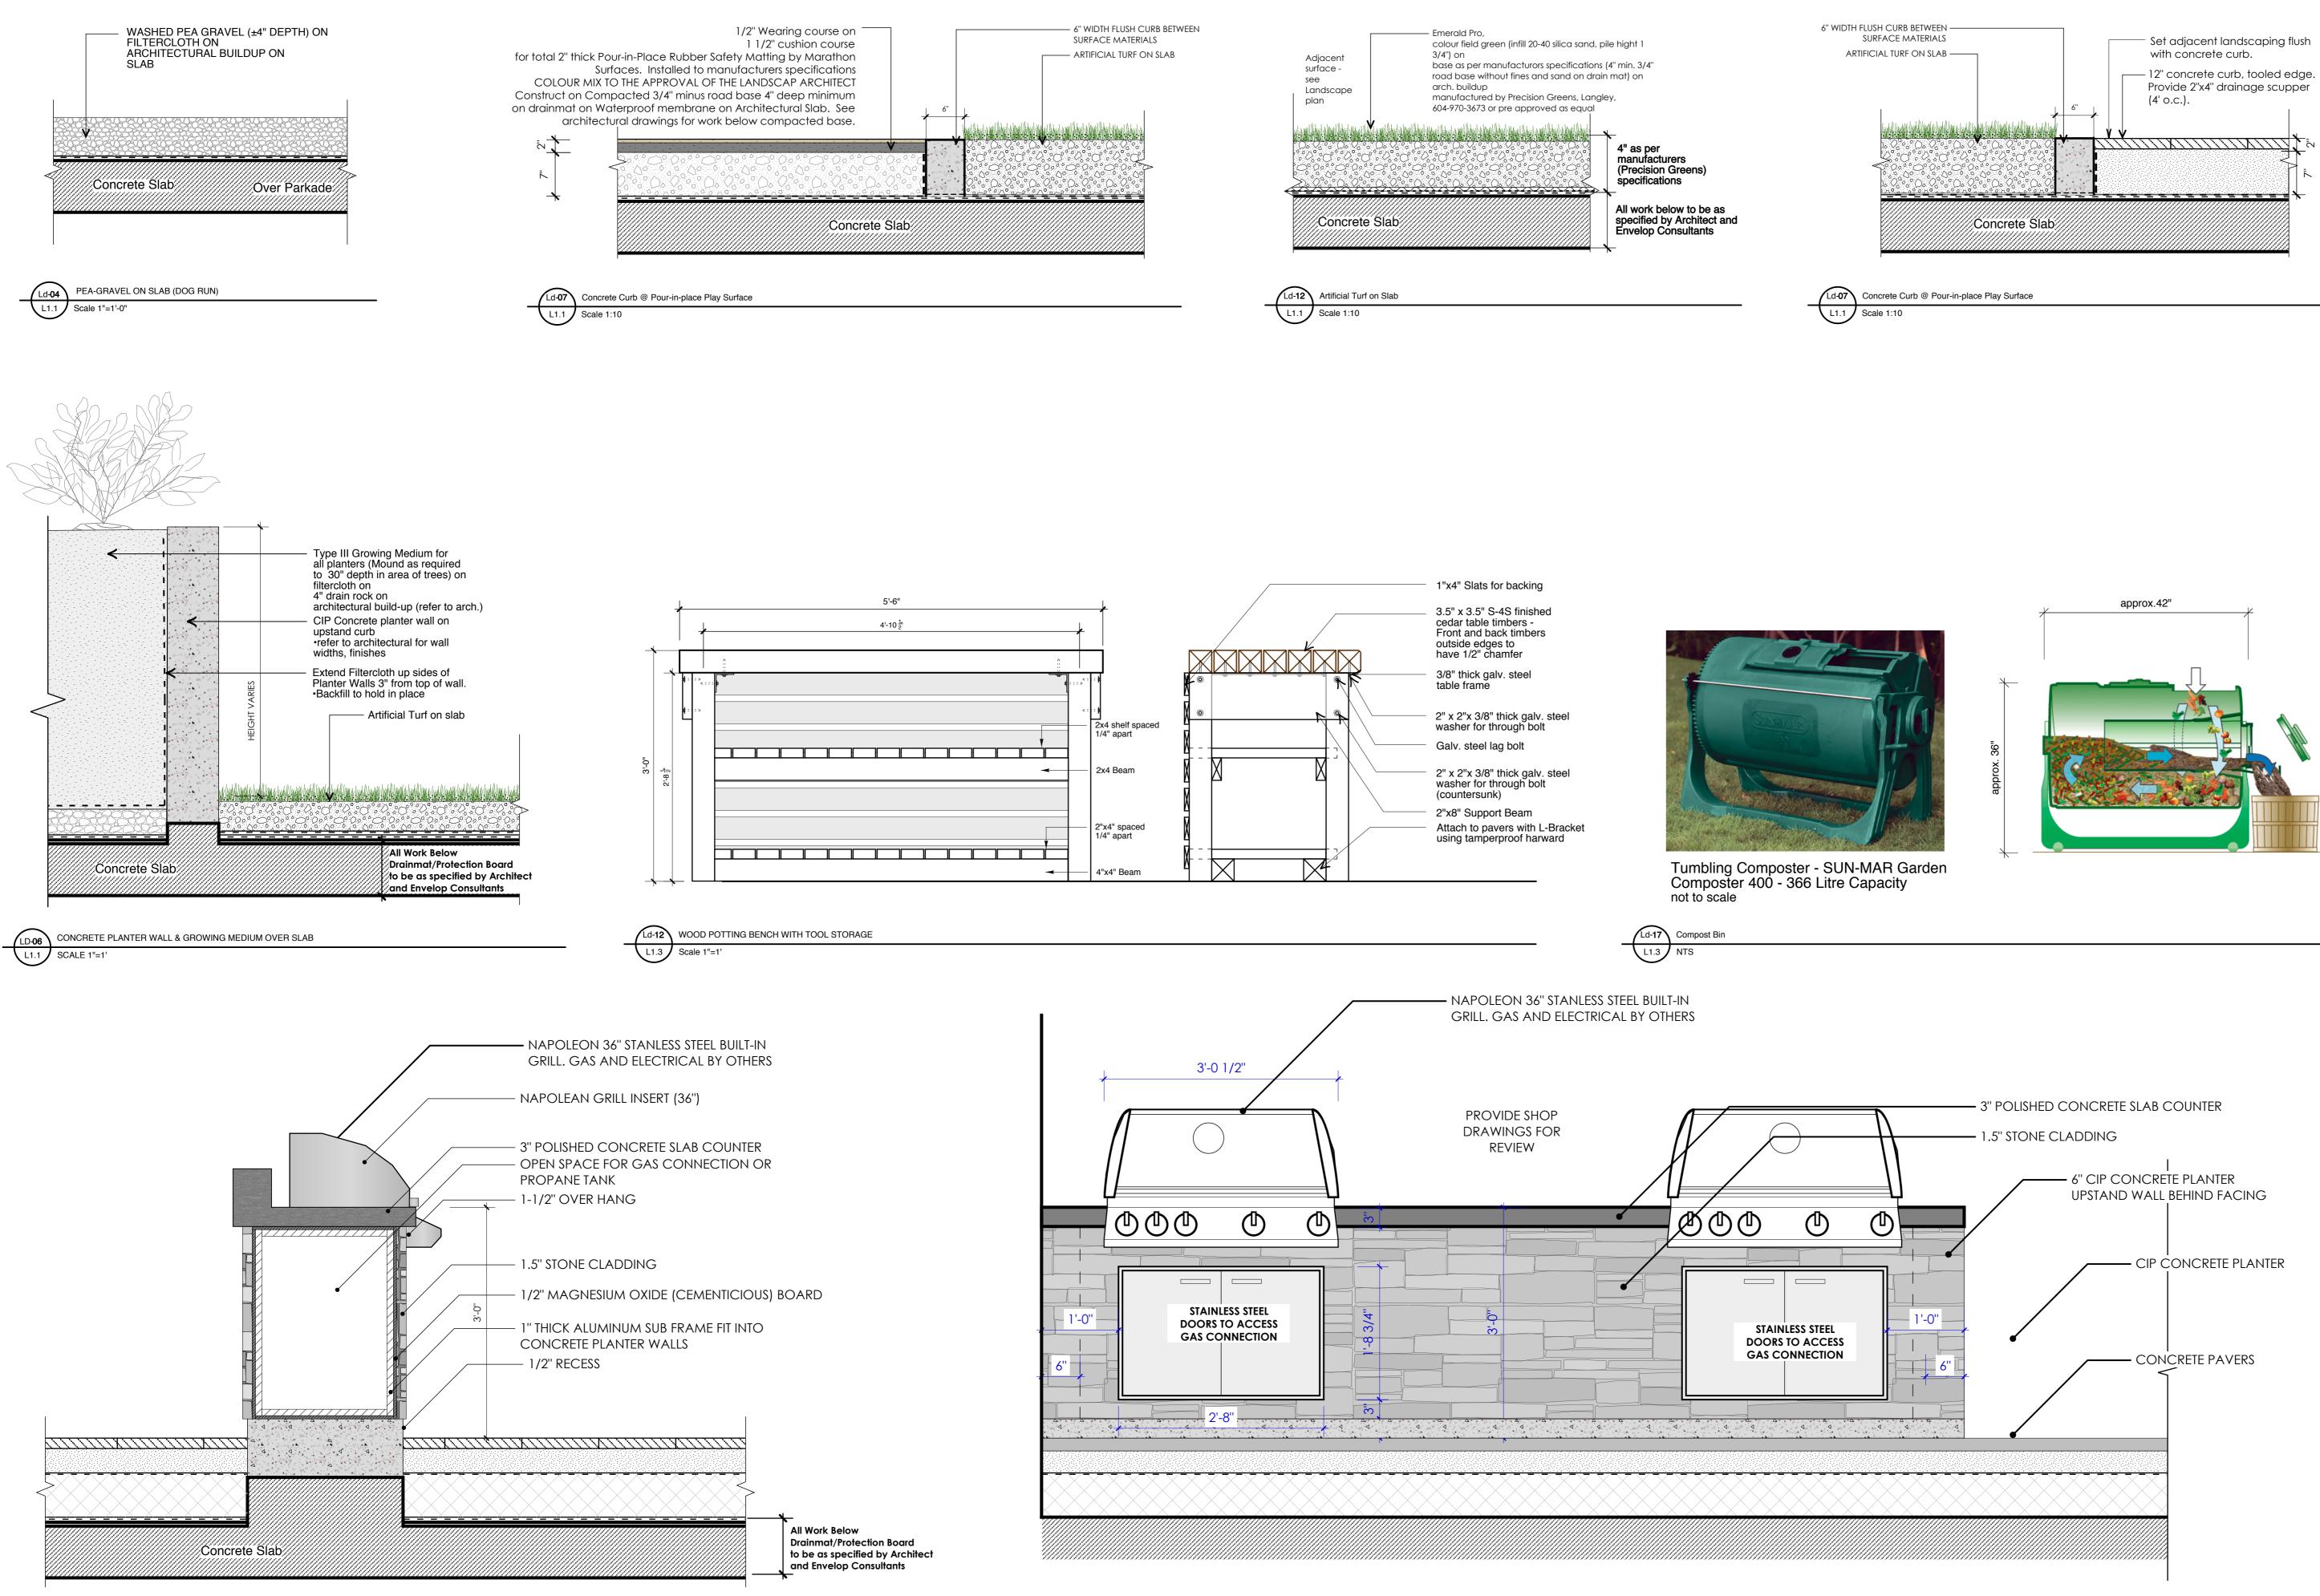

5. Provide min. 5 cubic meters of growing medium per tree. 6. Refer to Growing Medium Chart below for surface area depth of Growing Medium.

|              | Type III Growing Medium for<br>all planters (Mound as required<br>to 30" depth in area of trees) on<br>filtercloth on<br>4" drain rock on<br>architectural build-up (refer to arch.)                                                                                                                                                                 |
|--------------|------------------------------------------------------------------------------------------------------------------------------------------------------------------------------------------------------------------------------------------------------------------------------------------------------------------------------------------------------|
|              | CIP Concrete planter wall on<br>upstand curb<br>•refer to architectural for wall<br>widths, finishes                                                                                                                                                                                                                                                 |
| HEGHT VARIES | Extend Filtercloth up sides of<br>Planter Walls 3" from top of wall.<br>•Backfill to hold in place<br>Hydrapressed Slab Concrete Unit Pavers of<br>1" min. depth birdseye gravel as required for<br>grading on- voiding as necessary on-<br>filtercloth on- arch buildup on slab.<br>Refer to Drawings & Specifications for Pave<br>Type and Layout. |
| ete Slab     | All Work Below<br>Drainmat/Protection Board<br>to be as specified by Architect<br>and Envelop Consultants                                                                                                                                                                                                                                            |
|              | N                                                                                                                                                                                                                                                                                                                                                    |

CONCRETE PLANTER WALL & GROWING MEDIUM OVER SLAB

Drawn by: AG AG Checked by: Date: 15-Oct, 2020 Scale: 1/8" = 1'-0"

Drawing Title:

Project:

2538 Birch Street

VANCOUVER, BC

#### LANDSCAPE SECTIONS

Project No.: 20058

Sheet No.:

L2.2

CONCRETE PLANTER WALL & GROWING MEDIUM OVER SLAB

L1.1 SCALE 1"=1'