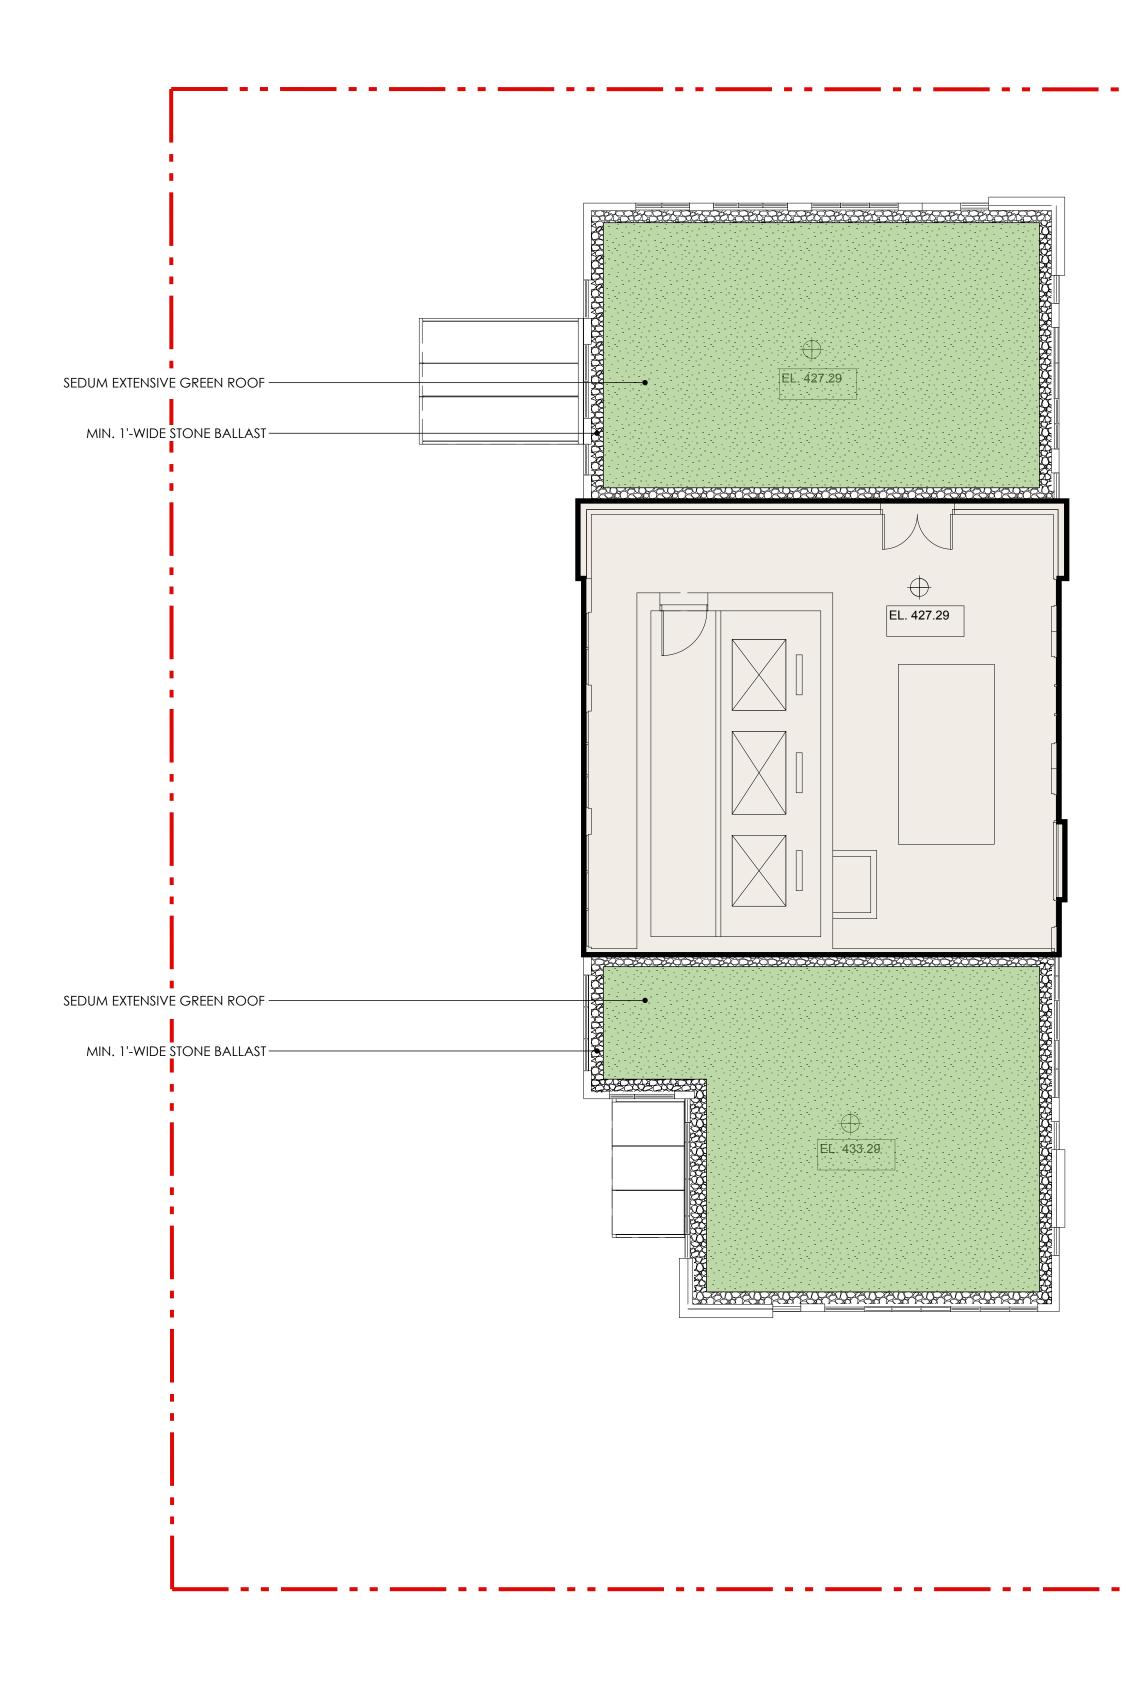

# **BIRCH STREET**

# WEST BROADWAY AVENUE

# L1.5

Sheet No.:

Project No.: 20058

### **ROOF LANDSCAPE**

Drawing Title:

| Drawn by:   | AG             |
|-------------|----------------|
| Checked by: | AG             |
| Date:       | 15-Oct, 2020   |
| Scale:      | 1/8'' = 1'-0'' |
|             |                |