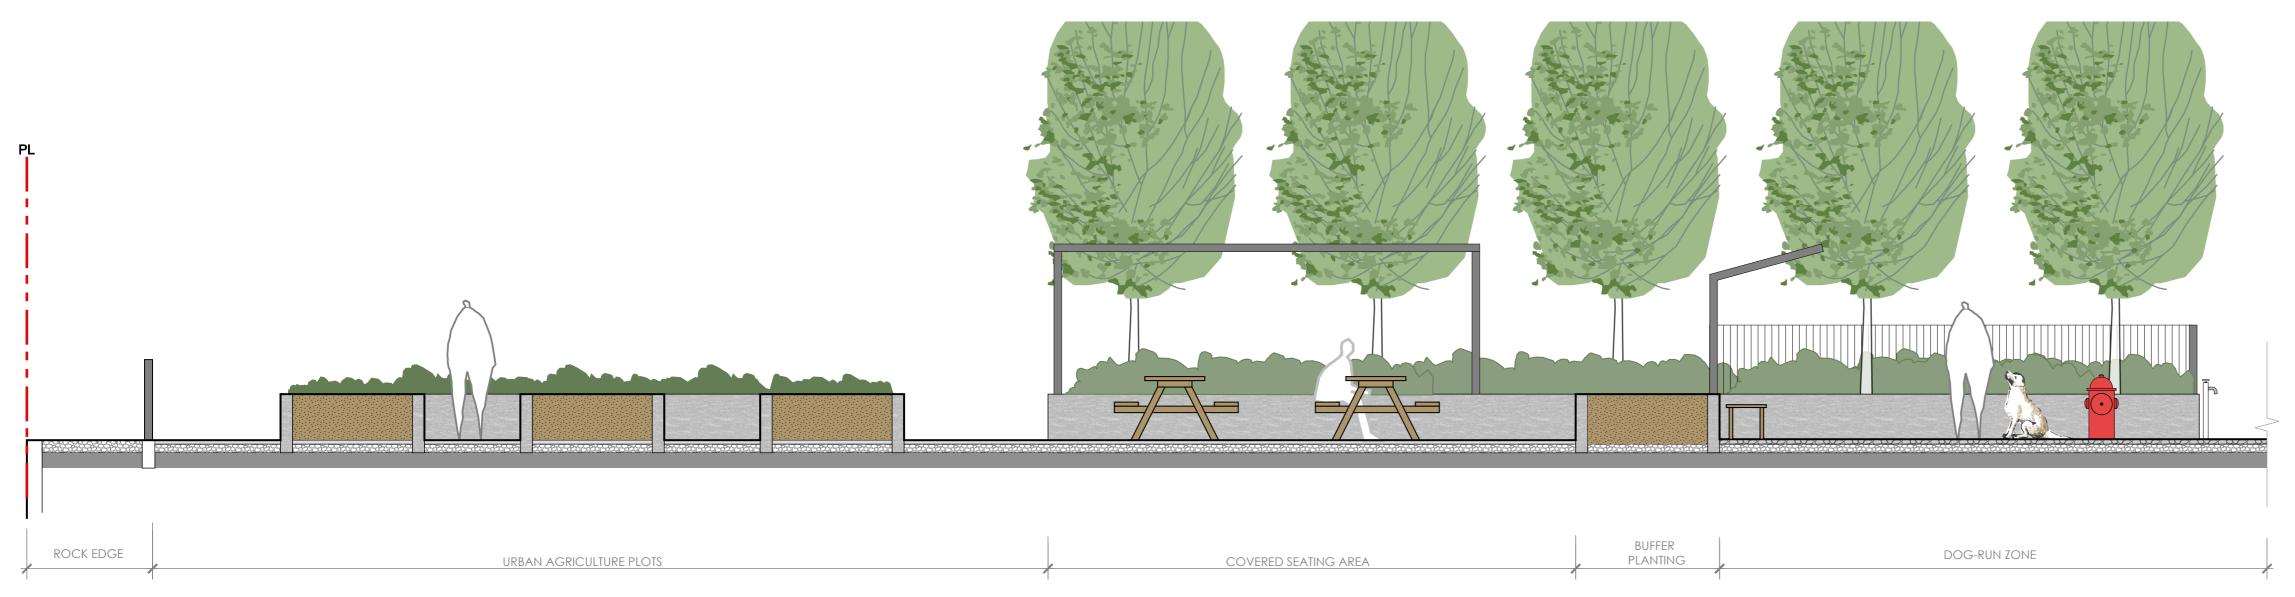

#### **SECTION A:** WEST PL AT BIRCH STREET

SCALE 1/4"=1'-0"

SECTION B: NORTH PL AT BROADWAY STREET - LOBBY ENTRY SCALE 1/4"=1'-0"

SECTION D: LEVEL 4 - NORTH-SOUTH - AMENITY DECK

SCALE 1/4"=1'-0"

SECTION C: NORTH PL AT BROADWAY STREET

SCALE 1/4"=1'-0"

Appendix D: Page 8 of 10

3 JUL 6-21 2 JUN 14-21 1 FEB 1-21 no.: | date: Revisions:

ISSUED FOR RZ/DP ISSUED FOR UDP ISSUED FOR REVIEW | item:

Durante Kreuk Ltd. 102 - 1637 West 5th Avenue Vancouver BC V6J 1N5 t: 604 684 4611 f: 604 684 0577 www.dkl.bc.ca