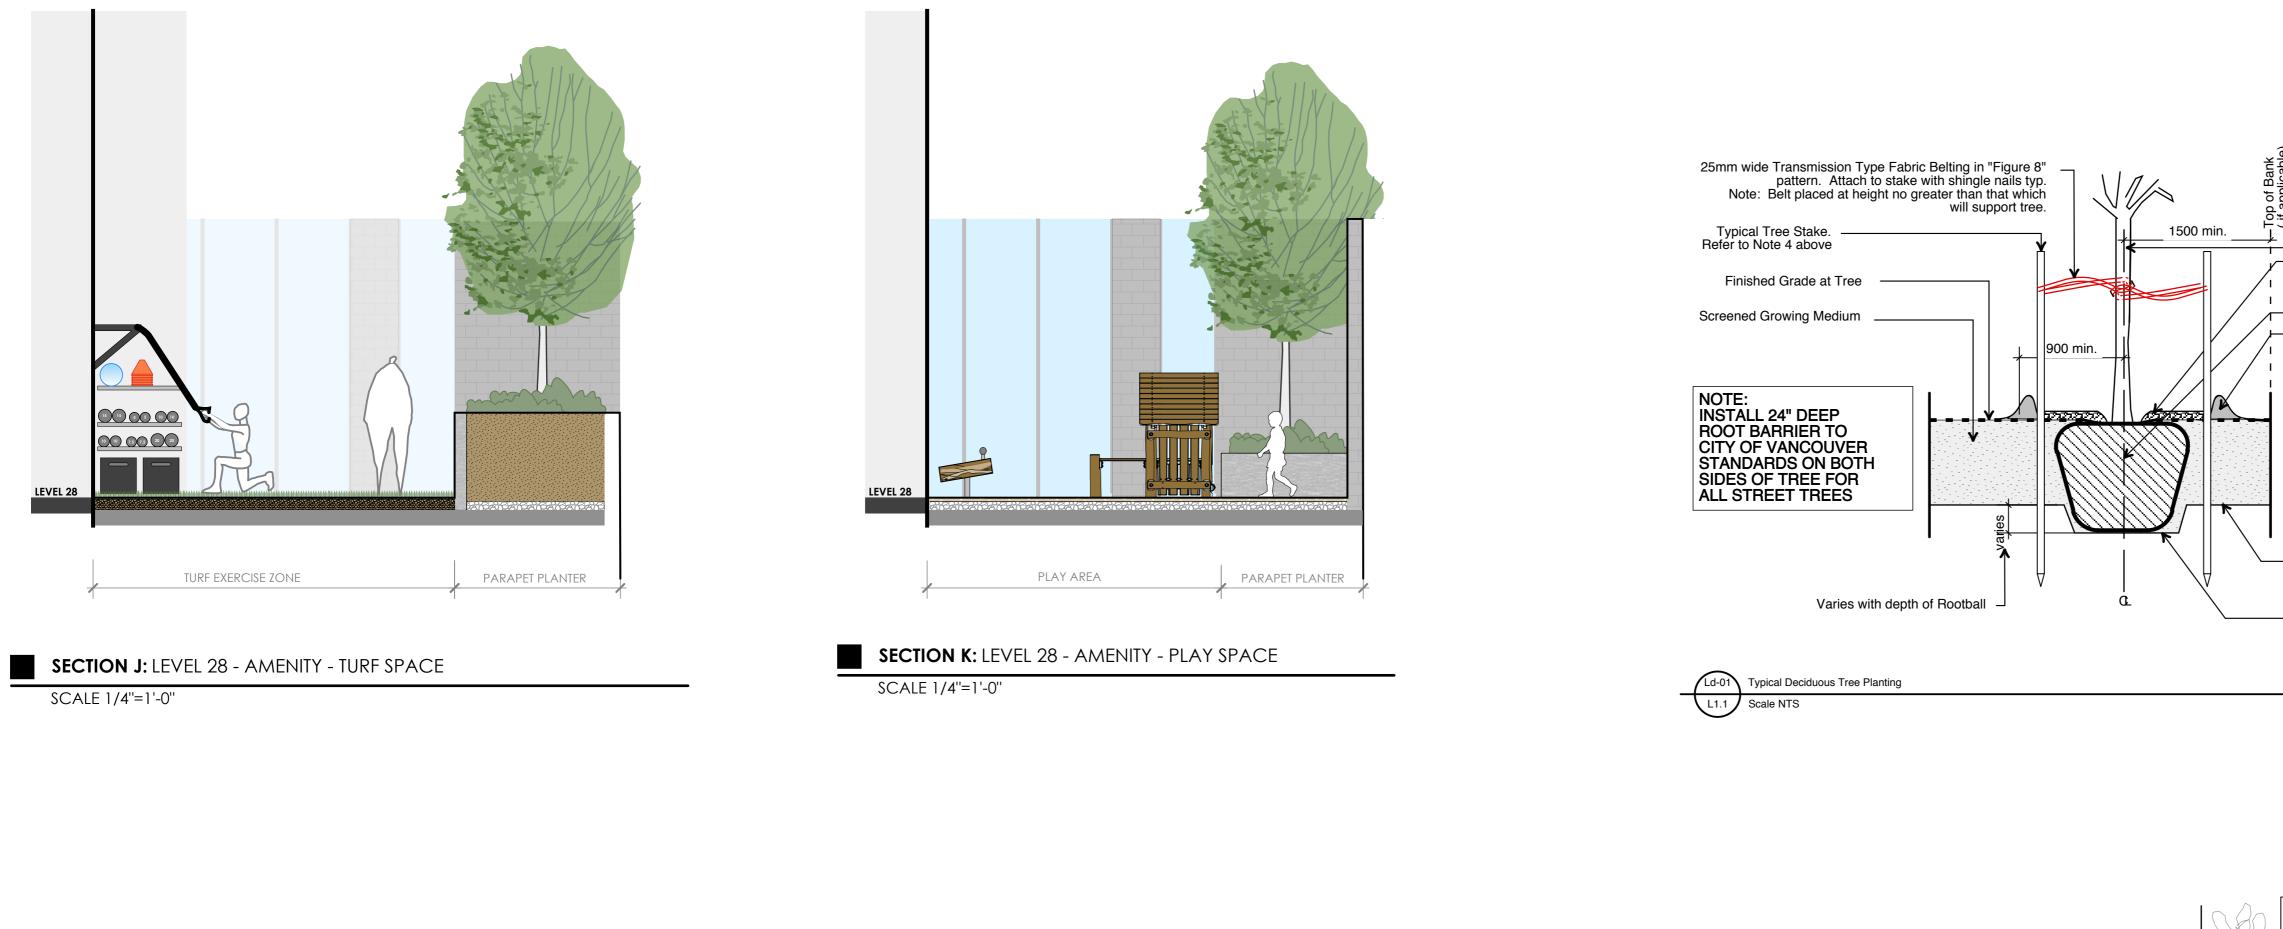

Tree - 50mm Mulch Cover at minimum 150mm from trunk Rootball

150 mm Topsoil Saucer Refer to Specifications

Note: Ensure top of rootball is at or slightly above Finished Grade. Remove top 1/3 of burlap from rootball and twine from base of trunk, ( and/or wire basket "lifting loops" and top row of basket). Remove any soil on top of "original" rootball.

- Scarify tree pit sides and bottom. Do not "compact".

Bottom of pit. Compact subgrade under rootball only to prevent settlement min. 95% S.P.D.

| Depth of<br>Growing<br>Medium<br>Total (mm) | Area<br>(M2 |
|---------------------------------------------|-------------|
| 450                                         | 11.1        |
|                                             |             |

| Growing<br>Medium<br>Total (mm) | Area<br>(M2) | Variation 1<br>Size of<br>Surface Square | Variation 2<br>Size of<br>Surface Circle |
|---------------------------------|--------------|------------------------------------------|------------------------------------------|
| 450                             | 11.11        | 3.3 M x 3.3 M                            | 3.80 M Ø                                 |
| 600                             | 8.33         | 2.9 M x 2.9 M                            | 3.25 M Ø                                 |
| 750                             | 6.67         | 2.6 M x 2.6 M                            | 2.90 M Ø                                 |

General Notes: 1. Do not cut Tree Leader.

2. Protect tree from damage during planting. Ensure rootball protected from Sun, Frost or Dessication. 3. Ensure tree location does not conflict with Underground

Services. "Call before digging". 4. All street trees to be staked with 2 - 100mmØ x 2.5m long. Minimum depth of stake embedment is 1m. Ensure stakes do not penetrate or damage rootball. Ensure all stakes are aligned parallel to sidewalk/road on tree pit centreline.

5. Provide min. 5 cubic meters of growing medium per tree. 6. Refer to Growing Medium Chart below for surface area depth of Growing Medium.

|              | Type III Growing Medium for<br>all planters (Mound as required<br>to 30" depth in area of trees) on<br>filtercloth on<br>4" drain rock on<br>architectural build-up (refer to arch.)                                                                                                                                                                 |
|--------------|------------------------------------------------------------------------------------------------------------------------------------------------------------------------------------------------------------------------------------------------------------------------------------------------------------------------------------------------------|
|              | CIP Concrete planter wall on<br>upstand curb<br>•refer to architectural for wall<br>widths, finishes                                                                                                                                                                                                                                                 |
| HEGHT VARIES | Extend Filtercloth up sides of<br>Planter Walls 3" from top of wall.<br>•Backfill to hold in place<br>Hydrapressed Slab Concrete Unit Pavers of<br>1" min. depth birdseye gravel as required for<br>grading on- voiding as necessary on-<br>filtercloth on- arch buildup on slab.<br>Refer to Drawings & Specifications for Pave<br>Type and Layout. |
| ete Slab     | All Work Below<br>Drainmat/Protection Board<br>to be as specified by Architect<br>and Envelop Consultants                                                                                                                                                                                                                                            |
|              | N                                                                                                                                                                                                                                                                                                                                                    |