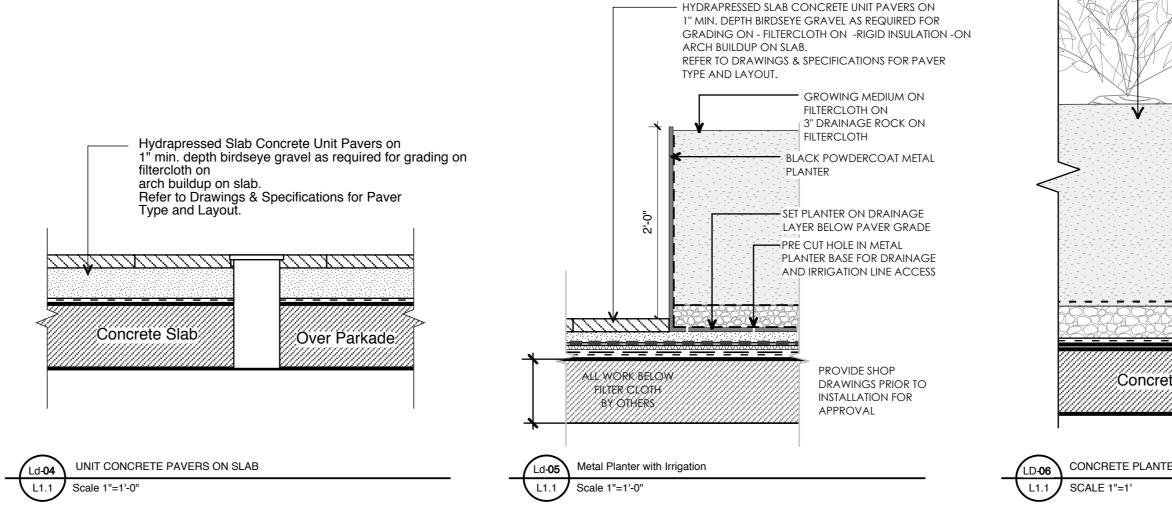

5. Provide min. 5 cubic meters of growing medium per tree. 6. Refer to Growing Medium Chart below for surface area depth of Growing Medium.

|              | Type III Growing Medium for<br>all planters (Mound as required<br>to 30" depth in area of trees) on<br>filtercloth on<br>4" drain rock on<br>architectural build-up (refer to arch.)                                                                                                                                                                 |
|--------------|------------------------------------------------------------------------------------------------------------------------------------------------------------------------------------------------------------------------------------------------------------------------------------------------------------------------------------------------------|
|              | CIP Concrete planter wall on<br>upstand curb<br>•refer to architectural for wall<br>widths, finishes                                                                                                                                                                                                                                                 |
| HEGHT VARIES | Extend Filtercloth up sides of<br>Planter Walls 3" from top of wall.<br>•Backfill to hold in place<br>Hydrapressed Slab Concrete Unit Pavers of<br>1" min. depth birdseye gravel as required for<br>grading on- voiding as necessary on-<br>filtercloth on- arch buildup on slab.<br>Refer to Drawings & Specifications for Pave<br>Type and Layout. |
| ete Slab     | All Work Below<br>Drainmat/Protection Board<br>to be as specified by Architect<br>and Envelop Consultants                                                                                                                                                                                                                                            |
|              | N                                                                                                                                                                                                                                                                                                                                                    |

CONCRETE PLANTER WALL & GROWING MEDIUM OVER SLAB

Drawn by: AG AG Checked by: Date: 15-Oct, 2020 Scale: 1/8" = 1'-0"

Drawing Title:

Project:

2538 Birch Street

VANCOUVER, BC

#### LANDSCAPE SECTIONS

Project No.: 20058

Sheet No.:

L2.2

CONCRETE PLANTER WALL & GROWING MEDIUM OVER SLAB

L1.1 SCALE 1"=1'