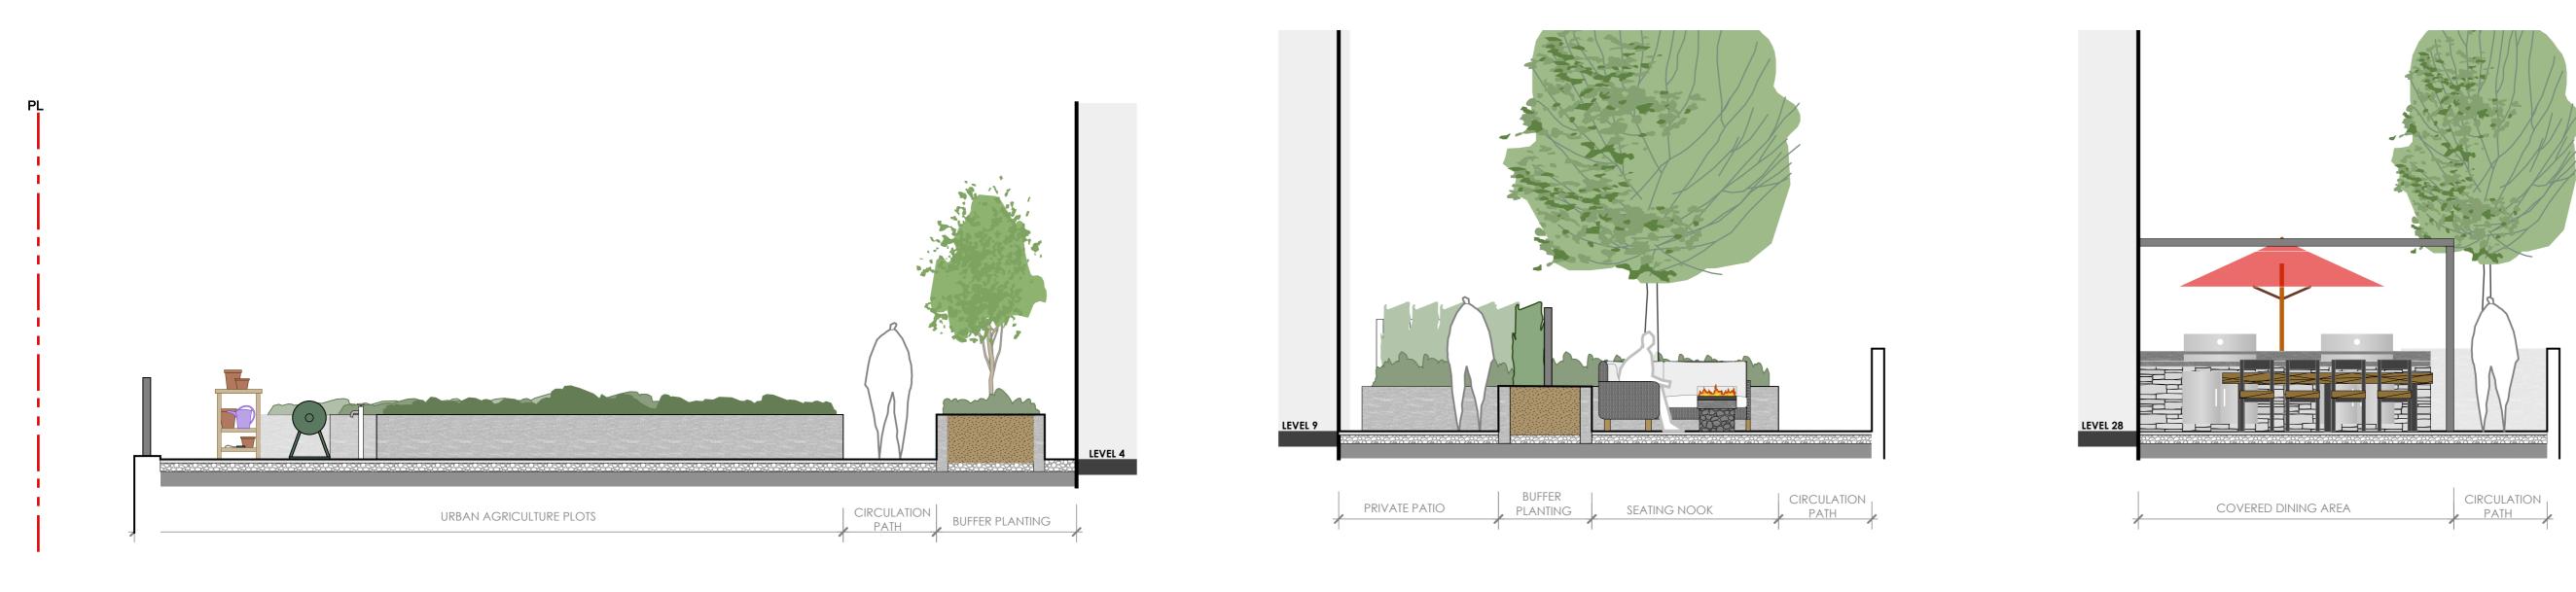

#### **SECTION A:** WEST PL AT BIRCH STREET

SCALE 1/4"=1'-0"

SECTION B: NORTH PL AT BROADWAY STREET - LOBBY ENTRY SCALE 1/4"=1'-0"

SECTION D: LEVEL 4 - NORTH-SOUTH - AMENITY DECK

SCALE 1/4"=1'-0"

SECTION C: NORTH PL AT BROADWAY STREET

SCALE 1/4"=1'-0"

Appendix D: Page 8 of 10

3 JUL 6-21 2 JUN 14-21 1 FEB 1-21 no.: | date: Revisions:

ISSUED FOR RZ/DP ISSUED FOR UDP ISSUED FOR REVIEW | item:

Durante Kreuk Ltd. 102 - 1637 West 5th Avenue Vancouver BC V6J 1N5 t: 604 684 4611 f: 604 684 0577 www.dkl.bc.ca

#### SECTION H: LEVEL 9 - AMENITY

SCALE 1/4"=1'-0"