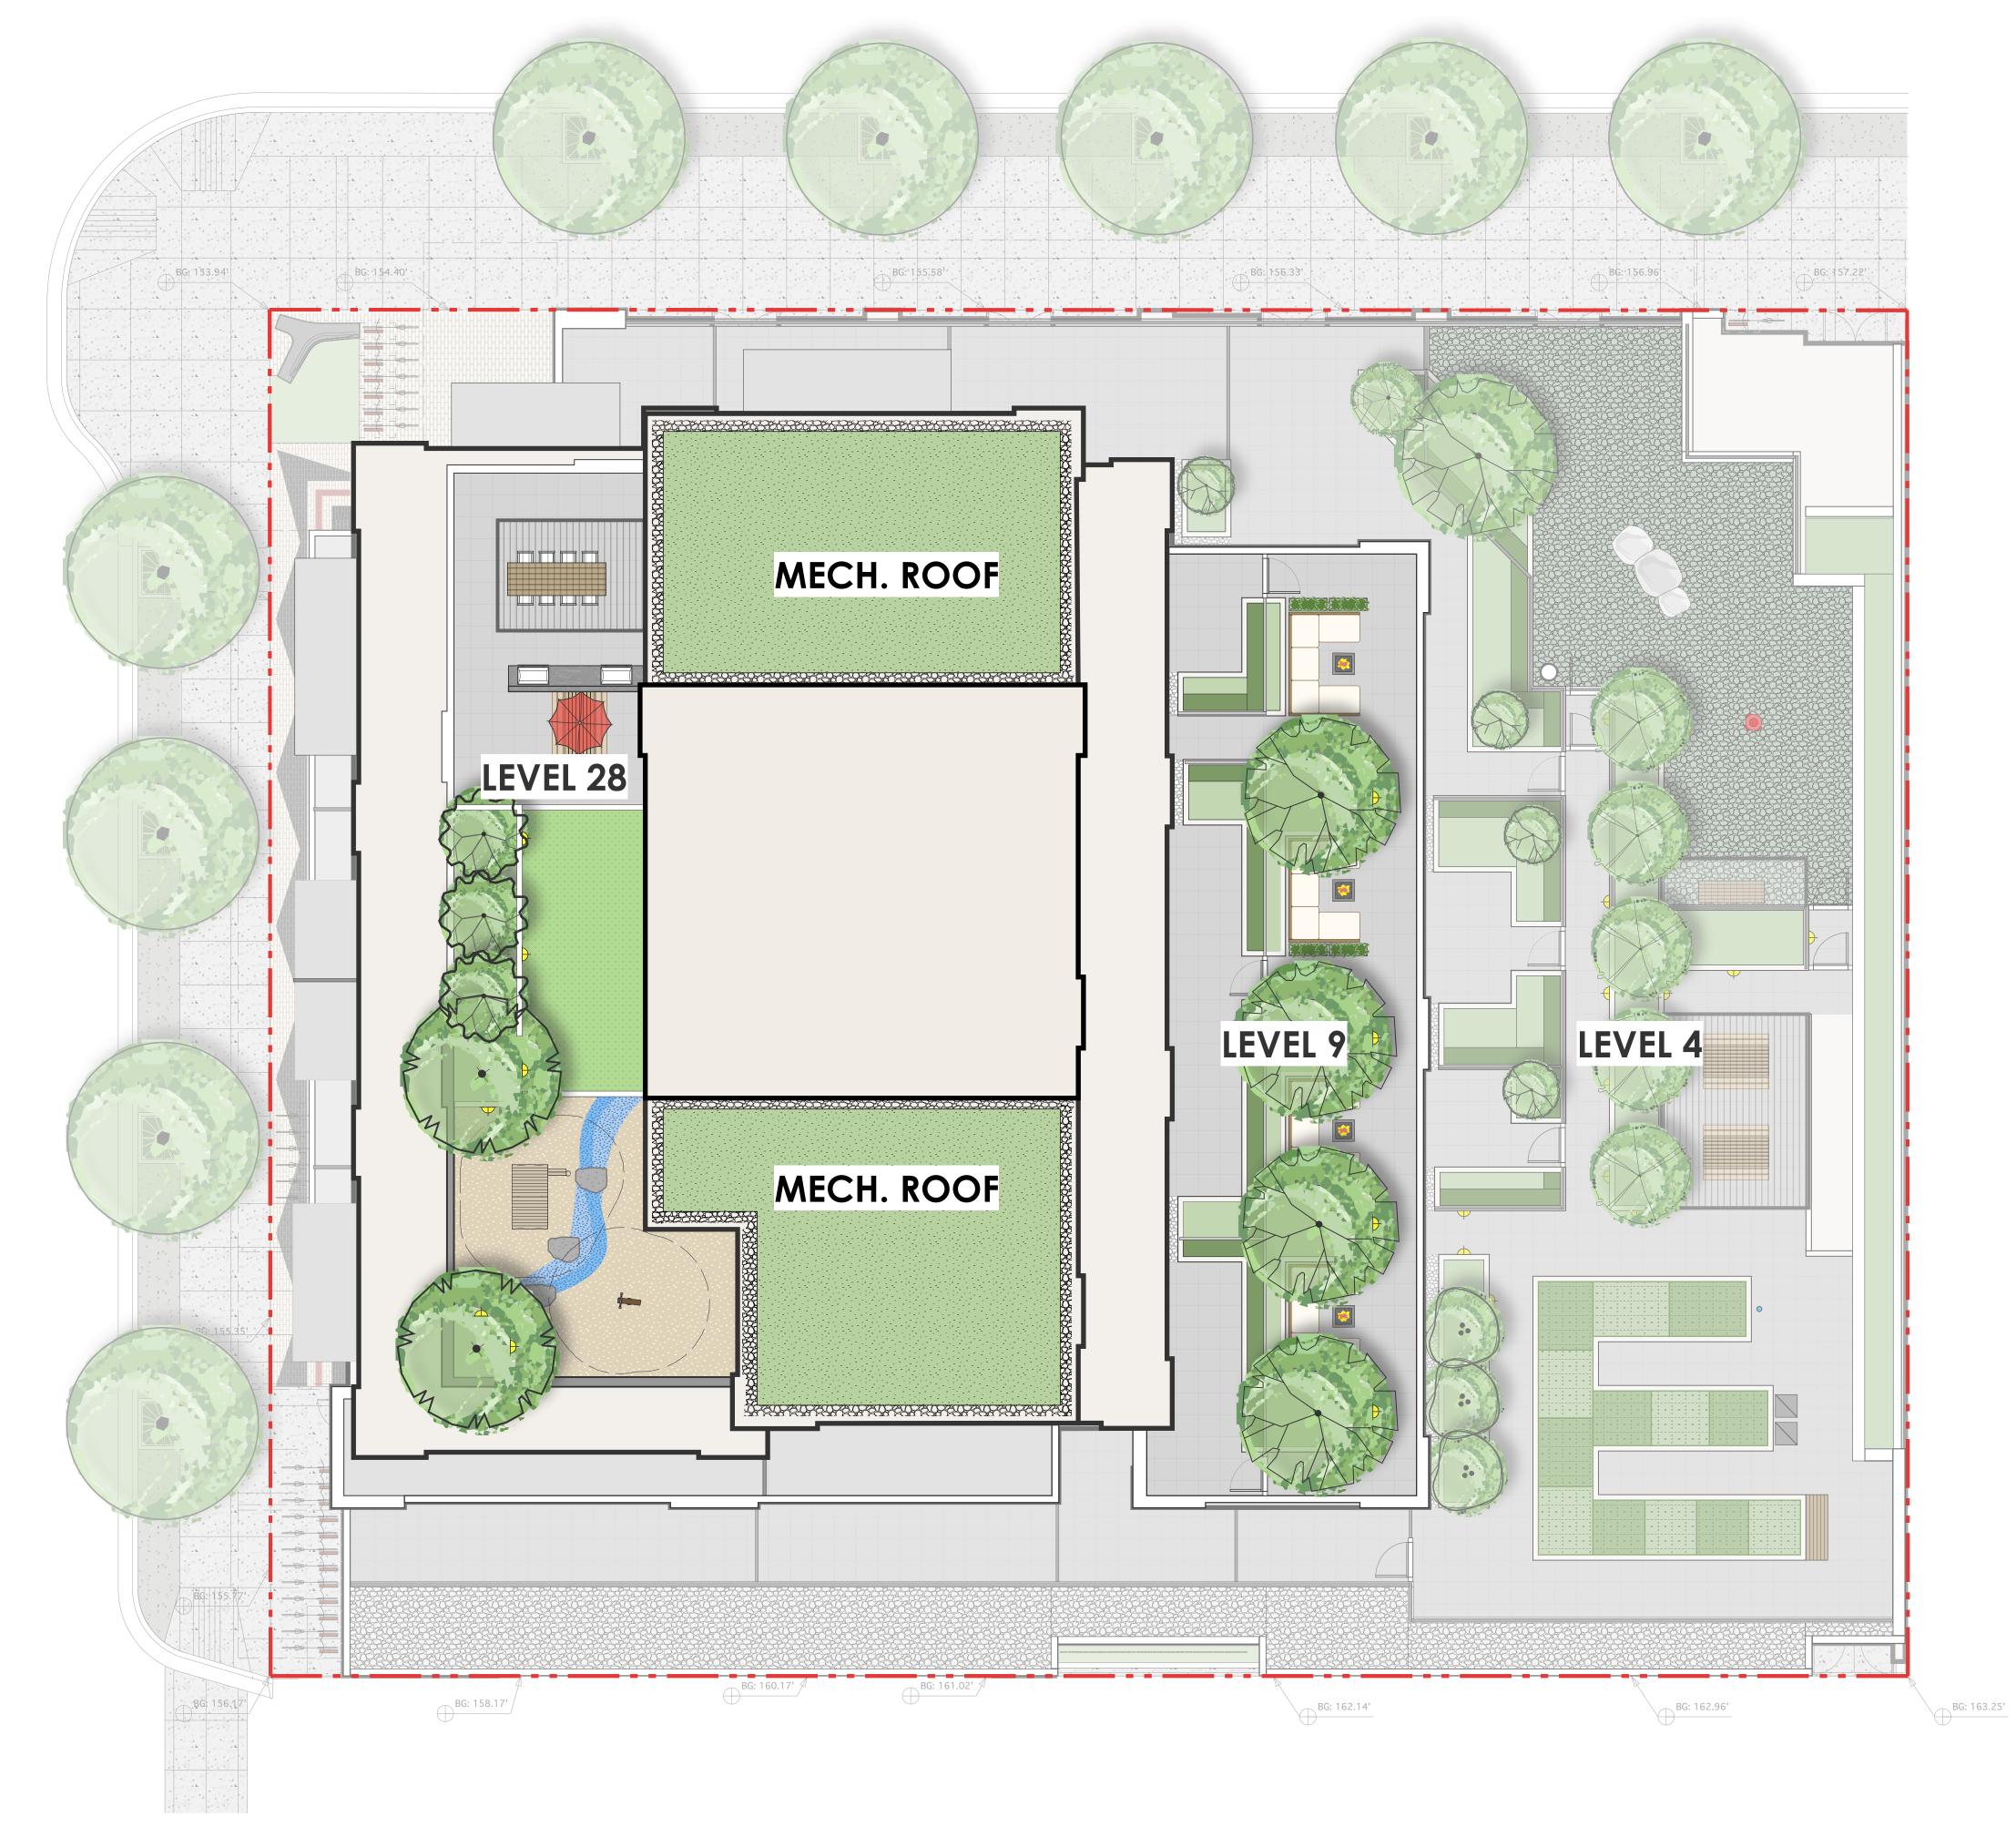

### **DRAWING LIST**

| LO.0                                 | COVERSHEET                                                                                                                                  |
|--------------------------------------|---------------------------------------------------------------------------------------------------------------------------------------------|
| LO.1                                 | SITEPLAN                                                                                                                                    |
| L1.1<br>L1.2<br>L1.3<br>L1.4<br>L1.5 | LEV 1 - LANDSCAPE PLAN<br>LEV 4 - LANDSCAPE PLAN<br>LEV 9 - LANDSCAPE PLAN<br>LEV 28- LANDSCAPE PLAN<br>MECHANICAL ROOF -<br>LANDSCAPE PLAN |
| L2.1                                 | LANDSCAPE SECTIONS                                                                                                                          |
| L2.2                                 | LANDSCAPE SECTIONS                                                                                                                          |
| L2.3                                 | LANDSCAPE DETAILS                                                                                                                           |

#### LEVEL 9: LANDSCAPE PLAN

# L1.4

20058

Sheet No.:

Project No.:

LEVEL 28

| Drawn by:      | AG           |
|----------------|--------------|
| Checked by:    | AG           |
| Date:          | 15-Oct, 2020 |
| Scale:         | 1/8" = 1'-0" |
| Drawing Title: |              |

### **ROOF LANDSCAPE**

Drawing Title:

| Drawn by:   | AG             |
|-------------|----------------|
| Checked by: | AG             |
| Date:       | 15-Oct, 2020   |
| Scale:      | 1/8'' = 1'-0'' |
|             |                |