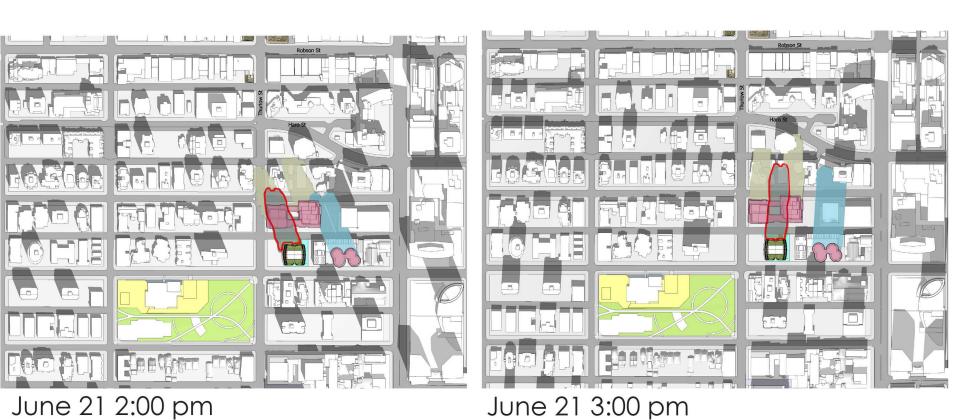

# SUMMER SOLITICE - JUNE 21st

FALL EQUINOX -SEPTEMBER 21st

IOMIE ESS

Sep 21 9:00 am

Sep 21 2:00 pm

Sep 21 10:00 am

Sep 21 3:00 pm

Sep 21 12:00 pm

Project Shadow

Butterfly Building Shadow (Under construction)

Potential Future Tower Shadow

(Bosa proposal-not approved)

| 1075 NELSON STREET                           |
|----------------------------------------------|
| 1059 - 1075 Nelson Streeet<br>Vancouver,B.C. |
| ECT NO:                                      |