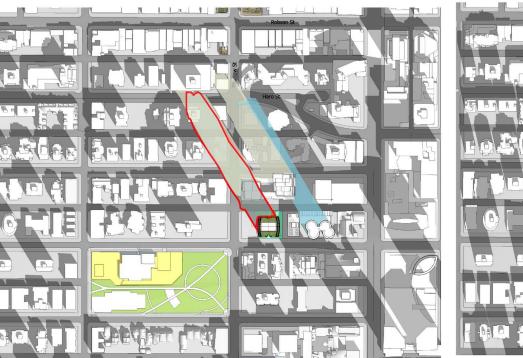

## PARK SHADOW MARCH21st

9:45 AM

Project Shadow

10:15 AM

2021-10-20 2 L16-20 ELEVATOR UPDATE 2021-10-21

tel: +44(0) 1403259405

1059 - 1075 Nelson Streeet Vancouver,B.C.

| PROJECT NO:<br>135386 |                        |
|-----------------------|------------------------|
| DRAWN BY:<br>Author   | CHECKED BY:<br>Checker |
| PROJECT MGR:          | APPROVED BY:           |
| Designer              | Approver               |
| SHEET TITLE           |                        |

SHADOW STUDY- PARK SHADOWS

A0.10b