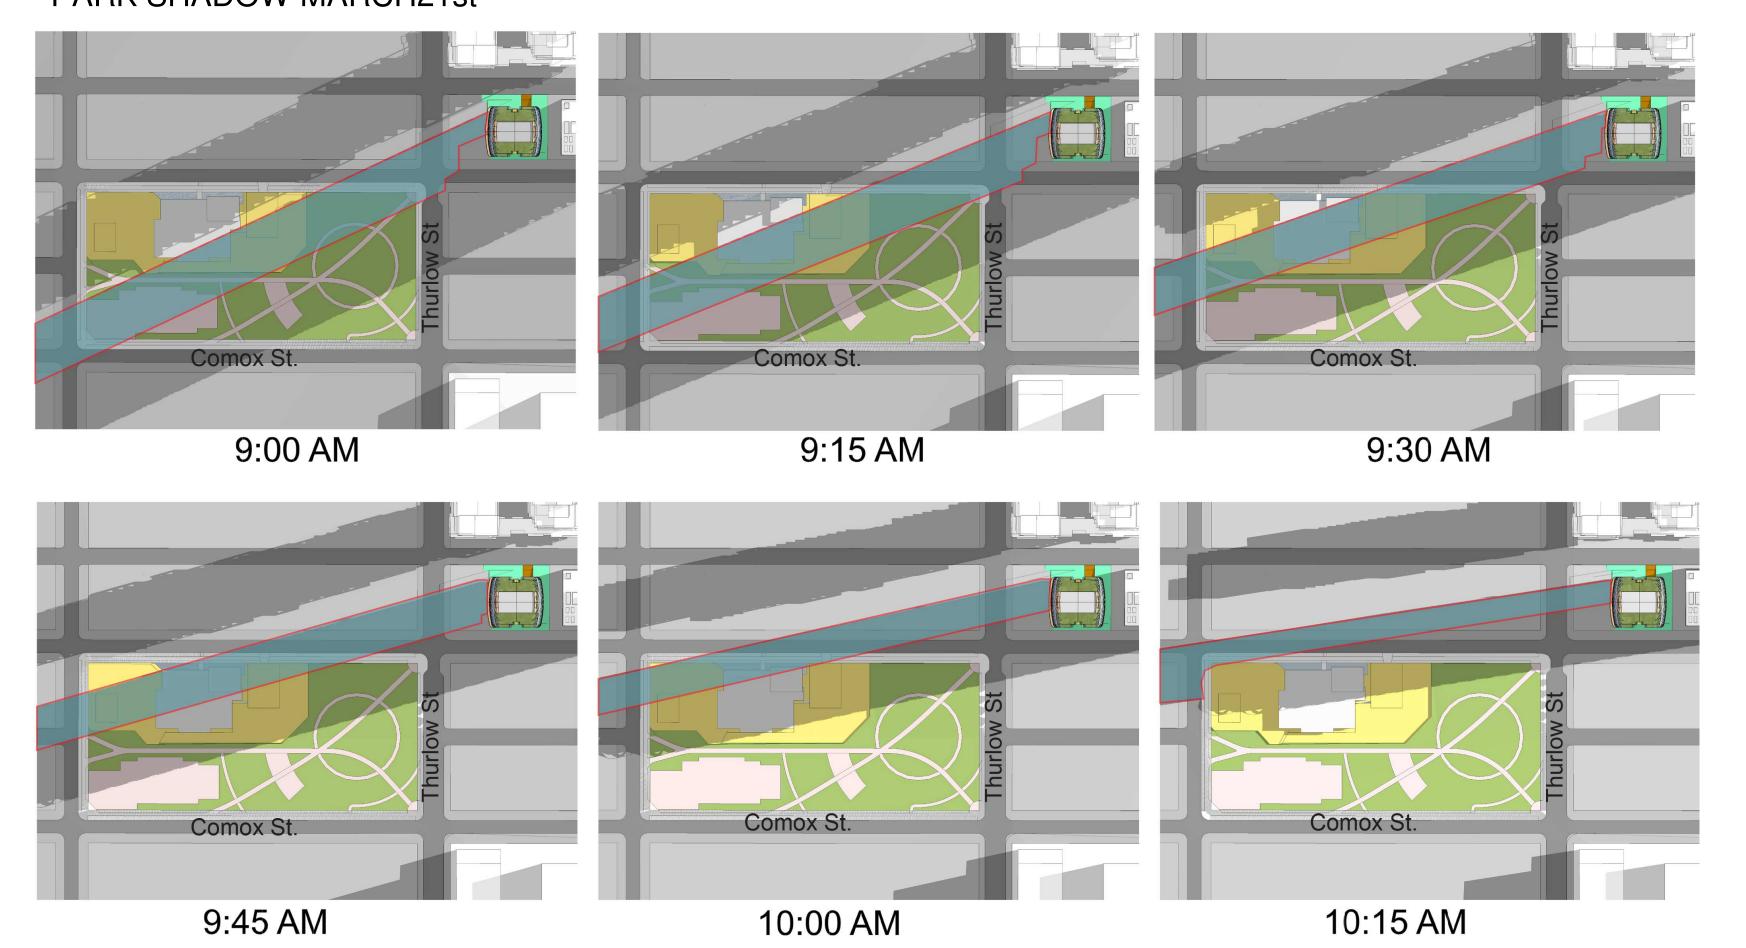

## PARK SHADOW MARCH21st

9:45 AM

Project Shadow

10:15 AM

2021-10-20 2 L16-20 ELEVATOR UPDATE 2021-10-21

tel: +44(0) 1403259405

1059 - 1075 Nelson Streeet Vancouver,B.C.

| PROJECT NO:<br>135386 |                        |
|-----------------------|------------------------|
| DRAWN BY:<br>Author   | CHECKED BY:<br>Checker |
| PROJECT MGR:          | APPROVED BY:           |
| Designer              | Approver               |
| SHEET TITLE           |                        |

SHADOW STUDY- PARK SHADOWS

A0.10b