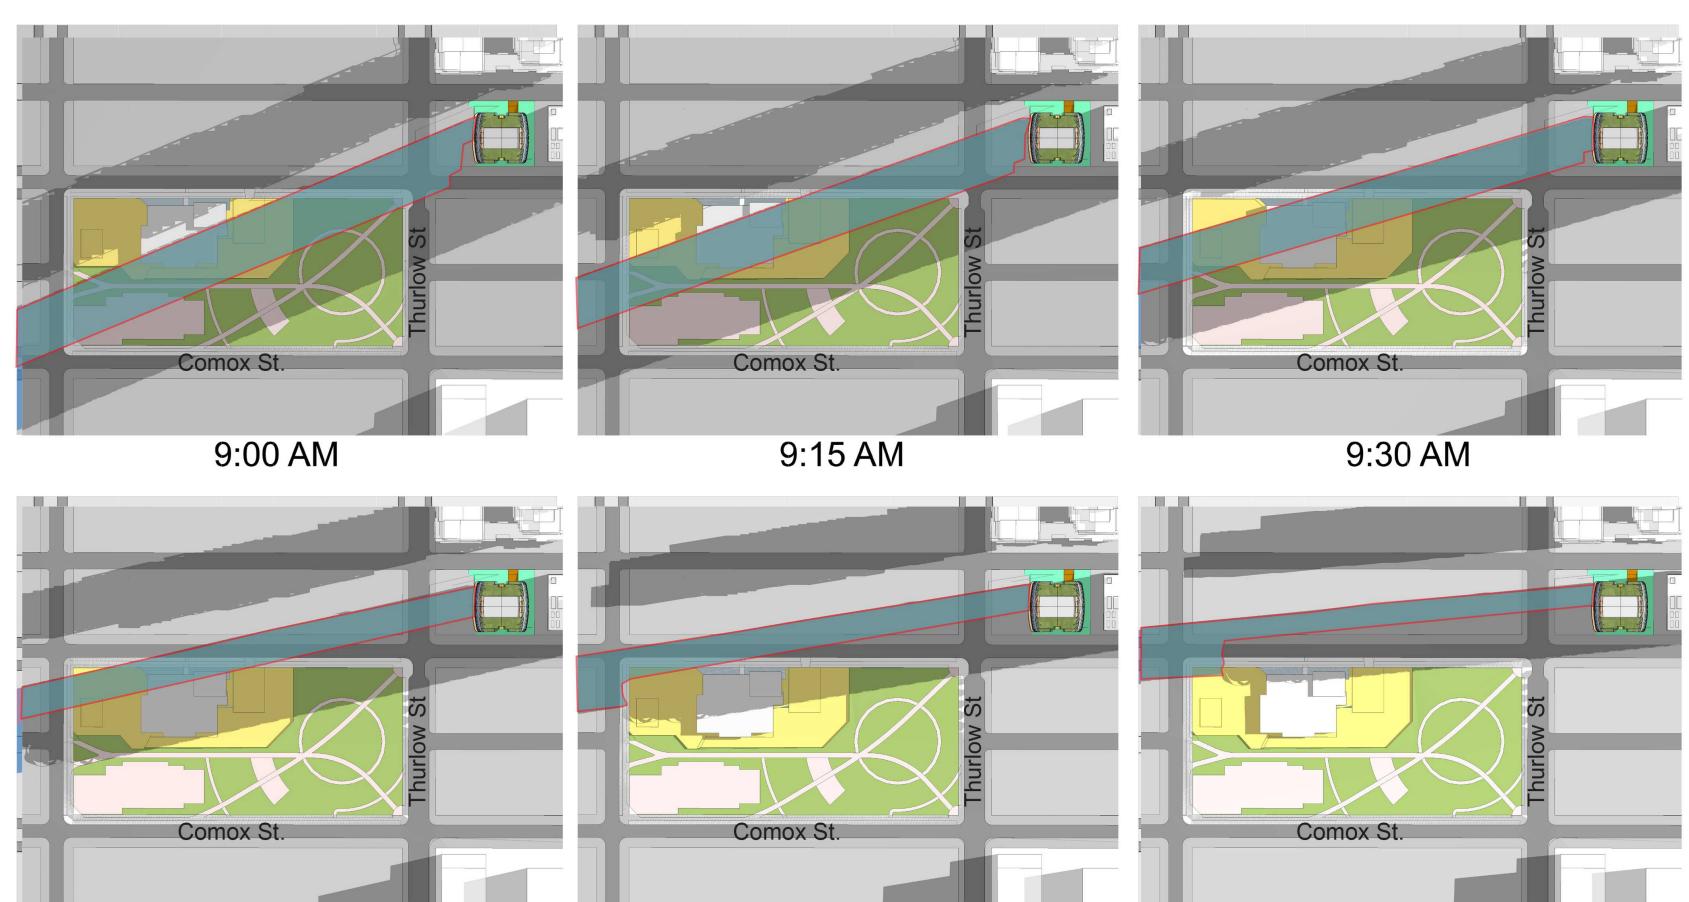

## PARK SHADOW MARCH21st

9:45 AM

Project Shadow

10:15 AM

2021-10-20 2 L16-20 ELEVATOR UPDATE 2021-10-21

tel: +44(0) 1403259405

1059 - 1075 Nelson Streeet Vancouver,B.C.

| PROJECT NO:<br>135386 |                        |
|-----------------------|------------------------|
| DRAWN BY:<br>Author   | CHECKED BY:<br>Checker |
| PROJECT MGR:          | APPROVED BY:           |
| Designer              | Approver               |
| SHEET TITLE           |                        |

SHADOW STUDY- PARK SHADOWS

A0.10b