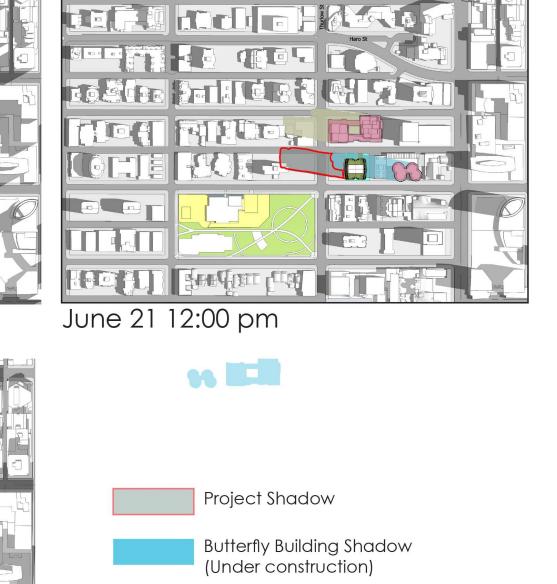

# SUMMER SOLITICE - JUNE 21st

FALL EQUINOX -SEPTEMBER 21st

IOMIE ESS

Sep 21 9:00 am

Sep 21 2:00 pm

Sep 21 10:00 am

Sep 21 3:00 pm

Sep 21 12:00 pm

Project Shadow

Butterfly Building Shadow (Under construction)

Potential Future Tower Shadow

(Bosa proposal-not approved)

| 1075 NELSON STREET                           |
|----------------------------------------------|
| 1059 - 1075 Nelson Streeet<br>Vancouver,B.C. |
| ECT NO:                                      |