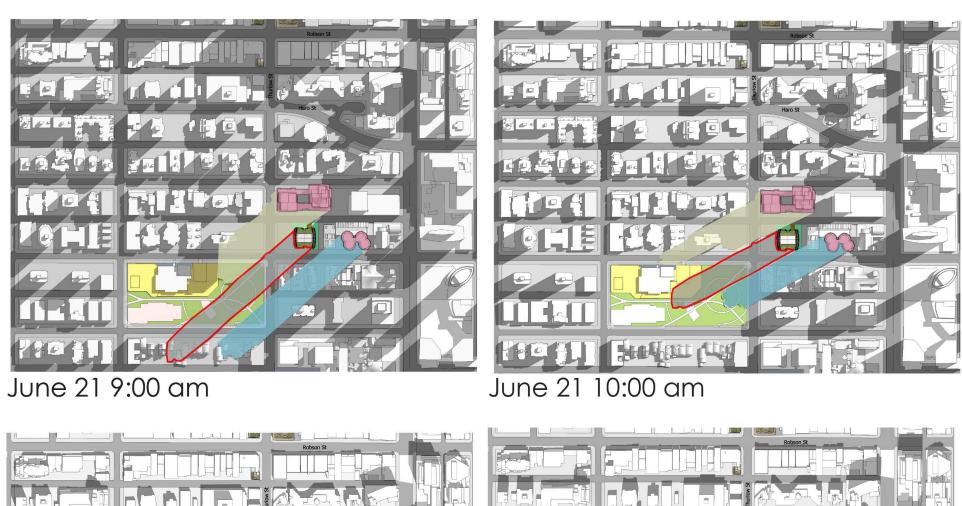

# SUMMER SOLITICE - JUNE 21st

FALL EQUINOX -SEPTEMBER 21st

IOMIE ESS

Sep 21 9:00 am

Sep 21 2:00 pm

Sep 21 10:00 am

Sep 21 3:00 pm

Sep 21 12:00 pm

Project Shadow

Butterfly Building Shadow (Under construction)

Potential Future Tower Shadow

(Bosa proposal-not approved)

| 1075 NELSON STREET                           |
|----------------------------------------------|
| 1059 - 1075 Nelson Streeet<br>Vancouver,B.C. |
| ECT NO:                                      |