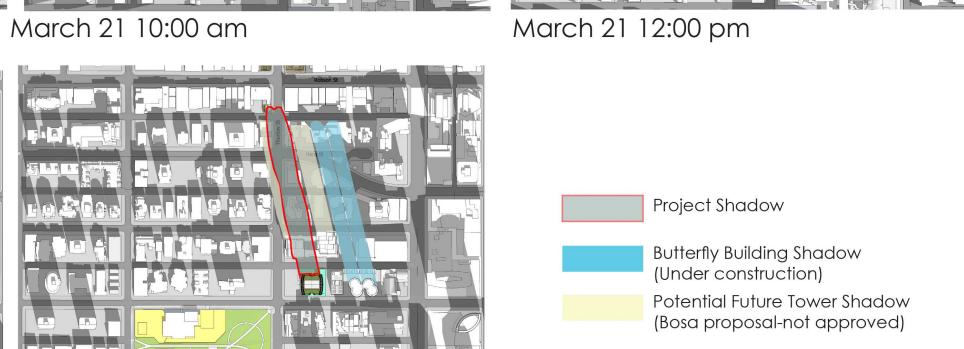

### SPRING EQUINOX - MARCH 21st

March 21 2:00 pm

1020th Period & S. L. T.

March 21 3:00 pm

Project Shadow

Butterfly Building Shadow (Under construction)

Potential Future Tower Shadow

(Bosa proposal-not approved)

| 1075 NELSON STREET                           |
|----------------------------------------------|
| 1059 - 1075 Nelson Streeet<br>Vancouver,B.C. |
| ECT NO:                                      |