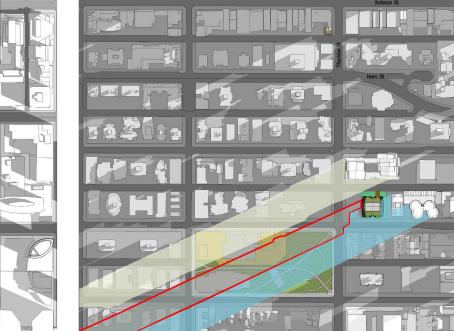

## PARK SHADOW MARCH21st

9:45 AM

Project Shadow

10:15 AM

2021-10-20 2 L16-20 ELEVATOR UPDATE 2021-10-21

tel: +44(0) 1403259405

1059 - 1075 Nelson Streeet Vancouver,B.C.

| PROJECT NO:<br>135386 |                        |
|-----------------------|------------------------|
| DRAWN BY:<br>Author   | CHECKED BY:<br>Checker |
| PROJECT MGR:          | APPROVED BY:           |
| Designer              | Approver               |
| SHEET TITLE           |                        |

SHADOW STUDY- PARK SHADOWS

A0.10b