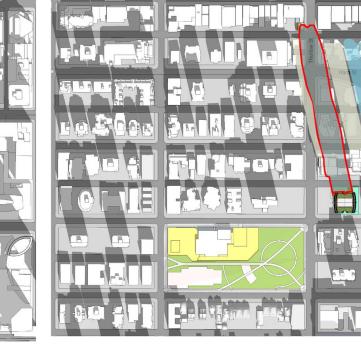

Project Shadow

Butterfly Building Shadow (Under construction)

Potential Future Tower Shadow

(Bosa proposal-not approved)

| 1075 NELSON STREET                           |
|----------------------------------------------|
| 1059 - 1075 Nelson Streeet<br>Vancouver,B.C. |
| ECT NO:                                      |