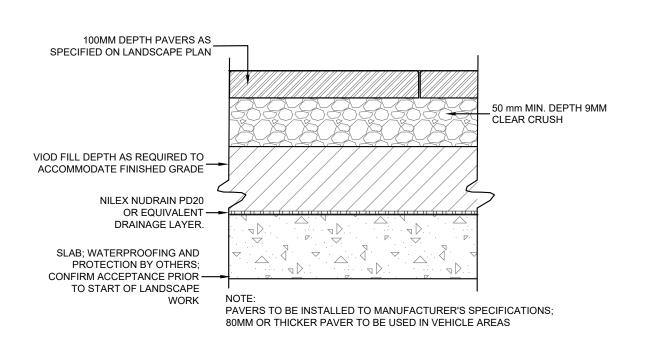

## 1 TYPICAL TREE PLANTING DETAIL

TYPICAL LANDSCAPE ON SLAB

PAVERS ON SLAB

5 HYDRAPRESSED SLAB ON PEDESTALS

Appendix I: Page 16 of 16

© Copyright reserved. This drawing and design is the

©Copyright reserved. This drawing and design is the property of PMG Landscape Architects and may not be reproduced or used for other projects without their permission.