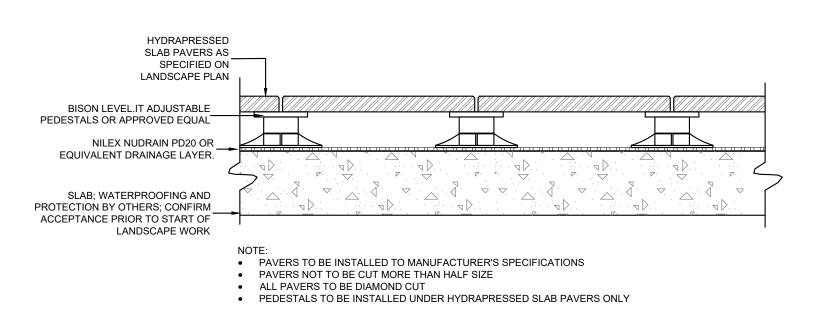

## 1 TYPICAL TREE PLANTING DETAIL

TYPICAL LANDSCAPE ON SLAB

PAVERS ON SLAB

5 HYDRAPRESSED SLAB ON PEDESTALS

Appendix I: Page 16 of 16

© Copyright reserved. This drawing and design is the

©Copyright reserved. This drawing and design is the property of PMG Landscape Architects and may not be reproduced or used for other projects without their permission.