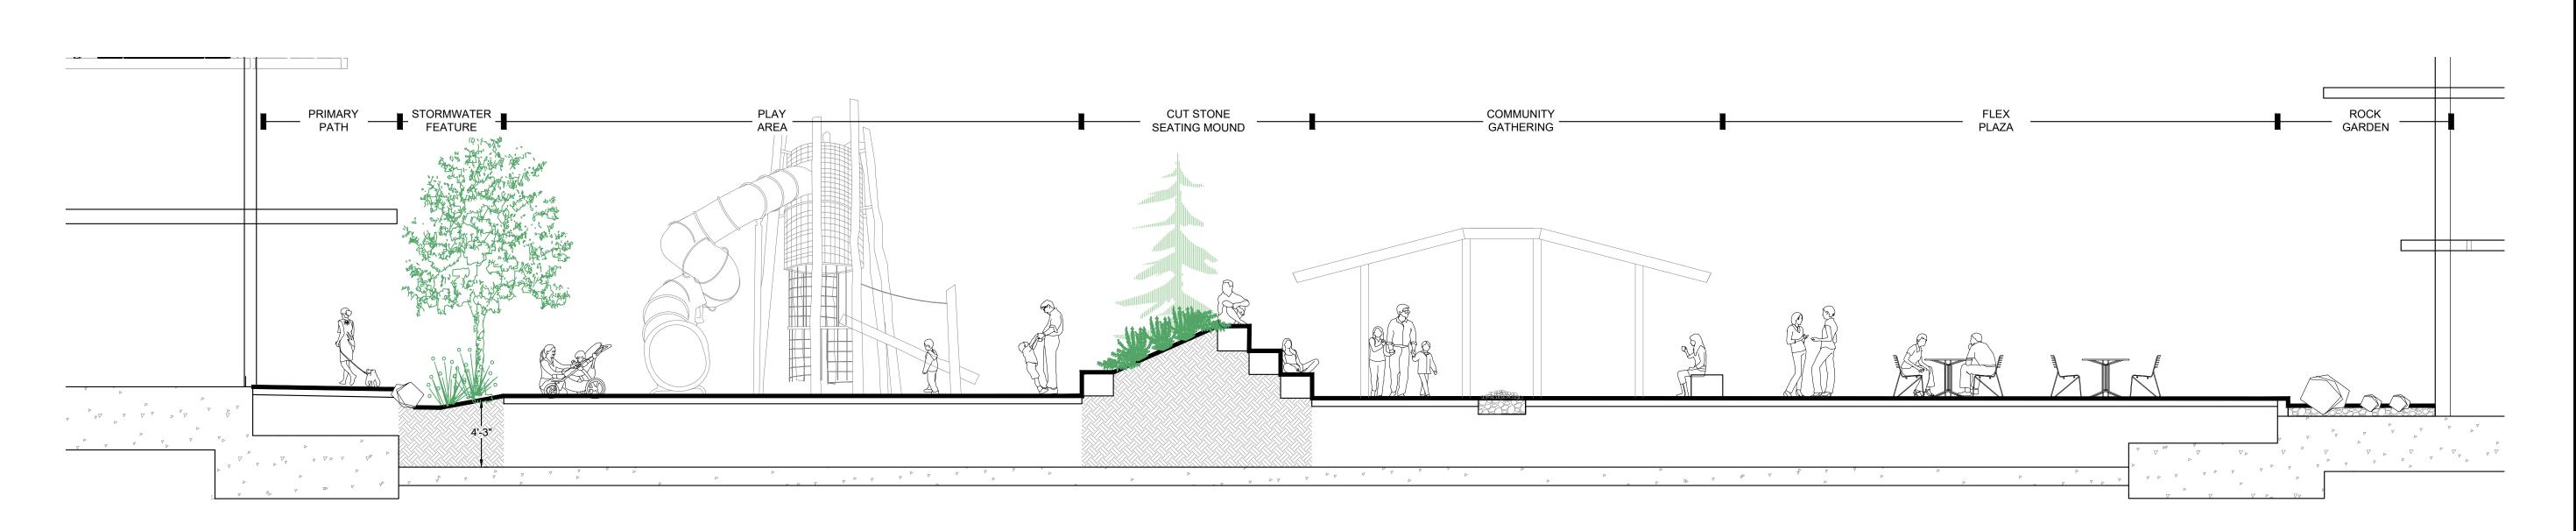

SECTION D

**SECTION C** 

**SECTION E** 

Appendix I: Page 15 of 16

© Copyright reserved. This drawing and design is the property of PMG Landscape Architects and may not be reproduced or used for other projects without their permission.

## LANDSCAPE SECTIONS

| DATE:     | 23.AUG.04    | DRAWING NUMBER: |
|-----------|--------------|-----------------|
| SCALE:    | 1/8" = 1'-0" | 144             |
| DRAWN:    | SA           | L14             |
| DESIGN:   | SA           |                 |
| CHK'D:    | CW           | OF 15           |
|           |              |                 |
| PMG PROJE | CT NUMBER:   | 23-123          |