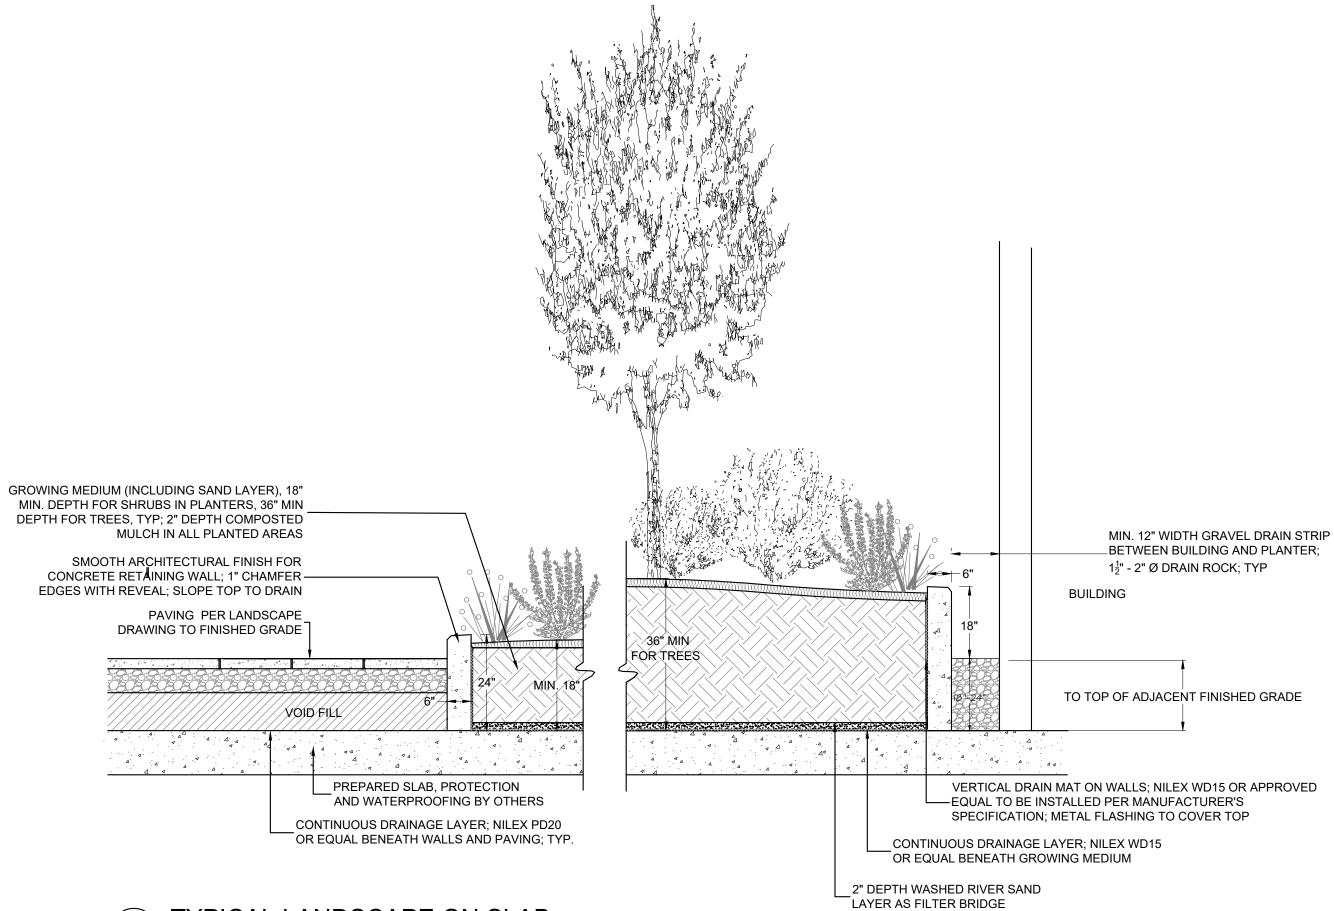

## 1 TYPICAL TREE PLANTING DETAIL

TYPICAL LANDSCAPE ON SLAB

PAVERS ON SLAB

5 HYDRAPRESSED SLAB ON PEDESTALS

Appendix I: Page 16 of 16

© Copyright reserved. This drawing and design is the

©Copyright reserved. This drawing and design is the property of PMG Landscape Architects and may not be reproduced or used for other projects without their permission.