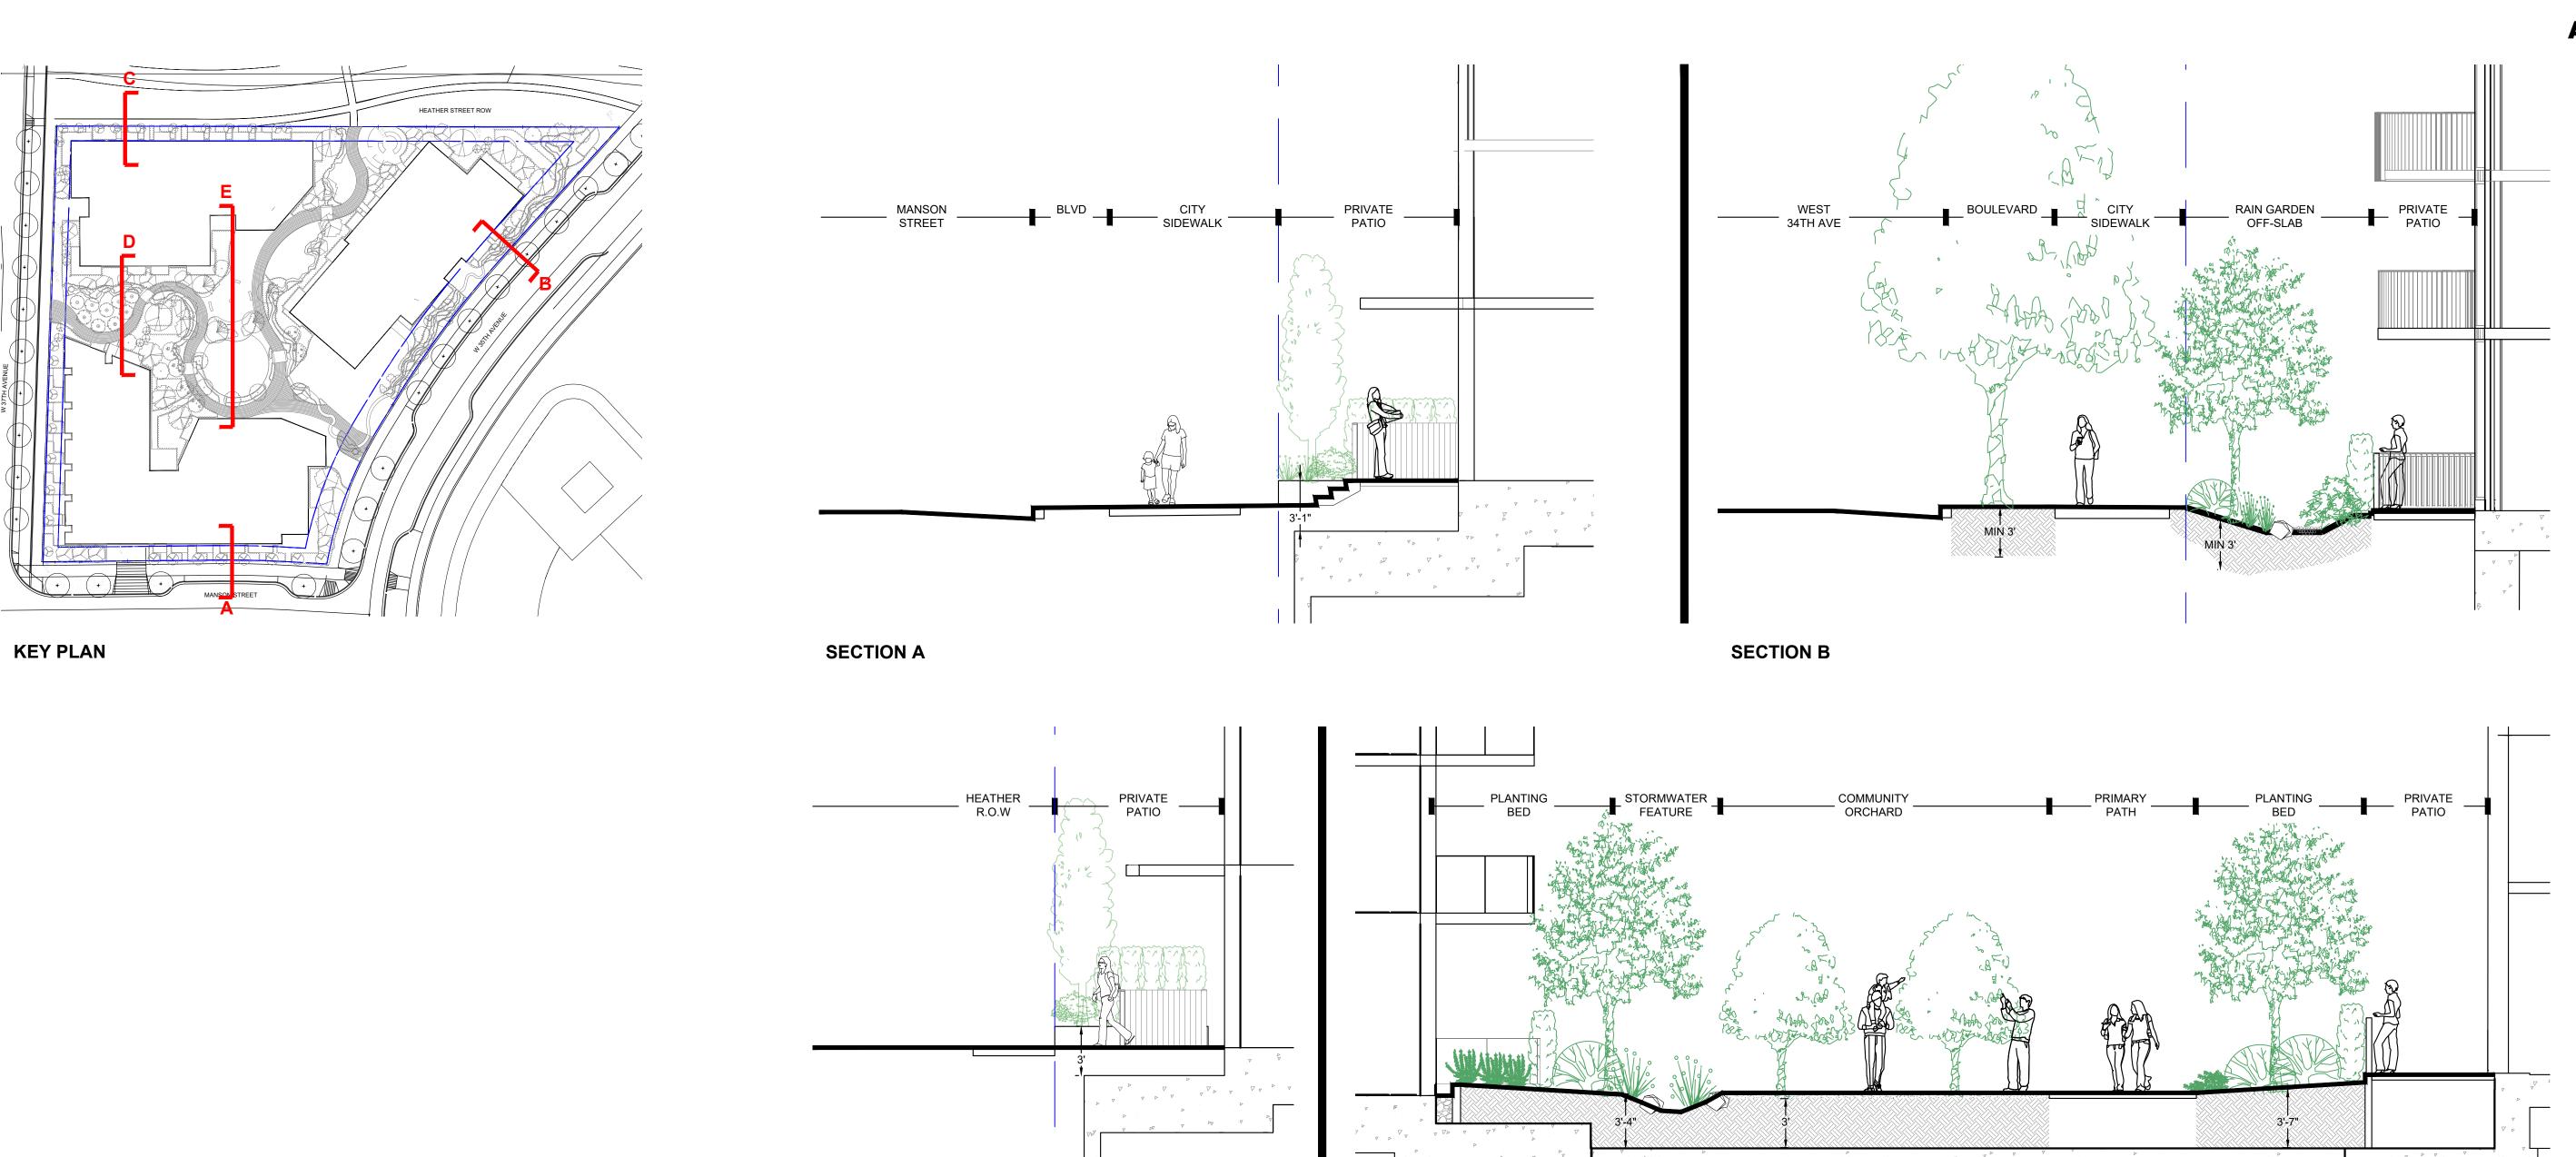

SECTION D

**SECTION C** 

**SECTION E** 

Appendix I: Page 15 of 16

© Copyright reserved. This drawing and design is the property of PMG Landscape Architects and may not be reproduced or used for other projects without their permission.

## LANDSCAPE SECTIONS

| DATE:     | 23.AUG.04    | DRAWING NUMBER: |
|-----------|--------------|-----------------|
| SCALE:    | 1/8" = 1'-0" | 144             |
| DRAWN:    | SA           | L14             |
| DESIGN:   | SA           |                 |
| CHK'D:    | CW           | OF 15           |
|           |              |                 |
| PMG PROJE | CT NUMBER:   | 23-123          |