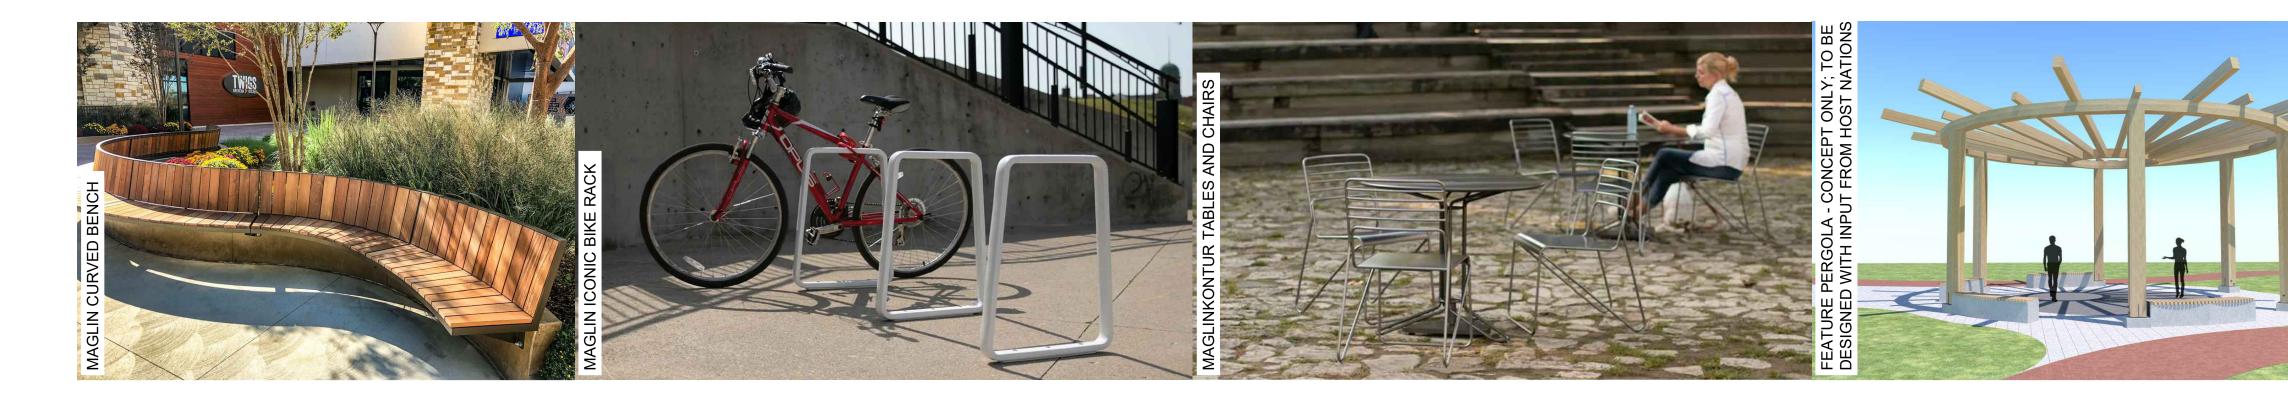

## 1 TYPICAL TREE PLANTING DETAIL

TYPICAL LANDSCAPE ON SLAB

PAVERS ON SLAB

5 HYDRAPRESSED SLAB ON PEDESTALS

Appendix I: Page 16 of 16

© Copyright reserved. This drawing and design is the

©Copyright reserved. This drawing and design is the property of PMG Landscape Architects and may not be reproduced or used for other projects without their permission.

LANDSCAPE DETAILS

| DATE:   | 23.AUG.04    | DRAWING NUMBER: |
|---------|--------------|-----------------|
| SCALE:  | 1/8" = 1'-0" | 145             |
| DRAWN:  | SA           | L15             |
| DESIGN: | SA           |                 |
| CHK'D:  | CW           | OF 15           |
|         |              |                 |