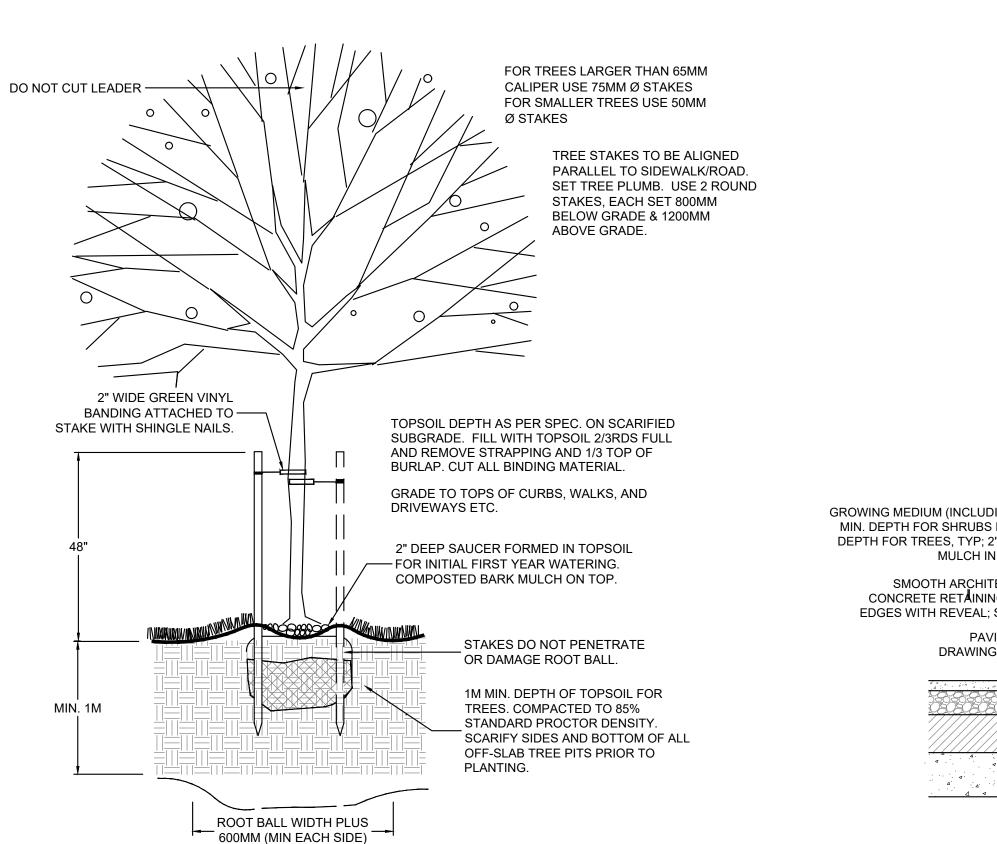

## 1 TYPICAL TREE PLANTING DETAIL

TYPICAL LANDSCAPE ON SLAB

PAVERS ON SLAB

5 HYDRAPRESSED SLAB ON PEDESTALS

Appendix I: Page 16 of 16

© Copyright reserved. This drawing and design is the

©Copyright reserved. This drawing and design is the property of PMG Landscape Architects and may not be reproduced or used for other projects without their permission.

LANDSCAPE DETAILS

| DATE:   | 23.AUG.04    | DRAWING NUMBER: |
|---------|--------------|-----------------|
| SCALE:  | 1/8" = 1'-0" | 145             |
| DRAWN:  | SA           | L15             |
| DESIGN: | SA           |                 |
| CHK'D:  | CW           | OF 15           |
|         |              |                 |