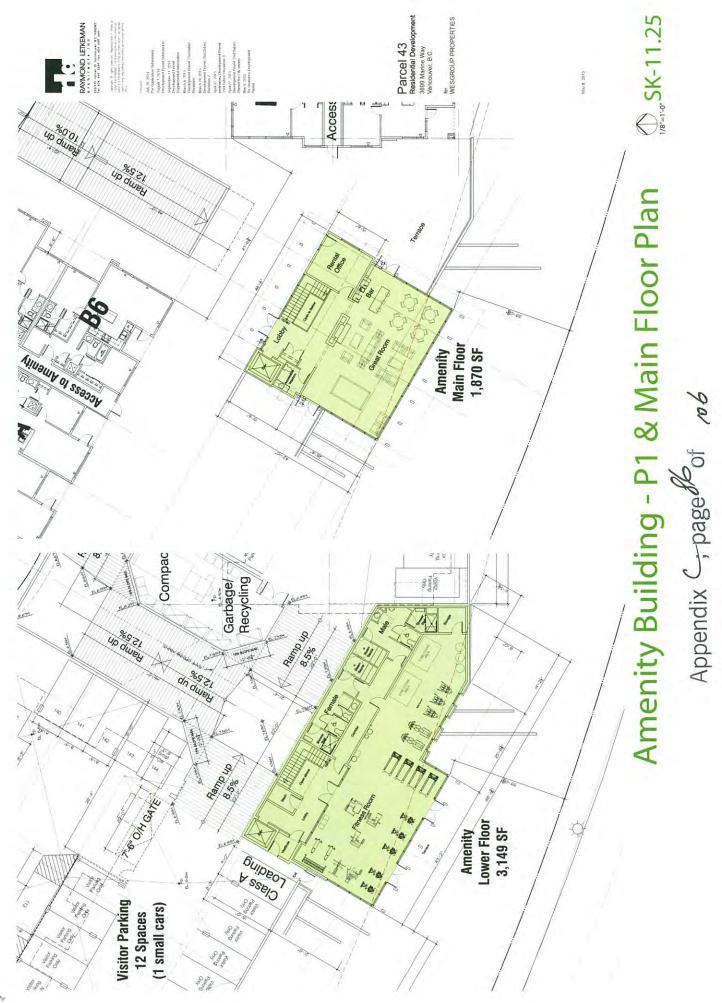

All parking will be provided in two levels of underground parking.

A 5,019 SF amenity facility will be featured as a separate, shared pavilion structure fronting Marine Way.

## AMENITY PAVILION

÷

as a terminus point of this eco corridor extending from the River's edge and will enjoy a streetscape. As it is located at the northern end of the Avalon Park Corridor it will serve The two storey shared amenity pavilion will be located between the two buildings and landscape aspect over the lenth of this portion of the neighbourhood park system. brought torward to Marine Way to provide a prominent pavilion feature to this