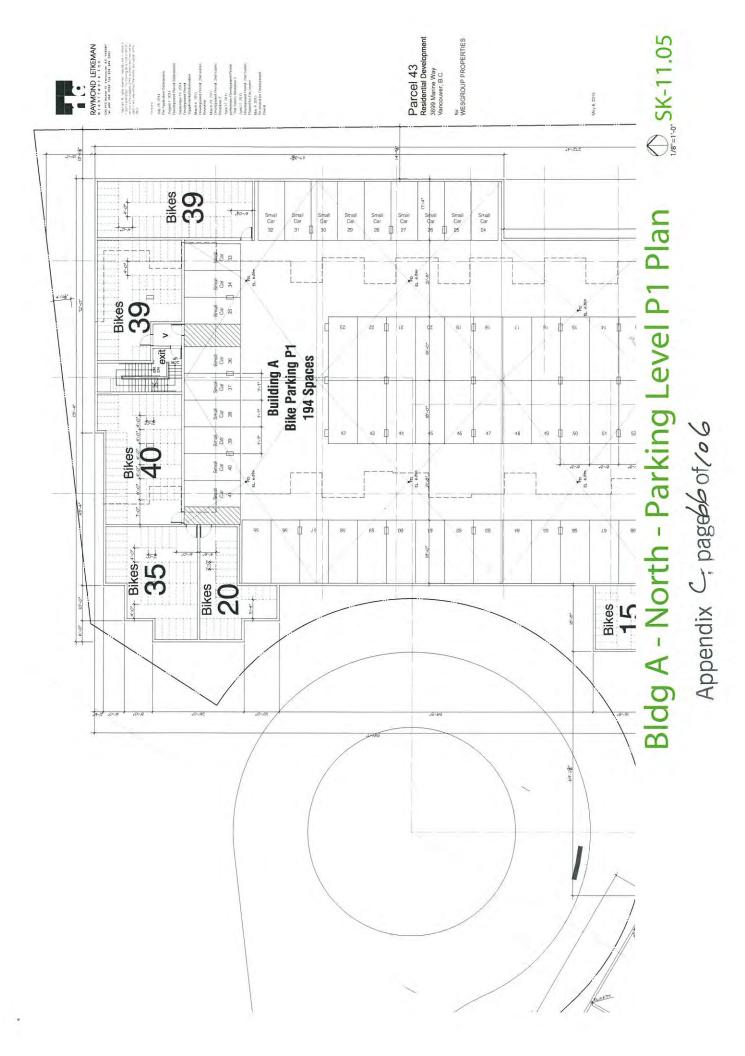

# **Development Summary**

SK - 1.02

May 6, 2015

| VENUES ECONOMIC ADDRESS                         | 1.25 MPACE ATTACK (1.855 A<br>1.05 MPACE ATTACK<br>1.05 MPACE ATTACK<br>1.05 MPACE ATTACK | 4 500 D   | 10 (10)<br>(10 (10) | UNDERCOUND<br>CN 91/07/COUND<br>BCVC1 FRACE |      |     |
|-------------------------------------------------|-------------------------------------------------------------------------------------------|-----------|---------------------|---------------------------------------------|------|-----|
| ALSON NT BECYCLE MACEN<br>VISIOGR BECYCLE MACES | LUS MACTICIDARE CLARK A<br>A.DE SPACES                                                    | 11 AM A   | 2.15                | UNDERCROVIND<br>ON SUBFACTION D             |      |     |
| DIVI REGULARID                                  | 1.27. 4P/A(3.4.74.94)                                                                     |           | 347                 | INCOLUMENTS                                 |      | _ 1 |
| PROPOSED BICYCLE SPACES                         |                                                                                           |           |                     |                                             |      |     |
| NUKOMO V                                        |                                                                                           |           |                     |                                             | (14) |     |
| ATSIDEM FRICACIE SEMIER                         |                                                                                           | CLANS A   |                     | UNDECROCIND                                 | T.   |     |
| VISITOR REVOLUTION                              |                                                                                           | (LASS-9   |                     | CPA 55/10/201                               | -    |     |
|                                                 | TAP RIVER / LANS                                                                          |           |                     | BICYCLE MACES                               |      |     |
| BURDING R                                       |                                                                                           |           |                     |                                             |      |     |
| #190641 INCYOLEMAKES                            |                                                                                           | 61.459.4. |                     | LAURECHOUND                                 | .011 |     |
| VINTOR REPORT SPACES                            |                                                                                           | CLASS 11  |                     | CN 54 BY MC                                 | -    |     |
|                                                 | 0.00 SPACES 11, 11, 10, 10                                                                |           |                     | REVOLUNCE                                   |      |     |
| AT LOCAL TREVELS AND THE                        |                                                                                           | (1.415 A  |                     | LHORECHOUND                                 |      |     |
| VISITION REVITE IMMOR                           |                                                                                           | CASS 0    |                     | CH SURVICE                                  |      |     |
| DIM PROVIDED                                    | TANK STARTS MAN                                                                           |           |                     | NEYGJ VPACIA                                |      |     |