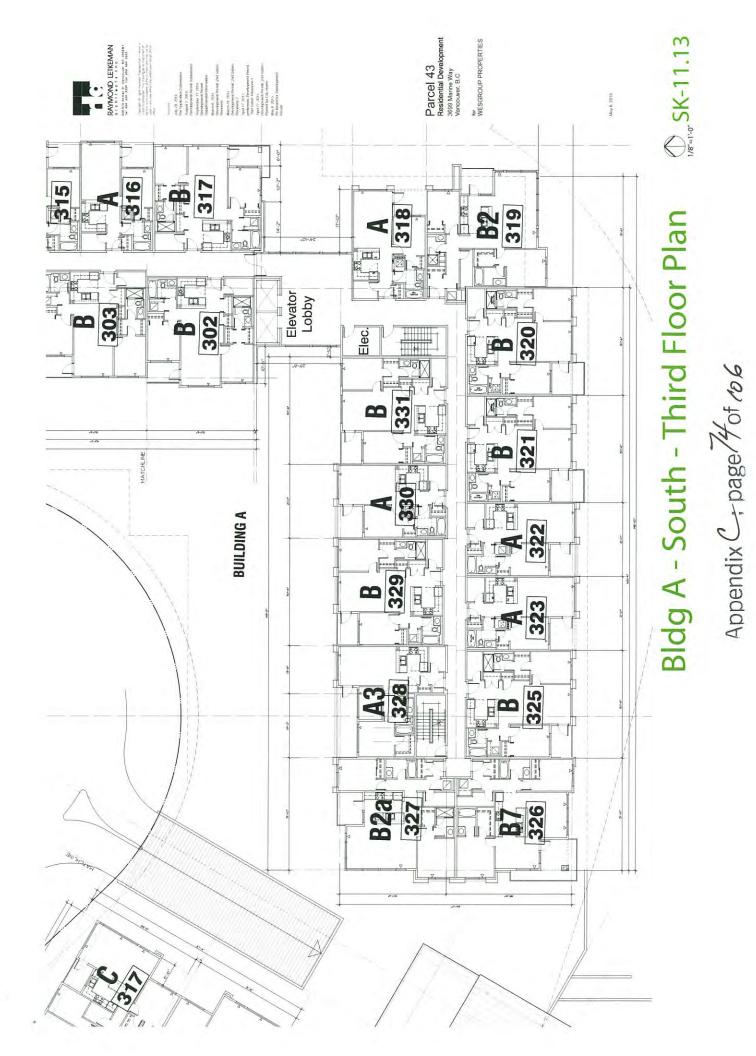

## DEVELOPMENT PROGRAM

The proposed development will include two six storey buildings that will have approximately 280 rental units:

| N   | studio units               | (474 - 582 SF)     |
|-----|----------------------------|--------------------|
| 06  | one bedroom units          | (575 - 719 SF)     |
| 19  | one bedroom plus den units | (606 - 654 SF)     |
| 147 | two bedroom units          | (797 - 1,031 SF)   |
| 12  | three bedroom units        | (1,066 - 1,103 SF) |