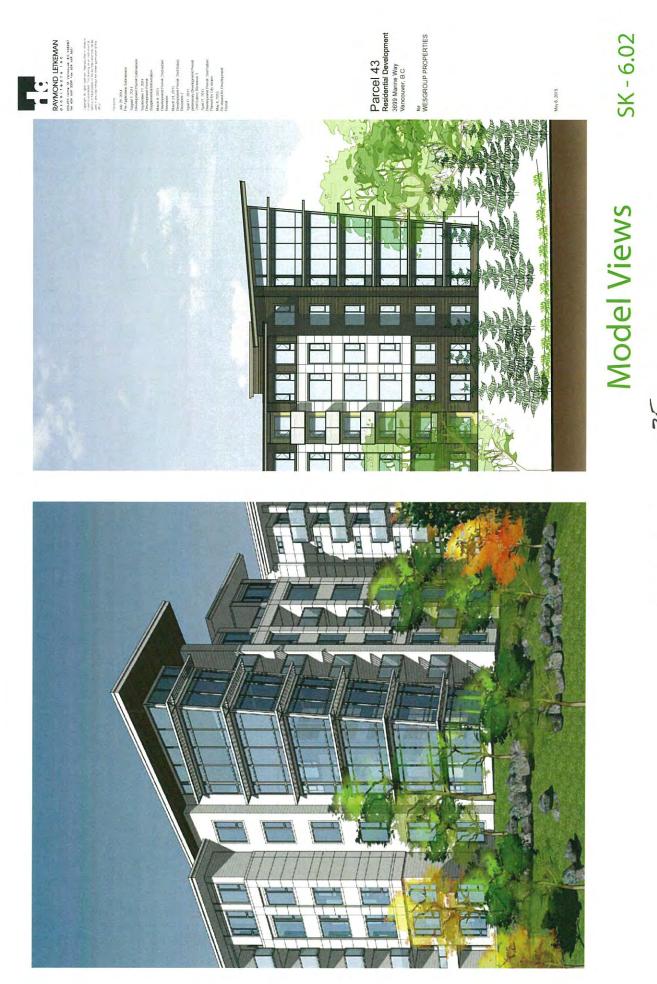

May 6. 2015

SK-0.09

Architectural Design Rationale

3D Model of Amenity Bldg

Appendix G page of 106

fully glazed building corners and feature roof profiles to promote a sense of The proposed contemporary residential building expression clearly articulates the

FORM AND CHARACTER

articulation of the building massing: base, mid and upper floor areas

deep overhangs and recessed balcony forms building transparency at these locations building components to enrich the streetscape:

The selection of the building façade materials further expresses the contemporary West Coast expression. The selected materials and colour palette define and contrast to the simple, disciplined geometry of the building facades. In addition to the entrance and building corner forms, roof profiles and canopies, the projecting bay forms and