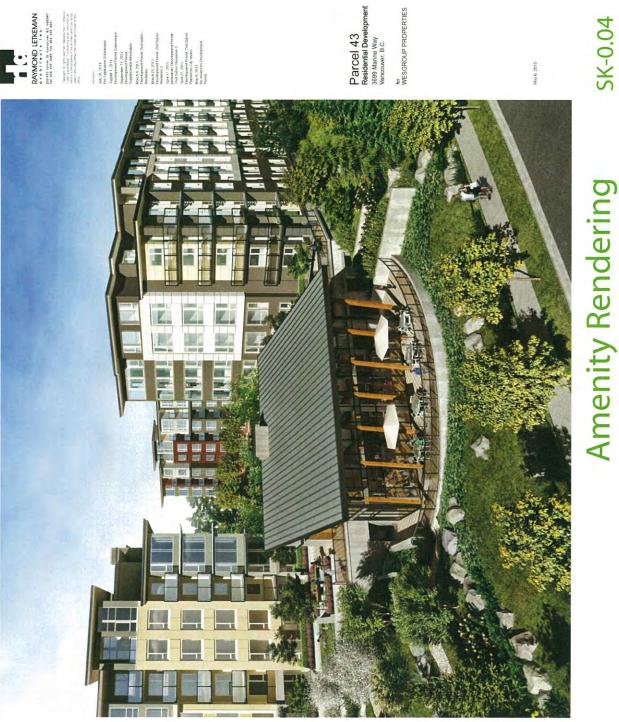

# **Corner View Rendering**

SK-0.02

Boundry Streetscape Rendering Appendix C; page<sup>3</sup> of / oら

SK-0.03

Amenity Rendering

Appendix C; page % of / a6

## AMENITY PAVILION

÷

as a terminus point of this eco corridor extending from the River's edge and will enjoy a streetscape. As it is located at the northern end of the Avalon Park Corridor it will serve The two storey shared amenity pavilion will be located between the two buildings and landscape aspect over the lenth of this portion of the neighbourhood park system. brought torward to Marine Way to provide a prominent pavilion feature to this

fully glazed walls to provide strong indoor/outdoor relationships. The substantial roof soffit will shelter the entrances and glazing while complimenting the adjacent residential The pavilion character will establish a dramatic contemporary building expression with building roof profile features.