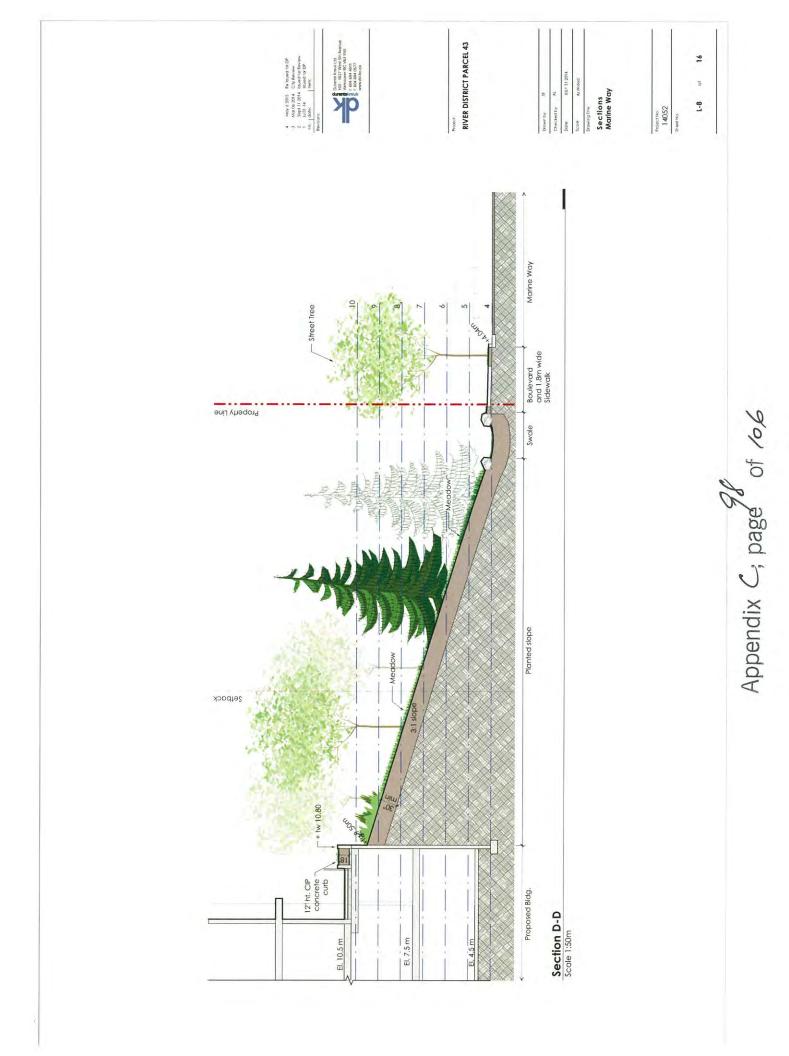

#### THE SITE CONTEXT

The proposed residential buildings will be set up above Marine Drive by approximately 6 meters due to the established grade requirements of the site. This provides the opportunity of producing a significant sloped green landscaped street edge to both Marine Way and Boundary Road, with the buildings being placed behind this buffer.

# GATEWAY TO VANCOUVER

which will be set into the streetscape landscaping and grading of both street frontages. This strategic gateway site to Vancouver will be anchored by a gateway, landscape feature/public art placeholder at the intersection of Marine Way and Boundary Road