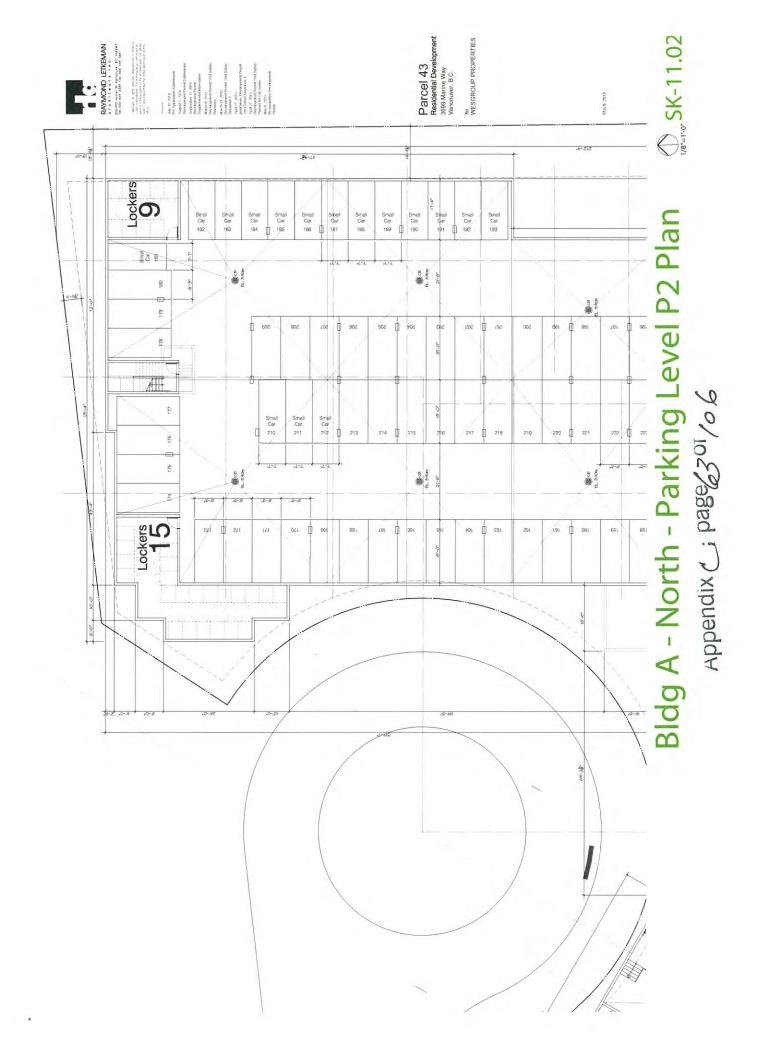

# **Development Summary**

SK - 1.02

May 6, 2015

| VENUES ECONOMIC ADDRESS                         | 1.25 MPACE ATTACK (1.855 A<br>1.05 MPACE ATTACK<br>1.05 MPACE ATTACK<br>1.05 MPACE ATTACK | 4 500 D   | 10 (10)<br>(10 (10) | UNDERCOUND<br>CN 91/07/COUND<br>BCVC1 FRACE |      |     |
|-------------------------------------------------|-------------------------------------------------------------------------------------------|-----------|---------------------|---------------------------------------------|------|-----|
| ALSON NT BECYCLE MACEN<br>VISIOGR BECYCLE MACES | LUS MACTICIDARE CLARK A<br>A.DE SPACES                                                    | 11 AM A   | 2.15                | UNDERCROVIND<br>ON SUBFACTION D             |      |     |
| DIVI REGULARID                                  | 1.27. 4P/A(3.4.74.94)                                                                     |           | 347                 | INCOLUMENTS                                 |      | _ 1 |
| PROPOSED BICYCLE SPACES                         |                                                                                           |           |                     |                                             |      |     |
| NUKOMO V                                        |                                                                                           |           |                     |                                             | (14) |     |
| ATSIDEM FRICACIE SEMIER                         |                                                                                           | CLANS A   |                     | UNDECROCIND                                 | T.   |     |
| VISITOR REVOLUTION                              |                                                                                           | (LASS-9   |                     | CPA 55/10/201                               | -    |     |
|                                                 | TAP RIVER / LANS                                                                          |           |                     | BICYCLE MACES                               |      |     |
| BURDING R                                       |                                                                                           |           |                     |                                             |      |     |
| #190641 INCYOLEMAKES                            |                                                                                           | 61.459.4. |                     | LAURECHOUND                                 | .011 |     |
| VINTOR REPORT SPACES                            |                                                                                           | CLASS 11  |                     | CN 54 BY MC                                 | -    |     |
|                                                 | 0.00 SPACES 11, 11, 10, 10                                                                |           |                     | REVOLUNCE                                   |      |     |
| AT LOCAL TREVELS AND THE                        |                                                                                           | (1.415 A  |                     | LHORECHOUND                                 |      |     |
| VISITION REVITE IMMOR                           |                                                                                           | CASS 0    |                     | CH SURVICE                                  |      |     |
| DIM PROVIDED                                    | TANK STARTS MAN                                                                           |           |                     | NEYGJ VPACIA                                |      |     |