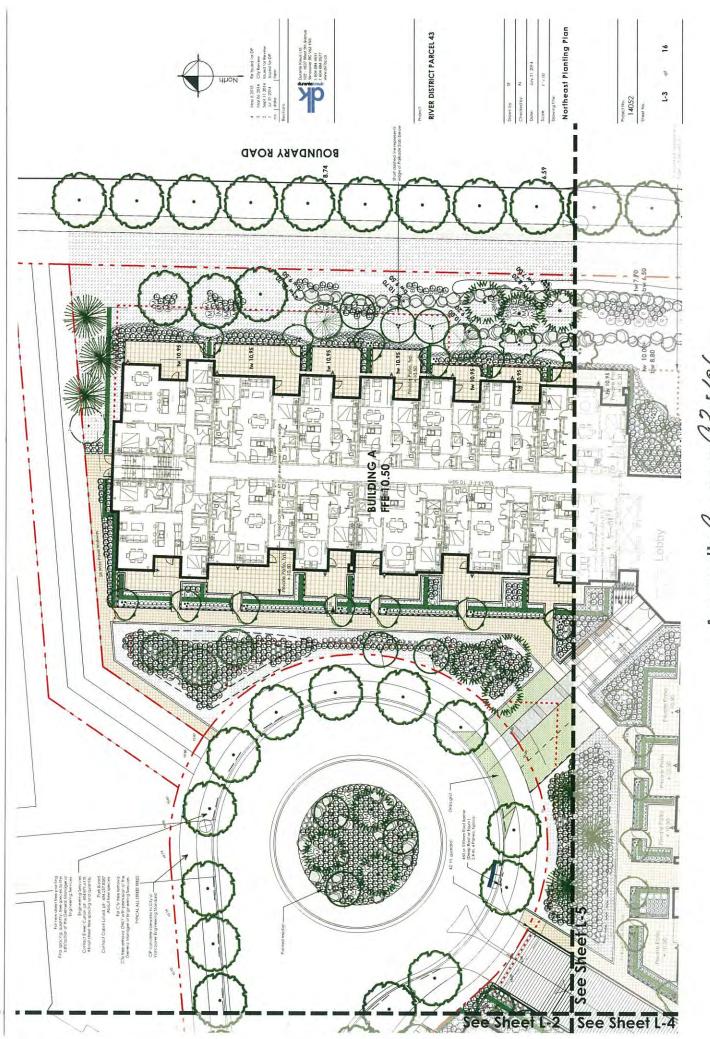

. Van24 Tel 604.009.3539 Fox 504.649 5651



June 21, 12pm PST or June 21, 11pm PDT



Sept 21, 12pm PST or Sept 21, 11pm PDT







Sept 21, 10am PST or Sept 21, 9am DST

May 6, 2015

Parcel 43 Residential Development 3699 Marine Way Vancouver, B.C.







Appendix C; page/ of 106











Appendix C: page690f 106



Appendix C. page 00 106







Appendix C+ page Bof / 6









Annendix C; page//of /of





Appendix C. page / Of 106



10 6















## O SK-12.1 Bay and Fire Truck Access Plan Here I Loading

FIRE TRUCK ACCESS

May 6 2015

Parcel 43 Residential Development 3699 Marine Way Vancouver, B.C. MESGROUP PROPERTIES

LOADING BAY TRUCK ACCESS OPTION 1: REVERSE-IN

¢

RAYMOND LETKEMAN 200 910 Homer SP Voncepter RC V683W

00

0000

88

0

Mar North

6 07









¥.









Appendix C. page Xof / e 6





















Appendix C = page/03of 106