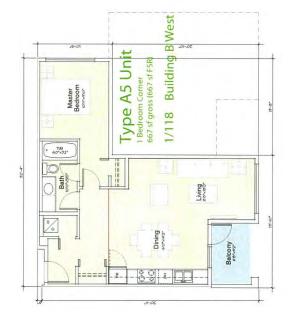

## DEVELOPMENT PROGRAM

The proposed development will include two six storey buildings that will have approximately 280 rental units:

| N   | studio units               | (474 - 582 SF)     |
|-----|----------------------------|--------------------|
| 06  | one bedroom units          | (575 - 719 SF)     |
| 19  | one bedroom plus den units | (606 - 654 SF)     |
| 147 | two bedroom units          | (797 - 1,031 SF)   |
| 12  | three bedroom units        | (1,066 - 1,103 SF) |