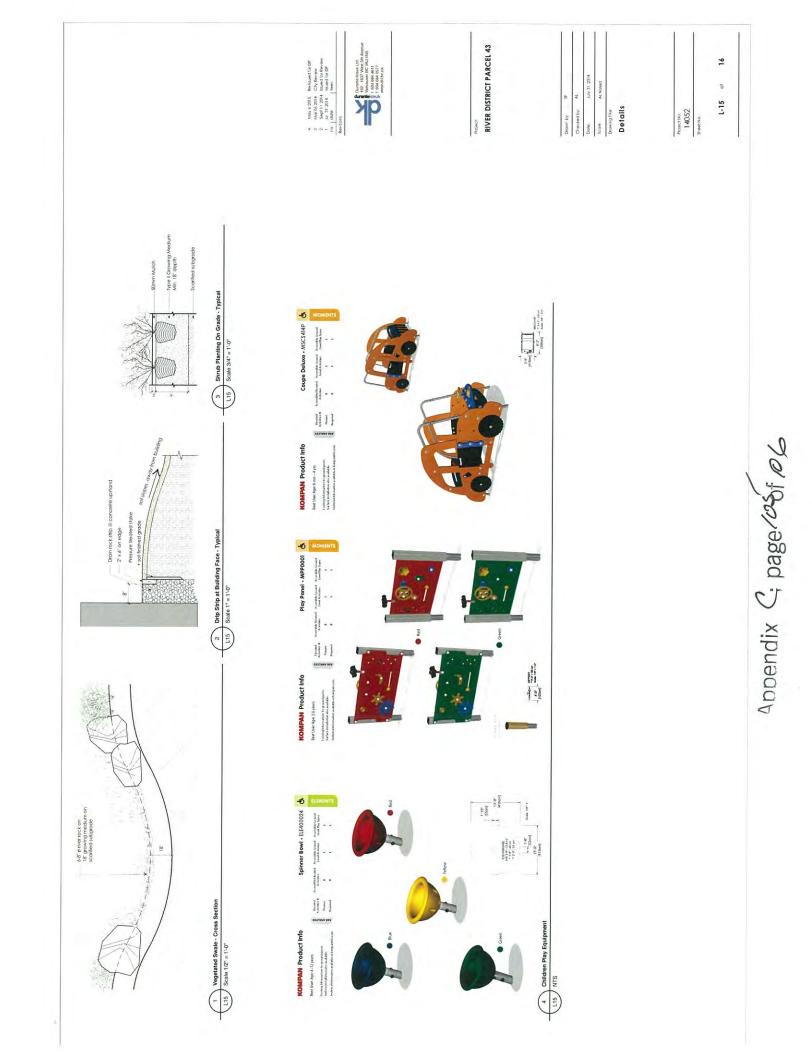

PDT



Sept 21, 12pm PST or Sept 21, 11pm PDT







Sept 21, 10am PST or Sept 21, 9am DST

May 6, 2015

Parcel 43 Residential Development 3699 Marine Way Vancouver, B.C.







Appendix C; page/ of 106











Appendix C: page690f 106



Appendix C. page 00 106







Appendix C+ page Bof / 6









Annendix C; page//of /of





Appendix C. page / Of 106



10 6















## O SK-12.1 Bay and Fire Truck Access Plan Here I Loading

FIRE TRUCK ACCESS

May 6 2015

Parcel 43 Residential Development 3699 Marine Way Vancouver, B.C. MESGROUP PROPERTIES

LOADING BAY TRUCK ACCESS OPTION 1: REVERSE-IN

¢

RAYMOND LETKEMAN 200 910 Homer SP Voncepter RC V683W

00

0000

88

0

Mar North

6 07









¥.









Appendix C. page Xof / e 6





















Appendix C = page/03of 106