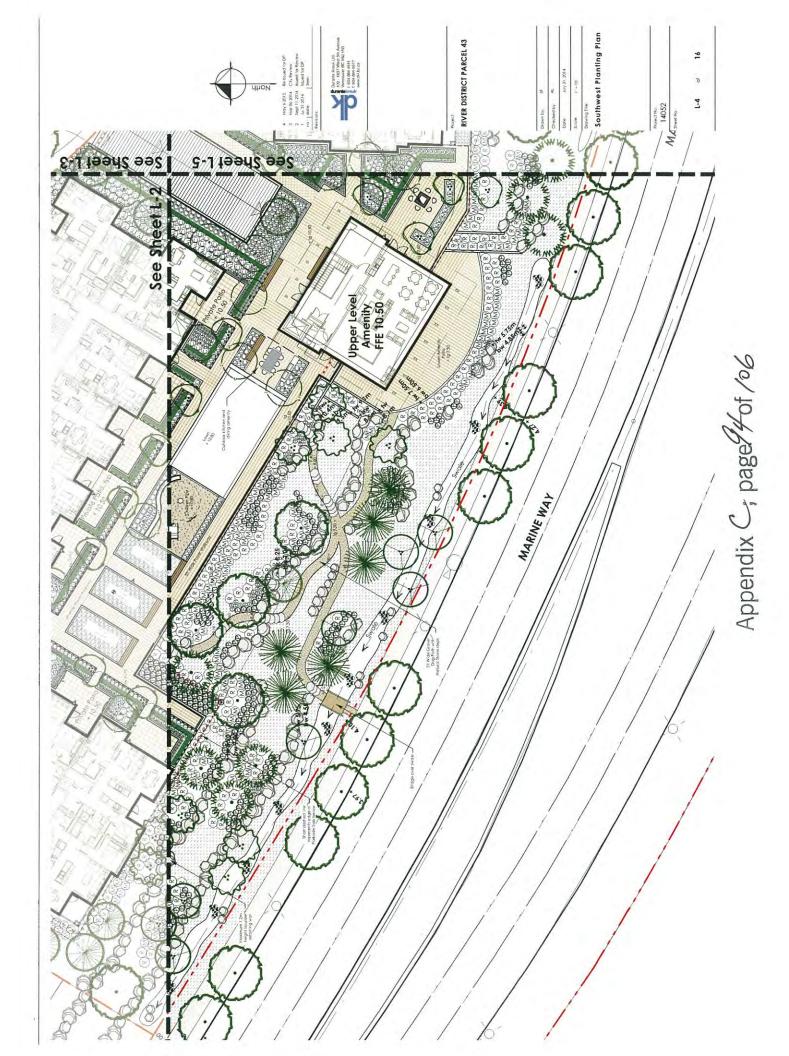

04.649 5651



June 21, 12pm PST or June 21, 11pm PDT



Sept 21, 12pm PST or Sept 21, 11pm PDT







Sept 21, 10am PST or Sept 21, 9am DST

May 6, 2015

Parcel 43 Residential Development 3699 Marine Way Vancouver, B.C.







Appendix C; page/ of 106











Appendix C: page690f 106



Appendix C. page 00 106







Appendix C+ page Bof / 6









Annendix C; page//of /of





Appendix C. page / Of 106



10 6















## O SK-12.1 Bay and Fire Truck Access Plan Here I Loading

FIRE TRUCK ACCESS

May 6 2015

Parcel 43 Residential Development 3699 Marine Way Vancouver, B.C. MESGROUP PROPERTIES

LOADING BAY TRUCK ACCESS OPTION 1: REVERSE-IN

¢

RAYMOND LETKEMAN 200 910 Homer SP Voncepter RC V683W

00

0000

88

0

Mar North

6 07









¥.









Appendix C. page Xof / e 6





















Appendix C = page/03of 106