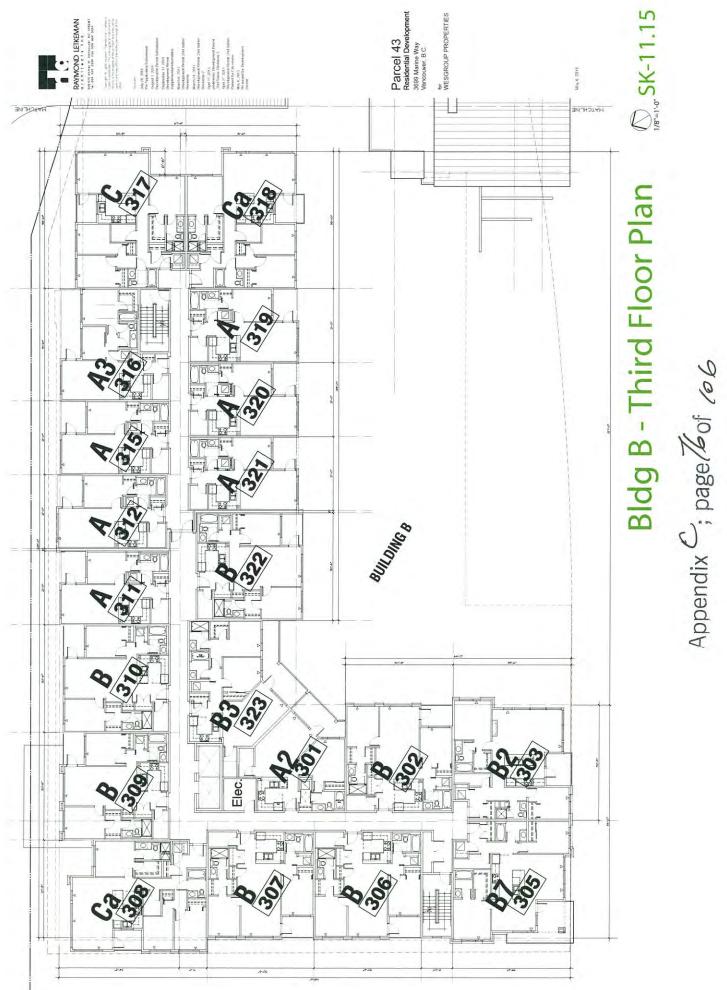

Manne Way Vancouver, B.C. fer WESGROUP PROPERTIES













Appendix C; page Sof 106







Appendix C+ page<sup>S bof</sup> /o b



Annendix C: page Slof lob





Annendix C: page Sof /ab



<sup>A</sup>ppendix C: page 600<sup>6</sup> / 66





Sep 21, 3pm PST or Sep 21, 2pm PDT



June 21, 3pm PST or June 21, 2pm PDT





March 21, 3pm PST or March 21, 2pm PDT

RAYMOND LETKEMAN 200.970 Homer Nr. Vancouver A.C. Van24 Tel 604.009.3539 Fox 504.649 5651



June 21, 12pm PST or June 21, 11pm PDT



Sept 21, 12pm PST or Sept 21, 11pm PDT







Sept 21, 10am PST or Sept 21, 9am DST

May 6, 2015

Parcel 43 Residential Development 3699 Marine Way Vancouver, B.C.







Appendix C; page/ of 106











Appendix C: page690f 106



Appendix C. page 00 106







Appendix C+ page Bof / 6









Annendix C; page//of /of





Appendix C. page / Of 106



10 6















## O SK-12.1 Bay and Fire Truck Access Plan Here I Loading

FIRE TRUCK ACCESS

May 6 2015

Parcel 43 Residential Development 3699 Marine Way Vancouver, B.C. MESGROUP PROPERTIES

LOADING BAY TRUCK ACCESS OPTION 1: REVERSE-IN

¢

RAYMOND LETKEMAN 200 910 Homer SP Voncepter RC V683W

00

0000

88

0

Mar North

6 07









¥.









Appendix C. page Xof / e 6





















Appendix C = page/03of 106