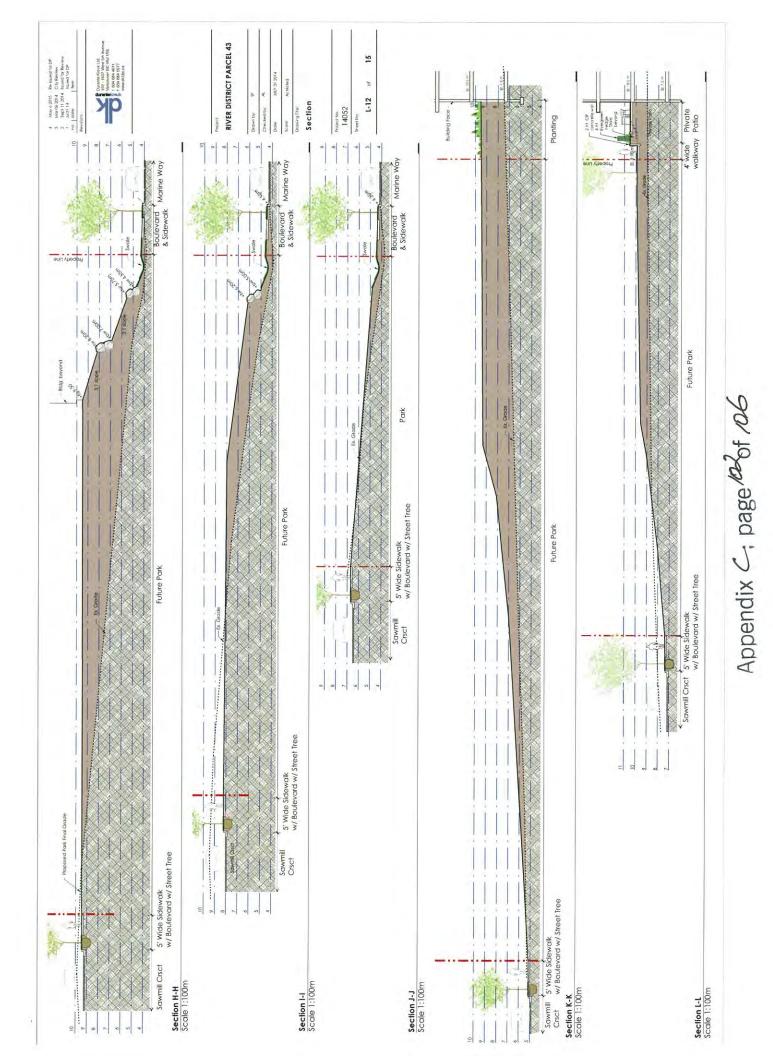

une 21, 12pm PST or June 21, 11pm PDT



Sept 21, 12pm PST or Sept 21, 11pm PDT







Sept 21, 10am PST or Sept 21, 9am DST

May 6, 2015

Parcel 43 Residential Development 3699 Marine Way Vancouver, B.C.







Appendix C; page/ of 106











Appendix C: page690f 106



Appendix C. page 00 106







Appendix C+ page Bof / 6









Annendix C; page//of /of





Appendix C. page / Of 106



10 6















## O SK-12.1 Bay and Fire Truck Access Plan Here I Loading

FIRE TRUCK ACCESS

May 6 2015

Parcel 43 Residential Development 3699 Marine Way Vancouver, B.C. MESGROUP PROPERTIES

LOADING BAY TRUCK ACCESS OPTION 1: REVERSE-IN

¢

RAYMOND LETKEMAN 200 910 Homer SP Voncepter RC V683W

00

0000

88

0

Mar North

6 07









¥.









Appendix C. page Xof / e 6





















Appendix C = page/03of 106