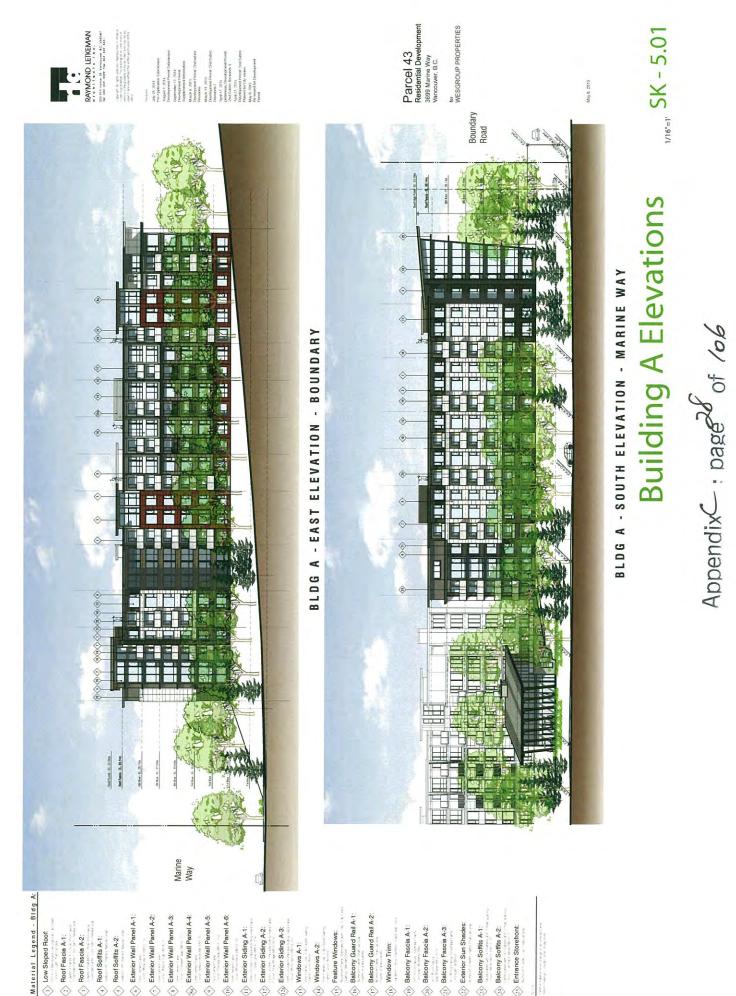

FORM AND CHARACTER

articulation of the building massing: base, mid and upper floor areas

deep overhangs and recessed balcony forms building transparency at these locations building components to enrich the streetscape:

The selection of the building façade materials further expresses the contemporary West Coast expression. The selected materials and colour palette define and contrast to the simple, disciplined geometry of the building facades. In addition to the entrance and building corner forms, roof profiles and canopies, the projecting bay forms and

- combination of cementitious wall panel and horizontal siding components feature wood soffits at key building locations
contrasting colour palette to define the various building components and

- use of heavy timber features at the building entrances

metal railings

contrasting wall colours will articulate the building façades: - generous glazing featured at prominent locations Parcel 43 Residential Development

ter WESGROUP PROPERTIES 3699 Marine Way Vancouver, B.C.