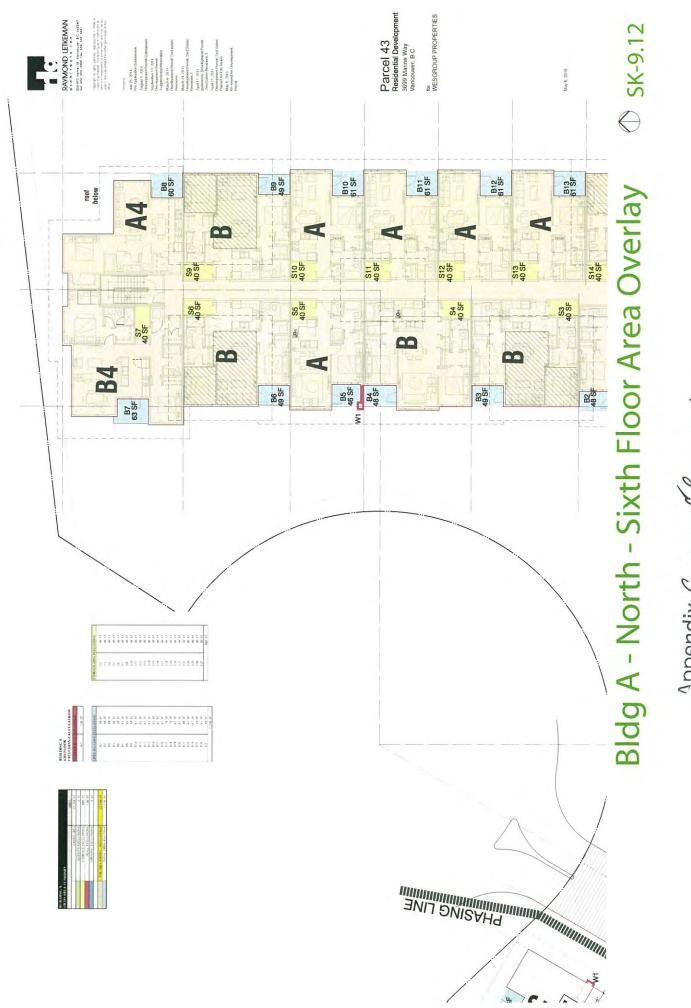

ership topolar (T20mm) them the F all AL Venezionesh Advecembership Admini valati amberedent Adv 2.1 (T1 T20m 25mu) Execution and Budding Performances (Enversion and T20mm) invalation (frame and and the East A

a science up for

via via) jeso prej trajni jek kan, jangka por bi pranat al go japo w sojupo spu jem najupernikaje. Pranose akanteti enu selu i renerizanji razel 19 zu bilom "zavezba bi jetavrizati teri















EIVELOPE WALL TYPE FOR FSR EXCLUSION where retires - Average and - Construc-tion and - Average and - Construc-ation - Construction

BC BUILDING SCIENCE

May 6, 2015

Parcel 43 Residential Development 3699 Manne Way Vancouver, B.C. fer WESGROUP PROPERTIES













Appendix C; page Sof 106







Appendix C+ page<sup>S bof</sup> /o b



Annendix C: page Slof lob





Annendix C: page Sof /ab



<sup>A</sup>ppendix C: page 600<sup>6</sup> / 66





Sep 21, 3pm PST or Sep 21, 2pm PDT



June 21, 3pm PST or June 21, 2pm PDT





March 21, 3pm PST or March 21, 2pm PDT

RAYMOND LETKEMAN 200.970 Homer Nr. Vancouver A.C. Van24 Tel 604.009.3539 Fox 504.649 5651



June 21, 12pm PST or June 21, 11pm PDT



Sept 21, 12pm PST or Sept 21, 11pm PDT







Sept 21, 10am PST or Sept 21, 9am DST

May 6, 2015

Parcel 43 Residential Development 3699 Marine Way Vancouver, B.C.







Appendix C; page/ of 106











Appendix C: page690f 106



Appendix C. page 00 106







Appendix C+ page Bof / 6









Annendix C; page//of /of





Appendix C. page / Of 106



10 6















## O SK-12.1 Bay and Fire Truck Access Plan Here I Loading

FIRE TRUCK ACCESS

May