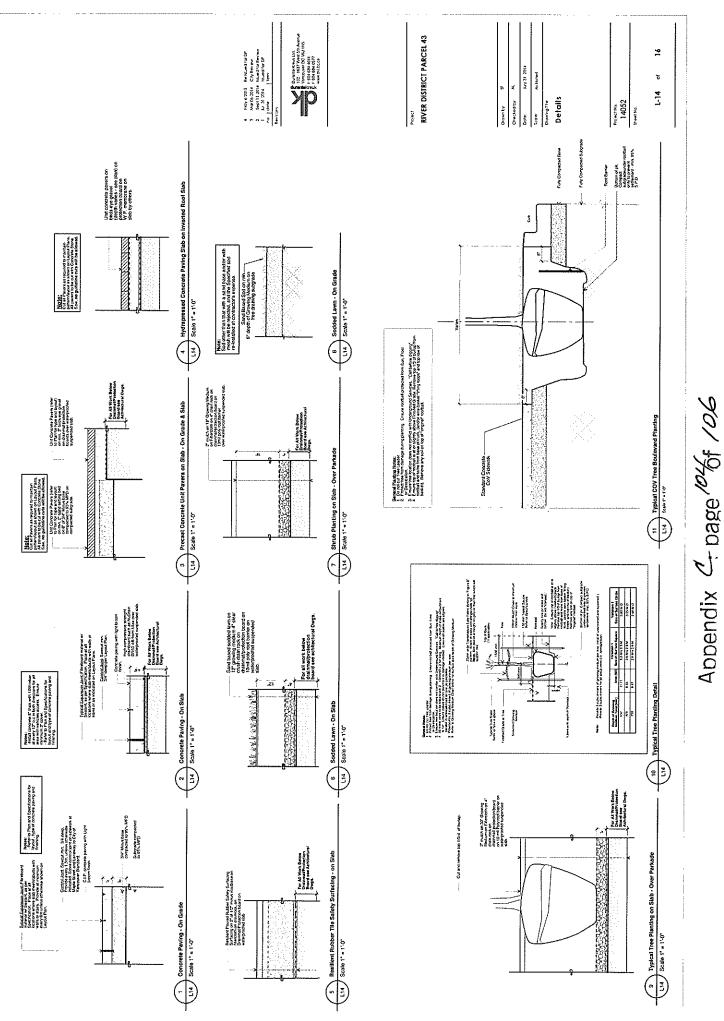

m PDT



Sept 21, 12pm PST or Sept 21, 11pm PDT







Sept 21, 10am PST or Sept 21, 9am DST

May 6, 2015

Parcel 43 Residential Development 3699 Marine Way Vancouver, B.C.







Appendix C; page/ of 106











Appendix C: page690f 106



Appendix C. page 00 106







Appendix C+ page Bof / 6









Annendix C; page//of /of





Appendix C. page / Of 106



10 6















## O SK-12.1 Bay and Fire Truck Access Plan Here I Loading

FIRE TRUCK ACCESS

May 6 2015

Parcel 43 Residential Development 3699 Marine Way Vancouver, B.C. MESGROUP PROPERTIES

LOADING BAY TRUCK ACCESS OPTION 1: REVERSE-IN

¢

RAYMOND LETKEMAN 200 910 Homer SP Voncepter RC V683W

00

0000

88

0

Mar North

6 07









¥.









Appendix C. page Xof / e 6





















Appendix C = page/03of 106