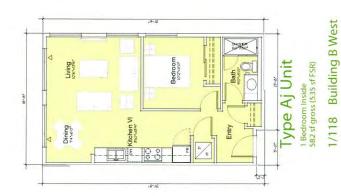

## DEVELOPMENT PROGRAM

The proposed development will include two six storey buildings that will have approximately 280 rental units:

| N   | studio units               | (474 - 582 SF)     |
|-----|----------------------------|--------------------|
| 06  | one bedroom units          | (575 - 719 SF)     |
| 19  | one bedroom plus den units | (606 - 654 SF)     |
| 147 | two bedroom units          | (797 - 1,031 SF)   |
| 12  | three bedroom units        | (1,066 - 1,103 SF) |