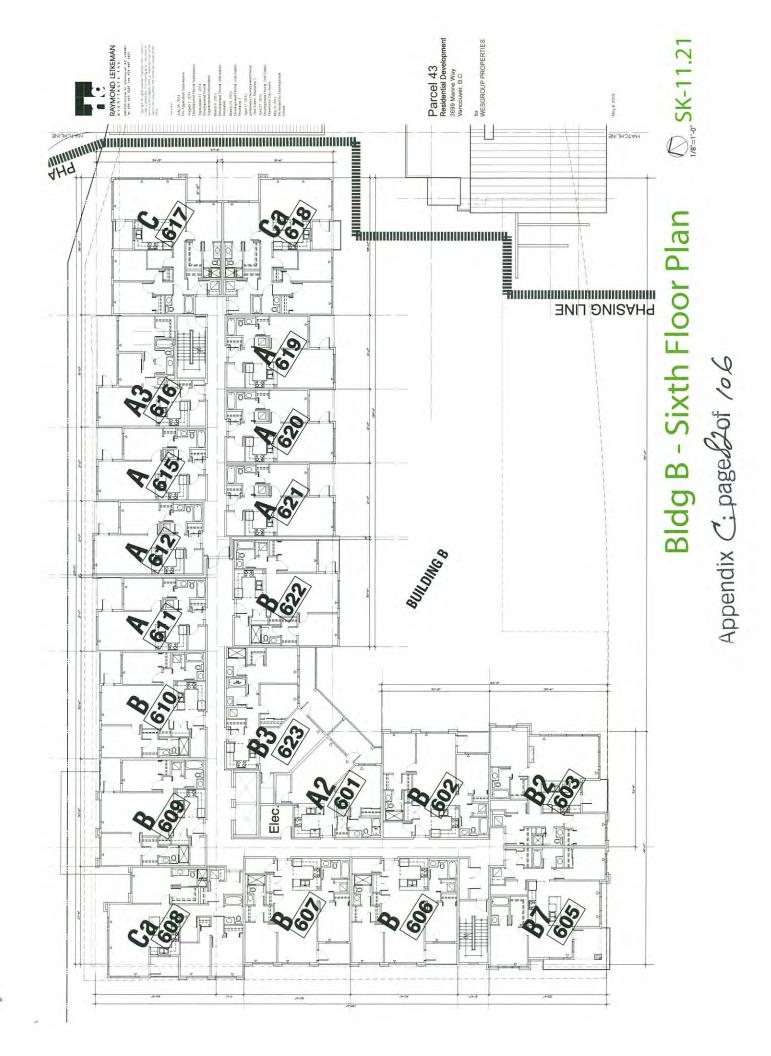

## DEVELOPMENT PROGRAM

The proposed development will include two six storey buildings that will have approximately 280 rental units:

| N   | studio units               | (474 - 582 SF)     |
|-----|----------------------------|--------------------|
| 06  | one bedroom units          | (575 - 719 SF)     |
| 19  | one bedroom plus den units | (606 - 654 SF)     |
| 147 | two bedroom units          | (797 - 1,031 SF)   |
| 12  | three bedroom units        | (1,066 - 1,103 SF) |

All parking will be provided in two levels of underground parking.

A 5,019 SF amenity facility will be featured as a separate, shared pavilion structure fronting Marine Way.