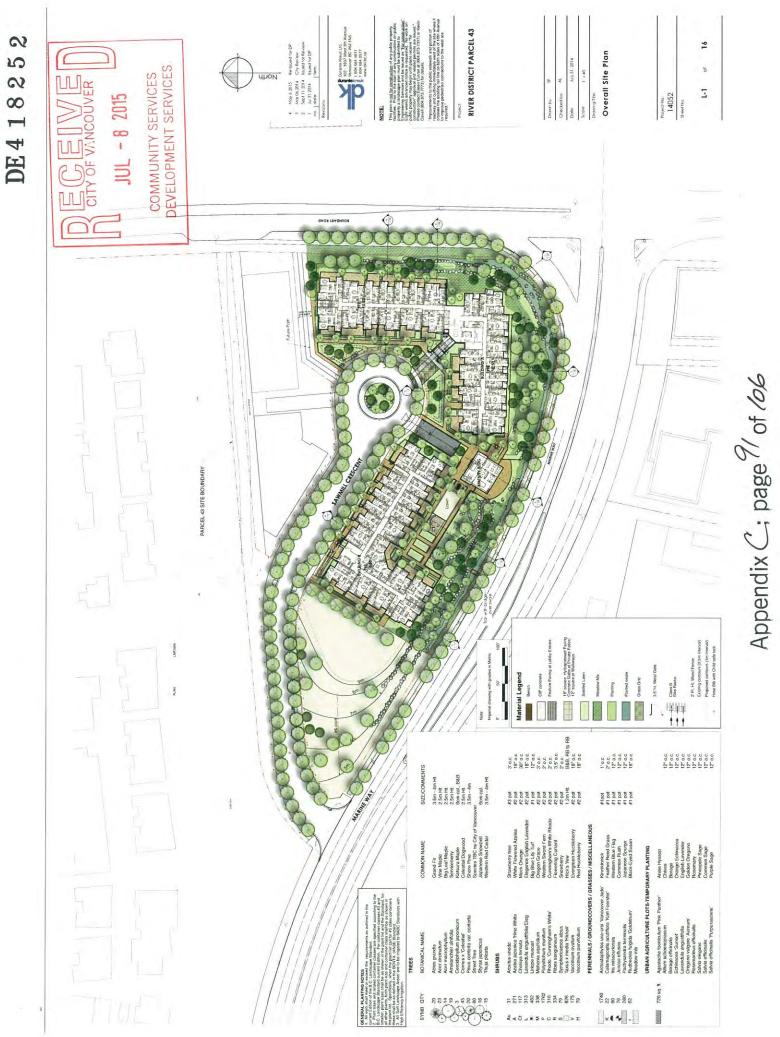

# Parcel 43 - Apartment Building - River District

CIVIC ADDRESS: 3699 MARINE WAY, VANCOUVER, B.C.

LEGAL DESCRIPTION: LOT 35 DISTRICT LOT 331 PLAN EPP31354

157

Parcel 43 Residential Development 3699 Marine Way Vancouver, B.C.

ter WESGROUP PROPERTIES SK - 0.01

May 6, 2015

Appendix C: page / of 106

Annendix C, page 2 of 106