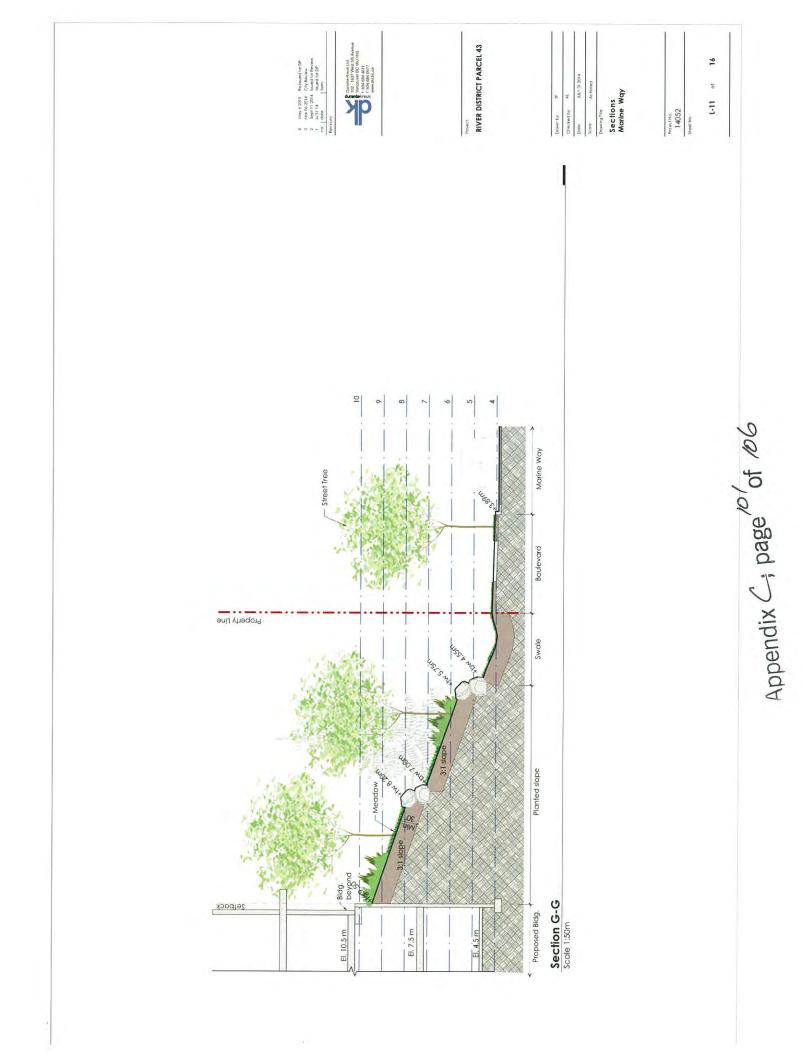

#### THE SITE CONTEXT

The proposed residential buildings will be set up above Marine Drive by approximately 6 meters due to the established grade requirements of the site. This provides the opportunity of producing a significant sloped green landscaped street edge to both Marine Way and Boundary Road, with the buildings being placed behind this buffer.

# GATEWAY TO VANCOUVER

which will be set into the streetscape landscaping and grading of both street frontages. This strategic gateway site to Vancouver will be anchored by a gateway, landscape feature/public art placeholder at the intersection of Marine Way and Boundary Road

Parcel 43 Residential Development

3699 Marine Way Vancouver, B.C.

ter WESGROUP PROPERTIES

It is proposed that the original 18 storey tower form proposed for this parcel will be

replaced with mid-rise building forms to emphasize and compliment the sloped landscaped "green" streetscape character to the city.