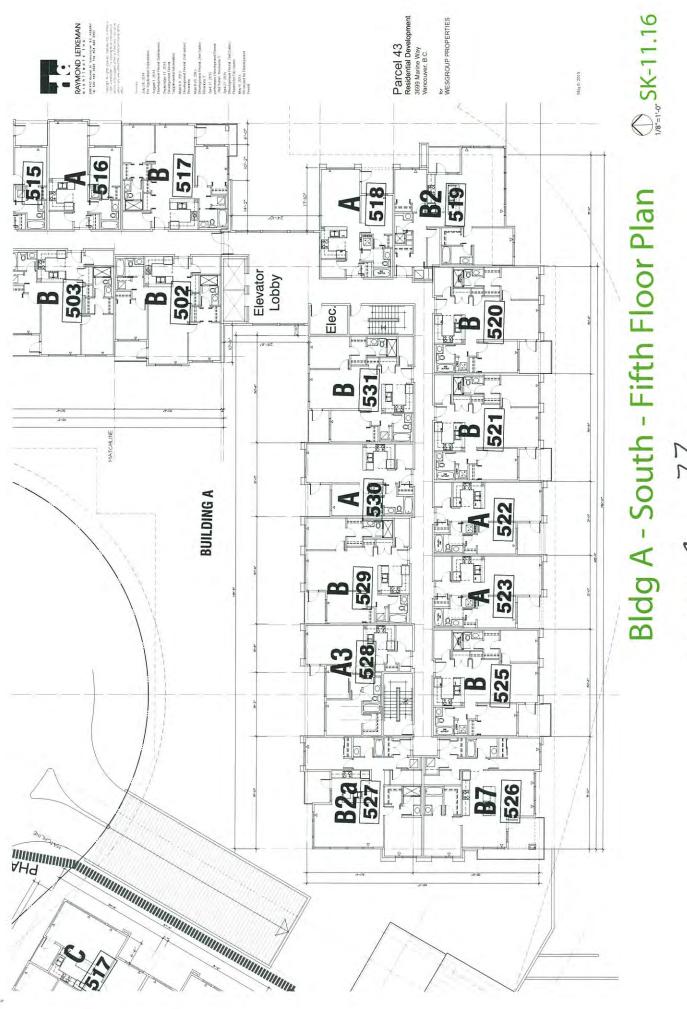

nne Way Vancouver, B.C. fer WESGROUP PROPERTIES













Appendix C; page Sof 106







Appendix C+ page<sup>S bof</sup> /o b



Annendix C: page Slof lob





Annendix C: page Sof /ab



<sup>A</sup>ppendix C: page 600<sup>6</sup> / 66





Sep 21, 3pm PST or Sep 21, 2pm PDT



June 21, 3pm PST or June 21, 2pm PDT





March 21, 3pm PST or March 21, 2pm PDT

RAYMOND LETKEMAN 200.970 Homer Nr. Vancouver A.C. Van24 Tel 604.009.3539 Fox 504.649 5651



June 21, 12pm PST or June 21, 11pm PDT



Sept 21, 12pm PST or Sept 21, 11pm PDT







Sept 21, 10am PST or Sept 21, 9am DST

May 6, 2015

Parcel 43 Residential Development 3699 Marine Way Vancouver, B.C.







Appendix C; page/ of 106











Appendix C: page690f 106



Appendix C. page 00 106







Appendix C+ page Bof / 6









Annendix C; page//of /of





Appendix C. page / Of 106



10 6















## O SK-12.1 Bay and Fire Truck Access Plan Here I Loading

FIRE TRUCK ACCESS

May 6 2015

Parcel 43 Residential Development 3699 Marine Way Vancouver, B.C. MESGROUP PROPERTIES

LOADING BAY TRUCK ACCESS OPTION 1: REVERSE-IN

¢

RAYMOND LETKEMAN 200 910 Homer SP Voncepter RC V683W

00

0000

88

0

Mar North

6 07









¥.









Appendix C. page Xof / e 6





















Appendix C = page/03of 106