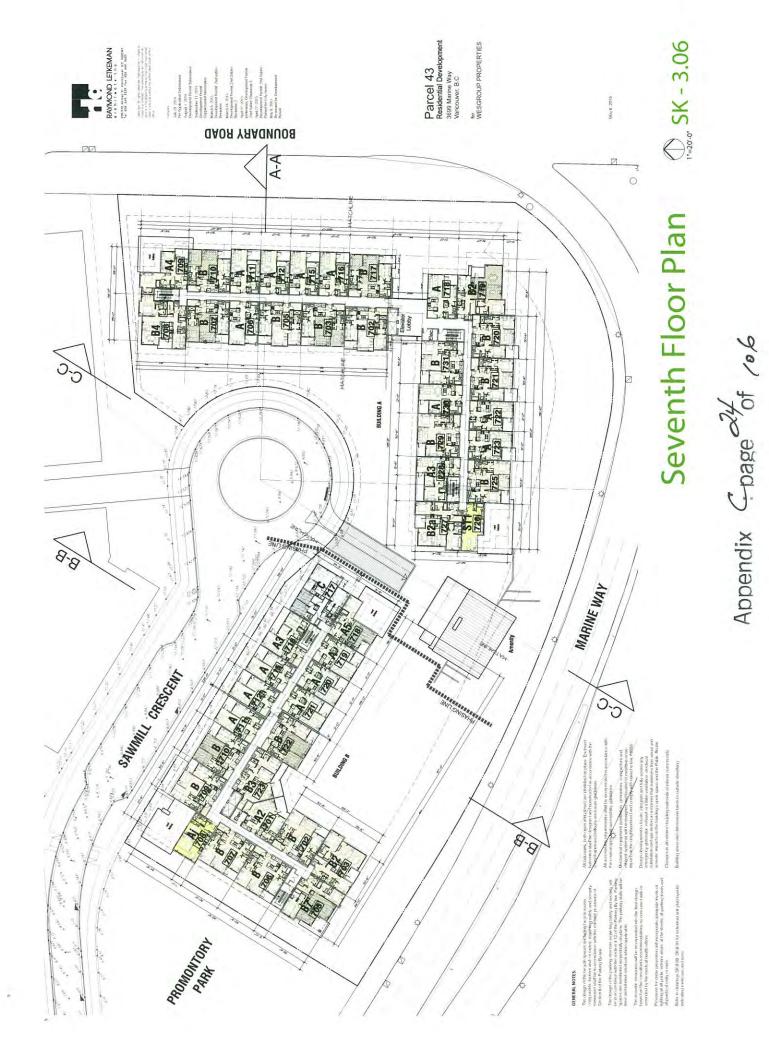

## DEVELOPMENT PROGRAM

The proposed development will include two six storey buildings that will have approximately 280 rental units:

| N   | studio units               | (474 - 582 SF)     |
|-----|----------------------------|--------------------|
| 06  | one bedroom units          | (575 - 719 SF)     |
| 19  | one bedroom plus den units | (606 - 654 SF)     |
| 147 | two bedroom units          | (797 - 1,031 SF)   |
| 12  | three bedroom units        | (1,066 - 1,103 SF) |

All parking will be provided in two levels of underground parking.

A 5,019 SF amenity facility will be featured as a separate, shared pavilion structure fronting Marine Way.