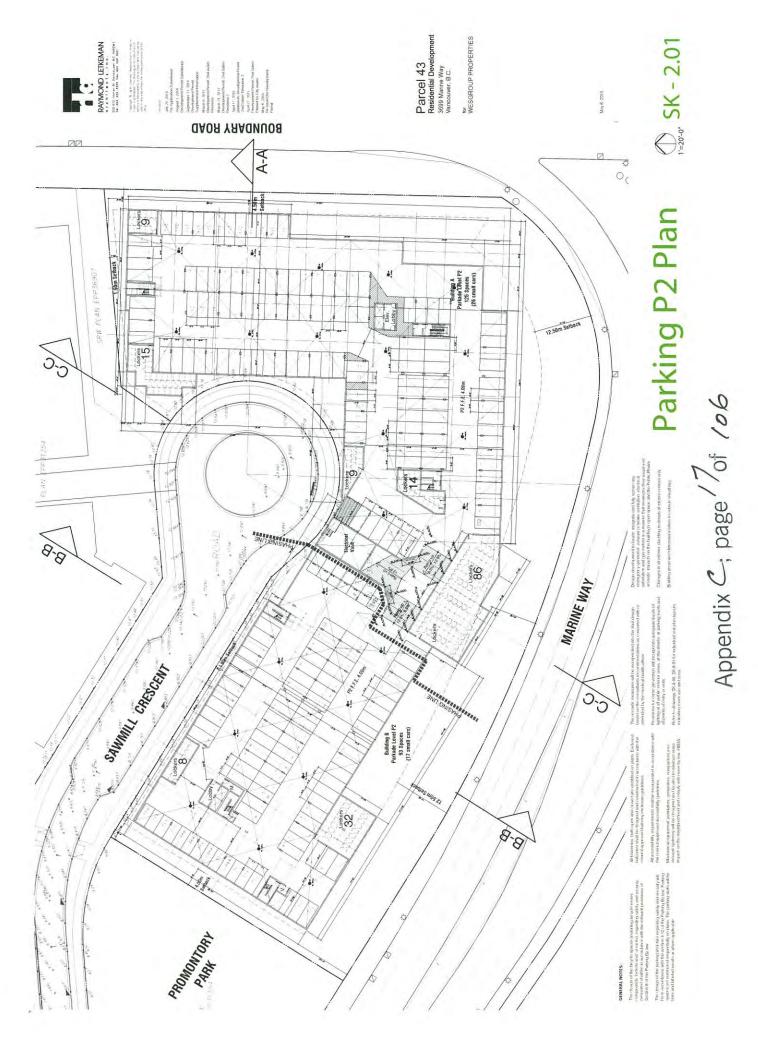

# **Development Summary**

SK - 1.02

May 6, 2015

| VENUES ECONOMIC ADDRESS                         | 1.25 MPACE ATTACK (1.855 A<br>1.05 MPACE ATTACK<br>1.05 MPACE ATTACK<br>1.05 MPACE ATTACK | 4 500 D   | 10 (10)<br>(10 (10) | UNDERCOUND<br>CN 91/07/COUND<br>BCVC1 FRACE |      |     |
|-------------------------------------------------|-------------------------------------------------------------------------------------------|-----------|---------------------|---------------------------------------------|------|-----|
| ALSON NT BECYCLE MACEN<br>VISIOGR BECYCLE MACES | LUS MACTICIDARE CLARK A<br>A.DE SPACES                                                    | 11 AM A   | 2.15                | UNDERCROVIND<br>ON SUBFACTION D             |      |     |
| DIVI REGULARID                                  | 1.27. 4P/A(3.4.74.94)                                                                     |           | 347                 | INCOLUMENTS                                 |      | _ 1 |
| PROPOSED BICYCLE SPACES                         |                                                                                           |           |                     |                                             |      |     |
| NUKOMO V                                        |                                                                                           |           |                     |                                             | (14) |     |
| ATSIDEM FRICACIE SEMIER                         |                                                                                           | CLANS A   |                     | UNDECROCIND                                 | T.   |     |
| VISITOR REVOLUTION                              |                                                                                           | (LASS-9   |                     | CPA 55/10/201                               | -    |     |
|                                                 | TAP RIVER / LANS                                                                          |           |                     | BICYCLE MACES                               |      |     |
| BURDING R                                       |                                                                                           |           |                     |                                             |      |     |
| #190641 INCYOLEMAKES                            |                                                                                           | 61.459.4. |                     | LAURECHOUND                                 | .011 |     |
| VINTOR REPORT SPACES                            |                                                                                           | CLASS 11  |                     | CN 54 BY MC                                 | -    |     |
|                                                 | 0.00 SPACES 11, 11, 10, 10                                                                |           |                     | REVOLUNCE                                   |      |     |
| AT LOCAL TREVELS AND THE                        |                                                                                           | (1.415 A  |                     | LHORECHOUND                                 |      |     |
| VISITION REVITE IMMOR                           |                                                                                           | CASS 0    |                     | CH SURVICE                                  |      |     |
| DIM PROVIDED                                    | TANK STARTS MAN                                                                           |           |                     | NEYGJ VPACIA                                |      |     |