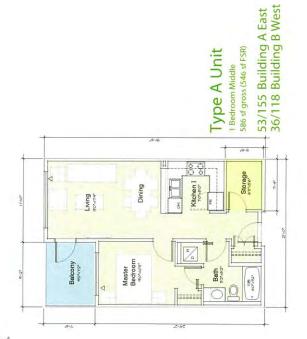

## DEVELOPMENT PROGRAM

The proposed development will include two six storey buildings that will have approximately 280 rental units:

| N   | studio units               | (474 - 582 SF)     |
|-----|----------------------------|--------------------|
| 06  | one bedroom units          | (575 - 719 SF)     |
| 19  | one bedroom plus den units | (606 - 654 SF)     |
| 147 | two bedroom units          | (797 - 1,031 SF)   |
| 12  | three bedroom units        | (1,066 - 1,103 SF) |