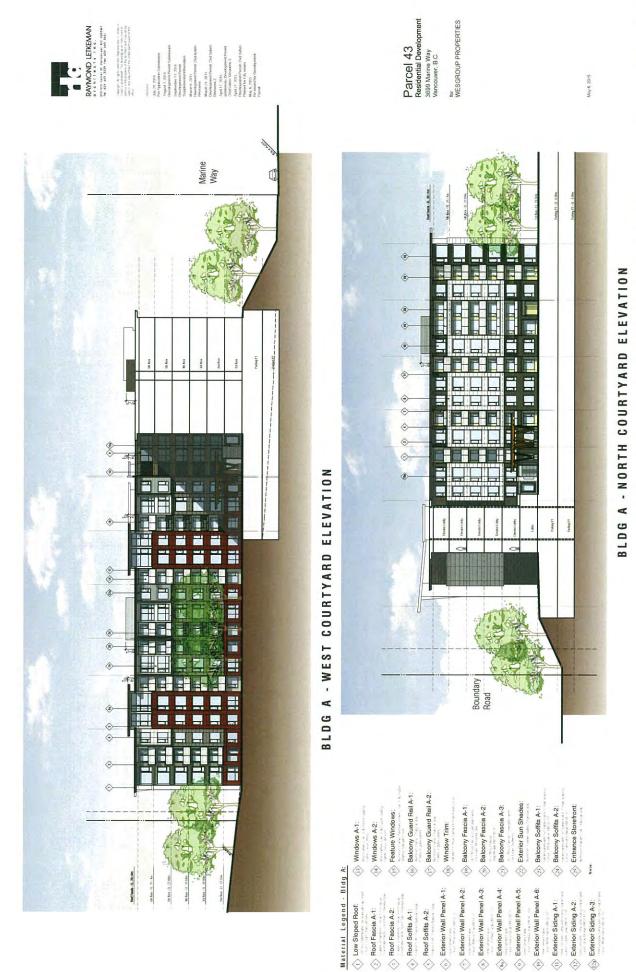

# Architectural Design Rationale

MAN 6. 2015

- Soften fences, screens and walls with climbing and trailing plants

- 0

=

Building A, West Courtyard Elevation

Precedent Image

Precedent Image

# PRINCIPLES FOR ARCHITECTURAL DESIGN LOW AND MID RISE BUILDINGS

÷

RAYMOND LETKEMAN 101370 Home: 21 Voncouve: 20 V652W7

Ċ

- Articulation to mitigate scale and emrich the streetscape recesses and projections in building frontages creating a more comfortable scale and a more interesting streetscape. ÷
- - Transparent star cases to encourage residents to walk up instead of using the elevator and for visual interest and a sense of security. ci,
- Passages to break down building mass and provide a more diverse é
- pedestrian experience.
- Ground-oriented units to provide a richer, more diverse character that lends vibrancy to the public realm 4
- Articulation of building frontages to mitigate scale and provide visual interest, deep overhangs and sloped planes are appropriate to an understated modernist expression. 2
- Roof shapes to give distinct character to individual buildings and enrich the 6.
  - overall expression
- Transparent lobbies on Sawmill Crescent for interest, comfort and security, 7.
- To provide a diverse range of private outdoor space œ.

# RESIDENTIAL FRONTAGES

- Residential frontages express the character of buildings along the street.
- Residential frontages reinforce the expression of individual homes. ci
- Encourages a sense of identity and community e,