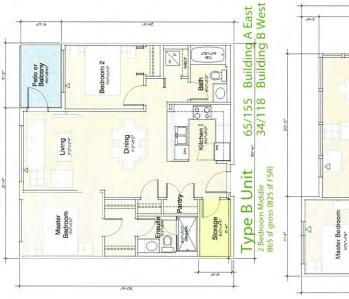

## DEVELOPMENT PROGRAM

The proposed development will include two six storey buildings that will have approximately 280 rental units:

| N   | studio units               | (474 - 582 SF)     |
|-----|----------------------------|--------------------|
| 06  | one bedroom units          | (575 - 719 SF)     |
| 19  | one bedroom plus den units | (606 - 654 SF)     |
| 147 | two bedroom units          | (797 - 1,031 SF)   |
| 12  | three bedroom units        | (1,066 - 1,103 SF) |