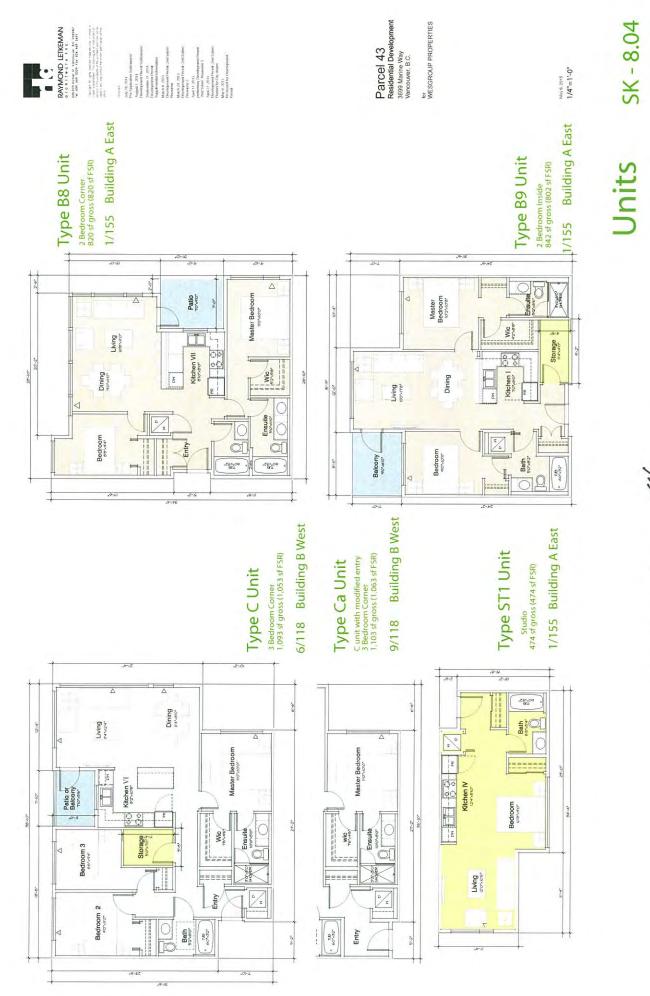

## DEVELOPMENT PROGRAM

The proposed development will include two six storey buildings that will have approximately 280 rental units:

| N   | studio units               | (474 - 582 SF)     |
|-----|----------------------------|--------------------|
| 06  | one bedroom units          | (575 - 719 SF)     |
| 19  | one bedroom plus den units | (606 - 654 SF)     |
| 147 | two bedroom units          | (797 - 1,031 SF)   |
| 12  | three bedroom units        | (1,066 - 1,103 SF) |