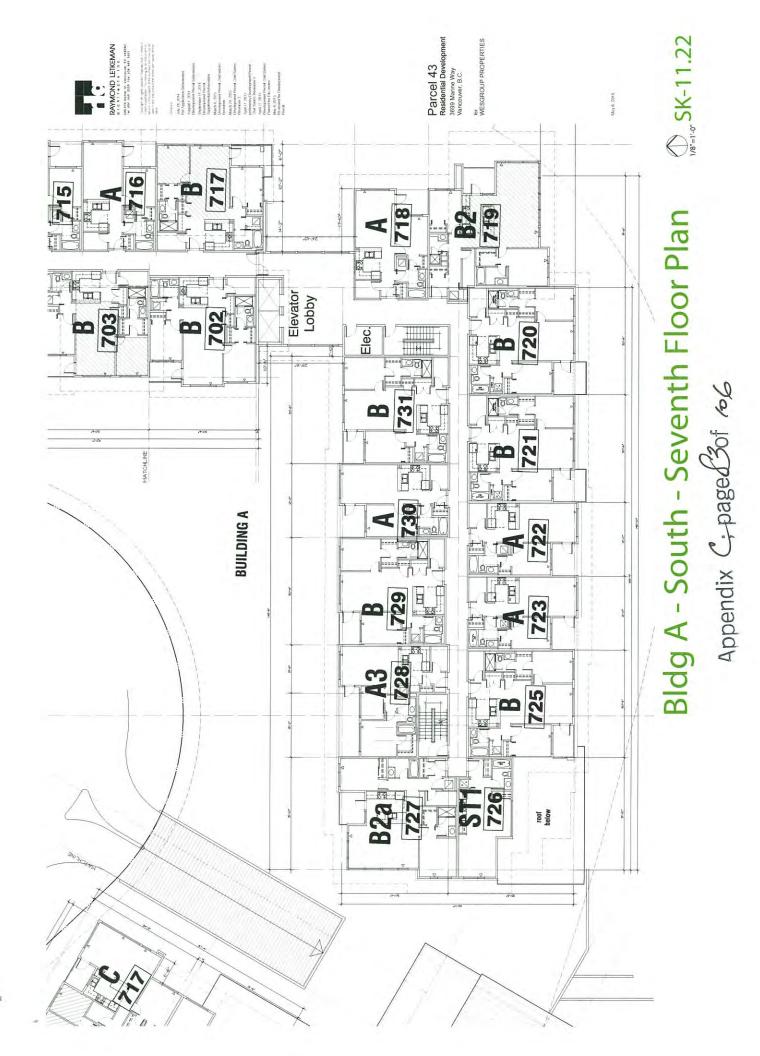

## DEVELOPMENT PROGRAM

The proposed development will include two six storey buildings that will have approximately 280 rental units:

| N   | studio units               | (474 - 582 SF)     |
|-----|----------------------------|--------------------|
| 06  | one bedroom units          | (575 - 719 SF)     |
| 19  | one bedroom plus den units | (606 - 654 SF)     |
| 147 | two bedroom units          | (797 - 1,031 SF)   |
| 12  | three bedroom units        | (1,066 - 1,103 SF) |

All parking will be provided in two levels of underground parking.

A 5,019 SF amenity facility will be featured as a separate, shared pavilion structure fronting Marine Way.