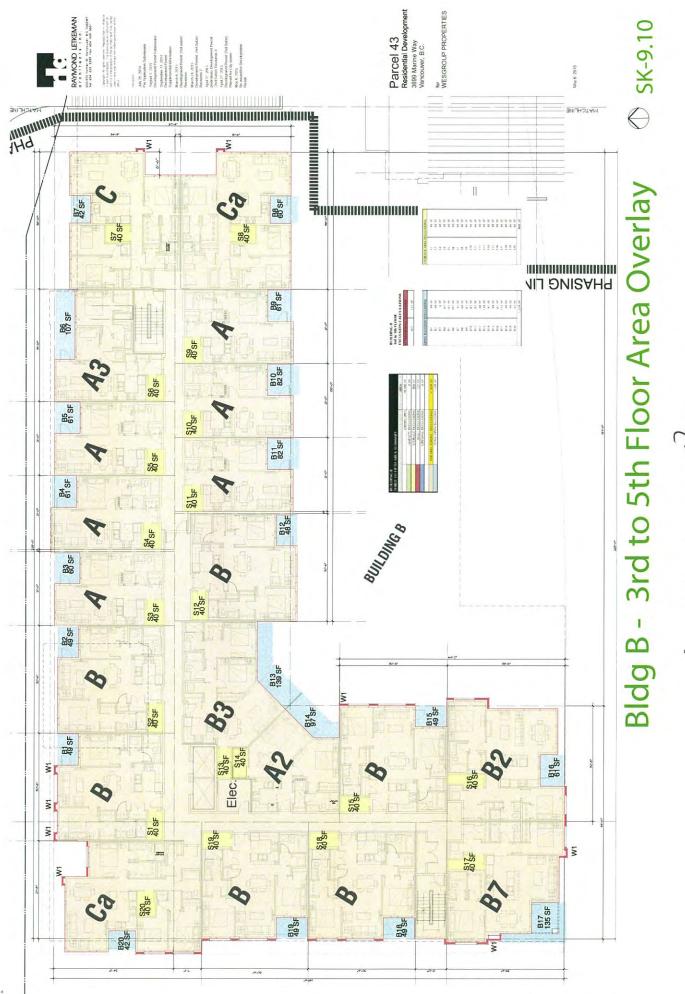

the application shall be derivership topolar (T20mm) them the F all AL Venezionesh Advecembership Admini valati amberedent Adv 2.1 (T1 T20m 25mu) Execution and Budding Performances (Enversion and T20mm) invalation (frame and and the East A

a science up for

via via) jeso prej trajni jek kan, jangka por bi pranat al go japo w sojupo spu jem najupernikaje. Pranose akanteti enu selu i renerizanji razel 19 zu bilom "zavezba bi jetavrizati teri















EIVELOPE WALL TYPE FOR FSR EXCLUSION where retires - Average and - Construc-tion and - Average and - Construc-ation - Construction

BC BUILDING SCIENCE

May 6, 2015

Parcel 43 Residential Development 3699 Manne Way Vancouver, B.C. fer WESGROUP PROPERTIES













Appendix C; page Sof 106







Appendix C+ page<sup>S bof</sup> /o b



Annendix C: page Slof lob





Annendix C: page Sof /ab



<sup>A</sup>ppendix C: page 600<sup>6</sup> / 66





Sep 21, 3pm PST or Sep 21, 2pm PDT



June 21, 3pm PST or June 21, 2pm PDT





March 21, 3pm PST or March 21, 2pm PDT

RAYMOND LETKEMAN 200.970 Homer Nr. Vancouver A.C. Van24 Tel 604.009.3539 Fox 504.649 5651



June 21, 12pm PST or June 21, 11pm PDT



Sept 21, 12pm PST or Sept 21, 11pm PDT







Sept 21, 10am PST or Sept 21, 9am DST

May 6, 2015

Parcel 43 Residential Development 3699 Marine Way Vancouver, B.C.







Appendix C; page/ of 106











Appendix C: page690f 106



Appendix C. page 00 106







Appendix C+ page Bof / 6









Annendix C; page//of /of





Appendix C. page / Of 106



10 6















## O SK-12.1 Bay and Fire Truck Access Plan Here I