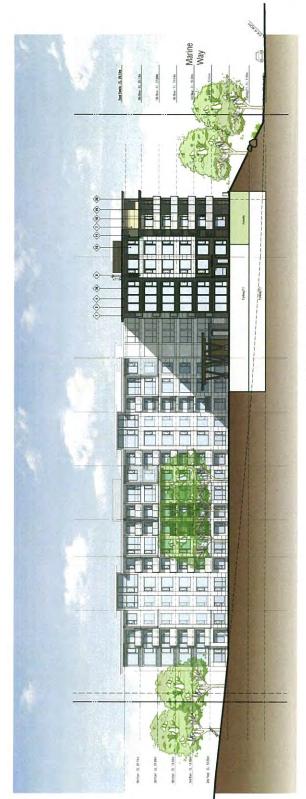

# Architectural Design Rationale

MAN 6. 2015

- Soften fences, screens and walls with climbing and trailing plants

- 0

=

Building A, West Courtyard Elevation

Precedent Image

Precedent Image

# PRINCIPLES FOR ARCHITECTURAL DESIGN LOW AND MID RISE BUILDINGS

÷

RAYMOND LETKEMAN 101370 Home: 21 Voncouve: 20 V652W7

Ċ

- Articulation to mitigate scale and emrich the streetscape recesses and projections in building frontages creating a more comfortable scale and a more interesting streetscape. ÷
- - Transparent star cases to encourage residents to walk up instead of using the elevator and for visual interest and a sense of security. ci,
- Passages to break down building mass and provide a more diverse é
- pedestrian experience.
- Ground-oriented units to provide a richer, more diverse character that lends vibrancy to the public realm 4
- Articulation of building frontages to mitigate scale and provide visual interest, deep overhangs and sloped planes are appropriate to an understated modernist expression. 2
- Roof shapes to give distinct character to individual buildings and enrich the 6.
  - overall expression
- Transparent lobbies on Sawmill Crescent for interest, comfort and security, 7.
- To provide a diverse range of private outdoor space œ.

# RESIDENTIAL FRONTAGES

- Residential frontages express the character of buildings along the street.
- Residential frontages reinforce the expression of individual homes. ci
- Encourages a sense of identity and community e,