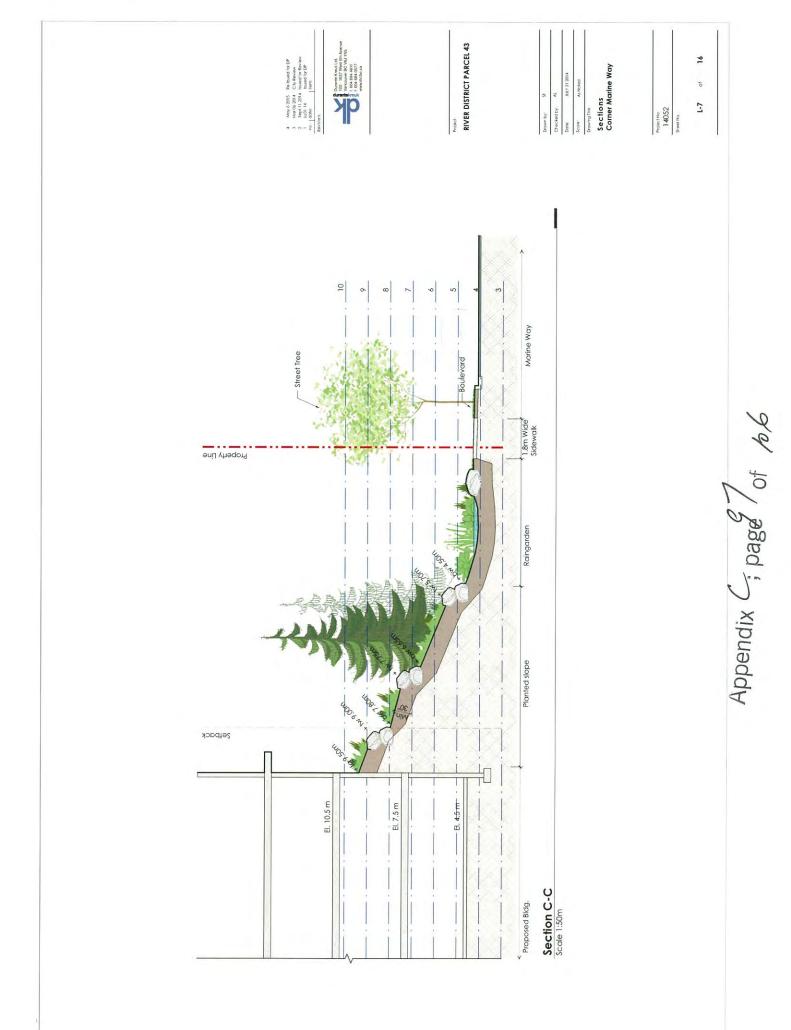

#### THE SITE CONTEXT

The proposed residential buildings will be set up above Marine Drive by approximately 6 meters due to the established grade requirements of the site. This provides the opportunity of producing a significant sloped green landscaped street edge to both Marine Way and Boundary Road, with the buildings being placed behind this buffer.

# GATEWAY TO VANCOUVER

which will be set into the streetscape landscaping and grading of both street frontages. This strategic gateway site to Vancouver will be anchored by a gateway, landscape feature/public art placeholder at the intersection of Marine Way and Boundary Road