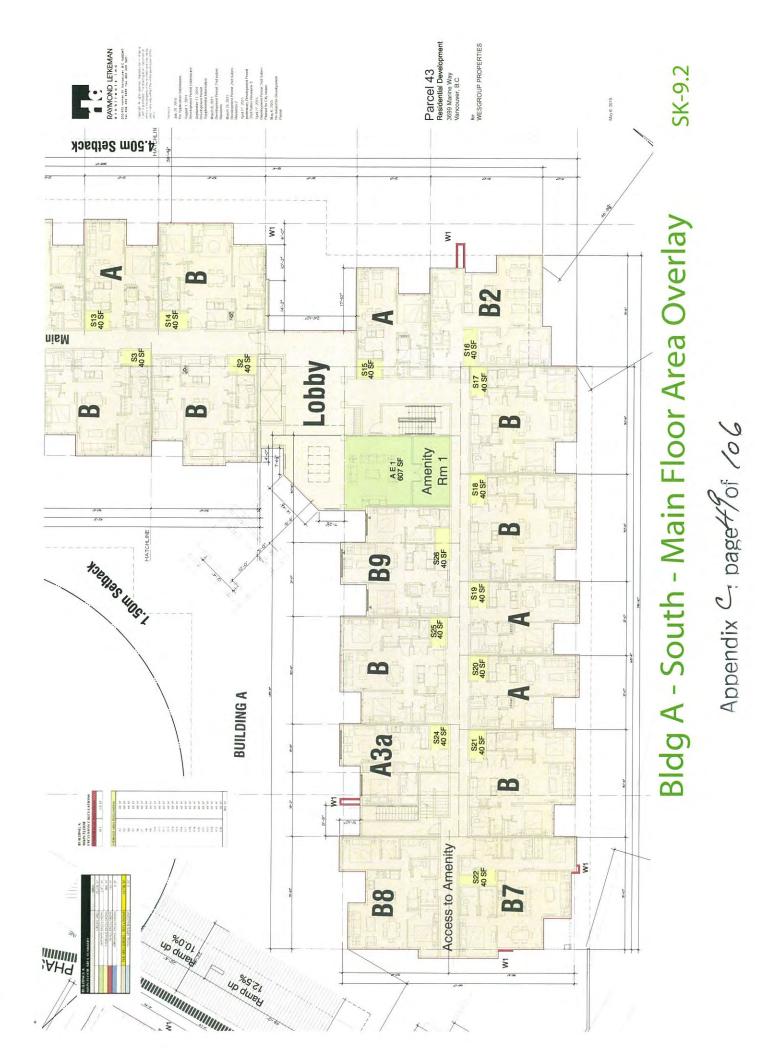

## DEVELOPMENT PROGRAM

The proposed development will include two six storey buildings that will have approximately 280 rental units:

| N   | studio units               | (474 - 582 SF)     |
|-----|----------------------------|--------------------|
| 06  | one bedroom units          | (575 - 719 SF)     |
| 19  | one bedroom plus den units | (606 - 654 SF)     |
| 147 | two bedroom units          | (797 - 1,031 SF)   |
| 12  | three bedroom units        | (1,066 - 1,103 SF) |