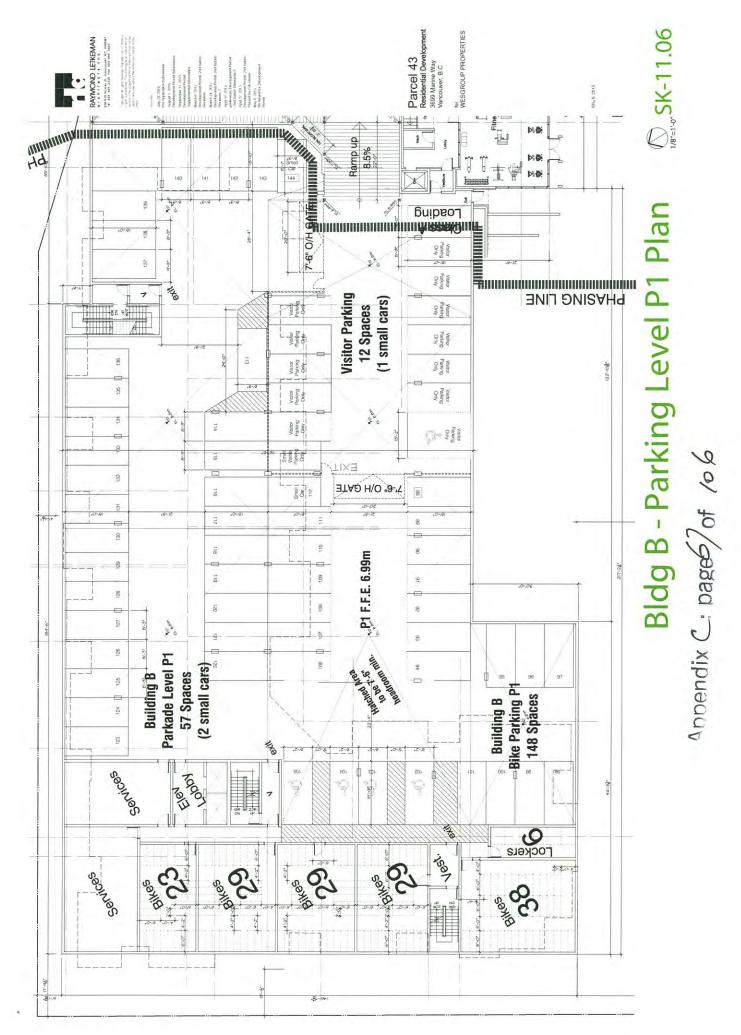

# **Development Summary**

SK - 1.02

May 6, 2015

| VENUES ECONOMIC ADDRESS                         | 1.25 MPACE ATTACK (1.855 A<br>1.05 MPACE ATTACK<br>1.05 MPACE ATTACK<br>1.05 MPACE ATTACK | 4 500 D   | 10 (10)<br>(10 (10) | UNDERCOUND<br>CN 91/07/COUND<br>BCVC1 FRACE |      |     |
|-------------------------------------------------|-------------------------------------------------------------------------------------------|-----------|---------------------|---------------------------------------------|------|-----|
| ALSON NT BECYCLE MACEN<br>VISIOGR BECYCLE MACES | LUS MACTICIDARE CLARK A<br>A.DE SPACES                                                    | 11 AM A   | 2.15                | UNDERCROVIND<br>ON SUBFACTION D             |      |     |
| DIVI REGULARID                                  | 1.27. 4P/A(3.4.74.94)                                                                     |           | 347                 | INCOLUMENTS                                 |      | _ 1 |
| PROPOSED BICYCLE SPACES                         |                                                                                           |           |                     |                                             |      |     |
| NUKOMO V                                        |                                                                                           |           |                     |                                             | (14) |     |
| ATSIDEM FRICACIE SEMIER                         |                                                                                           | CLANS A   |                     | UNDECROCIND                                 | T.   |     |
| VISITOR REVOLUTION                              |                                                                                           | (LASS-9   |                     | CPA 55/10/201                               | -    |     |
|                                                 | TAP RIVER / LANS                                                                          |           |                     | BICYCLE MACES                               |      |     |
| BURDING R                                       |                                                                                           |           |                     |                                             |      |     |
| #190641 INCYOLEMAKES                            |                                                                                           | 61.459.4. |                     | LAURECHOUND                                 | .011 |     |
| VINTOR REPORT SPACES                            |                                                                                           | CLASS 11  |                     | CN 54 BY MC                                 | -    |     |
|                                                 | 0.00 SPACES 11, 11, 10, 10                                                                |           |                     | REVOLUNCE                                   |      |     |
| AT LOCAL TREVELS AND THE                        |                                                                                           | (1.415 A  |                     | LHORECHOUND                                 |      |     |
| VISITION REVITE IMMOR                           |                                                                                           | CASS 0    |                     | CH SURVICE                                  |      |     |
| DIM PROVIDED                                    | TANK STARTS MAN                                                                           |           |                     | NEYGJ VPACIA                                |      |     |