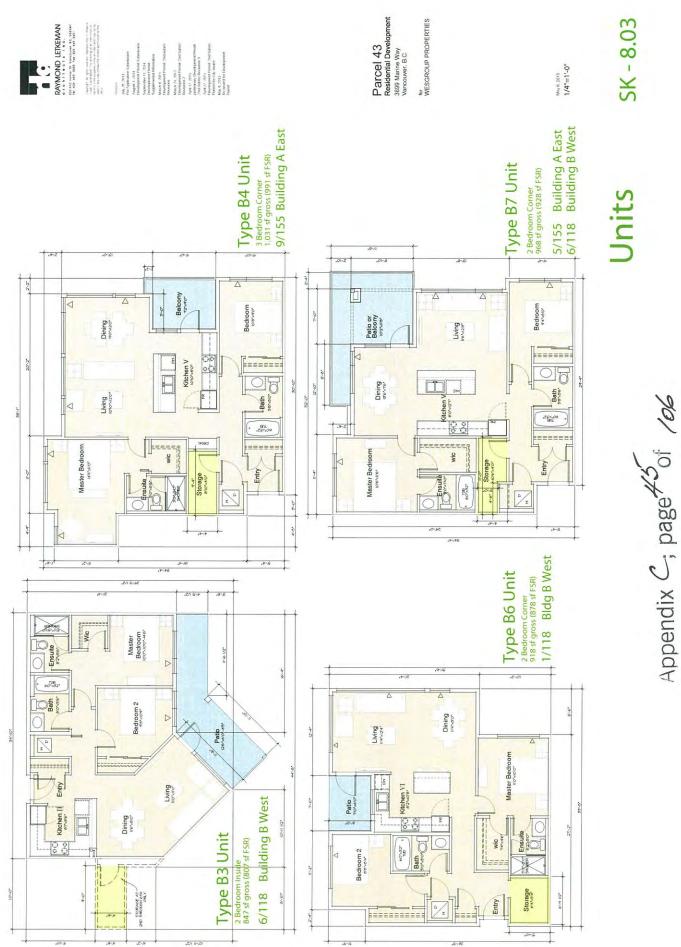

## DEVELOPMENT PROGRAM

The proposed development will include two six storey buildings that will have approximately 280 rental units:

| N   | studio units               | (474 - 582 SF)     |
|-----|----------------------------|--------------------|
| 06  | one bedroom units          | (575 - 719 SF)     |
| 19  | one bedroom plus den units | (606 - 654 SF)     |
| 147 | two bedroom units          | (797 - 1,031 SF)   |
| 12  | three bedroom units        | (1,066 - 1,103 SF) |