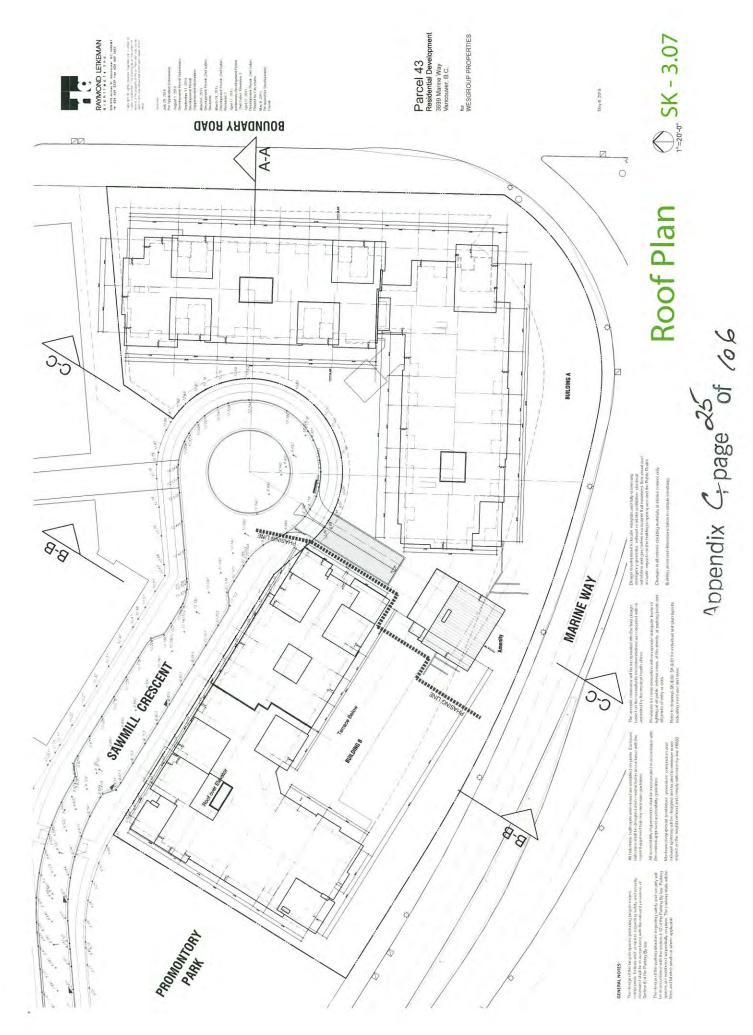

TY 10104 FROMOND

112 CABS

18 4

GNICESERVI GNICESERVI GNICESERVI

THE NEWSTOCKET MIN. 2.12 SPACE (1997) MIN. 1.12 SPACE (1994)

CONTRACTACINE MACH

NUMBER REPORTS

**TOPOSED PARKING SPACES** 

MUNICH FARMING FERME

COMPACT CAS SPORE

PARCEL 43 DEVERMENTION REVELOPMENT RESIDENTIAL DEVELOPMENT Marine Way / Boundary Road, Vanceurer, B.C.

DEVELOPMENT SUMMARY ILULIDING MEND

RAYMOND LETKEMAN

Principal LAR Principal LAR 2011 241,238 or

10,000 U 10,000 U 10,000 U 10,000 U

10,440 #

METRONICE 49 IN FIREUNITION, ON A 272 LINESS

BUILDING HEIGHT

**5R CALCULATION** 

May 8. 2015 updated

5 ( and

fermant.

REQUIRED PARKING SPACES

SITE COVERAGE

SITE AREAS TOTA MEA

RURDING A PERCENT RANKING SPACES VIDEOR PARTING SPACES

NDWA SAUK

B DARDENG B

10 1 10 1

A state of the sta

























Appendix C; page 7 of 106



In Balcony Guard Rail A-1 Balcony Guard Rail A-2

Feature Windows:

S Exterior Wall Panel A-3: (%) Exterior Wall Panel A-4:

Exterior Wall Panel A-5: Exterior Wall Panel A-6

(1) Exterior Siding A-1:

(12) Exterior Siding A-2: Exterior Siding A-3:

Nindows A-1: Mindows A-2:

Exterior Wall Panel A-2

Exterior Wall Panel A-1

A Roof Soffits A-2: A Roof Soffits A-1:

Low Sloped Root:

Poof Fascia A-1: Roof Fascia A-2: Entrance Storefront:

A STATE OF A STATE OF A STATE

24 Balcony Soffits A-2:

Balcony Soffits A-1: (2)

22 Exterior Sun Shades

20 Balcony Fascia A-3: 20 Balcony Fascia A-2.

Balcony Fascia A-1:

(IS) Window Trim:

# <sup>1/16'=1'</sup> SK - 5.02 BLDG A - NORTH ELEVATION Building A Elevations Appendix C+ page 201 /06

May 6, 2015



Parcel 43 R