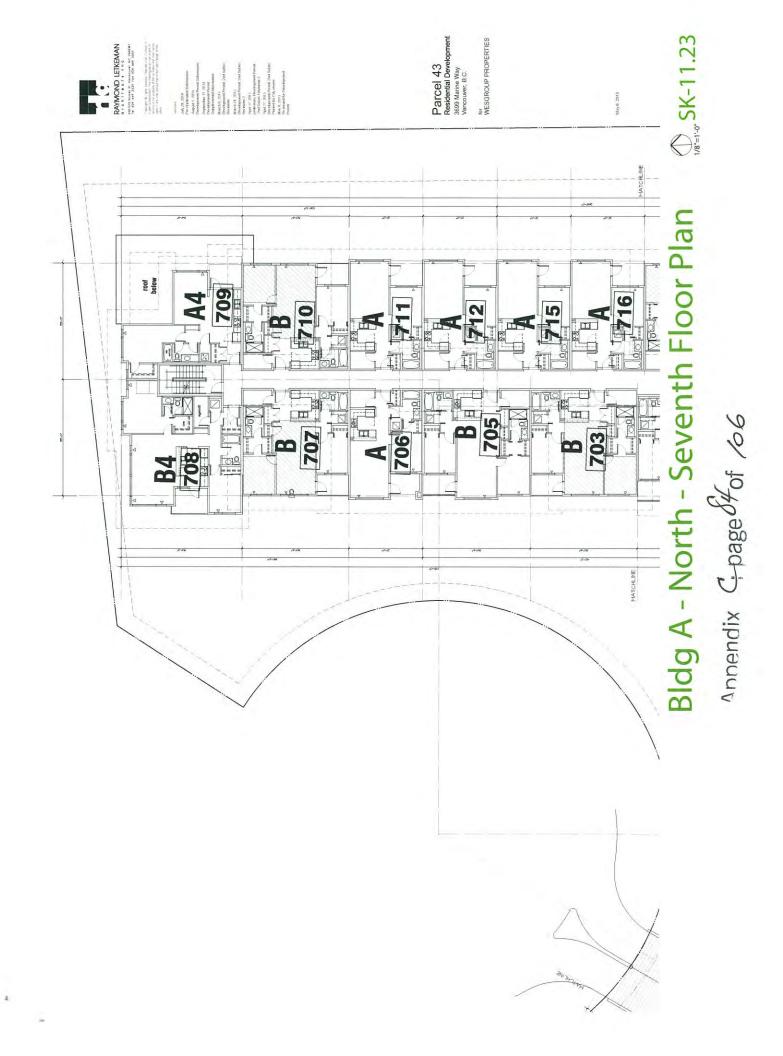

# **Development Summary**

SK - 1.02

May 6, 2015

| VENUES ECONOMIC ADDRESS                         | 1.25 MPACE ATTACK (1.855 A<br>1.05 MPACE ATTACK<br>1.05 MPACE ATTACK<br>1.05 MPACE ATTACK | 4 500 D   | 10 (10)<br>(10 (10) | UNDERCOUND<br>CN 91/07/COUND<br>BCVC1 FRACE |      |     |
|-------------------------------------------------|-------------------------------------------------------------------------------------------|-----------|---------------------|---------------------------------------------|------|-----|
| ALSON NT BECYCLE MACEN<br>VISIOGR BECYCLE MACES | LUS MACTICIDARE CLARK A<br>A.DE SPACES                                                    | 11 AM A   | 2.15                | UNDERCROVIND<br>ON SUBFACTION D             |      |     |
| DIVI REGULARID                                  | 1.27. 4P/A(3.4.74.94)                                                                     |           | 347                 | INCOLUMENTS                                 |      | _ 1 |
| PROPOSED BICYCLE SPACES                         |                                                                                           |           |                     |                                             |      |     |
| NUKOMO V                                        |                                                                                           |           |                     |                                             | (14) |     |
| ATSIDEM FRICACIE SEMIER                         |                                                                                           | CLANS A   |                     | UNDECROCIND                                 | T.   |     |
| VISITOR REVOLUTION                              |                                                                                           | (LASS-9   |                     | CPA 55/10/201                               | -    |     |
|                                                 | TAP RIVER / LANS                                                                          |           |                     | BICYCLE MACES                               |      |     |
| BURDING R                                       |                                                                                           |           |                     |                                             |      |     |
| #190641 INCYOLEMAKES                            |                                                                                           | 61.459.4. |                     | LAURECHOUND                                 | .011 |     |
| VINTOR REPORT SPACES                            |                                                                                           | CLASS 11  |                     | CN 54 BY MC                                 | -    |     |
|                                                 | 0.00 SPACES 11, 11, 10, 10                                                                |           |                     | REVOLUNCE                                   |      |     |
| AT LOCAL TREVELS AND THE                        |                                                                                           | (1.415 A  |                     | LHORECHOUND                                 |      |     |
| VISITION REVITE IMMOR                           |                                                                                           | CASS 0    |                     | CH SURVICE                                  |      |     |
| DIM PROVIDED                                    | TANK STARTS MAN                                                                           |           |                     | NEYGJ VPACIA                                |      |     |