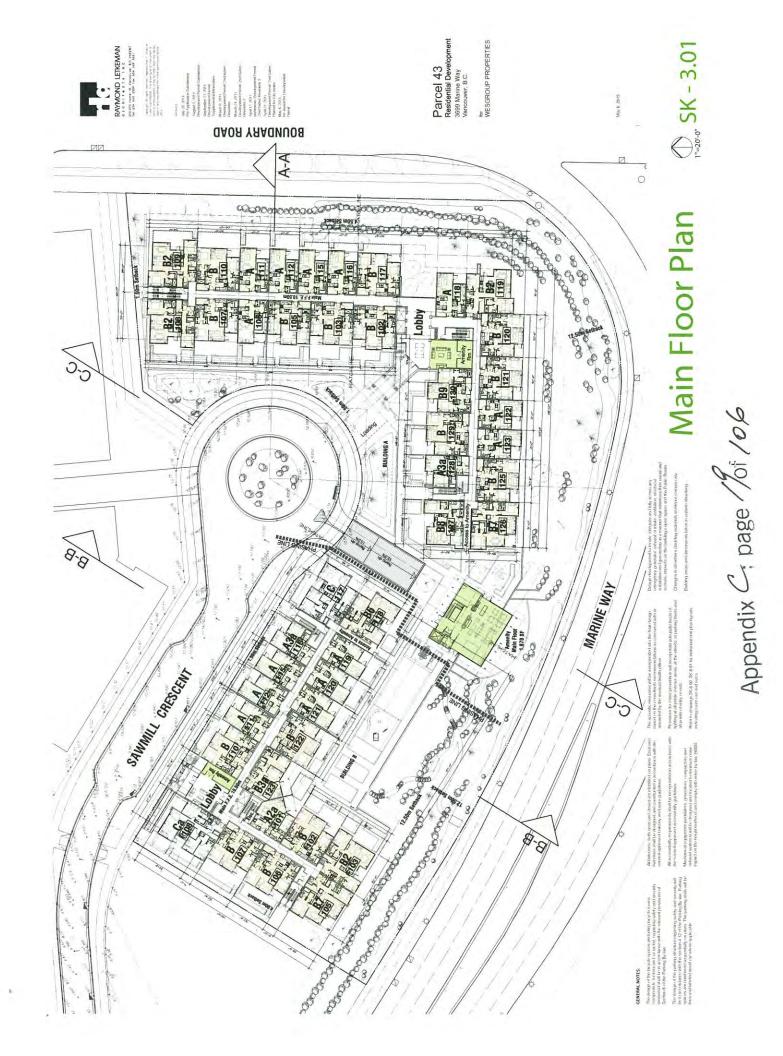

PARENCE BACTY 10104 FROMOND

112 CABS

18 4

GNICESERVI GNICESERVI GNICESERVI

THE NEWSTOCKET MIN. 2.12 SPACE (1997) MIN. 1.12 SPACE (1994)

CONTRACTACINE MACH

NUMBER REPORTS

**TOPOSED PARKING SPACES** 

MUNICH FARMING FERME

COMPACT CAS SPORE

PARCEL 43 DEVERMENTION REVELOPMENT RESIDENTIAL DEVELOPMENT Marine Way / Boundary Road, Vanceurer, B.C.

DEVELOPMENT SUMMARY ILULIDING MEND

RAYMOND LETKEMAN

Principal LAR Principal LAR 2011 241,238 or

10,000 U 10,000 U 10,000 U 10,000 U

10,440 #

METRONICE 49 IN FIREUNITION, ON A 272 LINESS

BUILDING HEIGHT

**5R CALCULATION** 

May 8. 2015 updated

5 ( and

fermant.

REQUIRED PARKING SPACES

SITE COVERAGE

SITE AREAS TOTA MEA

RURDING A PERCENT RANKING SPACES VIDEOR PARTING SPACES

NDWA SAUK

B DARDENG B

10 1 10 1

A state of the sta

























Appendix C; page 7 of 106



In Balcony Guard Rail A-1 Balcony Guard Rail A-2

Feature Windows:

S Exterior Wall Panel A-3: (%) Exterior Wall Panel A-4:

Exterior Wall Panel A-5: Exterior Wall Panel A-6

(1) Exterior Siding A-1:

(12) Exterior Siding A-2: Exterior Siding A-3:

Nindows A-1: Mindows A-2:

Exterior Wall Panel A-2

Exterior Wall Panel A-1

A Roof Soffits A-2: A Roof Soffits A-1:

Low Sloped Root:

Poof Fascia A-1: Roof Fascia A-2: Entrance Storefront:

A STATE OF A STATE OF A STATE

24 Balcony Soffits A-2:

Balcony Soffits A-1: (2)

22 Exterior Sun Shades

20 Balcony Fascia A-3: 20 Balcony Fascia A-2.

Balcony Fascia A-1:

(IS) Window Trim:

# <sup>1/16'=1'</sup> SK - 5.02 BLDG A - NORTH ELEVATION Building A Elevations Appendix C+ page 201 /06

May 6, 2015