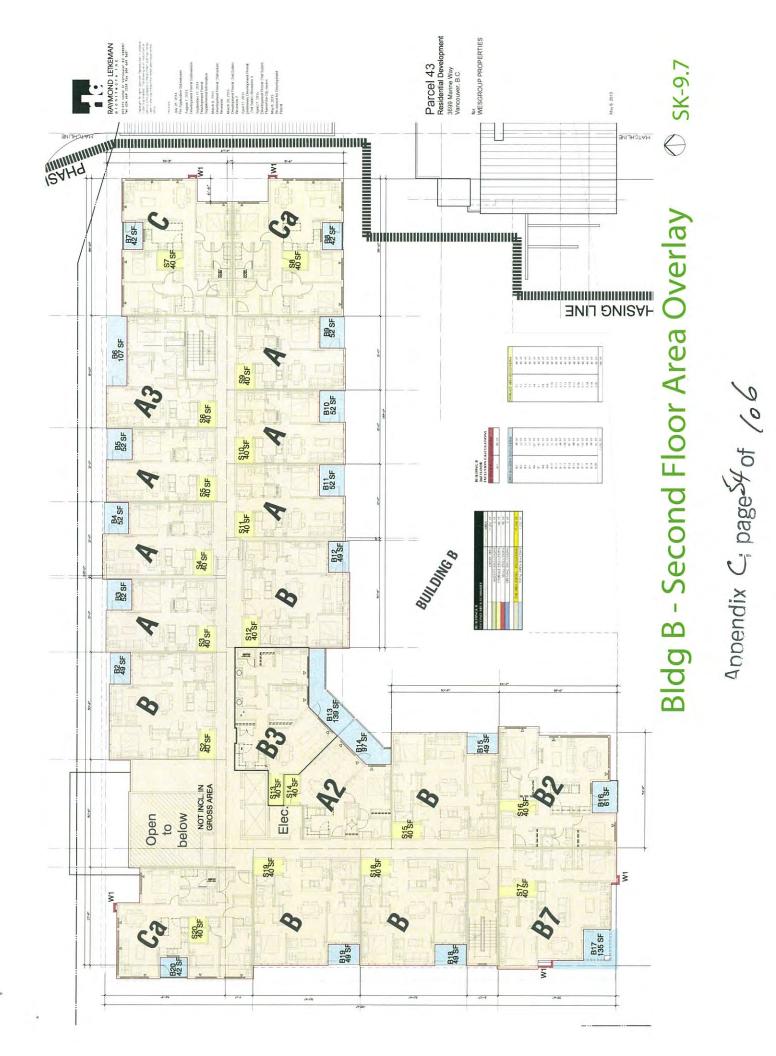

troyed at a second s

commented exclusions of the application shall be derivership topolar (T20mm) them the F all AL Venezionesh Advecembership Admini valati amberedent Adv 2.1 (T1 T20m 25mu) Execution and Budding Performances (Enversion and T20mm) invalation (frame and and the East A

a science up for

via via) jeso prej trajni jek kan, jangka por bi pranat al go japo w sojupo spu jem najupernikaje. Pranose akanteti enu selu i renerizanji razel 19 zu bilom "zavezba bi jetavrizati teri















EIVELOPE WALL TYPE FOR FSR EXCLUSION where retires - Average and - Construc-tion and - Average and - Construc-ation - Construction

BC BUILDING SCIENCE

May 6, 2015

Parcel 43 Residential Development 3699 Manne Way Vancouver, B.C. fer WESGROUP PROPERTIES













Appendix C; page Sof 106







Appendix C+ page<sup>S bof</sup> /o b



Annendix C: page Slof lob





Annendix C: page Sof /ab



<sup>A</sup>ppendix C: page 600<sup>6</sup> / 66





Sep 21, 3pm PST or Sep 21, 2pm PDT



June 21, 3pm PST or June 21, 2pm PDT





March 21, 3pm PST or March 21, 2pm PDT

RAYMOND LETKEMAN 200.970 Homer Nr. Vancouver A.C. Van24 Tel 604.009.3539 Fox 504.649 5651



June 21, 12pm PST or June 21, 11pm PDT



Sept 21, 12pm PST or Sept 21, 11pm PDT







Sept 21, 10am PST or Sept 21, 9am DST

May 6, 2015

Parcel 43 Residential Development 3699 Marine Way Vancouver, B.C.







Appendix C; page/ of 106











Appendix C: page690f 106



Appendix C. page 00 106







Appendix C+ page Bof / 6









Annendix C; page//of /of





Appendix C. page / Of 106



10 6















## O S