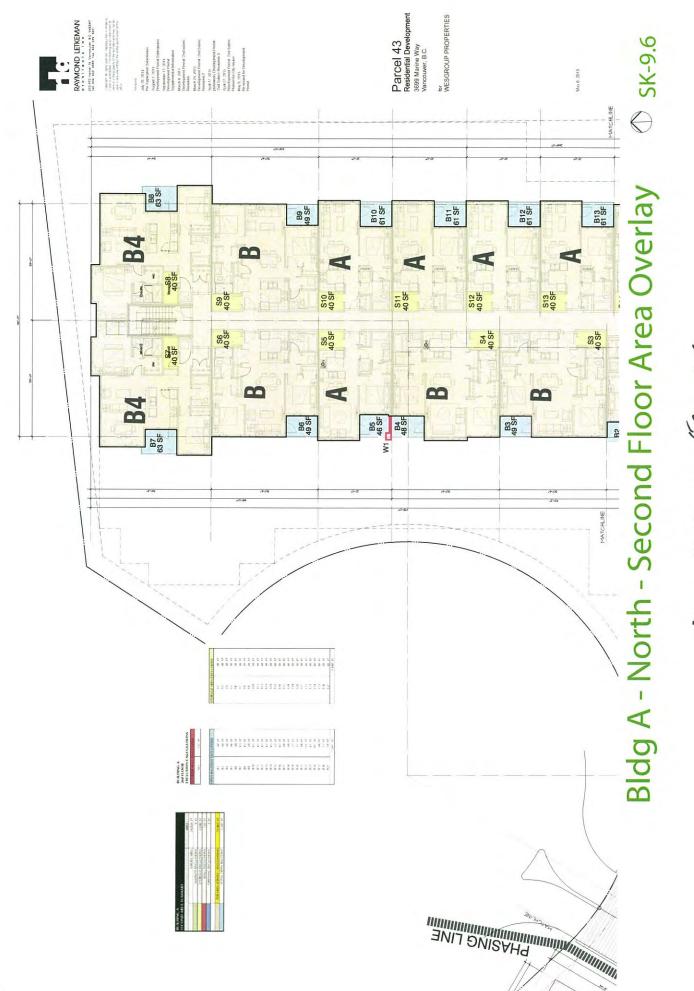

the second second in the destroyed at a second s

commented exclusions of the application shall be derivership topolar (T20mm) them the F all AL Venezionesh Advecembership Admini valati amberedent Adv 2.1 (T1 T20m 25mu) Execution and Budding Performances (Enversion and T20mm) invalation (frame and and the East A

a science up for

via via) jeso prej trajni jek kan, jangka por bi pranat al go japo w sojupo spu jem najupernikaje. Pranose akanteti enu selu i renerizanji razel 19 zu bilom "zavezba bi jetavrizati teri















EIVELOPE WALL TYPE FOR FSR EXCLUSION where retires - Average and - Construc-tion and - Average and - Construc-ation - Construction

BC BUILDING SCIENCE

May 6, 2015

Parcel 43 Residential Development 3699 Manne Way Vancouver, B.C. fer WESGROUP PROPERTIES













Appendix C; page Sof 106







Appendix C+ page<sup>S bof</sup> /o b



Annendix C: page Slof lob





Annendix C: page Sof /ab



<sup>A</sup>ppendix C: page 600<sup>6</sup> / 66





Sep 21, 3pm PST or Sep 21, 2pm PDT



June 21, 3pm PST or June 21, 2pm PDT





March 21, 3pm PST or March 21, 2pm PDT

RAYMOND LETKEMAN 200.970 Homer Nr. Vancouver A.C. Van24 Tel 604.009.3539 Fox 504.649 5651



June 21, 12pm PST or June 21, 11pm PDT



Sept 21, 12pm PST or Sept 21, 11pm PDT







Sept 21, 10am PST or Sept 21, 9am DST

May 6, 2015

Parcel 43 Residential Development 3699 Marine Way Vancouver, B.C.







Appendix C; page/ of 106











Appendix C: page690f 106



Appendix C. page 00 106







Appendix C+ page Bof / 6









Annendix C; page//of /of





Appendix C. page / Of 106