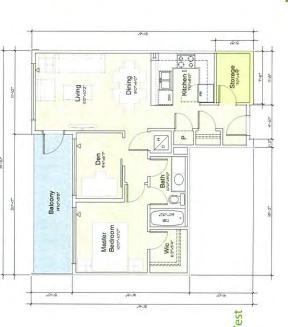

## DEVELOPMENT PROGRAM

The proposed development will include two six storey buildings that will have approximately 280 rental units:

| N   | studio units               | (474 - 582 SF)     |
|-----|----------------------------|--------------------|
| 06  | one bedroom units          | (575 - 719 SF)     |
| 19  | one bedroom plus den units | (606 - 654 SF)     |
| 147 | two bedroom units          | (797 - 1,031 SF)   |
| 12  | three bedroom units        | (1,066 - 1,103 SF) |