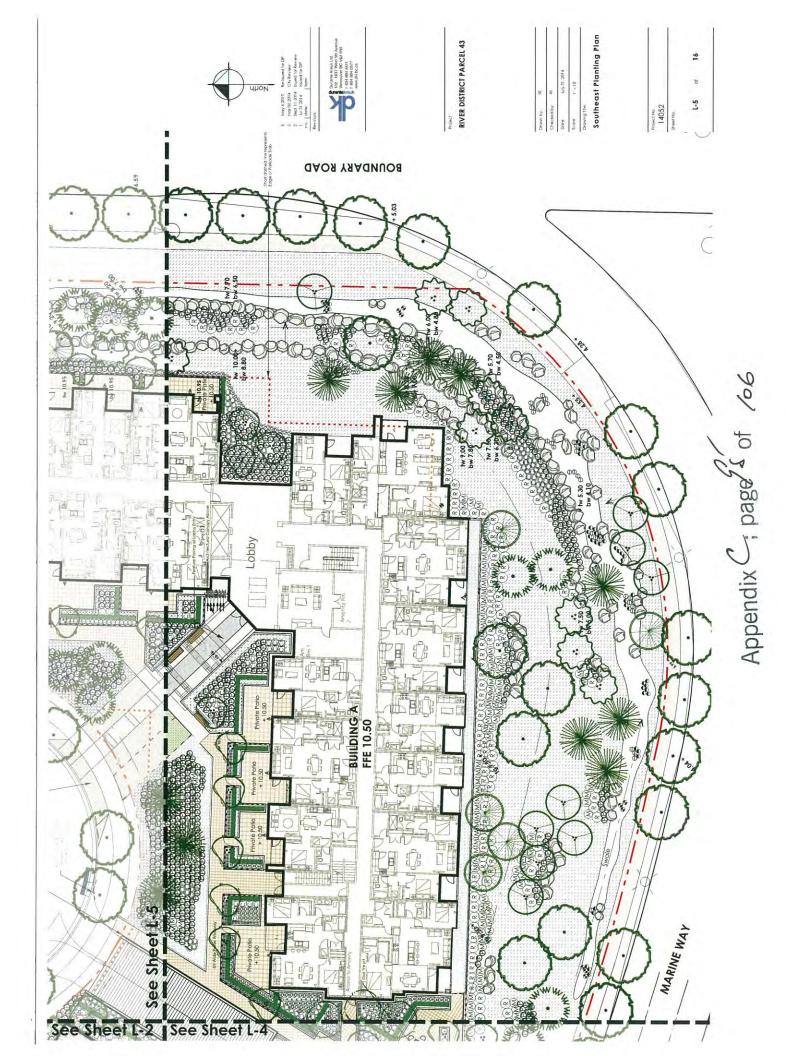

# Landscape Design Rationale

SK-0.10

May 6. 2015

prass mukure will be used on the outward facing slopes. In response to sustainability are water management cuteria planting around the development will include native and adaptive anting will respond to the design guidelines. Mostly native trees and native wild

becres. Edible plants will be incorporated where adequate sunlight is availab

205-970 Homer Sr. Voncouver B.C. V652W7 Tel: 504: 604: 3329 Fox: 504: 549: 5551

trees and reinforced by the placement of large boulder retaining walls and seeded wi wildflower seed mixes the slope will have a natural feel, which will evolve as the trees matu Planted with a variety of coniterous and deciduo Located in the Park Precinct, Parcel 43 sits comfortably on top of a heavily planted which in time will ground the project. Planted with a variety of conferious and deci-

issible these patios are connected to pathway systems. Kids play, Urban Agriculture and bank associated with the second level of amenity is an additional patio space, whic be used for outdoor exercise as it is linked with the indoor amenity gym. A naturalize immon outdoor amenity are located on a south facing terrace adjacent the indoor ameni On the upper terrace the ground floor residences all have outdoor patio spaces

gravel path, with oversized natural stone step weaves thru the planted bank and connect, the upper common amenity down to the lower amenity as well as down to Marine wa a sma bindge over the rain garden swale feature

1

The traffic island at the main emity will be planted in a natural character using a variety of native trees, structs ground covers and using boulders and nurse logs to create interest.

The forested slopes will reinforce the green gateway to Vancouver. Gravel lined swales v collect water at the toe of the slope, directing water to an infiltration poind at the corner. Marine and Boundary