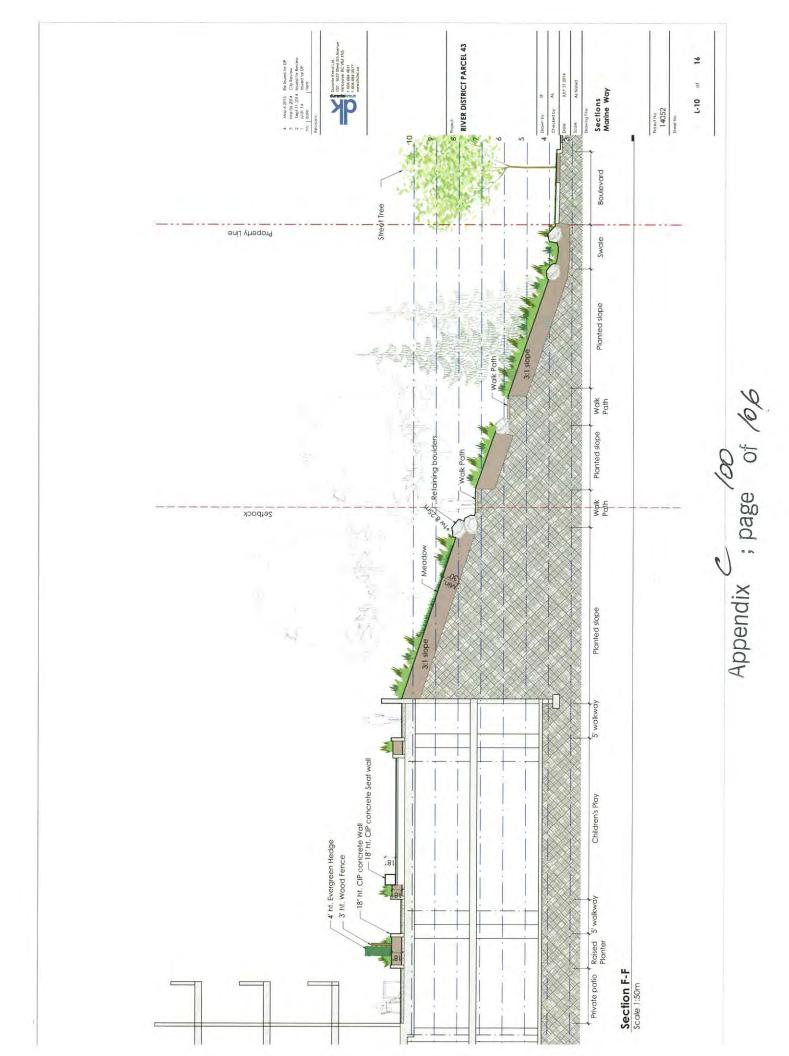

# Landscape Design Rationale

SK-0.10

May 6. 2015

prass mukure will be used on the outward facing slopes. In response to sustainability are water management cuteria planting around the development will include native and adaptive anting will respond to the design guidelines. Mostly native trees and native wild

becres. Edible plants will be incorporated where adequate sunlight is availab

205-970 Homer Sr. Voncouver B.C. V652W7 Tel: 504: 604: 3329 Fox: 504: 549: 5551

trees and reinforced by the placement of large boulder retaining walls and seeded wi wildflower seed mixes the slope will have a natural feel, which will evolve as the trees matu Planted with a variety of coniterous and deciduo Located in the Park Precinct, Parcel 43 sits comfortably on top of a heavily planted which in time will ground the project. Planted with a variety of conferious and deci-

issible these patios are connected to pathway systems. Kids play, Urban Agriculture and bank associated with the second level of amenity is an additional patio space, whic be used for outdoor exercise as it is linked with the indoor amenity gym. A naturalize immon outdoor amenity are located on a south facing terrace adjacent the indoor ameni On the upper terrace the ground floor residences all have outdoor patio spaces

gravel path, with oversized natural stone step weaves thru the planted bank and connect, the upper common amenity down to the lower amenity as well as down to Marine wa a sma bindge over the rain garden swale feature

1

The traffic island at the main emity will be planted in a natural character using a variety of native trees, structs ground covers and using boulders and nurse logs to create interest.

The forested slopes will reinforce the green gateway to Vancouver. Gravel lined swales v collect water at the toe of the slope, directing water to an infiltration poind at the corner. Marine and Boundary