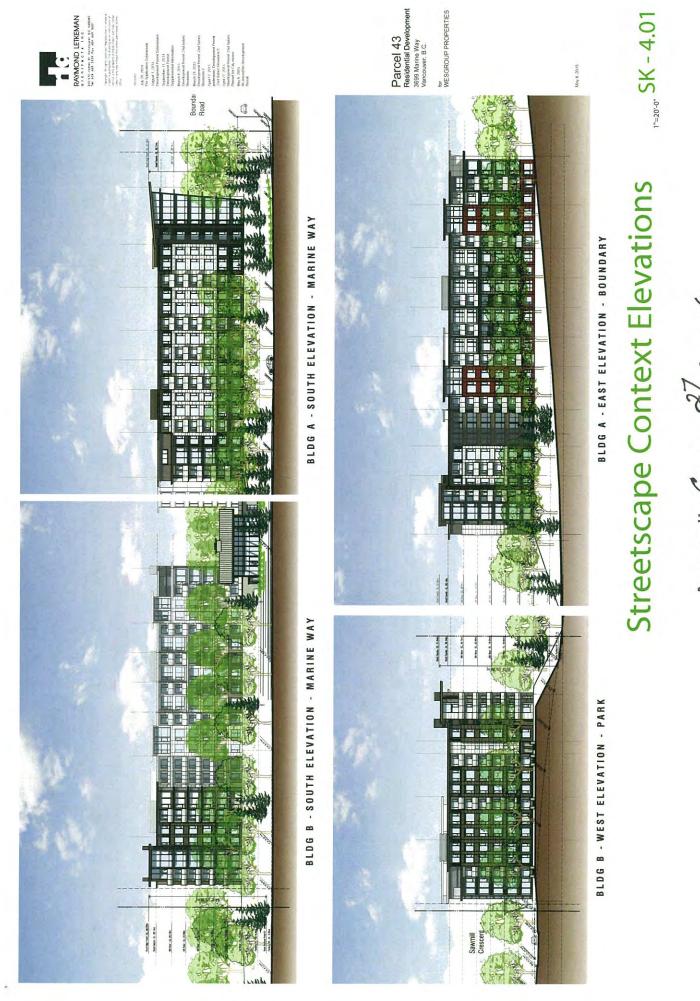

#### THE SITE CONTEXT

The proposed residential buildings will be set up above Marine Drive by approximately 6 meters due to the established grade requirements of the site. This provides the opportunity of producing a significant sloped green landscaped street edge to both Marine Way and Boundary Road, with the buildings being placed behind this buffer.

# GATEWAY TO VANCOUVER

which will be set into the streetscape landscaping and grading of both street frontages. This strategic gateway site to Vancouver will be anchored by a gateway, landscape feature/public art placeholder at the intersection of Marine Way and Boundary Road

Parcel 43 Residential Development

3699 Marine Way Vancouver, B.C.

ter WESGROUP PROPERTIES

It is proposed that the original 18 storey tower form proposed for this parcel will be

replaced with mid-rise building forms to emphasize and compliment the sloped landscaped "green" streetscape character to the city.