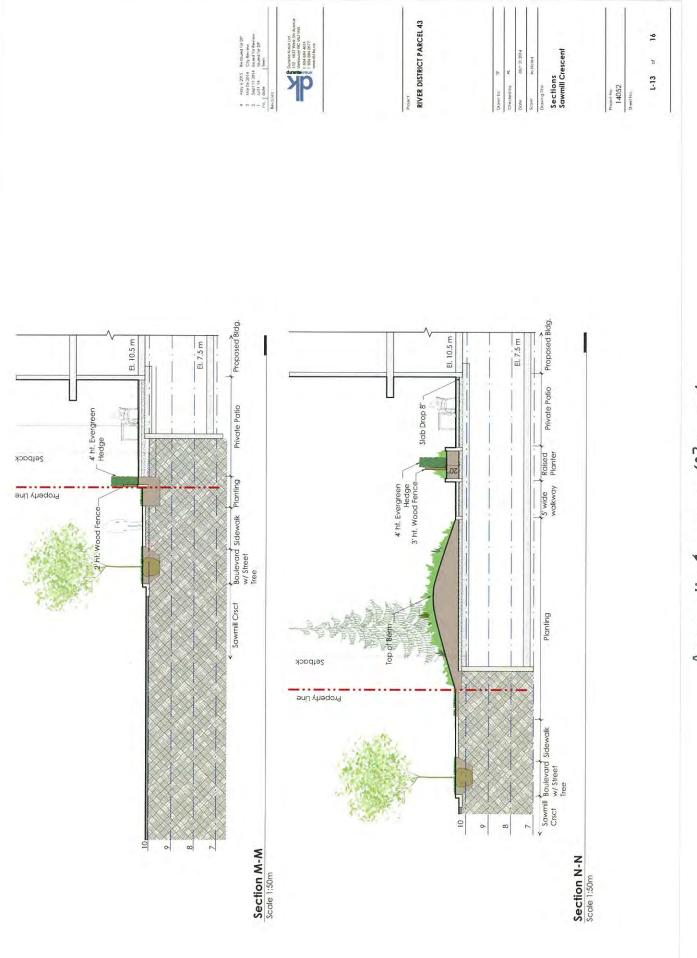

e 21, 12pm PST or June 21, 11pm PDT



Sept 21, 12pm PST or Sept 21, 11pm PDT







Sept 21, 10am PST or Sept 21, 9am DST

May 6, 2015

Parcel 43 Residential Development 3699 Marine Way Vancouver, B.C.







Appendix C; page/ of 106











Appendix C: page690f 106



Appendix C. page 00 106







Appendix C+ page Bof / 6









Annendix C; page//of /of





Appendix C. page / Of 106



10 6















## O SK-12.1 Bay and Fire Truck Access Plan Here I Loading

FIRE TRUCK ACCESS

May 6 2015

Parcel 43 Residential Development 3699 Marine Way Vancouver, B.C. MESGROUP PROPERTIES

LOADING BAY TRUCK ACCESS OPTION 1: REVERSE-IN

¢

RAYMOND LETKEMAN 200 910 Homer SP Voncepter RC V683W

00

0000

88

0

Mar North

6 07









¥.









Appendix C. page Xof / e 6





















Appendix C = page/03of 106