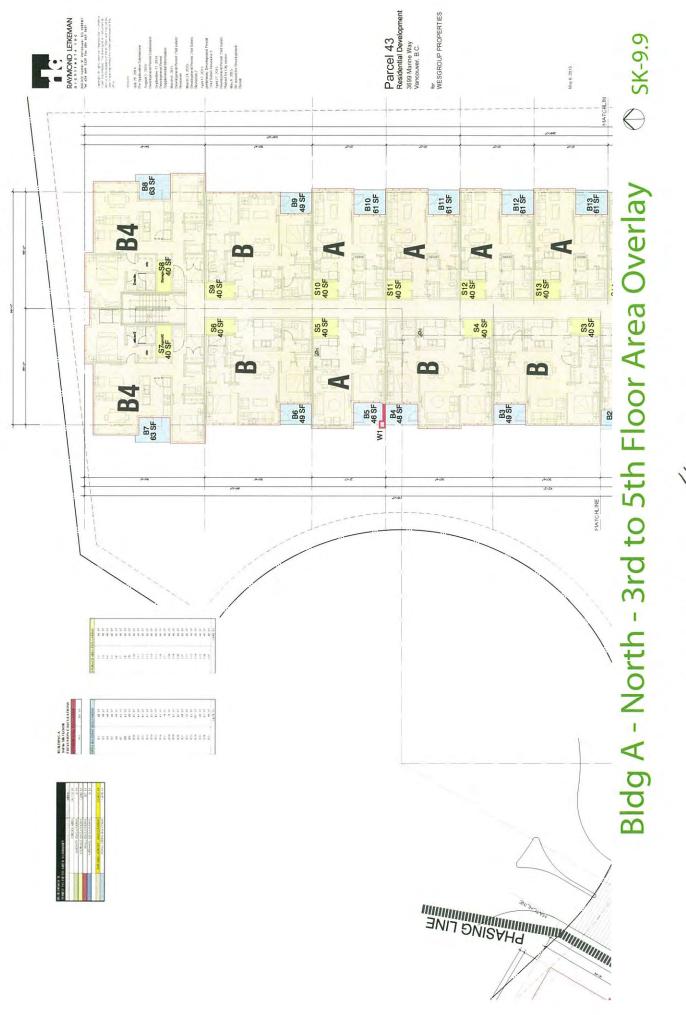

ed at a second s

commented exclusions of the application shall be derivership topolar (T20mm) them the F all AL Venezionesh Advecembership Admini valati amberedent Adv 2.1 (T1 T20m 25mu) Execution and Budding Performances (Enversion and T20mm) invalation (frame and and the East A

a science up for

via via) jeso prej trajni jek kan, jangka por bi pranat al go japo w sojupo spu jem najupernikaje. Pranose akanteti enu selu i renerizanji razel 19 zu bilom "zavezba bi jetavrizati teri















EIVELOPE WALL TYPE FOR FSR EXCLUSION where retires - Average and - Construc-tion and - Average and - Construc-ation - Construction

BC BUILDING SCIENCE

May 6, 2015

Parcel 43 Residential Development 3699 Manne Way Vancouver, B.C. fer WESGROUP PROPERTIES













Appendix C; page Sof 106







Appendix C+ page<sup>S bof</sup> /o b



Annendix C: page Slof lob





Annendix C: page Sof /ab



<sup>A</sup>ppendix C: page 600<sup>6</sup> / 66





Sep 21, 3pm PST or Sep 21, 2pm PDT



June 21, 3pm PST or June 21, 2pm PDT





March 21, 3pm PST or March 21, 2pm PDT

RAYMOND LETKEMAN 200.970 Homer Nr. Vancouver A.C. Van24 Tel 604.009.3539 Fox 504.649 5651



June 21, 12pm PST or June 21, 11pm PDT



Sept 21, 12pm PST or Sept 21, 11pm PDT







Sept 21, 10am PST or Sept 21, 9am DST

May 6, 2015

Parcel 43 Residential Development 3699 Marine Way Vancouver, B.C.







Appendix C; page/ of 106











Appendix C: page690f 106



Appendix C. page 00 106







Appendix C+ page Bof / 6









Annendix C; page//of /of





Appendix C. page / Of 106



10 6















## O SK-12