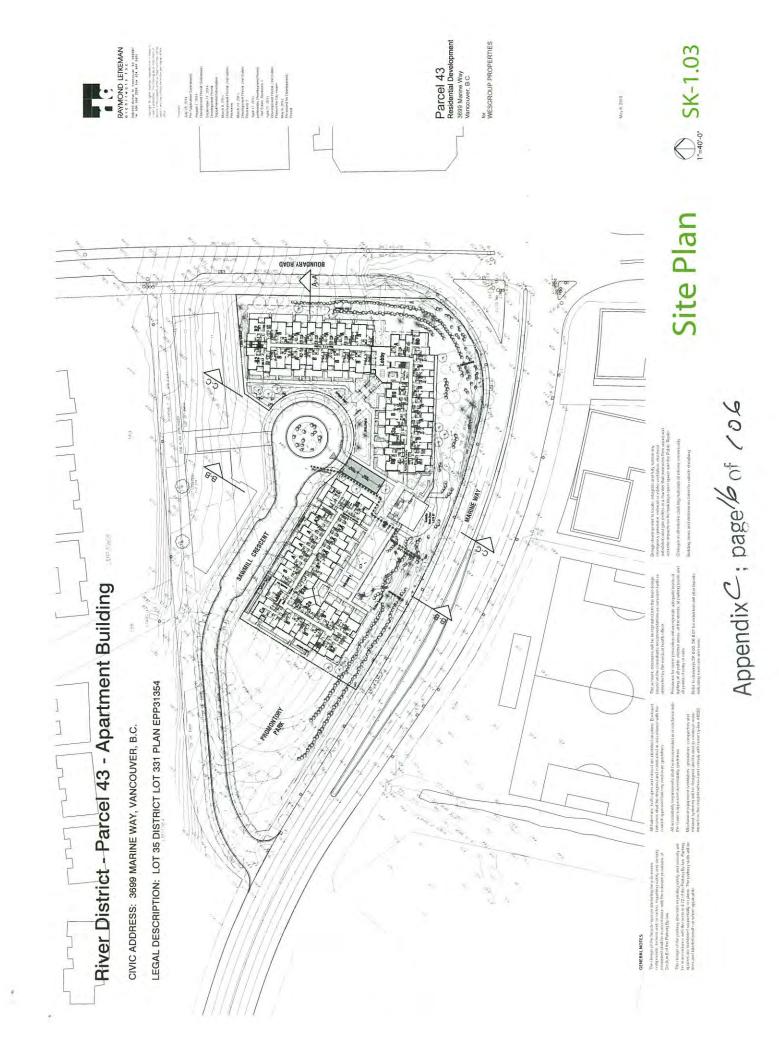

# Parcel 43 - Apartment Building - River District

CIVIC ADDRESS: 3699 MARINE WAY, VANCOUVER, B.C.

LEGAL DESCRIPTION: LOT 35 DISTRICT LOT 331 PLAN EPP31354

157

Parcel 43 Residential Development 3699 Marine Way Vancouver, B.C.