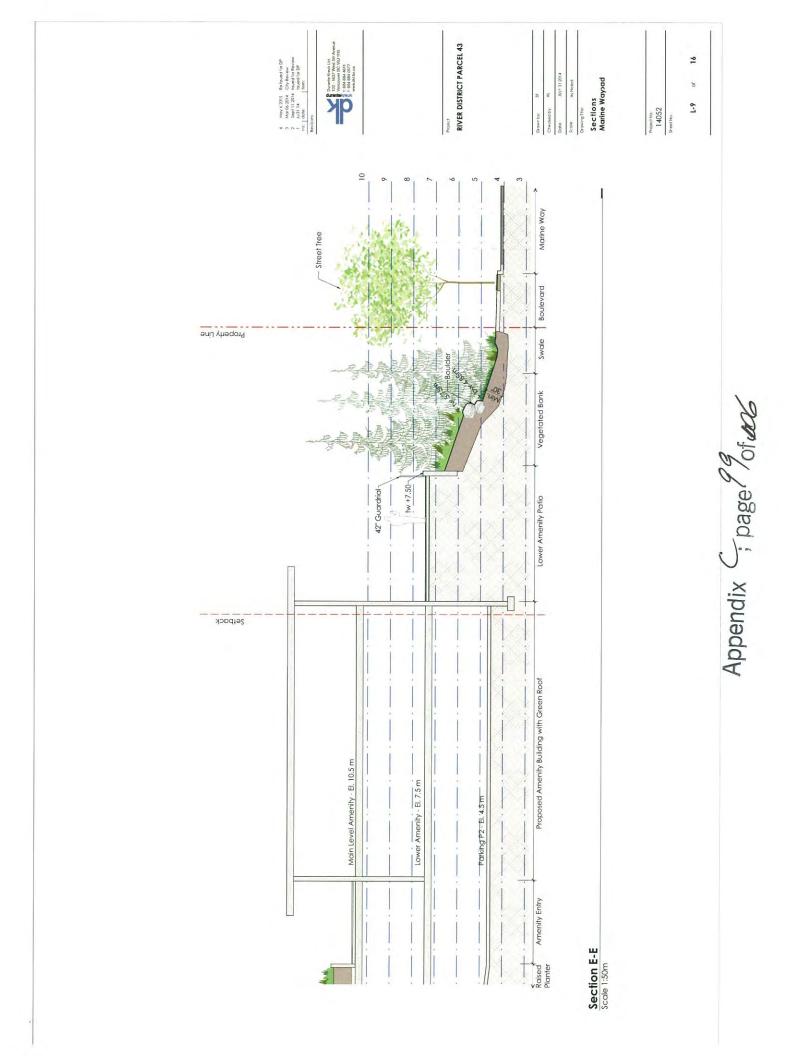

#### THE SITE CONTEXT

The proposed residential buildings will be set up above Marine Drive by approximately 6 meters due to the established grade requirements of the site. This provides the opportunity of producing a significant sloped green landscaped street edge to both Marine Way and Boundary Road, with the buildings being placed behind this buffer.

# GATEWAY TO VANCOUVER

which will be set into the streetscape landscaping and grading of both street frontages. This strategic gateway site to Vancouver will be anchored by a gateway, landscape feature/public art placeholder at the intersection of Marine Way and Boundary Road

Parcel 43 Residential Development

3699 Marine Way Vancouver, B.C.

ter WESGROUP PROPERTIES

It is proposed that the original 18 storey tower form proposed for this parcel will be

replaced with mid-rise building forms to emphasize and compliment the sloped landscaped "green" streetscape character to the city.

The building corner above this landscape feature, as seen through the perimeter buffer landscaping, will reinforce the gateway expression with its contemporary fully glazed building corner and dramatic roof profile. Careful design attention has been considered for the existing and proposed sloping site