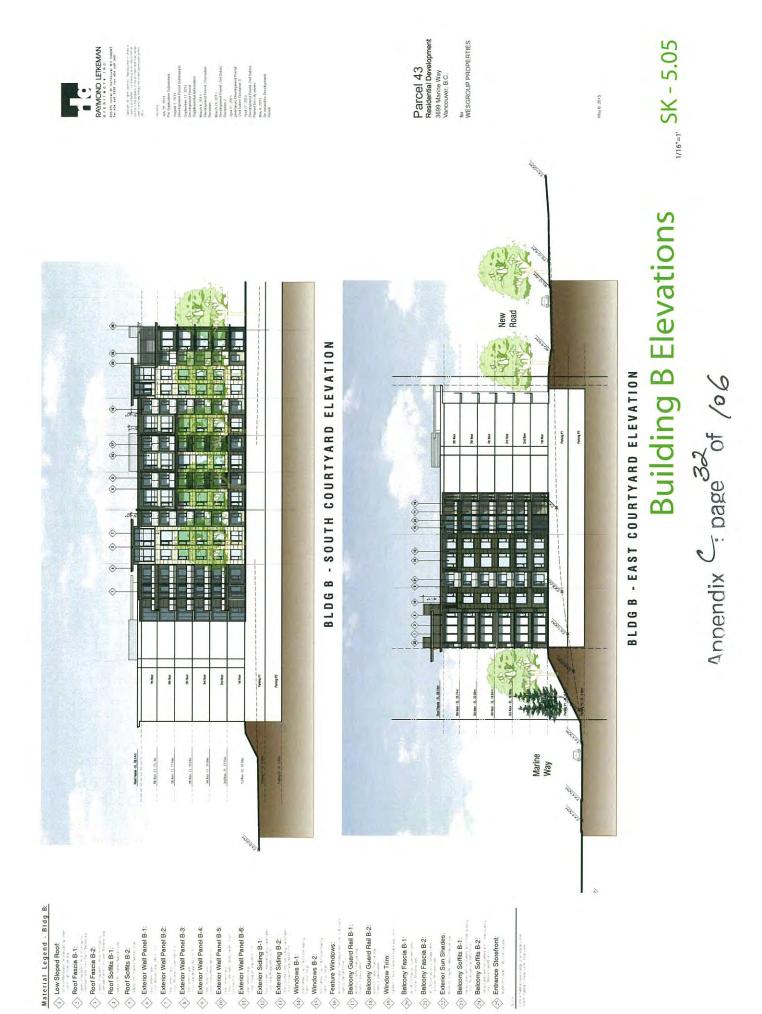

# Architectural Design Rationale

MAN 6. 2015

- Soften fences, screens and walls with climbing and trailing plants

- 0

=

Building A, West Courtyard Elevation

Precedent Image

Precedent Image

# PRINCIPLES FOR ARCHITECTURAL DESIGN LOW AND MID RISE BUILDINGS

÷

RAYMOND LETKEMAN 101370 Home: 21 Voncouve: 20 V652W7

Ċ

- Articulation to mitigate scale and emrich the streetscape recesses and projections in building frontages creating a more comfortable scale and a more interesting streetscape. ÷
- - Transparent star cases to encourage residents to walk up instead of using the elevator and for visual interest and a sense of security. ci,
- Passages to break down building mass and provide a more diverse é
- pedestrian experience.
- Ground-oriented units to provide a richer, more diverse character that lends vibrancy to the public realm 4
- Articulation of building frontages to mitigate scale and provide visual interest, deep overhangs and sloped planes are appropriate to an understated modernist expression. 2
- Roof shapes to give distinct character to individual buildings and enrich the 6.
  - overall expression
- Transparent lobbies on Sawmill Crescent for interest, comfort and security, 7.
- To provide a diverse range of private outdoor space œ.

# RESIDENTIAL FRONTAGES

- Residential frontages express the character of buildings along the street.
- Residential frontages reinforce the expression of individual homes. ci
- Encourages a sense of identity and community e,