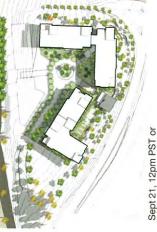

## SK-0.06

**Urban Design Rationale** 

**Existing Conditions** 

Park Precinct Concept Plan

ŀ

- Centering the composition of the parcel's buildings and the landscape is a
- well-define, coherent open space buffered from Marine Way; the open space provides a quieter green outlook for the units around it; free of underground
- Two four-storey buildings at the north edge of the property provide a reasonable structure, it can accommodate trees of a generous scale. .
- transition to the existing three and four storey homes on the ridge above them; north frontage of these also puts eyes on the 6m right-of-way connecting to Boundary
  - Road.
    - Access to the Parcel extends from the intersection of Marine Way and Sawmill Crescent, allowing easy pedestrian and vehicular crossing to and from the Town .
- - Square precinct.

#### PARK PRECINCT

1

The second

The Park Precinct encompasses the triangle site on the north side of Marine Way, the first phase of the Avalon park corridor on the south side of Marine Way and two further residential parcels to the west of Avalon park.

The Park Precinct plays two important roles in the development.

Firstly, as the gateway to Vancouver, it provides the first view of East Fraserlands on Westbound Marine Way. The proposed mid-rise buildings will form an important landmark at the corner of Marine Drive and Boundary and announce the entry to EFL and the city.

corridor that in time will extend from the wooded slopes north of the site down to the invertront. On the north side of Marine Drive the proposed promontory park is elevated above the street and provides generous distant views south along the park corridor to neighbourhoods to the north and provides an attractive and gentle route through the Secondly, the precinct provides the first phase of construction for the Avalon park the river. The park accommodates an important pedestrian linkage to adjoining park down to Marine Drive. Promontory park has the potential to include a linear rainwater element.

## **URBAN DESIGN ROLE:**

Precinct Plan

0000000

Gateway to Vancouver; the proposed perimeter buildings on the site will create a strong edge at the SE corner with its projecting roof feature following the sweeping curve of the property.

## CHARACTERISTICS:

ģ

Persenado.

C

- between the existing upland areas and EFL; Promontory Park provides a view to the river and will be terraced to enable a variety of activities including urban agriculture Located on the western end of the parcel 43, Promontory Park creates a visual extension of the Avaion Park corridor and enables a strong pedestrian connection .
  - opportunities.

Parcel 43 Residential Development

3699 Marine Way Vancouver, B.C

WESGROUP PROPERTIES

- A strong pedestrian link to the existing communities north of the site is created by way of a path on the western edge of Avalon Park, a fully signalized intersection at Marine Way and a further path through and along the edge of Promontory Park.
  - - On the southern edge of Parcel 43 a denser row of trees and landscaping provide a
      - green edge that enhances the living environment of this residential parcel.