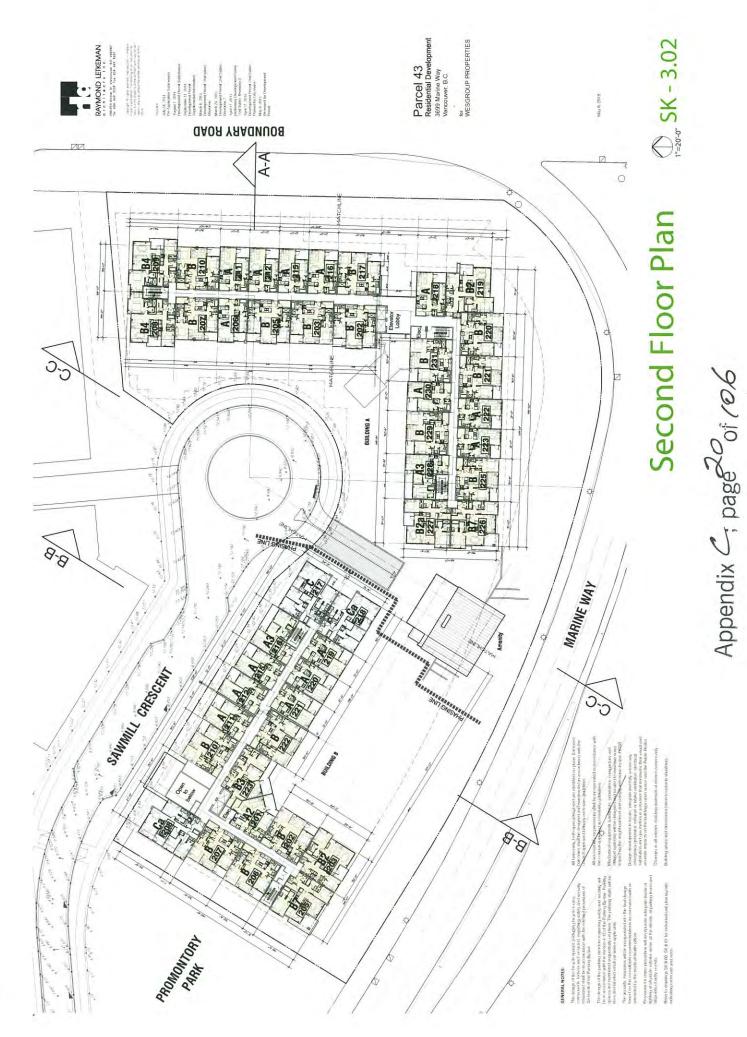

ARENCE BACTY 10104 FROMOND

112 CABS

18 4

GNICESERVI GNICESERVI GNICESERVI

THE NEWSTOCKET MIN. 2.12 SPACE (1997) MIN. 1.12 SPACE (1994)

CONTRACTACINE MACH

NUMBER REPORTS

**TOPOSED PARKING SPACES** 

MUNICH FARMING FERME

COMPACT CAS SPORE

PARCEL 43 DEVERMENTION REVELOPMENT RESIDENTIAL DEVELOPMENT Marine Way / Boundary Road, Vanceurer, B.C.

DEVELOPMENT SUMMARY ILULIDING MEND

RAYMOND LETKEMAN

Principal LAR Principal LAR 2011 241,238 or

10,000 U 10,000 U 10,000 U 10,000 U

10,440 #

METRONICE 49 IN FIREUNITION, ON A 272 LINESS

BUILDING HEIGHT

**5R CALCULATION** 

May 8. 2015 updated

5 ( and

fermant.

REQUIRED PARKING SPACES

SITE COVERAGE

SITE AREAS TOTA MEA

RURDING A PERCENT RANKING SPACES VIDEOR PARTING SPACES

NDWA SAUK

B DARDENG B

10 1 10 1

A state of the sta

























Appendix C; page 7 of 106



In Balcony Guard Rail A-1 Balcony Guard Rail A-2

Feature Windows:

S Exterior Wall Panel A-3: (%) Exterior Wall Panel A-4:

Exterior Wall Panel A-5: Exterior Wall Panel A-6

(1) Exterior Siding A-1:

(12) Exterior Siding A-2: Exterior Siding A-3:

Nindows A-1: Mindows A-2:

Exterior Wall Panel A-2

Exterior Wall Panel A-1

A Roof Soffits A-2: A Roof Soffits A-1:

Low Sloped Root:

Poof Fascia A-1: Roof Fascia A-2: Entrance Storefront:

A STATE OF A STATE OF A STATE

24 Balcony Soffits A-2:

Balcony Soffits A-1: (2)

22 Exterior Sun Shades

20 Balcony Fascia A-3: 20 Balcony Fascia A-2.

Balcony Fascia A-1:

(IS) Window Trim:

# <sup>1/16'=1'</sup> SK - 5.02 BLDG A - NORTH ELEVATION Building A Elevations Appendix C+ page 201 /06

May 6, 2015



P