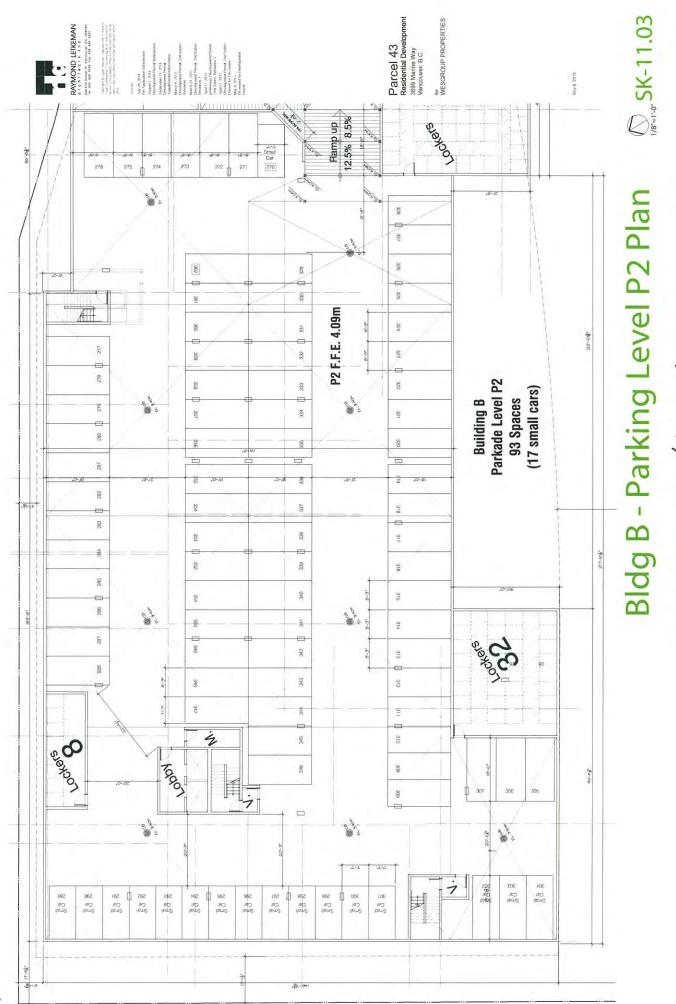

# **Development Summary**

SK - 1.02

May 6, 2015

| VENUES ECONOMIC ADDRESS                         | 1.25 MPACE ATTACK (1.855 A<br>1.05 MPACE ATTACK<br>1.05 MPACE ATTACK<br>1.05 MPACE ATTACK | 4 500 D   | 10 (10)<br>(10 (10) | UNDERCOUND<br>CN 91/07/COUND<br>BCVC1 FRACE |      |     |
|-------------------------------------------------|-------------------------------------------------------------------------------------------|-----------|---------------------|---------------------------------------------|------|-----|
| ALSON NT BECYCLE MACEN<br>VISIOGR BECYCLE MACES | LUS MACTICIDARE CLARK A<br>A.DE SPACES                                                    | 11 AM A   | 2.15                | UNDERCROVIND<br>ON SUBFACTION D             |      |     |
| DIVI REGULARID                                  | 1.27. 4P/A(3.4.74.94)                                                                     |           | 347                 | INCOLUMENTS                                 |      | _ 1 |
| PROPOSED BICYCLE SPACES                         |                                                                                           |           |                     |                                             |      |     |
| NUKOMO V                                        |                                                                                           |           |                     |                                             | (14) |     |
| ATSIDEM FRICACIE SEMIER                         |                                                                                           | CLANS A   |                     | UNDECROCIND                                 | T.   |     |
| VISITOR REVOLUTION                              |                                                                                           | (LASS-9   |                     | CPA 55/10/201                               | -    |     |
|                                                 | TAP RIVER / LANS                                                                          |           |                     | BICYCLE MACES                               |      |     |
| BURDING R                                       |                                                                                           |           |                     |                                             |      |     |
| #190641 INCYOLEMAKES                            |                                                                                           | 61.459.4. |                     | LAURECHOUND                                 | .011 |     |
| VINTOR REPORT SPACES                            |                                                                                           | CLASS 11  |                     | CN 54 BY MC                                 | -    |     |
|                                                 | 0.00 SPACES 11, 11, 10, 10                                                                |           |                     | REVOLUNCE                                   |      |     |
| AT LOCAL TREVELS AND THE                        |                                                                                           | (1.415 A  |                     | LHORECHOUND                                 |      |     |
| VISITION REVITE IMMOR                           |                                                                                           | CASS 0    |                     | CH SURVICE                                  |      |     |
| DIM PROVIDED                                    | TANK STARTS MAN                                                                           |           |                     | NEYGJ VPACIA                                |      |     |