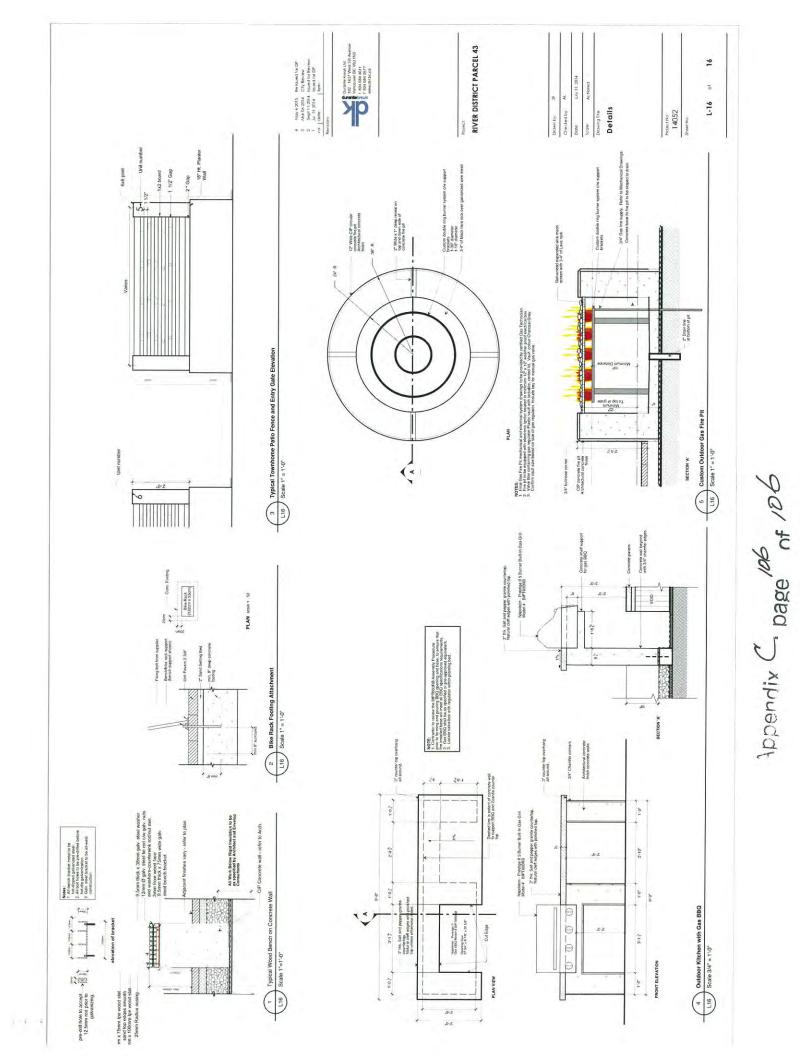

T



Sept 21, 12pm PST or Sept 21, 11pm PDT







Sept 21, 10am PST or Sept 21, 9am DST

May 6, 2015

Parcel 43 Residential Development 3699 Marine Way Vancouver, B.C.







Appendix C; page/ of 106











Appendix C: page690f 106



Appendix C. page 00 106







Appendix C+ page Bof / 6









Annendix C; page//of /of





Appendix C. page / Of 106



10 6















## O SK-12.1 Bay and Fire Truck Access Plan Here I Loading

FIRE TRUCK ACCESS

May 6 2015

Parcel 43 Residential Development 3699 Marine Way Vancouver, B.C. MESGROUP PROPERTIES

LOADING BAY TRUCK ACCESS OPTION 1: REVERSE-IN

¢

RAYMOND LETKEMAN 200 910 Homer SP Voncepter RC V683W

00

0000

88

0

Mar North

6 07









¥.









Appendix C. page Xof / e 6





















Appendix C = page/03of 106