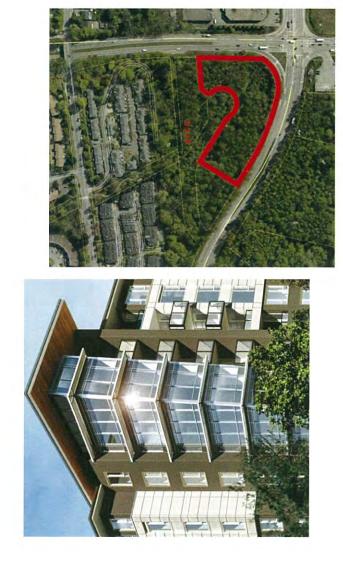

# Parcel 43 - Apartment Building - River District

CIVIC ADDRESS: 3699 MARINE WAY, VANCOUVER, B.C.

LEGAL DESCRIPTION: LOT 35 DISTRICT LOT 331 PLAN EPP31354

157

Parcel 43 Residential Development 3699 Marine Way Vancouver, B.C.

#### PARK PRECINCT

1

The second

The Park Precinct encompasses the triangle site on the north side of Marine Way, the first phase of the Avalon park corridor on the south side of Marine Way and two further residential parcels to the west of Avalon park.

The Park Precinct plays two important roles in the development.

Firstly, as the gateway to Vancouver, it provides the first view of East Fraserlands on Westbound Marine Way. The proposed mid-rise buildings will form an important landmark at the corner of Marine Drive and Boundary and announce the entry to EFL and the city.

## **URBAN DESIGN ROLE:**

Precinct Plan

0000000

Gateway to Vancouver; the proposed perimeter buildings on the site will create a strong edge at the SE corner with its projecting roof feature following the sweeping curve of the property.