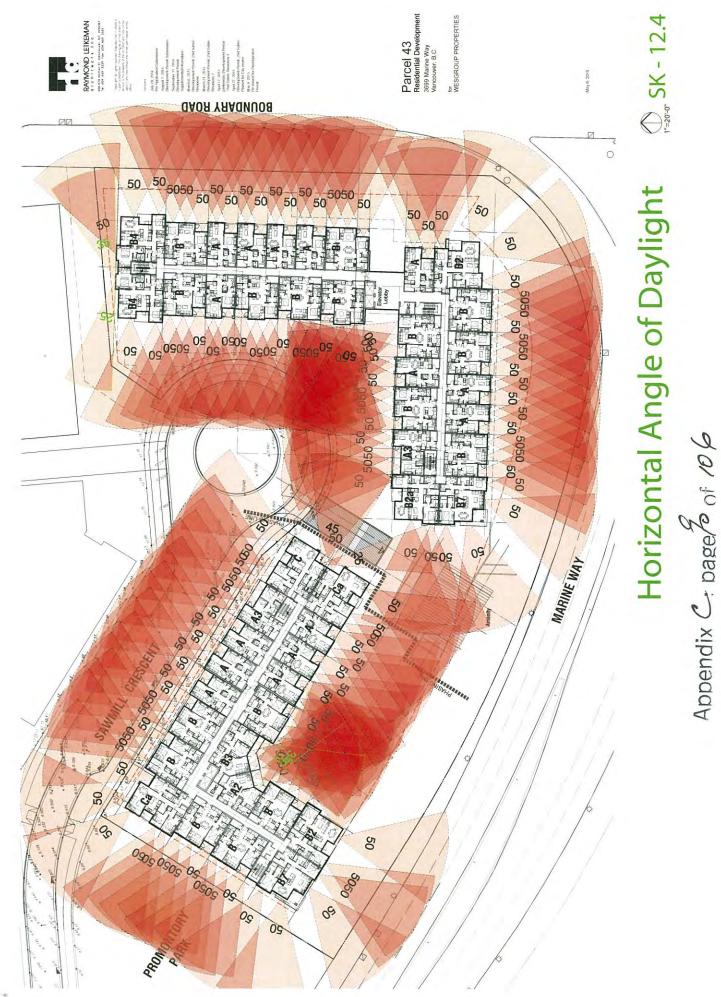

er A.C. Van24 Tel 604.009.3539 Fox 504.649 5651



June 21, 12pm PST or June 21, 11pm PDT



Sept 21, 12pm PST or Sept 21, 11pm PDT







Sept 21, 10am PST or Sept 21, 9am DST

May 6, 2015

Parcel 43 Residential Development 3699 Marine Way Vancouver, B.C.







Appendix C; page/ of 106











Appendix C: page690f 106



Appendix C. page 00 106







Appendix C+ page Bof / 6









Annendix C; page//of /of





Appendix C. page / Of 106



10 6















## O SK-12.1 Bay and Fire Truck Access Plan Here I Loading

FIRE TRUCK ACCESS

May 6 2015

Parcel 43 Residential Development 3699 Marine Way Vancouver, B.C. MESGROUP PROPERTIES

LOADING BAY TRUCK ACCESS OPTION 1: REVERSE-IN

¢

RAYMOND LETKEMAN 200 910 Homer SP Voncepter RC V683W

00

0000

88

0

Mar North

6 07









¥.









Appendix C. page Xof / e 6





















Appendix C = page/03of 106