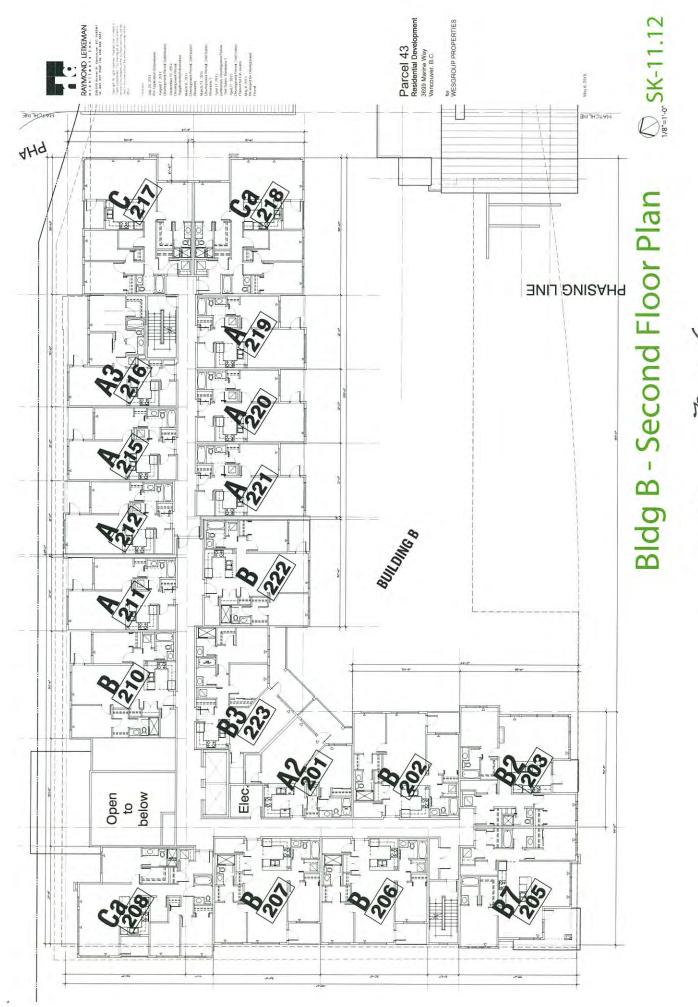

## DEVELOPMENT PROGRAM

The proposed development will include two six storey buildings that will have approximately 280 rental units:

| N   | studio units               | (474 - 582 SF)     |
|-----|----------------------------|--------------------|
| 06  | one bedroom units          | (575 - 719 SF)     |
| 19  | one bedroom plus den units | (606 - 654 SF)     |
| 147 | two bedroom units          | (797 - 1,031 SF)   |
| 12  | three bedroom units        | (1,066 - 1,103 SF) |