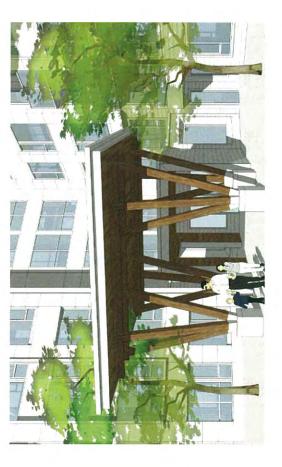

## AMENITY PAVILION

÷

as a terminus point of this eco corridor extending from the River's edge and will enjoy a streetscape. As it is located at the northern end of the Avalon Park Corridor it will serve The two storey shared amenity pavilion will be located between the two buildings and landscape aspect over the lenth of this portion of the neighbourhood park system. brought torward to Marine Way to provide a prominent pavilion feature to this

fully glazed walls to provide strong indoor/outdoor relationships. The substantial roof soffit will shelter the entrances and glazing while complimenting the adjacent residential The pavilion character will establish a dramatic contemporary building expression with building roof profile features.