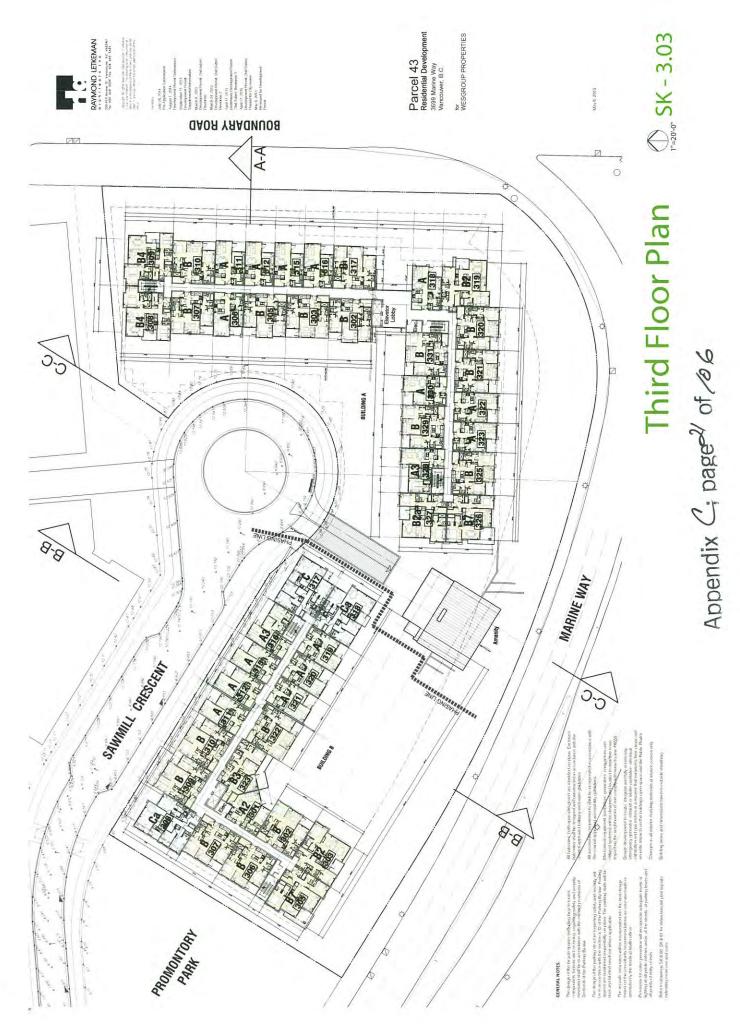

ENCE BACTY 10104 FROMOND

112 CABS

18 4

GNICESERVI GNICESERVI GNICESERVI

THE NEWSTOCKET MIN. 2.12 SPACE (1997) MIN. 1.12 SPACE (1994)

CONTRACTACINE MACH

NUMBER REPORTS

**TOPOSED PARKING SPACES** 

MUNICH FARMING FERME

COMPACT CAS SPORE

PARCEL 43 DEVERMENTION REVELOPMENT RESIDENTIAL DEVELOPMENT Marine Way / Boundary Road, Vanceurer, B.C.

DEVELOPMENT SUMMARY ILULIDING MEND

RAYMOND LETKEMAN

Principal LAR Principal LAR 2011 241,238 or

10,000 U 10,000 U 10,000 U 10,000 U

10,440 #

METRONICE 49 IN FIREUNITION, ON A 272 LINESS

BUILDING HEIGHT

**5R CALCULATION** 

May 8. 2015 updated

5 ( and

fermant.

REQUIRED PARKING SPACES

SITE COVERAGE

SITE AREAS TOTA MEA

RURDING A PERCENT RANKING SPACES VIDEOR PARTING SPACES

NDWA SAUK

B DARDENG B

10 1 10 1

A state of the sta

























Appendix C; page 7 of 106



In Balcony Guard Rail A-1 Balcony Guard Rail A-2

Feature Windows:

S Exterior Wall Panel A-3: (%) Exterior Wall Panel A-4:

Exterior Wall Panel A-5: Exterior Wall Panel A-6

(1) Exterior Siding A-1:

(12) Exterior Siding A-2: Exterior Siding A-3:

Nindows A-1: Mindows A-2:

Exterior Wall Panel A-2

Exterior Wall Panel A-1

A Roof Soffits A-2: A Roof Soffits A-1:

Low Sloped Root:

Poof Fascia A-1: Roof Fascia A-2: Entrance Storefront:

A STATE OF A STATE OF A STATE

24 Balcony Soffits A-2:

Balcony Soffits A-1: (2)

22 Exterior Sun Shades

20 Balcony Fascia A-3: 20 Balcony Fascia A-2.

Balcony Fascia A-1:

(IS) Window Trim:

# <sup>1/16'=1'</sup> SK - 5.02 BLDG A - NORTH ELEVATION Building A Elevations Appendix C+ page 201 /06

May 6, 2015



Par