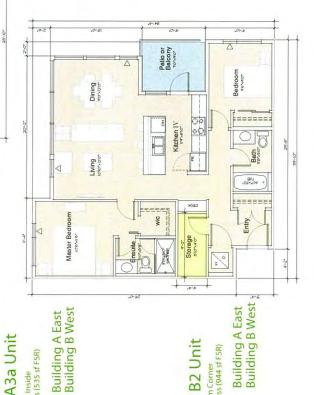

## DEVELOPMENT PROGRAM

The proposed development will include two six storey buildings that will have approximately 280 rental units:

| N   | studio units               | (474 - 582 SF)     |
|-----|----------------------------|--------------------|
| 06  | one bedroom units          | (575 - 719 SF)     |
| 19  | one bedroom plus den units | (606 - 654 SF)     |
| 147 | two bedroom units          | (797 - 1,031 SF)   |
| 12  | three bedroom units        | (1,066 - 1,103 SF) |