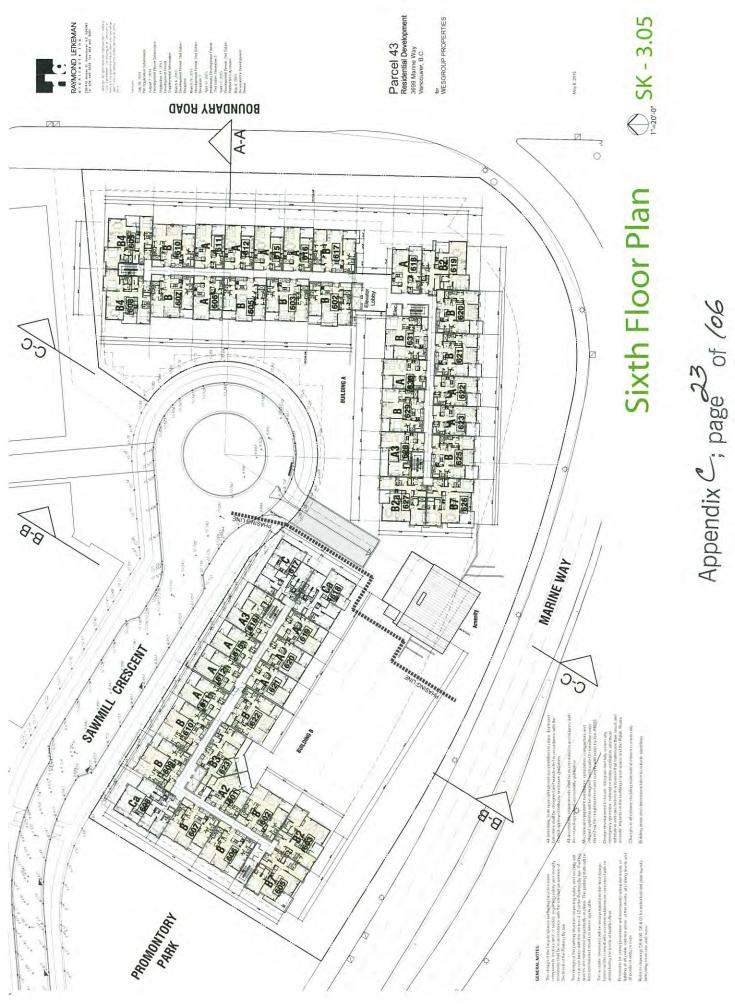

## DEVELOPMENT PROGRAM

The proposed development will include two six storey buildings that will have approximately 280 rental units:

| N   | studio units               | (474 - 582 SF)     |
|-----|----------------------------|--------------------|
| 06  | one bedroom units          | (575 - 719 SF)     |
| 19  | one bedroom plus den units | (606 - 654 SF)     |
| 147 | two bedroom units          | (797 - 1,031 SF)   |
| 12  | three bedroom units        | (1,066 - 1,103 SF) |

All parking will be provided in two levels of underground parking.

A 5,019 SF amenity facility will be featured as a separate, shared pavilion structure fronting Marine Way.