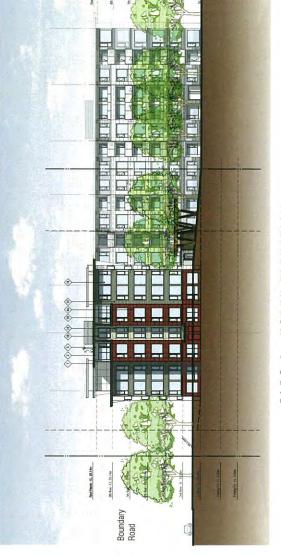

FORM AND CHARACTER

articulation of the building massing: base, mid and upper floor areas

deep overhangs and recessed balcony forms building transparency at these locations building components to enrich the streetscape:

The selection of the building façade materials further expresses the contemporary West Coast expression. The selected materials and colour palette define and contrast to the simple, disciplined geometry of the building facades. In addition to the entrance and building corner forms, roof profiles and canopies, the projecting bay forms and

- combination of cementitious wall panel and horizontal siding components feature wood soffits at key building locations
contrasting colour palette to define the various building components and

- use of heavy timber features at the building entrances

metal railings

contrasting wall colours will articulate the building façades: - generous glazing featured at prominent locations Parcel 43 Residential Development

ter WESGROUP PROPERTIES 3699 Marine Way Vancouver, B.C.