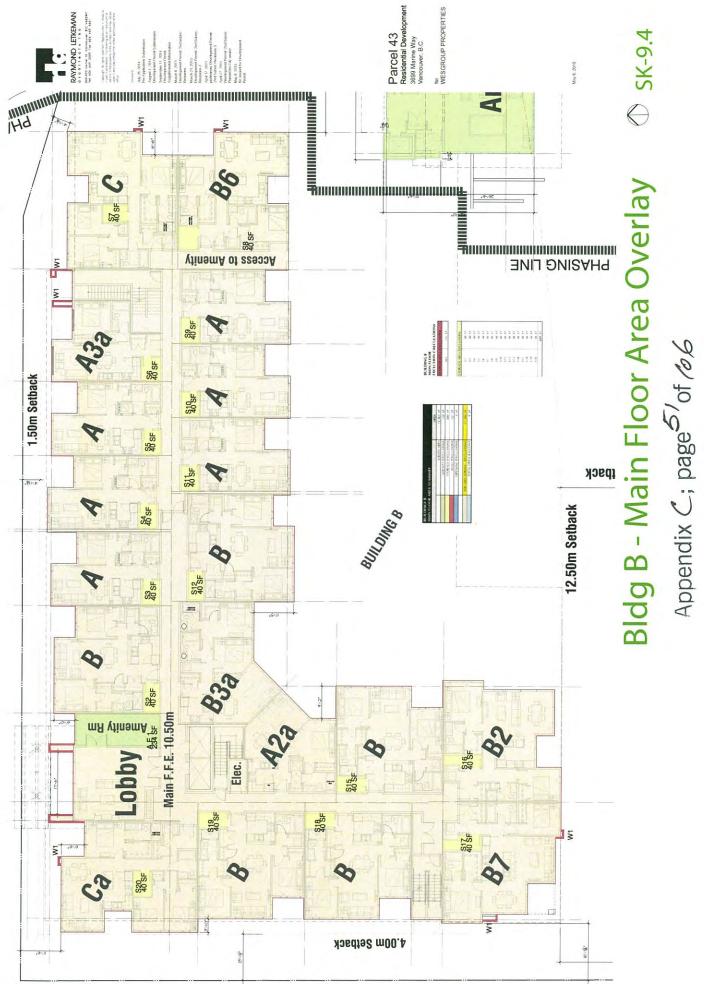

## DEVELOPMENT PROGRAM

The proposed development will include two six storey buildings that will have approximately 280 rental units:

| N   | studio units               | (474 - 582 SF)     |
|-----|----------------------------|--------------------|
| 06  | one bedroom units          | (575 - 719 SF)     |
| 19  | one bedroom plus den units | (606 - 654 SF)     |
| 147 | two bedroom units          | (797 - 1,031 SF)   |
| 12  | three bedroom units        | (1,066 - 1,103 SF) |