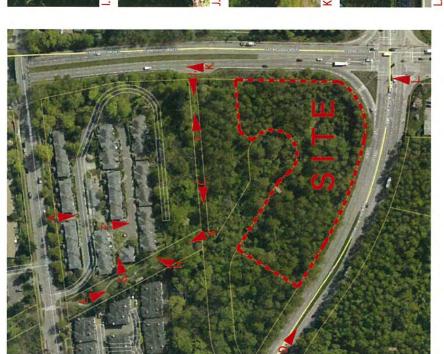

#### PARK PRECINCT

1

The second

The Park Precinct encompasses the triangle site on the north side of Marine Way, the first phase of the Avalon park corridor on the south side of Marine Way and two further residential parcels to the west of Avalon park.

The Park Precinct plays two important roles in the development.

Firstly, as the gateway to Vancouver, it provides the first view of East Fraserlands on Westbound Marine Way. The proposed mid-rise buildings will form an important landmark at the corner of Marine Drive and Boundary and announce the entry to EFL and the city.

corridor that in time will extend from the wooded slopes north of the site down to the invertront. On the north side of Marine Drive the proposed promontory park is elevated above the street and provides generous distant views south along the park corridor to neighbourhoods to the north and provides an attractive and gentle route through the Secondly, the precinct provides the first phase of construction for the Avalon park the river. The park accommodates an important pedestrian linkage to adjoining park down to Marine Drive. Promontory park has the potential to include a linear rainwater element.

## **URBAN DESIGN ROLE:**

Precinct Plan

0000000

Gateway to Vancouver; the proposed perimeter buildings on the site will create a strong edge at the SE corner with its projecting roof feature following the sweeping curve of the property.

## CHARACTERISTICS:

ģ

Persenado.

C

- between the existing upland areas and EFL; Promontory Park provides a view to the river and will be terraced to enable a variety of activities including urban agriculture Located on the western end of the parcel 43, Promontory Park creates a visual extension of the Avaion Park corridor and enables a strong pedestrian connection .
  - opportunities.