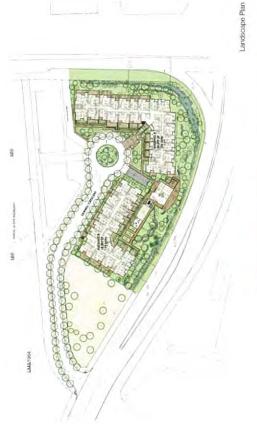

# Landscape Design Rationale

SK-0.10

May 6. 2015

prass mukure will be used on the outward facing slopes. In response to sustainability are water management cuteria planting around the development will include native and adaptive anting will respond to the design guidelines. Mostly native trees and native wild

becres. Edible plants will be incorporated where adequate sunlight is availab

205-970 Homer Sr. Voncouver B.C. V652W7 Tel: 504: 604: 3329 Fox: 504: 549: 5551

trees and reinforced by the placement of large boulder retaining walls and seeded wi wildflower seed mixes the slope will have a natural feel, which will evolve as the trees matu Planted with a variety of coniterous and deciduo Located in the Park Precinct, Parcel 43 sits comfortably on top of a heavily planted which in time will ground the project. Planted with a variety of conferious and deci-

issible these patios are connected to pathway systems. Kids play, Urban Agriculture and bank associated with the second level of amenity is an additional patio space, whic be used for outdoor exercise as it is linked with the indoor amenity gym. A naturalize immon outdoor amenity are located on a south facing terrace adjacent the indoor ameni On the upper terrace the ground floor residences all have outdoor patio spaces

gravel path, with oversized natural stone step weaves thru the planted bank and connect, the upper common amenity down to the lower amenity as well as down to Marine wa a sma bindge over the rain garden swale feature

1

The traffic island at the main emity will be planted in a natural character using a variety of native trees, structs ground covers and using boulders and nurse logs to create interest.

The forested slopes will reinforce the green gateway to Vancouver. Gravel lined swales v collect water at the toe of the slope, directing water to an infiltration poind at the corner. Marine and Boundary

ter WESGROUP PROPERTIES

Parcel 43 Residential Development 3699 Manne Way Vancouver, B.C.

May 6, 2015

Context Photos © SK-0.11 Appendix C; page // of /o 6

Parcel 43 Residential Development 3699 Marine Way Vancouver, B.C.