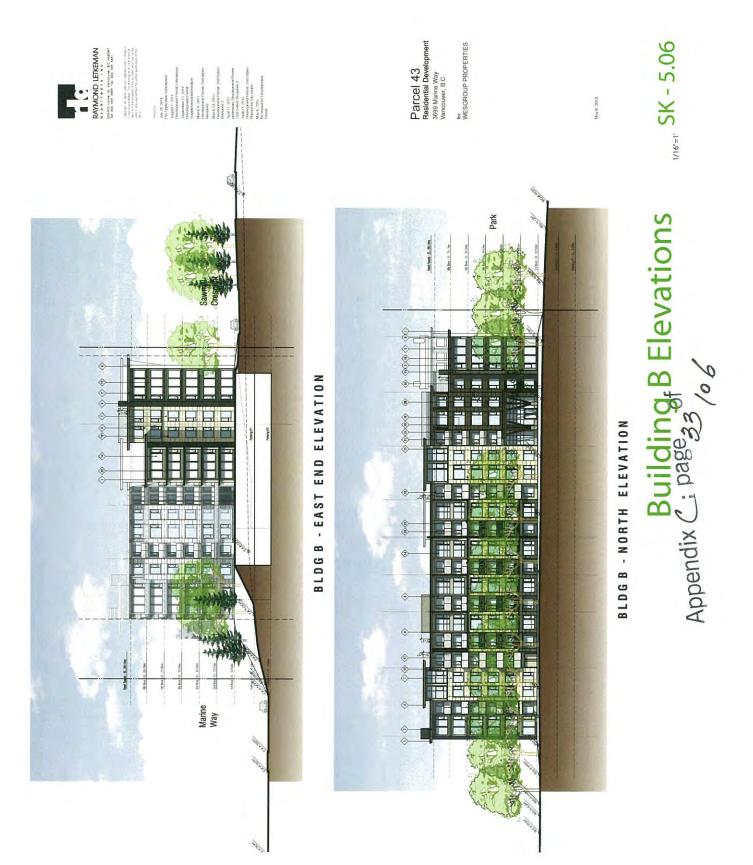

# Parcel 43 - Apartment Building - River District

CIVIC ADDRESS: 3699 MARINE WAY, VANCOUVER, B.C.

LEGAL DESCRIPTION: LOT 35 DISTRICT LOT 331 PLAN EPP31354

157

Parcel 43 Residential Development 3699 Marine Way Vancouver, B.C.

## SK-0.05

ľ

May 6. 2015

Parcel 43 Residential Development Vancouver, B.C. WESGROUP PROPERTIES

- conciption to - option reasonation and point of advances of the point of the poin

## SK-0.06

**Urban Design Rationale** 

**Existing Conditions** 

Park Precinct Concept Plan

ŀ

- Centering the composition of the parcel's buildings and the landscape is a
- well-define, coherent open space buffered from Marine Way; the open space provides a quieter green outlook for the units around it; free of underground
- Two four-storey buildings at the north edge of the property provide a reasonable structure, it can accommodate trees of a generous scale. .
- transition to the existing three and four storey homes on the ridge above them; north frontage of these also puts eyes on the 6m right-of-way connecting to Boundary
  - Road.
    - Access to the Parcel extends from the intersection of Marine Way and Sawmill Crescent, allowing easy pedestrian and vehicular crossing to and from the Town .
- - Square precinct.