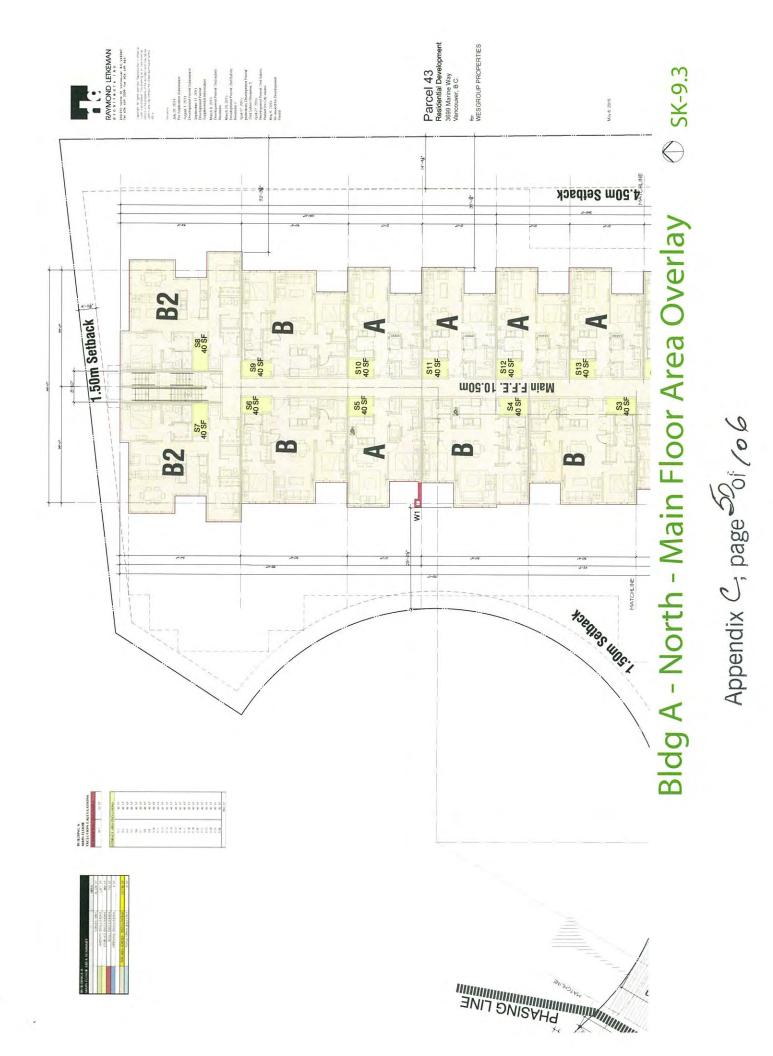

## DEVELOPMENT PROGRAM

The proposed development will include two six storey buildings that will have approximately 280 rental units:

| N   | studio units               | (474 - 582 SF)     |
|-----|----------------------------|--------------------|
| 06  | one bedroom units          | (575 - 719 SF)     |
| 19  | one bedroom plus den units | (606 - 654 SF)     |
| 147 | two bedroom units          | (797 - 1,031 SF)   |
| 12  | three bedroom units        | (1,066 - 1,103 SF) |