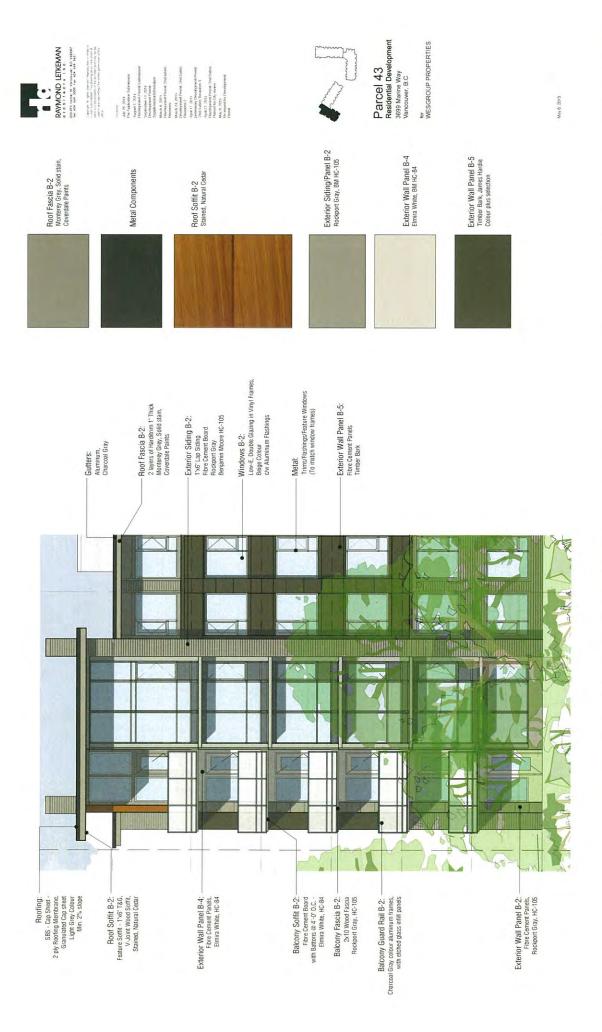

The selection of the building façade materials further expresses the contemporary West Coast expression. The selected materials and colour palette define and contrast to the simple, disciplined geometry of the building facades. In addition to the entrance and building corner forms, roof profiles and canopies, the projecting bay forms and

- combination of cementitious wall panel and horizontal siding components feature wood soffits at key building locations
contrasting colour palette to define the various building components and

- use of heavy timber features at the building entrances

metal railings

contrasting wall colours will articulate the building façades: - generous glazing featured at prominent locations Parcel 43 Residential Development

ter WESGROUP PROPERTIES 3699 Marine Way Vancouver, B.C.