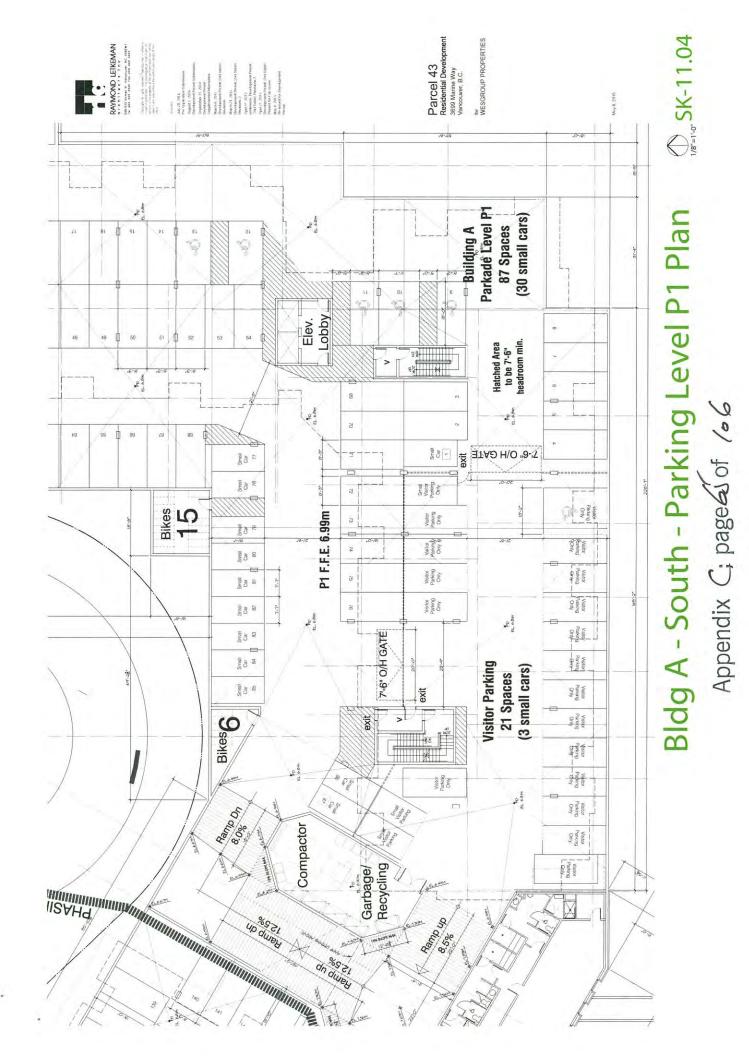

# **Development Summary**

SK - 1.02

May 6, 2015

| VENUES ECONOMIC ADDRESS                         | 1.25 MPACE ATTACK (1.855 A<br>1.05 MPACE ATTACK<br>1.05 MPACE ATTACK<br>1.05 MPACE ATTACK | 4 500 D   | 10 (10)<br>(10 (10) | UNDERCOUND<br>CN 91/07/COUND<br>BCVC1 FRACE |      |     |
|-------------------------------------------------|-------------------------------------------------------------------------------------------|-----------|---------------------|---------------------------------------------|------|-----|
| ALSON NT BECYCLE MACEN<br>VISIOGR BECYCLE MACES | LUS MACTICIDARE CLARK A<br>A.DE SPACES                                                    | 11 AM A   | 2.15                | UNDERCROVIND<br>ON SUBFACTION D             |      |     |
| DIVI REGULARID                                  | 1.27. 4P/A(3.4.74.94)                                                                     |           | 347                 | INCOLUMENTS                                 |      | _ 1 |
| PROPOSED BICYCLE SPACES                         |                                                                                           |           |                     |                                             |      |     |
| NUKOMO V                                        |                                                                                           |           |                     |                                             | (14) |     |
| ATSIDEM FRICACIE SEMIER                         |                                                                                           | CLANS A   |                     | UNDECROCIND                                 | T.   |     |
| VISITOR REVOLUTION                              |                                                                                           | (LASS-9   |                     | CPA 55/10/201                               | -    |     |
|                                                 | TAP RIVER / LANS                                                                          |           |                     | BICYCLE MACES                               |      |     |
| BURDING R                                       |                                                                                           |           |                     |                                             |      |     |
| #190641 INCYOLEMAKES                            |                                                                                           | 61.459.4. |                     | LAURECHOUND                                 | .011 |     |
| VINTOR REPORT SPACES                            |                                                                                           | CLASS 11  |                     | CN 54 BY MC                                 | -    |     |
|                                                 | 0.00 SPACES 11, 11, 10, 10                                                                |           |                     | REVOLUNCE                                   |      |     |
| AT LOCAL TREVELS AND THE                        |                                                                                           | (1.415 A  |                     | LHORECHOUND                                 |      |     |
| VISITION REVITE IMMOR                           |                                                                                           | CASS 0    |                     | CH SURVICE                                  |      |     |
| DIM PROVIDED                                    | TANK STARTS MAN                                                                           |           |                     | NEYGJ VPACIA                                |      |     |