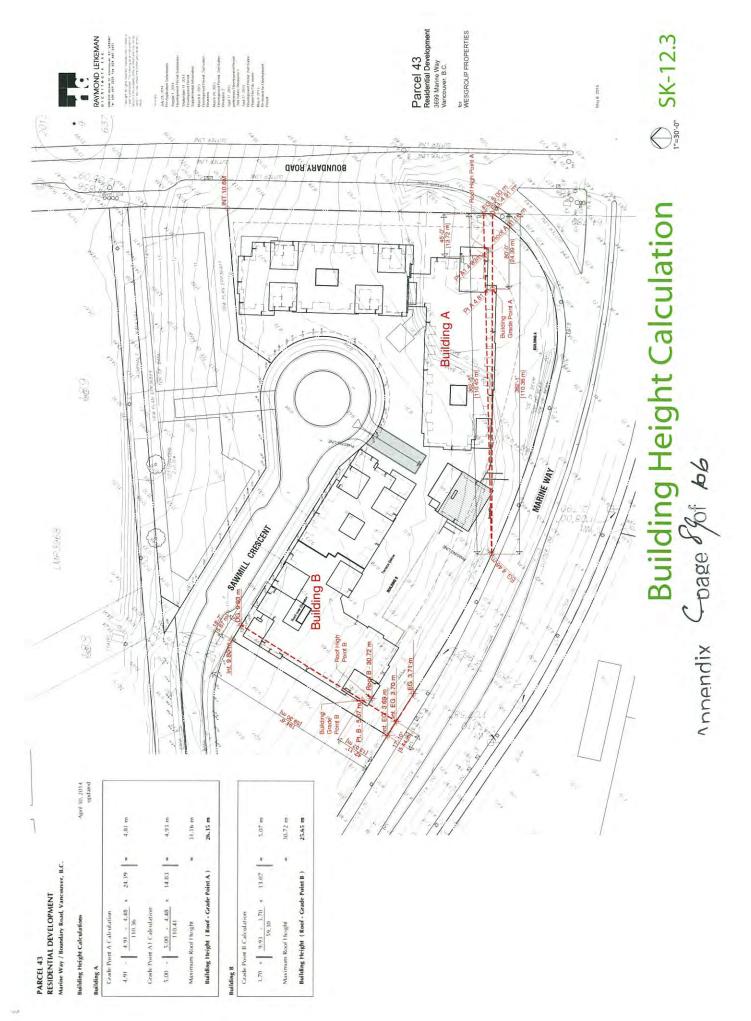

ancouver A.C. Van24 Tel 604.009.3539 Fox 504.649 5651



June 21, 12pm PST or June 21, 11pm PDT



Sept 21, 12pm PST or Sept 21, 11pm PDT







Sept 21, 10am PST or Sept 21, 9am DST

May 6, 2015

Parcel 43 Residential Development 3699 Marine Way Vancouver, B.C.







Appendix C; page/ of 106











Appendix C: page690f 106



Appendix C. page 00 106







Appendix C+ page Bof / 6









Annendix C; page//of /of





Appendix C. page / Of 106



10 6















## O SK-12.1 Bay and Fire Truck Access Plan Here I Loading

FIRE TRUCK ACCESS

May 6 2015

Parcel 43 Residential Development 3699 Marine Way Vancouver, B.C. MESGROUP PROPERTIES

LOADING BAY TRUCK ACCESS OPTION 1: REVERSE-IN

¢

RAYMOND LETKEMAN 200 910 Homer SP Voncepter RC V683W

00

0000

88

0

Mar North

6 07









¥.









Appendix C. page Xof / e 6





















Appendix C = page/03of 106