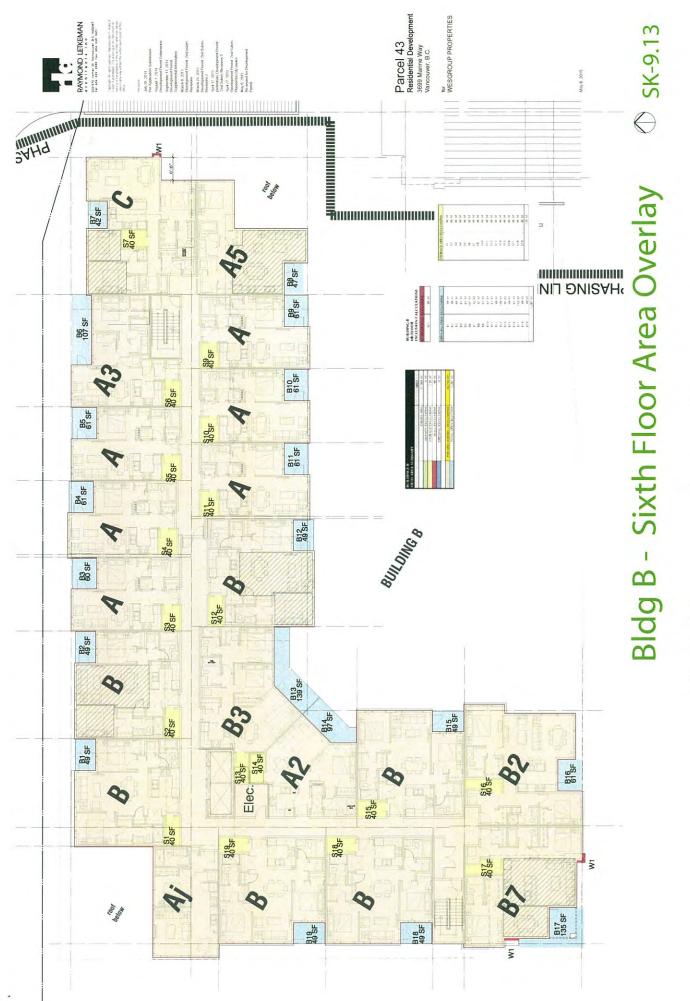

## DEVELOPMENT PROGRAM

The proposed development will include two six storey buildings that will have approximately 280 rental units:

| N   | studio units               | (474 - 582 SF)     |
|-----|----------------------------|--------------------|
| 06  | one bedroom units          | (575 - 719 SF)     |
| 19  | one bedroom plus den units | (606 - 654 SF)     |
| 147 | two bedroom units          | (797 - 1,031 SF)   |
| 12  | three bedroom units        | (1,066 - 1,103 SF) |

All parking will be provided in two levels of underground parking.

A 5,019 SF amenity facility will be featured as a separate, shared pavilion structure fronting Marine Way.

# **Development Summary**

SK - 1.02

May 6, 2015

| VENUES ECONOMIC ADDRESS                         | 1.25 MPACE ATTACK (1.855 A<br>1.05 MPACE ATTACK<br>1.05 MPACE ATTACK<br>1.05 MPACE ATTACK | 4 500 D   | 10 (10)<br>(10 (10) | UNDERCOUND<br>CN 91/07/COUND<br>BCVC1 FRACE |      |     |
|-------------------------------------------------|-------------------------------------------------------------------------------------------|-----------|---------------------|---------------------------------------------|------|-----|
| ALSON NT BECYCLE MACEN<br>VISIOGR BECYCLE MACES | LUS MACTICIDARE CLARK A<br>A.DE SPACES                                                    | 11 AM A   | 2.15                | UNDERCROVIND<br>ON SUBFACTION D             |      |     |
| DIVI REGULARID                                  | 1.27. 4P/A(3.4.74.94)                                                                     |           | 347                 | INCOLUMENTS                                 |      | _ 1 |
| PROPOSED BICYCLE SPACES                         |                                                                                           |           |                     |                                             |      |     |
| NUKOMO V                                        |                                                                                           |           |                     |                                             | (14) |     |
| ATSIDEM FRICACIE SEMIER                         |                                                                                           | CLANS A   |                     | UNDECROCIND                                 | T.   |     |
| VISITOR REVOLUTION                              |                                                                                           | (LASS-9   |                     | CPA 55/10/201                               | -    |     |
|                                                 | TAP RIVER / LANS                                                                          |           |                     | BICYCLE MACES                               |      |     |
| BURDING R                                       |                                                                                           |           |                     |                                             |      |     |
| #190641 INCYOLEMAKES                            |                                                                                           | 61.459.4. |                     | LAURECHOUND                                 | .011 |     |
| VINTOR REPORT SPACES                            |                                                                                           | CLASS 11  |                     | CN 54 BY MC                                 | -    |     |
|                                                 | 0.00 SPACES 11, 11, 10, 10                                                                |           |                     | REVOLUNCE                                   |      |     |
| AT LOCAL TREVELS AND THE                        |                                                                                           | (1.415 A  |                     | LHORECHOUND                                 |      |     |
| VISITION REVITE IMMOR                           |                                                                                           | CASS 0    |                     | CH SURVICE                                  |      |     |
| DIM PROVIDED                                    | TANK STARTS MAN                                                                           |           |                     | NEYGJ VPACIA                                |      |     |