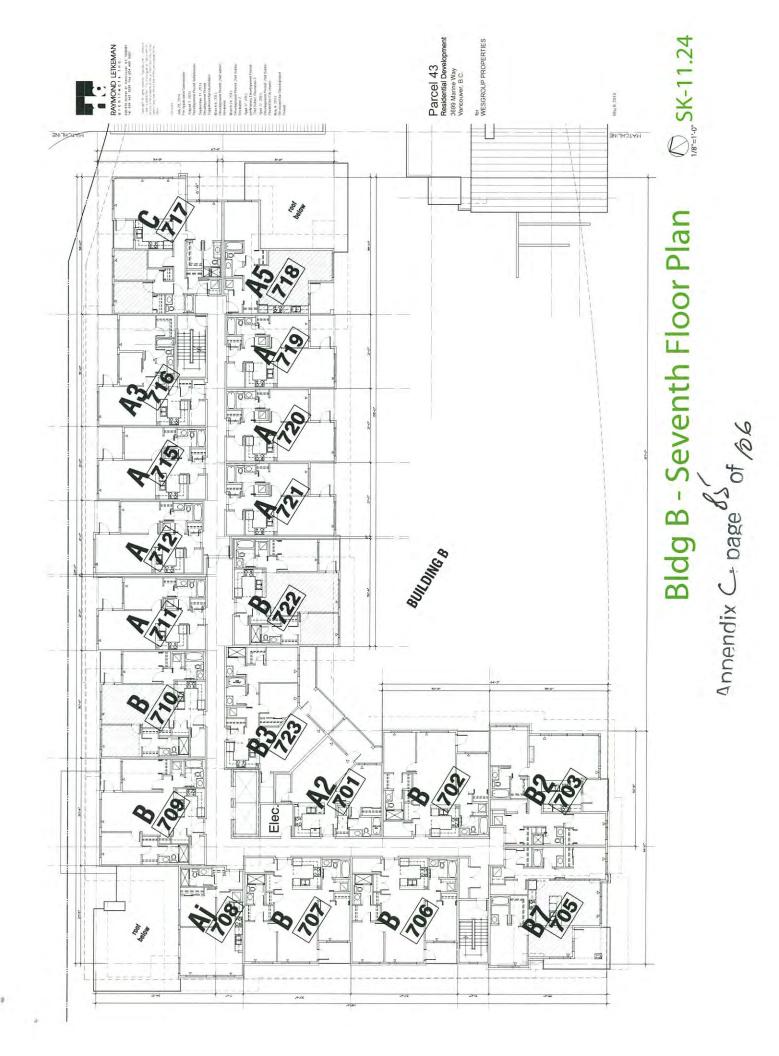

# **Development Summary**

SK - 1.02

May 6, 2015

| VENUES ECONOMIC ADDRESS                         | 1.25 MPACE ATTACK (1.855 A<br>1.05 MPACE ATTACK<br>1.05 MPACE ATTACK<br>1.05 MPACE ATTACK | 4 500 D   | 10 (10)<br>(10 (10) | UNDERCOUND<br>CN 91/07/COUND<br>BCVC1 FRACE |      |     |
|-------------------------------------------------|-------------------------------------------------------------------------------------------|-----------|---------------------|---------------------------------------------|------|-----|
| ALSON NT BECYCLE MACEN<br>VISIOGR BECYCLE MACES | LUS MACTICIDARE CLARK A<br>A.DE SPACES                                                    | 11 AM A   | 2.15                | UNDERCROVIND<br>ON SUBFACTION D             |      |     |
| DIVI REGULARID                                  | 1.27. 4P/A(3.4.74.94)                                                                     |           | 347                 | INCOLUMENTS                                 |      | _ 1 |
| PROPOSED BICYCLE SPACES                         |                                                                                           |           |                     |                                             |      |     |
| NUKOMO V                                        |                                                                                           |           |                     |                                             | (14) |     |
| ATSIDEM FRICACIE SEMIER                         |                                                                                           | CLANS A   |                     | UNDECROCIND                                 | T.   |     |
| VISITOR REVOLUTION                              |                                                                                           | (LASS-9   |                     | CPA 55/10/201                               | -    |     |
|                                                 | TAP RIVER / LANS                                                                          |           |                     | BICYCLE MACES                               |      |     |
| BURDING R                                       |                                                                                           |           |                     |                                             |      |     |
| #190641 INCYOLEMAKES                            |                                                                                           | 61.459.4. |                     | LAURECHOUND                                 | .011 |     |
| VINTOR REPORT SPACES                            |                                                                                           | CLASS 11  |                     | CN 54 BY MC                                 | -    |     |
|                                                 | 0.00 SPACES 11, 11, 10, 10                                                                |           |                     | REVOLUNCE                                   |      |     |
| AT LOCAL TREVELS AND THE                        |                                                                                           | (1.415 A  |                     | LHORECHOUND                                 |      |     |
| VISITION REVITE IMMOR                           |                                                                                           | CASS 0    |                     | CH SURVICE                                  |      |     |
| DIM PROVIDED                                    | TANK STARTS MAN                                                                           |           |                     | NEYGJ VPACIA                                |      |     |