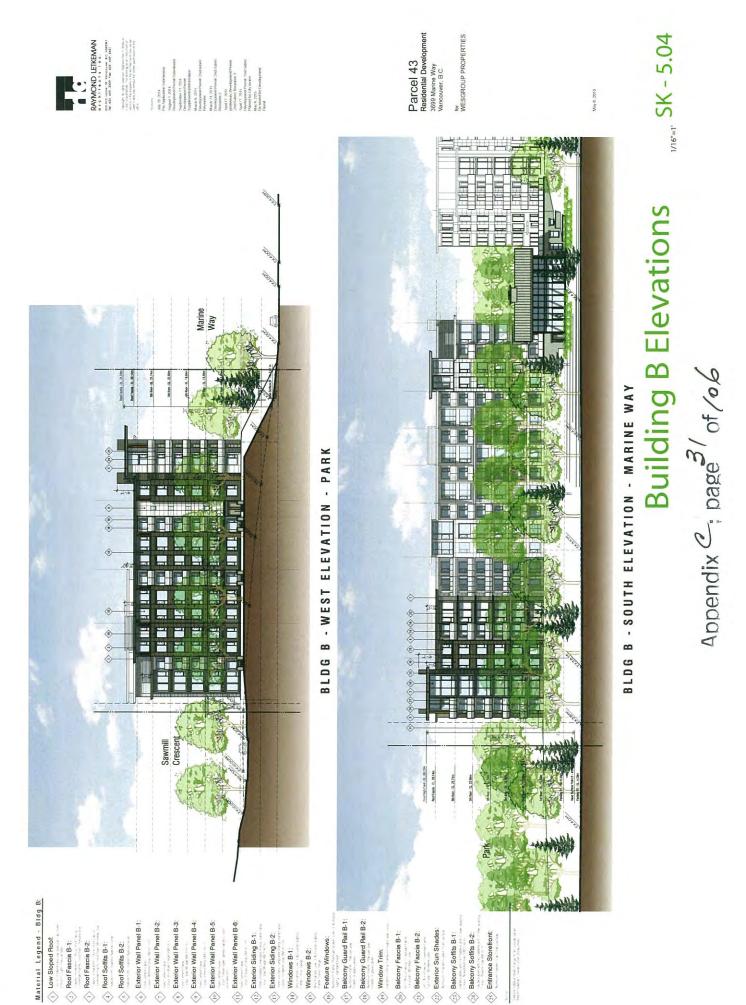

# Architectural Design Rationale

MAN 6. 2015

- Soften fences, screens and walls with climbing and trailing plants

- 0

=

Building A, West Courtyard Elevation

Precedent Image

Precedent Image

# PRINCIPLES FOR ARCHITECTURAL DESIGN LOW AND MID RISE BUILDINGS

÷

RAYMOND LETKEMAN 101370 Home: 21 Voncouve: 20 V652W7

Ċ

- Articulation to mitigate scale and emrich the streetscape recesses and projections in building frontages creating a more comfortable scale and a more interesting streetscape. ÷
- - Transparent star cases to encourage residents to walk up instead of using the elevator and for visual interest and a sense of security. ci,
- Passages to break down building mass and provide a more diverse é
- pedestrian experience.
- Ground-oriented units to provide a richer, more diverse character that lends vibrancy to the public realm 4
- Articulation of building frontages to mitigate scale and provide visual interest, deep overhangs and sloped planes are appropriate to an understated modernist expression. 2
- Roof shapes to give distinct character to individual buildings and enrich the 6.
  - overall expression
- Transparent lobbies on Sawmill Crescent for interest, comfort and security, 7.
- To provide a diverse range of private outdoor space œ.

# RESIDENTIAL FRONTAGES

- Residential frontages express the character of buildings along the street.
- Residential frontages reinforce the expression of individual homes. ci
- Encourages a sense of identity and community e,