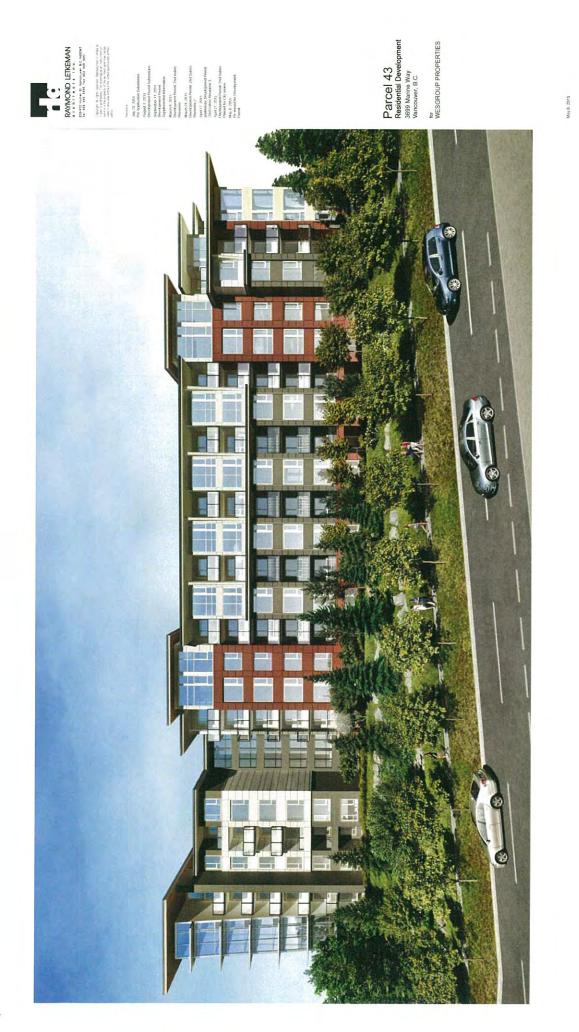

# **Corner View Rendering**

SK-0.02

Boundry Streetscape Rendering Appendix C; page<sup>3</sup> of / oら

SK-0.03

Amenity Rendering

Appendix C; page % of / a6

Parcel 43 Residential Development

3699 Marine Way Vancouver, B.C.

ter WESGROUP PROPERTIES

It is proposed that the original 18 storey tower form proposed for this parcel will be

replaced with mid-rise building forms to emphasize and compliment the sloped landscaped "green" streetscape character to the city.

The building corner above this landscape feature, as seen through the perimeter buffer landscaping, will reinforce the gateway expression with its contemporary fully glazed building corner and dramatic roof profile. Careful design attention has been considered for the existing and proposed sloping site