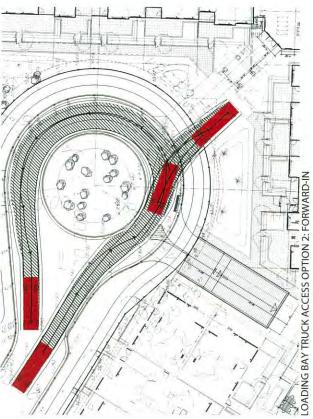

r. Vancouver A.C. Van24 Tel 604.009.3539 Fox 504.649 5651



June 21, 12pm PST or June 21, 11pm PDT



Sept 21, 12pm PST or Sept 21, 11pm PDT







Sept 21, 10am PST or Sept 21, 9am DST

May 6, 2015

Parcel 43 Residential Development 3699 Marine Way Vancouver, B.C.







Appendix C; page/ of 106











Appendix C: page690f 106



Appendix C. page 00 106







Appendix C+ page Bof / 6









Annendix C; page//of /of





Appendix C. page / Of 106



10 6















## O SK-12.1 Bay and Fire Truck Access Plan Here I Loading

FIRE TRUCK ACCESS

May 6 2015

Parcel 43 Residential Development 3699 Marine Way Vancouver, B.C. MESGROUP PROPERTIES

LOADING BAY TRUCK ACCESS OPTION 1: REVERSE-IN

¢

RAYMOND LETKEMAN 200 910 Homer SP Voncepter RC V683W

00

0000

88

0

Mar North

6 07









¥.









Appendix C. page Xof / e 6





















Appendix C = page/03of 106