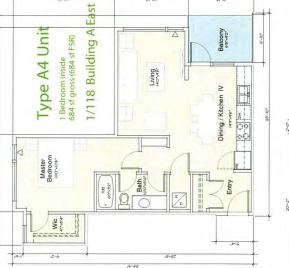

## DEVELOPMENT PROGRAM

The proposed development will include two six storey buildings that will have approximately 280 rental units:

| N   | studio units               | (474 - 582 SF)     |
|-----|----------------------------|--------------------|
| 06  | one bedroom units          | (575 - 719 SF)     |
| 19  | one bedroom plus den units | (606 - 654 SF)     |
| 147 | two bedroom units          | (797 - 1,031 SF)   |
| 12  | three bedroom units        | (1,066 - 1,103 SF) |