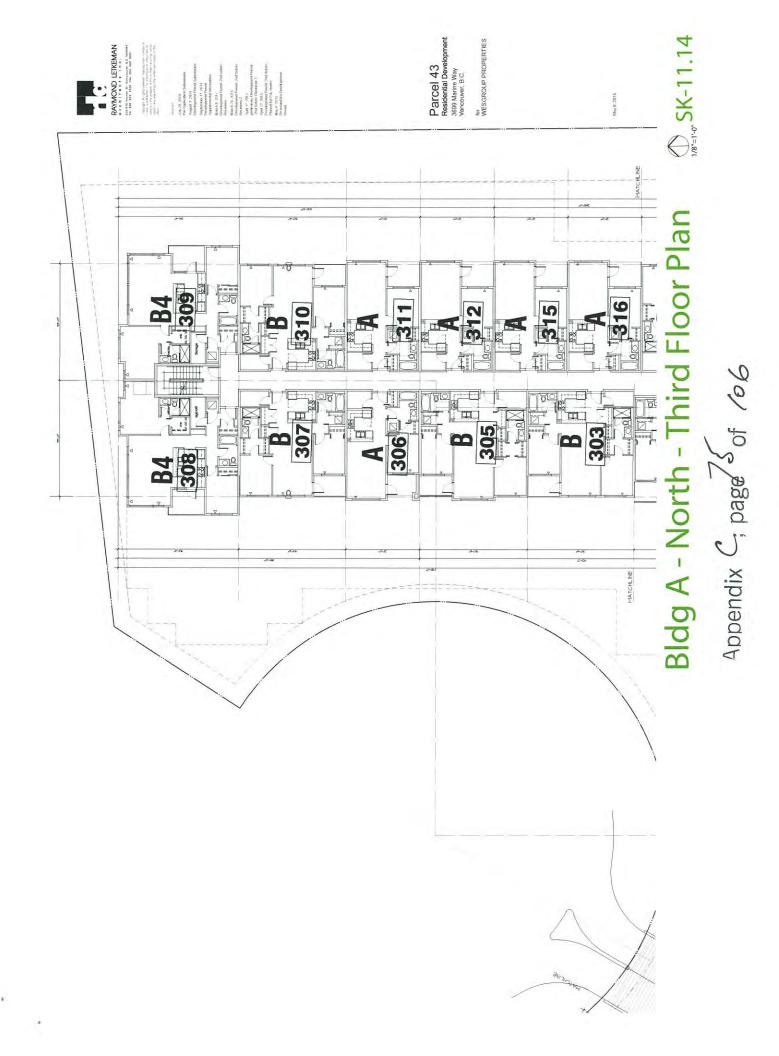

## DEVELOPMENT PROGRAM

The proposed development will include two six storey buildings that will have approximately 280 rental units:

| N   | studio units               | (474 - 582 SF)     |
|-----|----------------------------|--------------------|
| 06  | one bedroom units          | (575 - 719 SF)     |
| 19  | one bedroom plus den units | (606 - 654 SF)     |
| 147 | two bedroom units          | (797 - 1,031 SF)   |
| 12  | three bedroom units        | (1,066 - 1,103 SF) |