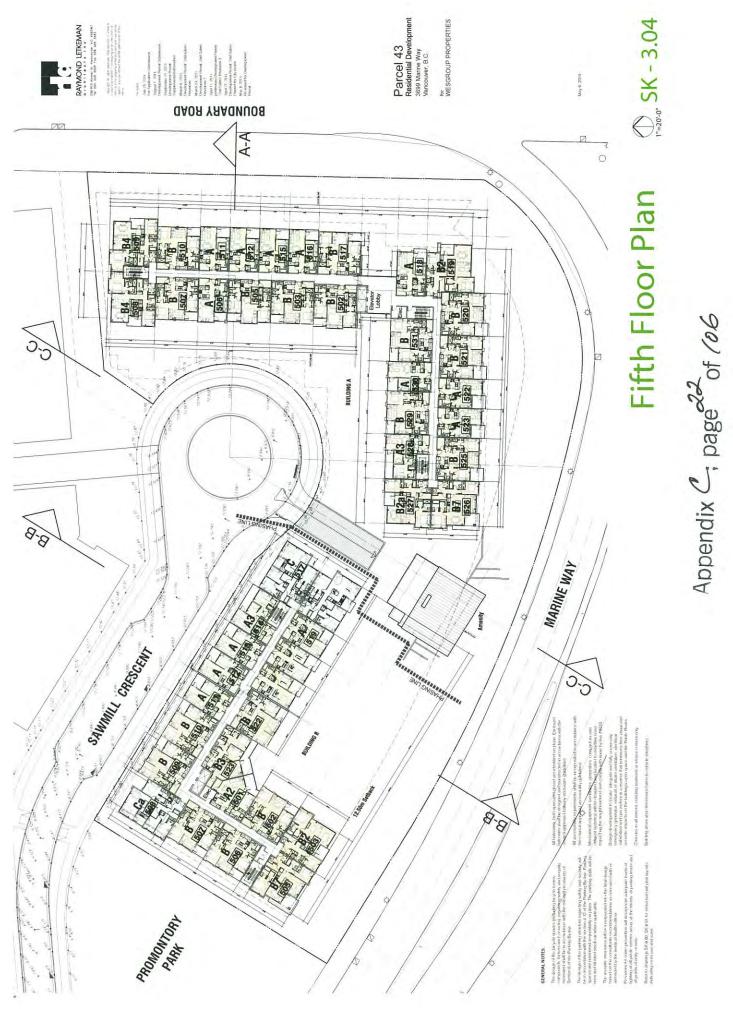

## DEVELOPMENT PROGRAM

The proposed development will include two six storey buildings that will have approximately 280 rental units:

| N   | studio units               | (474 - 582 SF)     |
|-----|----------------------------|--------------------|
| 06  | one bedroom units          | (575 - 719 SF)     |
| 19  | one bedroom plus den units | (606 - 654 SF)     |
| 147 | two bedroom units          | (797 - 1,031 SF)   |
| 12  | three bedroom units        | (1,066 - 1,103 SF) |

All parking will be provided in two levels of underground parking.

A 5,019 SF amenity facility will be featured as a separate, shared pavilion structure fronting Marine Way.