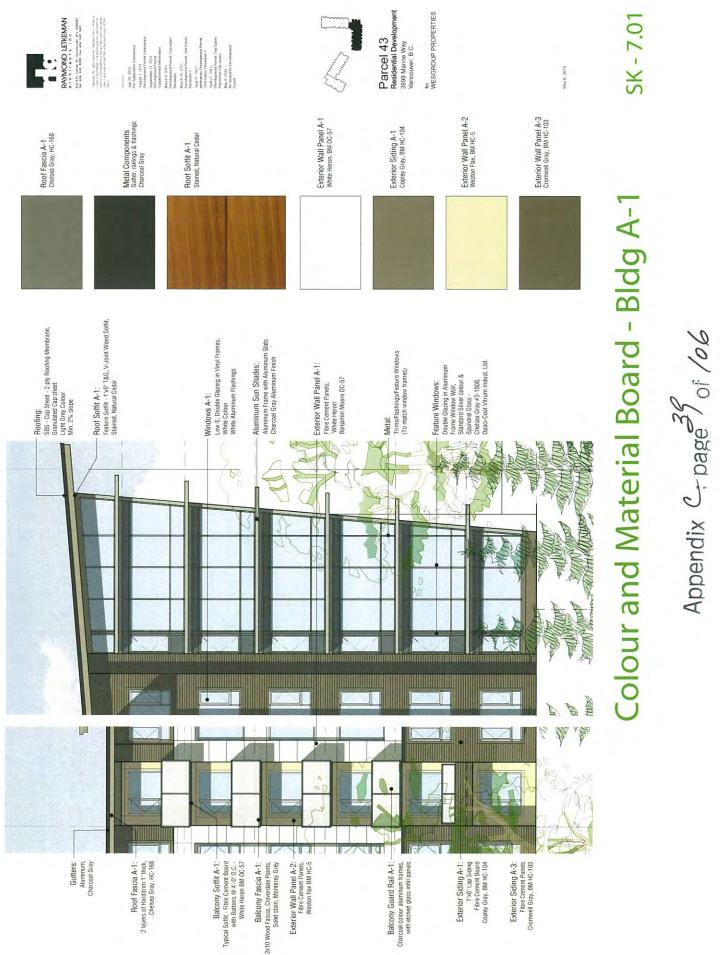

FORM AND CHARACTER

articulation of the building massing: base, mid and upper floor areas

deep overhangs and recessed balcony forms building transparency at these locations building components to enrich the streetscape:

The selection of the building façade materials further expresses the contemporary West Coast expression. The selected materials and colour palette define and contrast to the simple, disciplined geometry of the building facades. In addition to the entrance and building corner forms, roof profiles and canopies, the projecting bay forms and

- combination of cementitious wall panel and horizontal siding components feature wood soffits at key building locations
contrasting colour palette to define the various building components and

- use of heavy timber features at the building entrances

metal railings

contrasting wall colours will articulate the building façades: - generous glazing featured at prominent locations Parcel 43 Residential Development

ter WESGROUP PROPERTIES 3699 Marine Way Vancouver, B.C.