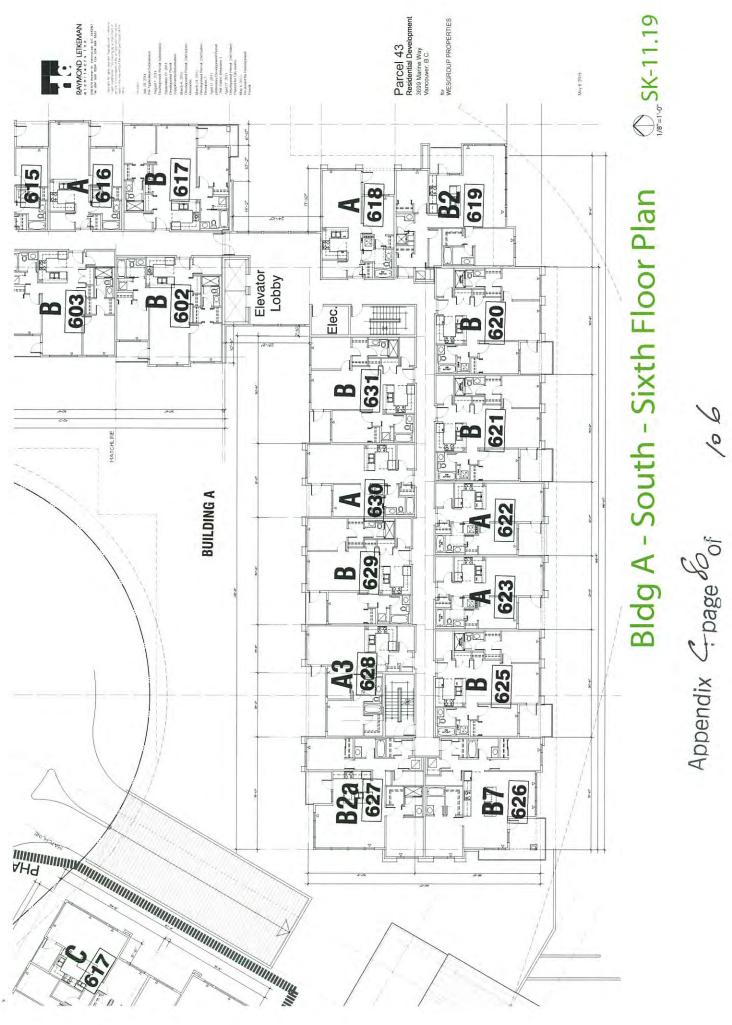

## DEVELOPMENT PROGRAM

The proposed development will include two six storey buildings that will have approximately 280 rental units:

| N   | studio units               | (474 - 582 SF)     |
|-----|----------------------------|--------------------|
| 06  | one bedroom units          | (575 - 719 SF)     |
| 19  | one bedroom plus den units | (606 - 654 SF)     |
| 147 | two bedroom units          | (797 - 1,031 SF)   |
| 12  | three bedroom units        | (1,066 - 1,103 SF) |

All parking will be provided in two levels of underground parking.

A 5,019 SF amenity facility will be featured as a separate, shared pavilion structure fronting Marine Way.