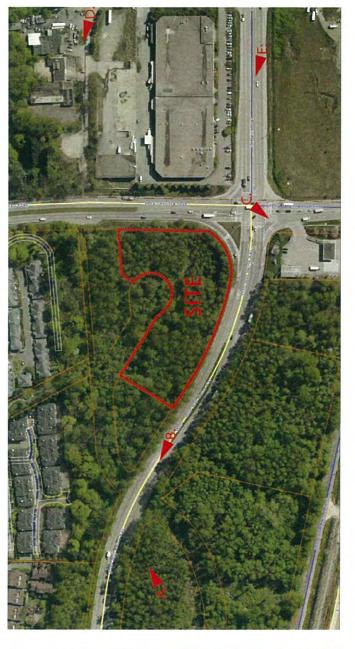

# Parcel 43 - Apartment Building - River District

CIVIC ADDRESS: 3699 MARINE WAY, VANCOUVER, B.C.

LEGAL DESCRIPTION: LOT 35 DISTRICT LOT 331 PLAN EPP31354

157

Parcel 43 Residential Development 3699 Marine Way Vancouver, B.C.

#### PARK PRECINCT

1

The second

The Park Precinct encompasses the triangle site on the north side of Marine Way, the first phase of the Avalon park corridor on the south side of Marine Way and two further residential parcels to the west of Avalon park.

The Park Precinct plays two important roles in the development.

Firstly, as the gateway to Vancouver, it provides the first view of East Fraserlands on Westbound Marine Way. The proposed mid-rise buildings will form an important landmark at the corner of Marine Drive and Boundary and announce the entry to EFL and the city.

#### THE SITE CONTEXT

The proposed residential buildings will be set up above Marine Drive by approximately 6 meters due to the established grade requirements of the site. This provides the opportunity of producing a significant sloped green landscaped street edge to both Marine Way and Boundary Road, with the buildings being placed behind this buffer.