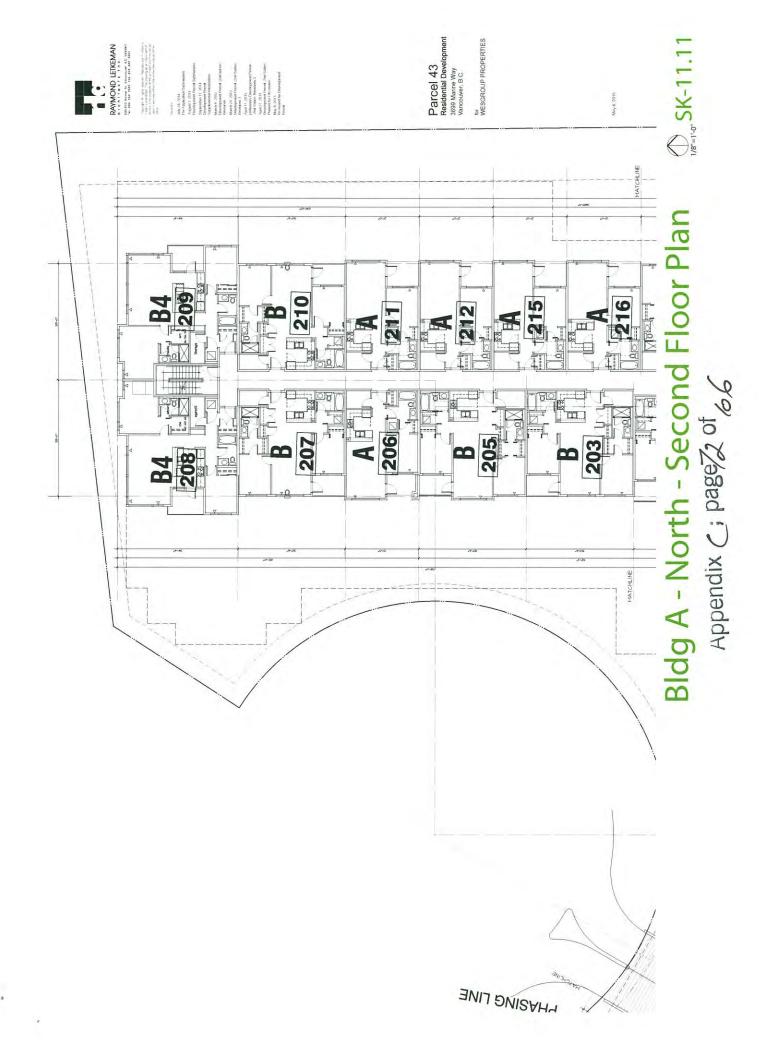

## DEVELOPMENT PROGRAM

The proposed development will include two six storey buildings that will have approximately 280 rental units:

| N   | studio units               | (474 - 582 SF)     |
|-----|----------------------------|--------------------|
| 06  | one bedroom units          | (575 - 719 SF)     |
| 19  | one bedroom plus den units | (606 - 654 SF)     |
| 147 | two bedroom units          | (797 - 1,031 SF)   |
| 12  | three bedroom units        | (1,066 - 1,103 SF) |