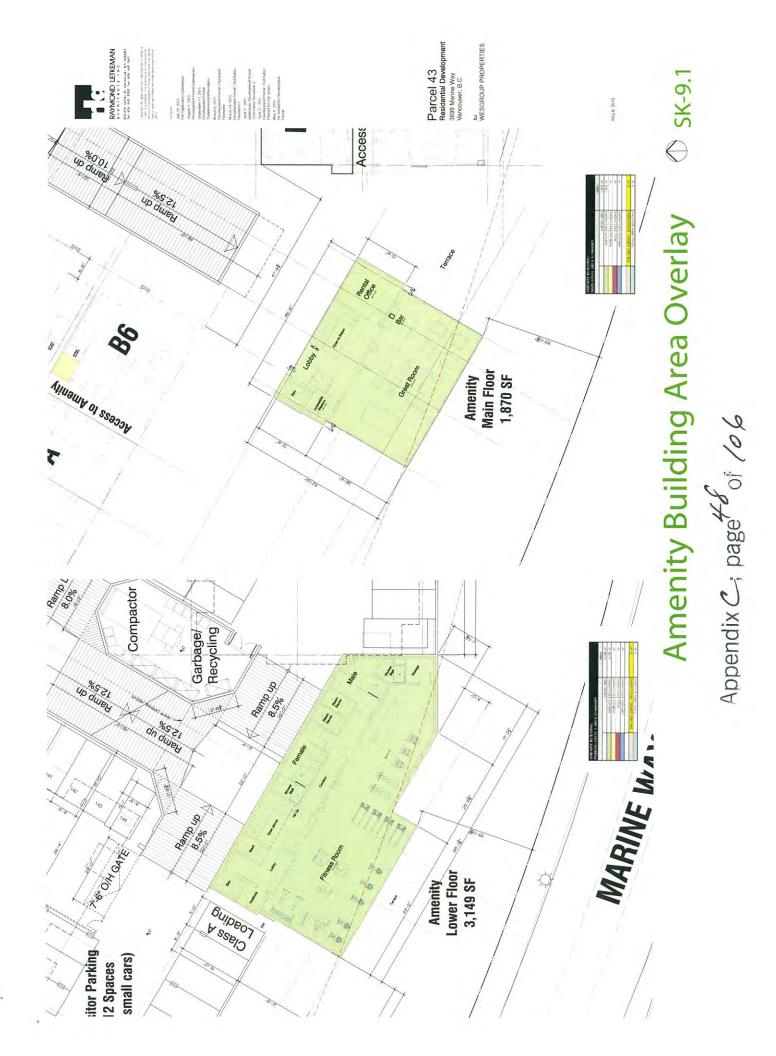

All parking will be provided in two levels of underground parking.

A 5,019 SF amenity facility will be featured as a separate, shared pavilion structure fronting Marine Way.