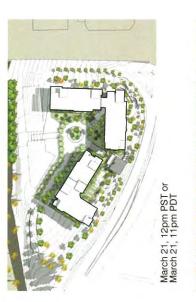

## SK-0.06

**Urban Design Rationale** 

**Existing Conditions** 

Park Precinct Concept Plan

ŀ

- Centering the composition of the parcel's buildings and the landscape is a
- well-define, coherent open space buffered from Marine Way; the open space provides a quieter green outlook for the units around it; free of underground
- Two four-storey buildings at the north edge of the property provide a reasonable structure, it can accommodate trees of a generous scale. .
- transition to the existing three and four storey homes on the ridge above them; north frontage of these also puts eyes on the 6m right-of-way connecting to Boundary
  - Road.
    - Access to the Parcel extends from the intersection of Marine Way and Sawmill Crescent, allowing easy pedestrian and vehicular crossing to and from the Town .
- - Square precinct.

#### PARK PRECINCT

1

The second

The Park Precinct encompasses the triangle site on the north side of Marine Way, the first phase of the Avalon park corridor on the south side of Marine Way and two further residential parcels to the west of Avalon park.

The Park Precinct plays two important roles in the development.

Firstly, as the gateway to Vancouver, it provides the first view of East Fraserlands on Westbound Marine Way. The proposed mid-rise buildings will form an important landmark at the corner of Marine Drive and Boundary and announce the entry to EFL and the city.

corridor that in time will extend from the wooded slopes north of the site down to the invertront. On the north side of Marine Drive the proposed promontory park is elevated above the street and provides generous distant views south along the park corridor to neighbourhoods to the north and provides an attractive and gentle route through the Secondly, the precinct provides the first phase of construction for the Avalon park the river. The park accommodates an important pedestrian linkage to adjoining park down to Marine Drive. Promontory park has the potential to include a linear rainwater element.

## **URBAN DESIGN ROLE:**

Precinct Plan

0000000

Gateway to Vancouver; the proposed perimeter buildings on the site will create a strong edge at the SE corner with its projecting roof feature following the sweeping curve of the property.

## CHARACTERISTICS:

ģ

Persenado.

C

- between the existing upland areas and EFL; Promontory Park provides a view to the river and will be terraced to enable a variety of activities including urban agriculture Located on the western end of the parcel 43, Promontory Park creates a visual extension of the Avaion Park corridor and enables a strong pedestrian connection .
  - opportunities.

Parcel 43 Residential Development

3699 Marine Way Vancouver, B.C

WESGROUP PROPERTIES

- A strong pedestrian link to the existing communities north of the site is created by way of a path on the western edge of Avalon Park, a fully signalized intersection at Marine Way and a further path through and along the edge of Promontory Park.
  - - On the southern edge of Parcel 43 a denser row of trees and landscaping provide a
      - green edge that enhances the living environment of this residential parcel.