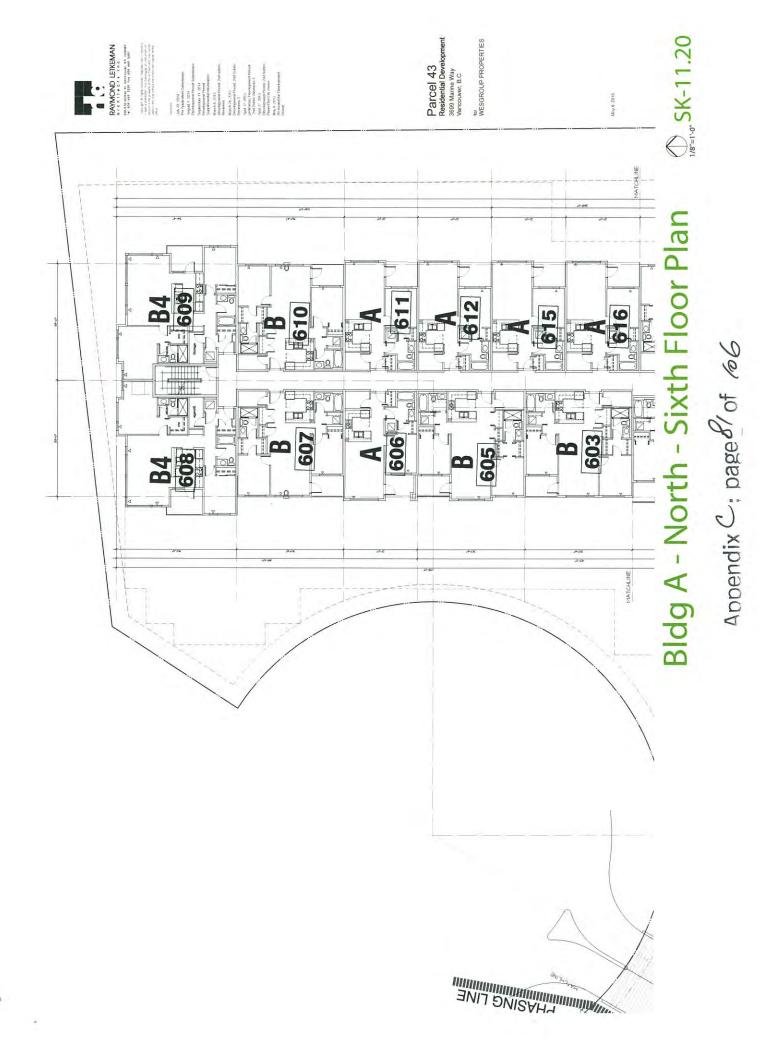

## DEVELOPMENT PROGRAM

The proposed development will include two six storey buildings that will have approximately 280 rental units:

| N   | studio units               | (474 - 582 SF)     |
|-----|----------------------------|--------------------|
| 06  | one bedroom units          | (575 - 719 SF)     |
| 19  | one bedroom plus den units | (606 - 654 SF)     |
| 147 | two bedroom units          | (797 - 1,031 SF)   |
| 12  | three bedroom units        | (1,066 - 1,103 SF) |

All parking will be provided in two levels of underground parking.

A 5,019 SF amenity facility will be featured as a separate, shared pavilion structure fronting Marine Way.