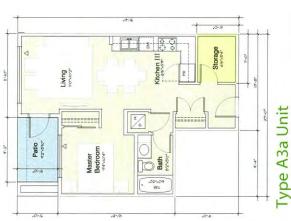

## DEVELOPMENT PROGRAM

The proposed development will include two six storey buildings that will have approximately 280 rental units:

| N   | studio units               | (474 - 582 SF)     |
|-----|----------------------------|--------------------|
| 06  | one bedroom units          | (575 - 719 SF)     |
| 19  | one bedroom plus den units | (606 - 654 SF)     |
| 147 | two bedroom units          | (797 - 1,031 SF)   |
| 12  | three bedroom units        | (1,066 - 1,103 SF) |