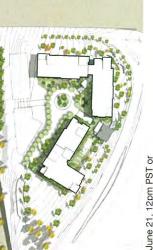

## SK-0.06

**Urban Design Rationale** 

**Existing Conditions** 

Park Precinct Concept Plan

ŀ

- Centering the composition of the parcel's buildings and the landscape is a
- well-define, coherent open space buffered from Marine Way; the open space provides a quieter green outlook for the units around it; free of underground
- Two four-storey buildings at the north edge of the property provide a reasonable structure, it can accommodate trees of a generous scale. .
- transition to the existing three and four storey homes on the ridge above them; north frontage of these also puts eyes on the 6m right-of-way connecting to Boundary
  - Road.
    - Access to the Parcel extends from the intersection of Marine Way and Sawmill Crescent, allowing easy pedestrian and vehicular crossing to and from the Town .
- - Square precinct.

#### PARK PRECINCT

1

The second

The Park Precinct encompasses the triangle site on the north side of Marine Way, the first phase of the Avalon park corridor on the south side of Marine Way and two further residential parcels to the west of Avalon park.

The Park Precinct plays two important roles in the development.

Firstly, as the gateway to Vancouver, it provides the first view of East Fraserlands on Westbound Marine Way. The proposed mid-rise buildings will form an important landmark at the corner of Marine Drive and Boundary and announce the entry to EFL and the city.

corridor that in time will extend from the wooded slopes north of the site down to the invertront. On the north side of Marine Drive the proposed promontory park is elevated above the street and provides generous distant views south along the park corridor to neighbourhoods to the north and provides an attractive and gentle route through the Secondly, the precinct provides the first phase of construction for the Avalon park the river. The park accommodates an important pedestrian linkage to adjoining park down to Marine Drive. Promontory park has the potential to include a linear rainwater element.

## **URBAN DESIGN ROLE:**

Precinct Plan

0000000

Gateway to Vancouver; the proposed perimeter buildings on the site will create a strong edge at the SE corner with its projecting roof feature following the sweeping curve of the property.

## CHARACTERISTICS:

ģ

Persenado.

C

- between the existing upland areas and EFL; Promontory Park provides a view to the river and will be terraced to enable a variety of activities including urban agriculture Located on the western end of the parcel 43, Promontory Park creates a visual extension of the Avaion Park corridor and enables a strong pedestrian connection .
  - opportunities.

Parcel 43 Residential Development

3699 Marine Way Vancouver, B.C

WESGROUP PROPERTIES

- A strong pedestrian link to the existing communities north of the site is created by way of a path on the western edge of Avalon Park, a fully signalized intersection at Marine Way and a further path through and along the edge of Promontory Park.
  - - On the southern edge of Parcel 43 a denser row of trees and landscaping provide a
      - green edge that enhances the living environment of this residential parcel.