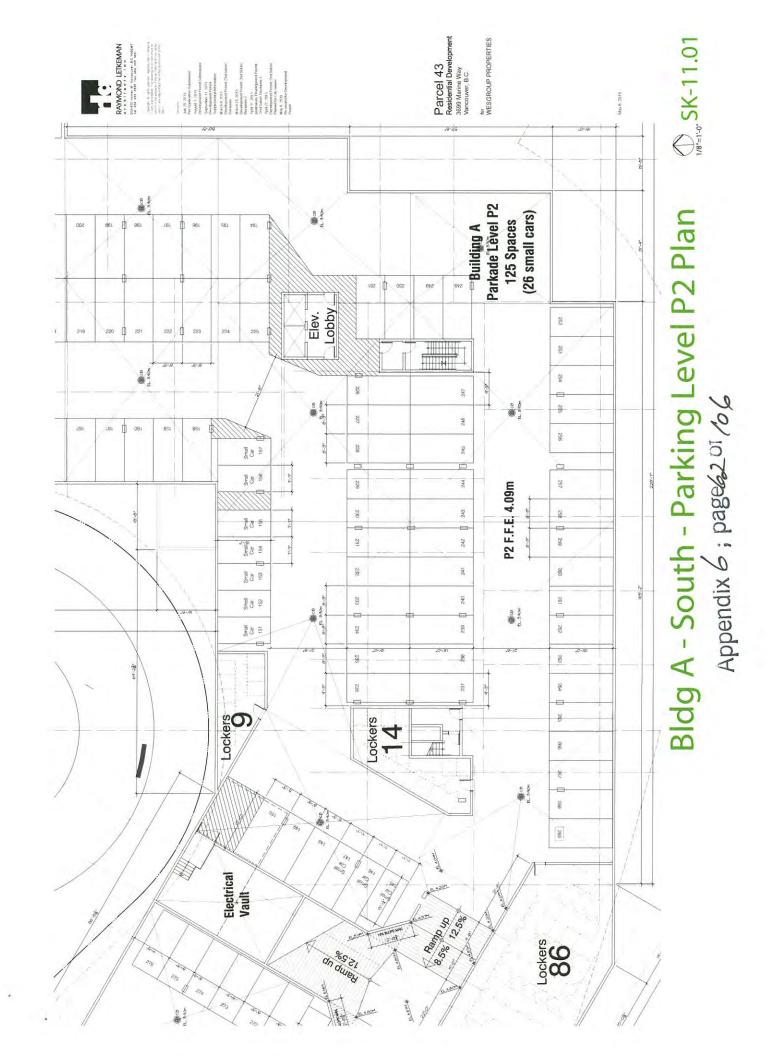

# **Development Summary**

SK - 1.02

May 6, 2015

| VENUES ECONOMIC ADDRESS                         | 1.25 MPACE ATTACK (1.855 A<br>1.05 MPACE ATTACK<br>1.05 MPACE ATTACK<br>1.05 MPACE ATTACK | 4 500 D   | 10 (10)<br>(10 (10) | UNDERCOUND<br>CN 91/07/COUND<br>BCVC1 FRACE |      |     |
|-------------------------------------------------|-------------------------------------------------------------------------------------------|-----------|---------------------|---------------------------------------------|------|-----|
| ALSON NT BECYCLE MACEN<br>VISIOGR BECYCLE MACES | LUS MACTICIDARE CLARK A<br>A.DE SPACES                                                    | 11 AM A   | 2.15                | UNDERCROVIND<br>ON SUBFACTION D             |      |     |
| DIVI REGULARID                                  | 1.27. 4P/A(3.4.74.94)                                                                     |           | 347                 | INCOLUMENTS                                 |      | _ 1 |
| PROPOSED BICYCLE SPACES                         |                                                                                           |           |                     |                                             |      |     |
| NUKOMO V                                        |                                                                                           |           |                     |                                             | (14) |     |
| ATSIDEM FRICACIE SEMIER                         |                                                                                           | CLANS A   |                     | UNDECROCIND                                 | T.   |     |
| VISITOR REVOLUTION                              |                                                                                           | (LASS-9   |                     | CPA 55/10/201                               | -    |     |
|                                                 | TAP RIVER / LANS                                                                          |           |                     | BICYCLE MACES                               |      |     |
| BURDING R                                       |                                                                                           |           |                     |                                             |      |     |
| #190641 INCYOLEMAKES                            |                                                                                           | 61.459.4. |                     | LAURECHOUND                                 | .011 |     |
| VINTOR REPORT SPACES                            |                                                                                           | CLASS 11  |                     | CN 54 BY MC                                 | -    |     |
|                                                 | 0.00 SPACES 11, 11, 10, 10                                                                |           |                     | REVOLUNCE                                   |      |     |
| AT LOCAL TREVELS AND THE                        |                                                                                           | (1.415 A  |                     | LHORECHOUND                                 |      |     |
| VISITION REVITE IMMOR                           |                                                                                           | CASS 0    |                     | CH SURVICE                                  |      |     |
| DIM PROVIDED                                    | TANK STARTS MAN                                                                           |           |                     | NEYGJ VPACIA                                |      |     |