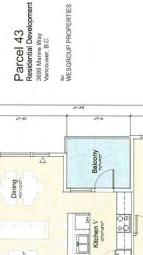

# Parcel 43 - Apartment Building - River District

CIVIC ADDRESS: 3699 MARINE WAY, VANCOUVER, B.C.

LEGAL DESCRIPTION: LOT 35 DISTRICT LOT 331 PLAN EPP31354

157

Parcel 43 Residential Development 3699 Marine Way Vancouver, B.C.