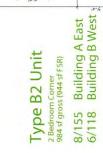

## DEVELOPMENT PROGRAM

The proposed development will include two six storey buildings that will have approximately 280 rental units:

| N   | studio units               | (474 - 582 SF)     |
|-----|----------------------------|--------------------|
| 06  | one bedroom units          | (575 - 719 SF)     |
| 19  | one bedroom plus den units | (606 - 654 SF)     |
| 147 | two bedroom units          | (797 - 1,031 SF)   |
| 12  | three bedroom units        | (1,066 - 1,103 SF) |