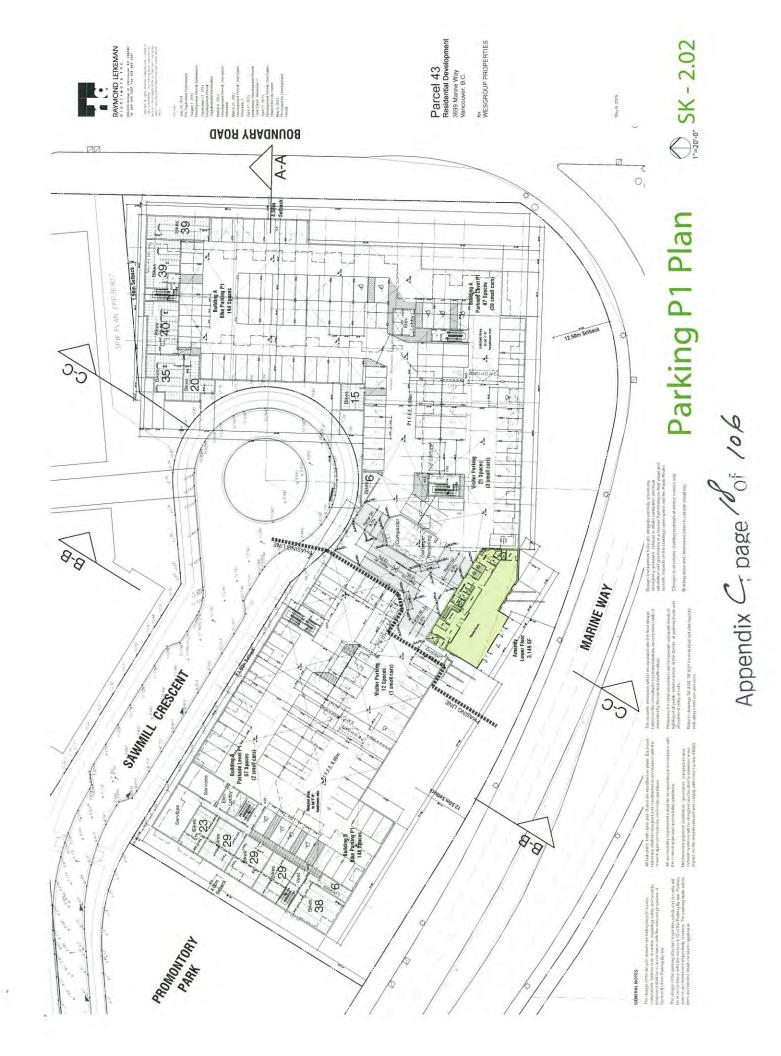

ON PARENCE BACTY 10104 FROMOND

112 CABS

18 4

GNICESERVI GNICESERVI GNICESERVI

THE NEWSTOCKET MIN. 2.12 SPACE (1997) MIN. 1.12 SPACE (1994)

CONTRACTACINE MACH

NUMBER REPORTS

**TOPOSED PARKING SPACES** 

MUNICH FARMING FERME

COMPACT CAS SPORE

PARCEL 43 DEVERMENTION REVELOPMENT RESIDENTIAL DEVELOPMENT Marine Way / Boundary Road, Vanceurer, B.C.

DEVELOPMENT SUMMARY ILULIDING MEND

RAYMOND LETKEMAN

Principal LAR Principal LAR 2011 241,238 or

10,000 U 10,000 U 10,000 U 10,000 U

10,440 #

METRONICE 49 IN FIREUNITION, ON A 272 LINESS

BUILDING HEIGHT

**5R CALCULATION** 

May 8. 2015 updated

5 ( and

fermant.

REQUIRED PARKING SPACES

SITE COVERAGE

SITE AREAS TOTA MEA

RURDING A PERCENT RANKING SPACES VIDEOR PARTING SPACES

NDWA SAUK

B DARDENG B

10 1 10 1

A state of the sta

























Appendix C; page 7 of 106



In Balcony Guard Rail A-1 Balcony Guard Rail A-2

Feature Windows:

S Exterior Wall Panel A-3: (%) Exterior Wall Panel A-4:

Exterior Wall Panel A-5: Exterior Wall Panel A-6

(1) Exterior Siding A-1:

(12) Exterior Siding A-2: Exterior Siding A-3:

Nindows A-1: Mindows A-2:

Exterior Wall Panel A-2

Exterior Wall Panel A-1

A Roof Soffits A-2: A Roof Soffits A-1:

Low Sloped Root:

Poof Fascia A-1: Roof Fascia A-2: Entrance Storefront:

A STATE OF A STATE OF A STATE

24 Balcony Soffits A-2:

Balcony Soffits A-1: (2)

22 Exterior Sun Shades

20 Balcony Fascia A-3: 20 Balcony Fascia A-2.

Balcony Fascia A-1:

(IS) Window Trim:

# <sup>1/16'=1'</sup> SK - 5.02 BLDG A - NORTH ELEVATION Building A Elevations Appendix C+ page 201 /06

May 6, 2015