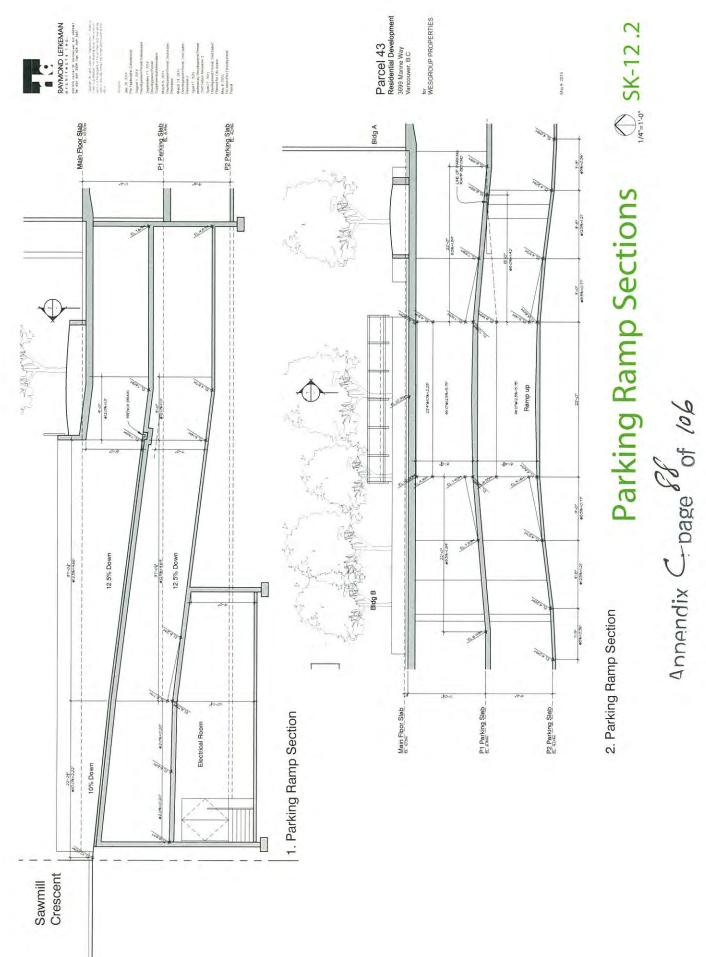

Vancouver A.C. Van24 Tel 604.009.3539 Fox 504.649 5651



June 21, 12pm PST or June 21, 11pm PDT



Sept 21, 12pm PST or Sept 21, 11pm PDT







Sept 21, 10am PST or Sept 21, 9am DST

May 6, 2015

Parcel 43 Residential Development 3699 Marine Way Vancouver, B.C.







Appendix C; page/ of 106











Appendix C: page690f 106



Appendix C. page 00 106







Appendix C+ page Bof / 6









Annendix C; page//of /of





Appendix C. page / Of 106



10 6















## O SK-12.1 Bay and Fire Truck Access Plan Here I Loading

FIRE TRUCK ACCESS

May 6 2015

Parcel 43 Residential Development 3699 Marine Way Vancouver, B.C. MESGROUP PROPERTIES

LOADING BAY TRUCK ACCESS OPTION 1: REVERSE-IN

¢

RAYMOND LETKEMAN 200 910 Homer SP Voncepter RC V683W

00

0000

88

0

Mar North

6 07









¥.









Appendix C. page Xof / e 6





















Appendix C = page/03of 106