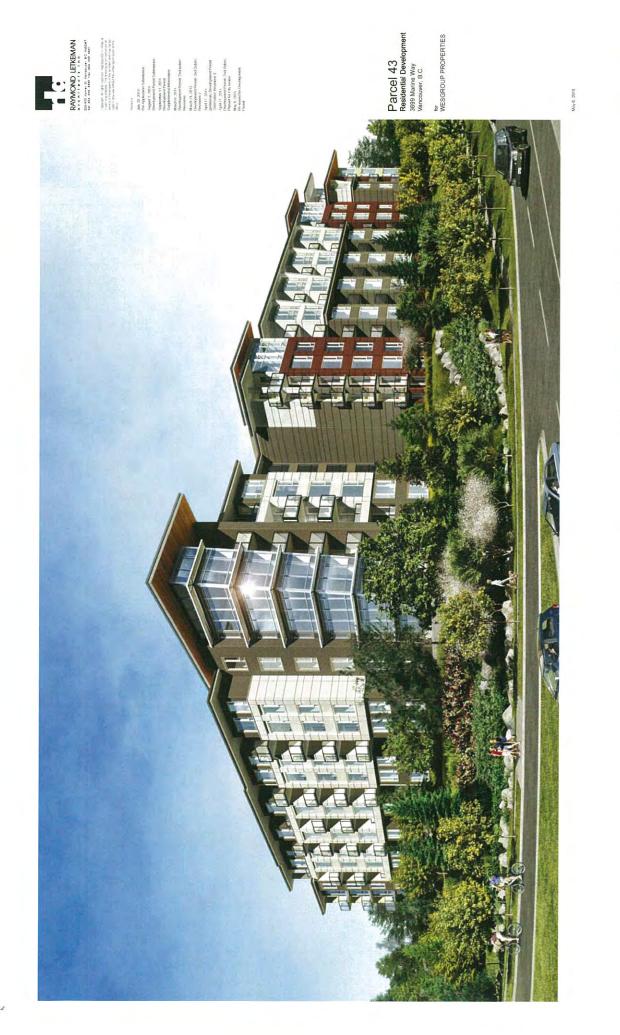

# **Corner View Rendering**

SK-0.02

Boundry Streetscape Rendering Appendix C; page<sup>3</sup> of / oら

SK-0.03

Amenity Rendering

Appendix C; page % of / a6

Parcel 43 Residential Development

3699 Marine Way Vancouver, B.C.

ter WESGROUP PROPERTIES

It is proposed that the original 18 storey tower form proposed for this parcel will be

replaced with mid-rise building forms to emphasize and compliment the sloped landscaped "green" streetscape character to the city.

The building corner above this landscape feature, as seen through the perimeter buffer landscaping, will reinforce the gateway expression with its contemporary fully glazed building corner and dramatic roof profile. Careful design attention has been considered for the existing and proposed sloping site