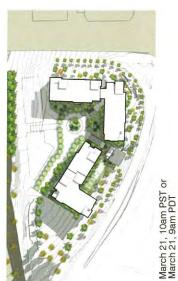

## SK-0.06

**Urban Design Rationale** 

**Existing Conditions** 

Park Precinct Concept Plan

ŀ

- Centering the composition of the parcel's buildings and the landscape is a
- well-define, coherent open space buffered from Marine Way; the open space provides a quieter green outlook for the units around it; free of underground
- Two four-storey buildings at the north edge of the property provide a reasonable structure, it can accommodate trees of a generous scale. .
- transition to the existing three and four storey homes on the ridge above them; north frontage of these also puts eyes on the 6m right-of-way connecting to Boundary
  - Road.
    - Access to the Parcel extends from the intersection of Marine Way and Sawmill Crescent, allowing easy pedestrian and vehicular crossing to and from the Town .
- - Square precinct.

#### PARK PRECINCT

1

The second

The Park Precinct encompasses the triangle site on the north side of Marine Way, the first phase of the Avalon park corridor on the south side of Marine Way and two further residential parcels to the west of Avalon park.

The Park Precinct plays two important roles in the development.

Firstly, as the gateway to Vancouver, it provides the first view of East Fraserlands on Westbound Marine Way. The proposed mid-rise buildings will form an important landmark at the corner of Marine Drive and Boundary and announce the entry to EFL and the city.

corridor that in time will extend from the wooded slopes north of the site down to the invertront. On the north side of Marine Drive the proposed promontory park is elevated above the street and provides generous distant views south along the park corridor to neighbourhoods to the north and provides an attractive and gentle route through the Secondly, the precinct provides the first phase of construction for the Avalon park the river. The park accommodates an important pedestrian linkage to adjoining park down to Marine Drive. Promontory park has the potential to include a linear rainwater element.

## **URBAN DESIGN ROLE:**

Precinct Plan

0000000

Gateway to Vancouver; the proposed perimeter buildings on the site will create a strong edge at the SE corner with its projecting roof feature following the sweeping curve of the property.

## CHARACTERISTICS:

ģ

Persenado.

C

- between the existing upland areas and EFL; Promontory Park provides a view to the river and will be terraced to enable a variety of activities including urban agriculture Located on the western end of the parcel 43, Promontory Park creates a visual extension of the Avaion Park corridor and enables a strong pedestrian connection .
  - opportunities.

Parcel 43 Residential Development

3699 Marine Way Vancouver, B.C

WESGROUP PROPERTIES

- A strong pedestrian link to the existing communities north of the site is created by way of a path on the western edge of Avalon Park, a fully signalized intersection at Marine Way and a further path through and along the edge of Promontory Park.
  - - On the southern edge of Parcel 43 a denser row of trees and landscaping provide a
      - green edge that enhances the living environment of this residential parcel.