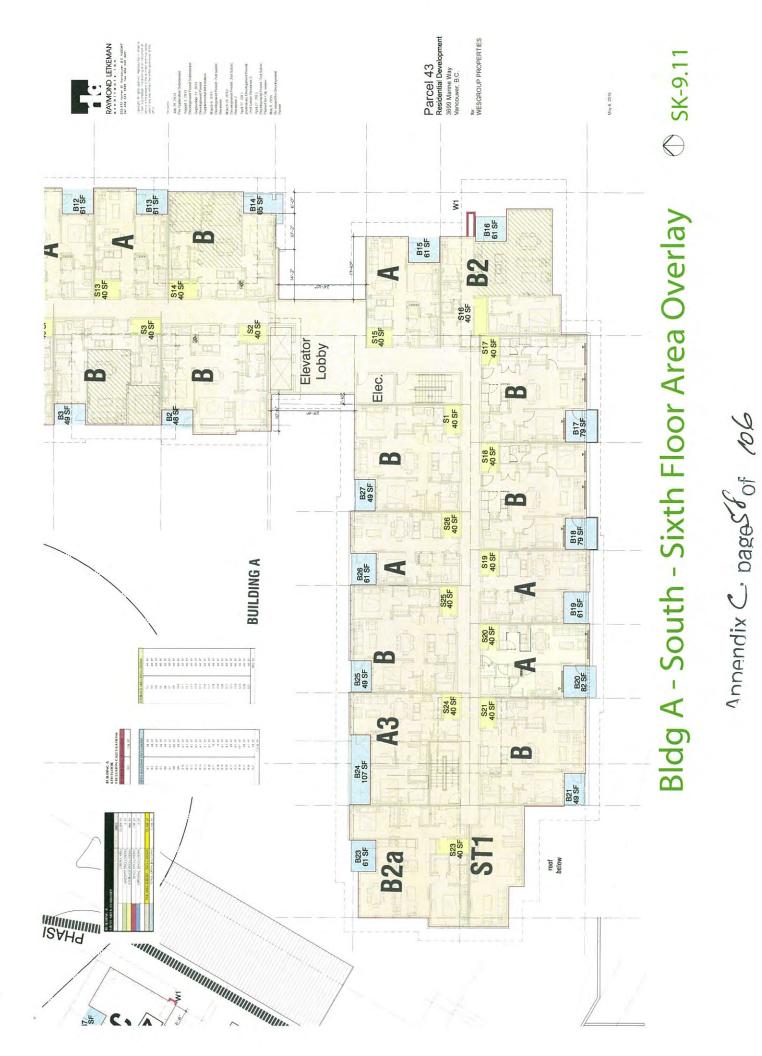

ivership topolar (T20mm) them the F all AL Venezionesh Advecembership Admini valati amberedent Adv 2.1 (T1 T20m 25mu) Execution and Budding Performances (Enversion and T20mm) invalation (frame and and the East A

a science up for

via via) jeso prej trajni jek kan, jangka por bi pranat al go japo w sojupo spu jem najupernikaje. Pranose akanteti enu selu i renerizanji razel 19 zu bilom "zavezba bi jetavrizati teri















EIVELOPE WALL TYPE FOR FSR EXCLUSION where retires - Average and - Construc-tion and - Average and - Construc-ation - Construction

BC BUILDING SCIENCE

May 6, 2015

Parcel 43 Residential Development 3699 Manne Way Vancouver, B.C. fer WESGROUP PROPERTIES













Appendix C; page Sof 106







Appendix C+ page<sup>S bof</sup> /o b



Annendix C: page Slof lob





Annendix C: page Sof /ab



<sup>A</sup>ppendix C: page 600<sup>6</sup> / 66





Sep 21, 3pm PST or Sep 21, 2pm PDT



June 21, 3pm PST or June 21, 2pm PDT





March 21, 3pm PST or March 21, 2pm PDT

RAYMOND LETKEMAN 200.970 Homer Nr. Vancouver A.C. Van24 Tel 604.009.3539 Fox 504.649 5651



June 21, 12pm PST or June 21, 11pm PDT



Sept 21, 12pm PST or Sept 21, 11pm PDT







Sept 21, 10am PST or Sept 21, 9am DST

May 6, 2015

Parcel 43 Residential Development 3699 Marine Way Vancouver, B.C.







Appendix C; page/ of 106











Appendix C: page690f 106



Appendix C. page 00 106







Appendix C+ page Bof / 6









Annendix C; page//of /of





Appendix C. page / Of 106



10 6















## O SK-12.1 Bay and Fire Truck Access Plan Here I Loading

FIRE TRUCK ACCESS

M