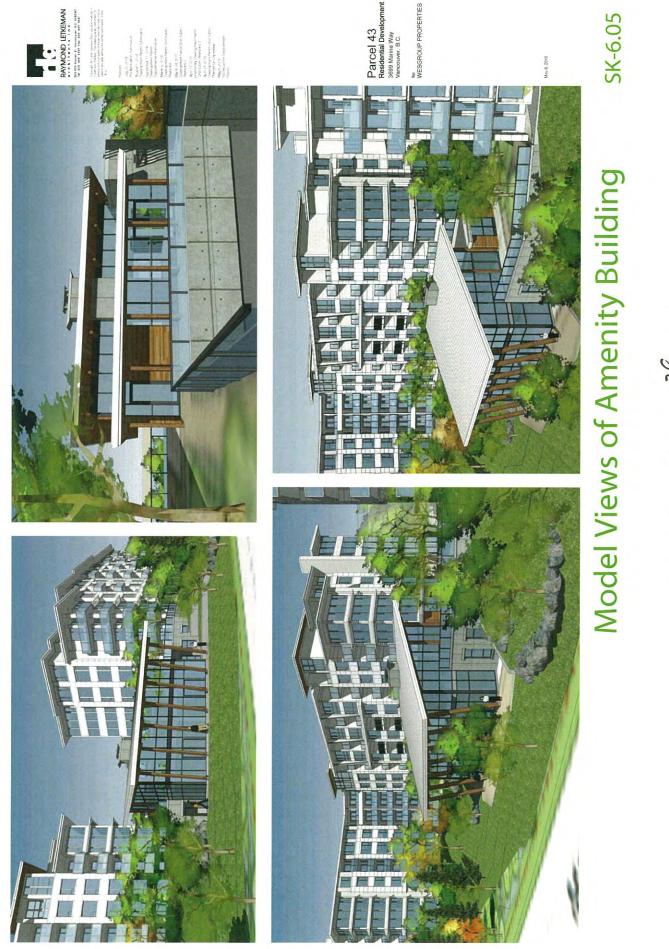

FORM AND CHARACTER

articulation of the building massing: base, mid and upper floor areas

deep overhangs and recessed balcony forms building transparency at these locations building components to enrich the streetscape:

The selection of the building façade materials further expresses the contemporary West Coast expression. The selected materials and colour palette define and contrast to the simple, disciplined geometry of the building facades. In addition to the entrance and building corner forms, roof profiles and canopies, the projecting bay forms and

- combination of cementitious wall panel and horizontal siding components feature wood soffits at key building locations
contrasting colour palette to define the various building components and

- use of heavy timber features at the building entrances

metal railings

contrasting wall colours will articulate the building façades: - generous glazing featured at prominent locations Parcel 43 Residential Development

ter WESGROUP PROPERTIES 3699 Marine Way Vancouver, B.C.