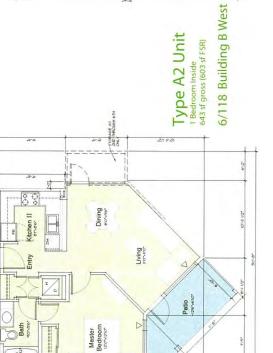

## DEVELOPMENT PROGRAM

The proposed development will include two six storey buildings that will have approximately 280 rental units:

| N   | studio units               | (474 - 582 SF)     |
|-----|----------------------------|--------------------|
| 06  | one bedroom units          | (575 - 719 SF)     |
| 19  | one bedroom plus den units | (606 - 654 SF)     |
| 147 | two bedroom units          | (797 - 1,031 SF)   |
| 12  | three bedroom units        | (1,066 - 1,103 SF) |