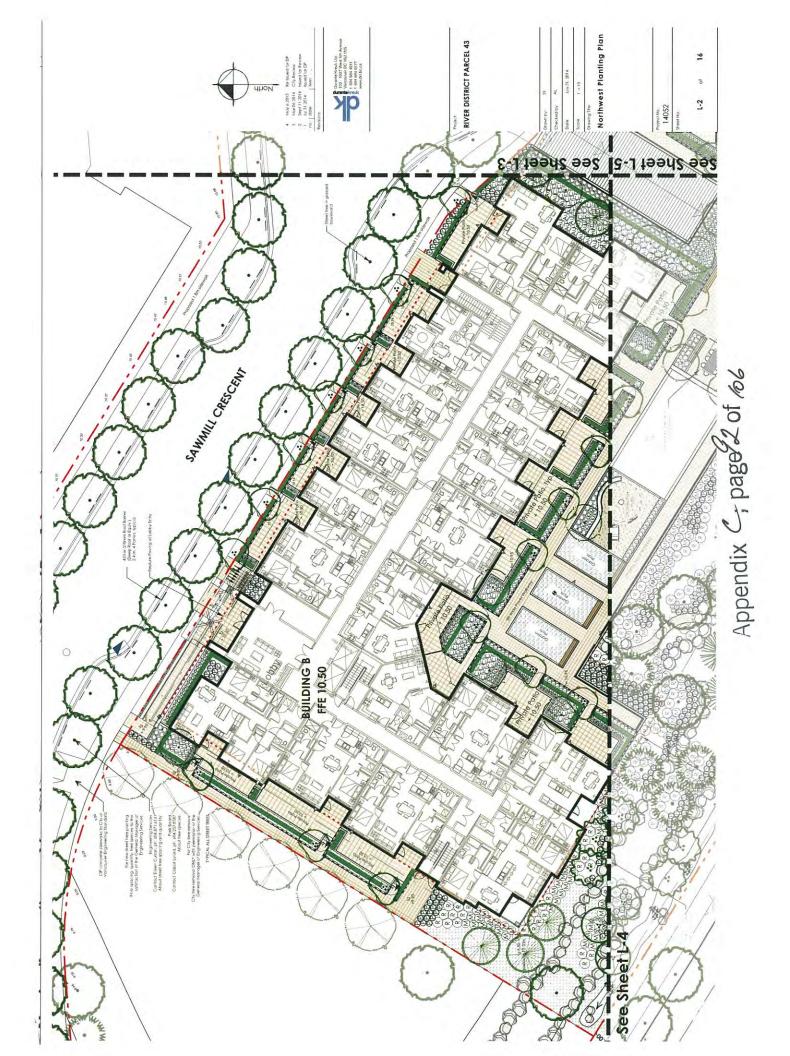

.C. Van24 Tel 604.009.3539 Fox 504.649 5651



June 21, 12pm PST or June 21, 11pm PDT



Sept 21, 12pm PST or Sept 21, 11pm PDT







Sept 21, 10am PST or Sept 21, 9am DST

May 6, 2015

Parcel 43 Residential Development 3699 Marine Way Vancouver, B.C.







Appendix C; page/ of 106











Appendix C: page690f 106



Appendix C. page 00 106







Appendix C+ page Bof / 6









Annendix C; page//of /of





Appendix C. page / Of 106



10 6















## O SK-12.1 Bay and Fire Truck Access Plan Here I Loading

FIRE TRUCK ACCESS

May 6 2015

Parcel 43 Residential Development 3699 Marine Way Vancouver, B.C. MESGROUP PROPERTIES

LOADING BAY TRUCK ACCESS OPTION 1: REVERSE-IN

¢

RAYMOND LETKEMAN 200 910 Homer SP Voncepter RC V683W

00

0000

88

0

Mar North

6 07









¥.









Appendix C. page Xof / e 6





















Appendix C = page/03of 106