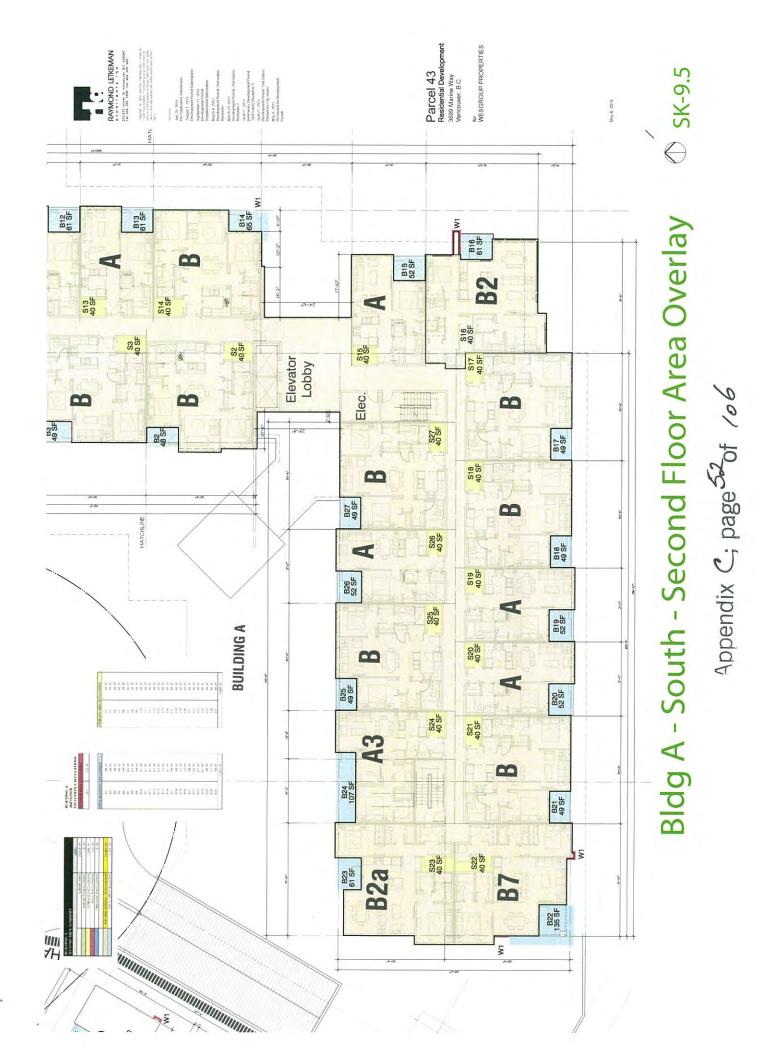

f the second second in the destroyed at a second s

commented exclusions of the application shall be derivership topolar (T20mm) them the F all AL Venezionesh Advecembership Admini valati amberedent Adv 2.1 (T1 T20m 25mu) Execution and Budding Performances (Enversion and T20mm) invalation (frame and and the East A

a science up for

via via) jeso prej trajni jek kan, jangka por bi pranat al go japo w sojupo spu jem najupernikaje. Pranose akanteti enu selu i renerizanji razel 19 zu bilom "zavezba bi jetavrizati teri















EIVELOPE WALL TYPE FOR FSR EXCLUSION where retires - Average and - Construc-tion and - Average and - Construc-ation - Construction

BC BUILDING SCIENCE

May 6, 2015

Parcel 43 Residential Development 3699 Manne Way Vancouver, B.C. fer WESGROUP PROPERTIES













Appendix C; page Sof 106







Appendix C+ page<sup>S bof</sup> /o b



Annendix C: page Slof lob





Annendix C: page Sof /ab



<sup>A</sup>ppendix C: page 600<sup>6</sup> / 66





Sep 21, 3pm PST or Sep 21, 2pm PDT



June 21, 3pm PST or June 21, 2pm PDT





March 21, 3pm PST or March 21, 2pm PDT

RAYMOND LETKEMAN 200.970 Homer Nr. Vancouver A.C. Van24 Tel 604.009.3539 Fox 504.649 5651



June 21, 12pm PST or June 21, 11pm PDT



Sept 21, 12pm PST or Sept 21, 11pm PDT







Sept 21, 10am PST or Sept 21, 9am DST

May 6, 2015

Parcel 43 Residential Development 3699 Marine Way Vancouver, B.C.







Appendix C; page/ of 106











Appendix C: page690f 106



Appendix C. page 00 106







Appendix C+ page Bof / 6









Annendix C; page//of /of





Appendix C. page / Of 106