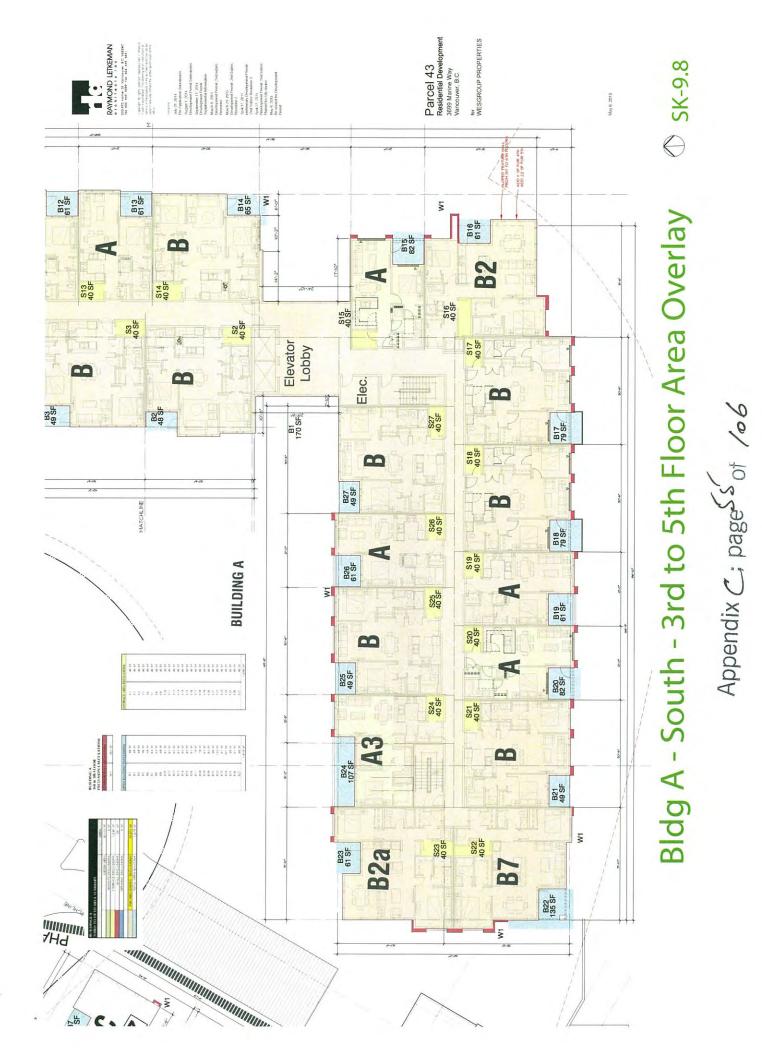

oyed at a second s

commented exclusions of the application shall be derivership topolar (T20mm) them the F all AL Venezionesh Advecembership Admini valati amberedent Adv 2.1 (T1 T20m 25mu) Execution and Budding Performances (Enversion and T20mm) invalation (frame and and the East A

a science up for

via via) jeso prej trajni jek kan, jangka por bi pranat al go japo w sojupo spu jem najupernikaje. Pranose akanteti enu selu i renerizanji razel 19 zu bilom "zavezba bi jetavrizati teri















EIVELOPE WALL TYPE FOR FSR EXCLUSION where retires - Average and - Construc-tion and - Average and - Construc-ation - Construction

BC BUILDING SCIENCE

May 6, 2015

Parcel 43 Residential Development 3699 Manne Way Vancouver, B.C. fer WESGROUP PROPERTIES













Appendix C; page Sof 106







Appendix C+ page<sup>S bof</sup> /o b



Annendix C: page Slof lob





Annendix C: page Sof /ab



<sup>A</sup>ppendix C: page 600<sup>6</sup> / 66





Sep 21, 3pm PST or Sep 21, 2pm PDT



June 21, 3pm PST or June 21, 2pm PDT





March 21, 3pm PST or March 21, 2pm PDT

RAYMOND LETKEMAN 200.970 Homer Nr. Vancouver A.C. Van24 Tel 604.009.3539 Fox 504.649 5651



June 21, 12pm PST or June 21, 11pm PDT



Sept 21, 12pm PST or Sept 21, 11pm PDT







Sept 21, 10am PST or Sept 21, 9am DST

May 6, 2015

Parcel 43 Residential Development 3699 Marine Way Vancouver, B.C.







Appendix C; page/ of 106











Appendix C: page690f 106



Appendix C. page 00 106







Appendix C+ page Bof / 6









Annendix C; page//of /of





Appendix C. page / Of 106



10 6















## O SK-