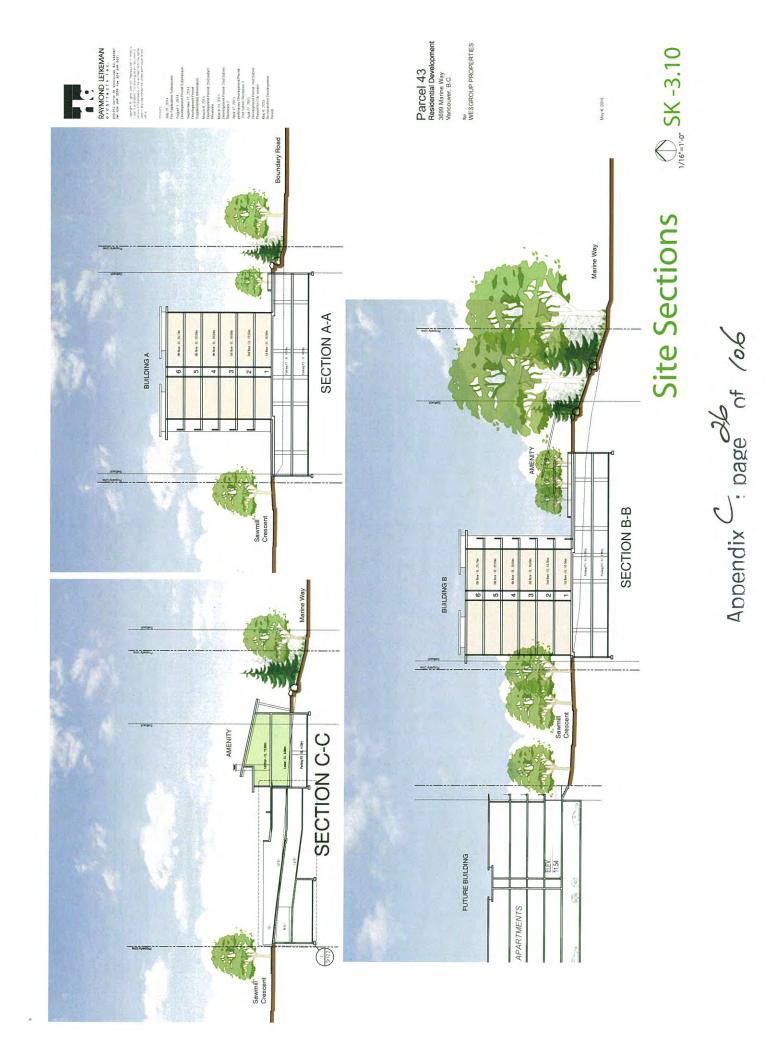

## SK-0.06

**Urban Design Rationale** 

**Existing Conditions** 

Park Precinct Concept Plan

ŀ

- Centering the composition of the parcel's buildings and the landscape is a
- well-define, coherent open space buffered from Marine Way; the open space provides a quieter green outlook for the units around it; free of underground
- Two four-storey buildings at the north edge of the property provide a reasonable structure, it can accommodate trees of a generous scale. .
- transition to the existing three and four storey homes on the ridge above them; north frontage of these also puts eyes on the 6m right-of-way connecting to Boundary
  - Road.
    - Access to the Parcel extends from the intersection of Marine Way and Sawmill Crescent, allowing easy pedestrian and vehicular crossing to and from the Town .
- - Square precinct.