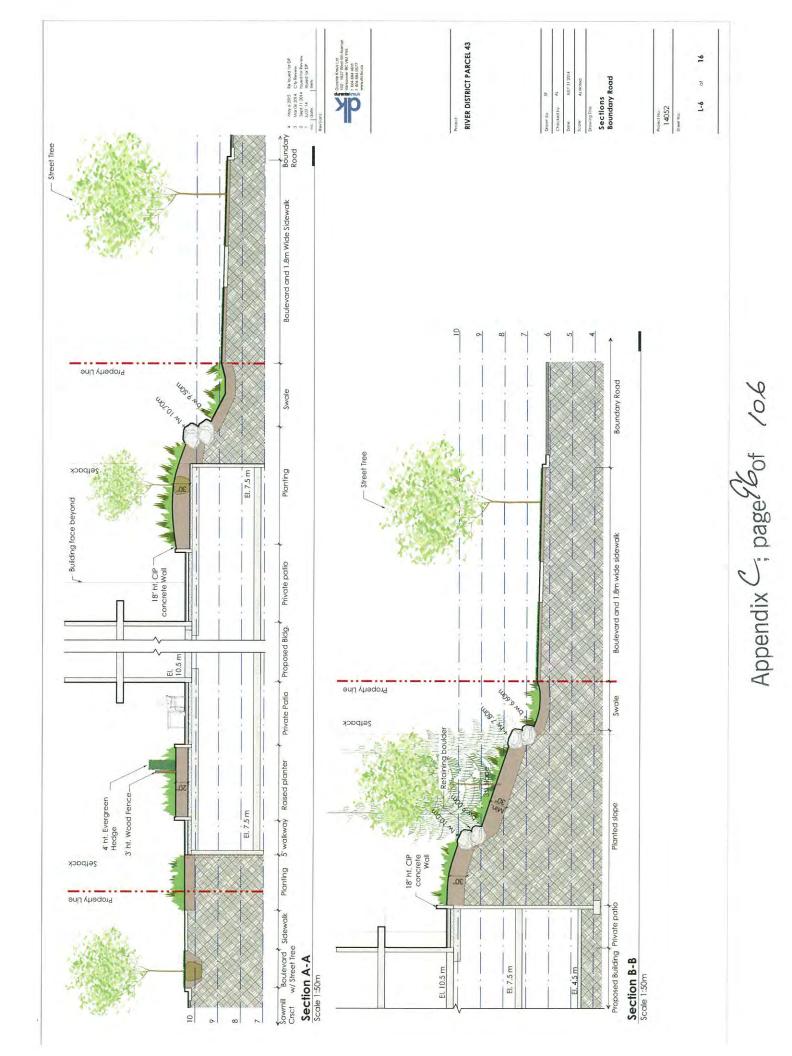

#### THE SITE CONTEXT

The proposed residential buildings will be set up above Marine Drive by approximately 6 meters due to the established grade requirements of the site. This provides the opportunity of producing a significant sloped green landscaped street edge to both Marine Way and Boundary Road, with the buildings being placed behind this buffer.

# GATEWAY TO VANCOUVER

which will be set into the streetscape landscaping and grading of both street frontages. This strategic gateway site to Vancouver will be anchored by a gateway, landscape feature/public art placeholder at the intersection of Marine Way and Boundary Road

Parcel 43 Residential Development

3699 Marine Way Vancouver, B.C.

ter WESGROUP PROPERTIES

It is proposed that the original 18 storey tower form proposed for this parcel will be

replaced with mid-rise building forms to emphasize and compliment the sloped landscaped "green" streetscape character to the city.