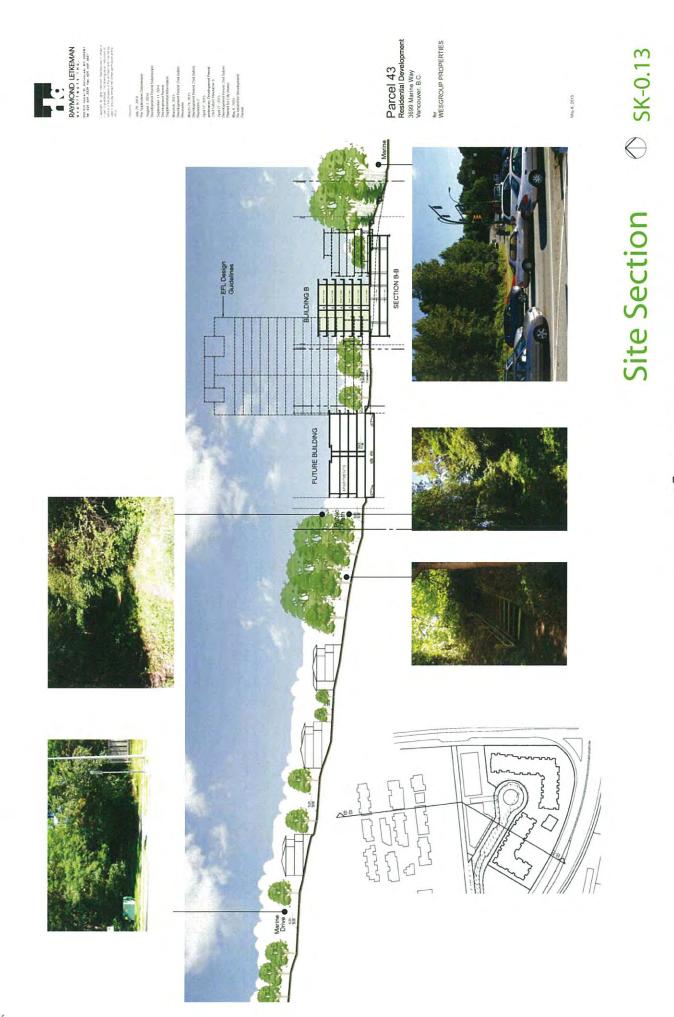

## SK-0.06

**Urban Design Rationale** 

**Existing Conditions** 

Park Precinct Concept Plan

ŀ

- Centering the composition of the parcel's buildings and the landscape is a
- well-define, coherent open space buffered from Marine Way; the open space provides a quieter green outlook for the units around it; free of underground
- Two four-storey buildings at the north edge of the property provide a reasonable structure, it can accommodate trees of a generous scale. .
- transition to the existing three and four storey homes on the ridge above them; north frontage of these also puts eyes on the 6m right-of-way connecting to Boundary
  - Road.
    - Access to the Parcel extends from the intersection of Marine Way and Sawmill Crescent, allowing easy pedestrian and vehicular crossing to and from the Town .
- - Square precinct.

#### PARK PRECINCT

1

The second

The Park Precinct encompasses the triangle site on the north side of Marine Way, the first phase of the Avalon park corridor on the south side of Marine Way and two further residential parcels to the west of Avalon park.

The Park Precinct plays two important roles in the development.

Firstly, as the gateway to Vancouver, it provides the first view of East Fraserlands on Westbound Marine Way. The proposed mid-rise buildings will form an important landmark at the corner of Marine Drive and Boundary and announce the entry to EFL and the city.

corridor that in time will extend from the wooded slopes north of the site down to the invertront. On the north side of Marine Drive the proposed promontory park is elevated above the street and provides generous distant views south along the park corridor to neighbourhoods to the north and provides an attractive and gentle route through the Secondly, the precinct provides the first phase of construction for the Avalon park the river. The park accommodates an important pedestrian linkage to adjoining park down to Marine Drive. Promontory park has the potential to include a linear rainwater element.