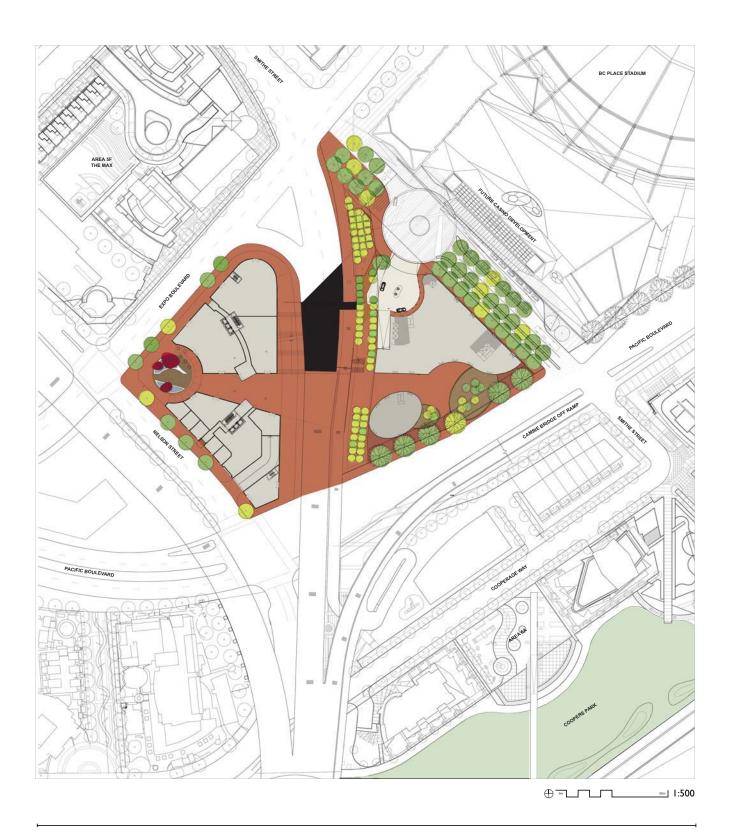

## PUBLIC REALM PLAN

PUBLIC OPEN HOUSE / PROPOSED REZONING OF 998 EXPO BLVD

CONCORD

JAMES KM CHENG | ARCHITECTS