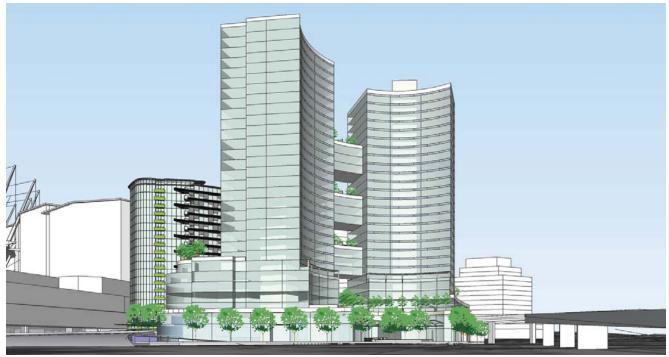

# PROJECT ILLUSTRATIONS

VIEW TOWARDS EAST

EYE LEVEL VIEW TOWARDS EAST

PUBLIC OPEN HOUSE / PROPOSED REZONING OF 998 EXPO BLVD

CONCORD

JAMES KM CHENG | ARCHITECTS