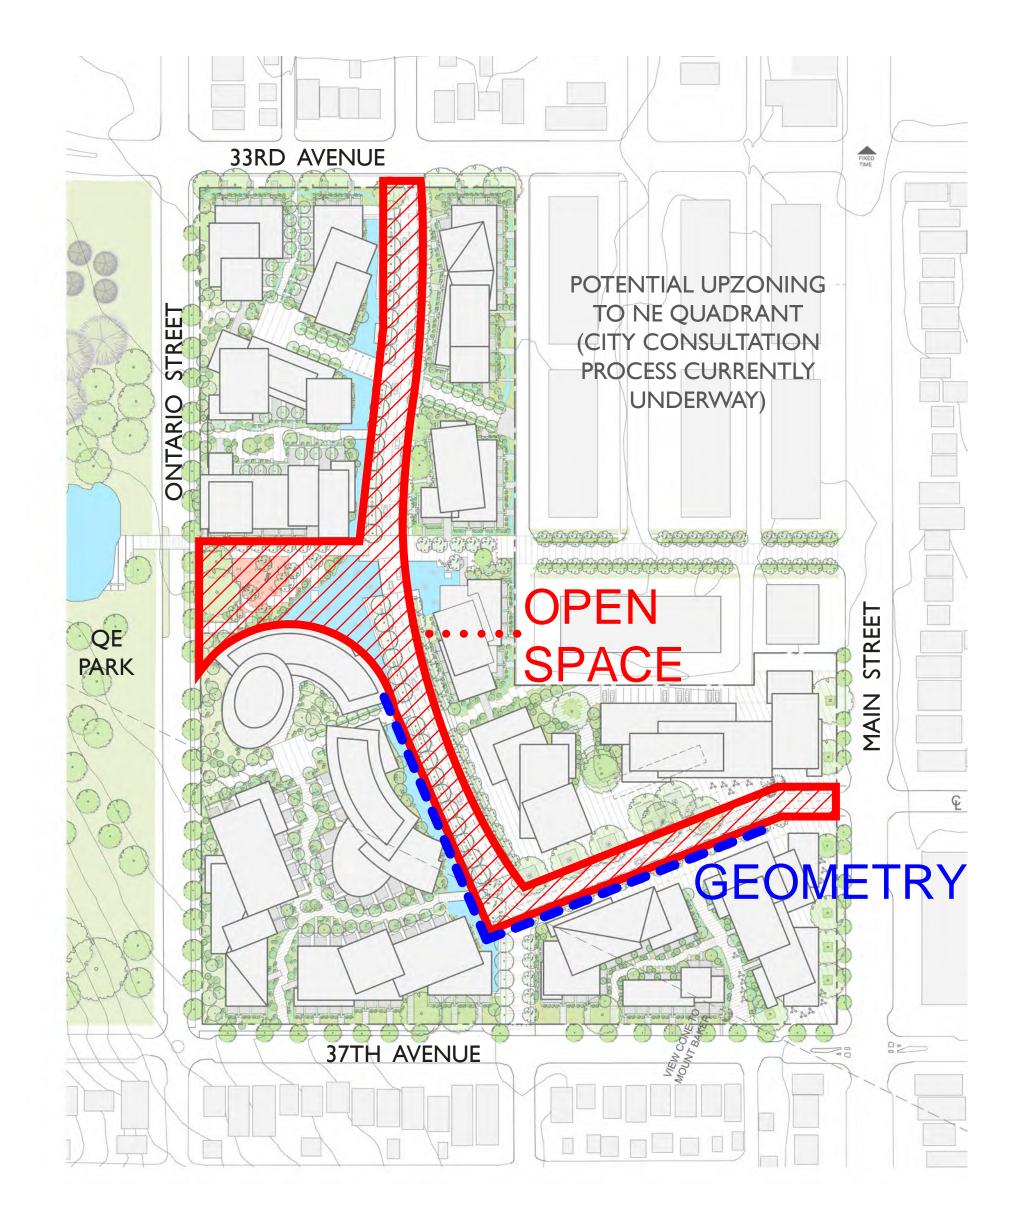

### SUSTAINABLE PUBLIC SPACES

MEMORY

TREES

LITTLE MOUNTAIN REDEVELOPMENT - PUBLIC OPEN HOUSE JANUARY 2012

JAMES KM CHENG ARCHITECTS

#### MAIN STREET/ COMMUNITY HUB

LITTLE MOUNTAIN REDEVELOPMENT - PUBLIC OPEN HOUSE JANUARY 2012

JAMES KM CHENG ARCHITECTS