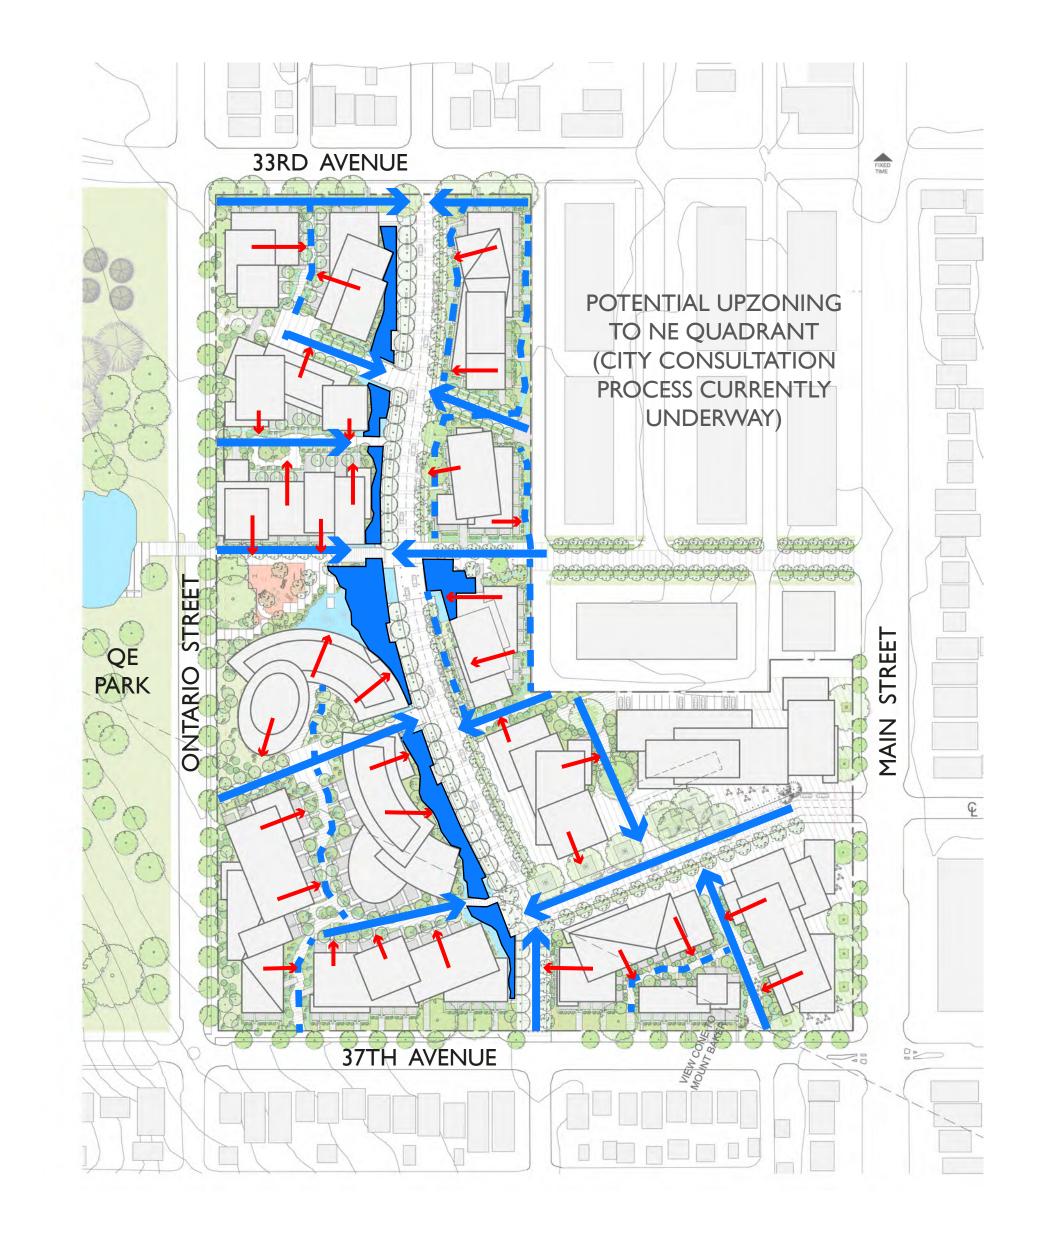

#### STREETS FOR PEOPLE

LITTLE MOUNTAIN REDEVELOPMENT - PUBLIC OPEN HOUSE JANUARY 2012

JAMES KM CHENG ARCHITECTS