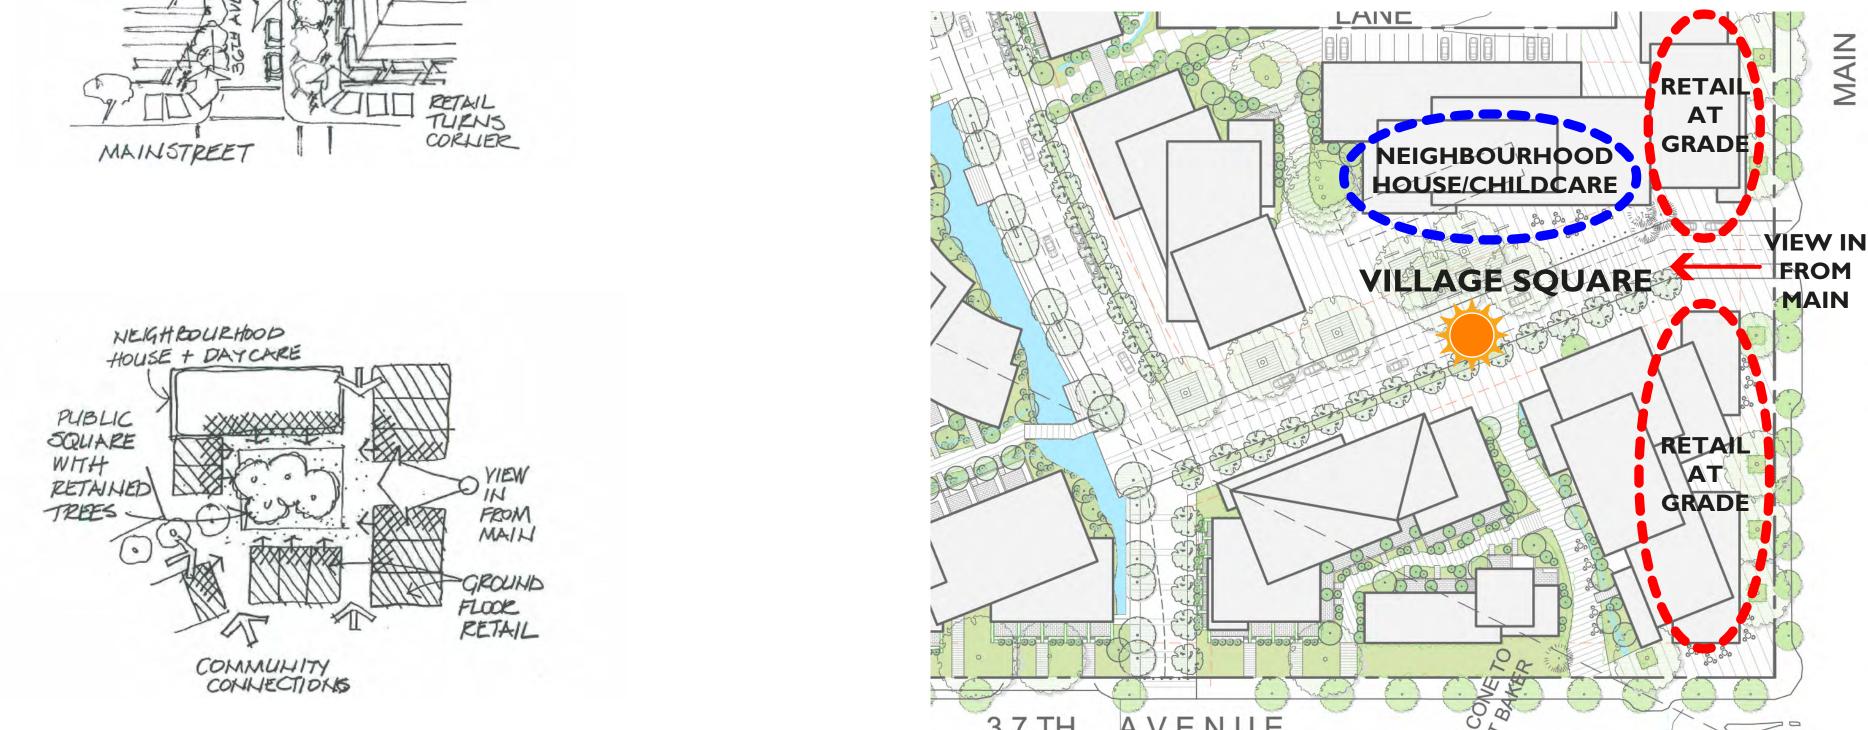

#### MAIN STREET/ COMMUNITY HUB

LITTLE MOUNTAIN REDEVELOPMENT - PUBLIC OPEN HOUSE JANUARY 2012

JAMES KM CHENG ARCHITECTS