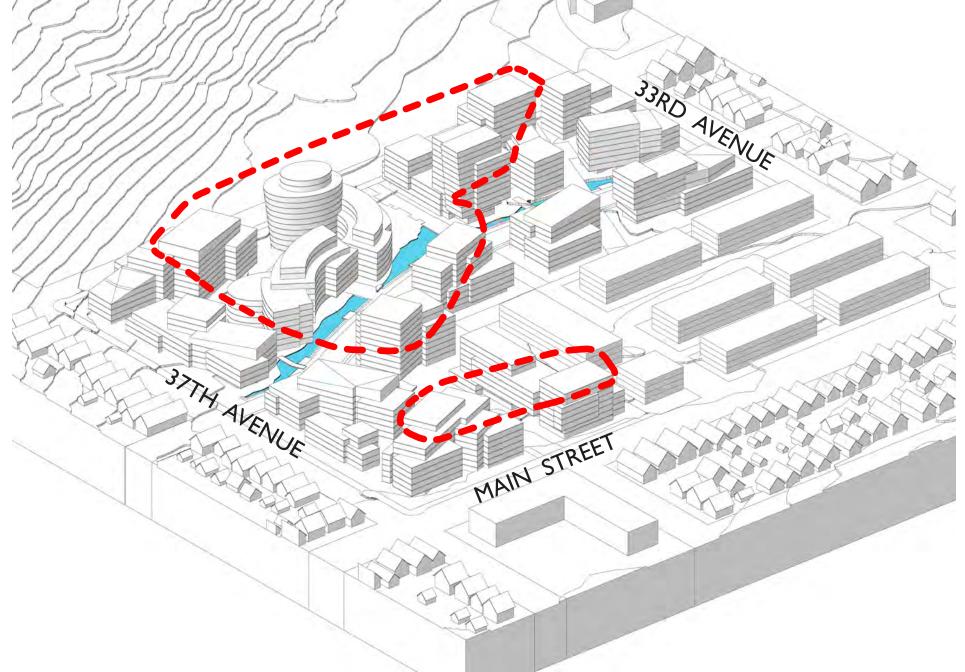

#### MAIN STREET/ COMMUNITY HUB

LITTLE MOUNTAIN REDEVELOPMENT - PUBLIC OPEN HOUSE JANUARY 2012

JAMES KM CHENG ARCHITECTS