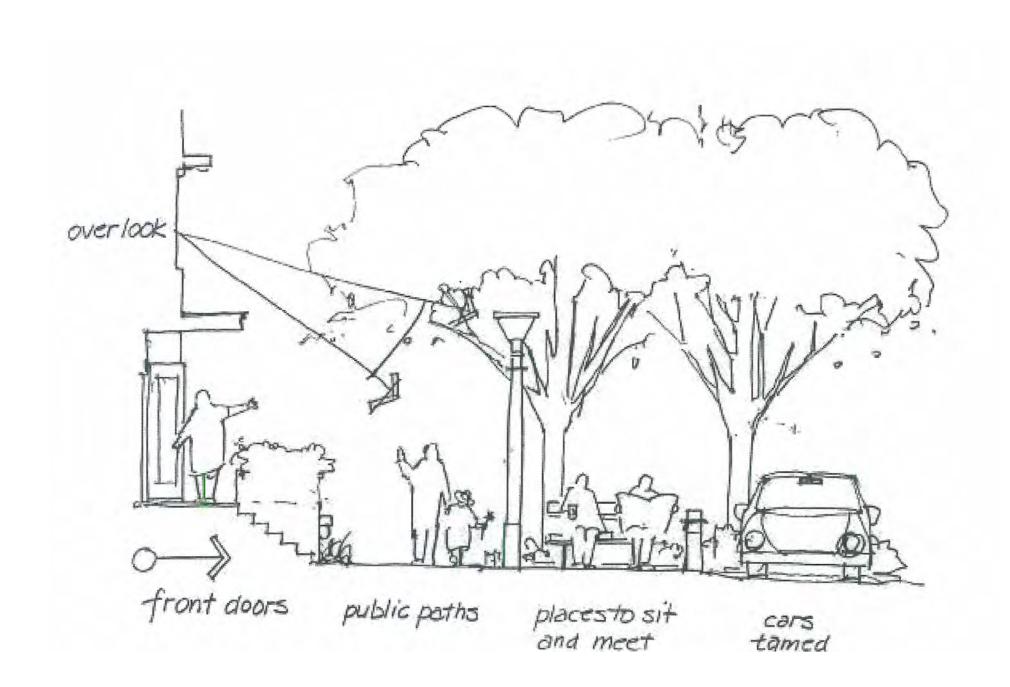

#### STREETS FOR PEOPLE

LITTLE MOUNTAIN REDEVELOPMENT - PUBLIC OPEN HOUSE JANUARY 2012

JAMES KM CHENG ARCHITECTS