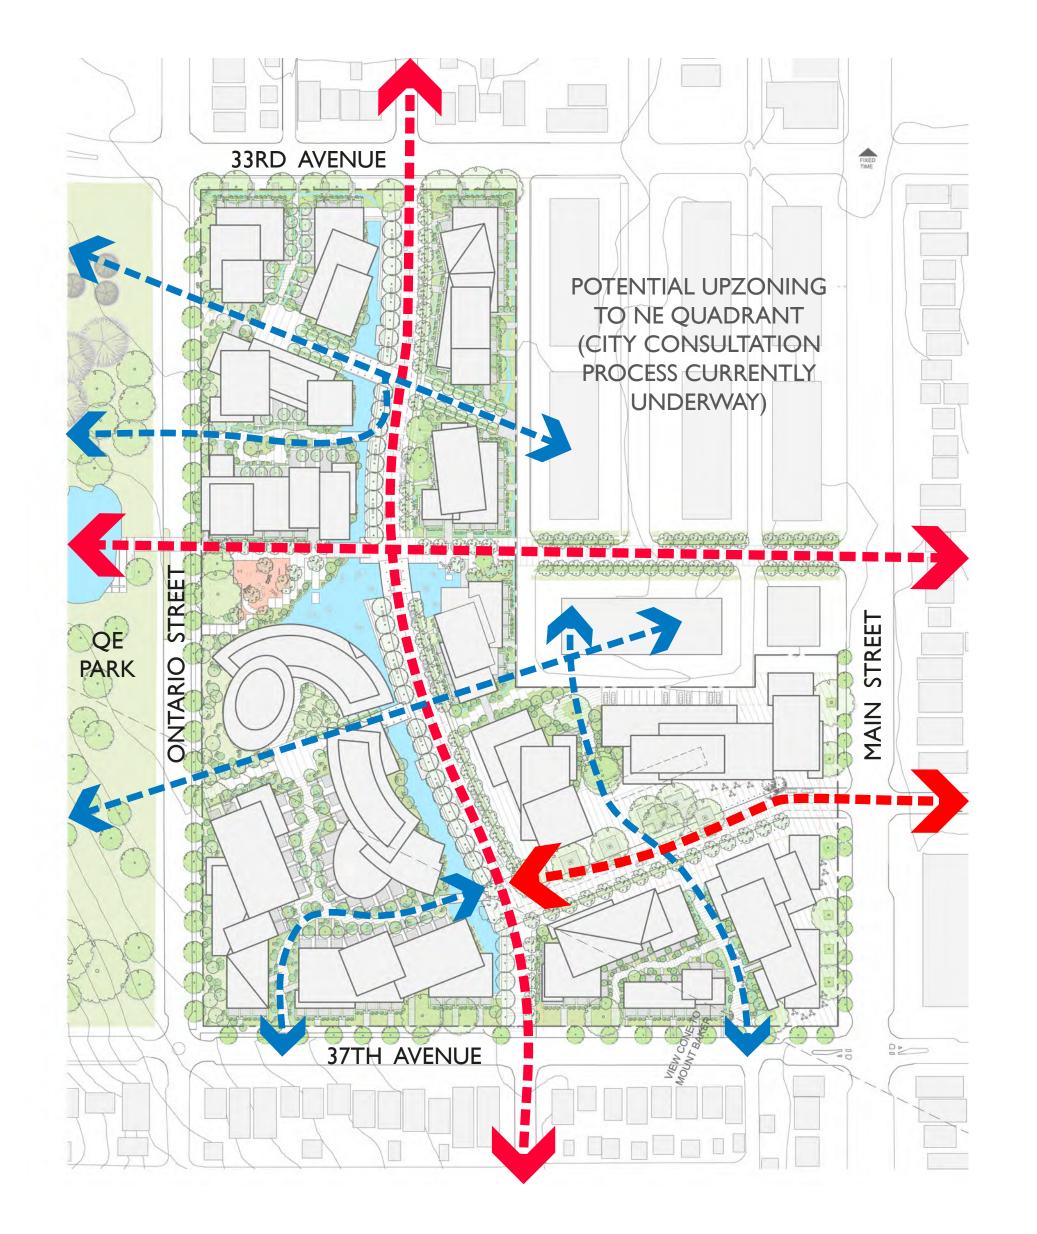

#### **INTEGRATION AND PERMEABILITY**

**GREENWAYS AND BIKEWAYS AND LOCAL STREETS** 

LITTLE MOUNTAIN REDEVELOPMENT - PUBLIC OPEN HOUSE JANUARY 2012

JAMES KM CHENG ARCHITECTS