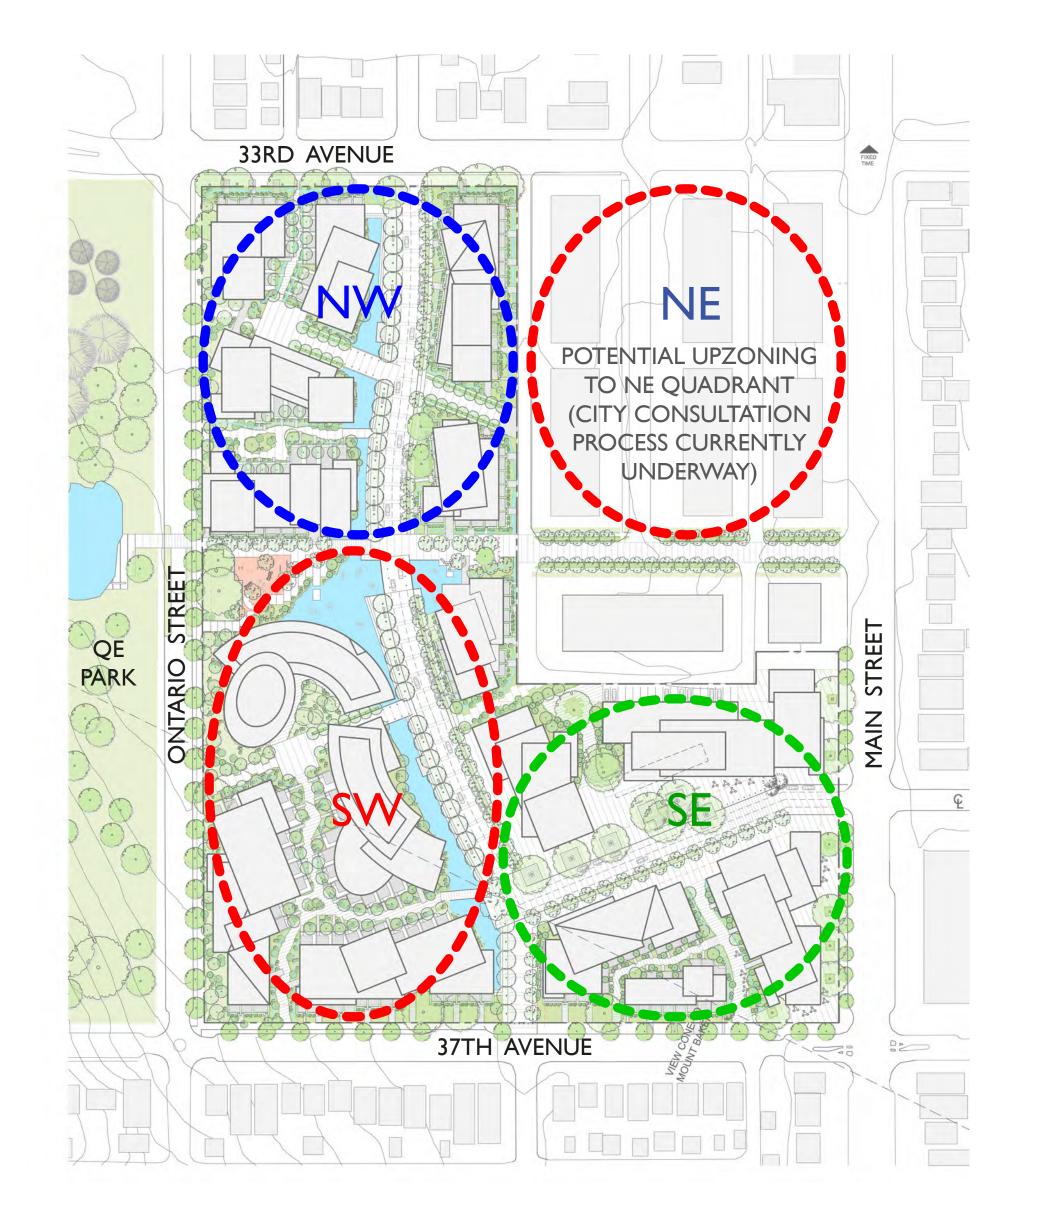

ION AND PERMEABILITY**





**GREENWAYS AND BIKEWAYS AND LOCAL STREETS** 

LITTLE MOUNTAIN REDEVELOPMENT - PUBLIC OPEN HOUSE JANUARY 2012



JAMES KM CHENG ARCHITECTS





#### PUBLIC SPACE FOCUS





JAMES KM CHENG ARCHITECTS

### LITTLE MOUNTAIN REDEVELOPMENT - PUBLIC OPEN HOUSE JANUARY 2012

### SUSTAINABLE PUBLIC SPACES









MEMORY







TREES

LITTLE MOUNTAIN REDEVELOPMENT - PUBLIC OPEN HOUSE JANUARY 2012



JAMES KM CHENG ARCHITECTS









#### **VISIBLE GREEN**



SOLAR ACCESS

LITTLE MOUNTAIN REDEVELOPMENT - PUBLIC OPEN HOUSE JANUARY 2012



JAMES KM CHENG ARCHITECTS





#### LEGIBILITY AND ANIMATION OF PUBLIC SPACES





#### STREETS FOR PEOPLE

LITTLE MOUNTAIN REDEVELOPMENT - PUBLIC OPEN HOUSE JANUARY 2012



JAMES KM CHENG ARCHITECTS





#### INTEGRATED SOCIAL HOUSING







JAMES KM CHENG ARCHITECTS

LITTLE MOUNTAIN REDEVELOPMENT - PUBLIC OPEN HOUSE JANUARY 2012

#### DISTINCT QUADRANTS







#### TRANSITIONAL EDGES









#### **OPPORTUNITIES FOR HEIGHT**

LITTLE MOUNTAIN REDEVELOPMENT - PUBLIC OPEN HOUSE JANUARY 2012



JAMES KM CHENG ARCHITECTS

















SEQUENTIAL VIEWS

LITTLE MOUNTAIN REDEVELOPMENT - PUBLIC OPEN HOUSE JANUARY 2012



JAMES KM CHENG ARCHITECTS









VIEWS

LITTLE MOUNTAIN REDEVELOPMENT - PUBLIC OPEN HOUSE JANUARY 2012



JAMES KM CHENG ARCHITECTS





VARIATION





#### MAIN STREET/ COMMUNITY HUB

LITTLE MOUNTAIN REDEVELOPMENT - PUBLIC OPEN HOUSE JANUARY 2012



JAMES KM CHENG ARCHITECTS