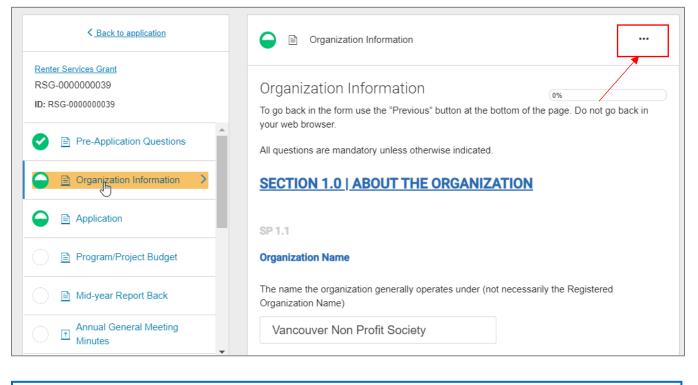

## **TIP** To edit a previous Task, select the Task on the left side menu. On the right of the screen, go to the ellipses "…" on the right and select Edit.