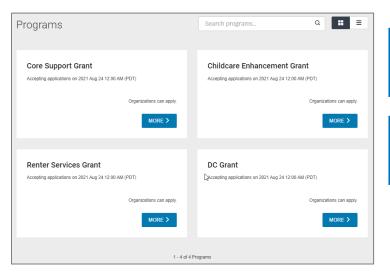

#### 1. Preview available programs open for applications

Once your **Profile** is complete, you can preview available programs from your **Program** dashboard. This can be found on the top navigation menu (right-side) under **Programs**.

All available programs that match your eligibility profile will appear and be displayed as program tiles.

**Individual** – will be able to preview commissions and awards open to Individual applicants.

**Organization** – will be able to preview all open grant programs available to Organizations.

Click **More** on the program tile to see a detailed description, deadlines, links, and resources associated with the program. To start an application, select **Apply**.

Some programs are by invitation only. If you are interested in applying, please contact the planner for that program. Renter Services Grant Open to Organizations can apply. About Renter Services Grants Opens 2021 Aug 24 12:00 AM (PDT) Renter Services grants are investments that contribute to improving housing outcomes renter services grants are investments that controller to improving housing outco for renters in Vancouver. They support non-profit community-based programs that and empower Vancouver renters to understand their rights, pursue their rights, and/or maintain/secure their housing. ns that assist ? If you do not see the grant or program Renter Services grants are intended to augment and enhance, not simply maintain, an organization's capacity to support renters. Renter Services grants: you are looking for please refer to City of Vancouver Grants and Awards · Respond to dynamic needs of renters in Vancouve · Address equity by reducing the impact of systemic barriers that create conditions of vulnerability for renters for the complete list of grants, Facilitate partnerships and networks between the City, other levels of government. business and non-profits: business and non-protits; Inform and respond to Council priorities on supporting renters, including the provision of direct services that will improve housing outcomes for renters, and non-profit actions that will create positive systemic change for renters; and Demonstrably increase an organization's capacity to support and/or advocate for the needs of Vancouver renters. or contact us at vanapply@vancouver.ca Term of Renter Services Grants The term of a 2021 Renter Services Grant is one year, from January 1 to December 31 Grants are normally disbursed in two equal payments, with the first being immediately following approval by Council.