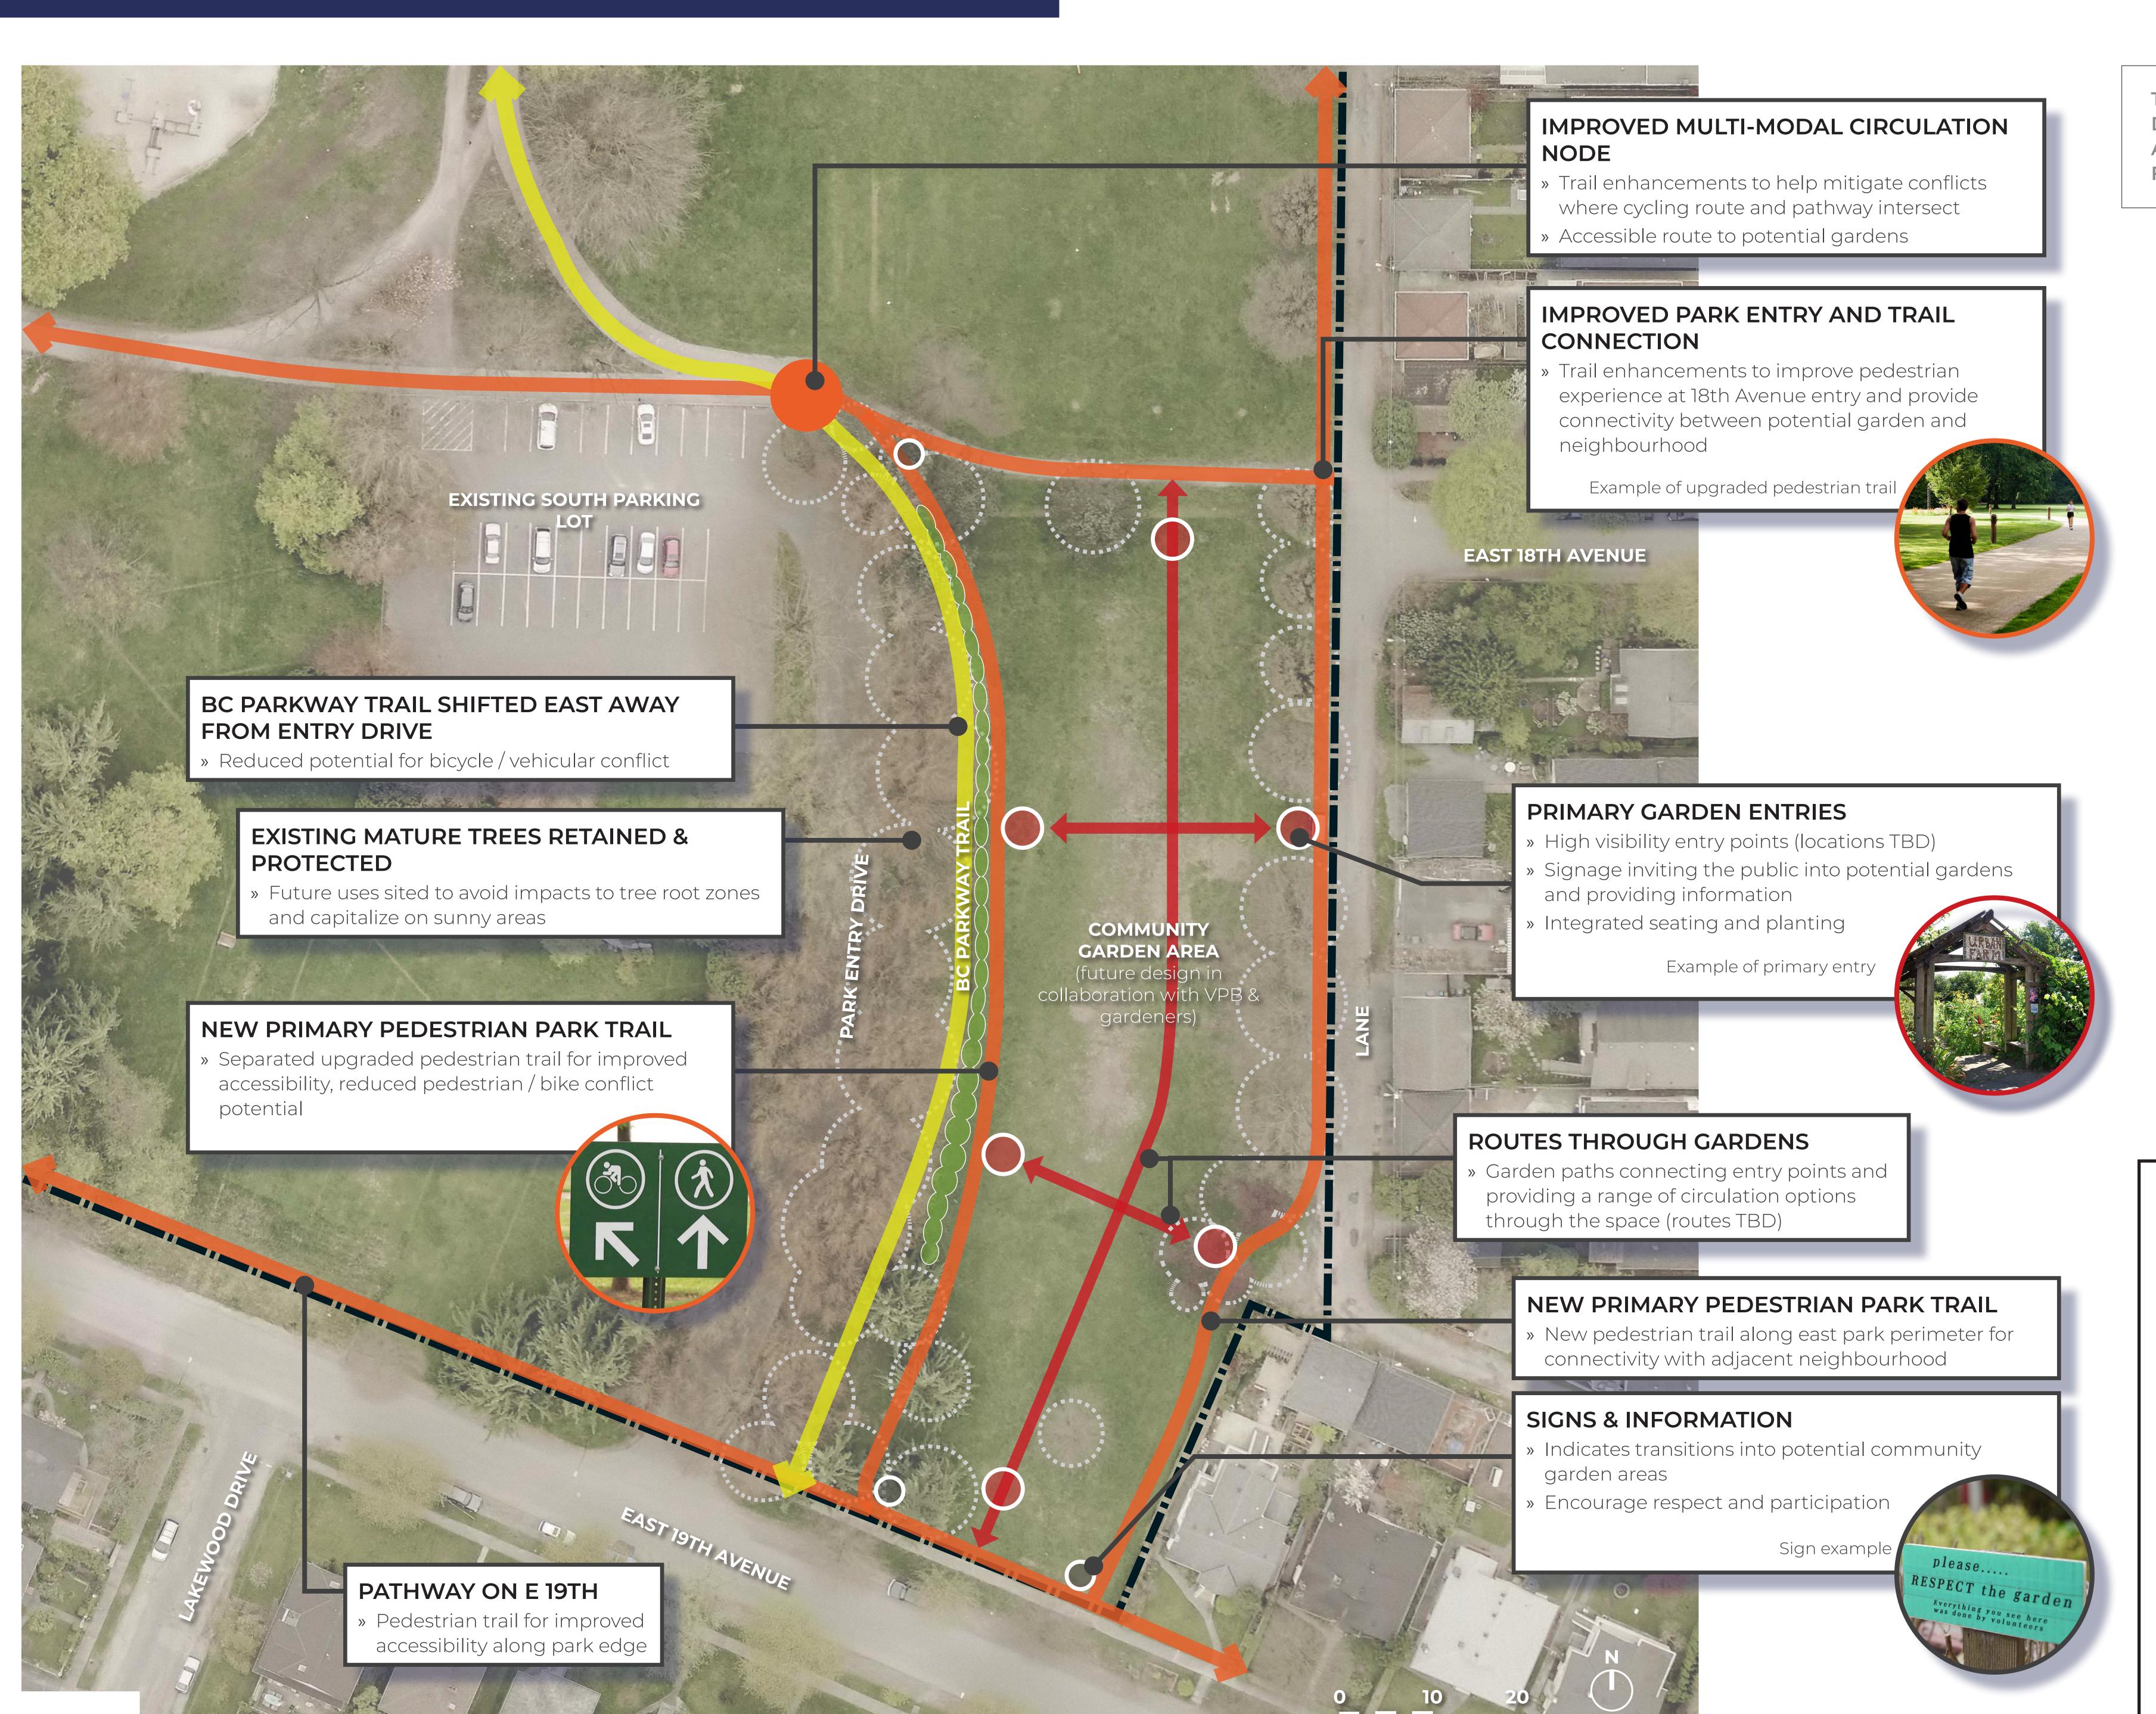

### COMMUNITY GARDEN | PLANNING FRAMEWORK

**SCALE 1:250** 

THIS FRAMEWORK IS AN INITIAL DRAFT FOR DISCUSSION AT THE DEEP DIVE SESSION ONLY. ALL DIRECTIONS WILL BE REVIEWED DURING FUTURE STEPS.

#### **LEGEND**

#### **CIRCULATION**

#### BC PARKWAY TRAIL

Designated bike route

Final location subject to engineering review

## PRIMARY PEDESTRIAN PARK TRAIL Final locatio TBD

### PRIMARY CONNECTION

Potential desire lines for circulation through area

(locations TBD during design)

#### PRIMARY ENTRY

Entry signage and gateway to area Seating areas (locations TBD during design)

SIGNS

Transitions and informaiton (locations TBD during design)