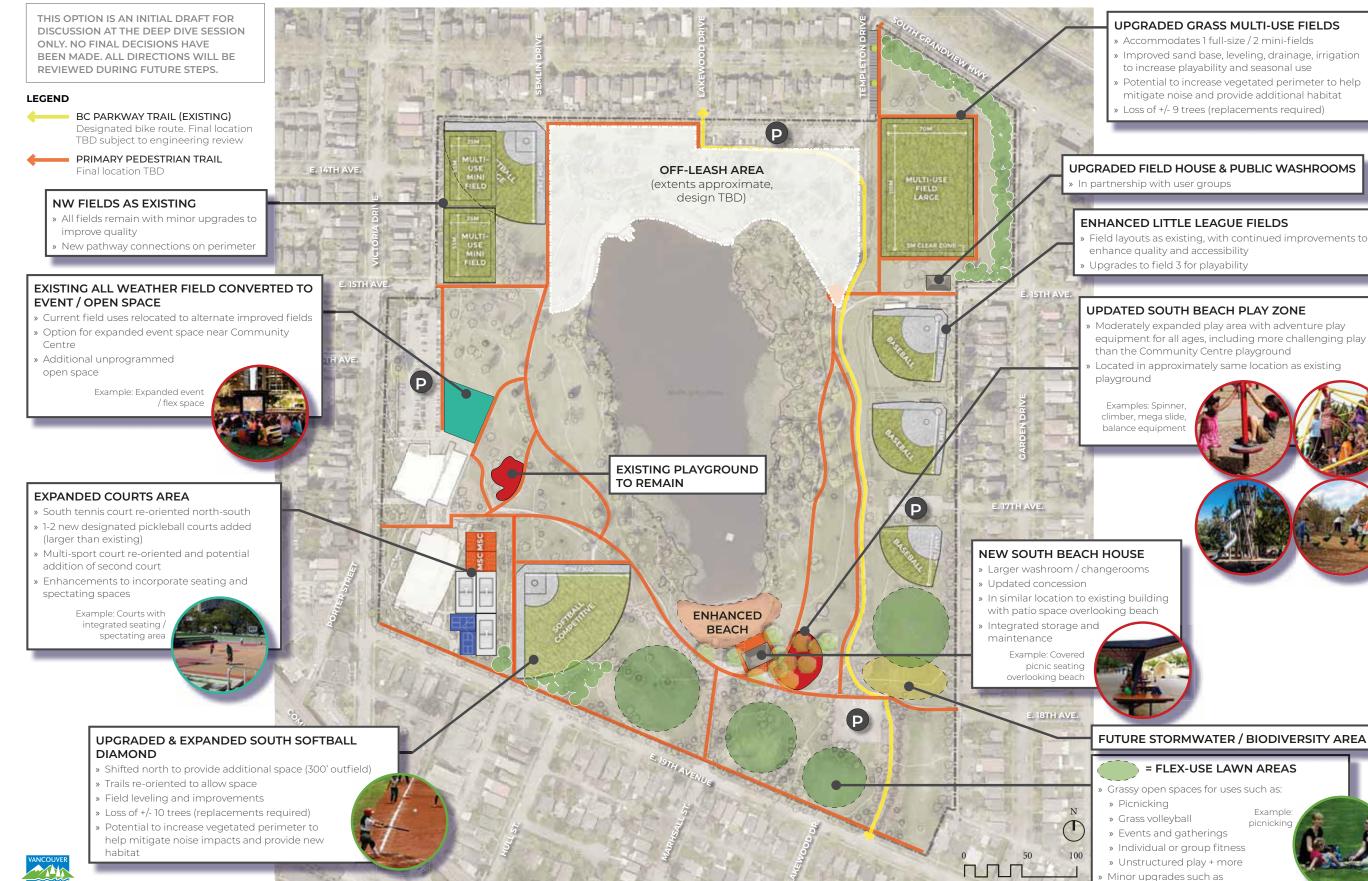

# LET'S PLAY! FIELDS, COURTS, AND PLAY AREAS | "BIG MOVES" OPTION 2

Minor upgrades such as leveling or reseeding