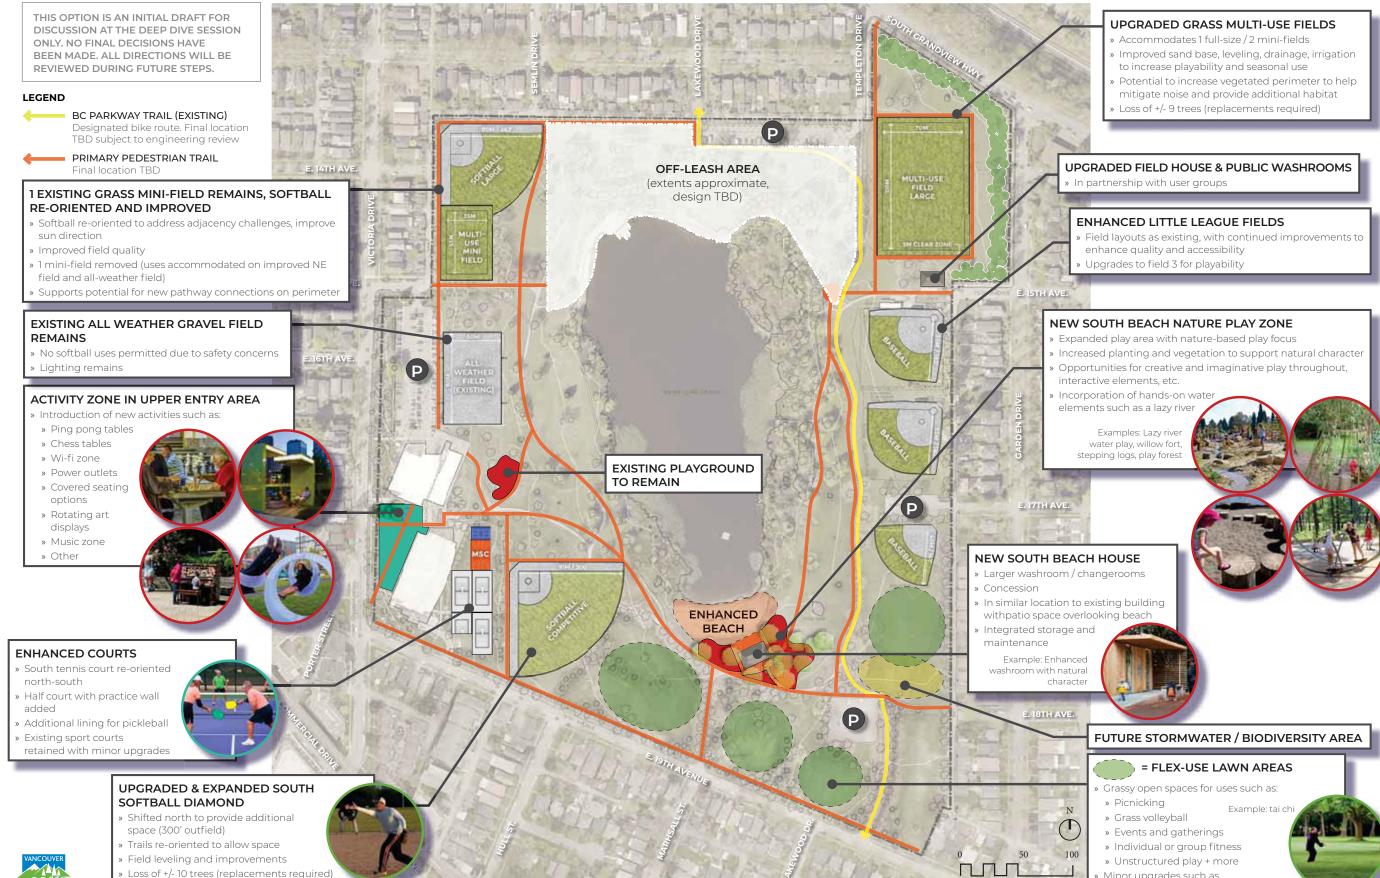

## LET'S PLAY! FIELDS, COURTS, AND PLAY AREAS | "BIG MOVES" OPTION 1

### UPGRADED COMBINED GRASS MULTI-USE FIELDS

- » Multi-use grass field upgraded to address drainage issues (potential re-orientation to be explored)
- » Large (300' outfield) softball diamond added with overlapping outfield (skinned infield outside multi-use area of play)
- ~40 new parking stalls on Templeton Dr
- » Regrading required (retaining wall at east likely)
- » Potential to increase vegetated perimeter to help mitigate
- noise and provide additional habitat
- » Loss of +/- 15 trees (replacements required)

## **UPGRADED FIELD HOUSE & PUBLIC WASHROOMS**

In partnership with user groups

## ENHANCED LITTLE LEAGUE FIELDS

- Field layouts as existing, with continued improvements to enhance quality and accessibility
- » Upgrades to field 3 for playability

## NEW SOUTH BEACH ADVENTURE PLAY ZONE

- Adventure play (with natural character)
- » Opportunities for range of ages, including more challenging play than Community Centre playground
- » Splash play area
- » Potential zip line

### Examples: Naturalcharacter play equipment, splash zone, integrated circulation and seating areas, zip line

# River 1980

vollevba

2 new courts near beach area

- » Picnicking Example: grass
- » Grass volleyball
- » Events and gatherings
- » Individual or group fitness
- » Unstructured play + more
- Minor upgrades such as leveling or reseeding