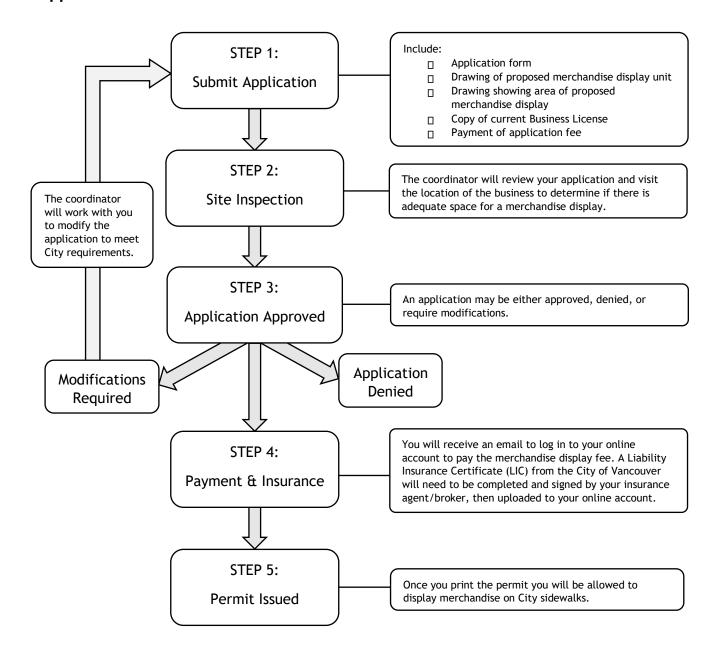

# 3. Application Procedure

# 4. Merchandise Display Application

The following items are required to be included in your application, ready for upload:

- 1. Completed application form
- 2. Copy of your current Business License
- 3. A drawing showing the area of the proposed merchandise display, including:
  - a. Measurements of the sidewalk and building frontage
  - b. Distance of the proposed display to the nearest sidewalk obstructions (such as trees, poles, parking meters, benches, bus shelters, and bike racks)
  - c. Location of your displays relative to building frontage 4. A drawing or picture of the proposed display units, including:
  - a. Appearance
  - b. Dimensions (height, width and length)
  - c. Locking wheels
- 5. Application fee

\*Do not buy or make display units before your application is approved. If your displays do not meet the requirements, you will need to make modifications.

Please create an online account by going to this website: <a href="https://vancouver.ca/permits/apply/login">https://vancouver.ca/permits/apply/login</a>

Once the online account is activated, log on and submit your application by uploading the required documents and paying the application fee.

# 5. Insurance Requirements

Before a permit will be issued a City of Vancouver Liability Insurance Certificate must be completed by an insurance broker or agent and uploaded online.

The following insurance is required: