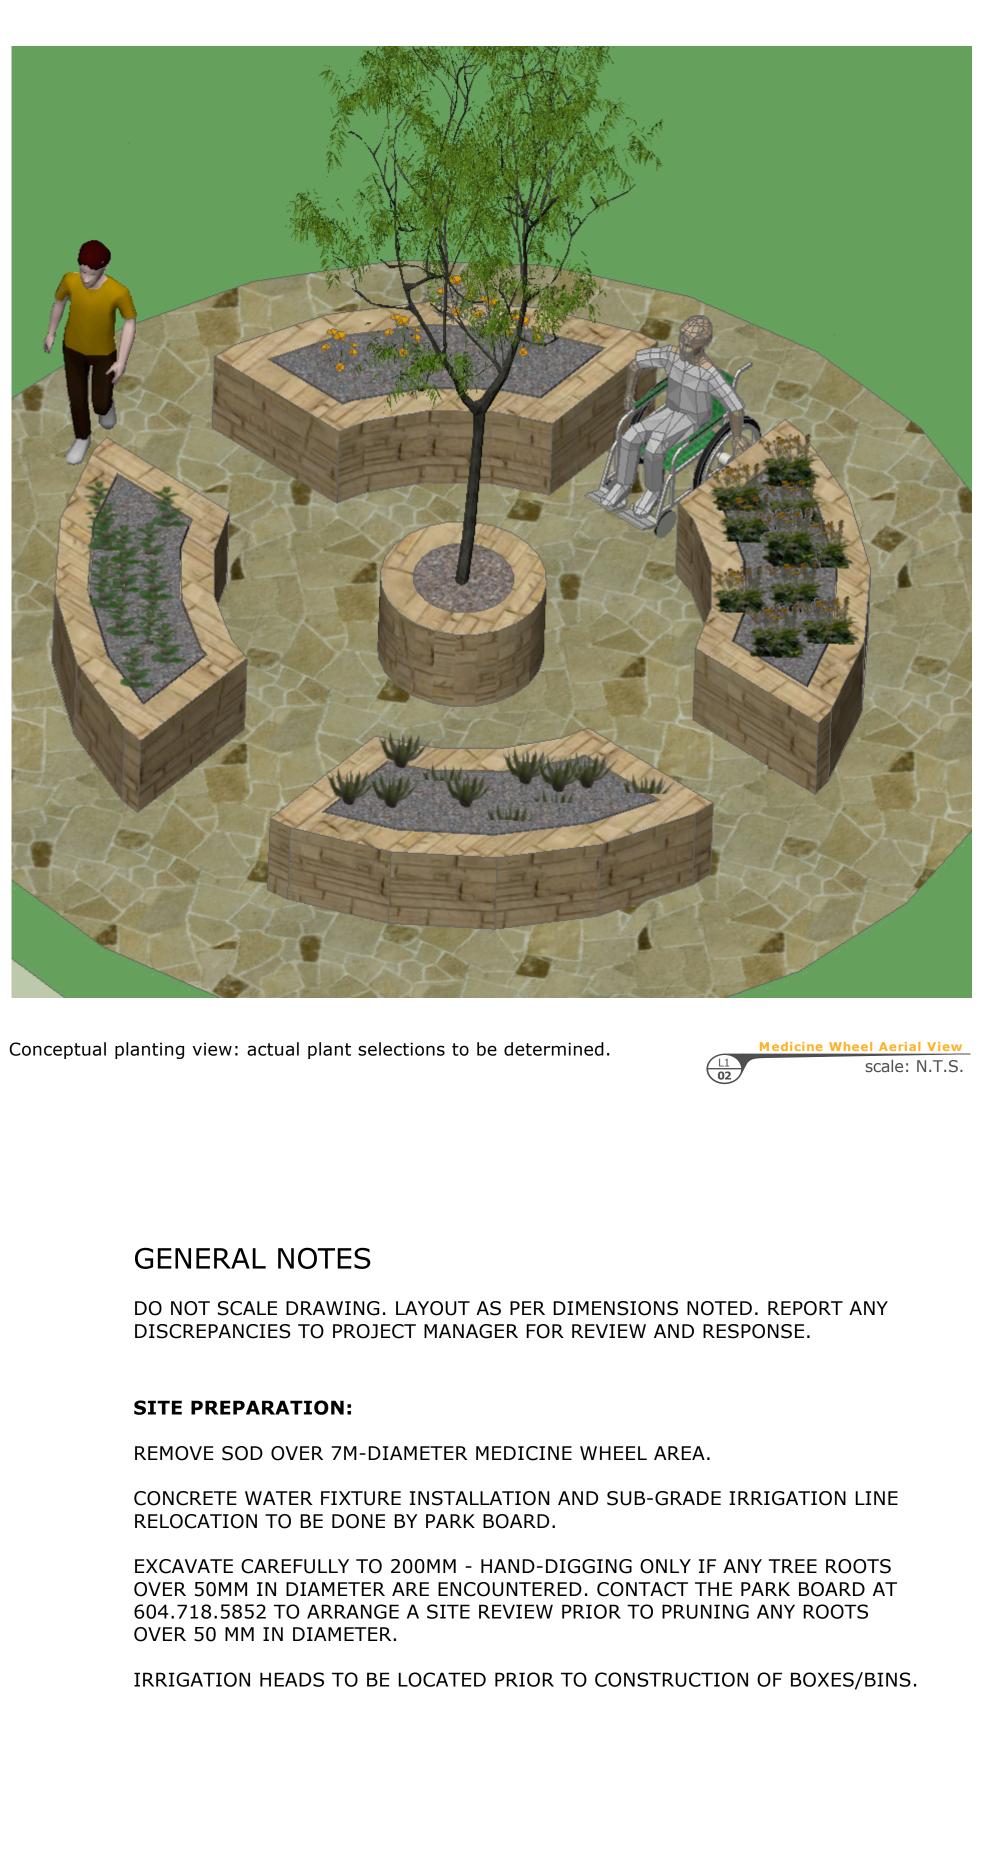

**BOXES AND COMPOST BINS**: VEGETABLE BOXES, TOOL BOX/BENCH AND COMPOST BINS TO BE BUILT BY COMMUNITY TOGETHER WITH ENVIRONMENTAL YOUTH ALLIANCE. ACTUAL DESIGNS WITHIN THESE DIMENSIONS MAY VARY. BOXES TO BE BUILT WITH 4X4 LUMBER AND CAPPED WITH 2X6 PLANKS.

STRUCTURES TO BE PLACED ON EXISTING GRADE -- NO SUB-GRADE DIGGING.

ALL WOOD TO BE CLEAR GRADE S4S WESTERN RED CEDAR -- NO PRESSURE-TREATED WOOD.

BOXES TO BE LINED WITH FILTER CLOTH AND FILLED WITH PREMIUM GRADE ORGANIC PLANTER MIX.