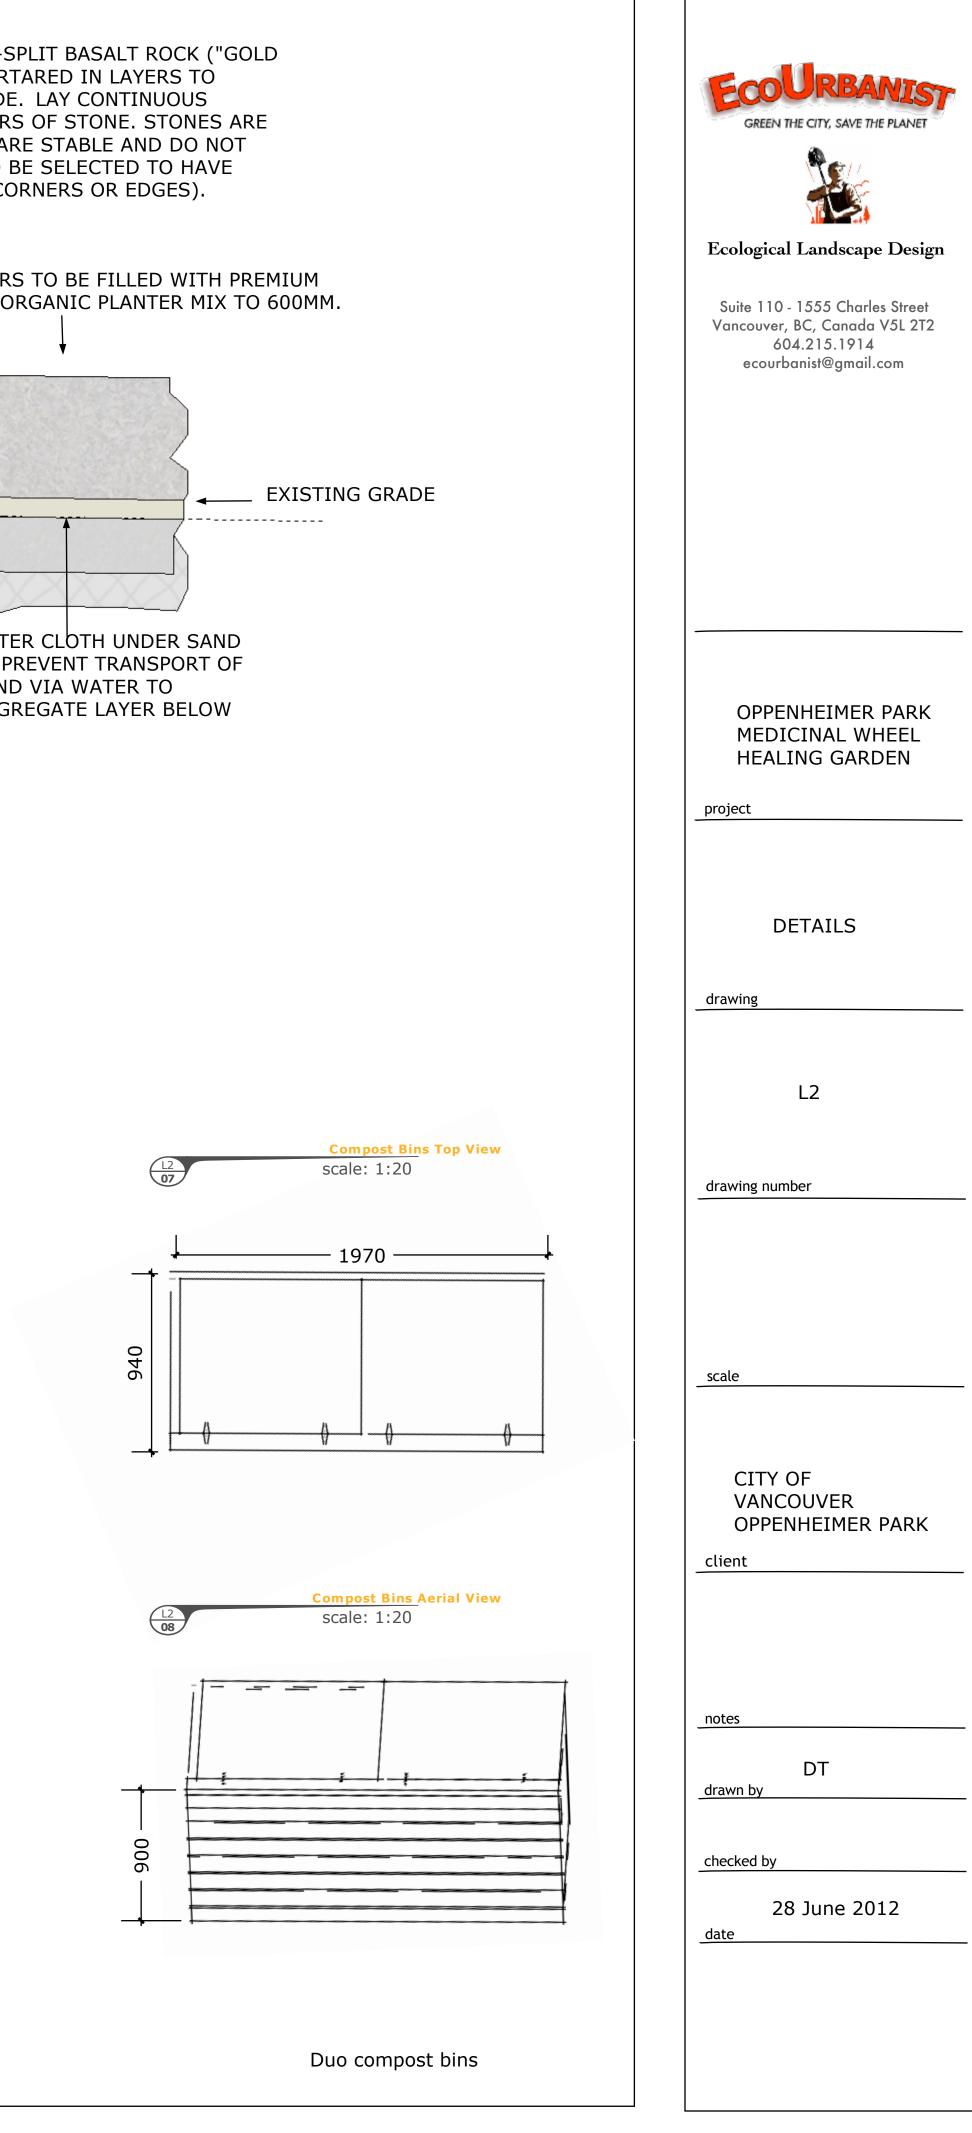

**BOXES AND COMPOST BINS**: VEGETABLE BOXES, TOOL BOX/BENCH AND COMPOST BINS TO BE BUILT BY COMMUNITY TOGETHER WITH ENVIRONMENTAL YOUTH ALLIANCE. ACTUAL DESIGNS WITHIN THESE DIMENSIONS MAY VARY. BOXES TO BE BUILT WITH 4X4 LUMBER AND CAPPED WITH 2X6 PLANKS.

STRUCTURES TO BE PLACED ON EXISTING GRADE -- NO SUB-GRADE DIGGING.

ALL WOOD TO BE CLEAR GRADE S4S WESTERN RED CEDAR -- NO PRESSURE-TREATED WOOD.

BOXES TO BE LINED WITH FILTER CLOTH AND FILLED WITH PREMIUM GRADE ORGANIC PLANTER MIX.

COMPOST BINS TO INCLUDE 1/4" GALVANIZED WIRE MESH AS PER "HOME-BUILT RODENT RESISTANT 3-BIN COMPOST SYSTEM" BUILDING INSTRUCTIONS AVAILABLE IN PDF FROM METROVANCOUVER.ORG. MODIFY 1-BIN AND 3-BIN SYSTEM PLANS TO CREATE 2-BIN SYSTEM.

TOOL BOX/BENCH AND COMPOST BINS TO INCLUDE LOCKABLE LIDS.

Storage bench