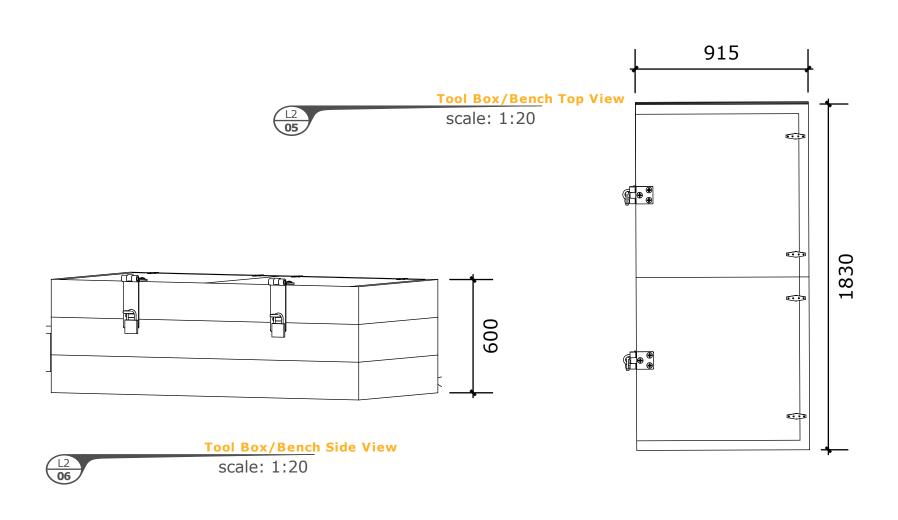

**BOXES AND COMPOST BINS**: VEGETABLE BOXES, TOOL BOX/BENCH AND COMPOST BINS TO BE BUILT BY COMMUNITY TOGETHER WITH ENVIRONMENTAL YOUTH ALLIANCE. ACTUAL DESIGNS WITHIN THESE DIMENSIONS MAY VARY. BOXES TO BE BUILT WITH 4X4 LUMBER AND CAPPED WITH 2X6 PLANKS.

STRUCTURES TO BE PLACED ON EXISTING GRADE -- NO SUB-GRADE DIGGING.

ALL WOOD TO BE CLEAR GRADE S4S WESTERN RED CEDAR -- NO PRESSURE-TREATED WOOD.

BOXES TO BE LINED WITH FILTER CLOTH AND FILLED WITH PREMIUM GRADE ORGANIC PLANTER MIX.

TOOL BOX/BENCH AND COMPOST BINS TO INCLUDE LOCKABLE LIDS.

Storage bench