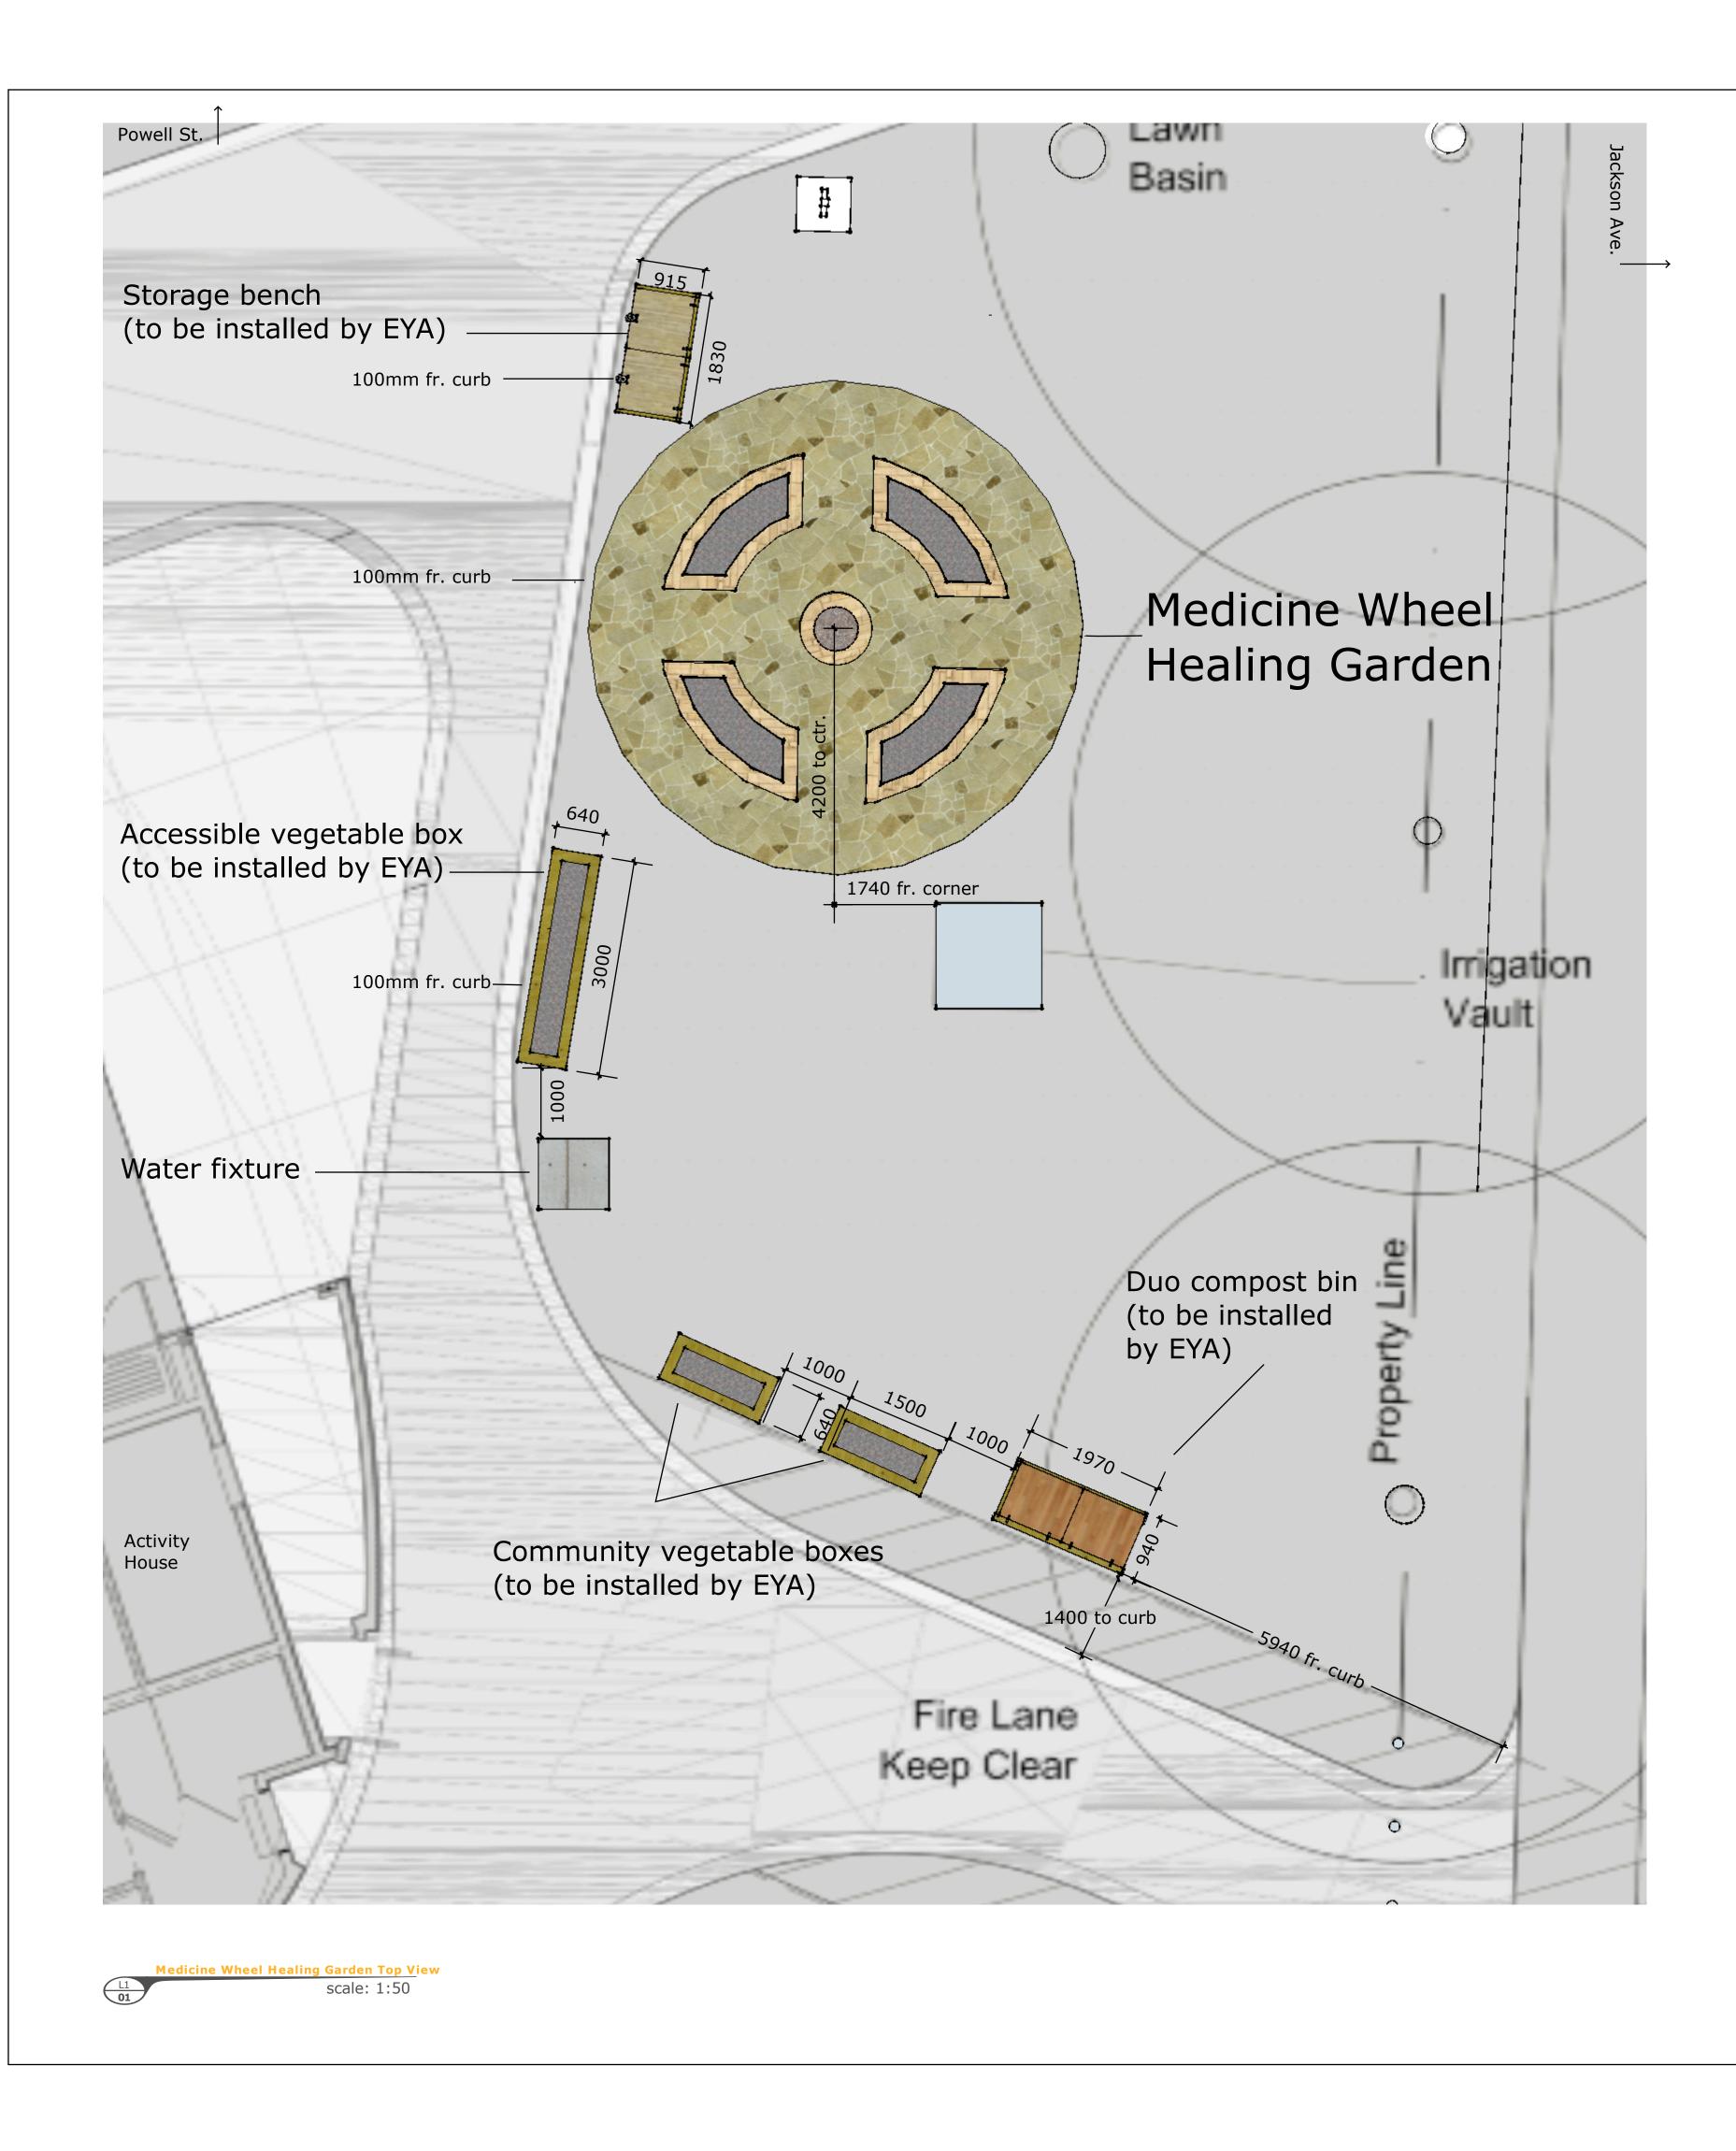

| GREEN THE CITY, SAVE THE PLANET                                  |
|------------------------------------------------------------------|
|                                                                  |
| Ecological Landscape Design                                      |
| Suite 110 - 1555 Charles Street<br>Vancouver, BC, Canada V5L 2T2 |
| 604.215.1914<br>ecourbanist@gmail.com                            |
|                                                                  |
|                                                                  |
|                                                                  |
|                                                                  |
| OPPENHEIMER PARK<br>MEDICINAL WHEEL<br>HEALING GARDEN            |
| project                                                          |
|                                                                  |
| PLAN LAYOUT                                                      |
| drawing                                                          |
| L1                                                               |
|                                                                  |
| drawing number                                                   |
| 1:50                                                             |
| scale                                                            |
| CITY OF                                                          |
| VANCOUVER<br>OPPENHEIMER PARK                                    |
|                                                                  |
|                                                                  |
| notes                                                            |
| DT<br>drawn by                                                   |
| checked by                                                       |
| 28 June 2012<br>date                                             |
|                                                                  |
|                                                                  |

**BOXES AND COMPOST BINS**: VEGETABLE BOXES, TOOL BOX/BENCH AND COMPOST BINS TO BE BUILT BY COMMUNITY TOGETHER WITH ENVIRONMENTAL YOUTH ALLIANCE. ACTUAL DESIGNS WITHIN THESE DIMENSIONS MAY VARY. BOXES TO BE BUILT WITH 4X4 LUMBER AND CAPPED WITH 2X6 PLANKS.

TOOL BOX/BENCH AND COMPOST BINS TO INCLUDE LOCKABLE LIDS.

Storage bench