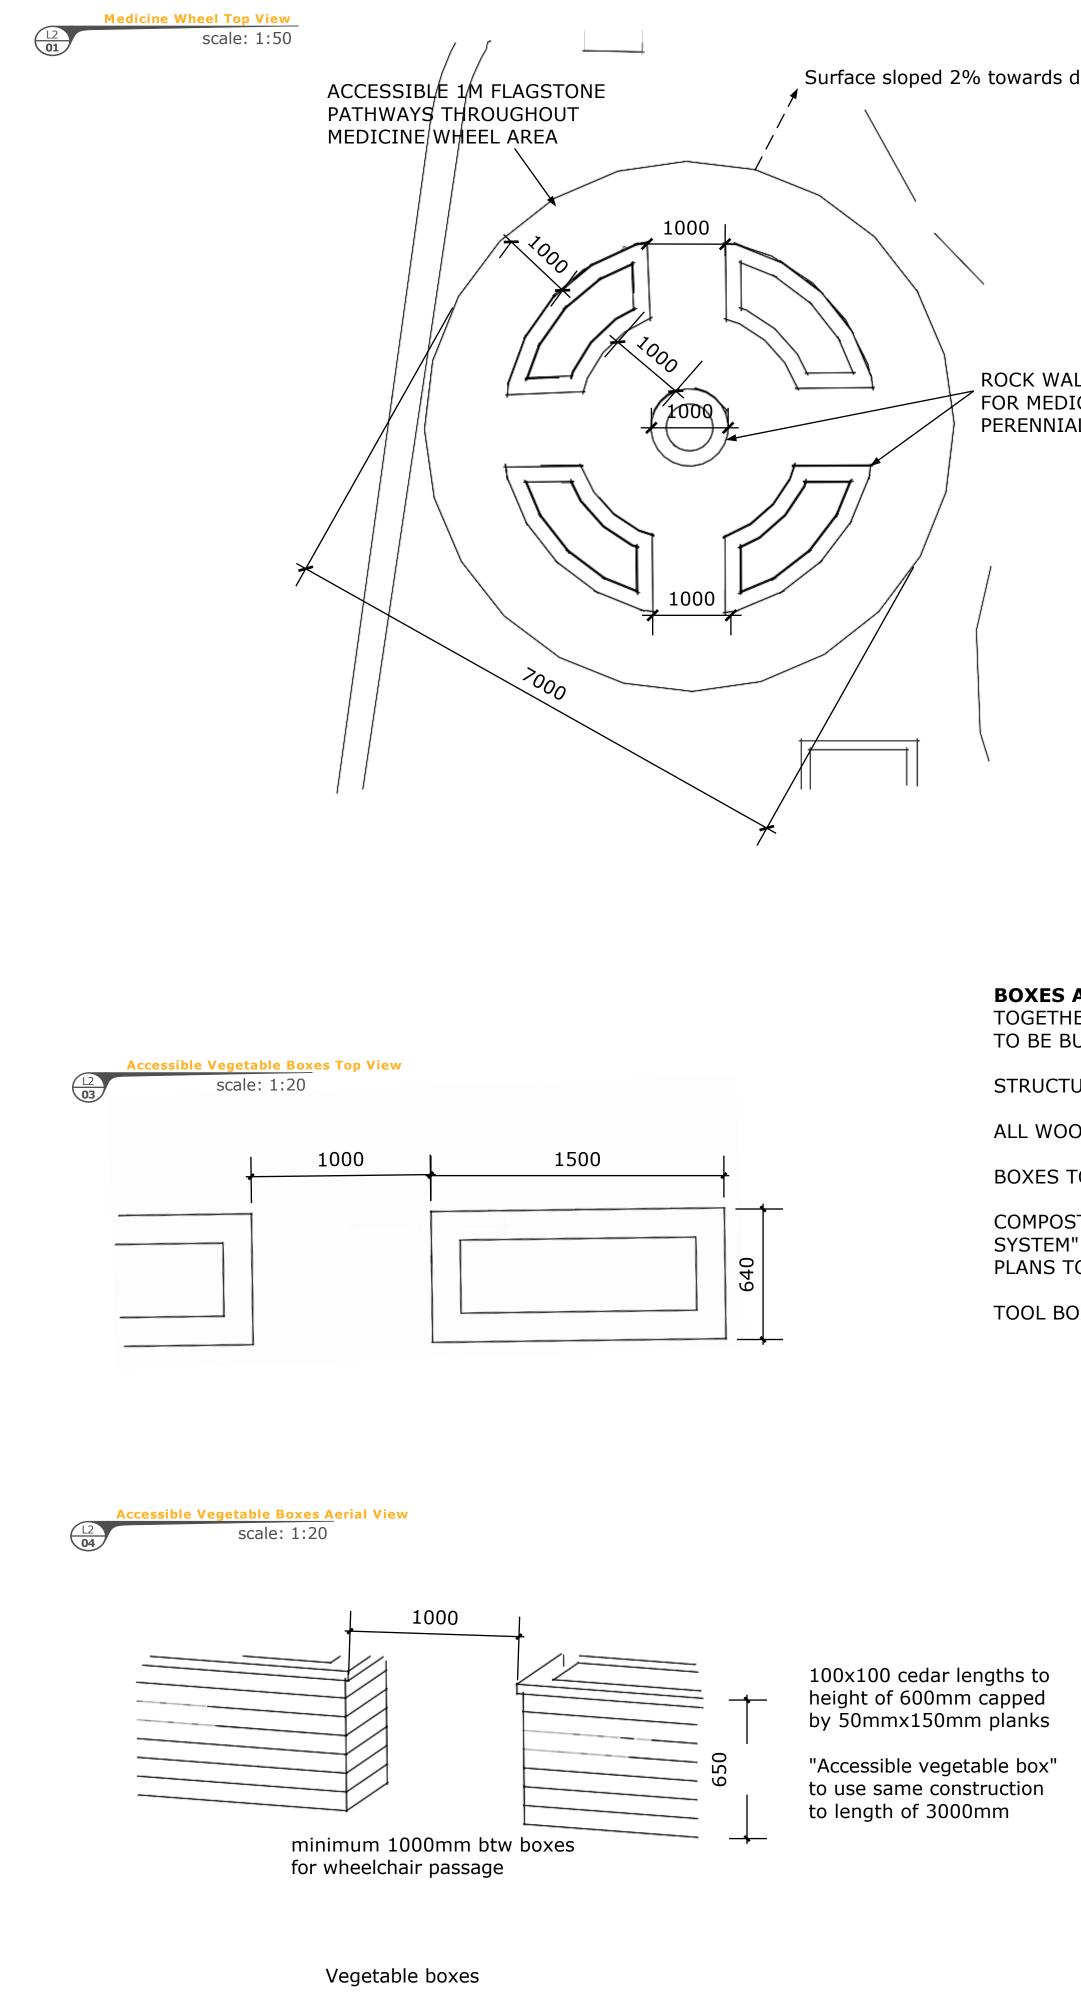

| drain                      | L2<br><b>D2 Medicine Wheel Planters Section View</b><br>scale: 1:10                                                                                   |                                            | WALLSTONE PLANTERS: HAND-S<br>RIDGE MINI-WALLSTONE") MOR<br>HEIGHT OF 600MM FROM GRAD<br>MORTAR MESH BETWEEN LAYER<br>TO BE SET IN PLACE SO THEY A<br>HOLD WATER. STONES ARE TO |                                |
|----------------------------|-------------------------------------------------------------------------------------------------------------------------------------------------------|--------------------------------------------|---------------------------------------------------------------------------------------------------------------------------------------------------------------------------------|--------------------------------|
|                            | FLAGSTONE SURFACE ("SILVER<br>RANDOM 1.5"), SET IN SAND. S<br>MUST BE CONSTRUCTED TO ENS<br>STABLE WALKING AREA THAT S<br>APPROX. 2% TO SHED ALL STAN | STRIKE MICA<br>URFACES<br>SURE A<br>SLOPES | JNDED EDGES (NO                                                                                                                                                                 | SHARP CC<br>PLANTER<br>GRADE O |
|                            |                                                                                                                                                       | SAND                                       |                                                                                                                                                                                 |                                |
|                            | EXISTING TURF                                                                                                                                         |                                            |                                                                                                                                                                                 |                                |
| LL PLANTERS<br>CINAL<br>LS |                                                                                                                                                       |                                            |                                                                                                                                                                                 |                                |
|                            | 150MM BED OF 19MM<br>AGGREGATE, COMPA<br>LIFTS. AGGREGATE T<br>BEYOND OUTSIDE FA                                                                      | CTED IN 50MM<br>O EXTEND 450MM             | 50MM SAND                                                                                                                                                                       | FILTI<br>TO P<br>SANI<br>AGG   |

**BOXES AND COMPOST BINS**: VEGETABLE BOXES, TOOL BOX/BENCH AND COMPOST BINS TO BE BUILT BY COMMUNITY TOGETHER WITH ENVIRONMENTAL YOUTH ALLIANCE. ACTUAL DESIGNS WITHIN THESE DIMENSIONS MAY VARY. BOXES TO BE BUILT WITH 4X4 LUMBER AND CAPPED WITH 2X6 PLANKS.

STRUCTURES TO BE PLACED ON EXISTING GRADE -- NO SUB-GRADE DIGGING.

ALL WOOD TO BE CLEAR GRADE S4S WESTERN RED CEDAR -- NO PRESSURE-TREATED WOOD.

BOXES TO BE LINED WITH FILTER CLOTH AND FILLED WITH PREMIUM GRADE ORGANIC PLANTER MIX.