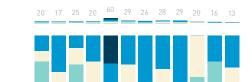

## Stationary Counts ALL LOCATIONS COMBINED (daily rhythm)

8 AM 9 10 11 12 13 14 15 16 17 18 19 20 21

Stationary - POSITION

Stationary - POSITION Weekday 1 February Hourly distribution

Hourly average: 285 Daily distribution