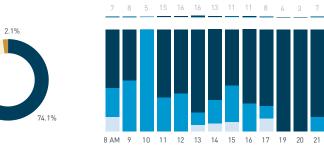

5,000

4,500

3,500

2,500

1,500

1,000

500

8 AM 9 10 11 12 13 14 15 16 17 18 19 20 21

Pedestrians - AGE & GENDER Weekday 14 September Hourly distribution