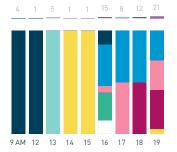

42A-Cooper's Park Path (SEAWALL)

42B-Cambie Bridge

42C-Cooper's Park (underneath Cambie Bridge)

43C-Andy Livingstone Park

Daily distribution

Weekend 16 September Hourly average: 802

Weekend 218 335 496 611 671 841 910 1018 866 854 855 876 1552 1128

5,000

4,500

3,500

2,500

1,500

1,000

500

8 AM 9 10 11 12 13 14 15 16 17 18 19 20 21