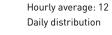

Hourly average: 12

Weekend 3 February

Hourly average: 3

Weekday 1 February Weekend 3 February Hourly average: 1869 Hourly average: 1325

Weekday 2208 1320 1332 2106 2658 1788 1572 1746 2742 2328 1824 810 Weekend 522 558 834 1392 1506 1506 1879 1866 1830 1602 1344 1068