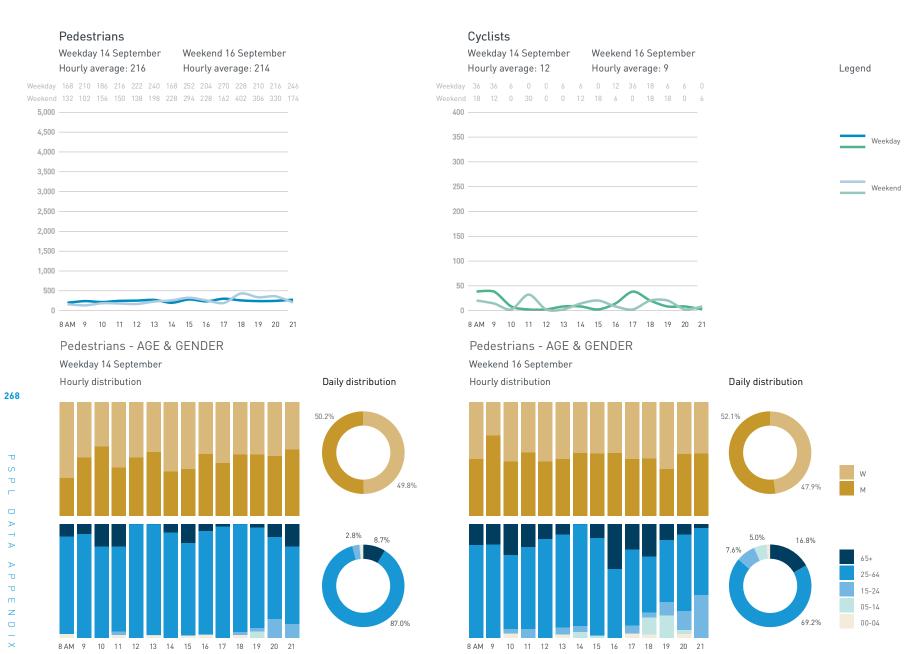

## Stationary Counts ALL LOCATIONS COMBINED (daily rhythm)

8 AM 9 10 11 12 13 14 15 16 17 18 19 20 21

Stationary - POSITION

Stationary - POSITION Weekday 1 February Hourly distribution

Hourly average: 285 Daily distribution

Stationary - POSITION Weekend 3 February Hourly distribution

Hourly average: 427 Daily distribution

Stationary - AGE & GENDER

Weekday 1 February

#### Stationary - AGE & GENDER

Weekend 3 February

T 

T T

т Z

19.2%

562 530 523 498

13