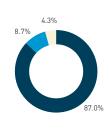

#### Stationary - AGE & GENDER

Weekend 3 February

T 

T T

т Z

19.2%

562 530 523 498

13