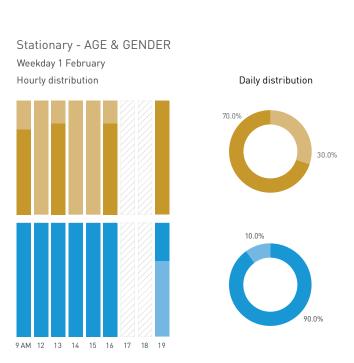

Pedestrians - AGE & GENDER Weekday 14 September Hourly distribution

## Stationary Counts ALL LOCATIONS COMBINED (daily rhythm)

8 AM 9 10 11 12 13 14 15 16 17 18 19 20 21

Stationary - POSITION

Stationary - POSITION Weekday 1 February Hourly distribution

Hourly average: 285 Daily distribution