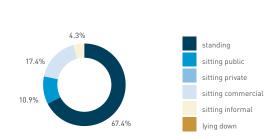

## Stationary - AGE & GENDER

Hourly average: 7

Daily distribution

Stationary - POSITION Weekend 3 February Hourly distribution

standing
sitting public
sitting private
sitting commercial
sitting informal

Legend

lying down

Stationary - AGE & GENDER Weekday 1 February Hourly distribution

9 AM 10 11 12 13 14 15 17 18 19

Stationary - AGE & GENDER Weekend 3 February Hourly distribution

Daily distribution

Hourly average: 13

Daily distribution

80.4%