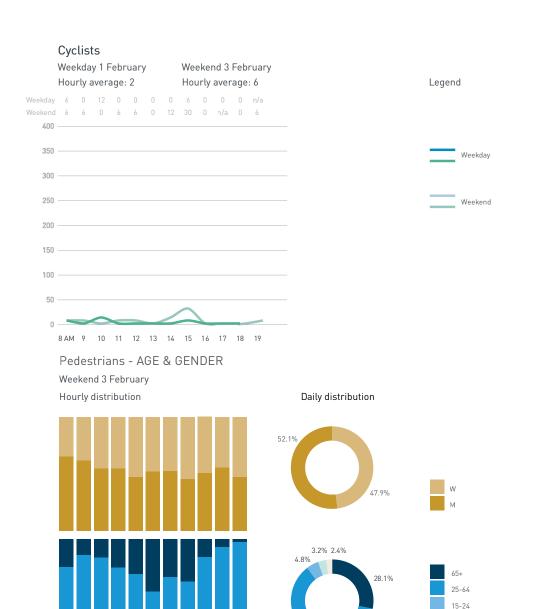

#### Cyclists

Legend

Pedestrians - AGE & GENDER Weekday 14 September Hourly distribution