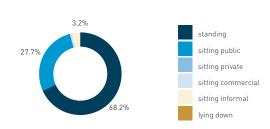

## Stationary - AGE & GENDER

Hourly average: 7

Daily distribution

Stationary - POSITION Weekend 3 February Hourly distribution

standing
sitting public
sitting private
sitting commercial
sitting informal

Legend

lying down

Stationary - AGE & GENDER Weekday 1 February Hourly distribution

9 AM 10 11 12 13 14 15 17 18 19

Stationary - AGE & GENDER Weekend 3 February Hourly distribution

Daily distribution

Hourly average: 13

Daily distribution

80.4%