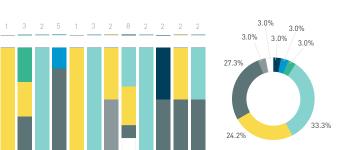

## Stationary Counts ALL LOCATIONS COMBINED (daily rhythm)

8 AM 9 10 11 12 13 14 15 16 17 18 19 20 21

Stationary - POSITION

Stationary - POSITION Weekday 1 February Hourly distribution

Hourly average: 285 Daily distribution

Stationary - POSITION Weekend 3 February Hourly distribution

Hourly average: 427 Daily distribution

Stationary - AGE & GENDER

Weekday 1 February