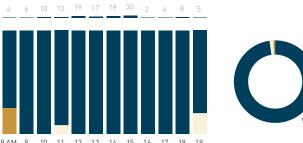

# **Pedestrians** Weekday 1 February Weekend 3 February Hourly average: 473 Hourly average: 1057 Weekday 228 162 306 204 420 594 378 552 594 500 978 762 Weekend n/a n/a n/a 894 1014 954 1134 1170 1212 912 1170 4,500 4,000 3,500 2.500 2,000 8 AM 9 10 11 12 13 14 15 16 17 18 19 Pedestrians - AGE & GENDER Weekday 1 February Hourly distribution Daily distribution

12 PM 13 14 15 16 17 18 19

8 AM 9 10 11 12 13 14 15 16 17 18 19