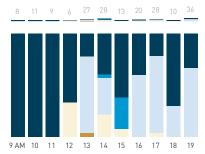

## 13D Bute Street Trial Plaza

Stationary - POSITION Weekday 14 September Hourly distribution

Hourly average: 20 Daily distribution

Stationary - POSITION
Weekend 16 September
Hourly distribution

Hourly average: 28

Legend

Daily distribution

Stationary - AGE & GENDER Weekday 14 September Hourly distribution

## Stationary - AGE & GENDER

Hourly average: 7

Daily distribution

Stationary - POSITION Weekend 3 February Hourly distribution

standing
sitting public
sitting private
sitting commercial
sitting informal

Legend

lying down

Stationary - AGE & GENDER Weekday 1 February Hourly distribution

9 AM 10 11 12 13 14 15 17 18 19

Stationary - AGE & GENDER Weekend 3 February Hourly distribution

Daily distribution

Hourly average: 13

Daily distribution

80.4%