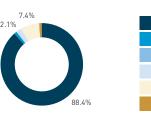

Daily distribution

Weekday 1 February

Hourly distribution

Daily distribution

Stationary - ACTIVITIES

Weekend 3 February

Daily distribution

7.4%