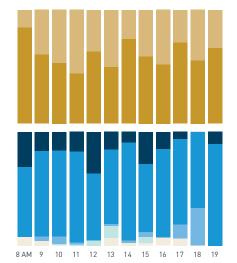

## Stationary Counts ALL LOCATIONS COMBINED (daily rhythm)

8 AM 9 10 11 12 13 14 15 16 17 18 19 20 21

Stationary - POSITION

Stationary - POSITION Weekday 1 February Hourly distribution

Hourly average: 285 Daily distribution