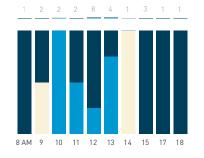

## Stationary Counts ALL LOCATIONS COMBINED (daily rhythm)

8 AM 9 10 11 12 13 14 15 16 17 18 19 20 21

Stationary - POSITION

Stationary - POSITION Weekday 1 February Hourly distribution

Hourly average: 285 Daily distribution