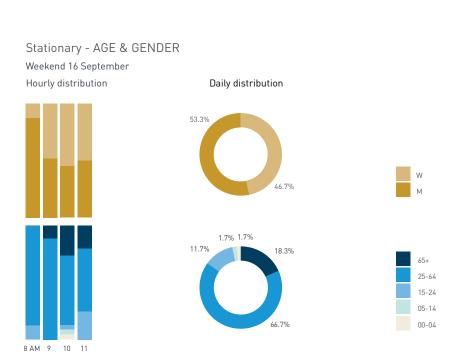

Weekend 16 September

Hourly distribution

Daily distribution

Weekend 3 February

Hourly distribution

Stationary - GROUP Weekday 1 February Hourly distribution

Daily distribution

Stationary - GROUP Weekend 3 February Hourly distribution

Daily distribution

8+ crowd

3 7 group

2 pair

1 person

19

S P

₽