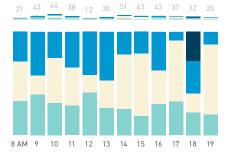

## **2C Morton Park**

Stationary - POSITION

Weekday 14 September Hourly distribution

Hourly average: 14 Daily distribution

Stationary - POSITION Weekend 16 September Hourly distribution

Hourly average: 28
Daily distribution

Stationary - AGE & GENDER Weekday 14 September

8 AM 9 10 11 12 13 14 15

Daily distribution

49.6%

Stationary - AGE & GENDER

Daily distribution

Hourly average: 5 Daily distribution

Stationary - POSITION Weekend 3 February Hourly distribution