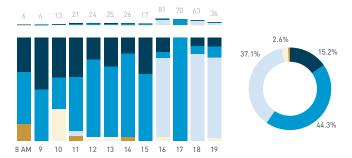

iangleright$ 

℧ ℸ

m

Z





Legend

Cyclists

Weekday 1 February

Weekday 24 6 0 6 18 0 0 18 24 3 36 12

Weekend 0 18 42 42 60 76 90 66 36 12 5 6

8 AM 9 10 11 12 13 14 15 16 17 18 19

Hourly average: 12

Weekend 3 February

Hourly average: 37



Weekday 1 February Weekend 3 February
Hourly average: 109 Hourly average: 332

Weekday 78 24 96 108 234 174 150 78 78 60 180 48

Weekend 102 156 276 426 756 513 588 504 342 216 46 66

5,000

4,500

3,500

2,500

1,000

1,000

8 AM 9 10 11 12 13 14 15 16 17 18 19

#### Pedestrians - AGE & GENDER

Weekday 1 February



Downtown Vancouver | Public Space & Public Life Study

8 AM 9 10 11 12 13 14 15 16 17 18 19

# **16C Harbour Green Park**

#### Stationary - POSITION

Weekday 14 September Hourly distribution

Hourly average: 32 Daily distribution



### Stationary - POSITION Weekend 16 September Hourly distribution



### Stationary - AGE & GENDER

8 AM 9 10 11 12 13 14 15 16 17 18 19

Weekday 14 September Hourly distribution



### Stationary - AGE & GENDER

Weekend 16 September
Hourly distribution



#### Daily distribution

Hourly average: 38

Legend

Daily distribution



т

Z

Stationary - POSITION Weekday 1 February Hourly distribution

Hourly average: 4 Daily distribution



Hourly average: 6 Daily distribution

Legend









standing sitting public sitting private sitting commercial sitting informal lying down

Stationary - AGE & GENDER Weekday 1 February

Hourly distribution



Daily distribution



Stationary - AGE & GENDER

Weekend 3 February Hourly distribution



Daily distribution



127



# **16C Harbour Green Park