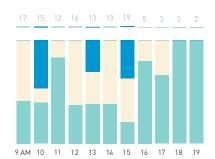

## Stationary Counts ALL LOCATIONS COMBINED (daily rhythm)

8 AM 9 10 11 12 13 14 15 16 17 18 19 20 21

Stationary - POSITION

Stationary - POSITION Weekday 1 February Hourly distribution

Hourly average: 285 Daily distribution

#### Stationary - POSITION