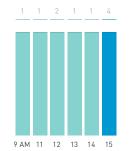

5,000

4,500

3,500

2,500

1,500

1,000

500

8 AM 9 10 11 12 13 14 15 16 17 18 19 20 21

## Stationary Counts ALL LOCATIONS COMBINED (daily rhythm)

8 AM 9 10 11 12 13 14 15 16 17 18 19 20 21

Stationary - POSITION

Stationary - POSITION Weekday 1 February Hourly distribution

Hourly average: 285 Daily distribution