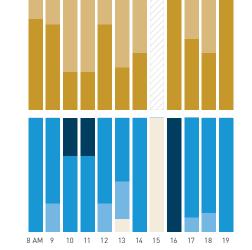

## Stationary Counts ALL LOCATIONS COMBINED (daily rhythm)

8 AM 9 10 11 12 13 14 15 16 17 18 19 20 21

Stationary - POSITION

Stationary - POSITION Weekday 1 February Hourly distribution

Hourly average: 285 Daily distribution