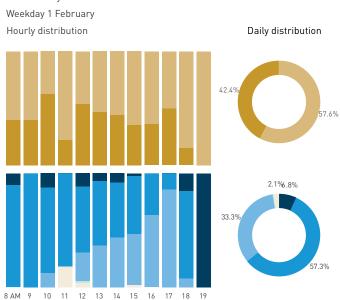

## Stationary Counts ALL LOCATIONS COMBINED (daily rhythm)

8 AM 9 10 11 12 13 14 15 16 17 18 19 20 21

Stationary - POSITION

Stationary - POSITION Weekday 1 February Hourly distribution

Hourly average: 285 Daily distribution

Stationary - POSITION Weekend 3 February Hourly distribution

Hourly average: 427 Daily distribution

Stationary - AGE & GENDER

Weekday 1 February