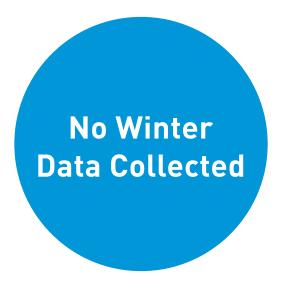

#### **Pedestrians** Cyclists Weekday 1 February Weekend 3 February Hourly average: 291 Hourly average: 385 Hourly average: 5 Weekday 228 252 150 144 270 348 360 288 330 390 360 376 Weekend 204 222 288 432 558 528 642 828 222 312 186 204 4,500 4,000 3,500 3,000 2.500 2,000 150 -1,500 1,000 500 8 AM 9 10 11 12 13 14 15 16 17 18 19 Pedestrians - AGE & GENDER Weekday 1 February Daily distribution Hourly distribution Hourly distribution

8 AM 9 10 11 12 13 14 15 16 17 18 19