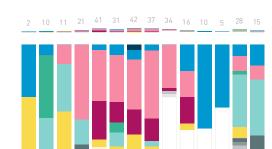

## 11C Davie Street WEST

4 14 7 8 28 25 26 31 33 27 38 46 34 11

8 AM 9 10 11 12 13 14 15 16 17 18 19 20 21

Stationary - ACTIVITIES Weekday 14 September Hourly distribution

7.8%

Stationary - ACTIVITIES Weekend 16 September Hourly distribution