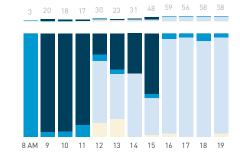

42A-Cooper's Park Path (SEAWALL)

42B-Cambie Bridge

42C-Cooper's Park (underneath Cambie Bridge)

43C-Andy Livingstone Park

Daily distribution

Weekend 16 September Hourly average: 802

Weekend 218 335 496 611 671 841 910 1018 866 854 855 876 1552 1128

5,000

4,500

3,500

2,500

1,500

1,000

500

8 AM 9 10 11 12 13 14 15 16 17 18 19 20 21