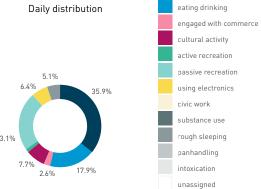

#### Stationary - ACTIVITIES

Weekday 14 September Hourly distribution

Daily distribution

Stationary - ACTIVITIES

Daily distribution

eating drinking
engaged with commerce
cultural activity
active recreation

waiting for transport

Legend

using electronics
civic work
substance use
rough sleeping

intoxication unassigned

Stationary - GROUP Weekday 14 September Hourly distribution

Daily distribution

Stationary - GROUP