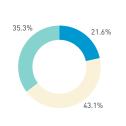

#### Stationary - AGE & GENDER

Weekend 3 February

T 

T T

т Z

19.2%

562 530 523 498

13

15 16

13

S P

T

P m

Z

8+ crowd

37 group

2 pair

1 person

23.2%