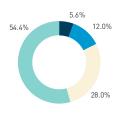

#### Stationary - AGE & GENDER

Weekend 3 February

T 

T T

т Z

19.2%

562 530 523 498

13

15 16

13

S P

T

P m

Z

8+ crowd

37 group

2 pair

1 person

23.2%