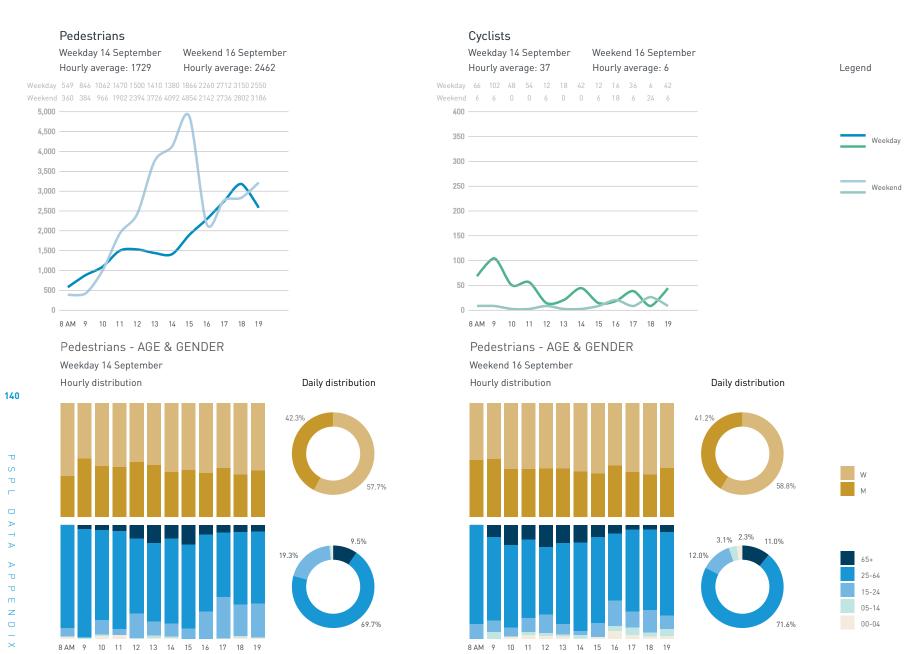

42A-Cooper's Park Path (SEAWALL)

42B-Cambie Bridge

42C-Cooper's Park (underneath Cambie Bridge)

43C-Andy Livingstone Park

Daily distribution

Weekend 16 September Hourly average: 802

Weekend 218 335 496 611 671 841 910 1018 866 854 855 876 1552 1128

5,000

4,500

3,500

2,500

1,500

1,000

500

8 AM 9 10 11 12 13 14 15 16 17 18 19 20 21

Pedestrians - AGE & GENDER Weekday 14 September Hourly distribution

#### Cyclists

Legend