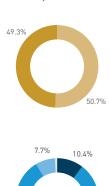

1 February Weekend 3 February Hourly average: 580 Hourly average: 388

Weekday 1116 702 744 576 330 354 318 396 642 804 546 438 Weekend 336 306 336 288 480 534 320 432 462 n/a n/a n/a 4,500 4,000 3,500 3,000 2.500 2,000 1,500 8 AM 9 10 11 12 13 14 15 16 17 18 19

#### Pedestrians - AGE & GENDER

Weekday 1 February





Cyclists

Weekday 1 February

Hourly average: 21

Weekend 3 February

Hourly average: 12



m

Z

Legend

## 41D Stadium-Chinatown Station



Weekday 14 September Hourly distribution



Hourly average: 21
Daily distribution



### Stationary - POSITION Weekend 16 September

Hourly distribution



Hourly average: 35 Daily distribution

Legend



### Stationary - AGE & GENDER

Weekday 14 September Hourly distribution



8 AM 10 11 12 13 14 15 16 17 18 19

Daily distribution



7.7% 10.4%

Stationary - AGE & GENDER

Weekend 16 September
Hourly distribution



Daily distribution



℧

т

Z

Stationary - POSITION
Weekday 1 February
Hourly distribution

Hourly average: 10
Daily distribution

Stationary - POSITION
Weekend 3 February
Hourly distribution

Hourly average: 7
Daily distribution

7 2 2 5 18 10 8 5

3.5% 3.5% 26.3%

9 AM 10 11 12 13 14 15 16





Legend

standing
sitting public
sitting private
sitting commercial
sitting informal
lying down

309

T

P P

т

Z

## 41D Stadium-Chinatown Station













Stationary - GROUP Weekday 14 September Hourly distribution

Daily distribution

Stationary - GROUP Weekend 16 September

Hourly distribution

Daily distribution

Daily distribution



















5.6%.9%







Stationary - GROUP
Weekday 1 February
H