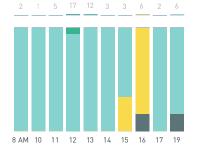

## Stationary Counts ALL LOCATIONS COMBINED (daily rhythm)

8 AM 9 10 11 12 13 14 15 16 17 18 19 20 21

Stationary - POSITION

Stationary - POSITION Weekday 1 February Hourly distribution

Hourly average: 285 Daily distribution