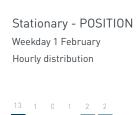

## Stationary Counts ALL LOCATIONS COMBINED (daily rhythm)

8 AM 9 10 11 12 13 14 15 16 17 18 19 20 21

Stationary - POSITION

Stationary - POSITION Weekday 1 February Hourly distribution

Hourly average: 285 Daily distribution