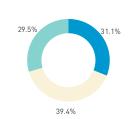

#### Stationary - AGE & GENDER

Weekend 3 February

T 

T T

т Z

19.2%

562 530 523 498

13

15 16

13

S P

T

P m

Z

8+ crowd

37 group

2 pair

1 person

23.2%