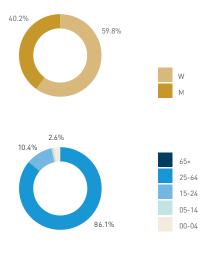

## **Survey Locations across Downtown**

115+ locations surveyed

Intercept surveys were distributed across the Downtown peninsula, focused around the observational study areas.

1A-English Bay Beach Path (SEAWALL) 11A-Bute St at Davie St (JIM DEVA) 1B-English Bay Beach 2A-Cardero St at Harwood St 2B-Davie St at Denman St 2C-Morton Park 3A-Comox St at Denman St 3B-Denman St at Comox St 3C-Denman St (SOUTH) **4A-West End Community Centre Mews** 4B-Denman St at Barclay St 4C-Denman St (NORTH) 5A-Denman St at Georgia St 5BC-Georgia St at Cardero St 5D-Cardero St at Bayshore Dr 6A-Comox St at Nicola St 6B-Cardero St at Comox St 6C-Cardero St 7C-Barclay Heritage Square 8AB-Robson St at Cardero St 8C-Robson St (WEST)