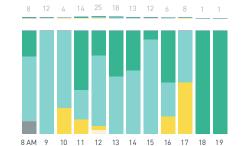

## Stationary Counts ALL LOCATIONS COMBINED (daily rhythm)

8 AM 9 10 11 12 13 14 15 16 17 18 19 20 21

Stationary - POSITION

Stationary - POSITION Weekday 1 February Hourly distribution

Hourly average: 285 Daily distribution

Stationary - POSITION Weekend 3 February Hourly distribution

Hourly average: 427 Daily distribution

Stationary - AGE & GENDER

Weekday 1 February