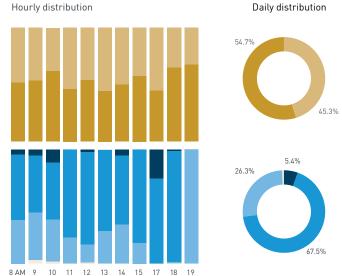

Pedestrians - AGE & GENDER Weekday 14 September Hourly distribution

#### Cyclists

Legend