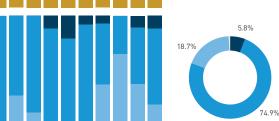

15 16

13

S P

T

P m

Z

8+ crowd

37 group

2 pair

1 person

23.2%

Daily distribution

8+ crowd

3 7 group

2 pair

1 person

19

S P

₽