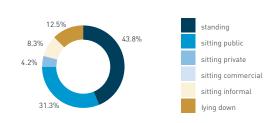

## Stationary - AGE & GENDER

Hourly average: 7

Daily distribution

Stationary - POSITION Weekend 3 February Hourly distribution

standing
sitting public
sitting private
sitting commercial
sitting informal

Legend

lying down

Stationary - AGE & GENDER Weekday 1 February Hourly distribution

9 AM 10 11 12 13 14 15 17 18 19

Stationary - AGE & GENDER Weekend 3 February Hourly distribution

Daily distribution

Hourly average: 13

Daily distribution

80.4%