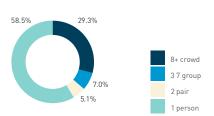

#### Stationary - AGE & GENDER

Weekend 3 February

T 

T T

т Z

19.2%

562 530 523 498

13

15 16

13

S P

T

P m

Z

8+ crowd

37 group

2 pair

1 person

23.2%