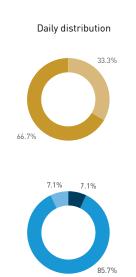

## Stationary Counts ALL LOCATIONS COMBINED (daily rhythm)

8 AM 9 10 11 12 13 14 15 16 17 18 19 20 21

Stationary - POSITION

Stationary - POSITION Weekday 1 February Hourly distribution

Hourly average: 285 Daily distribution