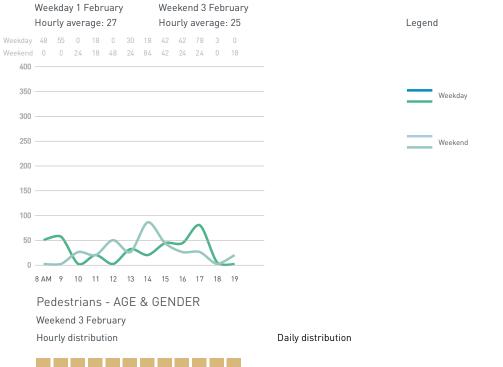

Weekday Summer Data Collected





Legend

waiting for transport eating drinking

active recreation
passive recreation
using electronics

civic work substance use rough sleeping panhandling intoxication unassigned

engaged with commerce cultural activity



Z 

Stationary - ACTIVITIES Weekday 1 February Hourly distribution



Daily distribution



Stationary - ACTIVITIES Weekend 3 February Hourly distribution



Daily distribution



civic work



waiting for transport eating drinking

cultural activity active recreation

passive recreation using electronics

engaged with commerce

Stationary - GROUP Weekday 1 February Hourly distribution

Daily distribution

Stationary - GROUP Weekend 3 February Hourly distribution











# 24A Robson Street at Hornby Street (800 Block)

S Т

℧

m





175

Т

T

m

Z

Cyclists



Weekend 3 February

Hourly average: 1721

Pedestrians

Weekday 1 February

Hourly average: 1368

Weekday 942 725 708 828 1482 1836 1590 1842 2028 2178 945 1314



Hourly average: 67
Daily distribution



Stationary - AGE & GENDER

Weekday 14 September Hourly distribution



Stationary - POSITION

Weekend 16 September





Hourly average: 477
Daily distribution

Legend



standing
sitting public
sitting private
sitting commercial

sitting informal

#### Stationary - AGE & GENDER

Weekend 16 September





#### Daily distribution



Stationary - POSITION Weekday 1 February Hourly distribution

Hourly average: 32 Daily distribution

Stationary - POSITION Weekend 3 February Hourly distribution

Hourly average: 23
Daily distribution

Legend

177

S P

P P

т

Z