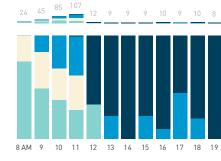

## Stationary Counts ALL LOCATIONS COMBINED (daily rhythm)

8 AM 9 10 11 12 13 14 15 16 17 18 19 20 21

Stationary - POSITION

Stationary - POSITION Weekday 1 February Hourly distribution

Hourly average: 285 Daily distribution

Stationary - POSITION Weekend 3 February Hourly distribution

Hourly average: 427 Daily distribution

Stationary - AGE & GENDER

Weekday 1 February