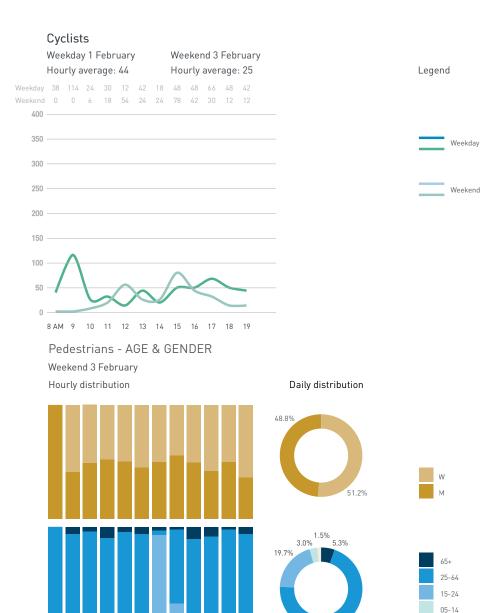

#### Cyclists

Legend

#### **Pedestrians** Cyclists Weekday 1 February Weekend 3 February Hourly average: 291 Hourly average: 385 Hourly average: 5 Weekday 228 252 150 144 270 348 360 288 330 390 360 376 Weekend 204 222 288 432 558 528 642 828 222 312 186 204 4,500 4,000 3,500 3,000 2.500 2,000 150 -1,500 1,000 500 8 AM 9 10 11 12 13 14 15 16 17 18 19 Pedestrians - AGE & GENDER Weekday 1 February Daily distribution Hourly distribution Hourly distribution