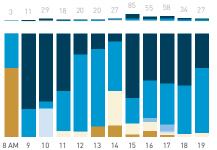

15.1%



Stationary - GROUP Weekday 14 September Hourly distribution

Daily distribution

Stationary - GROUP Weekend 16 September Hourly distribution

Daily distribution

9.9%















Stationary - GROUP Weekday 1 February Hourly distribution

Stationary - ACTIVITIES

Daily distribution

Stationary - GROUP Weekend 3 February Hourly distribution

Stationary - ACTIVITIES

Daily distribution









Legend

## 12A Mole Hill LANEWAY





# 12B Comox Street at Bute Street (at Nelson Park)

88

SP

ℸ

m

Z



00-04

89





8 AM 9 10 11 12 13 14 15 16 17 18 19

8 AM 9 10 11 12 13 14 15 16 17 18 19

Weekday 14 September Hourly distribution

Hourly average: 32 Daily distribution

Stationary - POSITION Weekend 16 September Hourly distribution

Hourly average: 40 Daily distribution

Legend









Stationary - AGE & GENDER

8 AM 9 10 11 12 13 14 15 16 17 18 19

Weekday 14 September Hourly distribution



Stationary - AGE & GENDER

Weekend 16 September









Legend











Stationary - AGE & GENDER Weekday 1 February

Hourly distribution



Daily distribution





Stationary - AGE & GENDER

Weekend 3 February
Hourly distribution



8 AM 9 10 11 12 13 14 15 16 17 18 19

Daily distribution



## 12C Nelson Park

Stationary - ACTIVITIES Weekday 14 September

Hourly distribution





Stationary - ACTIVITIES

Weekend 16 September



Daily distribution



Legend

using electronics civic work

substance use rough sleeping

panhandling

intoxication unassigned

Stationary - GROUP Weekday 14 September Hourly distribution

Daily distribution

Stationary - GROUP

8 AM 9 10 11 12 1