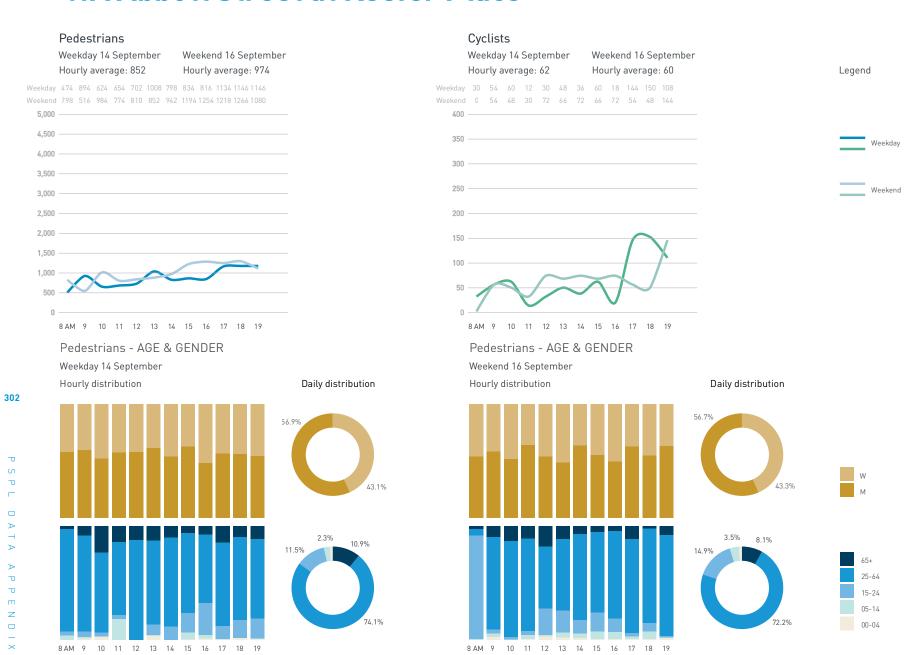

5,000

4,500

3,500

2,500

1,500

1,000

500

8 AM 9 10 11 12 13 14 15 16 17 18 19 20 21

Pedestrians - AGE & GENDER Weekday 14 September Hourly distribution

#### Cyclists

Legend

## Stationary Counts ALL LOCATIONS COMBINED (daily rhythm)

8 AM 9 10 11 12 13 14 15 16 17 18 19 20 21

Stationary - POSITION

Stationary - POSITION Weekday 1 February Hourly distribution

Hourly average: 285 Daily distribution