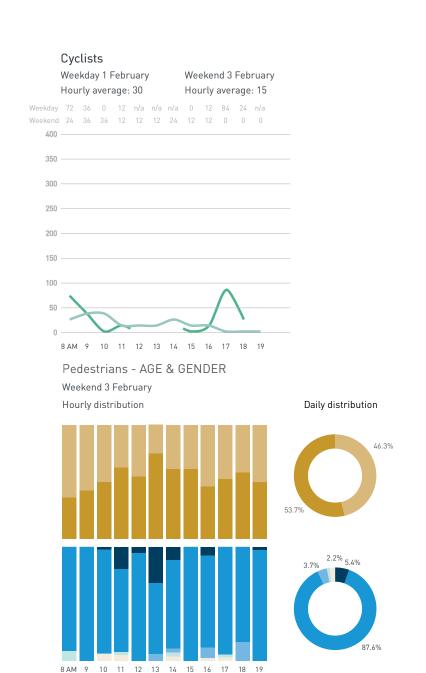

## Stationary Counts ALL LOCATIONS COMBINED (daily rhythm)

8 AM 9 10 11 12 13 14 15 16 17 18 19 20 21

Stationary - POSITION

Stationary - POSITION Weekday 1 February Hourly distribution

Hourly average: 285 Daily distribution

Stationary - POSITION Weekend 3 February Hourly distribution

Hourly average: 427 Daily distribution

Stationary - AGE & GENDER

Weekday 1 February