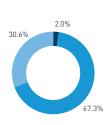

Daily distribution

35.0%

Stationary - AGE & GENDER

Stationary - POSITION Weekday 1 February

Hourly distribution

Hourly average: 11 Daily distribution

Hourly average: 14 Daily distribution

Legend

15 14 2 14 15 17 33 17 8 9 12 12 7.1% 2.4% 8AM 9 10 11 12 13 14 15 16 17 18 19

Stationary - AGE & GENDER

Weekday 1 February

Stationary - AGE & GENDER

Weekend 3 February
Hourly distribution

Daily distribution