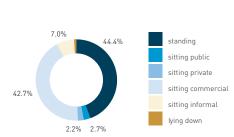

## Stationary - AGE & GENDER

Hourly average: 7

Daily distribution

Stationary - POSITION Weekend 3 February Hourly distribution

standing
sitting public
sitting private
sitting commercial
sitting informal

Legend