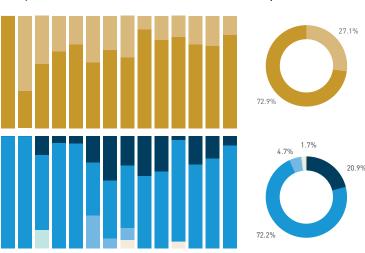

The following spreads show all data across all surveyed sites combined. As there was more locations in the summer, it is less so to visualize the numbers as to show how the Public Life pattern changes by season and over the day. Following the overviews, all collected data by location is visualized, with Summer data on the left side and Winter data on the right with a few exception that are called out.

## Stationary Counts ALL LOCATIONS COMBINED (daily rhythm)

8 AM 9 10 11 12 13 14 15 16 17 18 19 20 21

Stationary - POSITION

Stationary - POSITION Weekday 1 February Hourly distribution

Hourly average: 285 Daily distribution