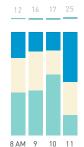

## Stationary Counts ALL LOCATIONS COMBINED (daily rhythm)

8 AM 9 10 11 12 13 14 15 16 17 18 19 20 21

Stationary - POSITION

Stationary - POSITION Weekday 1 February Hourly distribution

Hourly average: 285 Daily distribution

Stationary - POSITION Weekend 3 February Hourly distribution

Hourly average: 427 Daily distribution

Stationary - AGE & GENDER

Weekday 1 February