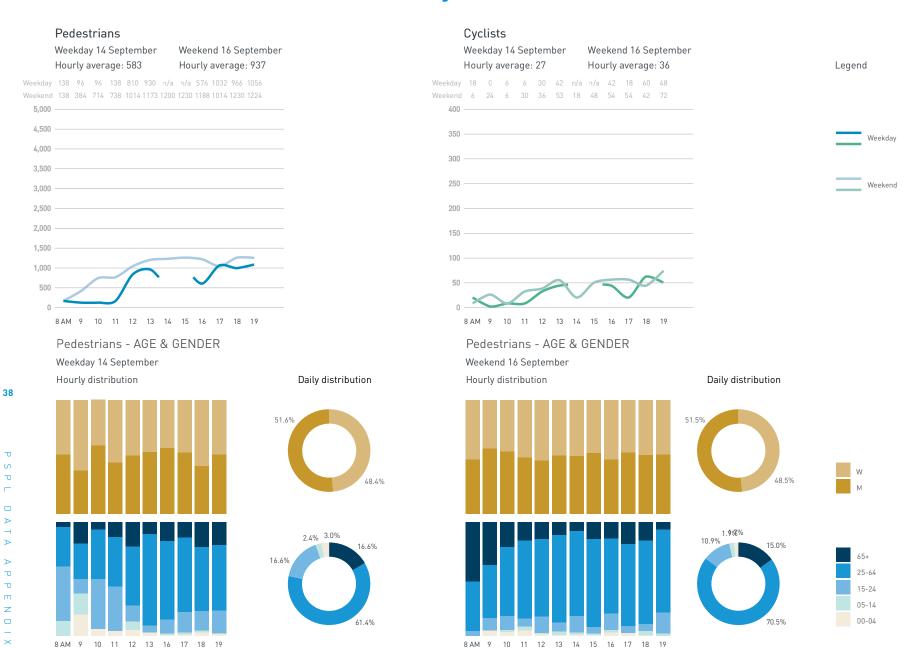

The following spreads show all data across all surveyed sites combined. As there was more locations in the summer, it is less so to visualize the numbers as to show how the Public Life pattern changes by season and over the day. Following the overviews, all collected data by location is visualized, with Summer data on the left side and Winter data on the right with a few exception that are called out.