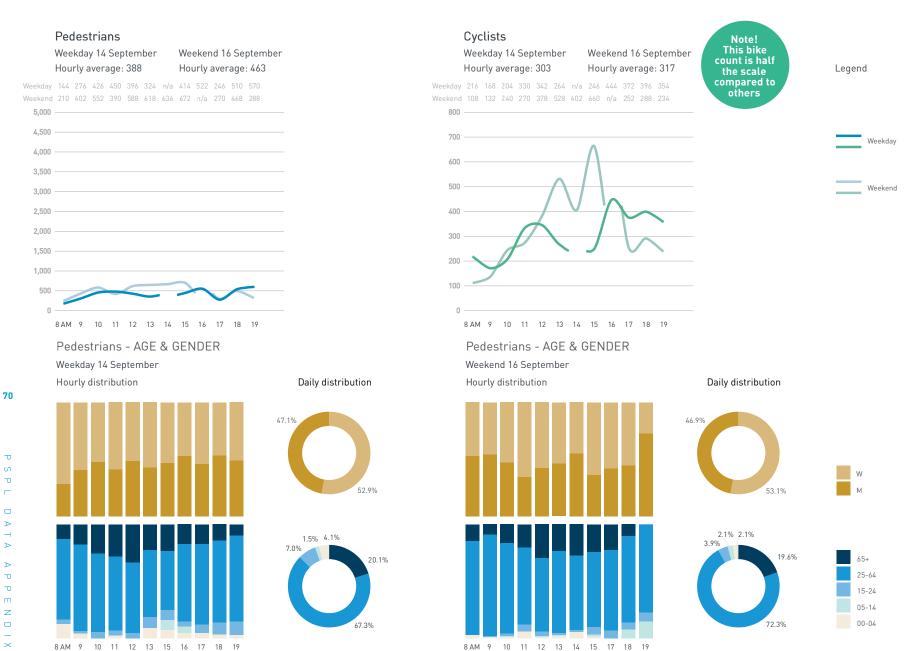

#### **Pedestrians** Cyclists Weekday 1 February Weekend 3 February Hourly average: 291 Hourly average: 385 Hourly average: 5 Weekday 228 252 150 144 270 348 360 288 330 390 360 376 Weekend 204 222 288 432 558 528 642 828 222 312 186 204 4,500 4,000 3,500 3,000 2.500 2,000 150 -1,500 1,000 500 8 AM 9 10 11 12 13 14 15 16 17 18 19 Pedestrians - AGE & GENDER Weekday 1 February Daily distribution Hourly distribution Hourly distribution

8 AM 9 10 11 12 13 14 15 16 17 18 19