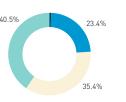

15 16

13

S P

T

P m

Z

8+ crowd

37 group

2 pair

1 person

23.2%

Daily distribution

8+ crowd

3 7 group

2 pair

1 person

19

S P

₽