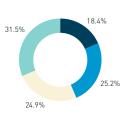

## Stationary Counts ALL LOCATIONS COMBINED (daily rhythm)

8 AM 9 10 11 12 13 14 15 16 17 18 19 20 21

Stationary - POSITION

Stationary - POSITION Weekday 1 February Hourly distribution

Hourly average: 285 Daily distribution

Stationary - POSITION Weekend 3 February Hourly distribution

Hourly average: 427 Daily distribution

Stationary - AGE & GENDER

Weekday 1 February

#### Stationary - AGE & GENDER

Weekend 3 February

T 

T T

т Z

19.2%

562 530 523 498

13