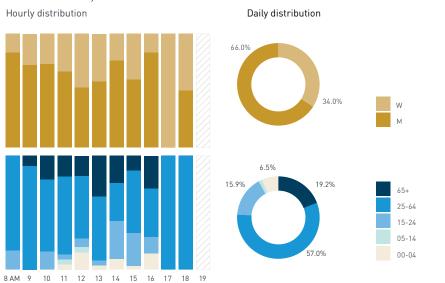

Pedestrians - AGE & GENDER Weekday 14 September Hourly distribution

#### Cyclists

Legend