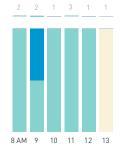

## Stationary Counts ALL LOCATIONS COMBINED (daily rhythm)

8 AM 9 10 11 12 13 14 15 16 17 18 19 20 21

Stationary - POSITION

Stationary - POSITION Weekday 1 February Hourly distribution

Hourly average: 285 Daily distribution