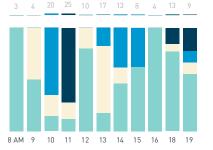

## Stationary Counts ALL LOCATIONS COMBINED (daily rhythm)

8 AM 9 10 11 12 13 14 15 16 17 18 19 20 21

Stationary - POSITION

Stationary - POSITION Weekday 1 February Hourly distribution

Hourly average: 285 Daily distribution

5,000

4,500

3,500

2,500

1,500

1,000

500

8 AM 9 10 11 12 13 14 15 16 17 18 19 20 21