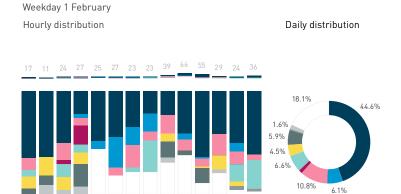

## Stationary Counts ALL LOCATIONS COMBINED (daily rhythm)

8 AM 9 10 11 12 13 14 15 16 17 18 19 20 21

Stationary - POSITION

Stationary - POSITION Weekday 1 February Hourly distribution

Hourly average: 285 Daily distribution