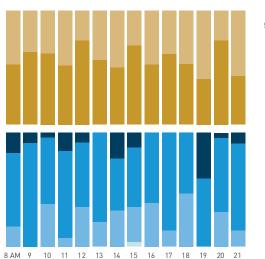

#### **Pedestrians** Cyclists Weekday 1 February Weekend 3 February Hourly average: 291 Hourly average: 385 Hourly average: 5 Weekday 228 252 150 144 270 348 360 288 330 390 360 376 Weekend 204 222 288 432 558 528 642 828 222 312 186 204 4,500 4,000 3,500 3,000 2.500 2,000 150 -1,500 1,000 500 8 AM 9 10 11 12 13 14 15 16 17 18 19 Pedestrians - AGE & GENDER Weekday 1 February Daily distribution Hourly distribution Hourly distribution

### **Pedestrians** Weekday 1 February Weekend 3 February Hourly average: 498 Hourly average: 549 Weekday 330 288 252 648 438 450 516 546 756 654 606 n/a Weekend 174 306 486 708 744 852 990 870 426 n/a 258 228 4,500 4,000 3,500 2.500 2,000 1,500 1,000 8 AM 9 10 11 12 13 14 15 16 17 18 19 Pedestrians - AGE & GENDER