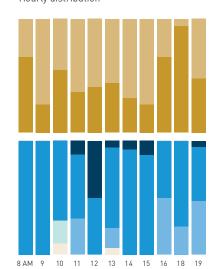

## Stationary Counts ALL LOCATIONS COMBINED (daily rhythm)

8 AM 9 10 11 12 13 14 15 16 17 18 19 20 21

Stationary - POSITION

Stationary - POSITION Weekday 1 February Hourly distribution

Hourly average: 285 Daily distribution