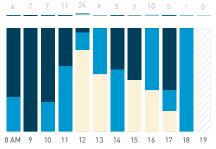

#### Stationary - AGE & GENDER

Weekend 3 February

T 

T T

т Z

19.2%

562 530 523 498

13