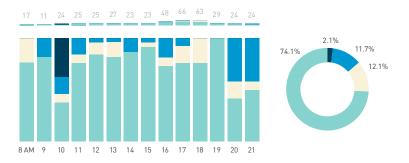

Weekend 16 September

Hourly distribution

Daily distribution

Weekend 3 February

Hourly distribution

Stationary - GROUP Weekday 1 February Hourly distribution

Daily distribution

Stationary - GROUP Weekend 3 February Hourly distribution

Daily distribution

8+ crowd

3 7 group

2 pair

1 person

19

S P

₽