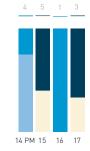

Stationary - POSITION Weekend 3 February Hourly distribution

Hourly average: 427 Daily distribution

Stationary - AGE & GENDER

Weekday 1 February