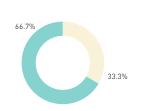

#### Stationary - AGE & GENDER

Weekend 3 February

T 

T T

т Z

19.2%

562 530 523 498

13

2 pair

1 person

23.2%