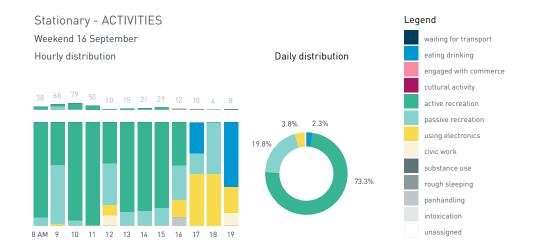

#### Stationary - ACTIVITIES

Weekday 14 September Hourly distribution

Daily distribution

Stationary - ACTIVITIES

Daily distribution

eating drinking
engaged with commerce
cultural activity
active recreation

waiting for transport

Legend

using electronics
civic work
substance use
rough sleeping

intoxication unassigned

Stationary - GROUP Weekday 14 September Hourly distribution

Daily distribution

Stationary - GROUP

Weekend 16 September

Hourly distribution

Daily distribution

Weekend 3 February

Hourly distribution

Stationary - GROUP Weekday 1 February Hourly distribution

Daily distribution

Stationary - GROUP Weekend 3 February Hourly distribution