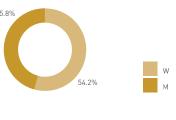

ay 1 February Hourly distribution

Daily distribution

Stationary - GROUP Weekend 3 February Hourly distribution

Daily distribution



S P

T

т

Z O









# 21AB (combined) Burrard Street at Melville Street





Weekday 1 February Weekend 3 February Hourly average: 1243 Hourly average: 1164

Weekday 1549 1248 720 654 1434 1788 1662 1914 636 900 1764 648 Weekend 576 570 672 1266 1416 990 792 1050 1812 1674 1596 1554



Pedestrians - AGE & GENDER

Weekday 1 February

Hourly distribution



#### Cyclists

Weekday 1 February Weekend 3 February Hourly average: 6 Hourly average: 4

Weekday 6 0 0 6 12 0 12 12 12 0 12 0

Weekend 0 0 0 0 6 6 12 12 0 12 0 0

150 -

Pedestrians - AGE & GENDER

Weekend 3 February

Hourly distribution





8 AM 9 10 11 12 13 14 15 16 17 18 19

Daily distribution





Legend

Weekday

Weekend

S т

155

T U m Z 

## 21C Park Place Plaza

Stationary - POSITION

Weekday 14 September Hourly distribution

Hourly average: 14 Daily distribution

Daily distribution



Stationary - POSITION Weekend 16 September Hourly distribution



Hourly average: 13 Daily distribution

Legend



Stationary - AGE & GENDER

8 AM 9 10 11 12 13 14 15 16 17 18 19

Weekday 14 September Hourly distribution





### Stationary - AGE & GENDER

Weekend 16 September
Hourly distribution



#### Daily distribution





Hourly average: 9 Daily distribution

Stationary - POSITION
Weekend 3 February
Hourly distribution



Legend







Stationary - AGE & GENDER

Weekday 1 February Hourly distribution



Stationary - AGE & GENDER Weekend 3 February Hourly distribution



Daily distributi