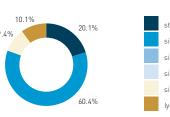

## Stationary - AGE & GENDER

Hourly average: 7

Daily distribution

Stationary - POSITION Weekend 3 February Hourly distribution

standing
sitting public
sitting private
sitting commercial
sitting informal

Legend

lying down

Stationary - AGE & GENDER Weekday 1 February Hourly distribution

9 AM 10 11 12 13 14 15 17 18 19

Stationary - AGE & GENDER Weekend 3 February Hourly distribution

Daily distribution

Hourly average: 13

Daily distribution

80.4%