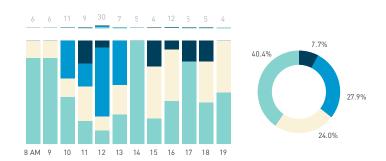

Weekend 3 February
Hourly distribution



Daily distribution



# 1B English Bay Beach

#### Stationary - ACTIVITIES

Weekday 14 September Hourly distribution



Daily distribution



Stationary - ACTIVITIES



Daily distribution



eating drinking
engaged with commerce
cultural activity
active recreation

waiting for transport

Legend

using electronics
civic work
substance use
rough sleeping

intoxication unassigned

Stationary - GROUP Weekday 14 September Hourly distribution

Daily distribution

Stationary - GROUP

Weekend 16 September

Hourly distribution

Daily distribution













Weekend 3 February

Hourly distribution



Stationary - GROUP Weekday 1 February Hourly distribution

Daily distribution

Stationary - GROUP Weekend 3 February Hourly distribution

Daily distribution









8+ crowd

3 7 group

2 pair

1 person

19

S P

₽

т

Z

## 2A Cardero Street at Harwood Street





#### 2B Davie Street at Denman Street



23

#### **Pedestrians** Cyclists Weekday 1 February Weekend 3 February Hourly average: 291 Hourly average: 385 Hourly average: 5 Weekday 228 252 150 144 270 348 360 288 330 390 360 376 Weekend 204 222 288 432 558 528 642 828 222 312 186 204 4,500 4,000 3,500 3,000 2.500 2,000 150 -1,500 1,000 500 8 AM 9 10 11 12 13 14 15 16 17 18 19 Pedestrians - AGE & GENDER Weekday 1 February Daily distribution Hourly distribution Hourly distribution



8 AM 9 10 11 12 13 14 15 16 17 18 19

## **2C Morton Park**

Stationary - POSITION

Weekday 14 September Hourly distribution



Hourly average: 14 Daily distribution



Stationary - POSITION Weekend 16 Sept