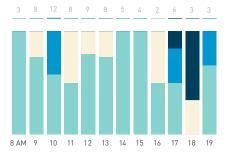

#### Stationary - ACTIVITIES

Weekday 14 September Hourly distribution

Daily distribution

Stationary - ACTIVITIES

Daily distribution

eating drinking
engaged with commerce
cultural activity
active recreation

waiting for transport

Legend

using electronics
civic work
substance use
rough sleeping

intoxication unassigned

Stationary - GROUP Weekday 14 September Hourly distribution

Daily distribution

Stationary - GROUP