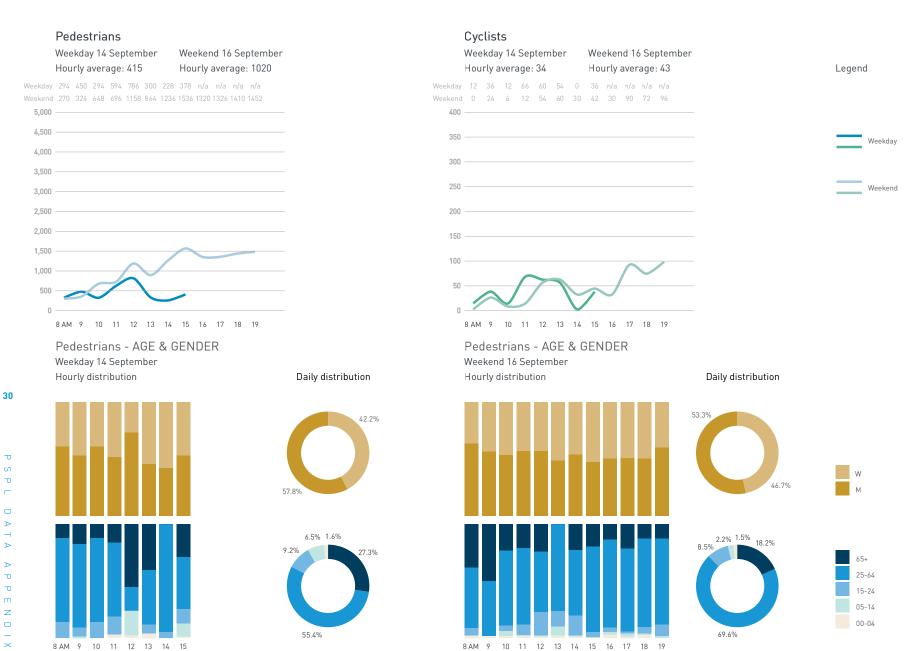

42A-Cooper's Park Path (SEAWALL)

42B-Cambie Bridge

42C-Cooper's Park (underneath Cambie Bridge)

43C-Andy Livingstone Park

Daily distribution

Weekend 16 September Hourly average: 802

Weekend 218 335 496 611 671 841 910 1018 866 854 855 876 1552 1128

5,000

4,500

3,500

2,500

1,500

1,000

500

8 AM 9 10 11 12 13 14 15 16 17 18 19 20 21