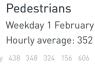

## Stationary Counts ALL LOCATIONS COMBINED (daily rhythm)

8 AM 9 10 11 12 13 14 15 16 17 18 19 20 21

Stationary - POSITION

Stationary - POSITION Weekday 1 February Hourly distribution

Hourly average: 285 Daily distribution

Stationary - POSITION Weekend 3 February Hourly distribution

Hourly average: 427 Daily distribution

Stationary - AGE & GENDER

Weekday 1 February