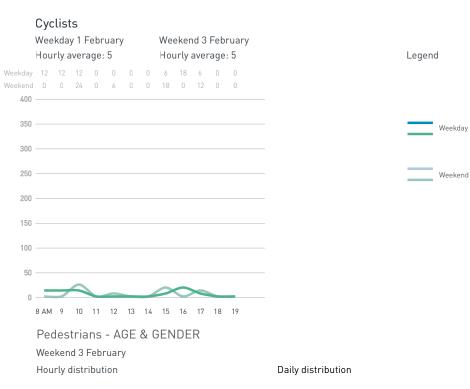

#### Cyclists

Legend

Pedestrians - AGE & GENDER Weekday 14 September Hourly distribution