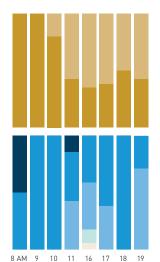

## Stationary Counts ALL LOCATIONS COMBINED (daily rhythm)

8 AM 9 10 11 12 13 14 15 16 17 18 19 20 21

Stationary - POSITION

Stationary - POSITION Weekday 1 February Hourly distribution

Hourly average: 285 Daily distribution

Stationary - POSITION Weekend 3 February Hourly distribution

Hourly average: 427 Daily distribution

Stationary - AGE & GENDER

Weekday 1 February