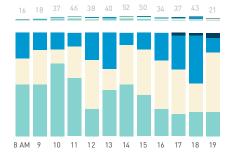

## Stationary Counts ALL LOCATIONS COMBINED (daily rhythm)

8 AM 9 10 11 12 13 14 15 16 17 18 19 20 21

Stationary - POSITION

Stationary - POSITION Weekday 1 February Hourly distribution

Hourly average: 285 Daily distribution