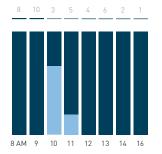

## Stationary Counts ALL LOCATIONS COMBINED (daily rhythm)

8 AM 9 10 11 12 13 14 15 16 17 18 19 20 21

Stationary - POSITION

Stationary - POSITION Weekday 1 February Hourly distribution

Hourly average: 285 Daily distribution

Stationary - POSITION Weekend 3 February Hourly distribution

Hourly average: 427 Daily distribution

Stationary - AGE & GENDER

Weekday 1 February