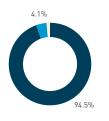

#### Stationary - AGE & GENDER

Weekend 3 February

T 

T T

т Z

19.2%

562 530 523 498

13