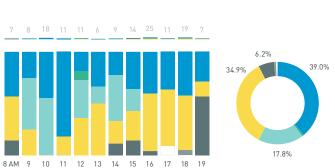

## 11C Davie Street WEST

4 14 7 8 28 25 26 31 33 27 38 46 34 11

8 AM 9 10 11 12 13 14 15 16 17 18 19 20 21

Stationary - ACTIVITIES Weekday 14 September Hourly distribution

7.8%

Stationary - ACTIVITIES Weekend 16 September Hourly distribution

Daily distribution

1.6%

15.1%

Stationary - GROUP Weekday 14 September Hourly distribution

Daily distribution

Stationary - GROUP Weekend 16 September Hourly distribution

Daily distribution

9.9%