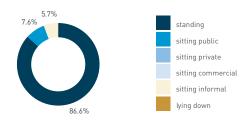

## Stationary - AGE & GENDER

Hourly average: 7

Daily distribution

Stationary - POSITION Weekend 3 February Hourly distribution

standing
sitting public
sitting private
sitting commercial
sitting informal

Legend

lying down

Stationary - AGE & GENDER Weekday 1 February Hourly distribution

9 AM 10 11 12 13 14 15 17 18 19

Stationary - AGE & GENDER Weekend 3 February Hourly distribution

Daily distribution

Hourly average: 13

Daily distribution

80.4%