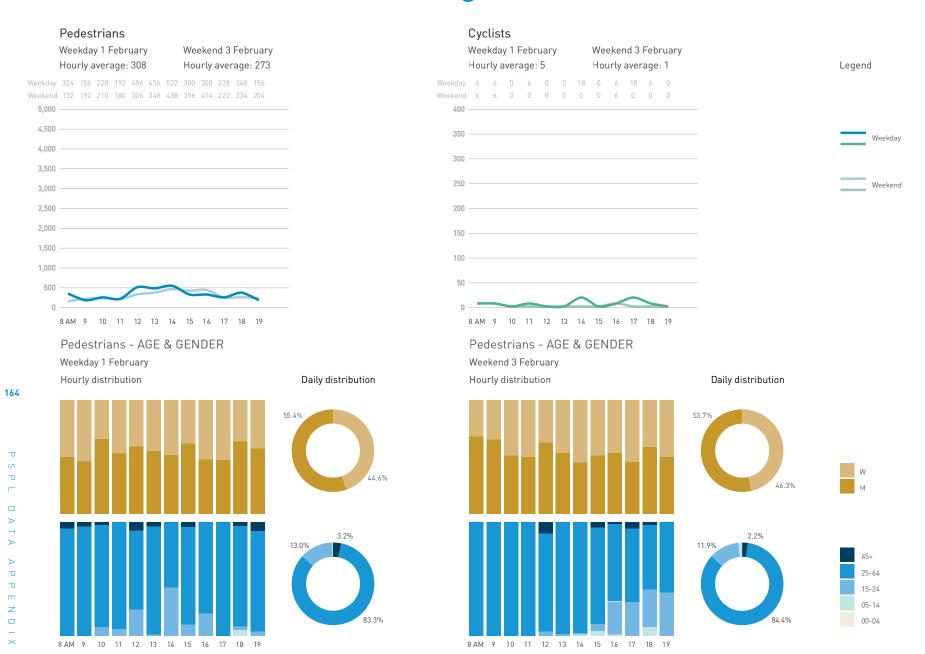

#### **Pedestrians** Cyclists Weekday 1 February Weekend 3 February Hourly average: 291 Hourly average: 385 Hourly average: 5 Weekday 228 252 150 144 270 348 360 288 330 390 360 376 Weekend 204 222 288 432 558 528 642 828 222 312 186 204 4,500 4,000 3,500 3,000 2.500 2,000 150 -1,500 1,000 500 8 AM 9 10 11 12 13 14 15 16 17 18 19 Pedestrians - AGE & GENDER Weekday 1 February Daily distribution Hourly distribution Hourly distribution

8 AM 9 10 11 12 13 14 15 16 17 18 19