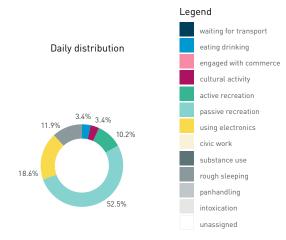

#### Stationary - ACTIVITIES

Weekday 14 September Hourly distribution

Daily distribution

Stationary - ACTIVITIES

Daily distribution

eating drinking
engaged with commerce
cultural activity
active recreation

waiting for transport

Legend

using electronics
civic work
substance use
rough sleeping

intoxication unassigned

Stationary - GROUP Weekday 14 September Hourly distribution

Daily distribution

Stationary - GROUP