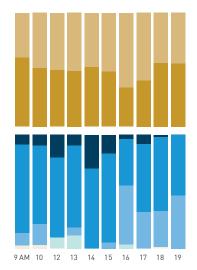

#### **Pedestrians** Cyclists Weekday 1 February Weekend 3 February Hourly average: 291 Hourly average: 385 Hourly average: 5 Weekday 228 252 150 144 270 348 360 288 330 390 360 376 Weekend 204 222 288 432 558 528 642 828 222 312 186 204 4,500 4,000 3,500 3,000 2.500 2,000 150 -1,500 1,000 500 8 AM 9 10 11 12 13 14 15 16 17 18 19 Pedestrians - AGE & GENDER Weekday 1 February Daily distribution Hourly distribution Hourly distribution