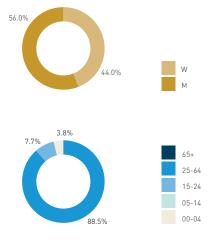

13D Bute Street Trial Plaza

Stationary - POSITION Weekday 14 September Hourly distribution



Hourly average: 20 Daily distribution



Stationary - POSITION
Weekend 16 September
Hourly distribution



Hourly average: 28

Legend

Daily distribution

Stationary - AGE & GENDER Weekday 14 September Hourly distribution







## Stationary - AGE & GENDER







Hourly average: 7

Daily distribution

Stationary - POSITION Weekend 3 February Hourly distribution



standing
sitting public
sitting private
sitting commercial
sitting informal

Legend

lying down

Stationary - AGE & GENDER Weekday 1 February Hourly distribution

9 AM 10 11 12 13 14 15 17 18 19







Stationary - AGE & GENDER Weekend 3 February Hourly distribution



Daily distribution

Hourly average: 13

Daily distribution

80.4%



## 13D Bute Street Trial Plaza





Daily distribution



Stationary - ACTIVITIES





Daily distribution

2.7%



unassigned

Legend

Stationary - GROUP Weekday 14 September Hourly distribution

Daily distribution

Stationary - GROUP

Weekend 16 September Hourly distribution

Daily distribution





Z















Stationary - ACTIVITIES





7.7%

14.4%







Daily distribution

12 PM 13 14 15 16 17 18 19

Stationary - GROUP Weekday 1 February Hourly distribution











Daily distribution







# 13EF (combined) Georgia Street at Howe Street



# Weekday Weekend 8 AM 9 10 11 12 13 14 15 16 17 18 19 Pedestrians - AGE & GENDER Weekend 3 February Hourly distribution Daily distribution 3.2% 8.1% 65+ 25-64

Legend

107

S Т

T

m

Z

15-24

05-14

00-04

Cyclists

150 -

Weekday 1 F