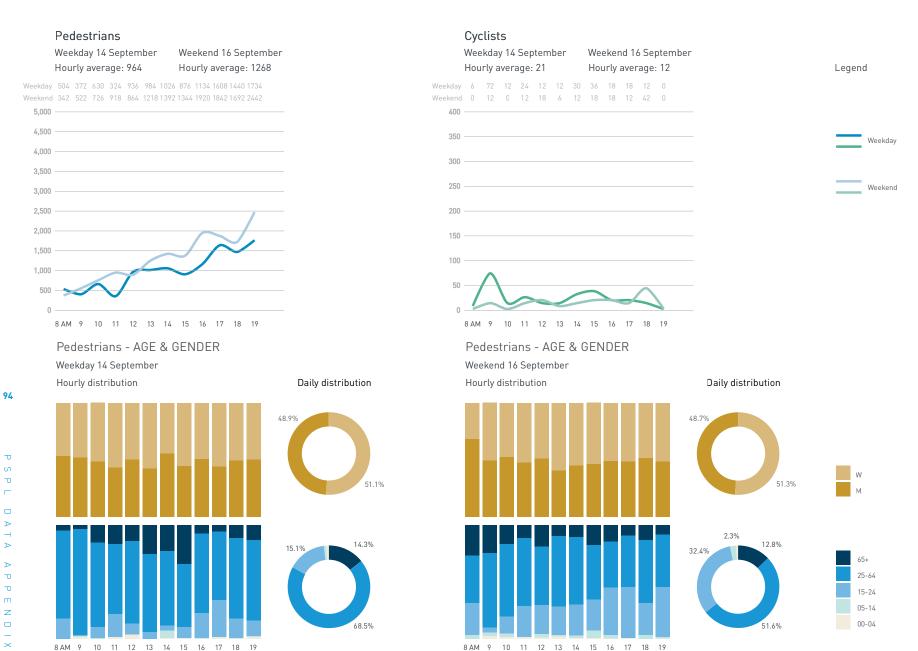

5,000

4,500

3,500

2,500

1,500

1,000

500

8 AM 9 10 11 12 13 14 15 16 17 18 19 20 21

Pedestrians - AGE & GENDER Weekday 14 September Hourly distribution

#### Cyclists

Legend