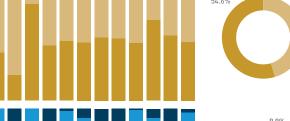

## Stationary Counts ALL LOCATIONS COMBINED (daily rhythm)

8 AM 9 10 11 12 13 14 15 16 17 18 19 20 21

Stationary - POSITION

Stationary - POSITION Weekday 1 February Hourly distribution

Hourly average: 285 Daily distribution

Stationary - POSITION Weekend 3 February Hourly distribution

Hourly average: 427 Daily distribution

Stationary - AGE & GENDER

Weekday 1 February