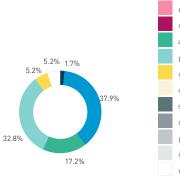

#### Stationary - AGE & GENDER

Weekend 3 February

T 

T T

т Z

19.2%

562 530 523 498

13

15 16

13

S P

T

P m

Z

8+ crowd

37 group

2 pair

1 person

23.2%