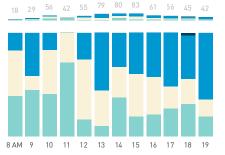

5,000

4,500

3,500

2,500

1,500

1,000

500

8 AM 9 10 11 12 13 14 15 16 17 18 19 20 21

## Stationary Counts ALL LOCATIONS COMBINED (daily rhythm)

8 AM 9 10 11 12 13 14 15 16 17 18 19 20 21

Stationary - POSITION

Stationary - POSITION Weekday 1 February Hourly distribution

Hourly average: 285 Daily distribution