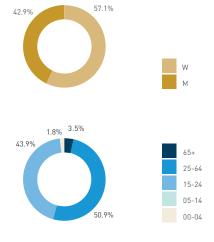

#### Stationary - AGE & GENDER

Weekend 3 February

T 

T T

т Z

19.2%

562 530 523 498

13

15 16

13

S P

T

P m

Z

8+ crowd

37 group

2 pair

1 person

23.2%