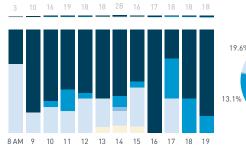

42A-Cooper's Park Path (SEAWALL)

42B-Cambie Bridge

42C-Cooper's Park (underneath Cambie Bridge)

43C-Andy Livingstone Park

Daily distribution

Weekend 16 September Hourly average: 802

Weekend 218 335 496 611 671 841 910 1018 866 854 855 876 1552 1128

5,000

4,500

3,500

2,500

1,500

1,000

500

8 AM 9 10 11 12 13 14 15 16 17 18 19 20 21