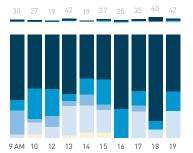

## Stationary Counts ALL LOCATIONS COMBINED (daily rhythm)

8 AM 9 10 11 12 13 14 15 16 17 18 19 20 21

Stationary - POSITION

Stationary - POSITION Weekday 1 February Hourly distribution

Hourly average: 285 Daily distribution