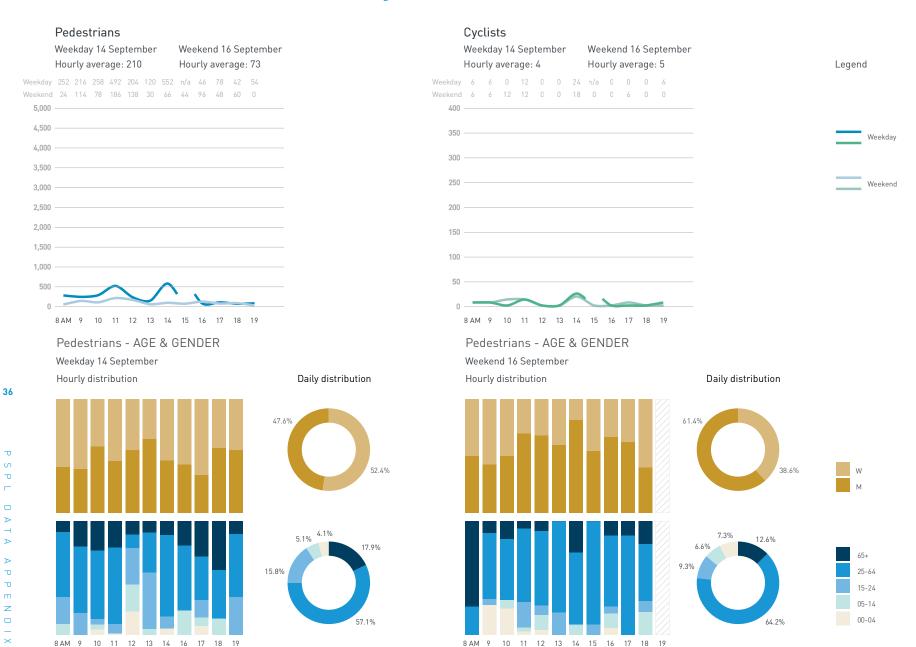

The following spreads show all data across all surveyed sites combined. As there was more locations in the summer, it is less so to visualize the numbers as to show how the Public Life pattern changes by season and over the day. Following the overviews, all collected data by location is visualized, with Summer data on the left side and Winter data on the right with a few exception that are called out.