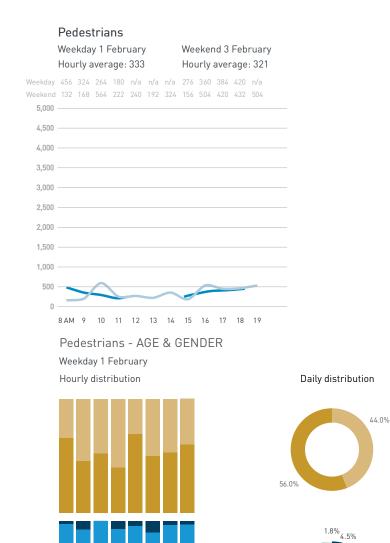

# **Pedestrians** Weekday 1 February Weekend 3 February Hourly average: 473 Hourly average: 1057 Weekday 228 162 306 204 420 594 378 552 594 500 978 762 Weekend n/a n/a n/a 894 1014 954 1134 1170 1212 912 1170 4,500 4,000 3,500 2.500 2,000 8 AM 9 10 11 12 13 14 15 16 17 18 19 Pedestrians - AGE & GENDER Weekday 1 February Hourly distribution Daily distribution

12 PM 13 14 15 16 17 18 19

8 AM 9 10 11 12 13 14 15 16 17 18 19