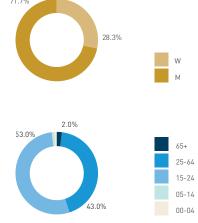

Pedestrians - AGE & GENDER Weekday 14 September Hourly distribution

#### Cyclists

Legend