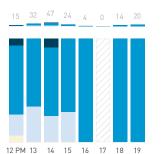

# **Pedestrians** Weekday 1 February Weekend 3 February Hourly average: 473 Hourly average: 1057 Weekday 228 162 306 204 420 594 378 552 594 500 978 762 Weekend n/a n/a n/a 894 1014 954 1134 1170 1212 912 1170 4,500 4,000 3,500 2.500 2,000 8 AM 9 10 11 12 13 14 15 16 17 18 19 Pedestrians - AGE & GENDER Weekday 1 February Hourly distribution Daily distribution

12 PM 13 14 15 16 17 18 19

8 AM 9 10 11 12 13 14 15 16 17 18 19