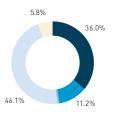

#### Stationary - AGE & GENDER

Weekend 3 February

T 

T T

т Z

19.2%

562 530 523 498

13