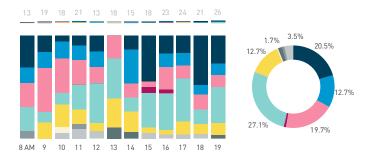

#### Stationary - ACTIVITIES

Weekday 14 September Hourly distribution

Daily distribution

Stationary - ACTIVITIES

Daily distribution

eating drinking
engaged with commerce
cultural activity
active recreation

waiting for transport

Legend

using electronics
civic work
substance use
rough sleeping

intoxication unassigned

Stationary - GROUP Weekday 14 September Hourly distribution

Daily distribution

Stationary - GROUP