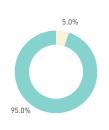

#### Stationary - AGE & GENDER

Weekend 3 February

T 

T T

т Z

19.2%

562 530 523 498

13

15 16

13

S P

T

P m

Z

8+ crowd

37 group

2 pair

1 person

23.2%