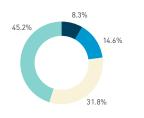

Weekend 16 September

Hourly distribution

Daily distribution

Weekend 3 February

Hourly distribution

Stationary - GROUP Weekday 1 February Hourly distribution

Daily distribution

Stationary - GROUP Weekend 3 February Hourly distribution

Daily distribution

8+ crowd

3 7 group

2 pair

1 person

19

S P

₽