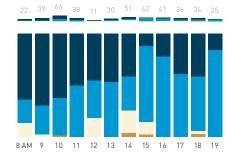

The following spreads show all data across all surveyed sites combined. As there was more locations in the summer, it is less so to visualize the numbers as to show how the Public Life pattern changes by season and over the day. Following the overviews, all collected data by location is visualized, with Summer data on the left side and Winter data on the right with a few exception that are called out.

Pedestrians - AGE & GENDER Weekday 14 September Hourly distribution