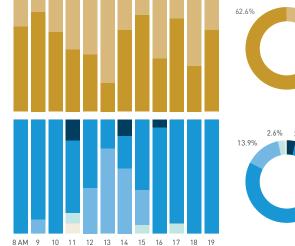

42A-Cooper's Park Path (SEAWALL)

42B-Cambie Bridge

42C-Cooper's Park (underneath Cambie Bridge)

43C-Andy Livingstone Park

Daily distribution

Weekend 16 September Hourly average: 802

Weekend 218 335 496 611 671 841 910 1018 866 854 855 876 1552 1128

5,000

4,500

3,500

2,500

1,500

1,000

500

8 AM 9 10 11 12 13 14 15 16 17 18 19 20 21

## Stationary Counts ALL LOCATIONS COMBINED (daily rhythm)

8 AM 9 10 11 12 13 14 15 16 17 18 19 20 21

Stationary - POSITION

Stationary - POSITION Weekday 1 February Hourly distribution

Hourly average: 285 Daily distribution