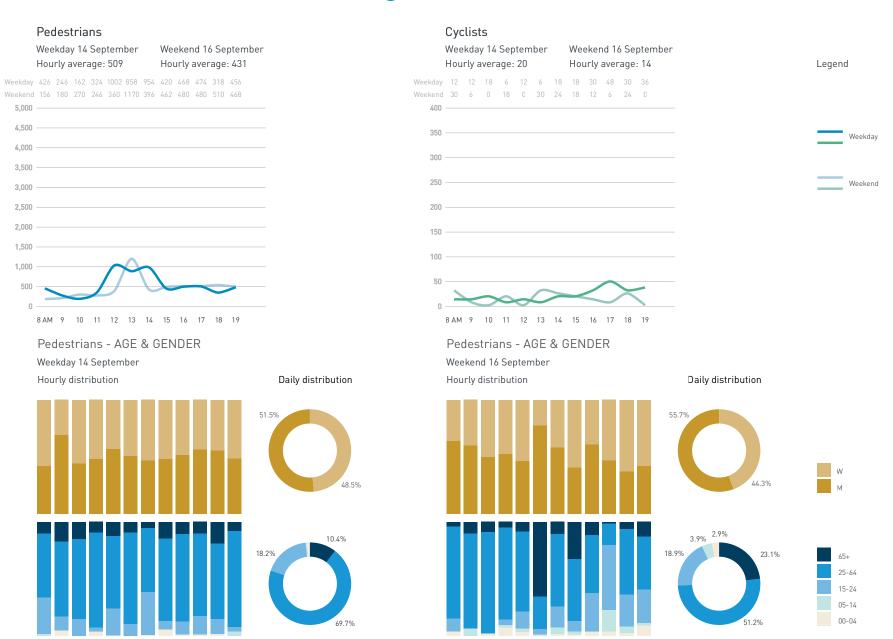

42A-Cooper's Park Path (SEAWALL)

42B-Cambie Bridge

42C-Cooper's Park (underneath Cambie Bridge)

43C-Andy Livingstone Park

Daily distribution

Weekend 16 September Hourly average: 802

Weekend 218 335 496 611 671 841 910 1018 866 854 855 876 1552 1128

5,000

4,500

3,500

2,500

1,500

1,000

500

8 AM 9 10 11 12 13 14 15 16 17 18 19 20 21

Pedestrians - AGE & GENDER Weekday 14 September Hourly distribution

#### Cyclists

Legend

## Stationary Counts ALL LOCATIONS COMBINED (daily rhythm)

8 AM 9 10 11 12 13 14 15 16 17 18 19 20 21

Stationary - POSITION

Stationary - POSITION Weekday 1 February Hourly distribution

Hourly average: 285 Daily distribution