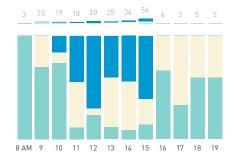

5,000

4,500

3,500

2,500

1,500

1,000

500

8 AM 9 10 11 12 13 14 15 16 17 18 19 20 21

## Stationary Counts ALL LOCATIONS COMBINED (daily rhythm)

8 AM 9 10 11 12 13 14 15 16 17 18 19 20 21

Stationary - POSITION

Stationary - POSITION Weekday 1 February Hourly distribution

Hourly average: 285 Daily distribution