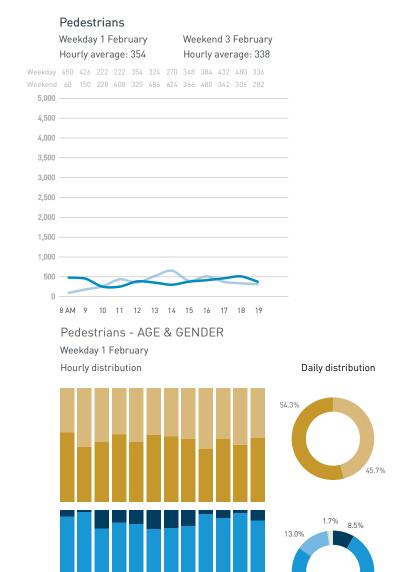

#### **Pedestrians** Cyclists Weekday 1 February Weekend 3 February Hourly average: 291 Hourly average: 385 Hourly average: 5 Weekday 228 252 150 144 270 348 360 288 330 390 360 376 Weekend 204 222 288 432 558 528 642 828 222 312 186 204 4,500 4,000 3,500 3,000 2.500 2,000 150 -1,500 1,000 500 8 AM 9 10 11 12 13 14 15 16 17 18 19 Pedestrians - AGE & GENDER Weekday 1 February Daily distribution Hourly distribution Hourly distribution

8 AM 9 10 11 12 13 14 15 16 17 18 19