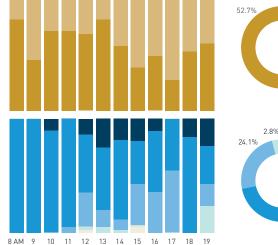

## Stationary Counts ALL LOCATIONS COMBINED (daily rhythm)

8 AM 9 10 11 12 13 14 15 16 17 18 19 20 21

Stationary - POSITION

Stationary - POSITION Weekday 1 February Hourly distribution

Hourly average: 285 Daily distribution

Stationary - POSITION Weekend 3 February Hourly distribution

Hourly average: 427 Daily distribution

Stationary - AGE & GENDER

Weekday 1 February

#### Stationary - AGE & GENDER

Weekend 3 February

T 

T T

т Z

19.2%

562 530 523 498

13