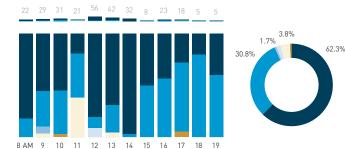

clists

Weekday 1 February Weekend 3 February Hourly average: 3 Hourly average: 2 Weekday 0 12 0 12 0 0 6 6 n/a 0 6 0 Weekend 0 0 0 0 6 0 6 0 0 18 0 150 -

#### Pedestrians - AGE & GENDER







Legend

Weekday

## 38C CBC Plaza

Stationary - POSITION Weekday 1 February

Weekday 1 February Hourly distribution

Hourly average: 6 Daily distribution



100.0%

Stationary - POSITION Weekend 3 February Hourly distribution



Hourly average: 3
Daily distribution





Stationary - AGE & GENDER Weekday 1 February





9 AM 10 11 13 14 15 16 18

Daily distribution



Stationary - AGE & GENDER



8 AM 9 10 11 12 13 14 15 17 18

Daily distribution



Stationary - POSITION Weekday 14 September

Hourly distribution

Hourly average: 24 Daily distribution



Hourly average: 8 Daily distribution

Legend







standing sitting public sitting private sitting commercial sitting informal lying down

Stationary - AGE & GENDER



Stationary - AGE & GENDER

Weekend 16 September Hourly distribution







279

T T T т Z 

8 AM 9 10 11 12 13 14 15 16 17 18 19

### 38C CBC Plaza

Stationary - ACTIVITIES Weekday 14 September

Hourly distribution

Daily distribution



Stationary - ACTIVITIES Weekend 16 September Hourly distribution



Daily distribution

1.8%

30.1%





Legend



waiting for transport





#### rough sleeping

Stationary - GROUP Weekday 14 September Hourly distribution

Daily distribution

Stationary - GROUP

Weekend 16 September

Hourly distribution

Daily distribution





Z











Legend

Stationary - ACTIVITIES Weekday 1 February Hourly distribution

Daily distribution



S