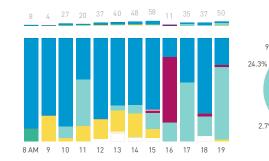

### **30A Waterfront Station**

Weekday 14 September Weekend 7
Hourly average: 1647 Hourly average

Weekend 16 September Hourly average: 1141

Weekday 1578 864 930 1368 1842 1578 1764 2010 2064 2652 1800 1314
Weekend 510 750 1422 1650 1098 990 1332 1284 1207 1194 1116 n/a