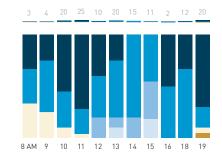

## Stationary Counts ALL LOCATIONS COMBINED (daily rhythm)

8 AM 9 10 11 12 13 14 15 16 17 18 19 20 21

Stationary - POSITION

Stationary - POSITION Weekday 1 February Hourly distribution

Hourly average: 285 Daily distribution

## Stationary - AGE & GENDER

Hourly average: 7

Daily distribution

Stationary - POSITION Weekend 3 February Hourly distribution

standing
sitting public
sitting private
sitting commercial
sitting informal

Legend