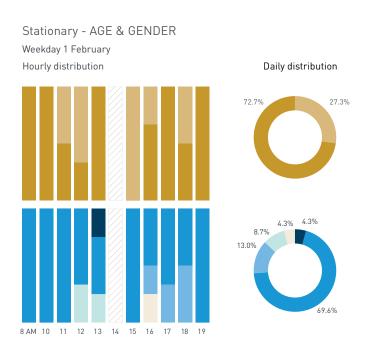

## Stationary Counts ALL LOCATIONS COMBINED (daily rhythm)

8 AM 9 10 11 12 13 14 15 16 17 18 19 20 21

Stationary - POSITION

Stationary - POSITION Weekday 1 February Hourly distribution

Hourly average: 285 Daily distribution

Stationary - POSITION Weekend 3 February Hourly distribution

Hourly average: 427 Daily distribution

Stationary - AGE & GENDER

Weekday 1 February