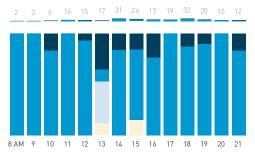

## Stationary Counts ALL LOCATIONS COMBINED (daily rhythm)

8 AM 9 10 11 12 13 14 15 16 17 18 19 20 21

Stationary - POSITION

Stationary - POSITION Weekday 1 February Hourly distribution

Hourly average: 285 Daily distribution