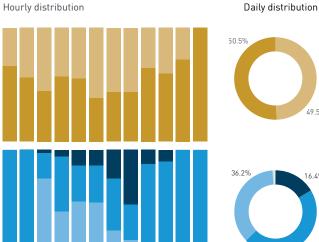

## Stationary Counts ALL LOCATIONS COMBINED (daily rhythm)

8 AM 9 10 11 12 13 14 15 16 17 18 19 20 21

Stationary - POSITION

Stationary - POSITION Weekday 1 February Hourly distribution

Hourly average: 285 Daily distribution

Stationary - POSITION Weekend 3 February Hourly distribution

Hourly average: 427 Daily distribution

Stationary - AGE & GENDER

Weekday 1 February

#### Stationary - AGE & GENDER

Weekend 3 February

T 

T T

т Z

19.2%

562 530 523 498

13