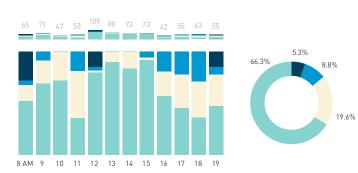

## Stationary Counts ALL LOCATIONS COMBINED (daily rhythm)

8 AM 9 10 11 12 13 14 15 16 17 18 19 20 21

Stationary - POSITION

Stationary - POSITION Weekday 1 February Hourly distribution

Hourly average: 285 Daily distribution

Stationary - POSITION Weekend 3 February Hourly distribution

Hourly average: 427 Daily distribution

Stationary - AGE & GENDER

Weekday 1 February