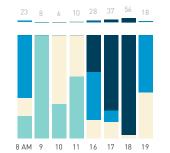

## Stationary Counts ALL LOCATIONS COMBINED (daily rhythm)

8 AM 9 10 11 12 13 14 15 16 17 18 19 20 21

Stationary - POSITION

Stationary - POSITION Weekday 1 February Hourly distribution

Hourly average: 285 Daily distribution

Stationary - POSITION Weekend 3 February Hourly distribution

Hourly average: 427 Daily distribution

Stationary - AGE & GENDER

Weekday 1 February