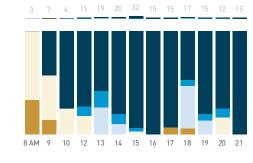

## Stationary Counts ALL LOCATIONS COMBINED (daily rhythm)

8 AM 9 10 11 12 13 14 15 16 17 18 19 20 21

Stationary - POSITION

Stationary - POSITION Weekday 1 February Hourly distribution

Hourly average: 285 Daily distribution