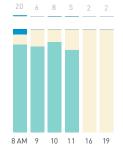

## Stationary Counts ALL LOCATIONS COMBINED (daily rhythm)

8 AM 9 10 11 12 13 14 15 16 17 18 19 20 21

Stationary - POSITION

Stationary - POSITION Weekday 1 February Hourly distribution

Hourly average: 285 Daily distribution