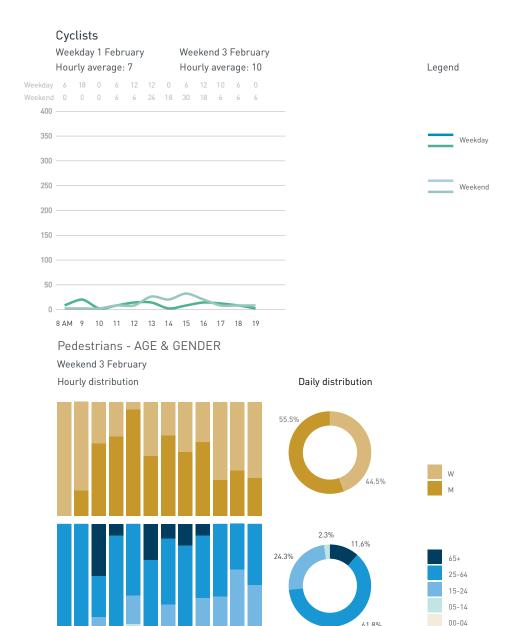

#### Cyclists

Legend

## Stationary Counts ALL LOCATIONS COMBINED (daily rhythm)

8 AM 9 10 11 12 13 14 15 16 17 18 19 20 21

Stationary - POSITION

Stationary - POSITION Weekday 1 February Hourly distribution

Hourly average: 285 Daily distribution

Stationary - POSITION Weekend 3 February Hourly distribution

Hourly average: 427 Daily distribution

Stationary - AGE & GENDER

Weekday 1 February

#### Stationary - AGE & GENDER

Weekend 3 February

T 

T T

т Z

19.2%

562 530 523 498

13