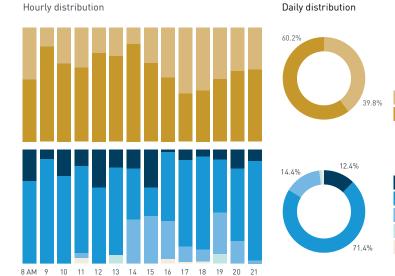

The following spreads show all data across all surveyed sites combined. As there was more locations in the summer, it is less so to visualize the numbers as to show how the Public Life pattern changes by season and over the day. Following the overviews, all collected data by location is visualized, with Summer data on the left side and Winter data on the right with a few exception that are called out.