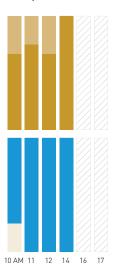

The following spreads show all data across all surveyed sites combined. As there was more locations in the summer, it is less so to visualize the numbers as to show how the Public Life pattern changes by season and over the day. Following the overviews, all collected data by location is visualized, with Summer data on the left side and Winter data on the right with a few exception that are called out.