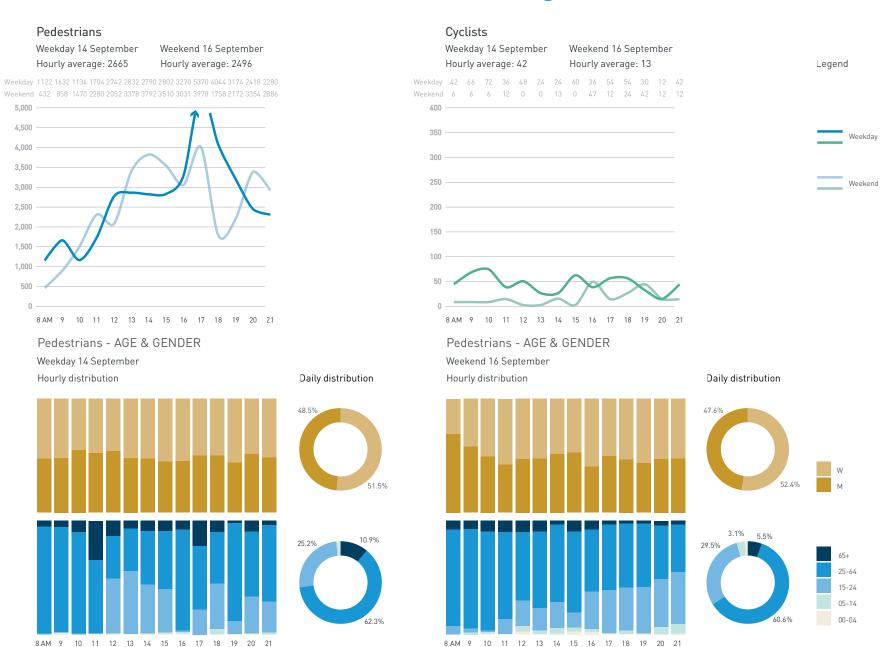

42A-Cooper's Park Path (SEAWALL)

42B-Cambie Bridge

42C-Cooper's Park (underneath Cambie Bridge)

43C-Andy Livingstone Park

Daily distribution

Weekend 16 September Hourly average: 802

Weekend 218 335 496 611 671 841 910 1018 866 854 855 876 1552 1128

5,000

4,500

3,500

2,500

1,500

1,000

500

8 AM 9 10 11 12 13 14 15 16 17 18 19 20 21

Pedestrians - AGE & GENDER Weekday 14 September Hourly distribution

#### Cyclists

Legend