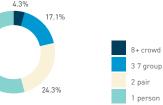

#### Stationary - AGE & GENDER

Weekend 3 February

T 

T T

т Z

19.2%

562 530 523 498

13

15 16

13

S P

T

P m

Z

8+ crowd

37 group

2 pair

1 person

23.2%