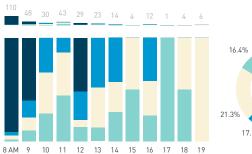

42A-Cooper's Park Path (SEAWALL)

42B-Cambie Bridge

42C-Cooper's Park (underneath Cambie Bridge)

43C-Andy Livingstone Park

Daily distribution

Weekend 16 September Hourly average: 802

Weekend 218 335 496 611 671 841 910 1018 866 854 855 876 1552 1128

5,000

4,500

3,500

2,500

1,500

1,000

500

8 AM 9 10 11 12 13 14 15 16 17 18 19 20 21