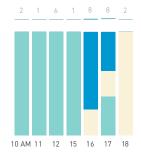

## Stationary Counts ALL LOCATIONS COMBINED (daily rhythm)

8 AM 9 10 11 12 13 14 15 16 17 18 19 20 21

Stationary - POSITION

Stationary - POSITION Weekday 1 February Hourly distribution

Hourly average: 285 Daily distribution

Stationary - POSITION Weekend 3 February Hourly distribution

Hourly average: 427 Daily distribution

Stationary - AGE & GENDER

Weekday 1 February