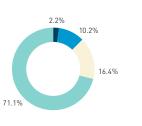

#### Stationary - AGE & GENDER

Weekend 3 February

T 

T T

т Z

19.2%

562 530 523 498

13

15 16

13

S P

T

P m

Z

8+ crowd

37 group

2 pair

1 person

23.2%