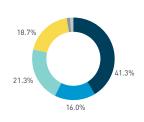

Stationary - POSITION Weekend 3 February Hourly distribution

Hourly average: 427 Daily distribution

Stationary - AGE & GENDER

Weekday 1 February

#### Stationary - AGE & GENDER

Weekend 3 February

T 

T T

т Z

19.2%

562 530 523 498

13