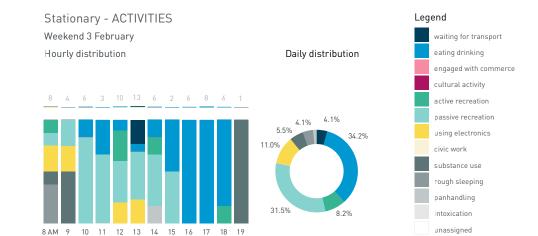

#### Stationary - ACTIVITIES

Weekday 14 September Hourly distribution

Daily distribution

Stationary - ACTIVITIES

Daily distribution

eating drinking
engaged with commerce
cultural activity
active recreation

waiting for transport

Legend

using electronics
civic work
substance use
rough sleeping

intoxication unassigned

Stationary - GROUP Weekday 14 September Hourly distribution

Daily distribution

Stationary - GROUP