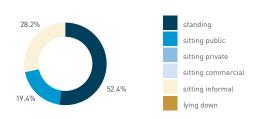

## Stationary - AGE & GENDER

Hourly average: 7

Daily distribution

Stationary - POSITION Weekend 3 February Hourly distribution

standing
sitting public
sitting private
sitting commercial
sitting informal

Legend

lying down

Stationary - AGE & GENDER Weekday 1 February Hourly distribution

9 AM 10 11 12 13 14 15 17 18 19

Stationary - AGE & GENDER Weekend 3 February Hourly distribution

Daily distribution

Hourly average: 13

Daily distribution

80.4%