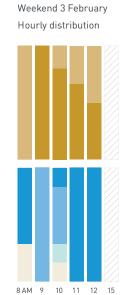

## 39D Roundhouse Plaza

Hourly distribution

Daily distribution

3 10 19 16 21 26 19 26 20 9 26 16

8 AM 9 10 11 12 13 14 15 16 17 18 19

Weekend 16 September

Hourly distribution

7.6% 2.8%

#### Stationary - GROUP

Weekend 16 September

Hourly distribution

Daily distribution

Stationary - ACTIVITIES Weekend 3 February Hourly distribution

3 1 2 10 2 13

Stationary - GROUP Weekday 1 February Hourly distribution Daily distribution

8 AM 9 10 11 12 15

Daily distribution

293

T