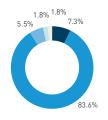

## Stationary Counts ALL LOCATIONS COMBINED (daily rhythm)

8 AM 9 10 11 12 13 14 15 16 17 18 19 20 21

Stationary - POSITION

Stationary - POSITION Weekday 1 February Hourly distribution

Hourly average: 285 Daily distribution