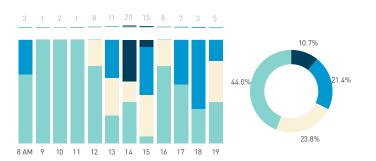

5,000

4,500

3,500

2,500

1,500

1,000

500

8 AM 9 10 11 12 13 14 15 16 17 18 19 20 21

Pedestrians - AGE & GENDER Weekday 14 September Hourly distribution