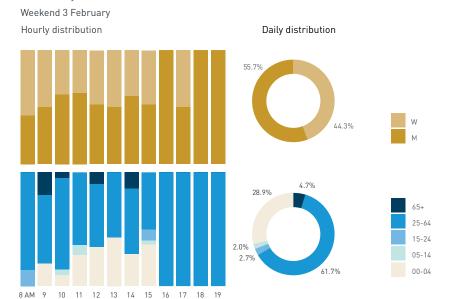

#### Stationary - AGE & GENDER

Weekend 3 February

T 

T T

т Z

19.2%

562 530 523 498

13