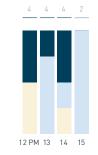

## Stationary Counts ALL LOCATIONS COMBINED (daily rhythm)

8 AM 9 10 11 12 13 14 15 16 17 18 19 20 21

Stationary - POSITION

Stationary - POSITION Weekday 1 February Hourly distribution

Hourly average: 285 Daily distribution

Stationary - POSITION Weekend 3 February Hourly distribution

Hourly average: 427 Daily distribution

Stationary - AGE & GENDER

Weekday 1 February