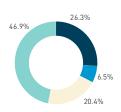

#### Stationary - AGE & GENDER

Weekend 3 February

T 

T T

т Z

19.2%

562 530 523 498

13

15 16

13

S P

T

P m

Z

8+ crowd

37 group

2 pair

1 person

23.2%