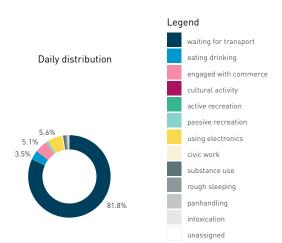

#### Stationary - ACTIVITIES

Weekday 14 September Hourly distribution

Daily distribution

Stationary - ACTIVITIES

Daily distribution

eating drinking
engaged with commerce
cultural activity
active recreation

waiting for transport

Legend

using electronics
civic work
substance use
rough sleeping

intoxication unassigned

Stationary - GROUP Weekday 14 September Hourly distribution

Daily distribution

Stationary - GROUP