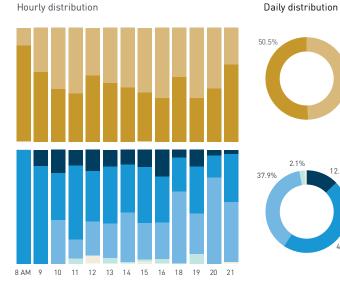

## Stationary Counts ALL LOCATIONS COMBINED (daily rhythm)

8 AM 9 10 11 12 13 14 15 16 17 18 19 20 21

Stationary - POSITION

Stationary - POSITION Weekday 1 February Hourly distribution

Hourly average: 285 Daily distribution

Stationary - POSITION Weekend 3 February Hourly distribution

Hourly average: 427 Daily distribution

Stationary - AGE & GENDER

Weekday 1 February