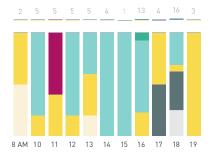

distribution



Hourly average: 22 Daily distribution





## Stationary - AGE & GENDER

Weekday 14 September Hourly distribution



166

S P

□ A

 $\triangleright$ 

 $\triangleright$ 

Ф Ф

т

Z

Daily distribution





Stationary - AGE & GENDER

Weekend 16 September Hourly distribution













Stationary - POSITION Weekend 3 February Hourly average: 5 Hourly distribution Daily distribution

2.0% 2.0%



Hourly average: 17

167

S T

T T

т

Z

8 AM 10 11 12 13 14 15 16 17 18 19





## 22B Jack Poole Plaza



Hourly distribution

Daily distribution











Stationary - GROUP Weekday 14 September Hourly distribution

Daily distribution

Stationary - GROUP Weekend 16 September

Hourly distribution















substance use rough sleeping panhandling

intoxication unassigned









Stationary - GROUP Weekday 1 February Hourly distribution

Daily distribution

Stationary - GROUP Weekend 3 February Hourly distribution













S

# No Weekday Summer Data Collected

Stationary - POSITION Weekend 16 September Hourly distribution



Hourly average: 2 Daily distribution



Stationary - AGE & GENDER Weekend 16 September Hourly distribution







# No Weekday Summer Data Collected





Legend

waiting for transport eating drinking

active recreation
passive recreation
using electronics

civic work substance use rough sleeping panhandling intoxication unassigned

engaged with commerce cultural activity



Z 

Stationary - ACTIVITIES Weekday 1 February Hourly distribution



Daily distribution



Stationary - ACTIVITIES Weekend 3 February Hourly distribution



Da