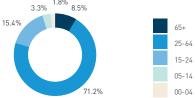

ekday

Weekend

### **30A Waterfront Station**



Weekday 14 September Weekend 7
Hourly average: 1647 Hourly average

Weekend 16 September Hourly average: 1141

Weekday 1578 864 930 1368 1842 1578 1764 2010 2064 2652 1800 1314
Weekend 510 750 1422 1650 1098 990 1332 1284 1207 1194 1116 n/a

5,000

4,500

3,500

2,500

1,500

1,000

500

#### Pedestrians - AGE & GENDER

8 AM 9 10 11 12 13 14 15 16 17 18 19

Weekday 14 September

Hourly distribution



Daily distribution

#### Cyclists

Weekday 14 September Hourly average: 27

Weekend 16 September Hourly average: 37

Weekday 12 66 42 36 12 24 60 18 6 0 0 48 Weekend 30 66 78 60 12 18 18 42 37 24 30 n/a





8 AM 9 10 11 12 13 14 15 16 17 18 19

#### Pedestrians - AGE & GENDER

Weekend 16 September

Hourly distribution







Legend

Weekday



Z O







215

т

T

m

Z

## **30B Waterfront Station**

Stationary - POSITION

Weekday 14 September Hourly distribution

Hourly average: 29
Daily distribution



Stationary - POSITION Weekend 16 September

Weekend 16 September Hourly distribution



Hourly average: 23
Daily distribution

Legend



#### Stationary - AGE & GENDER

8 AM 9 10 11 12 13 14 15 16 17 18 19

8 AM 9 10 11 12 13 14 15 16 17 18 19

Weekday 14 September



#### Stationary - AGE & GENDER

Weekend 16 September
Hourly distribution



#### Daily distribution





Hourly average: 7 Daily distribution





Legend







Stationary - POSITION

Hourly distribution





Stationary - AGE & GENDER

Hourly distribution



Stationary - AGE & GENDER

Weekend 3 February Hourly distribution







217

8 AM 9 10 11 12 13 14 15 16