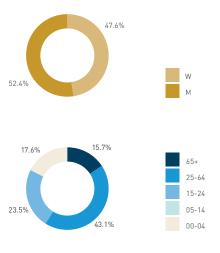

estrians

Pedestrians - AGE & GENDER
Weekday 1 February
Hourly distribution

Daily distribution

50.2%

49.8













Stationary - POSITION

Weekday 14 September Hourly distribution

Hourly average: 7 Daily distribution

Stationary - POSITION Weekend 16 September Hourly distribution

Hourly average: 17 Daily distribution

Legend









Stationary - AGE & GENDER

8 AM 9 10 11 12 13 15 16 17 18 19

Weekday 14 September



#### Stationary - AGE & GENDER

Weekend 16 September







Hourly average: 2 Daily distribution



Stationary - POSITION Weekend 3 February Hourly distribution



Hourly average: 5 Daily distribution



Legend

Stationary - AGE & GENDER Weekday 1 February Hourly distribution



Daily distribution



Stationary - AGE & GENDER Weekend 3 February



Daily distribution



Stationary - ACTIVITIES Weekday 14 September

Hourly distribution





Stationary - ACTIVITIES Weekend 16 September Hourly distribution



waiting for transport eating drinking Daily distribution engaged with commerce cultural activity active recreation passive recreation

Legend



intoxication unassigned

Stationary - GROUP Weekday 14 September Hourly distribution

Daily distribution

Stationary - GROUP Weekend 16 September

Hourly distribution

Daily distribution



















Daily distribution



Stationary - ACTIVITIES Weekend 3 February Hourly distribution



Daily distribution





Legend

Stationary - GROUP Weekday 1 February Hourly distribution

Daily distribution

Stationary - GROUP Weekend 3 February Hourly distribution

Daily distribution











57

T

T

т

Z