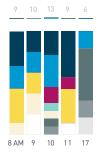

## Stationary Counts ALL LOCATIONS COMBINED (daily rhythm)

8 AM 9 10 11 12 13 14 15 16 17 18 19 20 21

Stationary - POSITION

Stationary - POSITION Weekday 1 February Hourly distribution

Hourly average: 285 Daily distribution

5,000

4,500

3,500

2,500

1,500

1,000

500

8 AM 9 10 11 12 13 14 15 16 17 18 19 20 21