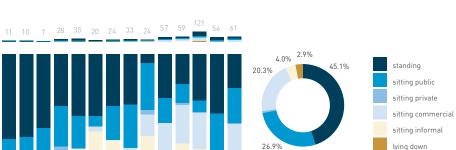

## Stationary - AGE & GENDER

Hourly average: 7

Daily distribution

Stationary - POSITION Weekend 3 February Hourly distribution

standing
sitting public
sitting private
sitting commercial
sitting informal

Legend

lying down

Stationary - AGE & GENDER Weekday 1 February Hourly distribution

9 AM 10 11 12 13 14 15 17 18 19

Stationary - AGE & GENDER Weekend 3 February Hourly distribution

Daily distribution

Hourly average: 13