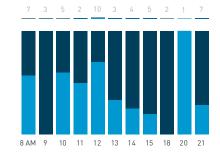

5,000

4,500

3,500

2,500

1,500

1,000

500

8 AM 9 10 11 12 13 14 15 16 17 18 19 20 21