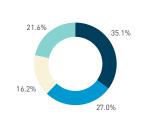

Stationary - AGE & GENDER Weekday 14 September

8 AM 9 10 11 12 13 14 15

Daily distribution

49.6%

Stationary - AGE & GENDER

Daily distribution

Hourly average: 5 Daily distribution

Stationary - POSITION Weekend 3 February Hourly distribution

Hourly average: 11 Daily distribution

Legend

Stationary - AGE & GENDER Weekday 1 February Hourly distribution

Daily distribution

Stationary - AGE & GENDER Weekend 3 February

Daily distribution

25