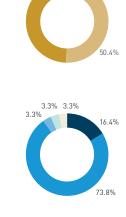

Cyclists Weekday 1 February Weekend 3 February Hourly average: 291 Hourly average: 385 Hourly average: 5 Weekday 228 252 150 144 270 348 360 288 330 390 360 376 Weekend 204 222 288 432 558 528 642 828 222 312 186 204 4,500 4,000 3,500 3,000 2.500 2,000 150 -1,500 1,000 500 8 AM 9 10 11 12 13 14 15 16 17 18 19 Pedestrians - AGE & GENDER Weekday 1 February Daily distribution Hourly distribution Hourly distribution



8 AM 9 10 11 12 13 14 15 16 17 18 19

## **2C Morton Park**

Stationary - POSITION

Weekday 14 September Hourly distribution



Hourly average: 14 Daily distribution



Stationary - POSITION Weekend 16 September Hourly distribution



Hourly average: 28
Daily distribution





Stationary - AGE & GENDER Weekday 14 September



8 AM 9 10 11 12 13 14 15

Daily distribution

49.6%



Stationary - AGE & GENDER



Daily distribution







Hourly average: 5 Daily distribution



Stationary - POSITION Weekend 3 February Hourly distribution



Hourly average: 11 Daily distribution

Legend



Stationary - AGE & GENDER Weekday 1 February Hourly distribution



Daily distribution



Stationary - AGE & GENDER Weekend 3 February



Daily distribution



25



#### **2C Morton Park**

Stationary - ACTIVITIES Weekday 14 September Hourly distribution



Daily distribution



Stationary - ACTIVITIES Weekend 16 September Hourly distribution





waiting for transport
eating drinking
engaged with commerce
cultural activity
active recreation
passive recreation
using electronics
civic work
substance use

rough sleeping

panhandling intoxication unassigned

Legend

Stationary - GROUP