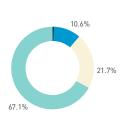

Daily distribution

35.0%

Stationary - AGE & GENDER

Stationary - POSITION Weekday 1 February

Hourly distribution

Hourly average: 11 Daily distribution

Hourly average: 14 Daily distribution

Legend