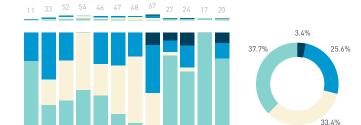

## Stationary Counts ALL LOCATIONS COMBINED (daily rhythm)

8 AM 9 10 11 12 13 14 15 16 17 18 19 20 21

Stationary - POSITION

Stationary - POSITION Weekday 1 February Hourly distribution

Hourly average: 285 Daily distribution