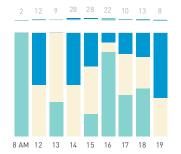

42A-Cooper's Park Path (SEAWALL)

42B-Cambie Bridge

42C-Cooper's Park (underneath Cambie Bridge)

43C-Andy Livingstone Park

Daily distribution

Weekend 16 September Hourly average: 802

Weekend 218 335 496 611 671 841 910 1018 866 854 855 876 1552 1128

5,000

4,500

3,500

2,500

1,500

1,000

500

8 AM 9 10 11 12 13 14 15 16 17 18 19 20 21