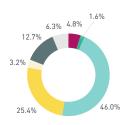

#### Stationary - AGE & GENDER

Weekend 3 February

T 

T T

т Z

19.2%

562 530 523 498

13