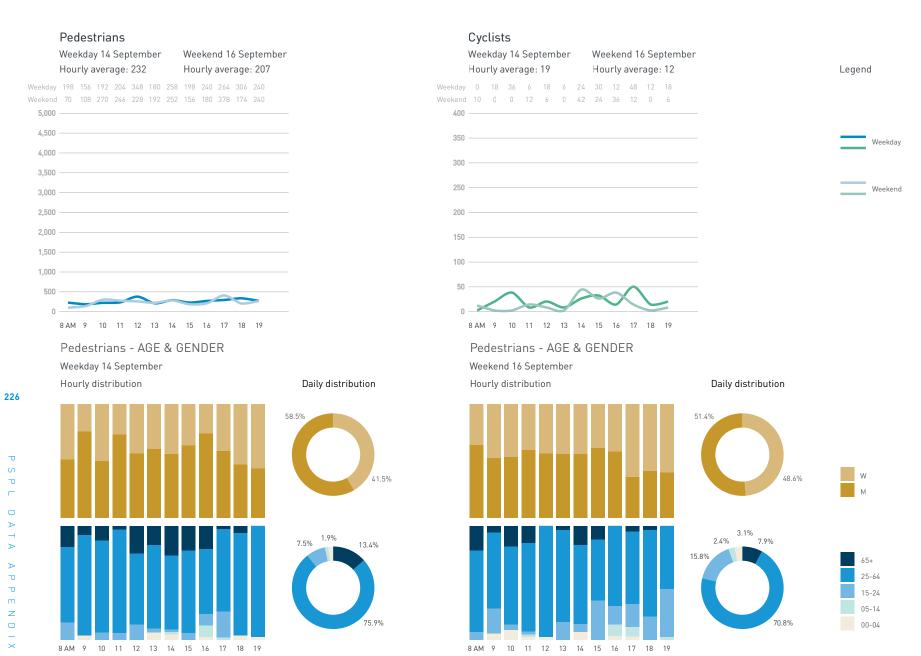

5,000

4,500

3,500

2,500

1,500

1,000

500

8 AM 9 10 11 12 13 14 15 16 17 18 19 20 21

Pedestrians - AGE & GENDER Weekday 14 September Hourly distribution

#### Cyclists

Legend

## Stationary Counts ALL LOCATIONS COMBINED (daily rhythm)

8 AM 9 10 11 12 13 14 15 16 17 18 19 20 21

Stationary - POSITION

Stationary - POSITION Weekday 1 February Hourly distribution

Hourly average: 285 Daily distribution