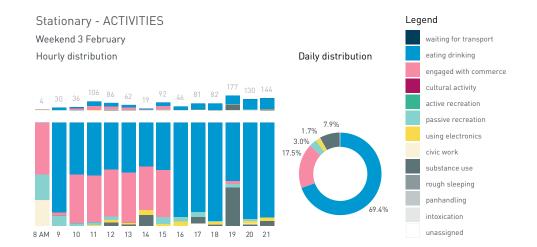

#### Stationary - ACTIVITIES

Weekday 14 September Hourly distribution

Daily distribution

Stationary - ACTIVITIES

Daily distribution

eating drinking
engaged with commerce
cultural activity
active recreation

waiting for transport

Legend

using electronics
civic work
substance use
rough sleeping

intoxication unassigned

Stationary - GROUP Weekday 14 September Hourly distribution

Daily distribution

Stationary - GROUP