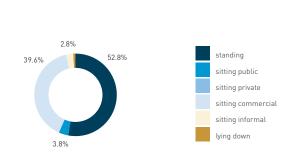

## Stationary - AGE & GENDER

Hourly average: 7

Daily distribution

Stationary - POSITION Weekend 3 February Hourly distribution

standing
sitting public
sitting private
sitting commercial
sitting informal

Legend

lying down

Stationary - AGE & GENDER Weekday 1 February Hourly distribution

9 AM 10 11 12 13 14 15 17 18 19

Stationary - AGE & GENDER Weekend 3 February Hourly distribution

Daily distribution

Hourly average: 13