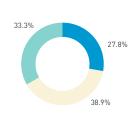

AM 12 13 14 18



Daily distribution







PSPL DATA APPEND

### 33D Yaletown Park

Stationary - ACTIVITIES Weekday 14 September Hourly distribution

Daily distribution





Stationary - ACTIVITIES Weekend 16 September Hourly distribution



Daily distribution



Stationary - GROUP Weekday 14 September Hourly distribution

Daily distribution

Stationary - GROUP Weekend 16 September Hourly distribution

Daily distribution



8 AM 9 10 11 16 17 18 19











Hourly distribution









Stationary - ACTIVITIES

Weekend 3 February

Hourly distribution









Stationary - GROUP Weekday 1 February Hourly distribution

Daily distribution

Stationary - GROUP

Weekend 3 February

Hourly distribution

Daily distribution



T

T

m Z







8+ crowd 3 7 group

2 pair

1 person



4 4 3 1 5 1



### 34A Robson Street at Homer Street





**Pedestrians** 

Weekday 1 February Weekend 3 February Hourly average: 895 Hourly average: 857

Weekday 522 852 594 528 1314 834 1074 1080 n/a 1074 954 1020 Weekend 330 354 672 1074 489 1296 1116 1554 1671 n/a 18 n/a



Pedestrians - AGE & GENDER

Weekday 1 February

Hourly distribution





8 AM 9 10 11 12 13 14 15 16 18

Cyclists

Weekday 1 February

Hourly average: 18

Weekend 3 February

Hourly average: 9



m

 $\mathbf{z}$ 

Legend

Hourly average: 57 Daily distribution



Stationary - POSITION Weekend 16 September Hourly distribution



Hourly average: 88 Daily distribution

Legend





Weekday 14 September



#### Stationary - AGE & GENDER

Weekend 16 September
Hourly distribution













Hourly average: 20

Daily distribution

Sta