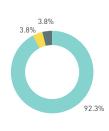

#### Stationary - AGE & GENDER

Weekend 3 February

T 

T T

т Z

19.2%

562 530 523 498

13

2 pair

1 person

23.2%