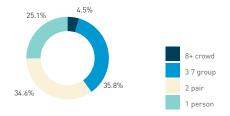

Stationary - AGE & GENDER Weekday 14 September

8 AM 9 10 11 12 13 14 15

Daily distribution

49.6%

Stationary - AGE & GENDER

Daily distribution

Hourly average: 5 Daily distribution

Stationary - POSITION Weekend 3 February Hourly distribution

Daily distribution

8+ crowd

3 7 group

2 pair

1 person

19

S P

₽