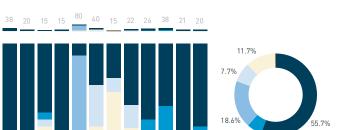

## Stationary - AGE & GENDER

Hourly average: 7

Daily distribution

Stationary - POSITION Weekend 3 February Hourly distribution

standing
sitting public
sitting private
sitting commercial
sitting informal

Legend

lying down

Stationary - AGE & GENDER Weekday 1 February Hourly distribution

9 AM 10 11 12 13 14 15 17 18 19

Stationary - AGE & GENDER Weekend 3 February Hourly distribution

Daily distribution

Hourly average: 13

Daily distribution

80.4%