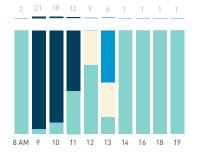

## Stationary Counts ALL LOCATIONS COMBINED (daily rhythm)

8 AM 9 10 11 12 13 14 15 16 17 18 19 20 21

Stationary - POSITION

Stationary - POSITION Weekday 1 February Hourly distribution

Hourly average: 285 Daily distribution