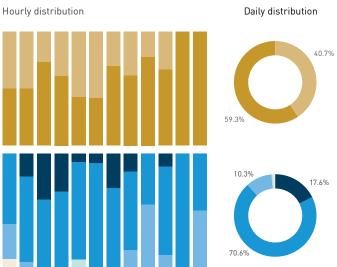

## Stationary Counts ALL LOCATIONS COMBINED (daily rhythm)

8 AM 9 10 11 12 13 14 15 16 17 18 19 20 21

Stationary - POSITION

Stationary - POSITION Weekday 1 February Hourly distribution

Hourly average: 285 Daily distribution