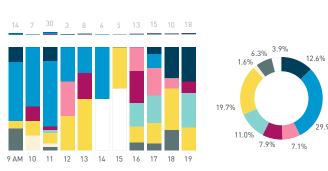

## Stationary Counts ALL LOCATIONS COMBINED (daily rhythm)

8 AM 9 10 11 12 13 14 15 16 17 18 19 20 21

Stationary - POSITION

Stationary - POSITION Weekday 1 February Hourly distribution

Hourly average: 285 Daily distribution