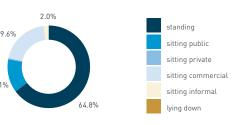

## Stationary - AGE & GENDER

Hourly average: 7

Daily distribution

Stationary - POSITION Weekend 3 February Hourly distribution

standing
sitting public
sitting private
sitting commercial
sitting informal

Legend

lying down

Stationary - AGE & GENDER Weekday 1 February Hourly distribution

9 AM 10 11 12 13 14 15 17 18 19

Stationary - AGE & GENDER Weekend 3 February Hourly distribution

Daily distribution

Hourly average: 13