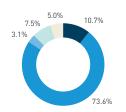

#### Stationary - AGE & GENDER

Weekend 3 February

T 

T T

т Z

19.2%

562 530 523 498

13

15 16

13

S P

T

P m

Z

8+ crowd

37 group

2 pair

1 person

23.2%