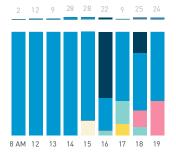

## Stationary Counts ALL LOCATIONS COMBINED (daily rhythm)

8 AM 9 10 11 12 13 14 15 16 17 18 19 20 21

Stationary - POSITION

Stationary - POSITION Weekday 1 February Hourly distribution

Hourly average: 285 Daily distribution