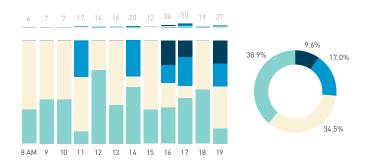

#### Stationary - POSITION

#### Stationary - AGE & GENDER

8 AM 9 10 11 12 13 14 15 16 17 18 19

8 AM 9 10 11 12 13 14 15 16 17 18 19