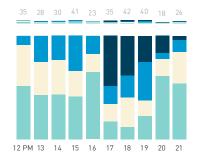

#### Stationary - AGE & GENDER Weekday 14 September



12 PM 13 14 15 16 17 18 19 20 21

Daily distribution





### Stationary - AGE & GENDER

Weekend 16 September

8 AM 9 10 11 12 13 14 15 16 17 18 19 20 21





8 AM 9 10 11 12 13 14 15 16 17 18 19 20 21

65+

25-64

15-24

05-14

00-04

Hourly average: 13 Daily distribution



Hourly average: 14 Daily distribution







Stationary - AGE & GENDER Weekday 1 February





Stationary - AGE & GENDER

Weekend 3 February





Daily distribution



PSPL DATA APPENDI

8 AM 9 10 11 12 13 14 15 16 17 18 19 20 21

### 27C Granville Street CENTRAL













Stationary - GROUP Weekday 14 September Hourly distribution

Daily distribution

Stationary - GROUP Weekend 16 September

Hourly distribution Daily distribution

198

PSPL DAT

A A P

P

Z















Stationary - GROUP Weekday 1 February Hourly distribution

Daily distribution

Stationary - GROUP Weekend 3 February Hourly distribution

Daily distribution







# 28AB (combined) Granville Street at Georgia Street

200

SP

ℸ

m





Legend



Weekday 1 February Weekend 3 February Hourly average: 1673 Hourly average: 2231

Weekday 1020 1284 918 1104 2262 1872 1752 1500 2820 1986 1818 1992 1410 1692 Weekend 768 1434 1764 4056 2196 2904 3600 3426 1488 n/a 966 2346 1902 2160



Pedestrians - AGE & GENDER

Weekday 1 February

Hourly distribution



Hourly average: 14

Cyclists

Weekday 1 February Weekend 3 February Hourly average: 10

Weekday 6 18 6 36 24 24 0 30 6 4 0 18 6 24 Weekend 0 12 6 18 18 18 12 0 18 n/a 0 24 0 6

S т T U m Z 



Hourly average: istribution Daily distr