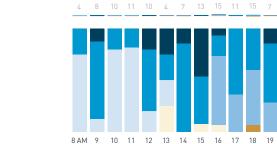

## 11C Davie Street WEST

4 14 7 8 28 25 26 31 33 27 38 46 34 11

8 AM 9 10 11 12 13 14 15 16 17 18 19 20 21

Stationary - ACTIVITIES Weekday 14 September Hourly distribution

7.8%

Stationary - ACTIVITIES Weekend 16 September Hourly distribution