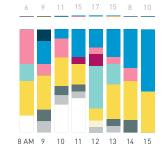

Pedestrians - AGE & GENDER Weekday 14 September Hourly distribution

The following spreads show all data across all surveyed sites combined. As there was more locations in the summer, it is less so to visualize the numbers as to show how the Public Life pattern changes by season and over the day. Following the overviews, all collected data by location is visualized, with Summer data on the left side and Winter data on the right with a few exception that are called out.