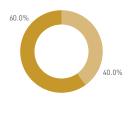

#### Stationary - AGE & GENDER

Weekend 3 February

T 

T T

т Z

19.2%

562 530 523 498

13