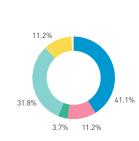

Stationary - POSITION Weekend 3 February Hourly distribution

Hourly average: 427 Daily distribution

Stationary - AGE & GENDER

Weekday 1 February

#### Stationary - AGE & GENDER

Weekend 3 February

T 

T T

т Z

19.2%

562 530 523 498

13