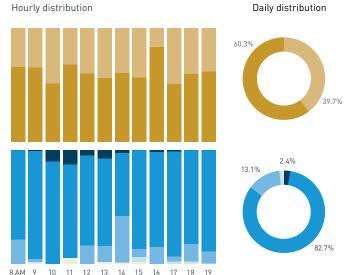

14 15 16 17 18 19







300

301

S P

T

m N

Legend

waiting for transport eating drinking

Stationary - ACTIVITIES Weekday 1 February Hourly distribution







Stationary - ACTIVITIES Weekend 3 February Hourly distribution



Daily distribution



Stationary - GROUP Weekday 1 February Hourly distribution

Daily distribution



Daily distribution











## 41A Abbott Street at Keefer Place

S т

 $\triangleright$ 

℧ ℧

m

Z



Weekday

Weekend

### Pedestrians

Weekday 1 February Weekend 3 February Hourly average: 702 Hourly average: 670

Weekday 390 666 420 336 666 654 841 678 438 1164 1218 960

Weekend 228 330 510 660 654 822 810 840 1086 762 n/a n/a

5,000

4,500

3,500

2,500

1,000

1,000

Pedestrians - AGE & GENDER

8 AM 9 10 11 12 13 14 15 16 17 18 19

Weekday 1 February



#### Cyclists

 Weekday 1 February
 Weekend 3 February

 Hourly average: 22
 Hourly average: 6
 Legend

 Weekday 30 42 18 12 36 12 33 18 36 6 24 6
 Weekend 6 6 6 12 0 6 0 6 18 6 n/a n/a
 Weekend 6 6 6 12 0 6 0 6 18 6 n/a n/a

 400
 350
 300
 300

 250
 200
 300

Pedestrians - AGE & GENDER

8 AM 9 10 11 12 13 14 15 16 17 18 19

Weekend 3 February

100 -



#### Daily distribution



## 41B Chinatown Station Mews

S т

 $\triangleright$ 

m

Z





# **41C Beatty Street at Dunsmuir Street**

S т

m





Weekday 1 February Weekend 3 February Hourly average: 580 Hourly average: 388

Weekday 1116 702 744 576 330 354 318 396 642 804 546 438 Weekend 336 306 336 288 480 534 320 432 462 n/a n/a n/a 4,500 4,000 3,500 3,000 2.500 2,000 1,500 8 AM 9 10 11 12 13 14 15 16 17 18 19

#### Pedestrians -