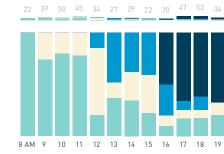

### 3C Denman Street SOUTH

Stationary - POSITION Weekday 14 September Hourly distribution

Hourly average: 19 Daily distribution

Stationary - POSITION

Hourly average: 43 Daily distribution

Stationary - AGE & GENDER Weekday 14 September Hourly distribution

Daily distribution

35.0%

Stationary - AGE & GENDER

Stationary - POSITION Weekday 1 February

Hourly distribution

Hourly average: 11 Daily distribution

Hourly average: 14 Daily distribution

Legend