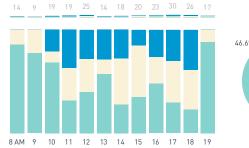

## 13A Robson Street at Jervis Street

00-04

95

# **Pedestrians** Weekday 1 February Weekend 3 February Hourly average: 473 Hourly average: 1057 Weekday 228 162 306 204 420 594 378 552 594 500 978 762 Weekend n/a n/a n/a 894 1014 954 1134 1170 1212 912 1170 4,500 4,000 3,500 2.500 2,000 8 AM 9 10 11 12 13 14 15 16 17 18 19 Pedestrians - AGE & GENDER Weekday 1 February Hourly distribution Daily distribution

12 PM 13 14 15 16 17 18 19

8 AM 9 10 11 12 13 14 15 16 17 18 19