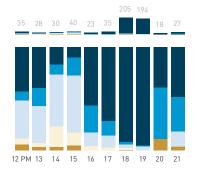

42A-Cooper's Park Path (SEAWALL)

42B-Cambie Bridge

42C-Cooper's Park (underneath Cambie Bridge)

43C-Andy Livingstone Park

Daily distribution

Weekend 16 September Hourly average: 802

Weekend 218 335 496 611 671 841 910 1018 866 854 855 876 1552 1128

5,000

4,500

3,500

2,500

1,500

1,000

500

8 AM 9 10 11 12 13 14 15 16 17 18 19 20 21