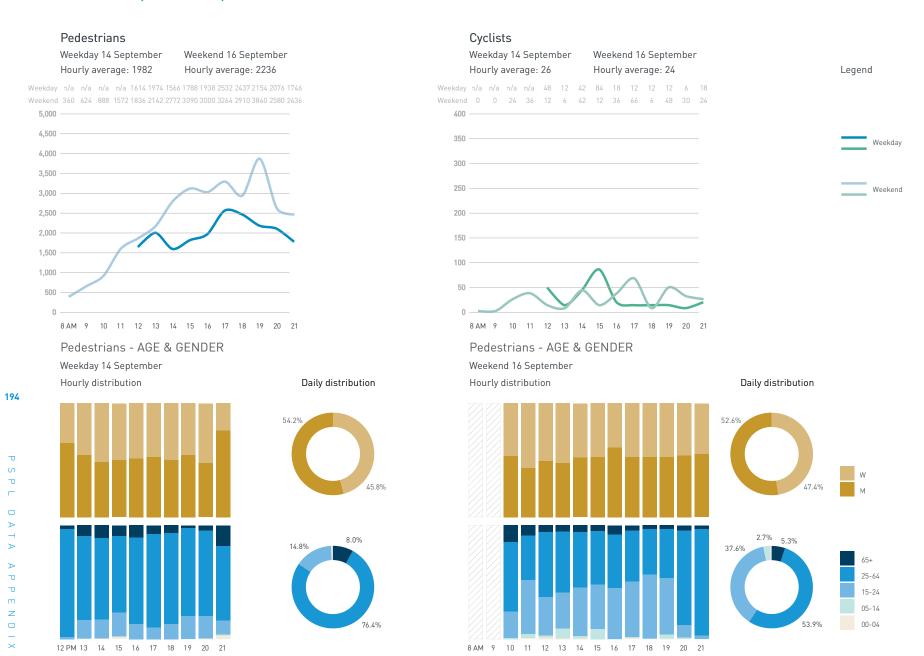

5,000

4,500

3,500

2,500

1,500

1,000

500

8 AM 9 10 11 12 13 14 15 16 17 18 19 20 21

Pedestrians - AGE & GENDER Weekday 14 September Hourly distribution

#### Cyclists

Legend