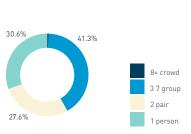

#### Stationary - AGE & GENDER

Weekend 3 February

T 

T T

т Z

19.2%

562 530 523 498

13

15 16

13

S P

T

P m

Z

8+ crowd

37 group

2 pair

1 person

23.2%

Daily distribution

8+ crowd

3 7 group

2 pair

1 person

19

S P

₽