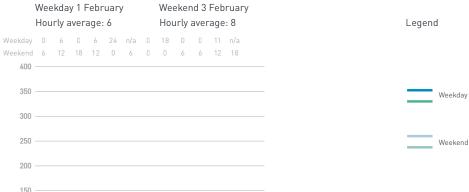

#### Pedestrians - AGE & GENDER

Weekday 1 February

Hourly distribution

Daily distribution

Cyclists

 Weekday 1 February

 Hourly average: 8
 Hourly average: 5

 Weekday 18 6 0 0 n/a 0 n/a 6 24 18 0 n/a

 Weekend 6 12 6 0 0 18 0 6 18 0 0 0

 400

 350

 250

 200

 150