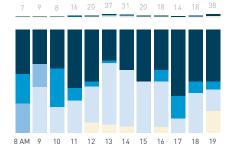

## Stationary Counts ALL LOCATIONS COMBINED (daily rhythm)

8 AM 9 10 11 12 13 14 15 16 17 18 19 20 21

Stationary - POSITION

Stationary - POSITION Weekday 1 February Hourly distribution

Hourly average: 285 Daily distribution