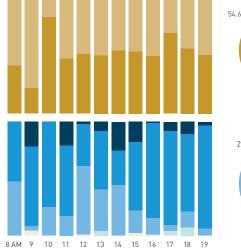

5,000

4,500

3,500

2,500

1,500

1,000

500

8 AM 9 10 11 12 13 14 15 16 17 18 19 20 21

Pedestrians - AGE & GENDER Weekday 14 September Hourly distribution

## Stationary Counts ALL LOCATIONS COMBINED (daily rhythm)

8 AM 9 10 11 12 13 14 15 16 17 18 19 20 21

Stationary - POSITION

Stationary - POSITION Weekday 1 February Hourly distribution

Hourly average: 285 Daily distribution