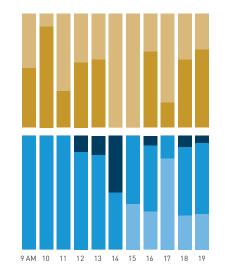

Weekday 1 February Weekend 3 February Hourly average: 1496 Hourly average: 1323

Weekday 1560 1182 852 924 1374 1506 1338 1602 2016 2376 1704 1524 Weekend 306 504 600 1062 1374 1524 1422 1800 2124 1776 1812 1578



Pedestrians - AGE & GENDER

Weekday 1 February

Hourly distribution



2.2%

8 AM 9 10 11 12 13 14 15 16 17 18 19

## 20C Alberni Street at Burrard Street





#### Cyclists



#### Pedestrians - AGE & GENDER

Weekend 3 February



149

SP

О О

m

Z

## 20D Alberni Street EAST

Stationary - POSITION

Weekday 14 September Hourly distribution

Hourly average: 18 Daily distribution



Hourly average: 11 Daily distribution

Legend









Stationary - AGE & GENDER

Weekday 14 September Hourly distribution







Stationary - AGE & GENDER

Weekend 16 September Hourly distribution









Stationary - POSITION Weekday 1 February Hourly distribution







Legend









Stationary - AGE & GENDER

Weekday 1 February



Stationary - AGE & GENDER Weekend 3 February



Daily distribution



Z

## 20D Alberni Street EAST

Stationary - ACTIVITIES Weekday 14 September Hourly distribution

Daily distribution



Stationary - ACTIVITIES Weekend 16 September Hourly distribution



Legend

waiting for transport
eating drinking
engaged with commerce
cultural activity
active recreation
passive recreation
using electronics
civic work
substance use
rough sleeping
panhandling
intoxication
unassigned

Stationary - GROUP Weekday 14 September Hourly distribution

Daily distribution

Stationary - GROUP Weekend 16 September Hourly distribution

Daily distribution

Daily distribution

15