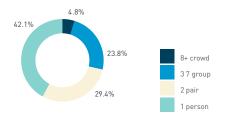

Weekend 16 September

Hourly distribution

Daily distribution

Weekend 3 February

Hourly distribution

Stationary - GROUP Weekday 1 February Hourly distribution

Daily distribution

Stationary - GROUP Weekend 3 February Hourly distribution

Daily distribution

8+ crowd

3 7 group

2 pair

1 person

19

S P

₽