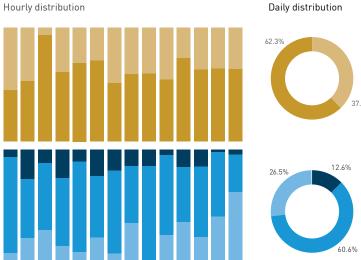

The following spreads show all data across all surveyed sites combined. As there was more locations in the summer, it is less so to visualize the numbers as to show how the Public Life pattern changes by season and over the day. Following the overviews, all collected data by location is visualized, with Summer data on the left side and Winter data on the right with a few exception that are called out.