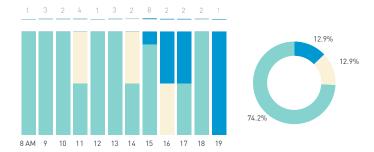

## Stationary Counts ALL LOCATIONS COMBINED (daily rhythm)

8 AM 9 10 11 12 13 14 15 16 17 18 19 20 21

Stationary - POSITION

Stationary - POSITION Weekday 1 February Hourly distribution

Hourly average: 285 Daily distribution

Stationary - POSITION Weekend 3 February Hourly distribution

Hourly average: 427 Daily distribution

Stationary - AGE & GENDER

Weekday 1 February