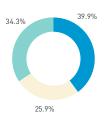

#### Stationary - AGE & GENDER

Weekend 3 February

T 

T T

т Z

19.2%

562 530 523 498

13