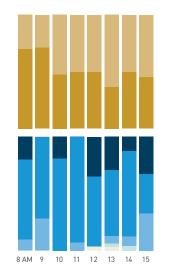

42A-Cooper's Park Path (SEAWALL)

42B-Cambie Bridge

42C-Cooper's Park (underneath Cambie Bridge)

43C-Andy Livingstone Park

Daily distribution

Weekend 16 September Hourly average: 802

Weekend 218 335 496 611 671 841 910 1018 866 854 855 876 1552 1128

5,000

4,500

3,500

2,500

1,500

1,000

500

8 AM 9 10 11 12 13 14 15 16 17 18 19 20 21

Pedestrians - AGE & GENDER Weekday 14 September Hourly distribution