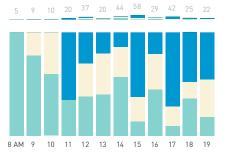

## Stationary Counts ALL LOCATIONS COMBINED (daily rhythm)

8 AM 9 10 11 12 13 14 15 16 17 18 19 20 21

Stationary - POSITION

Stationary - POSITION Weekday 1 February Hourly distribution

Hourly average: 285 Daily distribution