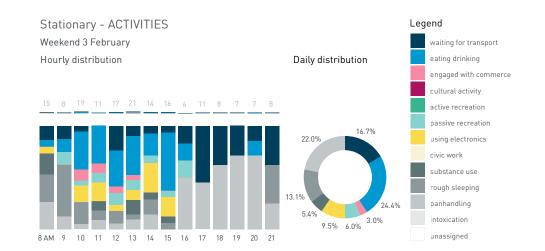

#### Stationary - ACTIVITIES

Weekday 14 September Hourly distribution

Daily distribution

Stationary - ACTIVITIES

Daily distribution

eating drinking
engaged with commerce
cultural activity
active recreation

waiting for transport

Legend

using electronics
civic work
substance use
rough sleeping

intoxication unassigned

Stationary - GROUP Weekday 14 September Hourly distribution

Daily distribution

Stationary - GROUP