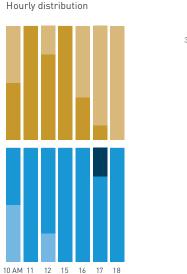

7 18 19

# **16C Harbour Green Park**

#### Stationary - POSITION

Weekday 14 September Hourly distribution

Hourly average: 32 Daily distribution



### Stationary - POSITION Weekend 16 September Hourly distribution



### Stationary - AGE & GENDER

8 AM 9 10 11 12 13 14 15 16 17 18 19

Weekday 14 September Hourly distribution



### Stationary - AGE & GENDER

Weekend 16 September
Hourly distribution



#### Daily distribution

Hourly average: 38

Legend

Daily distribution



т

Z

Stationary - POSITION Weekday 1 February Hourly distribution

Hourly average: 4 Daily distribution



Hourly average: 6 Daily distribution

Legend









standing sitting public sitting private sitting commercial sitting informal lying down

Stationary - AGE & GENDER Weekday 1 February

Hourly distribution



Daily distribution



Stationary - AGE & GENDER

Weekend 3 February Hourly distribution



Daily distribution



127



# **16C Harbour Green Park**

Stationary - ACTIVITIES Weekday 14 September Hourly distribution

Daily distribution



Stationary - ACTIVITIES Weekend 16 September

Hourly distribution



Daily distribution



unassigned

Stationary - GROUP Weekday 14 September Hourly distribution

Daily distribution

Stationary - GROUP Weekend 16 September

Hourly distribution

Daily distribution















2 1 6 1 8 8 2







Stationary - GROUP Weekday 1 February Hourly distribution

Daily distribution

Stationary - GROUP Weekend 3 February Hourly distribution

Daily distribution











# 17AB (combined) Burrard Street at Drake Street

S

 $\triangleright$ 





# 17C Davie St