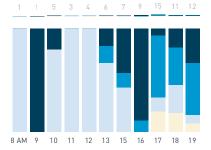

## Stationary Counts ALL LOCATIONS COMBINED (daily rhythm)

8 AM 9 10 11 12 13 14 15 16 17 18 19 20 21

Stationary - POSITION

Stationary - POSITION Weekday 1 February Hourly distribution

Hourly average: 285 Daily distribution