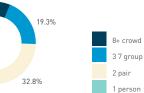

#### Stationary - AGE & GENDER

Weekend 3 February

T 

T T

т Z

19.2%

562 530 523 498

13

15 16

13

S P

T

P m

Z

8+ crowd

37 group

2 pair

1 person

23.2%

Daily distribution

8+ crowd

3 7 group

2 pair

1 person

19

S P

₽