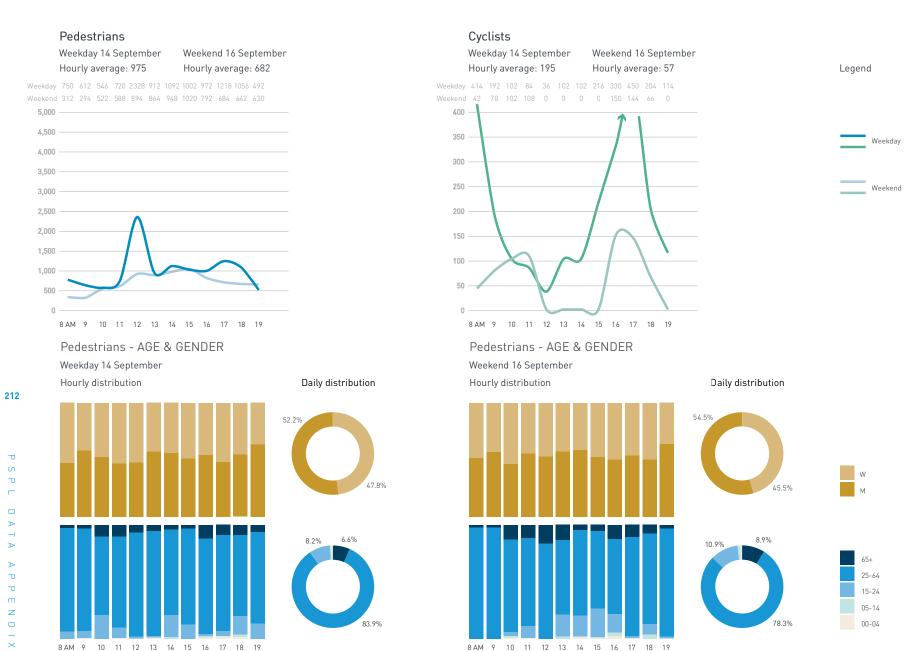

42A-Cooper's Park Path (SEAWALL)

42B-Cambie Bridge

42C-Cooper's Park (underneath Cambie Bridge)

43C-Andy Livingstone Park

Daily distribution

Weekend 16 September Hourly average: 802

Weekend 218 335 496 611 671 841 910 1018 866 854 855 876 1552 1128

5,000

4,500

3,500

2,500

1,500

1,000

500

8 AM 9 10 11 12 13 14 15 16 17 18 19 20 21