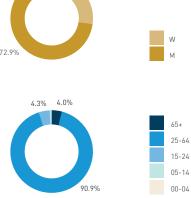

ribution

Daily distribution















2 1 6 1 8 8 2







Stationary - GROUP Weekday 1 February Hourly distribution

Daily distribution

Stationary - GROUP Weekend 3 February Hourly distribution

Daily distribution











# 17AB (combined) Burrard Street at Drake Street

S

 $\triangleright$ 





# 17C Davie Street at Burrard Street





# 17D Davie Street EAST

### Stationary - POSITION

Weekday 14 September Hourly distribution

Hourly average: 26 Daily distribution



### Stationary - POSITION Weekend 16 September

Hourly distribution



Legend



9.8% 18.9% 5.1%



### Stationary - AGE & GENDER

8 AM 9 10 11 12 13 14 15 16 17 18 19

Weekday 14 September Hourly distribution



### Stationary - AGE & GENDER

Weekend 16 September
Hourly distribution



#### Daily distribution



27.1%

Stationary - POSITION

Weekday 1 February Hourly distribution

Hourly average: 7 Daily distribution



Hourly average: 11
Daily distribution





Stationary - AGE & GENDER

Weekday 1 February Hourly distribution



Stationary - AGE & GENDER

Weekend 3 February



# 17D Davie St EAST

Stationary - ACTIVITIES Weekday 14 September

Hourly distribution Daily distribution



Stationary - ACTIVITIES

Weekend 16 September

Hourly distribution

Daily distribution

24 33 31 38 36 26 31 25 20 48 49 34

2.3%

1.8% 9.1%

7.6%

2.8%

5.8%

5.8%

6.6%

6.6%

6.6%

6.6%

6.6%

6.6%

6.6%

6.6%

6.6%

6.6%

6.6%

6.6%

6.6%

6.6%

6.6%

6.6%

6.6%

6.6%

6.6%

6.6%

6.6%

6.6%

6.6%

6.6%

6.6%

6.6%

6.6%

6.6%

6.6%

6.6%

6.6%

6.6%

6.6%

6.6%

6.6%

6.6%

6.6%

6.6%

6.6%

6.6%

6.6%

6.6%