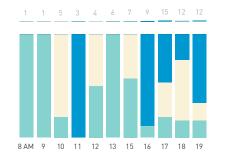

## Stationary Counts ALL LOCATIONS COMBINED (daily rhythm)

8 AM 9 10 11 12 13 14 15 16 17 18 19 20 21

Stationary - POSITION

Stationary - POSITION Weekday 1 February Hourly distribution

Hourly average: 285 Daily distribution