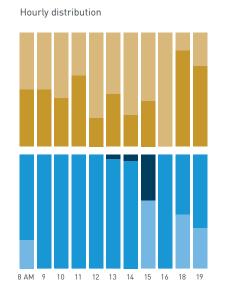

## Stationary Counts ALL LOCATIONS COMBINED (daily rhythm)

8 AM 9 10 11 12 13 14 15 16 17 18 19 20 21

Stationary - POSITION

Stationary - POSITION Weekday 1 February Hourly distribution

Hourly average: 285 Daily distribution