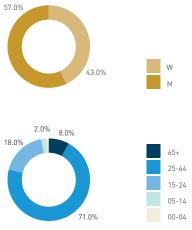

egend

Weekday

## 38C CBC Plaza

Stationary - POSITION Weekday 1 February

Weekday 1 February Hourly distribution

Hourly average: 6 Daily distribution



100.0%

Stationary - POSITION Weekend 3 February Hourly distribution



Hourly average: 3
Daily distribution





Stationary - AGE & GENDER Weekday 1 February





9 AM 10 11 13 14 15 16 18

Daily distribution



Stationary - AGE & GENDER



8 AM 9 10 11 12 13 14 15 17 18

Daily distribution



Stationary - POSITION Weekday 14 September

Hourly distribution

Hourly average: 24 Daily distribution



Hourly average: 8 Daily distribution

Legend







standing sitting public sitting private sitting commercial sitting informal lying down

Stationary - AGE & GENDER



Stationary - AGE & GENDER

Weekend 16 September Hourly distribution







279

T T T т Z 

8 AM 9 10 11 12 13 14 15 16 17 18 19

### 38C CBC Plaza

Stationary - ACTIVITIES Weekday 14 September

Hourly distribution

Daily distribution



Stationary - ACTIVITIES Weekend 16 September Hourly distribution



Daily distribution

1.8%

30.1%





Legend



waiting for transport





#### rough sleeping

Stationary - GROUP Weekday 14 September Hourly distribution

Daily distribution

Stationary - GROUP

Weekend 16 September

Hourly distribution

Daily distribution





Z











Legend

Stationary - ACTIVITIES Weekday 1 February Hourly distribution

Daily distribution



Stationary - GROUP

Weekday 1 February

Hourly distribution



Daily distribution



Stationary - ACTIVITIES

1 2 0 2 8 17 1 3 1 1

8 AM 9 10 11 12 13 14 15 17 18

Weekend 3 February

Hourly distri