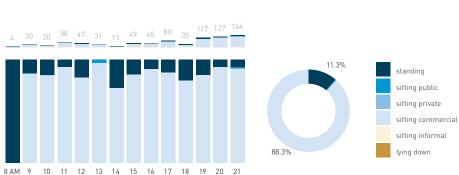

6 Cyclists

Weekday 1 February

Weekday 6 6 6 0 0 0 0 24 0 6 0 0

Weekend 6 6 0 0 0 0 0 6 0 0 0

Hourly average: 4

Weekend 3 February

Hourly average: 1

Weekday 72 114 90 72 174 144 186 90 180 228 114 180

Weekend 36 84 174 126 138 174 228 168 258 258 234 120

5,000

4,500

3,500

2,500

1,500

1,000

0

#### Pedestrians - AGE & GENDER

8 AM 9 10 11 12 13 14 15 16 17 18 19

Weekday 1 February







**37D Mainland Street** 

Stationary - POSITION

Weekend 16 September

Hourly average: 115



Hourly average: 197
Daily distribution Legend



Stationary - AGE & GENDER

Weekday 14 September



8 AM 9 10 11 12 13 14 15 16 17 18 19 20 21

Stationary - AGE & GENDER

Weekend 16 September







Hourly average: 25

Daily distribution

Stationary - POSITION Weekend 3 February Hourly distribution



Hourly average: 57

Legend

Daily distribution

Stationary - AGE & GENDER



Stationary - AGE & GENDER



271

PSPL DATA APPENDI

8 AM 9 10 11 12 13 14 15 16 17 18 19 20 21

## **37D Mainland Street**





Stationary - GROUP Weekday 14 September Hourly distribution

8 AM 9 10 11 12 13 14 15 16 17 18 19 20 21

Daily distribution

Stationary - GROUP Weekend 16 September Hourly distribution

Daily distribution





273





Stationary - GROUP Weekday 1 February Hourly distribution

Daily distribution

Stationary - GROUP Weekend 3 February Hourly distribution

Daily distribution





# **38A Cambie Street at Georgia Street**





### 38B Hamilton Street at Robson Street





Weekend 3 February Hourly average: 282

Weekday 438 348 324 156 606 270 348 198 n/a 402 570 222 Weekend 114 138 120 17