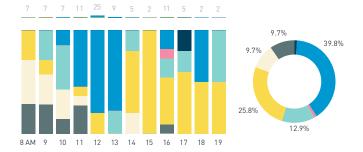

#### Stationary - AGE & GENDER

Weekend 3 February

T 

T T

т Z

19.2%

562 530 523 498

13

15 16

13

S P

T

P m

Z

8+ crowd

37 group

2 pair

1 person

23.2%