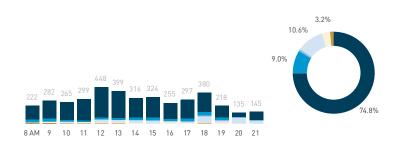

## Stationary Counts ALL LOCATIONS COMBINED (daily rhythm)

8 AM 9 10 11 12 13 14 15 16 17 18 19 20 21

Stationary - POSITION

Stationary - POSITION Weekday 1 February Hourly distribution

Hourly average: 285 Daily distribution