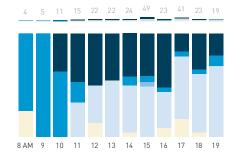

Pedestrians - AGE & GENDER Weekday 14 September Hourly distribution

## Stationary Counts ALL LOCATIONS COMBINED (daily rhythm)

8 AM 9 10 11 12 13 14 15 16 17 18 19 20 21

Stationary - POSITION

Stationary - POSITION Weekday 1 February Hourly distribution

Hourly average: 285 Daily distribution