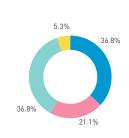

## Stationary Counts ALL LOCATIONS COMBINED (daily rhythm)

8 AM 9 10 11 12 13 14 15 16 17 18 19 20 21

Stationary - POSITION

Stationary - POSITION Weekday 1 February Hourly distribution

Hourly average: 285 Daily distribution

Stationary - POSITION Weekend 3 February Hourly distribution

Hourly average: 427 Daily distribution

Stationary - AGE & GENDER

Weekday 1 February