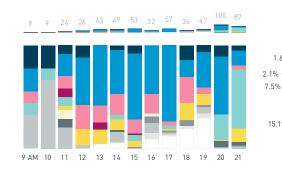

42A-Cooper's Park Path (SEAWALL)

42B-Cambie Bridge

42C-Cooper's Park (underneath Cambie Bridge)

43C-Andy Livingstone Park

Daily distribution

Weekend 16 September Hourly average: 802

Weekend 218 335 496 611 671 841 910 1018 866 854 855 876 1552 1128

5,000

4,500

3,500

2,500

1,500

1,000

500

8 AM 9 10 11 12 13 14 15 16 17 18 19 20 21