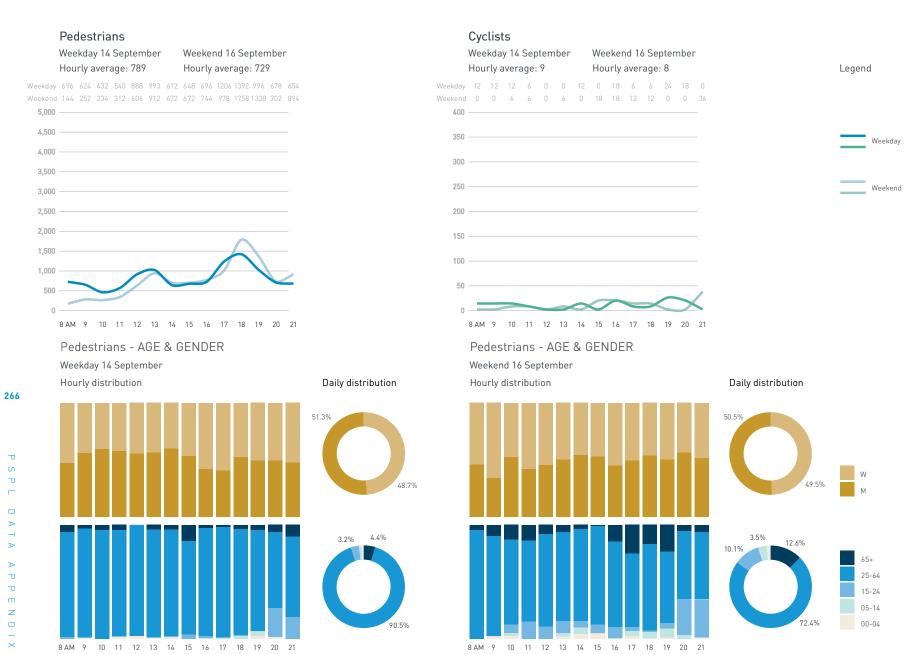

42A-Cooper's Park Path (SEAWALL)

42B-Cambie Bridge

42C-Cooper's Park (underneath Cambie Bridge)

43C-Andy Livingstone Park

Daily distribution

Weekend 16 September Hourly average: 802

Weekend 218 335 496 611 671 841 910 1018 866 854 855 876 1552 1128

5,000

4,500

3,500

2,500

1,500

1,000

500

8 AM 9 10 11 12 13 14 15 16 17 18 19 20 21

Pedestrians - AGE & GENDER Weekday 14 September Hourly distribution

#### Cyclists

Legend