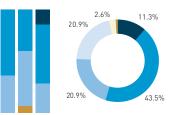

#### Stationary - AGE & GENDER

Weekend 3 February

T 

T T

т Z

19.2%

562 530 523 498

13

15 16

13

S P

T

P m

Z

8+ crowd

37 group

2 pair

1 person

23.2%