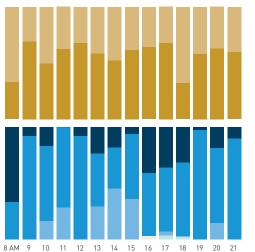

#### Stationary - ACTIVITIES

Weekday 14 September Hourly distribution

Daily distribution

Stationary - ACTIVITIES

Daily distribution

eating drinking
engaged with commerce
cultural activity
active recreation

waiting for transport

Legend

using electronics
civic work
substance use
rough sleeping

intoxication unassigned

Stationary - GROUP Weekday 14 September Hourly distribution

Daily distribution

Stationary - GROUP