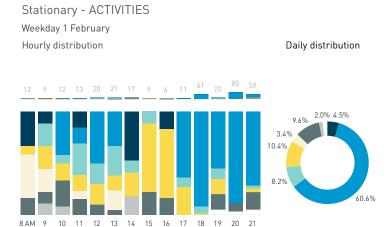

#### Stationary - ACTIVITIES

Weekday 14 September Hourly distribution

Daily distribution

Stationary - ACTIVITIES

Daily distribution

eating drinking
engaged with commerce
cultural activity
active recreation