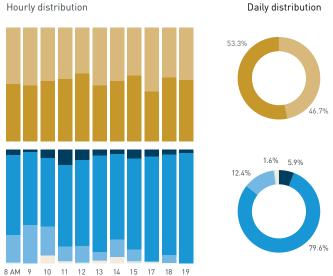

## Stationary Counts ALL LOCATIONS COMBINED (daily rhythm)

8 AM 9 10 11 12 13 14 15 16 17 18 19 20 21

Stationary - POSITION

Stationary - POSITION Weekday 1 February Hourly distribution

Hourly average: 285 Daily distribution

Stationary - POSITION Weekend 3 February Hourly distribution

Hourly average: 427 Daily distribution

Stationary - AGE & GENDER

Weekday 1 February