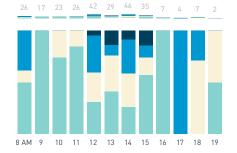

## Stationary Counts ALL LOCATIONS COMBINED (daily rhythm)

8 AM 9 10 11 12 13 14 15 16 17 18 19 20 21

Stationary - POSITION

Stationary - POSITION Weekday 1 February Hourly distribution

Hourly average: 285 Daily distribution