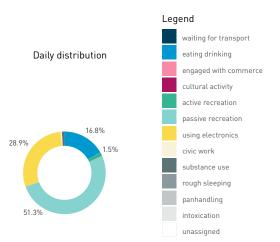

#### Stationary - ACTIVITIES

Weekday 14 September Hourly distribution

Daily distribution

Stationary - ACTIVITIES

Daily distribution

eating drinking
engaged with commerce
cultural activity
active recreation

waiting for transport

Legend

using electronics
civic work
substance use
rough sleeping

intoxication unassigned

Stationary - GROUP Weekday 14 September Hourly distribution

Daily distribution

Stationary - GROUP