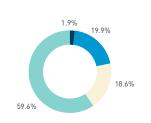

#### Stationary - AGE & GENDER

Weekend 3 February

T 

T T

т Z

19.2%

562 530 523 498

13

15 16

13

S P

T

P m

Z

8+ crowd

37 group

2 pair

1 person

23.2%