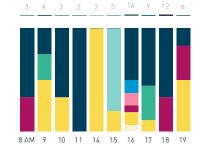

Stationary - POSITION Weekend 3 February Hourly distribution

Hourly average: 427 Daily distribution

Stationary - AGE & GENDER

Weekday 1 February

#### Stationary - ACTIVITIES

Weekday 14 September Hourly distribution

Daily distribution

Stationary - ACTIVITIES

Daily distribution

eating drinking
engaged with commerce
cultural activity
active recreation

Weekend 16 September

Hourly distribution

Daily distribution

Weekend 3 February

Hourly distribution

Stationary - GROUP Weekday 1 February Hourly distribution

Daily distribution

Stationary - GROUP Weekend 3 February Hourly distribution