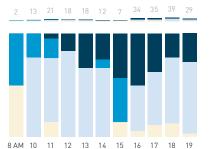

## Stationary Counts ALL LOCATIONS COMBINED (daily rhythm)

8 AM 9 10 11 12 13 14 15 16 17 18 19 20 21

Stationary - POSITION

Stationary - POSITION Weekday 1 February Hourly distribution

Hourly average: 285 Daily distribution

5,000

4,500

3,500

2,500

1,500

1,000

500

8 AM 9 10 11 12 13 14 15 16 17 18 19 20 21