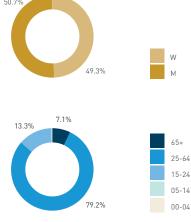

318 396 642 804 546 438 Weekend 336 306 336 288 480 534 320 432 462 n/a n/a n/a 4,500 4,000 3,500 3,000 2.500 2,000 1,500 8 AM 9 10 11 12 13 14 15 16 17 18 19

#### Pedestrians - AGE & GENDER

Weekday 1 February





Cyclists

Weekday 1 February

Hourly average: 21

Weekend 3 February

Hourly average: 12



m

Z

Legend

## 41D Stadium-Chinatown Station



Weekday 14 September Hourly distribution



Hourly average: 21
Daily distribution



### Stationary - POSITION Weekend 16 September

Hourly distribution



Hourly average: 35 Daily distribution

Legend



### Stationary - AGE & GENDER

Weekday 14 September Hourly distribution



8 AM 10 11 12 13 14 15 16 17 18 19

Daily distribution



7.7% 10.4%

Stationary - AGE & GENDER

Weekend 16 September
Hourly distribution



Daily distribution



℧

т

Z

Stationary - POSITION
Weekday 1 February
Hourly distribution

Hourly average: 10
Daily distribution

Stationary - POSITION
Weekend 3 February
Hourly distribution

Hourly average: 7
Daily distribution

7 2 2 5 18 10 8 5

3.5% 3.5% 26.3%

9 AM 10 11 12 13 14 15 16





Legend

standing
sitting public
sitting private
sitting commercial
sitting informal
lying down

309

T

P P

т

Z

## 41D Stadium-Chinatown Station













Stationary - GROUP Weekday 14 September Hourly distribution

Daily distribution

Stationary - GROUP Weekend 16 September

Hourly distribution

Daily distribution

Daily distribution



















5.6%.9%







Stationary - GROUP
Weekday 1 February
Hourly distribution
Daily distribution



Daily distribution











311

S P

T

m Z

# 42A Cooper's P