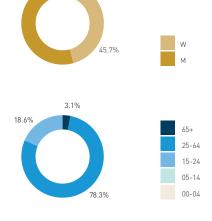

### Pedestrians - AGE & GENDER

8 AM 9 10 11 12 13 14 15 16

Weekend 3 February Hourly distribution







Daily distribution

8 AM 9 10 11 12 14 15 16 17 18

## **8C Robson Street WEST**

### Stationary - POSITION

Weekday 14 September Hourly distribution

Hourly average: 34 Daily distribution



Hourly average: 20 Daily distribution

Legend









### Stationary - AGE & GENDER

Weekday 14 September Hourly distribution









#### Stationary - AGE & GENDER

Weekend 16 September







Hourly average: 9
Daily distribution



Stationary - POSITION Weekend 3 February Hourly distribution



Hourly average: 20 Daily distribution





Stationary - AGE & GENDER Weekday 1 February Hourly distribution



Daily distribution



Stationary - AGE & GENDER
Weekend 3 February



Daily distribution



## **8C Robson Street WEST**

Stationary - ACTIVITIES Weekday 14 September Hourly distribution





Stationary - ACTIVITIES Weekend 16 September



Legend waiting for transport eating drinking engaged with commerce cultural activity active recreation passive recreation using electronics civic work substance use rough sleeping panhandling

intoxication

unassigned

Stationary - GROUP Weekday 14 September

Daily distribution

Stationary - GROUP Weekend 16 September Hourly distribution

8 AM 9 10 11 12 13 14 15 16 17 18 19

Daily distribution

17.8%

















Daily distribution



Stationary - ACTIVITIES





Daily distribution

10.8%

1.8%



engaged with commerce

Legend



waiting for transport eating drinking







intoxication

Stationary - GROUP Weekday 1 February Hourly distr