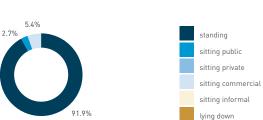

## Stationary - AGE & GENDER

Hourly average: 7

Daily distribution

Stationary - POSITION Weekend 3 February Hourly distribution

standing
sitting public
sitting private
sitting commercial
sitting informal

Legend

lying down

Stationary - AGE & GENDER Weekday 1 February Hourly distribution

9 AM 10 11 12 13 14 15 17 18 19

Stationary - AGE & GENDER Weekend 3 February Hourly distribution

Daily distribution

Hourly average: 13

Daily distribution

80.4%