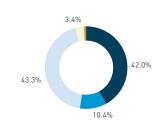

## Stationary - AGE & GENDER

Hourly average: 7

Daily distribution

Stationary - POSITION Weekend 3 February Hourly distribution

standing
sitting public
sitting private
sitting commercial
sitting informal

Legend

lying down

Stationary - AGE & GENDER Weekday 1 February Hourly distribution

9 AM 10 11 12 13 14 15 17 18 19

Stationary - AGE & GENDER Weekend 3 February Hourly distribution

Daily distribution

Hourly average: 13

Daily distribution

80.4%