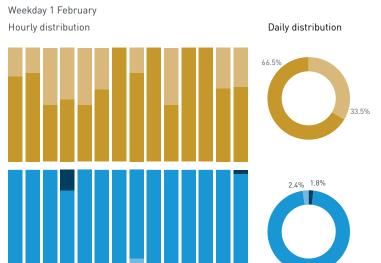

## Stationary Counts ALL LOCATIONS COMBINED (daily rhythm)

8 AM 9 10 11 12 13 14 15 16 17 18 19 20 21

Stationary - POSITION

Stationary - POSITION Weekday 1 February Hourly distribution

Hourly average: 285 Daily distribution

Stationary - POSITION Weekend 3 February Hourly distribution

Hourly average: 427 Daily distribution

Stationary - AGE & GENDER

Weekday 1 February