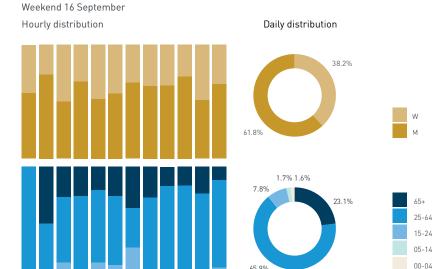

42A-Cooper's Park Path (SEAWALL)

42B-Cambie Bridge

42C-Cooper's Park (underneath Cambie Bridge)

43C-Andy Livingstone Park

Daily distribution

Weekend 16 September Hourly average: 802

Weekend 218 335 496 611 671 841 910 1018 866 854 855 876 1552 1128

5,000

4,500

3,500

2,500

1,500

1,000

500

8 AM 9 10 11 12 13 14 15 16 17 18 19 20 21