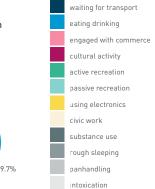

#### Stationary - ACTIVITIES

Weekday 14 September Hourly distribution

Daily distribution

Stationary - ACTIVITIES

Daily distribution

eating drinking
engaged with commerce
cultural activity
active recreation

waiting for transport

Legend

using electronics
civic work
substance use
rough sleeping

intoxication unassigned

Stationary - GROUP Weekday 14 September Hourly distribution

Daily distribution

Stationary - GROUP