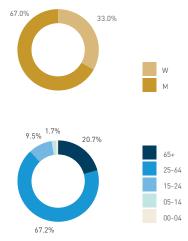

distribution

8 AM 9 10 11 12 13 14 15 18 20 21

Daily distribution









intoxication unassigned

## 11B Davie Street at Bute Street

80

SP

□

ℸ

m

Z





82

## 11C Davie Street WEST

Stationary - POSITION Weekday 14 September Hourly distribution



Hourly average: 22 Daily distribution



Stationary - POSITION





Hourly average: 48
Daily distribution





Stationary - AGE & GENDER





#### Daily distribution



Stationary - AGE & GENDER





### Daily distribution



Stationary - POSITION Weekday 1 February

Weekday 1 February Hourly average: 10 Hourly distribution Daily distribution





Legend







Stationary - AGE & GENDER

Weekday 1 February Hourly distribution



Daily distribution

Stationary - AGE & GENDER

Weekend 3 February
Hourly distribution



Daily distribution



## 11C Davie Street WEST

4 14 7 8 28 25 26 31 33 27 38 46 34 11

8 AM 9 10 11 12 13 14 15 16 17 18 19 20 21

Stationary - ACTIVITIES Weekday 14 September Hourly distribution





7.8%

Stationary - ACTIVITIES Weekend 16 September Hourly distribution



Daily distribution

1.6%

15.1%



Stationary - GROUP Weekday 14 September Hourly distribution

Daily distribution

Stationary - GROUP Weekend 16 September Hourly distribution

Daily distribution

9.9%















Stationary - GROUP Weekday 1 February Hourly distribution

Stationary - ACTIVITIES

Daily distribution

Stationary - GROUP Weekend 3 February Hourly distribution

Stationary - ACTIVITIES

Daily distribution









Legend

## 12A Mole Hill LANEWAY





# 12B Comox Street at Bute Street (at Nelson Park)

88

SP

ℸ

m

Z



00