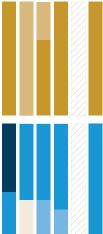

The following spreads show all data across all surveyed sites combined. As there was more locations in the summer, it is less so to visualize the numbers as to show how the Public Life pattern changes by season and over the day. Following the overviews, all collected data by location is visualized, with Summer data on the left side and Winter data on the right with a few exception that are called out.