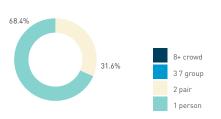

#### Stationary - AGE & GENDER

Weekend 3 February

T 

T T

т Z

19.2%

562 530 523 498

13

15 16

13

S P

T

P m

Z

8+ crowd

37 group

2 pair

1 person

23.2%