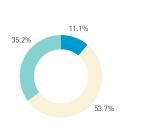

Square

Stationary - ACTIVITIES Weekday 14 September Hourly distribution

Daily distribution



Stationary - ACTIVITIES
Weekend 16 September
Hourly distribution

Daily distribution

5 7 7 7 17 14 13 27 22 35 40 20 2.8%
1.9%
1.9%
3.7%



Stationary - GROUP Weekday 14 September Hourly distribution

Daily distribution

Stationary - GROUP Weekend 16 September Hourly distribution

8 AM 9 10 11 12 13 14 15 16 17 18 19

Daily distribution



8 AM 9 10 11 12 13 14 15 16 17 18 19











Weekday 1 February Hourly distribution

Daily distribution





Stationary - ACTIVITIES
Weekend 3 February
Hourly distribution





9.5%

9.5%

9.5%

22.2%

4.8%



Stationary - GROUP Weekday 1 February Hourly distribution

Daily distribution



Weekend 3 February Hourly distribution

Daily distribution











T

### 37A Hamilton Street at Helmcken Street





## 37B Mainland Street at Helmcken Street

S Т

 $\triangleright$ 

m

Z 





## 37C Helmcken Street at Mainland Street

S Т

 $\triangleright$ 

T ℸ

m

Z 





Legend



Pedestrians

Weekend 3 February Hourly average: 166 Cyclists

Weekday 1 February

Weekday 6 6 6 0 0 0 0 24 0 6 0 0

Weekend 6 6 0 0 0 0 0 6 0 0 0

Hourly average: 4

Weekend 3 February

Hourly average: 1

Weekday 72 114 90 72 174 144 186 90 180 228 114 180

Weekend 36 84 174 126 138 174 228 168 258 258 234 120

5,000

4,500

3,500

2,500

1,500

1,000

0

#### Pedestrians - AGE & GENDER

8 AM 9 10 11 12 13 14 15 16 17 18 19

Weekday 1 February







**37D Mainland Street** 

Stationary - POSITION

Weekend 16 September

Hourly average: 115



Hourly average: 197
Dai