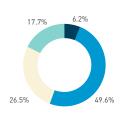

#### Stationary - AGE & GENDER

Weekend 3 February

T 

T T

т Z

19.2%

562 530 523 498

13

15 16

13

S P

T

P m

Z

8+ crowd

37 group

2 pair

1 person

23.2%