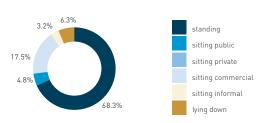

## Stationary - AGE & GENDER

Hourly average: 7

Daily distribution

Stationary - POSITION Weekend 3 February Hourly distribution

standing
sitting public
sitting private
sitting commercial
sitting informal

Legend

lying down

Stationary - AGE & GENDER Weekday 1 February Hourly distribution

9 AM 10 11 12 13 14 15 17 18 19

Stationary - AGE & GENDER Weekend 3 February Hourly distribution

Daily distribution

Hourly average: 13

Daily distribution

80.4%