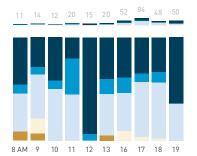

assigned

Stationary - GROUP Weekday 1 February Hourly distribution

Daily distribution

Daily distribution

Stationary - GROUP

8 AM 9 10 11 12 13 14 15 16 17 18 19

Weekend 3 February

Hourly distribution

Daily distribution













# **4A West End Community Centre Mews**

S Т

m





# 4B Denman Street at Barclay Street

S



05-14

00-04

### **Pedestrians** Weekday 1 February Weekend 3 February Hourly average: 498 Hourly average: 549 Weekday 330 288 252 648 438 450 516 546 756 654 606 n/a Weekend 174 306 486 708 744 852 990 870 426 n/a 258 228 4,500 4,000 3,500 2.500 2,000 1,500 1,000 8 AM 9 10 11 12 13 14 15 16 17 18 19 Pedestrians - AGE & GENDER







8 AM 9 10 11 12 13 14 15 16 18 19

## **4C Denman St NORTH**

Stationary - POSITION

Weekday 14 September Hourly distribution



Hourly average: 33 Daily distribution



Stationary - POSITION

Weekend 16 September Hourly distribution



Legend



Stationary - AGE & GENDER Weekday 14 September



8 AM 9 10 11 12 13 16 17 18 19

Daily distribution

40.2%



Stationary - AGE & GENDER

Weekend 16 September Hourly distribution





Weekday 1 February Hourly distribution



Stationary - POSITION Weekend 3 February Hourly distribution



Legend









### Stationary - AGE & GENDER

Weekday 1 February Hourly distribution



Daily distribution



Stationary - AGE & GENDER Weekend 3 February



Daily distribution



# **4C Denman Street NORTH**

Stationary - ACTIVITIES Weekday 14 September Hourly distribution





Daily distribution



Stationary - ACTIVITIES

Weekend 16 September
Hourly distribution





panhandling into