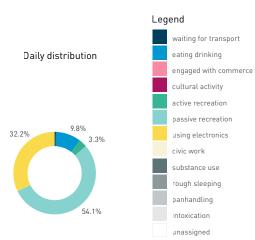

#### Stationary - ACTIVITIES

Weekday 14 September Hourly distribution

Daily distribution

Stationary - ACTIVITIES

Daily distribution

eating drinking
engaged with commerce
cultural activity
active recreation

waiting for transport

Legend

using electronics
civic work
substance use
rough sleeping

intoxication unassigned

Stationary - GROUP Weekday 14 September Hourly distribution

Daily distribution

Stationary - GROUP