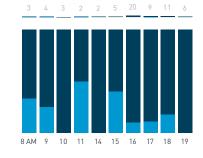

#### **Pedestrians** Cyclists Weekday 1 February Weekend 3 February Hourly average: 291 Hourly average: 385 Hourly average: 5 Weekday 228 252 150 144 270 348 360 288 330 390 360 376 Weekend 204 222 288 432 558 528 642 828 222 312 186 204 4,500 4,000 3,500 3,000 2.500 2,000 150 -1,500 1,000 500 8 AM 9 10 11 12 13 14 15 16 17 18 19 Pedestrians - AGE & GENDER Weekday 1 February Daily distribution Hourly distribution Hourly distribution

8 AM 9 10 11 12 13 14 15 16 17 18 19