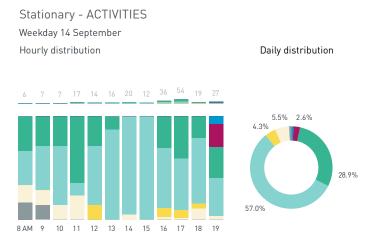

#### Stationary - ACTIVITIES

Weekday 14 September Hourly distribution

Daily distribution

Stationary - ACTIVITIES

Daily distribution

eating drinking
engaged with commerce
cultural activity
active recreation

waiting for transport

Legend

using electronics
civic work
substance use
rough sleeping

intoxication unassigned

Stationary - GROUP Weekday 14 September Hourly distribution

Daily distribution

Stationary - GROUP