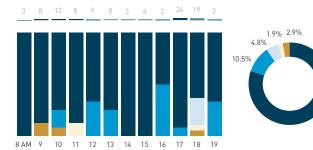

## Stationary Counts ALL LOCATIONS COMBINED (daily rhythm)

8 AM 9 10 11 12 13 14 15 16 17 18 19 20 21

Stationary - POSITION

Stationary - POSITION Weekday 1 February Hourly distribution

Hourly average: 285 Daily distribution

Stationary - POSITION Weekend 3 February Hourly distribution

Hourly average: 427 Daily distribution

Stationary - AGE & GENDER

Weekday 1 February

#### Stationary - AGE & GENDER

Weekend 3 February

T 

T T

т Z

19.2%

562 530 523 498

13