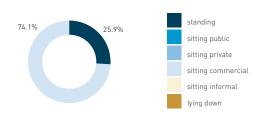

## Stationary - AGE & GENDER

Hourly average: 7

Daily distribution

Stationary - POSITION Weekend 3 February Hourly distribution

standing
sitting public
sitting private
sitting commercial
sitting informal

Legend

lying down

Stationary - AGE & GENDER Weekday 1 February Hourly distribution

9 AM 10 11 12 13 14 15 17 18 19

Stationary - AGE & GENDER Weekend 3 February Hourly distribution

Daily distribution

Hourly average: 13

Daily distribution

80.4%