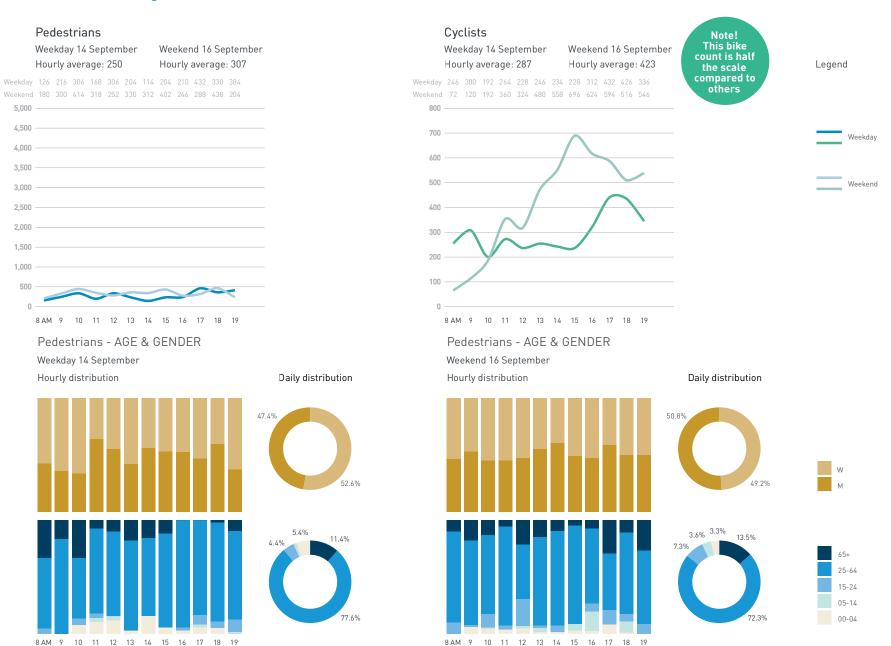

42A-Cooper's Park Path (SEAWALL)

42B-Cambie Bridge

42C-Cooper's Park (underneath Cambie Bridge)

43C-Andy Livingstone Park

Daily distribution

Weekend 16 September Hourly average: 802

Weekend 218 335 496 611 671 841 910 1018 866 854 855 876 1552 1128

5,000

4,500

3,500

2,500

1,500

1,000

500

8 AM 9 10 11 12 13 14 15 16 17 18 19 20 21

Pedestrians - AGE & GENDER Weekday 14 September Hourly distribution

#### Cyclists

Legend

## Stationary Counts ALL LOCATIONS COMBINED (daily rhythm)

8 AM 9 10 11 12 13 14 15 16 17 18 19 20 21

Stationary - POSITION

Stationary - POSITION Weekday 1 February Hourly distribution

Hourly average: 285 Daily distribution