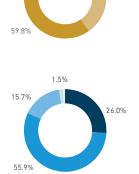

#### Stationary - AGE & GENDER

Weekend 3 February

T 

T T

т Z

19.2%

562 530 523 498

13