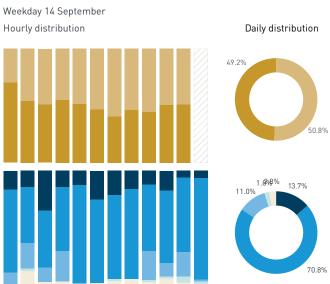

Counts ALL LOCATIONS COMBINED (daily rhythm)



8 AM 9 10 11 12 13 14 15 16 17 18 19 20 21

Stationary - POSITION







Stationary - POSITION Weekday 1 February Hourly distribution

Hourly average: 285 Daily distribution

Stationary - POSITION Weekend 3 February Hourly distribution

Hourly average: 427 Daily distribution





Stationary - AGE & GENDER

Weekday 1 February



#### Stationary - AGE & GENDER

Weekend 3 February



T 

T T

т Z















19.2%

562 530 523 498

13

15 16

13

S P

T

P m

Z

8+ crowd

37 group

2 pair

1 person

23.2%

# 1A English Bay Beach

14

SP

℧

m



15





# 1B English Bay Beach

#### Stationary - POSITION



#### Stationary - POSITION



#### Stationary - AGE & GENDER

8 AM 9 10 11 12 13 14 15 16 17 18 19

8 AM 9 10 11 12 13 14 15 16 17 18 19



#### Stationary - AGE & GENDER





Weekday 1 February Hourly distribution

Hourly average: 9
Daily distribution



Hourly average: 21 Daily distribution

Legend









#### Stationary - AGE & GENDER



Stationary - AGE & GENDER

Weekend 3 February
Hourly distribution



Daily distribution



# 1B English Bay Beach

#### Stationary - ACTIVITIES

Weekday 14 September Hourly distribution



Daily distribution



Stationary - ACTIVITIES



Daily distribution



eating drinking
engaged with commerce
cultural activity
active recreation

waiting for transport

Legend

using electronics
civic work
substance use
rough sleeping

intoxication unassigned

Stationary - GROUP Weekday 14 September Hourly distribution

Daily distribution

Stationary - GROUP

Weekend 16 September

Hourly distribution