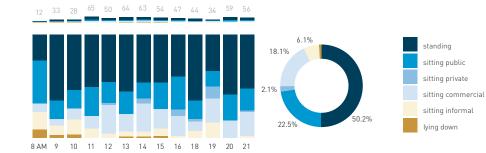

## Stationary - AGE & GENDER

Hourly average: 7

Daily distribution

Stationary - POSITION Weekend 3 February Hourly distribution

standing
sitting public
sitting private
sitting commercial
sitting informal

Legend