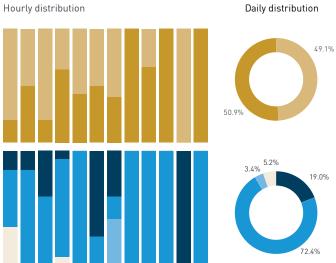

The following spreads show all data across all surveyed sites combined. As there was more locations in the summer, it is less so to visualize the numbers as to show how the Public Life pattern changes by season and over the day. Following the overviews, all collected data by location is visualized, with Summer data on the left side and Winter data on the right with a few exception that are called out.