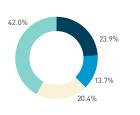

## Stationary Counts ALL LOCATIONS COMBINED (daily rhythm)

8 AM 9 10 11 12 13 14 15 16 17 18 19 20 21

Stationary - POSITION

Stationary - POSITION Weekday 1 February Hourly distribution

Hourly average: 285 Daily distribution