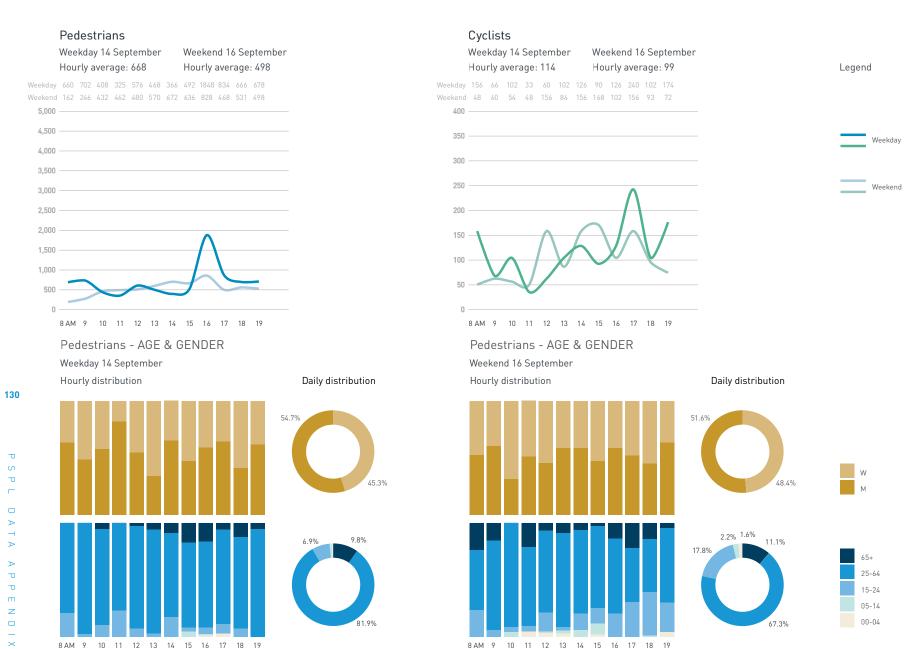

The following spreads show all data across all surveyed sites combined. As there was more locations in the summer, it is less so to visualize the numbers as to show how the Public Life pattern changes by season and over the day. Following the overviews, all collected data by location is visualized, with Summer data on the left side and Winter data on the right with a few exception that are called out.

5,000

4,500

3,500

2,500

1,500

1,000

500

8 AM 9 10 11 12 13 14 15 16 17 18 19 20 21

Pedestrians - AGE & GENDER Weekday 14 September Hourly distribution

#### Cyclists

Legend