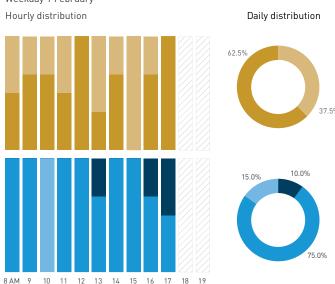

Stationary - POSITION Weekend 3 February Hourly distribution

Hourly average: 427 Daily distribution

Stationary - AGE & GENDER

Weekday 1 February

#### Stationary - AGE & GENDER

Weekend 3 February

T 

T T

т Z

19.2%

562 530 523 498

13