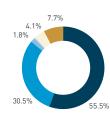

## Stationary - AGE & GENDER

Hourly average: 7

Daily distribution

Stationary - POSITION Weekend 3 February Hourly distribution

standing
sitting public
sitting private
sitting commercial
sitting informal

Legend

lying down

Stationary - AGE & GENDER Weekday 1 February Hourly distribution

9 AM 10 11 12 13 14 15 17 18 19

Stationary - AGE & GENDER Weekend 3 February Hourly distribution

Daily distribution

Hourly average: 13

Daily distribution

80.4%