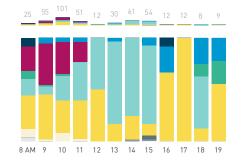

# 25AB (combined) Hornby Street at Robson Street

S Т

℧

m

Z 







8 AM 9 10 11 12 13 14 15 16 17 18 19

181

SP

T

m

Z

00-04

8 AM 9 10 11 12 13 14 15 16 17 18 19

# 25C Art Gallery Plaza (VAG)



Hourly average: 27 Daily distribution





Legend











### Stationary - AGE & GENDER

8 AM 9 10 11 12 13 14 15 16 17 18 19

Weekday 14 September



#### Stationary - AGE & GENDER

Weekend 16 September
Hourly distribution



#### Daily distribution



т

Z









Legend











05-14

00-04

Stationary - AGE & GENDER Weekday 1 February







Stationary - AGE & GENDER

8 AM 9 10 11 12 13 14 15 16 17 18 19



183

PSPL DATA APPENDI

# 25C Art Gallery Plaza (VAG)



Hourly distribution

Daily distribution



### Stationary - ACTIVITIES Weekend 16 September

Hourly distribution



Daily distribution



2.8% 4.9%

16.0%

40.0%

1.9%

32.6%



unassigned

Stationary - GROUP Weekday 14 September Hourly distribution

Daily distribution

Stationary - GROUP

Weekend 16 September Hourly distribution

Daily distribution











Hourly distribution



Daily distribution



### Stationary - ACTIVITIES

Weekend 3 February





Daily distribution



unassigned

Stationary - GROUP Weekday 1 February Hourly distribution

Daily distribution

Stationary - GROUP

Weekend 3 February

Hourly distribution

Daily distribution

54.0%











## 26AB (combined) Granville Street at Helmcken Street





m

Z

05-14

00-04

Weekend 3 February

Cyclists

Weekday 1 February

8 AM 9 10 11 12 13 14 15 16 17 18 19

Weekday 1 February Weekend 3 February Hourly average: 518 Hourly average: