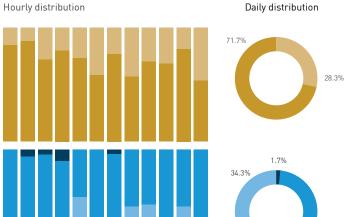

The following spreads show all data across all surveyed sites combined. As there was more locations in the summer, it is less so to visualize the numbers as to show how the Public Life pattern changes by season and over the day. Following the overviews, all collected data by location is visualized, with Summer data on the left side and Winter data on the right with a few exception that are called out.

## Stationary Counts ALL LOCATIONS COMBINED (daily rhythm)

8 AM 9 10 11 12 13 14 15 16 17 18 19 20 21

Stationary - POSITION

Stationary - POSITION Weekday 1 February Hourly distribution

Hourly average: 285 Daily distribution