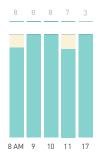

5,000

4,500

3,500

2,500

1,500

1,000

500

8 AM 9 10 11 12 13 14 15 16 17 18 19 20 21

## Stationary Counts ALL LOCATIONS COMBINED (daily rhythm)

8 AM 9 10 11 12 13 14 15 16 17 18 19 20 21

Stationary - POSITION

Stationary - POSITION Weekday 1 February Hourly distribution

Hourly average: 285 Daily distribution