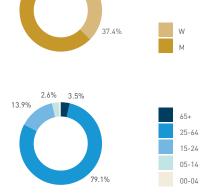

Stationary - POSITION Weekend 3 February Hourly distribution

Hourly average: 427 Daily distribution

Stationary - AGE & GENDER

Weekday 1 February

#### Stationary - AGE & GENDER

Weekend 3 February

T 

T T

т Z

19.2%

562 530 523 498

13