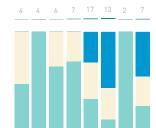

## Stationary Counts ALL LOCATIONS COMBINED (daily rhythm)

8 AM 9 10 11 12 13 14 15 16 17 18 19 20 21

Stationary - POSITION

Stationary - POSITION Weekday 1 February Hourly distribution

Hourly average: 285 Daily distribution