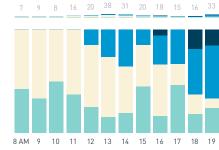

## Stationary Counts ALL LOCATIONS COMBINED (daily rhythm)

8 AM 9 10 11 12 13 14 15 16 17 18 19 20 21

Stationary - POSITION

Stationary - POSITION Weekday 1 February Hourly distribution

Hourly average: 285 Daily distribution

5,000

4,500

3,500

2,500

1,500

1,000

500

8 AM 9 10 11 12 13 14 15 16 17 18 19 20 21