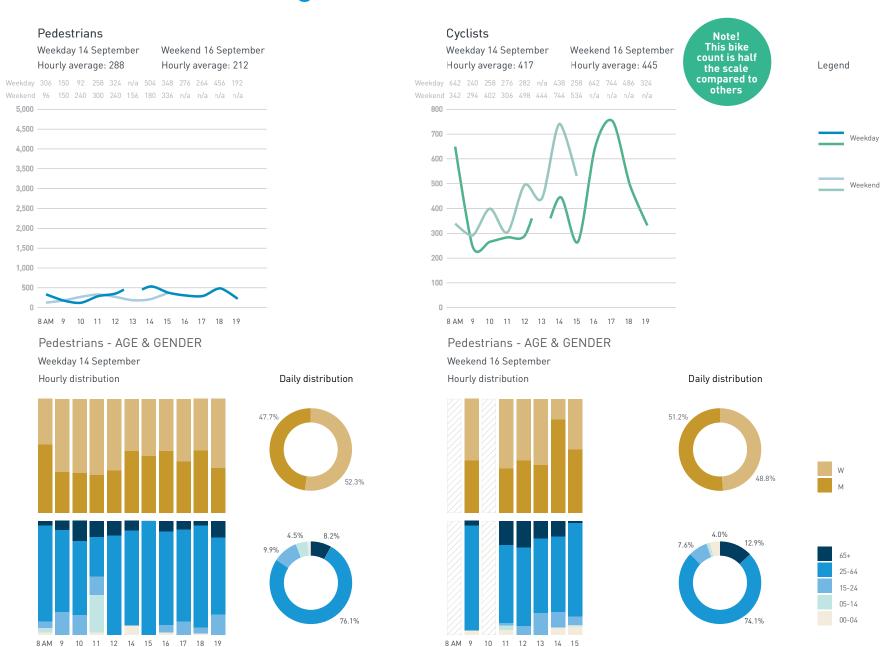

The following spreads show all data across all surveyed sites combined. As there was more locations in the summer, it is less so to visualize the numbers as to show how the Public Life pattern changes by season and over the day. Following the overviews, all collected data by location is visualized, with Summer data on the left side and Winter data on the right with a few exception that are called out.