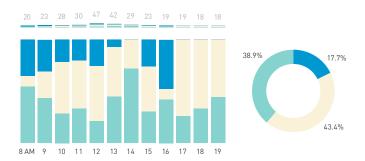

## **2C Morton Park**

Stationary - POSITION

Weekday 14 September Hourly distribution

Hourly average: 14 Daily distribution

Stationary - POSITION Weekend 16 September Hourly distribution

Hourly average: 28
Daily distribution

Stationary - AGE & GENDER Weekday 14 September

8 AM 9 10 11 12 13 14 15

Daily distribution

49.6%

Stationary - AGE & GENDER

Daily distribution

Hourly average: 5 Daily distribution

Stationary - POSITION Weekend 3 February Hourly distribution