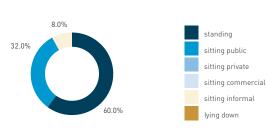

## Stationary - AGE & GENDER

Hourly average: 7

Daily distribution

Stationary - POSITION Weekend 3 February Hourly distribution

standing
sitting public
sitting private
sitting commercial
sitting informal

Legend