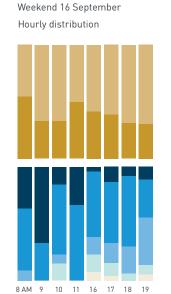

42A-Cooper's Park Path (SEAWALL)

42B-Cambie Bridge

42C-Cooper's Park (underneath Cambie Bridge)

43C-Andy Livingstone Park

Daily distribution

Weekend 16 September Hourly average: 802

Weekend 218 335 496 611 671 841 910 1018 866 854 855 876 1552 1128