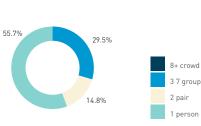

Weekend 16 September

Hourly distribution

Daily distribution

Weekend 3 February

Hourly distribution

Stationary - GROUP Weekday 1 February Hourly distribution

Daily distribution

Stationary - GROUP Weekend 3 February Hourly distribution

Daily distribution

8+ crowd

3 7 group

2 pair

1 person

19

S P

₽