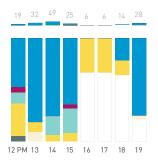

## 13A Robson Street at Jervis Street

00-04

95

# **Pedestrians** Weekday 1 February Weekend 3 February Hourly average: 473 Hourly average: 1057 Weekday 228 162 306 204 420 594 378 552 594 500 978 762 Weekend n/a n/a n/a 894 1014 954 1134 1170 1212 912 1170 4,500 4,000 3,500 2.500 2,000 8 AM 9 10 11 12 13 14 15 16 17 18 19 Pedestrians - AGE & GENDER Weekday 1 February Hourly distribution Daily distribution

12 PM 13 14 15 16 17 18 19

8 AM 9 10 11 12 13 14 15 16 17 18 19