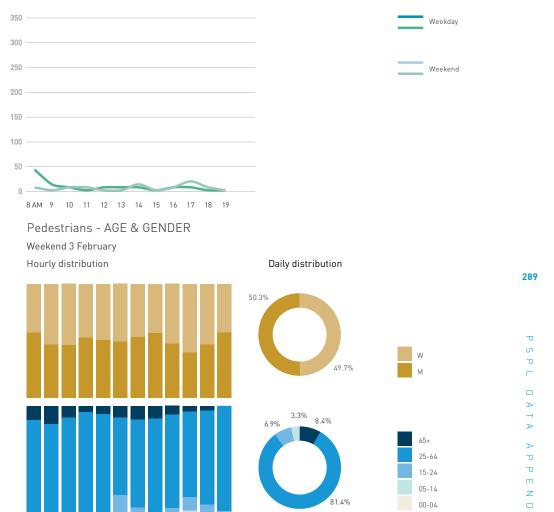

## Stationary Counts ALL LOCATIONS COMBINED (daily rhythm)

8 AM 9 10 11 12 13 14 15 16 17 18 19 20 21

Stationary - POSITION

Stationary - POSITION Weekday 1 February Hourly distribution

Hourly average: 285 Daily distribution

Stationary - POSITION Weekend 3 February Hourly distribution

Hourly average: 427 Daily distribution

Stationary - AGE & GENDER

Weekday 1 February