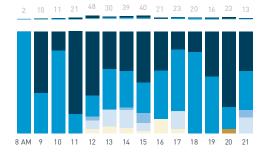

42A-Cooper's Park Path (SEAWALL)

42B-Cambie Bridge

42C-Cooper's Park (underneath Cambie Bridge)

43C-Andy Livingstone Park

Daily distribution

Weekend 16 September Hourly average: 802

Weekend 218 335 496 611 671 841 910 1018 866 854 855 876 1552 1128

5,000

4,500

3,500

2,500

1,500

1,000

500

8 AM 9 10 11 12 13 14 15 16 17 18 19 20 21