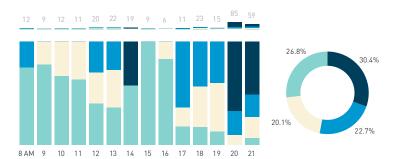

#### Stationary - AGE & GENDER

Weekend 3 February

T 

T T

т Z

19.2%

562 530 523 498

13

15 16

13

S P

T

P m

Z

8+ crowd

37 group

2 pair

1 person

23.2%