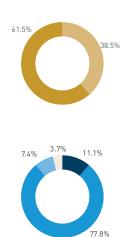

Stationary - AGE & GENDER Weekday 14 September

8 AM 9 10 11 12 13 14 15

Daily distribution

49.6%

Stationary - AGE & GENDER

Daily distribution

Hourly average: 5 Daily distribution

Stationary - POSITION Weekend 3 February Hourly distribution