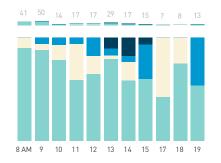

## Stationary Counts ALL LOCATIONS COMBINED (daily rhythm)

8 AM 9 10 11 12 13 14 15 16 17 18 19 20 21

Stationary - POSITION

Stationary - POSITION Weekday 1 February Hourly distribution

Hourly average: 285 Daily distribution