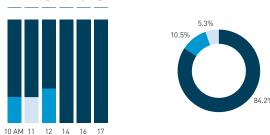

## Stationary Counts ALL LOCATIONS COMBINED (daily rhythm)

8 AM 9 10 11 12 13 14 15 16 17 18 19 20 21

Stationary - POSITION

Stationary - POSITION Weekday 1 February Hourly distribution

Hourly average: 285 Daily distribution

Stationary - POSITION Weekend 3 February Hourly distribution

Hourly average: 427 Daily distribution

Stationary - AGE & GENDER

Weekday 1 February