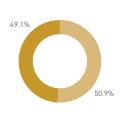

Stationary - AGE & GENDER Weekday 14 September

8 AM 9 10 11 12 13 14 15

Daily distribution

49.6%

Stationary - AGE & GENDER

Daily distribution

Hourly average: 5 Daily distribution

Stationary - POSITION Weekend 3 February Hourly distribution