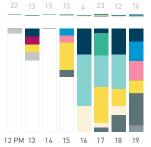

# **Pedestrians** Weekday 1 February Weekend 3 February Hourly average: 473 Hourly average: 1057 Weekday 228 162 306 204 420 594 378 552 594 500 978 762 Weekend n/a n/a n/a 894 1014 954 1134 1170 1212 912 1170 4,500 4,000 3,500 2.500 2,000 8 AM 9 10 11 12 13 14 15 16 17 18 19 Pedestrians - AGE & GENDER Weekday 1 February Hourly distribution Daily distribution

12 PM 13 14 15 16 17 18 19

8 AM 9 10 11 12 13 14 15 16 17 18 19