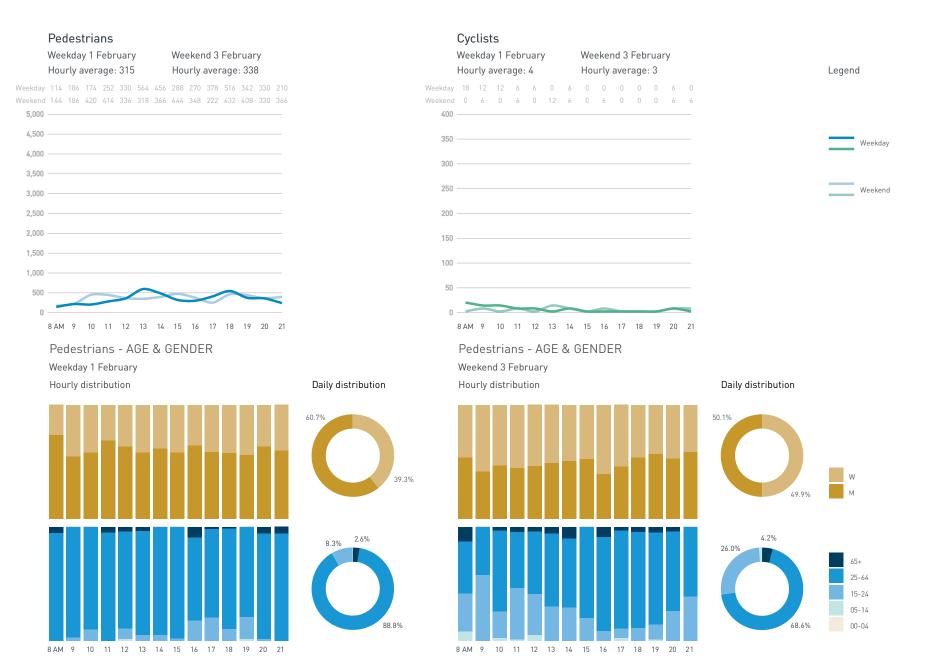

## Stationary Counts ALL LOCATIONS COMBINED (daily rhythm)

8 AM 9 10 11 12 13 14 15 16 17 18 19 20 21

Stationary - POSITION

Stationary - POSITION Weekday 1 February Hourly distribution

Hourly average: 285 Daily distribution

Stationary - POSITION Weekend 3 February Hourly distribution

Hourly average: 427 Daily distribution

Stationary - AGE & GENDER

Weekday 1 February

#### Stationary - AGE & GENDER

Weekend 3 February

T 

T T

т Z

19.2%

562 530 523 498

13