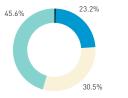

#### Stationary - AGE & GENDER

Weekend 3 February

T 

T T

т Z

19.2%

562 530 523 498

13

15 16

13

S P

T

P m

Z

8+ crowd

37 group

2 pair

1 person

23.2%