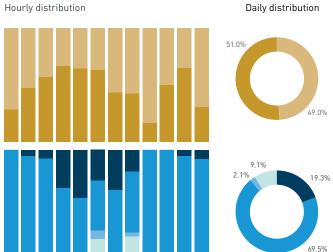

## Stationary Counts ALL LOCATIONS COMBINED (daily rhythm)

8 AM 9 10 11 12 13 14 15 16 17 18 19 20 21

Stationary - POSITION

Stationary - POSITION Weekday 1 February Hourly distribution

Hourly average: 285 Daily distribution

Stationary - POSITION Weekend 3 February Hourly distribution

Hourly average: 427 Daily distribution

Stationary - AGE & GENDER

Weekday 1 February

#### Stationary - AGE & GENDER

Weekend 3 February

T 

T T

т Z

19.2%

562 530 523 498

13