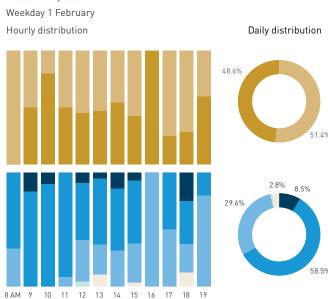

## Stationary Counts ALL LOCATIONS COMBINED (daily rhythm)

8 AM 9 10 11 12 13 14 15 16 17 18 19 20 21

Stationary - POSITION

Stationary - POSITION Weekday 1 February Hourly distribution

Hourly average: 285 Daily distribution

Stationary - POSITION Weekend 3 February Hourly distribution

Hourly average: 427 Daily distribution

Stationary - AGE & GENDER

Weekday 1 February