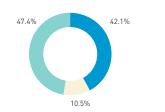

#### Stationary - AGE & GENDER

Weekend 3 February

T 

T T

т Z

19.2%

562 530 523 498

13

15 16

13

S P

T

P m

Z

8+ crowd

37 group

2 pair

1 person

23.2%