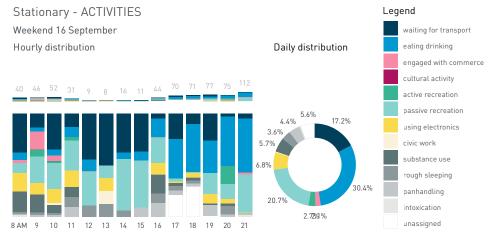

#### Stationary - ACTIVITIES

Weekday 14 September Hourly distribution

Daily distribution

Stationary - ACTIVITIES

Daily distribution

eating drinking
engaged with commerce
cultural activity
active recreation

waiting for transport

Legend

using electronics
civic work
substance use
rough sleeping

intoxication unassigned

Stationary - GROUP Weekday 14 September Hourly distribution

Daily distribution

Stationary - GROUP