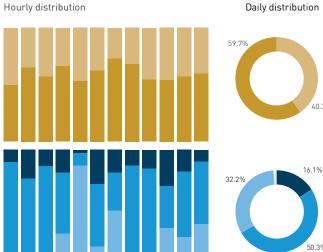

## Stationary Counts ALL LOCATIONS COMBINED (daily rhythm)

8 AM 9 10 11 12 13 14 15 16 17 18 19 20 21

Stationary - POSITION

Stationary - POSITION Weekday 1 February Hourly distribution

Hourly average: 285 Daily distribution

Stationary - POSITION Weekend 3 February Hourly distribution

Hourly average: 427 Daily distribution

Stationary - AGE & GENDER

Weekday 1 February