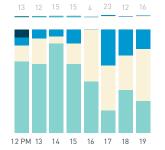

# **Pedestrians** Weekday 1 February Weekend 3 February Hourly average: 473 Hourly average: 1057 Weekday 228 162 306 204 420 594 378 552 594 500 978 762 Weekend n/a n/a n/a 894 1014 954 1134 1170 1212 912 1170 4,500 4,000 3,500 2.500 2,000 8 AM 9 10 11 12 13 14 15 16 17 18 19 Pedestrians - AGE & GENDER Weekday 1 February Hourly distribution Daily distribution

12 PM 13 14 15 16 17 18 19

8 AM 9 10 11 12 13 14 15 16 17 18 19