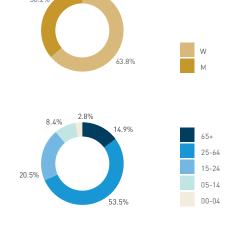

## **Survey Locations across Downtown**

115+ locations surveyed

Intercept surveys were distributed across the Downtown peninsula, focused around the observational study areas.

1A-English Bay Beach Path (SEAWALL) 11A-Bute St at Davie St (JIM DEVA) 1B-English Bay Beach 2A-Cardero St at Harwood St 2B-Davie St at Denman St 2C-Morton Park 3A-Comox St at Denman St 3B-Denman St at Comox St 3C-Denman St (SOUTH) **4A-West End Community Centre Mews** 4B-Denman St at Barclay St 4C-Denman St (NORTH) 5A-Denman St at Georgia St 5BC-Georgia St at Cardero St 5D-Cardero St at Bayshore Dr 6A-Comox St at Nicola St 6B-Cardero St at Comox St 6C-Cardero St 7C-Barclay Heritage Square 8AB-Robson St at Cardero St 8C-Robson St (WEST)