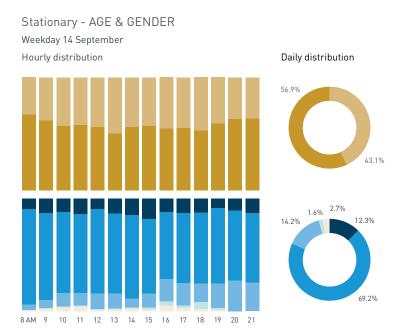

B-Aquarius Mews **40C-Marinaside Crescent Waterfront** 

41A-Abbott St at Keefer Pl 41B-Chinatown Station Mews

40A-Marinaside Crescent

Path (SEAWALL)

41C-Beatty St at Dunsmuir St

41D-Stadium-Chinatown Station

42A-Cooper's Park Path (SEAWALL)

42B-Cambie Bridge

42C-Cooper's Park (underneath Cambie Bridge)

43C-Andy Livingstone Park



Daily distribution

Weekend 16 September Hourly average: 802

Weekend 218 335 496 611 671 841 910 1018 866 854 855 876 1552 1128

5,000

4,500

3,500

2,500

1,500

1,000

500

8 AM 9 10 11 12 13 14 15 16 17 18 19 20 21

Pedestrians - AGE & GENDER Weekday 14 September Hourly distribution



#### Cyclists







Legend







## Stationary Counts ALL LOCATIONS COMBINED (daily rhythm)



8 AM 9 10 11 12 13 14 15 16 17 18 19 20 21

Stationary - POSITION







Stationary - POSITION Weekday 1 February Hourly distribution

Hourly average: 285 Daily distribution

Stationary - POSITION Weekend 3 February Hourly distribution

Hourly average: 427 Daily distribution





Stationary - AGE & GENDER

Weekday 1 February



#### Stationary - AGE & GENDER

Weekend 3 February



T 

T T

т Z















19.2%

562 530 523 498

13

15 16

13

S P

T

P m

Z

8+ crowd

37 group

2 pair

1 person

23.2%

# 1A English Bay Beach

14

SP

℧

m



15





# 1B English Bay Beach

#### Stationary - POSITION



#### Stationary - POSITION



#### Stationary - AGE & GENDER

8 AM 9 10 11 12 13 14 15 16 17 18 19

8 AM 9 10 11 12 13 14 15 16 17 18 19



#### Stationary - AGE & GENDER





Weekday 1 February Hourly distribution

Hourly average: 9
Daily distribution