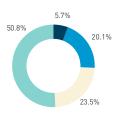

#### Stationary - AGE & GENDER

Weekend 3 February

T 

T T

т Z

19.2%

562 530 523 498

13