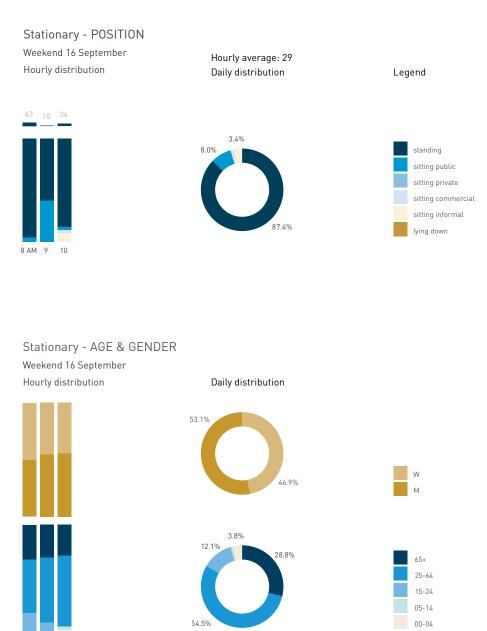

## **2C Morton Park**

Stationary - POSITION

Weekday 14 September Hourly distribution

Hourly average: 14 Daily distribution

Stationary - POSITION Weekend 16 September Hourly distribution

Hourly average: 28
Daily distribution

Stationary - AGE & GENDER Weekday 14 September

8 AM 9 10 11 12 13 14 15

Daily distribution

49.6%

Stationary - AGE & GENDER

Daily distribution

Hourly average: 5 Daily distribution

Stationary - POSITION Weekend 3 February Hourly distribution