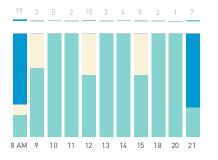

## Stationary Counts ALL LOCATIONS COMBINED (daily rhythm)

8 AM 9 10 11 12 13 14 15 16 17 18 19 20 21

Stationary - POSITION

Stationary - POSITION Weekday 1 February Hourly distribution

Hourly average: 285 Daily distribution