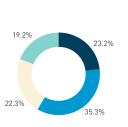

#### Stationary - AGE & GENDER

Weekend 3 February

T 

T T

т Z

19.2%

562 530 523 498

13

15 16

13

S P

T

P m

Z

8+ crowd

37 group

2 pair

1 person

23.2%