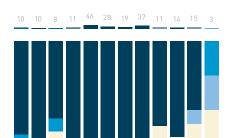

## 13A Robson Street at Jervis Street

00-04

95

# **Pedestrians** Weekday 1 February Weekend 3 February Hourly average: 473 Hourly average: 1057 Weekday 228 162 306 204 420 594 378 552 594 500 978 762 Weekend n/a n/a n/a 894 1014 954 1134 1170 1212 912 1170 4,500 4,000 3,500 2.500 2,000 8 AM 9 10 11 12 13 14 15 16 17 18 19 Pedestrians - AGE & GENDER Weekday 1 February Hourly distribution Daily distribution

12 PM 13 14 15 16 17 18 19

8 AM 9 10 11 12 13 14 15 16 17 18 19