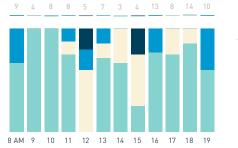

## Stationary Counts ALL LOCATIONS COMBINED (daily rhythm)

8 AM 9 10 11 12 13 14 15 16 17 18 19 20 21

Stationary - POSITION

Stationary - POSITION Weekday 1 February Hourly distribution

Hourly average: 285 Daily distribution

Stationary - POSITION Weekend 3 February Hourly distribution

Hourly average: 427 Daily distribution

Stationary - AGE & GENDER

Weekday 1 February