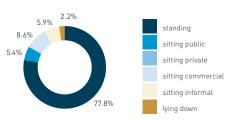

## Stationary - AGE & GENDER

Hourly average: 7

Daily distribution

Stationary - POSITION Weekend 3 February Hourly distribution

standing
sitting public
sitting private
sitting commercial
sitting informal

Legend

lying down

Stationary - AGE & GENDER Weekday 1 February Hourly distribution

9 AM 10 11 12 13 14 15 17 18 19

Stationary - AGE & GENDER Weekend 3 February Hourly distribution

Daily distribution

Hourly average: 13

Daily distribution

80.4%