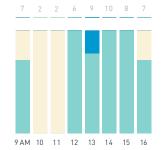

## Stationary Counts ALL LOCATIONS COMBINED (daily rhythm)

8 AM 9 10 11 12 13 14 15 16 17 18 19 20 21

Stationary - POSITION

Stationary - POSITION Weekday 1 February Hourly distribution

Hourly average: 285 Daily distribution