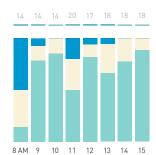

## **2C Morton Park**

Stationary - POSITION

Weekday 14 September Hourly distribution

Hourly average: 14 Daily distribution

Stationary - POSITION Weekend 16 September Hourly distribution

Hourly average: 28
Daily distribution

Stationary - AGE & GENDER Weekday 14 September

8 AM 9 10 11 12 13 14 15

Daily distribution

49.6%

Stationary - AGE & GENDER

Daily distribution

Hourly average: 5 Daily distribution

Stationary - POSITION Weekend 3 February Hourly distribution