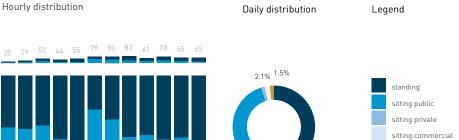

Pedestrians - AGE & GENDER Weekday 14 September Hourly distribution

#### Cyclists

Legend