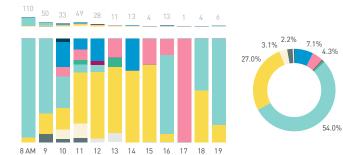

15 14 2 14 15 17 33 17 8 9 12 12 7.1% 2.4% 8AM 9 10 11 12 13 14 15 16 17 18 19

Stationary - AGE & GENDER

Weekday 1 February

Stationary - AGE & GENDER

Weekend 3 February
Hourly distribution

Daily distribution

intoxication

unassigned

Stationary - GROUP Weekday 14 September

Daily distribution

Stationary - GROUP Weekend 16 September Hourly distribution

8 AM 9 10 11 12 13 14 15 16 17 18 19

Daily distribution

17.8%