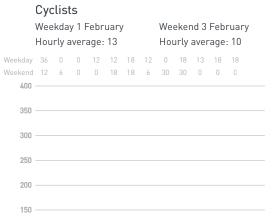

#### Cyclists

Legend

## Stationary Counts ALL LOCATIONS COMBINED (daily rhythm)

8 AM 9 10 11 12 13 14 15 16 17 18 19 20 21

Stationary - POSITION

Stationary - POSITION Weekday 1 February Hourly distribution

Hourly average: 285 Daily distribution

Stationary - POSITION Weekend 3 February Hourly distribution

Hourly average: 427 Daily distribution

Stationary - AGE & GENDER

Weekday 1 February