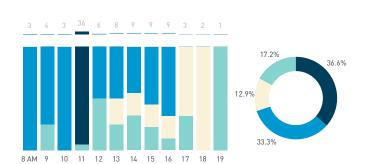

kday 1 February

Hourly distribution

Hourly average: 5
Daily distribution

Stationary - POSITION Weekend 3 February Hourly distribution

Hourly average: 6
Daily distribution

Legend

100.0%

3 4 3 36 6 8 1 4 3 3 2 0



standing
sitting public
sitting private
sitting commercial
sitting informal
lying down

Stationary - AGE & GENDER Weekday 1 February

Hourly distribution



12 PM 13 14 15 19

Daily distribution



100.0%

Stationary - AGE & GENDER

Weekend 3 February
Hourly distribution



Daily distribution



Z



Hourly distribution

Daily distribution



12 PM 13 14 15 19





Hourly distribution Daily distribution





#### Stationary - GROUP Weekday 1 February

Hourly distribution Daily distribution

Stationary - GROUP

Weekend 3 February

Hourly distribution Daily distribution









283

S P

T

m Z

#### 39A David Lam Park Path SEAWALL

S т

 $\triangleright$ 

℧ ℸ

m

Z





# **39B Roundhouse Community Centre Mews**

S Т

m





## **39C Davie Street at Marinaside Crescent**

S Т

 $\triangleright$ 

ℸ ℸ

m

Z 





Legend

Cyclists

Weekday 1 February

 Weekday
 42
 12
 6
 0
 6
 6
 0
 0
 6
 0
 0
 0
 0

 Weekend
 6
 0
 6
 6
 0
 0
 12
 0
 6
 18
 6
 0

8 AM 9 10 11 12 13 14 15 16 17 18 19

Hourly average: 7

Weekend 3 February

Hourly average: 5

Pedestrians

Weekday 1 February Weekend 3 February Hourly average: 225 Hourly average: 484

Weekday 306 312 282 348 276 312 324 246 96 102 42 54

Weekend 198 306 492 600 624 972 660 504 402 510 306 240

5,000

4,500

3,500

2,500

1,500

1,000

8 AM 9 10 11 12 13 14 15 16 17 18 19

Pedestrians - AGE & GENDER

Weekday 1 F