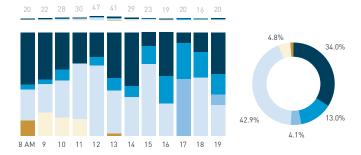

## Stationary Counts ALL LOCATIONS COMBINED (daily rhythm)

8 AM 9 10 11 12 13 14 15 16 17 18 19 20 21

Stationary - POSITION

Stationary - POSITION Weekday 1 February Hourly distribution

Hourly average: 285 Daily distribution

Stationary - POSITION Weekend 3 February Hourly distribution

Hourly average: 427 Daily distribution

Stationary - AGE & GENDER

Weekday 1 February

#### Stationary - AGE & GENDER

Weekend 3 February

T 

T T

т Z

19.2%

562 530 523 498

13