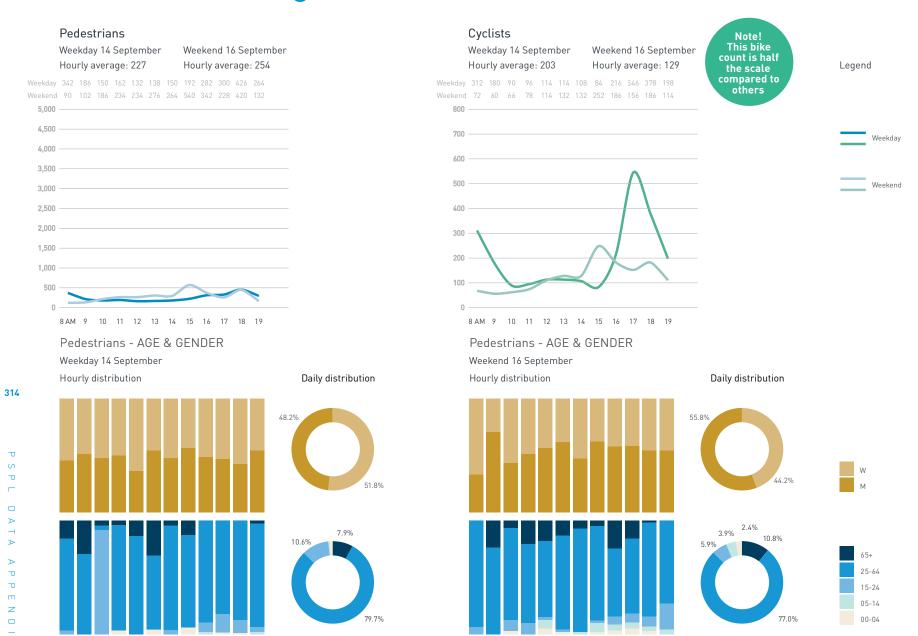

#### **Pedestrians** Cyclists Weekday 1 February Weekend 3 February Hourly average: 291 Hourly average: 385 Hourly average: 5 Weekday 228 252 150 144 270 348 360 288 330 390 360 376 Weekend 204 222 288 432 558 528 642 828 222 312 186 204 4,500 4,000 3,500 3,000 2.500 2,000 150 -1,500 1,000 500 8 AM 9 10 11 12 13 14 15 16 17 18 19 Pedestrians - AGE & GENDER Weekday 1 February Daily distribution Hourly distribution Hourly distribution

8 AM 9 10 11 12 13 14 15 16 17 18 19