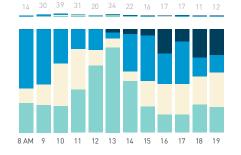

42A-Cooper's Park Path (SEAWALL)

42B-Cambie Bridge

42C-Cooper's Park (underneath Cambie Bridge)

43C-Andy Livingstone Park

Daily distribution

Weekend 16 September Hourly average: 802

Weekend 218 335 496 611 671 841 910 1018 866 854 855 876 1552 1128

5,000

4,500

3,500

2,500

1,500

1,000

500

8 AM 9 10 11 12 13 14 15 16 17 18 19 20 21