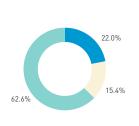

#### Stationary - AGE & GENDER

Weekend 3 February

T 

T T

т Z

19.2%

562 530 523 498

13

15 16

13

S P

T

P m

Z

8+ crowd

37 group

2 pair

1 person

23.2%