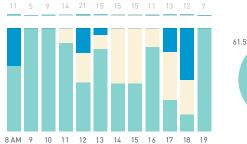

## Stationary Counts ALL LOCATIONS COMBINED (daily rhythm)

8 AM 9 10 11 12 13 14 15 16 17 18 19 20 21

Stationary - POSITION

Stationary - POSITION Weekday 1 February Hourly distribution

Hourly average: 285 Daily distribution