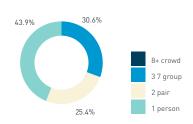

15 16

13

S P

T

P m

Z

8+ crowd

37 group

2 pair

1 person

23.2%

Daily distribution

8+ crowd

3 7 group

2 pair

1 person

19

S P

₽