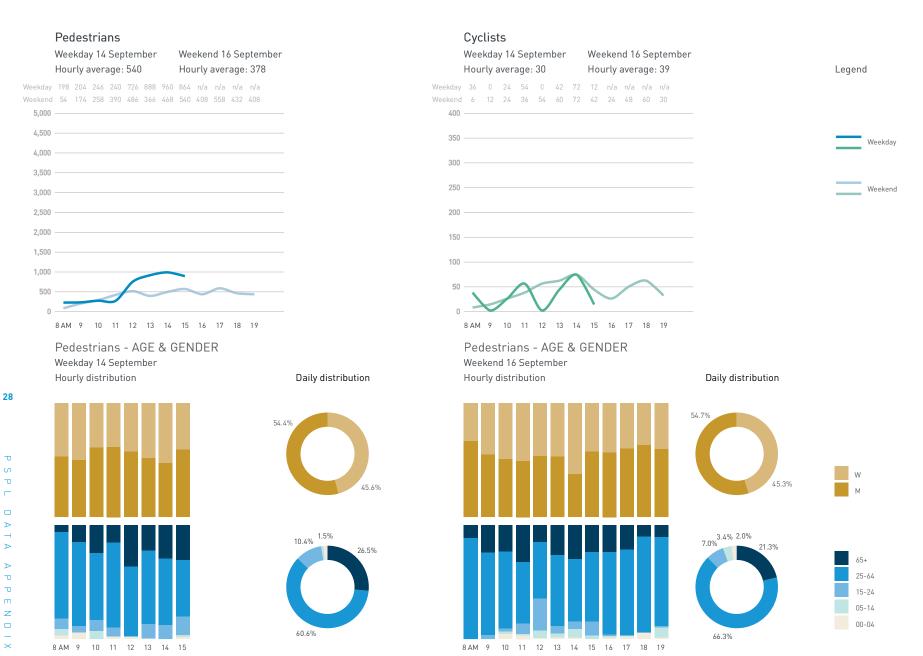

5,000

4,500

3,500

2,500

1,500

1,000

500

8 AM 9 10 11 12 13 14 15 16 17 18 19 20 21

Pedestrians - AGE & GENDER Weekday 14 September Hourly distribution

#### Cyclists

Legend

## Stationary Counts ALL LOCATIONS COMBINED (daily rhythm)

8 AM 9 10 11 12 13 14 15 16 17 18 19 20 21

Stationary - POSITION

Stationary - POSITION Weekday 1 February Hourly distribution

Hourly average: 285 Daily distribution