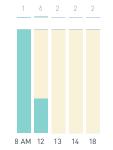

## Stationary Counts ALL LOCATIONS COMBINED (daily rhythm)

8 AM 9 10 11 12 13 14 15 16 17 18 19 20 21

Stationary - POSITION

Stationary - POSITION Weekday 1 February Hourly distribution

Hourly average: 285 Daily distribution