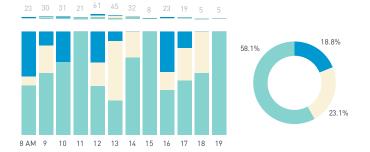

## Stationary Counts ALL LOCATIONS COMBINED (daily rhythm)

8 AM 9 10 11 12 13 14 15 16 17 18 19 20 21

Stationary - POSITION

Stationary - POSITION Weekday 1 February Hourly distribution

Hourly average: 285 Daily distribution