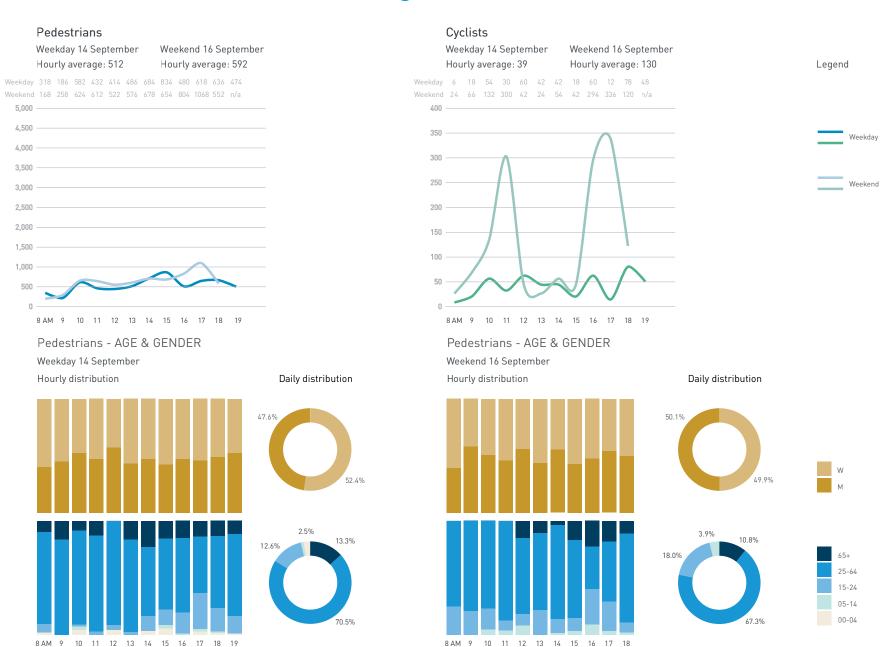

5,000

4,500

3,500

2,500

1,500

1,000

500

8 AM 9 10 11 12 13 14 15 16 17 18 19 20 21

Pedestrians - AGE & GENDER Weekday 14 September Hourly distribution

#### Cyclists

Legend

## Stationary Counts ALL LOCATIONS COMBINED (daily rhythm)

8 AM 9 10 11 12 13 14 15 16 17 18 19 20 21

Stationary - POSITION

Stationary - POSITION Weekday 1 February Hourly distribution

Hourly average: 285 Daily distribution