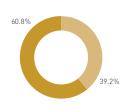

#### Stationary - AGE & GENDER

Weekend 3 February

T 

T T

т Z

19.2%

562 530 523 498

13

15 16

13

S P

T

P m

Z

8+ crowd

37 group

2 pair

1 person

23.2%