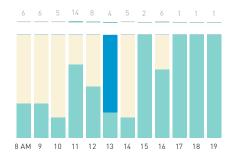

42A-Cooper's Park Path (SEAWALL)

42B-Cambie Bridge

42C-Cooper's Park (underneath Cambie Bridge)

43C-Andy Livingstone Park

Daily distribution

Weekend 16 September Hourly average: 802

Weekend 218 335 496 611 671 841 910 1018 866 854 855 876 1552 1128

5,000

4,500

3,500

2,500

1,500

1,000

500

8 AM 9 10 11 12 13 14 15 16 17 18 19 20 21