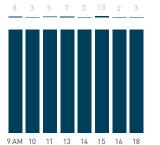

## Stationary Counts ALL LOCATIONS COMBINED (daily rhythm)

8 AM 9 10 11 12 13 14 15 16 17 18 19 20 21

Stationary - POSITION

Stationary - POSITION Weekday 1 February Hourly distribution

Hourly average: 285 Daily distribution