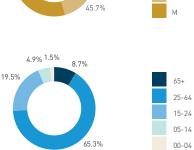

65+ 25-64

15-24

05-14

00-04

8 AM 9 10 11 15 16 17 18

# Weekday Weekend 8 AM 9 10 11 12 13 14 15 16 17 18 19 Pedestrians - AGE & GENDER Weekend 3 February Hourly distribution Daily distribution 3.2% 8.1% 65+ 25-64

Legend

107

S Т

T

m

Z

15-24

05-14

00-04

Cyclists

150 -

Weekday 1 February

Weekday 12 0 30 24 6 0 6 18 24 0 6 18

Weekend 0 0 0 0 0 5 18 24 0 0 0

8 AM 9 10 11 12 13 14 15 16 17 18 19