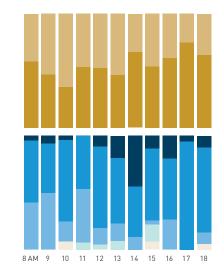

## Stationary Counts ALL LOCATIONS COMBINED (daily rhythm)

8 AM 9 10 11 12 13 14 15 16 17 18 19 20 21

Stationary - POSITION

Stationary - POSITION Weekday 1 February Hourly distribution

Hourly average: 285 Daily distribution