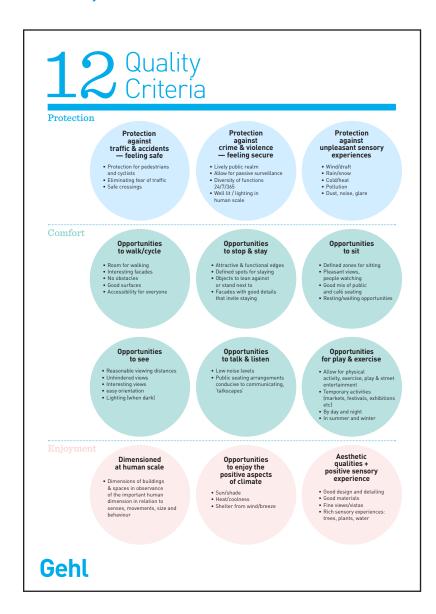

| Public Life Survey Sheets   | 322-327 |
|-----------------------------|---------|
| Observational               | 322-323 |
| Method 1: People Moving     | 322     |
| Method 2: People Staying    | 323     |
| ntercept Survey             | 324-327 |
| Summer                      | 324     |
| Winter                      | 326     |
| Public Space Analysis Tools | 328-331 |
| Active Facade Quality       | 328     |
| Seating and Awnings         | 328     |
| Obstacles                   | 329     |
| Lighting Quality            | 329     |
| 12 Quality Criteria         | 330     |
| Place Inventory             | 331     |