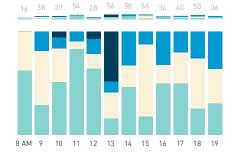

## Stationary Counts ALL LOCATIONS COMBINED (daily rhythm)

8 AM 9 10 11 12 13 14 15 16 17 18 19 20 21

Stationary - POSITION

Stationary - POSITION Weekday 1 February Hourly distribution

Hourly average: 285 Daily distribution

Stationary - POSITION Weekend 3 February Hourly distribution

Hourly average: 427 Daily distribution

Stationary - AGE & GENDER

Weekday 1 February