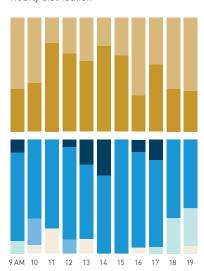

## Stationary Counts ALL LOCATIONS COMBINED (daily rhythm)

8 AM 9 10 11 12 13 14 15 16 17 18 19 20 21

Stationary - POSITION

Stationary - POSITION Weekday 1 February Hourly distribution

Hourly average: 285 Daily distribution