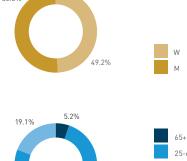

## Stationary Counts ALL LOCATIONS COMBINED (daily rhythm)

8 AM 9 10 11 12 13 14 15 16 17 18 19 20 21

Stationary - POSITION

Stationary - POSITION Weekday 1 February Hourly distribution

Hourly average: 285 Daily distribution

Stationary - POSITION Weekend 3 February Hourly distribution

Hourly average: 427 Daily distribution

Stationary - AGE & GENDER

Weekday 1 February

#### Stationary - AGE & GENDER

Weekend 3 February

T 

T T

т Z

19.2%

562 530 523 498

13