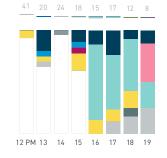

## Stationary Counts ALL LOCATIONS COMBINED (daily rhythm)

8 AM 9 10 11 12 13 14 15 16 17 18 19 20 21

Stationary - POSITION

Stationary - POSITION Weekday 1 February Hourly distribution

Hourly average: 285 Daily distribution

#### Stationary - ACTIVITIES

Weekday 14 September Hourly distribution

Daily distribution

Stationary - ACTIVITIES

Daily distribution

eating drinking
engaged with commerce
cultural activity
active recreation

waiting for transport

Legend

using electronics
civic work
substance use
rough sleeping

intoxication unassigned

Stationary - GROUP Weekday 14 September Hourly distribution

Daily distribution

Stationary - GROUP