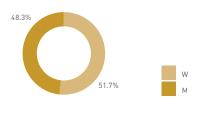

Stationary - AGE & GENDER Weekday 14 September

8 AM 9 10 11 12 13 14 15

Daily distribution

49.6%

Stationary - AGE & GENDER

Daily distribution

Hourly average: 5 Daily distribution

Stationary - POSITION Weekend 3 February Hourly distribution