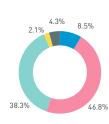

Stationary - POSITION Weekend 3 February Hourly distribution

Hourly average: 427 Daily distribution

Stationary - AGE & GENDER

Weekday 1 February

#### Stationary - AGE & GENDER

Weekend 3 February

T 

T T

т Z

19.2%

562 530 523 498

13