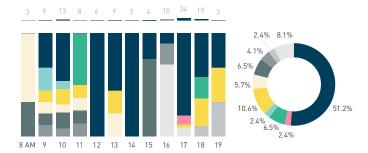

## Stationary Counts ALL LOCATIONS COMBINED (daily rhythm)

8 AM 9 10 11 12 13 14 15 16 17 18 19 20 21

Stationary - POSITION

Stationary - POSITION Weekday 1 February Hourly distribution

Hourly average: 285 Daily distribution

#### Stationary - ACTIVITIES

Weekday 14 September Hourly distribution

Daily distribution

Stationary - ACTIVITIES

Daily distribution

eating drinking
engaged with commerce
cultural activity
active recreation

waiting for transport

Legend

using electronics
civic work
substance use
rough sleeping

intoxication unassigned

Stationary - GROUP Weekday 14 September Hourly distribution

Daily distribution

Stationary - GROUP