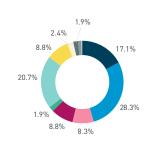

Stationary - AGE & GENDER Weekday 14 September

8 AM 9 10 11 12 13 14 15

Daily distribution

49.6%

Stationary - AGE & GENDER

Daily distribution

Hourly average: 5 Daily distribution

Stationary - POSITION Weekend 3 February Hourly distribution