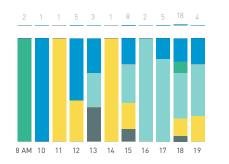

Weekend 16 September

Hourly distribution

Daily distribution

Weekend 3 February

Hourly distribution

Stationary - GROUP Weekday 1 February Hourly distribution

Daily distribution

Stationary - GROUP Weekend 3 February Hourly distribution

Daily distribution

8+ crowd

3 7 group

2 pair

1 person

19

S P

₽

т

Z