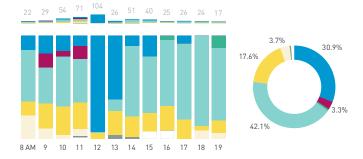

## Stationary Counts ALL LOCATIONS COMBINED (daily rhythm)

8 AM 9 10 11 12 13 14 15 16 17 18 19 20 21

Stationary - POSITION

Stationary - POSITION Weekday 1 February Hourly distribution

Hourly average: 285 Daily distribution