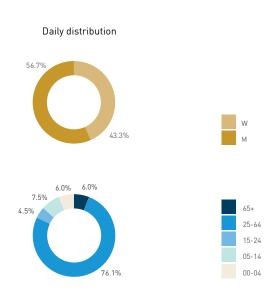

42A-Cooper's Park Path (SEAWALL)

42B-Cambie Bridge

42C-Cooper's Park (underneath Cambie Bridge)

43C-Andy Livingstone Park

Daily distribution

Weekend 16 September Hourly average: 802

Weekend 218 335 496 611 671 841 910 1018 866 854 855 876 1552 1128