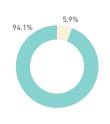

#### Stationary - AGE & GENDER

Weekend 3 February

T 

T T

т Z

19.2%

562 530 523 498

13

2 pair

1 person

23.2%