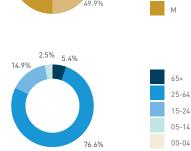

# Weekday Weekend 8 AM 9 10 11 12 13 14 15 16 17 18 19 Pedestrians - AGE & GENDER Weekend 3 February Hourly distribution Daily distribution 3.2% 8.1% 65+ 25-64

Legend

107

S Т

T

m

Z

15-24