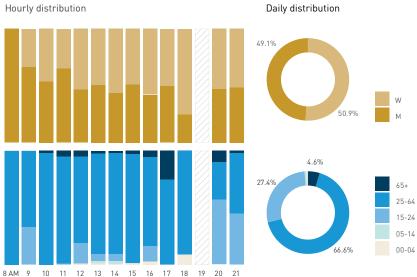

Pedestrians - AGE & GENDER Weekday 14 September Hourly distribution

## Stationary Counts ALL LOCATIONS COMBINED (daily rhythm)

8 AM 9 10 11 12 13 14 15 16 17 18 19 20 21

Stationary - POSITION

Stationary - POSITION Weekday 1 February Hourly distribution

Hourly average: 285 Daily distribution