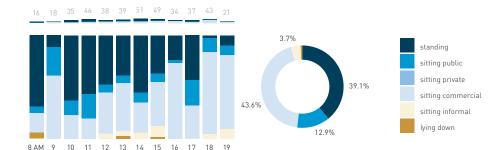

## Stationary Counts ALL LOCATIONS COMBINED (daily rhythm)

8 AM 9 10 11 12 13 14 15 16 17 18 19 20 21

Stationary - POSITION

Stationary - POSITION Weekday 1 February Hourly distribution

Hourly average: 285 Daily distribution