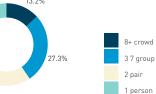

#### Stationary - AGE & GENDER

Weekend 3 February

T 

T T

т Z

19.2%

562 530 523 498

13

15 16

13

S P

T

P m

Z

8+ crowd

37 group

2 pair

1 person

23.2%