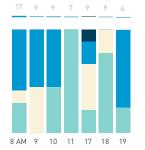

#### Stationary - POSITION

#### Stationary - AGE & GENDER

8 AM 9 10 11 12 13 14 15 16 17 18 19

8 AM 9 10 11 12 13 14 15 16 17 18 19

#### Stationary - AGE & GENDER

Weekday 1 February Hourly distribution

Hourly average: 9
Daily distribution

Hourly average: 21 Daily distribution

Legend