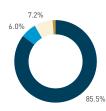

## Stationary Counts ALL LOCATIONS COMBINED (daily rhythm)

8 AM 9 10 11 12 13 14 15 16 17 18 19 20 21

Stationary - POSITION

Stationary - POSITION Weekday 1 February Hourly distribution

Hourly average: 285 Daily distribution

Stationary - POSITION Weekend 3 February Hourly distribution

Hourly average: 427 Daily distribution

Stationary - AGE & GENDER

Weekday 1 February