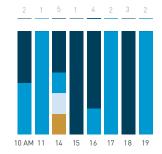

# 15AB (combined) Georgia Street at Burrard Street

S т

m

Weekday 1 February Weekend 3 February Hourly average: 1062 Hourly average: 501

Weekday 1800 960 720 744 1242 1062 954 1032 1104 1716 848 564

Weekend 318 174 360 384 606 654 714 780 834 492 504 192

5,000

4,500

3,500

2,500

1,500

1,000

500