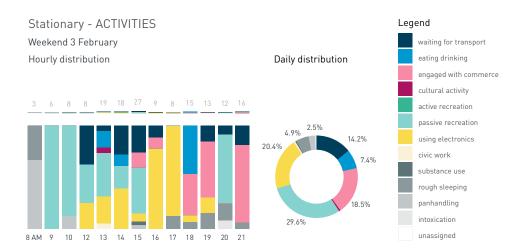

Stationary - POSITION Weekend 3 February Hourly distribution

Hourly average: 427 Daily distribution

Stationary - AGE & GENDER

Weekday 1 February

#### Stationary - AGE & GENDER

Weekend 3 February

T 

T T

т Z

19.2%

562 530 523 498

13

#### Stationary - ACTIVITIES

Weekday 14 September Hourly distribution

Daily distribution

Stationary - ACTIVITIES

Daily distribution

eating drinking
engaged with commerce
cultural activity
active recreation

waiting for transport

Legend

using electronics
civic work
substance use
rough sleeping

intoxication unassigned

Stationary - GROUP Weekday 14 September Hourly distribution

Daily distribution

Stationary - GROUP