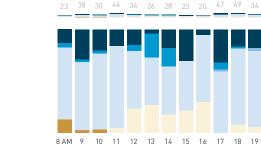

## Stationary Counts ALL LOCATIONS COMBINED (daily rhythm)

8 AM 9 10 11 12 13 14 15 16 17 18 19 20 21

Stationary - POSITION

Stationary - POSITION Weekday 1 February Hourly distribution

Hourly average: 285 Daily distribution

Stationary - POSITION Weekend 3 February Hourly distribution

Hourly average: 427 Daily distribution

Stationary - AGE & GENDER

Weekday 1 February

#### Stationary - AGE & GENDER

Weekend 3 February

T 

T T

т Z

19.2%

562 530 523 498

13