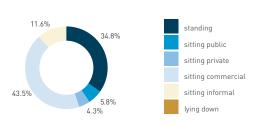

## Stationary - AGE & GENDER

Hourly average: 7

Daily distribution

Stationary - POSITION Weekend 3 February Hourly distribution

standing
sitting public
sitting private
sitting commercial
sitting informal

Legend

lying down

Stationary - AGE & GENDER Weekday 1 February Hourly distribution

9 AM 10 11 12 13 14 15 17 18 19

Stationary - AGE & GENDER Weekend 3 February Hourly distribution

Daily distribution

Hourly average: 13

Daily distribution

80.4%