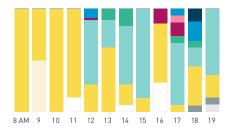

## Stationary Counts ALL LOCATIONS COMBINED (daily rhythm)

8 AM 9 10 11 12 13 14 15 16 17 18 19 20 21

Stationary - POSITION

Stationary - POSITION Weekday 1 February Hourly distribution

Hourly average: 285 Daily distribution

#### Stationary - AGE & GENDER

8 AM 9 10 11 12 13 14 15 16 17 18 19

8 AM 9 10 11 12 13 14 15 16 17 18 19