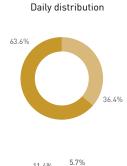

42A-Cooper's Park Path (SEAWALL)

42B-Cambie Bridge

42C-Cooper's Park (underneath Cambie Bridge)

43C-Andy Livingstone Park

Daily distribution

Weekend 16 September Hourly average: 802

Weekend 218 335 496 611 671 841 910 1018 866 854 855 876 1552 1128