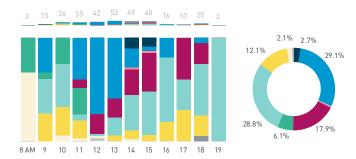

#### Stationary - ACTIVITIES

Weekday 14 September Hourly distribution

Daily distribution

Stationary - ACTIVITIES

Daily distribution

eating drinking
engaged with commerce
cultural activity
active recreation

waiting for transport

Legend

using electronics
civic work
substance use
rough sleeping

intoxication unassigned

Stationary - GROUP Weekday 14 September Hourly distribution

Daily distribution

Stationary - GROUP