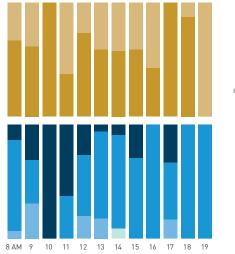

5,000

4,500

3,500

2,500

1,500

1,000

500

8 AM 9 10 11 12 13 14 15 16 17 18 19 20 21

Pedestrians - AGE & GENDER Weekday 14 September Hourly distribution

## Stationary Counts ALL LOCATIONS COMBINED (daily rhythm)

8 AM 9 10 11 12 13 14 15 16 17 18 19 20 21

Stationary - POSITION

Stationary - POSITION Weekday 1 February Hourly distribution

Hourly average: 285 Daily distribution