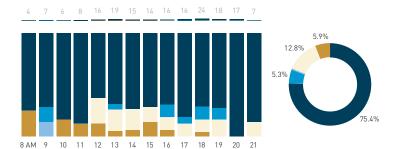

## Stationary Counts ALL LOCATIONS COMBINED (daily rhythm)

8 AM 9 10 11 12 13 14 15 16 17 18 19 20 21

Stationary - POSITION

Stationary - POSITION Weekday 1 February Hourly distribution

Hourly average: 285 Daily distribution