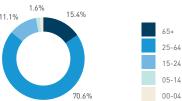

## Stationary Counts ALL LOCATIONS COMBINED (daily rhythm)

8 AM 9 10 11 12 13 14 15 16 17 18 19 20 21

Stationary - POSITION

Stationary - POSITION Weekday 1 February Hourly distribution

Hourly average: 285 Daily distribution