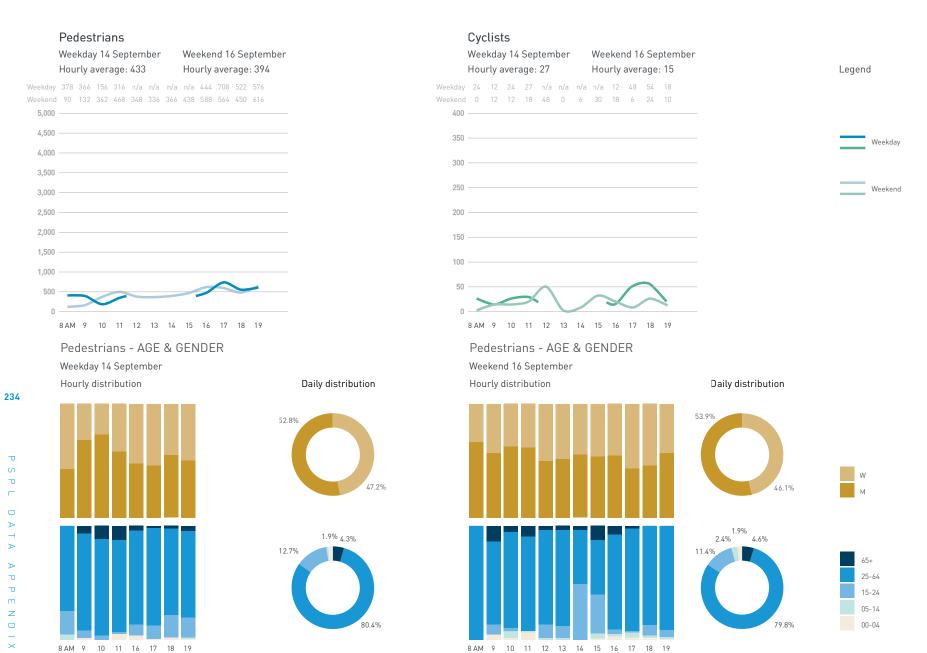

42A-Cooper's Park Path (SEAWALL)

42B-Cambie Bridge

42C-Cooper's Park (underneath Cambie Bridge)

43C-Andy Livingstone Park

Daily distribution

Weekend 16 September Hourly average: 802

Weekend 218 335 496 611 671 841 910 1018 866 854 855 876 1552 1128

5,000

4,500

3,500

2,500

1,500

1,000

500

8 AM 9 10 11 12 13 14 15 16 17 18 19 20 21

Pedestrians - AGE & GENDER Weekday 14 September Hourly distribution

#### Cyclists

Legend