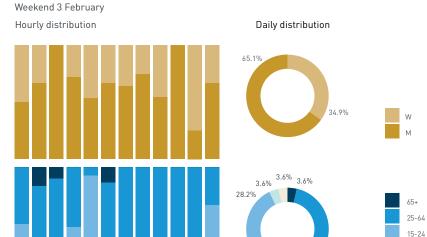

Stationary - POSITION Weekend 3 February Hourly distribution

Hourly average: 427 Daily distribution

Stationary - AGE & GENDER

Weekday 1 February

#### Stationary - AGE & GENDER

Weekend 3 February

T 

T T

т Z

19.2%

562 530 523 498

13