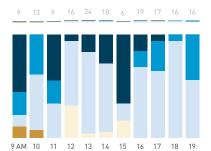

## Stationary Counts ALL LOCATIONS COMBINED (daily rhythm)

8 AM 9 10 11 12 13 14 15 16 17 18 19 20 21

Stationary - POSITION

Stationary - POSITION Weekday 1 February Hourly distribution

Hourly average: 285 Daily distribution