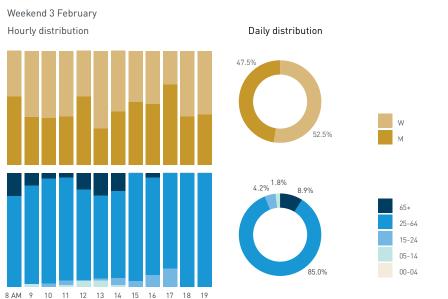

Stationary - POSITION Weekend 3 February Hourly distribution

Hourly average: 427 Daily distribution

Stationary - AGE & GENDER

Weekday 1 February

#### Stationary - AGE & GENDER

Weekend 3 February

T 

T T

т Z

19.2%

562 530 523 498

13