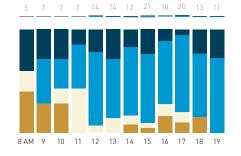

#### Stationary - ACTIVITIES

Weekday 14 September Hourly distribution

Daily distribution

Stationary - ACTIVITIES

Daily distribution

eating drinking
engaged with commerce
cultural activity
active recreation

waiting for transport

Legend

using electronics
civic work
substance use
rough sleeping

intoxication unassigned

Stationary - GROUP Weekday 14 September Hourly distribution

Daily distribution

Stationary - GROUP