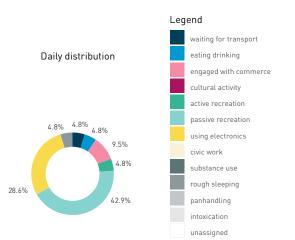

#### Stationary - ACTIVITIES

Weekday 14 September Hourly distribution

Daily distribution

Stationary - ACTIVITIES

Daily distribution

eating drinking
engaged with commerce
cultural activity
active recreation

waiting for transport

Legend

using electronics
civic work
substance use
rough sleeping

intoxication unassigned

Stationary - GROUP Weekday 14 September Hourly distribution

Daily distribution

Stationary - GROUP