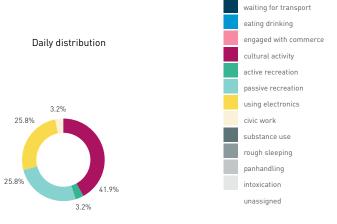

#### Stationary - ACTIVITIES

Weekday 14 September Hourly distribution

Daily distribution

Stationary - ACTIVITIES

Daily distribution

eating drinking
engaged with commerce
cultural activity
active recreation

waiting for transport

Legend

using electronics
civic work
substance use
rough sleeping

intoxication unassigned

Stationary - GROUP Weekday 14 September Hourly distribution

Daily distribution

Stationary - GROUP