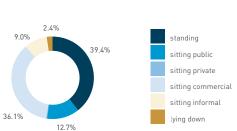

## Stationary - AGE & GENDER

Hourly average: 7

Daily distribution

Stationary - POSITION Weekend 3 February Hourly distribution

standing
sitting public
sitting private
sitting commercial
sitting informal

Legend

lying down

Stationary - AGE & GENDER Weekday 1 February Hourly distribution

9 AM 10 11 12 13 14 15 17 18 19

Stationary - AGE & GENDER Weekend 3 February Hourly distribution

Daily distribution

Hourly average: 13