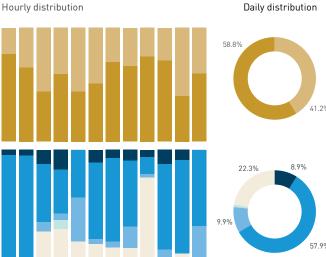

#### Stationary - ACTIVITIES

Weekday 14 September Hourly distribution

Daily distribution

Stationary - ACTIVITIES

Daily distribution

eating drinking
engaged with commerce
cultural activity
active recreation

waiting for transport

Legend

using electronics
civic work
substance use
rough sleeping

intoxication unassigned

Stationary - GROUP Weekday 14 September Hourly distribution

Daily distribution

Stationary - GROUP

Weekend 16 September

Hourly distribution

Daily distribution

Weekend 3 February

Hourly distribution

Stationary - GROUP Weekday 1 February Hourly distribution

Daily distribution

Stationary - GROUP Weekend 3 February Hourly distribution