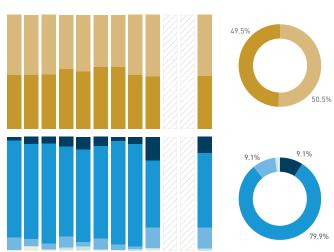

#### Stationary - AGE & GENDER

Weekend 3 February

T 

T T

т Z

19.2%

562 530 523 498

13

Stationary - AGE & GENDER Weekday 14 September

8 AM 9 10 11 12 13 14 15

Daily distribution

49.6%

Stationary - AGE & GENDER

Daily distribution

Hourly average: 5 Daily distribution

Stationary - POSITION Weekend 3 February Hourly distribution