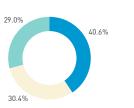

Stationary - AGE & GENDER Weekday 14 September

8 AM 9 10 11 12 13 14 15

Daily distribution

49.6%

Stationary - AGE & GENDER

Daily distribution

Hourly average: 5 Daily distribution

Stationary - POSITION Weekend 3 February Hourly distribution