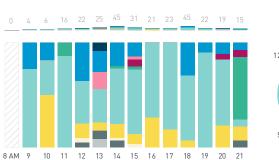

5,000

4,500

3,500

2,500

1,500

1,000

500

8 AM 9 10 11 12 13 14 15 16 17 18 19 20 21