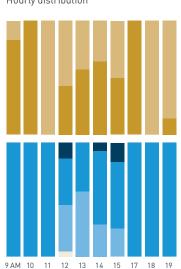

## Stationary Counts ALL LOCATIONS COMBINED (daily rhythm)

8 AM 9 10 11 12 13 14 15 16 17 18 19 20 21

Stationary - POSITION

Stationary - POSITION Weekday 1 February Hourly distribution

Hourly average: 285 Daily distribution