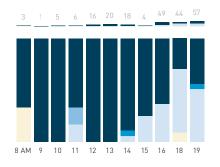

Stationary - POSITION Weekend 3 February Hourly distribution

Hourly average: 427 Daily distribution

Stationary - AGE & GENDER

Weekday 1 February