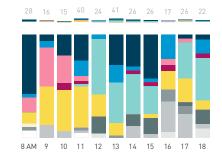

#### Stationary - ACTIVITIES

Weekday 14 September Hourly distribution

Daily distribution

Stationary - ACTIVITIES

Daily distribution

eating drinking
engaged with commerce
cultural activity
active recreation

waiting for transport

Legend

using electronics
civic work
substance use
rough sleeping

intoxication unassigned

Stationary - GROUP Weekday 14 September Hourly distribution

Daily distribution

Stationary - GROUP