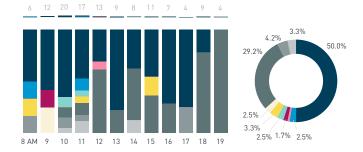

#### Stationary - ACTIVITIES

Weekday 14 September Hourly distribution

Daily distribution

Stationary - ACTIVITIES

Daily distribution

eating drinking
engaged with commerce
cultural activity
active recreation

waiting for transport

Legend

using electronics
civic work
substance use
rough sleeping

intoxication unassigned

Stationary - GROUP Weekday 14 September Hourly distribution

Daily distribution

Stationary - GROUP

Weekend 16 September

Hourly distribution

Daily distribution

Weekend 3 February

Hourly distribution

Stationary - GROUP Weekday 1 February Hourly distribution

Daily distribution

Stationary - GROUP Weekend 3 February Hourly distribution

Daily distribution

8+ crowd

3 7 group

2 pair

1 person

19

S P

₽