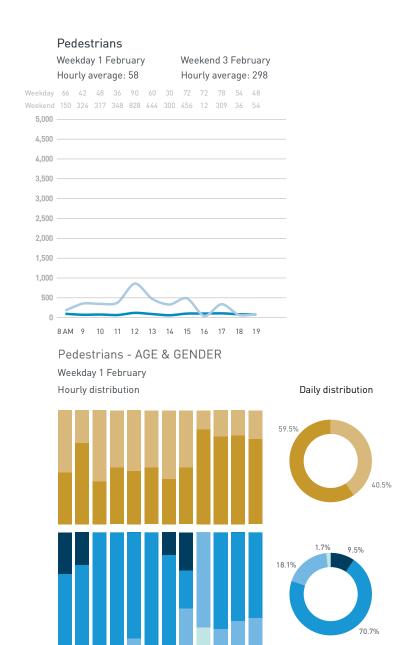

#### **Pedestrians** Cyclists Weekday 1 February Weekend 3 February Hourly average: 291 Hourly average: 385 Hourly average: 5 Weekday 228 252 150 144 270 348 360 288 330 390 360 376 Weekend 204 222 288 432 558 528 642 828 222 312 186 204 4,500 4,000 3,500 3,000 2.500 2,000 150 -1,500 1,000 500 8 AM 9 10 11 12 13 14 15 16 17 18 19 Pedestrians - AGE & GENDER Weekday 1 February Daily distribution Hourly distribution Hourly distribution