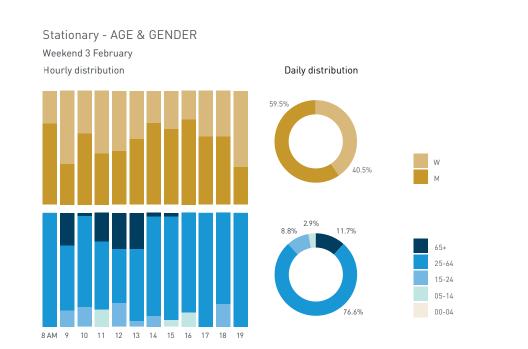

Stationary - POSITION Weekend 3 February Hourly distribution

Hourly average: 427 Daily distribution

Stationary - AGE & GENDER

Weekday 1 February

#### Stationary - AGE & GENDER

Weekend 3 February

T 

T T

т Z

19.2%

562 530 523 498

13