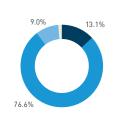

42A-Cooper's Park Path (SEAWALL)

42B-Cambie Bridge

42C-Cooper's Park (underneath Cambie Bridge)

43C-Andy Livingstone Park

Daily distribution

Weekend 16 September Hourly average: 802

Weekend 218 335 496 611 671 841 910 1018 866 854 855 876 1552 1128