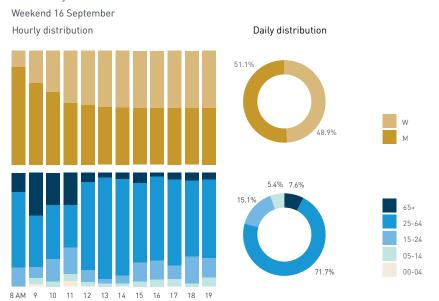

Weekend 16 September

Hourly distribution

Daily distribution

Weekend 3 February

Hourly distribution

Stationary - GROUP Weekday 1 February Hourly distribution

Daily distribution

Stationary - GROUP Weekend 3 February Hourly distribution

42A-Cooper's Park Path (SEAWALL)

42B-Cambie Bridge

42C-Cooper's Park (underneath Cambie Bridge)

43C-Andy Livingstone Park

Daily distribution

Weekend 16 September Hourly average: 802

Weekend 218 335 496 611 671 841 910 1018 866 854 855 876 1552 1128