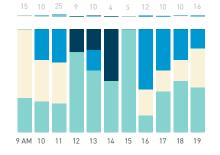

## Stationary Counts ALL LOCATIONS COMBINED (daily rhythm)

8 AM 9 10 11 12 13 14 15 16 17 18 19 20 21

Stationary - POSITION

Stationary - POSITION Weekday 1 February Hourly distribution

Hourly average: 285 Daily distribution