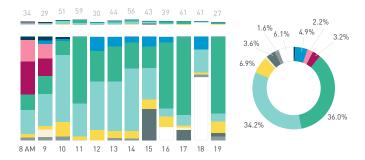

#### Stationary - ACTIVITIES

Weekday 14 September Hourly distribution

Daily distribution

Stationary - ACTIVITIES

Daily distribution

eating drinking
engaged with commerce
cultural activity
active recreation

waiting for transport

Legend

using electronics
civic work
substance use
rough sleeping

intoxication unassigned

Stationary - GROUP Weekday 14 September Hourly distribution

Daily distribution

Stationary - GROUP