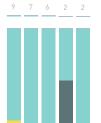

## Stationary Counts ALL LOCATIONS COMBINED (daily rhythm)

8 AM 9 10 11 12 13 14 15 16 17 18 19 20 21

Stationary - POSITION

Stationary - POSITION Weekday 1 February Hourly distribution

Hourly average: 285 Daily distribution