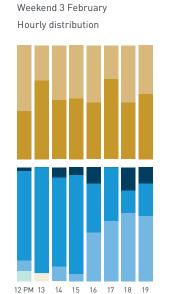

Stationary - POSITION Weekend 3 February Hourly distribution

Hourly average: 427 Daily distribution

Stationary - AGE & GENDER

Weekday 1 February