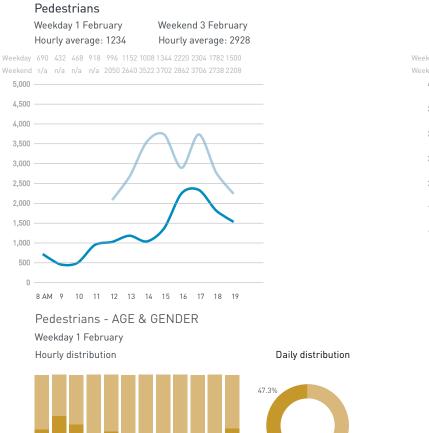

#### Pedestrians

Weekday 1 February Weekend 3 February Hourly average: 96 Hourly average: 183

Weekday 90 126 96 102 n/a 96 n/a 120 108 60 72 n/a
Weekend 180 78 138 156 342 162 162 204 228 216 84 246

5,000

4,500

3,500

2,500

1,500

1,000

8AM 9 10 11 12 13 14 15 16 17 18 19

#### Pedestrians - AGE & GENDER

Weekday 1 February

Hourly distribution

Daily distribution

Cyclists

 Weekday 1 February

 Hourly average: 8
 Hourly average: 5

 Weekday 18 6 0 0 n/a 0 n/a 6 24 18 0 n/a