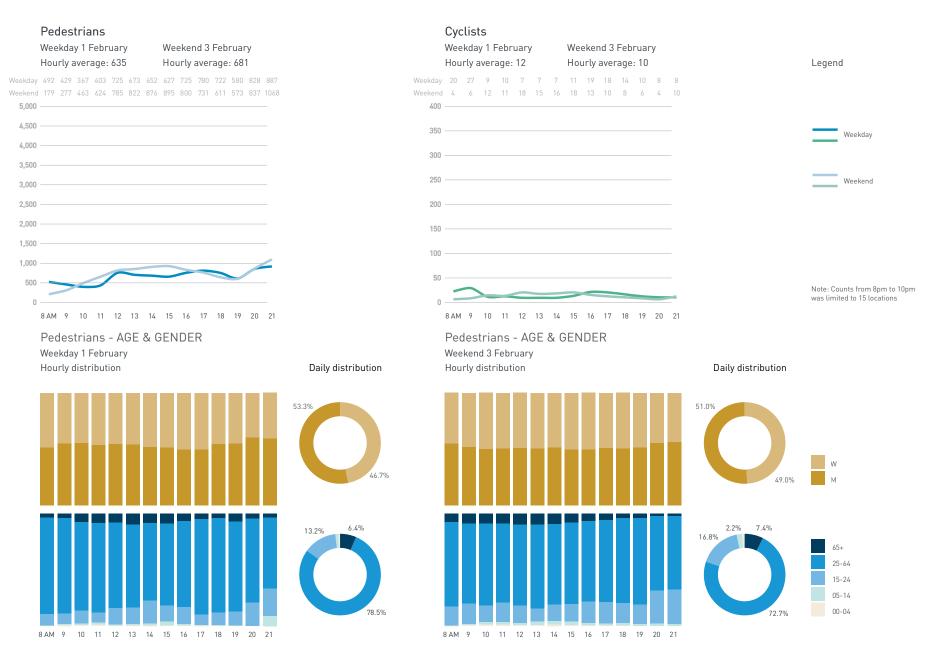

#### **Pedestrians** Cyclists Weekday 1 February Weekend 3 February Hourly average: 291 Hourly average: 385 Hourly average: 5 Weekday 228 252 150 144 270 348 360 288 330 390 360 376 Weekend 204 222 288 432 558 528 642 828 222 312 186 204 4,500 4,000 3,500 3,000 2.500 2,000 150 -1,500 1,000 500 8 AM 9 10 11 12 13 14 15 16 17 18 19 Pedestrians - AGE & GENDER Weekday 1 February Daily distribution Hourly distribution Hourly distribution

### **Pedestrians** Weekday 1 February Weekend 3 February Hourly average: 498 Hourly average: 549 Weekday 330 288 252 648 438 450 516 546 756 654 606 n/a Weekend 174 306 486 708 744 852 990 870 426 n/a 258 228 4,500 4,000 3,500 2.500 2,000 1,500 1,000 8 AM 9 10 11 12 13 14 15 16 17 18 19 Pedestrians - AGE & GENDER

## **Pedestrians** Weekday 1 February Weekend 3 February Hourly average: 205 Hourly average: 396 Weekday 120 138 132 168 174 300 192 210 246 348 n/a 234 Weekend 72 270 318 342 678 630 654 630 384 n/a 132 246 4,500 4,000 3,500 3,000 2.500 2,000 1,000 8 AM 9 10 11 12 13 14 15 16 17 18 19 Pedestrians - AGE & GENDER Weekday 1 February Hourly distribution Daily distribution 48.8%