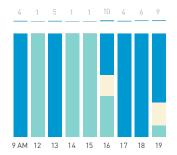

## Stationary Counts ALL LOCATIONS COMBINED (daily rhythm)

8 AM 9 10 11 12 13 14 15 16 17 18 19 20 21

Stationary - POSITION

Stationary - POSITION Weekday 1 February Hourly distribution

Hourly average: 285 Daily distribution