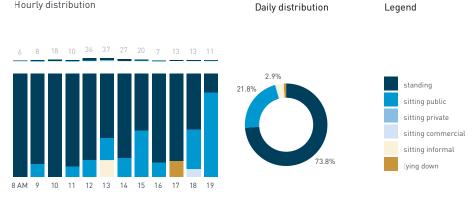

## Stationary - AGE & GENDER

Hourly average: 7

Daily distribution

Stationary - POSITION Weekend 3 February Hourly distribution

standing
sitting public
sitting private
sitting commercial
sitting informal

Legend