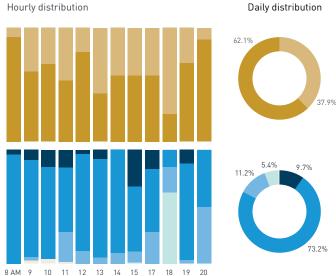

Stationary - POSITION Weekend 3 February Hourly distribution

Hourly average: 427 Daily distribution

Stationary - AGE & GENDER

Weekday 1 February

#### Stationary - AGE & GENDER

Weekend 3 February

T 

T T

т Z

19.2%

562 530 523 498

13