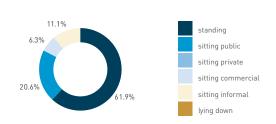

## Stationary - AGE & GENDER

Hourly average: 7

Daily distribution

Stationary - POSITION Weekend 3 February Hourly distribution

standing
sitting public
sitting private
sitting commercial
sitting informal

Legend

lying down

Stationary - AGE & GENDER Weekday 1 February Hourly distribution

9 AM 10 11 12 13 14 15 17 18 19

Stationary - AGE & GENDER Weekend 3 February Hourly distribution

Daily distribution

Hourly average: 13

Daily distribution

80.4%