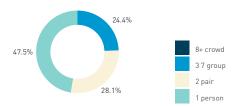

#### Stationary - AGE & GENDER

Weekend 3 February

T 

T T

т Z

19.2%

562 530 523 498

13

15 16

13

S P

T

P m

Z

8+ crowd

37 group

2 pair

1 person

23.2%