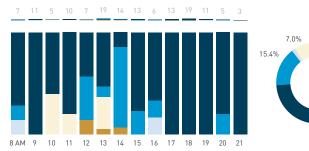

## Stationary Counts ALL LOCATIONS COMBINED (daily rhythm)

8 AM 9 10 11 12 13 14 15 16 17 18 19 20 21

Stationary - POSITION

Stationary - POSITION Weekday 1 February Hourly distribution

Hourly average: 285 Daily distribution

Stationary - POSITION Weekend 3 February Hourly distribution

Hourly average: 427 Daily distribution

Stationary - AGE & GENDER

Weekday 1 February