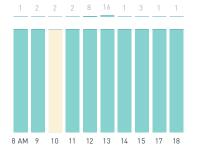

5,000

4,500

3,500

2,500

1,500

1,000

500

8 AM 9 10 11 12 13 14 15 16 17 18 19 20 21

## Stationary Counts ALL LOCATIONS COMBINED (daily rhythm)

8 AM 9 10 11 12 13 14 15 16 17 18 19 20 21

Stationary - POSITION

Stationary - POSITION Weekday 1 February Hourly distribution

Hourly average: 285 Daily distribution