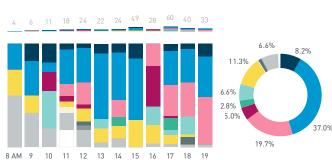

Pedestrians - AGE & GENDER Weekday 14 September Hourly distribution

#### Cyclists

Legend