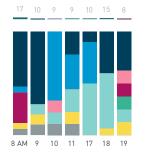

Stationary - POSITION Weekend 3 February Hourly distribution

Hourly average: 427 Daily distribution

Stationary - AGE & GENDER

Weekday 1 February