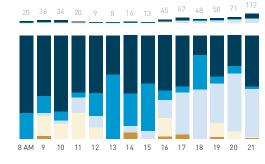

## Stationary Counts ALL LOCATIONS COMBINED (daily rhythm)

8 AM 9 10 11 12 13 14 15 16 17 18 19 20 21

Stationary - POSITION

Stationary - POSITION Weekday 1 February Hourly distribution

Hourly average: 285 Daily distribution