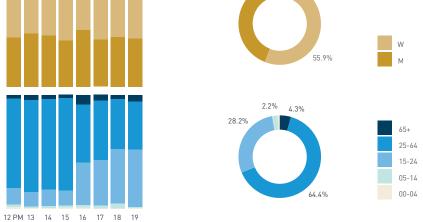

6.6%

6.6%

6.6%

6.6%

6.6%

6.6%

6.6%

6.6%

6.6%

6.6%

6.6%

6.6%

6.



Stationary - GROUP Weekday 14 September Hourly distribution

Daily distribution

Stationary - GROUP Weekend 16 September Hourly distribution

8 AM 9 10 11 12 13 14 15 16 17 18 19

Daily distribution



SP

DATA APP

m Z









137









Stationary - GROUP Weekday 1 February Hourly distribution

Daily distribution

Stationary - GROUP Weekend 3 February Hourly distribution

Daily distribution





# 18C Wall Centre (limited data collected)



138

S P

□ A

P P E

Z

8 AM 9 10



Daily distribution







Stationary - GROUP

Weekend 16 September
Hourly distribution

Daily distribution









# 19AB (combined) Robson Street at Burrard Street





4,500

4,000 3,500

3,000 2.500 2,000

1,500 1,000 500









141

S Т

T U

m

Z

# 19C Robson Street EAST

#### Stationary - POSITION

Weekday 14 September Hourly distribution

Hourly average: 17
Daily distribution



### Stationary - POSITION Weekend 16 September

Hourly distribution

Hourly average: 27 Daily distribution

Legend



#### Stationary - AGE & GENDER

8 AM 9 10 11 12 13 14 15 16 17 18 19

Weekday 14 September



### Stationary - AGE & GENDER

Weekend 16 September
Hourly distribution



#### Daily distribution



Z

Stationary - POSITION Weekday 1 February

Hourly distribution



8 AM 9 10 11 12 13 14 15 16 17 18 19

Hourly average: 18 Daily distribution



Stationary - POSITION Weekend 3 February Hourly distribution



Hourly average: 20 Daily distribution



Stationary - AGE & GENDER



Stationary - AGE & GENDER



Daily distributi