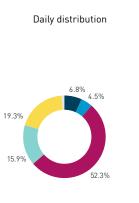

## Stationary Counts ALL LOCATIONS COMBINED (daily rhythm)

8 AM 9 10 11 12 13 14 15 16 17 18 19 20 21

Stationary - POSITION

Stationary - POSITION Weekday 1 February Hourly distribution

Hourly average: 285 Daily distribution