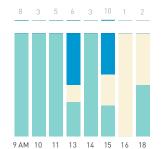

## Stationary Counts ALL LOCATIONS COMBINED (daily rhythm)

8 AM 9 10 11 12 13 14 15 16 17 18 19 20 21

Stationary - POSITION

Stationary - POSITION Weekday 1 February Hourly distribution

Hourly average: 285 Daily distribution

5,000

4,500

3,500

2,500

1,500

1,000

500

8 AM 9 10 11 12 13 14 15 16 17 18 19 20 21