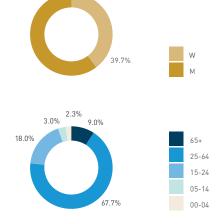

uary Weekend 3 February Hourly average: 6 Hourly average: 4

Weekday 6 0 0 6 12 0 12 12 12 0 12 0

Weekend 0 0 0 0 6 6 12 12 0 12 0 0

150 -

Pedestrians - AGE & GENDER

Weekend 3 February

Hourly distribution





8 AM 9 10 11 12 13 14 15 16 17 18 19

Daily distribution





Legend

Weekday

Weekend

S т

155

T U m Z 

## 21C Park Place Plaza

Stationary - POSITION

Weekday 14 September Hourly distribution

Hourly average: 14 Daily distribution

Daily distribution



Stationary - POSITION Weekend 16 September Hourly distribution



Hourly average: 13 Daily distribution

Legend



Stationary - AGE & GENDER

8 AM 9 10 11 12 13 14 15 16 17 18 19

Weekday 14 September Hourly distribution





### Stationary - AGE & GENDER

Weekend 16 September
Hourly distribution



#### Daily distribution





Hourly average: 9 Daily distribution

Stationary - POSITION
Weekend 3 February
Hourly distribution



Legend







Stationary - AGE & GENDER

Weekday 1 February Hourly distribution



Stationary - AGE & GENDER Weekend 3 February Hourly distribution



Daily distribution





## 21C Park Place Plaza

Stationary - ACTIVITIES Weekday 14 September

Hourly distribution





Stationary - ACTIVITIES Weekend 16 September Hourly distribution



Daily distribution





Stationary - GROUP Weekday 14 September Hourly distribution

Daily distribution

Stationary - GROUP Weekend 16 September

Hourly distribution Daily distribution















Hourly distribution

Daily distribution





Hourly distribution



Daily distribution



1.6%

3.2% 3.2%

19.4%

6.5%

6.5%

12.9%





Legend

active rec