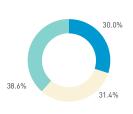

200 Plaza

Stationary - ACTIVITIES Weekday 14 September

Hourly distribution

Daily distribution



Stationary - ACTIVITIES Weekend 16 September Hourly distribution





Stationary - GROUP Weekday 14 September Hourly distribution

Daily distribution

Stationary - GROUP Weekend 16 September Hourly distribution

Daily distribution



















Stationary - GROUP Weekday 1 February Hourly distribution

8 AM 9 10 11 12 13 14 15 16 17 18 19

Daily distribution

Daily distribution

Stationary - GROUP Weekend 3 February Hourly distribution

Daily distribution







# 31B George Wainborn Park (limited data collected)







224

S P

□ A

P P E

Z









Weekend 16 September

Hourly distribution









Stationary - GROUP Weekend 16 September Hourly distribution

Daily distribution









### 32A Richards Street at Drake Street

 $\triangleright$ 





### 32B Davie Street at Richards Street



### 

Weekday

Weekend

229

SP

┰

m

Z

#### Pedestrians - AGE & GENDER Pedestrians - AGE & GENDER





Weekend 3 February

Hourly average: 541



8 AM 9 10 11 12 13 14 15 16 17 18 19

8 AM 9 10 11 12 13 14 15 16 17 18 19



**Pedestrians** 

4,500

4,000 3,500

2,500

1,500

Weekday 1 February

Hourly average: 505

Weekday 402 318 390 498 438 522 372 528 522 672 924 474

Weekend 186 264 378 750 828 732 630 762 366 630 528 438

8 AM 9 10 11 12 13 14 15 16 17 18 19

#### Stationary - POSITION

Weekday 14 September Hourly distribution

Hourly average: 30 Daily distribution



#### Stationary - POSITION Weekend 16 September

Hourly distribution



sitting informal lying down

Hour