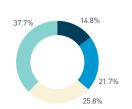

#### Stationary - AGE & GENDER

Weekend 3 February

T 

T T

т Z

19.2%

562 530 523 498

13

#### Stationary - AGE & GENDER

Stationary - AGE & GENDER

Weekend 3 February
Hourly distribution

Daily distribution