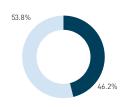

50.2%

49.8

Stationary - POSITION

Weekday 14 September Hourly distribution

Hourly average: 7 Daily distribution

Stationary - POSITION Weekend 16 September Hourly distribution

Hourly average: 17 Daily distribution