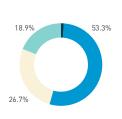

#### Stationary - AGE & GENDER

Weekend 3 February

T 

T T

т Z

19.2%

562 530 523 498

13

15 16

13

S P

T

P m

Z

8+ crowd

37 group

2 pair

1 person

23.2%