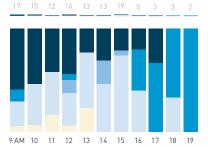

## **2C Morton Park**

Stationary - POSITION

Weekday 14 September Hourly distribution

Hourly average: 14 Daily distribution

Stationary - POSITION Weekend 16 September Hourly distribution

Hourly average: 28
Daily distribution