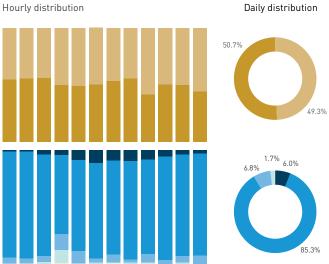

Pedestrians - AGE & GENDER Weekday 14 September Hourly distribution

#### Cyclists

Legend