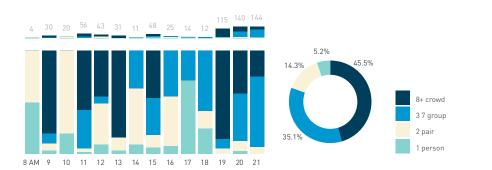

eptember



8 AM 9 10 11 12 13 14 15 16 17 18 19 20 21

Stationary - AGE & GENDER

Weekend 16 September







Hourly average: 25

Daily distribution

Stationary - POSITION Weekend 3 February Hourly distribution



Hourly average: 57

Legend

Daily distribution

Stationary - AGE & GENDER



Stationary - AGE & GENDER



271

PSPL DATA APPENDI

8 AM 9 10 11 12 13 14 15 16 17 18 19 20 21

## **37D Mainland Street**





Stationary - GROUP Weekday 14 September Hourly distribution

8 AM 9 10 11 12 13 14 15 16 17 18 19 20 21

Daily distribution

Stationary - GROUP Weekend 16 September Hourly distribution

Daily distribution





273





Stationary - GROUP Weekday 1 February Hourly distribution

Daily distribution

Stationary - GROUP Weekend 3 February Hourly distribution

Daily distribution





# **38A Cambie Street at Georgia Street**





### 38B Hamilton Street at Robson Street





Weekend 3 February Hourly average: 282

Weekday 438 348 324 156 606 270 348 198 n/a 402 570 222 Weekend 114 138 120 174 588 294 336 270 534 456 168 198 4,500 4,000 3,500 2.500 2,000 1,000

Pedestrians - AGE & GENDER

8 AM 9 10 11 12 13 14 15 16 17 18 19

Weekday 1 February



Cyclists

Weekday 1 February Weekend 3 February Hourly average: 3 Hourly average: 2 Weekday 0 12 0 12 0 0 6 6 n/a 0 6 0 Weekend 0 0 0 0 6 0 6 0 0 18 0 150 -

#### Pedestrians - AGE & GENDER







Legend

Weekday

## 38C CBC Plaza

Stationary - POSITION Weekday 1 February

Weekday 1 February Hourly distribution

Hourly average: 6 Daily distribution



100.0%

Stationary - POSITION Weekend 3 February Hourly distribution



Ho