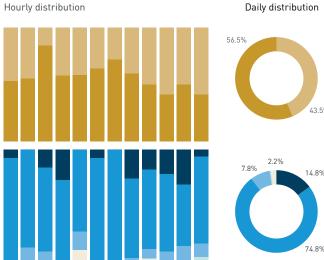

## Stationary Counts ALL LOCATIONS COMBINED (daily rhythm)

8 AM 9 10 11 12 13 14 15 16 17 18 19 20 21

Stationary - POSITION

Stationary - POSITION Weekday 1 February Hourly distribution

Hourly average: 285 Daily distribution

Stationary - POSITION Weekend 3 February Hourly distribution

Hourly average: 427 Daily distribution

Stationary - AGE & GENDER

Weekday 1 February