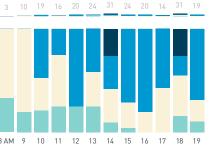

## Stationary Counts ALL LOCATIONS COMBINED (daily rhythm)

8 AM 9 10 11 12 13 14 15 16 17 18 19 20 21

Stationary - POSITION

Stationary - POSITION Weekday 1 February Hourly distribution

Hourly average: 285 Daily distribution