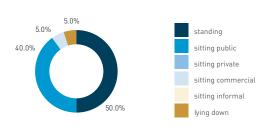

## Stationary - AGE & GENDER

Hourly average: 7

Daily distribution

Stationary - POSITION Weekend 3 February Hourly distribution

standing
sitting public
sitting private
sitting commercial
sitting informal

Legend

lying down

Stationary - AGE & GENDER Weekday 1 February Hourly distribution

9 AM 10 11 12 13 14 15 17 18 19

Stationary - AGE & GENDER Weekend 3 February Hourly distribution

Daily distribution

Hourly average: 13

Daily distribution

80.4%