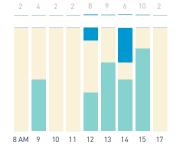

## Stationary Counts ALL LOCATIONS COMBINED (daily rhythm)

8 AM 9 10 11 12 13 14 15 16 17 18 19 20 21

Stationary - POSITION

Stationary - POSITION Weekday 1 February Hourly distribution

Hourly average: 285 Daily distribution

Weekend 16 September

Hourly distribution

Daily distribution

Weekend 3 February

Hourly distribution

Stationary - GROUP Weekday 1 February Hourly distribution

Daily distribution

Stationary - GROUP Weekend 3 February Hourly distribution