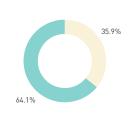

#### Stationary - AGE & GENDER

Weekend 3 February

T 

T T

т Z

19.2%

562 530 523 498

13