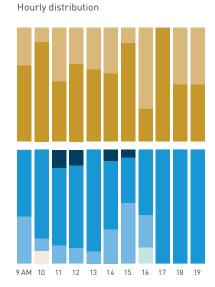

## Stationary Counts ALL LOCATIONS COMBINED (daily rhythm)

8 AM 9 10 11 12 13 14 15 16 17 18 19 20 21

Stationary - POSITION

Stationary - POSITION Weekday 1 February Hourly distribution

Hourly average: 285 Daily distribution