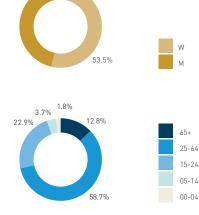

#### Stationary - AGE & GENDER

Weekend 3 February

T 

T T

т Z

19.2%

562 530 523 498

13