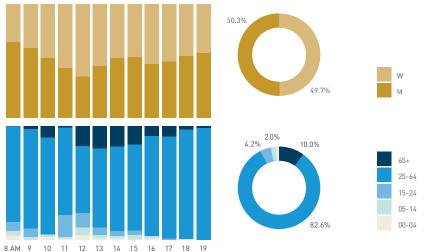

## Stationary Counts ALL LOCATIONS COMBINED (daily rhythm)

8 AM 9 10 11 12 13 14 15 16 17 18 19 20 21

Stationary - POSITION

Stationary - POSITION Weekday 1 February Hourly distribution

Hourly average: 285 Daily distribution

Stationary - POSITION Weekend 3 February Hourly distribution

Hourly average: 427 Daily distribution

Stationary - AGE & GENDER

Weekday 1 February

#### Stationary - AGE & GENDER

Weekend 3 February

T 

T T

т Z

19.2%

562 530 523 498

13