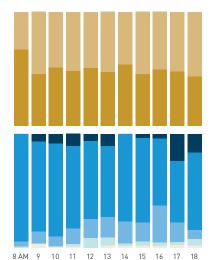

## Stationary Counts ALL LOCATIONS COMBINED (daily rhythm)

8 AM 9 10 11 12 13 14 15 16 17 18 19 20 21

Stationary - POSITION

Stationary - POSITION Weekday 1 February Hourly distribution

Hourly average: 285 Daily distribution