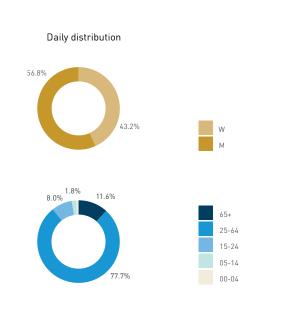

Stationary - POSITION Weekend 3 February Hourly distribution

Hourly average: 427 Daily distribution

Stationary - AGE & GENDER

Weekday 1 February

#### Stationary - AGE & GENDER

Weekend 3 February

T 

T T

т Z

19.2%

562 530 523 498

13