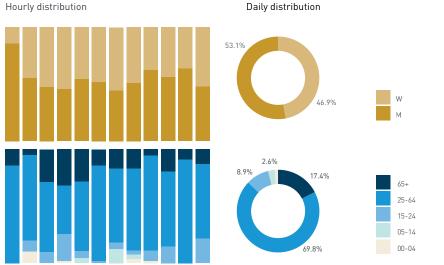

rinking
engaged with commerce
cultural activity
active recreation
passive recreation
using electronics
civic work
substance use

rough sleeping

panhandling intoxication unassigned

Legend

Stationary - GROUP Weekday 14 September Hourly distribution

Daily distribution

Stationary - GROUP Weekend 16 September Hourly distribution

Daily distribution









Hourly distribution



8 AM 9 10 11 12 13 14 16

Daily distribution



Stationary - ACTIVITIES







Daily distribution



Legend

Stationary - GROUP Weekday 1 February Hourly distribution

Daily distribution

Stationary - GROUP

Weekend 3 February Hourly distribution

Daily distribution











T

#### 3A Comox Street at Denman Street





Pedestrians - AGE & GENDER

Weekday 1 February

Hourly distribution

Daily distribution







### 3B Denman Street at Comox Street

S Т

 $\triangleright$ 

T ℧

m

Z



00-04

31





### 3C Denman Street SOUTH

Stationary - POSITION Weekday 14 September Hourly distribution



Hourly average: 19 Daily distribution



Stationary - POSITION





Hourly average: 43 Daily distribution





Stationary - AGE & GENDER Weekday 14 September Hourly distribution



Daily distribution

35.0%



Stationary - AGE & GENDER



Stationary - POSITION Weekday 1 February

Hourly distribution

Hourly average: 11 Daily distribution



Hourly average: 14 Daily distribution

Legend





15 14 2 14 15 17 33 17 8 9 12 12 7.1% 2.4% 8AM 9 10 11 12 13 14 15 16 17 18 19



Stationary - AGE & GENDER

Weekday 1 February



Stationary - AGE & GENDER

Weekend 3 February
Hourly distribution



Daily distribution