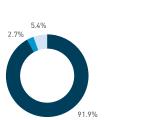

6 312 324 246 96 102 42 54

Weekend 198 306 492 600 624 972 660 504 402 510 306 240

5,000

4,500

3,500

2,500

1,500

1,000

8 AM 9 10 11 12 13 14 15 16 17 18 19

Pedestrians - AGE & GENDER

Weekday 1 February



Downtown Vancouver | Public Space & Public Life Study

## 39D Roundhouse Plaza

#### Stationary - POSITION

Weekday 14 September Hourly distribution



Hourly average: 15
Daily distribution



### Stationary - POSITION Weekend 16 September

Hourly distribution



Hourly average: 19 Daily distribution





### Stationary - AGE & GENDER

Weekday 14 September Hourly distribution









#### Stationary - AGE & GENDER

Weekend 16 September





11 AM 12 16 17 19

11 AM 12 16 17 19





Stationary - POSITION Weekend 3 February Hourly distribution

3 1 6 12 2 13

8 AM 9 10 11 12 15



Hourly average: 6

Daily distribution



Legend

Stationary - AGE & GENDER

Weekday 1 February Hourly distribution 55.6%





Stationary - AGE & GENDER



Daily distribution





## 39D Roundhouse Plaza



Hourly distribution

Daily distribution







3 10 19 16 21 26 19 26 20 9 26 16

8 AM 9 10 11 12 13 14 15 16 17 18 19

Weekend 16 September

Hourly distribution



7.6% 2.8%





Legend

cultural activity

waiting for transport

active recreation

passive recreation

using electronics

civic work

civic work substance use

rough sleeping

panhandling

intoxication

unassigned

### Stationary - GROUP Weekday 14 September Hourly distribution

Daily distribution

#### Stationary - GROUP

Weekend 16 September

Hourly distribution

Daily distribution

















Stationary - ACTIVITIE