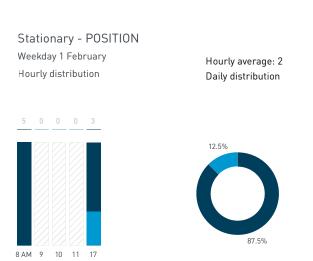

## Stationary Counts ALL LOCATIONS COMBINED (daily rhythm)

8 AM 9 10 11 12 13 14 15 16 17 18 19 20 21

Stationary - POSITION

Stationary - POSITION Weekday 1 February Hourly distribution

Hourly average: 285 Daily distribution