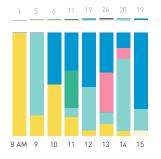

## Stationary Counts ALL LOCATIONS COMBINED (daily rhythm)

8 AM 9 10 11 12 13 14 15 16 17 18 19 20 21

Stationary - POSITION

Stationary - POSITION Weekday 1 February Hourly distribution

Hourly average: 285 Daily distribution