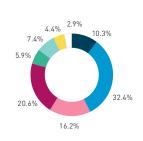

#### Stationary - AGE & GENDER

Weekend 3 February

T 

T T

т Z

19.2%

562 530 523 498

13