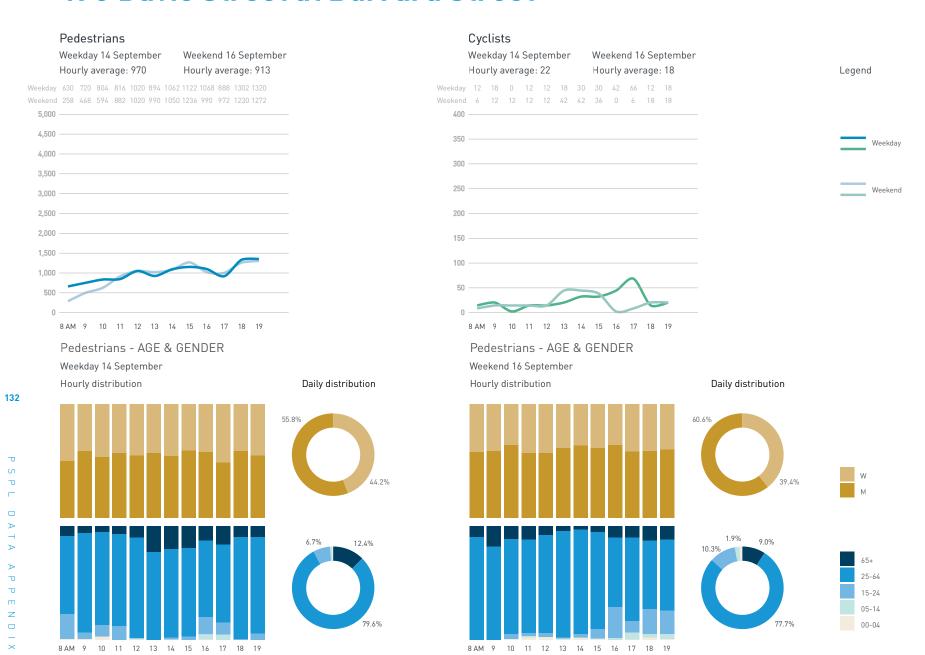

42A-Cooper's Park Path (SEAWALL)

42B-Cambie Bridge

42C-Cooper's Park (underneath Cambie Bridge)

43C-Andy Livingstone Park

Daily distribution

Weekend 16 September Hourly average: 802

Weekend 218 335 496 611 671 841 910 1018 866 854 855 876 1552 1128

5,000

4,500

3,500

2,500

1,500

1,000

500

8 AM 9 10 11 12 13 14 15 16 17 18 19 20 21

Pedestrians - AGE & GENDER Weekday 14 September Hourly distribution

#### Cyclists

Legend