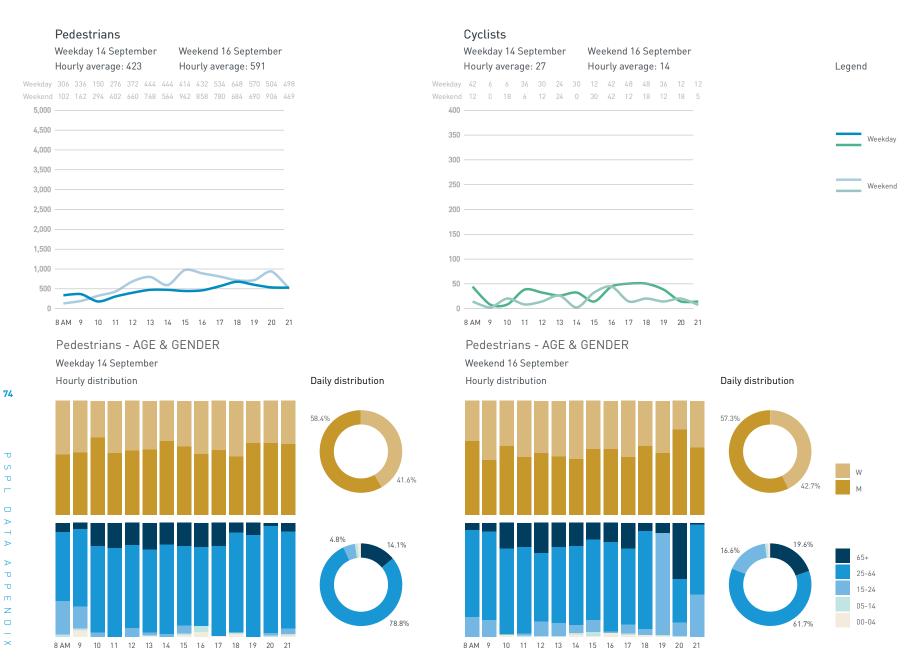

42A-Cooper's Park Path (SEAWALL)

42B-Cambie Bridge

42C-Cooper's Park (underneath Cambie Bridge)

43C-Andy Livingstone Park

Daily distribution

Weekend 16 September Hourly average: 802

Weekend 218 335 496 611 671 841 910 1018 866 854 855 876 1552 1128

5,000

4,500

3,500

2,500

1,500

1,000

500

8 AM 9 10 11 12 13 14 15 16 17 18 19 20 21

Pedestrians - AGE & GENDER Weekday 14 September Hourly distribution

#### Cyclists

Legend