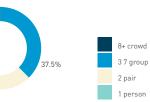

6.4%

2.5%

23.1%

5.3%

18.9%

Stationary - GROUP Weekday 14 September Hourly distribution

Daily distribution

Stationary - GROUP Weekend 16 September Hourly distribution

Daily distribution

intoxication

unassigned

37 group

1 person

Stationary - ACTIVITIES Weekday 1 February Hourly distribution

Daily distribution

Stationary - GROUP Weekday 1 February Hourly distribution