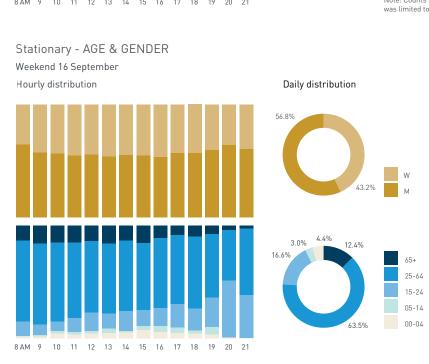

Stationary - POSITION Weekend 3 February Hourly distribution

Hourly average: 427 Daily distribution

Stationary - AGE & GENDER

Weekday 1 February

#### Stationary - AGE & GENDER

Weekend 3 February

T 

T T

т Z

19.2%

562 530 523 498

13