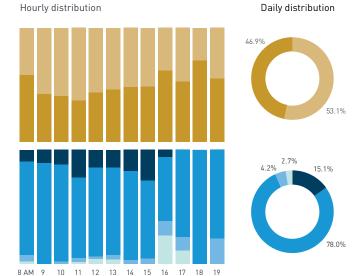

## Stationary Counts ALL LOCATIONS COMBINED (daily rhythm)

8 AM 9 10 11 12 13 14 15 16 17 18 19 20 21

Stationary - POSITION

Stationary - POSITION Weekday 1 February Hourly distribution

Hourly average: 285 Daily distribution

Stationary - POSITION Weekend 3 February Hourly distribution

Hourly average: 427 Daily distribution

Stationary - AGE & GENDER

Weekday 1 February