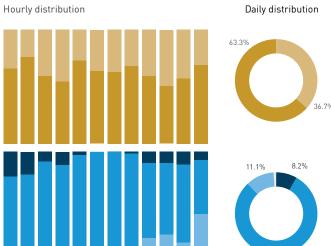

## Stationary Counts ALL LOCATIONS COMBINED (daily rhythm)

8 AM 9 10 11 12 13 14 15 16 17 18 19 20 21

Stationary - POSITION

Stationary - POSITION Weekday 1 February Hourly distribution

Hourly average: 285 Daily distribution