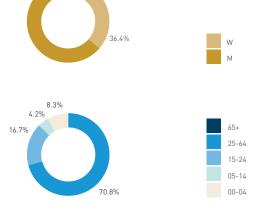

Daily distribution

Legend

Stationary - AGE & GENDER

Weekday 1 February Hourly distribution 55.6%

Stationary - AGE & GENDER

Daily distribution

## 39D Roundhouse Plaza

Hourly distribution

Daily distribution

3 10 19 16 21 26 19 26 20 9 26 16

8 AM 9 10 11 12 13 14 15 16 17 18 19

Weekend 16 September

Hourly distribution

7.6% 2.8%