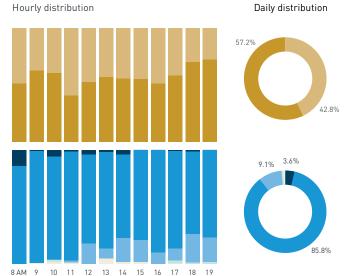

## Stationary Counts ALL LOCATIONS COMBINED (daily rhythm)

8 AM 9 10 11 12 13 14 15 16 17 18 19 20 21

Stationary - POSITION

Stationary - POSITION Weekday 1 February Hourly distribution

Hourly average: 285 Daily distribution