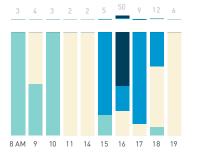

## Stationary Counts ALL LOCATIONS COMBINED (daily rhythm)

8 AM 9 10 11 12 13 14 15 16 17 18 19 20 21

Stationary - POSITION

Stationary - POSITION Weekday 1 February Hourly distribution

Hourly average: 285 Daily distribution

Stationary - POSITION Weekend 3 February Hourly distribution

Hourly average: 427 Daily distribution

Stationary - AGE & GENDER

Weekday 1 February