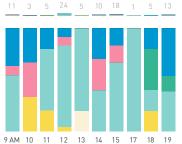

y average: 7

Daily distribution

Stationary - POSITION Weekend 3 February Hourly distribution



standing
sitting public
sitting private
sitting commercial
sitting informal

Legend

lying down

Stationary - AGE & GENDER Weekday 1 February Hourly distribution

9 AM 10 11 12 13 14 15 17 18 19







Stationary - AGE & GENDER Weekend 3 February Hourly distribution



Daily distribution

Hourly average: 13

Daily distribution

80.4%



## 13D Bute Street Trial Plaza





Daily distribution



Stationary - ACTIVITIES





Daily distribution

2.7%



unassigned

Legend

Stationary - GROUP Weekday 14 September Hourly distribution

Daily distribution

Stationary - GROUP

Weekend 16 September Hourly distribution

Daily distribution





Z















Stationary - ACTIVITIES





7.7%

14.4%







Daily distribution

12 PM 13 14 15 16 17 18 19

Stationary - GROUP Weekday 1 February Hourly distribution











Daily distribution







# 13EF (combined) Georgia Street at Howe Street



# Weekday Weekend 8 AM 9 10 11 12 13 14 15 16 17 18 19 Pedestrians - AGE & GENDER Weekend 3 February Hourly distribution Daily distribution 3.2% 8.1% 65+ 25-64

Legend

107

S Т

T

m

Z

15-24

05-14

00-04

Cyclists

150 -

Weekday 1 February

Weekday 12 0 30 24 6 0 6 18 24 0 6 18

Weekend 0 0 0 0 0 5 18 24 0 0 0

8 AM 9 10 11 12 13 14 15 16 17 18 19

Hourly average: 12

Weekend 3 February

Hourly average: 3



Weekday 1 February Weekend 3 February Hourly average: 1869 Hourly average: 1325

Weekday 2208 1320 1332 2106 2658 1788 1572 1746 2742 2328 1824 810 Weekend 522 558 834 1392 1506 1506 18