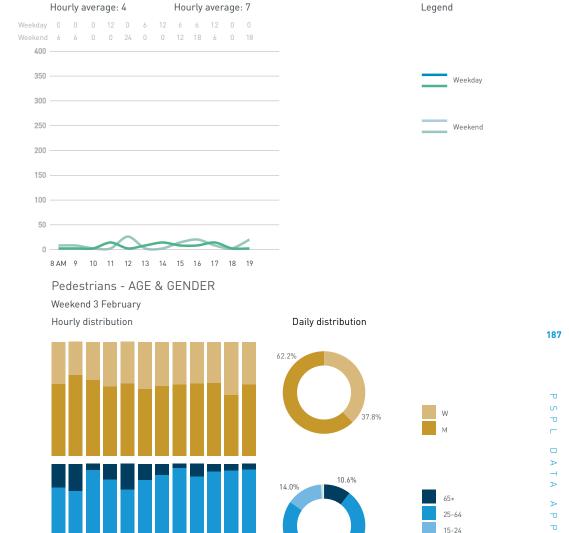

Stationary - POSITION Weekend 3 February Hourly distribution

Hourly average: 427 Daily distribution

Stationary - AGE & GENDER

Weekday 1 February

#### Stationary - AGE & GENDER

Weekend 3 February

T 

T T

т Z

19.2%

562 530 523 498

13