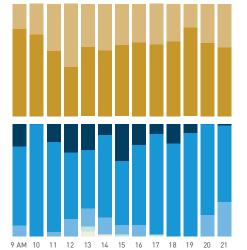

## Stationary Counts ALL LOCATIONS COMBINED (daily rhythm)

8 AM 9 10 11 12 13 14 15 16 17 18 19 20 21

Stationary - POSITION

Stationary - POSITION Weekday 1 February Hourly distribution

Hourly average: 285 Daily distribution