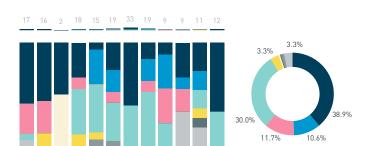

#### Stationary - ACTIVITIES

Weekday 14 September Hourly distribution

Daily distribution

Stationary - ACTIVITIES

Daily distribution

eating drinking
engaged with commerce
cultural activity
active recreation

waiting for transport

Legend

using electronics
civic work
substance use
rough sleeping

intoxication unassigned

Stationary - GROUP Weekday 14 September Hourly distribution

Daily distribution

Stationary - GROUP