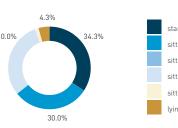

## Stationary - AGE & GENDER

Hourly average: 7

Daily distribution

Stationary - POSITION Weekend 3 February Hourly distribution

standing
sitting public
sitting private
sitting commercial
sitting informal

Legend