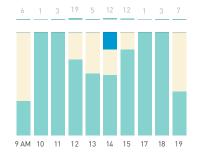

## Stationary Counts ALL LOCATIONS COMBINED (daily rhythm)

8 AM 9 10 11 12 13 14 15 16 17 18 19 20 21

Stationary - POSITION

Stationary - POSITION Weekday 1 February Hourly distribution

Hourly average: 285 Daily distribution

Stationary - POSITION Weekend 3 February Hourly distribution

Hourly average: 427 Daily distribution

Stationary - AGE & GENDER

Weekday 1 February