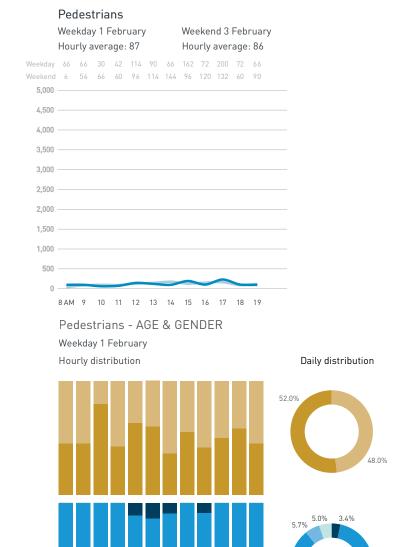

# **Pedestrians** Weekday 1 February Weekend 3 February Hourly average: 473 Hourly average: 1057 Weekday 228 162 306 204 420 594 378 552 594 500 978 762 Weekend n/a n/a n/a 894 1014 954 1134 1170 1212 912 1170 4,500 4,000 3,500 2.500 2,000 8 AM 9 10 11 12 13 14 15 16 17 18 19 Pedestrians - AGE & GENDER Weekday 1 February Hourly distribution Daily distribution

12 PM 13 14 15 16 17 18 19

8 AM 9 10 11 12 13 14 15 16 17 18 19