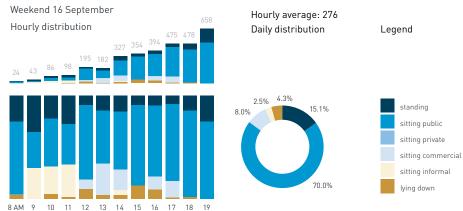

42A-Cooper's Park Path (SEAWALL)

42B-Cambie Bridge

42C-Cooper's Park (underneath Cambie Bridge)

43C-Andy Livingstone Park

Daily distribution

Weekend 16 September Hourly average: 802

Weekend 218 335 496 611 671 841 910 1018 866 854 855 876 1552 1128

5,000

4,500

3,500

2,500

1,500

1,000

500

8 AM 9 10 11 12 13 14 15 16 17 18 19 20 21