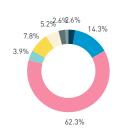

#### Stationary - AGE & GENDER

Weekend 3 February

T 

T T

т Z

19.2%

562 530 523 498

13

15 16

13

S P

T

P m

Z

8+ crowd

37 group

2 pair

1 person

23.2%