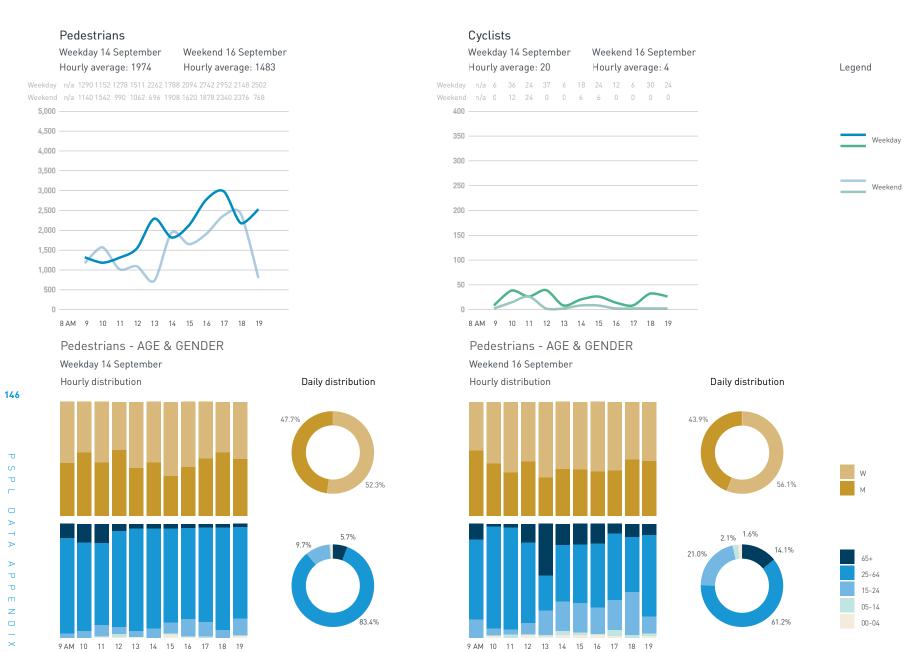

42A-Cooper's Park Path (SEAWALL)

42B-Cambie Bridge

42C-Cooper's Park (underneath Cambie Bridge)

43C-Andy Livingstone Park

Daily distribution

Weekend 16 September Hourly average: 802

Weekend 218 335 496 611 671 841 910 1018 866 854 855 876 1552 1128

5,000

4,500

3,500

2,500

1,500

1,000

500

8 AM 9 10 11 12 13 14 15 16 17 18 19 20 21

Pedestrians - AGE & GENDER Weekday 14 September Hourly distribution

#### Cyclists

Legend