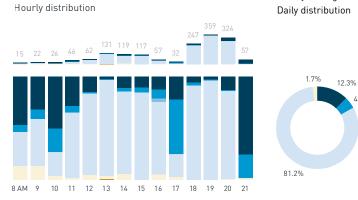

## Stationary Counts ALL LOCATIONS COMBINED (daily rhythm)

8 AM 9 10 11 12 13 14 15 16 17 18 19 20 21

Stationary - POSITION

Stationary - POSITION Weekday 1 February Hourly distribution

Hourly average: 285 Daily distribution

#### Stationary - AGE & GENDER

Weekend 3 February

T 

T T

т Z

19.2%

562 530 523 498

13