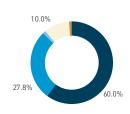

## **2C Morton Park**

Stationary - POSITION

Weekday 14 September Hourly distribution

Hourly average: 14 Daily distribution

Stationary - POSITION Weekend 16 September Hourly distribution

Hourly average: 28
Daily distribution

Stationary - AGE & GENDER Weekday 14 September

8 AM 9 10 11 12 13 14 15

Daily distribution

49.6%

Stationary - AGE & GENDER

Daily distribution

Hourly average: 5 Daily distribution

Stationary - POSITION Weekend 3 February Hourly distribution