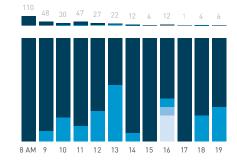

42A-Cooper's Park Path (SEAWALL)

42B-Cambie Bridge

42C-Cooper's Park (underneath Cambie Bridge)

43C-Andy Livingstone Park

Daily distribution

Weekend 16 September Hourly average: 802

Weekend 218 335 496 611 671 841 910 1018 866 854 855 876 1552 1128

5,000

4,500

3,500

2,500

1,500

1,000

500

8 AM 9 10 11 12 13 14 15 16 17 18 19 20 21