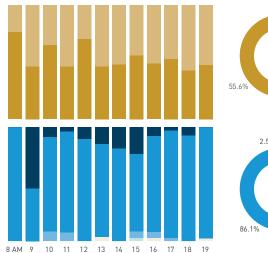

#### Cyclists

Legend

## Stationary Counts ALL LOCATIONS COMBINED (daily rhythm)

8 AM 9 10 11 12 13 14 15 16 17 18 19 20 21

Stationary - POSITION

Stationary - POSITION Weekday 1 February Hourly distribution

Hourly average: 285 Daily distribution