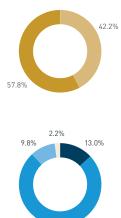

## Stationary Counts ALL LOCATIONS COMBINED (daily rhythm)

8 AM 9 10 11 12 13 14 15 16 17 18 19 20 21

Stationary - POSITION

Stationary - POSITION Weekday 1 February Hourly distribution

Hourly average: 285 Daily distribution

Stationary - POSITION Weekend 3 February Hourly distribution

Hourly average: 427 Daily distribution

Stationary - AGE & GENDER

Weekday 1 February

#### Stationary - AGE & GENDER

Weekend 3 February

T 

T T

т Z

19.2%

562 530 523 498

13