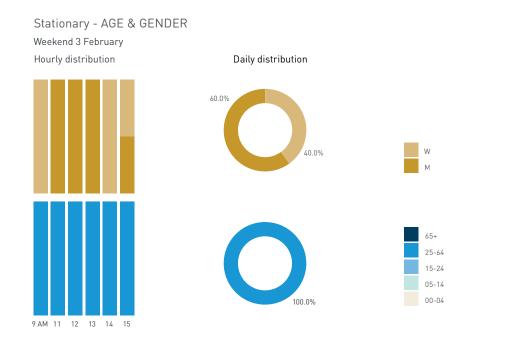

Stationary - POSITION Weekend 3 February Hourly distribution

Hourly average: 427 Daily distribution

Stationary - AGE & GENDER

Weekday 1 February

#### Stationary - AGE & GENDER

Weekend 3 February

T 

T T

т Z

19.2%

562 530 523 498

13