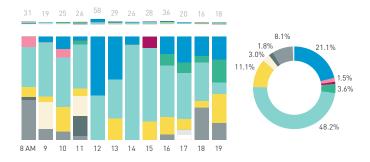

## Stationary Counts ALL LOCATIONS COMBINED (daily rhythm)

8 AM 9 10 11 12 13 14 15 16 17 18 19 20 21

Stationary - POSITION

Stationary - POSITION Weekday 1 February Hourly distribution

Hourly average: 285 Daily distribution

#### Stationary - ACTIVITIES

Weekday 14 September Hourly distribution

Daily distribution

Stationary - ACTIVITIES

Daily distribution

eating drinking
engaged with commerce
cultural activity
active recreation

waiting for transport

Legend

using electronics
civic work
substance use
rough sleeping

intoxication unassigned

Stationary - GROUP Weekday 14 September Hourly distribution

Daily distribution

Stationary - GROUP