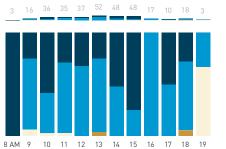

## Stationary Counts ALL LOCATIONS COMBINED (daily rhythm)

8 AM 9 10 11 12 13 14 15 16 17 18 19 20 21

Stationary - POSITION

Stationary - POSITION Weekday 1 February Hourly distribution

Hourly average: 285 Daily distribution

5,000

4,500

3,500

2,500

1,500

1,000

500

8 AM 9 10 11 12 13 14 15 16 17 18 19 20 21