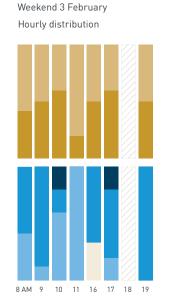

Stationary - POSITION Weekend 3 February Hourly distribution

Hourly average: 427 Daily distribution

Stationary - AGE & GENDER

Weekday 1 February