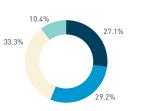

6.4%

2.5%

23.1%

5.3%

18.9%

Stationary - GROUP Weekday 14 September Hourly distribution

Daily distribution

Stationary - GROUP Weekend 16 September Hourly distribution

Daily distribution

intoxication

unassigned

37 group

1 person

Stationary - ACTIVITIES Weekday 1 February Hourly distribution

Daily distribution

Stationary - GROUP Weekday 1 February Hourly distribution

Daily distribution

Stationary - GROUP Weekend 3 February Hourly distribution

8 AM 9 10 11 12 13 14 15 16 17 18 19

Daily distribution

23.0%

S T T т Z 