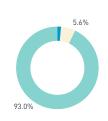

#### Stationary - AGE & GENDER

Weekend 3 February

T 

T T

т Z

19.2%

562 530 523 498

13