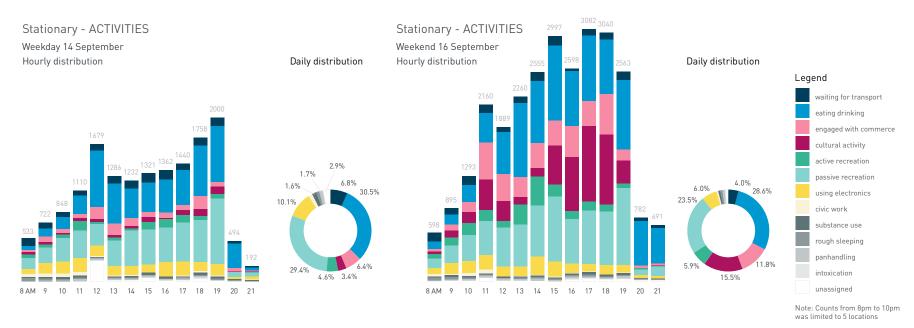

#### Stationary - ACTIVITIES

Weekday 14 September Hourly distribution

Daily distribution

Stationary - ACTIVITIES

Daily distribution

eating drinking
engaged with commerce
cultural activity
active recreation

waiting for transport

Legend

using electronics
civic work
substance use
rough sleeping

intoxication unassigned

Stationary - GROUP Weekday 14 September Hourly distribution

Daily distribution

Stationary - GROUP