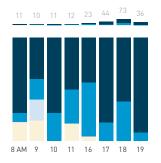

42A-Cooper's Park Path (SEAWALL)

42B-Cambie Bridge

42C-Cooper's Park (underneath Cambie Bridge)

43C-Andy Livingstone Park

Daily distribution

Weekend 16 September Hourly average: 802

Weekend 218 335 496 611 671 841 910 1018 866 854 855 876 1552 1128

5,000

4,500

3,500

2,500

1,500

1,000

500

8 AM 9 10 11 12 13 14 15 16 17 18 19 20 21