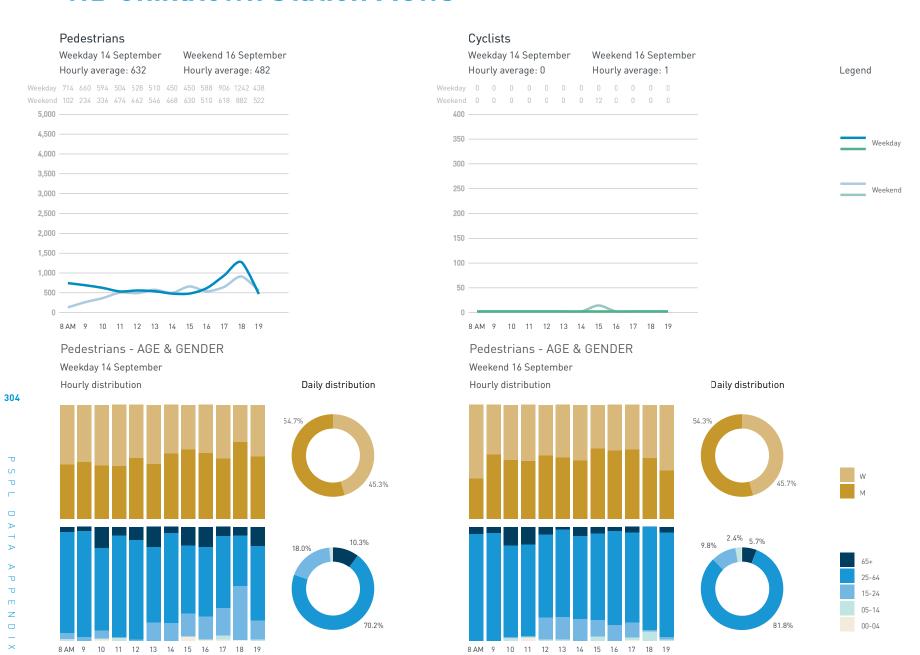

42A-Cooper's Park Path (SEAWALL)

42B-Cambie Bridge

42C-Cooper's Park (underneath Cambie Bridge)

43C-Andy Livingstone Park

Daily distribution

Weekend 16 September Hourly average: 802

Weekend 218 335 496 611 671 841 910 1018 866 854 855 876 1552 1128

5,000

4,500

3,500

2,500

1,500

1,000

500

8 AM 9 10 11 12 13 14 15 16 17 18 19 20 21

Pedestrians - AGE & GENDER Weekday 14 September Hourly distribution

#### Cyclists

Legend