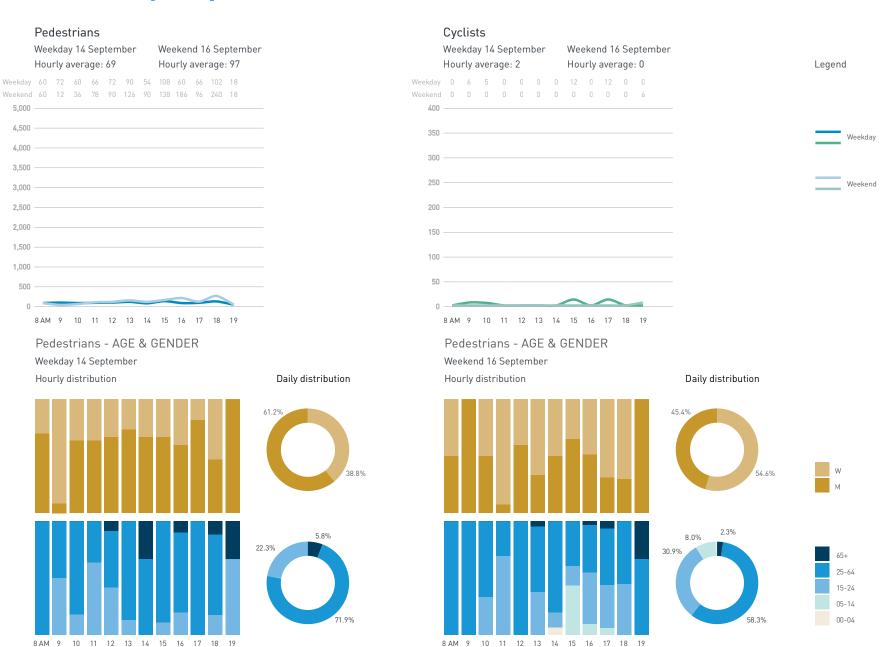

42A-Cooper's Park Path (SEAWALL)

42B-Cambie Bridge

42C-Cooper's Park (underneath Cambie Bridge)

43C-Andy Livingstone Park

Daily distribution

Weekend 16 September Hourly average: 802

Weekend 218 335 496 611 671 841 910 1018 866 854 855 876 1552 1128

5,000

4,500

3,500

2,500

1,500

1,000

500

8 AM 9 10 11 12 13 14 15 16 17 18 19 20 21

Pedestrians - AGE & GENDER Weekday 14 September Hourly distribution

#### Cyclists

Legend