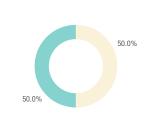

50.2%

49.8

Stationary - POSITION

Weekday 14 September Hourly distribution

Hourly average: 7 Daily distribution

Stationary - POSITION Weekend 16 September Hourly distribution

Hourly average: 17 Daily distribution