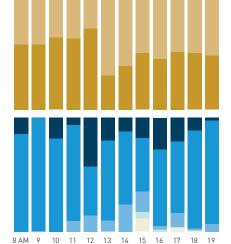

## Stationary Counts ALL LOCATIONS COMBINED (daily rhythm)

8 AM 9 10 11 12 13 14 15 16 17 18 19 20 21

Stationary - POSITION

Stationary - POSITION Weekday 1 February Hourly distribution

Hourly average: 285 Daily distribution