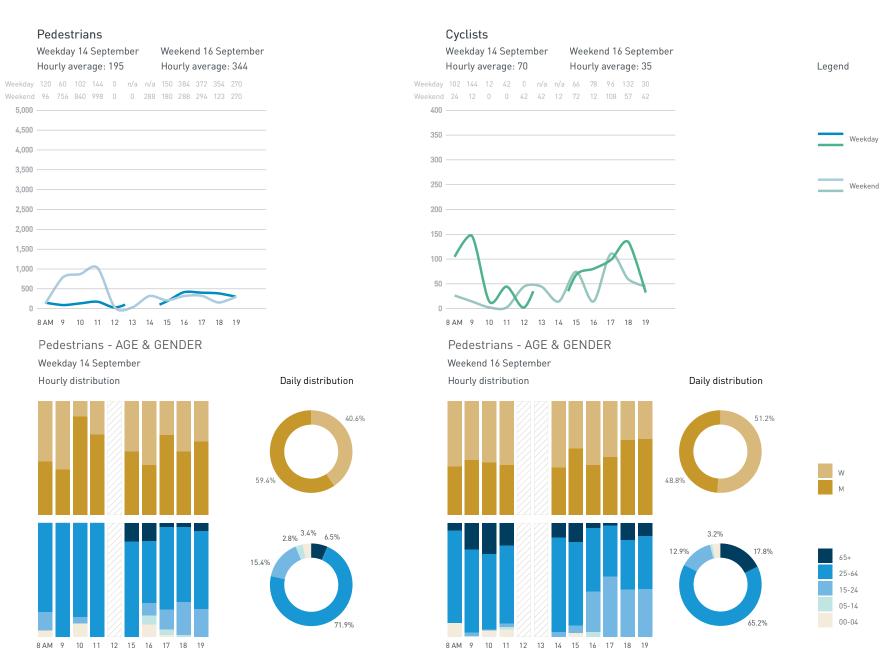

#### **Pedestrians** Cyclists Weekday 1 February Weekend 3 February Hourly average: 291 Hourly average: 385 Hourly average: 5 Weekday 228 252 150 144 270 348 360 288 330 390 360 376 Weekend 204 222 288 432 558 528 642 828 222 312 186 204 4,500 4,000 3,500 3,000 2.500 2,000 150 -1,500 1,000 500 8 AM 9 10 11 12 13 14 15 16 17 18 19 Pedestrians - AGE & GENDER Weekday 1 February Daily distribution Hourly distribution Hourly distribution

8 AM 9 10 11 12 13 14 15 16 17 18 19