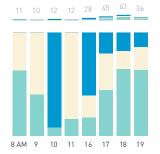

5,000

4,500

3,500

2,500

1,500

1,000

500

8 AM 9 10 11 12 13 14 15 16 17 18 19 20 21

## Stationary Counts ALL LOCATIONS COMBINED (daily rhythm)

8 AM 9 10 11 12 13 14 15 16 17 18 19 20 21

Stationary - POSITION

Stationary - POSITION Weekday 1 February Hourly distribution

Hourly average: 285 Daily distribution