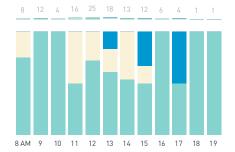

42A-Cooper's Park Path (SEAWALL)

42B-Cambie Bridge

42C-Cooper's Park (underneath Cambie Bridge)

43C-Andy Livingstone Park

Daily distribution

Weekend 16 September Hourly average: 802

Weekend 218 335 496 611 671 841 910 1018 866 854 855 876 1552 1128

5,000

4,500

3,500

2,500

1,500

1,000

500

8 AM 9 10 11 12 13 14 15 16 17 18 19 20 21