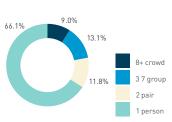

## Stationary Counts ALL LOCATIONS COMBINED (daily rhythm)

8 AM 9 10 11 12 13 14 15 16 17 18 19 20 21

Stationary - POSITION

Stationary - POSITION Weekday 1 February Hourly distribution

Hourly average: 285 Daily distribution

15 16

13

S P

T

P m

Z

8+ crowd

37 group

2 pair

1 person

23.2%