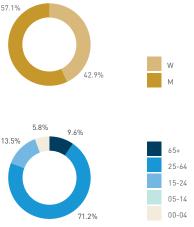

#### Stationary - AGE & GENDER

Weekend 3 February

T 

T T

т Z

19.2%

562 530 523 498

13