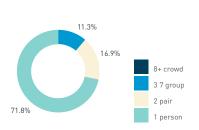

#### Stationary - AGE & GENDER

Weekend 3 February

T 

T T

т Z

19.2%

562 530 523 498

13

15 16

13

S P

T

P m

Z

8+ crowd

37 group

2 pair

1 person

23.2%