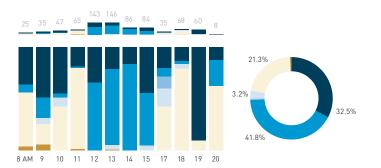

#### Stationary - AGE & GENDER

Weekend 3 February

T 

T T

т Z

19.2%

562 530 523 498

13

15 16

13

S P

T

P m

Z

8+ crowd

37 group

2 pair

1 person

23.2%