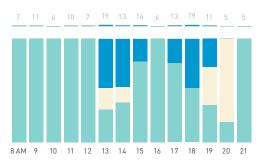

## Stationary Counts ALL LOCATIONS COMBINED (daily rhythm)

8 AM 9 10 11 12 13 14 15 16 17 18 19 20 21

Stationary - POSITION

Stationary - POSITION Weekday 1 February Hourly distribution

Hourly average: 285 Daily distribution

5,000

4,500

3,500

2,500

1,500

1,000

500

8 AM 9 10 11 12 13 14 15 16 17 18 19 20 21