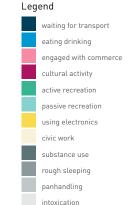

#### Stationary - ACTIVITIES

Weekday 14 September Hourly distribution

Daily distribution

Stationary - ACTIVITIES

Daily distribution

eating drinking
engaged with commerce
cultural activity
active recreation