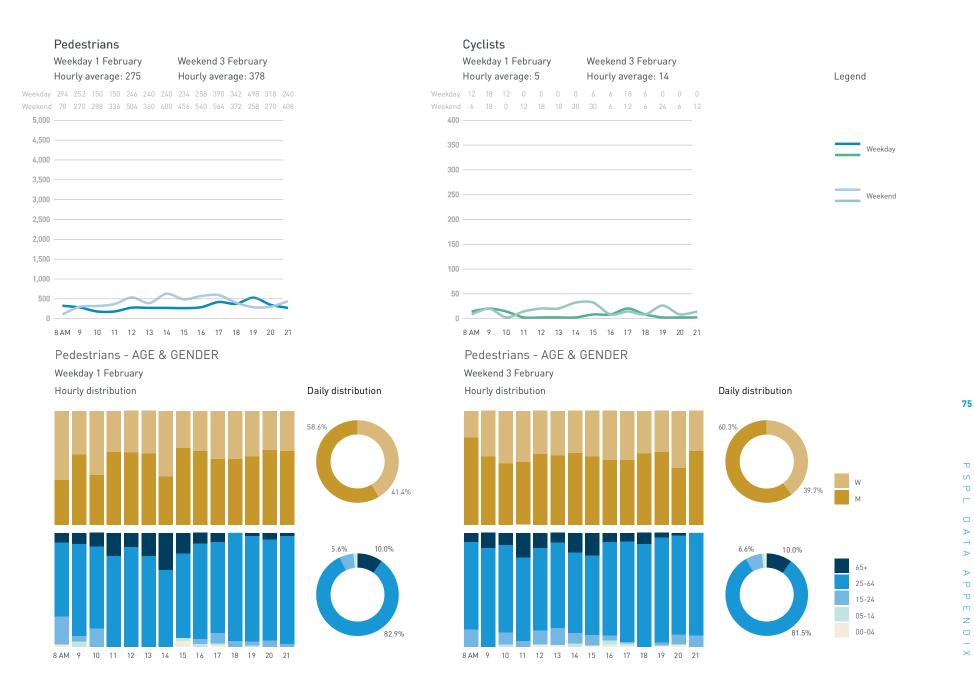

## Stationary Counts ALL LOCATIONS COMBINED (daily rhythm)

8 AM 9 10 11 12 13 14 15 16 17 18 19 20 21

Stationary - POSITION

Stationary - POSITION Weekday 1 February Hourly distribution

Hourly average: 285 Daily distribution

Stationary - POSITION Weekend 3 February Hourly distribution

Hourly average: 427 Daily distribution

Stationary - AGE & GENDER

Weekday 1 February

#### Stationary - AGE & GENDER

Weekend 3 February

T 

T T

т Z

19.2%

562 530 523 498

13