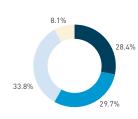

average: 5

 Weekday 18 6 0 0 n/a 0 n/a 6 24 18 0 n/a

 Weekend 6 12 6 0 0 18 0 6 18 0 0 0

 400

 350

 250

 200

 150

#### Pedestrians - AGE & GENDER

8 AM 9 10 11 12 13 14 15 16 17 18 19

Weekend 3 February Hourly distribution



## **6A Comox Street at Nicola Street**

50

SP

□

℧

m

Z



51





8 AM 9 10 11 12 13 14 15 16 17 18 19

8 AM 9 10 11 12 13 14 15 16 17 18 19

## **6B Cardero Street at Comox Street**



53

Legend

Weekday

Weekend



Pedestrians

Pedestrians - AGE & GENDER
Weekday 1 February
Hourly distribution

Daily distribution

50.2%

49.8













Stationary - POSITION

Weekday 14 September Hourly distribution

Hourly average: 7 Daily distribution

Stationary - POSITION Weekend 16 September Hourly distribution

Hourly average: 17 Daily distribution

Legend









Stationary - AGE & GENDER

8 AM 9 10 11 12 13 15 16 17 18 19

Weekday 14 September



#### Stationary - AGE & GENDER

Weekend 16 September







Hourly average: 2 Daily distribution



Stationary - POSITION Weekend 3 February Hourly distribution



Hourly average: 5 Daily distribution



Legend

Stationary - AGE & GENDER Weekday 1 February Hourly distribution



Daily distribution



Stationary - AGE & GENDER Weekend 3 February



Daily distribution



Stationary - ACTIVITIES Weekday 14 September

Hourly distribution





Stationary - ACTIVITIES Weekend 16 September Hourly distribution



waiting for transport eating drinking Daily distribution engaged with commerce cultural activity active recreation passive recreation

Legend



intoxication unassigned

Stationary - GROUP Weekday