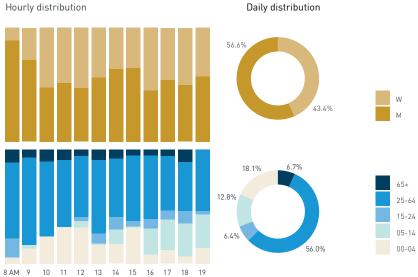

The following spreads show all data across all surveyed sites combined. As there was more locations in the summer, it is less so to visualize the numbers as to show how the Public Life pattern changes by season and over the day. Following the overviews, all collected data by location is visualized, with Summer data on the left side and Winter data on the right with a few exception that are called out.