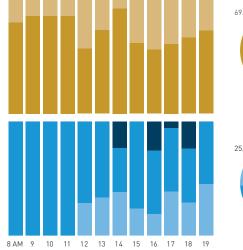

The following spreads show all data across all surveyed sites combined. As there was more locations in the summer, it is less so to visualize the numbers as to show how the Public Life pattern changes by season and over the day. Following the overviews, all collected data by location is visualized, with Summer data on the left side and Winter data on the right with a few exception that are called out.

## Stationary Counts ALL LOCATIONS COMBINED (daily rhythm)

8 AM 9 10 11 12 13 14 15 16 17 18 19 20 21

Stationary - POSITION

Stationary - POSITION Weekday 1 February Hourly distribution

Hourly average: 285 Daily distribution