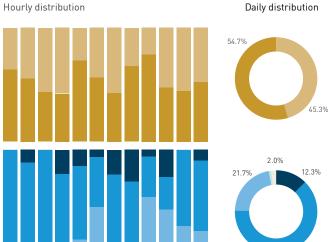

## Stationary Counts ALL LOCATIONS COMBINED (daily rhythm)

8 AM 9 10 11 12 13 14 15 16 17 18 19 20 21

Stationary - POSITION

Stationary - POSITION Weekday 1 February Hourly distribution

Hourly average: 285 Daily distribution

Stationary - POSITION Weekend 3 February Hourly distribution

Hourly average: 427 Daily distribution

Stationary - AGE & GENDER

Weekday 1 February

#### Stationary - AGE & GENDER

Weekend 3 February

T 

T T

т Z

19.2%

562 530 523 498

13