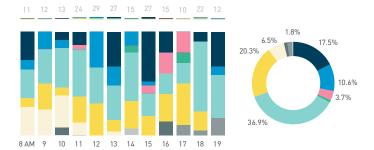

## Stationary Counts ALL LOCATIONS COMBINED (daily rhythm)

8 AM 9 10 11 12 13 14 15 16 17 18 19 20 21

Stationary - POSITION

Stationary - POSITION Weekday 1 February Hourly distribution

Hourly average: 285 Daily distribution