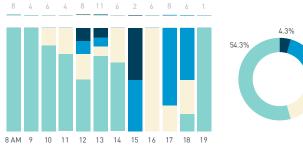

## Stationary Counts ALL LOCATIONS COMBINED (daily rhythm)

8 AM 9 10 11 12 13 14 15 16 17 18 19 20 21

Stationary - POSITION

Stationary - POSITION Weekday 1 February Hourly distribution

Hourly average: 285 Daily distribution

Stationary - POSITION Weekend 3 February Hourly distribution

Hourly average: 427 Daily distribution

Stationary - AGE & GENDER

Weekday 1 February