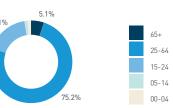

1 February Hourly distribution

Daily distribution

Stationary - GROUP Weekend 3 February Hourly distribution

Daily distribution



S P

T

т

Z O









# 21AB (combined) Burrard Street at Melville Street





Weekday 1 February Weekend 3 February Hourly average: 1243 Hourly average: 1164

Weekday 1549 1248 720 654 1434 1788 1662 1914 636 900 1764 648 Weekend 576 570 672 1266 1416 990 792 1050 1812 1674 1596 1554



Pedestrians - AGE & GENDER

Weekday 1 February

Hourly distribution



#### Cyclists

Weekday 1 February Weekend 3 February Hourly average: 6 Hourly average: 4

Weekday 6 0 0 6 12 0 12 12 12 0 12 0

Weekend 0 0 0 0 6 6 12 12 0 12 0 0

150 -

Pedestrians - AGE & GENDER

Weekend 3 February

Hourly distribution





8 AM 9 10 11 12 13 14 15 16 17 18 19

Daily distribution





Legend

Weekday

Weekend

S т

155

T U m Z 

## 21C Park Place Plaza

Stationary - POSITION

Weekday 14 September Hourly distribution

Hourly average: 14 Daily distribution

Daily distribution



Stationary - POSITION Weekend 16 September Hourly distribution



Hourly average: 13 Daily distribution

Legend



Stationary - AGE & GENDER

8 AM 9 10 11 12 13 14 15 16 17 18 19

Weekday 14 September Hourly distribution





### Stationary - AGE & GENDER

Weekend 16 September
Hourly distribution



#### Daily distribution





Hourly average: 9 Daily distribution

Stationary - POSITION
Weekend 3 February
Hourly distribution



Legend







Stationary - AGE & GENDER

Weekday 1 February Hourly distribution



Stationary - AGE & GENDER Weekend 3 February Hourly distribution



Daily distribution