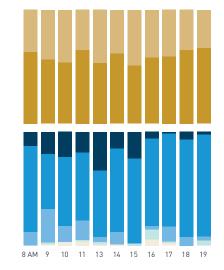

## Stationary Counts ALL LOCATIONS COMBINED (daily rhythm)

8 AM 9 10 11 12 13 14 15 16 17 18 19 20 21

Stationary - POSITION

Stationary - POSITION Weekday 1 February Hourly distribution

Hourly average: 285 Daily distribution