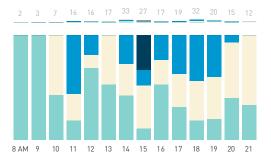

## Stationary Counts ALL LOCATIONS COMBINED (daily rhythm)

8 AM 9 10 11 12 13 14 15 16 17 18 19 20 21

Stationary - POSITION

Stationary - POSITION Weekday 1 February Hourly distribution

Hourly average: 285 Daily distribution