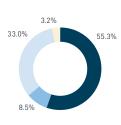

Stationary - POSITION Weekend 3 February Hourly distribution

Hourly average: 427 Daily distribution

Stationary - AGE & GENDER

Weekday 1 February