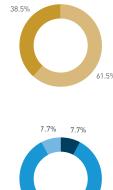

#### Stationary - AGE & GENDER

Weekend 3 February

T 

T T

т Z

19.2%

562 530 523 498

13