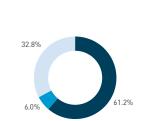

#### Stationary - AGE & GENDER

Weekend 3 February

T 

T T

т Z

19.2%

562 530 523 498

13

15 16

13

S P

T

P m

Z

8+ crowd

37 group

2 pair

1 person

23.2%