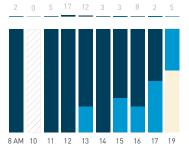

## Stationary Counts ALL LOCATIONS COMBINED (daily rhythm)

8 AM 9 10 11 12 13 14 15 16 17 18 19 20 21

Stationary - POSITION

Stationary - POSITION Weekday 1 February Hourly distribution

Hourly average: 285 Daily distribution