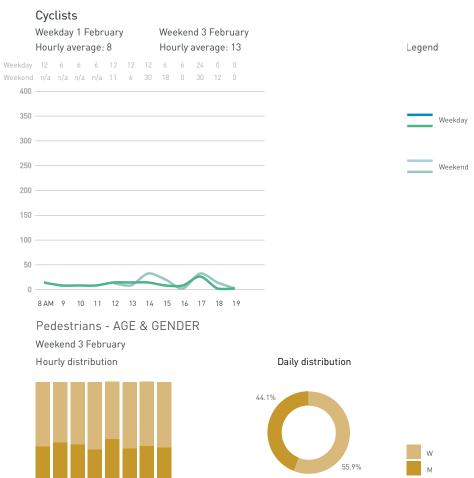

#### Pedestrians - AGE & GENDER

Weekday 1 February

Hourly distribution

Daily distribution

Cyclists

 Weekday 1 February

 Hourly average: 8
 Hourly average: 5

 Weekday 18 6 0 0 n/a 0 n/a 6 24 18 0 n/a

 Weekend 6 12 6 0 0 18 0 6 18 0 0 0

 400

 350

 250

 200

 150

#### Pedestrians - AGE & GENDER

8 AM 9 10 11 12 13 14 15 16 17 18 19

Weekend 3 February Hourly distribution