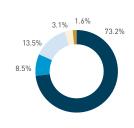

42A-Cooper's Park Path (SEAWALL)

42B-Cambie Bridge

42C-Cooper's Park (underneath Cambie Bridge)

43C-Andy Livingstone Park

Daily distribution

Weekend 16 September Hourly average: 802

Weekend 218 335 496 611 671 841 910 1018 866 854 855 876 1552 1128