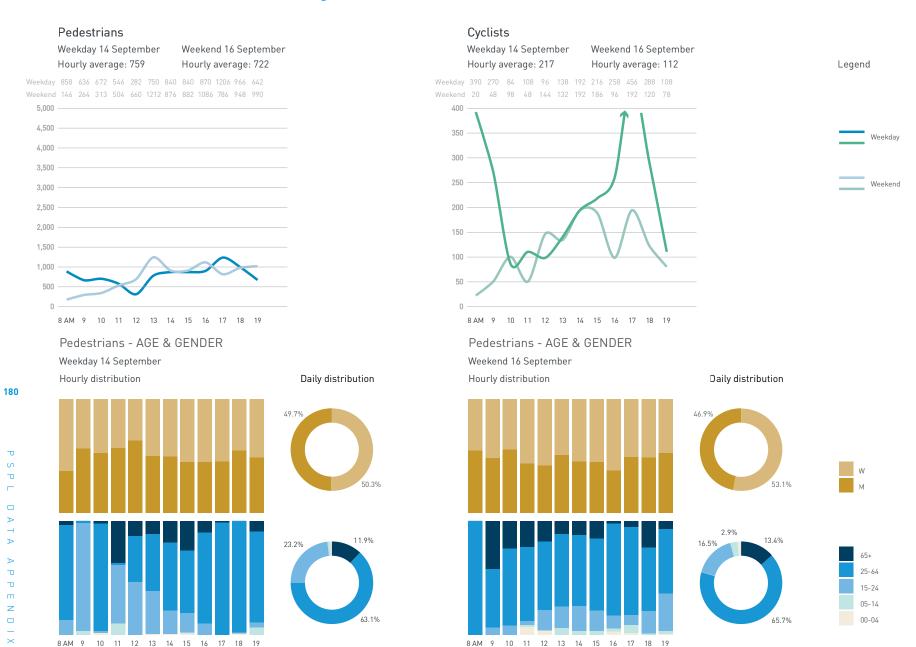

5,000

4,500

3,500

2,500

1,500

1,000

500

8 AM 9 10 11 12 13 14 15 16 17 18 19 20 21

Pedestrians - AGE & GENDER Weekday 14 September Hourly distribution

#### Cyclists

Legend

## Stationary Counts ALL LOCATIONS COMBINED (daily rhythm)

8 AM 9 10 11 12 13 14 15 16 17 18 19 20 21

Stationary - POSITION

Stationary - POSITION Weekday 1 February Hourly distribution

Hourly average: 285 Daily distribution