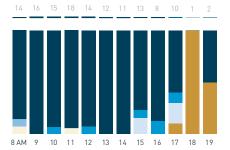

## Stationary Counts ALL LOCATIONS COMBINED (daily rhythm)

8 AM 9 10 11 12 13 14 15 16 17 18 19 20 21

Stationary - POSITION

Stationary - POSITION Weekday 1 February Hourly distribution

Hourly average: 285 Daily distribution