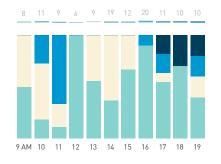

## Stationary Counts ALL LOCATIONS COMBINED (daily rhythm)

8 AM 9 10 11 12 13 14 15 16 17 18 19 20 21

Stationary - POSITION

Stationary - POSITION Weekday 1 February Hourly distribution

Hourly average: 285 Daily distribution