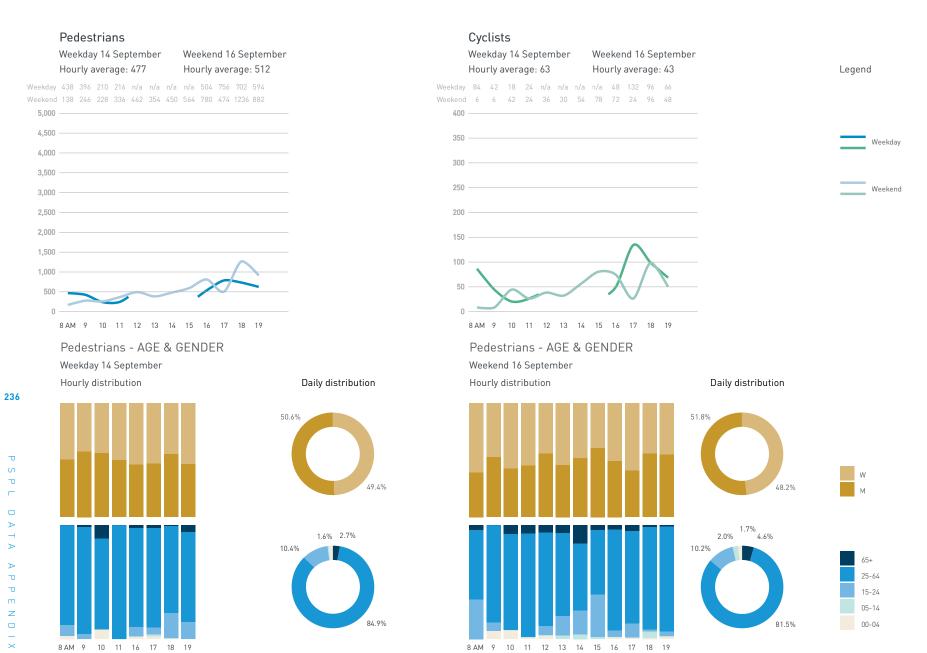

#### **Pedestrians** Cyclists Weekday 1 February Weekend 3 February Hourly average: 291 Hourly average: 385 Hourly average: 5 Weekday 228 252 150 144 270 348 360 288 330 390 360 376 Weekend 204 222 288 432 558 528 642 828 222 312 186 204 4,500 4,000 3,500 3,000 2.500 2,000 150 -1,500 1,000 500 8 AM 9 10 11 12 13 14 15 16 17 18 19 Pedestrians - AGE & GENDER Weekday 1 February Daily distribution Hourly distribution Hourly distribution

### **Pedestrians** Weekday 1 February Weekend 3 February Hourly average: 498 Hourly average: 549 Weekday 330 288 252 648 438 450 516 546 756 654 606 n/a Weekend 174 306 486 708 744 852 990 870 426 n/a 258 228 4,500 4,000 3,500 2.500 2,000 1,500 1,000 8 AM 9 10 11 12 13 14 15 16 17 18 19 Pedestrians - AGE & GENDER