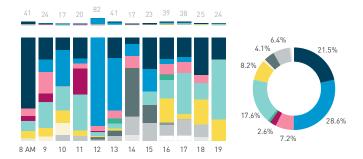

#### Stationary - ACTIVITIES

Weekday 14 September Hourly distribution

Daily distribution

Stationary - ACTIVITIES

Daily distribution

eating drinking
engaged with commerce
cultural activity
active recreation

waiting for transport

Legend

using electronics
civic work
substance use
rough sleeping

intoxication unassigned

Stationary - GROUP Weekday 14 September Hourly distribution

Daily distribution

Stationary - GROUP