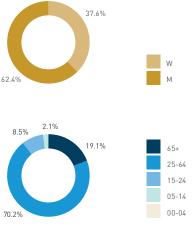

Pedestrians - AGE & GENDER Weekday 14 September Hourly distribution

#### Stationary - AGE & GENDER

Weekend 3 February

T 

T T

т Z

19.2%

562 530 523 498

13