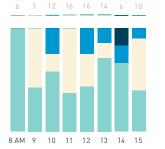

## Stationary Counts ALL LOCATIONS COMBINED (daily rhythm)

8 AM 9 10 11 12 13 14 15 16 17 18 19 20 21

Stationary - POSITION

Stationary - POSITION Weekday 1 February Hourly distribution

Hourly average: 285 Daily distribution

Stationary - POSITION Weekend 3 February Hourly distribution

Hourly average: 427 Daily distribution

Stationary - AGE & GENDER

Weekday 1 February