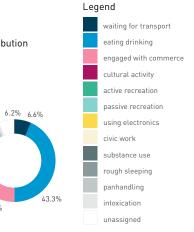

#### Stationary - ACTIVITIES

Weekday 14 September Hourly distribution

Daily distribution

Stationary - ACTIVITIES

Daily distribution

eating drinking
engaged with commerce
cultural activity
active recreation

waiting for transport

Legend

using electronics
civic work
substance use
rough sleeping

intoxication unassigned

Stationary - GROUP Weekday 14 September Hourly distribution

Daily distribution

Stationary - GROUP