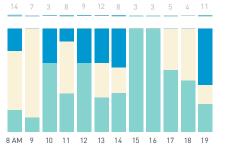

#### Stationary - AGE & GENDER

Weekend 3 February

T 

T T

т Z

19.2%

562 530 523 498

13