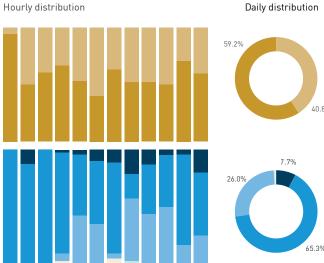

## Stationary Counts ALL LOCATIONS COMBINED (daily rhythm)

8 AM 9 10 11 12 13 14 15 16 17 18 19 20 21

Stationary - POSITION

Stationary - POSITION Weekday 1 February Hourly distribution

Hourly average: 285 Daily distribution

Stationary - POSITION Weekend 3 February Hourly distribution

Hourly average: 427 Daily distribution

Stationary - AGE & GENDER

Weekday 1 February