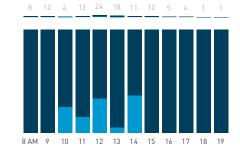

## Stationary Counts ALL LOCATIONS COMBINED (daily rhythm)

8 AM 9 10 11 12 13 14 15 16 17 18 19 20 21

Stationary - POSITION

Stationary - POSITION Weekday 1 February Hourly distribution

Hourly average: 285 Daily distribution