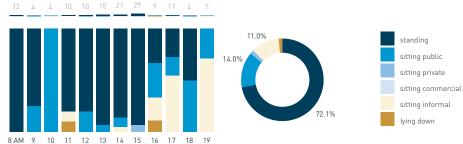

## Stationary Counts ALL LOCATIONS COMBINED (daily rhythm)

8 AM 9 10 11 12 13 14 15 16 17 18 19 20 21

Stationary - POSITION

Stationary - POSITION Weekday 1 February Hourly distribution

Hourly average: 285 Daily distribution