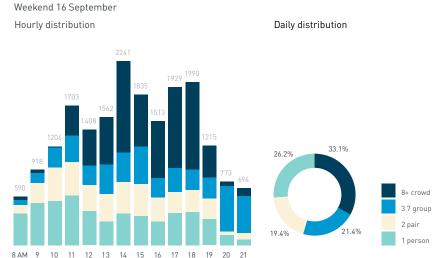

## Stationary Counts ALL LOCATIONS COMBINED (daily rhythm)

8 AM 9 10 11 12 13 14 15 16 17 18 19 20 21

Stationary - POSITION

Stationary - POSITION Weekday 1 February Hourly distribution

Hourly average: 285 Daily distribution