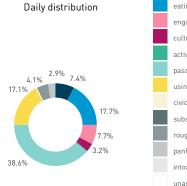

#### Stationary - ACTIVITIES

Weekday 14 September Hourly distribution

Daily distribution

Stationary - ACTIVITIES

Daily distribution

eating drinking
engaged with commerce
cultural activity
active recreation

waiting for transport

Legend

using electronics
civic work
substance use
rough sleeping

intoxication unassigned

Stationary - GROUP Weekday 14 September Hourly distribution

Daily distribution

Stationary - GROUP