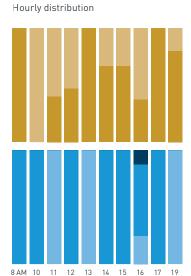

## Stationary Counts ALL LOCATIONS COMBINED (daily rhythm)

8 AM 9 10 11 12 13 14 15 16 17 18 19 20 21

Stationary - POSITION

Stationary - POSITION Weekday 1 February Hourly distribution

Hourly average: 285 Daily distribution