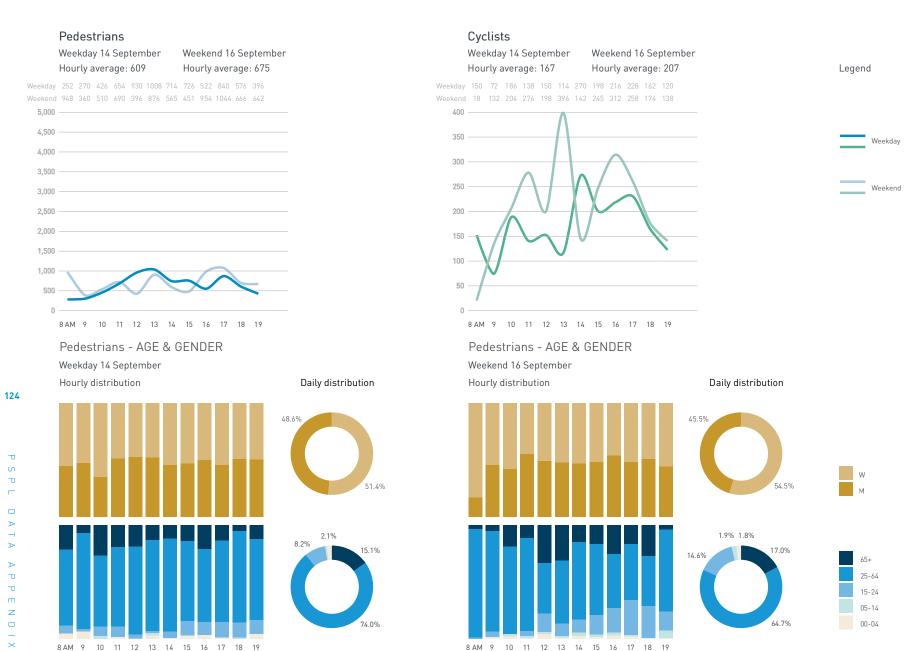

Weekend 3 February Hourly distribution

Daily distribution

**Downtown Vancouver |** Public Space & Public Life Study

78

## Stationary - ACTIVITIES

Weekday 14 September

Hourly distribution

#### Daily distribution

## Stationary - ACTIVITIES

Weekend 16 September
Hourly distribution

8 AM 9 10 11 12 13 14 15 16 17 18 19 20 21

Legend

Stationary - GROUP Weekday 14 September Hourly distribution

Daily distribution

Stationary - GROUP

Weekend 16 September
Hourly distribution

Daily distribution

Weekday 1 February Hourly distribution

Daily distribution

Stationary - GROUP Weekday 1 February Hourly distribution

Daily distribution

Stationary - GROUP Weekend 3 February Hourly distribution

8 AM 9 10 11 12 13 14 15 18 20 21

Daily distribution

intoxication unassigned