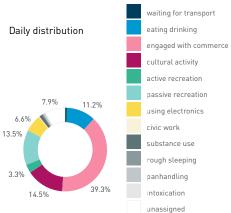

#### Stationary - ACTIVITIES

Weekday 14 September Hourly distribution

Daily distribution

Stationary - ACTIVITIES

Daily distribution

eating drinking
engaged with commerce
cultural activity
active recreation

waiting for transport

Legend

using electronics
civic work
substance use
rough sleeping

intoxication unassigned

Stationary - GROUP Weekday 14 September Hourly distribution

Daily distribution

Stationary - GROUP