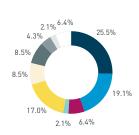

#### Stationary - AGE & GENDER

Weekend 3 February

T 

T T

т Z

19.2%

562 530 523 498

13

15 16

13

S P

T

P m

Z

8+ crowd

37 group

2 pair

1 person

23.2%