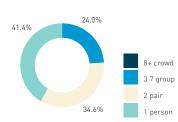

#### Stationary - AGE & GENDER

Weekend 3 February

T 

T T

т Z

19.2%

562 530 523 498

13

15 16

13

S P

T

P m

Z

8+ crowd

37 group

2 pair

1 person

23.2%