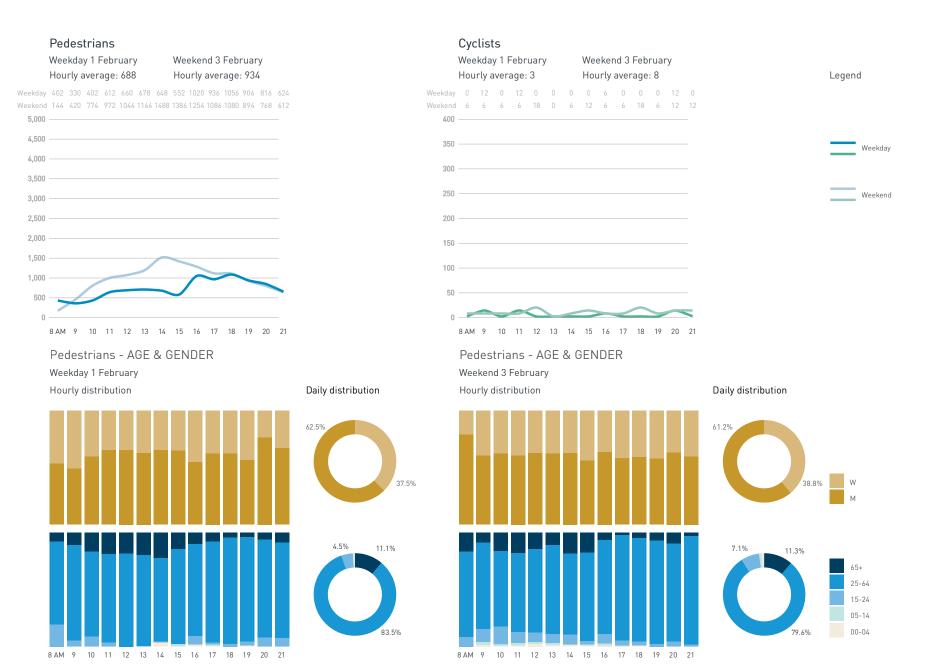

# **Pedestrians** Weekday 1 February Weekend 3 February Hourly average: 473 Hourly average: 1057 Weekday 228 162 306 204 420 594 378 552 594 500 978 762 Weekend n/a n/a n/a 894 1014 954 1134 1170 1212 912 1170 4,500 4,000 3,500 2.500 2,000 8 AM 9 10 11 12 13 14 15 16 17 18 19 Pedestrians - AGE & GENDER Weekday 1 February Hourly distribution Daily distribution

12 PM 13 14 15 16 17 18 19

8 AM 9 10 11 12 13 14 15 16 17 18 19