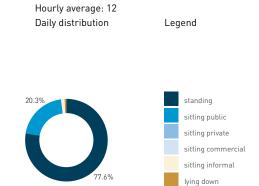

## Stationary - AGE & GENDER

Hourly average: 7

Daily distribution

Stationary - POSITION Weekend 3 February Hourly distribution

standing
sitting public
sitting private
sitting commercial
sitting informal

Legend

lying down

Stationary - AGE & GENDER Weekday 1 February Hourly distribution

9 AM 10 11 12 13 14 15 17 18 19

Stationary - AGE & GENDER Weekend 3 February Hourly distribution

Daily distribution

Hourly average: 13

Daily distribution

80.4%