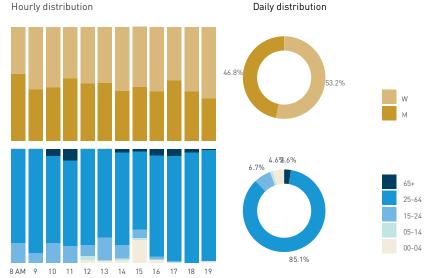

y - GROUP Weekday 1 February Hourly distribution

Daily distribution

Daily distribution

Stationary - GROUP Weekend 3 February Hourly distribution

Daily distribution











## 20AB (combined) Burrard Street at Alberni Street

S Т

 $\triangleright$ 

ℸ ℸ

m

Z



Legend

Weekday

Weekend

65+ 25-64

15-24

05-14

00-04

147

т

T

m

Z

Cyclists

Weekday 1 February Weekend 3 February Hourly average: 1496 Hourly average: 1323

Weekday 1560 1182 852 924 1374 1506 1338 1602 2016 2376 1704 1524 Weekend 306 504 600 1062 1374 1524 1422 1800 2124 1776 1812 1578



Pedestrians - AGE & GENDER

Weekday 1 February

Hourly distribution



2.2%

8 AM 9 10 11 12 13 14 15 16 17 18 19

## 20C Alberni Street at Burrard Street





#### Cyclists



#### Pedestrians - AGE & GENDER

Weekend 3 February



149

SP

О О

m

Z

## 20D Alberni Street EAST

Stationary - POSITION

Weekday 14 September Hourly distribution

Hourly average: 18 Daily distribution



Hourly average: 11 Daily distribution

Legend









Stationary - AGE & GENDER

Weekday 14 September Hourly distribution







Stationary - AGE & GENDER

Weekend 16 September Hourly distribution









Stationary - POSITION Weekday 1 February Hourly distribution







Legend









Stationary - AGE & GENDER

Weekday 1 February



Stationary - AGE & GENDER Weekend 3 February



Daily distribution



Z

## 20D Alberni Street EAST

Stationary - ACTIVITIES Weekday 14 September Hourly distribution

Daily distribution



Stationary - ACTIVITIES Weekend 16 September Hourly distribution



Legend

waiting for transport
eating drinking
e