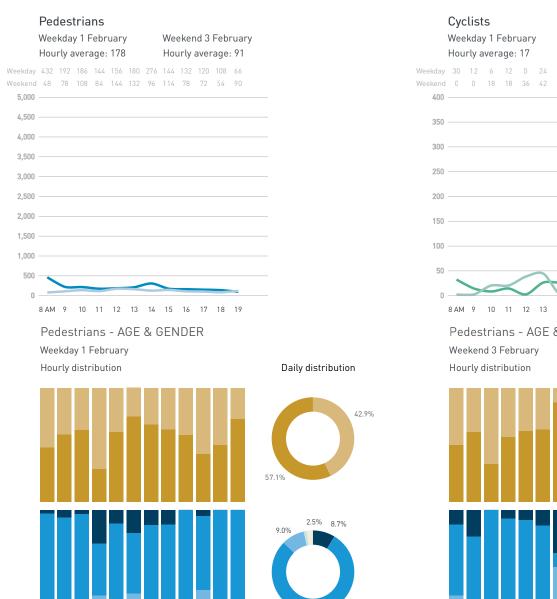

# **16A Bute Street at Hastings Street**

122

SP

m

00-04

Cyclists

8 AM 9 10 11 12 13 14 15 16 17 18 19

**Pedestrians** 

Weekday 1 February
Hourly average: 282

Weekday 96 156 78 168 672 300 960 150 276 192 180 162
Weekend 96 120 198 234 289 420 594 288 288 312 600 114

5,000

4,500

4,000

3,500

2,500

1,000

Pedestrians - AGE & GENDER

8 AM 9 10 11 12 13 14 15 16 17 18 19

Weekday 1 February