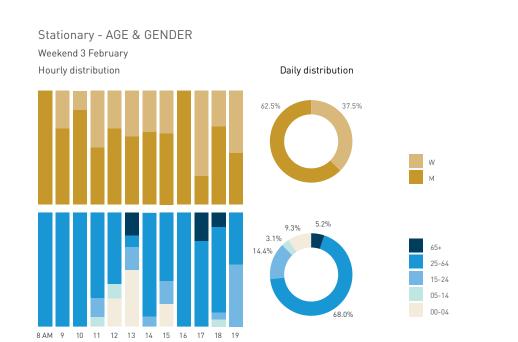

Stationary - POSITION Weekend 3 February Hourly distribution

Hourly average: 427 Daily distribution

Stationary - AGE & GENDER

Weekday 1 February

#### Stationary - AGE & GENDER

Weekend 3 February

T 

T T

т Z

19.2%

562 530 523 498

13