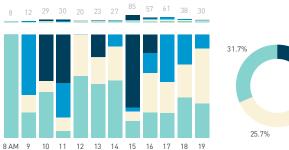

#### Stationary - AGE & GENDER

Weekend 3 February

T 

T T

т Z

19.2%

562 530 523 498

13