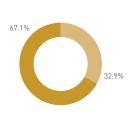

#### Stationary - AGE & GENDER

Weekend 3 February

T 

T T

т Z

19.2%

562 530 523 498

13