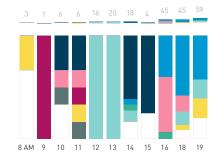

## Stationary Counts ALL LOCATIONS COMBINED (daily rhythm)

8 AM 9 10 11 12 13 14 15 16 17 18 19 20 21

Stationary - POSITION

Stationary - POSITION Weekday 1 February Hourly distribution

Hourly average: 285 Daily distribution