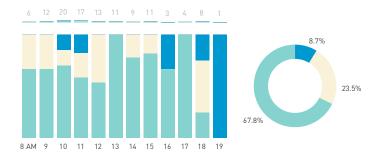

## Stationary Counts ALL LOCATIONS COMBINED (daily rhythm)

8 AM 9 10 11 12 13 14 15 16 17 18 19 20 21

Stationary - POSITION

Stationary - POSITION Weekday 1 February Hourly distribution

Hourly average: 285 Daily distribution

Stationary - POSITION Weekend 3 February Hourly distribution

Hourly average: 427 Daily distribution

Stationary - AGE & GENDER

Weekday 1 February