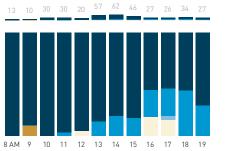

## Stationary Counts ALL LOCATIONS COMBINED (daily rhythm)

8 AM 9 10 11 12 13 14 15 16 17 18 19 20 21

Stationary - POSITION

Stationary - POSITION Weekday 1 February Hourly distribution

Hourly average: 285 Daily distribution

The following spreads show all data across all surveyed sites combined. As there was more locations in the summer, it is less so to visualize the numbers as to show how the Public Life pattern changes by season and over the day. Following the overviews, all collected data by location is visualized, with Summer data on the left side and Winter data on the right with a few exception that are called out.