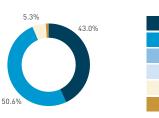

Stationary - AGE & GENDER Weekday 14 September

8 AM 9 10 11 12 13 14 15

Daily distribution

49.6%

Stationary - AGE & GENDER

Daily distribution

Hourly average: 5 Daily distribution

Stationary - POSITION Weekend 3 February Hourly distribution