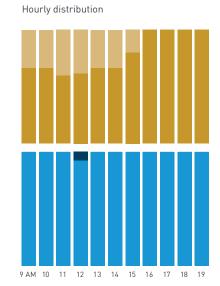

## Stationary Counts ALL LOCATIONS COMBINED (daily rhythm)

8 AM 9 10 11 12 13 14 15 16 17 18 19 20 21

Stationary - POSITION

Stationary - POSITION Weekday 1 February Hourly distribution

Hourly average: 285 Daily distribution