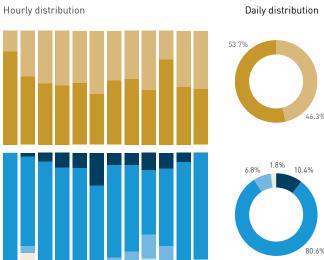

## Stationary Counts ALL LOCATIONS COMBINED (daily rhythm)

8 AM 9 10 11 12 13 14 15 16 17 18 19 20 21

Stationary - POSITION

Stationary - POSITION Weekday 1 February Hourly distribution

Hourly average: 285 Daily distribution

Stationary - POSITION Weekend 3 February Hourly distribution

Hourly average: 427 Daily distribution

Stationary - AGE & GENDER

Weekday 1 February