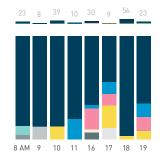

## Stationary Counts ALL LOCATIONS COMBINED (daily rhythm)

8 AM 9 10 11 12 13 14 15 16 17 18 19 20 21

Stationary - POSITION

Stationary - POSITION Weekday 1 February Hourly distribution

Hourly average: 285 Daily distribution

#### Stationary - POSITION

#### Stationary - AGE & GENDER

8 AM 9 10 11 12 13 14 15 16 17 18 19

8 AM 9 10 11 12 13 14 15 16 17 18 19

#### Stationary - AGE & GENDER

Weekday 1 February Hourly distribution

Hourly average: 9
Daily distribution

Hourly average: 21 Daily distribution

Legend