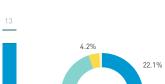

#### Stationary - AGE & GENDER

Weekend 3 February

T 

T T

т Z

19.2%

562 530 523 498

13

2 pair

1 person

23.2%