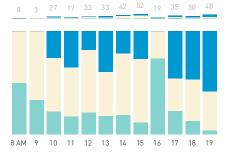

## Stationary Counts ALL LOCATIONS COMBINED (daily rhythm)

8 AM 9 10 11 12 13 14 15 16 17 18 19 20 21

Stationary - POSITION

Stationary - POSITION Weekday 1 February Hourly distribution

Hourly average: 285 Daily distribution