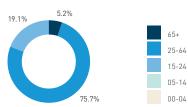

#### Stationary - AGE & GENDER

Weekend 3 February

T 

T T

т Z

19.2%

562 530 523 498

13

15 16

13

S P

T

P m

Z

8+ crowd

37 group

2 pair

1 person

23.2%