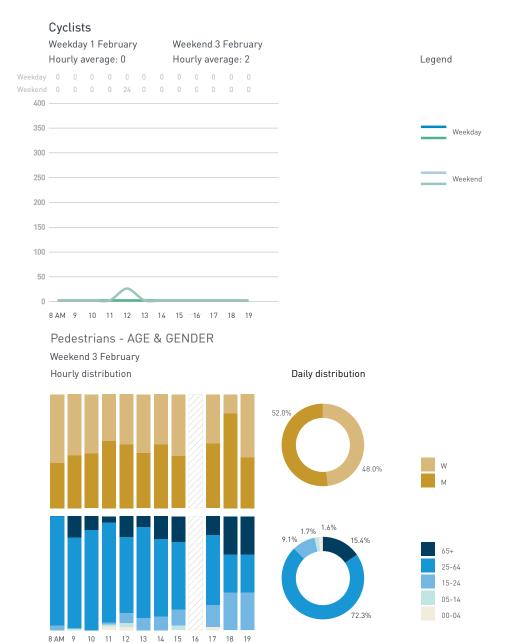

#### Cyclists

Legend

#### **Pedestrians** Cyclists Weekday 1 February Weekend 3 February Hourly average: 291 Hourly average: 385 Hourly average: 5 Weekday 228 252 150 144 270 348 360 288 330 390 360 376 Weekend 204 222 288 432 558 528 642 828 222 312 186 204 4,500 4,000 3,500 3,000 2.500 2,000 150 -1,500 1,000 500 8 AM 9 10 11 12 13 14 15 16 17 18 19 Pedestrians - AGE & GENDER Weekday 1 February Daily distribution Hourly distribution Hourly distribution