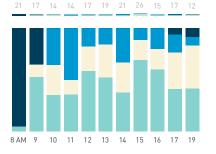

## Stationary Counts ALL LOCATIONS COMBINED (daily rhythm)

8 AM 9 10 11 12 13 14 15 16 17 18 19 20 21

Stationary - POSITION

Stationary - POSITION Weekday 1 February Hourly distribution

Hourly average: 285 Daily distribution