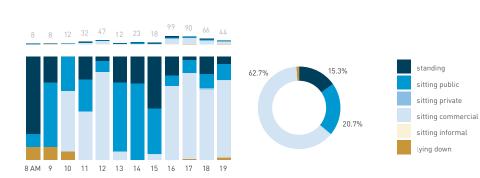

## Stationary - AGE & GENDER

Hourly average: 7

Daily distribution

Stationary - POSITION Weekend 3 February Hourly distribution

standing
sitting public
sitting private
sitting commercial
sitting informal

Legend

lying down

Stationary - AGE & GENDER Weekday 1 February Hourly distribution

9 AM 10 11 12 13 14 15 17 18 19

Stationary - AGE & GENDER Weekend 3 February Hourly distribution

Daily distribution

Hourly average: 13

Daily distribution

80.4%