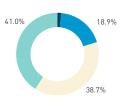

## Stationary Counts ALL LOCATIONS COMBINED (daily rhythm)

8 AM 9 10 11 12 13 14 15 16 17 18 19 20 21

Stationary - POSITION

Stationary - POSITION Weekday 1 February Hourly distribution

Hourly average: 285 Daily distribution

Stationary - POSITION Weekend 3 February Hourly distribution

Hourly average: 427 Daily distribution

Stationary - AGE & GENDER

Weekday 1 February