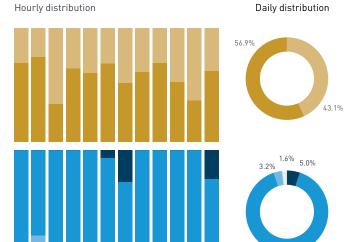

eekend 96 120 198 234 289 420 594 288 288 312 600 114

5,000

4,500

4,000

3,500

2,500

1,000

Pedestrians - AGE & GENDER

8 AM 9 10 11 12 13 14 15 16 17 18 19

Weekday 1 February



# 16B Harbour Green Park Path SEAWALL

S т

 $\triangleright$ 

℧ ℸ

m

Z





Legend

Cyclists

Weekday 1 February

Weekday 24 6 0 6 18 0 0 18 24 3 36 12

Weekend 0 18 42 42 60 76 90 66 36 12 5 6

8 AM 9 10 11 12 13 14 15 16 17 18 19

Hourly average: 12

Weekend 3 February

Hourly average: 37



Weekday 1 February Weekend 3 February
Hourly average: 109 Hourly average: 332

Weekday 78 24 96 108 234 174 150 78 78 60 180 48

Weekend 102 156 276 426 756 513 588 504 342 216 46 66

5,000

4,500

3,500

2,500

1,000

1,000

8 AM 9 10 11 12 13 14 15 16 17 18 19

#### Pedestrians - AGE & GENDER

Weekday 1 February



Downtown Vancouver | Public Space & Public Life Study

8 AM 9 10 11 12 13 14 15 16 17 18 19

# **16C Harbour Green Park**

#### Stationary - POSITION

Weekday 14 September Hourly distribution

Hourly average: 32 Daily distribution



### Stationary - POSITION Weekend 16 September Hourly distribution



### Stationary - AGE & GENDER

8 AM 9 10 11 12 13 14 15 16 17 18 19

Weekday 14 September Hourly distribution



### Stationary - AGE & GENDER

Weekend 16 September
Hourly distribution



#### Daily distribution

Hourly average: 38

Legend

Daily distribution



т

Z

Stationary - POSITION Weekday 1 February Hourly distribution

Hourly average: 4 Daily distribution



Hourly average: 6 Daily distribution

Legend









standing sitting public sitting private sitting commercial sitting in