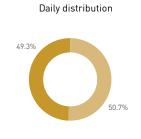

Stationary - AGE & GENDER Weekday 14 September

8 AM 9 10 11 12 13 14 15

Daily distribution

49.6%

Stationary - AGE & GENDER

Daily distribution

Hourly average: 5 Daily distribution

Stationary - POSITION Weekend 3 February Hourly distribution