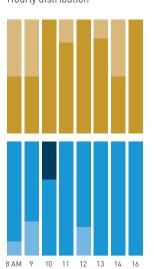

## Stationary Counts ALL LOCATIONS COMBINED (daily rhythm)

8 AM 9 10 11 12 13 14 15 16 17 18 19 20 21

Stationary - POSITION

Stationary - POSITION Weekday 1 February Hourly distribution

Hourly average: 285 Daily distribution

5,000

4,500

3,500

2,500

1,500

1,000

500

8 AM 9 10 11 12 13 14 15 16 17 18 19 20 21