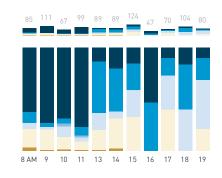

## Stationary Counts ALL LOCATIONS COMBINED (daily rhythm)

8 AM 9 10 11 12 13 14 15 16 17 18 19 20 21

Stationary - POSITION

Stationary - POSITION Weekday 1 February Hourly distribution

Hourly average: 285 Daily distribution