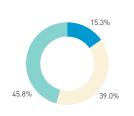

#### Stationary - AGE & GENDER

Weekend 3 February

T 

T T

т Z

19.2%

562 530 523 498

13

15 16

13

S P

T

P m

Z

8+ crowd

37 group

2 pair

1 person

23.2%