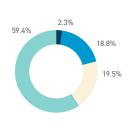

## Stationary - AGE & GENDER

Hourly average: 7

Daily distribution

Stationary - POSITION Weekend 3 February Hourly distribution

standing
sitting public
sitting private
sitting commercial
sitting informal

Legend

lying down

Stationary - AGE & GENDER Weekday 1 February Hourly distribution

9 AM 10 11 12 13 14 15 17 18 19

Stationary - AGE & GENDER Weekend 3 February Hourly distribution

Daily distribution

Hourly average: 13

Daily distribution

80.4%