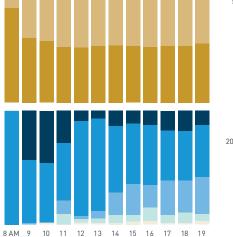

## Stationary Counts ALL LOCATIONS COMBINED (daily rhythm)

8 AM 9 10 11 12 13 14 15 16 17 18 19 20 21

Stationary - POSITION

Stationary - POSITION Weekday 1 February Hourly distribution

Hourly average: 285 Daily distribution

The following spreads show all data across all surveyed sites combined. As there was more locations in the summer, it is less so to visualize the numbers as to show how the Public Life pattern changes by season and over the day. Following the overviews, all collected data by location is visualized, with Summer data on the left side and Winter data on the right with a few exception that are called out.