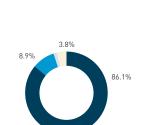

4 714 780 834 492 504 192

5,000

4,500

3,500

2,500

1,500

1,000

500

#### Pedestrians - AGE & GENDER

8 AM 9 10 11 12 13 14 15 16 17 18 19

Weekday 1 February Hourly distribution



Daily distribution



#### Cyclists

Weekday 1 February Weekend 3 February Hourly average: 4



#### Pedestrians - AGE & GENDER

8 AM 9 10 11 12 13 14 15 16 17 18 19

Weekend 3 February
Hourly distribution



Legend





65+ 25-64

15-24 05-14

00-04

Daily distribution

115



# 15C Alberni Street at Bute Street





# 15D Alberni Street WEST

Stationary - POSITION

Weekday 14 September Hourly distribution







Legend









Stationary - AGE & GENDER

Weekday 14 September Hourly distribution









Stationary - AGE & GENDER

Weekend 16 September
Hourly distribution



#### Daily distribution









Hourly average: 7

Daily distribution

Stationary - POSITION Weekend 3 February Hourly distribution



standing
sitting public
sitting private
sitting commercial
sitting informal
lying down

Legend

119

S P

P P

т

Z

Hourly average: 4

Daily distribution

Stationary - AGE & GENDER

9 AM 10 11 12 13 14 15 16 17 18 19



9 AM 10 11 12 13 14 15 16 17 18 19



Stationary - AGE & GENDER
Weekend 3 February
Hourly distribution

12 PM 13 14 15



### 15D Alberni Street WEST

Stationary - ACTIVITIES Weekday 14 September Hourly distribution

Daily distribution



Stationary - ACTIVITIES Weekend 16 September Hourly distribution



Daily distribution



Legend

waiting for transport
eating drinking
engaged with commerce
cultural activity
active recreation
passive recreation
using electronics
civi