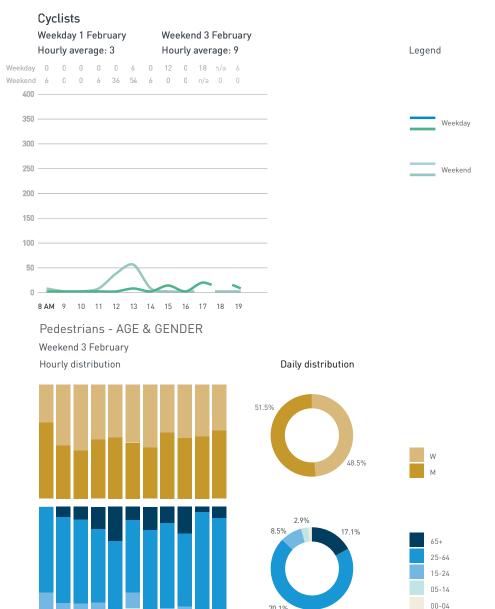

05-14

00-04

Cyclists

150 -

Weekday 1 February

Weekday 12 0 30 24 6 0 6 18 24 0 6 18

Weekend 0 0 0 0 0 5 18 24 0 0 0

8 AM 9 10 11 12 13 14 15 16 17 18 19

Hourly average: 12

Weekend 3 February

Hourly average: 3

Weekday 1 February Weekend 3 February Hourly average: 1869 Hourly average: 1325

Weekday 2208 1320 1332 2106 2658 1788 1572 1746 2742 2328 1824 810 Weekend 522 558 834 1392 1506 1506 1879 1866 1830 1602 1344 1068