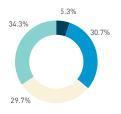

#### Stationary - AGE & GENDER

Weekend 3 February

T 

T T

т Z

19.2%

562 530 523 498

13