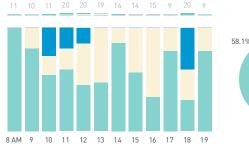

## Stationary Counts ALL LOCATIONS COMBINED (daily rhythm)

8 AM 9 10 11 12 13 14 15 16 17 18 19 20 21

Stationary - POSITION

Stationary - POSITION Weekday 1 February Hourly distribution

Hourly average: 285 Daily distribution

5,000

4,500

3,500

2,500

1,500

1,000

500

8 AM 9 10 11 12 13 14 15 16 17 18 19 20 21