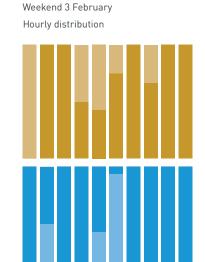

Stationary - POSITION Weekend 3 February Hourly distribution

Hourly average: 427 Daily distribution

Stationary - AGE & GENDER

Weekday 1 February

#### Stationary - AGE & GENDER

Weekend 3 February

T 

T T

т Z

19.2%

562 530 523 498

13