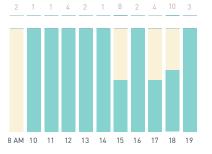

## Stationary Counts ALL LOCATIONS COMBINED (daily rhythm)

8 AM 9 10 11 12 13 14 15 16 17 18 19 20 21

Stationary - POSITION

Stationary - POSITION Weekday 1 February Hourly distribution

Hourly average: 285 Daily distribution