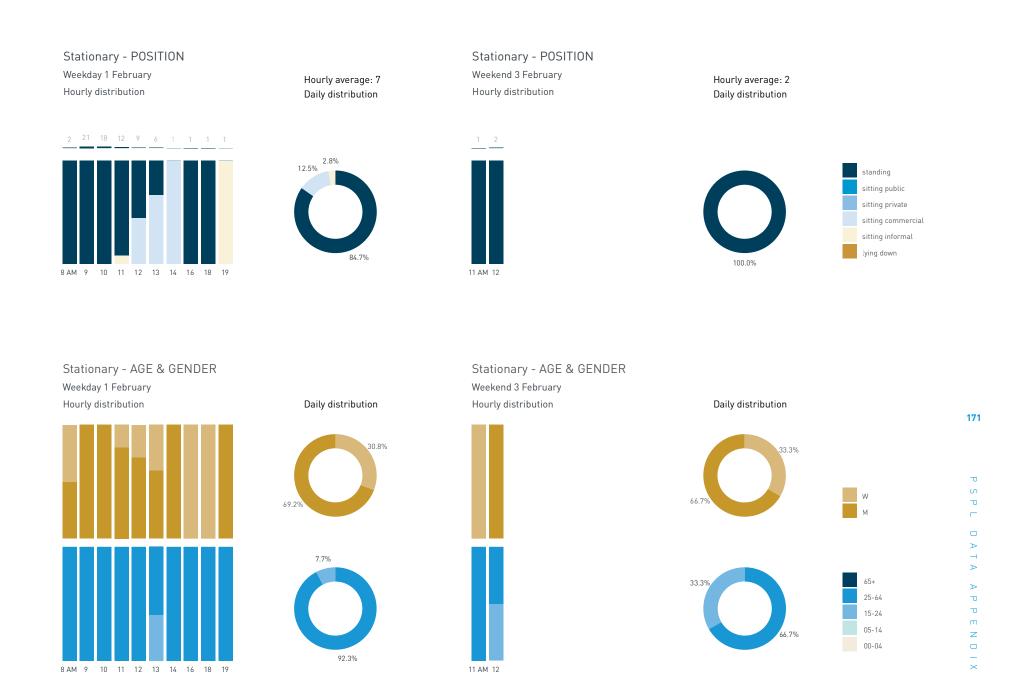

## Stationary Counts ALL LOCATIONS COMBINED (daily rhythm)

8 AM 9 10 11 12 13 14 15 16 17 18 19 20 21

Stationary - POSITION

Stationary - POSITION Weekday 1 February Hourly distribution

Hourly average: 285 Daily distribution

Stationary - POSITION Weekend 3 February Hourly distribution

Hourly average: 427 Daily distribution

Stationary - AGE & GENDER

Weekday 1 February

#### Stationary - AGE & GENDER

Weekend 3 February

T 

T T

т Z

19.2%

562 530 523 498

13