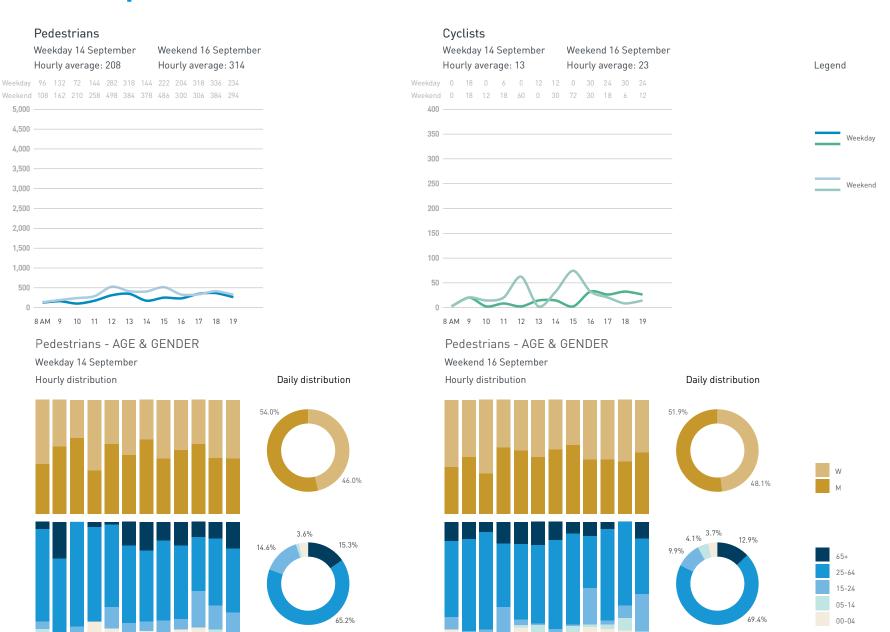

5,000

4,500

3,500

2,500

1,500

1,000

500

8 AM 9 10 11 12 13 14 15 16 17 18 19 20 21

Pedestrians - AGE & GENDER Weekday 14 September Hourly distribution