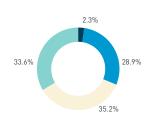

#### Stationary - AGE & GENDER

Weekend 3 February

T 

T T

т Z

19.2%

562 530 523 498

13

15 16

13

S P

T

P m

Z

8+ crowd

37 group

2 pair

1 person

23.2%