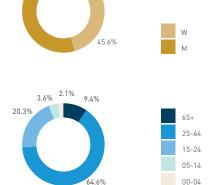

Pedestrians - AGE & GENDER Weekday 14 September Hourly distribution

#### Stationary - AGE & GENDER

Weekend 3 February

T 

T T

т Z

19.2%

562 530 523 498

13