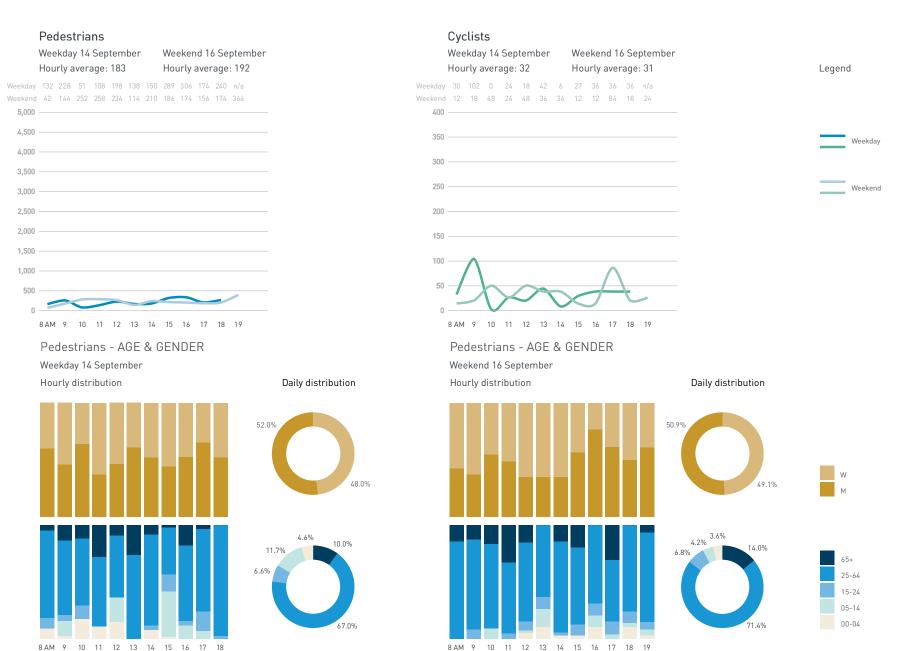

5,000

4,500

3,500

2,500

1,500

1,000

500

8 AM 9 10 11 12 13 14 15 16 17 18 19 20 21

Pedestrians - AGE & GENDER Weekday 14 September Hourly distribution

#### Cyclists

Legend