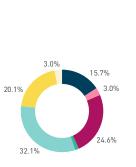

#### Stationary - AGE & GENDER

Weekend 3 February

T 

T T

т Z

19.2%

562 530 523 498

13

15 16

13

S P

T

P m

Z

8+ crowd

37 group

2 pair

1 person

23.2%