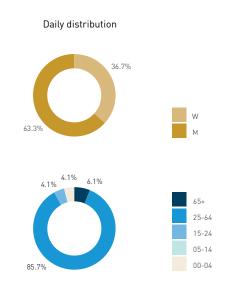

Pedestrians - AGE & GENDER Weekday 14 September Hourly distribution

65+ 25-64

15-24

05-14

00-04

8 AM 9 10 11 15 16 17 18