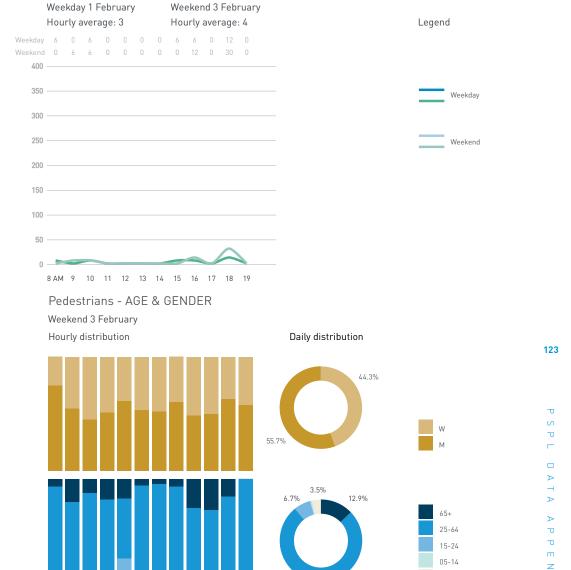

## Stationary Counts ALL LOCATIONS COMBINED (daily rhythm)

8 AM 9 10 11 12 13 14 15 16 17 18 19 20 21

Stationary - POSITION

Stationary - POSITION Weekday 1 February Hourly distribution

Hourly average: 285 Daily distribution

Stationary - POSITION Weekend 3 February Hourly distribution

Hourly average: 427 Daily distribution

Stationary - AGE & GENDER

Weekday 1 February

#### Stationary - AGE & GENDER

Weekend 3 February

T 

T T

т Z

19.2%

562 530 523 498

13