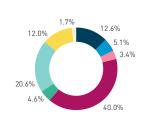

42A-Cooper's Park Path (SEAWALL)

42B-Cambie Bridge

42C-Cooper's Park (underneath Cambie Bridge)

43C-Andy Livingstone Park

Daily distribution

Weekend 16 September Hourly average: 802

Weekend 218 335 496 611 671 841 910 1018 866 854 855 876 1552 1128