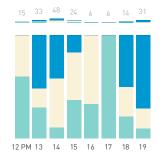

# **Pedestrians** Weekday 1 February Weekend 3 February Hourly average: 473 Hourly average: 1057 Weekday 228 162 306 204 420 594 378 552 594 500 978 762 Weekend n/a n/a n/a 894 1014 954 1134 1170 1212 912 1170 4,500 4,000 3,500 2.500 2,000 8 AM 9 10 11 12 13 14 15 16 17 18 19 Pedestrians - AGE & GENDER Weekday 1 February Hourly distribution Daily distribution

12 PM 13 14 15 16 17 18 19

8 AM 9 10 11 12 13 14 15 16 17 18 19