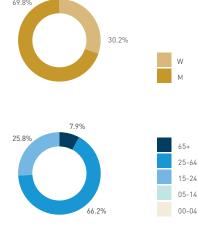

Pedestrians - AGE & GENDER Weekday 14 September Hourly distribution

65+ 25-64

15-24

05-14

00-04

8 AM 9 10 11 15 16 17 18