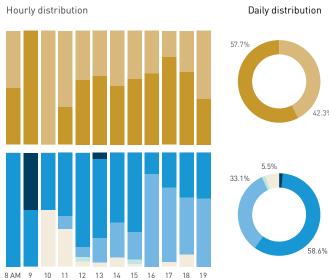

## Stationary Counts ALL LOCATIONS COMBINED (daily rhythm)

8 AM 9 10 11 12 13 14 15 16 17 18 19 20 21

Stationary - POSITION

Stationary - POSITION Weekday 1 February Hourly distribution

Hourly average: 285 Daily distribution