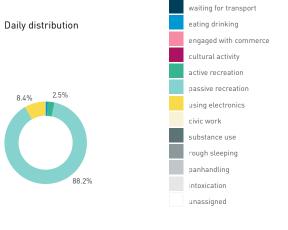

#### Stationary - ACTIVITIES

Weekday 14 September Hourly distribution

Daily distribution

Stationary - ACTIVITIES

Daily distribution

eating drinking
engaged with commerce
cultural activity
active recreation

waiting for transport

Legend

using electronics
civic work
substance use
rough sleeping

intoxication unassigned

Stationary - GROUP Weekday 14 September Hourly distribution

Daily distribution

Stationary - GROUP