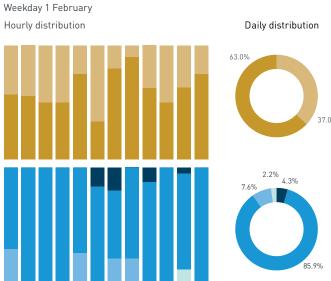

## Stationary Counts ALL LOCATIONS COMBINED (daily rhythm)

8 AM 9 10 11 12 13 14 15 16 17 18 19 20 21

Stationary - POSITION

Stationary - POSITION Weekday 1 February Hourly distribution

Hourly average: 285 Daily distribution

Stationary - POSITION Weekend 3 February Hourly distribution

Hourly average: 427 Daily distribution

Stationary - AGE & GENDER

Weekday 1 February