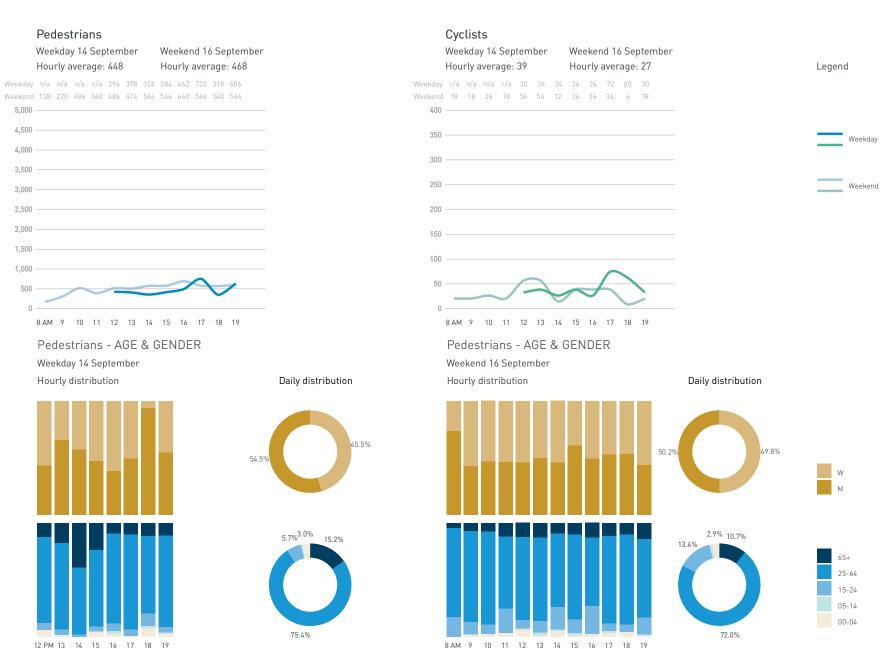

42A-Cooper's Park Path (SEAWALL)

42B-Cambie Bridge

42C-Cooper's Park (underneath Cambie Bridge)

43C-Andy Livingstone Park

Daily distribution

Weekend 16 September Hourly average: 802

Weekend 218 335 496 611 671 841 910 1018 866 854 855 876 1552 1128

5,000

4,500

3,500

2,500

1,500

1,000

500

8 AM 9 10 11 12 13 14 15 16 17 18 19 20 21

Pedestrians - AGE & GENDER Weekday 14 September Hourly distribution