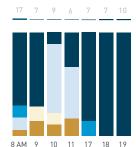

: 498 Hourly average: 549 Weekday 330 288 252 648 438 450 516 546 756 654 606 n/a Weekend 174 306 486 708 744 852 990 870 426 n/a 258 228 4,500 4,000 3,500 2.500 2,000 1,500 1,000 8 AM 9 10 11 12 13 14 15 16 17 18 19 Pedestrians - AGE & GENDER







8 AM 9 10 11 12 13 14 15 16 18 19

## **4C Denman St NORTH**

Stationary - POSITION

Weekday 14 September Hourly distribution



Hourly average: 33 Daily distribution



Stationary - POSITION

Weekend 16 September Hourly distribution



Legend



Stationary - AGE & GENDER Weekday 14 September



8 AM 9 10 11 12 13 16 17 18 19

Daily distribution

40.2%



Stationary - AGE & GENDER

Weekend 16 September Hourly distribution





Weekday 1 February Hourly distribution



Stationary - POSITION Weekend 3 February Hourly distribution



Legend









### Stationary - AGE & GENDER

Weekday 1 February Hourly distribution



Daily distribution



Stationary - AGE & GENDER Weekend 3 February



Daily distribution



# **4C Denman Street NORTH**

Stationary - ACTIVITIES Weekday 14 September Hourly distribution





Daily distribution



Stationary - ACTIVITIES

Weekend 16 September
Hourly distribution





panhandling intoxication

unassigned

Stationary - GROUP Weekday 14 September Hourly distribution

Daily distribution

Stationary - GROUP Weekend 16 September Hourly distribution

Daily distribution







8 AM 9 10 11 12 13 14 15 16 17 18 19







Hourly distribution

Daily distribution











Legend

waiting for transport

Stationary - GROUP Weekday 1 February Hourly distribution

8 AM 9 10 11 12 13 14 15 16 17 18

Daily distri