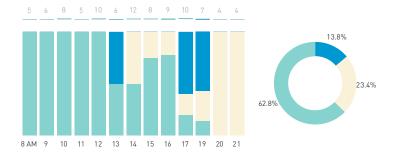

6%

6.6%

6.6%

6.6%

6.6%

6.6%

6.6%

6.6%

6.6%

6.6%

6.6%

6.6%

6.6%

6.6%

6.6%

6.6%

6.6%

6.6%

6.6%

6.6%

6.6%

6.6%

6.6%

6.6%

6.6%

6.6%

6.6%

6.6%

6.6%

6.6%

6.6%

6.6%

6.6%

6.6%

6.6%

6.6%

6.6%

6.6%

6.6%

6.6%

6.6%

6.6%

6.6%

6.6%

6.6%

6.6%

6.6%

6.6%

6.6%

6.6%

6.6%

6.6%

6.6%

6.6%

6.6%

6.6%

6.6%

6.6%

6.6%

6.6%

6.6%

6.6%

6.6%

6.6%

6.6%

6.6%

6.



Stationary - GROUP Weekday 14 September Hourly distribution

Daily distribution

Stationary - GROUP Weekend 16 September Hourly distribution

8 AM 9 10 11 12 13 14 15 16 17 18 19

Daily distribution



SP

DATA APP

m Z









137









Stationary - GROUP Weekday 1 February Hourly distribution

Daily distribution

Stationary - GROUP Weekend 3 February Hourly distribution

Daily distribution





# 18C Wall Centre (limited data collected)



138

S P

□ A

P P E

Z

8 AM 9 10



Daily distribution







Stationary - GROUP

Weekend 16 September
Hourly distribution

Daily distribution









# 19AB (combined) Robson Street at Burrard Street





4,500

4,000 3,500

3,000 2.500 2,000

1,500 1,000 500









141

S Т

T U

m

Z

# 19C Robson Street EAST

#### Stationary - POSITION

Weekday 14 September Hourly distribution

Hourly average: 17
Daily distribution



### Stationary - POSITION Weekend 16 September

Hourly distribution

Hourly average: 27 Daily distribution

Legend



#### Stationary - AGE & GENDER

8 AM 9 10 11 12 13 14 15 16 17 18 19

Weekday 14 September



### Stationary - AGE & GENDER

Weekend 16 September
Hourly distribution



#### Daily distribution



Z

St