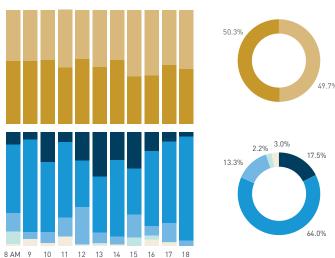

## Stationary Counts ALL LOCATIONS COMBINED (daily rhythm)

8 AM 9 10 11 12 13 14 15 16 17 18 19 20 21

Stationary - POSITION

Stationary - POSITION Weekday 1 February Hourly distribution

Hourly average: 285 Daily distribution

Stationary - POSITION Weekend 3 February Hourly distribution

Hourly average: 427 Daily distribution

Stationary - AGE & GENDER

Weekday 1 February

#### Stationary - AGE & GENDER

Weekend 3 February

T 

T T

т Z

19.2%

562 530 523 498

13