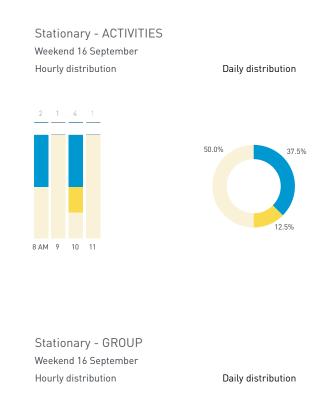

#### Stationary - ACTIVITIES

Weekday 14 September Hourly distribution

Daily distribution

Stationary - ACTIVITIES

Daily distribution

eating drinking
engaged with commerce
cultural activity
active recreation

waiting for transport

Legend

using electronics
civic work
substance use
rough sleeping

intoxication unassigned

Stationary - GROUP Weekday 14 September Hourly distribution

Daily distribution

Stationary - GROUP