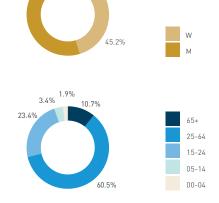

d 16 September Hourly average: 37

Weekday 12 66 42 36 12 24 60 18 6 0 0 48 Weekend 30 66 78 60 12 18 18 42 37 24 30 n/a





8 AM 9 10 11 12 13 14 15 16 17 18 19

#### Pedestrians - AGE & GENDER

Weekend 16 September

Hourly distribution







Legend

Weekday



Z O







215

т

T

m

Z

## **30B Waterfront Station**

Stationary - POSITION

Weekday 14 September Hourly distribution

Hourly average: 29
Daily distribution



Stationary - POSITION Weekend 16 September

Weekend 16 September Hourly distribution



Hourly average: 23
Daily distribution

Legend



#### Stationary - AGE & GENDER

8 AM 9 10 11 12 13 14 15 16 17 18 19

8 AM 9 10 11 12 13 14 15 16 17 18 19

Weekday 14 September



#### Stationary - AGE & GENDER

Weekend 16 September
Hourly distribution



#### Daily distribution





Hourly average: 7 Daily distribution





Legend







Stationary - POSITION

Hourly distribution





Stationary - AGE & GENDER

Hourly distribution



Stationary - AGE & GENDER

Weekend 3 February Hourly distribution







217

8 AM 9 10 11 12 13 14 15 16 17 18 19

### **30B Waterfront Station**

Stationary - ACTIVITIES Weekday 14 September Hourly distribution

Daily distribution



Stationary - ACTIVITIES Weekend 16 September Hourly distribution



Daily distribution

22.4%

8.9%

6.4%

2.5%

23.1%

5.3%

18.9%



Stationary - GROUP Weekday 14 September Hourly distribution

Daily distribution

Stationary - GROUP Weekend 16 September Hourly distribution

Daily distribution















intoxication

unassigned

37 group

1 person

Stationary - ACTIVITIES Weekday 1 February Hourly