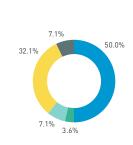

#### Stationary - AGE & GENDER

Weekend 3 February

T 

T T

т Z

19.2%

562 530 523 498

13

15 16

13

S P

T

P m

Z

8+ crowd

37 group

2 pair

1 person

23.2%