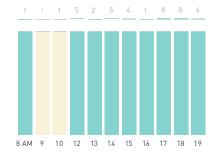

## Stationary Counts ALL LOCATIONS COMBINED (daily rhythm)

8 AM 9 10 11 12 13 14 15 16 17 18 19 20 21

Stationary - POSITION

Stationary - POSITION Weekday 1 February Hourly distribution

Hourly average: 285 Daily distribution

Stationary - POSITION Weekend 3 February Hourly distribution

Hourly average: 427 Daily distribution

Stationary - AGE & GENDER

Weekday 1 February