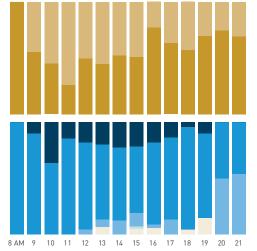

## Stationary Counts ALL LOCATIONS COMBINED (daily rhythm)

8 AM 9 10 11 12 13 14 15 16 17 18 19 20 21

Stationary - POSITION

Stationary - POSITION Weekday 1 February Hourly distribution

Hourly average: 285 Daily distribution