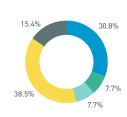

## Stationary Counts ALL LOCATIONS COMBINED (daily rhythm)

8 AM 9 10 11 12 13 14 15 16 17 18 19 20 21

Stationary - POSITION

Stationary - POSITION Weekday 1 February Hourly distribution

Hourly average: 285 Daily distribution

Stationary - POSITION Weekend 3 February Hourly distribution

Hourly average: 427 Daily distribution

Stationary - AGE & GENDER

Weekday 1 February