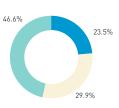

#### Stationary - AGE & GENDER

Weekend 3 February

T 

T T

т Z

19.2%

562 530 523 498

13

15 16

13

S P

T

P m

Z

8+ crowd

37 group

2 pair

1 person

23.2%