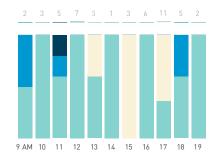

Weekend 16 September

Hourly distribution

Daily distribution

Weekend 3 February

Hourly distribution

Stationary - GROUP Weekday 1 February Hourly distribution

Daily distribution

Stationary - GROUP Weekend 3 February Hourly distribution