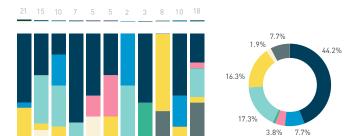

ber Hourly distribution





Weekday 1 February Hourly distribution



Stationary - POSITION Weekend 3 February Hourly distribution



Legend









### Stationary - AGE & GENDER

Weekday 1 February Hourly distribution



Daily distribution



Stationary - AGE & GENDER Weekend 3 February



Daily distribution



# **4C Denman Street NORTH**

Stationary - ACTIVITIES Weekday 14 September Hourly distribution





Daily distribution



Stationary - ACTIVITIES

Weekend 16 September
Hourly distribution





panhandling intoxication

unassigned

Stationary - GROUP Weekday 14 September Hourly distribution

Daily distribution

Stationary - GROUP Weekend 16 September Hourly distribution

Daily distribution







8 AM 9 10 11 12 13 14 15 16 17 18 19







Hourly distribution

Daily distribution











Legend

waiting for transport

Stationary - GROUP Weekday 1 February Hourly distribution

8 AM 9 10 11 12 13 14 15 16 17 18

Daily distribution

Stationary - GROUP Weekend 3 February

Hourly distribution

Daily distribution









# **5A Denman Street at Georgia Street**

SP

ℸ

m



## **Pedestrians** Weekday 1 February Weekend 3 February Hourly average: 205 Hourly average: 396 Weekday 120 138 132 168 174 300 192 210 246 348 n/a 234 Weekend 72 270 318 342 678 630 654 630 384 n/a 132 246 4,500 4,000 3,500 3,000 2.500 2,000 1,000 8 AM 9 10 11 12 13 14 15 16 17 18 19 Pedestrians - AGE & GENDER Weekday 1 February Hourly distribution Daily distribution 48.8%



8 AM 9 10 11 12 13 14 15 16 18 19

8 AM 9 10 11 12 13 14 15 16 17 19

# **5BC Georgia Street at Cardero Street**

46

SP