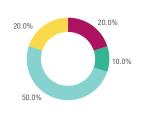

## Stationary Counts ALL LOCATIONS COMBINED (daily rhythm)

8 AM 9 10 11 12 13 14 15 16 17 18 19 20 21

Stationary - POSITION

Stationary - POSITION Weekday 1 February Hourly distribution

Hourly average: 285 Daily distribution

Stationary - POSITION Weekend 3 February Hourly distribution

Hourly average: 427 Daily distribution

Stationary - AGE & GENDER

Weekday 1 February