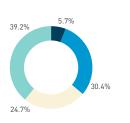

#### Stationary - AGE & GENDER

Weekend 3 February

T 

T T

т Z

19.2%

562 530 523 498

13

15 16

13

S P

T

P m

Z

8+ crowd

37 group

2 pair

1 person

23.2%