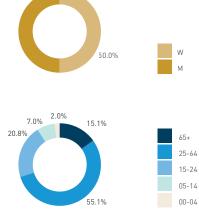

Pedestrians - AGE & GENDER Weekday 14 September Hourly distribution

#### Stationary - AGE & GENDER

Weekend 3 February

T 

T T

т Z

19.2%

562 530 523 498

13