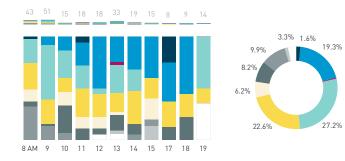

## Stationary Counts ALL LOCATIONS COMBINED (daily rhythm)

8 AM 9 10 11 12 13 14 15 16 17 18 19 20 21

Stationary - POSITION

Stationary - POSITION Weekday 1 February Hourly distribution

Hourly average: 285 Daily distribution