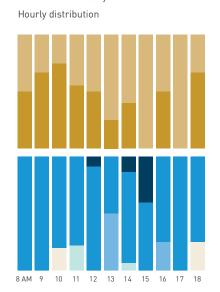

## Stationary Counts ALL LOCATIONS COMBINED (daily rhythm)

8 AM 9 10 11 12 13 14 15 16 17 18 19 20 21

Stationary - POSITION

Stationary - POSITION Weekday 1 February Hourly distribution

Hourly average: 285 Daily distribution

Stationary - POSITION Weekend 3 February Hourly distribution

Hourly average: 427 Daily distribution

Stationary - AGE & GENDER

Weekday 1 February