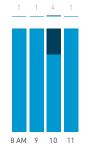

## Stationary Counts ALL LOCATIONS COMBINED (daily rhythm)

8 AM 9 10 11 12 13 14 15 16 17 18 19 20 21

Stationary - POSITION

Stationary - POSITION Weekday 1 February Hourly distribution

Hourly average: 285 Daily distribution