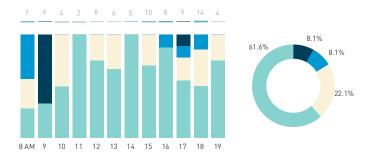

## Stationary Counts ALL LOCATIONS COMBINED (daily rhythm)

8 AM 9 10 11 12 13 14 15 16 17 18 19 20 21

Stationary - POSITION

Stationary - POSITION Weekday 1 February Hourly distribution

Hourly average: 285 Daily distribution

Stationary - POSITION Weekend 3 February Hourly distribution

Hourly average: 427 Daily distribution

Stationary - AGE & GENDER

Weekday 1 February