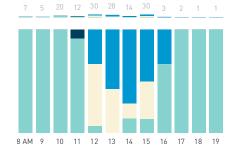

## 11C Davie Street WEST

4 14 7 8 28 25 26 31 33 27 38 46 34 11

8 AM 9 10 11 12 13 14 15 16 17 18 19 20 21

Stationary - ACTIVITIES Weekday 14 September Hourly distribution

7.8%

Stationary - ACTIVITIES Weekend 16 September Hourly distribution

Daily distribution

1.6%

15.1%

Stationary - GROUP Weekday 14 September Hourly distribution

Daily distribution

Stationary - GROUP Weekend 16 September Hourly distribution

Daily distribution

9.9%