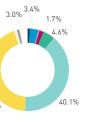

#### Stationary - AGE & GENDER

Weekend 3 February

T 

T T

т Z

19.2%

562 530 523 498

13