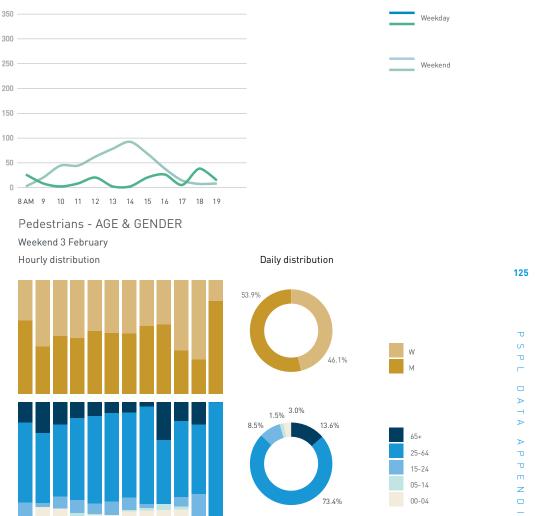

Stationary - POSITION Weekend 3 February Hourly distribution

Hourly average: 427 Daily distribution

Stationary - AGE & GENDER

Weekday 1 February

#### Stationary - AGE & GENDER

Weekend 3 February

T 

T T

т Z

19.2%

562 530 523 498

13