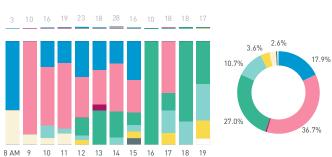

## Stationary Counts ALL LOCATIONS COMBINED (daily rhythm)

8 AM 9 10 11 12 13 14 15 16 17 18 19 20 21

Stationary - POSITION

Stationary - POSITION Weekday 1 February Hourly distribution

Hourly average: 285 Daily distribution

#### Stationary - ACTIVITIES

Weekday 14 September Hourly distribution

Daily distribution

Stationary - ACTIVITIES

Daily distribution

eating drinking
engaged with commerce
cultural activity
active recreation

waiting for transport

Legend

using electronics
civic work
substance use
rough sleeping

intoxication unassigned

Stationary - GROUP Weekday 14 September Hourly distribution

Daily distribution

Stationary - GROUP