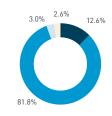

## Stationary - AGE & GENDER

Hourly average: 7

Daily distribution

Stationary - POSITION Weekend 3 February Hourly distribution

standing
sitting public
sitting private
sitting commercial
sitting informal

Legend

lying down

Stationary - AGE & GENDER Weekday 1 February Hourly distribution

9 AM 10 11 12 13 14 15 17 18 19

Stationary - AGE & GENDER Weekend 3 February Hourly distribution

Daily distribution

Hourly average: 13

Daily distribution

80.4%