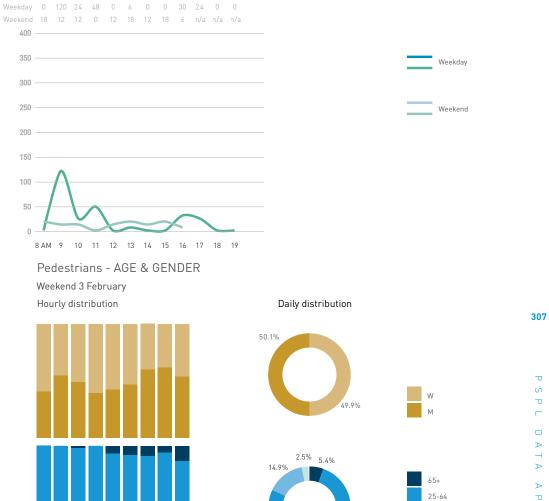

## Stationary Counts ALL LOCATIONS COMBINED (daily rhythm)

8 AM 9 10 11 12 13 14 15 16 17 18 19 20 21

Stationary - POSITION

Stationary - POSITION Weekday 1 February Hourly distribution

Hourly average: 285 Daily distribution

Stationary - POSITION Weekend 3 February Hourly distribution

Hourly average: 427 Daily distribution

Stationary - AGE & GENDER

Weekday 1 February

#### Stationary - AGE & GENDER

Weekend 3 February

T 

T T

т Z

19.2%

562 530 523 498

13