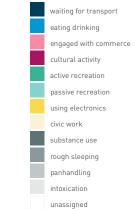

#### Stationary - ACTIVITIES

Weekday 14 September Hourly distribution

Daily distribution

Stationary - ACTIVITIES

Daily distribution

eating drinking
engaged with commerce
cultural activity
active recreation

waiting for transport

Legend

using electronics
civic work
substance use
rough sleeping

intoxication unassigned

Stationary - GROUP Weekday 14 September Hourly distribution

Daily distribution

Stationary - GROUP