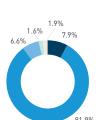

## 11C Davie Street WEST

4 14 7 8 28 25 26 31 33 27 38 46 34 11

8 AM 9 10 11 12 13 14 15 16 17 18 19 20 21

Stationary - ACTIVITIES Weekday 14 September Hourly distribution

7.8%

Stationary - ACTIVITIES Weekend 16 September Hourly distribution

Daily distribution

1.6%

15.1%

Stationary - GROUP Weekday 14 September Hourly distribution

Daily distribution

Stationary - GROUP Weekend 16 September Hourly distribution

Daily distribution

9.9%