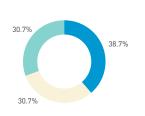

#### Stationary - AGE & GENDER

Weekend 3 February

T 

T T

т Z

19.2%

562 530 523 498

13

15 16

13

S P

T

P m

Z

8+ crowd

37 group

2 pair

1 person

23.2%