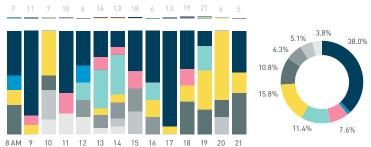

#### Stationary - ACTIVITIES

Weekday 14 September Hourly distribution

Daily distribution

Stationary - ACTIVITIES

Daily distribution

eating drinking
engaged with commerce
cultural activity
active recreation

waiting for transport

Legend

using electronics
civic work
substance use
rough sleeping

intoxication unassigned

Stationary - GROUP Weekday 14 September Hourly distribution

Daily distribution

Stationary - GROUP

Weekend 16 September

Hourly distribution

Daily distribution

Weekend 3 February

Hourly distribution

Stationary - GROUP Weekday 1 February Hourly distribution

Daily distribution

Stationary - GROUP Weekend 3 February Hourly distribution