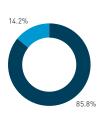

#### Stationary - AGE & GENDER

Weekend 3 February

T 

T T

т Z

19.2%

562 530 523 498

13