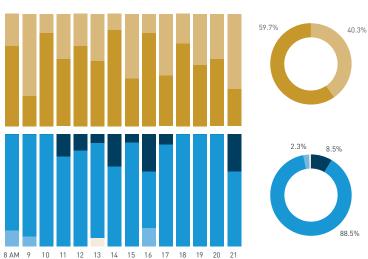

#### Stationary - AGE & GENDER

Weekend 3 February

T 

T T

т Z

19.2%

562 530 523 498

13

15 16

13

S P

T

P m

Z

8+ crowd

37 group

2 pair

1 person

23.2%