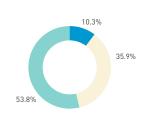

#### Stationary - AGE & GENDER

Weekend 3 February

T 

T T

т Z

19.2%

562 530 523 498

13

15 16

13

S P

T

P m

Z

8+ crowd

37 group

2 pair

1 person

23.2%