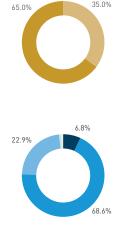

#### Stationary - AGE & GENDER

Weekend 3 February

T 

T T

т Z

19.2%

562 530 523 498

13