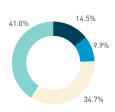

#### Stationary - AGE & GENDER

Weekend 3 February

T 

T T

т Z

19.2%

562 530 523 498

13

15 16

13

S P

T

P m

Z

8+ crowd

37 group

2 pair

1 person

23.2%