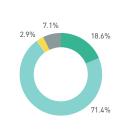

15 14 2 14 15 17 33 17 8 9 12 12 7.1% 2.4% 8AM 9 10 11 12 13 14 15 16 17 18 19

Stationary - AGE & GENDER

Weekday 1 February

Stationary - AGE & GENDER

Weekend 3 February
Hourly distribution

Daily distribution