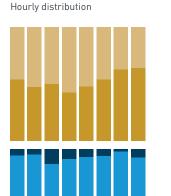

49 Hourly average: 536

Weekday 2220 1104 1134 1206 1656 1578 1662 1740 2484 1848 1206 756

Weekend 72 150 252 342 780 840 1164 792 732 552 474 288

5,000

4,000

3,500

2,500

1,000

1,000

500

#### Pedestrians - AGE & GENDER

8 AM 9 10 11 12 13 14 15 16 17 18 19

Weekday 1 February



# **29C Seymour Street at Dunsmuir Street**

S Т

m





7.0%



211

т

T

m

Z

Weekend 3 February

8 AM 9 10 11 16 17 18 19

## 29D Dunsmuir Street at Richards Street





Weekday 1 February Weekend 3 February Hourly average: 549 Hourly average: 601

Weekday 216 132 138 216 n/a n/a n/a n/a 1158 786 996 756 Weekend 84 174 264 444 744 786 798 738 900 738 1254 288 5,000 4,500 4,000 3,500 3,000 2.500 2,000 1,500 1,000 500 8 AM 9 10 11 12 13 14 15 16 17 18 19

Pedestrians - AGE & GENDER

Weekday 1 February



8 AM 9 10 11 16 17 18 19



Daily distribution



#### Cyclists

Weekday 1 February Weekend 3 February Hourly average: 73 Hourly average: 37







8 AM 9 10 11 12 13 14 15 16 17 18 19

Weekend 3 February Hourly distribution



8 AM 9 10 11 12 13 14 15 16 17 18 19



Daily distribution







Legend

Weekday

Weekend

### **30A Waterfront Station**



Weekday 14 September Weekend 7
Hourly average: 1647 Hourly average

Weekend 16 September Hourly average: 1141

Weekday 1578 864 930 1368 1842 1578 1764 2010 2064 2652 1800 1314
Weekend 510 750 1422 1650 1098 990 1332 1284 1207 1194 1116 n/a

5,000

4,500

3,500

2,500

1,500

1,000

500

#### Pedestrians - AGE & GENDER

8 AM 9 10 11 12 13 14 15 16 17 18 19

Weekday 14 September

Hourly distribution



Daily distribution

#### Cyclists

Week