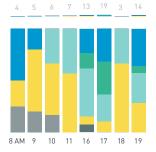

## Stationary Counts ALL LOCATIONS COMBINED (daily rhythm)

8 AM 9 10 11 12 13 14 15 16 17 18 19 20 21

Stationary - POSITION

Stationary - POSITION Weekday 1 February Hourly distribution

Hourly average: 285 Daily distribution