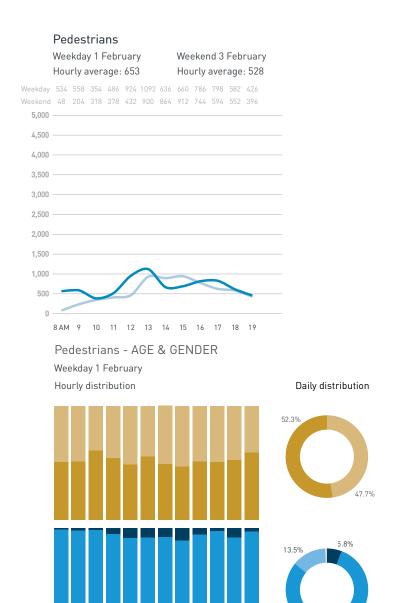

# **Pedestrians** Weekday 1 February Weekend 3 February Hourly average: 473 Hourly average: 1057 Weekday 228 162 306 204 420 594 378 552 594 500 978 762 Weekend n/a n/a n/a 894 1014 954 1134 1170 1212 912 1170 4,500 4,000 3,500 2.500 2,000 8 AM 9 10 11 12 13 14 15 16 17 18 19 Pedestrians - AGE & GENDER Weekday 1 February Hourly distribution Daily distribution

12 PM 13 14 15 16 17 18 19

8 AM 9 10 11 12 13 14 15 16 17 18 19