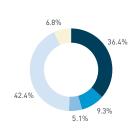

#### Stationary - AGE & GENDER

Weekend 3 February

T 

T T

т Z

19.2%

562 530 523 498

13

15 16

13

S P

T

P m

Z

8+ crowd

37 group

2 pair

1 person

23.2%