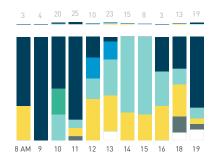

## Stationary Counts ALL LOCATIONS COMBINED (daily rhythm)

8 AM 9 10 11 12 13 14 15 16 17 18 19 20 21

Stationary - POSITION

Stationary - POSITION Weekday 1 February Hourly distribution

Hourly average: 285 Daily distribution