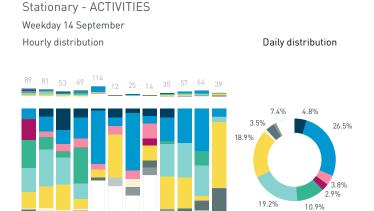

074 489 1296 1116 1554 1671 n/a 18 n/a



Pedestrians - AGE & GENDER

Weekday 1 February

Hourly distribution





8 AM 9 10 11 12 13 14 15 16 18

Cyclists

Weekday 1 February

Hourly average: 18

Weekend 3 February

Hourly average: 9



m

 $\mathbf{z}$ 

Legend

Hourly average: 57 Daily distribution



Stationary - POSITION Weekend 16 September Hourly distribution



Hourly average: 88 Daily distribution

Legend





Weekday 14 September



#### Stationary - AGE & GENDER

Weekend 16 September
Hourly distribution













Hourly average: 20

Daily distribution

Stationary - POSITION

Weekend 3 February

Hourly distribution

Hourly average: 61

Daily distribution



Stationary - AGE & GENDER





8 AM 9 10 11 12 13 14 15 16 17 18 19





# 34B Library Plaza (Including Interior Lobby)







Stationary - GROUP Weekday 14 September Hourly distribution

8 AM 9 10 11 12 13 14 15 16 17 18 19

Daily distribution

Stationary - GROUP Weekend 16 September Hourly distribution

Daily distribution







m Z

Hourly distribution

Daily distribution









Stationary - GROUP Weekday 1 February Hourly distribution

Daily distribution

Stationary - GROUP Weekend 3 February Hourly distribution

Daily distribution

Daily distribution











## 35D BMO Plaza (limited data collected)





Legend



250

S P

□ A

Ф Ф

т

Z



Weekend 16 September Hourly distribution

Daily distribution





Stationary - GROUP Weekend 16 September

Hourly distribution

Daily distribution











### 36A Richards Street at Dunsmuir Street

S Т

 $\triangleright$ 

ℸ

m

Z 





### **36B Dunsmuir S