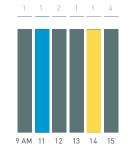

## Stationary Counts ALL LOCATIONS COMBINED (daily rhythm)

8 AM 9 10 11 12 13 14 15 16 17 18 19 20 21

Stationary - POSITION

Stationary - POSITION Weekday 1 February Hourly distribution

Hourly average: 285 Daily distribution

#### Stationary - AGE & GENDER

8 AM 9 10 11 12 13 14 15 16 17 18 19

8 AM 9 10 11 12 13 14 15 16 17 18 19

#### Stationary - AGE & GENDER

Weekday 1 February Hourly distribution

Hourly average: 9
Daily distribution

Hourly average: 21 Daily distribution

Legend