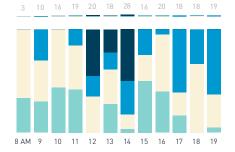

## Stationary Counts ALL LOCATIONS COMBINED (daily rhythm)

8 AM 9 10 11 12 13 14 15 16 17 18 19 20 21

Stationary - POSITION

Stationary - POSITION Weekday 1 February Hourly distribution

Hourly average: 285 Daily distribution

Stationary - POSITION Weekend 3 February Hourly distribution

Hourly average: 427 Daily distribution

Stationary - AGE & GENDER

Weekday 1 February