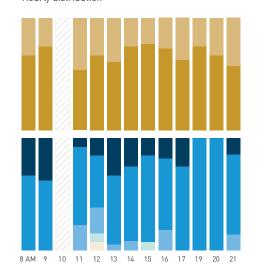

## Stationary Counts ALL LOCATIONS COMBINED (daily rhythm)

8 AM 9 10 11 12 13 14 15 16 17 18 19 20 21

Stationary - POSITION

Stationary - POSITION Weekday 1 February Hourly distribution

Hourly average: 285 Daily distribution

5,000

4,500

3,500

2,500

1,500

1,000

500

8 AM 9 10 11 12 13 14 15 16 17 18 19 20 21