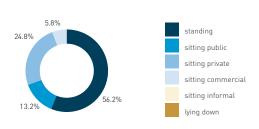

## Stationary - AGE & GENDER

Hourly average: 7

Daily distribution

Stationary - POSITION Weekend 3 February Hourly distribution

standing
sitting public
sitting private
sitting commercial
sitting informal

Legend

lying down

Stationary - AGE & GENDER Weekday 1 February Hourly distribution

9 AM 10 11 12 13 14 15 17 18 19

Stationary - AGE & GENDER Weekend 3 February Hourly distribution

Daily distribution

Hourly average: 13

Daily distribution

80.4%