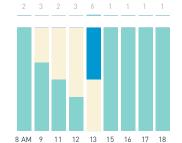

## Stationary Counts ALL LOCATIONS COMBINED (daily rhythm)

8 AM 9 10 11 12 13 14 15 16 17 18 19 20 21

Stationary - POSITION

Stationary - POSITION Weekday 1 February Hourly distribution

Hourly average: 285 Daily distribution