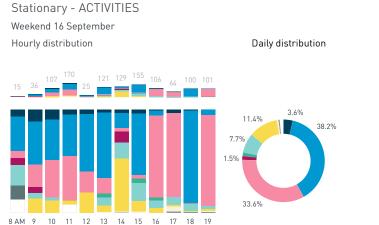

Weekend 16 September

Hourly distribution

Daily distribution

Weekend 3 February

Hourly distribution

Stationary - GROUP Weekday 1 February Hourly distribution

Daily distribution

Stationary - GROUP Weekend 3 February Hourly distribution

42A-Cooper's Park Path (SEAWALL)

42B-Cambie Bridge

42C-Cooper's Park (underneath Cambie Bridge)

43C-Andy Livingstone Park

Daily distribution

Weekend 16 September Hourly average: 802

Weekend 218 335 496 611 671 841 910 1018 866 854 855 876 1552 1128