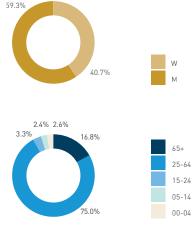

#### Stationary - AGE & GENDER

Weekend 3 February

T 

T T

т Z

19.2%

562 530 523 498

13

15 16

13

S P

T

P m

Z

8+ crowd

37 group

2 pair

1 person

23.2%