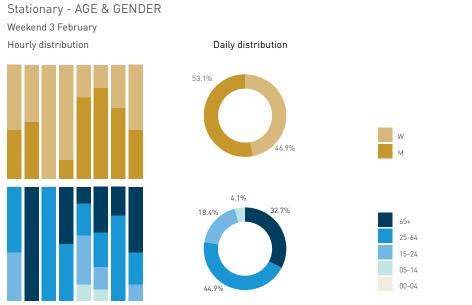

Stationary - POSITION Weekend 3 February Hourly distribution

Hourly average: 427 Daily distribution

Stationary - AGE & GENDER

Weekday 1 February

#### Stationary - AGE & GENDER

Weekend 3 February

T 

T T

т Z

19.2%

562 530 523 498

13