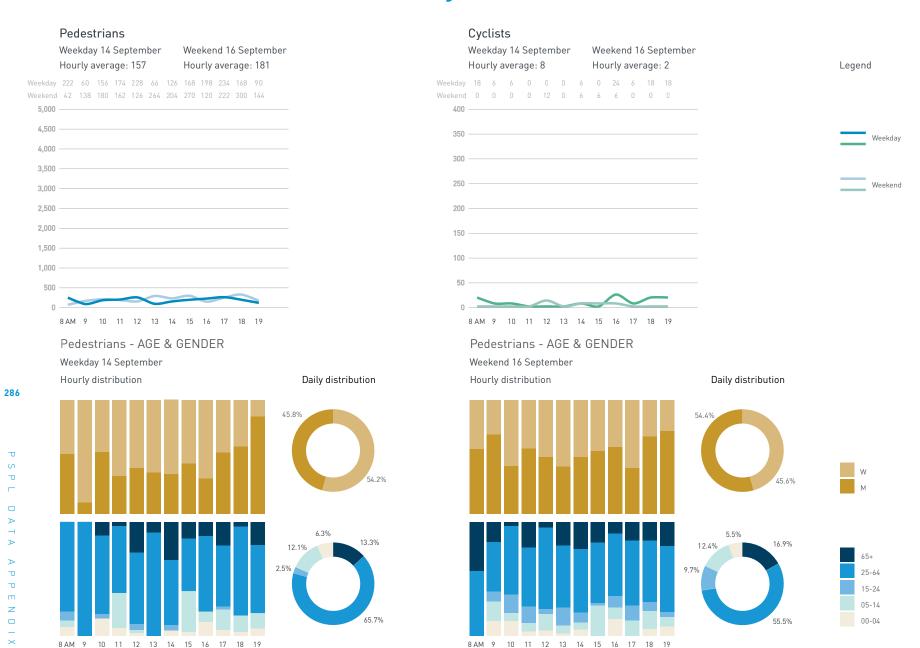

: 6
Daily distribution

Legend

100.0%

3 4 3 36 6 8 1 4 3 3 2 0



standing
sitting public
sitting private
sitting commercial
sitting informal
lying down

Stationary - AGE & GENDER Weekday 1 February

Hourly distribution



12 PM 13 14 15 19

Daily distribution



100.0%

Stationary - AGE & GENDER

Weekend 3 February
Hourly distribution



Daily distribution



Z



Hourly distribution

Daily distribution



12 PM 13 14 15 19





Hourly distribution Daily distribution





#### Stationary - GROUP Weekday 1 February

Hourly distribution Daily distribution

Stationary - GROUP

Weekend 3 February

Hourly distribution Daily distribution









283

S P

T

m Z

#### 39A David Lam Park Path SEAWALL

S т

 $\triangleright$ 

℧ ℸ

m

Z





# **39B Roundhouse Community Centre Mews**

S Т

m





## **39C Davie Street at Marinaside Crescent**

S Т

 $\triangleright$ 

ℸ ℸ

m

Z 





Legend

Cyclists

Weekday 1 February

 Weekday
 42
 12
 6
 0
 6
 6
 0
 0
 6
 0
 0
 0
 0

 Weekend
 6
 0
 6
 6
 0
 0
 12
 0
 6
 18
 6
 0

8 AM 9 10 11 12 13 14 15 16 17 18 19

Hourly average: 7

Weekend 3 February

Hourly average: 5

Pedestrians

Weekday 1 February Weekend 3 February Hourly average: 225 Hourly average: 484

Weekday 306 312 282 348 276 312 324 246 96 102 42 54

Weekend 198 306 492 600 624 972 660 504 402 510 306 240

5,000

4,500

3,500

2,500

1,500

1,000

8 AM 9 10 11 12 13 14 15 16 17 18 19

Pedestrians - AGE & GENDER

Weekday 1 February



Downtown Vancouver | Public Space & Public Life Study

## 39D Roundhouse Plaza

#### Stationary - POSITION

Weekday 14 September Hourly distr