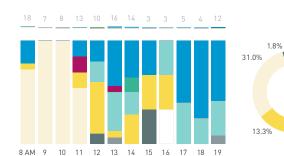

## Stationary Counts ALL LOCATIONS COMBINED (daily rhythm)

8 AM 9 10 11 12 13 14 15 16 17 18 19 20 21

Stationary - POSITION

Stationary - POSITION Weekday 1 February Hourly distribution

Hourly average: 285 Daily distribution

Stationary - POSITION Weekend 3 February Hourly distribution

Hourly average: 427 Daily distribution

Stationary - AGE & GENDER

Weekday 1 February

#### Stationary - POSITION