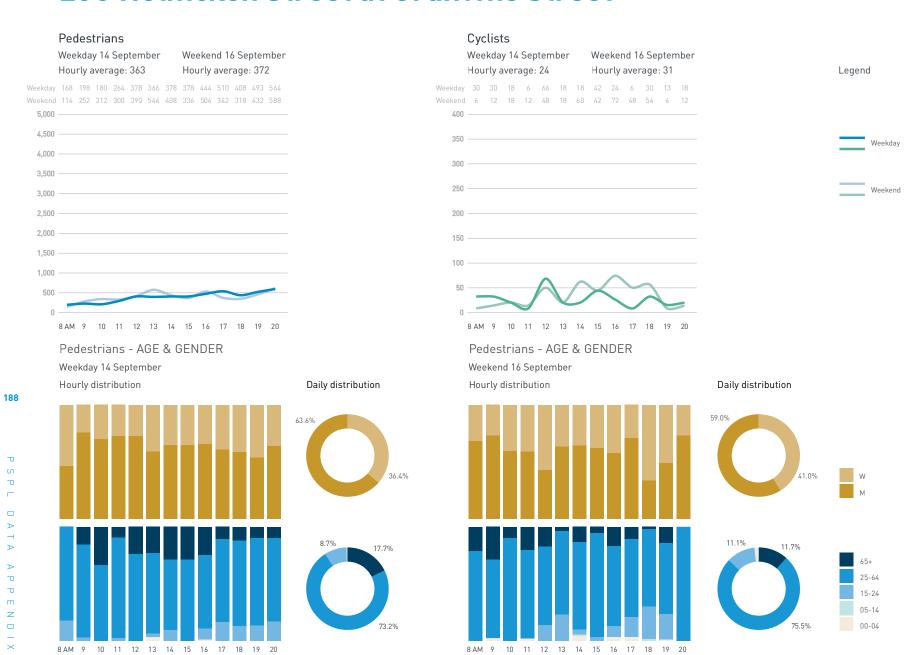

42A-Cooper's Park Path (SEAWALL)

42B-Cambie Bridge

42C-Cooper's Park (underneath Cambie Bridge)

43C-Andy Livingstone Park

Daily distribution

Weekend 16 September Hourly average: 802

Weekend 218 335 496 611 671 841 910 1018 866 854 855 876 1552 1128

5,000

4,500

3,500

2,500

1,500

1,000

500

8 AM 9 10 11 12 13 14 15 16 17 18 19 20 21

Pedestrians - AGE & GENDER Weekday 14 September Hourly distribution

#### Cyclists

Legend