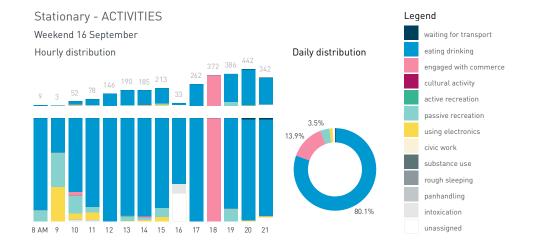

#### Stationary - ACTIVITIES

Weekday 14 September Hourly distribution

Daily distribution

Stationary - ACTIVITIES

Daily distribution

eating drinking
engaged with commerce
cultural activity
active recreation

waiting for transport

Legend

using electronics
civic work
substance use
rough sleeping

intoxication unassigned

Stationary - GROUP Weekday 14 September Hourly distribution

Daily distribution

Stationary - GROUP