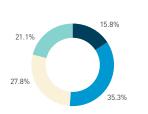

end 3 February
Hourly distribution



Daily distribution



# 1B English Bay Beach

#### Stationary - ACTIVITIES

Weekday 14 September Hourly distribution



Daily distribution



Stationary - ACTIVITIES



Daily distribution



eating drinking
engaged with commerce
cultural activity
active recreation

waiting for transport

Legend

using electronics
civic work
substance use
rough sleeping

intoxication unassigned

Stationary - GROUP Weekday 14 September Hourly distribution

Daily distribution

Stationary - GROUP

Weekend 16 September

Hourly distribution

Daily distribution













Weekend 3 February

Hourly distribution



Stationary - GROUP Weekday 1 February Hourly distribution

Daily distribution

Stationary - GROUP Weekend 3 February Hourly distribution

Daily distribution









8+ crowd

3 7 group

2 pair

1 person

19

S P

₽

т

Z

## 2A Cardero Street at Harwood Street





#### 2B Davie Street at Denman Street



23

#### **Pedestrians** Cyclists Weekday 1 February Weekend 3 February Hourly average: 291 Hourly average: 385 Hourly average: 5 Weekday 228 252 150 144 270 348 360 288 330 390 360 376 Weekend 204 222 288 432 558 528 642 828 222 312 186 204 4,500 4,000 3,500 3,000 2.500 2,000 150 -1,500 1,000 500 8 AM 9 10 11 12 13 14 15 16 17 18 19 Pedestrians - AGE & GENDER Weekday 1 February Daily distribution Hourly distribution Hourly distribution



8 AM 9 10 11 12 13 14 15 16 17 18 19

## **2C Morton Park**

Stationary - POSITION

Weekday 14 September Hourly distribution



Hourly average: 14 Daily distribution



Stationary - POSITION Weekend 16 Septembe