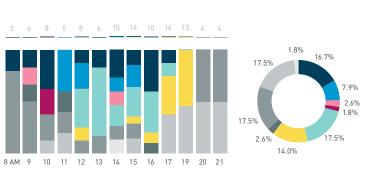

## Stationary Counts ALL LOCATIONS COMBINED (daily rhythm)

8 AM 9 10 11 12 13 14 15 16 17 18 19 20 21

Stationary - POSITION

Stationary - POSITION Weekday 1 February Hourly distribution

Hourly average: 285 Daily distribution

Stationary - POSITION Weekend 3 February Hourly distribution

Hourly average: 427 Daily distribution

Stationary - AGE & GENDER

Weekday 1 February