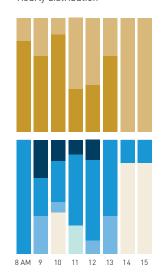

## Stationary Counts ALL LOCATIONS COMBINED (daily rhythm)

8 AM 9 10 11 12 13 14 15 16 17 18 19 20 21

Stationary - POSITION

Stationary - POSITION Weekday 1 February Hourly distribution

Hourly average: 285 Daily distribution