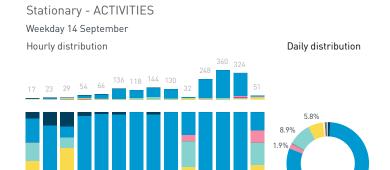

#### Stationary - ACTIVITIES

Weekday 14 September Hourly distribution

Daily distribution

Stationary - ACTIVITIES

Daily distribution

eating drinking
engaged with commerce
cultural activity
active recreation