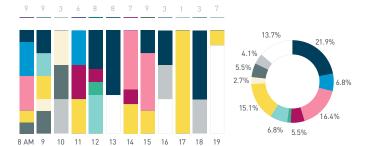

## Stationary Counts ALL LOCATIONS COMBINED (daily rhythm)

8 AM 9 10 11 12 13 14 15 16 17 18 19 20 21

Stationary - POSITION

Stationary - POSITION Weekday 1 February Hourly distribution

Hourly average: 285 Daily distribution

Stationary - POSITION Weekend 3 February Hourly distribution

Hourly average: 427 Daily distribution

Stationary - AGE & GENDER

Weekday 1 February

#### Stationary - AGE & GENDER

Weekend 3 February

T 

T T

т Z

19.2%

562 530 523 498

13