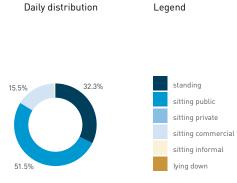

## Stationary - AGE & GENDER

Hourly average: 7

Daily distribution

Stationary - POSITION Weekend 3 February Hourly distribution

standing
sitting public
sitting private
sitting commercial
sitting informal

Legend

lying down

Stationary - AGE & GENDER Weekday 1 February Hourly distribution

9 AM 10 11 12 13 14 15 17 18 19

Stationary - AGE & GENDER Weekend 3 February Hourly distribution

Daily distribution

Hourly average: 13

Daily distribution

80.4%