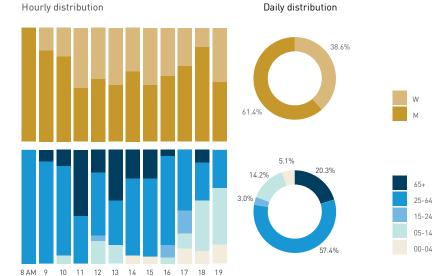

& GENDER

8 AM 9 10 11 12 13 14 15 16 17 18 19

Weekend 3 February Hourly distribution



## **6A Comox Street at Nicola Street**

50

SP

□

℧

m

Z



51





8 AM 9 10 11 12 13 14 15 16 17 18 19

8 AM 9 10 11 12 13 14 15 16 17 18 19

## **6B Cardero Street at Comox Street**



53

Legend

Weekday

Weekend



Pedestrians

Pedestrians - AGE & GENDER
Weekday 1 February
Hourly distribution

Daily distribution

50.2%

49.8













Stationary - POSITION

Weekday 14 September Hourly distribution

Hourly average: 7 Daily distribution

Stationary - POSITION Weekend 16 September Hourly distribution

Hourly average: 17 Daily distribution

Legend









Stationary - AGE & GENDER

8 AM 9 10 11 12 13 15 16 17 18 19

Weekday 14 September



#### Stationary - AGE & GENDER

Weekend 16 September







Hourly average: 2 Daily distribution



Stationary - POSITION Weekend 3 February Hourly distribution



Hourly average: 5 Daily distribution



Legend

Stationary - AGE & GENDER Weekday 1 February Hourly distribution



Daily distribution



Stationary - AGE & GENDER Weekend 3 February



Daily distribution



Stationary - ACTIVITIES Weekday 14 September

Hourly distribution





Stationary - ACTIVITIES Weekend 16 September Hourly distribution



waiting for transport eating drinking Daily distribution engaged with commerce cultural activity active recreation passive recreation

Legend



intoxication unassigned

Stationary - GROUP Weekday 14 September Hourly distribution

Daily distribution

Stationary - GROUP Weekend 16 September

Hourly distribution

Daily distribution