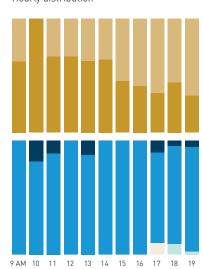

## Stationary Counts ALL LOCATIONS COMBINED (daily rhythm)

8 AM 9 10 11 12 13 14 15 16 17 18 19 20 21

Stationary - POSITION

Stationary - POSITION Weekday 1 February Hourly distribution

Hourly average: 285 Daily distribution