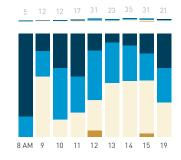

## Stationary Counts ALL LOCATIONS COMBINED (daily rhythm)

8 AM 9 10 11 12 13 14 15 16 17 18 19 20 21

Stationary - POSITION

Stationary - POSITION Weekday 1 February Hourly distribution

Hourly average: 285 Daily distribution

Stationary - POSITION Weekend 3 February Hourly distribution

Hourly average: 427 Daily distribution

Stationary - AGE & GENDER

Weekday 1 February