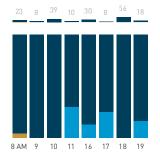

Stationary - POSITION Weekend 3 February Hourly distribution

Hourly average: 427 Daily distribution

Stationary - AGE & GENDER

Weekday 1 February