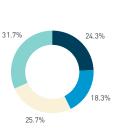

#### Stationary - AGE & GENDER

Weekend 3 February

T 

T T

т Z

19.2%

562 530 523 498

13