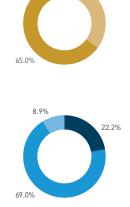

## Stationary Counts ALL LOCATIONS COMBINED (daily rhythm)

8 AM 9 10 11 12 13 14 15 16 17 18 19 20 21

Stationary - POSITION

Stationary - POSITION Weekday 1 February Hourly distribution

Hourly average: 285 Daily distribution

Stationary - POSITION Weekend 3 February Hourly distribution

Hourly average: 427 Daily distribution

Stationary - AGE & GENDER

Weekday 1 February