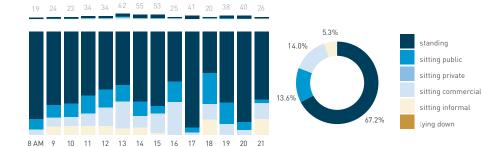

#### Stationary - ACTIVITIES

Weekday 14 September Hourly distribution

Daily distribution

Stationary - ACTIVITIES

Daily distribution

eating drinking
engaged with commerce
cultural activity
active recreation

## Stationary - AGE & GENDER

Hourly average: 7

Daily distribution

Stationary - POSITION Weekend 3 February Hourly distribution

standing
sitting public
sitting private
sitting commercial
sitting informal

Legend

lying down

Stationary - AGE & GENDER Weekday 1 February Hourly distribution

9 AM 10 11 12 13 14 15 17 18 19

Stationary - AGE & GENDER Weekend 3 February Hourly distribution

Daily distribution

Hourly average: 13

Daily distribution

80.4%