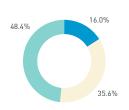

#### Stationary - AGE & GENDER

Weekend 3 February

T 

T T

т Z

19.2%

562 530 523 498

13