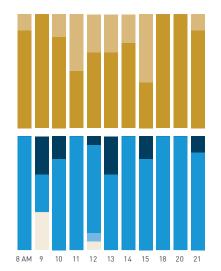

## Stationary Counts ALL LOCATIONS COMBINED (daily rhythm)

8 AM 9 10 11 12 13 14 15 16 17 18 19 20 21

Stationary - POSITION

Stationary - POSITION Weekday 1 February Hourly distribution

Hourly average: 285 Daily distribution