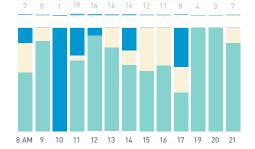

Weekend 16 September

Hourly distribution

Daily distribution

Weekend 3 February

Hourly distribution

Stationary - GROUP Weekday 1 February Hourly distribution

Daily distribution

Stationary - GROUP Weekend 3 February Hourly distribution

Daily distribution

8+ crowd

3 7 group

2 pair

1 person

19

S P

₽

т

Z