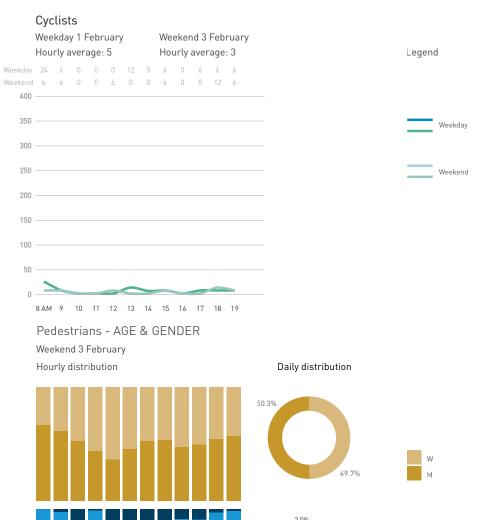

#### Cyclists

Legend

05-14

00-04

Cyclists

150 -

Weekday 1 February

Weekday 12 0 30 24 6 0 6 18 24 0 6 18

Weekend 0 0 0 0 0 5 18 24 0 0 0

8 AM 9 10 11 12 13 14 15 16 17 18 19

Hourly average: 12

Weekend 3 February

Hourly average: 3

Weekday 1 February Weekend 3 February Hourly average: 1869 Hourly average: 1325

Weekday 2208 1320 1332 2106 2658 1788 1572 1746 2742 2328 1824 810 Weekend 522 558 834 1392 1506 1506 1879 1866 1830 1602 1344 1068