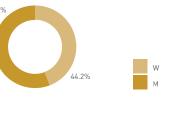

Weekend 16 September

Hourly distribution Daily distribution

Hourly distribution

Daily distribution

1.7% 7.5% 2.5%

44.2%

6.7% 3.3%

4.2%