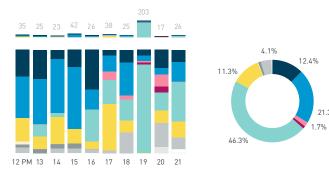

## Stationary Counts ALL LOCATIONS COMBINED (daily rhythm)

8 AM 9 10 11 12 13 14 15 16 17 18 19 20 21

Stationary - POSITION

Stationary - POSITION Weekday 1 February Hourly distribution

Hourly average: 285 Daily distribution

#### Stationary - POSITION