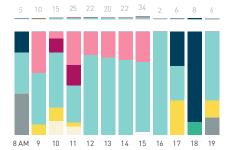

## Stationary Counts ALL LOCATIONS COMBINED (daily rhythm)

8 AM 9 10 11 12 13 14 15 16 17 18 19 20 21

Stationary - POSITION

Stationary - POSITION Weekday 1 February Hourly distribution

Hourly average: 285 Daily distribution