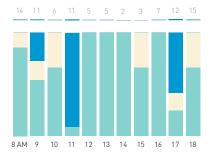

## Stationary Counts ALL LOCATIONS COMBINED (daily rhythm)

8 AM 9 10 11 12 13 14 15 16 17 18 19 20 21

Stationary - POSITION

Stationary - POSITION Weekday 1 February Hourly distribution

Hourly average: 285 Daily distribution

5,000

4,500

3,500

2,500

1,500

1,000

500

8 AM 9 10 11 12 13 14 15 16 17 18 19 20 21