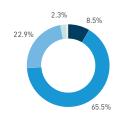

Pedestrians - AGE & GENDER Weekday 14 September Hourly distribution

## Stationary Counts ALL LOCATIONS COMBINED (daily rhythm)

8 AM 9 10 11 12 13 14 15 16 17 18 19 20 21

Stationary - POSITION

Stationary - POSITION Weekday 1 February Hourly distribution

Hourly average: 285 Daily distribution