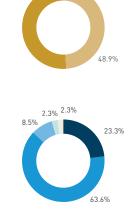

42A-Cooper's Park Path (SEAWALL)

42B-Cambie Bridge

42C-Cooper's Park (underneath Cambie Bridge)

43C-Andy Livingstone Park

Daily distribution

Weekend 16 September Hourly average: 802

Weekend 218 335 496 611 671 841 910 1018 866 854 855 876 1552 1128

5,000

4,500

3,500

2,500

1,500

1,000

500

8 AM 9 10 11 12 13 14 15 16 17 18 19 20 21