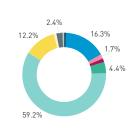

Stationary - AGE & GENDER Weekday 14 September

8 AM 9 10 11 12 13 14 15

Daily distribution

49.6%

Stationary - AGE & GENDER

Daily distribution

Hourly average: 5 Daily distribution

Stationary - POSITION Weekend 3 February Hourly distribution