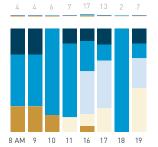

15 14 2 14 15 17 33 17 8 9 12 12 7.1% 2.4% 8AM 9 10 11 12 13 14 15 16 17 18 19

Stationary - AGE & GENDER

Weekday 1 February

Stationary - AGE & GENDER

Weekend 3 February
Hourly distribution

Daily distribution