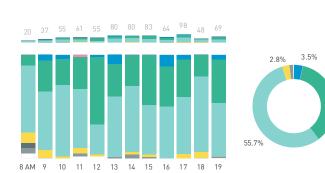

## Stationary Counts ALL LOCATIONS COMBINED (daily rhythm)

8 AM 9 10 11 12 13 14 15 16 17 18 19 20 21

Stationary - POSITION

Stationary - POSITION Weekday 1 February Hourly distribution

Hourly average: 285 Daily distribution