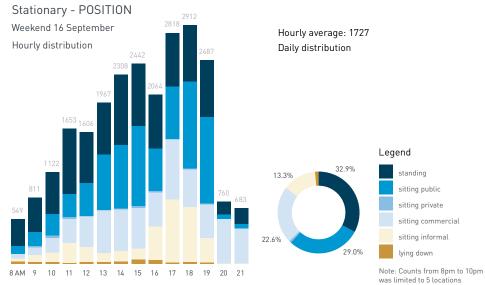

## Stationary Counts ALL LOCATIONS COMBINED (daily rhythm)

8 AM 9 10 11 12 13 14 15 16 17 18 19 20 21

Stationary - POSITION

Stationary - POSITION Weekday 1 February Hourly distribution

Hourly average: 285 Daily distribution