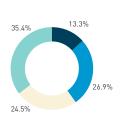

#### Stationary - AGE & GENDER

Weekend 3 February

T 

T T

т Z

19.2%

562 530 523 498

13

15 16

13

S P

T

P m

Z

8+ crowd

37 group

2 pair

1 person

23.2%