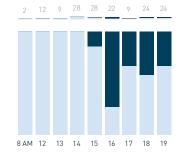

## 13D Bute Street Trial Plaza

Stationary - POSITION Weekday 14 September Hourly distribution

Hourly average: 20 Daily distribution

Stationary - POSITION
Weekend 16 September
Hourly distribution

Hourly average: 28

## Stationary - AGE & GENDER

Hourly average: 7

Daily distribution

Stationary - POSITION Weekend 3 February Hourly distribution

standing
sitting public
sitting private
sitting commercial
sitting informal

Legend

lying down

Stationary - AGE & GENDER Weekday 1 February Hourly distribution

9 AM 10 11 12 13 14 15 17 18 19

Stationary - AGE & GENDER Weekend 3 February Hourly distribution

Daily distribution

Hourly average: 13