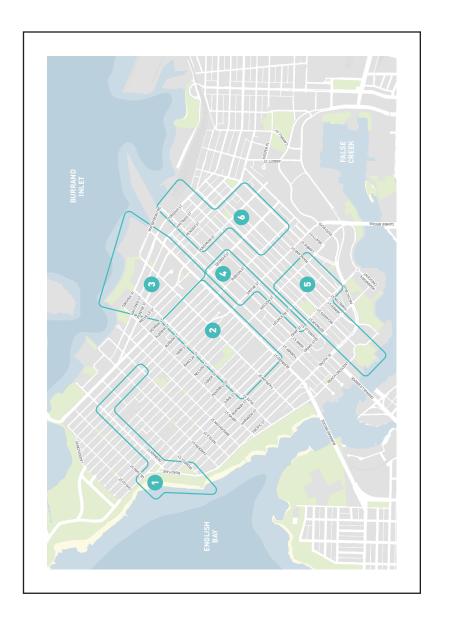

## **Survey Locations across Downtown**

115+ locations surveyed

Intercept surveys were distributed across the Downtown peninsula, focused around the observational study areas.

1A-English Bay Beach Path (SEAWALL) 11A-Bute St at Davie St (JIM DEVA) 1B-English Bay Beach 2A-Cardero St at Harwood St 2B-Davie St at Denman St 2C-Morton Park 3A-Comox St at Denman St 3B-Denman St at Comox St 3C-Denman St (SOUTH) **4A-West End Community Centre Mews** 4B-Denman St at Barclay St 4C-Denman St (NORTH) 5A-Denman St at Georgia St 5BC-Georgia St at Cardero St 5D-Cardero St at Bayshore Dr 6A-Comox St at Nicola St 6B-Cardero St at Comox St 6C-Cardero St 7C-Barclay Heritage Square 8AB-Robson St at Cardero St 8C-Robson St (WEST)