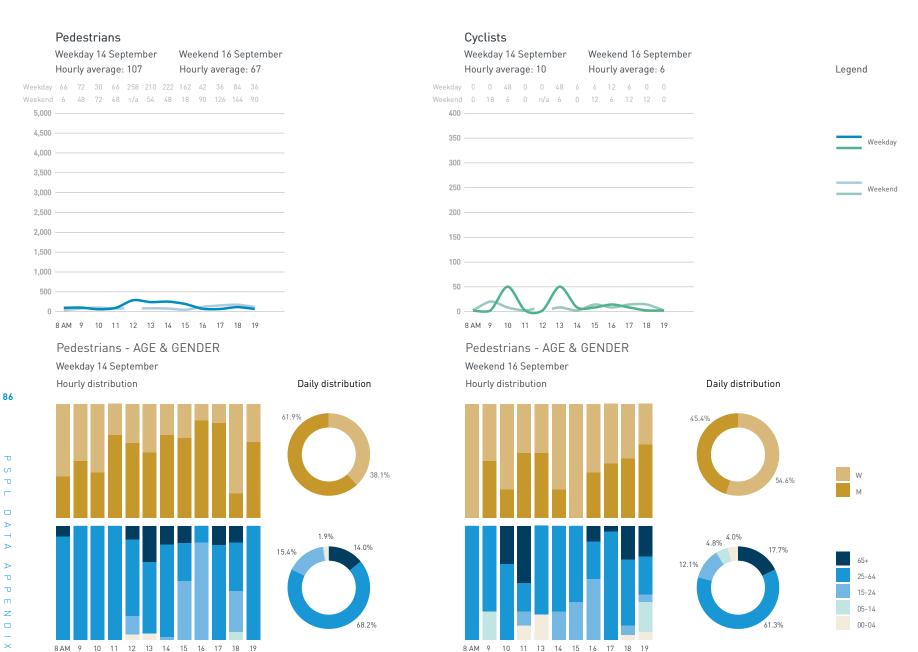

5,000

4,500

3,500

2,500

1,500

1,000

500

8 AM 9 10 11 12 13 14 15 16 17 18 19 20 21

Pedestrians - AGE & GENDER Weekday 14 September Hourly distribution

#### Cyclists

Legend

## Stationary Counts ALL LOCATIONS COMBINED (daily rhythm)

8 AM 9 10 11 12 13 14 15 16 17 18 19 20 21

Stationary - POSITION

Stationary - POSITION Weekday 1 February Hourly distribution

Hourly average: 285 Daily distribution