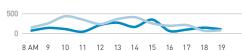

5,000

4,500

3,500

2,500

1,500

1,000

500

8 AM 9 10 11 12 13 14 15 16 17 18 19 20 21

Pedestrians - AGE & GENDER Weekday 14 September Hourly distribution