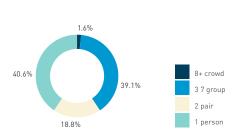

#### Stationary - AGE & GENDER

Weekend 3 February

T 

T T

т Z

19.2%

562 530 523 498

13

15 16

13

S P

T

P m

Z

8+ crowd

37 group

2 pair

1 person

23.2%