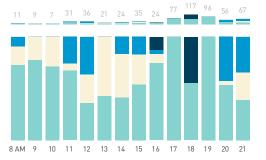

## Stationary Counts ALL LOCATIONS COMBINED (daily rhythm)

8 AM 9 10 11 12 13 14 15 16 17 18 19 20 21

Stationary - POSITION

Stationary - POSITION Weekday 1 February Hourly distribution

Hourly average: 285 Daily distribution