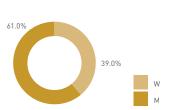

t at Robson Street

S Т

 $\triangleright$ 

ℸ ℸ

m

Z



195



8 AM 9 10 11 12 13 14 15 16 17 18 19 21

8 AM 9 10 11 12 13 14 15 16 17 18 19 20 21

## 27C Granville Street CENTRAL





Hourly average: 64
Daily distribution



Stationary - POSITION
Weekend 16 September





Hourly average: 39

Legend

Daily distribution

#### Stationary - AGE & GENDER Weekday 14 September



12 PM 13 14 15 16 17 18 19 20 21

Daily distribution





### Stationary - AGE & GENDER

Weekend 16 September

8 AM 9 10 11 12 13 14 15 16 17 18 19 20 21





8 AM 9 10 11 12 13 14 15 16 17 18 19 20 21

65+

25-64

15-24

05-14

00-04

Hourly average: 13 Daily distribution



Hourly average: 14 Daily distribution







Stationary - AGE & GENDER Weekday 1 February





Stationary - AGE & GENDER

Weekend 3 February





Daily distribution



PSPL DATA APPENDI

8 AM 9 10 11 12 13 14 15 16 17 18 19 20 21

### 27C Granville Street CENTRAL













Stationary - GROUP Weekday 14 September Hourly distribution

Daily distribution

Stationary - GROUP Weekend 16 September

Hourly distribution Daily distribution

198

PSPL DAT

A A P

P

Z















Stationary - GROUP Weekday 1 February Hourly distribution

Daily distribution

Stationary - GROUP Weekend 3 February Hourly distribution

Daily distribution







# 28AB (combined) Granville Street at Georgia Street

200

SP

ℸ

m





Legend



Weekday 1 February Weekend 3 February Hourly average: 1673 Hourly average: 2231

Weekday 1020 1284 918 1104 2262 1872 1752 1500 2820 1986 1818 1992 1410 1692 Weekend 768 1434 1764 4056 2196 2904 3600 3426 1488 n/a 96