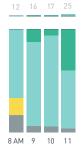

## Stationary Counts ALL LOCATIONS COMBINED (daily rhythm)

8 AM 9 10 11 12 13 14 15 16 17 18 19 20 21

Stationary - POSITION

Stationary - POSITION Weekday 1 February Hourly distribution

Hourly average: 285 Daily distribution