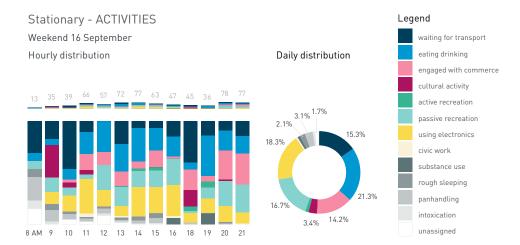

#### Stationary - ACTIVITIES

Weekday 14 September Hourly distribution

Daily distribution

Stationary - ACTIVITIES

Daily distribution

eating drinking
engaged with commerce
cultural activity
active recreation

waiting for transport

Legend

using electronics
civic work
substance use
rough sleeping

intoxication unassigned

Stationary - GROUP Weekday 14 September Hourly distribution

Daily distribution

Stationary - GROUP

Weekend 16 September

Hourly distribution

Daily distribution

Weekend 3 February

Hourly distribution

Stationary - GROUP Weekday 1 February Hourly distribution

Daily distribution

Stationary - GROUP Weekend 3 February Hourly distribution