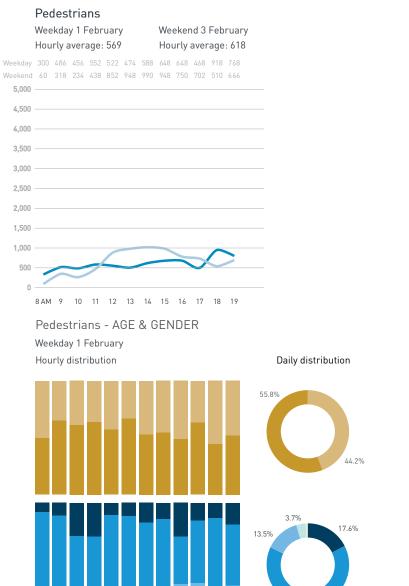

5,000

4,500

3,500

2,500

1,500

1,000

500

8 AM 9 10 11 12 13 14 15 16 17 18 19 20 21

Pedestrians - AGE & GENDER Weekday 14 September Hourly distribution