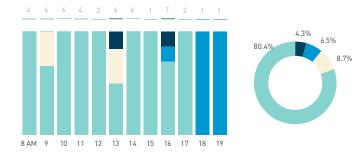

## 13D Bute Street Trial Plaza

Stationary - POSITION Weekday 14 September Hourly distribution

Hourly average: 20 Daily distribution

Stationary - POSITION
Weekend 16 September
Hourly distribution

Hourly average: 28

Legend

Daily distribution

Stationary - AGE & GENDER Weekday 14 September Hourly distribution

## Stationary - AGE & GENDER

Hourly average: 7

Daily distribution

Stationary - POSITION Weekend 3 February Hourly distribution

standing
sitting public
sitting private
sitting commercial
sitting informal

Legend

lying down

Stationary - AGE & GENDER Weekday 1 February Hourly distribution

9 AM 10 11 12 13 14 15 17 18 19

Stationary - AGE & GENDER Weekend 3 February Hourly distribution

Daily distribution

Hourly average: 13

Daily distribution

80.4%