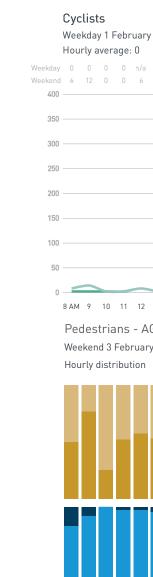

#### Cyclists

Legend

## Stationary Counts ALL LOCATIONS COMBINED (daily rhythm)

8 AM 9 10 11 12 13 14 15 16 17 18 19 20 21

Stationary - POSITION

Stationary - POSITION Weekday 1 February Hourly distribution

Hourly average: 285 Daily distribution

Stationary - POSITION Weekend 3 February Hourly distribution

Hourly average: 427 Daily distribution

Stationary - AGE & GENDER

Weekday 1 February