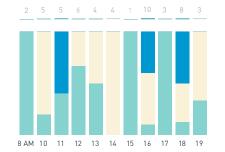

$\triangleright$ 

 $\triangleright$ 

Ф Ф

т

Z

Daily distribution





Stationary - AGE & GENDER

Weekend 16 September Hourly distribution













Stationary - POSITION Weekend 3 February Hourly average: 5 Hourly distribution Daily distribution

2.0% 2.0%



Hourly average: 17

167

S T

T T

т

Z

8 AM 10 11 12 13 14 15 16 17 18 19





## 22B Jack Poole Plaza



Hourly distribution

Daily distribution











Stationary - GROUP Weekday 14 September Hourly distribution

Daily distribution

Stationary - GROUP Weekend 16 September

Hourly distribution















substance use rough sleeping panhandling

intoxication unassigned









Stationary - GROUP Weekday 1 February Hourly distribution

Daily distribution

Stationary - GROUP Weekend 3 February Hourly distribution













S

# No Weekday Summer Data Collected

Stationary - POSITION Weekend 16 September Hourly distribution



Hourly average: 2 Daily distribution



Stationary - AGE & GENDER Weekend 16 September Hourly distribution







# No Weekday Summer Data Collected





Legend

waiting for transport eating drinking

active recreation
passive recreation
using electronics

civic work substance use rough sleeping panhandling intoxication unassigned

engaged with commerce cultural activity



Z 

Stationary - ACTIVITIES Weekday 1 February Hourly distribution



Daily distribution



Stationary - ACTIVITIES Weekend 3 February Hourly distribution



Daily distribution



civic work



waiting for transport eating drinking

cultural activity active recreation

passive recreation using electronics