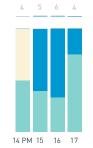

# **Pedestrians** Weekday 1 February Weekend 3 February Hourly average: 473 Hourly average: 1057 Weekday 228 162 306 204 420 594 378 552 594 500 978 762 Weekend n/a n/a n/a 894 1014 954 1134 1170 1212 912 1170 4,500 4,000 3,500 2.500 2,000 8 AM 9 10 11 12 13 14 15 16 17 18 19 Pedestrians - AGE & GENDER Weekday 1 February Hourly distribution Daily distribution

12 PM 13 14 15 16 17 18 19

8 AM 9 10 11 12 13 14 15 16 17 18 19