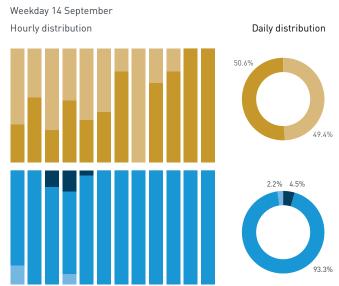

Pedestrians - AGE & GENDER Weekday 14 September Hourly distribution

## Stationary Counts ALL LOCATIONS COMBINED (daily rhythm)

8 AM 9 10 11 12 13 14 15 16 17 18 19 20 21

Stationary - POSITION

Stationary - POSITION Weekday 1 February Hourly distribution

Hourly average: 285 Daily distribution