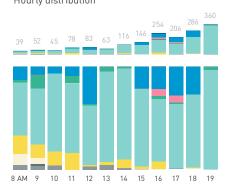

5,000

4,500

3,500

2,500

1,500

1,000

500

8 AM 9 10 11 12 13 14 15 16 17 18 19 20 21

Pedestrians - AGE & GENDER Weekday 14 September Hourly distribution