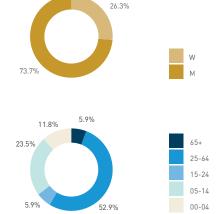

age: 1057 Weekday 228 162 306 204 420 594 378 552 594 500 978 762 Weekend n/a n/a n/a 894 1014 954 1134 1170 1212 912 1170 4,500 4,000 3,500 2.500 2,000 8 AM 9 10 11 12 13 14 15 16 17 18 19 Pedestrians - AGE & GENDER Weekday 1 February Hourly distribution Daily distribution



12 PM 13 14 15 16 17 18 19

8 AM 9 10 11 12 13 14 15 16 17 18 19

# 13B Bute Street at Haro Street (Mini-Park)

96

SP

□

m



97





8 AM 9 10 11 12 13 14 15 16 17 18 19

8 AM 9 10 11 12 13 14 15 16 17 18 19

Hourly average: 5
Daily distribution

Stationary - POSITION Weekend 16 September Hourly distribution



Legend









## Stationary - AGE & GENDER

8 AM 9 10 11 12 13 14 15 16 17 18 19

Weekday 14 September



## Stationary - AGE & GENDER

Weekend 16 September
Hourly distribution



### Daily distribution



Stationary - POSITION Weekday 1 February Hourly distribution

Hourly average: 1 Daily distribution





Stationary - AGE & GENDER Weekday 1 February Hourly distribution





Daily distribution





No Weekend **Winter Data Collected** 

## **13C Bute Street Mini-Park**

Stationary - ACTIVITIES Weekday 14 September Hourly distribution

Daily distribution





Stationary - ACTIVITIES Weekend 16 September Hourly distribution



Daily distribution



Legend

waiting for transport
eating drinking
engaged with commerce
cultural activity
active recreation
passive recreation
using electronics
civic work
substance use
rough sleeping
panhandling
intoxication
unassigned

Stationary - GROUP Weekday 14 September Hourly distribution

Daily distribution

Stationary - GROUP Weekend 16 September Hourly d