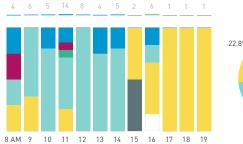

## Stationary Counts ALL LOCATIONS COMBINED (daily rhythm)

8 AM 9 10 11 12 13 14 15 16 17 18 19 20 21

Stationary - POSITION

Stationary - POSITION Weekday 1 February Hourly distribution

Hourly average: 285 Daily distribution