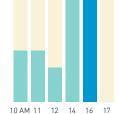

#### **Pedestrians** Cyclists Weekday 1 February Weekend 3 February Hourly average: 291 Hourly average: 385 Hourly average: 5 Weekday 228 252 150 144 270 348 360 288 330 390 360 376 Weekend 204 222 288 432 558 528 642 828 222 312 186 204 4,500 4,000 3,500 3,000 2.500 2,000 150 -1,500 1,000 500 8 AM 9 10 11 12 13 14 15 16 17 18 19 Pedestrians - AGE & GENDER Weekday 1 February Daily distribution Hourly distribution Hourly distribution