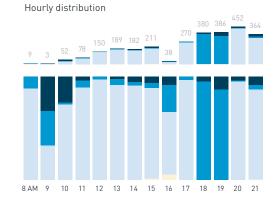

Pedestrians - AGE & GENDER Weekday 14 September Hourly distribution

#### **Pedestrians** Cyclists Weekday 1 February Weekend 3 February Hourly average: 291 Hourly average: 385 Hourly average: 5 Weekday 228 252 150 144 270 348 360 288 330 390 360 376 Weekend 204 222 288 432 558 528 642 828 222 312 186 204 4,500 4,000 3,500 3,000 2.500 2,000 150 -1,500 1,000 500 8 AM 9 10 11 12 13 14 15 16 17 18 19 Pedestrians - AGE & GENDER Weekday 1 February Daily distribution Hourly distribution Hourly distribution