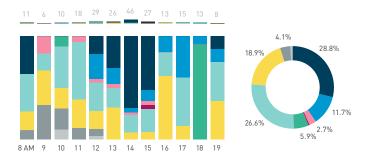

## Stationary Counts ALL LOCATIONS COMBINED (daily rhythm)

8 AM 9 10 11 12 13 14 15 16 17 18 19 20 21

Stationary - POSITION

Stationary - POSITION Weekday 1 February Hourly distribution

Hourly average: 285 Daily distribution