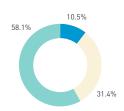

#### Stationary - AGE & GENDER

Weekend 3 February

T 

T T

т Z

19.2%

562 530 523 498

13

15 16

13

S P

T

P m

Z

8+ crowd

37 group

2 pair

1 person

23.2%