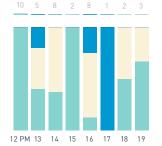

# **Pedestrians** Weekday 1 February Weekend 3 February Hourly average: 473 Hourly average: 1057 Weekday 228 162 306 204 420 594 378 552 594 500 978 762 Weekend n/a n/a n/a 894 1014 954 1134 1170 1212 912 1170 4,500 4,000 3,500 2.500 2,000 8 AM 9 10 11 12 13 14 15 16 17 18 19 Pedestrians - AGE & GENDER Weekday 1 February Hourly distribution Daily distribution

12 PM 13 14 15 16 17 18 19

8 AM 9 10 11 12 13 14 15 16 17 18 19