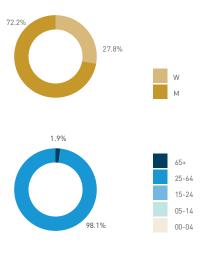

Pedestrians - AGE & GENDER Weekday 14 September Hourly distribution

#### Stationary - AGE & GENDER

Weekend 3 February

T 

T T

т Z

19.2%

562 530 523 498

13