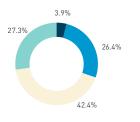

#### Stationary - AGE & GENDER

Weekend 3 February

T 

T T

т Z

19.2%

562 530 523 498

13

15 16

13

S P

T

P m

Z

8+ crowd

37 group

2 pair

1 person

23.2%