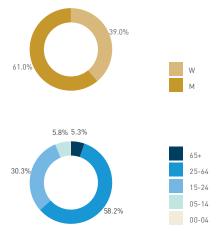

Pedestrians - AGE & GENDER Weekday 14 September Hourly distribution

65+ 25-64

15-24

05-14

00-04

8 AM 9 10 11 15 16 17 18