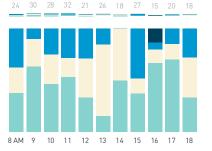

## Stationary Counts ALL LOCATIONS COMBINED (daily rhythm)

8 AM 9 10 11 12 13 14 15 16 17 18 19 20 21

Stationary - POSITION

Stationary - POSITION Weekday 1 February Hourly distribution

Hourly average: 285 Daily distribution

5,000

4,500

3,500

2,500

1,500

1,000

500

8 AM 9 10 11 12 13 14 15 16 17 18 19 20 21