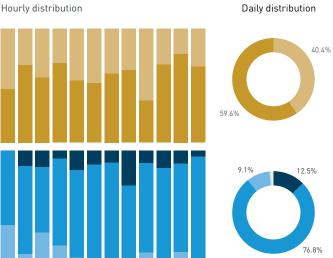

## Stationary Counts ALL LOCATIONS COMBINED (daily rhythm)

8 AM 9 10 11 12 13 14 15 16 17 18 19 20 21

Stationary - POSITION

Stationary - POSITION Weekday 1 February Hourly distribution

Hourly average: 285 Daily distribution