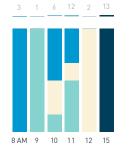

#### **Pedestrians** Cyclists Weekday 1 February Weekend 3 February Hourly average: 291 Hourly average: 385 Hourly average: 5 Weekday 228 252 150 144 270 348 360 288 330 390 360 376 Weekend 204 222 288 432 558 528 642 828 222 312 186 204 4,500 4,000 3,500 3,000 2.500 2,000 150 -1,500 1,000 500 8 AM 9 10 11 12 13 14 15 16 17 18 19 Pedestrians - AGE & GENDER Weekday 1 February Daily distribution Hourly distribution Hourly distribution

8 AM 9 10 11 12 13 14 15 16 17 18 19