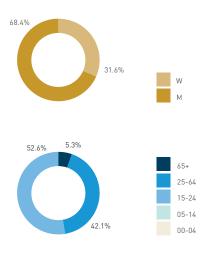

#### Stationary - AGE & GENDER

Weekend 3 February

T 

T T

т Z

19.2%

562 530 523 498

13

#### Stationary - AGE & GENDER

Stationary - AGE & GENDER

Weekend 3 February
Hourly distribution

Daily distribution