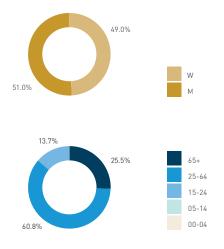

Pedestrians - AGE & GENDER Weekday 14 September Hourly distribution

#### Stationary - AGE & GENDER

Weekend 3 February

T 

T T

т Z

19.2%

562 530 523 498

13