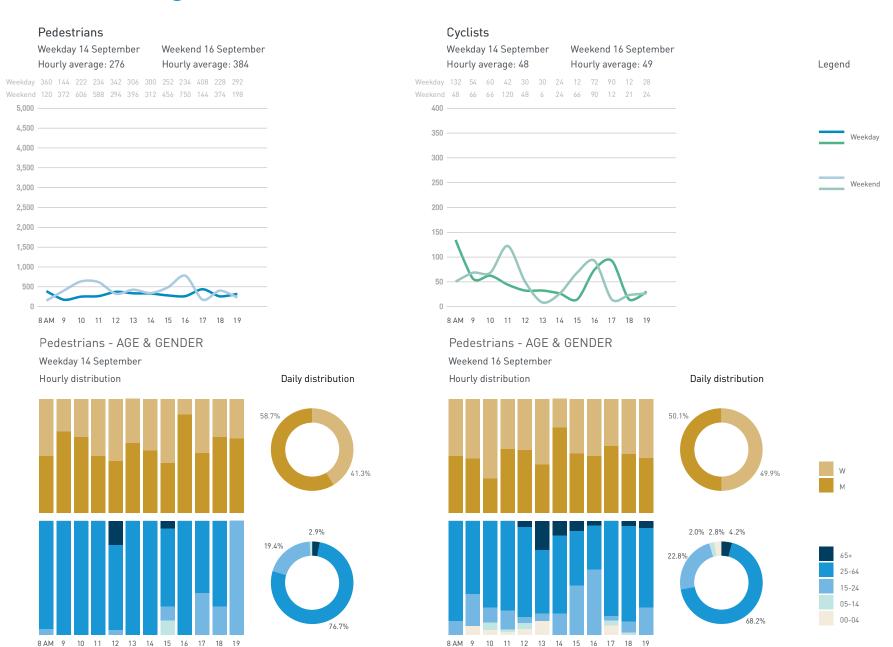

### **Pedestrians** Weekday 1 February Weekend 3 February Hourly average: 498 Hourly average: 549 Weekday 330 288 252 648 438 450 516 546 756 654 606 n/a Weekend 174 306 486 708 744 852 990 870 426 n/a 258 228 4,500 4,000 3,500 2.500 2,000 1,500 1,000 8 AM 9 10 11 12 13 14 15 16 17 18 19 Pedestrians - AGE & GENDER

8 AM 9 10 11 12 13 14 15 16 18 19