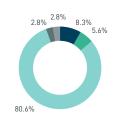

#### Stationary - AGE & GENDER

Weekend 3 February

T 

T T

т Z

19.2%

562 530 523 498

13

15 16

13

S P

T

P m

Z

8+ crowd

37 group

2 pair

1 person

23.2%