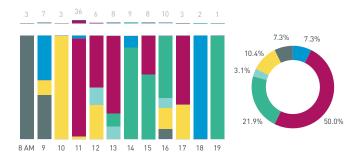

#### Stationary - ACTIVITIES

Weekday 14 September Hourly distribution

Daily distribution

Stationary - ACTIVITIES

Daily distribution

eating drinking
engaged with commerce
cultural activity
active recreation

waiting for transport

Legend

using electronics
civic work
substance use
rough sleeping

intoxication unassigned

Stationary - GROUP Weekday 14 September Hourly distribution

Daily distribution

Stationary - GROUP