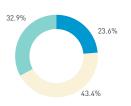

## Stationary Counts ALL LOCATIONS COMBINED (daily rhythm)

8 AM 9 10 11 12 13 14 15 16 17 18 19 20 21

Stationary - POSITION

Stationary - POSITION Weekday 1 February Hourly distribution

Hourly average: 285 Daily distribution

Stationary - POSITION Weekend 3 February Hourly distribution

Hourly average: 427 Daily distribution

Stationary - AGE & GENDER

Weekday 1 February