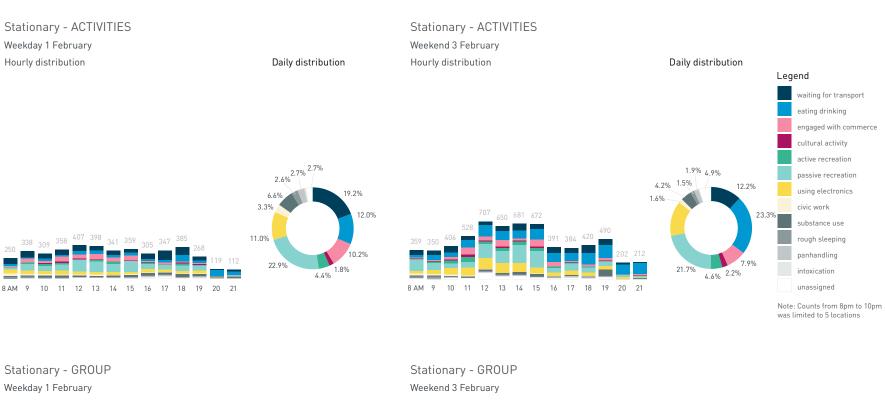

#### Stationary - ACTIVITIES

Weekday 14 September Hourly distribution

Daily distribution

Stationary - ACTIVITIES

Daily distribution

eating drinking
engaged with commerce
cultural activity
active recreation

waiting for transport

Legend

using electronics
civic work
substance use
rough sleeping

intoxication unassigned

Stationary - GROUP Weekday 14 September Hourly distribution

Daily distribution

Stationary - GROUP

Weekend 16 September

Hourly distribution

Daily distribution

Weekend 3 February

Hourly distribution

Stationary - GROUP Weekday 1 February Hourly distribution

Daily distribution

Stationary - GROUP Weekend 3 February Hourly distribution