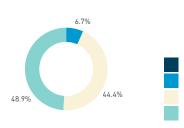

#### Stationary - AGE & GENDER

Weekend 3 February

T 

T T

т Z

19.2%

562 530 523 498

13