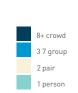

15 16

13

S P

T

P m

Z

8+ crowd

37 group

2 pair

1 person

23.2%

Daily distribution

8+ crowd

3 7 group

2 pair

1 person

19

S P

₽