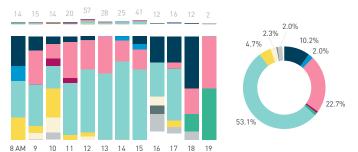

## Stationary Counts ALL LOCATIONS COMBINED (daily rhythm)

8 AM 9 10 11 12 13 14 15 16 17 18 19 20 21

Stationary - POSITION

Stationary - POSITION Weekday 1 February Hourly distribution

Hourly average: 285 Daily distribution

#### Stationary - ACTIVITIES

Weekday 14 September Hourly distribution

Daily distribution

Stationary - ACTIVITIES

Daily distribution

eating drinking
engaged with commerce
cultural activity
active recreation

waiting for transport

Legend

using electronics
civic work
substance use
rough sleeping

intoxication unassigned

Stationary - GROUP Weekday 14 September Hourly distribution

Daily distribution

Stationary - GROUP