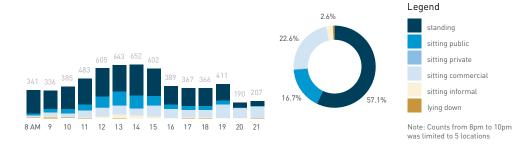

on

42A-Cooper's Park Path (SEAWALL)

42B-Cambie Bridge

42C-Cooper's Park (underneath Cambie Bridge)

43C-Andy Livingstone Park



Daily distribution

Weekend 16 September Hourly average: 802

Weekend 218 335 496 611 671 841 910 1018 866 854 855 876 1552 1128

5,000

4,500

3,500

2,500

1,500

1,000

500

8 AM 9 10 11 12 13 14 15 16 17 18 19 20 21

Pedestrians - AGE & GENDER Weekday 14 September Hourly distribution



#### Cyclists







Legend







## Stationary Counts ALL LOCATIONS COMBINED (daily rhythm)



8 AM 9 10 11 12 13 14 15 16 17 18 19 20 21

Stationary - POSITION







Stationary - POSITION Weekday 1 February Hourly distribution

Hourly average: 285 Daily distribution

Stationary - POSITION Weekend 3 February Hourly distribution

Hourly average: 427 Daily distribution





Stationary - AGE & GENDER

Weekday 1 February



#### Stationary - AGE & GENDER

Weekend 3 February



T 

T T

т Z















19.2%

562 530 523 498

13

15 16

13

S P

T

P m

Z

8+ crowd

37 group

2 pair

1 person

23.2%

# 1A English Bay Beach

14

SP

℧

m



15





# 1B English Bay Beach

#### Stationary - POSITION



#### Stationary - POSITION



#### Stationary - AGE & GENDER

8 AM 9 10 11 12 13 14 15 16 17 18 19

8 AM 9 10 11 12 13 14 15 16 17 18 19



#### Stationary - AGE & GENDER





Weekday 1 February Hourly distribution

Hourly average: 9
Daily distribution



Hourly average: 21 Daily distribution

Legend









#### Stationary - AGE & GENDER



Stationary - AGE & GENDER

Weekend 3 February
Hourly distribution



Daily distribution



# 1B English Bay Beach

####