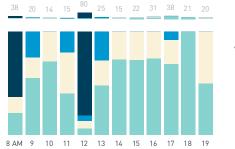

## Stationary Counts ALL LOCATIONS COMBINED (daily rhythm)

8 AM 9 10 11 12 13 14 15 16 17 18 19 20 21

Stationary - POSITION

Stationary - POSITION Weekday 1 February Hourly distribution

Hourly average: 285 Daily distribution