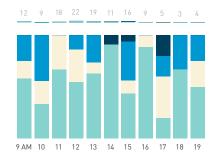

## Stationary Counts ALL LOCATIONS COMBINED (daily rhythm)

8 AM 9 10 11 12 13 14 15 16 17 18 19 20 21

Stationary - POSITION

Stationary - POSITION Weekday 1 February Hourly distribution

Hourly average: 285 Daily distribution

#### Stationary - POSITION