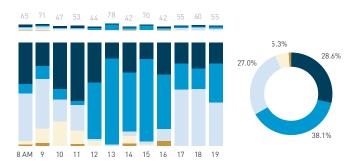

## Stationary Counts ALL LOCATIONS COMBINED (daily rhythm)

8 AM 9 10 11 12 13 14 15 16 17 18 19 20 21

Stationary - POSITION

Stationary - POSITION Weekday 1 February Hourly distribution

Hourly average: 285 Daily distribution

Stationary - POSITION Weekend 3 February Hourly distribution

Hourly average: 427 Daily distribution

Stationary - AGE & GENDER

Weekday 1 February