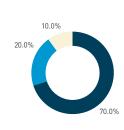

## Stationary Counts ALL LOCATIONS COMBINED (daily rhythm)

8 AM 9 10 11 12 13 14 15 16 17 18 19 20 21

Stationary - POSITION

Stationary - POSITION Weekday 1 February Hourly distribution

Hourly average: 285 Daily distribution