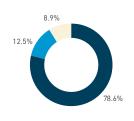

urly distribution

Daily distribution









8+ crowd

3 7 group

2 pair

1 person

19

S P

₽

т

Z

## 2A Cardero Street at Harwood Street





#### 2B Davie Street at Denman Street



23

#### **Pedestrians** Cyclists Weekday 1 February Weekend 3 February Hourly average: 291 Hourly average: 385 Hourly average: 5 Weekday 228 252 150 144 270 348 360 288 330 390 360 376 Weekend 204 222 288 432 558 528 642 828 222 312 186 204 4,500 4,000 3,500 3,000 2.500 2,000 150 -1,500 1,000 500 8 AM 9 10 11 12 13 14 15 16 17 18 19 Pedestrians - AGE & GENDER Weekday 1 February Daily distribution Hourly distribution Hourly distribution



8 AM 9 10 11 12 13 14 15 16 17 18 19

## **2C Morton Park**

Stationary - POSITION

Weekday 14 September Hourly distribution



Hourly average: 14 Daily distribution



Stationary - POSITION Weekend 16 September Hourly distribution



Hourly average: 28
Daily distribution





Stationary - AGE & GENDER Weekday 14 September



8 AM 9 10 11 12 13 14 15

Daily distribution

49.6%



Stationary - AGE & GENDER



Daily distribution







Hourly average: 5 Daily distribution



Stationary - POSITION Weekend 3 February Hourly distribution



Hourly average: 11 Daily distribution

Legend



Stationary - AGE & GENDER Weekday 1 February Hourly distribution



Daily distribution



Stationary - AGE & GENDER Weekend 3 February



Daily distribution



25



#### **2C Morton Park**

Stationary - ACTIVITIES Weekday 14 September Hourly distribution



Daily distribution



Stationary - ACTIVITIES Weekend 16 September Hourly distribution





waiting for transport
eat