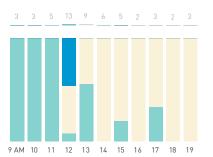

## Stationary Counts ALL LOCATIONS COMBINED (daily rhythm)

8 AM 9 10 11 12 13 14 15 16 17 18 19 20 21

Stationary - POSITION

Stationary - POSITION Weekday 1 February Hourly distribution

Hourly average: 285 Daily distribution

Stationary - POSITION Weekend 3 February Hourly distribution

Hourly average: 427 Daily distribution

Stationary - AGE & GENDER

Weekday 1 February