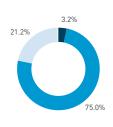

# Weekday Weekend 8 AM 9 10 11 12 13 14 15 16 17 18 19 Pedestrians - AGE & GENDER Weekend 3 February Hourly distribution Daily distribution 3.2% 8.1% 65+ 25-64

Legend

107

S Т

T

m

Z

15-24