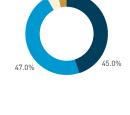

## Stationary Counts ALL LOCATIONS COMBINED (daily rhythm)

8 AM 9 10 11 12 13 14 15 16 17 18 19 20 21

Stationary - POSITION

Stationary - POSITION Weekday 1 February Hourly distribution

Hourly average: 285 Daily distribution

Stationary - POSITION Weekend 3 February Hourly distribution

Hourly average: 427 Daily distribution

Stationary - AGE & GENDER

Weekday 1 February