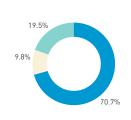

#### Stationary - AGE & GENDER

Weekend 3 February

T 

T T

т Z

19.2%

562 530 523 498

13

15 16

13

S P

T

P m

Z

8+ crowd

37 group

2 pair

1 person

23.2%