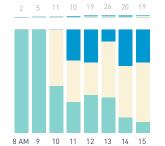

## Stationary Counts ALL LOCATIONS COMBINED (daily rhythm)

8 AM 9 10 11 12 13 14 15 16 17 18 19 20 21

Stationary - POSITION

Stationary - POSITION Weekday 1 February Hourly distribution

Hourly average: 285 Daily distribution

Stationary - POSITION Weekend 3 February Hourly distribution

Hourly average: 427 Daily distribution

Stationary - AGE & GENDER

Weekday 1 February