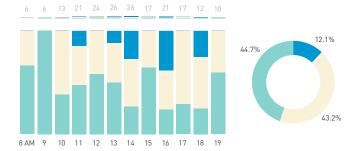

## 11C Davie Street WEST

Stationary - POSITION Weekday 14 September Hourly distribution

Hourly average: 22 Daily distribution

Stationary - POSITION

Hourly average: 48
Daily distribution

Stationary - AGE & GENDER

#### Daily distribution

Stationary - AGE & GENDER

### Daily distribution

Stationary - POSITION Weekday 1 February

Weekday 1 February Hourly average: 10 Hourly distribution Daily distribution

Legend

Stationary - AGE & GENDER

Weekday 1 February Hourly distribution

Daily distribution

Stationary - AGE & GENDER

Weekend 3 February
Hourly distribution

Daily distribution

## 11C Davie Street WEST

4 14 7 8 28 25 26 31 33 27 38 46 34 11

8 AM 9 10 11 12 13 14 15 16 17 18 19 20 21

Stationary - ACTIVITIES Weekday 14 September Hourly distribution

7.8%

Stationary - ACTIVITIES Weekend 16 September Hourly distribution

Daily distribution

1.6%

15.1%

Stationary - GROUP Weekday 14 September Hourly distribution

Daily distribution

Stationary - GROUP Weekend 16 September Hourly distribution

Daily distribution

9.9%