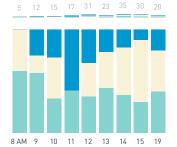

The following spreads show all data across all surveyed sites combined. As there was more locations in the summer, it is less so to visualize the numbers as to show how the Public Life pattern changes by season and over the day. Following the overviews, all collected data by location is visualized, with Summer data on the left side and Winter data on the right with a few exception that are called out.

5,000

4,500

3,500

2,500

1,500

1,000

500

8 AM 9 10 11 12 13 14 15 16 17 18 19 20 21