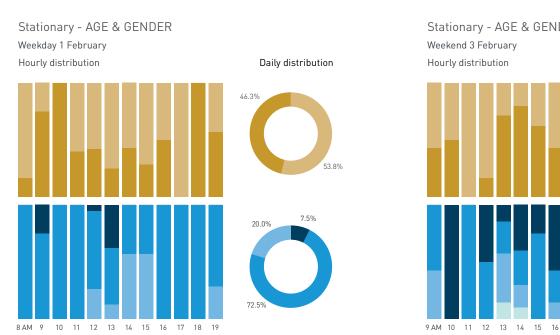

## Stationary Counts ALL LOCATIONS COMBINED (daily rhythm)

8 AM 9 10 11 12 13 14 15 16 17 18 19 20 21

Stationary - POSITION

Stationary - POSITION Weekday 1 February Hourly distribution

Hourly average: 285 Daily distribution

Stationary - POSITION Weekend 3 February Hourly distribution

Hourly average: 427 Daily distribution

Stationary - AGE & GENDER

Weekday 1 February