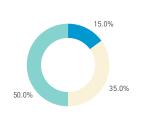

## **2C Morton Park**

Stationary - POSITION

Weekday 14 September Hourly distribution

Hourly average: 14 Daily distribution

Stationary - POSITION Weekend 16 September Hourly distribution

Hourly average: 28
Daily distribution

Stationary - AGE & GENDER Weekday 14 September

8 AM 9 10 11 12 13 14 15

Daily distribution

49.6%

Stationary - AGE & GENDER

Daily distribution

Hourly average: 5 Daily distribution

Stationary - POSITION Weekend 3 February Hourly distribution