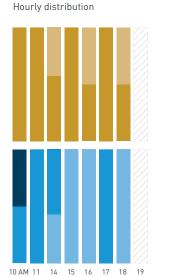

## Stationary Counts ALL LOCATIONS COMBINED (daily rhythm)

8 AM 9 10 11 12 13 14 15 16 17 18 19 20 21

Stationary - POSITION

Stationary - POSITION Weekday 1 February Hourly distribution

Hourly average: 285 Daily distribution

Stationary - POSITION Weekend 3 February Hourly distribution

Hourly average: 427 Daily distribution

Stationary - AGE & GENDER

Weekday 1 February