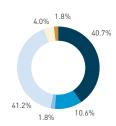

#### Stationary - AGE & GENDER

Weekend 3 February

T 

T T

т Z

19.2%

562 530 523 498

13

2 pair

1 person

23.2%