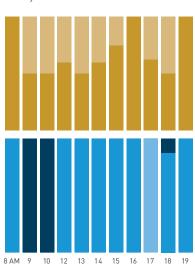

Pedestrians - AGE & GENDER Weekday 14 September Hourly distribution

#### Cyclists

Legend