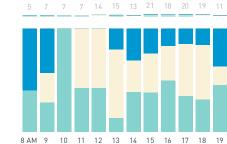

5,000

4,500

3,500

2,500

1,500

1,000

500

8 AM 9 10 11 12 13 14 15 16 17 18 19 20 21