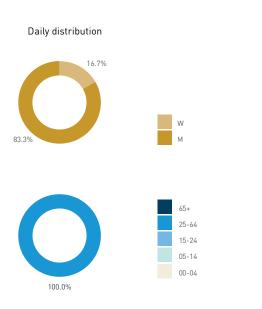

## Stationary Counts ALL LOCATIONS COMBINED (daily rhythm)

8 AM 9 10 11 12 13 14 15 16 17 18 19 20 21

Stationary - POSITION

Stationary - POSITION Weekday 1 February Hourly distribution

Hourly average: 285 Daily distribution