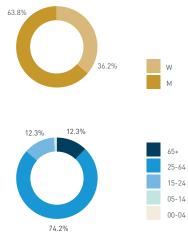

#### Stationary - AGE & GENDER

Weekend 3 February

T 

T T

т Z

19.2%

562 530 523 498

13