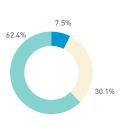

#### Stationary - AGE & GENDER

Weekend 3 February

T 

T T

т Z

19.2%

562 530 523 498

13