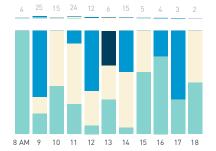

42A-Cooper's Park Path (SEAWALL)

42B-Cambie Bridge

42C-Cooper's Park (underneath Cambie Bridge)

43C-Andy Livingstone Park

Daily distribution

Weekend 16 September Hourly average: 802

Weekend 218 335 496 611 671 841 910 1018 866 854 855 876 1552 1128

5,000

4,500

3,500

2,500

1,500

1,000

500

8 AM 9 10 11 12 13 14 15 16 17 18 19 20 21