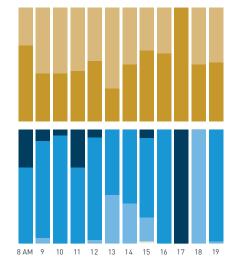

## Stationary Counts ALL LOCATIONS COMBINED (daily rhythm)

8 AM 9 10 11 12 13 14 15 16 17 18 19 20 21

Stationary - POSITION

Stationary - POSITION Weekday 1 February Hourly distribution

Hourly average: 285 Daily distribution

The following spreads show all data across all surveyed sites combined. As there was more locations in the summer, it is less so to visualize the numbers as to show how the Public Life pattern changes by season and over the day. Following the overviews, all collected data by location is visualized, with Summer data on the left side and Winter data on the right with a few exception that are called out.