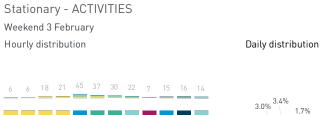

#### Stationary - ACTIVITIES

Weekday 14 September Hourly distribution

Daily distribution

Stationary - ACTIVITIES

Daily distribution

eating drinking
engaged with commerce
cultural activity
active recreation