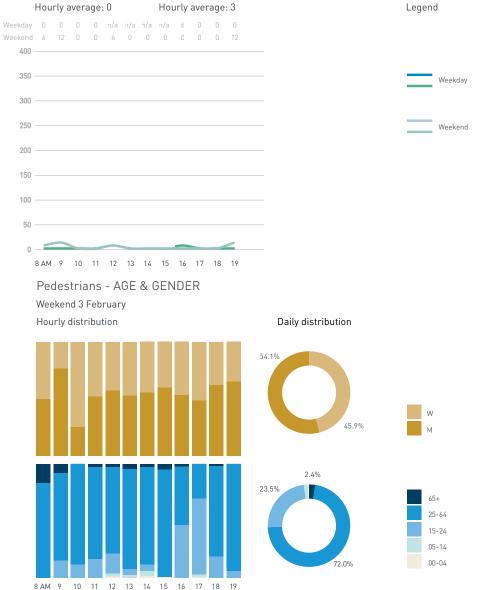

Pedestrians - AGE & GENDER Weekday 14 September Hourly distribution

#### Cyclists

Legend