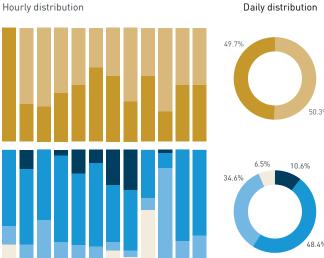

## Stationary Counts ALL LOCATIONS COMBINED (daily rhythm)

8 AM 9 10 11 12 13 14 15 16 17 18 19 20 21

Stationary - POSITION

Stationary - POSITION Weekday 1 February Hourly distribution

Hourly average: 285 Daily distribution