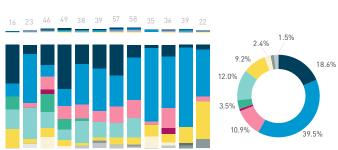

Daily distribution

35.0%

Stationary - AGE & GENDER

Stationary - POSITION Weekday 1 February

Hourly distribution

Hourly average: 11 Daily distribution

Hourly average: 14 Daily distribution

Legend

15 14 2 14 15 17 33 17 8 9 12 12 7.1% 2.4% 8AM 9 10 11 12 13 14 15 16 17 18 19

Stationary - AGE & GENDER

Weekday 1 February

Stationary - AGE & GENDER

Weekend 3 February
Hourly distribution

Daily distribution