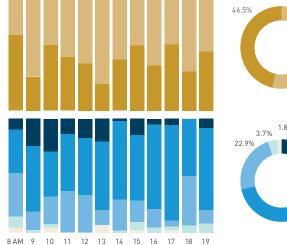

## Stationary Counts ALL LOCATIONS COMBINED (daily rhythm)

8 AM 9 10 11 12 13 14 15 16 17 18 19 20 21

Stationary - POSITION

Stationary - POSITION Weekday 1 February Hourly distribution

Hourly average: 285 Daily distribution

Stationary - POSITION Weekend 3 February Hourly distribution

Hourly average: 427 Daily distribution

Stationary - AGE & GENDER

Weekday 1 February

#### Stationary - AGE & GENDER

Weekend 3 February

T 

T T

т Z

19.2%

562 530 523 498

13