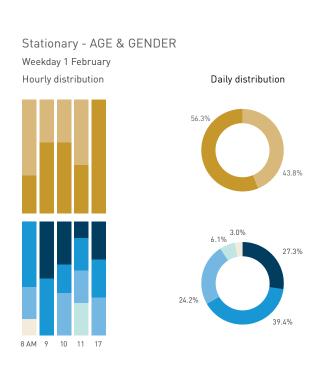

#### Stationary - AGE & GENDER

8 AM 9 10 11 12 13 14 15 16 17 18 19

8 AM 9 10 11 12 13 14 15 16 17 18 19

#### Stationary - AGE & GENDER

Weekday 1 February Hourly distribution

Hourly average: 9
Daily distribution

Hourly average: 21 Daily distribution

Legend