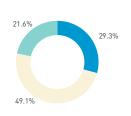

#### Stationary - AGE & GENDER

Weekend 3 February

T 

T T

т Z

19.2%

562 530 523 498

13

15 16

13

S P

T

P m

Z

8+ crowd

37 group

2 pair

1 person

23.2%