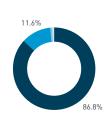

#### Stationary - AGE & GENDER

Weekend 3 February

T 

T T

т Z

19.2%

562 530 523 498

13