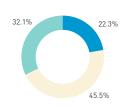

Hourly average: 6

Daily distribution

Stationary - POSITION Weekend 3 February Hourly distribution

2 5 11 10 19 26 20 13

8 AM 9 10 11 12 13 14 15



Legend

Hourly average: 13

Daily distribution









## **40C Marinaside Crescent Waterfront**







Stationary - GROUP Weekday 14 September Hourly distribution

Daily distribution

Stationary - GROUP Weekend 16 September Hourly distribution

Daily distribution



8 AM 9 10 11 12 13 14 15 16 17 18 19







300

301

S P

T

m N

Legend

waiting for transport eating drinking

Stationary - ACTIVITIES Weekday 1 February Hourly distribution







Stationary - ACTIVITIES Weekend 3 February Hourly distribution



Daily distribution



Stationary - GROUP Weekday 1 February Hourly distribution

Daily distribution



Daily distribution











## 41A Abbott Street at Keefer Place

S т

 $\triangleright$ 

℧ ℧

m

Z



Weekday

Weekend

### Pedestrians

Weekday 1 February Weekend 3 February Hourly average: 702 Hourly average: 670

Weekday 390 666 420 336 666 654 841 678 438 1164 1218 960

Weekend 228 330 510 660 654 822 810 840 1086 762 n/a n/a

5,000

4,500

3,500

2,500

1,000

1,000

Pedestrians - AGE & GENDER

8 AM 9 10 11 12 13 14 15 16 17 18 19

Weekday 1 February



#### Cyclists

 Weekday 1 February
 Weekend 3 February

 Hourly average: 22
 Hourly average: 6
 Legend

 Weekday 30 42 18 12 36 12 33 18 36 6 24 6
 Weekend 6 6 6 12 0 6 0 6 18 6 n/a n/a
 Weekend 6 6 6 12 0 6 0 6 18 6 n/a n/a

 400
 350
 300
 300

 250
 200
 300

Pedestrians - AGE & GENDER

8 AM 9 10 11 12 13 14 15 16 17 18 19

Weekend 3 February

100 -



#