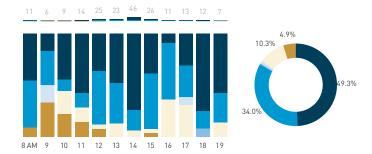

42A-Cooper's Park Path (SEAWALL)

42B-Cambie Bridge

42C-Cooper's Park (underneath Cambie Bridge)

43C-Andy Livingstone Park

Daily distribution

Weekend 16 September Hourly average: 802

Weekend 218 335 496 611 671 841 910 1018 866 854 855 876 1552 1128

5,000

4,500

3,500

2,500

1,500

1,000

500

8 AM 9 10 11 12 13 14 15 16 17 18 19 20 21