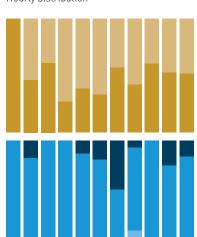

## Stationary Counts ALL LOCATIONS COMBINED (daily rhythm)

8 AM 9 10 11 12 13 14 15 16 17 18 19 20 21

Stationary - POSITION

Stationary - POSITION Weekday 1 February Hourly distribution

Hourly average: 285 Daily distribution

The following spreads show all data across all surveyed sites combined. As there was more locations in the summer, it is less so to visualize the numbers as to show how the Public Life pattern changes by season and over the day. Following the overviews, all collected data by location is visualized, with Summer data on the left side and Winter data on the right with a few exception that are called out.