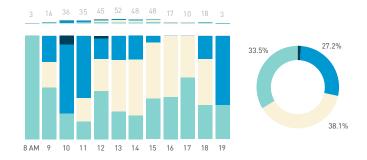

## Stationary Counts ALL LOCATIONS COMBINED (daily rhythm)

8 AM 9 10 11 12 13 14 15 16 17 18 19 20 21

Stationary - POSITION

Stationary - POSITION Weekday 1 February Hourly distribution

Hourly average: 285 Daily distribution

Stationary - POSITION Weekend 3 February Hourly distribution

Hourly average: 427 Daily distribution

Stationary - AGE & GENDER

Weekday 1 February