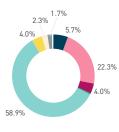

ary - AGE & GENDER



Stationary - AGE & GENDER Weekend 3 February



Daily distribution

40.4%





### 14C Robson Street CENTRAL

Stationary - ACTIVITIES Weekday 14 September

Hourly distribution Daily distribution



Stationary - ACTIVITIES

Weekend 16 September





Daily distribution eating drinking engaged with commerce cultural activity active recreation passive recreation

> using electronics civic work

waiting for transport

Legend

substance use rough sleeping panhandling

> intoxication unassigned

Stationary - GROUP Weekday 14 September Hourly distribution

Daily distribution

Stationary - GROUP

Weekend 16 September

Hourly distribution Daily distribution

















Hourly distribution



Daily distribution





1.7% 7.5% 2.5%

44.2%

6.7% 3.3%

4.2%

14.2%

10.8%









Stationary - GROUP Weekday 1 February Hourly distribution

















113

S T

T

т

Z

# 15AB (combined) Georgia Street at Burrard Street

S т

m





Weekday 1 February Weekend 3 February Hourly average: 1062 Hourly average: 501

Weekday 1800 960 720 744 1242 1062 954 1032 1104 1716 848 564

Weekend 318 174 360 384 606 654 714 780 834 492 504 192

5,000

4,500

3,500

2,500

1,500

1,000

500

#### Pedestrians - AGE & GENDER

8 AM 9 10 11 12 13 14 15 16 17 18 19

Weekday 1 February Hourly distribution



Daily distribution



#### Cyclists

Weekday 1 February Weekend 3 February Hourly average: 4



#### Pedestrians - AGE & GENDER

8 AM 9 10 11 12 13 14 15 16 17 18 19

Weekend 3 February
Hourly distribution



Legend





65+ 25-64

15-24 05-14

00-04

Daily distribution

115