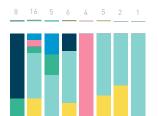

Weekend 16 September

Hourly distribution

Daily distribution

Weekend 3 February

Hourly distribution

Stationary - GROUP Weekday 1 February Hourly distribution

Daily distribution

Stationary - GROUP Weekend 3 February Hourly distribution

Daily distribution

8+ crowd

3 7 group

2 pair

1 person

19

S P

₽