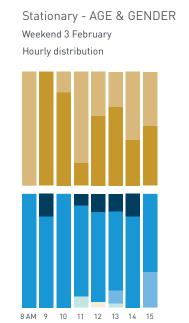

Stationary - POSITION Weekend 3 February Hourly distribution

Hourly average: 427 Daily distribution

Stationary - AGE & GENDER

Weekday 1 February

#### Stationary - AGE & GENDER

Weekend 3 February

T 

T T

т Z

19.2%

562 530 523 498

13