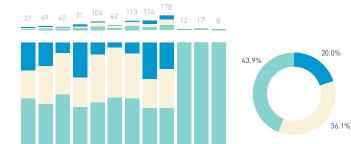

## 11C Davie Street WEST

4 14 7 8 28 25 26 31 33 27 38 46 34 11

8 AM 9 10 11 12 13 14 15 16 17 18 19 20 21

Stationary - ACTIVITIES Weekday 14 September Hourly distribution

7.8%

Stationary - ACTIVITIES Weekend 16 September Hourly distribution

Daily distribution

1.6%

15.1%

Stationary - GROUP Weekday 14 September Hourly distribution

Daily distribution

Stationary - GROUP Weekend 16 September Hourly distribution

Daily distribution

9.9%