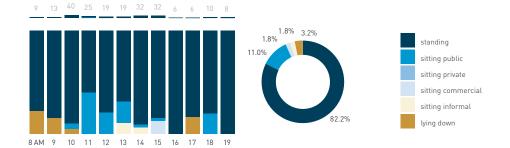

## Stationary - AGE & GENDER

Hourly average: 7

Daily distribution

Stationary - POSITION Weekend 3 February Hourly distribution

standing
sitting public
sitting private
sitting commercial
sitting informal

Legend

lying down

Stationary - AGE & GENDER Weekday 1 February Hourly distribution

9 AM 10 11 12 13 14 15 17 18 19

Stationary - AGE & GENDER Weekend 3 February Hourly distribution

Daily distribution

Hourly average: 13

Daily distribution

80.4%