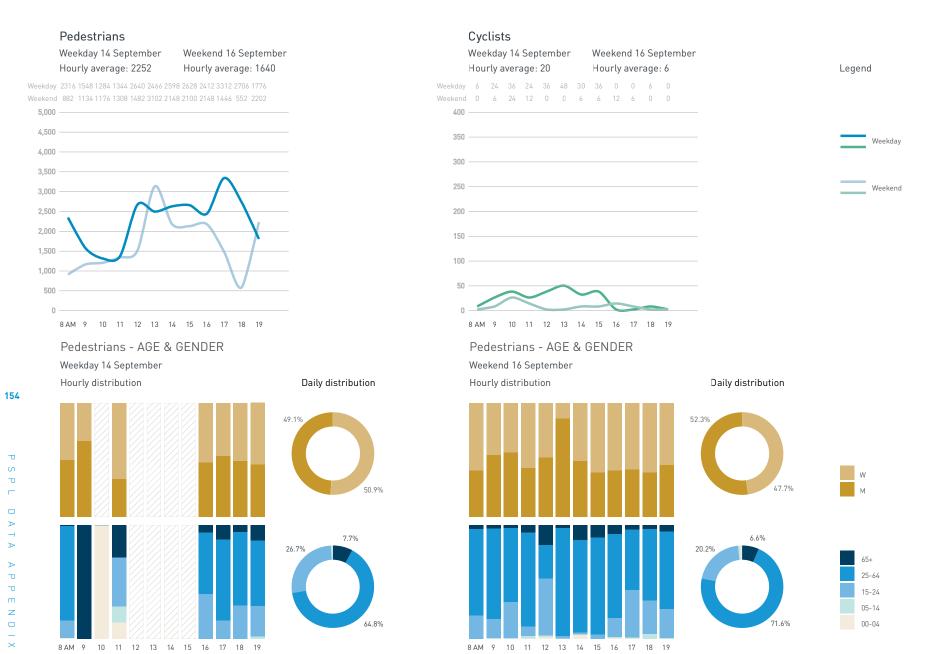

Pedestrians - AGE & GENDER Weekday 14 September Hourly distribution

#### Cyclists

Legend

## Stationary Counts ALL LOCATIONS COMBINED (daily rhythm)

8 AM 9 10 11 12 13 14 15 16 17 18 19 20 21

Stationary - POSITION

Stationary - POSITION Weekday 1 February Hourly distribution

Hourly average: 285 Daily distribution