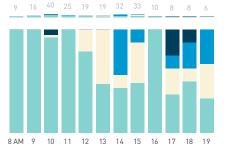

## Stationary Counts ALL LOCATIONS COMBINED (daily rhythm)

8 AM 9 10 11 12 13 14 15 16 17 18 19 20 21

Stationary - POSITION

Stationary - POSITION Weekday 1 February Hourly distribution

Hourly average: 285 Daily distribution