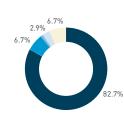

## Stationary - AGE & GENDER

Hourly average: 7

Daily distribution

Stationary - POSITION Weekend 3 February Hourly distribution

standing
sitting public
sitting private
sitting commercial
sitting informal

Legend

lying down

Stationary - AGE & GENDER Weekday 1 February Hourly distribution

9 AM 10 11 12 13 14 15 17 18 19

Stationary - AGE & GENDER Weekend 3 February Hourly distribution

Daily distribution

Hourly average: 13

Daily distribution

80.4%