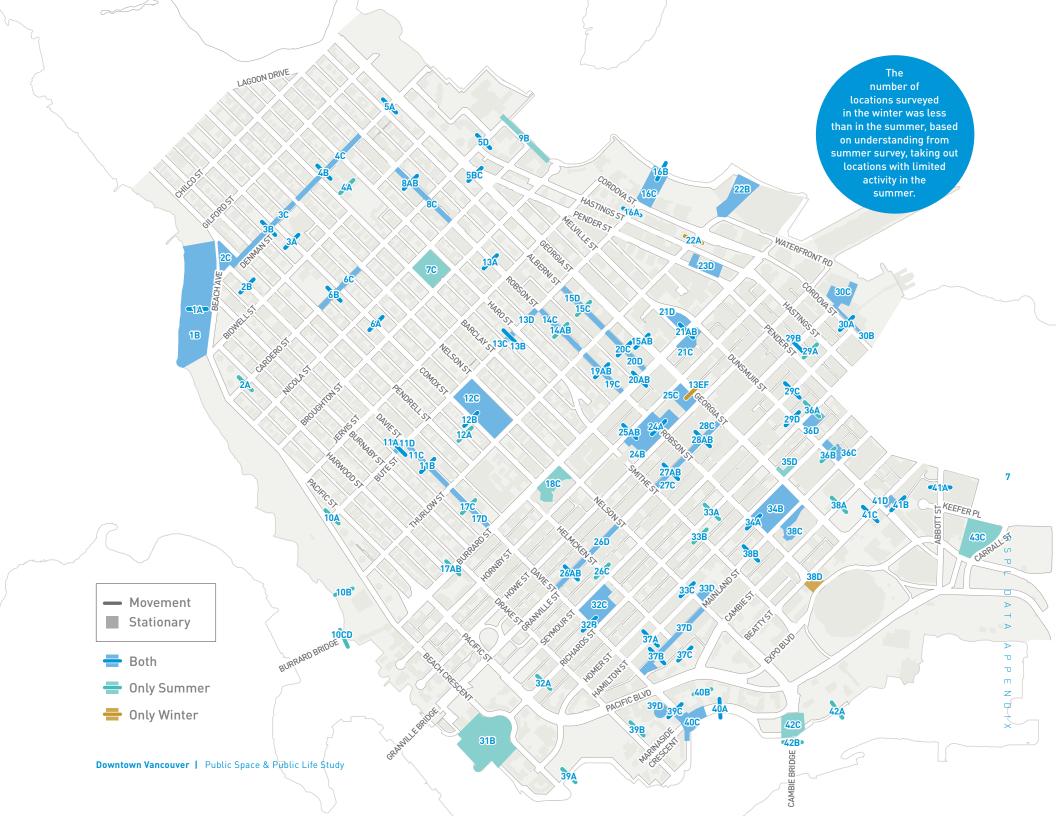

## **Survey Locations across Downtown**

115+ locations surveyed

Intercept surveys were distributed across the Downtown peninsula, focused around the observational study areas.

1A-English Bay Beach Path (SEAWALL) 11A-Bute St at Davie St (JIM DEVA) 1B-English Bay Beach 2A-Cardero St at Harwood St 2B-Davie St at Denman St 2C-Morton Park 3A-Comox St at Denman St 3B-Denman St at Comox St 3C-Denman St (SOUTH) **4A-West End Community Centre Mews** 4B-Denman St at Barclay St 4C-Denman St (NORTH) 5A-Denman St at Georgia St 5BC-Georgia St at Cardero St 5D-Cardero St at Bayshore Dr 6A-Comox St at Nicola St 6B-Cardero St at Comox St 6C-Cardero St 7C-Barclay Heritage Square 8AB-Robson St at Cardero St 8C-Robson St (WEST)

9B-Coal Harbour Quay

10CD-Burrard Bridge

10A-Bute St at Beach Ave

10B-Sunset Beach Path (SEAWALL)

11B-Davie St at Bute St 11C-Davie St (WEST) 11D-Jim Deva Plaza 12A-Mole Hill (LANEWAY) 12B-Comox St at Bute St 12C-Nelson Park 13A-Robson St at Jervis St 13B-Bute St at Haro St 13C-Bute St Mini-Park 13D-Bute St Trial Plaza 13EF-Georgia St at Howe St 14AB-Robson St at Bute St 14C-Robson St (CENTRAL) 15AB-Georgia St at Burrard St 15C-Alberni St at Bute St 15D-Alberni St (WEST) 16A-Bute St at Hastings St 16B-Harbour Green Park Path (SEAWALL) 16C-Harbour Green Park 17AB-Burrard St at Drake St 17C-Davie St at Burrard St 17D-Davie St (EAST)

18C-Wall Centre 19AB-Robson St at Burrard St 19C-Robson St (EAST) 20AB-Burrard St at Alberni St 20C-Alberni St at Burrard St 20D-Alberni St (EAST) 21AB-Burrard St at Melville St 21C-Park Place Plaza (Burrard) 21D-Discovery Square / Art Phillips Park 22A-Thurlow St at Hastings St 22B-Jack Poole Plaza 23D-Oceanic Towers Plaza 24A-Robson St at Hornby St 24B-Robson 800 Block (SOUTH) 25AB-Hornby St at Robson St 25C-Art Gallery Plaza 26AB-Granville St at Helmcken St 26C-Helmcken St at Granville St 26D-Granville St (SOUTH) 27AB-Granville St at Robson St 27C-Granville St (CENTRAL) 28AB-Granville St at Georgia St 28C-Granville St (NORTH)

29A-Alley Oop (LANEWAY) 29B-Granville St at Pender St 29C-Seymour St at Dunsmuir St 29D-Dunsmuir St at Richards St 30A-Waterfront Station (ENTRY) 30B-Waterfront Station 30C-Granville 200 31B-George Wainborn Park 32A-Richards St at Drake St 32B-Davie St at Richards St 32C-Emery Barnes Park 33A-Richards St at Smithe St 33B-Smithe St at Richards St 33C-Nelson St at Homer St 33D-Yaletown Park 34A-Robson St at Homer St 34B-Library Plaza (including interior lobby) 35D-BMO Plaza 36A-Richards St at Dunsmuir St 36B-Dunsmuir St at Homer St 36C-BC Hydro Plaza 36D-Cathedral Square 37A-Hamilton St at Helmcken St

The following spreads show all data across all surveyed sites combined. As there was more locations in the summer, it is less so to visualize the numbers as to show how the Public Life pattern changes by season and over the day. Following the overviews, all collected data by location is visualized, with Summer data on the left side and Winter data on the right with a few exception that are called out.