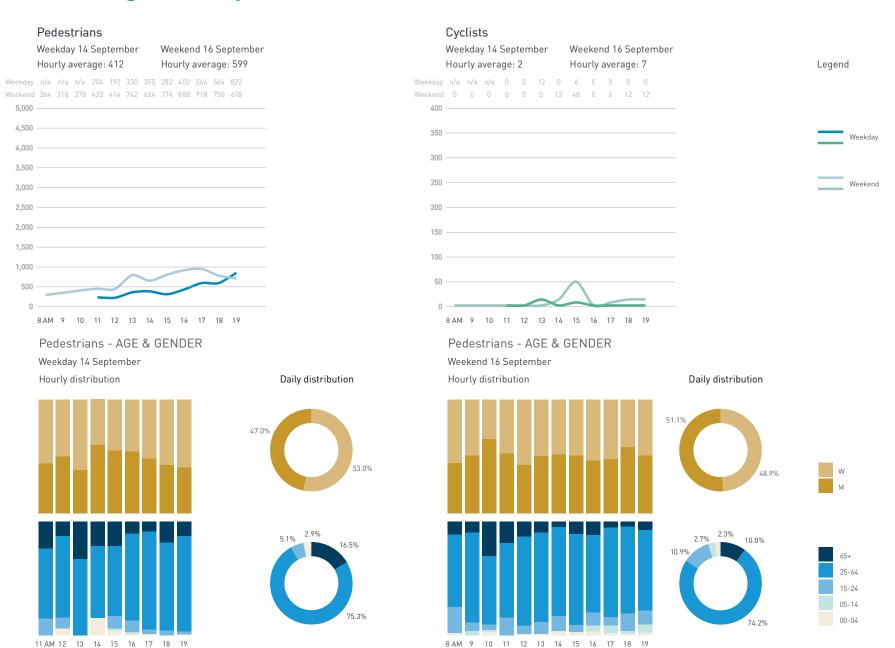

5,000

4,500

3,500

2,500

1,500

1,000

500

8 AM 9 10 11 12 13 14 15 16 17 18 19 20 21

Pedestrians - AGE & GENDER Weekday 14 September Hourly distribution

#### Cyclists

Legend