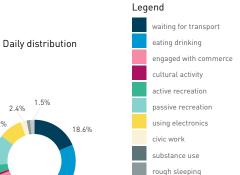

#### Stationary - ACTIVITIES

Weekday 14 September Hourly distribution

Daily distribution

Stationary - ACTIVITIES

Daily distribution

eating drinking
engaged with commerce
cultural activity
active recreation

waiting for transport

Legend

using electronics
civic work
substance use
rough sleeping

intoxication unassigned

Stationary - GROUP Weekday 14 September Hourly distribution

Daily distribution

Stationary - GROUP