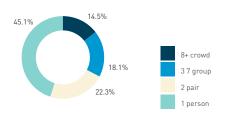

#### Stationary - AGE & GENDER

Weekend 3 February

T 

T T

т Z

19.2%

562 530 523 498

13

15 16

13

S P

T

P m

Z

8+ crowd

37 group

2 pair

1 person

23.2%