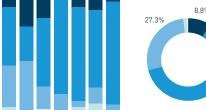

Stationary - POSITION Weekend 3 February Hourly distribution

Hourly average: 427 Daily distribution

Stationary - AGE & GENDER

Weekday 1 February

#### Stationary - AGE & GENDER

Weekend 3 February

T 

T T

т Z

19.2%

562 530 523 498

13