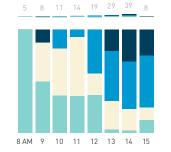

ekend 3 February
Hourly distribution



Daily distribution



# 1B English Bay Beach

#### Stationary - ACTIVITIES

Weekday 14 September Hourly distribution



Daily distribution



Stationary - ACTIVITIES



Daily distribution



eating drinking
engaged with commerce
cultural activity
active recreation

waiting for transport

Legend

using electronics
civic work
substance use
rough sleeping

intoxication unassigned

Stationary - GROUP Weekday 14 September Hourly distribution

Daily distribution

Stationary - GROUP

Weekend 16 September

Hourly distribution

Daily distribution













Weekend 3 February

Hourly distribution



Stationary - GROUP Weekday 1 February Hourly distribution

Daily distribution

Stationary - GROUP Weekend 3 February Hourly distribution

Daily distribution









8+ crowd

3 7 group

2 pair

1 person

19

S P

₽

т

Z

## 2A Cardero Street at Harwood Street





#### 2B Davie Street at Denman Street



23

#### **Pedestrians** Cyclists Weekday 1 February Weekend 3 February Hourly average: 291 Hourly average: 385 Hourly average: 5 Weekday 228 252 150 144 270 348 360 288 330 390 360 376 Weekend 204 222 288 432 558 528 642 828 222 312 186 204 4,500 4,000 3,500 3,000 2.500 2,000 150 -1,500 1,000 500 8 AM 9 10 11 12 13 14 15 16 17 18 19 Pedestrians - AGE & GENDER Weekday 1 February Daily distribution Hourly distribution Hourly distribution



8 AM 9 10 11 12 13 14 15 16 17 18 19

## **2C Morton Park**

Stationary - POSITION

Weekday 14 September Hourly distribution



Hourly average: 14 Daily distribution



Stationary - POSITION Weekend 16 Septem