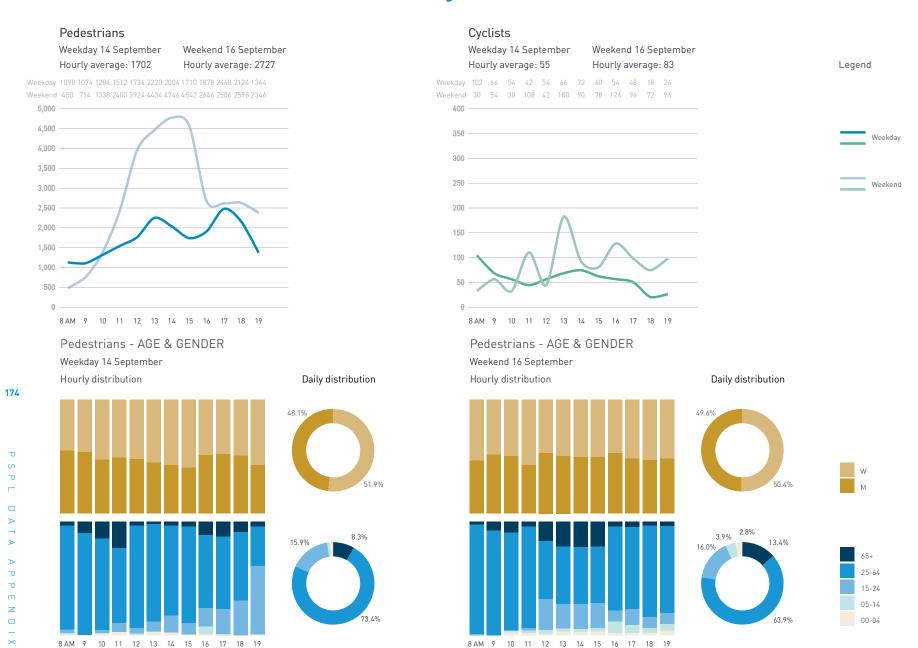

42A-Cooper's Park Path (SEAWALL)

42B-Cambie Bridge

42C-Cooper's Park (underneath Cambie Bridge)

43C-Andy Livingstone Park

Daily distribution

Weekend 16 September Hourly average: 802

Weekend 218 335 496 611 671 841 910 1018 866 854 855 876 1552 1128

5,000

4,500

3,500

2,500

1,500

1,000

500

8 AM 9 10 11 12 13 14 15 16 17 18 19 20 21

Pedestrians - AGE & GENDER Weekday 14 September Hourly distribution

#### Cyclists

Legend

## Stationary Counts ALL LOCATIONS COMBINED (daily rhythm)

8 AM 9 10 11 12 13 14 15 16 17 18 19 20 21

Stationary - POSITION

Stationary - POSITION Weekday 1 February Hourly distribution

Hourly average: 285 Daily distribution