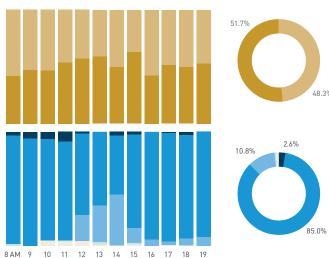

## Stationary Counts ALL LOCATIONS COMBINED (daily rhythm)

8 AM 9 10 11 12 13 14 15 16 17 18 19 20 21

Stationary - POSITION

Stationary - POSITION Weekday 1 February Hourly distribution

Hourly average: 285 Daily distribution

Stationary - POSITION Weekend 3 February Hourly distribution

Hourly average: 427 Daily distribution

Stationary - AGE & GENDER

Weekday 1 February

#### Stationary - AGE & GENDER

Weekend 3 February

T 

T T

т Z

19.2%

562 530 523 498

13