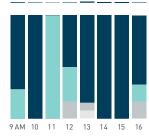

## Stationary Counts ALL LOCATIONS COMBINED (daily rhythm)

8 AM 9 10 11 12 13 14 15 16 17 18 19 20 21

Stationary - POSITION

Stationary - POSITION Weekday 1 February Hourly distribution

Hourly average: 285 Daily distribution

Stationary - POSITION Weekend 3 February Hourly distribution

Hourly average: 427 Daily distribution

Stationary - AGE & GENDER

Weekday 1 February