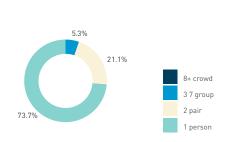

#### Stationary - AGE & GENDER

Weekend 3 February

T 

T T

т Z

19.2%

562 530 523 498

13

15 16

13

S P

T

P m

Z

8+ crowd

37 group

2 pair

1 person

23.2%