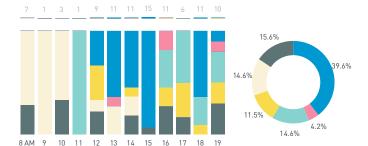

#### Stationary - ACTIVITIES

Weekday 14 September Hourly distribution

Daily distribution

Stationary - ACTIVITIES

Daily distribution

eating drinking
engaged with commerce
cultural activity
active recreation

waiting for transport

Legend

using electronics
civic work
substance use
rough sleeping

intoxication unassigned

Stationary - GROUP Weekday 14 September Hourly distribution

Daily distribution

Stationary - GROUP