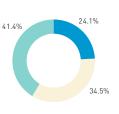

#### Stationary - AGE & GENDER

Weekend 3 February

T 

T T

т Z

19.2%

562 530 523 498

13