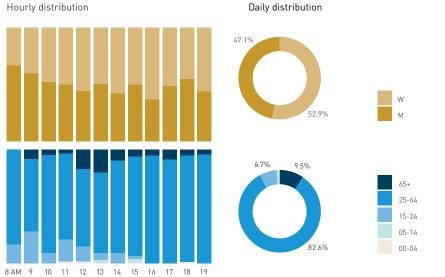

Stationary - POSITION Weekend 3 February Hourly distribution

Hourly average: 427 Daily distribution

Stationary - AGE & GENDER

Weekday 1 February

#### Stationary - AGE & GENDER

Weekend 3 February

T 

T T

т Z

19.2%

562 530 523 498

13