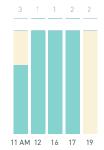

## Stationary Counts ALL LOCATIONS COMBINED (daily rhythm)

8 AM 9 10 11 12 13 14 15 16 17 18 19 20 21

Stationary - POSITION

Stationary - POSITION Weekday 1 February Hourly distribution

Hourly average: 285 Daily distribution

5,000

4,500

3,500

2,500

1,500

1,000

500

8 AM 9 10 11 12 13 14 15 16 17 18 19 20 21