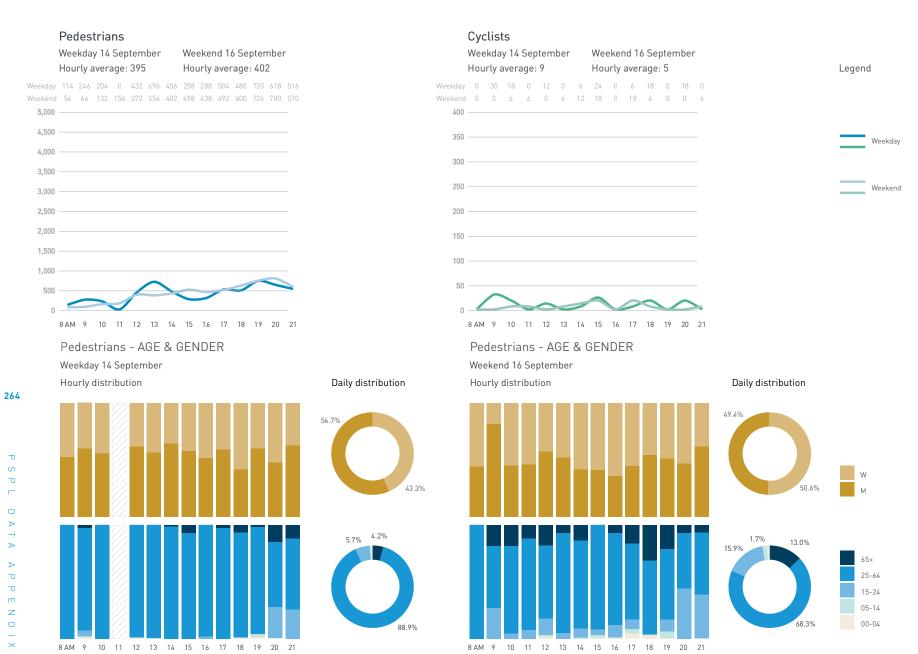

42A-Cooper's Park Path (SEAWALL)

42B-Cambie Bridge

42C-Cooper's Park (underneath Cambie Bridge)

43C-Andy Livingstone Park

Daily distribution

Weekend 16 September Hourly average: 802

Weekend 218 335 496 611 671 841 910 1018 866 854 855 876 1552 1128

5,000

4,500

3,500

2,500

1,500

1,000

500

8 AM 9 10 11 12 13 14 15 16 17 18 19 20 21

Pedestrians - AGE & GENDER Weekday 14 September Hourly distribution

#### Cyclists

Legend