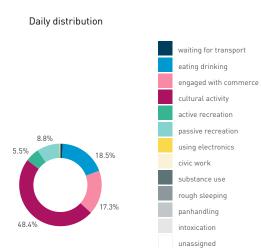

#### Stationary - ACTIVITIES

Weekday 14 September Hourly distribution

Daily distribution

Stationary - ACTIVITIES

Daily distribution

eating drinking
engaged with commerce
cultural activity
active recreation

waiting for transport

Legend

using electronics
civic work
substance use
rough sleeping

intoxication unassigned

Stationary - GROUP Weekday 14 September Hourly distribution

Daily distribution

Stationary - GROUP