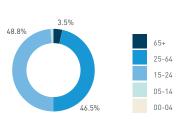

Т

 $\triangleright$ 

ℸ ℸ

m

Z



195



8 AM 9 10 11 12 13 14 15 16 17 18 19 21

8 AM 9 10 11 12 13 14 15 16 17 18 19 20 21

## 27C Granville Street CENTRAL





Hourly average: 64
Daily distribution



Stationary - POSITION
Weekend 16 September





Hourly average: 39

Legend

Daily distribution

#### Stationary - AGE & GENDER Weekday 14 September



12 PM 13 14 15 16 17 18 19 20 21

Daily distribution





### Stationary - AGE & GENDER

Weekend 16 September

8 AM 9 10 11 12 13 14 15 16 17 18 19 20 21





8 AM 9 10 11 12 13 14 15 16 17 18 19 20 21

65+

25-64

15-24

05-14

00-04

Hourly average: 13 Daily distribution



Hourly average: 14 Daily distribution







Stationary - AGE & GENDER Weekday 1 February





Stationary - AGE & GENDER

Weekend 3 February





Daily distribution



PSPL DATA APPENDI

8 AM 9 10 11 12 13 14 15 16 17 18 19 20 21

### 27C Granville Street CENTRAL













Stationary - GROUP Weekday 14 September Hourly distribution

Daily distribution

Stationary - GROUP Weekend 16 September

Hourly distribution Daily distribution

198

PSPL DAT

A A P

P

Z















Stationary - GROUP Weekday 1 February Hourly distribution

Daily distribution

Stationary - GROUP Weekend 3 February Hourly distribution

Daily distribution







# 28AB (combined) Granville Street at Georgia Street

200

SP

ℸ

m





Legend



Weekday 1 February Weekend 3 February Hourly average: 1673 Hourly average: 2231

Weekday 1020 1284 918 1104 2262 1872 1752 1500 2820 1986 1818 1992 1410 1692 Weekend 768 1434 1764 4056 2196 2904 3600 3426 1488 n/a 966 2346 1902 2160



Pe