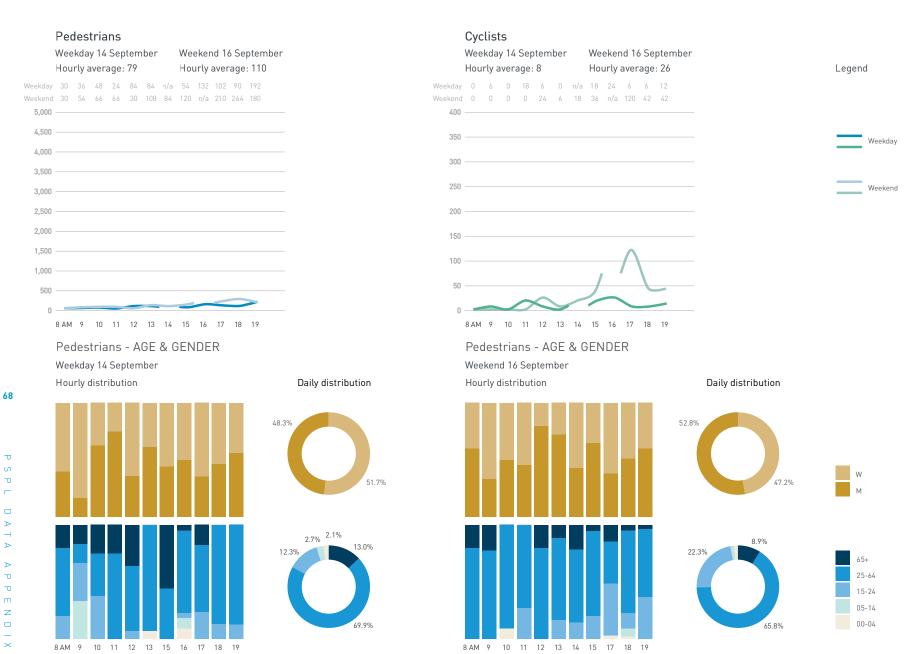

42A-Cooper's Park Path (SEAWALL)

42B-Cambie Bridge

42C-Cooper's Park (underneath Cambie Bridge)

43C-Andy Livingstone Park

Daily distribution

Weekend 16 September Hourly average: 802

Weekend 218 335 496 611 671 841 910 1018 866 854 855 876 1552 1128

5,000

4,500

3,500

2,500

1,500

1,000

500

8 AM 9 10 11 12 13 14 15 16 17 18 19 20 21

Pedestrians - AGE & GENDER Weekday 14 September Hourly distribution

#### Cyclists

Legend