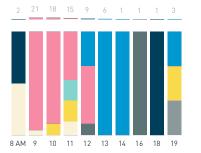

42A-Cooper's Park Path (SEAWALL)

42B-Cambie Bridge

42C-Cooper's Park (underneath Cambie Bridge)

43C-Andy Livingstone Park

Daily distribution

Weekend 16 September Hourly average: 802

Weekend 218 335 496 611 671 841 910 1018 866 854 855 876 1552 1128

5,000

4,500

3,500

2,500

1,500

1,000

500

8 AM 9 10 11 12 13 14 15 16 17 18 19 20 21