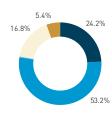

#### Stationary - AGE & GENDER

Weekend 3 February

T 

T T

т Z

19.2%

562 530 523 498

13

2 pair

1 person

23.2%