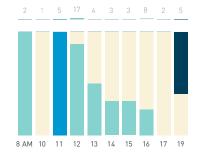

## Stationary Counts ALL LOCATIONS COMBINED (daily rhythm)

8 AM 9 10 11 12 13 14 15 16 17 18 19 20 21

Stationary - POSITION

Stationary - POSITION Weekday 1 February Hourly distribution

Hourly average: 285 Daily distribution