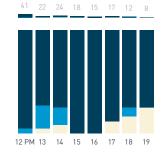

# **Pedestrians** Weekday 1 February Weekend 3 February Hourly average: 473 Hourly average: 1057 Weekday 228 162 306 204 420 594 378 552 594 500 978 762 Weekend n/a n/a n/a 894 1014 954 1134 1170 1212 912 1170 4,500 4,000 3,500 2.500 2,000 8 AM 9 10 11 12 13 14 15 16 17 18 19 Pedestrians - AGE & GENDER Weekday 1 February Hourly distribution Daily distribution

12 PM 13 14 15 16 17 18 19

8 AM 9 10 11 12 13 14 15 16 17 18 19