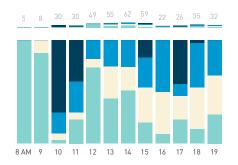

5,000

4,500

3,500

2,500

1,500

1,000

500

8 AM 9 10 11 12 13 14 15 16 17 18 19 20 21

Pedestrians - AGE & GENDER Weekday 14 September Hourly distribution