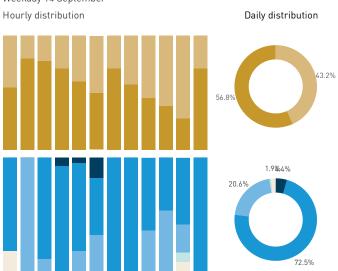

Pedestrians - AGE & GENDER Weekday 14 September Hourly distribution

## Stationary Counts ALL LOCATIONS COMBINED (daily rhythm)

8 AM 9 10 11 12 13 14 15 16 17 18 19 20 21

Stationary - POSITION

Stationary - POSITION Weekday 1 February Hourly distribution

Hourly average: 285 Daily distribution