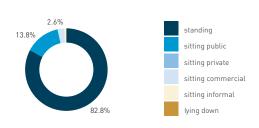

## Stationary - AGE & GENDER

Hourly average: 7

Daily distribution

Stationary - POSITION Weekend 3 February Hourly distribution

standing
sitting public
sitting private
sitting commercial
sitting informal

Legend

lying down

Stationary - AGE & GENDER Weekday 1 February Hourly distribution

9 AM 10 11 12 13 14 15 17 18 19

Stationary - AGE & GENDER Weekend 3 February Hourly distribution

Daily distribution

Hourly average: 13

Daily distribution

80.4%