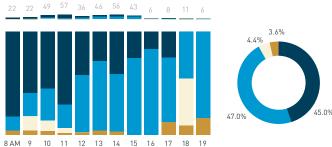

## Stationary Counts ALL LOCATIONS COMBINED (daily rhythm)

8 AM 9 10 11 12 13 14 15 16 17 18 19 20 21

Stationary - POSITION

Stationary - POSITION Weekday 1 February Hourly distribution

Hourly average: 285 Daily distribution

Stationary - POSITION Weekend 3 February Hourly distribution

Hourly average: 427 Daily distribution

Stationary - AGE & GENDER

Weekday 1 February