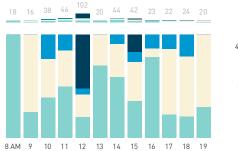

## Stationary Counts ALL LOCATIONS COMBINED (daily rhythm)

8 AM 9 10 11 12 13 14 15 16 17 18 19 20 21

Stationary - POSITION

Stationary - POSITION Weekday 1 February Hourly distribution

Hourly average: 285 Daily distribution

5,000

4,500

3,500

2,500

1,500

1,000

500

8 AM 9 10 11 12 13 14 15 16 17 18 19 20 21