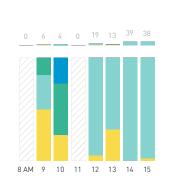

## Stationary Counts ALL LOCATIONS COMBINED (daily rhythm)

8 AM 9 10 11 12 13 14 15 16 17 18 19 20 21

Stationary - POSITION

Stationary - POSITION Weekday 1 February Hourly distribution

Hourly average: 285 Daily distribution