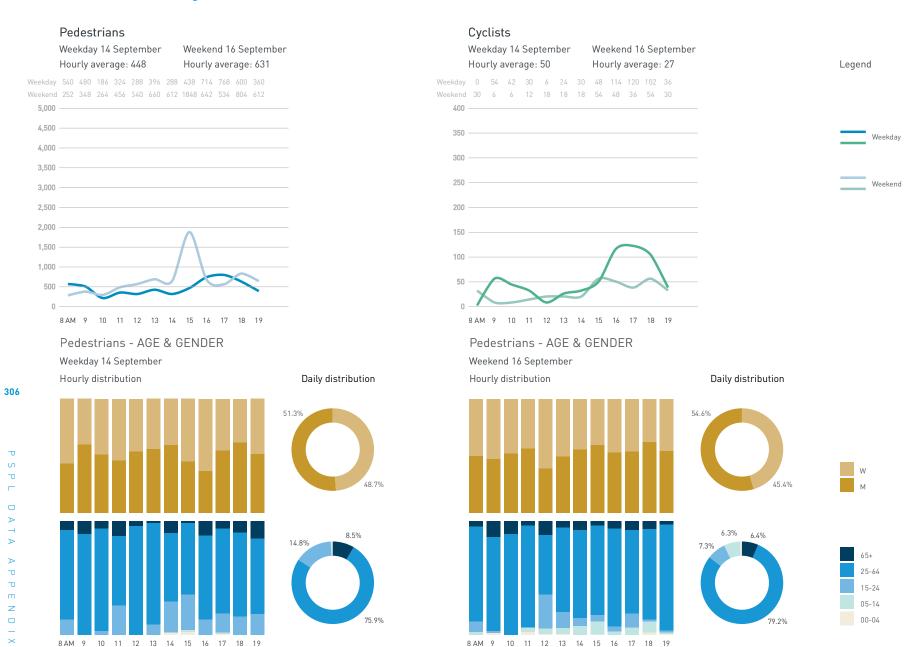

42A-Cooper's Park Path (SEAWALL)

42B-Cambie Bridge

42C-Cooper's Park (underneath Cambie Bridge)

43C-Andy Livingstone Park

Daily distribution

Weekend 16 September Hourly average: 802

Weekend 218 335 496 611 671 841 910 1018 866 854 855 876 1552 1128

5,000

4,500

3,500

2,500

1,500

1,000

500

8 AM 9 10 11 12 13 14 15 16 17 18 19 20 21

Pedestrians - AGE & GENDER Weekday 14 September Hourly distribution

#### Cyclists

Legend