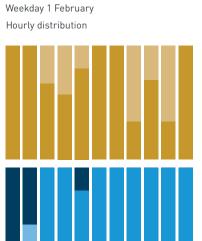

## Stationary Counts ALL LOCATIONS COMBINED (daily rhythm)

8 AM 9 10 11 12 13 14 15 16 17 18 19 20 21

Stationary - POSITION

Stationary - POSITION Weekday 1 February Hourly distribution

Hourly average: 285 Daily distribution