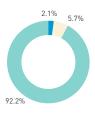

#### Stationary - AGE & GENDER

Weekend 3 February

T 

T T

т Z

19.2%

562 530 523 498

13

15 16

13

S P

T

P m

Z

8+ crowd

37 group

2 pair

1 person

23.2%