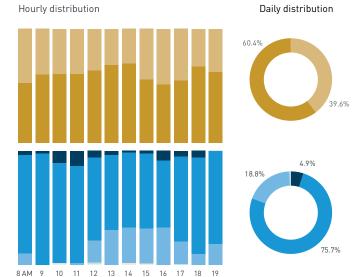

#### Stationary - AGE & GENDER

Weekend 3 February

T 

T T

т Z

19.2%

562 530 523 498

13