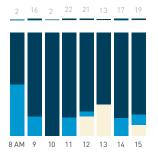

## Stationary Counts ALL LOCATIONS COMBINED (daily rhythm)

8 AM 9 10 11 12 13 14 15 16 17 18 19 20 21

Stationary - POSITION

Stationary - POSITION Weekday 1 February Hourly distribution

Hourly average: 285 Daily distribution

5,000

4,500

3,500

2,500

1,500

1,000

500

8 AM 9 10 11 12 13 14 15 16 17 18 19 20 21