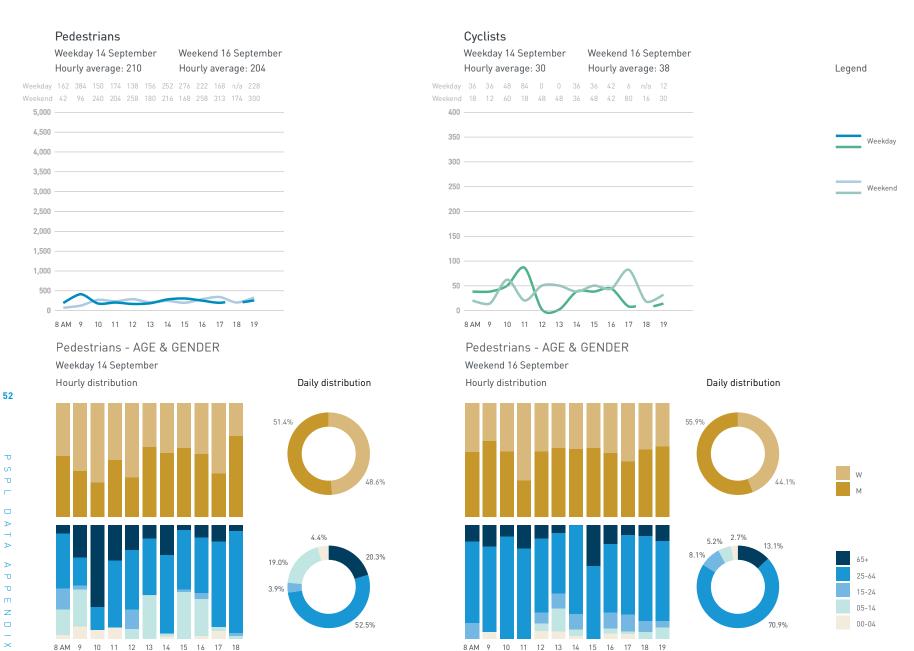

The following spreads show all data across all surveyed sites combined. As there was more locations in the summer, it is less so to visualize the numbers as to show how the Public Life pattern changes by season and over the day. Following the overviews, all collected data by location is visualized, with Summer data on the left side and Winter data on the right with a few exception that are called out.

5,000

4,500

3,500

2,500

1,500

1,000

500

8 AM 9 10 11 12 13 14 15 16 17 18 19 20 21

Pedestrians - AGE & GENDER Weekday 14 September Hourly distribution

#### Cyclists

Legend