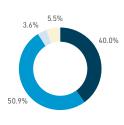

#### Stationary - AGE & GENDER

Weekend 3 February

T 

T T

т Z

19.2%

562 530 523 498

13

15 16

13

S P

T

P m

Z

8+ crowd

37 group

2 pair

1 person

23.2%