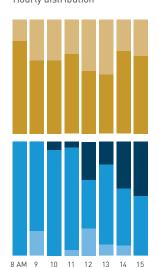

## Stationary Counts ALL LOCATIONS COMBINED (daily rhythm)

8 AM 9 10 11 12 13 14 15 16 17 18 19 20 21

Stationary - POSITION

Stationary - POSITION Weekday 1 February Hourly distribution

Hourly average: 285 Daily distribution

Stationary - POSITION Weekend 3 February Hourly distribution

Hourly average: 427 Daily distribution

Stationary - AGE & GENDER

Weekday 1 February