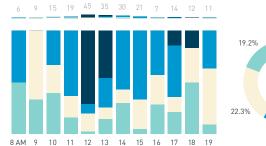

5,000

4,500

3,500

2,500

1,500

1,000

500

8 AM 9 10 11 12 13 14 15 16 17 18 19 20 21

## Stationary Counts ALL LOCATIONS COMBINED (daily rhythm)

8 AM 9 10 11 12 13 14 15 16 17 18 19 20 21

Stationary - POSITION

Stationary - POSITION Weekday 1 February Hourly distribution

Hourly average: 285 Daily distribution