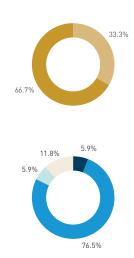

## Stationary - AGE & GENDER

Hourly average: 7

Daily distribution

Stationary - POSITION Weekend 3 February Hourly distribution

standing
sitting public
sitting private
sitting commercial
sitting informal

Legend

lying down

Stationary - AGE & GENDER Weekday 1 February Hourly distribution

9 AM 10 11 12 13 14 15 17 18 19

Stationary - AGE & GENDER Weekend 3 February Hourly distribution

Daily distribution

Hourly average: 13

Daily distribution

80.4%