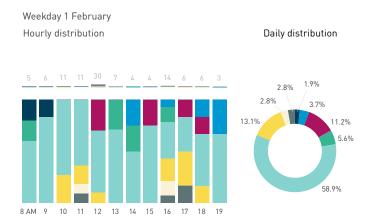

## Stationary Counts ALL LOCATIONS COMBINED (daily rhythm)

8 AM 9 10 11 12 13 14 15 16 17 18 19 20 21

Stationary - POSITION

Stationary - POSITION Weekday 1 February Hourly distribution

Hourly average: 285 Daily distribution