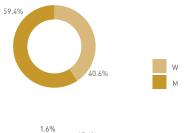

## Stationary Counts ALL LOCATIONS COMBINED (daily rhythm)

8 AM 9 10 11 12 13 14 15 16 17 18 19 20 21

Stationary - POSITION

Stationary - POSITION Weekday 1 February Hourly distribution

Hourly average: 285 Daily distribution