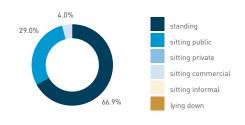

## Stationary - AGE & GENDER

Hourly average: 7

Daily distribution

Stationary - POSITION Weekend 3 February Hourly distribution

standing
sitting public
sitting private
sitting commercial
sitting informal

Legend

lying down

Stationary - AGE & GENDER Weekday 1 February Hourly distribution

9 AM 10 11 12 13 14 15 17 18 19

Stationary - AGE & GENDER Weekend 3 February Hourly distribution

Daily distribution

Hourly average: 13