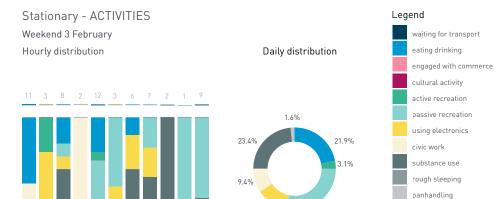

#### Stationary - ACTIVITIES

Weekday 14 September Hourly distribution

Daily distribution

Stationary - ACTIVITIES

Daily distribution

eating drinking
engaged with commerce
cultural activity
active recreation

waiting for transport

Legend

using electronics
civic work
substance use
rough sleeping

intoxication unassigned

Stationary - GROUP Weekday 14 September Hourly distribution

Daily distribution

Stationary - GROUP