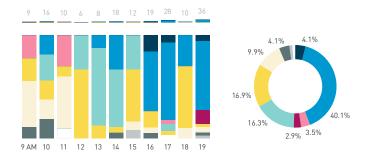

## Stationary Counts ALL LOCATIONS COMBINED (daily rhythm)

8 AM 9 10 11 12 13 14 15 16 17 18 19 20 21

Stationary - POSITION

Stationary - POSITION Weekday 1 February Hourly distribution

Hourly average: 285 Daily distribution