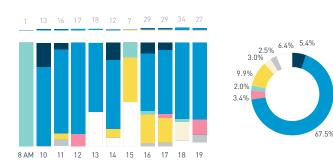

ribution



### Stationary - POSITION Weekend 16 September

Hourly distribution



Hourly average: 35 Daily distribution

Legend



### Stationary - AGE & GENDER

Weekday 14 September Hourly distribution



8 AM 10 11 12 13 14 15 16 17 18 19

Daily distribution



7.7% 10.4%

Stationary - AGE & GENDER

Weekend 16 September
Hourly distribution



Daily distribution



℧

т

Z

Stationary - POSITION
Weekday 1 February
Hourly distribution

Hourly average: 10
Daily distribution

Stationary - POSITION
Weekend 3 February
Hourly distribution

Hourly average: 7
Daily distribution

7 2 2 5 18 10 8 5

3.5% 3.5% 26.3%

9 AM 10 11 12 13 14 15 16





Legend

standing
sitting public
sitting private
sitting commercial
sitting informal
lying down

309

T

P P

т

Z

## 41D Stadium-Chinatown Station













Stationary - GROUP Weekday 14 September Hourly distribution

Daily distribution

Stationary - GROUP Weekend 16 September

Hourly distribution

Daily distribution

Daily distribution



















5.6%.9%







Stationary - GROUP
Weekday 1 February
Hourly distribution
Daily distribution



Daily distribution











311

S P

T

m Z

# 42A Cooper's Park Path SEAWALL

312

SP

□

Ф Ф

m

Z





# **42B Cambie Bridge**

S т

 $\triangleright$ 

℧ ℧

m

Z



8 AM 9 10 11 12 13 14 15 16 17 18 19



No Winter Data Collected

Stationary - POSITION Weekday 14 September Hourly distribution

Hourly average: 18 Daily distribution

Stationary - POSITION Weekend 16 September Hourly distribution

Hourly average: 11 Daily distribution

Legend







### Stationary - AGE & GENDER Weekday