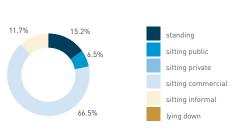

## Stationary - AGE & GENDER

Hourly average: 7

Daily distribution

Stationary - POSITION Weekend 3 February Hourly distribution

standing
sitting public
sitting private
sitting commercial
sitting informal

Legend

lying down

Stationary - AGE & GENDER Weekday 1 February Hourly distribution

9 AM 10 11 12 13 14 15 17 18 19

Stationary - AGE & GENDER Weekend 3 February Hourly distribution

Daily distribution

Hourly average: 13

Daily distribution

80.4%