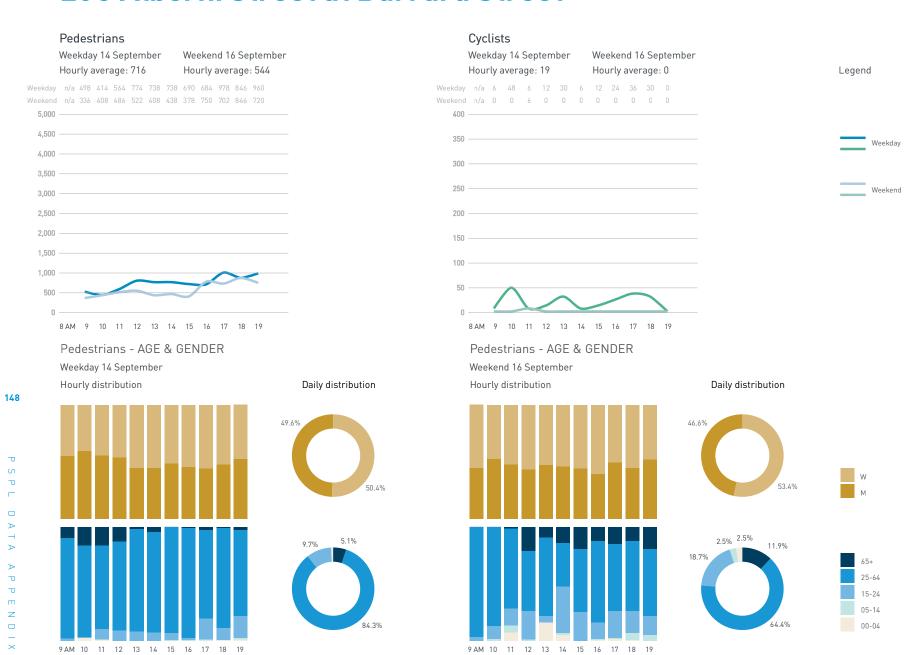

42A-Cooper's Park Path (SEAWALL)

42B-Cambie Bridge

42C-Cooper's Park (underneath Cambie Bridge)

43C-Andy Livingstone Park

Daily distribution

Weekend 16 September Hourly average: 802

Weekend 218 335 496 611 671 841 910 1018 866 854 855 876 1552 1128

5,000

4,500

3,500

2,500

1,500

1,000

500

8 AM 9 10 11 12 13 14 15 16 17 18 19 20 21

Pedestrians - AGE & GENDER Weekday 14 September Hourly distribution

#### Cyclists

Legend