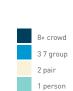

#### Stationary - AGE & GENDER

Weekend 3 February

T 

T T

т Z

19.2%

562 530 523 498

13

15 16

13

S P

T

P m

Z

8+ crowd

37 group

2 pair

1 person

23.2%