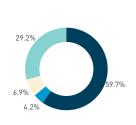

#### Stationary - AGE & GENDER

Weekend 3 February

T 

T T

т Z

19.2%

562 530 523 498

13