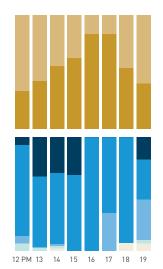

## Stationary - AGE & GENDER

Hourly average: 7

Daily distribution

Stationary - POSITION Weekend 3 February Hourly distribution

standing
sitting public
sitting private
sitting commercial
sitting informal

Legend

lying down

Stationary - AGE & GENDER Weekday 1 February Hourly distribution

9 AM 10 11 12 13 14 15 17 18 19

Stationary - AGE & GENDER Weekend 3 February Hourly distribution

Daily distribution

Hourly average: 13