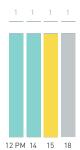

# **Pedestrians** Weekday 1 February Weekend 3 February Hourly average: 473 Hourly average: 1057 Weekday 228 162 306 204 420 594 378 552 594 500 978 762 Weekend n/a n/a n/a 894 1014 954 1134 1170 1212 912 1170 4,500 4,000 3,500 2.500 2,000 8 AM 9 10 11 12 13 14 15 16 17 18 19 Pedestrians - AGE & GENDER Weekday 1 February Hourly distribution Daily distribution

12 PM 13 14 15 16 17 18 19

8 AM 9 10 11 12 13 14 15 16 17 18 19