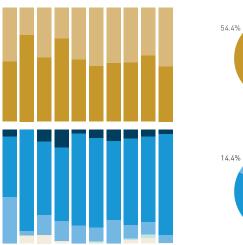

n

Stationary - GROUP Weekend 3 February Hourly distribution

Daily distribution











57

T

T

т

Z





Legend





### Stationary - AGE & GENDER Weekend 16 September Hourly distribution



8 AM 9 10 11





### Stationary - ACTIVITIES Weekend 16 September Hourly distribution





Stationary - GROUP Weekend 16 September Hourly distribution

Daily distribution







## **8AB Robson Street at Cardero Street**



61

Т

#### Pedestrians

Weekday 1 February Weekend 3 February Hourly average: 555 Hourly average: 983

Weekday 204 162 402 270 1080 n/a 594 606 540 816 884 n/a
Weekend 90 300 600 1380 1116 1416 1428 1098 1380 966 880 1146

5,000

4,500

3,500

2,500

1,500

1,000

8 AM 9 10 11 12 13 14 15 16 17 18 19

#### Pedestrians - AGE & GENDER

Weekday 1 February Hourly distribution



#### Daily distribution





#### Cyclists



#### Pedestrians - AGE & GENDER

8 AM 9 10 11 12 13 14 15 16

Weekend 3 February Hourly distribution







Daily distribution

8 AM 9 10 11 12 14 15 16 17 18

## **8C Robson Street WEST**

### Stationary - POSITION

Weekday 14 September Hourly distribution

Hourly average: 34 Daily distribution



Hourly average: 20 Daily distribution

Legend









### Stationary - AGE & GENDER

Weekday 14 September Hourly distribution









#### Stationary - AGE & GENDER

Weekend 16 September







Hourly average: 9
Daily distribution



Stationary - POSITION Weekend 3 February Hourly distribution



Hourly average: 20 Daily distribution





Stationary - AGE & GENDER Weekday 1 February Hourly distribution



Daily distribution



Stationary - AGE &