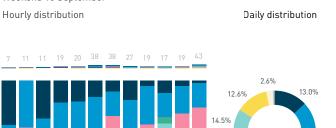

## Stationary Counts ALL LOCATIONS COMBINED (daily rhythm)

8 AM 9 10 11 12 13 14 15 16 17 18 19 20 21

Stationary - POSITION

Stationary - POSITION Weekday 1 February Hourly distribution

Hourly average: 285 Daily distribution