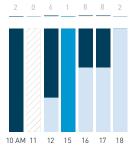

## Stationary Counts ALL LOCATIONS COMBINED (daily rhythm)

8 AM 9 10 11 12 13 14 15 16 17 18 19 20 21

Stationary - POSITION

Stationary - POSITION Weekday 1 February Hourly distribution

Hourly average: 285 Daily distribution

5,000

4,500

3,500

2,500

1,500

1,000

500

8 AM 9 10 11 12 13 14 15 16 17 18 19 20 21