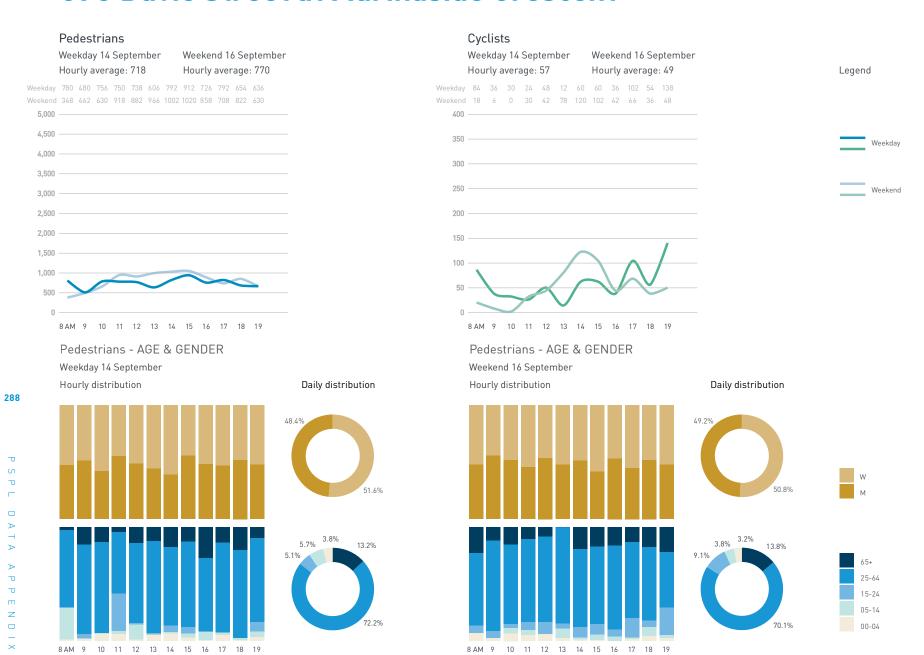

37B-Mainland St at Helmcken St

37C-Helmcken St at Mainland St

37D-Mainland St

38A-Cambie St at Georgia St 38B-Hamilton St at Robson St 38C-CBC Plaza 38D-Terry Fox Plaza 39A-David Lam Park Path (SEAWALL) 39B-Roundhouse Community **Centre Mews** 39C-Davie St at Marinaside Crescent 39D-Roundhouse Plaza