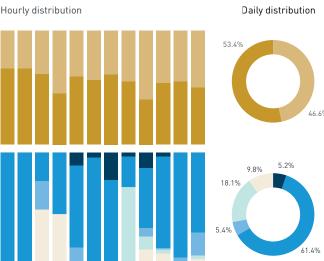

nd 16 September Hourly distribution

Daily distribution

9.9%















Stationary - GROUP Weekday 1 February Hourly distribution

Stationary - ACTIVITIES

Daily distribution

Stationary - GROUP Weekend 3 February Hourly distribution

Stationary - ACTIVITIES

Daily distribution









Legend

## 12A Mole Hill LANEWAY





# 12B Comox Street at Bute Street (at Nelson Park)

88

SP

ℸ

m

Z



00-04

89





8 AM 9 10 11 12 13 14 15 16 17 18 19

8 AM 9 10 11 12 13 14 15 16 17 18 19

Weekday 14 September Hourly distribution

Hourly average: 32 Daily distribution

Stationary - POSITION Weekend 16 September Hourly distribution

Hourly average: 40 Daily distribution

Legend









Stationary - AGE & GENDER

8 AM 9 10 11 12 13 14 15 16 17 18 19

Weekday 14 September Hourly distribution



Stationary - AGE & GENDER

Weekend 16 September









Legend











Stationary - AGE & GENDER Weekday 1 February

Hourly distribution



Daily distribution





Stationary - AGE & GENDER

Weekend 3 February
Hourly distribution



8 AM 9 10 11 12 13 14 15 16 17 18 19

Daily distribution



## 12C Nelson Park

Stationary - ACTIVITIES Weekday 14 September

Hourly distribution





Stationary - ACTIVITIES

Weekend 16 September



Daily distribution



Legend

using electronics civic work

substance use rough sleeping

panhandling

intoxication unassigned

Stationary - GROUP Weekday 14 September Hourly distribution

Daily distribution

Stationary - GROUP

8 AM 9 10 11 12 13 14 15 16 17 18 19

Weekend 16 September Hourly distribution

Daily distribution

















Weekday 1 Februa