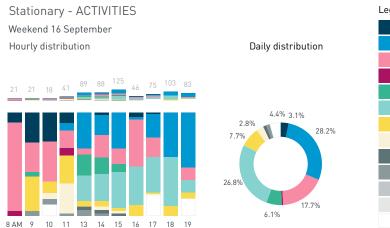

4 489 1296 1116 1554 1671 n/a 18 n/a



Pedestrians - AGE & GENDER

Weekday 1 February

Hourly distribution





8 AM 9 10 11 12 13 14 15 16 18

Cyclists

Weekday 1 February

Hourly average: 18

Weekend 3 February

Hourly average: 9



m

 $\mathbf{z}$ 

Legend

Hourly average: 57 Daily distribution



Stationary - POSITION Weekend 16 September Hourly distribution



Hourly average: 88 Daily distribution

Legend





Weekday 14 September



#### Stationary - AGE & GENDER

Weekend 16 September
Hourly distribution













Hourly average: 20

Daily distribution

Stationary - POSITION

Weekend 3 February

Hourly distribution

Hourly average: 61

Daily distribution



Stationary - AGE & GENDER





8 AM 9 10 11 12 13 14 15 16 17 18 19





# 34B Library Plaza (Including Interior Lobby)







Stationary - GROUP Weekday 14 September Hourly distribution

8 AM 9 10 11 12 13 14 15 16 17 18 19

Daily distribution

Stationary - GROUP Weekend 16 September Hourly distribution

Daily distribution







m Z

Hourly distribution

Daily distribution









Stationary - GROUP Weekday 1 February Hourly distribution

Daily distribution

Stationary - GROUP Weekend 3 February Hourly distribution

Daily distribution

Daily distribution











## 35D BMO Plaza (limited data collected)





Legend



250

S P

□ A

Ф Ф

т

Z



Weekend 16 September Hourly distribution

Daily distribution





Stationary - GROUP Weekend 16 September

Hourly distribution

Daily distribution











### 36A Richards Street at Dunsmuir Street

S Т

 $\triangleright$ 

ℸ

m

Z 





### **36B Dunsmuir Str