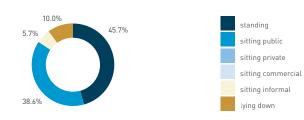

## Stationary - AGE & GENDER

Hourly average: 7

Daily distribution

Stationary - POSITION Weekend 3 February Hourly distribution

standing
sitting public
sitting private
sitting commercial
sitting informal

Legend

lying down

Stationary - AGE & GENDER Weekday 1 February Hourly distribution

9 AM 10 11 12 13 14 15 17 18 19

Stationary - AGE & GENDER Weekend 3 February Hourly distribution

Daily distribution

Hourly average: 13

Daily distribution

80.4%