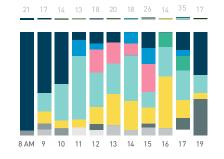

Stationary - POSITION Weekend 3 February Hourly distribution

Hourly average: 427 Daily distribution

Stationary - AGE & GENDER

Weekday 1 February