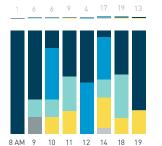

## Stationary Counts ALL LOCATIONS COMBINED (daily rhythm)

8 AM 9 10 11 12 13 14 15 16 17 18 19 20 21

Stationary - POSITION

Stationary - POSITION Weekday 1 February Hourly distribution

Hourly average: 285 Daily distribution