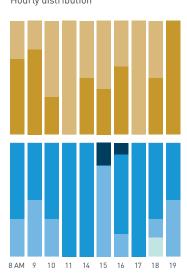

## Stationary Counts ALL LOCATIONS COMBINED (daily rhythm)

8 AM 9 10 11 12 13 14 15 16 17 18 19 20 21

Stationary - POSITION

Stationary - POSITION Weekday 1 February Hourly distribution

Hourly average: 285 Daily distribution