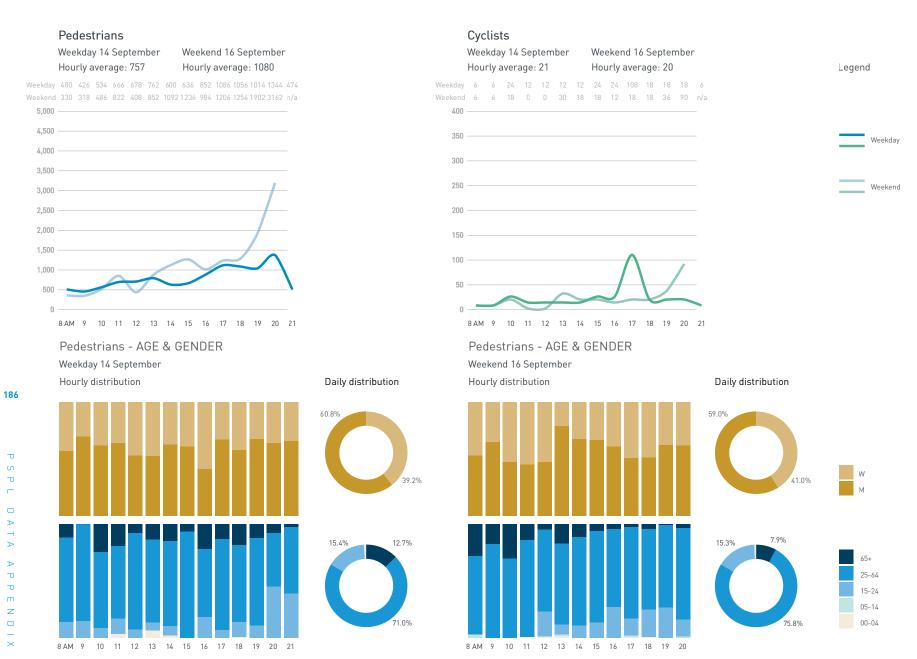

42A-Cooper's Park Path (SEAWALL)

42B-Cambie Bridge

42C-Cooper's Park (underneath Cambie Bridge)

43C-Andy Livingstone Park

Daily distribution

Weekend 16 September Hourly average: 802

Weekend 218 335 496 611 671 841 910 1018 866 854 855 876 1552 1128

5,000

4,500

3,500

2,500

1,500

1,000

500

8 AM 9 10 11 12 13 14 15 16 17 18 19 20 21

Pedestrians - AGE & GENDER Weekday 14 September Hourly distribution

#### Cyclists

Legend

## Stationary Counts ALL LOCATIONS COMBINED (daily rhythm)

8 AM 9 10 11 12 13 14 15 16 17 18 19 20 21

Stationary - POSITION

Stationary - POSITION Weekday 1 February Hourly distribution

Hourly average: 285 Daily distribution