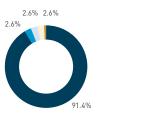

788 1572 1746 2742 2328 1824 810 Weekend 522 558 834 1392 1506 1506 1879 1866 1830 1602 1344 1068



#### Pedestrians - AGE & GENDER

Weekday 1 February

Hourly distribution



Downtown Vancouver | Public Space & Public Life Study

8 AM 9 10 11 12 13 14 15 16 17 18 19

## 14AB (combined) Robson Street at Bute Street

S Т

 $\triangleright$ 

ℸ ℸ

m

Z





# 14C Robson Street CENTRAL

### Stationary - POSITION

Weekday 14 September Hourly distribution

Hourly average: 19 Daily distribution



Hourly average: 22 Daily distribution

Legend











### Stationary - AGE & GENDER

8 AM 9 10 11 12 13 14 15 16 17 18 19

Weekday 14 September



### Stationary - AGE & GENDER

Weekend 16 September Hourly distribution



8 AM 9 10 11 12 13 14 15 16 17 18 19

#### Daily distribution



















Stationary - AGE & GENDER



Stationary - AGE & GENDER Weekend 3 February



Daily distribution

40.4%





### 14C Robson Street CENTRAL

Stationary - ACTIVITIES Weekday 14 September

Hourly distribution Daily distribution



Stationary - ACTIVITIES

Weekend 16 September





Daily distribution eating drinking engaged with commerce cultural activity active recreation passive recreation

> using electronics civic work

waiting for transport

Legend

substance use rough sleeping panhandling

> intoxication unassigned

Stationary - GROUP Weekday 14 September Hourly distribution

Daily distribution

Stationary - GROUP

Weekend 16 September

Hourly distribution Daily distribution

















Hourly distribution



Daily distribution





1.7% 7.5% 2.5%

44.2%

6.7% 3.3%

4.2%

14.2%