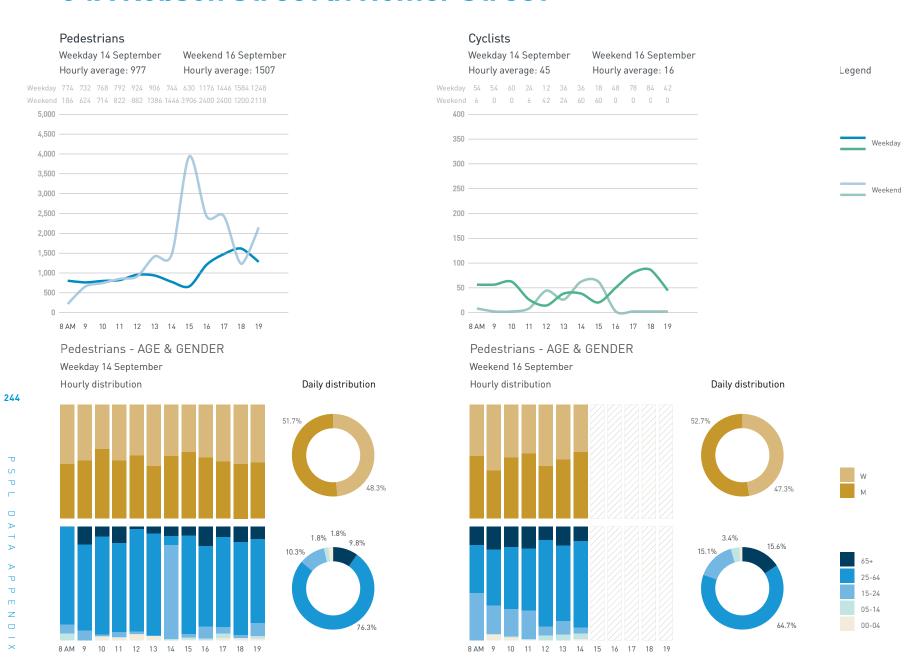

Pedestrians - AGE & GENDER Weekday 14 September Hourly distribution

#### Cyclists

Legend

## Stationary Counts ALL LOCATIONS COMBINED (daily rhythm)

8 AM 9 10 11 12 13 14 15 16 17 18 19 20 21

Stationary - POSITION

Stationary - POSITION Weekday 1 February Hourly distribution

Hourly average: 285 Daily distribution