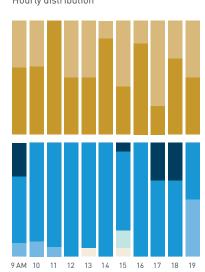

## Stationary Counts ALL LOCATIONS COMBINED (daily rhythm)

8 AM 9 10 11 12 13 14 15 16 17 18 19 20 21

Stationary - POSITION

Stationary - POSITION Weekday 1 February Hourly distribution

Hourly average: 285 Daily distribution