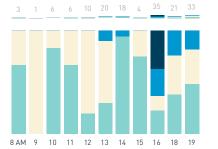

## Stationary Counts ALL LOCATIONS COMBINED (daily rhythm)

8 AM 9 10 11 12 13 14 15 16 17 18 19 20 21

Stationary - POSITION

Stationary - POSITION Weekday 1 February Hourly distribution

Hourly average: 285 Daily distribution