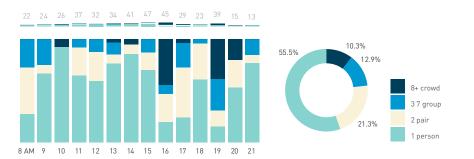

## Stationary Counts ALL LOCATIONS COMBINED (daily rhythm)

8 AM 9 10 11 12 13 14 15 16 17 18 19 20 21

Stationary - POSITION

Stationary - POSITION Weekday 1 February Hourly distribution

Hourly average: 285 Daily distribution

Stationary - POSITION Weekend 3 February Hourly distribution

Hourly average: 427 Daily distribution

Stationary - AGE & GENDER

Weekday 1 February

#### Stationary - AGE & GENDER

Weekend 3 February

T 

T T

т Z

19.2%

562 530 523 498

13

15 16

13

S P

T

P m

Z

8+ crowd

37 group

2 pair

1 person

23.2%