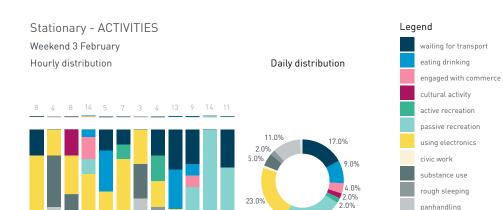

Stationary - POSITION Weekend 3 February Hourly distribution

Hourly average: 427 Daily distribution

Stationary - AGE & GENDER

Weekday 1 February

#### Stationary - ACTIVITIES

Weekday 14 September Hourly distribution

Daily distribution

Stationary - ACTIVITIES

Daily distribution

eating drinking
engaged with commerce
cultural activity
active recreation

waiting for transport

Legend

using electronics
civic work
substance use
rough sleeping

intoxication unassigned

Stationary - GROUP Weekday 14 September Hourly distribution

Daily distribution

Stationary - GROUP