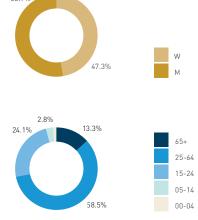

Pedestrians - AGE & GENDER Weekday 14 September Hourly distribution

#### Stationary - AGE & GENDER

Weekend 3 February

T 

T T

т Z

19.2%

562 530 523 498

13