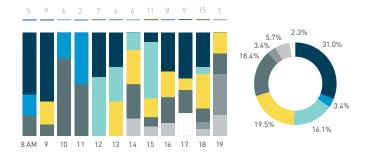

#### Stationary - ACTIVITIES

Weekday 14 September Hourly distribution

Daily distribution

Stationary - ACTIVITIES

Daily distribution

eating drinking
engaged with commerce
cultural activity
active recreation

waiting for transport

Legend

using electronics
civic work
substance use
rough sleeping

intoxication unassigned

Stationary - GROUP Weekday 14 September Hourly distribution

Daily distribution

Stationary - GROUP

Weekend 16 September

Hourly distribution

Daily distribution

Weekend 3 February

Hourly distribution

Stationary - GROUP Weekday 1 February Hourly distribution

Daily distribution

Stationary - GROUP Weekend 3 February Hourly distribution

Daily distribution

8+ crowd

3 7 group

2 pair

1 person

19

S P

₽