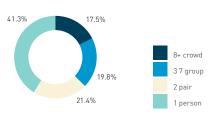

#### Stationary - AGE & GENDER

Weekend 3 February

T 

T T

т Z

19.2%

562 530 523 498

13

15 16

13

S P

T

P m

Z

8+ crowd

37 group

2 pair

1 person

23.2%