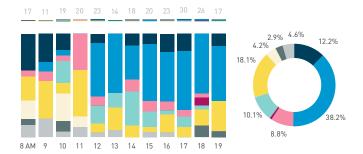

## Stationary Counts ALL LOCATIONS COMBINED (daily rhythm)

8 AM 9 10 11 12 13 14 15 16 17 18 19 20 21

Stationary - POSITION

Stationary - POSITION Weekday 1 February Hourly distribution

Hourly average: 285 Daily distribution

Stationary - POSITION Weekend 3 February Hourly distribution

Hourly average: 427 Daily distribution

Stationary - AGE & GENDER

Weekday 1 February

#### Stationary - AGE & GENDER

Weekend 3 February

T 

T T

т Z

19.2%

562 530 523 498

13