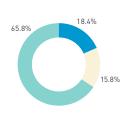

#### Stationary - AGE & GENDER

Weekend 3 February

T 

T T

т Z

19.2%

562 530 523 498

13

15 16

13

S P

T

P m

Z

8+ crowd

37 group

2 pair

1 person

23.2%