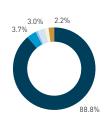

ry - GROUP

Weekend 3 February Hourly distribution

Daily distribution











T

#### 3A Comox Street at Denman Street





Pedestrians - AGE & GENDER

Weekday 1 February

Hourly distribution

Daily distribution







### 3B Denman Street at Comox Street

S Т

 $\triangleright$ 

T ℧

m

Z



00-04

31





### 3C Denman Street SOUTH

Stationary - POSITION Weekday 14 September Hourly distribution



Hourly average: 19 Daily distribution



Stationary - POSITION





Hourly average: 43 Daily distribution





Stationary - AGE & GENDER Weekday 14 September Hourly distribution



Daily distribution

35.0%



Stationary - AGE & GENDER



Stationary - POSITION Weekday 1 February

Hourly distribution

Hourly average: 11 Daily distribution



Hourly average: 14 Daily distribution

Legend





15 14 2 14 15 17 33 17 8 9 12 12 7.1% 2.4% 8AM 9 10 11 12 13 14 15 16 17 18 19



Stationary - AGE & GENDER

Weekday 1 February



Stationary - AGE & GENDER

Weekend 3 February
Hourly distribution



Daily distribution



33

#### 3C Denman Street SOUTH

Stationary - ACTIVITIES Weekday 14 September Hourly distribution



Daily distribution



Stationary - ACTIVITIES Weekend 16 September



Daily distribution



Stationary - GROUP Weekday 14 September Hourly distribution

Daily distribution

Stationary - GROUP Weekend 16 September Hourly distribution

Daily distribution













Weekday 1 February

Hourly distribution





Weekend 3 February

Hourly distribution



#### Daily distribution







Legend

active recreation

waiting for transport

eating drinking

passive recreation

usi