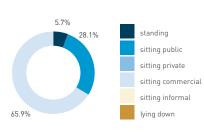

## Stationary - AGE & GENDER

Hourly average: 7

Daily distribution

Stationary - POSITION Weekend 3 February Hourly distribution

standing
sitting public
sitting private
sitting commercial
sitting informal

Legend

lying down

Stationary - AGE & GENDER Weekday 1 February Hourly distribution

9 AM 10 11 12 13 14 15 17 18 19

Stationary - AGE & GENDER Weekend 3 February Hourly distribution

Daily distribution

Hourly average: 13

Daily distribution

80.4%