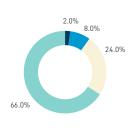

#### Stationary - AGE & GENDER

Weekend 3 February

T 

T T

т Z

19.2%

562 530 523 498

13

15 16

13

S P

T

P m

Z

8+ crowd

37 group

2 pair

1 person

23.2%