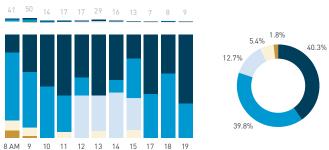

## Stationary Counts ALL LOCATIONS COMBINED (daily rhythm)

8 AM 9 10 11 12 13 14 15 16 17 18 19 20 21

Stationary - POSITION

Stationary - POSITION Weekday 1 February Hourly distribution

Hourly average: 285 Daily distribution