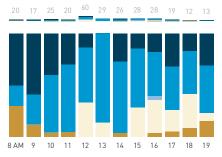

## Stationary Counts ALL LOCATIONS COMBINED (daily rhythm)

8 AM 9 10 11 12 13 14 15 16 17 18 19 20 21

Stationary - POSITION

Stationary - POSITION Weekday 1 February Hourly distribution

Hourly average: 285 Daily distribution

Stationary - POSITION Weekend 3 February Hourly distribution

Hourly average: 427 Daily distribution

Stationary - AGE & GENDER

Weekday 1 February