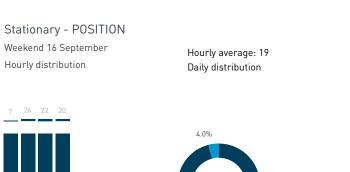

## Stationary Counts ALL LOCATIONS COMBINED (daily rhythm)

8 AM 9 10 11 12 13 14 15 16 17 18 19 20 21

Stationary - POSITION

Stationary - POSITION Weekday 1 February Hourly distribution

Hourly average: 285 Daily distribution