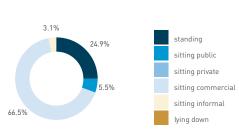

## Stationary - AGE & GENDER

Hourly average: 7

Daily distribution

Stationary - POSITION Weekend 3 February Hourly distribution

standing
sitting public
sitting private
sitting commercial
sitting informal

Legend

lying down

Stationary - AGE & GENDER Weekday 1 February Hourly distribution

9 AM 10 11 12 13 14 15 17 18 19

Stationary - AGE & GENDER Weekend 3 February Hourly distribution

Daily distribution

Hourly average: 13