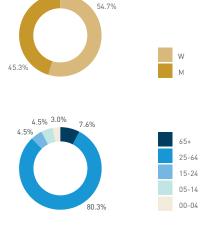

#### Stationary - AGE & GENDER

Weekend 3 February

T 

T T

т Z

19.2%

562 530 523 498

13

15 16

13

S P

T

P m

Z

8+ crowd

37 group

2 pair

1 person

23.2%