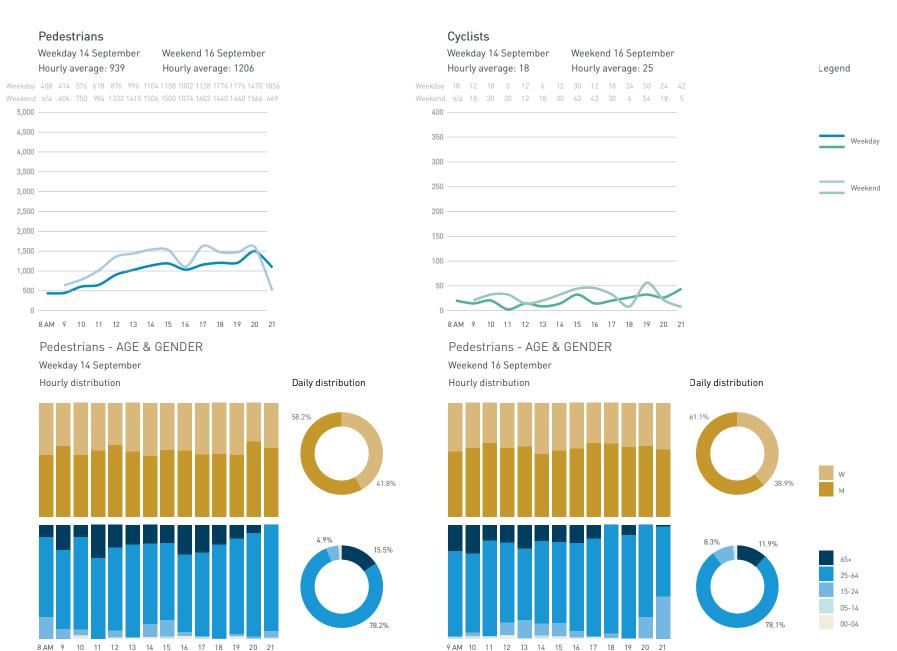

42A-Cooper's Park Path (SEAWALL)

42B-Cambie Bridge

42C-Cooper's Park (underneath Cambie Bridge)

43C-Andy Livingstone Park

Daily distribution

Weekend 16 September Hourly average: 802

Weekend 218 335 496 611 671 841 910 1018 866 854 855 876 1552 1128

5,000

4,500

3,500

2,500

1,500

1,000

500

8 AM 9 10 11 12 13 14 15 16 17 18 19 20 21

Pedestrians - AGE & GENDER Weekday 14 September Hourly distribution

#### Cyclists

Legend