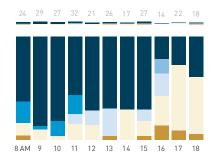

## Stationary Counts ALL LOCATIONS COMBINED (daily rhythm)

8 AM 9 10 11 12 13 14 15 16 17 18 19 20 21

Stationary - POSITION

Stationary - POSITION Weekday 1 February Hourly distribution

Hourly average: 285 Daily distribution

Stationary - POSITION Weekend 3 February Hourly distribution

Hourly average: 427 Daily distribution

Stationary - AGE & GENDER

Weekday 1 February