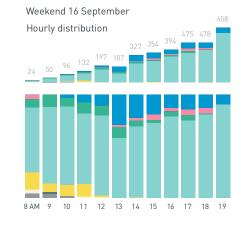

Weekend 16 September

Hourly distribution

Daily distribution

Weekend 3 February

Hourly distribution

Stationary - GROUP Weekday 1 February Hourly distribution

Daily distribution

Stationary - GROUP Weekend 3 February Hourly distribution

## **2C Morton Park**

Stationary - POSITION

Weekday 14 September Hourly distribution

Hourly average: 14 Daily distribution

Stationary - POSITION Weekend 16 September Hourly distribution

Hourly average: 28
Daily distribution

#### **2C Morton Park**

Stationary - ACTIVITIES Weekday 14 September Hourly distribution

Daily distribution

Stationary - ACTIVITIES Weekend 16 September Hourly distribution

waiting for transport
eating drinking
engaged with commerce
cultural activity
active recreation
passive recreation
using electronics
civic work
substance use

rough sleeping

panhandling intoxication unassigned

Legend

Stationary - GROUP Weekday 14 September Hourly distribution

Daily distribution

Stationary - GROUP Weekend 16 September Hourly distribution

Daily distribution