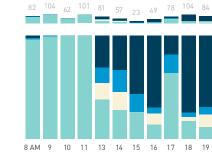

## Stationary Counts ALL LOCATIONS COMBINED (daily rhythm)

8 AM 9 10 11 12 13 14 15 16 17 18 19 20 21

Stationary - POSITION

Stationary - POSITION Weekday 1 February Hourly distribution

Hourly average: 285 Daily distribution