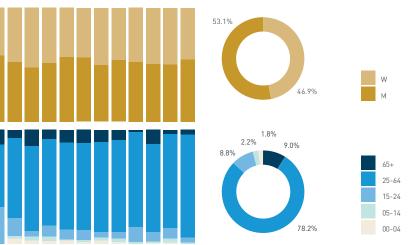

#### Stationary - AGE & GENDER

Weekend 3 February

T 

T T

т Z

19.2%

562 530 523 498

13

15 16

13

S P

T

P m

Z

8+ crowd

37 group

2 pair

1 person

23.2%