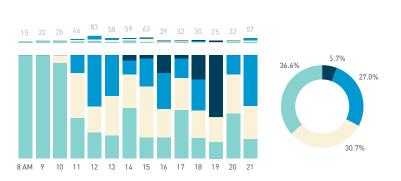

## Stationary Counts ALL LOCATIONS COMBINED (daily rhythm)

8 AM 9 10 11 12 13 14 15 16 17 18 19 20 21

Stationary - POSITION

Stationary - POSITION Weekday 1 February Hourly distribution

Hourly average: 285 Daily distribution

Stationary - POSITION Weekend 3 February Hourly distribution

Hourly average: 427 Daily distribution

Stationary - AGE & GENDER

Weekday 1 February