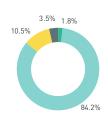

Daily distribution

Stationary - ACTIVITIES

Daily distribution

10.8%

1.8%

engaged with commerce

Legend

waiting for transport eating drinking