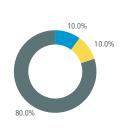

#### Stationary - AGE & GENDER

Weekend 3 February

T 

T T

т Z

19.2%

562 530 523 498

13

15 16

13

S P

T

P m

Z

8+ crowd

37 group

2 pair

1 person

23.2%