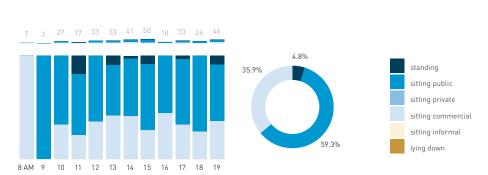

## Stationary - AGE & GENDER

Hourly average: 7

Daily distribution

Stationary - POSITION Weekend 3 February Hourly distribution

standing
sitting public
sitting private
sitting commercial
sitting informal

Legend

lying down

Stationary - AGE & GENDER Weekday 1 February Hourly distribution

9 AM 10 11 12 13 14 15 17 18 19

Stationary - AGE & GENDER Weekend 3 February Hourly distribution

Daily distribution

Hourly average: 13

Daily distribution

80.4%