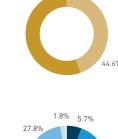

Daily distribution

Stationary - ACTIVITIES

Daily distribution

10.8%

1.8%

engaged with commerce

Legend

waiting for transport eating drinking