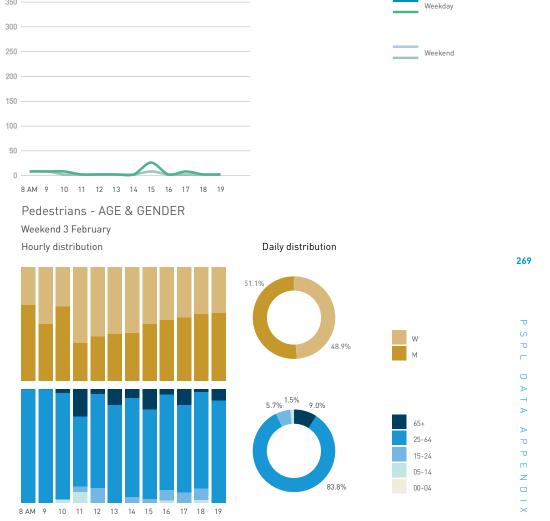

Stationary - POSITION Weekend 3 February Hourly distribution

Hourly average: 427 Daily distribution

Stationary - AGE & GENDER

Weekday 1 February

#### Stationary - AGE & GENDER

Weekend 3 February

T 

T T

т Z

19.2%

562 530 523 498

13