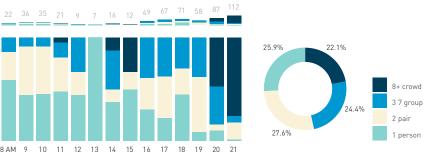

## Stationary Counts ALL LOCATIONS COMBINED (daily rhythm)

8 AM 9 10 11 12 13 14 15 16 17 18 19 20 21

Stationary - POSITION

Stationary - POSITION Weekday 1 February Hourly distribution

Hourly average: 285 Daily distribution

Stationary - POSITION Weekend 3 February Hourly distribution

Hourly average: 427 Daily distribution

Stationary - AGE & GENDER

Weekday 1 February

#### Stationary - AGE & GENDER

Weekend 3 February

T 

T T

т Z

19.2%

562 530 523 498

13

15 16

13

S P

T

P m

Z

8+ crowd

37 group

2 pair

1 person

23.2%