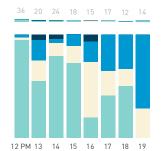

## Stationary Counts ALL LOCATIONS COMBINED (daily rhythm)

8 AM 9 10 11 12 13 14 15 16 17 18 19 20 21

Stationary - POSITION

Stationary - POSITION Weekday 1 February Hourly distribution

Hourly average: 285 Daily distribution

Stationary - POSITION Weekend 3 February Hourly distribution

Hourly average: 427 Daily distribution

Stationary - AGE & GENDER

Weekday 1 February