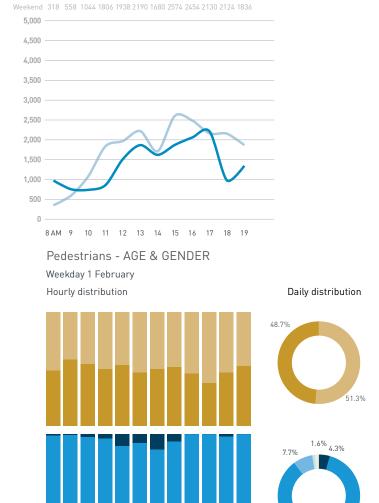

Pedestrians - AGE & GENDER Weekday 14 September Hourly distribution

## Stationary Counts ALL LOCATIONS COMBINED (daily rhythm)

8 AM 9 10 11 12 13 14 15 16 17 18 19 20 21

Stationary - POSITION

Stationary - POSITION Weekday 1 February Hourly distribution

Hourly average: 285 Daily distribution