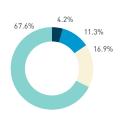

#### Stationary - AGE & GENDER

Weekend 3 February

T 

T T

т Z

19.2%

562 530 523 498

13

15 16

13

S P

T

P m

Z

8+ crowd

37 group

2 pair

1 person

23.2%