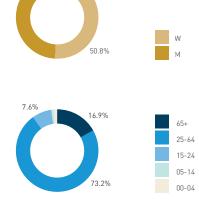

ay 78 24 96 108 234 174 150 78 78 60 180 48

Weekend 102 156 276 426 756 513 588 504 342 216 46 66

5,000

4,500

3,500

2,500

1,000

1,000

8 AM 9 10 11 12 13 14 15 16 17 18 19

#### Pedestrians - AGE & GENDER

Weekday 1 February



Downtown Vancouver | Public Space & Public Life Study

8 AM 9 10 11 12 13 14 15 16 17 18 19

# **16C Harbour Green Park**

#### Stationary - POSITION

Weekday 14 September Hourly distribution

Hourly average: 32 Daily distribution



### Stationary - POSITION Weekend 16 September Hourly distribution



### Stationary - AGE & GENDER

8 AM 9 10 11 12 13 14 15 16 17 18 19

Weekday 14 September Hourly distribution



### Stationary - AGE & GENDER

Weekend 16 September
Hourly distribution



#### Daily distribution

Hourly average: 38

Legend

Daily distribution



т

Z

Stationary - POSITION Weekday 1 February Hourly distribution

Hourly average: 4 Daily distribution



Hourly average: 6 Daily distribution

Legend









standing sitting public sitting private sitting commercial sitting informal lying down

Stationary - AGE & GENDER Weekday 1 February

Hourly distribution



Daily distribution



Stationary - AGE & GENDER

Weekend 3 February Hourly distribution



Daily distribution



127



# **16C Harbour Green Park**

Stationary - ACTIVITIES Weekday 14 September Hourly distribution

Daily distribution



Stationary - ACTIVITIES Weekend 16 September

Hourly distribution



Daily distribution



unassigned

Stationary - GROUP Weekday 14 September Hourly distribution

Daily distribution

Stationary - GROUP Weekend 16 September

Hourly distribut