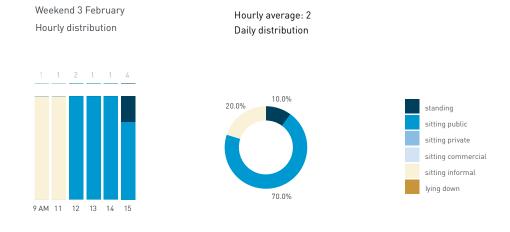

Stationary - POSITION Weekend 3 February Hourly distribution

Hourly average: 427 Daily distribution

Stationary - AGE & GENDER

Weekday 1 February

## Stationary - AGE & GENDER

Hourly average: 7

Daily distribution

Stationary - POSITION Weekend 3 February Hourly distribution

standing
sitting public
sitting private
sitting commercial
sitting informal

Legend

lying down

Stationary - AGE & GENDER Weekday 1 February Hourly distribution

9 AM 10 11 12 13 14 15 17 18 19

Stationary - AGE & GENDER Weekend 3 February Hourly distribution

Daily distribution

Hourly average: 13