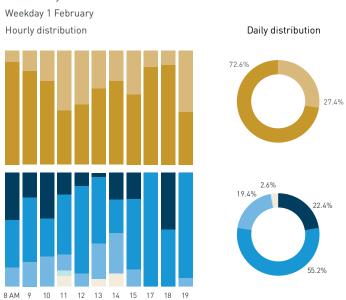

## Stationary Counts ALL LOCATIONS COMBINED (daily rhythm)

8 AM 9 10 11 12 13 14 15 16 17 18 19 20 21

Stationary - POSITION

Stationary - POSITION Weekday 1 February Hourly distribution

Hourly average: 285 Daily distribution

Stationary - POSITION Weekend 3 February Hourly distribution

Hourly average: 427 Daily distribution

Stationary - AGE & GENDER

Weekday 1 February