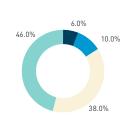

#### Stationary - AGE & GENDER

Weekend 3 February

T 

T T

т Z

19.2%

562 530 523 498

13