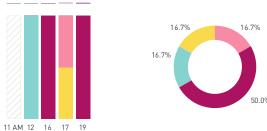

Weekend 16 September

Hourly distribution

Daily distribution

Weekend 3 February

Hourly distribution

Stationary - GROUP Weekday 1 February Hourly distribution

Daily distribution

Stationary - GROUP Weekend 3 February Hourly distribution

Daily distribution

8+ crowd

3 7 group

2 pair

1 person

19

S P

₽