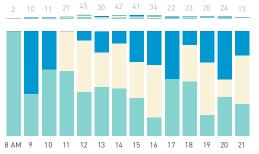

## Stationary Counts ALL LOCATIONS COMBINED (daily rhythm)

8 AM 9 10 11 12 13 14 15 16 17 18 19 20 21

Stationary - POSITION

Stationary - POSITION Weekday 1 February Hourly distribution

Hourly average: 285 Daily distribution