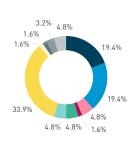

3.2% 3.2%

19.4%

6.5%

6.5%

12.9%

Legend

active recreation

waiting for transport eating drinking