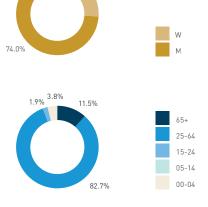

Street at Davie Street (Jim Deva Plaza)





# 11D Jim Deva Plaza

Stationary - POSITION Weekday 14 September

Hourly distribution



Stationary - POSITION Weekend 16 September Hourly distribution

Hourly average: 23
Daily distribution

Legend





Daily distribution





Stationary - AGE & GENDER

Weekday 14 September

Hourly distribution





Weekend 16 September

Hourly distribution







77

Stationary - POSITION Weekday 1 February Hourly distribution



Hourly average: 2 Daily distribution



Stationary - POSITION Weekend 3 February Hourly distribution



Hourly average: 4
Daily distribution



Legend



Stationary - AGE & GENDER

Weekday 1 February Hourly distribution



Daily distribution





Stationary - AGE & GENDER

Weekend 3 February Hourly distribution



Daily distribution



**Downtown Vancouver |** Public Space & Public Life Study

78

## Stationary - ACTIVITIES

Weekday 14 September

Hourly distribution



#### Daily distribution



## Stationary - ACTIVITIES

Weekend 16 September
Hourly distribution



8 AM 9 10 11 12 13 14 15 16 17 18 19 20 21



Legend

Stationary - GROUP Weekday 14 September Hourly distribution

Daily distribution

Stationary - GROUP

Weekend 16 September
Hourly distribution

Daily distribution









Weekday 1 February Hourly distribution

Daily distribution







Stationary - GROUP Weekday 1 February Hourly distribution

Daily distribution

Stationary - GROUP Weekend 3 February Hourly distribution

8 AM 9 10 11 12 13 14 15 18 20 21

Daily distribution









intoxication unassigned

## 11B Davie Street at Bute Street

80

SP

□