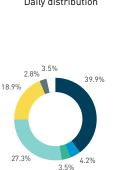

#### Stationary - ACTIVITIES

Weekday 14 September Hourly distribution

Daily distribution

Stationary - ACTIVITIES

Daily distribution

eating drinking
engaged with commerce
cultural activity
active recreation