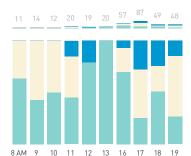

## Stationary Counts ALL LOCATIONS COMBINED (daily rhythm)

8 AM 9 10 11 12 13 14 15 16 17 18 19 20 21

Stationary - POSITION

Stationary - POSITION Weekday 1 February Hourly distribution

Hourly average: 285 Daily distribution