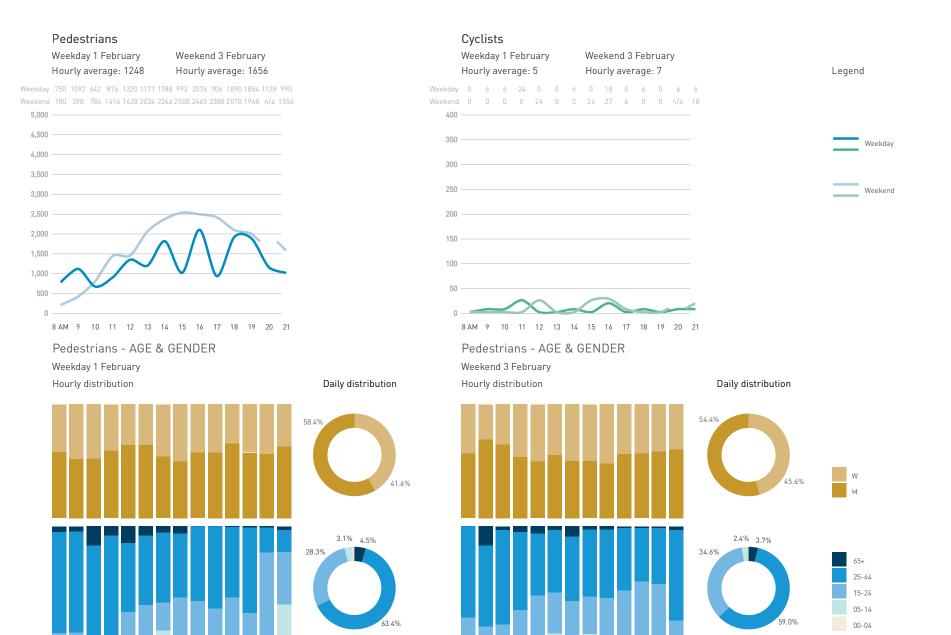

Hourly average: 12

Weekend 3 February

Hourly average: 3

Weekday 1 February Weekend 3 February Hourly average: 1869 Hourly average: 1325

Weekday 2208 1320 1332 2106 2658 1788 1572 1746 2742 2328 1824 810 Weekend 522 558 834 1392 1506 1506 1879 1866 1830 1602 1344 1068

#### Pedestrians - AGE & GENDER

Weekday 1 February

Hourly distribution

Downtown Vancouver | Public Space & Public Life Study

8 AM 9 10 11 12 13 14 15 16 17 18 19