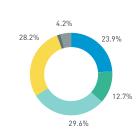

Daily distribution

Stationary - ACTIVITIES

Daily distribution

10.8%

1.8%

engaged with commerce

Legend

waiting for transport eating drinking