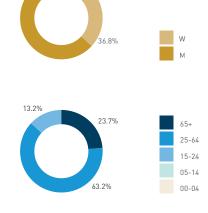

Pedestrians - AGE & GENDER Weekday 14 September Hourly distribution

#### Cyclists

Legend