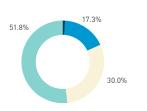

distribution

40.4%





### 14C Robson Street CENTRAL

Stationary - ACTIVITIES Weekday 14 September

Hourly distribution Daily distribution



Stationary - ACTIVITIES

Weekend 16 September





Daily distribution eating drinking engaged with commerce cultural activity active recreation passive recreation

> using electronics civic work

waiting for transport

Legend

substance use rough sleeping panhandling

> intoxication unassigned

Stationary - GROUP Weekday 14 September Hourly distribution

Daily distribution

Stationary - GROUP

Weekend 16 September

Hourly distribution Daily distribution

















Hourly distribution



Daily distribution





1.7% 7.5% 2.5%

44.2%

6.7% 3.3%

4.2%

14.2%

10.8%









Stationary - GROUP Weekday 1 February Hourly distribution

















113

S T

T

т

Z

# 15AB (combined) Georgia Street at Burrard Street

S т

m





Weekday 1 February Weekend 3 February Hourly average: 1062 Hourly average: 501

Weekday 1800 960 720 744 1242 1062 954 1032 1104 1716 848 564

Weekend 318 174 360 384 606 654 714 780 834 492 504 192

5,000

4,500

3,500

2,500

1,500

1,000

500

#### Pedestrians - AGE & GENDER

8 AM 9 10 11 12 13 14 15 16 17 18 19

Weekday 1 February Hourly distribution



Daily distribution



#### Cyclists

Weekday 1 February Weekend 3 February Hourly average: 4



#### Pedestrians - AGE & GENDER

8 AM 9 10 11 12 13 14 15 16 17 18 19

Weekend 3 February
Hourly distribution



Legend





65+ 25-64

15-24 05-14

00-04

Daily distribution

115



# 15C Alberni Street at Bute Street





# 15D Alberni Street WEST

Statio