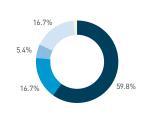

## Stationary - AGE & GENDER

Hourly average: 7

Daily distribution

Stationary - POSITION Weekend 3 February Hourly distribution

standing
sitting public
sitting private
sitting commercial
sitting informal

Legend

lying down

Stationary - AGE & GENDER Weekday 1 February Hourly distribution

9 AM 10 11 12 13 14 15 17 18 19

Stationary - AGE & GENDER Weekend 3 February Hourly distribution

Daily distribution

Hourly average: 13

Daily distribution

80.4%