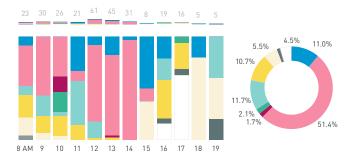

## Stationary Counts ALL LOCATIONS COMBINED (daily rhythm)

8 AM 9 10 11 12 13 14 15 16 17 18 19 20 21

Stationary - POSITION

Stationary - POSITION Weekday 1 February Hourly distribution

Hourly average: 285 Daily distribution

#### Stationary - AGE & GENDER

Weekend 3 February

T 

T T

т Z

19.2%

562 530 523 498

13

#### Stationary - ACTIVITIES

Weekday 14 September Hourly distribution

Daily distribution

Stationary - ACTIVITIES

Daily distribution

eating drinking
engaged with commerce
cultural activity
active recreation

waiting for transport

Legend

using electronics
civic work
substance use
rough sleeping

intoxication unassigned

Stationary - GROUP Weekday 14 September Hourly distribution

Daily distribution

Stationary - GROUP