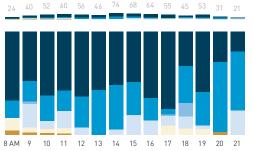

## Stationary Counts ALL LOCATIONS COMBINED (daily rhythm)

8 AM 9 10 11 12 13 14 15 16 17 18 19 20 21

Stationary - POSITION

Stationary - POSITION Weekday 1 February Hourly distribution

Hourly average: 285 Daily distribution