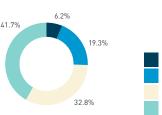

#### Stationary - AGE & GENDER

Weekend 3 February

T 

T T

т Z

19.2%

562 530 523 498

13

15 16

13

S P

T

P m

Z

8+ crowd

37 group

2 pair

1 person

23.2%