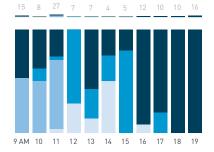

# 15D Alberni Street WEST

Stationary - POSITION

Weekday 14 September Hourly distribution

Legend

Stationary - AGE & GENDER

Weekday 14 September Hourly distribution

Stationary - AGE & GENDER

Weekend 16 September
Hourly distribution

#### Daily distribution

Hourly average: 7

Daily distribution

Stationary - POSITION Weekend 3 February Hourly distribution

standing
sitting public
sitting private
sitting commercial
sitting informal
lying down

Legend

119

S P

P P

т

Z

Hourly average: 4

Daily distribution

Stationary - AGE & GENDER

9 AM 10 11 12 13 14 15 16 17 18 19

9 AM 10 11 12 13 14 15 16 17 18 19

Stationary - AGE & GENDER
Weekend 3 February
Hourly distribution

12 PM 13 14 15