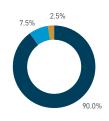

#### Stationary - AGE & GENDER

Weekday 1 February Hourly distribution

Hourly average: 9
Daily distribution

Hourly average: 21 Daily distribution

Legend