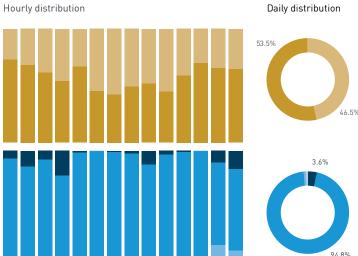

#### Stationary - ACTIVITIES

Weekday 14 September Hourly distribution

Daily distribution

Stationary - ACTIVITIES

Daily distribution

eating drinking
engaged with commerce
cultural activity
active recreation

waiting for transport

Legend

using electronics
civic work
substance use
rough sleeping

intoxication unassigned

Stationary - GROUP Weekday 14 September Hourly distribution

Daily distribution

Stationary - GROUP

Weekend 16 September

Hourly distribution

Daily distribution

Weekend 3 February

Hourly distribution

Stationary - GROUP Weekday 1 February Hourly distribution

Daily distribution

Stationary - GROUP Weekend 3 February Hourly distribution