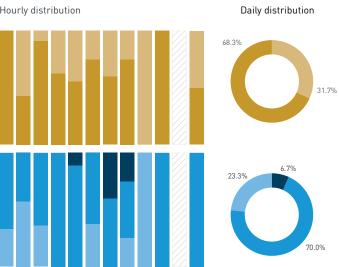

#### Stationary - ACTIVITIES

Weekday 14 September Hourly distribution

Daily distribution

Stationary - ACTIVITIES

Daily distribution

eating drinking
engaged with commerce
cultural activity
active recreation

waiting for transport

Legend

using electronics
civic work
substance use
rough sleeping

intoxication unassigned

Stationary - GROUP Weekday 14 September Hourly distribution

Daily distribution

Stationary - GROUP

Weekend 16 September

Hourly distribution

Daily distribution

Weekend 3 February

Hourly distribution

Stationary - GROUP Weekday 1 February Hourly distribution

Daily distribution

Stationary - GROUP Weekend 3 February Hourly distribution