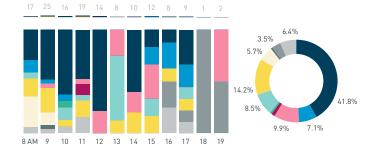

## Stationary Counts ALL LOCATIONS COMBINED (daily rhythm)

8 AM 9 10 11 12 13 14 15 16 17 18 19 20 21

Stationary - POSITION

Stationary - POSITION Weekday 1 February Hourly distribution

Hourly average: 285 Daily distribution

#### Stationary - AGE & GENDER

Weekend 3 February

T 

T T

т Z

19.2%

562 530 523 498

13