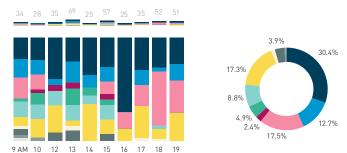

#### Stationary - ACTIVITIES

Weekday 14 September Hourly distribution

Daily distribution

Stationary - ACTIVITIES

Daily distribution

eating drinking
engaged with commerce
cultural activity
active recreation

waiting for transport

Legend

using electronics
civic work
substance use
rough sleeping

intoxication unassigned

Stationary - GROUP Weekday 14 September Hourly distribution

Daily distribution

Stationary - GROUP