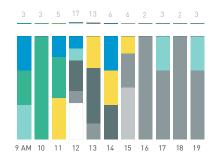

## Stationary Counts ALL LOCATIONS COMBINED (daily rhythm)

8 AM 9 10 11 12 13 14 15 16 17 18 19 20 21

Stationary - POSITION

Stationary - POSITION Weekday 1 February Hourly distribution

Hourly average: 285 Daily distribution