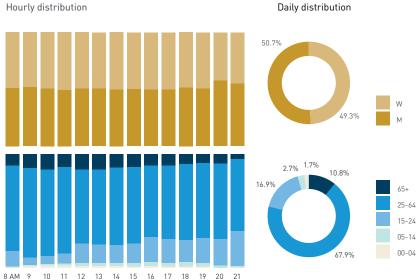

39A-David Lam Park Path (SEAWALL) 39B-Roundhouse Community **Centre Mews** 39C-Davie St at Marinaside Crescent 39D-Roundhouse Plaza

40B-Aquarius Mews **40C-Marinaside Crescent Waterfront** 

41A-Abbott St at Keefer Pl 41B-Chinatown Station Mews

40A-Marinaside Crescent

Path (SEAWALL)

41C-Beatty St at Dunsmuir St

41D-Stadium-Chinatown Station

42A-Cooper's Park Path (SEAWALL)

42B-Cambie Bridge

42C-Cooper's Park (underneath Cambie Bridge)

43C-Andy Livingstone Park



Daily distribution

Weekend 16 September Hourly average: 802

Weekend 218 335 496 611 671 841 910 1018 866 854 855 876 1552 1128

5,000

4,500

3,500

2,500

1,500

1,000

500

8 AM 9 10 11 12 13 14 15 16 17 18 19 20 21

Pedestrians - AGE & GENDER Weekday 14 September Hourly distribution



#### Cyclists







Legend







## Stationary Counts ALL LOCATIONS COMBINED (daily rhythm)



8 AM 9 10 11 12 13 14 15 16 17 18 19 20 21

Stationary - POSITION







Stationary - POSITION Weekday 1 February Hourly distribution

Hourly average: 285 Daily distribution

Stationary - POSITION Weekend 3 February Hourly distribution

Hourly average: 427 Daily distribution





Stationary - AGE & GENDER

Weekday 1 February



#### Stationary - AGE & GENDER

Weekend 3 February



T 

T T

т Z















19.2%

562 530 523 498

13

15 16

13

S P

T

P m

Z

8+ crowd

37 group

2 pair

1 person

23.2%

# 1A English Bay Beach

14

SP

℧

m



15





# 1B English Bay Beach

#### Stationary - POSITION



#### Stationary - POSITION



#### Stationary - AGE & GENDER

8 AM 9 10 11 12 13 14 15 16 17 18 19

8 AM 9 10 11 12 13 1