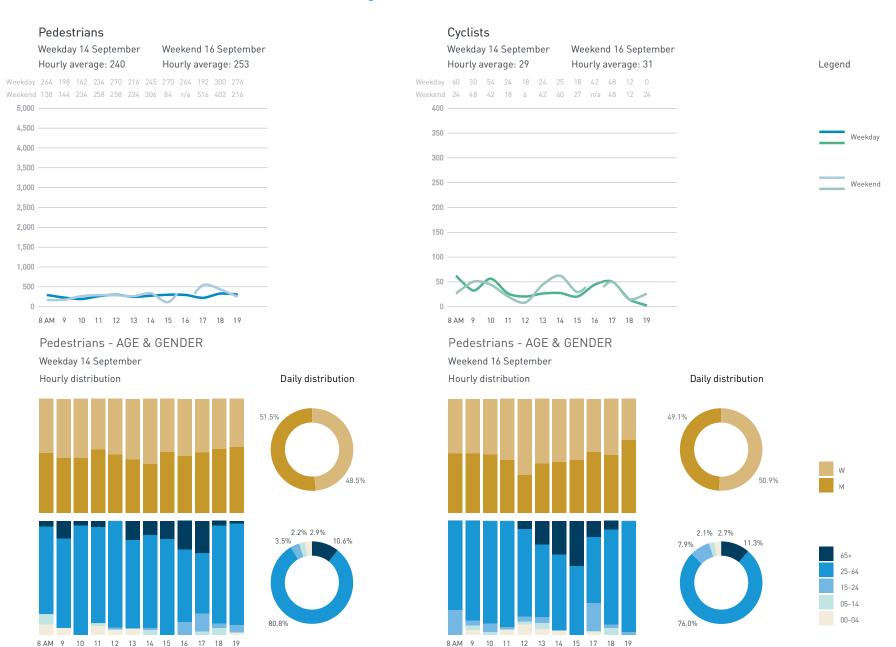

42A-Cooper's Park Path (SEAWALL)

42B-Cambie Bridge

42C-Cooper's Park (underneath Cambie Bridge)

43C-Andy Livingstone Park

Daily distribution

Weekend 16 September Hourly average: 802

Weekend 218 335 496 611 671 841 910 1018 866 854 855 876 1552 1128

5,000

4,500

3,500

2,500

1,500

1,000

500

8 AM 9 10 11 12 13 14 15 16 17 18 19 20 21

Pedestrians - AGE & GENDER Weekday 14 September Hourly distribution

#### Cyclists

Legend