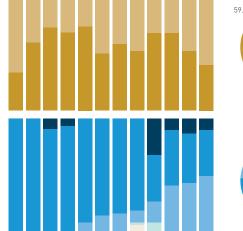

## Stationary Counts ALL LOCATIONS COMBINED (daily rhythm)

8 AM 9 10 11 12 13 14 15 16 17 18 19 20 21

Stationary - POSITION

Stationary - POSITION Weekday 1 February Hourly distribution

Hourly average: 285 Daily distribution

Stationary - POSITION Weekend 3 February Hourly distribution

Hourly average: 427 Daily distribution

Stationary - AGE & GENDER

Weekday 1 February