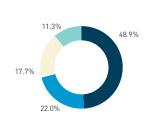

#### Stationary - AGE & GENDER

Weekend 3 February

T 

T T

т Z

19.2%

562 530 523 498

13

2 pair

1 person

23.2%