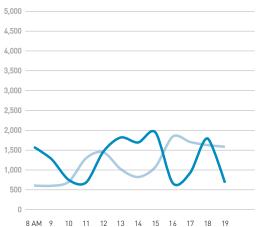

## Stationary Counts ALL LOCATIONS COMBINED (daily rhythm)

8 AM 9 10 11 12 13 14 15 16 17 18 19 20 21

Stationary - POSITION

Stationary - POSITION Weekday 1 February Hourly distribution

Hourly average: 285 Daily distribution

Stationary - POSITION Weekend 3 February Hourly distribution

Hourly average: 427 Daily distribution

Stationary - AGE & GENDER

Weekday 1 February

#### Stationary - AGE & GENDER

Weekend 3 February

T 

T T

т Z

19.2%

562 530 523 498

13