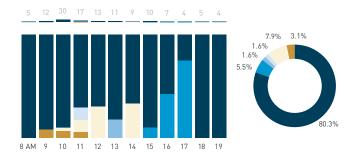

#### Stationary - POSITION

#### Stationary - AGE & GENDER

8 AM 9 10 11 12 13 14 15 16 17 18 19

8 AM 9 10 11 12 13 14 15 16 17 18 19