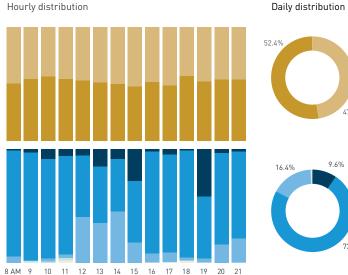

Pedestrians - AGE & GENDER Weekday 14 September Hourly distribution

## Stationary Counts ALL LOCATIONS COMBINED (daily rhythm)

8 AM 9 10 11 12 13 14 15 16 17 18 19 20 21

Stationary - POSITION

Stationary - POSITION Weekday 1 February Hourly distribution

Hourly average: 285 Daily distribution