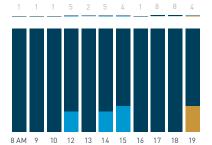

#### Stationary - AGE & GENDER

Weekday 1 February Hourly distribution

Hourly average: 9
Daily distribution

Hourly average: 21 Daily distribution

Legend