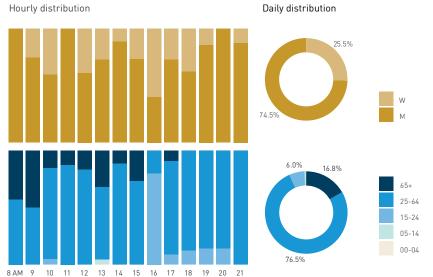

Pedestrians - AGE & GENDER Weekday 14 September Hourly distribution

## Stationary Counts ALL LOCATIONS COMBINED (daily rhythm)

8 AM 9 10 11 12 13 14 15 16 17 18 19 20 21

Stationary - POSITION

Stationary - POSITION Weekday 1 February Hourly distribution

Hourly average: 285 Daily distribution