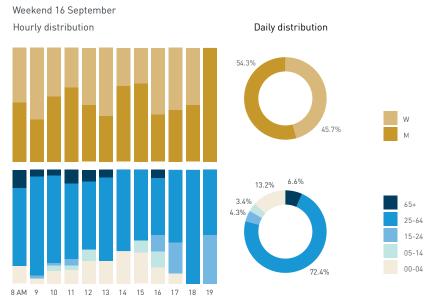

42A-Cooper's Park Path (SEAWALL)

42B-Cambie Bridge

42C-Cooper's Park (underneath Cambie Bridge)

43C-Andy Livingstone Park

Daily distribution

Weekend 16 September Hourly average: 802

Weekend 218 335 496 611 671 841 910 1018 866 854 855 876 1552 1128