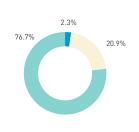

#### Stationary - AGE & GENDER

Weekend 3 February

T 

T T

т Z

19.2%

562 530 523 498

13

15 16

13

S P

T

P m

Z

8+ crowd

37 group

2 pair

1 person

23.2%