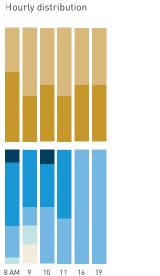

## Stationary Counts ALL LOCATIONS COMBINED (daily rhythm)

8 AM 9 10 11 12 13 14 15 16 17 18 19 20 21

Stationary - POSITION

Stationary - POSITION Weekday 1 February Hourly distribution

Hourly average: 285 Daily distribution