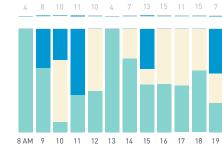

5,000

4,500

3,500

2,500

1,500

1,000

500

8 AM 9 10 11 12 13 14 15 16 17 18 19 20 21