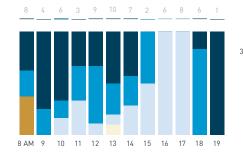

42A-Cooper's Park Path (SEAWALL)

42B-Cambie Bridge

42C-Cooper's Park (underneath Cambie Bridge)

43C-Andy Livingstone Park

Daily distribution

Weekend 16 September Hourly average: 802

Weekend 218 335 496 611 671 841 910 1018 866 854 855 876 1552 1128

5,000

4,500

3,500

2,500

1,500

1,000

500

8 AM 9 10 11 12 13 14 15 16 17 18 19 20 21