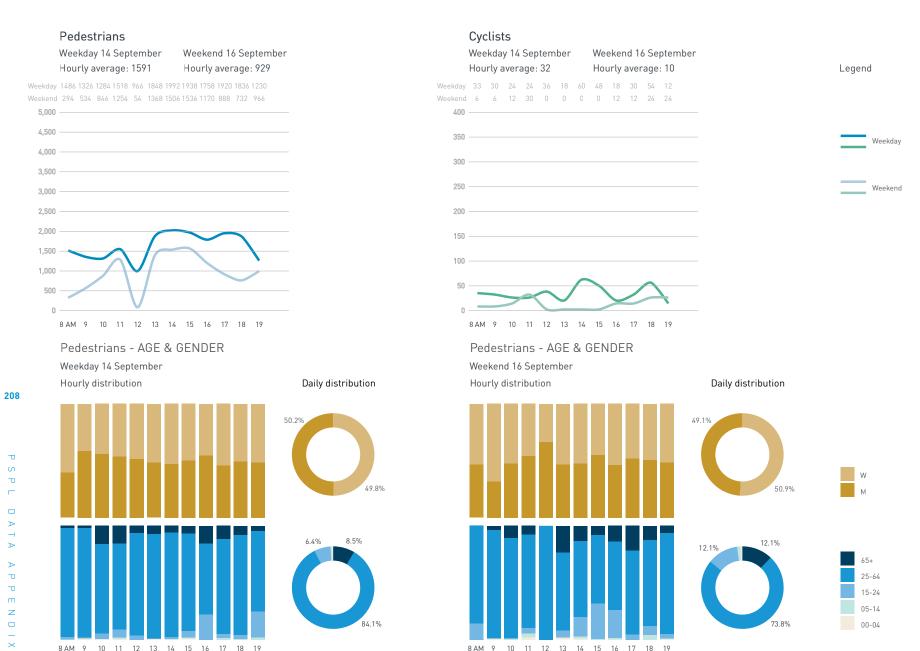

Hourly average: 12

Weekend 3 February

Hourly average: 3

Weekday 1 February Weekend 3 February Hourly average: 1869 Hourly average: 1325

Weekday 2208 1320 1332 2106 2658 1788 1572 1746 2742 2328 1824 810 Weekend 522 558 834 1392 1506 1506 1879 1866 1830 1602 1344 1068

#### Pedestrians - AGE & GENDER

Weekday 1 February

Hourly distribution

Downtown Vancouver | Public Space & Public Life Study

8 AM 9 10 11 12 13 14 15 16 17 18 19