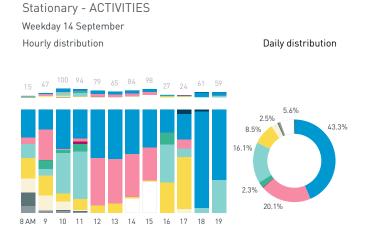

#### Stationary - ACTIVITIES

Weekday 14 September Hourly distribution

Daily distribution

Stationary - ACTIVITIES

Daily distribution

eating drinking
engaged with commerce
cultural activity
active recreation

waiting for transport

Legend

using electronics
civic work
substance use
rough sleeping

intoxication unassigned

Stationary - GROUP Weekday 14 September Hourly distribution

Daily distribution

Stationary - GROUP