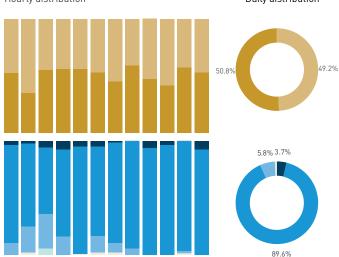

## Stationary Counts ALL LOCATIONS COMBINED (daily rhythm)

8 AM 9 10 11 12 13 14 15 16 17 18 19 20 21

Stationary - POSITION

Stationary - POSITION Weekday 1 February Hourly distribution

Hourly average: 285 Daily distribution

Stationary - POSITION Weekend 3 February Hourly distribution

Hourly average: 427 Daily distribution

Stationary - AGE & GENDER

Weekday 1 February