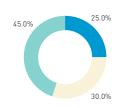

#### Stationary - AGE & GENDER

Weekend 3 February

T 

T T

т Z

19.2%

562 530 523 498

13