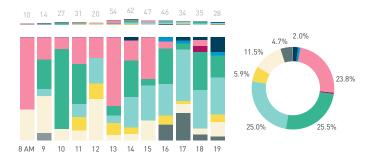

## Stationary Counts ALL LOCATIONS COMBINED (daily rhythm)

8 AM 9 10 11 12 13 14 15 16 17 18 19 20 21

Stationary - POSITION

Stationary - POSITION Weekday 1 February Hourly distribution

Hourly average: 285 Daily distribution

Stationary - POSITION Weekend 3 February Hourly distribution

Hourly average: 427 Daily distribution

Stationary - AGE & GENDER

Weekday 1 February

#### Stationary - AGE & GENDER

Weekend 3 February

T 

T T

т Z

19.2%

562 530 523 498

13