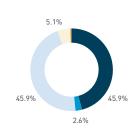

### Stationary - POSITION Weekend 16 September

Hourly distribution

Legend

9.8% 18.9% 5.1%