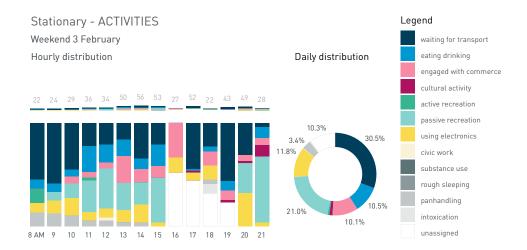

#### Stationary - ACTIVITIES

Weekday 14 September Hourly distribution

Daily distribution

Stationary - ACTIVITIES

Daily distribution

eating drinking
engaged with commerce
cultural activity
active recreation

waiting for transport

Legend

using electronics
civic work
substance use
rough sleeping

intoxication unassigned

Stationary - GROUP Weekday 14 September Hourly distribution

Daily distribution

Stationary - GROUP