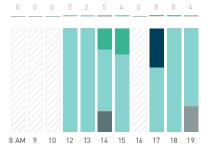

## Stationary Counts ALL LOCATIONS COMBINED (daily rhythm)

8 AM 9 10 11 12 13 14 15 16 17 18 19 20 21

Stationary - POSITION

Stationary - POSITION Weekday 1 February Hourly distribution

Hourly average: 285 Daily distribution