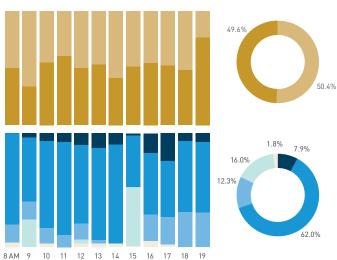

## Stationary Counts ALL LOCATIONS COMBINED (daily rhythm)

8 AM 9 10 11 12 13 14 15 16 17 18 19 20 21

Stationary - POSITION

Stationary - POSITION Weekday 1 February Hourly distribution

Hourly average: 285 Daily distribution

Stationary - POSITION Weekend 3 February Hourly distribution

Hourly average: 427 Daily distribution

Stationary - AGE & GENDER

Weekday 1 February

#### Stationary - AGE & GENDER

Weekend 3 February

T 

T T

т Z

19.2%

562 530 523 498

13