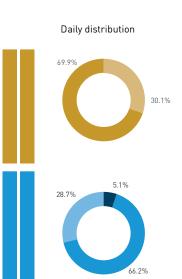

bution











# 27AB (combined) Granville Street at Robson Street

S Т

 $\triangleright$ 

ℸ ℸ

m

Z



195



8 AM 9 10 11 12 13 14 15 16 17 18 19 21

8 AM 9 10 11 12 13 14 15 16 17 18 19 20 21

## 27C Granville Street CENTRAL





Hourly average: 64
Daily distribution



Stationary - POSITION
Weekend 16 September





Hourly average: 39

Legend

Daily distribution

#### Stationary - AGE & GENDER Weekday 14 September



12 PM 13 14 15 16 17 18 19 20 21

Daily distribution





### Stationary - AGE & GENDER

Weekend 16 September

8 AM 9 10 11 12 13 14 15 16 17 18 19 20 21





8 AM 9 10 11 12 13 14 15 16 17 18 19 20 21

65+

25-64

15-24

05-14

00-04

Hourly average: 13 Daily distribution



Hourly average: 14 Daily distribution







Stationary - AGE & GENDER Weekday 1 February





Stationary - AGE & GENDER

Weekend 3 February





Daily distribution



PSPL DATA APPENDI

8 AM 9 10 11 12 13 14 15 16 17 18 19 20 21

### 27C Granville Street CENTRAL













Stationary - GROUP Weekday 14 September Hourly distribution

Daily distribution

Stationary - GROUP Weekend 16 September

Hourly distribution Daily distribution

198

PSPL DAT

A A P

P

Z















Stationary - GROUP Weekday 1 February Hourly distribution

Daily distribution

Stationary - GROUP Weekend 3 February Hourly distribution

Daily distribution







# 28AB (combined) Granville Street at Georgia Street

200

SP

ℸ

m





Legend



Weekday 1 February Weekend 3 February Hourly average: 1673 Hourly average: 2231

Weekday 1020 1284 918 1104 2262 1872 1752 1500 2820 1986 1818 1992 1410 1692 Weekend