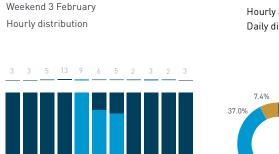

Stationary - POSITION Weekend 3 February Hourly distribution

Hourly average: 427 Daily distribution

Stationary - AGE & GENDER

Weekday 1 February