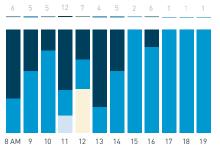

Stationary - POSITION Weekend 3 February Hourly distribution

Hourly average: 427 Daily distribution

Stationary - AGE & GENDER

Weekday 1 February