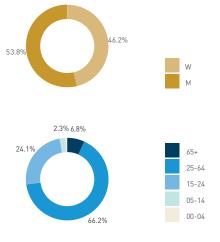

Pedestrians - AGE & GENDER Weekday 14 September Hourly distribution

#### Stationary - AGE & GENDER

Weekend 3 February

T 

T T

т Z

19.2%

562 530 523 498

13