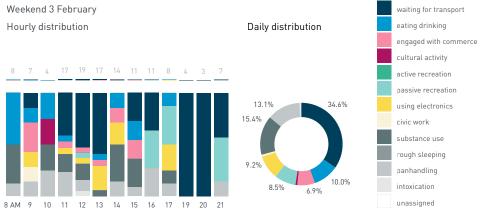

#### Stationary - ACTIVITIES

Weekday 14 September Hourly distribution

Daily distribution

Stationary - ACTIVITIES

Daily distribution

eating drinking
engaged with commerce
cultural activity
active recreation

waiting for transport

Legend

using electronics
civic work
substance use
rough sleeping

intoxication unassigned

Stationary - GROUP Weekday 14 September Hourly distribution

Daily distribution

Stationary - GROUP

Weekend 16 September

Hourly distribution

Daily distribution

Weekend 3 February

Hourly distribution

Stationary - GROUP Weekday 1 February Hourly distribution

Daily distribution

Stationary - GROUP Weekend 3 February Hourly distribution