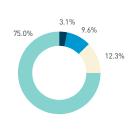

#### Stationary - AGE & GENDER

Weekend 3 February

T 

T T

т Z

19.2%

562 530 523 498

13