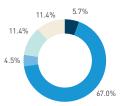

Stationary - AGE & GENDER Weekday 14 September

8 AM 9 10 11 12 13 14 15

Daily distribution

49.6%

Stationary - AGE & GENDER

Daily distribution

Hourly average: 5 Daily distribution

Stationary - POSITION Weekend 3 February Hourly distribution