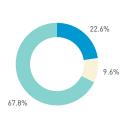

#### Stationary - AGE & GENDER

Weekend 3 February

T 

T T

т Z

19.2%

562 530 523 498

13

15 16

13

S P

T

P m

Z

8+ crowd

37 group

2 pair

1 person

23.2%