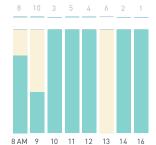

## Stationary Counts ALL LOCATIONS COMBINED (daily rhythm)

8 AM 9 10 11 12 13 14 15 16 17 18 19 20 21

Stationary - POSITION

Stationary - POSITION Weekday 1 February Hourly distribution

Hourly average: 285 Daily distribution