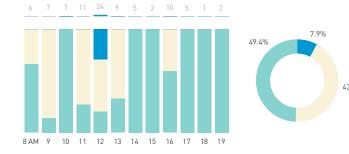

## Stationary Counts ALL LOCATIONS COMBINED (daily rhythm)

8 AM 9 10 11 12 13 14 15 16 17 18 19 20 21

Stationary - POSITION

Stationary - POSITION Weekday 1 February Hourly distribution

Hourly average: 285 Daily distribution

Stationary - POSITION Weekend 3 February Hourly distribution

Hourly average: 427 Daily distribution

Stationary - AGE & GENDER

Weekday 1 February