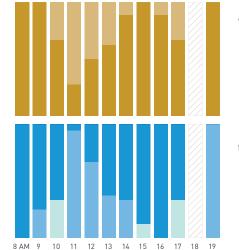

## Stationary Counts ALL LOCATIONS COMBINED (daily rhythm)

8 AM 9 10 11 12 13 14 15 16 17 18 19 20 21

Stationary - POSITION

Stationary - POSITION Weekday 1 February Hourly distribution

Hourly average: 285 Daily distribution

Stationary - POSITION Weekend 3 February Hourly distribution

Hourly average: 427 Daily distribution

Stationary - AGE & GENDER

Weekday 1 February