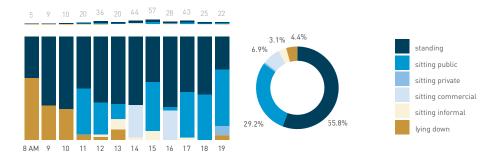

## Stationary - AGE & GENDER

Hourly average: 7

Daily distribution

Stationary - POSITION Weekend 3 February Hourly distribution

standing
sitting public
sitting private
sitting commercial
sitting informal

Legend

lying down

Stationary - AGE & GENDER Weekday 1 February Hourly distribution

9 AM 10 11 12 13 14 15 17 18 19

Stationary - AGE & GENDER Weekend 3 February Hourly distribution

Daily distribution

Hourly average: 13

Daily distribution

80.4%