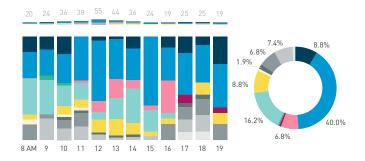

#### Stationary - ACTIVITIES

Weekday 14 September Hourly distribution

Daily distribution

Stationary - ACTIVITIES

Daily distribution

eating drinking
engaged with commerce
cultural activity
active recreation

waiting for transport

Legend

using electronics
civic work
substance use
rough sleeping

intoxication unassigned

Stationary - GROUP Weekday 14 September Hourly distribution

Daily distribution

Stationary - GROUP