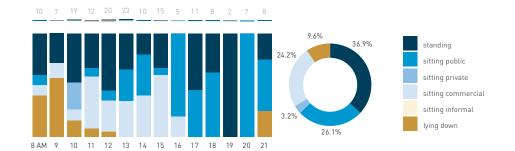

#### Stationary - ACTIVITIES

Weekday 14 September Hourly distribution

Daily distribution

Stationary - ACTIVITIES

Daily distribution

eating drinking
engaged with commerce
cultural activity
active recreation

waiting for transport

Legend

using electronics
civic work
substance use
rough sleeping

intoxication unassigned

Stationary - GROUP Weekday 14 September Hourly distribution

Daily distribution

Stationary - GROUP

Weekend 16 September

Hourly distribution

Daily distribution

Weekend 3 February

Hourly distribution

Stationary - GROUP Weekday 1 February Hourly distribution

Daily distribution

Stationary - GROUP Weekend 3 February Hourly distribution