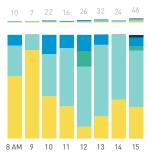

## Stationary Counts ALL LOCATIONS COMBINED (daily rhythm)

8 AM 9 10 11 12 13 14 15 16 17 18 19 20 21

Stationary - POSITION

Stationary - POSITION Weekday 1 February Hourly distribution

Hourly average: 285 Daily distribution