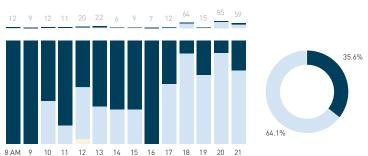

t

S Т

 $\triangleright$ 

T ℸ

m

Z 





Legend



Pedestrians

Weekend 3 February Hourly average: 166 Cyclists

Weekday 1 February

Weekday 6 6 6 0 0 0 0 24 0 6 0 0

Weekend 6 6 0 0 0 0 0 6 0 0 0

Hourly average: 4

Weekend 3 February

Hourly average: 1

Weekday 72 114 90 72 174 144 186 90 180 228 114 180

Weekend 36 84 174 126 138 174 228 168 258 258 234 120

5,000

4,500

3,500

2,500

1,500

1,000

0

#### Pedestrians - AGE & GENDER

8 AM 9 10 11 12 13 14 15 16 17 18 19

Weekday 1 February







**37D Mainland Street** 

Stationary - POSITION

Weekend 16 September

Hourly average: 115



Hourly average: 197
Daily distribution Legend



Stationary - AGE & GENDER

Weekday 14 September



8 AM 9 10 11 12 13 14 15 16 17 18 19 20 21

Stationary - AGE & GENDER

Weekend 16 September







Hourly average: 25

Daily distribution

Stationary - POSITION Weekend 3 February Hourly distribution



Hourly average: 57

Legend

Daily distribution

Stationary - AGE & GENDER



Stationary - AGE & GENDER



271

PSPL DATA APPENDI

8 AM 9 10 11 12 13 14 15 16 17 18 19 20 21

## **37D Mainland Street**





Stationary - GROUP Weekday 14 September Hourly distribution

8 AM 9 10 11 12 13 14 15 16 17 18 19 20 21

Daily distribution

Stationary - GROUP Weekend 16 September Hourly distribution

Daily distribution





273





Stationary - GROUP Weekday 1 February Hourly distribution

Daily distribution

Stationary - GROUP Weekend 3 February Hourly distribution

Daily distribution





# **38A Cambie Street at Georgia Street**





### 38B Hamilton Street at Robson Street





Weekend 3 Febr