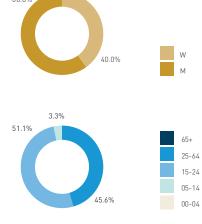

#### Stationary - AGE & GENDER

Weekend 3 February

T 

T T

т Z

19.2%

562 530 523 498

13

15 16

13

S P

T

P m

Z

8+ crowd

37 group

2 pair

1 person

23.2%