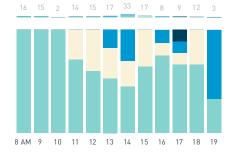

15 14 2 14 15 17 33 17 8 9 12 12 7.1% 2.4% 8AM 9 10 11 12 13 14 15 16 17 18 19

Stationary - AGE & GENDER

Weekday 1 February

Stationary - AGE & GENDER

Weekend 3 February
Hourly distribution

Daily distribution