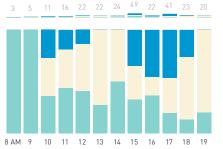

42A-Cooper's Park Path (SEAWALL)

42B-Cambie Bridge

42C-Cooper's Park (underneath Cambie Bridge)

43C-Andy Livingstone Park

Daily distribution

Weekend 16 September Hourly average: 802

Weekend 218 335 496 611 671 841 910 1018 866 854 855 876 1552 1128

5,000

4,500

3,500

2,500

1,500

1,000

500

8 AM 9 10 11 12 13 14 15 16 17 18 19 20 21

## Stationary Counts ALL LOCATIONS COMBINED (daily rhythm)

8 AM 9 10 11 12 13 14 15 16 17 18 19 20 21

Stationary - POSITION

Stationary - POSITION Weekday 1 February Hourly distribution

Hourly average: 285 Daily distribution