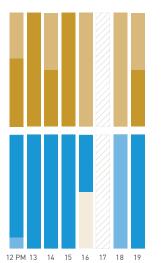

# **Pedestrians** Weekday 1 February Weekend 3 February Hourly average: 473 Hourly average: 1057 Weekday 228 162 306 204 420 594 378 552 594 500 978 762 Weekend n/a n/a n/a 894 1014 954 1134 1170 1212 912 1170 4,500 4,000 3,500 2.500 2,000 8 AM 9 10 11 12 13 14 15 16 17 18 19 Pedestrians - AGE & GENDER Weekday 1 February Hourly distribution Daily distribution

12 PM 13 14 15 16 17 18 19

8 AM 9 10 11 12 13 14 15 16 17 18 19