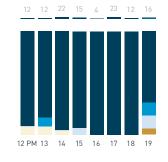

# **Pedestrians** Weekday 1 February Weekend 3 February Hourly average: 473 Hourly average: 1057 Weekday 228 162 306 204 420 594 378 552 594 500 978 762 Weekend n/a n/a n/a 894 1014 954 1134 1170 1212 912 1170 4,500 4,000 3,500 2.500 2,000 8 AM 9 10 11 12 13 14 15 16 17 18 19 Pedestrians - AGE & GENDER Weekday 1 February Hourly distribution Daily distribution

12 PM 13 14 15 16 17 18 19

8 AM 9 10 11 12 13 14 15 16 17 18 19