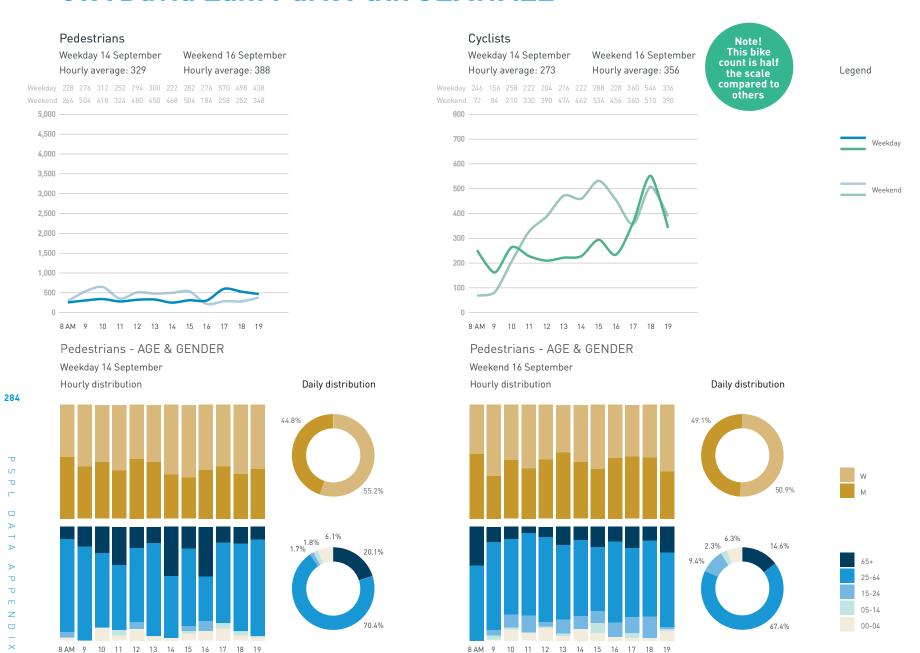

42A-Cooper's Park Path (SEAWALL)

42B-Cambie Bridge

42C-Cooper's Park (underneath Cambie Bridge)

43C-Andy Livingstone Park

Daily distribution

Weekend 16 September Hourly average: 802

Weekend 218 335 496 611 671 841 910 1018 866 854 855 876 1552 1128

5,000

4,500

3,500

2,500

1,500

1,000

500

8 AM 9 10 11 12 13 14 15 16 17 18 19 20 21

Pedestrians - AGE & GENDER Weekday 14 September Hourly distribution

#### Cyclists

Legend