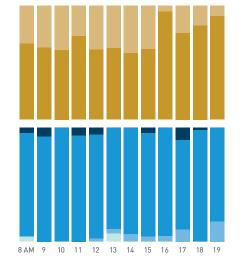

## Stationary Counts ALL LOCATIONS COMBINED (daily rhythm)

8 AM 9 10 11 12 13 14 15 16 17 18 19 20 21

Stationary - POSITION

Stationary - POSITION Weekday 1 February Hourly distribution

Hourly average: 285 Daily distribution