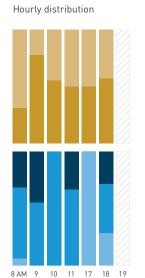

## Stationary Counts ALL LOCATIONS COMBINED (daily rhythm)

8 AM 9 10 11 12 13 14 15 16 17 18 19 20 21

Stationary - POSITION

Stationary - POSITION Weekday 1 February Hourly distribution

Hourly average: 285 Daily distribution

Stationary - POSITION Weekend 3 February Hourly distribution

Hourly average: 427 Daily distribution

Stationary - AGE & GENDER

Weekday 1 February

#### Stationary - AGE & GENDER

Weekend 3 February

T 

T T

т Z

19.2%

562 530 523 498

13