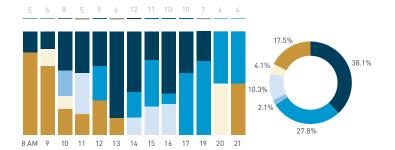

#### Stationary - POSITION

#### Stationary - AGE & GENDER

8 AM 9 10 11 12 13 14 15 16 17 18 19

8 AM 9 10 11 12 13 14 15 16 17 18 19

#### Stationary - AGE & GENDER

Weekday 1 February Hourly distribution

Hourly average: 9
Daily distribution

Hourly average: 21 Daily distribution

Legend

#### Stationary - AGE & GENDER

Stationary - AGE & GENDER

Weekend 3 February
Hourly distribution

Daily distribution