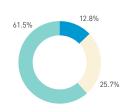

## Stationary Counts ALL LOCATIONS COMBINED (daily rhythm)

8 AM 9 10 11 12 13 14 15 16 17 18 19 20 21

Stationary - POSITION

Stationary - POSITION Weekday 1 February Hourly distribution

Hourly average: 285 Daily distribution