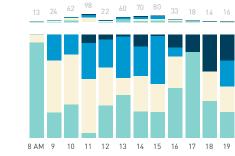

5,000

4,500

3,500

2,500

1,500

1,000

500

8 AM 9 10 11 12 13 14 15 16 17 18 19 20 21