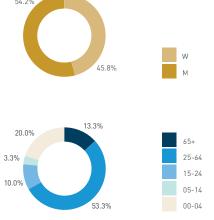

#### Stationary - AGE & GENDER

Weekend 3 February

T 

T T

т Z

19.2%

562 530 523 498

13