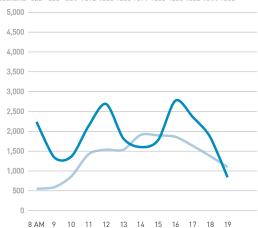

5,000

4,500

3,500

2,500

1,500

1,000

500

8 AM 9 10 11 12 13 14 15 16 17 18 19 20 21