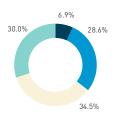

POSITION Weekend 16 September Hourly distribution



Hourly average: 82

Daily distribution Legend



Stationary - AGE & GENDER

8 AM 9 10 11 12 13 14 15 16 17 18 19

8 AM 9 10 11 12 13 14 15 16 17 18 19

Weekday 14 September



Stationary - AGE & GENDER

Weekend 16 September
Hourly distribution



Daily distribution

5.8%







21.4%

Hourly average: 6

Daily distribution

Stationary - POSITION Weekend 3 February Hourly distribution

2 5 11 10 19 26 20 13

8 AM 9 10 11 12 13 14 15



Legend

Hourly average: 13

Daily distribution









## **40C Marinaside Crescent Waterfront**







Stationary - GROUP Weekday 14 September Hourly distribution

Daily distribution

Stationary - GROUP Weekend 16 September Hourly distribution

Daily distribution



8 AM 9 10 11 12 13 14 15 16 17 18 19







300

301

S P

T

m N

Legend

waiting for transport eating drinking

Stationary - ACTIVITIES Weekday 1 February Hourly distribution







Stationary - ACTIVITIES Weekend 3 February Hourly distribution



Daily distribution



Stationary - GROUP Weekday 1 February Hourly distribution

Daily distribution



Daily distribution











## 41A Abbott Street at Keefer Place

S т

 $\triangleright$ 

℧ ℧

m

Z



Weekday

Weekend

### Pedestrians

Weekday 1 February Weekend 3 February Hourly average: 702 Hourly average: 670

Weekday 390 666 420 336 666 654 841 678 438 1164 1218 960

Weekend 228 330 510 660 654 822 810 840 1086 762 n/a n/a

5,000

4,500

3,500

2,500

1,000

1,000

Pedestrians - AGE & GENDER

8 AM 9 10 11 12 13 14 15 16 17 18 19

Weekday 1 February



#### Cyclists

 Week