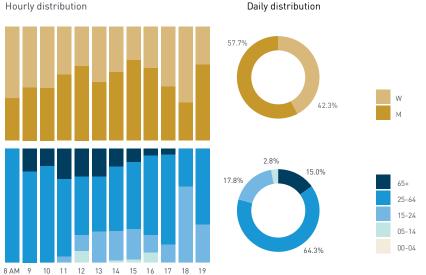

#### Stationary - AGE & GENDER

Weekend 3 February

T 

T T

т Z

19.2%

562 530 523 498

13

15 16

13

S P

T

P m

Z

8+ crowd

37 group

2 pair

1 person

23.2%