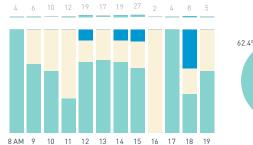

## Stationary Counts ALL LOCATIONS COMBINED (daily rhythm)

8 AM 9 10 11 12 13 14 15 16 17 18 19 20 21

Stationary - POSITION

Stationary - POSITION Weekday 1 February Hourly distribution

Hourly average: 285 Daily distribution

Stationary - POSITION Weekend 3 February Hourly distribution

Hourly average: 427 Daily distribution

Stationary - AGE & GENDER

Weekday 1 February