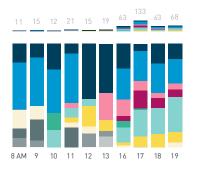

5,000

4,500

3,500

2,500

1,500

1,000

500

8 AM 9 10 11 12 13 14 15 16 17 18 19 20 21

## Stationary Counts ALL LOCATIONS COMBINED (daily rhythm)

8 AM 9 10 11 12 13 14 15 16 17 18 19 20 21

Stationary - POSITION

Stationary - POSITION Weekday 1 February Hourly distribution

Hourly average: 285 Daily distribution