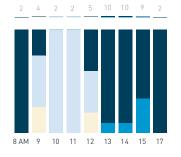

## Stationary Counts ALL LOCATIONS COMBINED (daily rhythm)

8 AM 9 10 11 12 13 14 15 16 17 18 19 20 21

Stationary - POSITION

Stationary - POSITION Weekday 1 February Hourly distribution

Hourly average: 285 Daily distribution

Stationary - POSITION Weekend 3 February Hourly distribution

Hourly average: 427 Daily distribution

Stationary - AGE & GENDER

Weekday 1 February