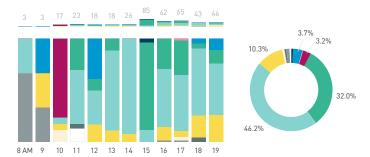

#### Stationary - ACTIVITIES

Weekday 14 September Hourly distribution

Daily distribution

Stationary - ACTIVITIES

Daily distribution

eating drinking
engaged with commerce
cultural activity
active recreation

waiting for transport

Legend

using electronics
civic work
substance use
rough sleeping

intoxication unassigned

Stationary - GROUP Weekday 14 September Hourly distribution

Daily distribution

Stationary - GROUP

Weekend 16 September

Hourly distribution

Daily distribution

Weekend 3 February

Hourly distribution

Stationary - GROUP Weekday 1 February Hourly distribution

Daily distribution

Stationary - GROUP Weekend 3 February Hourly distribution