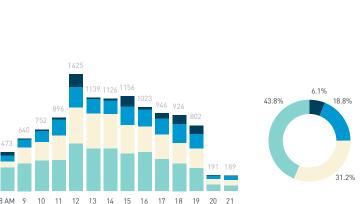

## Stationary Counts ALL LOCATIONS COMBINED (daily rhythm)

8 AM 9 10 11 12 13 14 15 16 17 18 19 20 21

Stationary - POSITION

Stationary - POSITION Weekday 1 February Hourly distribution

Hourly average: 285 Daily distribution