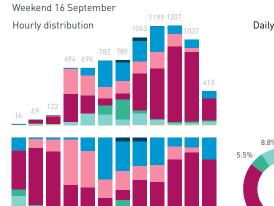

Weekend 16 September

Hourly distribution

Daily distribution

Weekend 3 February

Hourly distribution

Stationary - GROUP Weekday 1 February Hourly distribution

Daily distribution

Stationary - GROUP Weekend 3 February Hourly distribution

#### Stationary - ACTIVITIES

Weekday 14 September Hourly distribution

Daily distribution

Stationary - ACTIVITIES

Daily distribution

eating drinking
engaged with commerce
cultural activity
active recreation

waiting for transport

Legend

using electronics
civic work
substance use
rough sleeping

intoxication unassigned

Stationary - GROUP Weekday 14 September Hourly distribution

Daily distribution

Stationary - GROUP