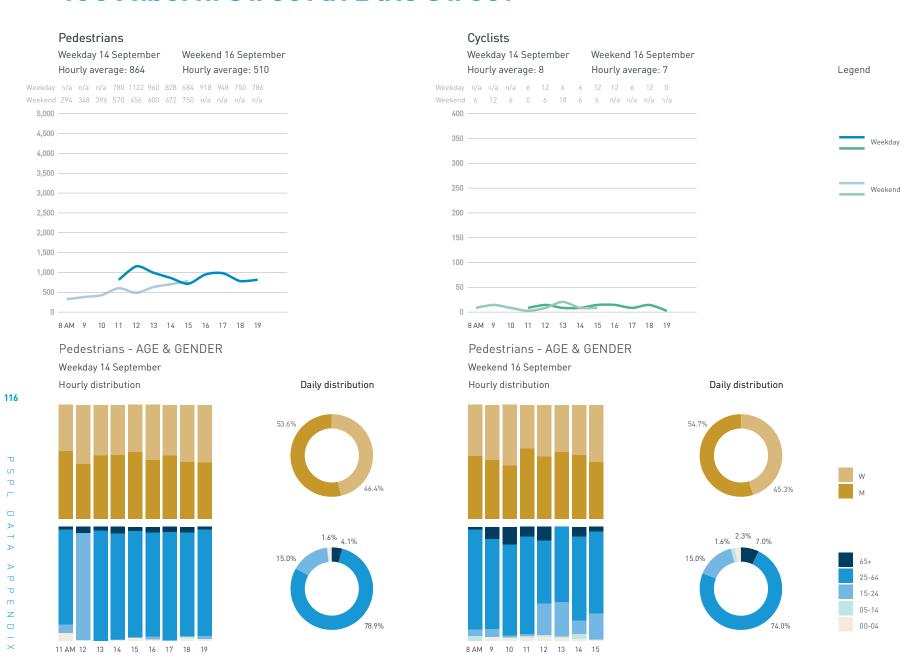

42A-Cooper's Park Path (SEAWALL)

42B-Cambie Bridge

42C-Cooper's Park (underneath Cambie Bridge)

43C-Andy Livingstone Park

Daily distribution

Weekend 16 September Hourly average: 802

Weekend 218 335 496 611 671 841 910 1018 866 854 855 876 1552 1128

5,000

4,500

3,500

2,500

1,500

1,000

500

8 AM 9 10 11 12 13 14 15 16 17 18 19 20 21

Pedestrians - AGE & GENDER Weekday 14 September Hourly distribution

#### Cyclists

Legend

## Stationary Counts ALL LOCATIONS COMBINED (daily rhythm)

8 AM 9 10 11 12 13 14 15 16 17 18 19 20 21

Stationary - POSITION

Stationary - POSITION Weekday 1 February Hourly distribution

Hourly average: 285 Daily distribution