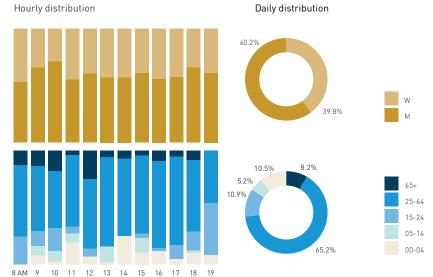

tion

9.9%















Stationary - GROUP Weekday 1 February Hourly distribution

Stationary - ACTIVITIES

Daily distribution

Stationary - GROUP Weekend 3 February Hourly distribution

Stationary - ACTIVITIES

Daily distribution









Legend

## 12A Mole Hill LANEWAY





# 12B Comox Street at Bute Street (at Nelson Park)

88

SP

ℸ

m

Z



00-04

89





8 AM 9 10 11 12 13 14 15 16 17 18 19

8 AM 9 10 11 12 13 14 15 16 17 18 19

Weekday 14 September Hourly distribution

Hourly average: 32 Daily distribution

Stationary - POSITION Weekend 16 September Hourly distribution

Hourly average: 40 Daily distribution

Legend









Stationary - AGE & GENDER

8 AM 9 10 11 12 13 14 15 16 17 18 19

Weekday 14 September Hourly distribution



Stationary - AGE & GENDER

Weekend 16 September









Legend











Stationary - AGE & GENDER Weekday 1 February

Hourly distribution



Daily distribution





Stationary - AGE & GENDER

Weekend 3 February
Hourly distribution



8 AM 9 10 11 12 13 14 15 16 17 18 19

Daily distribution



## 12C Nelson Park

Stationary - ACTIVITIES Weekday 14 September

Hourly distribution





Stationary - ACTIVITIES

Weekend 16 September



Daily distribution



Legend

using electronics civic work

substance use rough sleeping

panhandling

intoxication unassigned

Stationary - GROUP Weekday 14 September Hourly distribution

Daily distribution

Stationary - GROUP

8 AM 9 10 11 12 13 14 15 16 17 18 19

Weekend 16 September Hourly distribution

Daily distribution

















Weekday 1 February

Hourly distribution



Daily distribution



St