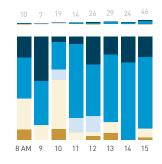

## Stationary Counts ALL LOCATIONS COMBINED (daily rhythm)

8 AM 9 10 11 12 13 14 15 16 17 18 19 20 21

Stationary - POSITION

Stationary - POSITION Weekday 1 February Hourly distribution

Hourly average: 285 Daily distribution