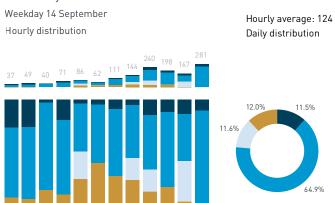

16 17 18 19 20 21

Pedestrians - AGE & GENDER Weekday 14 September Hourly distribution



#### Cyclists







Legend







## Stationary Counts ALL LOCATIONS COMBINED (daily rhythm)



8 AM 9 10 11 12 13 14 15 16 17 18 19 20 21

Stationary - POSITION







Stationary - POSITION Weekday 1 February Hourly distribution

Hourly average: 285 Daily distribution

Stationary - POSITION Weekend 3 February Hourly distribution

Hourly average: 427 Daily distribution





Stationary - AGE & GENDER

Weekday 1 February



#### Stationary - AGE & GENDER

Weekend 3 February



T 

T T

т Z















19.2%

562 530 523 498

13

15 16

13

S P

T

P m

Z

8+ crowd

37 group

2 pair

1 person

23.2%

# 1A English Bay Beach

14

SP

℧

m



15





# 1B English Bay Beach

#### Stationary - POSITION



#### Stationary - POSITION



#### Stationary - AGE & GENDER

8 AM 9 10 11 12 13 14 15 16 17 18 19

8 AM 9 10 11 12 13 14 15 16 17 18 19



#### Stationary - AGE & GENDER





Weekday 1 February Hourly distribution

Hourly average: 9
Daily distribution



Hourly average: 21 Daily distribution

Legend









#### Stationary - AGE & GENDER



Stationary - AGE & GENDER

Weekend 3 February
Hourly distribution



Daily distribution



# 1B English Bay Beach

#### Stationary - ACTIVITIES

Weekday 14 September Hourly distribution



Daily distribution



Stationary - ACTIVITIES



Daily distribution



eating drinking
engaged with commerce
cultural activity
active recreation

waiting for transport

Legend

using electronics
civic work
substance use
rough sleeping

intoxication unassigned

Sta