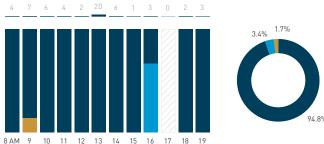

## Stationary Counts ALL LOCATIONS COMBINED (daily rhythm)

8 AM 9 10 11 12 13 14 15 16 17 18 19 20 21

Stationary - POSITION

Stationary - POSITION Weekday 1 February Hourly distribution

Hourly average: 285 Daily distribution