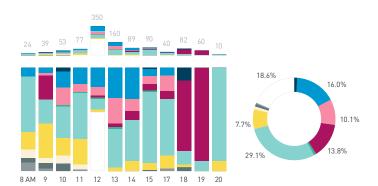

## 11C Davie Street WEST

4 14 7 8 28 25 26 31 33 27 38 46 34 11

8 AM 9 10 11 12 13 14 15 16 17 18 19 20 21

Stationary - ACTIVITIES Weekday 14 September Hourly distribution

7.8%

Stationary - ACTIVITIES Weekend 16 September Hourly distribution