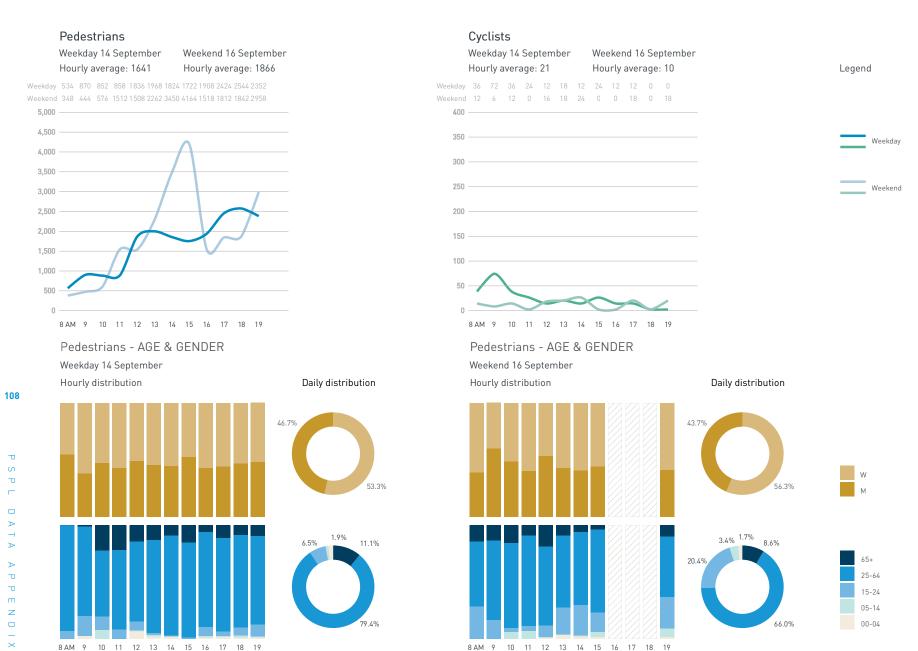

42A-Cooper's Park Path (SEAWALL)

42B-Cambie Bridge

42C-Cooper's Park (underneath Cambie Bridge)

43C-Andy Livingstone Park

Daily distribution

Weekend 16 September Hourly average: 802

Weekend 218 335 496 611 671 841 910 1018 866 854 855 876 1552 1128

5,000

4,500

3,500

2,500

1,500

1,000

500

8 AM 9 10 11 12 13 14 15 16 17 18 19 20 21

Pedestrians - AGE & GENDER Weekday 14 September Hourly distribution

#### Cyclists

Legend