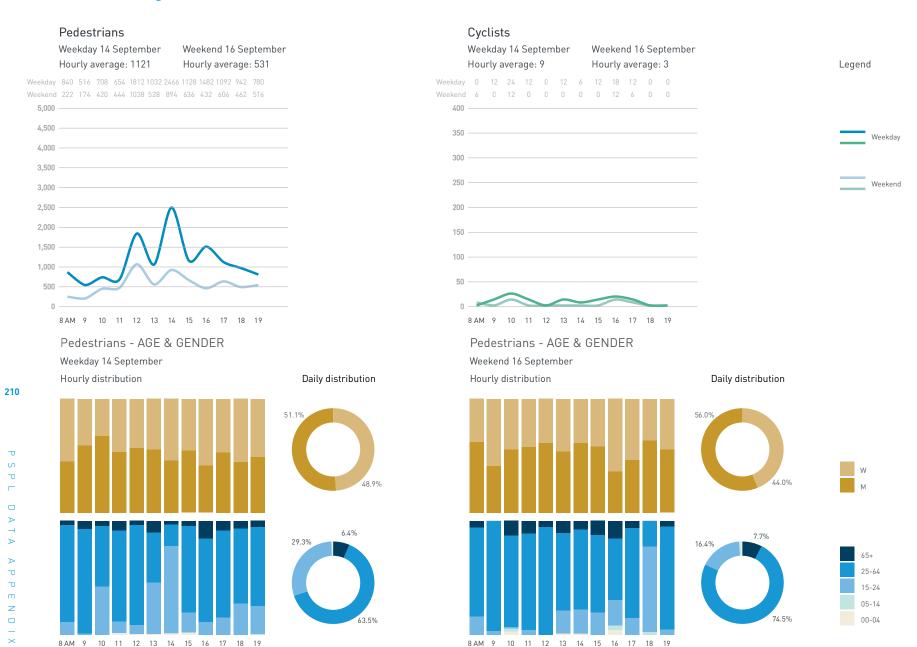

42A-Cooper's Park Path (SEAWALL)

42B-Cambie Bridge

42C-Cooper's Park (underneath Cambie Bridge)

43C-Andy Livingstone Park

Daily distribution

Weekend 16 September Hourly average: 802

Weekend 218 335 496 611 671 841 910 1018 866 854 855 876 1552 1128

5,000

4,500

3,500

2,500

1,500

1,000

500

8 AM 9 10 11 12 13 14 15 16 17 18 19 20 21

Pedestrians - AGE & GENDER Weekday 14 September Hourly distribution

#### Cyclists

Legend