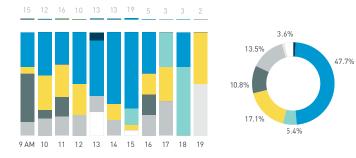

## Stationary Counts ALL LOCATIONS COMBINED (daily rhythm)

8 AM 9 10 11 12 13 14 15 16 17 18 19 20 21

Stationary - POSITION

Stationary - POSITION Weekday 1 February Hourly distribution

Hourly average: 285 Daily distribution

The following spreads show all data across all surveyed sites combined. As there was more locations in the summer, it is less so to visualize the numbers as to show how the Public Life pattern changes by season and over the day. Following the overviews, all collected data by location is visualized, with Summer data on the left side and Winter data on the right with a few exception that are called out.