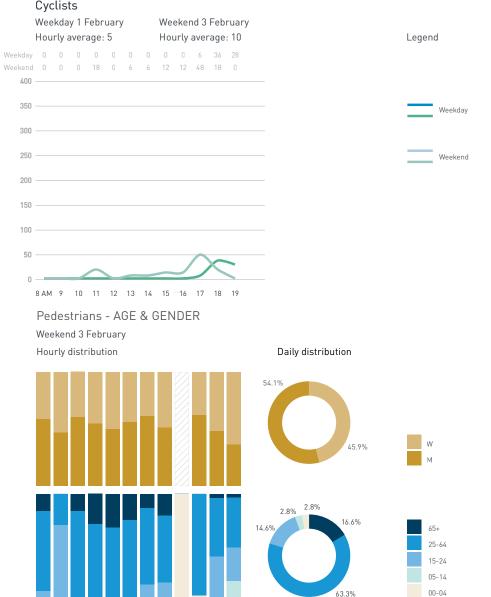

05-14

00-04

Cyclists

150 -

Weekday 1 February

Weekday 12 0 30 24 6 0 6 18 24 0 6 18

Weekend 0 0 0 0 0 5 18 24 0 0 0

8 AM 9 10 11 12 13 14 15 16 17 18 19

Hourly average: 12

Weekend 3 February

Hourly average: 3

Weekday 1 February Weekend 3 February Hourly average: 1869 Hourly average: 1325

Weekday 2208 1320 1332 2106 2658 1788 1572 1746 2742 2328 1824 810 Weekend 522 558 834 1392 1506 1506 1879 1866 1830 1602 1344 1068