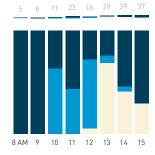

## 11C Davie Street WEST

4 14 7 8 28 25 26 31 33 27 38 46 34 11

8 AM 9 10 11 12 13 14 15 16 17 18 19 20 21

Stationary - ACTIVITIES Weekday 14 September Hourly distribution

7.8%

Stationary - ACTIVITIES Weekend 16 September Hourly distribution