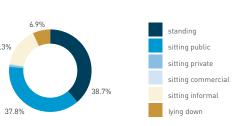

## Stationary - AGE & GENDER

Hourly average: 7

Daily distribution

Stationary - POSITION Weekend 3 February Hourly distribution

standing
sitting public
sitting private
sitting commercial
sitting informal

Legend

lying down

Stationary - AGE & GENDER Weekday 1 February Hourly distribution

9 AM 10 11 12 13 14 15 17 18 19

Stationary - AGE & GENDER Weekend 3 February Hourly distribution

Daily distribution

Hourly average: 13