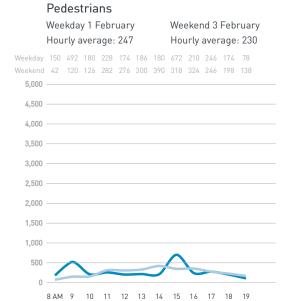

# **Pedestrians** Weekday 1 February Weekend 3 February Hourly average: 473 Hourly average: 1057 Weekday 228 162 306 204 420 594 378 552 594 500 978 762 Weekend n/a n/a n/a 894 1014 954 1134 1170 1212 912 1170 4,500 4,000 3,500 2.500 2,000 8 AM 9 10 11 12 13 14 15 16 17 18 19 Pedestrians - AGE & GENDER Weekday 1 February Hourly distribution Daily distribution

12 PM 13 14 15 16 17 18 19

8 AM 9 10 11 12 13 14 15 16 17 18 19