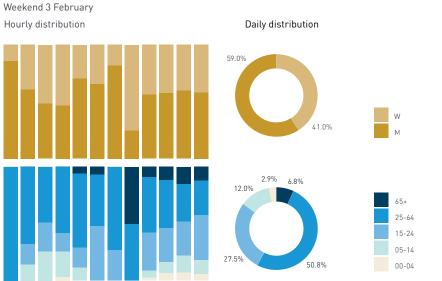

Stationary - POSITION Weekend 3 February Hourly distribution

Hourly average: 427 Daily distribution

Stationary - AGE & GENDER

Weekday 1 February