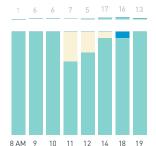

## Stationary Counts ALL LOCATIONS COMBINED (daily rhythm)

8 AM 9 10 11 12 13 14 15 16 17 18 19 20 21

Stationary - POSITION

Stationary - POSITION Weekday 1 February Hourly distribution

Hourly average: 285 Daily distribution