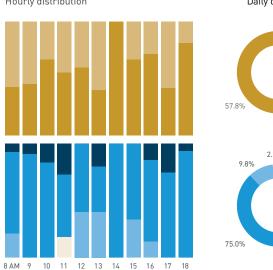

## Stationary Counts ALL LOCATIONS COMBINED (daily rhythm)

8 AM 9 10 11 12 13 14 15 16 17 18 19 20 21

Stationary - POSITION

Stationary - POSITION Weekday 1 February Hourly distribution

Hourly average: 285 Daily distribution

Stationary - POSITION Weekend 3 February Hourly distribution

Hourly average: 427 Daily distribution

Stationary - AGE & GENDER

Weekday 1 February

#### Stationary - AGE & GENDER

Weekend 3 February

T 

T T

т Z

19.2%

562 530 523 498

13