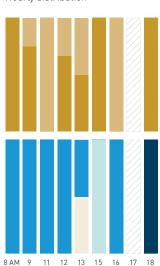

#### **Pedestrians** Cyclists Weekday 1 February Weekend 3 February Hourly average: 291 Hourly average: 385 Hourly average: 5 Weekday 228 252 150 144 270 348 360 288 330 390 360 376 Weekend 204 222 288 432 558 528 642 828 222 312 186 204 4,500 4,000 3,500 3,000 2.500 2,000 150 -1,500 1,000 500 8 AM 9 10 11 12 13 14 15 16 17 18 19 Pedestrians - AGE & GENDER Weekday 1 February Daily distribution Hourly distribution Hourly distribution

8 AM 9 10 11 12 13 14 15 16 17 18 19