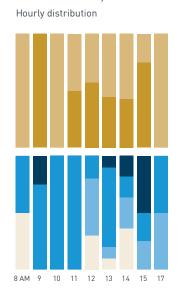

## Stationary Counts ALL LOCATIONS COMBINED (daily rhythm)

8 AM 9 10 11 12 13 14 15 16 17 18 19 20 21

Stationary - POSITION

Stationary - POSITION Weekday 1 February Hourly distribution

Hourly average: 285 Daily distribution