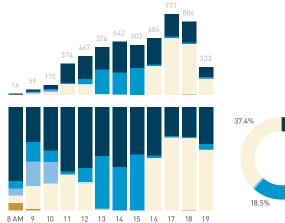

## Stationary Counts ALL LOCATIONS COMBINED (daily rhythm)

8 AM 9 10 11 12 13 14 15 16 17 18 19 20 21

Stationary - POSITION

Stationary - POSITION Weekday 1 February Hourly distribution

Hourly average: 285 Daily distribution

Stationary - POSITION Weekend 3 February Hourly distribution

Hourly average: 427 Daily distribution

Stationary - AGE & GENDER

Weekday 1 February