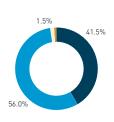

#### Stationary - AGE & GENDER

Weekend 3 February

T 

T T

т Z

19.2%

562 530 523 498

13