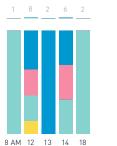

## Stationary Counts ALL LOCATIONS COMBINED (daily rhythm)

8 AM 9 10 11 12 13 14 15 16 17 18 19 20 21

Stationary - POSITION

Stationary - POSITION Weekday 1 February Hourly distribution

Hourly average: 285 Daily distribution