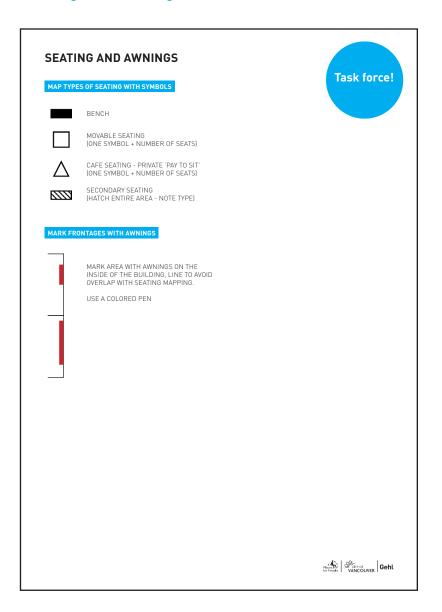

| Public Life Survey Sheets   | 322-327 |
|-----------------------------|---------|
| Observational               | 322-323 |
| Method 1: People Moving     | 322     |
| Method 2: People Staying    | 323     |
| ntercept Survey             | 324-327 |
| Summer                      | 324     |
| Winter                      | 326     |
| Public Space Analysis Tools | 328-331 |
| Active Facade Quality       | 328     |
| Seating and Awnings         | 328     |
| Obstacles                   | 329     |
| Lighting Quality            | 329     |
| 12 Quality Criteria         | 330     |
| Place Inventory             | 331     |