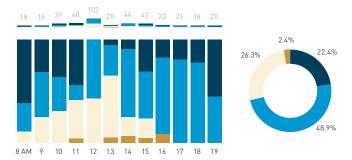

## Stationary Counts ALL LOCATIONS COMBINED (daily rhythm)

8 AM 9 10 11 12 13 14 15 16 17 18 19 20 21

Stationary - POSITION

Stationary - POSITION Weekday 1 February Hourly distribution

Hourly average: 285 Daily distribution

Stationary - POSITION Weekend 3 February Hourly distribution

Hourly average: 427 Daily distribution

Stationary - AGE & GENDER

Weekday 1 February