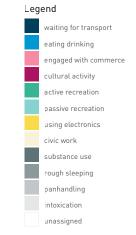

## Stationary Counts ALL LOCATIONS COMBINED (daily rhythm)

8 AM 9 10 11 12 13 14 15 16 17 18 19 20 21

Stationary - POSITION

Stationary - POSITION Weekday 1 February Hourly distribution

Hourly average: 285 Daily distribution

Stationary - POSITION Weekend 3 February Hourly distribution

Hourly average: 427 Daily distribution

Stationary - AGE & GENDER

Weekday 1 February

#### Stationary - AGE & GENDER

Weekend 3 February

T 

T T

т Z

19.2%

562 530 523 498

13