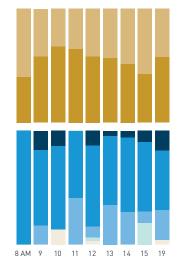

## Stationary Counts ALL LOCATIONS COMBINED (daily rhythm)

8 AM 9 10 11 12 13 14 15 16 17 18 19 20 21

Stationary - POSITION

Stationary - POSITION Weekday 1 February Hourly distribution

Hourly average: 285 Daily distribution