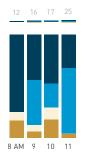

## **2C Morton Park**

Stationary - POSITION

Weekday 14 September Hourly distribution

Hourly average: 14 Daily distribution

Stationary - POSITION Weekend 16 September Hourly distribution

Hourly average: 28
Daily distribution

Stationary - AGE & GENDER Weekday 14 September

8 AM 9 10 11 12 13 14 15

Daily distribution

49.6%

Stationary - AGE & GENDER

Daily distribution

Hourly average: 5 Daily distribution

Stationary - POSITION Weekend 3 February Hourly distribution