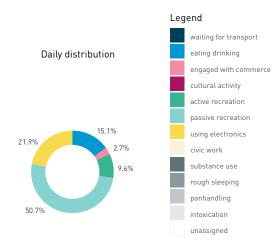

#### Stationary - ACTIVITIES

Weekday 14 September Hourly distribution

Daily distribution

Stationary - ACTIVITIES

Daily distribution

eating drinking
engaged with commerce
cultural activity
active recreation

waiting for transport

Legend

using electronics
civic work
substance use
rough sleeping

intoxication unassigned

Stationary - GROUP Weekday 14 September Hourly distribution

Daily distribution

Stationary - GROUP