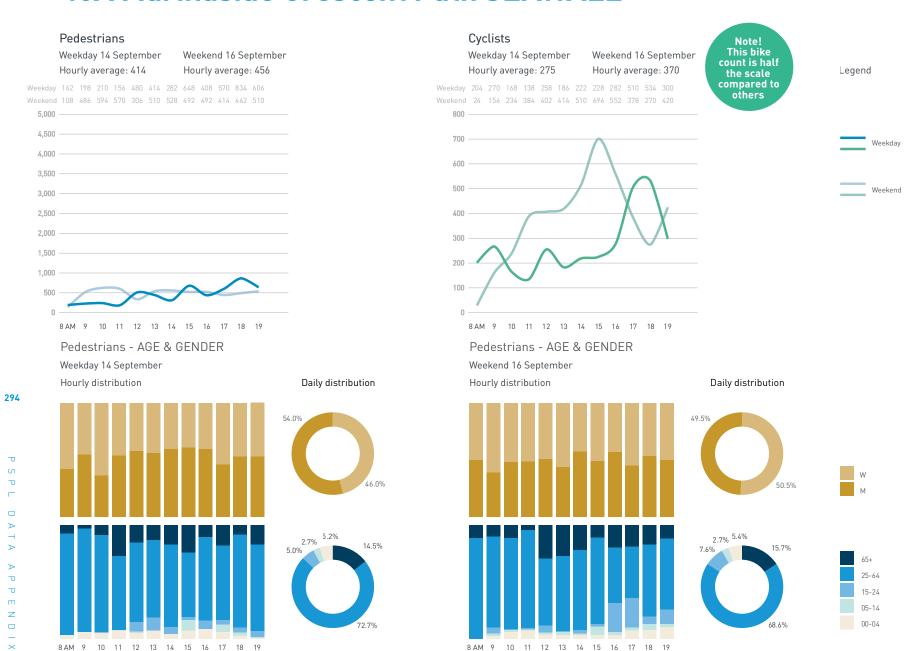

42A-Cooper's Park Path (SEAWALL)

42B-Cambie Bridge

42C-Cooper's Park (underneath Cambie Bridge)

43C-Andy Livingstone Park

Daily distribution

Weekend 16 September Hourly average: 802

Weekend 218 335 496 611 671 841 910 1018 866 854 855 876 1552 1128

5,000

4,500

3,500

2,500

1,500

1,000

500

8 AM 9 10 11 12 13 14 15 16 17 18 19 20 21

Pedestrians - AGE & GENDER Weekday 14 September Hourly distribution

#### Cyclists

Legend

## Stationary Counts ALL LOCATIONS COMBINED (daily rhythm)

8 AM 9 10 11 12 13 14 15 16 17 18 19 20 21

Stationary - POSITION

Stationary - POSITION Weekday 1 February Hourly distribution

Hourly average: 285 Daily distribution