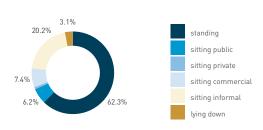

## Stationary - AGE & GENDER

Hourly average: 7

Daily distribution

Stationary - POSITION Weekend 3 February Hourly distribution

standing
sitting public
sitting private
sitting commercial
sitting informal

Legend

lying down

Stationary - AGE & GENDER Weekday 1 February Hourly distribution

9 AM 10 11 12 13 14 15 17 18 19

Stationary - AGE & GENDER Weekend 3 February Hourly distribution

Daily distribution

Hourly average: 13

Daily distribution

80.4%