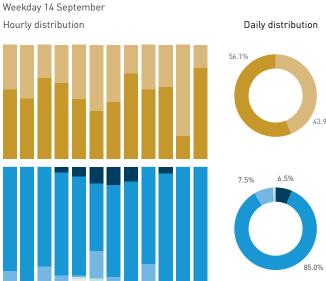

Pedestrians - AGE & GENDER Weekday 14 September Hourly distribution

## Stationary Counts ALL LOCATIONS COMBINED (daily rhythm)

8 AM 9 10 11 12 13 14 15 16 17 18 19 20 21

Stationary - POSITION

Stationary - POSITION Weekday 1 February Hourly distribution

Hourly average: 285 Daily distribution