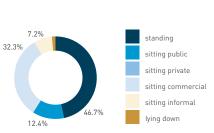

## Stationary - AGE & GENDER

Hourly average: 7

Daily distribution

Stationary - POSITION Weekend 3 February Hourly distribution

standing
sitting public
sitting private
sitting commercial
sitting informal

Legend

lying down

Stationary - AGE & GENDER Weekday 1 February Hourly distribution

9 AM 10 11 12 13 14 15 17 18 19

Stationary - AGE & GENDER Weekend 3 February Hourly distribution

Daily distribution

Hourly average: 13

Daily distribution

80.4%