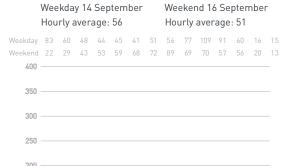

Terry Fox Plaza 39A-David Lam Park Path (SEAWALL) 39B-Roundhouse Community **Centre Mews** 39C-Davie St at Marinaside Crescent 39D-Roundhouse Plaza

40B-Aquarius Mews **40C-Marinaside Crescent Waterfront** 

41A-Abbott St at Keefer Pl 41B-Chinatown Station Mews

40A-Marinaside Crescent

Path (SEAWALL)

41C-Beatty St at Dunsmuir St

41D-Stadium-Chinatown Station

42A-Cooper's Park Path (SEAWALL)

42B-Cambie Bridge

42C-Cooper's Park (underneath Cambie Bridge)

43C-Andy Livingstone Park



Daily distribution

Weekend 16 September Hourly average: 802

Weekend 218 335 496 611 671 841 910 1018 866 854 855 876 1552 1128

5,000

4,500

3,500

2,500

1,500

1,000

500

8 AM 9 10 11 12 13 14 15 16 17 18 19 20 21

Pedestrians - AGE & GENDER Weekday 14 September Hourly distribution



#### Cyclists







Legend







## Stationary Counts ALL LOCATIONS COMBINED (daily rhythm)



8 AM 9 10 11 12 13 14 15 16 17 18 19 20 21

Stationary - POSITION







Stationary - POSITION Weekday 1 February Hourly distribution

Hourly average: 285 Daily distribution

Stationary - POSITION Weekend 3 February Hourly distribution

Hourly average: 427 Daily distribution





Stationary - AGE & GENDER

Weekday 1 February



#### Stationary - AGE & GENDER

Weekend 3 February



T 

T T

т Z















19.2%

562 530 523 498

13

15 16

13

S P

T

P m

Z

8+ crowd

37 group

2 pair

1 person

23.2%

# 1A English Bay Beach

14

SP

℧

m



15





# 1B English Bay Beach

#### Stationary - POSITION



#### Stationary - POSITION



#### Stationary - AGE & GENDER

8 AM 9 10 11 12 13 14 15 16 17 18 19

8 AM