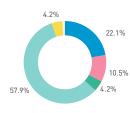

Stationary - POSITION Weekend 3 February Hourly distribution

Hourly average: 427 Daily distribution

Stationary - AGE & GENDER

Weekday 1 February

#### Stationary - AGE & GENDER

Weekend 3 February

T 

T T

т Z

19.2%

562 530 523 498

13