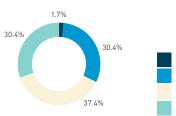

42A-Cooper's Park Path (SEAWALL)

42B-Cambie Bridge

42C-Cooper's Park (underneath Cambie Bridge)

43C-Andy Livingstone Park

Daily distribution

Weekend 16 September Hourly average: 802

Weekend 218 335 496 611 671 841 910 1018 866 854 855 876 1552 1128

#### Stationary - AGE & GENDER

Weekend 3 February

T 

T T

т Z

19.2%

562 530 523 498

13

15 16

13

S P

T

P m

Z

8+ crowd

37 group

2 pair

1 person

23.2%

Daily distribution

8+ crowd

3 7 group

2 pair

1 person

19

S P

₽