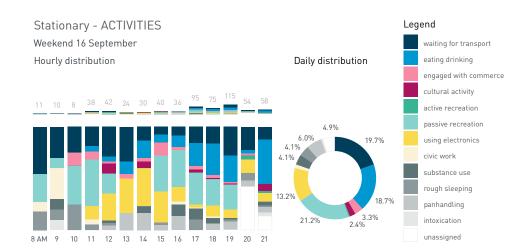

#### Stationary - ACTIVITIES

Weekday 14 September Hourly distribution

Daily distribution

Stationary - ACTIVITIES

Daily distribution

eating drinking
engaged with commerce
cultural activity
active recreation

waiting for transport

Legend

using electronics
civic work
substance use
rough sleeping

intoxication unassigned

Stationary - GROUP Weekday 14 September Hourly distribution

Daily distribution

Stationary - GROUP