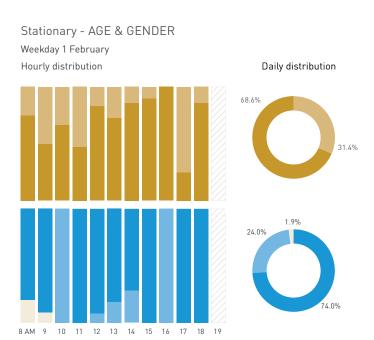

## Stationary Counts ALL LOCATIONS COMBINED (daily rhythm)

8 AM 9 10 11 12 13 14 15 16 17 18 19 20 21

Stationary - POSITION

Stationary - POSITION Weekday 1 February Hourly distribution

Hourly average: 285 Daily distribution