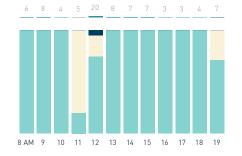

## Stationary Counts ALL LOCATIONS COMBINED (daily rhythm)

8 AM 9 10 11 12 13 14 15 16 17 18 19 20 21

Stationary - POSITION

Stationary - POSITION Weekday 1 February Hourly distribution

Hourly average: 285 Daily distribution