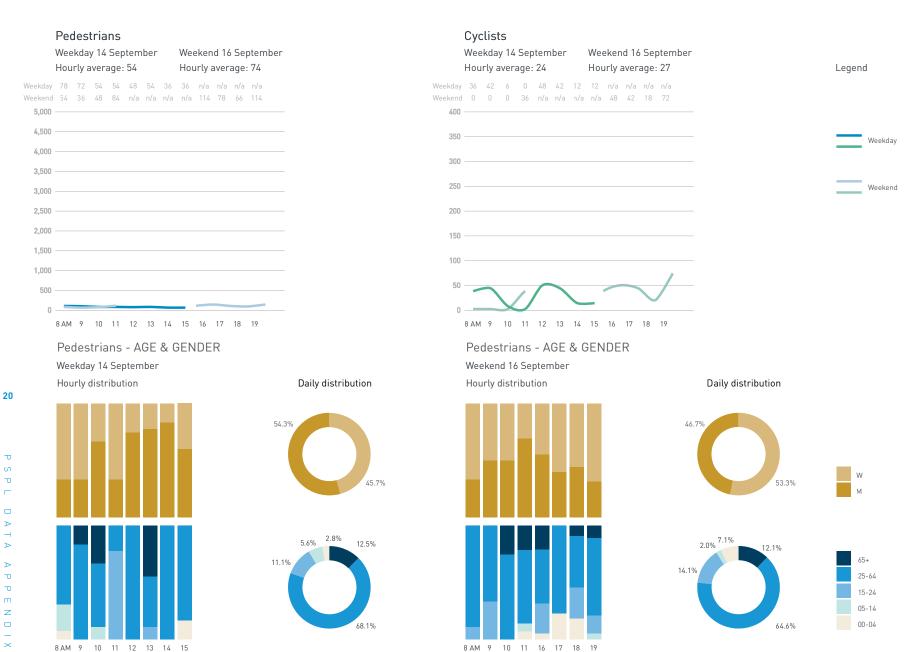

5,000

4,500

3,500

2,500

1,500

1,000

500

8 AM 9 10 11 12 13 14 15 16 17 18 19 20 21

Pedestrians - AGE & GENDER Weekday 14 September Hourly distribution

#### Cyclists

Legend