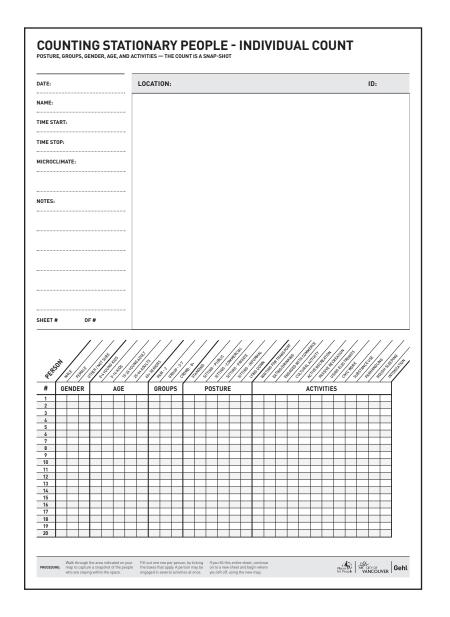

Stationary - AGE & GENDER Weekday 14 September

8 AM 9 10 11 12 13 14 15 16 17 18 19



#### Stationary - AGE & GENDER



317





Stationary - GROUP Weekday 14 September Hourly distribution

Daily distribution

Stationary - GROUP Weekend 16 September Hourly distribution

Daily distribution





# **43C Andy Livingstone Park**



Weekend 16 September
Hourly distribution

Hourly average: 23 Daily distribution







#### Stationary - AGE & GENDER

Weekend 16 September

318

S P

□ A

₽

P E Z



8 AM 9 10 11







00-04



Weekend 16 September Hourly distribution

Daily distribution





Stationary - GROUP Weekend 16 September Hourly distribution

Daily distribution















# **Public Life Survey Sheets - Observational**

### Method 1: People Moving



### Method 2: People Staying





# **Public Life Survey Sheets - Intercept Survey**

### Summer





| 2 | 2 |
|---|---|

| Thank you for participating in this survey a<br>/ancouver. Your responses will be kept str |                                 | TO BE FILLED OUT BY SURVEYOR Time of Survey: Survey Location: |
|--------------------------------------------------------------------------------------------|---------------------------------|---------------------------------------------------------------|
| . How often do you visit this place?                                                       | 5. If you answered 'just pas    |                                                               |
| ☐ Daily                                                                                    | Are you headed anyw             |