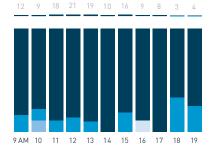

## Stationary Counts ALL LOCATIONS COMBINED (daily rhythm)

8 AM 9 10 11 12 13 14 15 16 17 18 19 20 21

Stationary - POSITION

Stationary - POSITION Weekday 1 February Hourly distribution

Hourly average: 285 Daily distribution