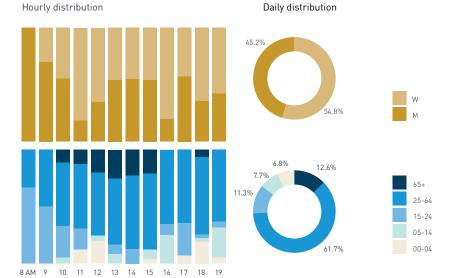

Pedestrians - AGE & GENDER Weekday 14 September Hourly distribution

#### Cyclists

Legend