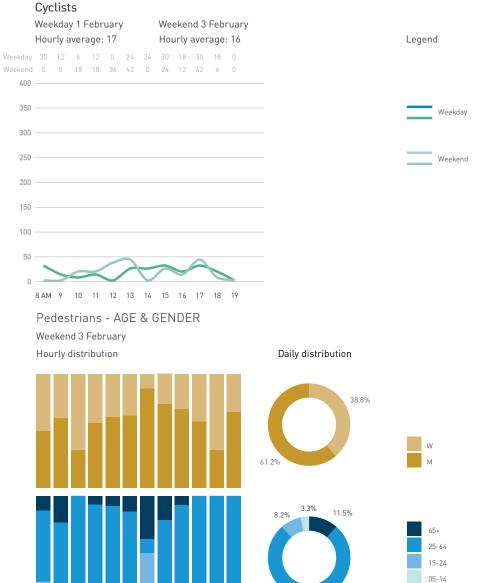

#### Cyclists

Legend

## Stationary Counts ALL LOCATIONS COMBINED (daily rhythm)

8 AM 9 10 11 12 13 14 15 16 17 18 19 20 21

Stationary - POSITION

Stationary - POSITION Weekday 1 February Hourly distribution

Hourly average: 285 Daily distribution