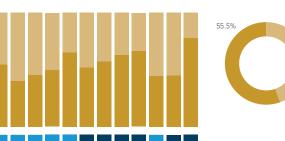

## Stationary Counts ALL LOCATIONS COMBINED (daily rhythm)

8 AM 9 10 11 12 13 14 15 16 17 18 19 20 21

Stationary - POSITION

Stationary - POSITION Weekday 1 February Hourly distribution

Hourly average: 285 Daily distribution