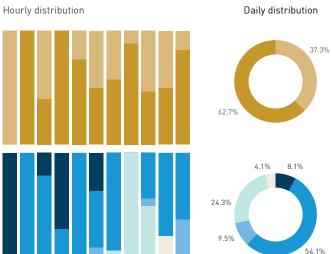

## Stationary Counts ALL LOCATIONS COMBINED (daily rhythm)

8 AM 9 10 11 12 13 14 15 16 17 18 19 20 21

Stationary - POSITION

Stationary - POSITION Weekday 1 February Hourly distribution

Hourly average: 285 Daily distribution

Stationary - POSITION Weekend 3 February Hourly distribution

Hourly average: 427 Daily distribution

Stationary - AGE & GENDER

Weekday 1 February