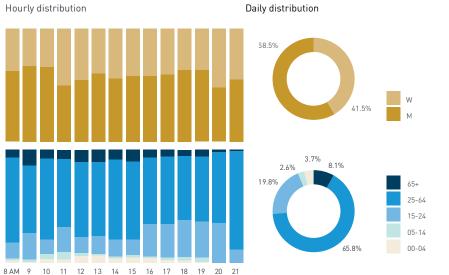

43C-Andy Livingstone Park



Daily distribution

Weekend 16 September Hourly average: 802

Weekend 218 335 496 611 671 841 910 1018 866 854 855 876 1552 1128

5,000

4,500

3,500

2,500

1,500

1,000

500

8 AM 9 10 11 12 13 14 15 16 17 18 19 20 21

Pedestrians - AGE & GENDER Weekday 14 September Hourly distribution



#### Cyclists







Legend







## Stationary Counts ALL LOCATIONS COMBINED (daily rhythm)



8 AM 9 10 11 12 13 14 15 16 17 18 19 20 21

Stationary - POSITION







Stationary - POSITION Weekday 1 February Hourly distribution

Hourly average: 285 Daily distribution

Stationary - POSITION Weekend 3 February Hourly distribution

Hourly average: 427 Daily distribution





Stationary - AGE & GENDER

Weekday 1 February



#### Stationary - AGE & GENDER

Weekend 3 February



T 

T T

т Z















19.2%

562 530 523 498

13

15 16

13

S P

T

P m

Z

8+ crowd

37 group

2 pair

1 person

23.2%

# 1A English Bay Beach

14

SP

℧

m



15





# 1B English Bay Beach

#### Stationary - POSITION



#### Stationary - POSITION



#### Stationary - AGE & GENDER

8 AM 9 10 11 12 13 14 15 16 17 18 19

8 AM 9 10 11 12 13 14 15 16 17 18 19



#### Stationary - AGE & GENDER





Weekday 1 February Hourly distribution

Hourly average: 9
Daily distribution



Hourly average: 21 Daily distribution

Legend









#### Stationary - AGE & GENDER



Stationary - AGE & GENDER

Weekend 3 February
Hourly distribution



Daily distribution



# 1B English Bay Beach

#### Stationary - ACTIVITIES

Weekday 14 September Hourly distribution



Daily distribution



Stationary -