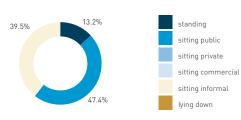

## Stationary - AGE & GENDER

Hourly average: 7

Daily distribution

Stationary - POSITION Weekend 3 February Hourly distribution

standing
sitting public
sitting private
sitting commercial
sitting informal

Legend

lying down

Stationary - AGE & GENDER Weekday 1 February Hourly distribution

9 AM 10 11 12 13 14 15 17 18 19

Stationary - AGE & GENDER Weekend 3 February Hourly distribution

Daily distribution

Hourly average: 13

Daily distribution

80.4%