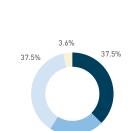

## Stationary - AGE & GENDER

Hourly average: 7

Daily distribution

Stationary - POSITION Weekend 3 February Hourly distribution

standing
sitting public
sitting private
sitting commercial
sitting informal

Legend

lying down

Stationary - AGE & GENDER Weekday 1 February Hourly distribution

9 AM 10 11 12 13 14 15 17 18 19

Stationary - AGE & GENDER Weekend 3 February Hourly distribution

Daily distribution

Hourly average: 13

Daily distribution

80.4%