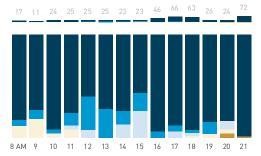

5,000

4,500

3,500

2,500

1,500

1,000

500

8 AM 9 10 11 12 13 14 15 16 17 18 19 20 21

Pedestrians - AGE & GENDER Weekday 14 September Hourly distribution