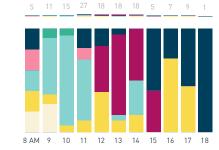

Stationary - POSITION Weekend 3 February Hourly distribution

Hourly average: 427 Daily distribution

Stationary - AGE & GENDER

Weekday 1 February