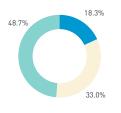

### Stationary - AGE & GENDER

Weekend 16 September
Hourly distribution



#### Daily distribution



Z







Stationary - POSITION Weekend 3 February Hourly distribution









Stationary - AGE & GENDER

Weekday 1 February Hourly distribution



Daily distribution



Stationary - AGE & GENDER

Weekend 3 February
Hourly distribution

8 AM 12 13 14 18



Daily distribution







PSPL DATA APPEND

### 33D Yaletown Park

Stationary - ACTIVITIES Weekday 14 September Hourly distribution

Daily distribution





Stationary - ACTIVITIES Weekend 16 September Hourly distribution



Daily distribution



Stationary - GROUP Weekday 14 September Hourly distribution

Daily distribution

Stationary - GROUP Weekend 16 September Hourly distribution

Daily distribution



8 AM 9 10 11 16 17 18 19











Hourly distribution









Stationary - ACTIVITIES

Weekend 3 February

Hourly distribution









Stationary - GROUP Weekday 1 February Hourly distribution

Daily distribution

Stationary - GROUP

Weekend 3 February

Hourly distribution

Daily distribution



T

T

m Z







8+ crowd 3 7 group

2 pair

1 person



4 4 3 1 5 1



### 34A Robson Street at Homer Street





**Pedestrians** 

Weekday 1 February Weekend 3 February Hourly average: 895 Hourly average: 857

Weekday 522 852 594 528 1314 834 1074 1080 n/a 1074 954 1020 Weekend 330 354 672 1074 489 1296 1116 1554 1671 n/a 18 n/a



Pedestrians - AGE & GENDER

Weekday 1 February

Hourly distribution





8 AM 9 10 11 12 13 14 15 16 18

Cyclists

Weekday 1 February

Hourly average: 18

Weekend 3 February

Hourly average: 9