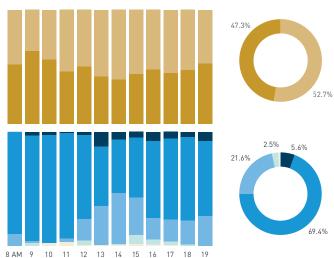

%

6.6%

6.6%

6.6%

6.6%

6.6%

6.6%

6.6%

6.6%

6.6%

6.6%

6.6%

6.6%

6.



Stationary - GROUP Weekday 14 September Hourly distribution

Daily distribution

Stationary - GROUP Weekend 16 September Hourly distribution

8 AM 9 10 11 12 13 14 15 16 17 18 19

Daily distribution



SP

DATA APP

m Z









137









Stationary - GROUP Weekday 1 February Hourly distribution

Daily distribution

Stationary - GROUP Weekend 3 February Hourly distribution

Daily distribution





# 18C Wall Centre (limited data collected)



138

S P

□ A

P P E

Z

8 AM 9 10



Daily distribution







Stationary - GROUP

Weekend 16 September
Hourly distribution

Daily distribution









# 19AB (combined) Robson Street at Burrard Street





4,500

4,000 3,500

3,000 2.500 2,000

1,500 1,000 500









141

S Т

T U

m

Z

# 19C Robson Street EAST

#### Stationary - POSITION

Weekday 14 September Hourly distribution

Hourly average: 17
Daily distribution



### Stationary - POSITION Weekend 16 September

Hourly distribution

Hourly average: 27 Daily distribution

Legend



#### Stationary - AGE & GENDER

8 AM 9 10 11 12 13 14 15 16 17 18 19

Weekday 14 September



### Stationary - AGE & GENDER

Weekend 16 September
Hourly distribution



#### Daily distribution



Z

Stationary - POSITION Weekday 1 February

Hourly distribution



8 AM 9 10 11 12 13 14 15 16 17 18 19

Hourly average: 18 Daily distribution



Stationary - POSITION Weekend 3 February Hourly distribution



Hourly average: 20 Daily distribution



Stationary - AGE & GENDER



Stationary - AGE & GENDER



Daily distribu