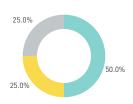

#### Stationary - AGE & GENDER

Weekend 3 February

T 

T T

т Z

19.2%

562 530 523 498

13