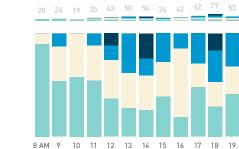

## Stationary Counts ALL LOCATIONS COMBINED (daily rhythm)

8 AM 9 10 11 12 13 14 15 16 17 18 19 20 21

Stationary - POSITION

Stationary - POSITION Weekday 1 February Hourly distribution

Hourly average: 285 Daily distribution