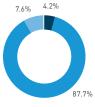

#### Stationary - AGE & GENDER

Weekend 3 February

T 

T T

т Z

19.2%

562 530 523 498

13

15 16

13

S P

T

P m

Z

8+ crowd

37 group

2 pair

1 person

23.2%