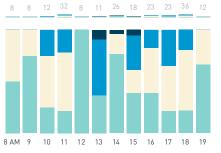

## 11C Davie Street WEST

Stationary - POSITION Weekday 14 September Hourly distribution

Hourly average: 22 Daily distribution

Stationary - POSITION

Hourly average: 48
Daily distribution

Stationary - AGE & GENDER

#### Daily distribution

Stationary - AGE & GENDER

### Daily distribution

Stationary - POSITION Weekday 1 February

Weekday 1 February Hourly average: 10 Hourly distribution Daily distribution

Legend

Stationary - AGE & GENDER

Weekday 1 February Hourly distribution

Daily distribution

Stationary - AGE & GENDER

Weekend 3 February
Hourly distribution

Daily distribution

## 11C Davie Street WEST

4 14 7 8 28 25 26 31 33 27 38 46 34 11

8 AM 9 10 11 12 13 14 15 16 17 18 19 20 21

Stationary - ACTIVITIES Weekday 14 September Hourly distribution

7.8%

Stationary - ACTIVITIES Weekend 16 September Hourly distribution

Daily distribution

1.6%

15.1%

Stationary - GROUP Weekday 14 September Hourly distribution

Daily distribution

Stationary - GROUP Weekend 16 September Hourly distribution

Daily distribution

9.9%