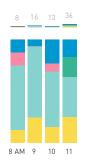

5,000

4,500

3,500

2,500

1,500

1,000

500

8 AM 9 10 11 12 13 14 15 16 17 18 19 20 21