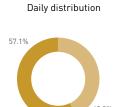

Stationary - AGE & GENDER Weekday 14 September

8 AM 9 10 11 12 13 14 15

Daily distribution

49.6%

Stationary - AGE & GENDER

Daily distribution

Hourly average: 5 Daily distribution

Stationary - POSITION Weekend 3 February Hourly distribution