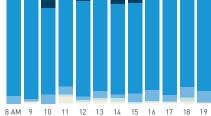

## Stationary Counts ALL LOCATIONS COMBINED (daily rhythm)

8 AM 9 10 11 12 13 14 15 16 17 18 19 20 21

Stationary - POSITION

Stationary - POSITION Weekday 1 February Hourly distribution

Hourly average: 285 Daily distribution