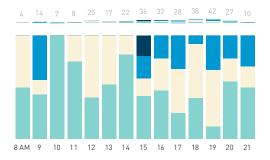

## Stationary Counts ALL LOCATIONS COMBINED (daily rhythm)

8 AM 9 10 11 12 13 14 15 16 17 18 19 20 21

Stationary - POSITION

Stationary - POSITION Weekday 1 February Hourly distribution

Hourly average: 285 Daily distribution