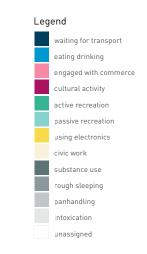

#### Stationary - ACTIVITIES

Weekday 14 September Hourly distribution

Daily distribution

Stationary - ACTIVITIES

Daily distribution

eating drinking
engaged with commerce
cultural activity
active recreation

waiting for transport

Legend

using electronics
civic work
substance use
rough sleeping

intoxication unassigned

Stationary - GROUP Weekday 14 September Hourly distribution

Daily distribution

Stationary - GROUP