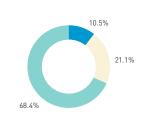

## **2C Morton Park**

Stationary - POSITION

Weekday 14 September Hourly distribution

Hourly average: 14 Daily distribution

Stationary - POSITION Weekend 16 September Hourly distribution

Hourly average: 28
Daily distribution

Stationary - AGE & GENDER Weekday 14 September

8 AM 9 10 11 12 13 14 15

Daily distribution

49.6%

Stationary - AGE & GENDER

Daily distribution

Hourly average: 5 Daily distribution

Stationary - POSITION Weekend 3 February Hourly distribution