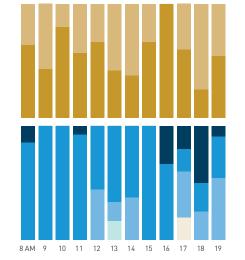

## Stationary Counts ALL LOCATIONS COMBINED (daily rhythm)

8 AM 9 10 11 12 13 14 15 16 17 18 19 20 21

Stationary - POSITION

Stationary - POSITION Weekday 1 February Hourly distribution

Hourly average: 285 Daily distribution