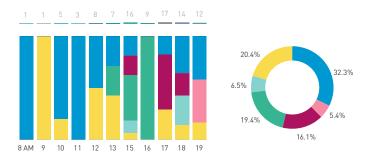

The following spreads show all data across all surveyed sites combined. As there was more locations in the summer, it is less so to visualize the numbers as to show how the Public Life pattern changes by season and over the day. Following the overviews, all collected data by location is visualized, with Summer data on the left side and Winter data on the right with a few exception that are called out.