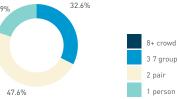

15 16

13

S P

T

P m

Z

8+ crowd

37 group

2 pair

1 person

23.2%

Daily distribution

8+ crowd

3 7 group

2 pair

1 person

19

S P

₽