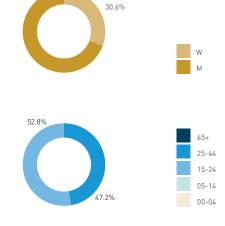

94 336 270 534 456 168 198 4,500 4,000 3,500 2.500 2,000 1,000

Pedestrians - AGE & GENDER

8 AM 9 10 11 12 13 14 15 16 17 18 19

Weekday 1 February



Cyclists

Weekday 1 February Weekend 3 February Hourly average: 3 Hourly average: 2 Weekday 0 12 0 12 0 0 6 6 n/a 0 6 0 Weekend 0 0 0 0 6 0 6 0 0 18 0 150 -

#### Pedestrians - AGE & GENDER







Legend

Weekday

## 38C CBC Plaza

Stationary - POSITION Weekday 1 February

Weekday 1 February Hourly distribution

Hourly average: 6 Daily distribution



100.0%

Stationary - POSITION Weekend 3 February Hourly distribution



Hourly average: 3
Daily distribution





Stationary - AGE & GENDER Weekday 1 February





9 AM 10 11 13 14 15 16 18

Daily distribution



Stationary - AGE & GENDER



8 AM 9 10 11 12 13 14 15 17 18

Daily distribution



Stationary - POSITION Weekday 14 September

Hourly distribution

Hourly average: 24 Daily distribution



Hourly average: 8 Daily distribution

Legend







standing sitting public sitting private sitting commercial sitting informal lying down

Stationary - AGE & GENDER



Stationary - AGE & GENDER

Weekend 16 September Hourly distribution







279

T T T т Z 

8 AM 9 10 11 12 13 14 15 16 17 18 19

### 38C CBC Plaza

Stationary - ACTIVITIES Weekday 14 September

Hourly distribution

Daily distribution



Stationary - ACTIVITIES Weekend 16 September Hourly distribution



Daily distribution

1.8%

30.1%





Legend



waiting for transport





#### rough sleeping

Stationary - GROUP Weekday 14 September Hourly distribution

Daily distribution

Stationary - GROUP

Weekend 16 September