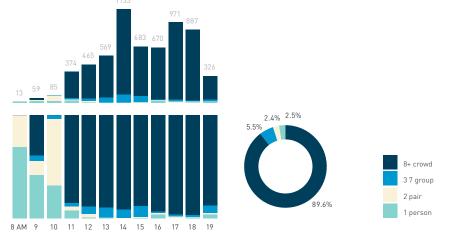

Hourly average: 32 Daily distribution

Stationary - POSITION Weekend 3 February Hourly distribution

Hourly average: 23
Daily distribution

Legend

177

S P

P P

т

Z





14 28 39 31 20 34 21 16 20 24 10 15

23.9%

standing sitting public sitting private sitting commercial sitting informal lying down

Stationary - AGE & GENDER Weekday 1 February Hourly distribution



Stationary - AGE & GENDER



# **24B Robson Square SOUTH**

Stationary - ACTIVITIES Weekday 14 September

Hourly distribution

Daily distribution



Stationary - GROUP Weekday 14 September Hourly distribution

8 AM 9 10 11 12 13 14 15 17 18 19 20

Daily distribution

38.2%



31.3%

Stationary - ACTIVITIES



8 AM 9 10 11 12 13 14 15 16 17 18 19

Legend



Stationary - GROUP Weekend 16 September

Hourly distribution









Hourly distribution

Daily distribution

Stationary - ACTIVITIES Weekend 3 February

Hourly distribution

Legend

Daily distribution



14 28 40 31 17 39 18 17 18 24 10 16 11.4% 5.5% 5.5% 12.1% 13.14 15 16 17 18 19

eating drinking
engaged with commerce
cultural activity
active recreation
passive recreation
using electronics
civic work
substance use
rough sleeping
panhandling
intoxication
unassigned

waiting for transport

Stationary - GROUP Weekday 1 February Hourly distribution

Daily distribution

Stationary - GROUP Weekend 3 February

Hourly distribution











# 25AB (combined) Hornby Street at Robson Street

S Т

℧

m

Z 







8 AM 9 10 11 12 13 14 15 16 17 18 19

181

SP

T

m

Z

00-04

8 AM 9 10 11 12 13 14 15 16 17 18 19

# 25C Art Gallery Plaza (VAG)



Hourly average: