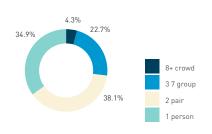

#### Stationary - AGE & GENDER

Weekend 3 February

T 

T T

т Z

19.2%

562 530 523 498

13

15 16

13

S P

T

P m

Z

8+ crowd

37 group

2 pair

1 person

23.2%