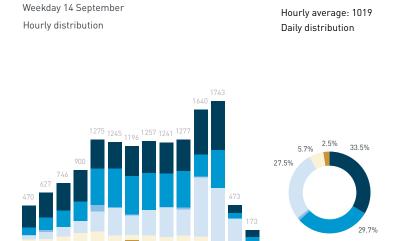

42A-Cooper's Park Path (SEAWALL)

42B-Cambie Bridge

42C-Cooper's Park (underneath Cambie Bridge)

43C-Andy Livingstone Park

Daily distribution

Weekend 16 September Hourly average: 802

Weekend 218 335 496 611 671 841 910 1018 866 854 855 876 1552 1128

5,000

4,500

3,500

2,500

1,500

1,000

500

8 AM 9 10 11 12 13 14 15 16 17 18 19 20 21