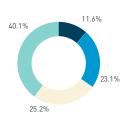

#### Stationary - AGE & GENDER

Weekend 3 February

T 

T T

т Z

19.2%

562 530 523 498

13

15 16

13

S P

T

P m

Z

8+ crowd

37 group

2 pair

1 person

23.2%