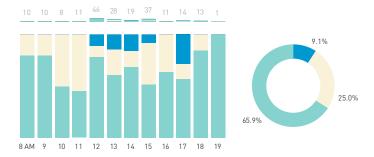

## Stationary Counts ALL LOCATIONS COMBINED (daily rhythm)

8 AM 9 10 11 12 13 14 15 16 17 18 19 20 21

Stationary - POSITION

Stationary - POSITION Weekday 1 February Hourly distribution

Hourly average: 285 Daily distribution

Stationary - POSITION Weekend 3 February Hourly distribution

Hourly average: 427 Daily distribution

Stationary - AGE & GENDER

Weekday 1 February

#### Stationary - AGE & GENDER

Weekend 3 February

T 

T T

т Z

19.2%

562 530 523 498

13