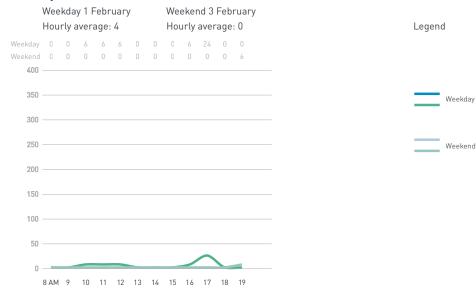

#### Pedestrians - AGE & GENDER

Weekday 1 February

Hourly distribution

Daily distribution

Cyclists

 Weekday 1 February

 Hourly average: 8
 Hourly average: 5

 Weekday 18 6 0 0 n/a 0 n/a 6 24 18 0 n/a

 Weekend 6 12 6 0 0 18 0 6 18 0 0 0

 400

 350

 250

 200

 150