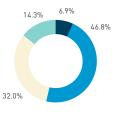

#### Stationary - AGE & GENDER

Weekend 3 February

T 

T T

т Z

19.2%

562 530 523 498

13

2 pair

1 person

23.2%