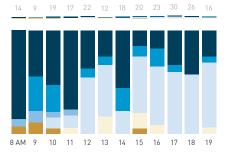

## Stationary Counts ALL LOCATIONS COMBINED (daily rhythm)

8 AM 9 10 11 12 13 14 15 16 17 18 19 20 21

Stationary - POSITION

Stationary - POSITION Weekday 1 February Hourly distribution

Hourly average: 285 Daily distribution

#### Stationary - AGE & GENDER

Weekend 3 February

T 

T T

т Z

19.2%

562 530 523 498

13