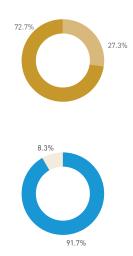

Daily distribution

35.0%

Stationary - AGE & GENDER

Stationary - POSITION Weekday 1 February

Hourly distribution

Hourly average: 11 Daily distribution

Hourly average: 14 Daily distribution

Legend

15 14 2 14 15 17 33 17 8 9 12 12 7.1% 2.4% 8AM 9 10 11 12 13 14 15 16 17 18 19

Stationary - AGE & GENDER

Weekday 1 February

Stationary - AGE & GENDER

Weekend 3 February
Hourly distribution

Daily distribution