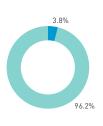

#### Stationary - AGE & GENDER

Weekend 3 February

T 

T T

т Z

19.2%

562 530 523 498

13

2 pair

1 person

23.2%