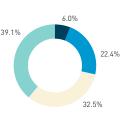

#### Stationary - AGE & GENDER

Weekend 3 February

T 

T T

т Z

19.2%

562 530 523 498

13

15 16

13

S P

T

P m

Z

8+ crowd

37 group

2 pair

1 person

23.2%