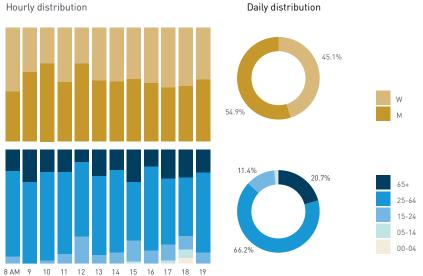

Pedestrians - AGE & GENDER Weekday 14 September Hourly distribution

#### Cyclists

Legend