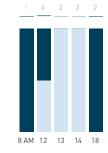

42A-Cooper's Park Path (SEAWALL)

42B-Cambie Bridge

42C-Cooper's Park (underneath Cambie Bridge)

43C-Andy Livingstone Park

Daily distribution

Weekend 16 September Hourly average: 802

Weekend 218 335 496 611 671 841 910 1018 866 854 855 876 1552 1128

5,000

4,500

3,500

2,500

1,500

1,000

500

8 AM 9 10 11 12 13 14 15 16 17 18 19 20 21