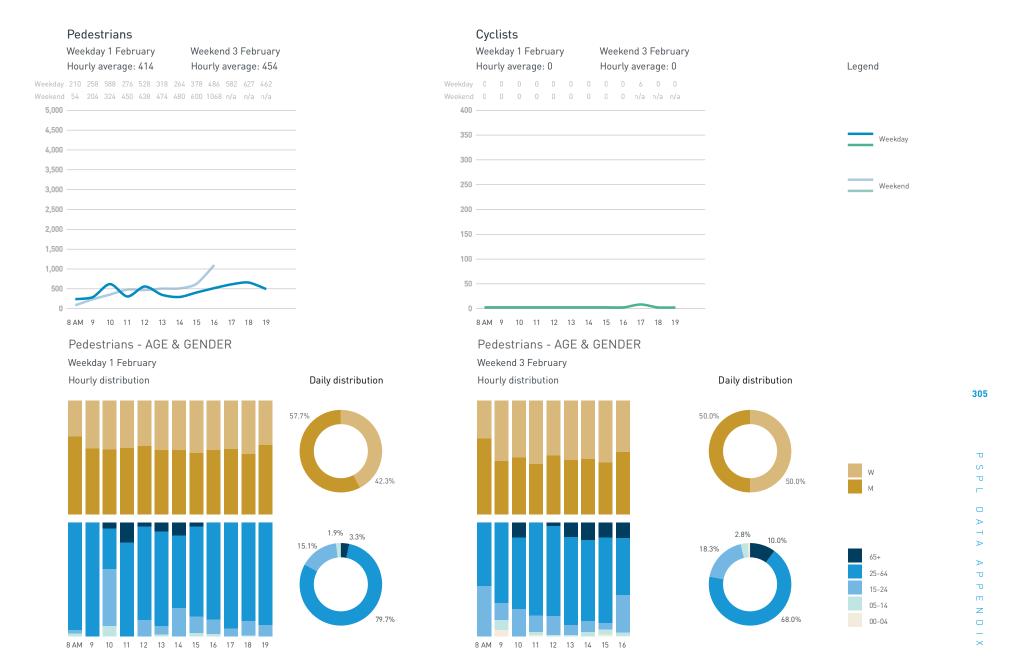

## Stationary Counts ALL LOCATIONS COMBINED (daily rhythm)

8 AM 9 10 11 12 13 14 15 16 17 18 19 20 21

Stationary - POSITION

Stationary - POSITION Weekday 1 February Hourly distribution

Hourly average: 285 Daily distribution

Stationary - POSITION Weekend 3 February Hourly distribution

Hourly average: 427 Daily distribution

Stationary - AGE & GENDER

Weekday 1 February

#### Stationary - AGE & GENDER

Weekend 3 February

T 

T T

т Z

19.2%

562 530 523 498

13