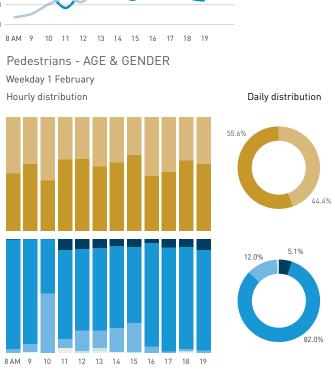

Pedestrians - AGE & GENDER Weekday 14 September Hourly distribution

#### Cyclists

Legend

## Stationary Counts ALL LOCATIONS COMBINED (daily rhythm)

8 AM 9 10 11 12 13 14 15 16 17 18 19 20 21

Stationary - POSITION

Stationary - POSITION Weekday 1 February Hourly distribution

Hourly average: 285 Daily distribution