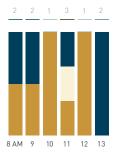

## Stationary Counts ALL LOCATIONS COMBINED (daily rhythm)

8 AM 9 10 11 12 13 14 15 16 17 18 19 20 21

Stationary - POSITION

Stationary - POSITION Weekday 1 February Hourly distribution

Hourly average: 285 Daily distribution