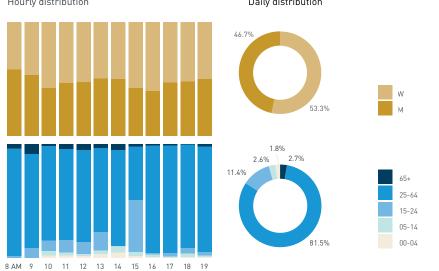

## Stationary Counts ALL LOCATIONS COMBINED (daily rhythm)

8 AM 9 10 11 12 13 14 15 16 17 18 19 20 21

Stationary - POSITION

Stationary - POSITION Weekday 1 February Hourly distribution

Hourly average: 285 Daily distribution

Stationary - POSITION Weekend 3 February Hourly distribution

Hourly average: 427 Daily distribution

Stationary - AGE & GENDER

Weekday 1 February