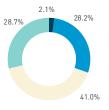

#### Stationary - AGE & GENDER

Weekend 3 February

T 

T T

т Z

19.2%

562 530 523 498

13

15 16

13

S P

T

P m

Z

8+ crowd

37 group

2 pair

1 person

23.2%