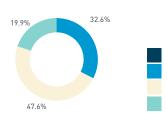

ion







## Stationary - AGE & GENDER







Hourly average: 7

Daily distribution

Stationary - POSITION Weekend 3 February Hourly distribution



standing
sitting public
sitting private
sitting commercial
sitting informal

Legend

lying down

Stationary - AGE & GENDER Weekday 1 February Hourly distribution

9 AM 10 11 12 13 14 15 17 18 19







Stationary - AGE & GENDER Weekend 3 February Hourly distribution



Daily distribution

Hourly average: 13

Daily distribution

80.4%



## 13D Bute Street Trial Plaza





Daily distribution



Stationary - ACTIVITIES





Daily distribution

2.7%



unassigned

Legend

Stationary - GROUP Weekday 14 September Hourly distribution

Daily distribution

Stationary - GROUP

Weekend 16 September Hourly distribution

Daily distribution





Z















Stationary - ACTIVITIES





7.7%

14.4%







Daily distribution

12 PM 13 14 15 16 17 18 19

Stationary - GROUP Weekday 1 February Hourly distribution











Daily distribution







# 13EF (combined) Georgia Street at Howe Street



# Weekday Weekend 8 AM 9 10 11 12 13 14 15 16 17 18 19 Pedestrians - AGE & GENDER Weekend 3 February Hourly distribution Daily distribution 3.2% 8.1% 65+ 25-64

Legend

107

S Т

T

m

Z

15-24

05-14

00-04

Cyclists

150 -

Weekday 1 February

Weekday 12 0 30 24 6 0 6 18 24 0 6 18

Weekend 0 0 0 0 0 5 18 24 0 0 0

8 AM 9 10 11 12 13 14 15 16 17 18 19

Hourly average: 12

Weekend 3 February

Hourly average: 3



Weekday 1 February Weekend 3 February Hourly average: 1869 Hourly average: 1325

Weekday 2208 1320 1332 2106 2658 1788 1572 1746 2742