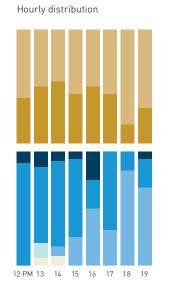

## Stationary Counts ALL LOCATIONS COMBINED (daily rhythm)

8 AM 9 10 11 12 13 14 15 16 17 18 19 20 21

Stationary - POSITION

Stationary - POSITION Weekday 1 February Hourly distribution

Hourly average: 285 Daily distribution