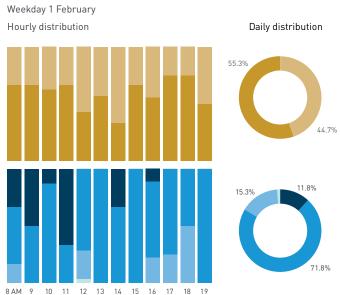

## Stationary Counts ALL LOCATIONS COMBINED (daily rhythm)

8 AM 9 10 11 12 13 14 15 16 17 18 19 20 21

Stationary - POSITION

Stationary - POSITION Weekday 1 February Hourly distribution

Hourly average: 285 Daily distribution

Stationary - POSITION Weekend 3 February Hourly distribution

Hourly average: 427 Daily distribution

Stationary - AGE & GENDER

Weekday 1 February