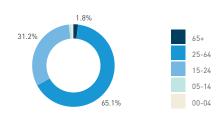

6 654 714 780 834 492 504 192

5,000

4,500

3,500

2,500

1,500

1,000

500

#### Pedestrians - AGE & GENDER

8 AM 9 10 11 12 13 14 15 16 17 18 19

Weekday 1 February Hourly distribution



Daily distribution



#### Cyclists

Weekday 1 February Weekend 3 February Hourly average: 4



#### Pedestrians - AGE & GENDER

8 AM 9 10 11 12 13 14 15 16 17 18 19

Weekend 3 February
Hourly distribution



Legend





65+ 25-64

15-24 05-14

00-04

Daily distribution

115



# 15C Alberni Street at Bute Street





# 15D Alberni Street WEST

Stationary - POSITION

Weekday 14 September Hourly distribution







Legend









Stationary - AGE & GENDER

Weekday 14 September Hourly distribution









Stationary - AGE & GENDER

Weekend 16 September
Hourly distribution



#### Daily distribution









Hourly average: 7

Daily distribution

Stationary - POSITION Weekend 3 February Hourly distribution



standing
sitting public
sitting private
sitting commercial
sitting informal
lying down

Legend

119

S P

P P

т

Z

Hourly average: 4

Daily distribution

Stationary - AGE & GENDER

9 AM 10 11 12 13 14 15 16 17 18 19



9 AM 10 11 12 13 14 15 16 17 18 19



Stationary - AGE & GENDER
Weekend 3 February
Hourly distribution

12 PM 13 14 15



### 15D Alberni Street WEST

Stationary - ACTIVITIES Weekday 14 September Hourly distribution

Daily distribution



Stationary - ACTIVITIES Weekend 16 September Hourly distribution



Daily distribution



Legend

waiting for transport
eating drinking
engaged with commerce
cultural activity
active recreation
passive recreation
using electronics