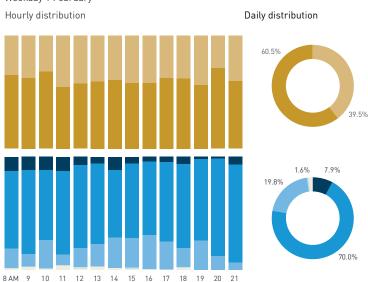

Bridge

42C-Cooper's Park (underneath Cambie Bridge)

43C-Andy Livingstone Park



Daily distribution

Weekend 16 September Hourly average: 802

Weekend 218 335 496 611 671 841 910 1018 866 854 855 876 1552 1128

5,000

4,500

3,500

2,500

1,500

1,000

500

8 AM 9 10 11 12 13 14 15 16 17 18 19 20 21

Pedestrians - AGE & GENDER Weekday 14 September Hourly distribution



#### Cyclists







Legend







## Stationary Counts ALL LOCATIONS COMBINED (daily rhythm)



8 AM 9 10 11 12 13 14 15 16 17 18 19 20 21

Stationary - POSITION







Stationary - POSITION Weekday 1 February Hourly distribution

Hourly average: 285 Daily distribution

Stationary - POSITION Weekend 3 February Hourly distribution

Hourly average: 427 Daily distribution





Stationary - AGE & GENDER

Weekday 1 February



#### Stationary - AGE & GENDER

Weekend 3 February



T 

T T

т Z















19.2%

562 530 523 498

13

15 16

13

S P

T

P m

Z

8+ crowd

37 group

2 pair

1 person

23.2%

# 1A English Bay Beach

14

SP

℧

m



15





# 1B English Bay Beach

#### Stationary - POSITION



#### Stationary - POSITION



#### Stationary - AGE & GENDER

8 AM 9 10 11 12 13 14 15 16 17 18 19

8 AM 9 10 11 12 13 14 15 16 17 18 19



#### Stationary - AGE & GENDER





Weekday 1 February Hourly distribution

Hourly average: 9
Daily distribution



Hourly average: 21 Daily distribution

Legend









#### Stationary - AGE & GENDER



Stationary - AGE & GENDER

Weekend 3 February
Hourly distribution



Daily distribution



# 1B English Bay Beach

#### Stationary - ACTIVITIES

Weekday 14 September Hou