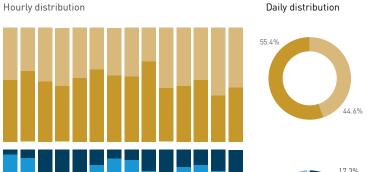

42A-Cooper's Park Path (SEAWALL)

42B-Cambie Bridge

42C-Cooper's Park (underneath Cambie Bridge)

43C-Andy Livingstone Park

Daily distribution

Weekend 16 September Hourly average: 802

Weekend 218 335 496 611 671 841 910 1018 866 854 855 876 1552 1128