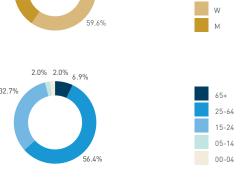

destrians - AGE & GENDER

Weekday 1 February

Hourly distribution



Downtown Vancouver | Public Space & Public Life Study

8 AM 9 10 11 12 13 14 15 16 17 18 19

## 14AB (combined) Robson Street at Bute Street

S Т

 $\triangleright$ 

ℸ ℸ

m

Z





# 14C Robson Street CENTRAL

### Stationary - POSITION

Weekday 14 September Hourly distribution

Hourly average: 19 Daily distribution



Hourly average: 22 Daily distribution

Legend











### Stationary - AGE & GENDER

8 AM 9 10 11 12 13 14 15 16 17 18 19

Weekday 14 September



### Stationary - AGE & GENDER

Weekend 16 September Hourly distribution



8 AM 9 10 11 12 13 14 15 16 17 18 19

#### Daily distribution



















Stationary - AGE & GENDER



Stationary - AGE & GENDER Weekend 3 February



Daily distribution

40.4%





### 14C Robson Street CENTRAL

Stationary - ACTIVITIES Weekday 14 September

Hourly distribution Daily distribution



Stationary - ACTIVITIES

Weekend 16 September





Daily distribution eating drinking engaged with commerce cultural activity active recreation passive recreation

> using electronics civic work

waiting for transport

Legend

substance use rough sleeping panhandling

> intoxication unassigned

Stationary - GROUP Weekday 14 September Hourly distribution

Daily distribution

Stationary - GROUP

Weekend 16 September

Hourly distribution Daily distribution

















Hourly distribution



Daily distribution





1.7% 7.5% 2.5%

44.2%

6.7% 3.3%

4.2%

14.2%

10.8%









Stationary - GROUP Weekday 1 February Hourly distribution

















113

S T

T

т

Z