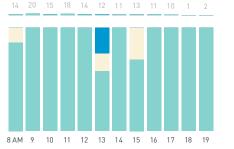

## Stationary Counts ALL LOCATIONS COMBINED (daily rhythm)

8 AM 9 10 11 12 13 14 15 16 17 18 19 20 21

Stationary - POSITION

Stationary - POSITION Weekday 1 February Hourly distribution

Hourly average: 285 Daily distribution