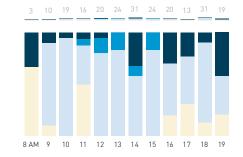

## Stationary Counts ALL LOCATIONS COMBINED (daily rhythm)

8 AM 9 10 11 12 13 14 15 16 17 18 19 20 21

Stationary - POSITION

Stationary - POSITION Weekday 1 February Hourly distribution

Hourly average: 285 Daily distribution