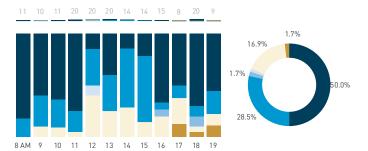

## Stationary Counts ALL LOCATIONS COMBINED (daily rhythm)

8 AM 9 10 11 12 13 14 15 16 17 18 19 20 21

Stationary - POSITION

Stationary - POSITION Weekday 1 February Hourly distribution

Hourly average: 285 Daily distribution

Stationary - POSITION Weekend 3 February Hourly distribution

Hourly average: 427 Daily distribution

Stationary - AGE & GENDER

Weekday 1 February