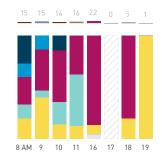

## Stationary Counts ALL LOCATIONS COMBINED (daily rhythm)

8 AM 9 10 11 12 13 14 15 16 17 18 19 20 21

Stationary - POSITION

Stationary - POSITION Weekday 1 February Hourly distribution

Hourly average: 285 Daily distribution