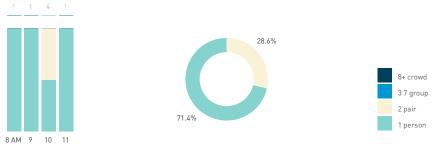

Weekend 16 September

Hourly distribution

Daily distribution

Weekend 3 February

Hourly distribution

Stationary - GROUP Weekday 1 February Hourly distribution

Daily distribution

Stationary - GROUP Weekend 3 February Hourly distribution

Daily distribution

8+ crowd

3 7 group

2 pair

1 person

19

S P

₽