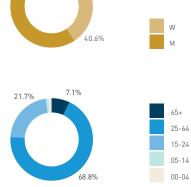

#### Stationary - AGE & GENDER

Weekend 3 February

T 

T T

т Z

19.2%

562 530 523 498

13

15 16

13

S P

T

P m

Z

8+ crowd

37 group

2 pair

1 person

23.2%