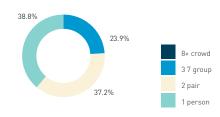

Daily distribution

8+ crowd

3 7 group

2 pair

1 person

19

S P

₽

15 16

13

S P

T

P m

Z

8+ crowd

37 group

2 pair

1 person

23.2%