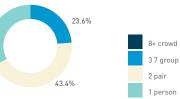

Stationary - POSITION Weekend 3 February Hourly distribution

Hourly average: 427 Daily distribution

Stationary - AGE & GENDER

Weekday 1 February

#### Stationary - AGE & GENDER

Weekend 3 February

T 

T T

т Z

19.2%

562 530 523 498

13

15 16

13

S P

T

P m

Z

8+ crowd

37 group

2 pair

1 person

23.2%