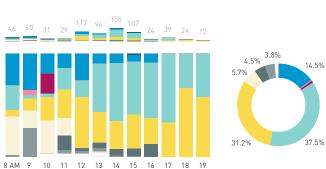

#### Stationary - ACTIVITIES

Weekday 14 September Hourly distribution

Daily distribution

Stationary - ACTIVITIES

Daily distribution

eating drinking
engaged with commerce
cultural activity
active recreation