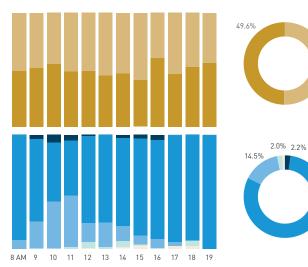

## **2C Morton Park**

Stationary - POSITION

Weekday 14 September Hourly distribution

Hourly average: 14 Daily distribution

Stationary - POSITION Weekend 16 September Hourly distribution

Hourly average: 28
Daily distribution

Stationary - AGE & GENDER Weekday 14 September

8 AM 9 10 11 12 13 14 15

Daily distribution

49.6%

Stationary - AGE & GENDER

Daily distribution

Hourly average: 5 Daily distribution

Stationary - POSITION Weekend 3 February Hourly distribution