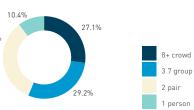

6.4%

2.5%

23.1%

5.3%

18.9%

Stationary - GROUP Weekday 14 September Hourly distribution

Daily distribution

Stationary - GROUP Weekend 16 September Hourly distribution

Daily distribution

intoxication

unassigned

37 group

1 person

Stationary - ACTIVITIES Weekday 1 February Hourly distribution

Daily distribution

Stationary - GROUP Weekday 1 February Hourly distribution

Daily distribution

Stationary - GROUP Weekend 3 February Hourly distribution

8 AM 9 10 11 12 13 14 15 16 17 18 19

Daily distribution

23.0%

S T T т Z 