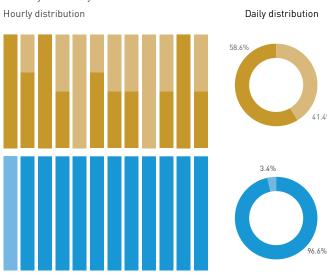

## Stationary Counts ALL LOCATIONS COMBINED (daily rhythm)

8 AM 9 10 11 12 13 14 15 16 17 18 19 20 21

Stationary - POSITION

Stationary - POSITION Weekday 1 February Hourly distribution

Hourly average: 285 Daily distribution

Stationary - POSITION Weekend 3 February Hourly distribution

Hourly average: 427 Daily distribution

Stationary - AGE & GENDER

Weekday 1 February