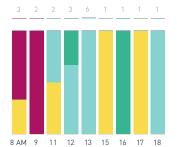

Hourly average: 2 Daily distribution



Stationary - POSITION Weekend 3 February Hourly distribution



Hourly average: 5 Daily distribution



Legend

Stationary - AGE & GENDER Weekday 1 February Hourly distribution



Daily distribution



Stationary - AGE & GENDER Weekend 3 February



Daily distribution



Stationary - ACTIVITIES Weekday 14 September

Hourly distribution





Stationary - ACTIVITIES Weekend 16 September Hourly distribution



waiting for transport eating drinking Daily distribution engaged with commerce cultural activity active recreation passive recreation

Legend



intoxication unassigned

Stationary - GROUP Weekday 14 September Hourly distribution

Daily distribution

Stationary - GROUP Weekend 16 September

Hourly distribution

Daily distribution



















Daily distribution



Stationary - ACTIVITIES Weekend 3 February Hourly distribution



Daily distribution





Legend

Stationary - GROUP Weekday 1 February Hourly distribution

Daily distribution

Stationary - GROUP Weekend 3 February Hourly distribution

Daily distribution











57

T

T

т

Z





Legend





### Stationary - AGE & GENDER Weekend 16 September Hourly distribution



8 AM 9 10 11





### Stationary - ACTIVITIES Weekend 16 September Hourly distribution





Stationary - GROUP Weekend 16 September Hourly distribution

Daily distribution







## **8AB Robson Street at Cardero Street**



61

Т

#### Pedestrians

Weekday 1 February Weekend 3 February Hourly average: 555 Hourly average: 983

Weekday 204 162 402 270 1080 n/a 594 606 540 816 884 n/a
Weekend 90 300 600