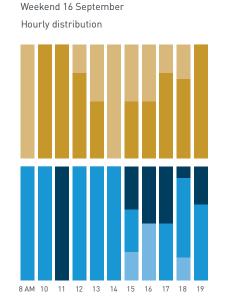

42A-Cooper's Park Path (SEAWALL)

42B-Cambie Bridge

42C-Cooper's Park (underneath Cambie Bridge)

43C-Andy Livingstone Park

Daily distribution

Weekend 16 September Hourly average: 802

Weekend 218 335 496 611 671 841 910 1018 866 854 855 876 1552 1128