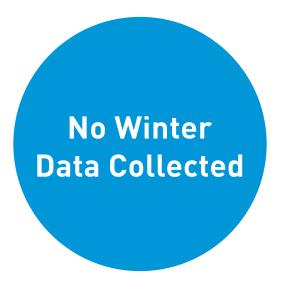

5,000

4,500

3,500

2,500

1,500

1,000

500

8 AM 9 10 11 12 13 14 15 16 17 18 19 20 21

Pedestrians - AGE & GENDER Weekday 14 September Hourly distribution

#### Cyclists

Legend