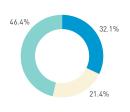

## Stationary Counts ALL LOCATIONS COMBINED (daily rhythm)

8 AM 9 10 11 12 13 14 15 16 17 18 19 20 21

Stationary - POSITION

Stationary - POSITION Weekday 1 February Hourly distribution

Hourly average: 285 Daily distribution

Stationary - POSITION Weekend 3 February Hourly distribution

Hourly average: 427 Daily distribution

Stationary - AGE & GENDER

Weekday 1 February