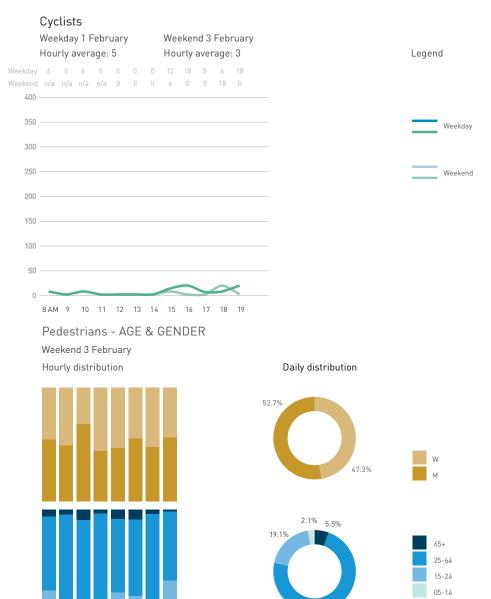

#### Pedestrians - AGE & GENDER

Weekday 1 February

Hourly distribution

Daily distribution

Cyclists

 Weekday 1 February

 Hourly average: 8
 Hourly average: 5

 Weekday 18 6 0 0 n/a 0 n/a 6 24 18 0 n/a

 Weekend 6 12 6 0 0 18 0 6 18 0 0 0

 400

 350

 250

 200

 150

#### Pedestrians - AGE & GENDER

8 AM 9 10 11 12 13 14 15 16 17 18 19

Weekend 3 February Hourly distribution