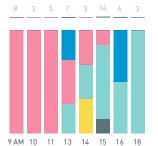

## Stationary Counts ALL LOCATIONS COMBINED (daily rhythm)

8 AM 9 10 11 12 13 14 15 16 17 18 19 20 21

Stationary - POSITION

Stationary - POSITION Weekday 1 February Hourly distribution

Hourly average: 285 Daily distribution

Stationary - POSITION Weekend 3 February Hourly distribution

Hourly average: 427 Daily distribution

Stationary - AGE & GENDER

Weekday 1 February