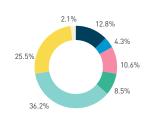

#### Stationary - AGE & GENDER

Weekend 3 February

T 

T T

т Z

19.2%

562 530 523 498

13

15 16

13

S P

T

P m

Z

8+ crowd

37 group

2 pair

1 person

23.2%