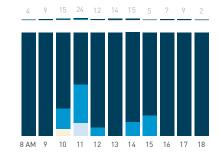

## Stationary Counts ALL LOCATIONS COMBINED (daily rhythm)

8 AM 9 10 11 12 13 14 15 16 17 18 19 20 21

Stationary - POSITION

Stationary - POSITION Weekday 1 February Hourly distribution

Hourly average: 285 Daily distribution

5,000

4,500

3,500

2,500

1,500

1,000

500

8 AM 9 10 11 12 13 14 15 16 17 18 19 20 21