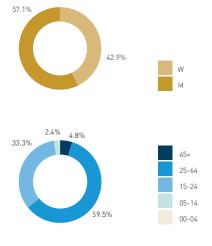

Legend

Weekday

Weekend

S т

155

T U m Z 

## 21C Park Place Plaza

Stationary - POSITION

Weekday 14 September Hourly distribution

Hourly average: 14 Daily distribution

Daily distribution



Stationary - POSITION Weekend 16 September Hourly distribution



Hourly average: 13 Daily distribution

Legend



Stationary - AGE & GENDER

8 AM 9 10 11 12 13 14 15 16 17 18 19

Weekday 14 September Hourly distribution





### Stationary - AGE & GENDER

Weekend 16 September
Hourly distribution



#### Daily distribution





Hourly average: 9 Daily distribution

Stationary - POSITION
Weekend 3 February
Hourly distribution



Legend







Stationary - AGE & GENDER

Weekday 1 February Hourly distribution



Stationary - AGE & GENDER Weekend 3 February Hourly distribution



Daily distribution





## 21C Park Place Plaza

Stationary - ACTIVITIES Weekday 14 September

Hourly distribution





Stationary - ACTIVITIES Weekend 16 September Hourly distribution



Daily distribution





Stationary - GROUP Weekday 14 September Hourly distribution

Daily distribution

Stationary - GROUP Weekend 16 September

Hourly distribution Daily distribution















Hourly distribution

Daily distribution





Hourly distribution



Daily distribution



1.6%

3.2% 3.2%

19.4%

6.5%

6.5%

12.9%





Legend

active recreation

waiting for transport eating drinking

passive recreation using electronics

civic work

substance use rough sleeping

panhandling

intoxication

unassigned

## Stationary - GROUP Weekday 1 February

Hourly distribution

Daily distribution

## Stationary - GROUP

Week