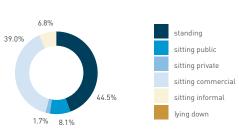

## Stationary - AGE & GENDER

Hourly average: 7

Daily distribution

Stationary - POSITION Weekend 3 February Hourly distribution

standing
sitting public
sitting private
sitting commercial
sitting informal

Legend

lying down

Stationary - AGE & GENDER Weekday 1 February Hourly distribution

9 AM 10 11 12 13 14 15 17 18 19

Stationary - AGE & GENDER Weekend 3 February Hourly distribution

Daily distribution

Hourly average: 13