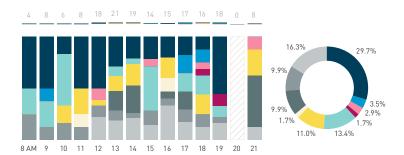

#### Stationary - ACTIVITIES

Weekday 14 September Hourly distribution

Daily distribution

Stationary - ACTIVITIES

Daily distribution

eating drinking
engaged with commerce
cultural activity
active recreation

waiting for transport

Legend

using electronics
civic work
substance use
rough sleeping

intoxication unassigned

Stationary - GROUP Weekday 14 September Hourly distribution

Daily distribution

Stationary - GROUP