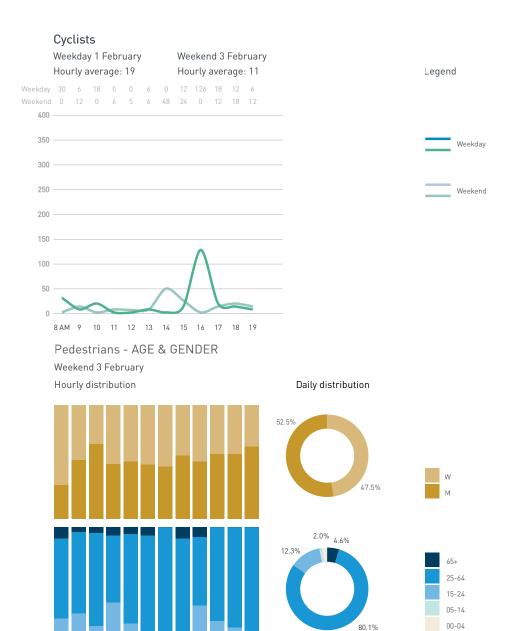

05-14

00-04

Cyclists

150 -

Weekday 1 February

Weekday 12 0 30 24 6 0 6 18 24 0 6 18

Weekend 0 0 0 0 0 5 18 24 0 0 0

8 AM 9 10 11 12 13 14 15 16 17 18 19

Hourly average: 12

Weekend 3 February

Hourly average: 3

Weekday 1 February Weekend 3 February Hourly average: 1869 Hourly average: 1325

Weekday 2208 1320 1332 2106 2658 1788 1572 1746 2742 2328 1824 810 Weekend 522 558 834 1392 1506 1506 1879 1866 1830 1602 1344 1068