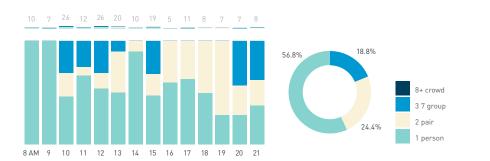

15 16

13

S P

T

P m

Z

8+ crowd

37 group

2 pair

1 person

23.2%

Daily distribution

8+ crowd

3 7 group

2 pair

1 person

19

S P

₽