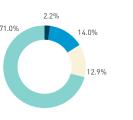

## Stationary Counts ALL LOCATIONS COMBINED (daily rhythm)

8 AM 9 10 11 12 13 14 15 16 17 18 19 20 21

Stationary - POSITION

Stationary - POSITION Weekday 1 February Hourly distribution

Hourly average: 285 Daily distribution

Stationary - POSITION Weekend 3 February Hourly distribution

Hourly average: 427 Daily distribution

Stationary - AGE & GENDER

Weekday 1 February