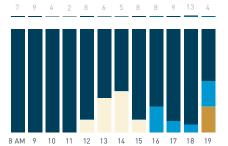

#### Stationary - AGE & GENDER

Weekend 3 February

T 

T T

т Z

19.2%

562 530 523 498

13

15 16

13

S P

T

P m

Z

8+ crowd

37 group

2 pair

1 person

23.2%