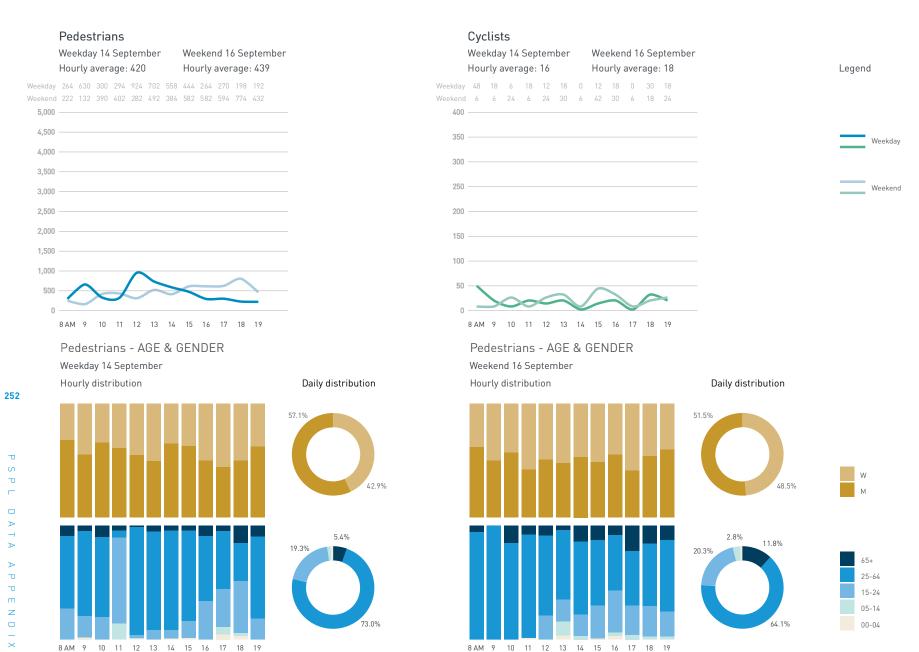

42A-Cooper's Park Path (SEAWALL)

42B-Cambie Bridge

42C-Cooper's Park (underneath Cambie Bridge)

43C-Andy Livingstone Park

Daily distribution

Weekend 16 September Hourly average: 802

Weekend 218 335 496 611 671 841 910 1018 866 854 855 876 1552 1128

5,000

4,500

3,500

2,500

1,500

1,000

500

8 AM 9 10 11 12 13 14 15 16 17 18 19 20 21

Pedestrians - AGE & GENDER Weekday 14 September Hourly distribution

#### Cyclists

Legend