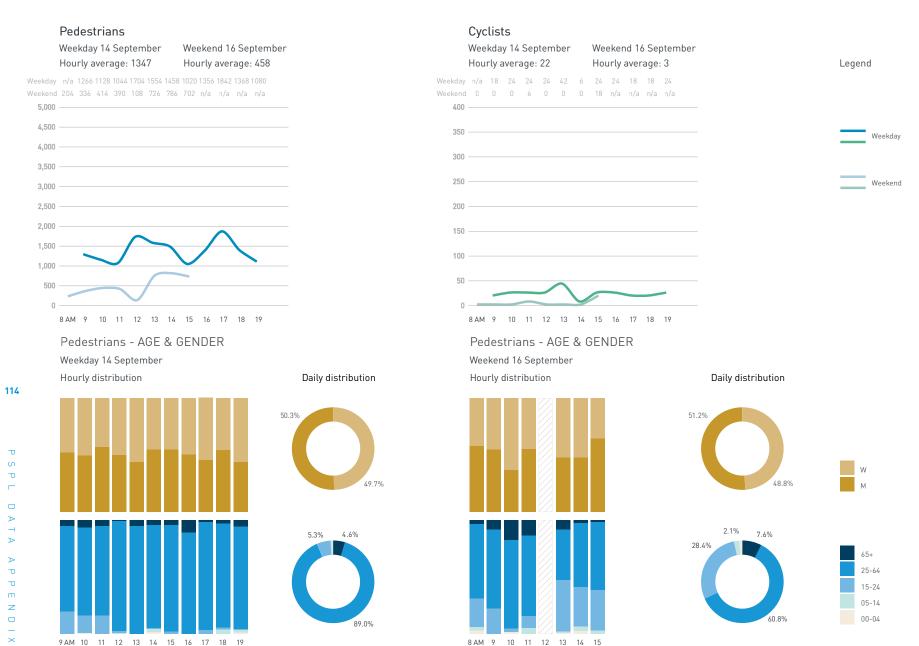

42A-Cooper's Park Path (SEAWALL)

42B-Cambie Bridge

42C-Cooper's Park (underneath Cambie Bridge)

43C-Andy Livingstone Park

Daily distribution

Weekend 16 September Hourly average: 802

Weekend 218 335 496 611 671 841 910 1018 866 854 855 876 1552 1128

5,000

4,500

3,500

2,500

1,500

1,000

500

8 AM 9 10 11 12 13 14 15 16 17 18 19 20 21

Pedestrians - AGE & GENDER Weekday 14 September Hourly distribution