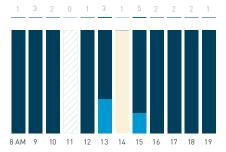

5,000

4,500

3,500

2,500

1,500

1,000

500

8 AM 9 10 11 12 13 14 15 16 17 18 19 20 21

## Stationary Counts ALL LOCATIONS COMBINED (daily rhythm)

8 AM 9 10 11 12 13 14 15 16 17 18 19 20 21

Stationary - POSITION

Stationary - POSITION Weekday 1 February Hourly distribution

Hourly average: 285 Daily distribution