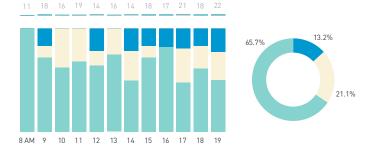

## Stationary Counts ALL LOCATIONS COMBINED (daily rhythm)

8 AM 9 10 11 12 13 14 15 16 17 18 19 20 21

Stationary - POSITION

Stationary - POSITION Weekday 1 February Hourly distribution

Hourly average: 285 Daily distribution