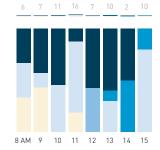

## Stationary Counts ALL LOCATIONS COMBINED (daily rhythm)

8 AM 9 10 11 12 13 14 15 16 17 18 19 20 21

Stationary - POSITION

Stationary - POSITION Weekday 1 February Hourly distribution

Hourly average: 285 Daily distribution

Stationary - POSITION Weekend 3 February Hourly distribution

Hourly average: 427 Daily distribution

Stationary - AGE & GENDER

Weekday 1 February