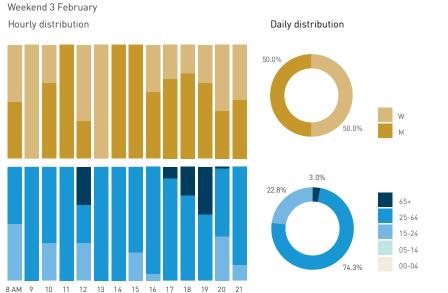

Stationary - POSITION Weekend 3 February Hourly distribution

Hourly average: 427 Daily distribution

Stationary - AGE & GENDER

Weekday 1 February