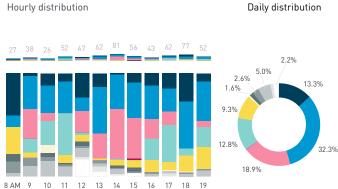

#### Stationary - ACTIVITIES

Weekday 14 September Hourly distribution

Daily distribution

Stationary - ACTIVITIES

Daily distribution

eating drinking
engaged with commerce
cultural activity
active recreation

waiting for transport

Legend

using electronics
civic work
substance use
rough sleeping

intoxication unassigned

Stationary - GROUP Weekday 14 September Hourly distribution

Daily distribution

Stationary - GROUP