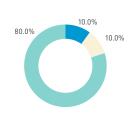

#### Stationary - AGE & GENDER

Weekend 3 February

T 

T T

т Z

19.2%

562 530 523 498

13

15 16

13

S P

T

P m

Z

8+ crowd

37 group

2 pair

1 person

23.2%