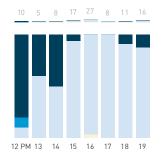

# **Pedestrians** Weekday 1 February Weekend 3 February Hourly average: 473 Hourly average: 1057 Weekday 228 162 306 204 420 594 378 552 594 500 978 762 Weekend n/a n/a n/a 894 1014 954 1134 1170 1212 912 1170 4,500 4,000 3,500 2.500 2,000 8 AM 9 10 11 12 13 14 15 16 17 18 19 Pedestrians - AGE & GENDER Weekday 1 February Hourly distribution Daily distribution

12 PM 13 14 15 16 17 18 19

8 AM 9 10 11 12 13 14 15 16 17 18 19