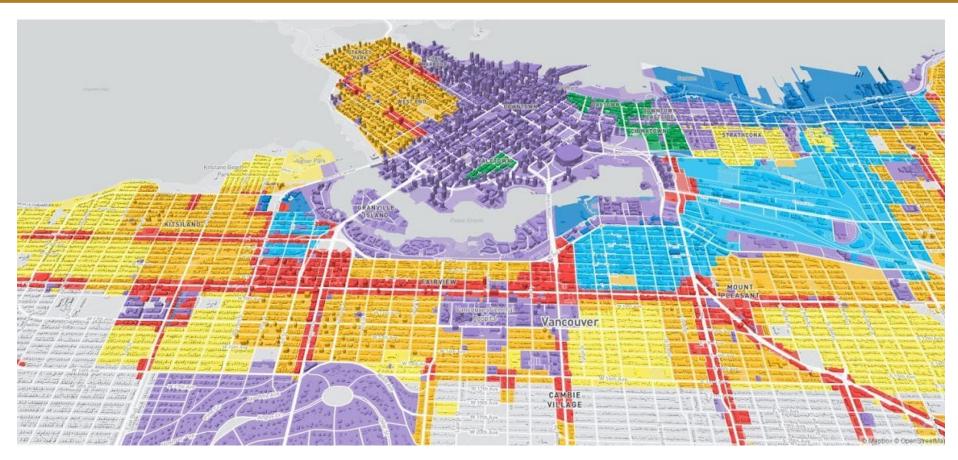

#### City of Vancouver: Government Structure

#### What Does the City of Vancouver Do?