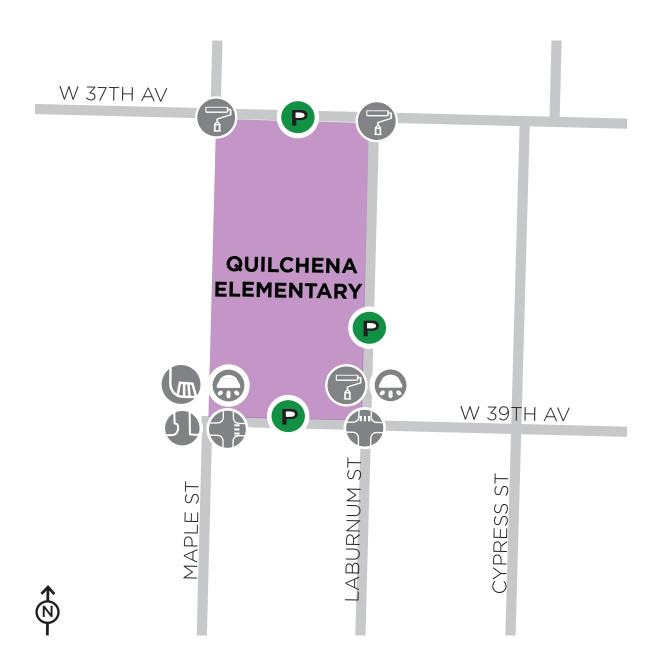

## Quilchena Elementary Infrastructure Improvements

**LEGEND** 

Repaint Road Marking

Zebra Crosswalk

LED Light

Curb Ramp

Geometric Change

•Complete curb and sidewalk network on 1900 block of W 39th Av

**Parking Changes** 

- W 37th Av and W 39th Av -3mins parking from 8am-5pm on school days
- Laburnum St 30mins parking from 8am-5pm on school days (southern portion)

Disclaimer: This map is produced as a public resource for general information purposes only. The City, it's employees, officers, directors and representatives do not guarantee the accuracy of the information contained therein nor warrant the safety of any route, highway, road, street, designated cycling route or other shown in the map information.