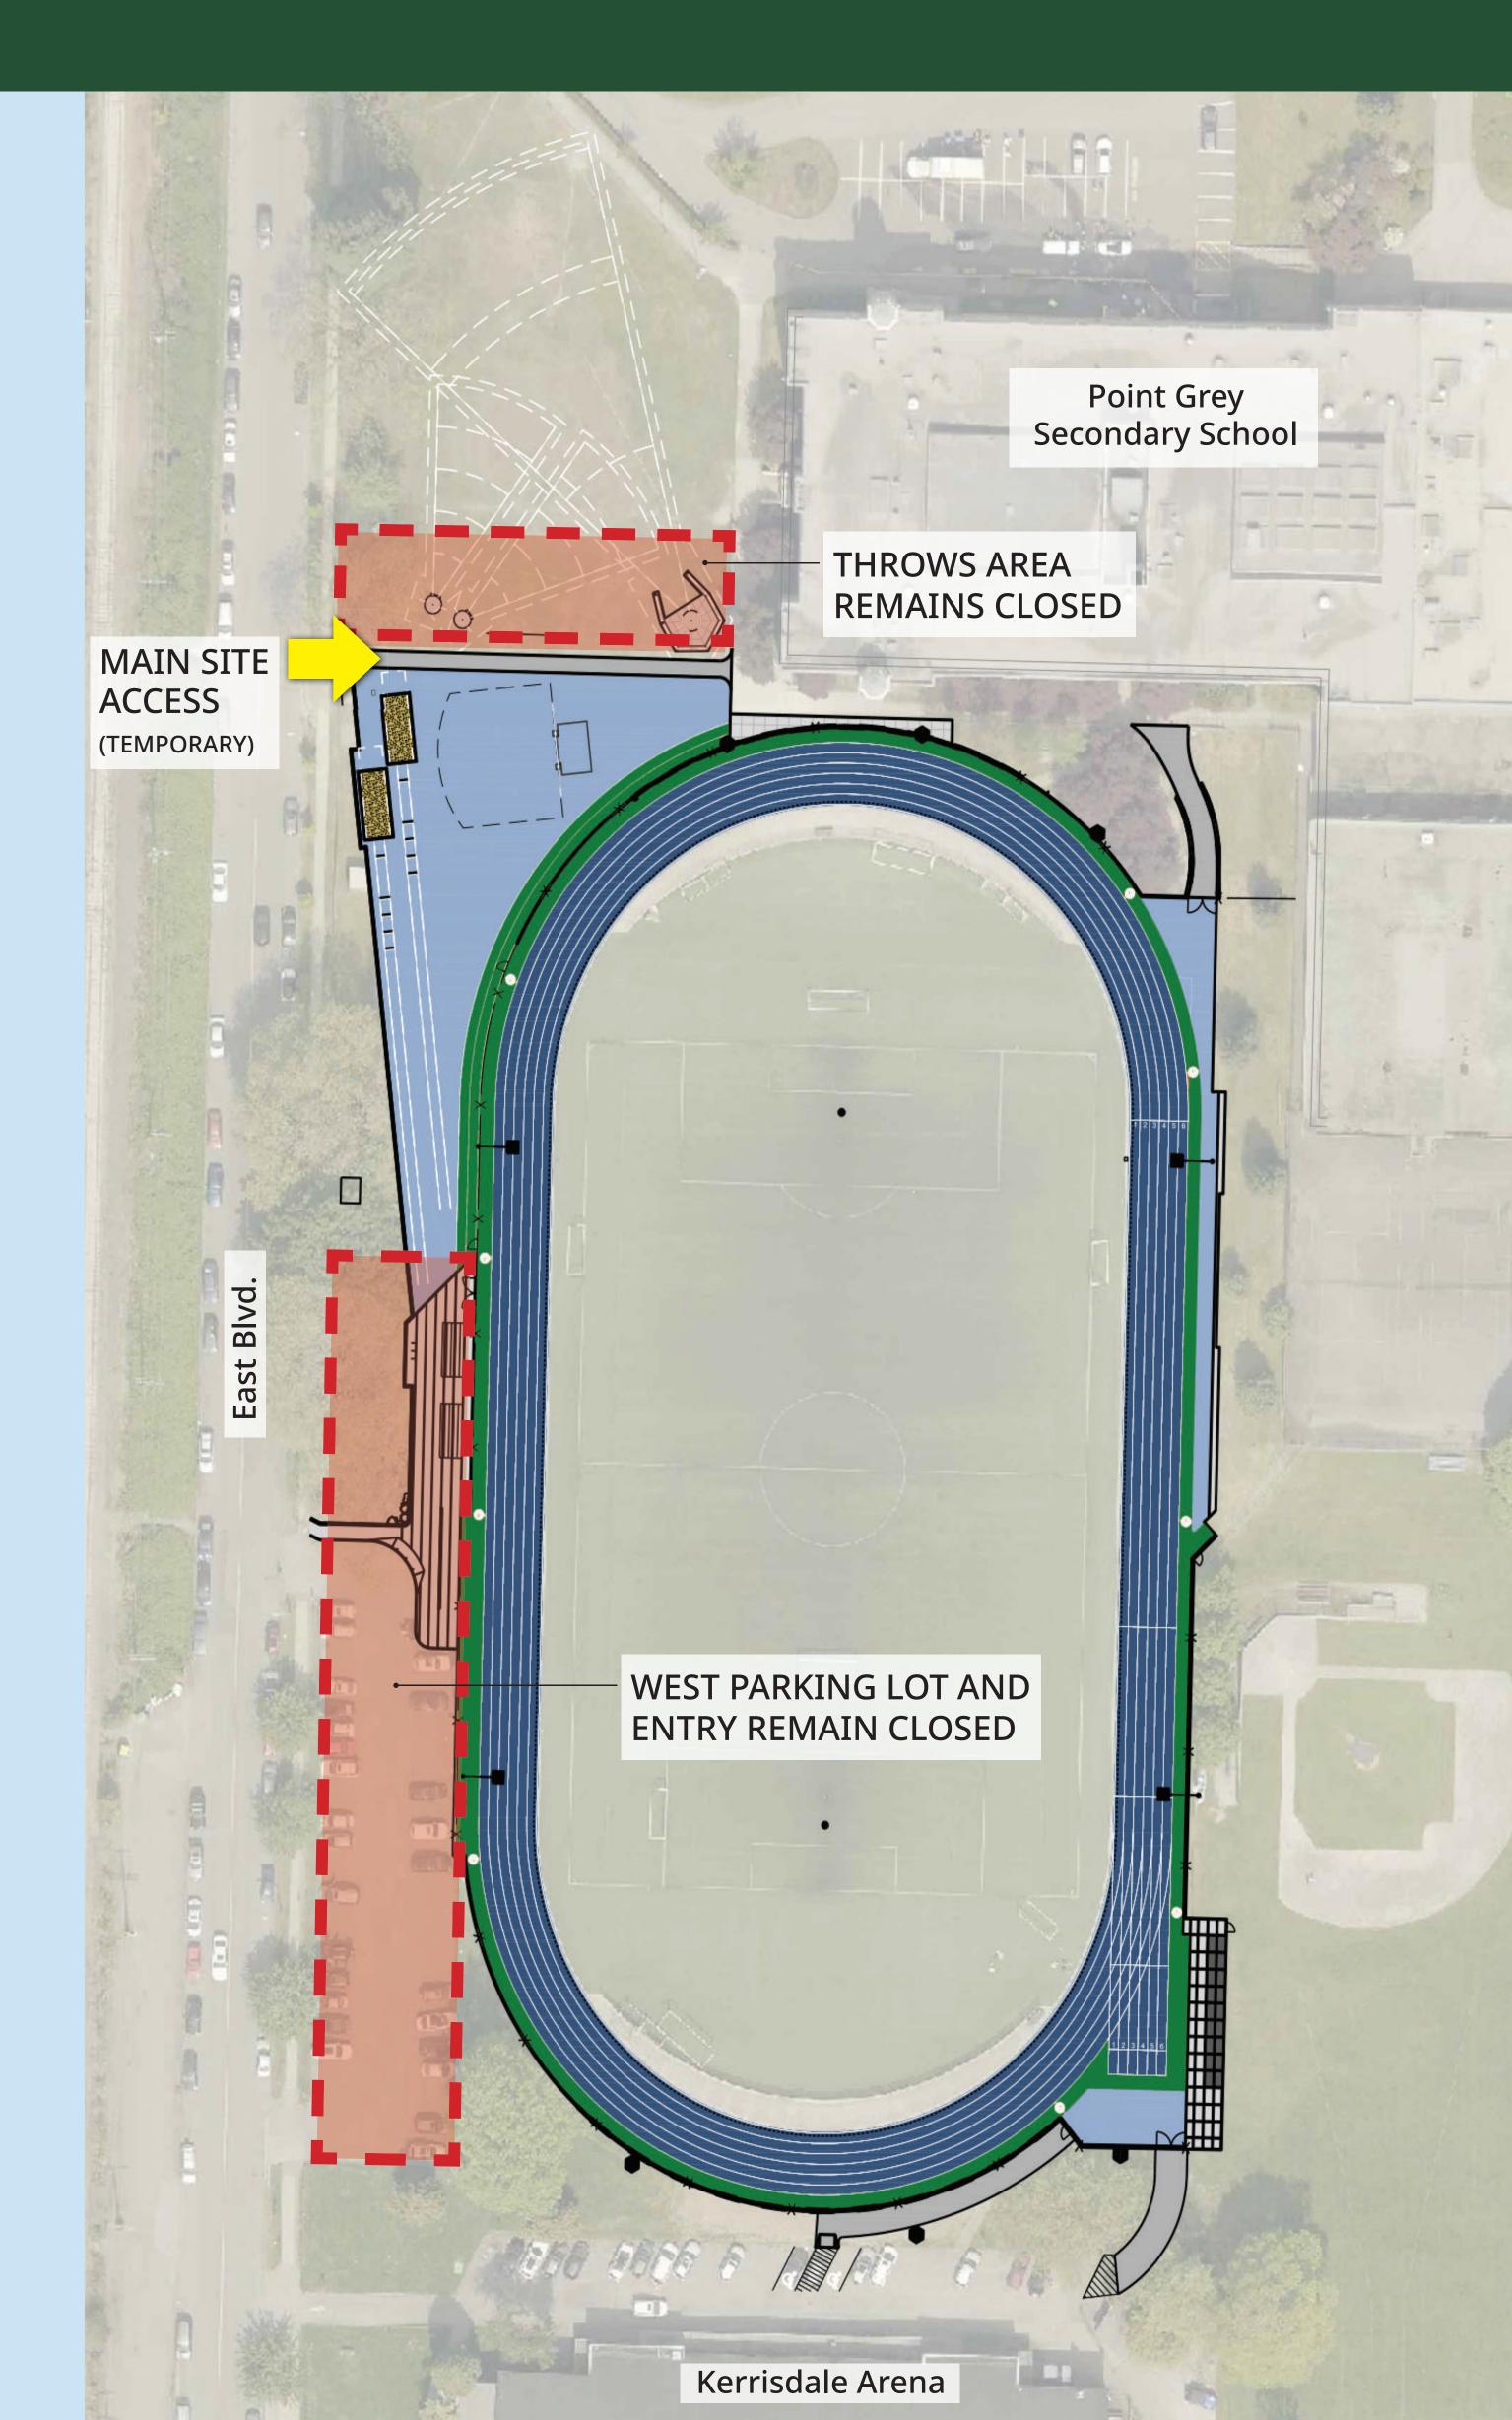

## The track and field are open for use

The Kerrisdale Park - Point Grey Secondary School track and field upgrades have been partially re-opened. The west parking lot entry and throws area will remain closed off until construction works are complete.

Please use the main access entry, as shown in the map, until the parking lot and entry plaza have been completed. We appreciate your patience and cooperation.

Final track line and event markings will be completed in the spring of 2025.